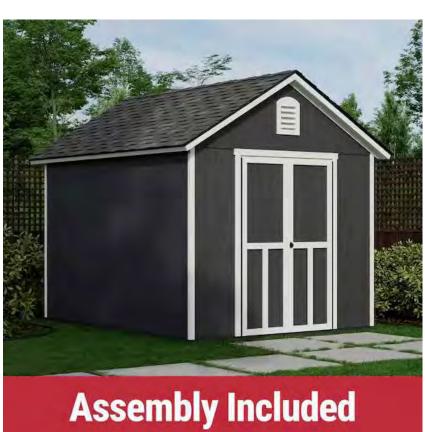

... / Storage & Organization / Outdoor Storage / Sheds / Installed Sheds

Internet # 301291495 Model # 60779-0

Handy Home Products Professionally Assembled Meridian 8 ft. x 10 ft. Outdoor Wood Storage Shed with Driftwood Shingles (80 sq. ft.)

- Shed is professionally delivered, installed on-site in backyard •
- Wood building features 2x4 framing, 80 sq. ft. storage for tools
- Timeframe for shed installations vary by region (3-6 weeks)
- View More Details

Roof Color Family: Gray

Unavailable at Silver Spring

Delivering to 20904