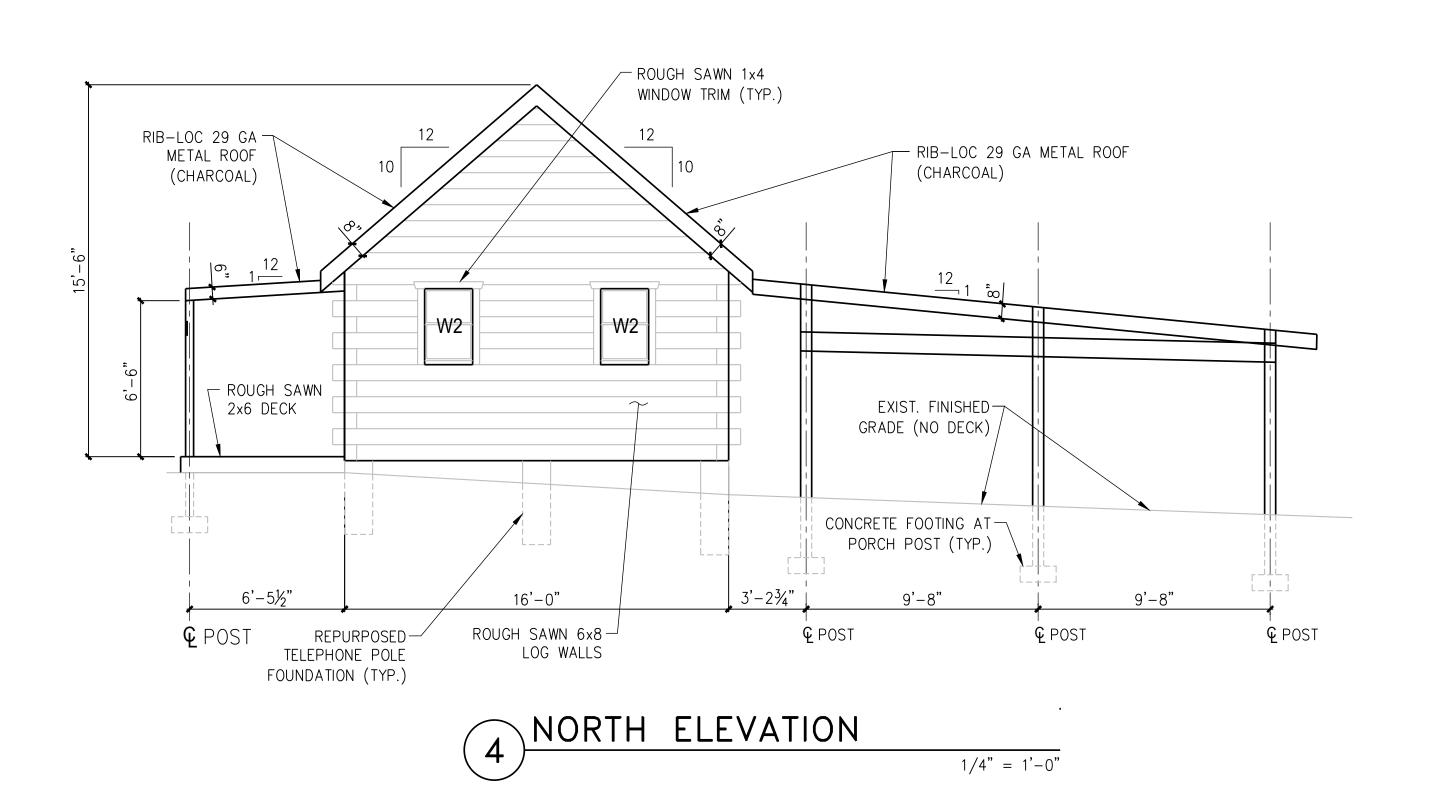

## 1 EAST (FRONT) ELEVATION 1/4" = 1'-0"

WEST (REAR) ELEVATION

1/4" = 1'-0"

SOUTH ELEVATION

1/4" = 1'-0"

| WINDOW & DOOR SCHEDULE |         |                                                   |  |  |
|------------------------|---------|---------------------------------------------------|--|--|
| MARK                   | SIZE    | NOTES                                             |  |  |
| W1                     | 24"x36" | REPURPOSED DOUBLE HUNG, DOUBLE PANE, VINYL WINDOW |  |  |
| W2                     | 24"x38" | REPURPOSED DOUBLE HUNG, DOUBLE PANE, VINYL WINDOW |  |  |
| W2                     | 24"x45" | REPURPOSED DOUBLE HUNG, DOUBLE PANE, VINYL WINDOW |  |  |
| D1                     | 36"x74" | REPURPOSED WOOD DOOR                              |  |  |

(5) WINDOW & DOOR SCHEDULE N.T.S.

PROSPECT HILL FAMILY FAF BROOKEVILLE, MD 20833

| NO.        | REVISION     | DATE |  |  |  |
|------------|--------------|------|--|--|--|
|            |              |      |  |  |  |
|            |              |      |  |  |  |
|            |              |      |  |  |  |
|            |              |      |  |  |  |
|            |              |      |  |  |  |
|            |              |      |  |  |  |
|            |              |      |  |  |  |
|            |              |      |  |  |  |
|            |              |      |  |  |  |
|            |              |      |  |  |  |
|            |              |      |  |  |  |
| SHEET TITL | SHEET TITLE: |      |  |  |  |
|            |              |      |  |  |  |