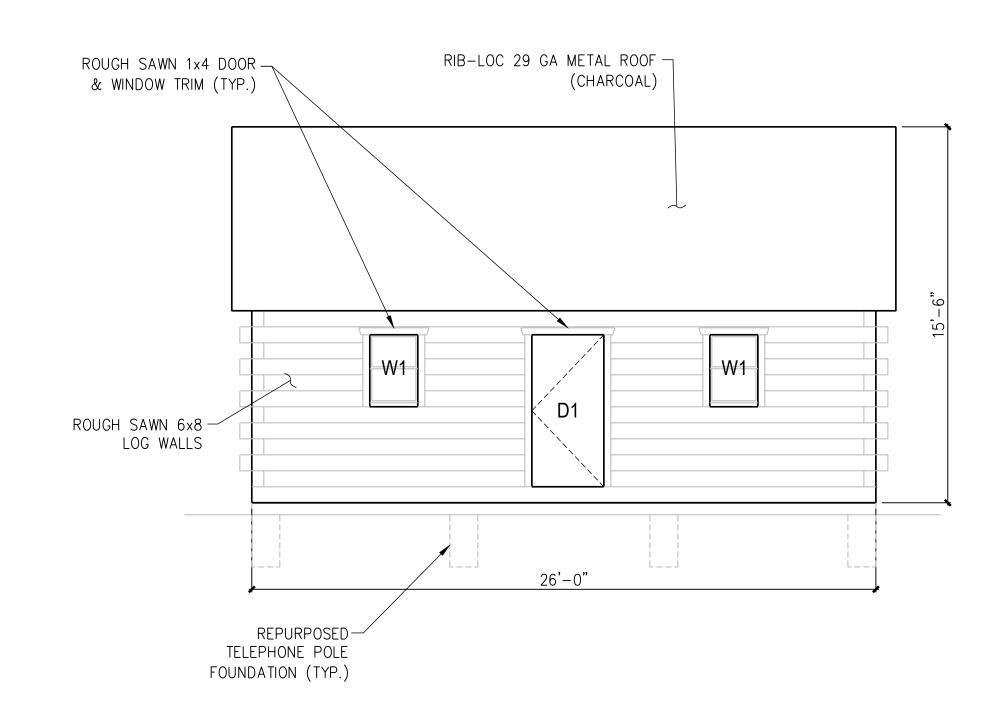

## 1 EAST (FRONT) ELEVATION 1/4" = 1'-0"

WEST (REAR) ELEVATION

1/4" = 1'-0"

SOUTH ELEVATION

1/4" = 1'-0"

| WINDOW & DOOR SCHEDULE |         |                                                   |  |  |
|------------------------|---------|---------------------------------------------------|--|--|
| MARK                   | SIZE    | NOTES                                             |  |  |
| W1                     | 24"x36" | REPURPOSED DOUBLE HUNG, DOUBLE PANE, VINYL WINDOW |  |  |
| W2                     | 24"x38" | REPURPOSED DOUBLE HUNG, DOUBLE PANE, VINYL WINDOW |  |  |
| W2                     | 24"x45" | REPURPOSED DOUBLE HUNG, DOUBLE PANE, VINYL WINDOW |  |  |
| D1                     | 36"x74" | REPURPOSED WOOD DOOR                              |  |  |

(5) WINDOW & DOOR SCHEDULE N.T.S.

PROSPECT HILL FAMILY FAF BROOKEVILLE, MD 20833

| NO.        | REVISION     | DATE |  |  |  |
|------------|--------------|------|--|--|--|
|            |              |      |  |  |  |
|            |              |      |  |  |  |
|            |              |      |  |  |  |
|            |              |      |  |  |  |
|            |              |      |  |  |  |
|            |              |      |  |  |  |
|            |              |      |  |  |  |
|            |              |      |  |  |  |
|            |              |      |  |  |  |
|            |              |      |  |  |  |
|            |              |      |  |  |  |
| SHEET TITL | SHEET TITLE: |      |  |  |  |
|            |              |      |  |  |  |

ELEVATIONS & WINDOW/DOOR SCHEDULE

DATE:
3/16/25

SCALE:
AS NOTED