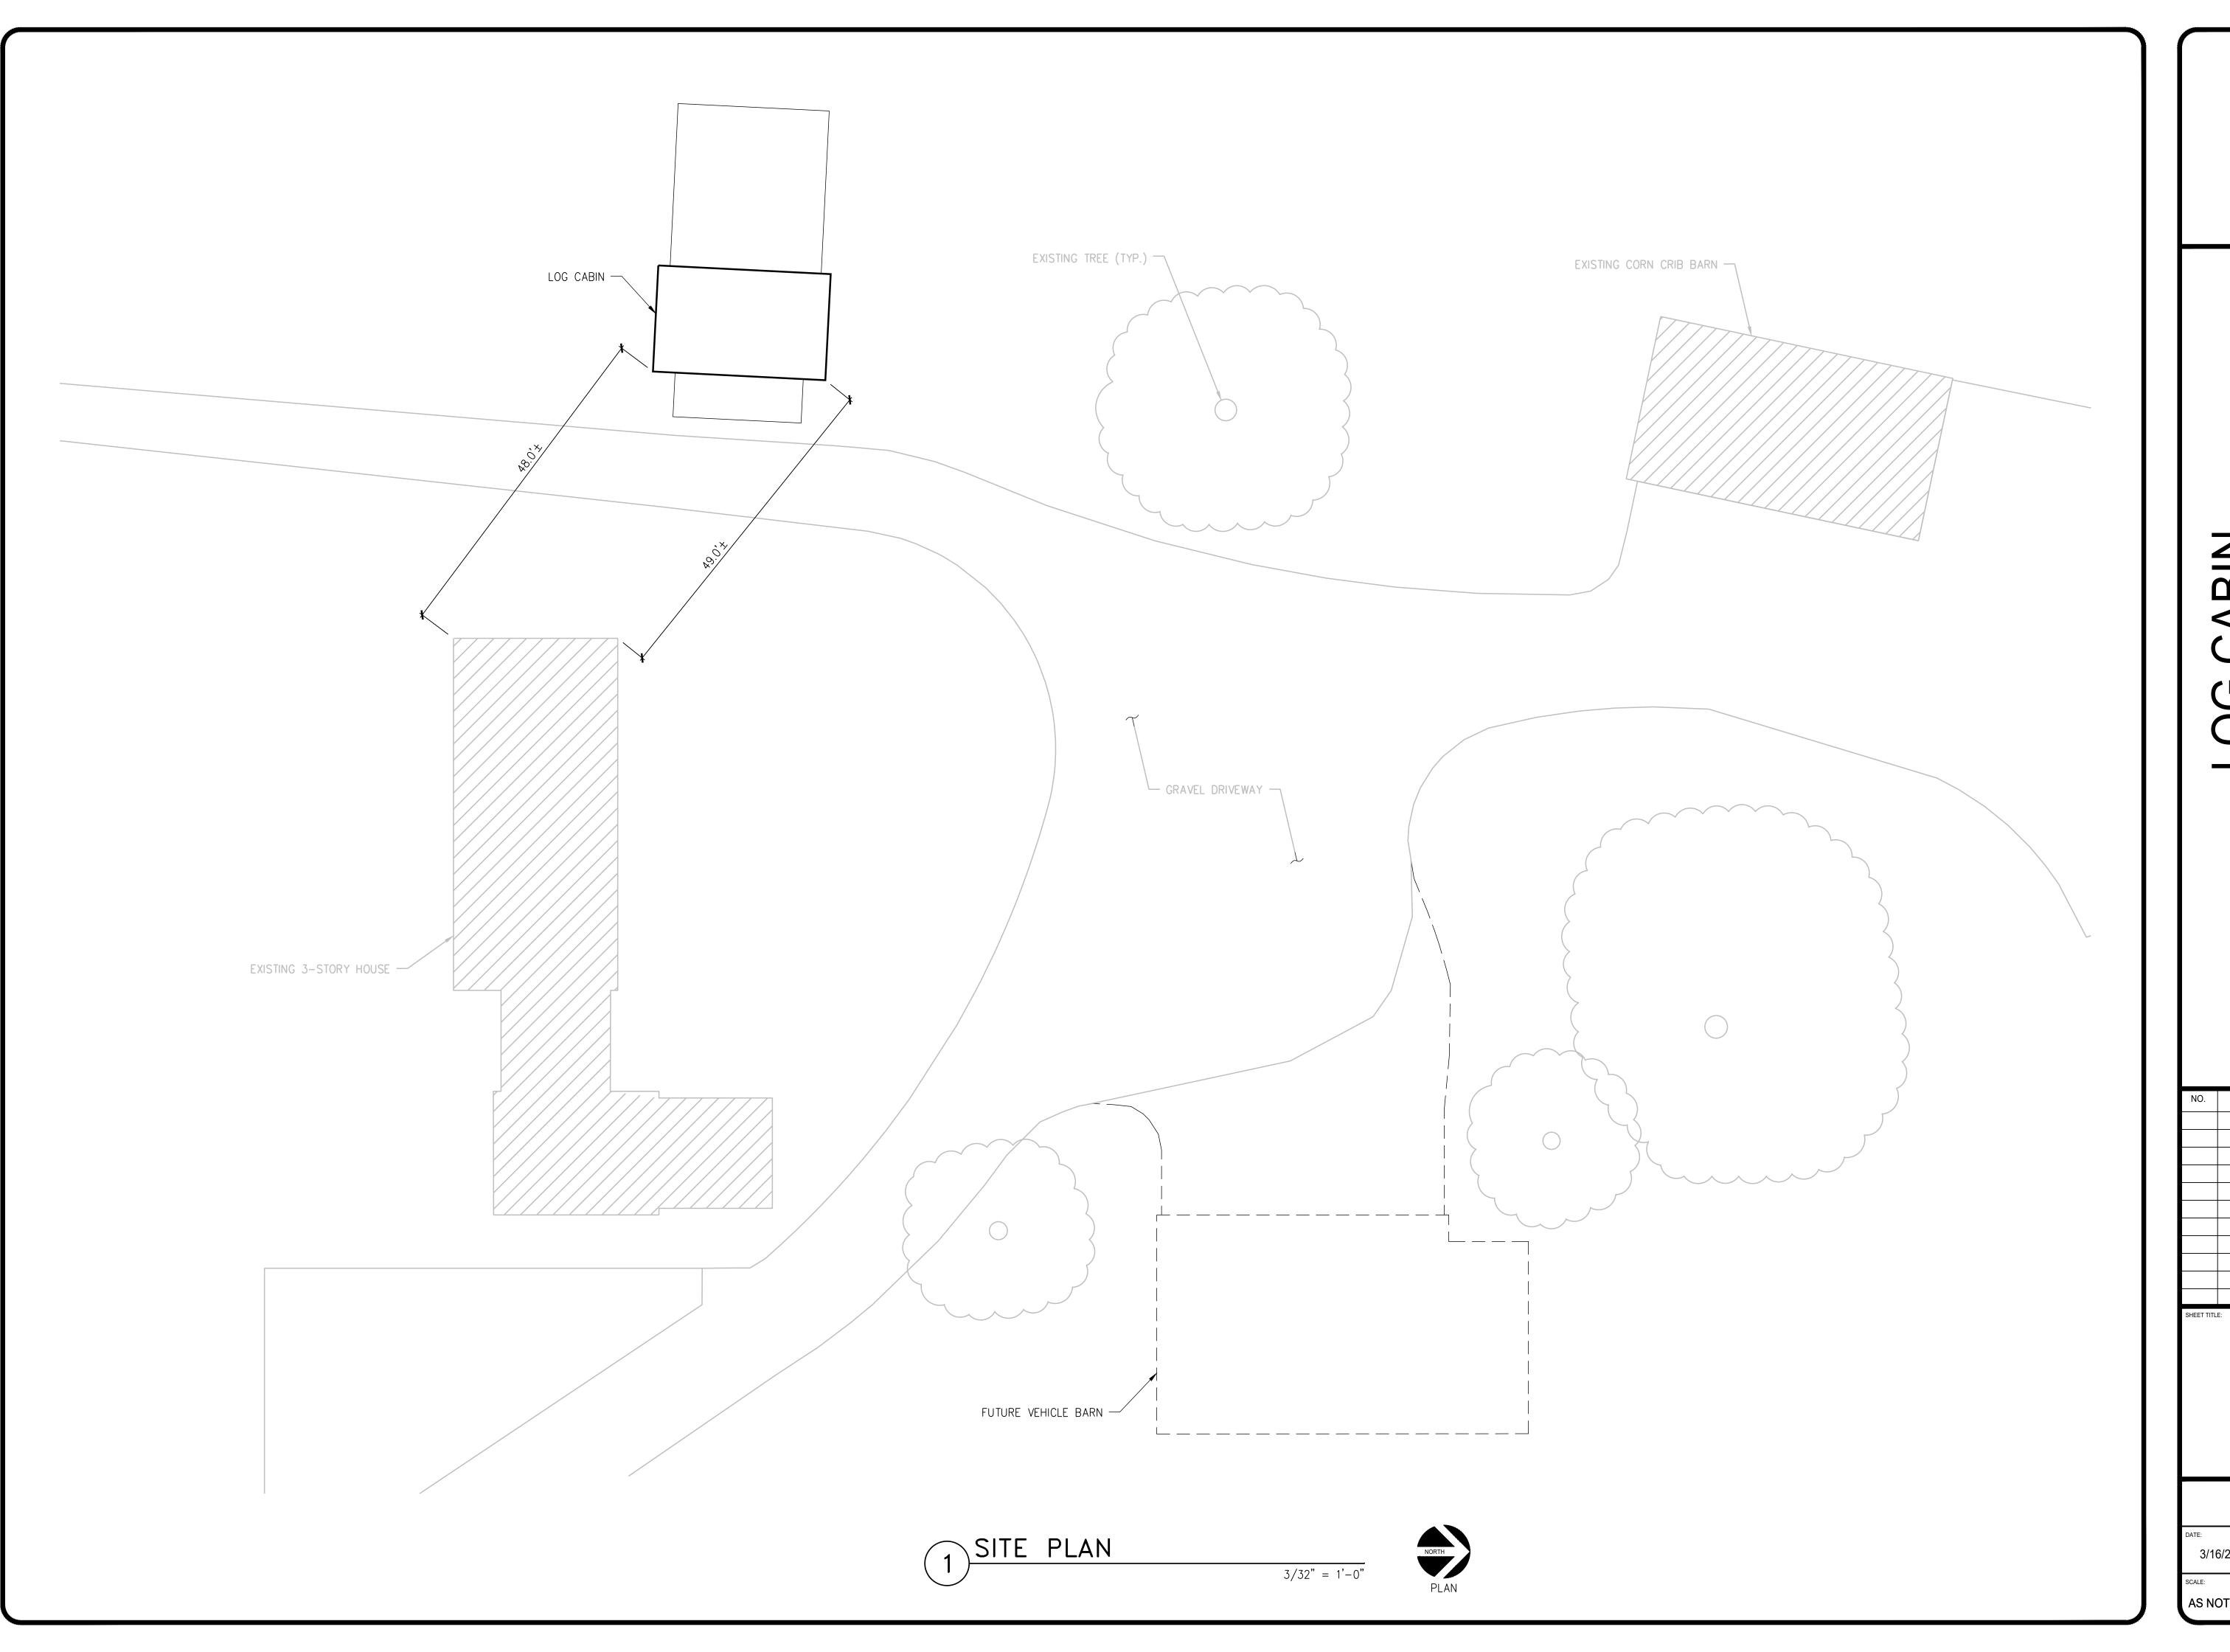

PROSPECT HILL FAMILY FARN

NO. REVISION DATE

SITE PLAN

DATE:
3/16/25

SCALE:
AS NOTED

1 ST FLOOR PLAN

1/4" = 1'-0"

2 ROOF PLAN