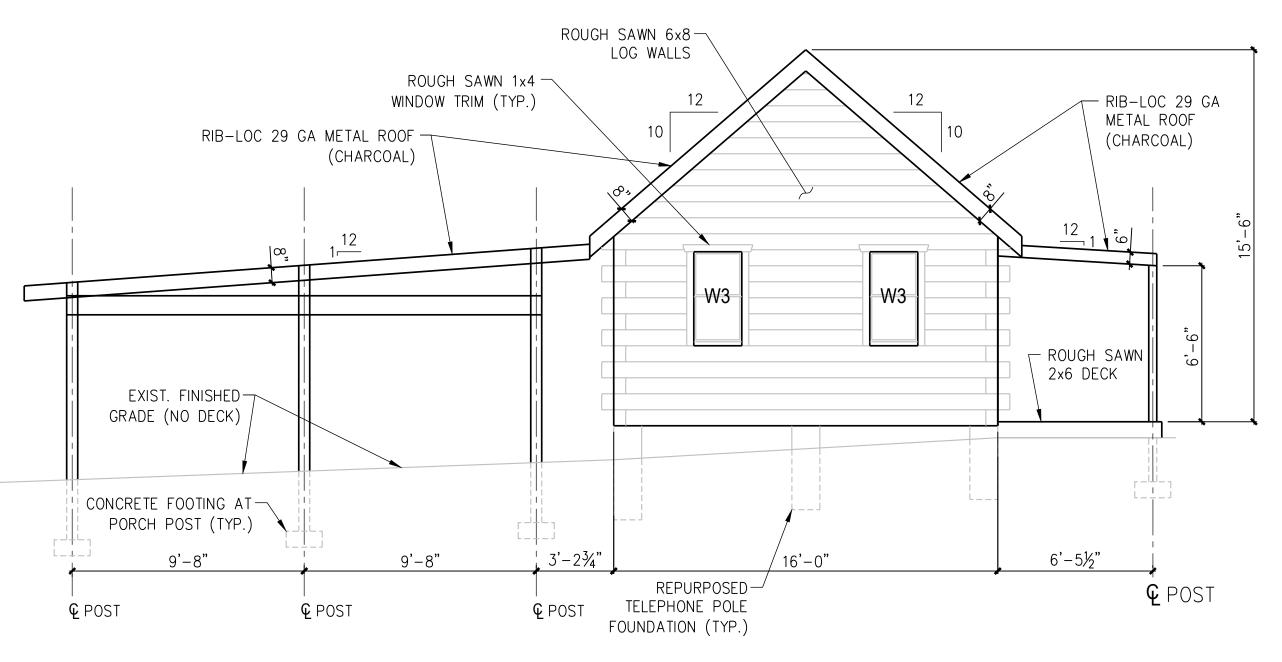

## 1 EAST (FRONT) ELEVATION 1/4" = 1'-0"

WEST (REAR) ELEVATION

1/4" = 1'-0"

SOUTH ELEVATION

1/4" = 1'-0"

| WINDOW & DOOR SCHEDULE |         |                                                   |  |  |
|------------------------|---------|---------------------------------------------------|--|--|
| MARK                   | SIZE    | NOTES                                             |  |  |
| W1                     | 24"x36" | REPURPOSED DOUBLE HUNG, DOUBLE PANE, VINYL WINDOW |  |  |
| W2                     | 24"x38" | REPURPOSED DOUBLE HUNG, DOUBLE PANE, VINYL WINDOW |  |  |
| W2                     | 24"x45" | REPURPOSED DOUBLE HUNG, DOUBLE PANE, VINYL WINDOW |  |  |
| D1                     | 36"x74" | REPURPOSED WOOD DOOR                              |  |  |

(5) WINDOW & DOOR SCHEDULE N.T.S.

PROSPECT HILL FAMILY FAF BROOKEVILLE, MD 20833

| NO.        | REVISION     | DATE |  |  |  |
|------------|--------------|------|--|--|--|
|            |              |      |  |  |  |
|            |              |      |  |  |  |
|            |              |      |  |  |  |
|            |              |      |  |  |  |
|            |              |      |  |  |  |
|            |              |      |  |  |  |
|            |              |      |  |  |  |
|            |              |      |  |  |  |
|            |              |      |  |  |  |
|            |              |      |  |  |  |
|            |              |      |  |  |  |
| SHEET TITL | SHEET TITLE: |      |  |  |  |
|            |              |      |  |  |  |