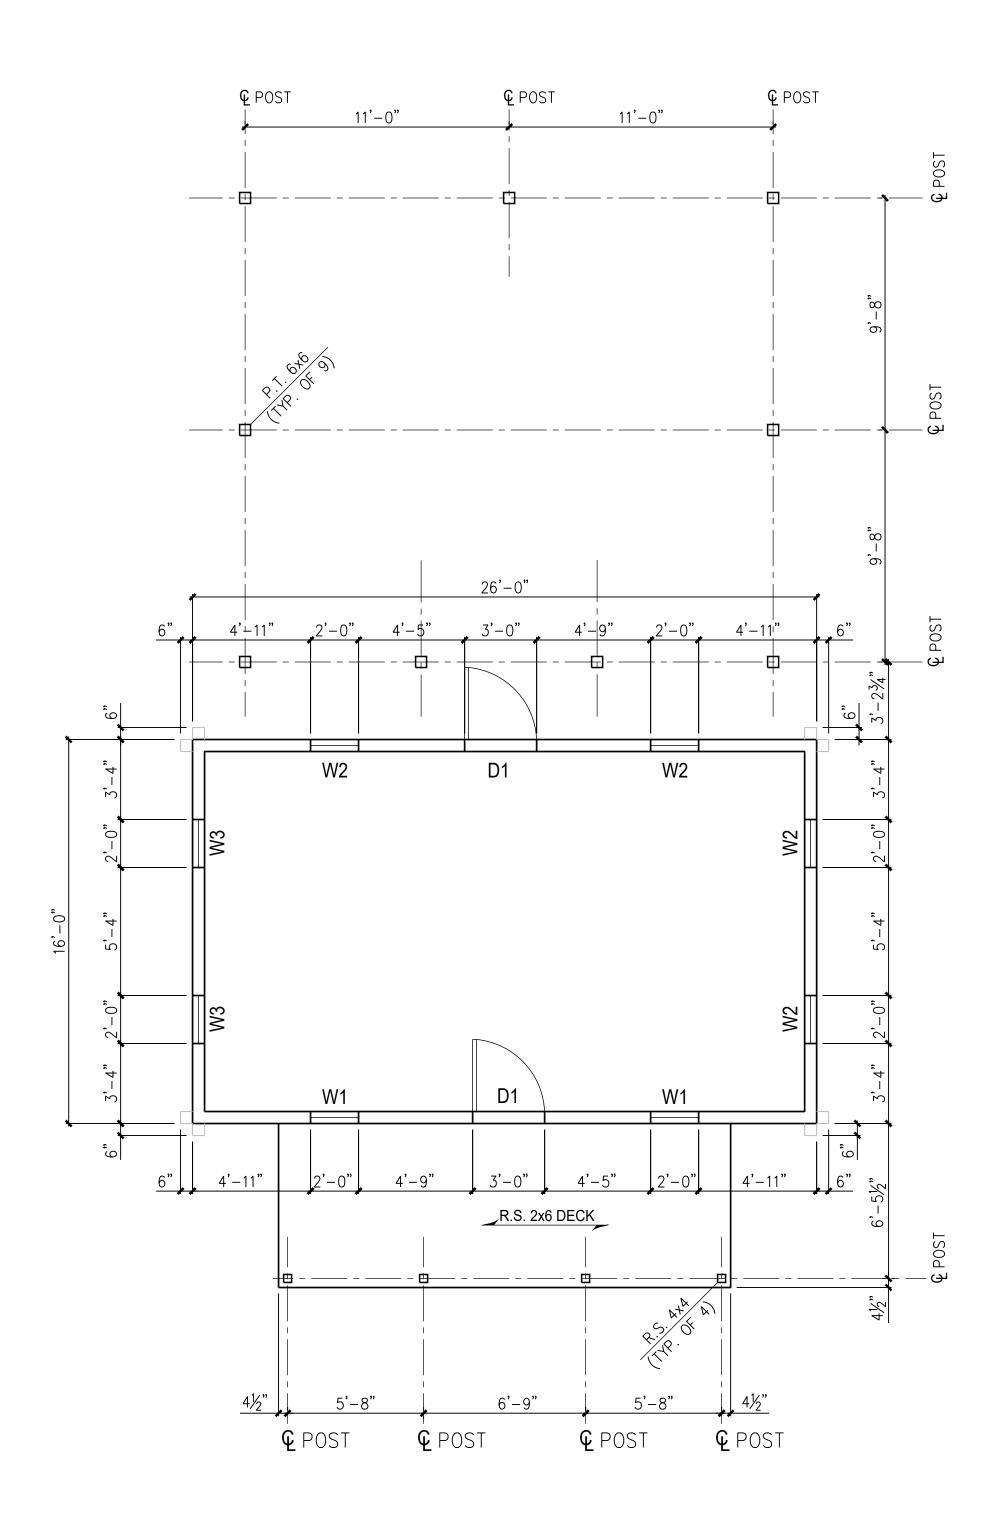

PROSPECT HILL FAMILY FARN

NO. REVISION DATE

SITE PLAN

DATE:
3/16/25

SCALE:
AS NOTED

1 ST FLOOR PLAN

1/4" = 1'-0"

2 ROOF PLAN

1/4" = 1'-0"

PROSPECT HILL FAMILY FAR

NO. REVISION DATE

1ST FLOOR & ROOF PLAN

DATE:
3/16/25

SCALE:
AS NOTED