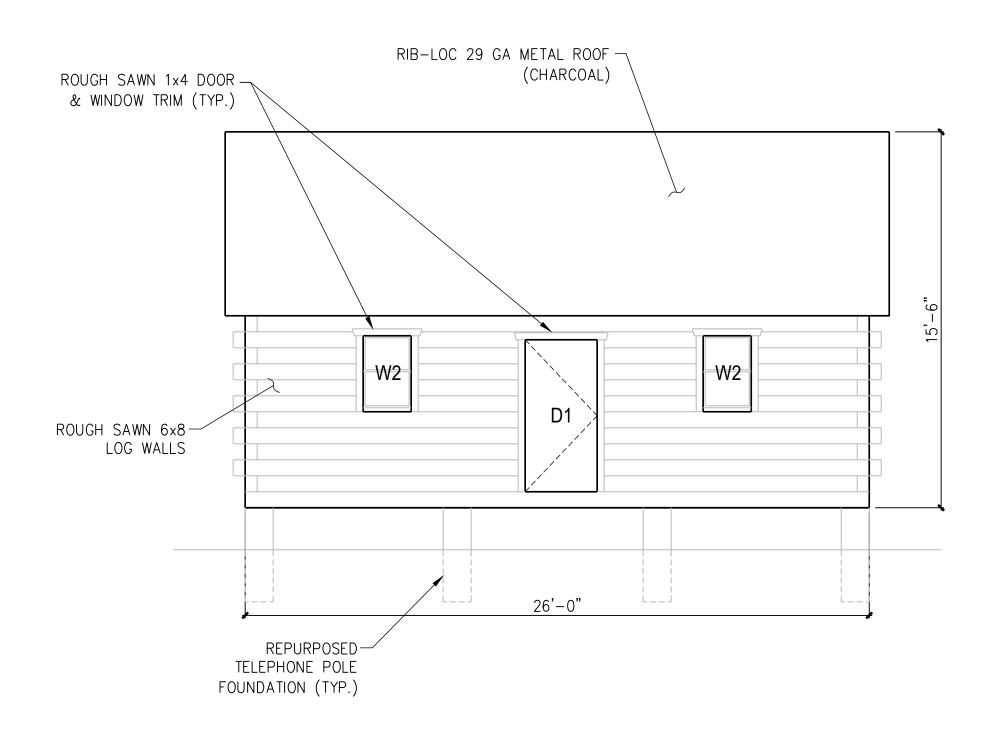

## 1 EAST (FRONT) ELEVATION 1/4" = 1'-0"

WEST (REAR) ELEVATION

1/4" = 1'-0"

SOUTH ELEVATION

1/4" = 1'-0"

| WINDOW & DOOR SCHEDULE |         |                                                   |  |  |
|------------------------|---------|---------------------------------------------------|--|--|
| MARK                   | SIZE    | NOTES                                             |  |  |
| W1                     | 24"x36" | REPURPOSED DOUBLE HUNG, DOUBLE PANE, VINYL WINDOW |  |  |
| W2                     | 24"x38" | REPURPOSED DOUBLE HUNG, DOUBLE PANE, VINYL WINDOW |  |  |
| W2                     | 24"x45" | REPURPOSED DOUBLE HUNG, DOUBLE PANE, VINYL WINDOW |  |  |
| D1                     | 36"x74" | REPURPOSED WOOD DOOR                              |  |  |

(5) WINDOW & DOOR SCHEDULE N.T.S.

PROSPECT HILL FAMILY FAF BROOKEVILLE, MD 20833

| NO.        | REVISION     | DATE |  |  |  |
|------------|--------------|------|--|--|--|
|            |              |      |  |  |  |
|            |              |      |  |  |  |
|            |              |      |  |  |  |
|            |              |      |  |  |  |
|            |              |      |  |  |  |
|            |              |      |  |  |  |
|            |              |      |  |  |  |
|            |              |      |  |  |  |
|            |              |      |  |  |  |
|            |              |      |  |  |  |
|            |              |      |  |  |  |
| SHEET TITL | SHEET TITLE: |      |  |  |  |
|            |              |      |  |  |  |