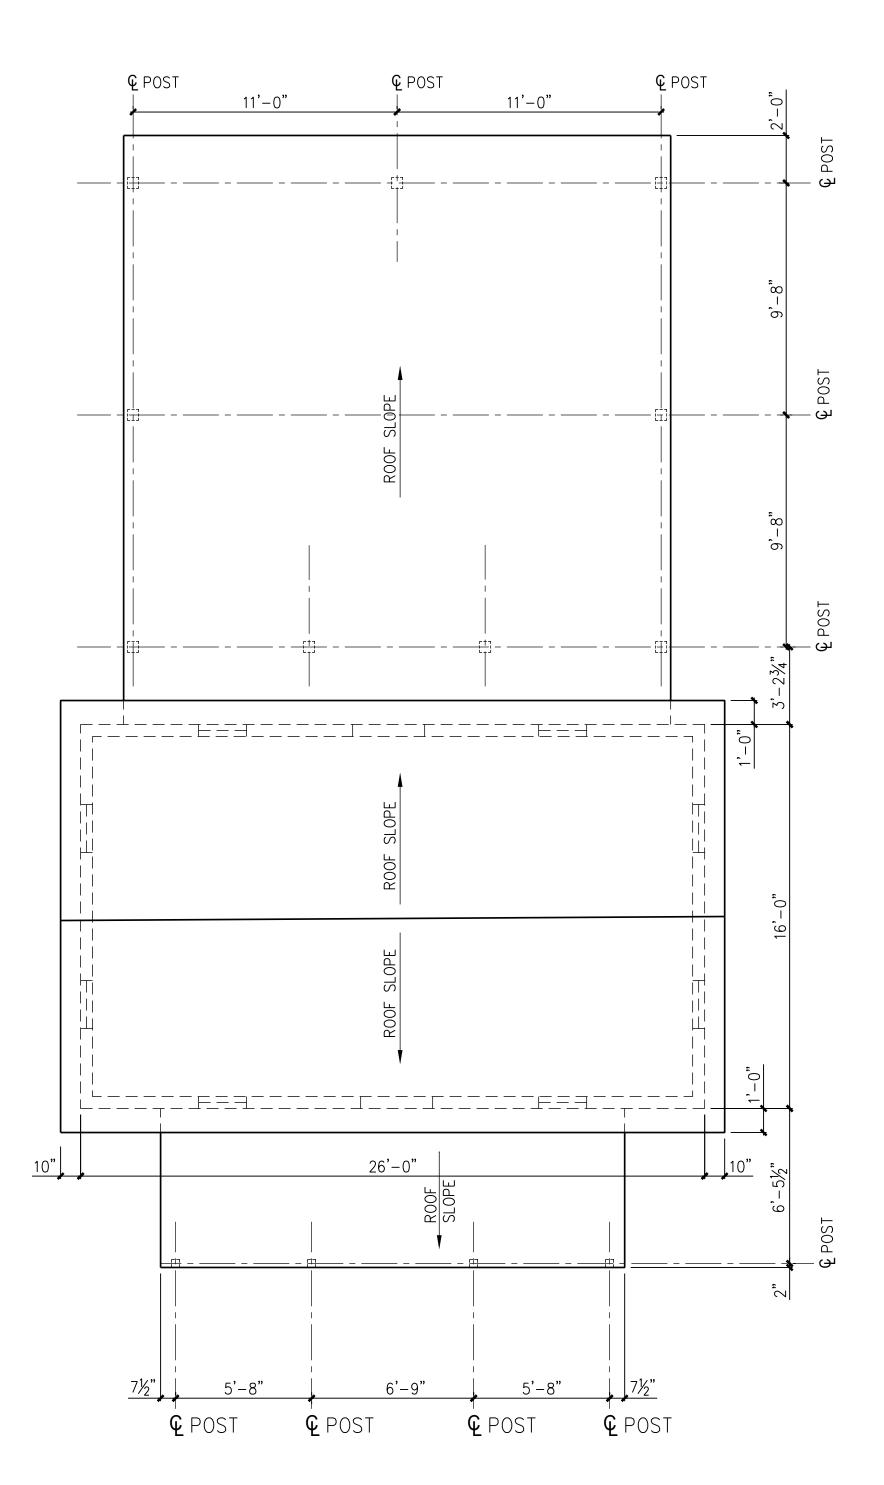

PROSPECT HILL FAMILY FARN

NO. REVISION DATE

SITE PLAN

DATE:
3/16/25

SCALE:
AS NOTED

1 ST FLOOR PLAN

1/4" = 1'-0"

2 ROOF PLAN

1/4" = 1'-0"

PROSPECT HILL FAMILY FAR

NO. REVISION DATE

1ST FLOOR & ROOF PLAN

DATE:
3/16/25

SCALE:
AS NOTED