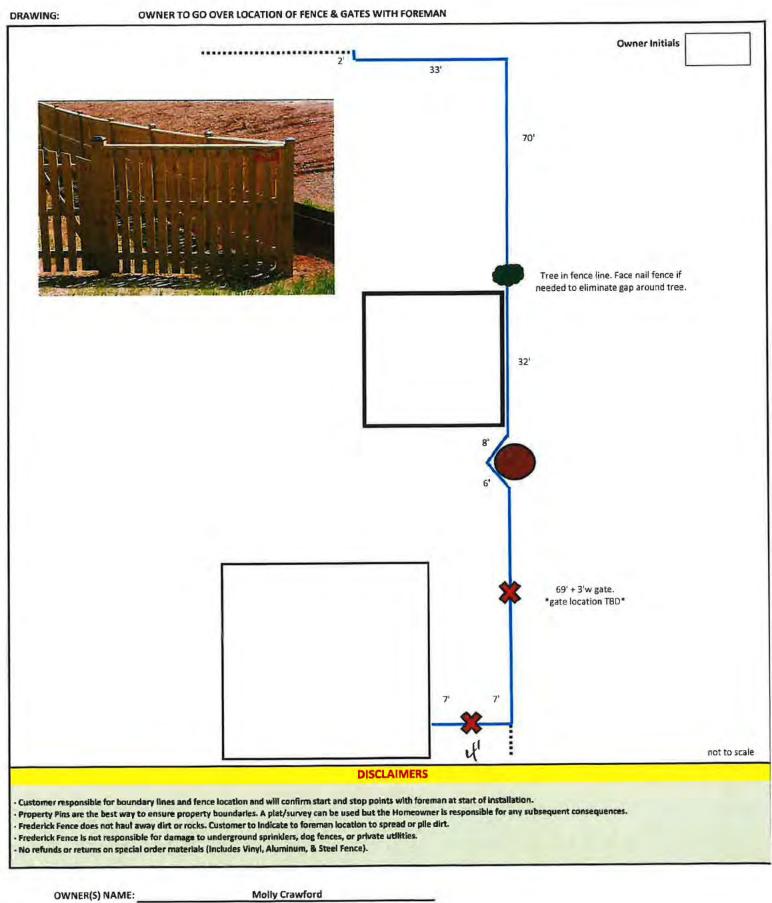

## PROPOSAL

The applicant proposes to install a 6-foot-tall wood vertical board fence around portions of the rear and side yards. The proposed fence would begin approximately 60 feet from the public right-of-way and extend approximately 185 feet to the rear property line before turning to run 33 feet along the rear property line. The new fencing would replace sections of 3 to 4-foot picket and chainlink fencing.

Existing fencing includes 6' tall wood privacy fencing along left and rear property lines

Description of Work Proposed: Please give an overview of the work to be undertaken:

Proposed fence installation for the right side and rear of the property: 241 linear feet of fence extending out from the right side of the home, back along the right property line to the rear property line, and enclosing about half of the rear of the property.

Proposed fence is 4' tall wood picket style fence with a "closed" top.

Fence is replacing existing picket and chain link fencing on right side and rear yard.

NO fencing being installed or replaced in front yard.