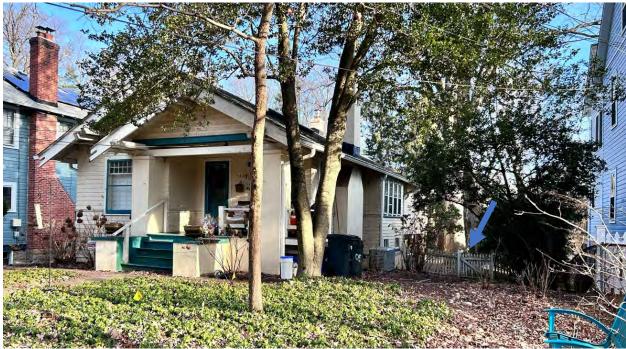

Figure 1: Aerial view of the subject property (Connect Explorer, February 2024).

III.B

Figure 2: Front elevation of the subject property (Historic Preservation Office, December 2024).

Figure 5: The applicant proposes to replace the existing approximately 3-4 foot picket fence visible in this photograph with a 6-foot vertical board fence.

Figure 6: South side elevation from the July 2020 HPC approval for construction of a rear addition. A blue arrow points to the location of the existing section of picket fencing to be replaced with the proposed 6-foot fencing. A red arrow points to the rear corner of the historic main block, forward of which staff recommends any fencing be 4-feet tall or lower.