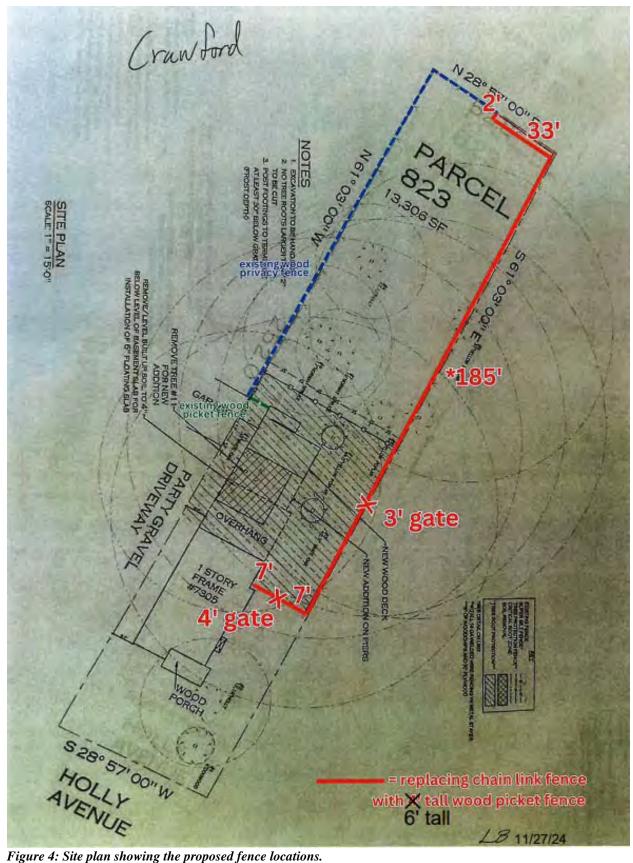

Figure 3: Image of the proposed fencing type.

Figure 4: Site plan showing the proposed fence locations.

## PROPOSAL

The applicant proposes to install a 6-foot-tall wood vertical board fence around portions of the rear and side yards. The proposed fence would begin approximately 60 feet from the public right-of-way and extend approximately 185 feet to the rear property line before turning to run 33 feet along the rear property line. The new fencing would replace sections of 3 to 4-foot picket and chainlink fencing.