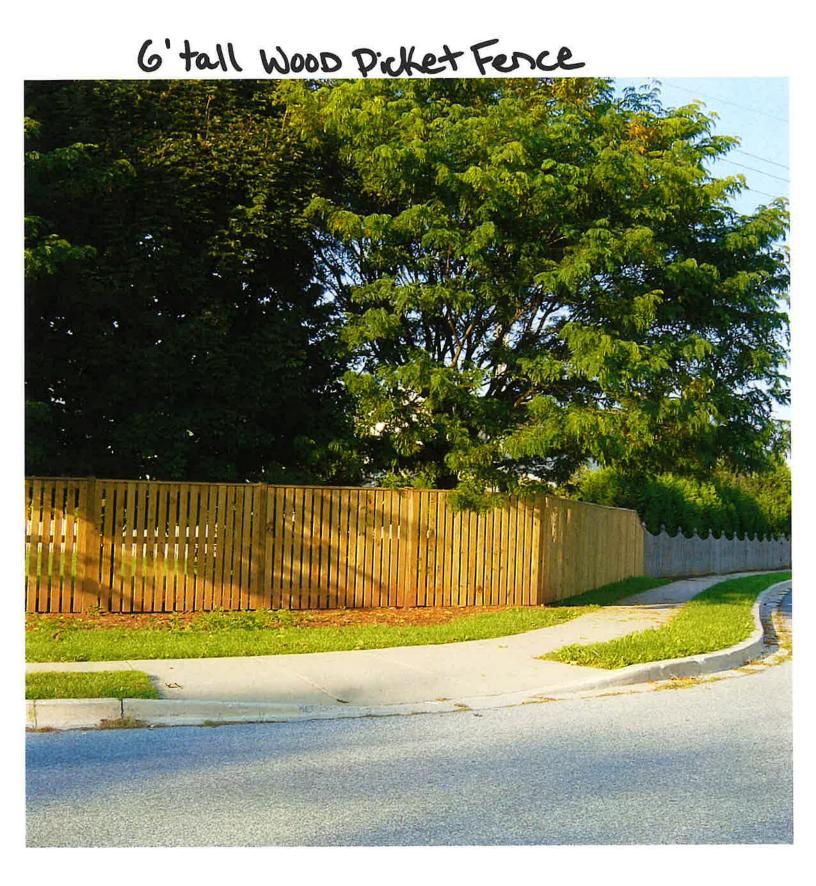

Figure 3: Image of the proposed fencing type.

Figure 4: Site plan showing the proposed fence locations.

## PROPOSAL

The applicant proposes to install a 6-foot-tall wood vertical board fence around portions of the rear and side yards. The proposed fence would begin approximately 60 feet from the public right-of-way and extend approximately 185 feet to the rear property line before turning to run 33 feet along the rear property line. The new fencing would replace sections of 3 to 4-foot picket and chainlink fencing.