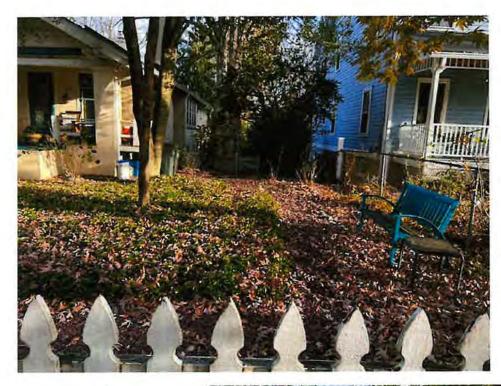

Staff notes that the application proposes to replace an existing section of 3 to 4-foot tall picket fencing that extends parallel to the house from the rear corner of bay along the southwest elevation of the historic main block, approximately 10 feet from the rear wall plane of the historic main block. A non-historic rear addition, approved by the HPC in 2020, extends further to the rear.

Figure 5: The applicant proposes to replace the existing approximately 3-4 foot picket fence visible in this photograph with a 6-foot vertical board fence.

Figure 6: South side elevation from the July 2020 HPC approval for construction of a rear addition. A blue arrow points to the location of the existing section of picket fencing to be replaced with the proposed 6-foot fencing. A red arrow points to the rear corner of the historic main block, forward of which staff recommends any fencing be 4-feet tall or lower.