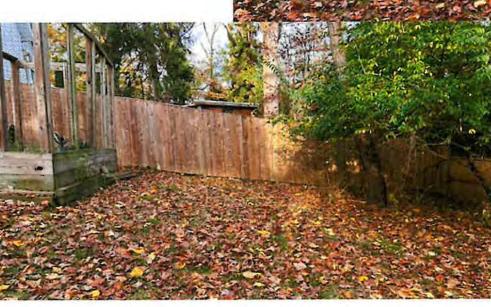

## PROPOSAL

The applicant proposes to install a 6-foot-tall wood vertical board fence around portions of the rear and side yards. The proposed fence would begin approximately 60 feet from the public right-of-way and extend approximately 185 feet to the rear property line before turning to run 33 feet along the rear property line. The new fencing would replace sections of 3 to 4-foot picket and chainlink fencing.

Staff notes that the application proposes to replace an existing section of 3 to 4-foot tall picket fencing that extends parallel to the house from the rear corner of bay along the southwest elevation of the historic main block, approximately 10 feet from the rear wall plane of the historic main block. A non-historic rear addition, approved by the HPC in 2020, extends further to the rear.

Figure 5: The applicant proposes to replace the existing approximately 3-4 foot picket fence visible in this photograph with a 6-foot vertical board fence.

Figure 6: South side elevation from the July 2020 HPC approval for construction of a rear addition. A blue arrow points to the location of the existing section of picket fencing to be replaced with the proposed 6-foot fencing. A red arrow points to the rear corner of the historic main block, forward of which staff recommends any fencing be 4-feet tall or lower.