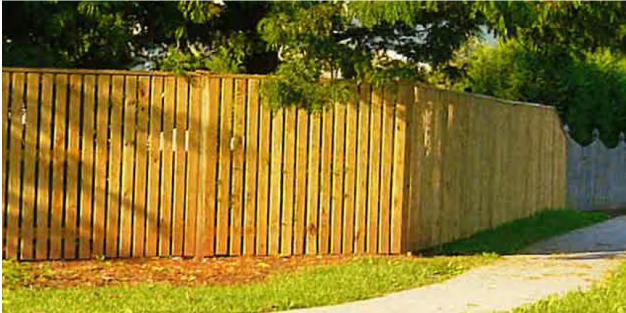

Figure 3: Image of the proposed fencing type.

Figure 4: Site plan showing the proposed fence locations.