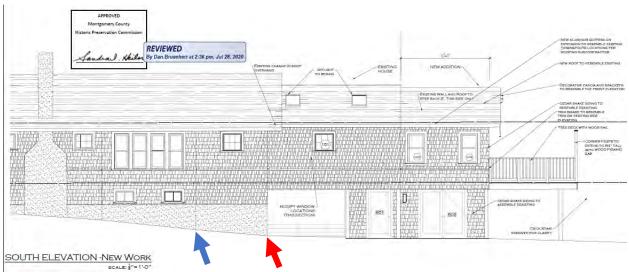

Staff notes that the application proposes to replace an existing section of 3 to 4-foot tall picket fencing that extends parallel to the house from the rear corner of bay along the southwest elevation of the historic main block, approximately 10 feet from the rear wall plane of the historic main block. A non-historic rear addition, approved by the HPC in 2020, extends further to the rear.

Figure 5: The applicant proposes to replace the existing approximately 3-4 foot picket fence visible in this photograph with a 6-foot vertical board fence.

Figure 6: South side elevation from the July 2020 HPC approval for construction of a rear addition. A blue arrow points to the location of the existing section of picket fencing to be replaced with the proposed 6-foot fencing. A red arrow points to the rear corner of the historic main block, forward of which staff recommends any fencing be 4-feet tall or lower.