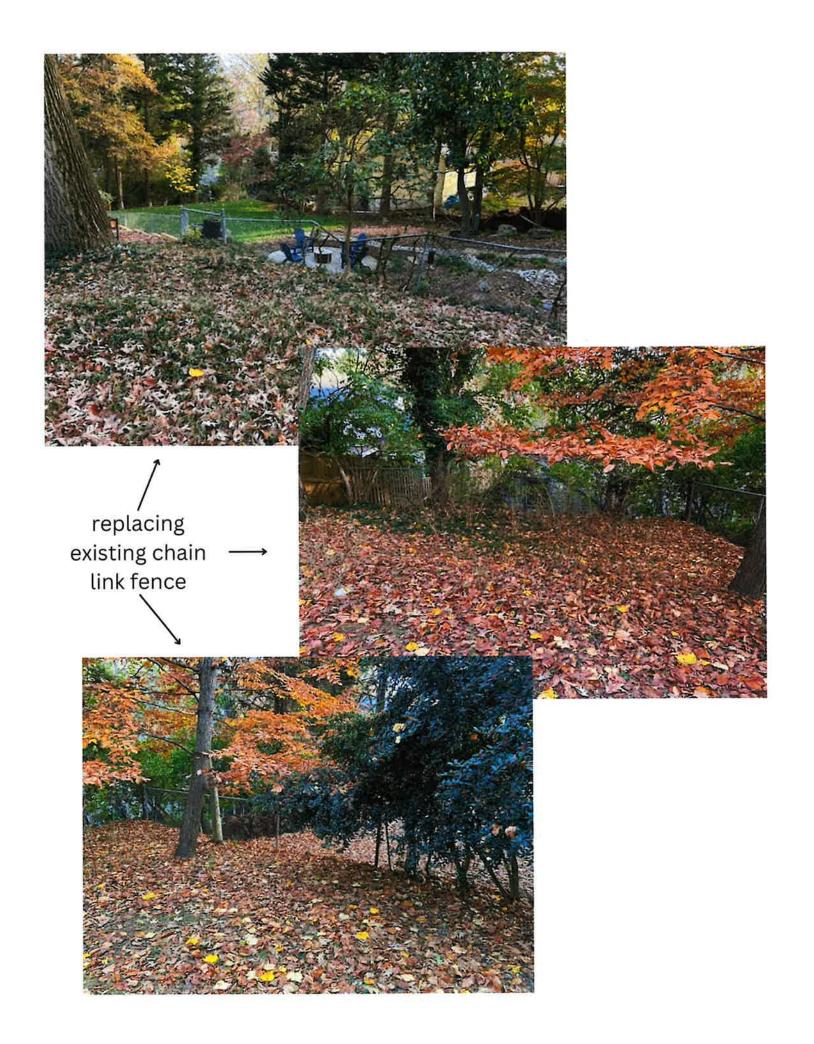

## PROPOSAL

The applicant proposes to install a 6-foot-tall wood vertical board fence around portions of the rear and side yards. The proposed fence would begin approximately 60 feet from the public right-of-way and extend approximately 185 feet to the rear property line before turning to run 33 feet along the rear property line. The new fencing would replace sections of 3 to 4-foot picket and chainlink fencing.

Staff notes that the application proposes to replace an existing section of 3 to 4-foot tall picket fencing that extends parallel to the house from the rear corner of bay along the southwest elevation of the historic main block, approximately 10 feet from the rear wall plane of the historic main block. A non-historic rear addition, approved by the HPC in 2020, extends further to the rear.

Figure 5: The applicant proposes to replace the existing approximately 3-4 foot picket fence visible in this photograph with a 6-foot vertical board fence.

Figure 6: South side elevation from the July 2020 HPC approval for construction of a rear addition. A blue arrow points to the location of the existing section of picket fencing to be replaced with the proposed 6-foot fencing. A red arrow points to the rear corner of the historic main block, forward of which staff recommends any fencing be 4-feet tall or lower.