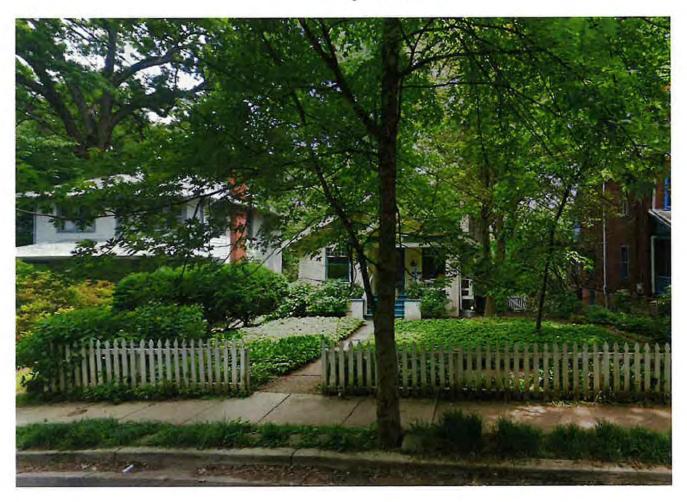

Staff notes that the application proposes to replace an existing section of 3 to 4-foot tall picket fencing that extends parallel to the house from the rear corner of bay along the southwest elevation of the historic main block, approximately 10 feet from the rear wall plane of the historic main block. A non-historic rear addition, approved by the HPC in 2020, extends further to the rear.

Figure 5: The applicant proposes to replace the existing approximately 3-4 foot picket fence visible in this photograph with a 6-foot vertical board fence.

Figure 6: South side elevation from the July 2020 HPC approval for construction of a rear addition. A blue arrow points to the location of the existing section of picket fencing to be replaced with the proposed 6-foot fencing. A red arrow points to the rear corner of the historic main block, forward of which staff recommends any fencing be 4-feet tall or lower.