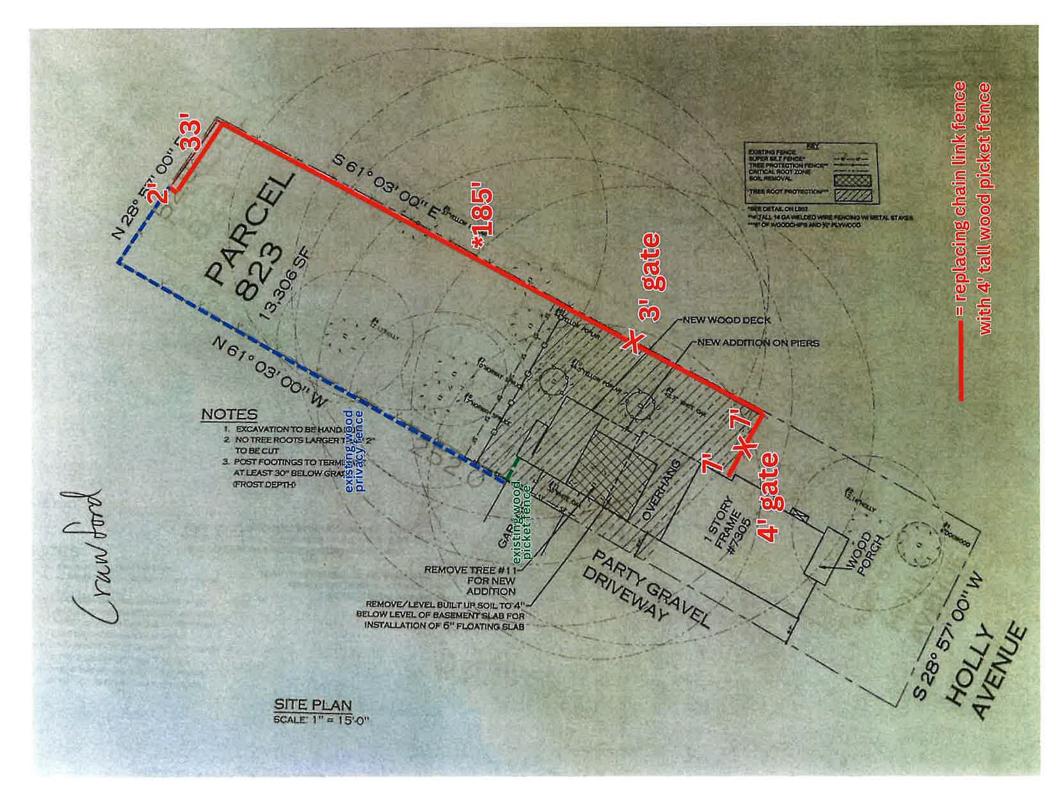

## PROPOSAL

The applicant proposes to install a 6-foot-tall wood vertical board fence around portions of the rear and side yards. The proposed fence would begin approximately 60 feet from the public right-of-way and extend approximately 185 feet to the rear property line before turning to run 33 feet along the rear property line. The new fencing would replace sections of 3 to 4-foot picket and chainlink fencing.

Figure 3: Image of the proposed fencing type.

Figure 4: Site plan showing the proposed fence locations.

Staff notes that the application proposes to replace an existing section of 3 to 4-foot tall picket fencing that extends parallel to the house from the rear corner of bay along the southwest elevation of the historic main block, approximately 10 feet from the rear wall plane of the historic main block. A non-historic rear addition, approved by the HPC in 2020, extends further to the rear.