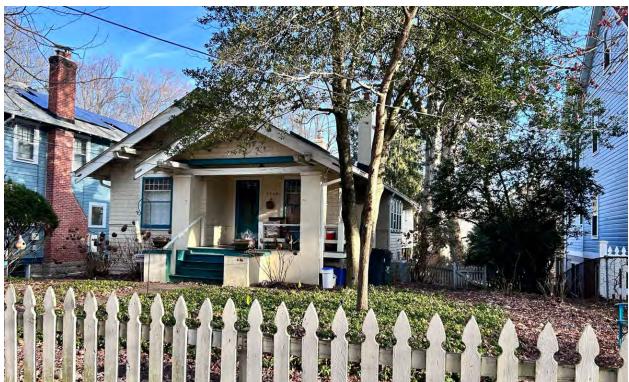

Figure 1: Aerial view of the subject property (Connect Explorer, February 2024).

III.B

Figure 2: Front elevation of the subject property (Historic Preservation Office, December 2024).

Figure 5: The applicant proposes to replace the existing approximately 3-4 foot picket fence visible in this photograph with a 6-foot vertical board fence.

Figure 6: South side elevation from the July 2020 HPC approval for construction of a rear addition. A blue arrow points to the location of the existing section of picket fencing to be replaced with the proposed 6-foot fencing. A red arrow points to the rear corner of the historic main block, forward of which staff recommends any fencing be 4-feet tall or lower.