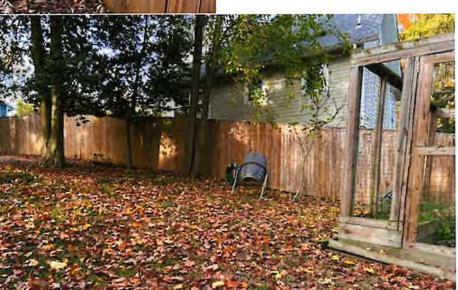

## PROPOSAL

The applicant proposes to install a 6-foot-tall wood vertical board fence around portions of the rear and side yards. The proposed fence would begin approximately 60 feet from the public right-of-way and extend approximately 185 feet to the rear property line before turning to run 33 feet along the rear property line. The new fencing would replace sections of 3 to 4-foot picket and chainlink fencing.

Staff notes that the application proposes to replace an existing section of 3 to 4-foot tall picket fencing that extends parallel to the house from the rear corner of bay along the southwest elevation of the historic main block, approximately 10 feet from the rear wall plane of the historic main block. A non-historic rear addition, approved by the HPC in 2020, extends further to the rear.

Figure 5: The applicant proposes to replace the existing approximately 3-4 foot picket fence visible in this photograph with a 6-foot vertical board fence.

Figure 6: South side elevation from the July 2020 HPC approval for construction of a rear addition. A blue arrow points to the location of the existing section of picket fencing to be replaced with the proposed 6-foot fencing. A red arrow points to the rear corner of the historic main block, forward of which staff recommends any fencing be 4-feet tall or lower.