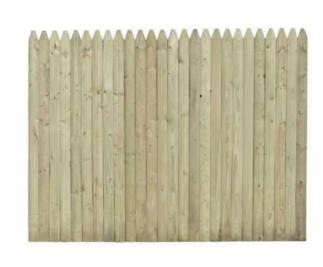

Outdoor Essentials 6'X8' PT SPF 4" Pressure-Treated Spruce Moulded Stockade Fence Panel ★★★★★ (171) ∨ Questions & Answers (37)

V 488

## \$6898 \$74.00 Save \$5.02 (7%)

- <u>View More Details</u>

| Pickup at Laurel                          | Delivering to 20707                |
|-------------------------------------------|------------------------------------|
| Pickup                                    | Delivery                           |
| Today                                     | Tomorrow                           |
| 8 in stock                                | 1,197 available                    |
| FREE                                      |                                    |
| Get it as soon a delivery in check        | is tomorrow. Schedule your<br>out. |
| delivery in check                         |                                    |
| delivery in check                         | cout.                              |
| delivery in check Get Expe A local pro wi | rt Fence Installation              |

#### **Historic Area Work Permit Details**

 Work Type
 ADD

 Scope of Work Installing a new fence on the property line