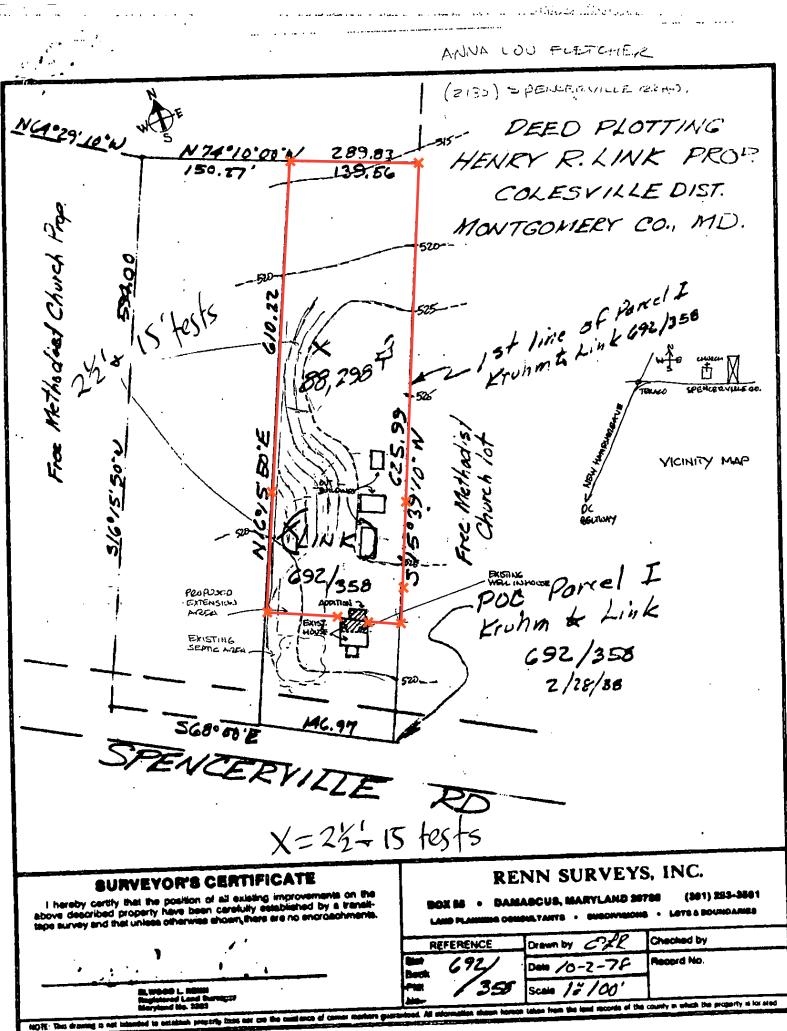

### **Primary Applicant Information**

Address 2130 SPENCERVILLE RD SPENCERVILLE, MD 20868

Homeowner ESCOBAR (Primary)

#### **Historic Area Work Permit Details**

 Work Type
 ADD

 Scope of Work Installing a new fence on the property line