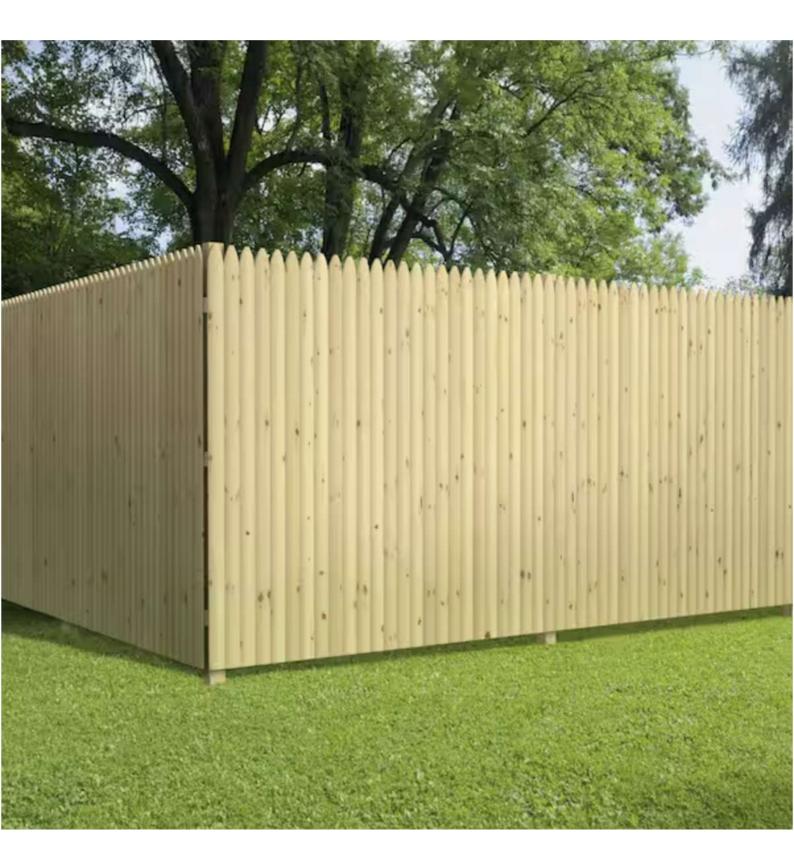

Outdoor Essentials 6'X8' PT SPF 4" Pressure-Treated Spruce Moulded Stockade Fence Panel ★★★★★ (171) ∨ Questions & Answers (37)

V 488

## \$6898 \$74.00 Save \$5.02 (7%)

- <u>View More Details</u>

| Pickup at Laurel                          | Delivering to 20707                |
|-------------------------------------------|------------------------------------|
| Pickup                                    | Delivery                           |
| Today                                     | Tomorrow                           |
| 8 in stock                                | 1,197 available                    |
| FREE                                      |                                    |
| Get it as soon a delivery in check        | is tomorrow. Schedule your<br>out. |
| delivery in check                         |                                    |
| delivery in check                         | cout.                              |
| delivery in check Get Expe A local pro wi | rt Fence Installation              |

#### **Historic Area Work Permit Details**

 Work Type
 ADD

 Scope of Work Installing a new fence on the property line