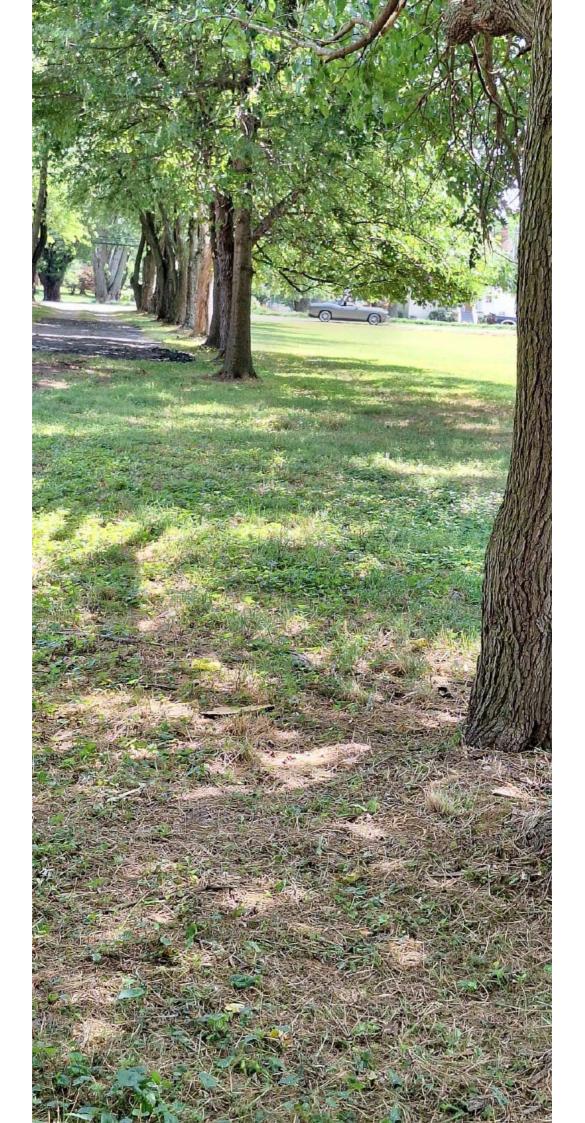

Description of Property: Please describe the building and surrounding environment. Include information on significant structures, landscape features, or other significant features of the property:

Description of Work Proposed: Please give an overview of the work to be undertaken:

#### **Historic Area Work Permit Details**

 Work Type
 ADD

 Scope of Work Installing a new fence on the property line