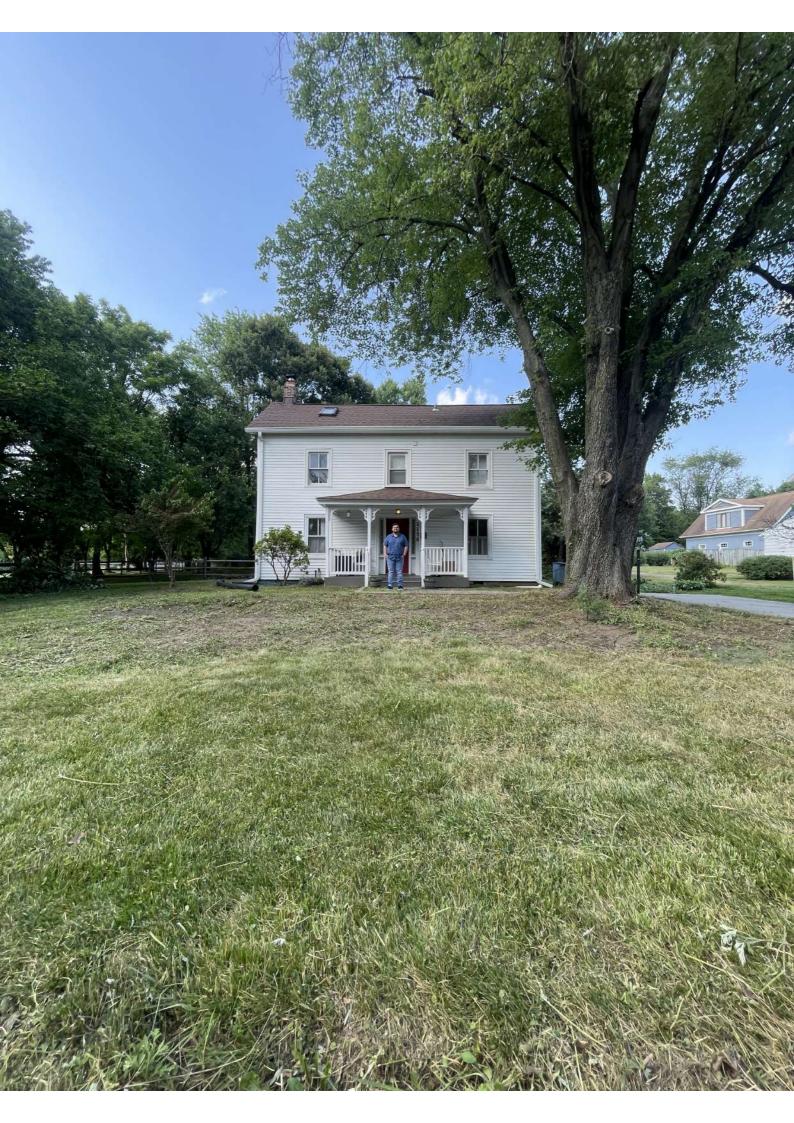

Description of Property: Please describe the building and surrounding environment. Include information on significant structures, landscape features, or other significant features of the property:

Description of Work Proposed: Please give an overview of the work to be undertaken:

### **Primary Applicant Information**

Address 2130 SPENCERVILLE RD SPENCERVILLE, MD 20868

Homeowner ESCOBAR (Primary)

#### **Historic Area Work Permit Details**

 Work Type
 ADD

 Scope of Work Installing a new fence on the property line