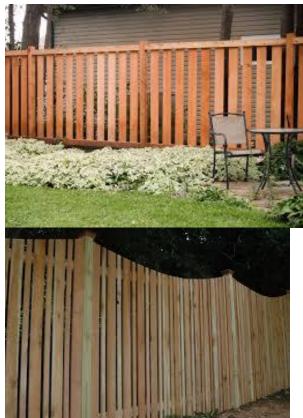

In the alternative, the HPC could acknowledge the small yard size due to the lot subdivision and consider other types of fence installation that would help to provide some additional screening while avoiding the appearance of a 6' (six foot) wall along the property line. A 4' (four-foot) tall solid or alternating board fence, with a 2' (two-foot) lattice topper might provide enough of a see-through appearance for the HPC to find the fence's appearance did not detract from the character of the district as a whole and could justify approval under the *Design Guidelines*. The HPC could also identify another fence design that would allow for increased privacy, but include some gaps between the boards (often identified as "semi-privacy" fences). Staff provides several examples of this category of fence to foster a discussion during the hearing and does not take a position as to the design's appropriateness.

Figure 5: Examples of semi-privacy wood fences.

Staff request feedback from the HPC on the following:

- Does the HPC concur with Staff's finding that the proposed fence along Montgomery Ave. and along the western property line is incompatible with the character of the district?
- Does the HPC find a 6' (six foot) tall, semi-private fence could be installed along Montgomery Ave. without detracting from the character of the district as a whole?
- Does the HPC find that vegetative screening is the only method of providing privacy to the western portion of the subject property?