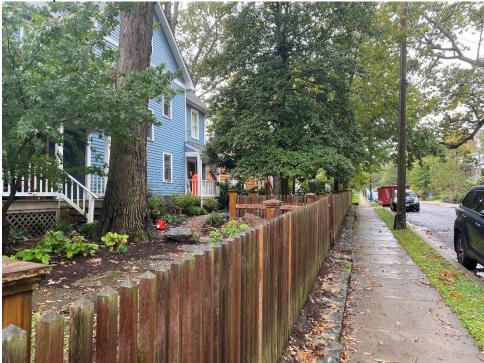

requirement is usually extended so that any fences do not create the appearance of a wall along the streetscape.

Figure 3: Photo showing the existing fence along Montgomery Ave.

The application identified two examples at corner lots where a solid 6' (six foot) tall fence had been installed along the streetscape; one at 7200 Maple Ave., another at 316 Elm Ave. (a house inside the Takoma Park National Register District, but outside of the County-designated Master Plan District). Staff found the 2010 HAWP application for the fence at 7200 Maple Ave., however, it did not provide significant analysis as to why Staff recommended approval aside from the fact that it was replacing an existing 6' (six foot) tall fence; and the HPC subsequently approved it by consent. Staff notes the fence at 7200 Maple was limited to the rear of the historic rear wall plane, along Tulip Ave. Staff's incomplete survey of the historic district did identify two additional locations where a 6' (six foot) tall fence was installed at a corner lot, along the street; one at 7118 Poplar Ave. and another at 49 Elm Ave. Staff was unable to locate a HAWP record for these two properties.