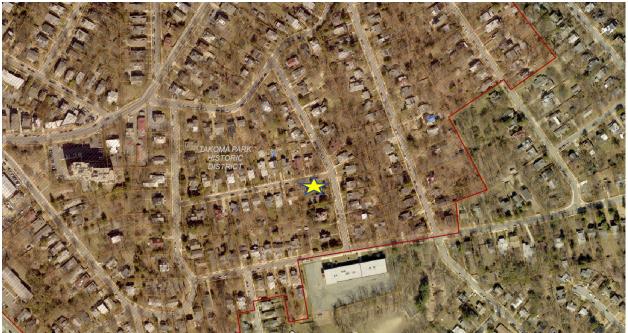

Permit Number    | : 1070502                                                  | Staff:         | Dan Bruechert |
| Proposal:        | Fence Installation                                         |                |               |

# Preliminary Consultation

# **STAFF RECOMMENDATION**

Staff recommends that the applicant make any revisions recommended by the Historic Preservation Commission (HPC) and return for a HAWP.

# ARCHITECTURAL DESCRIPTION

| SIGNIFICANCE: | Non-Contributing Resource within the Takoma Park Historic District |
|---------------|--------------------------------------------------------------------|
| STYLE:        | Queen Anne                                                         |
| DATE:         | 1989                                                               |



Figure 1: The subject property was constructed on a subdivided lot in 1989.

### **PROPOSAL**

The applicant proposes to install a 6' (six foot) tall fence.

#### **APPLICABLE GUIDELINES**

When reviewing alterations and additions for new construction to Contributing Resources within the Takoma Park Historic District, decisions are guided by the Takoma Park Historic District Design Guidelines (*Design Guidelines*) and Montgomery County Code Chapter 24A (*Chapter 24A*) and the Secretary of the Interior's Standards for Rehabilitation (*The Standards*). Additionally, as a building located within the Takoma Old Town and Commercial Revitalization Area, Ordinance No. 2592 applies.

#### Takoma Park Historic District Design Guidelines

There are two very general, broad planning and design conce