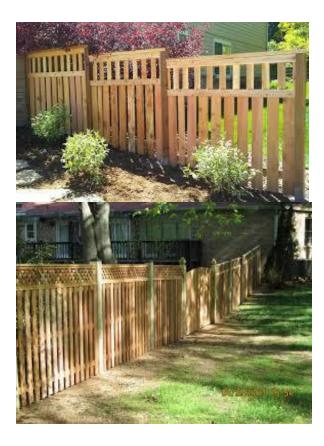

1200 Tulip Avenue corner 1st with high fine for portion of yard.

316 Elm Arenne Cornerlot with high freme for portion of yord.

Job No. Order No. 9615, 9615-01, 9615-02 Customer No. DC # 2116 Date 731 Long Fence Company, Inc. 1910 Betson Court • Odenton, Maryland 21113 Ph: (301) 261-3444 • Ph: (410) 793-0600 • Fax: (301) 261-0643 www.longfence.com 1.1 BUYER'S NAME: 41 STEVE -DMIJSTF. STREET. 25 MONTGOMER CITY: TAKOMA MD COUNTY: MAP Page/Grid Mont TAN HM PH: WK PH. MR. MS. CELL: LEAD 44 E-MAIL: Long Fence Company, Inc. (herein called Seller) proposes to furnish materials, labor and equipment to install: bioh RESULE TAGATED PILE Flat Top D Monticello Arched Top D Mt. Vemon Dip Top 12 Approximately. BOARD BOANS DN style fencing. To toe nall O face nall 0\_ \_\_\_\_Bd. Spacing Lattice Top D other, The giventical boards  $\Box$  pickets of the fence sections are to be: giftat,  $\Box$  dog eared  $\Box$  colonial gothic  $\Box$  gothic  $\Box$  other  $\Box \times \Box \times D \times D \times D \times D$ . Framing to Face  $\Box$  in  $\Box$  out. Fence to be stepped  $\Box$ . Framing to Face I in I out. Fence to be stepped I yes I no O other Posts are  $4 \times 4 \times 4 \times 9^{-1}$ ; The posts are to be capped with  $\frac{V_{IN}YL}{V_{IN}YL}$  caps. There are  $(3)_{2} \times 4$  horizontal runners per section. The gate posts are  $\frac{1}{2} \times \frac{1}{2} \times \frac{1}{2}$ . The gate posts are capped with  $\frac{V_{IN}YL}{V_{IN}}$  caps. CAPBOARDS All wood to be pressure treated pine, unless otherwise specified. high. The gate is to have a: D Flat Top D Monticello Arched Top There is/are to be single gate(s) wide X DOUBLEGENTE (DOUBLE ARch) O Mt. Vemon 9 double drive gate(s) 132" wide x 72" LI III high. The gate is to have a: D Flat Top There is/are to be \_ Monticello Arched Top Mt. Vemon. All gates are to include hardware. Gates to be constructed with 2 × focedar horizontal supports. All posts are to be set 30" - 36" in the ground and DRY PAUC Permits: X County City Permit(s) will be obtained by Seller D Buyer (48' (wood) Buyer to supply Seller with copy of house plat. (For permit use only) Estimated Monthly Investment Seller (Sr will) ( D will not) take down and haul old fence of approximately Per Month Property pins exposed? I yes gano Buyer to stake? I yes gano Order Survey? I yes gano. With Approved Credit Buyer responsible for property lines if no survey pins are in place. Obi Buyer D has / D has not provided Seller with a copy of applicable H.O.A. regulations related to fences and decks. Additional options: RUVER RESponsible for PROPERTY LINES. BUYER TO CLEAR THE FENCE LINES ( WERHANGING BRANCHES VEGETATION () THIS BAUBLEGATE WILL HAVE GALDANIZED STEEL GATE POSTS, AND STEEL FRAME, OVE TO 136" WINTH (SALAK TALWGH COMBUT FOR GOTE BST. (S) ONT A FEW BOARD AROUND TUBE REPTS. QGATE IS SOLD VELTICAL BOARDIGARD GATE USAF WAS AN FATTI-SAGE CABLE. 10,660 25 lo Additional Intornation or Remarks ALL DISCOUNTS Applied Total Contract Price 3554 Deposit With Order OTHIS 24 OF NOW FENGAG TO ALIGN WITH EXISTING FENGAG 3553 Due on Day Materials are Delivered NOTE: NO H.O. A. 3553 Due on Day of Substantial Completion BUYER STATES NO LOCAL PERMIT REDUIRED And/or Balance Financed PLEASE PAY OUR FOREMAN 5 tab week ... Work to be completed approximately. chart Work to begin approximately) This projection is contingent upon obtaining approved financing permits HO.A., and other conditions beyond Seller's control Estimate valid for 30 days for purpose of acceptance by the buyer. Buyer agrees to pay for the goods, services and installation referred to above in accordance with the terms of this Agreement. Buyer acknowledges that before Buyer signed this Agreement, Seller submitted the Agreement to Buyer with all blank spaces filled in and that buyer had a reasonable opportunity to examine it anythigh thereafter a legible executed and completed copy thereof was delivered to Buyer. Buyer has read and understands both the front and reverse index of this Agreement, and agrees to the terms and conditions as set forth herein. Buyer(s) Sence Co fipany, Inc Long 102/21 Date (Signature) JUINU Dey 24 Date License No. (Signature) 's Printed' Name Sales Repre BUYER'S RIGHT TO CANCEL: You the buyer may cancel this transaction at any time prior to midnight of the 5th business day after the date of this transaction, or midnight of the 7th business day after the date of this transaction if you are 65 years of age or older. If you cancel within the time period noted above, the seller may not keep any of your cash down payment. DISTHIBUTION: WHITE: Original/Office Copy + YELLOW: Customer's Copy + WHITE: Dept. Copy + PINK: Estimator's Copy Form #525 (Play, 4/2018)