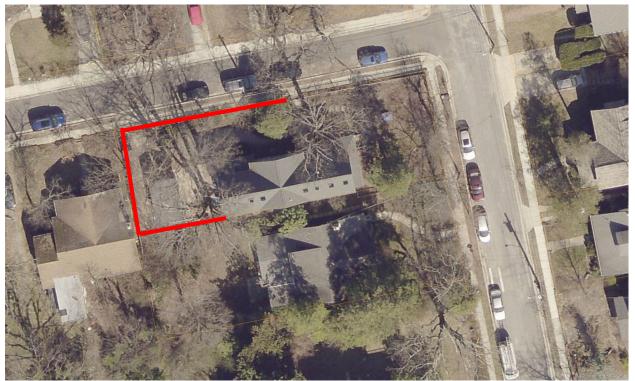

Figure 2: Detailed aerial of the property with the proposed fence location shown in red. The property to the west is an Outstanding Resource.

The HPC typically limits fences forward of the rear wall plane to no more than 48" (forty-eight) inches tall forward of the rear wall plane and requires an open picket design. The objective of this requirement is to maintain the open, park-like setting of the historic district. In corner lots, like the subject lot, the