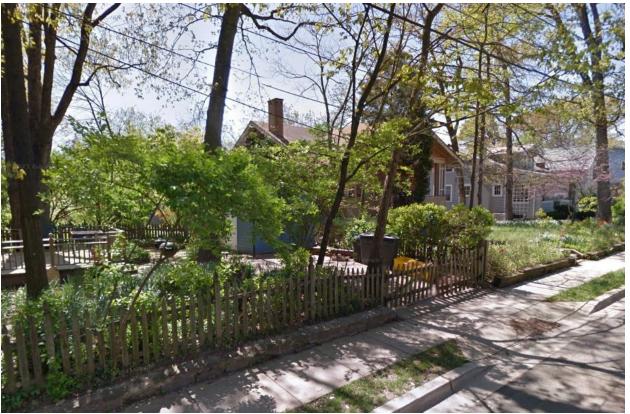

Staff finds the proposed 6' (six foot) fence is incompatible with the open character of the existing streetscape and landscape—one of two planning/design principles identified in the *Design Guidelines* that apply to every category of resource within the historic district. As identified above, Staff finds the character of a board-on-board or alternating board 6' (six foot) tall fences can create the appearance of a solid wall at the sidewalk along the south side of Montgomery Ave. Staff also notes that the proposed fence would obscure a portion of the view of 19 Montgomery Ave., an Outstanding Resource in the historic district (see *Fig. 4.*, below). Staff finds that, as a HAWP, this proposal would satisfy the requirements of 24A-8(a), which requires the HPC to deny a HAWP application where the proposal is inconsistent or incompatible with the character of the resource and is detrimental to the district's preservation.

Figure 4: The northwest corner of the subject property with 18 Montgomery Ave. in the background (photo from 2012 showing previous accessory structure).

Staff encourages the applicant to consider planting a vegetative screening along the fence line which, depending on the species of bush/shrub selected, could provide a visual barrier to the applicant's rear yard. No HAWP or additional HPC review would be required. The additional greenery could serve to reinforce the district's overall park-like setting.