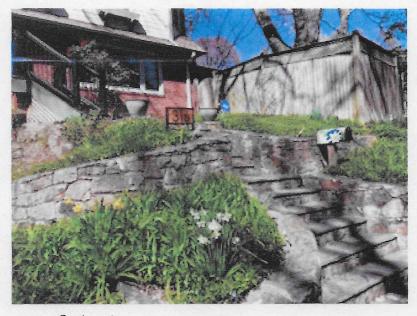

#### **STAFF DISCUSSION**

The subject property is a two-story Queen Anne-inspired house constructed in 1989 that is oriented toward Hickory Ave. The lot was created by subdividing the lot at 32 Hickory Ave., resulting in a relatively deep, narrow lot. The lot is currently enclosed by a 4' (four foot) tall wood picket fence. The applicant proposes to install a 6' (six foot) tall wood board-on-board privacy fence from the area to the rear of the existing sidewalk along Montgomery Ave. to enclose the rear portion of the yard.

requirement is usually extended so that any fences do not create the appearance of a wall along the streetscape.

Figure 3: Photo showing the existing fence along Montgomery Ave.

The application identified two examples at corner lots where a solid 6' (six foot) tall fence had been installed along the streetscape; one at 7200 Maple Ave., another at 316 Elm Ave. (a house inside the Takoma Park National Register District, but outside of the County-designated Master Plan District). Staff found the 2010 HAWP application for the fence at 7200 Maple Ave., however, it did not provide significant analysis as to why Staff recommended approval aside from the fact that it was replacing an existing 6' (six foot) tall fence; and the HPC subsequently approved it by consent. Staff notes the fence at 7200 Maple was limited to the rear of the historic rear wall plane, along Tulip Ave. Staff's incomplete survey of the historic district did identify two additional locations where a 6' (six foot) tall fence was installed at a corner lot, along the street; one at 7118 Poplar Ave. and another at 49 Elm Ave. Staff was unable to locate a HAWP record for these two properties.