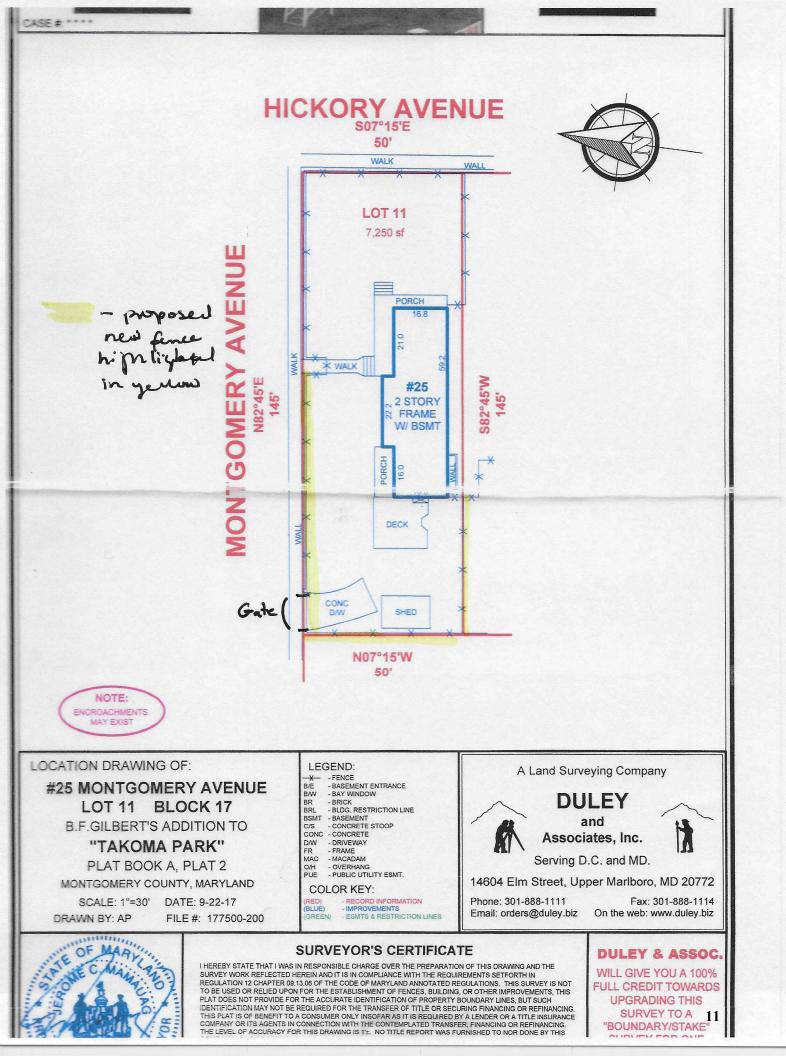

#### **STAFF DISCUSSION**

The subject property is a two-story Queen Anne-inspired house constructed in 1989 that is oriented toward Hickory Ave. The lot was created by subdividing the lot at 32 Hickory Ave., resulting in a relatively deep, narrow lot. The lot is currently enclosed by a 4' (four foot) tall wood picket fence. The applicant proposes to install a 6' (six foot) tall wood board-on-board privacy fence from the area to the rear of the existing sidewalk along Montgomery Ave. to enclose the rear portion of the yard.

Figure 2: Detailed aerial of the property with the proposed fence location shown in red. The property to the west is an Outstanding Resource.

The HPC typically limits fences forward of the rear wall plane to no more than 48" (forty-eight) inches tall forward of the rear wall plane and requires an open picket design. The objective of this requirement is to maintain the open, park-like setting of the historic district. In corner lots, like the subject lot, the

Description of Work Proposed: Please give an overview of the work to be undertaken:

We are proposing to replace a portion of our existing picket fence (42" high) with a taller 72" board-on-board fence. The new, higher fence would follow the exact same foot print of our existing fence. The new fence would start behind our house and run along our property lines with the backyard of 29 Hickory Avenue, and the side yard of 19 Montgomery Avenue, where it would extend to the edge of our property where it meets the sidewalk on Montgomery Avenue (see attached plat drawing). The proposed work also would replace the existing car driveway gate with a new 72" high driveway gate. The new, higher fence would also extend in the same footprint of the existing lower fence along the sidewalk of Montgomery Avenue until the main entrance of our property. In the last 8 feet of fence line, the fence height would be gradually reduced to 42" to match the height of the lower fence at the property's entrance. The rest of the existing picket fence would remain as is.