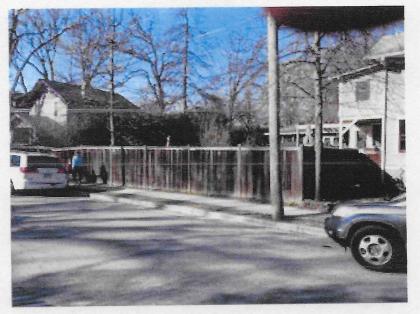

requirement is usually extended so that any fences do not create the appearance of a wall along the streetscape.

Figure 3: Photo showing the existing fence along Montgomery Ave.

The application identified two examples at corner lots where a solid 6' (six foot) tall fence had been installed along the streetscape; one at 7200 Maple Ave., another at 316 Elm Ave. (a house inside the Takoma Park National Register District, but outside of the County-designated Master Plan District). Staff found the 2010 HAWP application for the fence at 7200 Maple Ave., however, it did not provide significant analysis as to why Staff recommended approval aside from the fact that it was replacing an existing 6' (six foot) tall fence; and the HPC subsequently approved it by consent. Staff notes the fence at 7200 Maple was limited to the rear of the historic rear wall plane, along Tulip Ave. Staff's incomplete survey of the historic district did identify two additional locations where a 6' (six foot) tall fence was installed at a corner lot, along the street; one at 7118 Poplar Ave. and another at 49 Elm Ave. Staff was unable to locate a HAWP record for these two properties.

Staff finds the proposed 6' (six foot) fence is incompatible with the open character of the existing streetscape and landscape—one of two planning/design principles identified in the *Design Guidelines* that apply to every category of resource within the historic district. As identified above, Staff finds the character of a board-on-board or alternating board 6' (six foot) tall fences can create the appearance of a solid wall at the sidewalk along the south side of Montgomery Ave. Staff also notes that the proposed fence would obscure a portion of the view of 19 Montgomery Ave., an Outstanding Resource in the historic district (see *Fig. 4.*, below). Staff finds that, as a HAWP, this proposal would satisfy the requirements of 24A-8(a), which requires the HPC to deny a HAWP application where the proposal is inconsistent or incompatible with the character of the resource and is detrimental to the district's preservation.

Figure 4: The northwest corner of the subject property with 18 Montgomery Ave. in the background (photo from 2012 showing previous accessory structure).

Staff encourages the applicant to consider planting a vegetative screening along the fence line which, depending on the species of bush/shrub selected, could provide a visual barrier to the applicant's rear yard. No HAWP or additional HPC review would be required. The additional greenery could serve to reinforce the district's overall park-like setting.