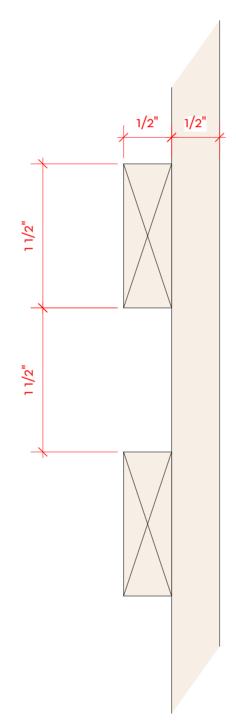

(C)

B SECTION: TYP. LATTICE SCREEN PRE-FAB. PIECE Scale: Actual Size

| 6                                                        |              | <b>5</b>                               |                            | <b>\</b>                        |           |                                               |
|----------------------------------------------------------|--------------|----------------------------------------|----------------------------|---------------------------------|-----------|-----------------------------------------------|
| DRAILBEVEL                                               |              |                                        |                            | ADDITIONAL HEIGHT               |           |                                               |
| E-FAB<br>// 1 1/2"<br>NINGS<br>RS TO<br>RIOR,<br>/ARDS   |              |                                        |                            | ADDITIC                         |           |                                               |
| RIOR,<br>VARDS<br>SURE<br>OARD                           |              | 7                                      |                            |                                 |           |                                               |
| OARD .                                                   |              | <u> </u>                               |                            | -                               |           |                                               |
|                                                          |              |                                        |                            |                                 |           |                                               |
| ATED<br>OARD                                             |              |                                        |                            |                                 |           |                                               |
|                                                          |              |                                        |                            |                                 |           |                                               |
|                                                          |              |                                        |                            |                                 |           |                                               |
|                                                          |              |                                        |                            |                                 | /2"       | NEW POST HEIGHT                               |
|                                                          |              |                                        |                            | Ļ                               | 6'-3 1/2" | W POST                                        |
|                                                          |              |                                        |                            | ORIGINAL PERMITTED FENCE HEIGHT |           | NEV                                           |
|                                                          |              |                                        | -8                         | 0 FENCE                         |           |                                               |
|                                                          |              |                                        | 4'-9 1/2"                  | RMITTEL                         |           |                                               |
|                                                          |              |                                        |                            | INAL PE                         |           |                                               |
|                                                          |              |                                        |                            | ORIG                            |           |                                               |
|                                                          |              |                                        |                            |                                 |           |                                               |
|                                                          |              |                                        |                            |                                 |           |                                               |
|                                                          |              |                                        |                            |                                 |           |                                               |
|                                                          |              |                                        |                            |                                 |           |                                               |
|                                                          |              | 7                                      |                            |                                 |           |                                               |
| SURE<br>OARD                                             |              |                                        |                            |                                 |           |                                               |
|                                                          | <u>V</u> V V | N=                                     | -                          |                                 |           |                                               |
|                                                          |              |                                        |                            |                                 |           |                                               |
| =  =  =  =<br>   =  =  =  =  <br>=   =  =   <b>/</b>     |              |                                        | ≣   <br>  <br>        <br> |                                 |           |                                               |
|                                                          |              |                                        |                            |                                 |           |                                               |
|                                                          |              |                                        |                            |                                 |           |                                               |
|                                                          |              |                                        |                            |                                 |           |                                               |
|                                                          |              | 4 v                                    |                            |                                 | 30" TYP.  |                                               |
|                                                          |              |                                        |                            |                                 | 30        |                                               |
|                                                          |              |                                        |                            |                                 |           |                                               |
|                                                          | 4            |                                        |                            |                                 |           |                                               |
|                                                          |              |                                        |                            |                                 |           |                                               |
|                                                          |              |                                        |                            |                                 |           |                                               |
|                                                          | . 4          |                                        |                            | =   <br>==   =                  | ,         | <u>,                                     </u> |
|                                                          |              |                                        |                            |                                 |           |                                               |
|                                                          |              |                                        |                            |                                 |           |                                               |
| =   = <u>6, &gt;~</u> 0<br>=   =   =   =<br>   =   =   = |              |                                        |                            |                                 |           |                                               |
|                                                          | 12" TY       | P.:::::::::::::::::::::::::::::::::::: |                            |                                 |           |                                               |
|                                                          |              |                                        |                            |                                 |           |                                               |
|                                                          |              |                                        | ۸ <del></del>              |                                 |           |                                               |
| SECTION: 4X<br>Scale: 2" = 1'-0"                         | 4 POS        | 91 TYP. W/ I                           |                            | CE & TON                        | NGUE A    | ND C                                          |
|                                                          |              |                                        |                            |                                 |           |                                               |
|                                                          |              |                                        |                            |                                 |           |                                               |