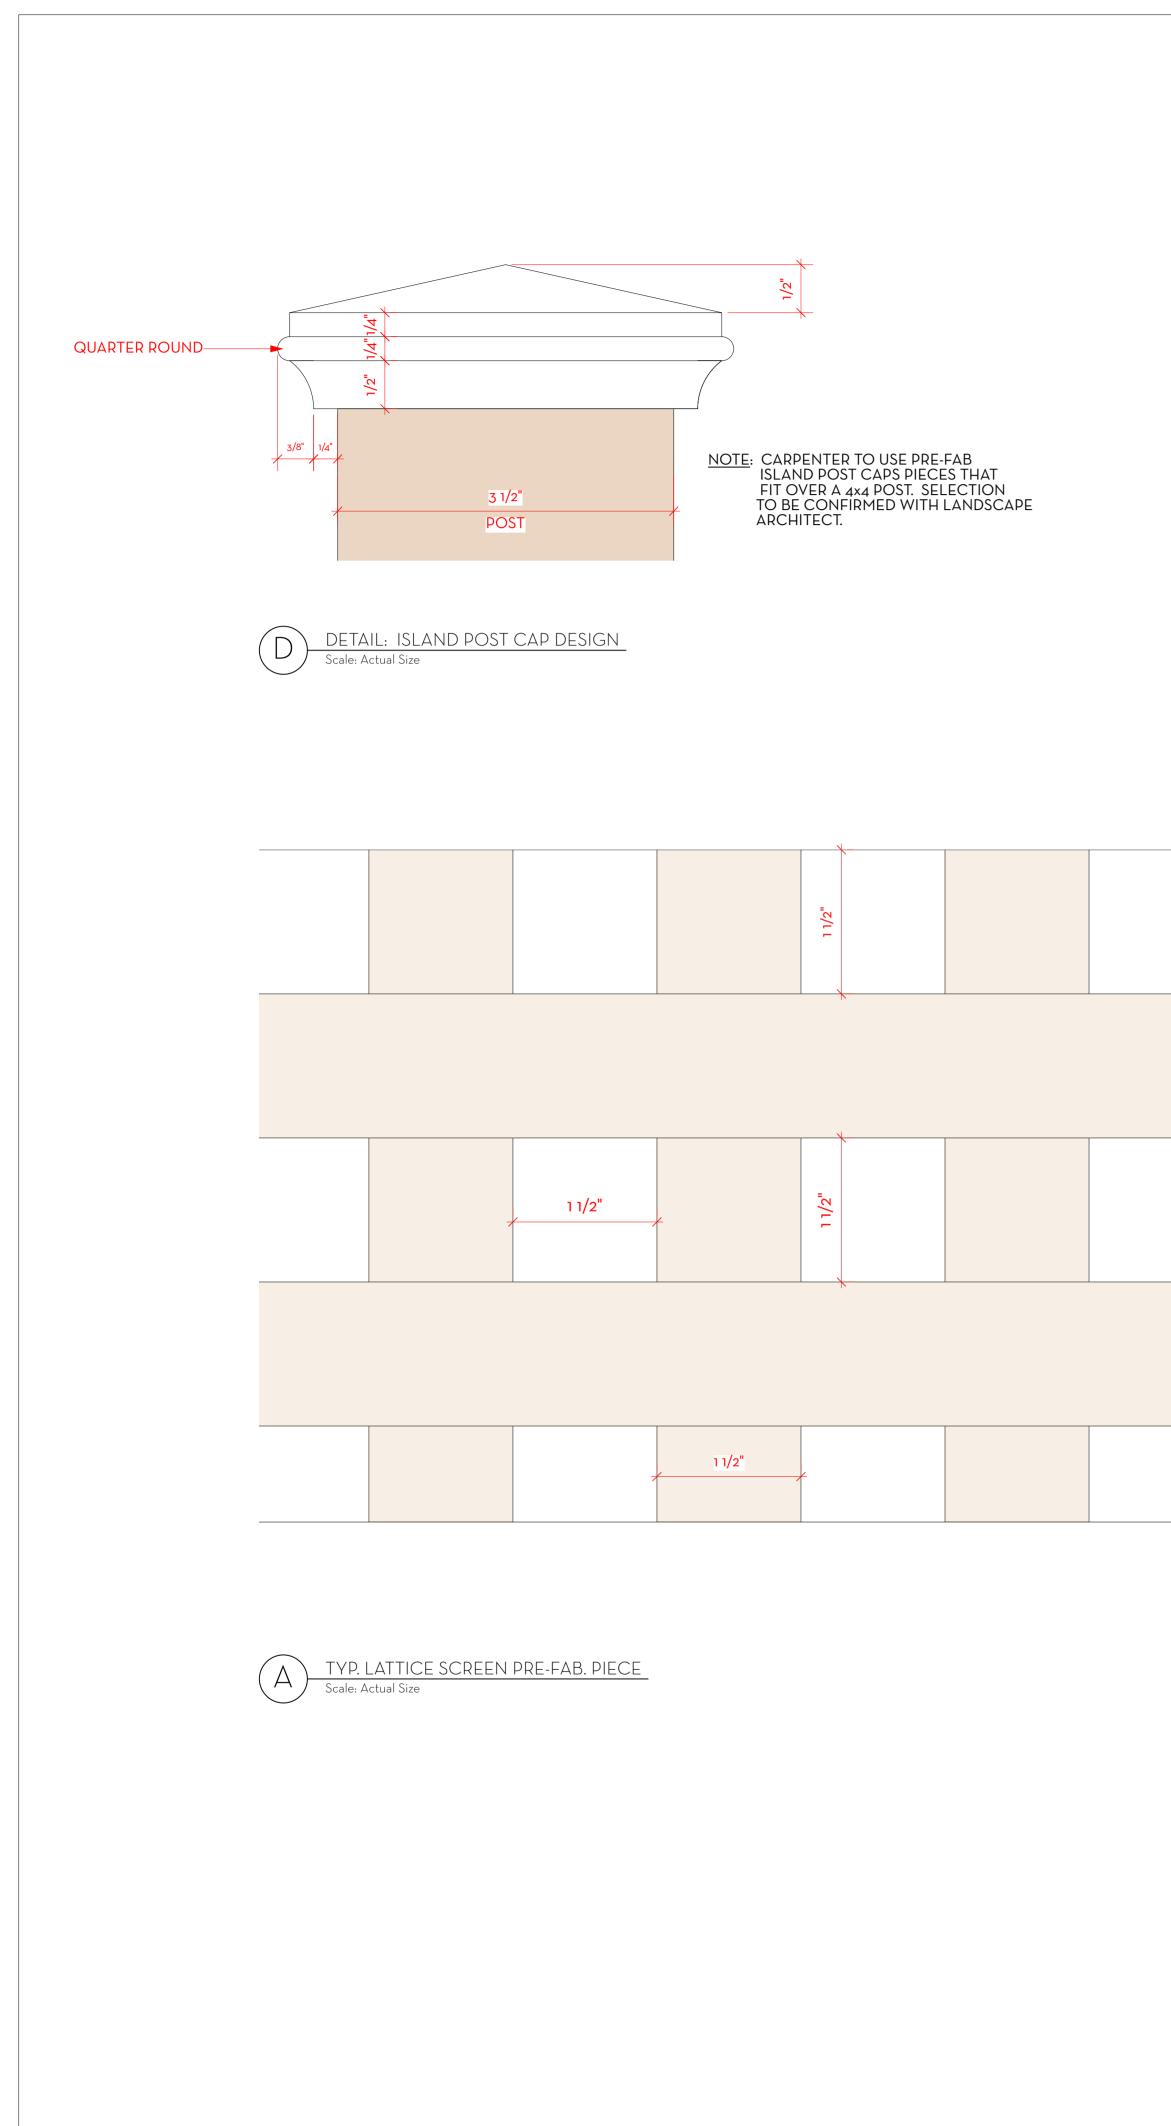

(C)

B SECTION: TYP. LATTICE SCREEN PRE-FAB. PIECE Scale: Actual Size

| 6                                                        |              | <b>5</b>                               |                            | <b>\</b>                        |           |                                               |
|----------------------------------------------------------|--------------|----------------------------------------|----------------------------|---------------------------------|-----------|-----------------------------------------------|
| DRAILBEVEL                                               |              |                                        |                            | ADDITIONAL HEIGHT               |           |                                               |
| E-FAB<br>// 1 1/2"<br>NINGS<br>RS TO<br>RIOR,<br>/ARDS   |              |                                        |                            | ADDITIC                         |           |                                               |
| RIOR,<br>VARDS<br>SURE<br>OARD                           |              | 7                                      |                            |                                 |           |                                               |
| OARD .                                                   |              | <u> </u>                               |                            | -                               |           |                                               |
|                                                          |              |                                        |                            |                                 |           |                                               |
| ATED<br>OARD                                             |              |                                        |                            |                                 |           |                                               |
|                                                          |              |                                        |                            |                                 |           |                                               |
|                                                          |              |                                        |                            |                                 |           |                                               |
|                                                          |              |                                        |                            |                                 | /2"       | NEW POST HEIGHT                               |
|                                                          |              |                                        |                            | Ļ                               | 6'-3 1/2" | W POST                                        |
|                                                          |              |                                        |                            | ORIGINAL PERMITTED FENCE HEIGHT |           | NEV                                           |
|                                                          |              |                                        | -8                         | 0 FENCE                         |           |                                               |
|                                                          |              |                                        | 4'-9 1/2"                  | RMITTEL                         |           |                                               |
|                                                          |              |                                        |                            | INAL PE                         |           |                                               |
|                                                          |              |                                        |                            | ORIG                            |           |                                               |
|                                                          |              |                                        |                            |                                 |           |                                               |
|                                                          |              |                                        |                            |                                 |           |                                               |
|                                                          |              |                                        |                            |                                 |           |                                               |
|                                                          |              |                                        |                            |                                 |           |                                               |
|                                                          |              | 7                                      |                            |                                 |           |                                               |
| SURE<br>OARD                                             |              |                                        |                            |                                 |           |                                               |
|                                                          | <u>V</u> V V | N=                                     | -                          |                                 |           |                                               |
|                                                          |              |                                        |                            |                                 |           |                                               |
| =  =  =  =<br>   =  =  =  =  <br>=   =  =   <b>/</b>     |              |                                        | ≣   <br>  <br>        <br> |                                 |           |                                               |
|                                                          |              |                                        |                            |                                 |           |                                               |
|                                                          |              |                                        |                            |                                 |           |                                               |
|                                                          |              |                                        |                            |                                 |           |                                               |
|                                                          |              | 4 v                                    |                            |                                 | 30" TYP.  |                                               |
|                                                          |              |                                        |                            |                                 | 30        |                                               |
|                                                          |              |                                        |                            |                                 |           |                                               |
|                                                          | 4            |                                        |                            |                                 |           |                                               |
|                                                          |              |                                        |                            |                                 |           |                                               |
|                                                          |              |                                        |                            |                                 |           |                                               |
|                                                          | . 4          |                                        |                            | =   <br>==   =                  | ,         | <u>,                                     </u> |
|                                                          |              |                                        |                            |                                 |           |                                               |
|                                                          |              |                                        |                            |                                 |           |                                               |
| =   = <u>6, &gt;~</u> 0<br>=   =   =   =<br>   =   =   = |              |                                        |                            |                                 |           |                                               |
|                                                          | 12" TY       | P.:::::::::::::::::::::::::::::::::::: |                            |                                 |           |                                               |
|                                                          |              |                                        |                            |                                 |           |                                               |
|                                                          |              |                                        | ۸ <del></del>              |                                 |           |                                               |
| SECTION: 4X<br>Scale: 2" = 1'-0"                         | 4 POS        | 91 TYP. W/ I                           |                            | CE & TON                        | NGUE A    | ND C                                          |
|                                                          |              |                                        |                            |                                 |           |                                               |
|                                                          |              |                                        |                            |                                 |           |                                               |