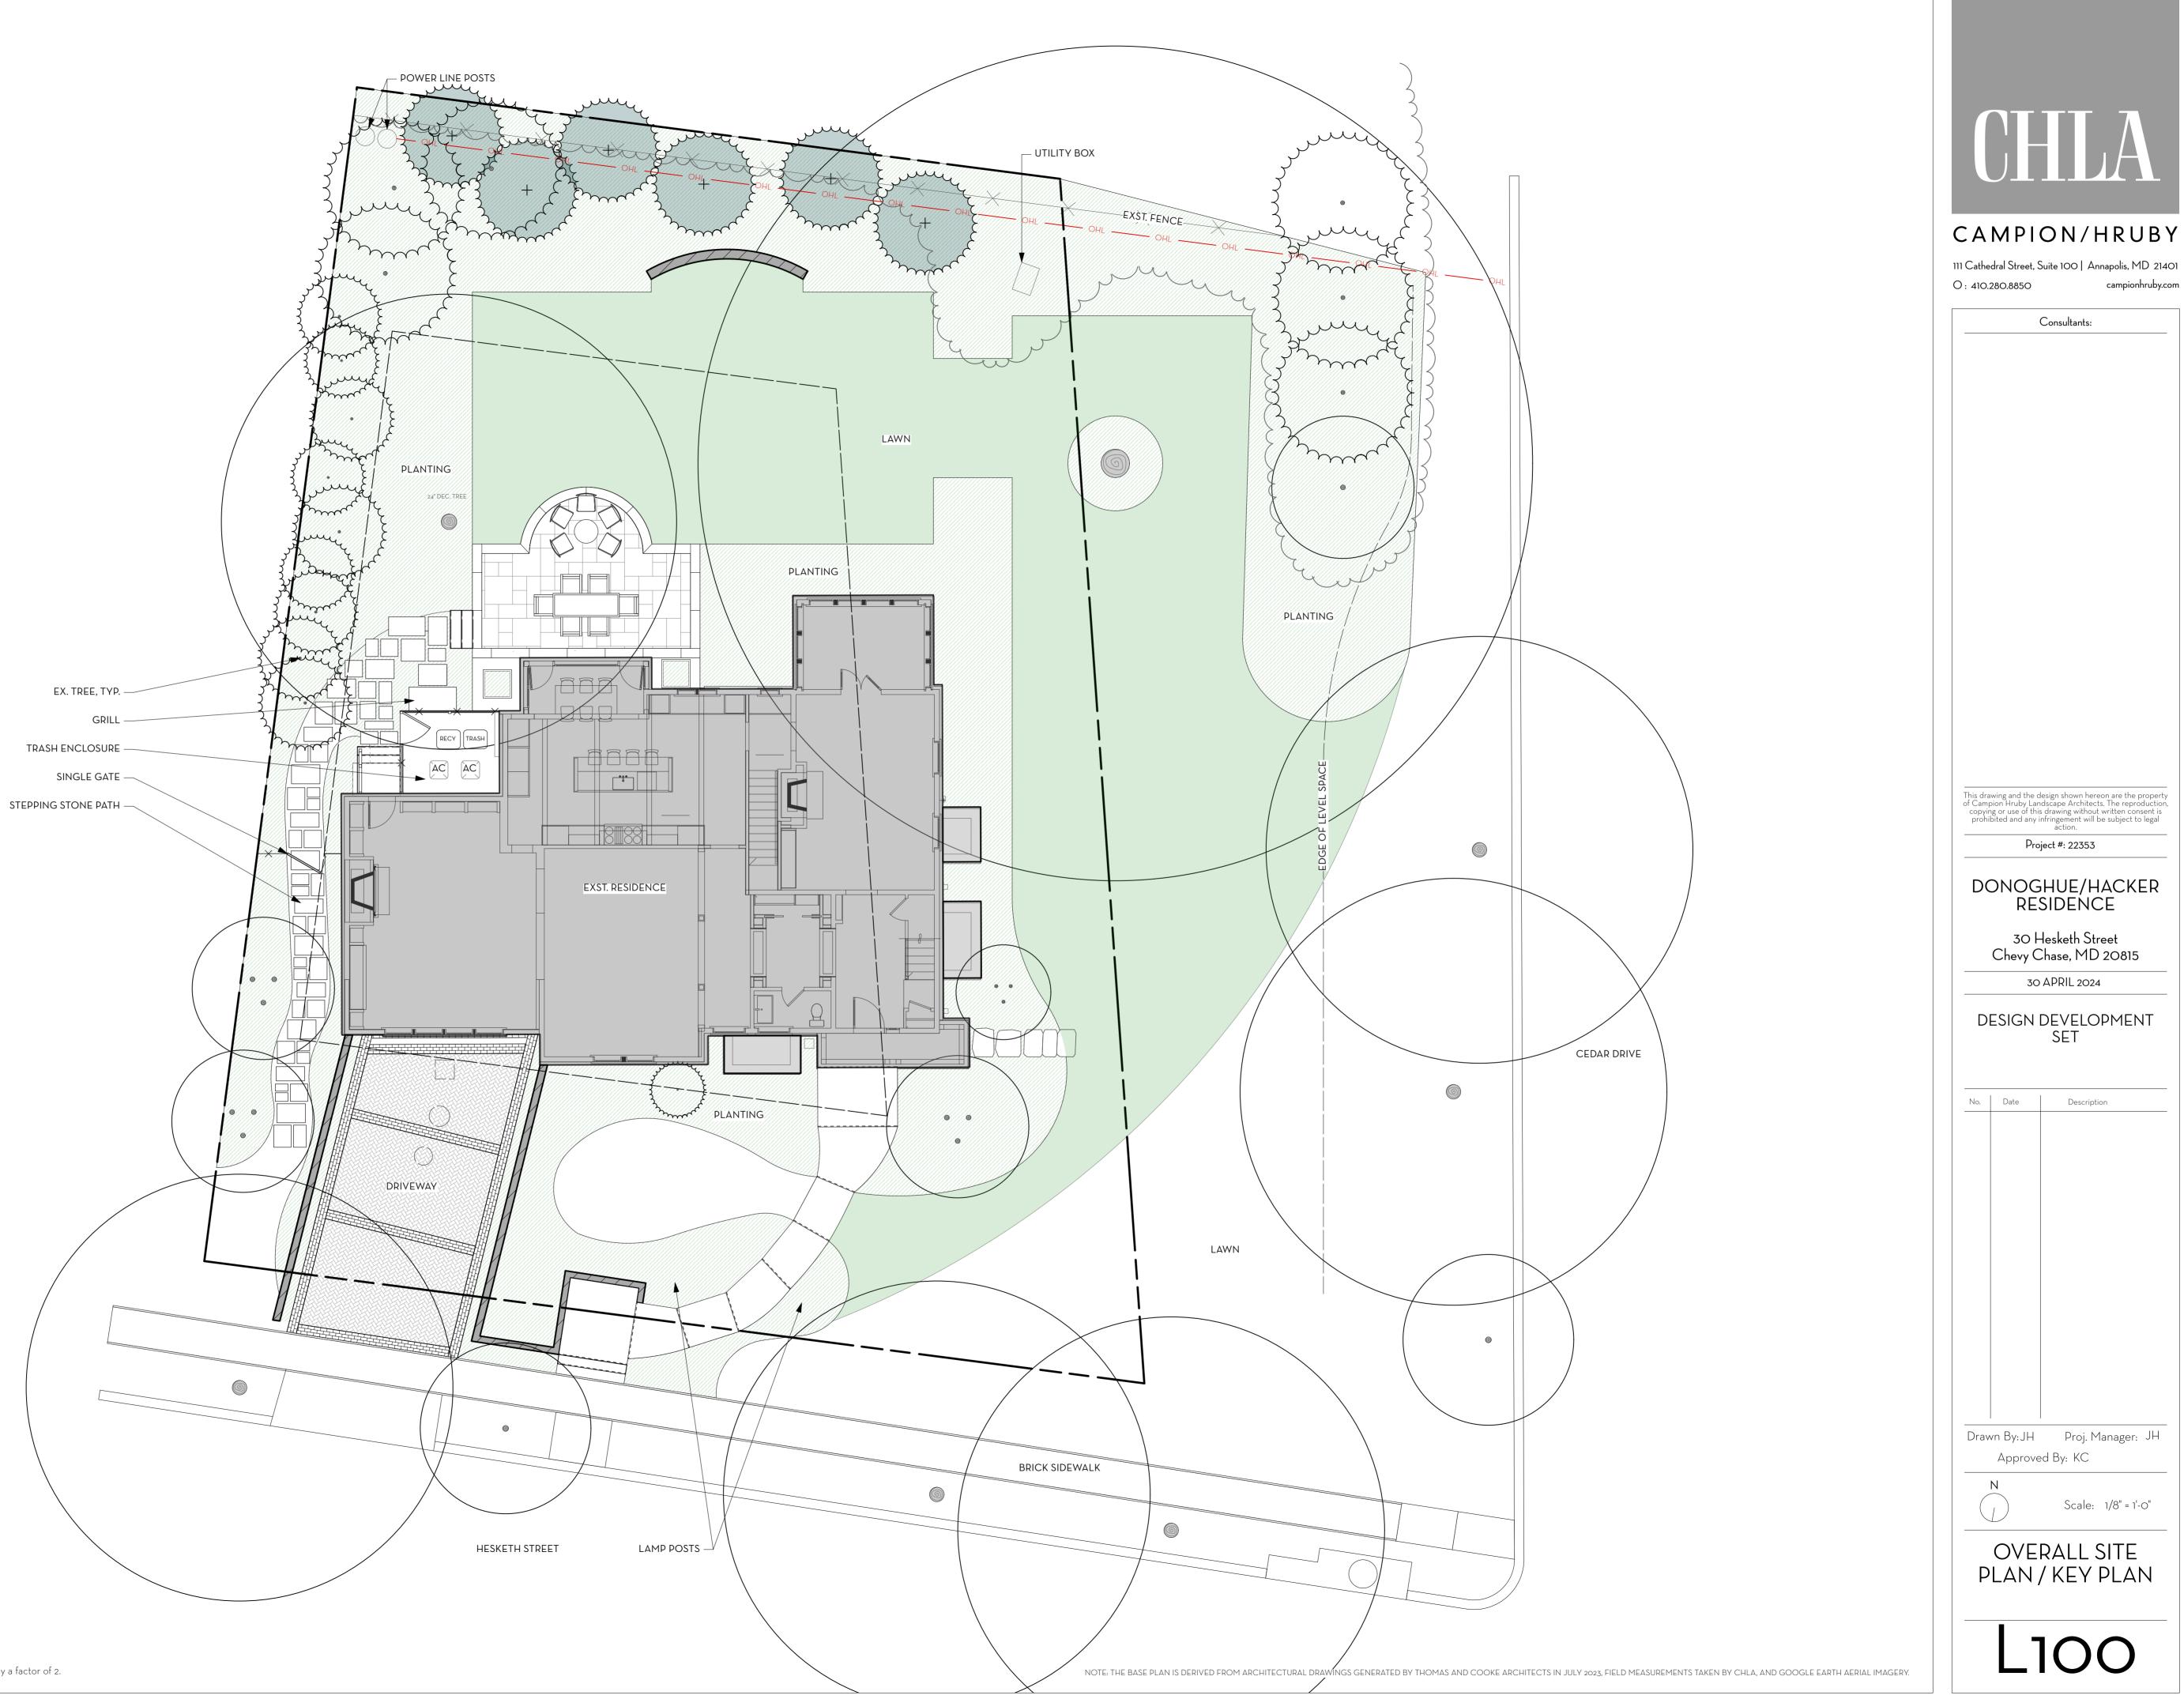

Description of Property: Please describe the building and surrounding environment. Include information on significant structures, landscape features, or other significant features of the property:

Description of Work Proposed: Please give an overview of the work to be undertaken:

## HISTORIC AREA WORK PERMIT CHECKLIST OF APPLICATION REQUIREMENTS

|                                       | Required<br>Attachments   |              |                         |                               |                |                |                                   |
|---------------------------------------|---------------------------|--------------|-------------------------|-------------------------------|----------------|----------------|-----------------------------------|
| Proposed<br>Work                      | I. Written<br>Description | 2. Site Plan | 3. Plans/<br>Elevations | 4. Material<br>Specifications | 5. Photographs | 6. Tree Survey | 7. Property<br>Owner<br>Addresses |
| New<br>Construction                   | *                         | *            | *                       | *                             | *              | *              | *                                 |
| Additions/<br>Alterations             | *                         | *            | *                       | *                             | *              | *              | *                                 |
| Demolition                            | *                         | *            | *                       |                               | *              |                | *                                 |
| Deck/Porch                            | *                         | *            | *                       | *                             | *              | *              | *                                 |
| Fence/Wall                            | *                         | *            | *                       | *                             | *              | *              | *                                 |
| Driveway/<br>Parking Area             | *                         | *            |                         | *                             | *              | *              | *                                 |
| Grading/Exc<br>avation/Land<br>scaing | *                         | *            |                         | *                             | *              | *              | *                                 |
| Tree Removal                          | *                         | *            |                         | *                             | *              | *              | *                                 |
| Siding/ Roof<br>Changes               | *                         | *            | *                       | *                             | *              |                | *                                 |
| Window/<br>Door Changes               | *                         | *            | *                       | *                             | *              |                | *                                 |
| Masonry<br>Repair/<br>Repoint         | *                         | *            | *                       | *                             | *              |                | *                                 |
| Signs                                 | *                         | *            | *                       | *                             | *              |                | *                                 |

This drawing and the design shown hereon are the property of Campion Hruby Landscape Architects. The reproduction, copying or use of this drawing without written consent is prohibited and any infringement will be subject to legal action. DONOGHUE/HACKER RESIDENCE DESIGN DEVELOPMENT SET