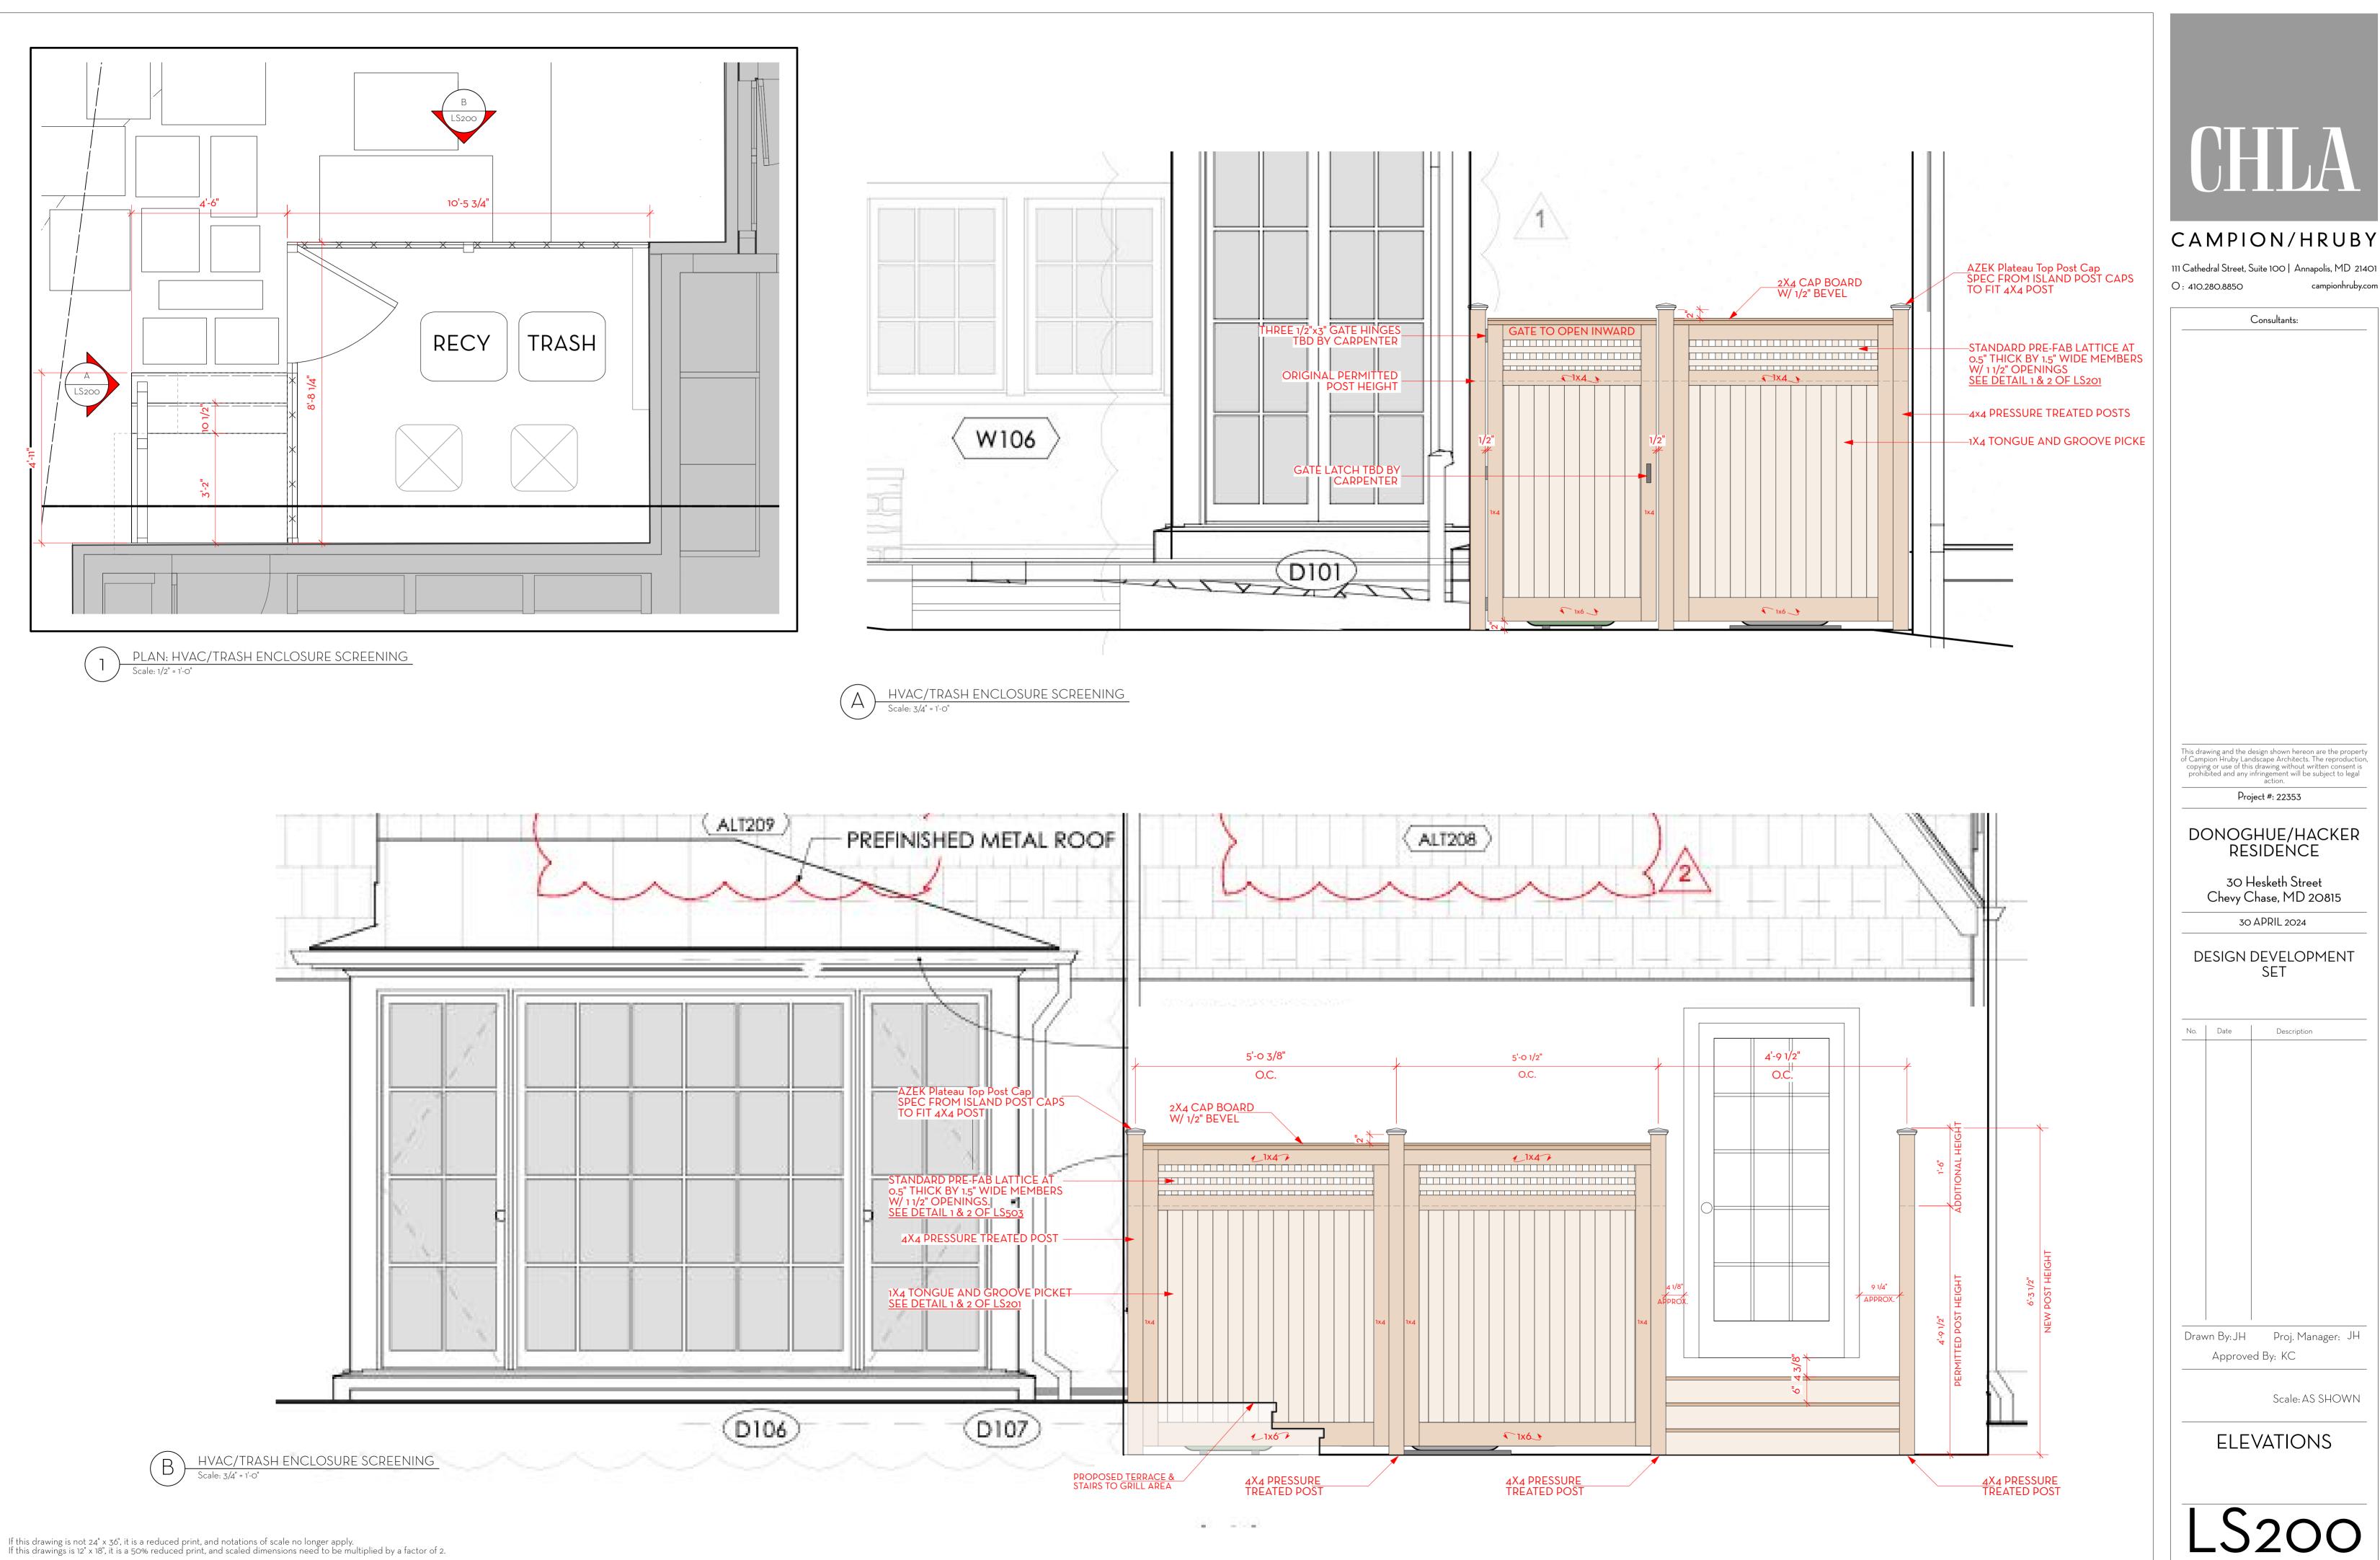

This drawing and the design shown hereon are the property of Campion Hruby Landscape Architects. The reproduction, copying or use of this drawing without written consent is prohibited and any infringement will be subject to legal action. DONOGHUE/HACKER RESIDENCE DESIGN DEVELOPMENT SET

lf this drawing is not 24" x 36", it is a reduced print, and notations of scale no longer apply. If this drawings is 12" x 18", it is a 50% reduced print, and scaled dimensions need to be multiplied by a factor of 2.

| Ę                                                                                                                                          |         | 7 |
|--------------------------------------------------------------------------------------------------------------------------------------------|---------|---|
| 2X4 CAP RAIL<br>W/ 1/2" BEVEL                                                                                                              |         |   |
| 11/2" x 11/2" PRE-FAB<br>LATTICE PANELS W/ 11/2"<br>SQUARE OPENINGS<br>HORIZONTAL MEMBERS TO<br>BE LOCATED ON EXTERIOR,<br>FACING OUTWARDS |         |   |
| 1X4 PRESSURE<br>TREATED TRIM BOARD                                                                                                         |         |   |
|                                                                                                                                            |         |   |
|                                                                                                                                            | 12" TYP |   |

(C)

B SECTION: TYP. LATTICE SCREEN PRE-FAB. PIECE Scale: Actual Size

| 6                                                        |              | <b>5</b>                               |                            | <b>\</b>                        |           |                                               |
|----------------------------------------------------------|--------------|----------------------------------------|----------------------------|---------------------------------|-----------|-----------------------------------------------|
| DRAILBEVEL                                               |              |                                        |                            | ADDITIONAL HEIGHT               |           |                                               |
| E-FAB<br>// 1 1/2"<br>NINGS<br>RS TO<br>RIOR,<br>/ARDS   |              |                                        |                            | ADDITIC                         |           |                                               |
| RIOR,<br>VARDS<br>SURE<br>OARD                           |              | 7                                      |                            |                                 |           |                                               |
| OARD .                                                   |              | <u> </u>                               |                            | -                               |           |                                               |
|                                                          |              |                                        |                            |                                 |           |                                               |
| ATED<br>OARD                                             |              |                                        |                            |                                 |           |                                               |
|                                                          |              |                                        |                            |                                 |           |                                               |
|                                                          |              |                                        |                            |                                 |           |                                               |
|                                                          |              |                                        |                            |                                 | /2"       | NEW POST HEIGHT                               |
|                                                          |              |                                        |                            | Ļ                               | 6'-3 1/2" | W POST                                        |
|                                                          |              |                                        |                            | ORIGINAL PERMITTED FENCE HEIGHT |           | NEV                                           |
|                                                          |              |                                        | -8                         | 0 FENCE                         |           |                                               |
|                                                          |              |                                        | 4'-9 1/2"                  | RMITTEL                         |           |                                               |
|                                                          |              |                                        |                            | INAL PE                         |           |                                               |
|                                                          |              |                                        |                            | ORIG                            |           |                                               |
|                                                          |              |                                        |                            |                                 |           |                                               |
|                                                          |              |                                        |                            |                                 |           |                                               |
|                                                          |              |                                        |                            |                                 |           |                                               |
|                                                          |              |                                        |                            |                                 |           |                                               |
|                                                          |              | 7                                      |                            |                                 |           |                                               |
| SURE<br>OARD                                             |              |                                        |                            |                                 |           |                                               |
|                                                          | <u>V</u> V V | N=                                     | -                          |                                 |           |                                               |
|                                                          |              |                                        |                            |                                 |           |                                               |
| =  =  =  =<br>   =  =  =  =  <br>=   =  =   <b>/</b>     |              |                                        | ≣   <br>  <br>        <br> |                                 |           |                                               |
|                                                          |              |                                        |                            |                                 |           |                                               |
|                                                          |              |                                        |                            |                                 |           |                                               |
|                                                          |              |                                        |                            |                                 |           |                                               |
|                                                          |              | 4 v                                    |                            |                                 | 30" TYP.  |                                               |
|                                                          |              |                                        |                            |                                 | 30        |                                               |
|                                                          |              |                                        |                            |                                 |           |                                               |
|                                                          | 4            |                                        |                            |                                 |           |                                               |
|                                                          |              |                                        |                            |                                 |           |                                               |
|                                                          |              |                                        |                            |                                 |           |                                               |
|                                                          | . 4          |                                        |                            | =   <br>==   =                  | ,         | <u>,                                     </u> |
|                                                          |              |                                        |                            |                                 |           |                                               |
|                                                          |              |                                        |                            |                                 |           |                                               |
| =   = <u>6, &gt;~</u> 0<br>=   =   =   =<br>   =   =   = |              |                                        |                            |                                 |           |                                               |
|                                                          | 12" TY       | P.:::::::::::::::::::::::::::::::::::: |                            |                                 |           |                                               |
|                                                          |              |                                        |                            |                                 |           |                                               |
|                                                          |              |                                        | ۸ <del></del>              |                                 |           |                                               |
| SECTION: 4X<br>Scale: 2" = 1'-0"                         | 4 POS        | 91 TYP. W/ I                           |                            | CE & TON                        | NGUE A    | ND C                                          |
|                                                          |              |                                        |                            |                                 |           |                                               |
|                                                          |              |                                        |                            |                                 |           |                                               |