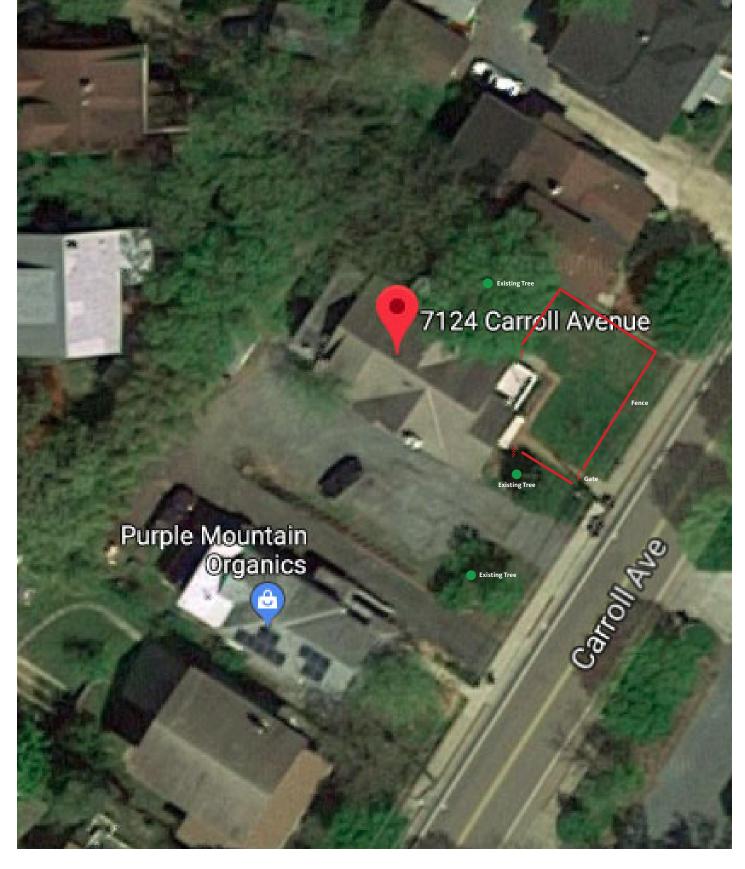

# 7124 Carroll Avenue Corroll Are Purple Mountain Organics 0

7124 CARROLL AVENUE, AERIAL VIEW

7124 CARROLL, FENCE AND TREE LOCATION PLAN