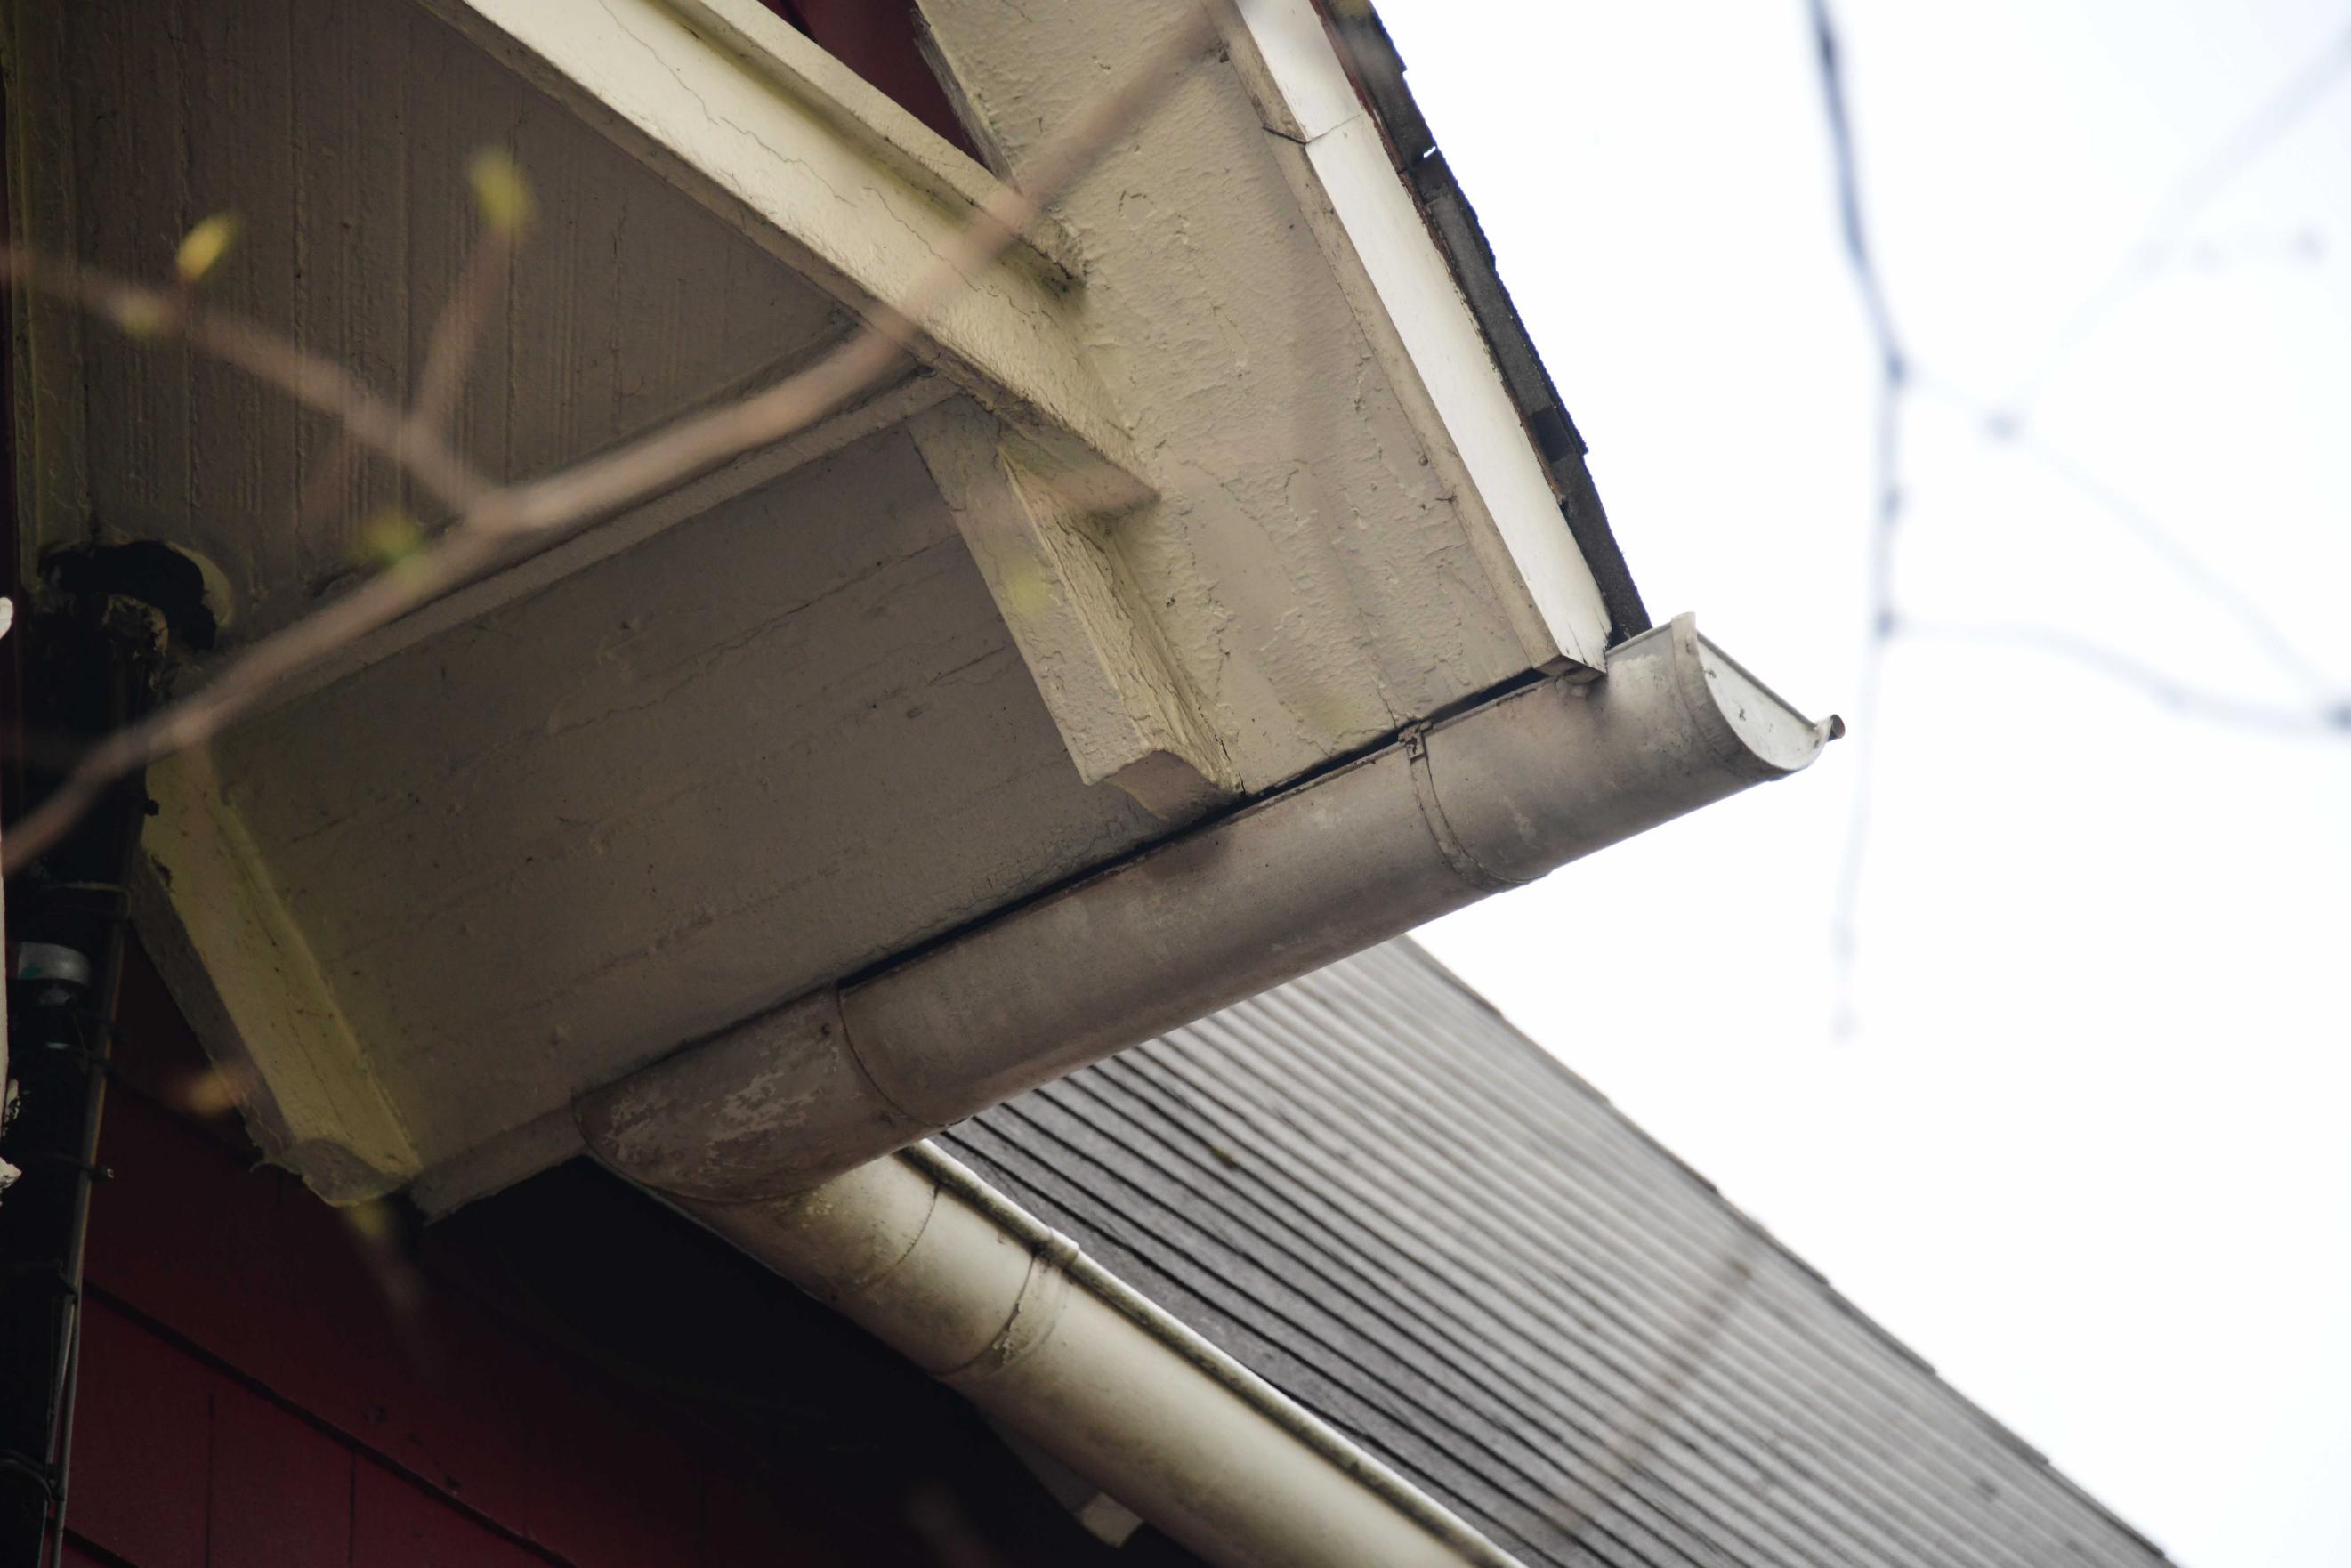

Existing rafter cannot attach Sistered new fascia board attached New K-Style gutter