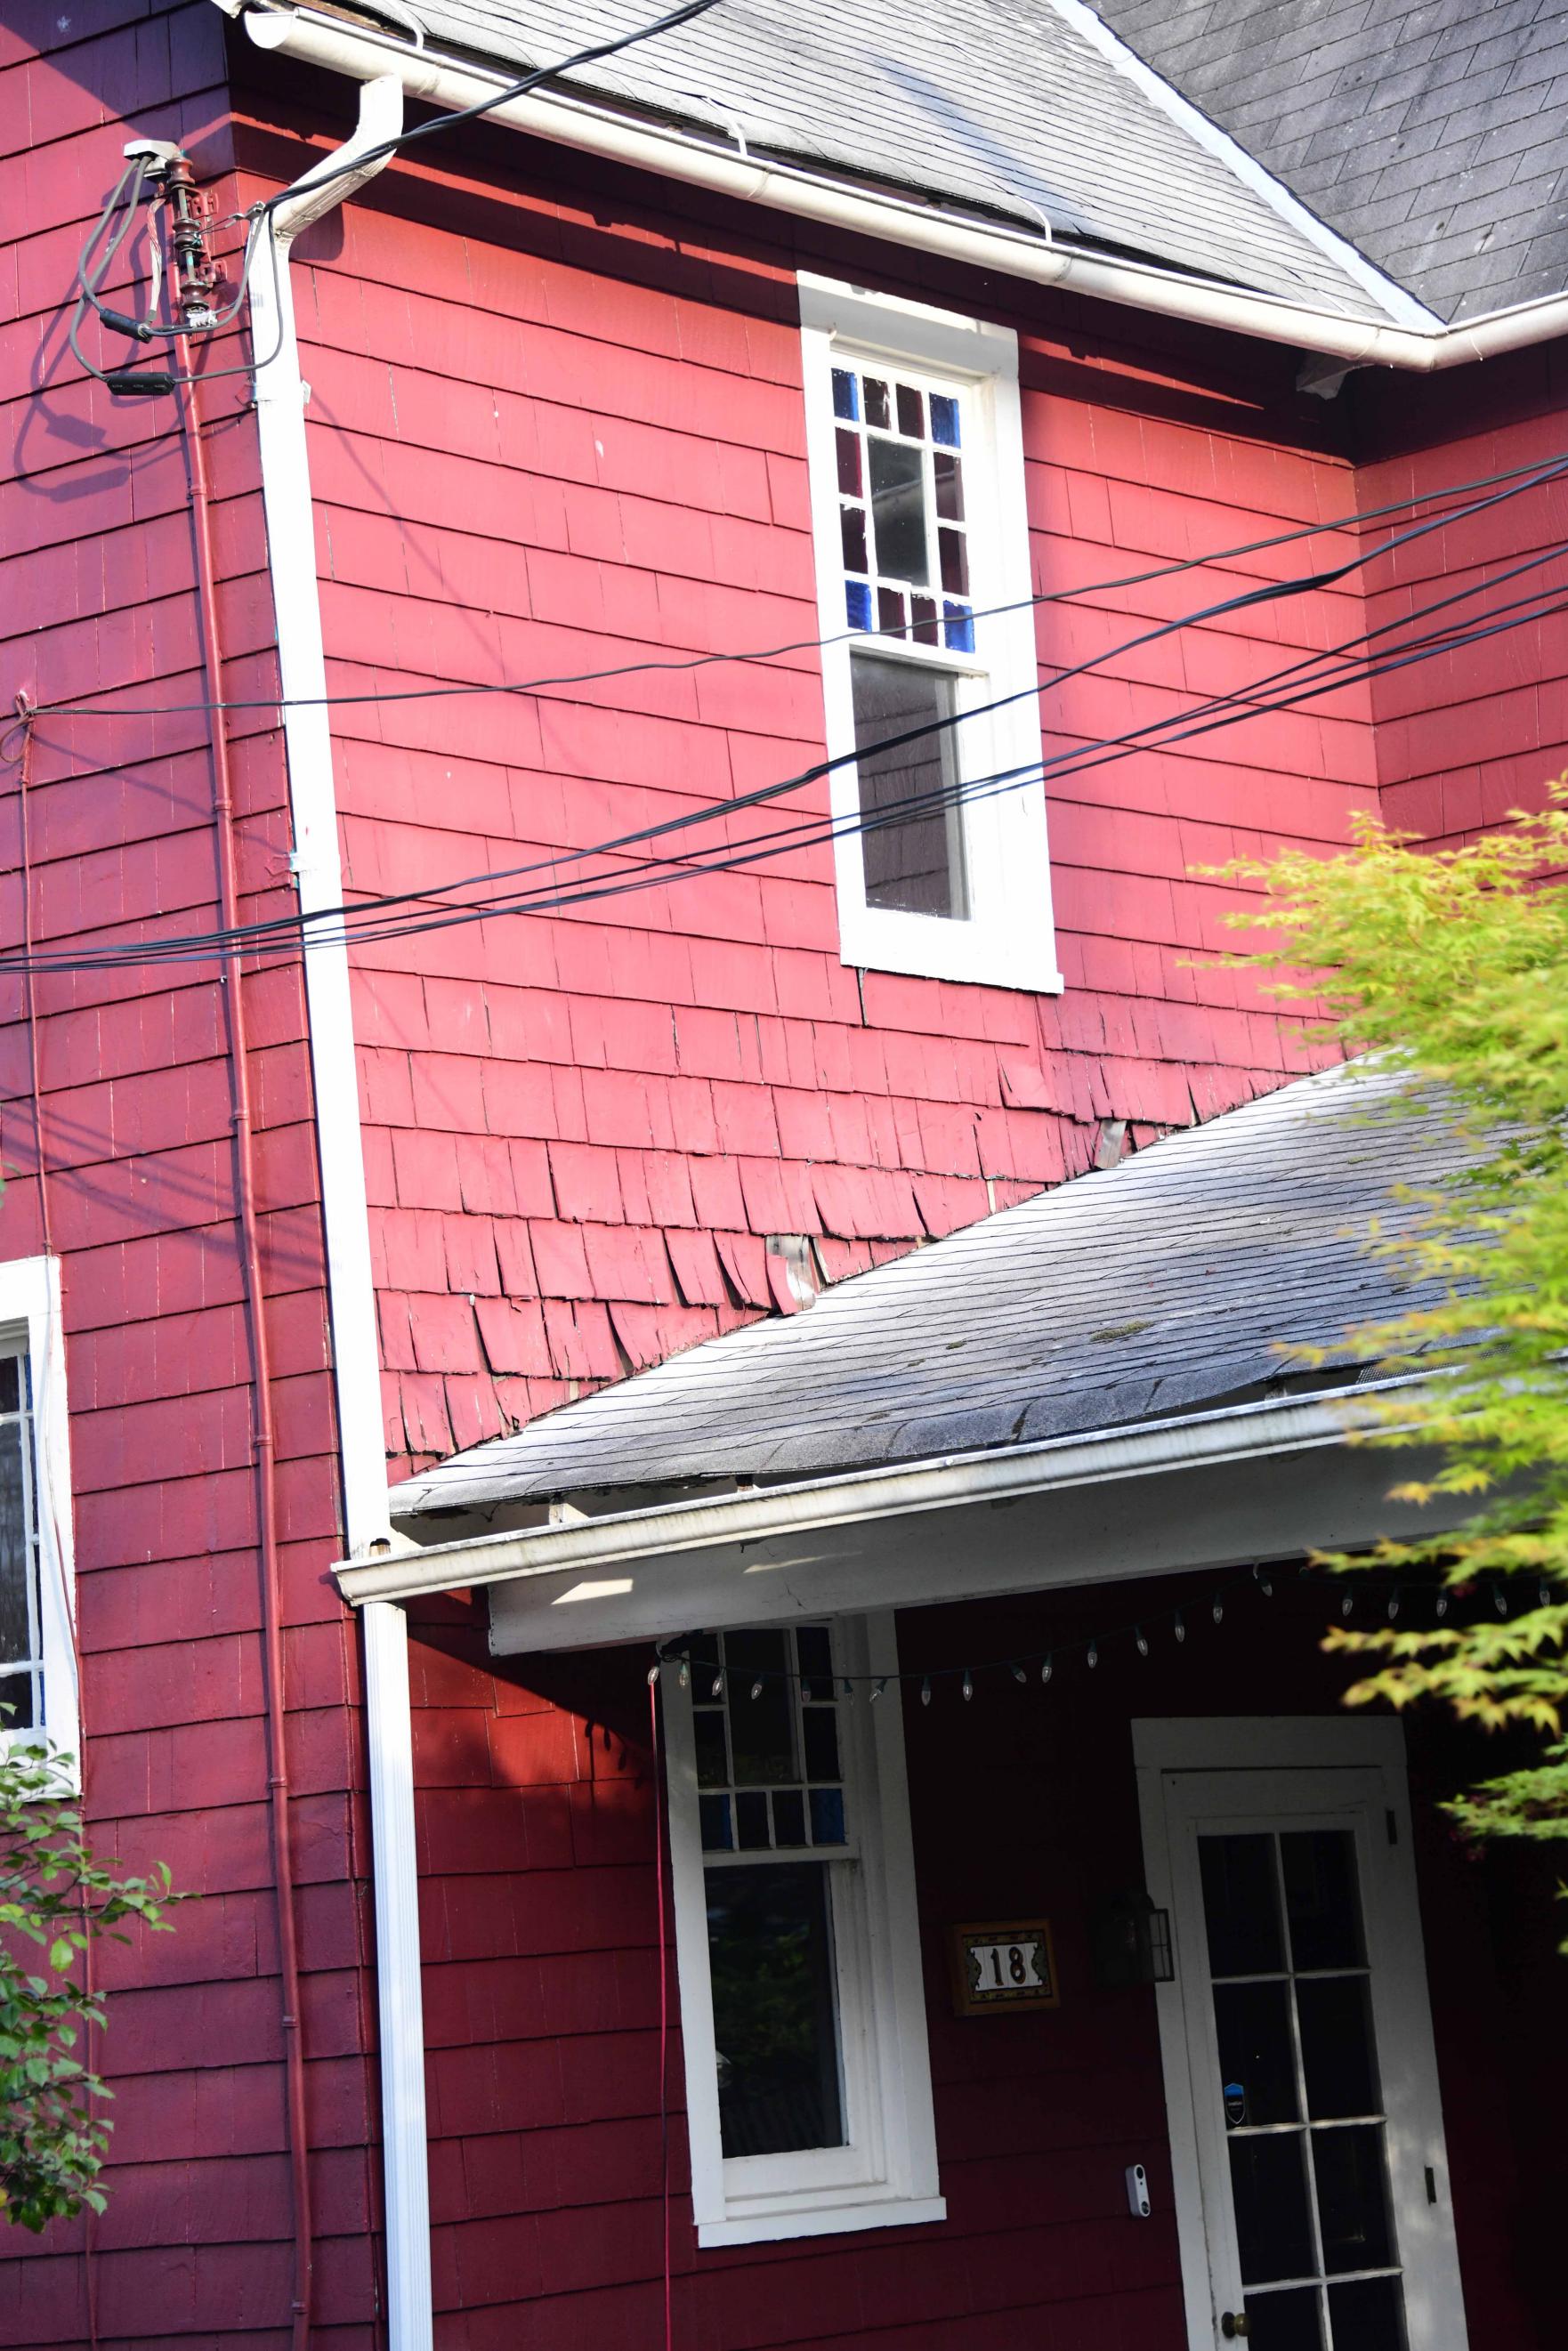

Existing rafter cannot attach Sistered new fascia board attached New K-Style gutter