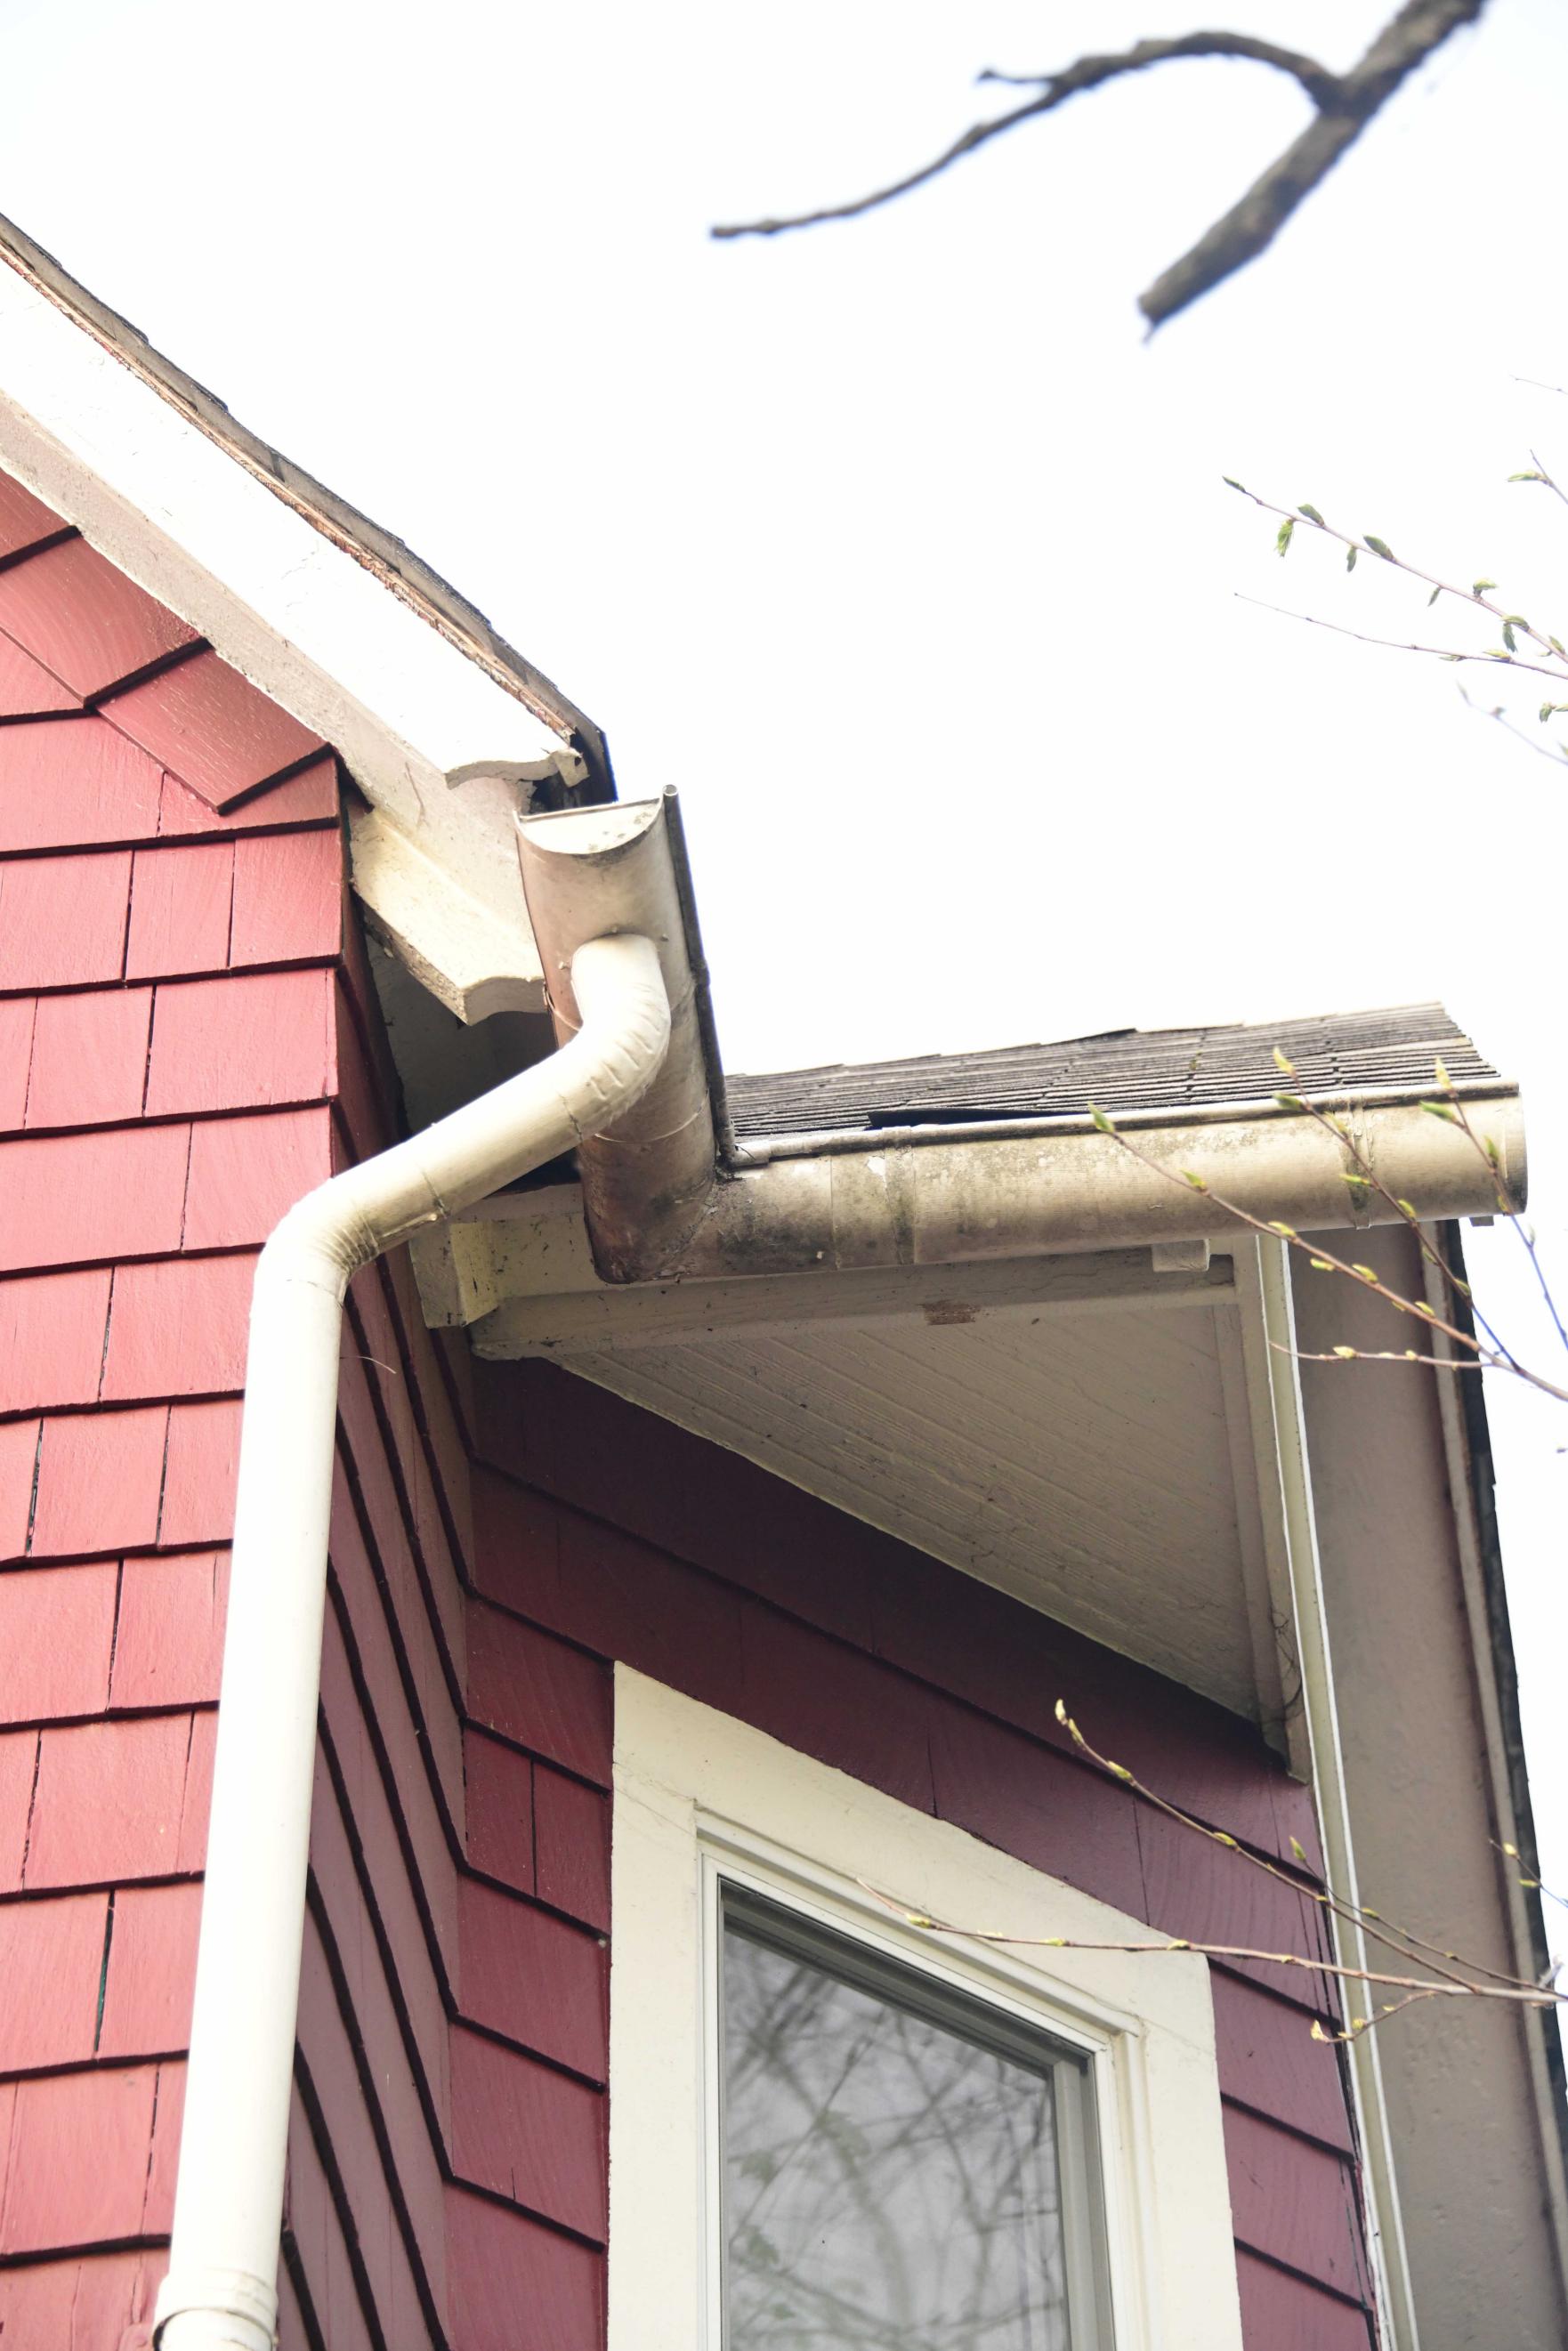

Existing rafter cannot attach Sistered new fascia board attached New K-Style gutter