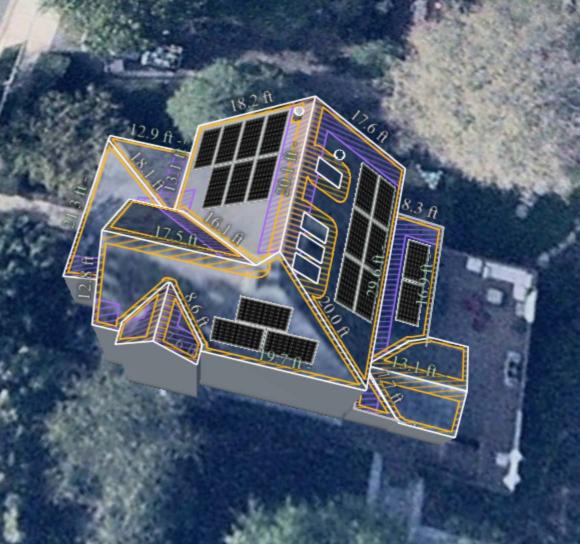

| Description of Property: Please describe the building and surrounding environment. Include information on significant structures, landscape features, or other significant features of the property: |
|------------------------------------------------------------------------------------------------------------------------------------------------------------------------------------------------------|
|                                                                                                                                                                                                      |
|                                                                                                                                                                                                      |
|                                                                                                                                                                                                      |
|                                                                                                                                                                                                      |
| Description of Work Proposed: Please give an overview of the work to be undertaken:                                                                                                                  |
|                                                                                                                                                                                                      |
|                                                                                                                                                                                                      |
|                                                                                                                                                                                                      |
|                                                                                                                                                                                                      |
|                                                                                                                                                                                                      |
|                                                                                                                                                                                                      |
|                                                                                                                                                                                                      |
|                                                                                                                                                                                                      |
|                                                                                                                                                                                                      |
|                                                                                                                                                                                                      |