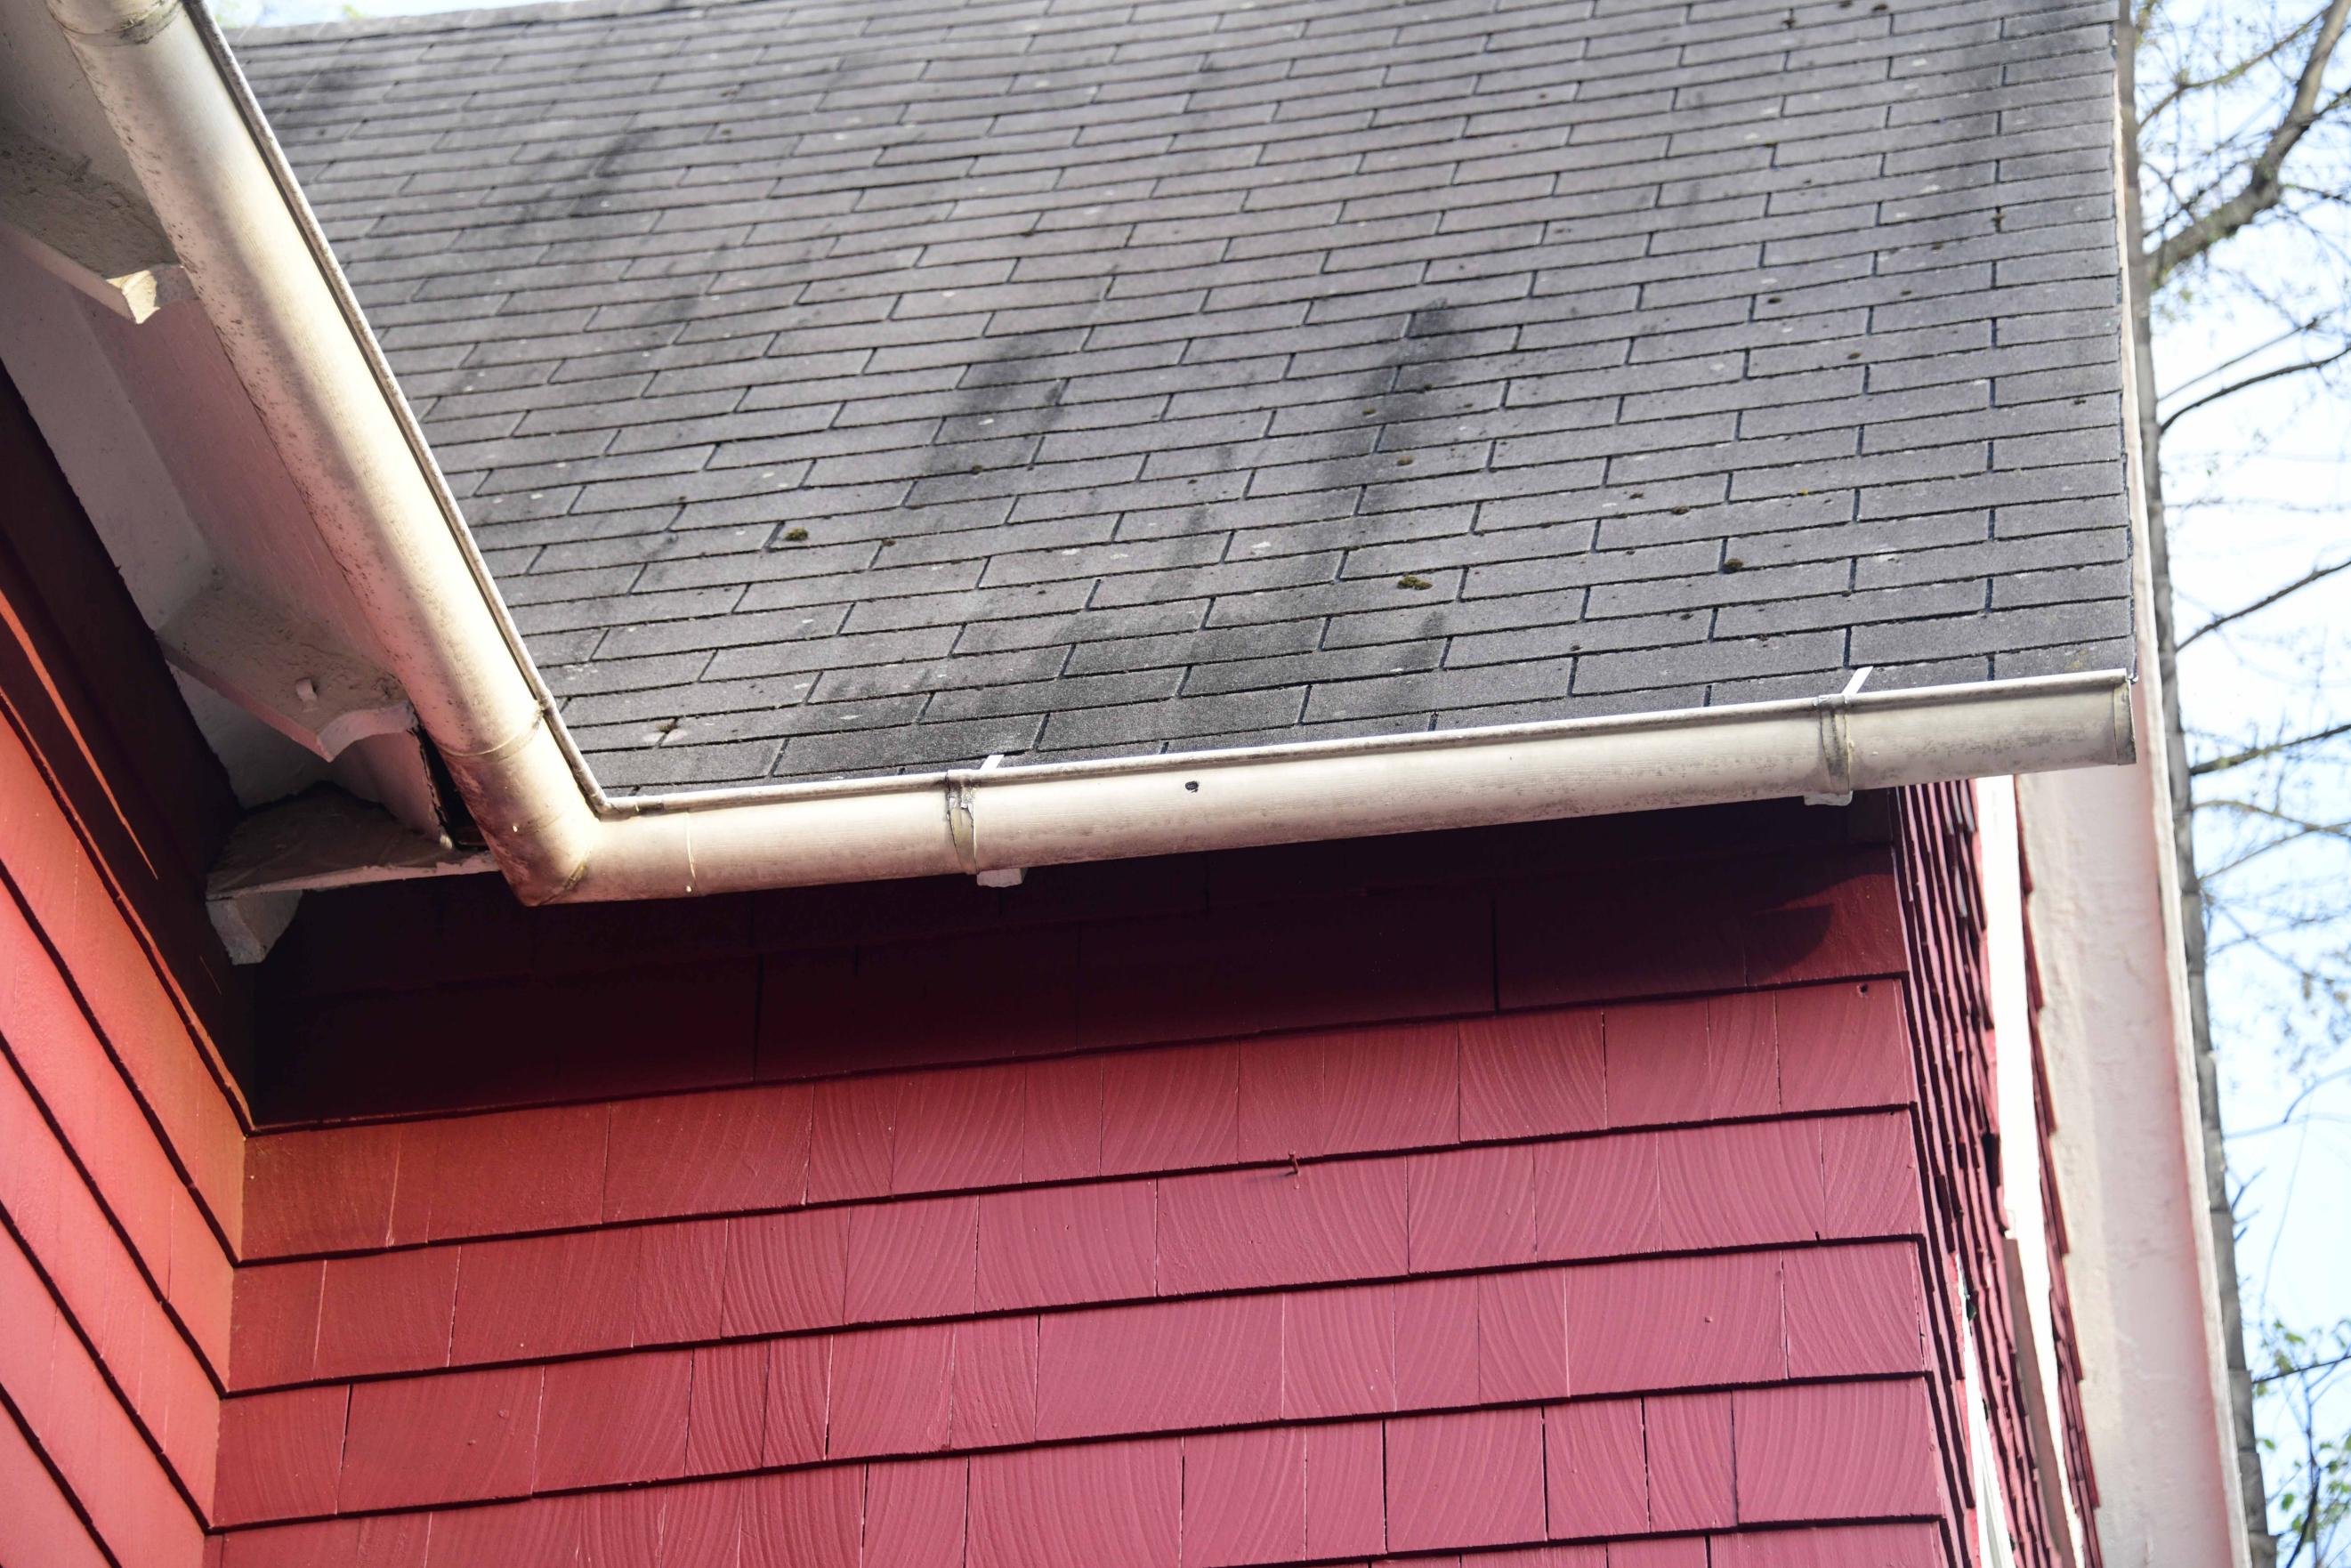

Existing rafter cannot attach Sistered new fascia board attached New K-Style gutter