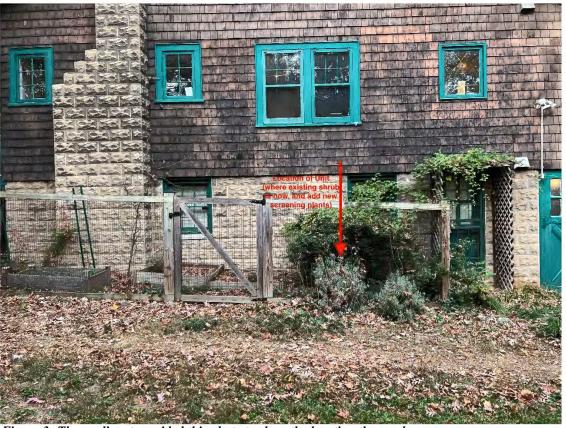

Figure 3: The applicant provided this photo to show the location the condenser.

Figure 4: The applicant provided this representative photo of the proposed condenser unit.

Staff supports the installation. It will have no material impact on the historic building and will be located on an inconspicuous side elevation. Based on the photos provided of the unit, it will not be readily visible and will be set back approximately 75 feet from the right of way. Staff seeks more details from the applicant before the plans can be certified. First, the applicant must provide staff with the dimensions of the unit to confirm it is of a compatible size for the location and it will not be prominently visible. Staff also seeks information on the size and material of the condenser's pad and how far away it will be from the residence's foundation.