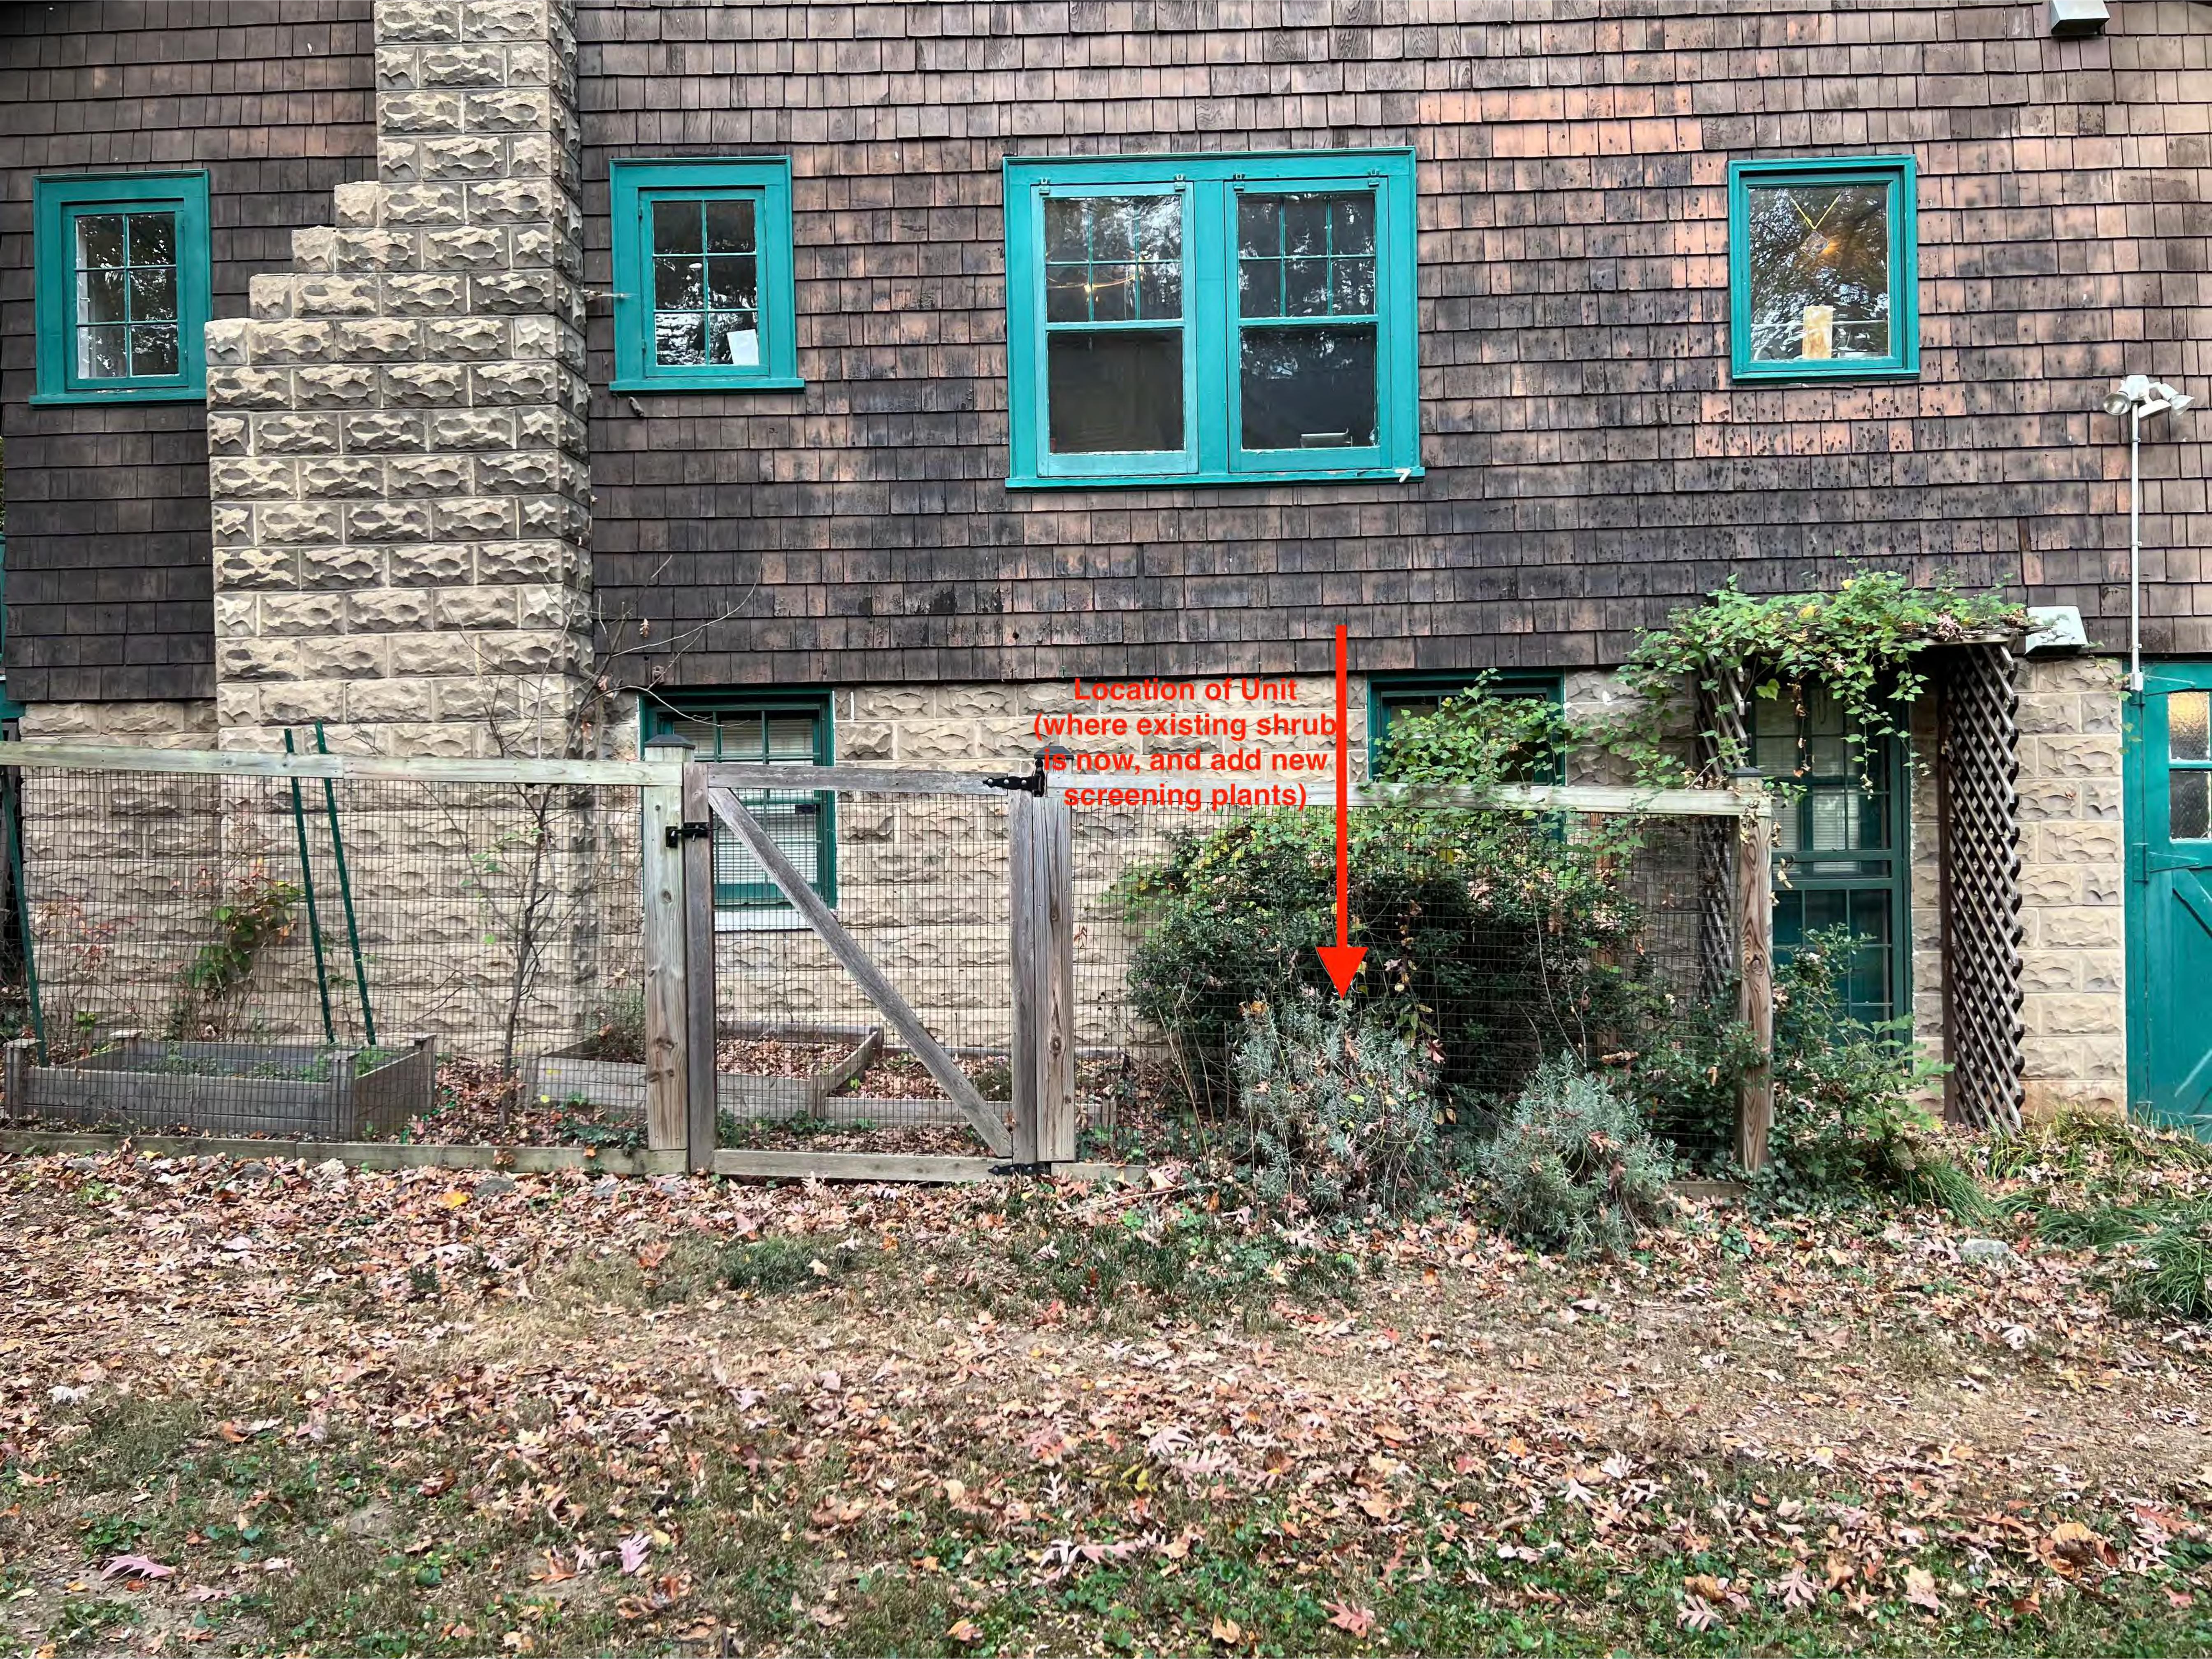

#### **STAFF DISCUSSION**

The subject property is a Craftsman style bungalow that is a contributing resource to the Takoma Park Historic District. The applicant seeks to install an HVAC condenser in the side yard near the basement entrance for mini-split heat pump units. The applicant proposes to screen the unit with plantings.

Figure 3: The applicant provided this photo to show the location the condenser.

Figure 4: The applicant provided this representative photo of the proposed condenser unit.

Staff supports the installation. It will have no material impact on the historic building and will be located on an inconspicuous side elevation. Based on the photos provided of the unit, it will not be readily visible and will be set back approximately 75 feet from the right of way. Staff seeks more details from the applicant before the plans can be certified. First, the applicant must provide staff with the dimensions of the unit to confirm it is of a compatible size for the location and it will not be prominently visible. Staff also seeks information on the size and material of the condenser's pad and how far away it will be from the residence's foundation.