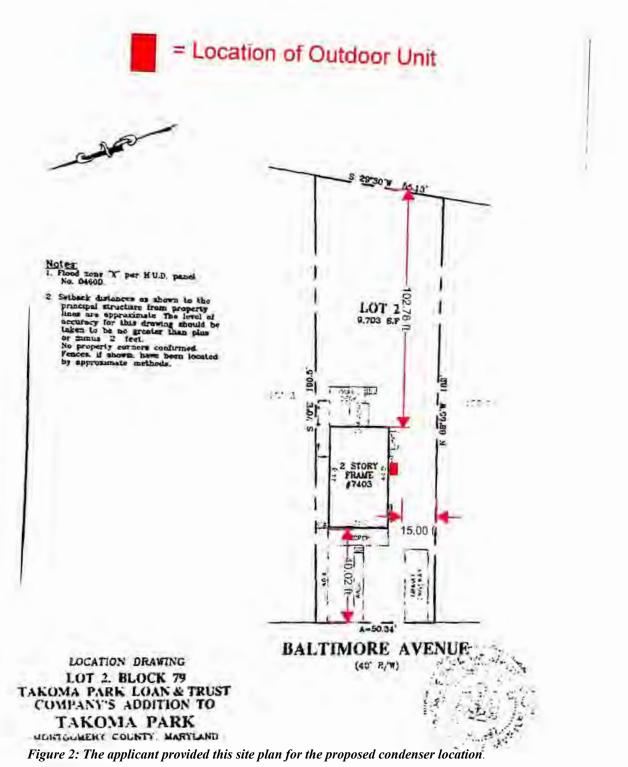

# **PROPOSAL**

The applicant proposes to install an HVAC condenser in the side yard near the south elevation.

#### **STAFF DISCUSSION**

The subject property is a Craftsman style bungalow that is a contributing resource to the Takoma Park Historic District. The applicant seeks to install an HVAC condenser in the side yard near the basement entrance for mini-split heat pump units. The applicant proposes to screen the unit with plantings.