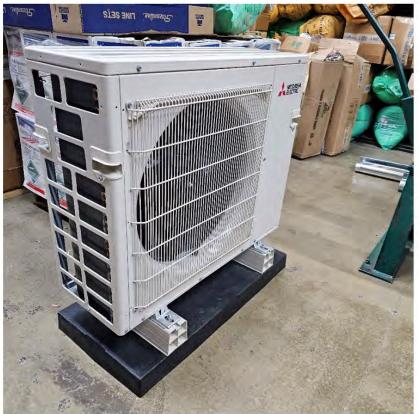

Figure 3: The applicant provided this photo to show the location the condenser.

Figure 4: The applicant provided this representative photo of the proposed condenser unit.

Staff supports the installation. It will have no material impact on the historic building and will be located on an inconspicuous side elevation. Based on the photos provided of the unit, it will not be readily visible and will be set back approximately 75 feet from the right of way. Staff seeks more details from the applicant before the plans can be certified. First, the applicant must provide staff with the dimensions of the unit to confirm it is of a compatible size for the location and it will not be prominently visible. Staff also seeks information on the size and material of the condenser's pad and how far away it will be from the residence's foundation.