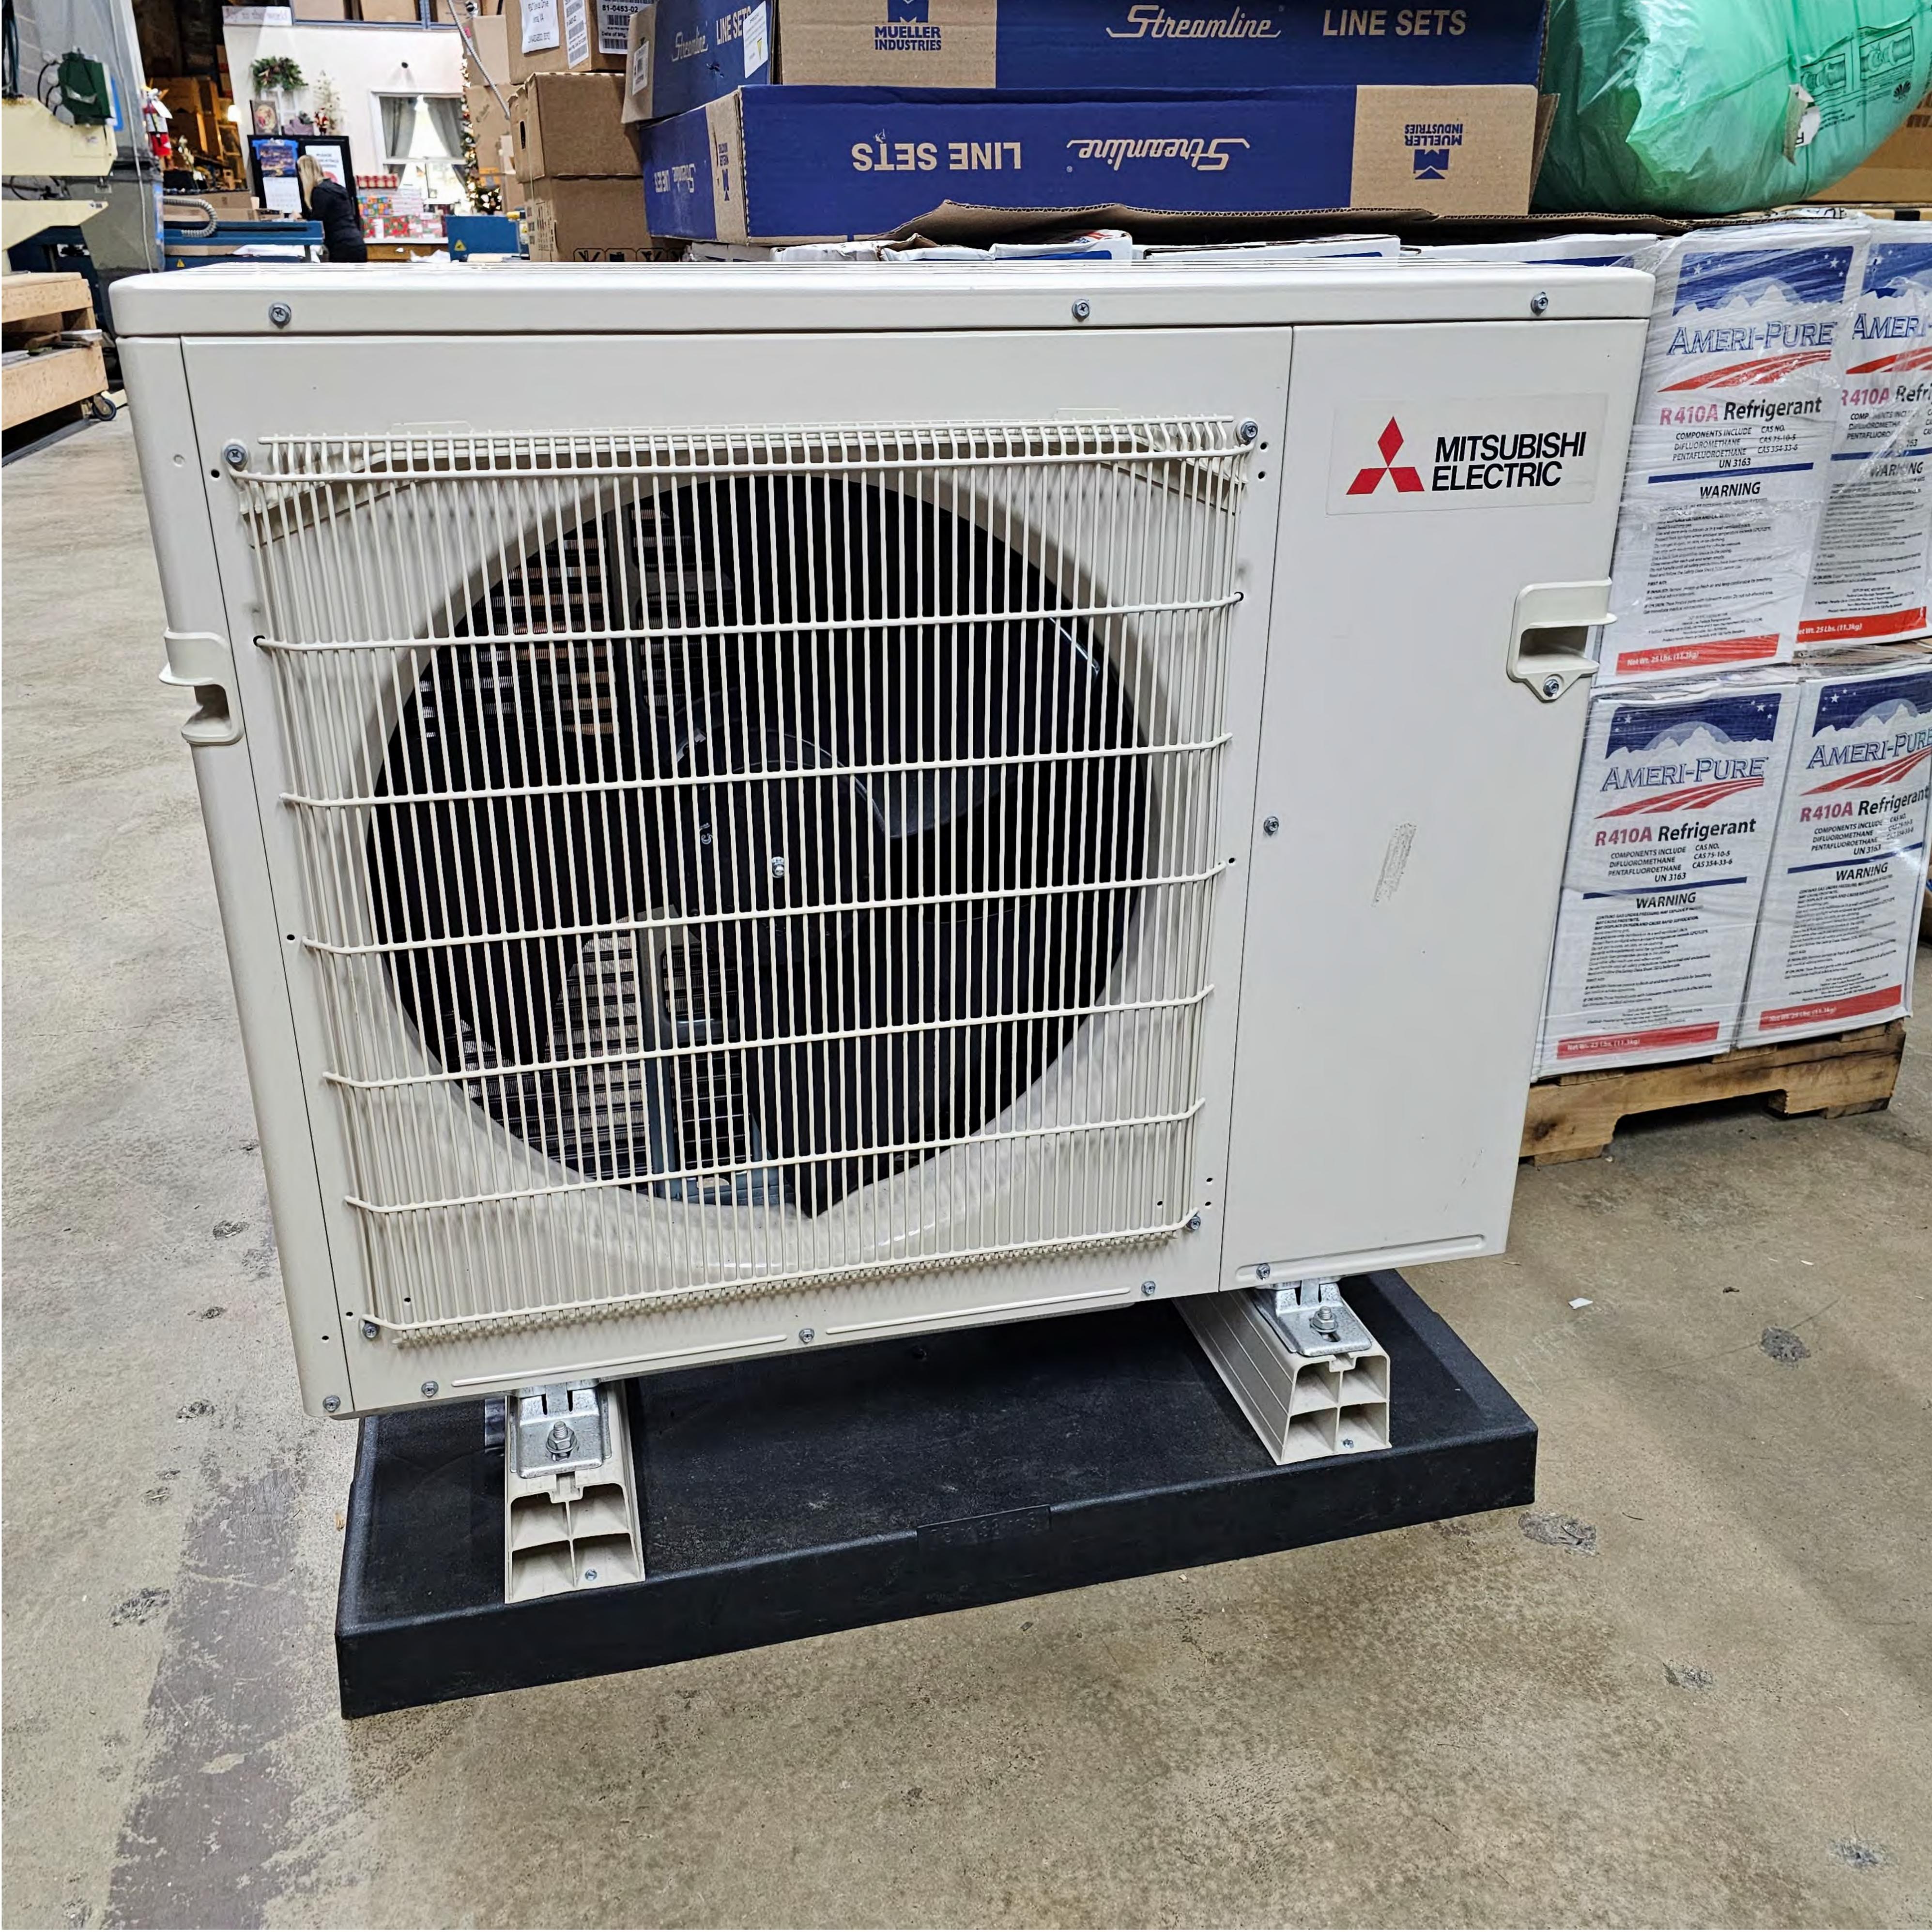

Figure 3: The applicant provided this photo to show the location the condenser.

Figure 4: The applicant provided this representative photo of the proposed condenser unit.

Staff supports the installation. It will have no material impact on the historic building and will be located on an inconspicuous side elevation. Based on the photos provided of the unit, it will not be readily visible and will be set back approximately 75 feet from the right of way. Staff seeks more details from the applicant before the plans can be certified. First, the applicant must provide staff with the dimensions of the unit to confirm it is of a compatible size for the location and it will not be prominently visible. Staff also seeks information on the size and material of the condenser's pad and how far away it will be from the residence's foundation.