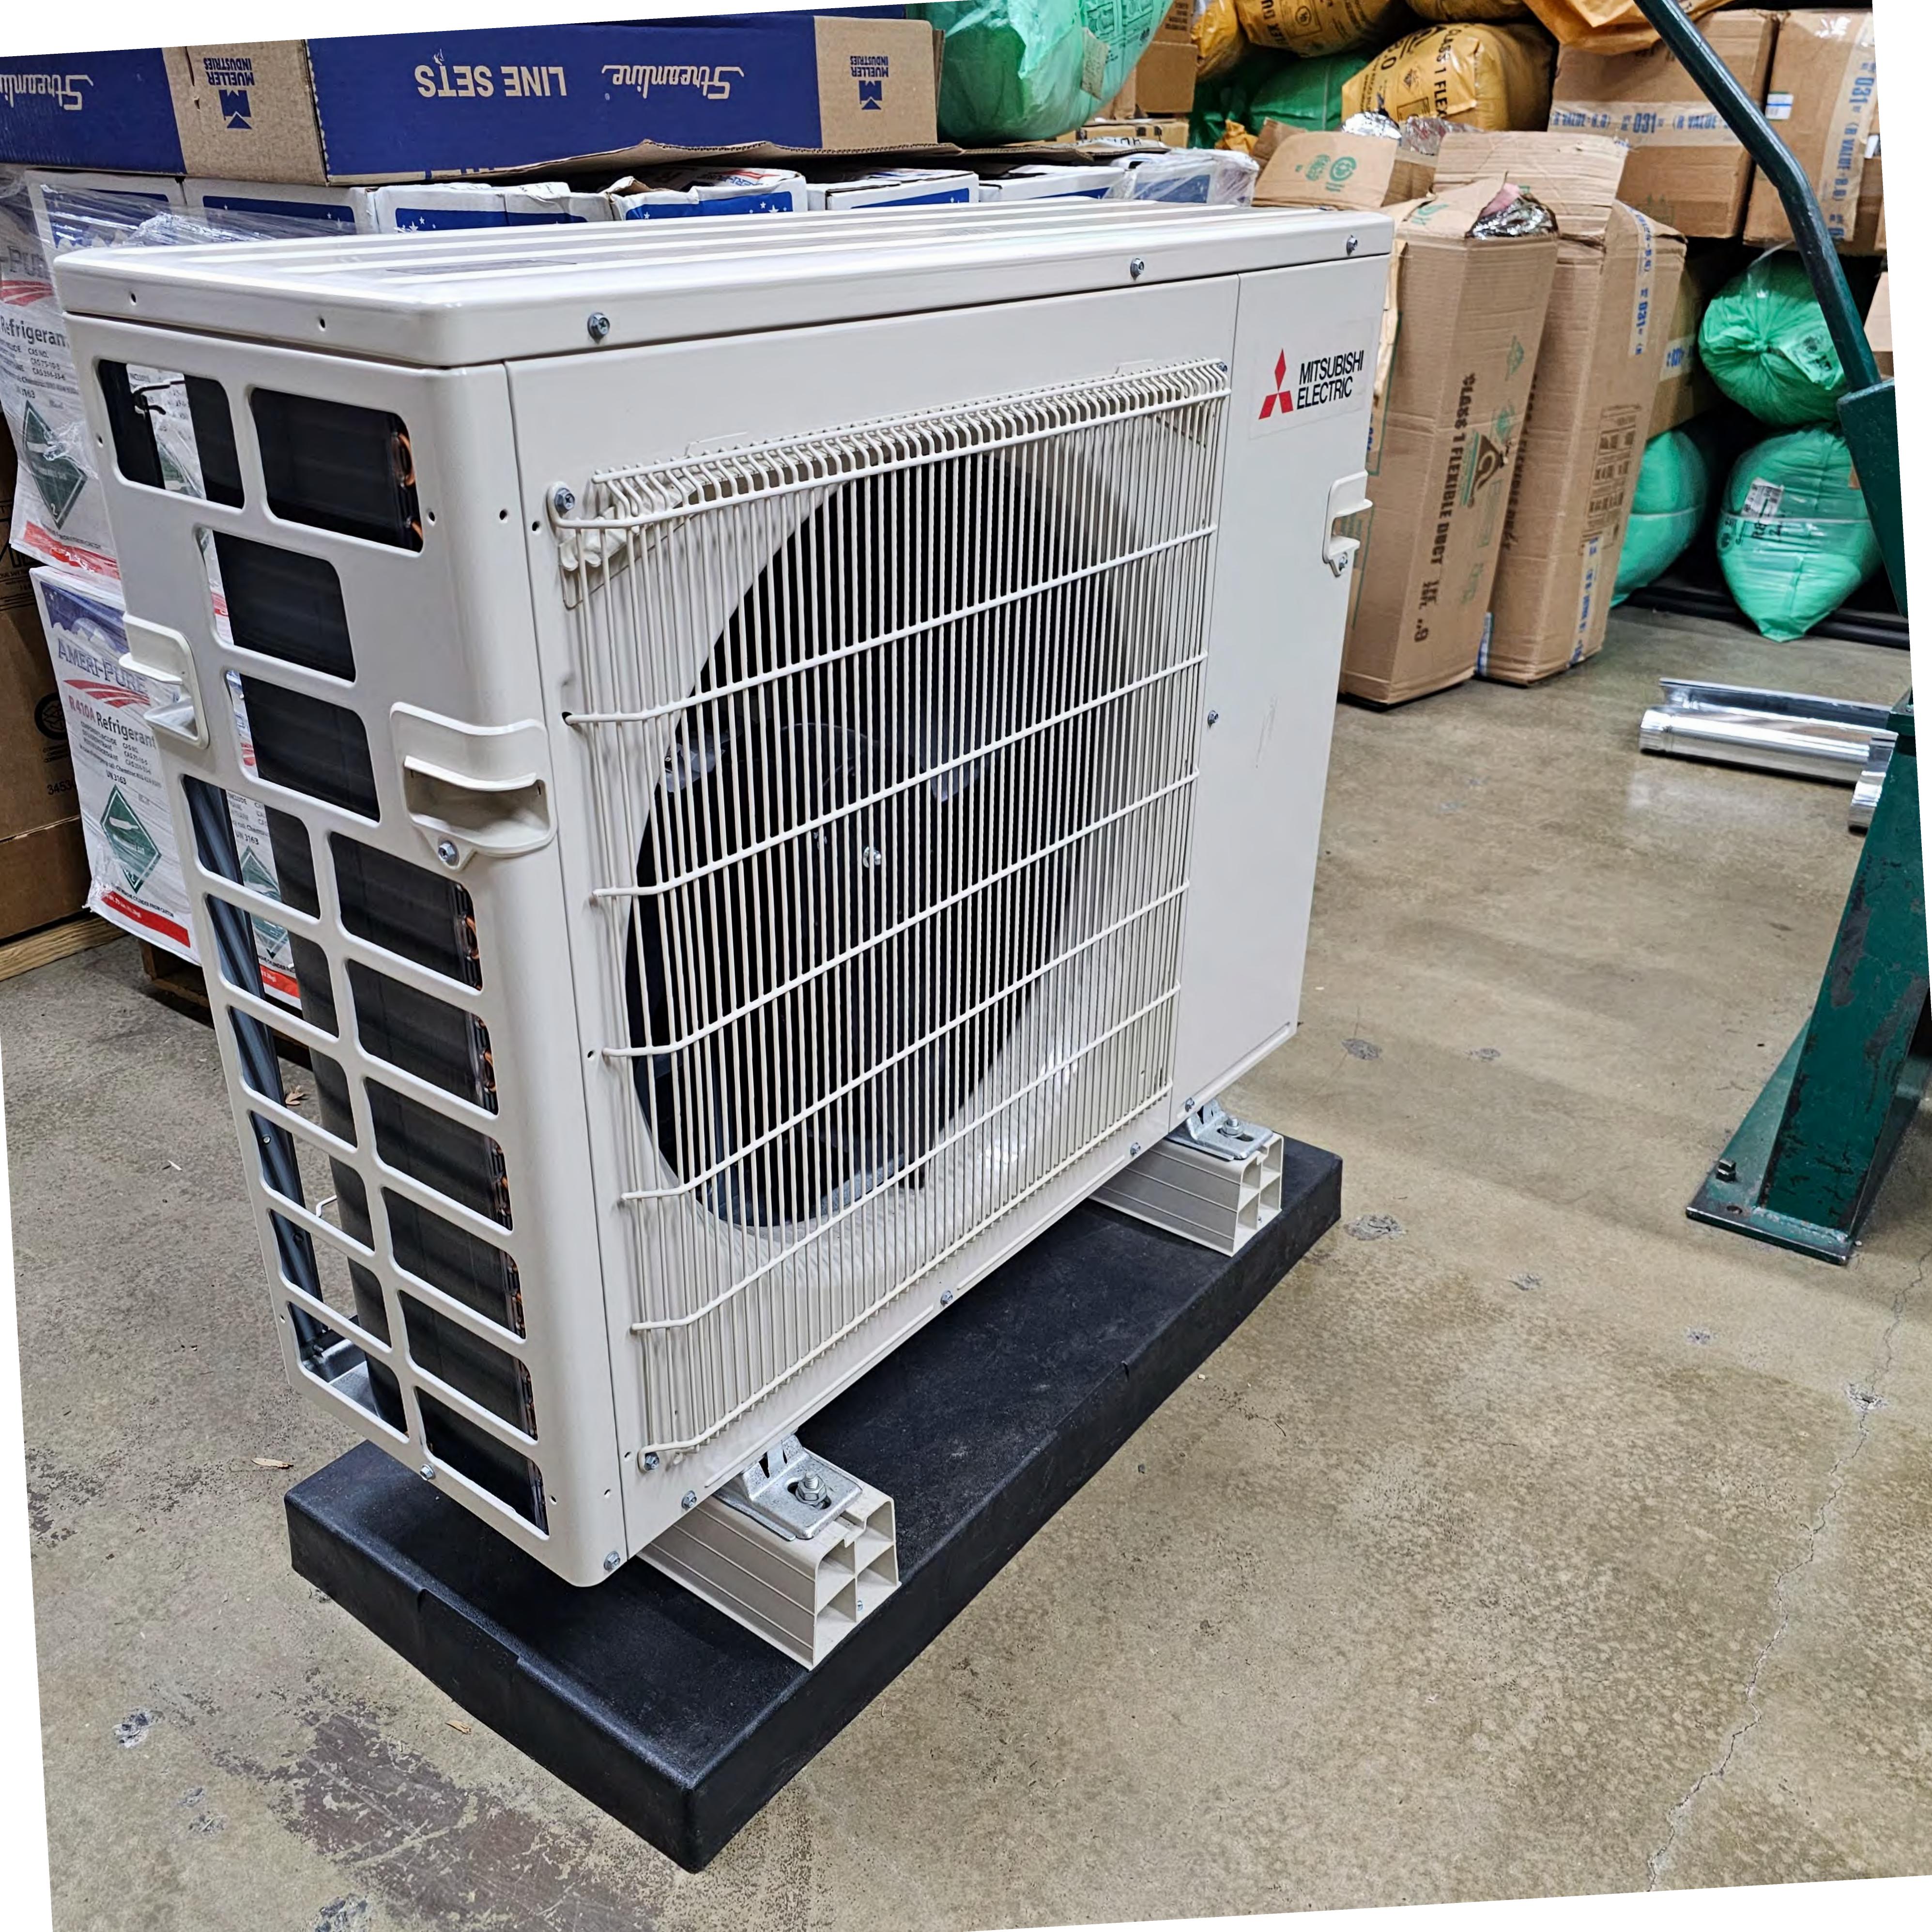

Figure 3: The applicant provided this photo to show the location the condenser.

Figure 4: The applicant provided this representative photo of the proposed condenser unit.

Staff supports the installation. It will have no material impact on the historic building and will be located on an inconspicuous side elevation. Based on the photos provided of the unit, it will not be readily visible and will be set back approximately 75 feet from the right of way. Staff seeks more details from the applicant before the plans can be certified. First, the applicant must provide staff with the dimensions of the unit to confirm it is of a compatible size for the location and it will not be prominently visible. Staff also seeks information on the size and material of the condenser's pad and how far away it will be from the residence's foundation.