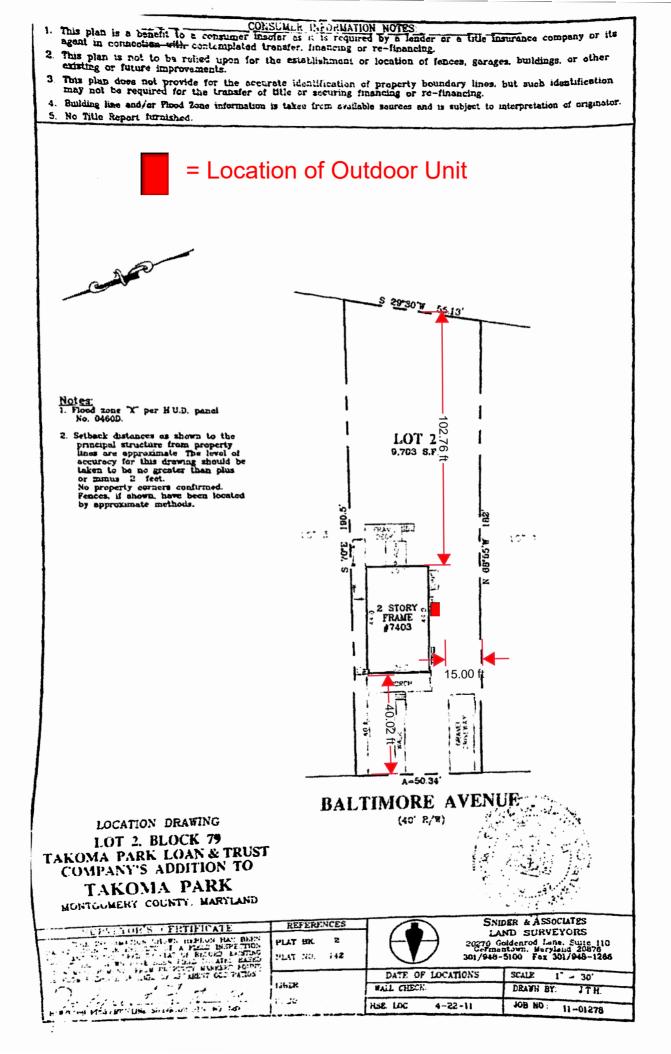

# **PROPOSAL**

The applicant proposes to install an HVAC condenser in the side yard near the south elevation.

#### **STAFF DISCUSSION**

The subject property is a Craftsman style bungalow that is a contributing resource to the Takoma Park Historic District. The applicant seeks to install an HVAC condenser in the side yard near the basement entrance for mini-split heat pump units. The applicant proposes to screen the unit with plantings.

Figure 3: The applicant provided this photo to show the location the condenser.

Figure 4: The applicant provided this representative photo of the proposed condenser unit.

Staff supports the installation. It will have no material impact on the historic building and will be located on an inconspicuous side elevation. Based on the photos provided of the unit, it will not be readily visible and will be set back approximately 75 feet from the right of way. Staff seeks more details from the applicant before the plans can be certified. First, the applicant must provide staff with the dimensions of the unit to confirm it is of a compatible size for the location and it will not be prominently visible. Staff also seeks information on the size and material of the condenser's pad and how far away it will be from the residence's foundation.