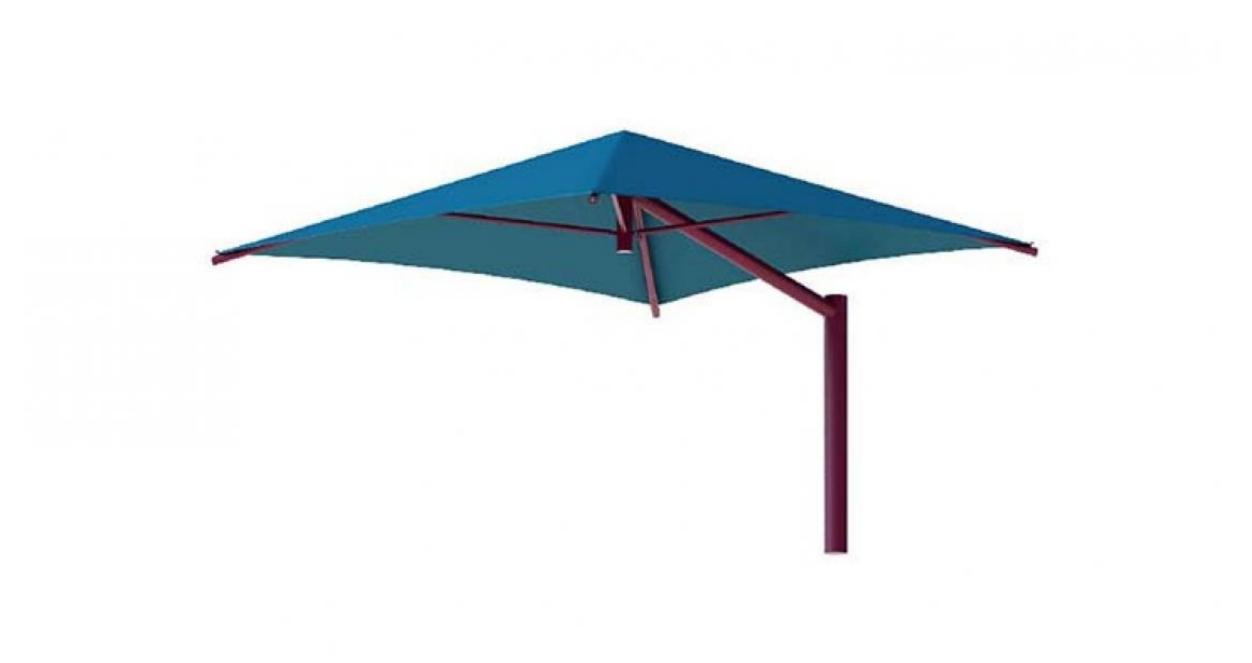

## **STAFF DISCUSSION**

The subject property is a Gothic Revival church complex constructed in 1926 with later additions, located to the southwest of Chevy Chase Circle. A preschool/daycare operates out of the church and has a playground in the southwest corner of the property. The applicant proposes to install a permanent canopy in the southern section of the playground. The canopy looks like a large umbrella, mounted on a metal post. The post will be secured into the ground by concrete.