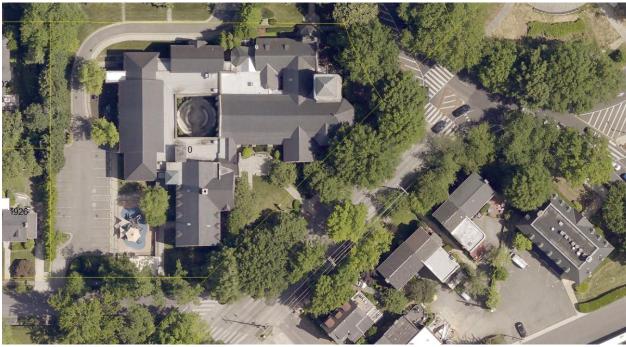

# **ARCHITECTURAL DESCRIPTION**

SIGNIFICANCE:Contributing Resource within the Chevy Chase Village Historic DistrictSTYLE:Gothic RevivalDATE:1926 w/ 1950s additions

Figure 1: The subject property is located southwest of Chevy Chase Circle.

## **STAFF DISCUSSION**

The subject property is a Gothic Revival church complex constructed in 1926 with later additions, located to the southwest of Chevy Chase Circle. A preschool/daycare operates out of the church and has a playground in the southwest corner of the property. The applicant proposes to install a permanent canopy in the southern section of the playground. The canopy looks like a large umbrella, mounted on a metal post. The post will be secured into the ground by concrete.