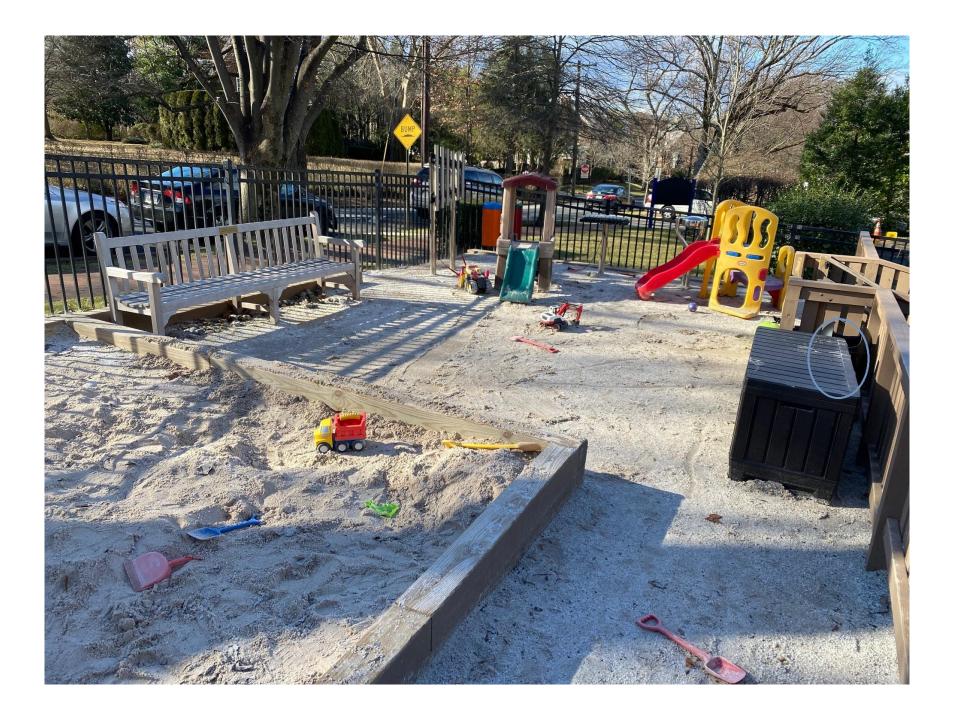

## **STAFF DISCUSSION**

The subject property is a Gothic Revival church complex constructed in 1926 with later additions, located to the southwest of Chevy Chase Circle. A preschool/daycare operates out of the church and has a playground in the southwest corner of the property. The applicant proposes to install a permanent canopy in the southern section of the playground. The canopy looks like a large umbrella, mounted on a metal post. The post will be secured into the ground by concrete.

Figure 2: Detail of the playground area, with the area to be covered by the canopy highlighted in red.

Staff considers the proposed canopy to be part of the playground infrastructure and evaluates it in the same manner as playground equipment. In doing so, Staff considers the alteration in its context and primarily evaluates the scale and massing of the proposal, recognizing the proposal is reversible without any impact on historic materials. Under this evaluation, Staff finds the proposal will not detract from the character of the site or surrounding district and is consistent with the other features currently installed on the playground. Staff additionally notes that some of the jungle gym equipment previously approved by the HPC (located to the north of the current proposal) includes an integrated canopy of the approximate size proposed in this HAWP. Staff recommends the HPC approve the HAWP under 24A-8(b)(2) and (d), the *Design Guidelines;* and Standards 2, 9, and 10.