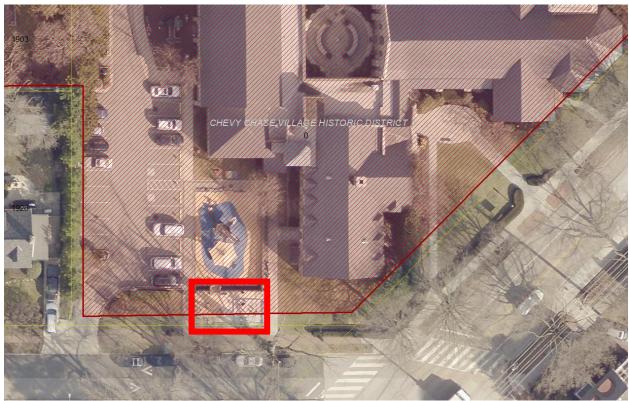

## **STAFF DISCUSSION**

The subject property is a Gothic Revival church complex constructed in 1926 with later additions, located to the southwest of Chevy Chase Circle. A preschool/daycare operates out of the church and has a playground in the southwest corner of the property. The applicant proposes to install a permanent canopy in the southern section of the playground. The canopy looks like a large umbrella, mounted on a metal post. The post will be secured into the ground by concrete.

Figure 2: Detail of the playground area, with the area to be covered by the canopy highlighted in red.

Staff considers the proposed canopy to be part of the playground infrastructure and evaluates it in the same manner as playground equipment. In doing so, Staff considers the alteration in its context and primarily evaluates the scale and massing of the proposal, recognizing the proposal is reversible without any impact on historic materials. Under this evaluation, Staff finds the proposal will not detract from the character of the site or surrounding district and is consistent with the other features currently installed on the playground. Staff additionally notes that some of the jungle gym equipment previously approved by the HPC (located to the north of the current proposal) includes an integrated canopy of the approximate size proposed in this HAWP. Staff recommends the HPC approve the HAWP under 24A-8(b)(2) and (d), the *Design Guidelines;* and Standards 2, 9, and 10.