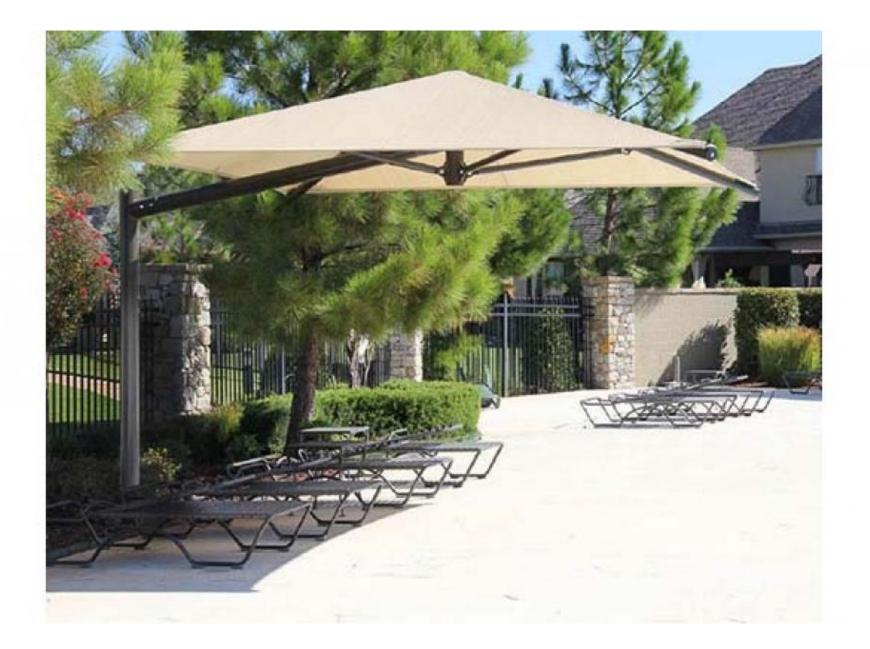

## **STAFF DISCUSSION**

The subject property is a Gothic Revival church complex constructed in 1926 with later additions, located to the southwest of Chevy Chase Circle. A preschool/daycare operates out of the church and has a playground in the southwest corner of the property. The applicant proposes to install a permanent canopy in the southern section of the playground. The canopy looks like a large umbrella, mounted on a metal post. The post will be secured into the ground by concrete.