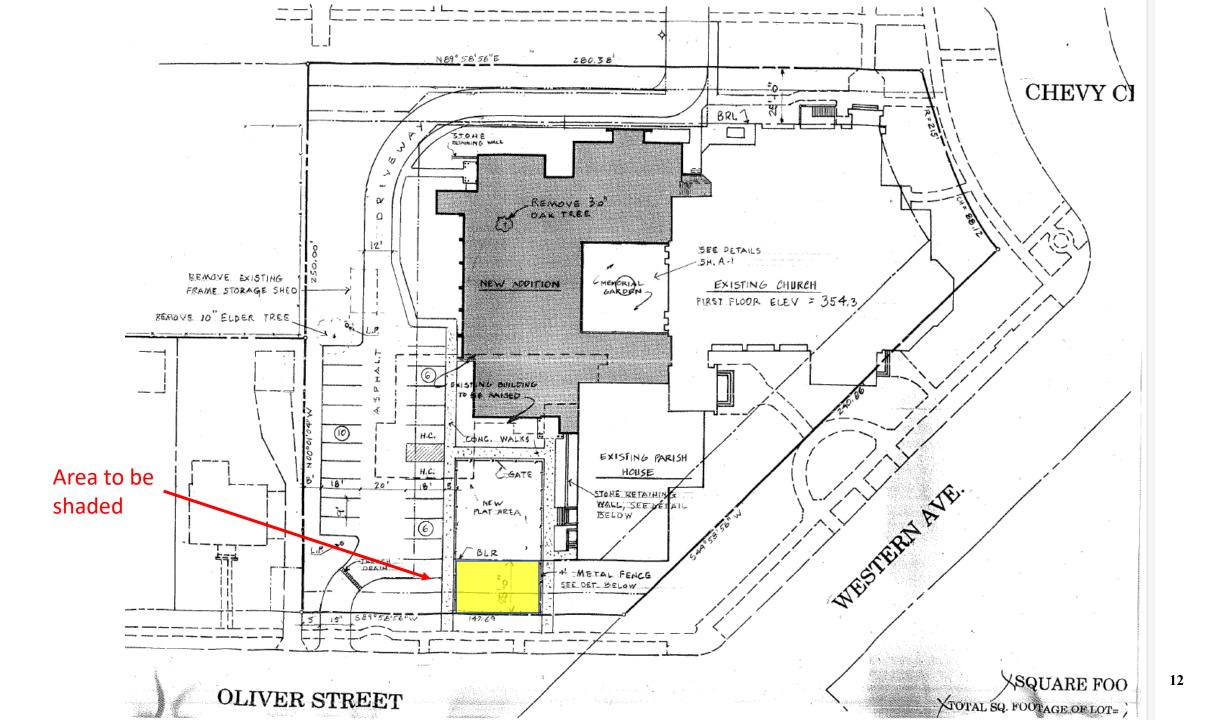

## **STAFF DISCUSSION**

The subject property is a Gothic Revival church complex constructed in 1926 with later additions, located to the southwest of Chevy Chase Circle. A preschool/daycare operates out of the church and has a playground in the southwest corner of the property. The applicant proposes to install a permanent canopy in the southern section of the playground. The canopy looks like a large umbrella, mounted on a metal post. The post will be secured into the ground by concrete.

Figure 2: Detail of the playground area, with the area to be covered by the canopy highlighted in red.

Staff considers the proposed canopy to be part of the playground infrastructure and evaluates it in the same manner as playground equipment. In doing so, Staff considers the alteration in its context and primarily evaluates the scale and massing of the proposal, recognizing the proposal is reversible without any impact on historic materials. Under this evaluation, Staff finds the proposal will not detract from the character of the site or surrounding district and is consistent with the other features currently installed on the playground. Staff additionally notes that some of the jungle gym equipment previously approved by the HPC (located to the north of the current proposal) includes an integrated canopy of the approximate size proposed in this HAWP. Staff recommends the HPC approve the HAWP under 24A-8(b)(2) and (d), the *Design Guidelines;* and Standards 2, 9, and 10.

Description of Property: Please describe the building and surrounding environment. Include information on significant structures, landscape features, or other significant features of the property:

All Saints Preschool is located on the lower level of All Saints Church. The Preschool contains two playgrounds with one designed older children and one for younger children. The school wishes to install a shade structure covering the upper level of the playground located behind the Church/Preschool building adjacent to the Church parking lot located off Oliver Street.

Description of Work Proposed: Please give an overview of the work to be undertaken:

All Saints Preschool is seeking approval to install a single post, cantilevered shade structure covering the upper level of the playground located along Oliver Street. this area is loacted within the area between the property line and building restriction line and requires a variance.