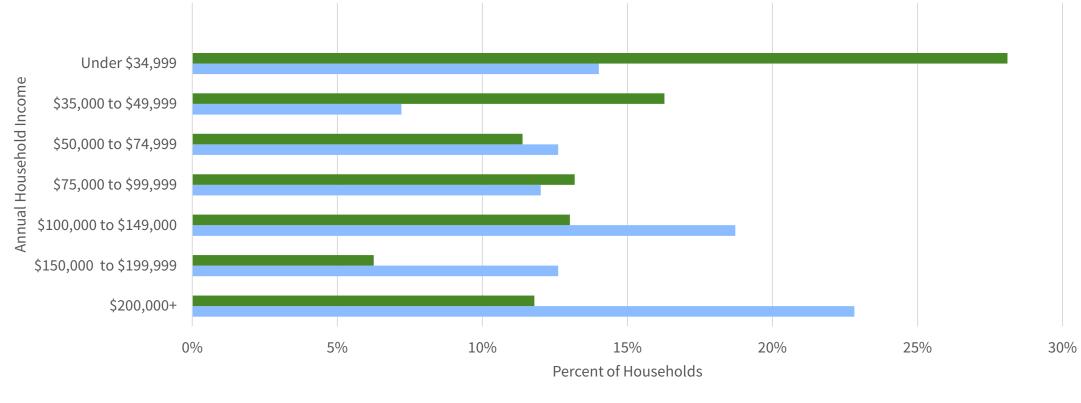

# Appendix B: Demographics



# Who Lives Here?

Demographics

# Study Area

- Total population: 7,770
- Households: 2,943



### Study Area - Age Distribution



■ Study Area ■ County

Source: 2015-2019 ACS

#### Study Area - Race and Ethnicity



Source: 2010 US Census and 2015-2019 ACS

# Study Area - Language

- 12% of households within the Study Area speak limited English
  - 8% of households speak Spanish
  - 12% of households speak other Indo-European languages
  - 3% of households speak other Asian and Pacific Island languages
  - 21% of households speak other languages

Source: 2015-2019 ACS

#### Study Area - Income Distribution



Study Area County

Source: 2015-2019 ACS

# Study Area - Educational Attainment



Study Area County

Source: 2015-2019 ACS