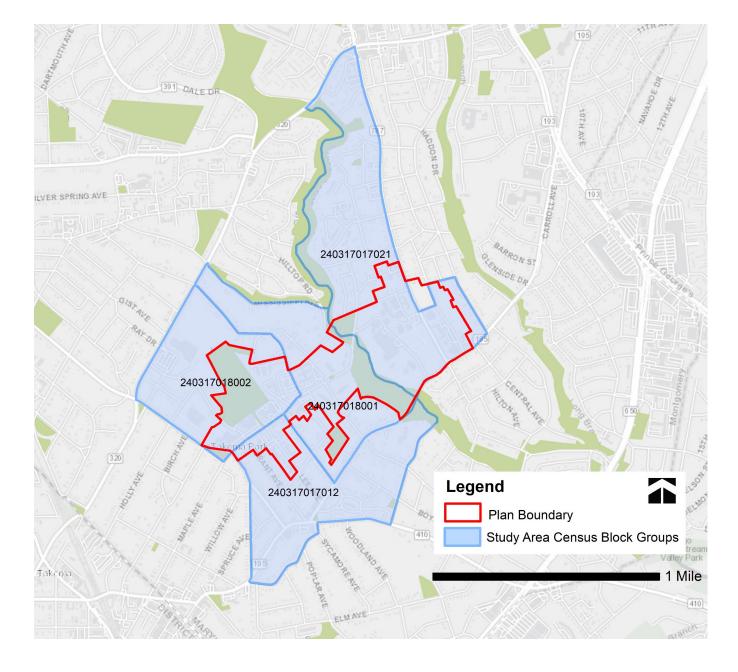

# Appendix B: Demographics



# Who Lives Here?

Demographics

# Study Area

- Total population: 7,770
- Households: 2,943



### Study Area - Age Distribution



■ Study Area ■ County

Source: 2015-2019 ACS

#### Study Area - Race and Ethnicity



Source: 2010 US Census and 2015-2019 ACS

# Study Area - Language

- 12% of households within the Study Area speak limited English
  - 8% of households speak Spanish
  - 12% of households speak other Indo-European languages
  - 3% of households speak other Asian and Pacific Island languages
  - 21% of households speak other languages

Source: 2015-2019 ACS

#### Study Area - Income Distribution



Study Area County

Source: 2015-2019 ACS

# Study Area - Educational Attainment



Study Area County

Source: 2015-2019 ACS