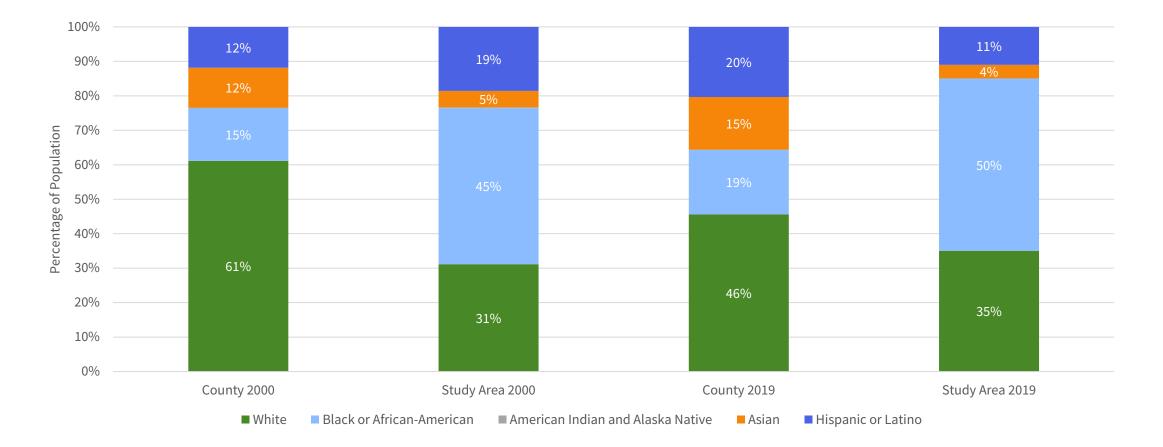

# Appendix B: Demographics



# Who Lives Here?

Demographics

# Study Area

- Total population: 7,770
- Households: 2,943



### Study Area - Age Distribution



■ Study Area ■ County

Source: 2015-2019 ACS

#### Study Area - Race and Ethnicity



Source: 2010 US Census and 2015-2019 ACS

# Study Area - Language

- 12% of households within the Study Area speak limited English
  - 8% of households speak Spanish
  - 12% of households speak other Indo-European languages
  - 3% of households speak other Asian and Pacific Island languages
  - 21% of households speak other languages

Source: 2015-2019 ACS

#### Study Area - Income Distribution



Study Area County

Source: 2015-2019 ACS

# Study Area - Educational Attainment



Study Area County

Source: 2015-2019 ACS