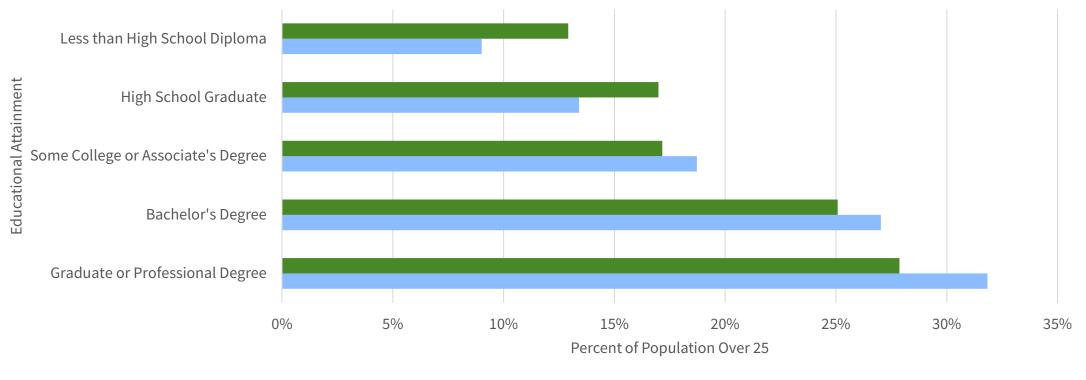

# Appendix B: Demographics



# Who Lives Here?

Demographics

# Study Area

- Total population: 7,770
- Households: 2,943



### Study Area - Age Distribution



■ Study Area ■ County

Source: 2015-2019 ACS

#### Study Area - Race and Ethnicity



Source: 2010 US Census and 2015-2019 ACS

# Study Area - Language

- 12% of households within the Study Area speak limited English
  - 8% of households speak Spanish
  - 12% of households speak other Indo-European languages
  - 3% of households speak other Asian and Pacific Island languages
  - 21% of households speak other languages

Source: 2015-2019 ACS

#### Study Area - Income Distribution



Study Area County

Source: 2015-2019 ACS

# Study Area - Educational Attainment



Study Area County

Source: 2015-2019 ACS