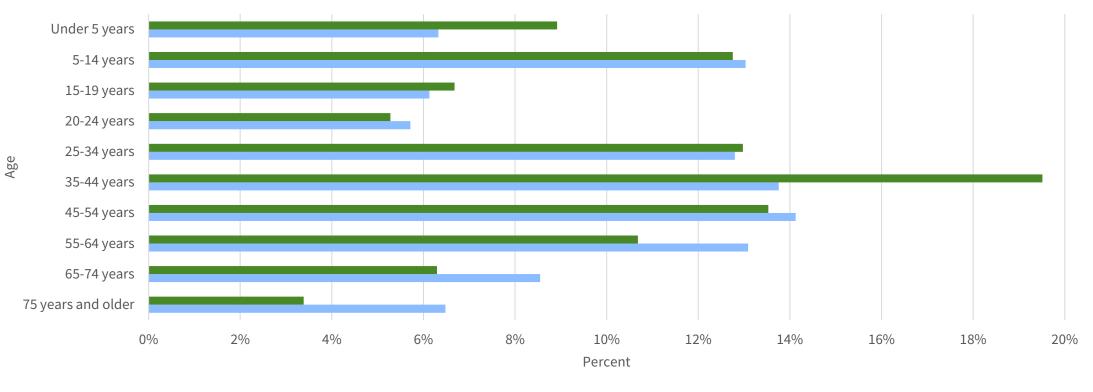

# Appendix B: Demographics



# Who Lives Here?

Demographics

# Study Area

- Total population: 7,770
- Households: 2,943



### Study Area - Age Distribution



■ Study Area ■ County

Source: 2015-2019 ACS

#### Study Area - Race and Ethnicity



Source: 2010 US Census and 2015-2019 ACS

# Study Area - Language

- 12% of households within the Study Area speak limited English
  - 8% of households speak Spanish
  - 12% of households speak other Indo-European languages
  - 3% of households speak other Asian and Pacific Island languages
  - 21% of households speak other languages

Source: 2015-2019 ACS

#### Study Area - Income Distribution



Study Area County

Source: 2015-2019 ACS

# Study Area - Educational Attainment



Study Area County

Source: 2015-2019 ACS