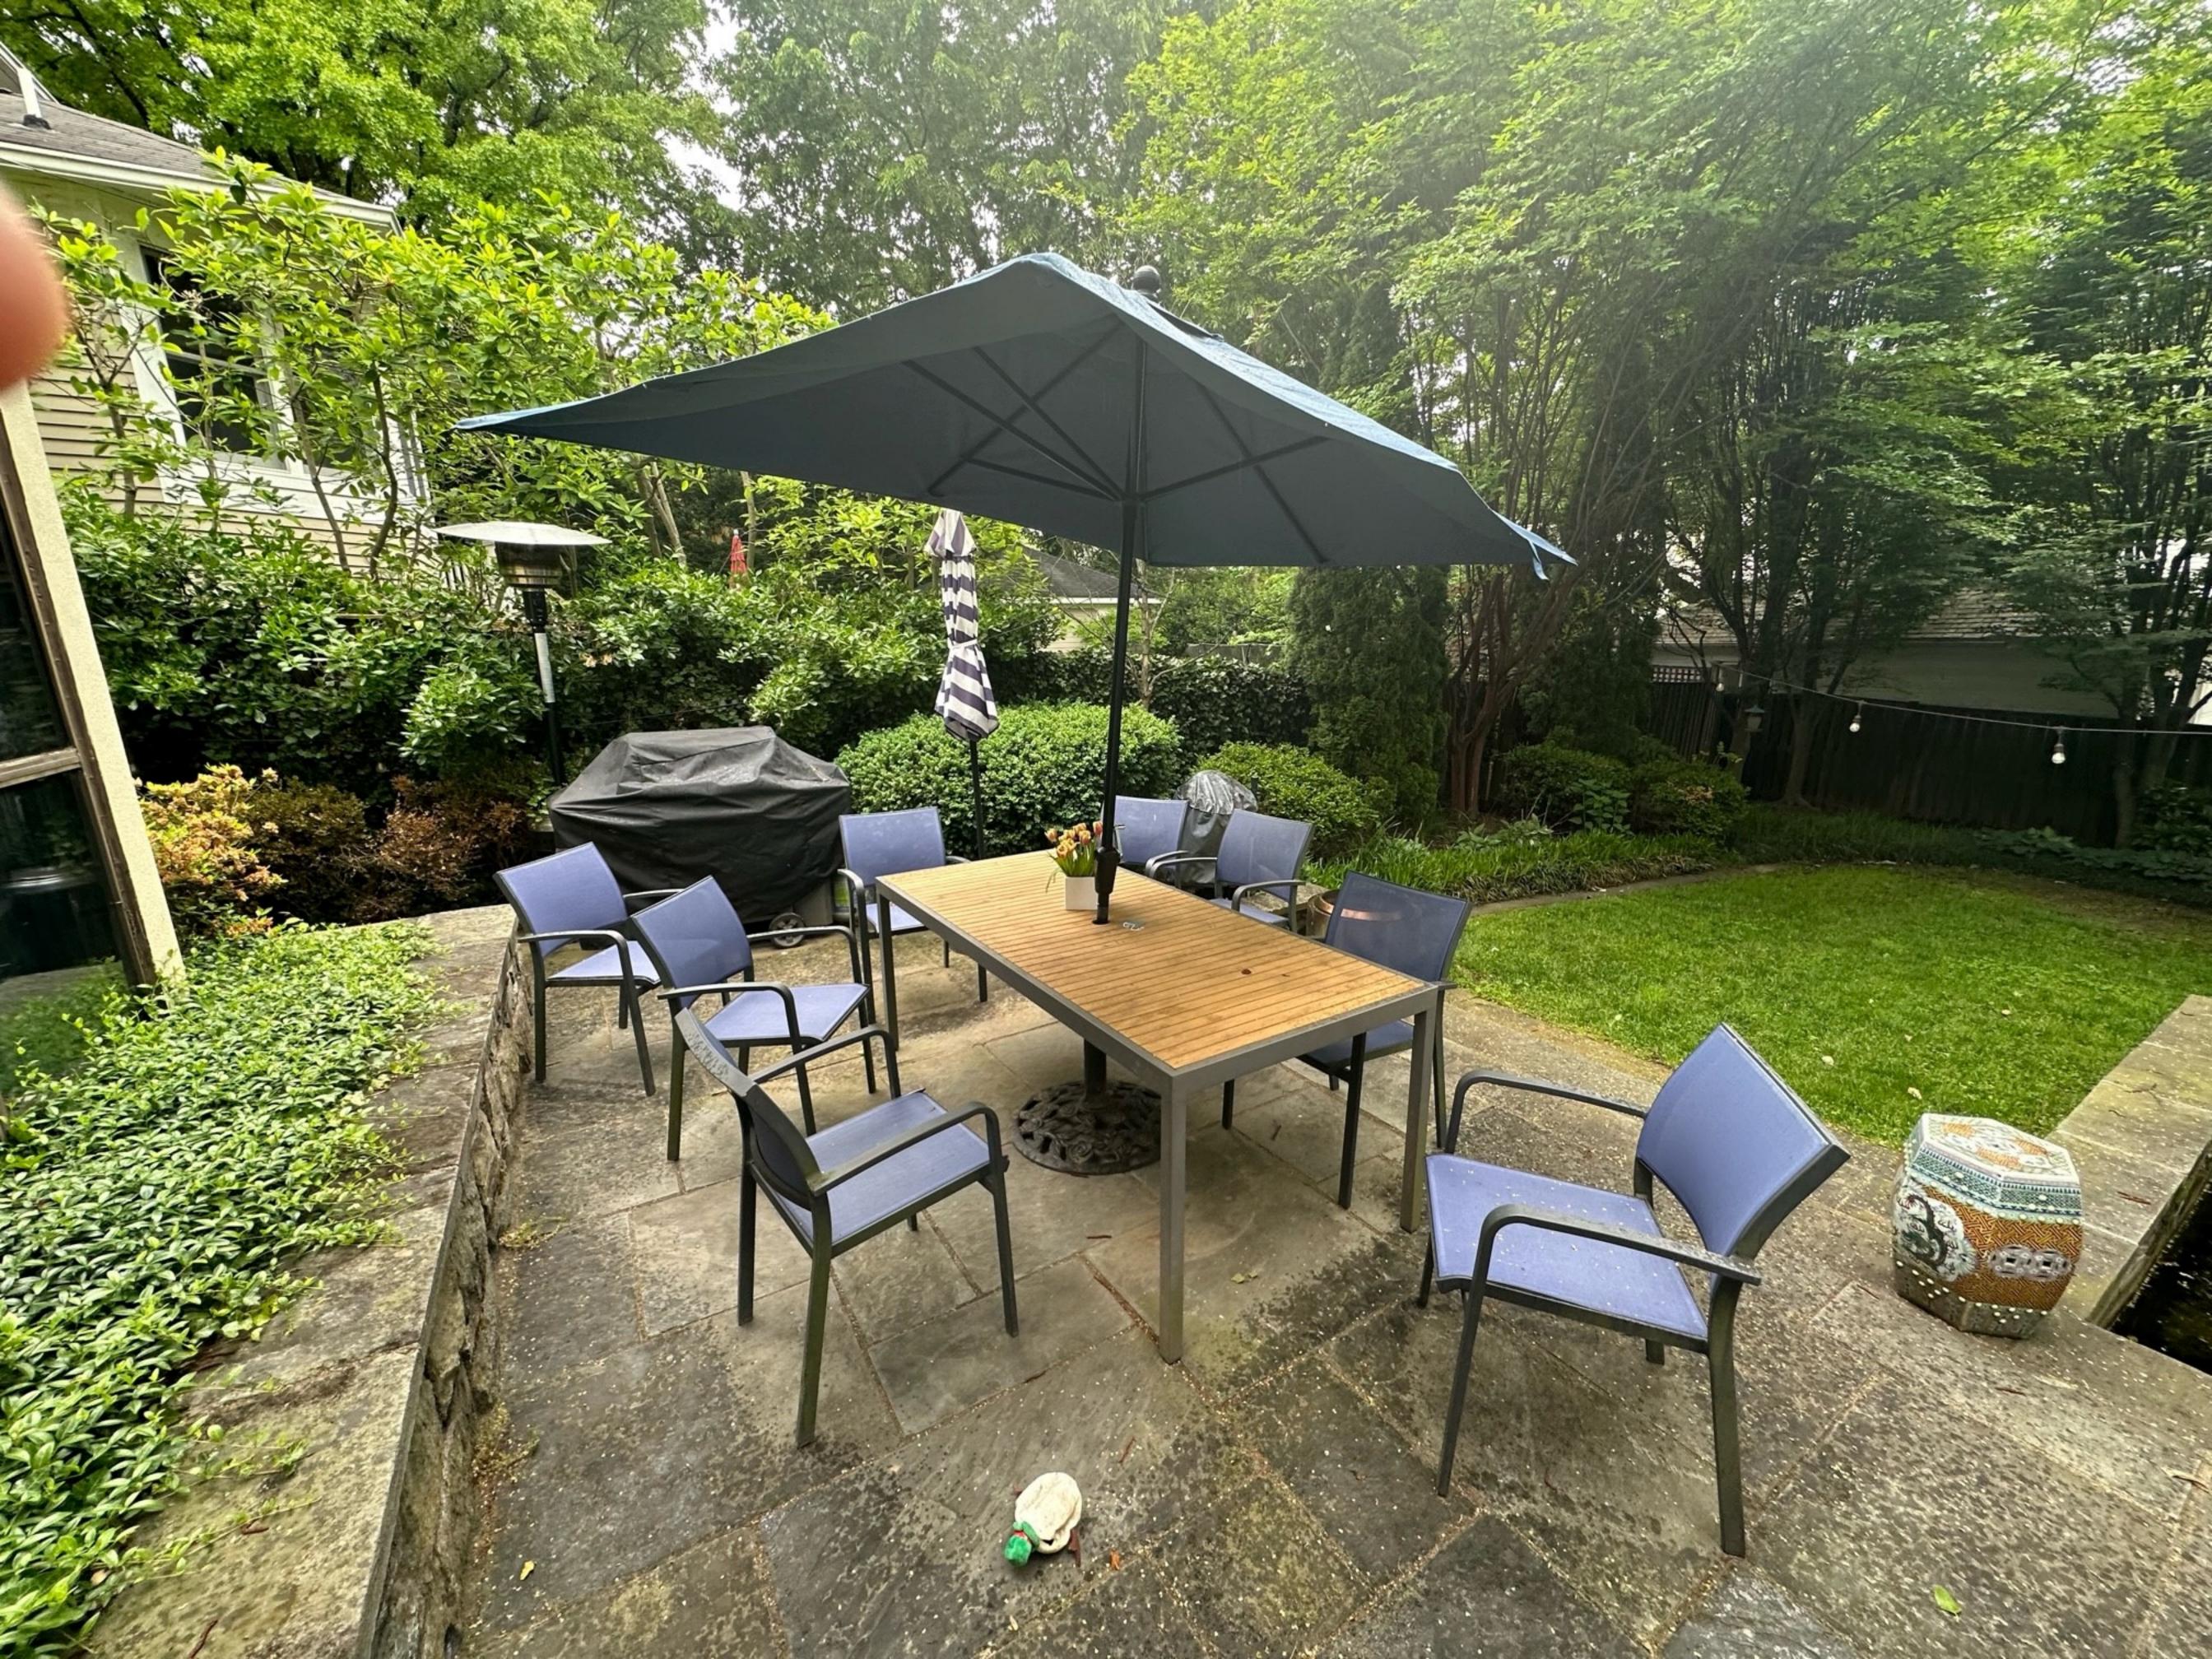

Figure 2: View of the façade of 26 Quincy Street, 2023 (left), and aerial veiw showing the (west) side elevation and rear yard, 2023 (right). The blue outline is the approximate boundary of the property. The red arrow points to the current flagstone patio that is proposed to be extended. Source: Montgomery Planning and ConnectExplorer.

Staff finds the alterations to the rear yard to be consistent with the applicable guidelines and recommends approval with conditions. These items were reviewed primarily with "lenient scrutiny" per the guidelines as they would not be visible from the public rights-of-way. The extension of the flagstone patio and new steps, construction of the retaining wall (to support the patio), installation of an aluminum-framed pergola, and resurfacing of the interior of the existing fountain with blue ceramic tile would have no adverse effect to the house nor the park-like character of the historic district. The aluminum-framed garden structure is compatible in massing and scale with the dwelling and adjacent to non-historic additions. All these items could be removed by a future owner with no impairment to the house or historic district.