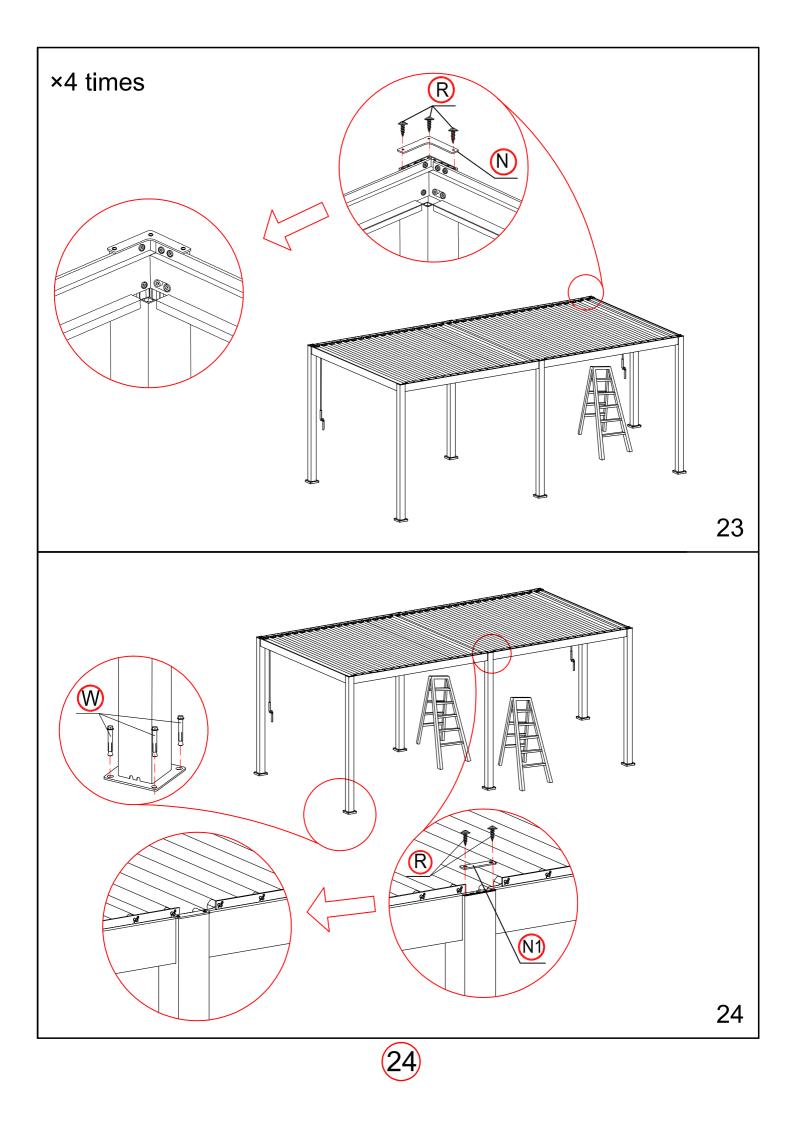

## **PROPOSAL**

The applicant proposes the following alterations to the rear yard: 1) extension of the existing flagstone patio by 377 sq. feet. (a 156 sq. ft. section and a 221 sq. ft. section) and addition of masonry bluestone thermal steps; 2) install a parged CMU block retaining wall (approximately 27' in length by 1' in height) to support the new patio; 3) install an aluminum-framed pergola (10' x 20' x 8.2') on the patio; 4) resurface the interior of the existing fountain with blue ceramic tile; and 5) install outdoor lighting.