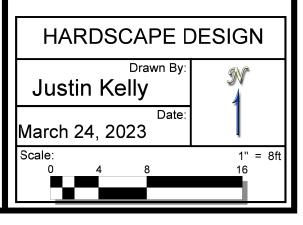

## **PROPOSAL**

The applicant proposes the following alterations to the rear yard: 1) extension of the existing flagstone patio by 377 sq. feet. (a 156 sq. ft. section and a 221 sq. ft. section) and addition of masonry bluestone thermal steps; 2) install a parged CMU block retaining wall (approximately 27' in length by 1' in height) to support the new patio; 3) install an aluminum-framed pergola (10' x 20' x 8.2') on the patio; 4) resurface the interior of the existing fountain with blue ceramic tile; and 5) install outdoor lighting.