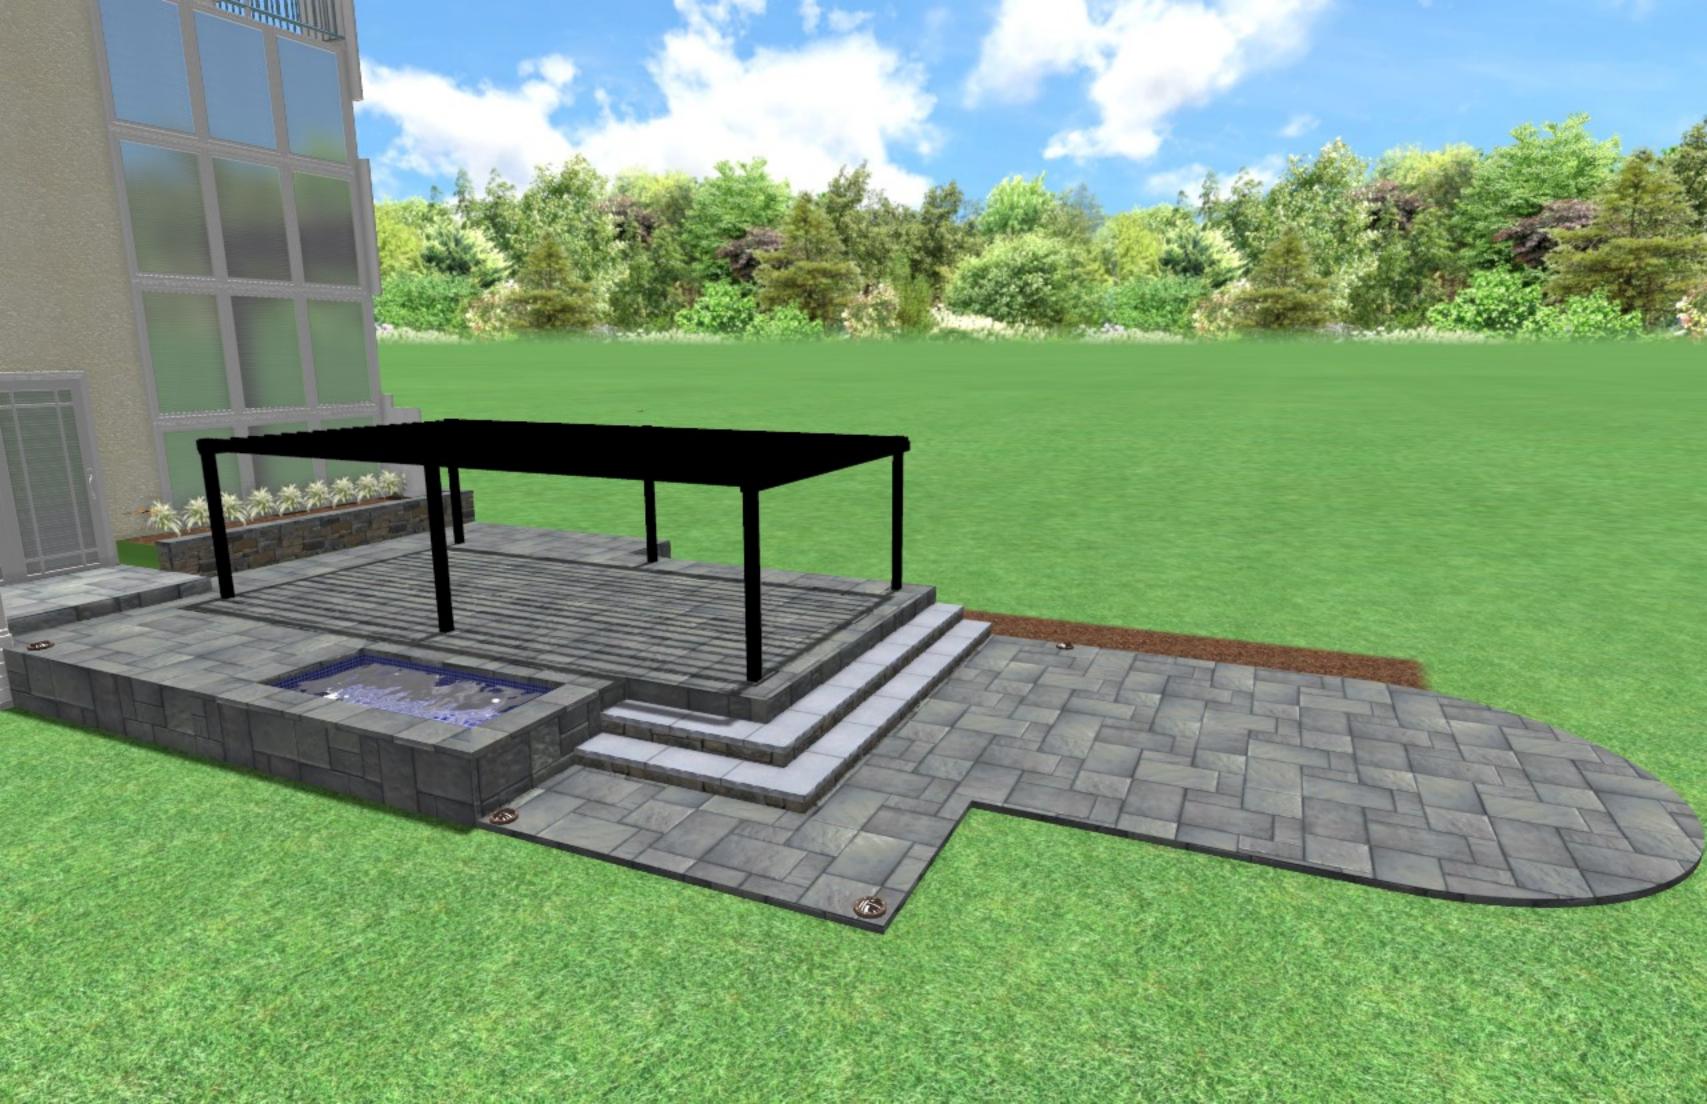

## **PROPOSAL**

The applicant proposes the following alterations to the rear yard: 1) extension of the existing flagstone patio by 377 sq. feet. (a 156 sq. ft. section and a 221 sq. ft. section) and addition of masonry bluestone thermal steps; 2) install a parged CMU block retaining wall (approximately 27' in length by 1' in height) to support the new patio; 3) install an aluminum-framed pergola (10' x 20' x 8.2') on the patio; 4) resurface the interior of the existing fountain with blue ceramic tile; and 5) install outdoor lighting.

Staff finds the alterations to the rear yard to be consistent with the applicable guidelines and recommends approval with conditions. These items were reviewed primarily with "lenient scrutiny" per the guidelines as they would not be visible from the public rights-of-way. The extension of the flagstone patio and new steps, construction of the retaining wall (to support the patio), installation of an aluminum-framed pergola, and resurfacing of the interior of the existing fountain with blue ceramic tile would have no adverse effect to the house nor the park-like character of the historic district. The aluminum-framed garden structure is compatible in massing and scale with the dwelling and adjacent to non-historic additions. All these items could be removed by a future owner with no impairment to the house or historic district.