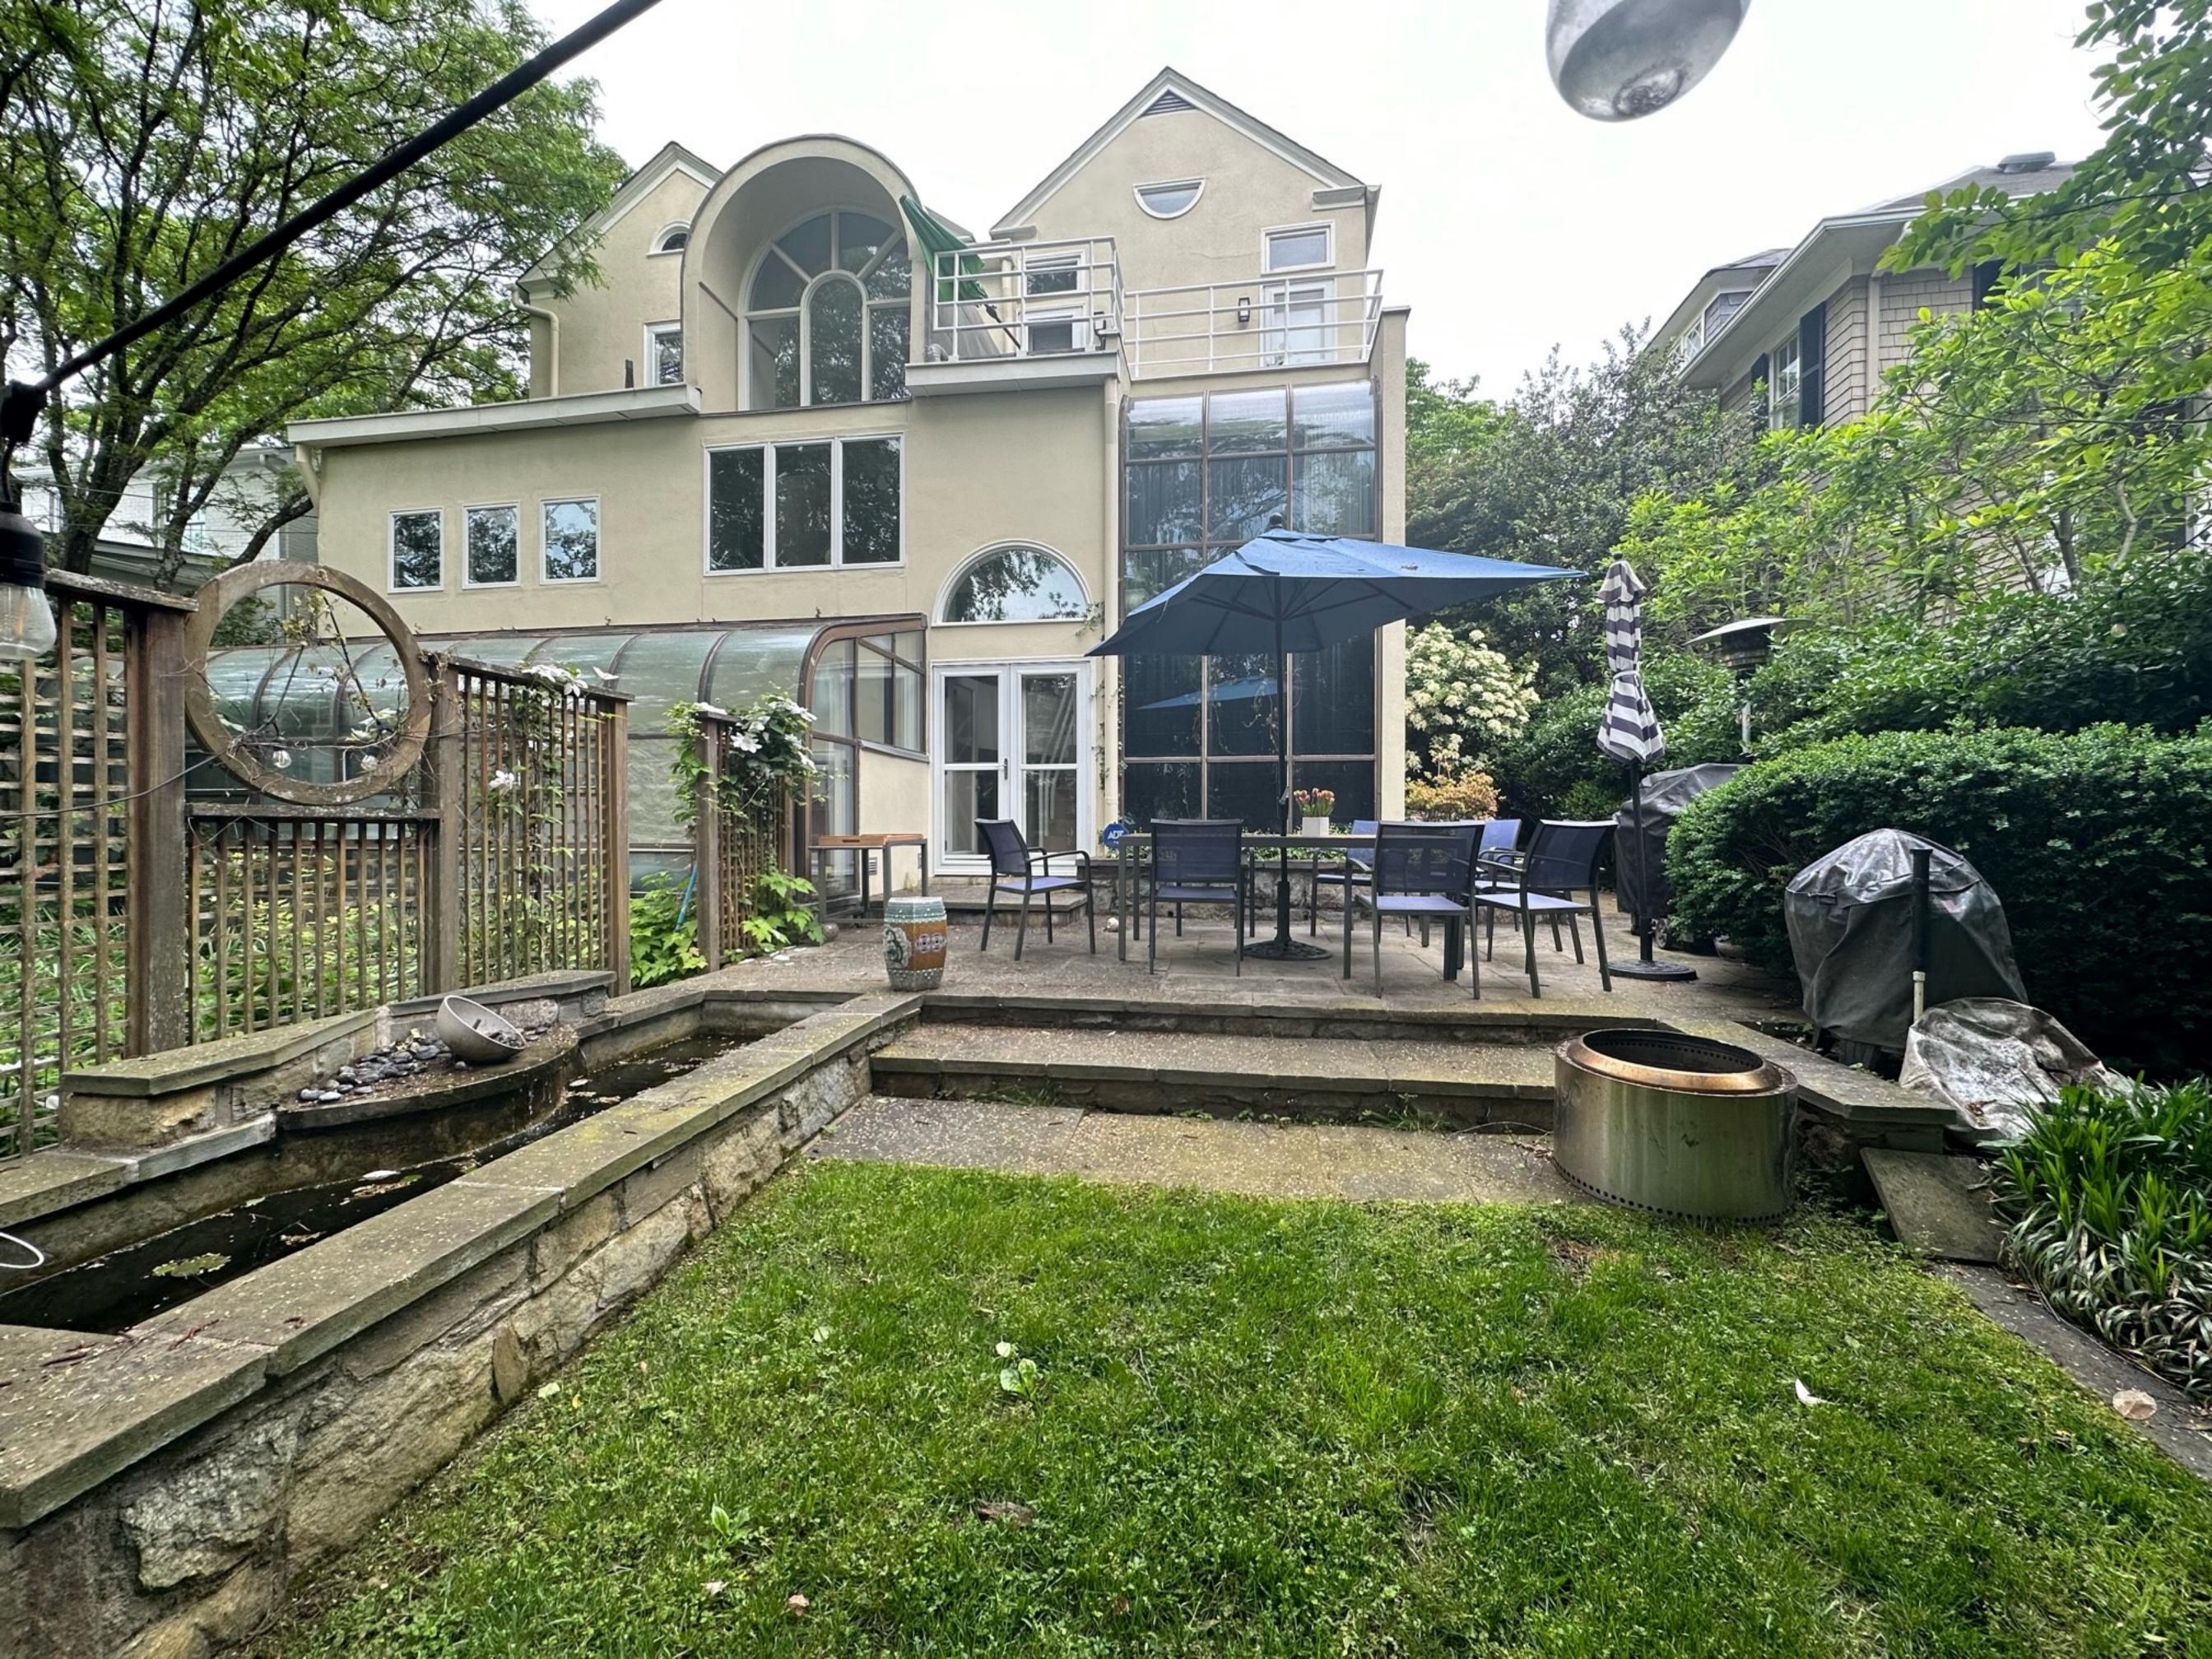

## **PROPOSAL**

The applicant proposes the following alterations to the rear yard: 1) extension of the existing flagstone patio by 377 sq. feet. (a 156 sq. ft. section and a 221 sq. ft. section) and addition of masonry bluestone thermal steps; 2) install a parged CMU block retaining wall (approximately 27' in length by 1' in height) to support the new patio; 3) install an aluminum-framed pergola (10' x 20' x 8.2') on the patio; 4) resurface the interior of the existing fountain with blue ceramic tile; and 5) install outdoor lighting.

Staff finds the alterations to the rear yard to be consistent with the applicable guidelines and recommends approval with conditions. These items were reviewed primarily with "lenient scrutiny" per the guidelines as they would not be visible from the public rights-of-way. The extension of the flagstone patio and new steps, construction of the retaining wall (to support the patio), installation of an aluminum-framed pergola, and resurfacing of the interior of the existing fountain with blue ceramic tile would have no adverse effect to the house nor the park-like character of the historic district. The aluminum-framed garden structure is compatible in massing and scale with the dwelling and adjacent to non-historic additions. All these items could be removed by a future owner with no impairment to the house or historic district.