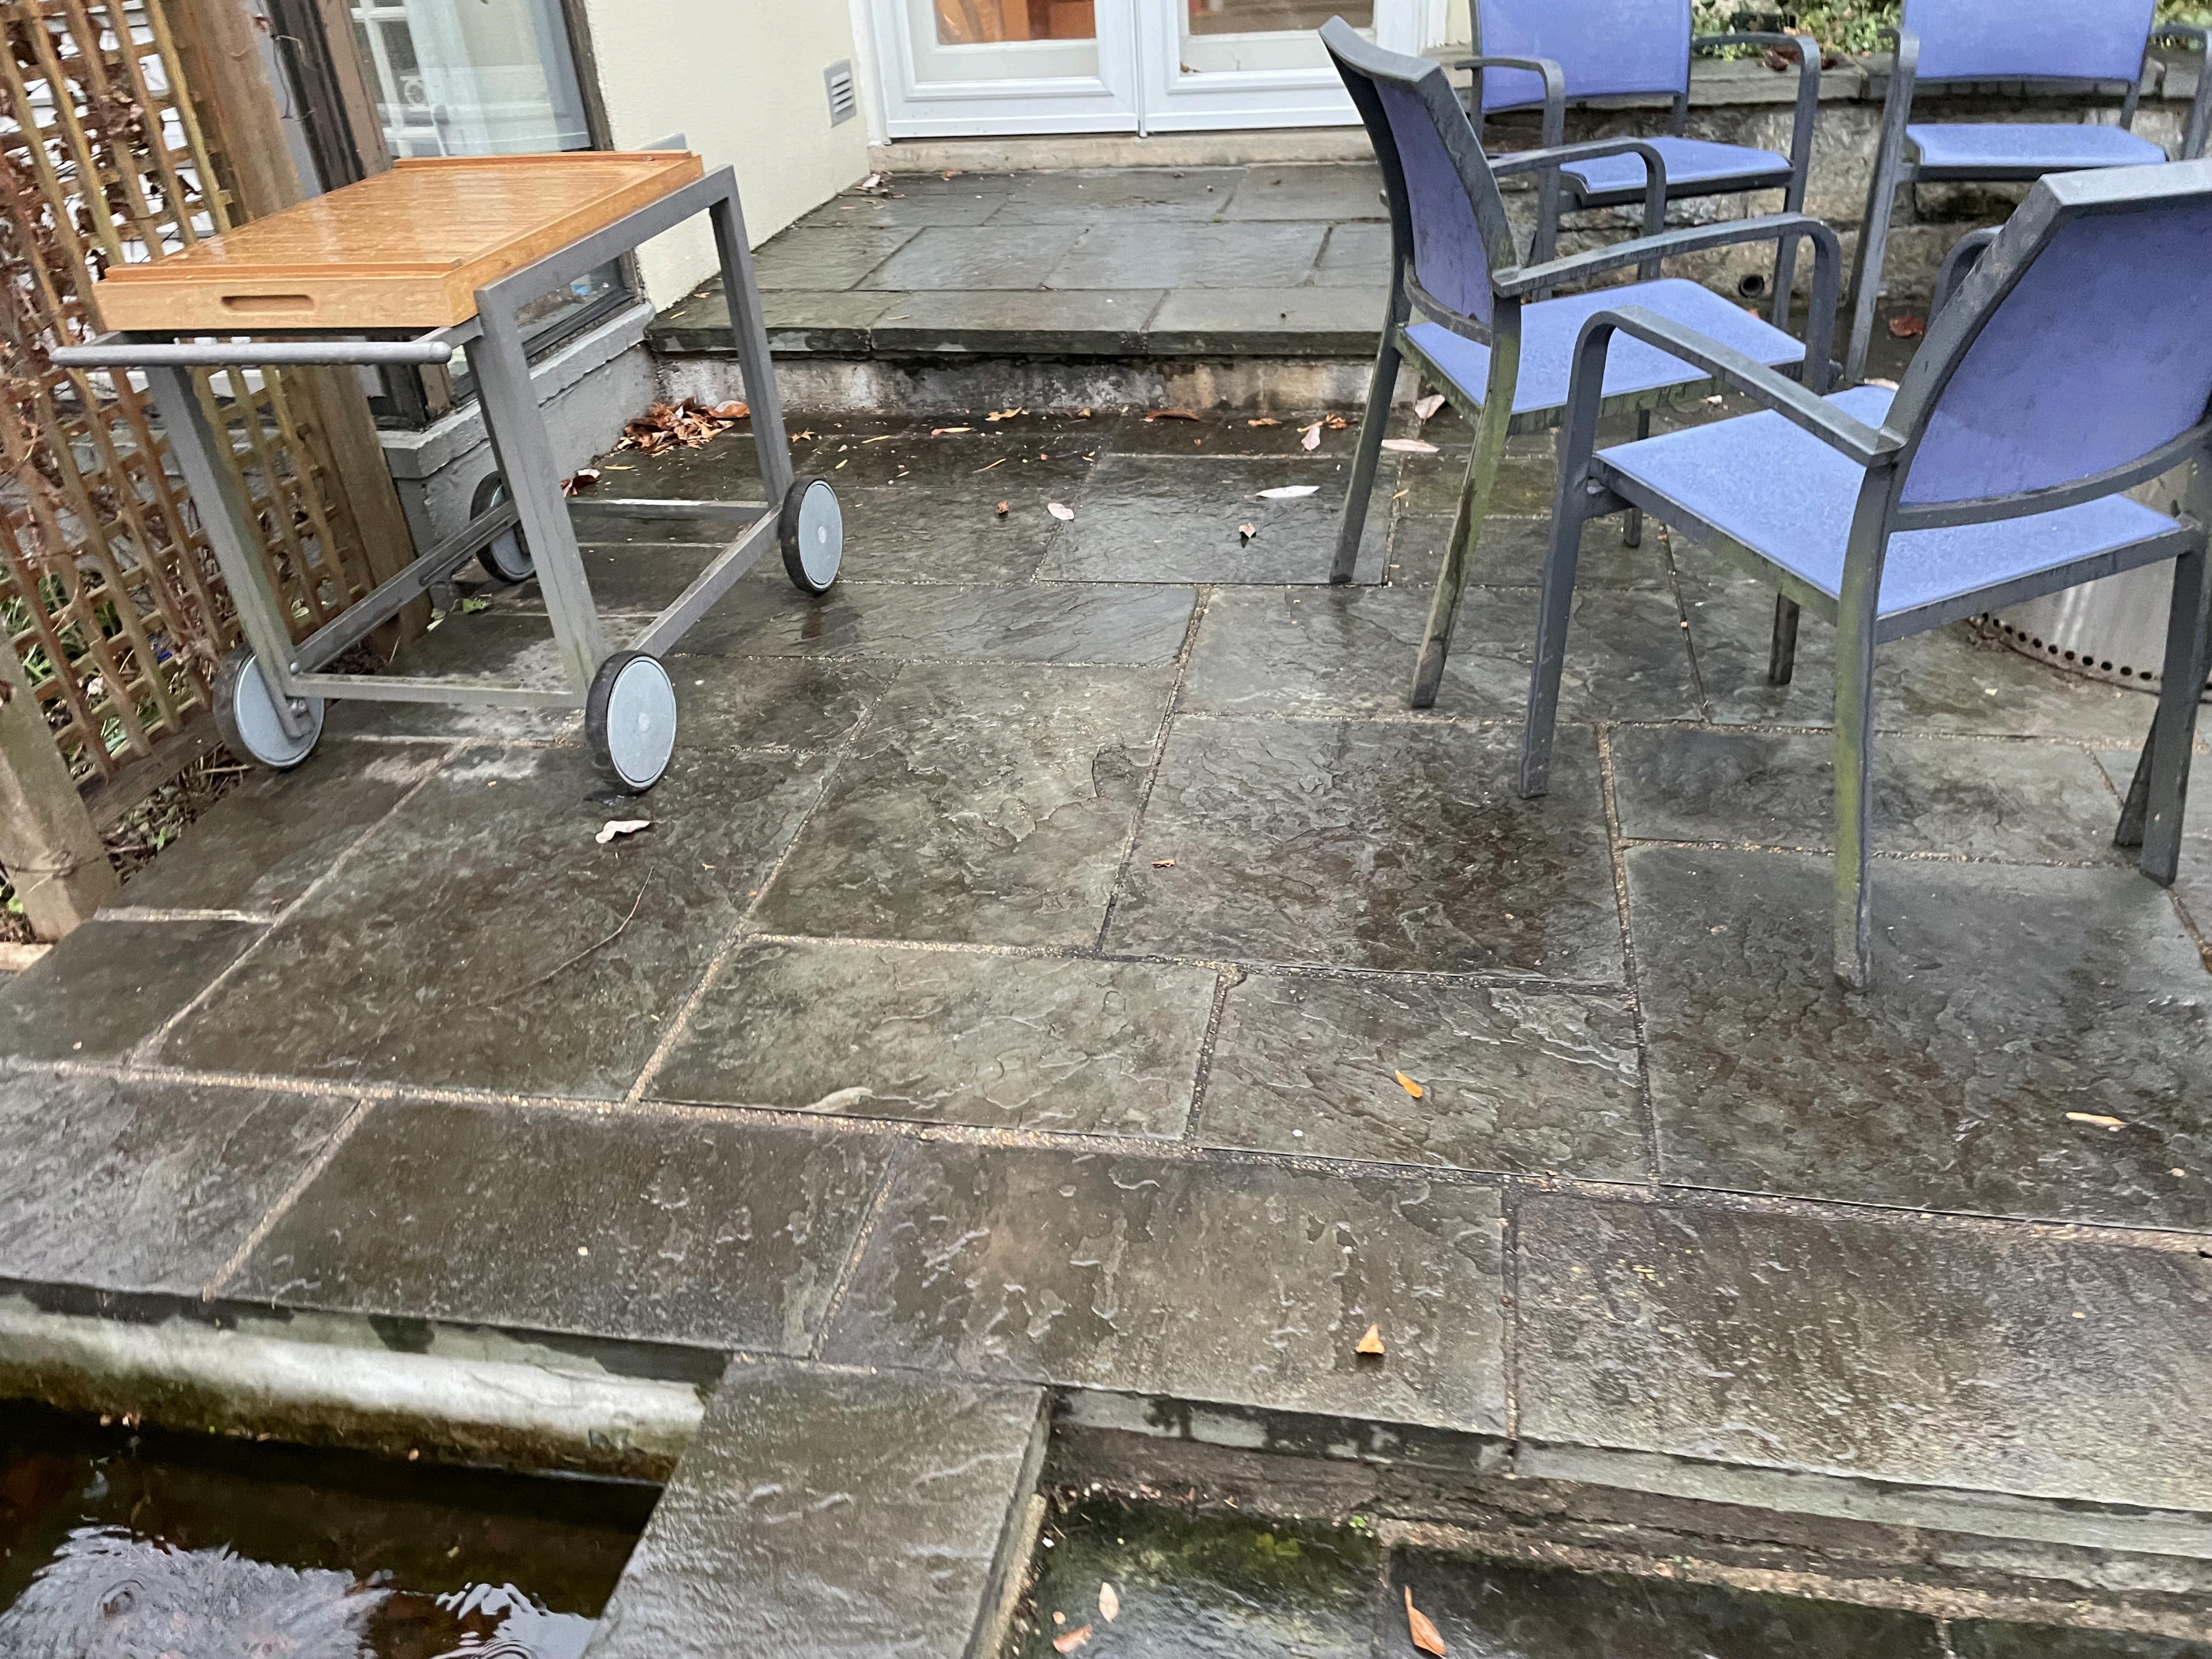

## **PROPOSAL**

The applicant proposes the following alterations to the rear yard: 1) extension of the existing flagstone patio by 377 sq. feet. (a 156 sq. ft. section and a 221 sq. ft. section) and addition of masonry bluestone thermal steps; 2) install a parged CMU block retaining wall (approximately 27' in length by 1' in height) to support the new patio; 3) install an aluminum-framed pergola (10' x 20' x 8.2') on the patio; 4) resurface the interior of the existing fountain with blue ceramic tile; and 5) install outdoor lighting.

Figure 2: View of the façade of 26 Quincy Street, 2023 (left), and aerial veiw showing the (west) side elevation and rear yard, 2023 (right). The blue outline is the approximate boundary of the property. The red arrow points to the current flagstone patio that is proposed to be extended. Source: Montgomery Planning and ConnectExplorer.

Staff finds the alterations to the rear yard to be consistent with the applicable guidelines and recommends approval with conditions. These items were reviewed primarily with "lenient scrutiny" per the guidelines as they would not be visible from the public rights-of-way. The extension of the flagstone patio and new steps, construction of the retaining wall (to support the patio), installation of an aluminum-framed pergola, and resurfacing of the interior of the existing fountain with blue ceramic tile would have no adverse effect to the house nor the park-like character of the historic district. The aluminum-framed garden structure is compatible in massing and scale with the dwelling and adjacent to non-historic additions. All these items could be removed by a future owner with no impairment to the house or historic district.