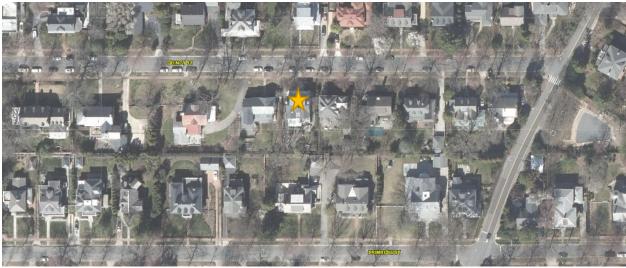

Figure 1: The subject property at 26 Quincy Street is located mid-block on the southern side of the street. The yellow star is the location of the subject house. Source: Montgomery Planning.