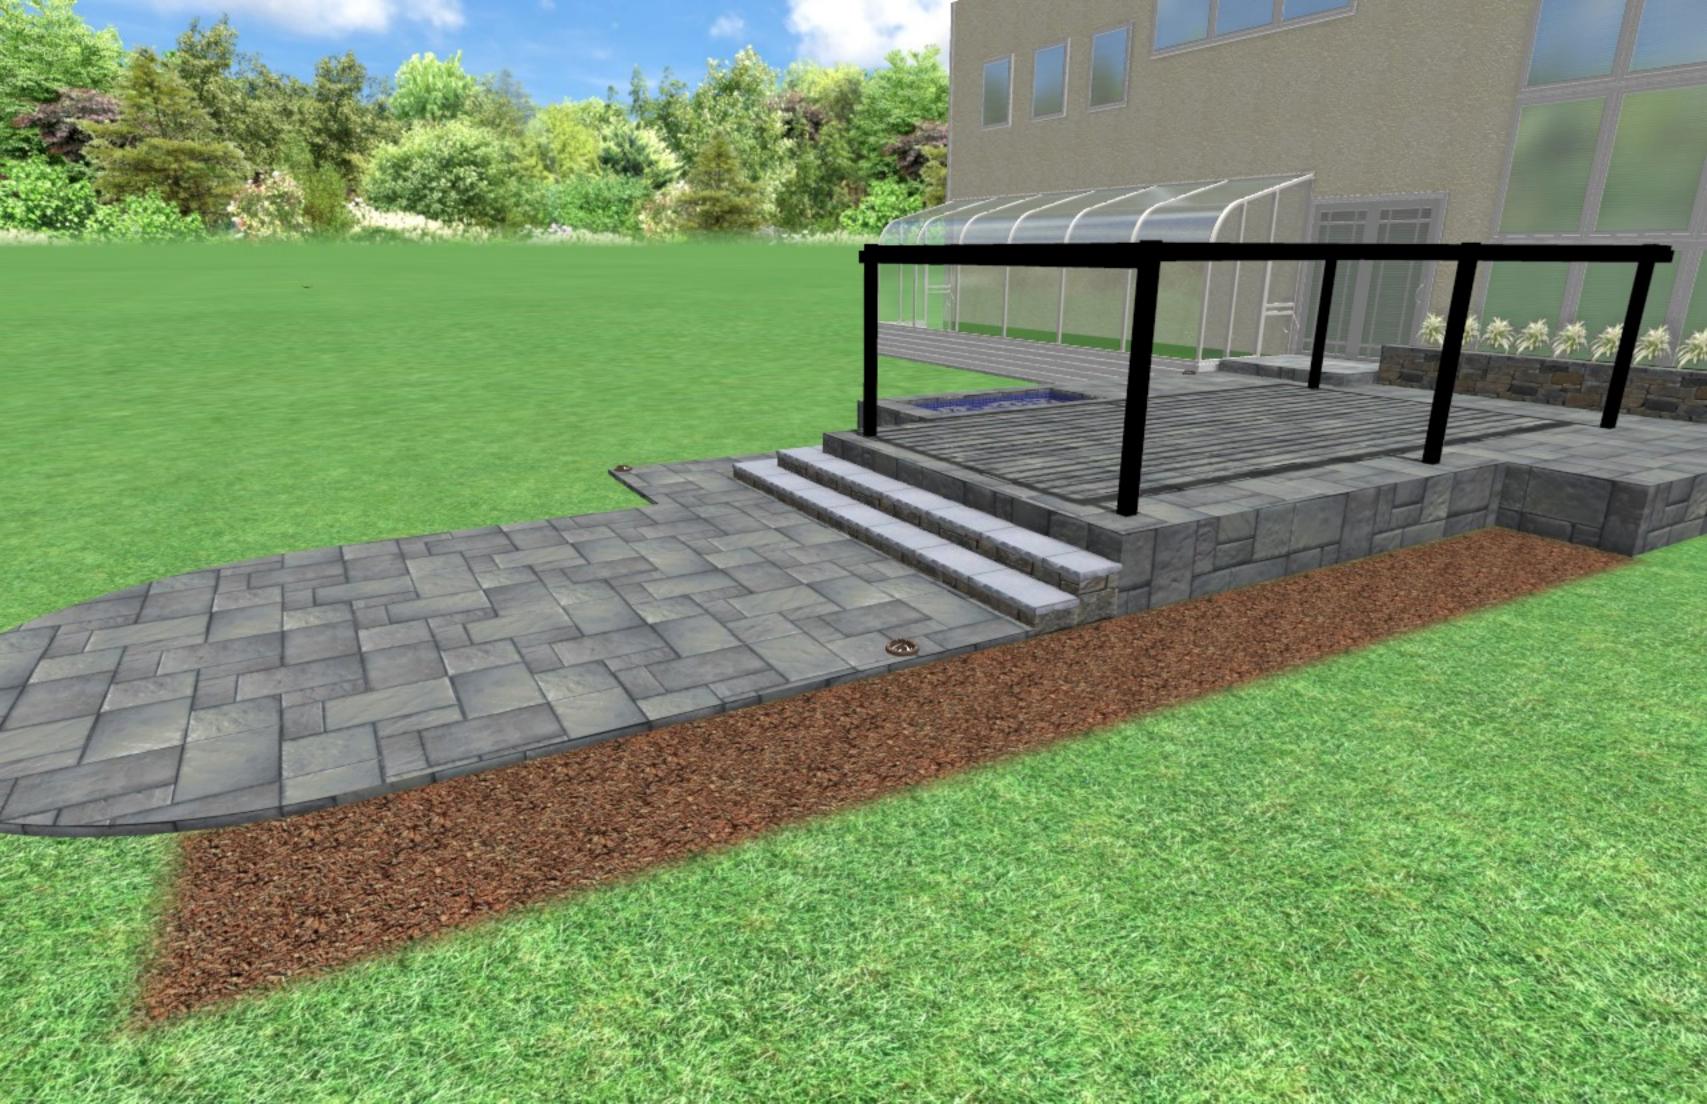

## **PROPOSAL**

The applicant proposes the following alterations to the rear yard: 1) extension of the existing flagstone patio by 377 sq. feet. (a 156 sq. ft. section and a 221 sq. ft. section) and addition of masonry bluestone thermal steps; 2) install a parged CMU block retaining wall (approximately 27' in length by 1' in height) to support the new patio; 3) install an aluminum-framed pergola (10' x 20' x 8.2') on the patio; 4) resurface the interior of the existing fountain with blue ceramic tile; and 5) install outdoor lighting.

Staff finds the alterations to the rear yard to be consistent with the applicable guidelines and recommends approval with conditions. These items were reviewed primarily with "lenient scrutiny" per the guidelines as they would not be visible from the public rights-of-way. The extension of the flagstone patio and new steps, construction of the retaining wall (to support the patio), installation of an aluminum-framed pergola, and resurfacing of the interior of the existing fountain with blue ceramic tile would have no adverse effect to the house nor the park-like character of the historic district. The aluminum-framed garden structure is compatible in massing and scale with the dwelling and adjacent to non-historic additions. All these items could be removed by a future owner with no impairment to the house or historic district.