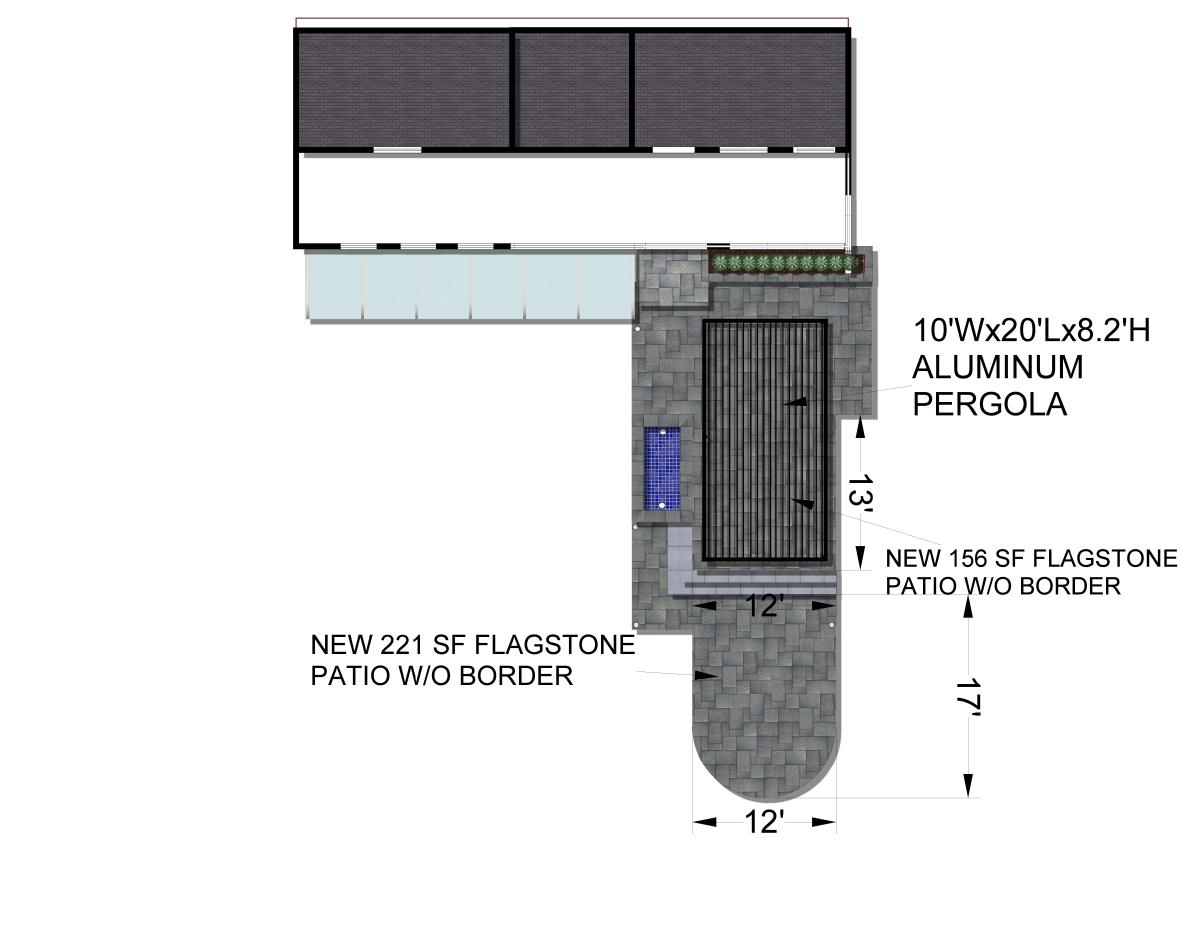

## **PROPOSAL**

The applicant proposes the following alterations to the rear yard: 1) extension of the existing flagstone patio by 377 sq. feet. (a 156 sq. ft. section and a 221 sq. ft. section) and addition of masonry bluestone thermal steps; 2) install a parged CMU block retaining wall (approximately 27' in length by 1' in height) to support the new patio; 3) install an aluminum-framed pergola (10' x 20' x 8.2') on the patio; 4) resurface the interior of the existing fountain with blue ceramic tile; and 5) install outdoor lighting.

Staff finds the alterations to the rear yard to be consistent with the applicable guidelines and recommends approval with conditions. These items were reviewed primarily with "lenient scrutiny" per the guidelines as they would not be visible from the public rights-of-way. The extension of the flagstone patio and new steps, construction of the retaining wall (to support the patio), installation of an aluminum-framed pergola, and resurfacing of the interior of the existing fountain with blue ceramic tile would have no adverse effect to the house nor the park-like character of the historic district. The aluminum-framed garden structure is compatible in massing and scale with the dwelling and adjacent to non-historic additions. All these items could be removed by a future owner with no impairment to the house or historic district.