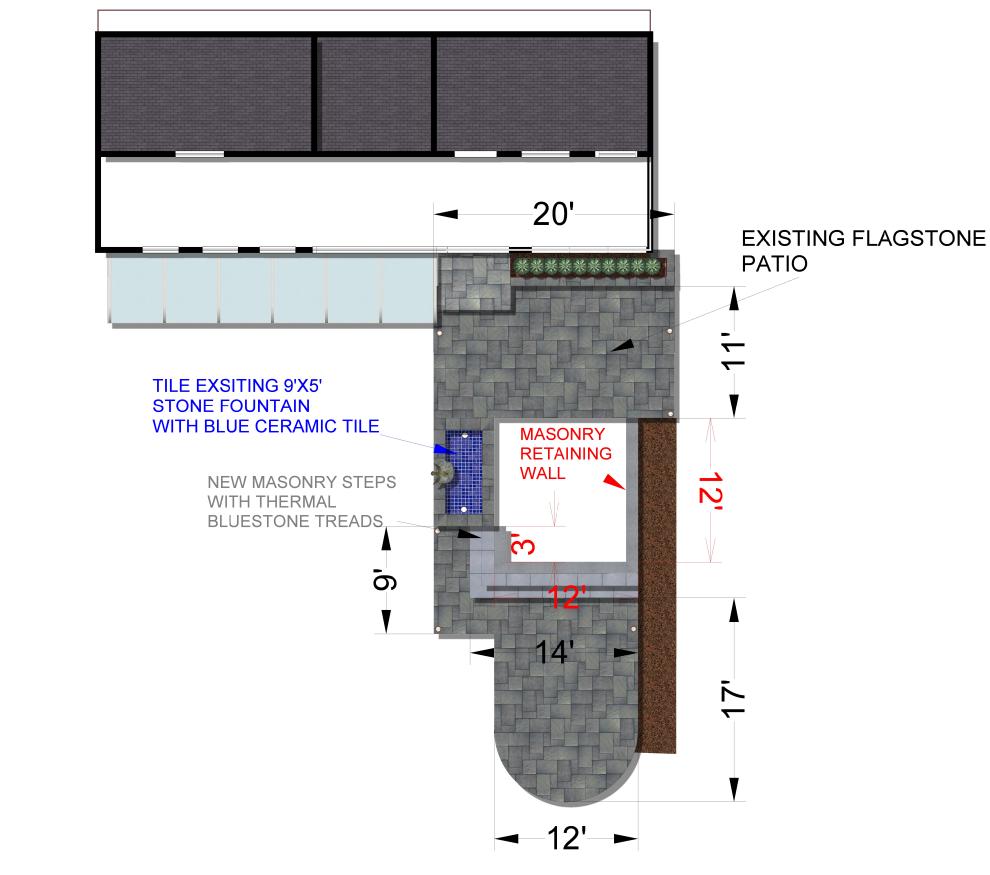

## **PROPOSAL**

The applicant proposes the following alterations to the rear yard: 1) extension of the existing flagstone patio by 377 sq. feet. (a 156 sq. ft. section and a 221 sq. ft. section) and addition of masonry bluestone thermal steps; 2) install a parged CMU block retaining wall (approximately 27' in length by 1' in height) to support the new patio; 3) install an aluminum-framed pergola (10' x 20' x 8.2') on the patio; 4) resurface the interior of the existing fountain with blue ceramic tile; and 5) install outdoor lighting.

Staff finds the alterations to the rear yard to be consistent with the applicable guidelines and recommends approval with conditions. These items were reviewed primarily with "lenient scrutiny" per the guidelines as they would not be visible from the public rights-of-way. The extension of the flagstone patio and new steps, construction of the retaining wall (to support the patio), installation of an aluminum-framed pergola, and resurfacing of the interior of the existing fountain with blue ceramic tile would have no adverse effect to the house nor the park-like character of the historic district. The aluminum-framed garden structure is compatible in massing and scale with the dwelling and adjacent to non-historic additions. All these items could be removed by a future owner with no impairment to the house or historic district.