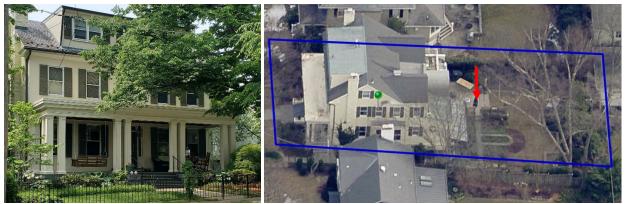

Figure 2: View of the façade of 26 Quincy Street, 2023 (left), and aerial veiw showing the (west) side elevation and rear yard, 2023 (right). The blue outline is the approximate boundary of the property. The red arrow points to the current flagstone patio that is proposed to be extended. Source: Montgomery Planning and ConnectExplorer.