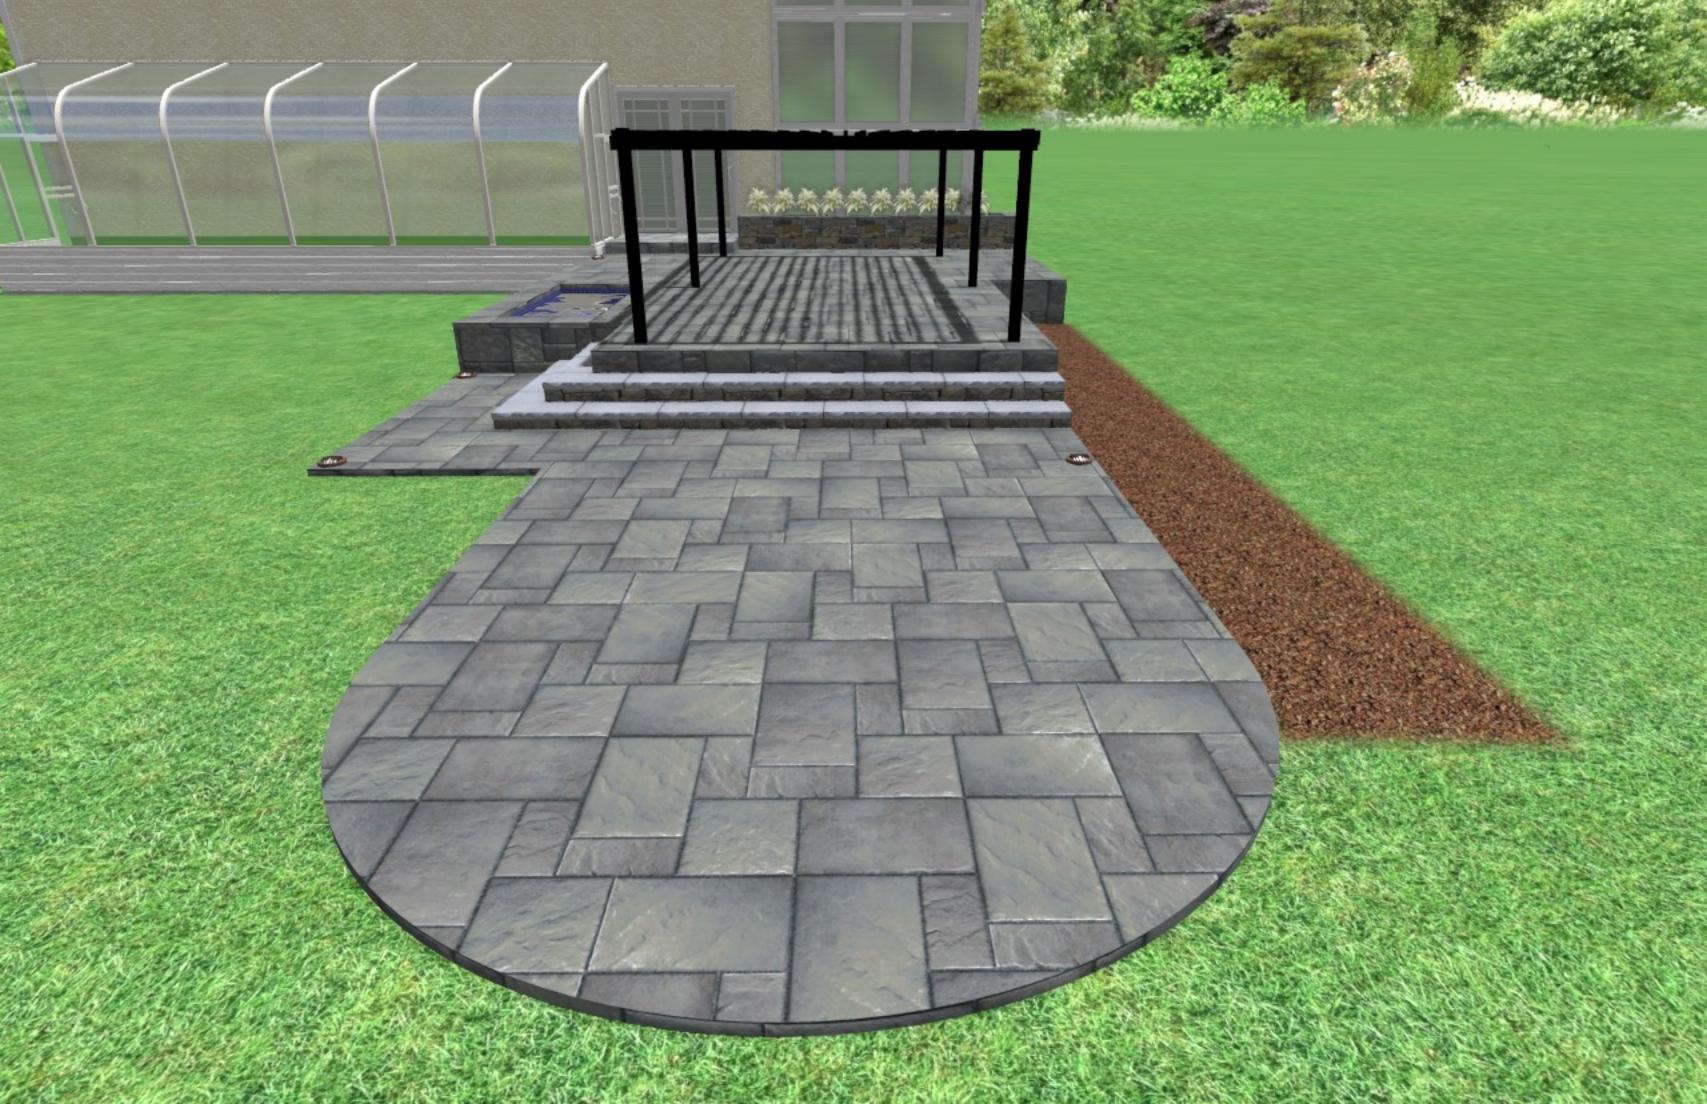

## **PROPOSAL**

The applicant proposes the following alterations to the rear yard: 1) extension of the existing flagstone patio by 377 sq. feet. (a 156 sq. ft. section and a 221 sq. ft. section) and addition of masonry bluestone thermal steps; 2) install a parged CMU block retaining wall (approximately 27' in length by 1' in height) to support the new patio; 3) install an aluminum-framed pergola (10' x 20' x 8.2') on the patio; 4) resurface the interior of the existing fountain with blue ceramic tile; and 5) install outdoor lighting.

Staff finds the alterations to the rear yard to be consistent with the applicable guidelines and recommends approval with conditions. These items were reviewed primarily with "lenient scrutiny" per the guidelines as they would not be visible from the public rights-of-way. The extension of the flagstone patio and new steps, construction of the retaining wall (to support the patio), installation of an aluminum-framed pergola, and resurfacing of the interior of the existing fountain with blue ceramic tile would have no adverse effect to the house nor the park-like character of the historic district. The aluminum-framed garden structure is compatible in massing and scale with the dwelling and adjacent to non-historic additions. All these items could be removed by a future owner with no impairment to the house or historic district.