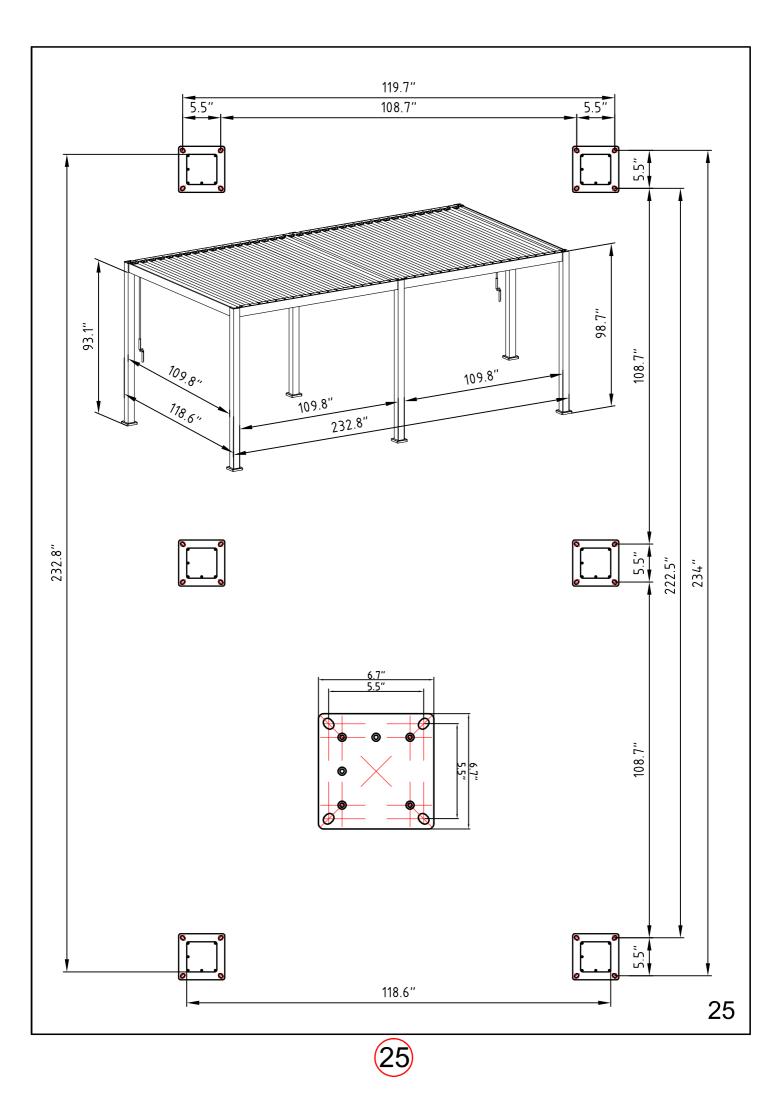

## **PROPOSAL**

The applicant proposes the following alterations to the rear yard: 1) extension of the existing flagstone patio by 377 sq. feet. (a 156 sq. ft. section and a 221 sq. ft. section) and addition of masonry bluestone thermal steps; 2) install a parged CMU block retaining wall (approximately 27' in length by 1' in height) to support the new patio; 3) install an aluminum-framed pergola (10' x 20' x 8.2') on the patio; 4) resurface the interior of the existing fountain with blue ceramic tile; and 5) install outdoor lighting.