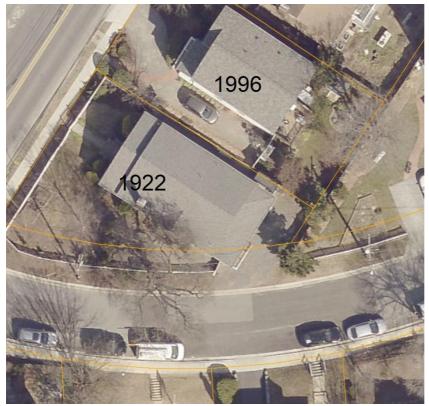

Figure 3: 2020 Aerial photograph showing the subject property and the 1996 infill construction to the north.

Figure 4: Staff's recommended condition eliminates the section of 6' fencing in the green rectangle. A 4' wood picket fence in the green rectangle would be acceptable.