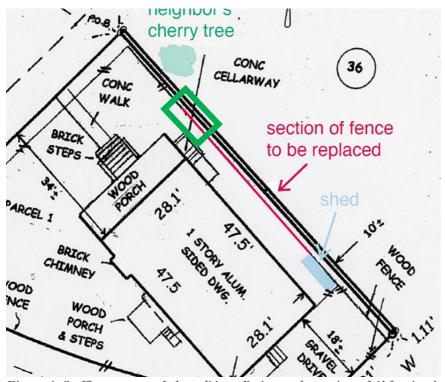

## **STAFF RECOMMENDATION**

Staff recommends the HPC approve the HAWP with **one (1) condition**:

1. The proposed 6' (six foot) fence may not be installed forward of the front wall plane of the historic house as shown in *Figure 4* of the staff report. Revised plans showing this condition has been met shall be submitted to Staff before final approval documents can be released.

In this instance, Staff finds that the subject property's narrow side setback and the proximity of the twostory house to the north do not create the same sense of openness found elsewhere in the Takoma Park Historic District. Staff finds that a taller, solid wood fence along the side of the house will not detract from the character of the site or the surrounding district. However, Staff finds that allowing the fence to extend to the front edge of the porch will negatively impact the character of the district. This configuration creates what is, in effect, a solid wall that extends into the front yard. Staff recommends the HPC approve the HAWP with an added condition that the proposed 6' (six foot) fence cannot project forward of the house's front wall plane (see Fig. 4, below). Any replacement fencing needed in front of the front wall plan needs to match the existing fence's design, materials, and dimensions.

Figure 3: 2020 Aerial photograph showing the subject property and the 1996 infill construction to the north.

Figure 4: Staff's recommended condition eliminates the section of 6' fencing in the green rectangle. A 4' wood picket fence in the green rectangle would be acceptable.