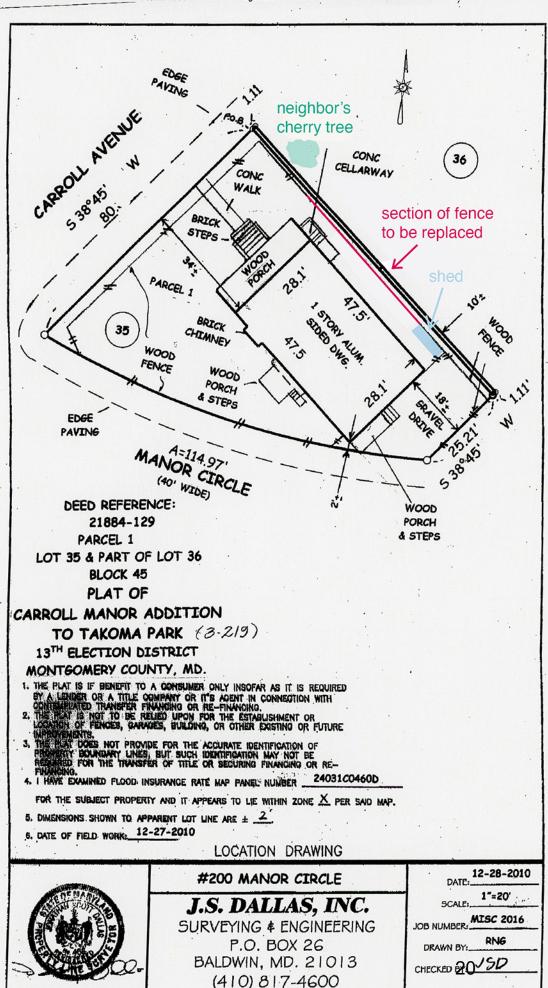

## **STAFF DISCUSSION**

The subject property is a one-story Craftsman bungalow at the northeast corner of the intersection of Carroll Ave. and Manor Circle. The property is surrounded by an approximately 4' (four foot) tall painted wood picket fence, except in the northeast corner, where the fence is approximately 6' (six feet). The applicant proposes to construct 48' (forty-eight linear feet) of 6' (six foot) tall solid board fence along the north property boundary. The site plan (see below) shows the new fence aligning with the front of the house's front porch. No other work is proposed as part of this HAWP and no trees will be impacted by the new fencing.

Figure 2: Site plan showing the location of the proposed fence.

The HPC's general requirement for fences forward of the rear wall plan in historic districts is that they are no taller than 48" (forty-eight inches), constructed using traditional materials (i.e. wood, stone, iron), and have an open design. The reason for this requirement is to maintain the general open character and setting of the district; or as stated in the Takoma Park Design Guidelines to assure "that... changes to existing structures act to reinforce and continue existing streetscape, landscape, and building patterns rather than to impair the character of the district."

In this instance, Staff finds that the subject property's narrow side setback and the proximity of the twostory house to the north do not create the same sense of openness found elsewhere in the Takoma Park Historic District. Staff finds that a taller, solid wood fence along the side of the house will not detract from the character of the site or the surrounding district. However, Staff finds that allowing the fence to extend to the front edge of the porch will negatively impact the character of the district. This configuration creates what is, in effect, a solid wall that extends into the front yard. Staff recommends the HPC approve the HAWP with an added condition that the proposed 6' (six foot) fence cannot project forward of the house's front wall plane (see Fig. 4, below). Any replacement fencing needed in front of the front wall plan needs to match the existing fence's design, materials, and dimensions.