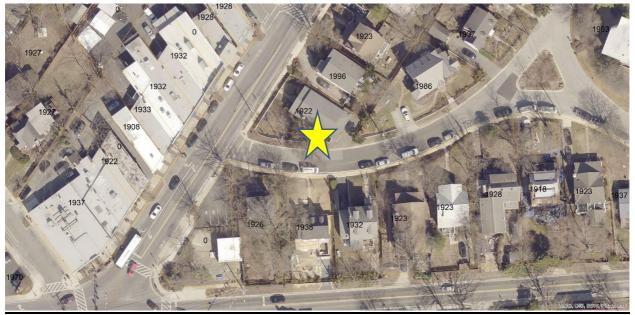

# MONTGOMERY COUNTY HISTORIC PRESERVATION COMMISSION STAFF REPORT

## **STAFF RECOMMENDATION**

Staff recommends the HPC approve the HAWP with **one (1) condition**:

1. The proposed 6' (six foot) fence may not be installed forward of the front wall plane of the historic house as shown in *Figure 4* of the staff report. Revised plans showing this condition has been met shall be submitted to Staff before final approval documents can be released.

# **ARCHITECTURAL DESCRIPTION**

| SIGNIFICANCE: | Contributing Resource to the Takoma Park Historic District |
|---------------|------------------------------------------------------------|
| STYLE:        | Craftsman                                                  |
| DATE:         | 1922                                                       |



Figure 1: 200 Manor Cir. is located near the Takoma Junction intersection.

## **PROPOSAL**

The applicant proposes to install a fence along the north property boundary.

## APPLICABLE GUIDELINES

When reviewing alterations and new construction within the Takoma Park Historic District several documents are to be utilized as guidelines to assist the Commission in developing their decision. These documents include the historic preservation review guidelines in the approved and adopted amendment for the *Takoma Park Historic District (Guidelines), Montgomery County Code Chapter 24A (Chapter 24A)*, and *the Secretary of the Interior's Standards for Rehabilitation (Standards)*. The pertinent information in these documents is outlined below.

### Takoma Park Historic District Guidelines

There