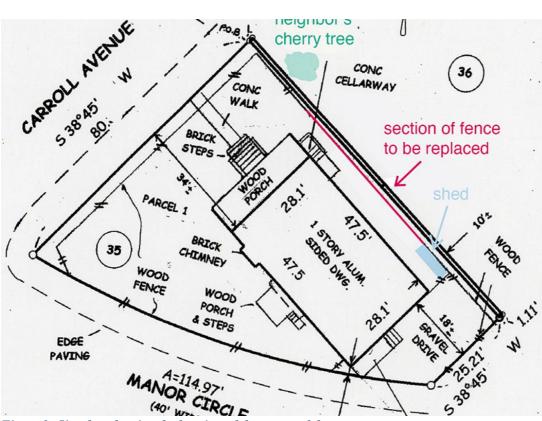

## **STAFF DISCUSSION**

The subject property is a one-story Craftsman bungalow at the northeast corner of the intersection of Carroll Ave. and Manor Circle. The property is surrounded by an approximately 4' (four foot) tall painted wood picket fence, except in the northeast corner, where the fence is approximately 6' (six feet). The applicant proposes to construct 48' (forty-eight linear feet) of 6' (six foot) tall solid board fence along the north property boundary. The site plan (see below) shows the new fence aligning with the front of the house's front porch. No other work is proposed as part of this HAWP and no trees will be impacted by the new fencing.

Figure 2: Site plan showing the location of the proposed fence.

The HPC's general requirement for fences forward of the rear wall plan in historic districts is that they are no taller than 48" (forty-eight inches), constructed using traditional materials (i.e. wood, stone, iron), and have an open design. The reason for this requirement is to maintain the general open character and setting of the district; or as stated in the Takoma Park Design Guidelines to assure "that... changes to existing structures act to reinforce and continue existing streetscape, landscape, and building patterns rather than to impair the character of the district."