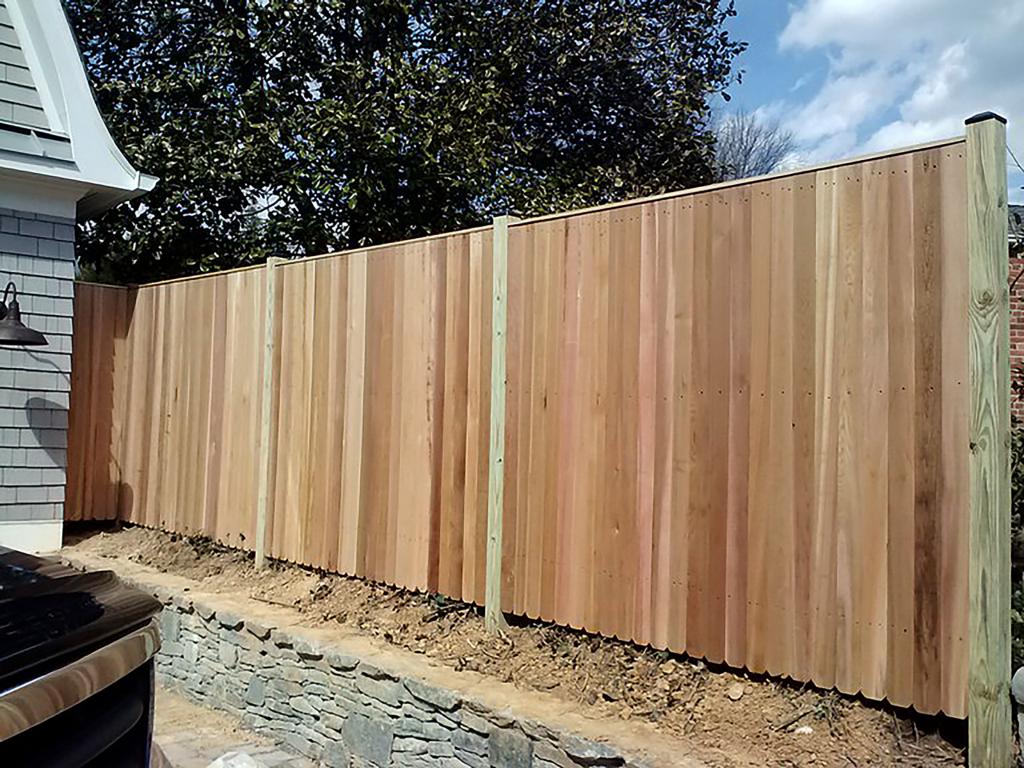

## **STAFF DISCUSSION**

The subject property is a one-story Craftsman bungalow at the northeast corner of the intersection of Carroll Ave. and Manor Circle. The property is surrounded by an approximately 4' (four foot) tall painted wood picket fence, except in the northeast corner, where the fence is approximately 6' (six feet). The applicant proposes to construct 48' (forty-eight linear feet) of 6' (six foot) tall solid board fence along the north property boundary. The site plan (see below) shows the new fence aligning with the front of the house's front porch. No other work is proposed as part of this HAWP and no trees will be impacted by the new fencing.

In this instance, Staff finds that the subject property's narrow side setback and the proximity of the twostory house to the north do not create the same sense of openness found elsewhere in the Takoma Park Historic District. Staff finds that a taller, solid wood fence along the side of the house will not detract from the character of the site or the surrounding district. However, Staff finds that allowing the fence to extend to the front edge of the porch will negatively impact the character of the district. This configuration creates what is, in effect, a solid wall that extends into the front yard. Staff recommends the HPC approve the HAWP with an added condition that the proposed 6' (six foot) fence cannot project forward of the house's front wall plane (see Fig. 4, below). Any replacement fencing needed in front of the front wall plan needs to match the existing fence's design, materials, and dimensions.