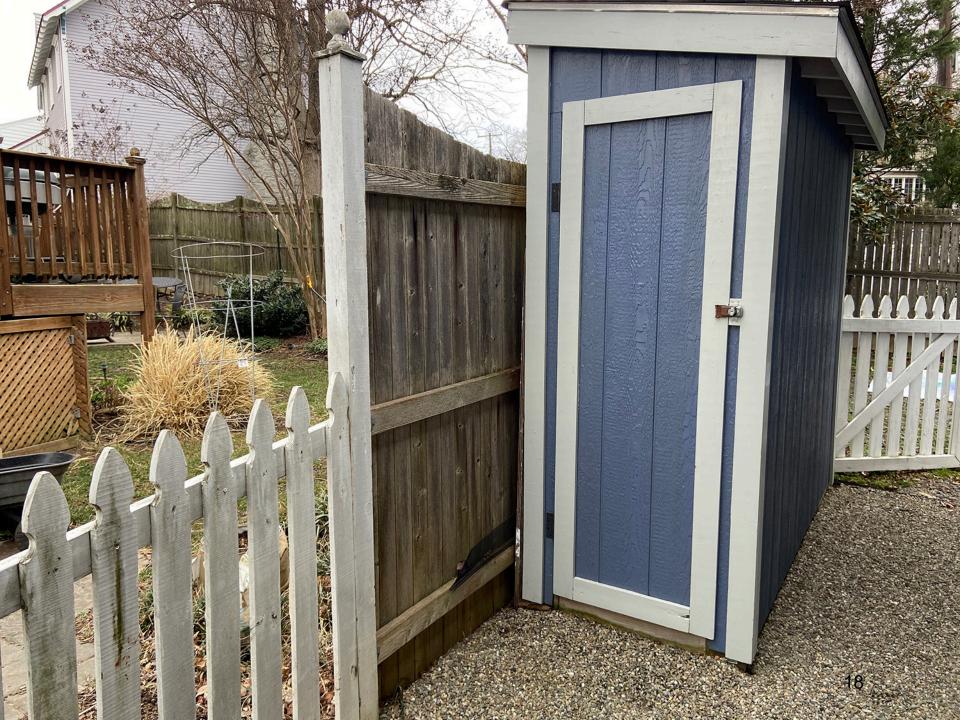

## **STAFF DISCUSSION**

The subject property is a one-story Craftsman bungalow at the northeast corner of the intersection of Carroll Ave. and Manor Circle. The property is surrounded by an approximately 4' (four foot) tall painted wood picket fence, except in the northeast corner, where the fence is approximately 6' (six feet). The applicant proposes to construct 48' (forty-eight linear feet) of 6' (six foot) tall solid board fence along the north property boundary. The site plan (see below) shows the new fence aligning with the front of the house's front porch. No other work is proposed as part of this HAWP and no trees will be impacted by the new fencing.

Description of Work Proposed: Please give an overview of the work to be undertaken:

On one side of the house we have a partial picket fence that is in need of replacement. It runs about 48 feet and separates my neighbor's property (7323 Carroll Avenue) from my property. We are working with Phoenix fencing to install a treated wooden privacy fence in that same location.