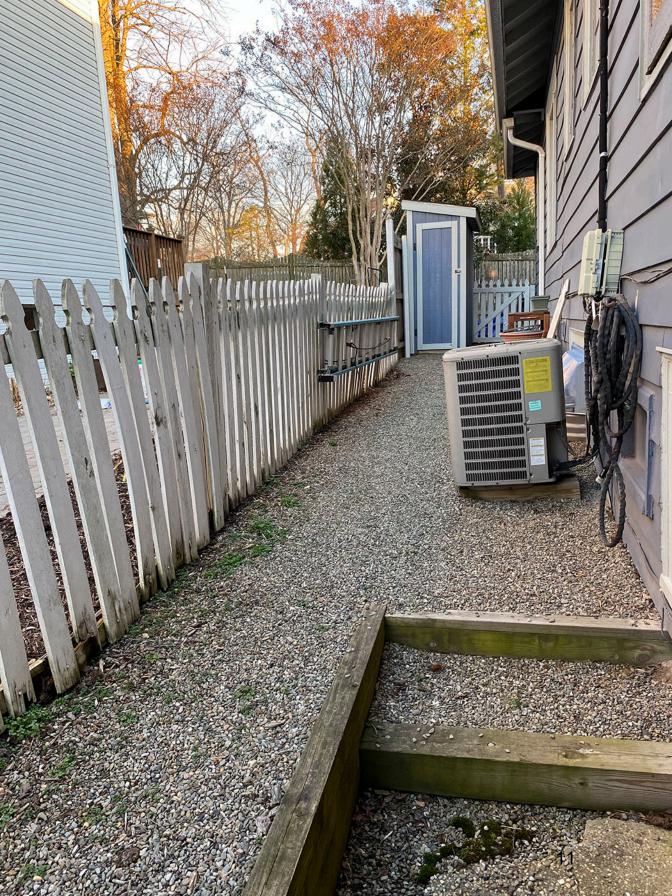

## **STAFF DISCUSSION**

The subject property is a one-story Craftsman bungalow at the northeast corner of the intersection of Carroll Ave. and Manor Circle. The property is surrounded by an approximately 4' (four foot) tall painted wood picket fence, except in the northeast corner, where the fence is approximately 6' (six feet). The applicant proposes to construct 48' (forty-eight linear feet) of 6' (six foot) tall solid board fence along the north property boundary. The site plan (see below) shows the new fence aligning with the front of the house's front porch. No other work is proposed as part of this HAWP and no trees will be impacted by the new fencing.

Figure 2: Site plan showing the location of the proposed fence.

The HPC's general requirement for fences forward of the rear wall plan in historic districts is that they are no taller than 48" (forty-eight inches), constructed using traditional materials (i.e. wood, stone, iron), and have an open design. The reason for this requirement is to maintain the general open character and setting of the district; or as stated in the Takoma Park Design Guidelines to assure "that... changes to existing structures act to reinforce and continue existing streetscape, landscape, and building patterns rather than to impair the character of the district."

In this instance, Staff finds that the subject property's narrow side setback and the proximity of the twostory house to the north do not create the same sense of openness found elsewhere in the Takoma Park Historic District. Staff finds that a taller, solid wood fence along the side of the house will not detract from the character of the site or the surrounding district. However, Staff finds that allowing the fence to extend to the front edge of the porch will negatively impact the character of the district. This configuration creates what is, in effect, a solid wall that extends into the front yard. Staff recommends the HPC approve the HAWP with an added condition that the proposed 6' (six foot) fence cannot project forward of the house's front wall plane (see Fig. 4, below). Any replacement fencing needed in front of the front wall plan needs to match the existing fence's design, materials, and dimensions.