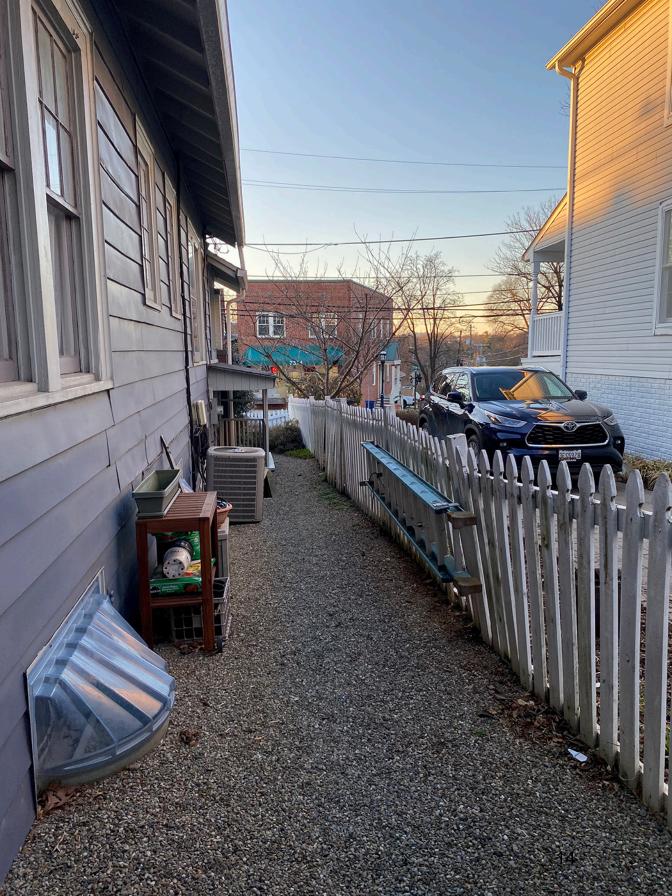

## **STAFF DISCUSSION**

The subject property is a one-story Craftsman bungalow at the northeast corner of the intersection of Carroll Ave. and Manor Circle. The property is surrounded by an approximately 4' (four foot) tall painted wood picket fence, except in the northeast corner, where the fence is approximately 6' (six feet). The applicant proposes to construct 48' (forty-eight linear feet) of 6' (six foot) tall solid board fence along the north property boundary. The site plan (see below) shows the new fence aligning with the front of the house's front porch. No other work is proposed as part of this HAWP and no trees will be impacted by the new fencing.

In this instance, Staff finds that the subject property's narrow side setback and the proximity of the twostory house to the north do not create the same sense of openness found elsewhere in the Takoma Park Historic District. Staff finds that a taller, solid wood fence along the side of the house will not detract from the character of the site or the surrounding district. However, Staff finds that allowing the fence to extend to the front edge of the porch will negatively impact the character of the district. This configuration creates what is, in effect, a solid wall that extends into the front yard. Staff recommends the HPC approve the HAWP with an added condition that the proposed 6' (six foot) fence cannot project forward of the house's front wall plane (see Fig. 4, below). Any replacement fencing needed in front of the front wall plan needs to match the existing fence's design, materials, and dimensions.