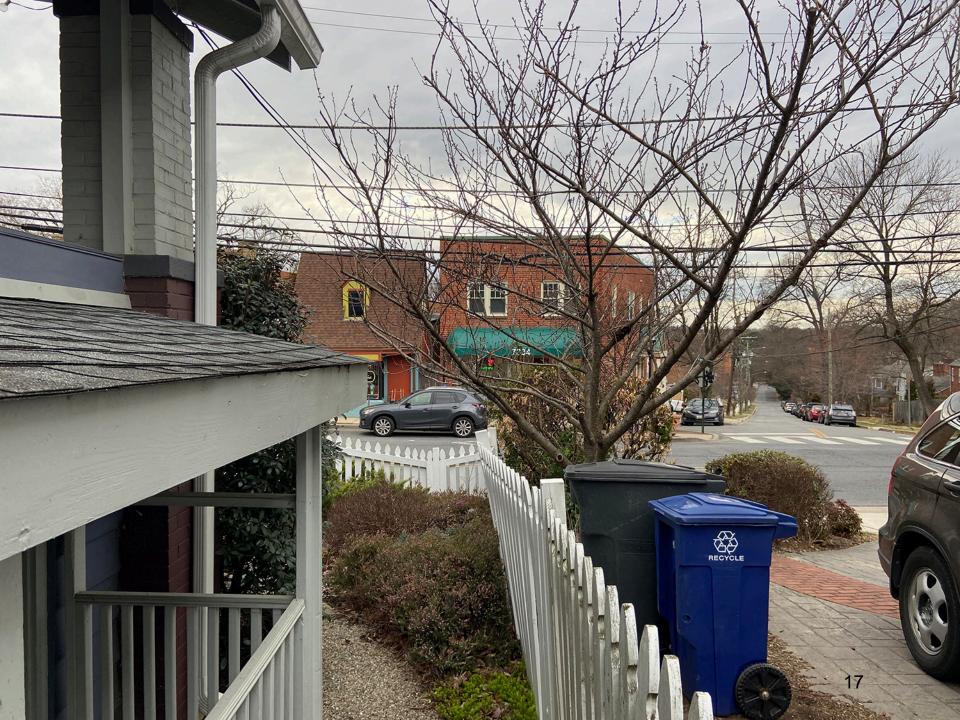

## **STAFF DISCUSSION**

The subject property is a one-story Craftsman bungalow at the northeast corner of the intersection of Carroll Ave. and Manor Circle. The property is surrounded by an approximately 4' (four foot) tall painted wood picket fence, except in the northeast corner, where the fence is approximately 6' (six feet). The applicant proposes to construct 48' (forty-eight linear feet) of 6' (six foot) tall solid board fence along the north property boundary. The site plan (see below) shows the new fence aligning with the front of the house's front porch. No other work is proposed as part of this HAWP and no trees will be impacted by the new fencing.

Description of Work Proposed: Please give an overview of the work to be undertaken:

On one side of the house we have a partial picket fence that is in need of replacement. It runs about 48 feet and separates my neighbor's property (7323 Carroll Avenue) from my property. We are working with Phoenix fencing to install a treated wooden privacy fence in that same location.