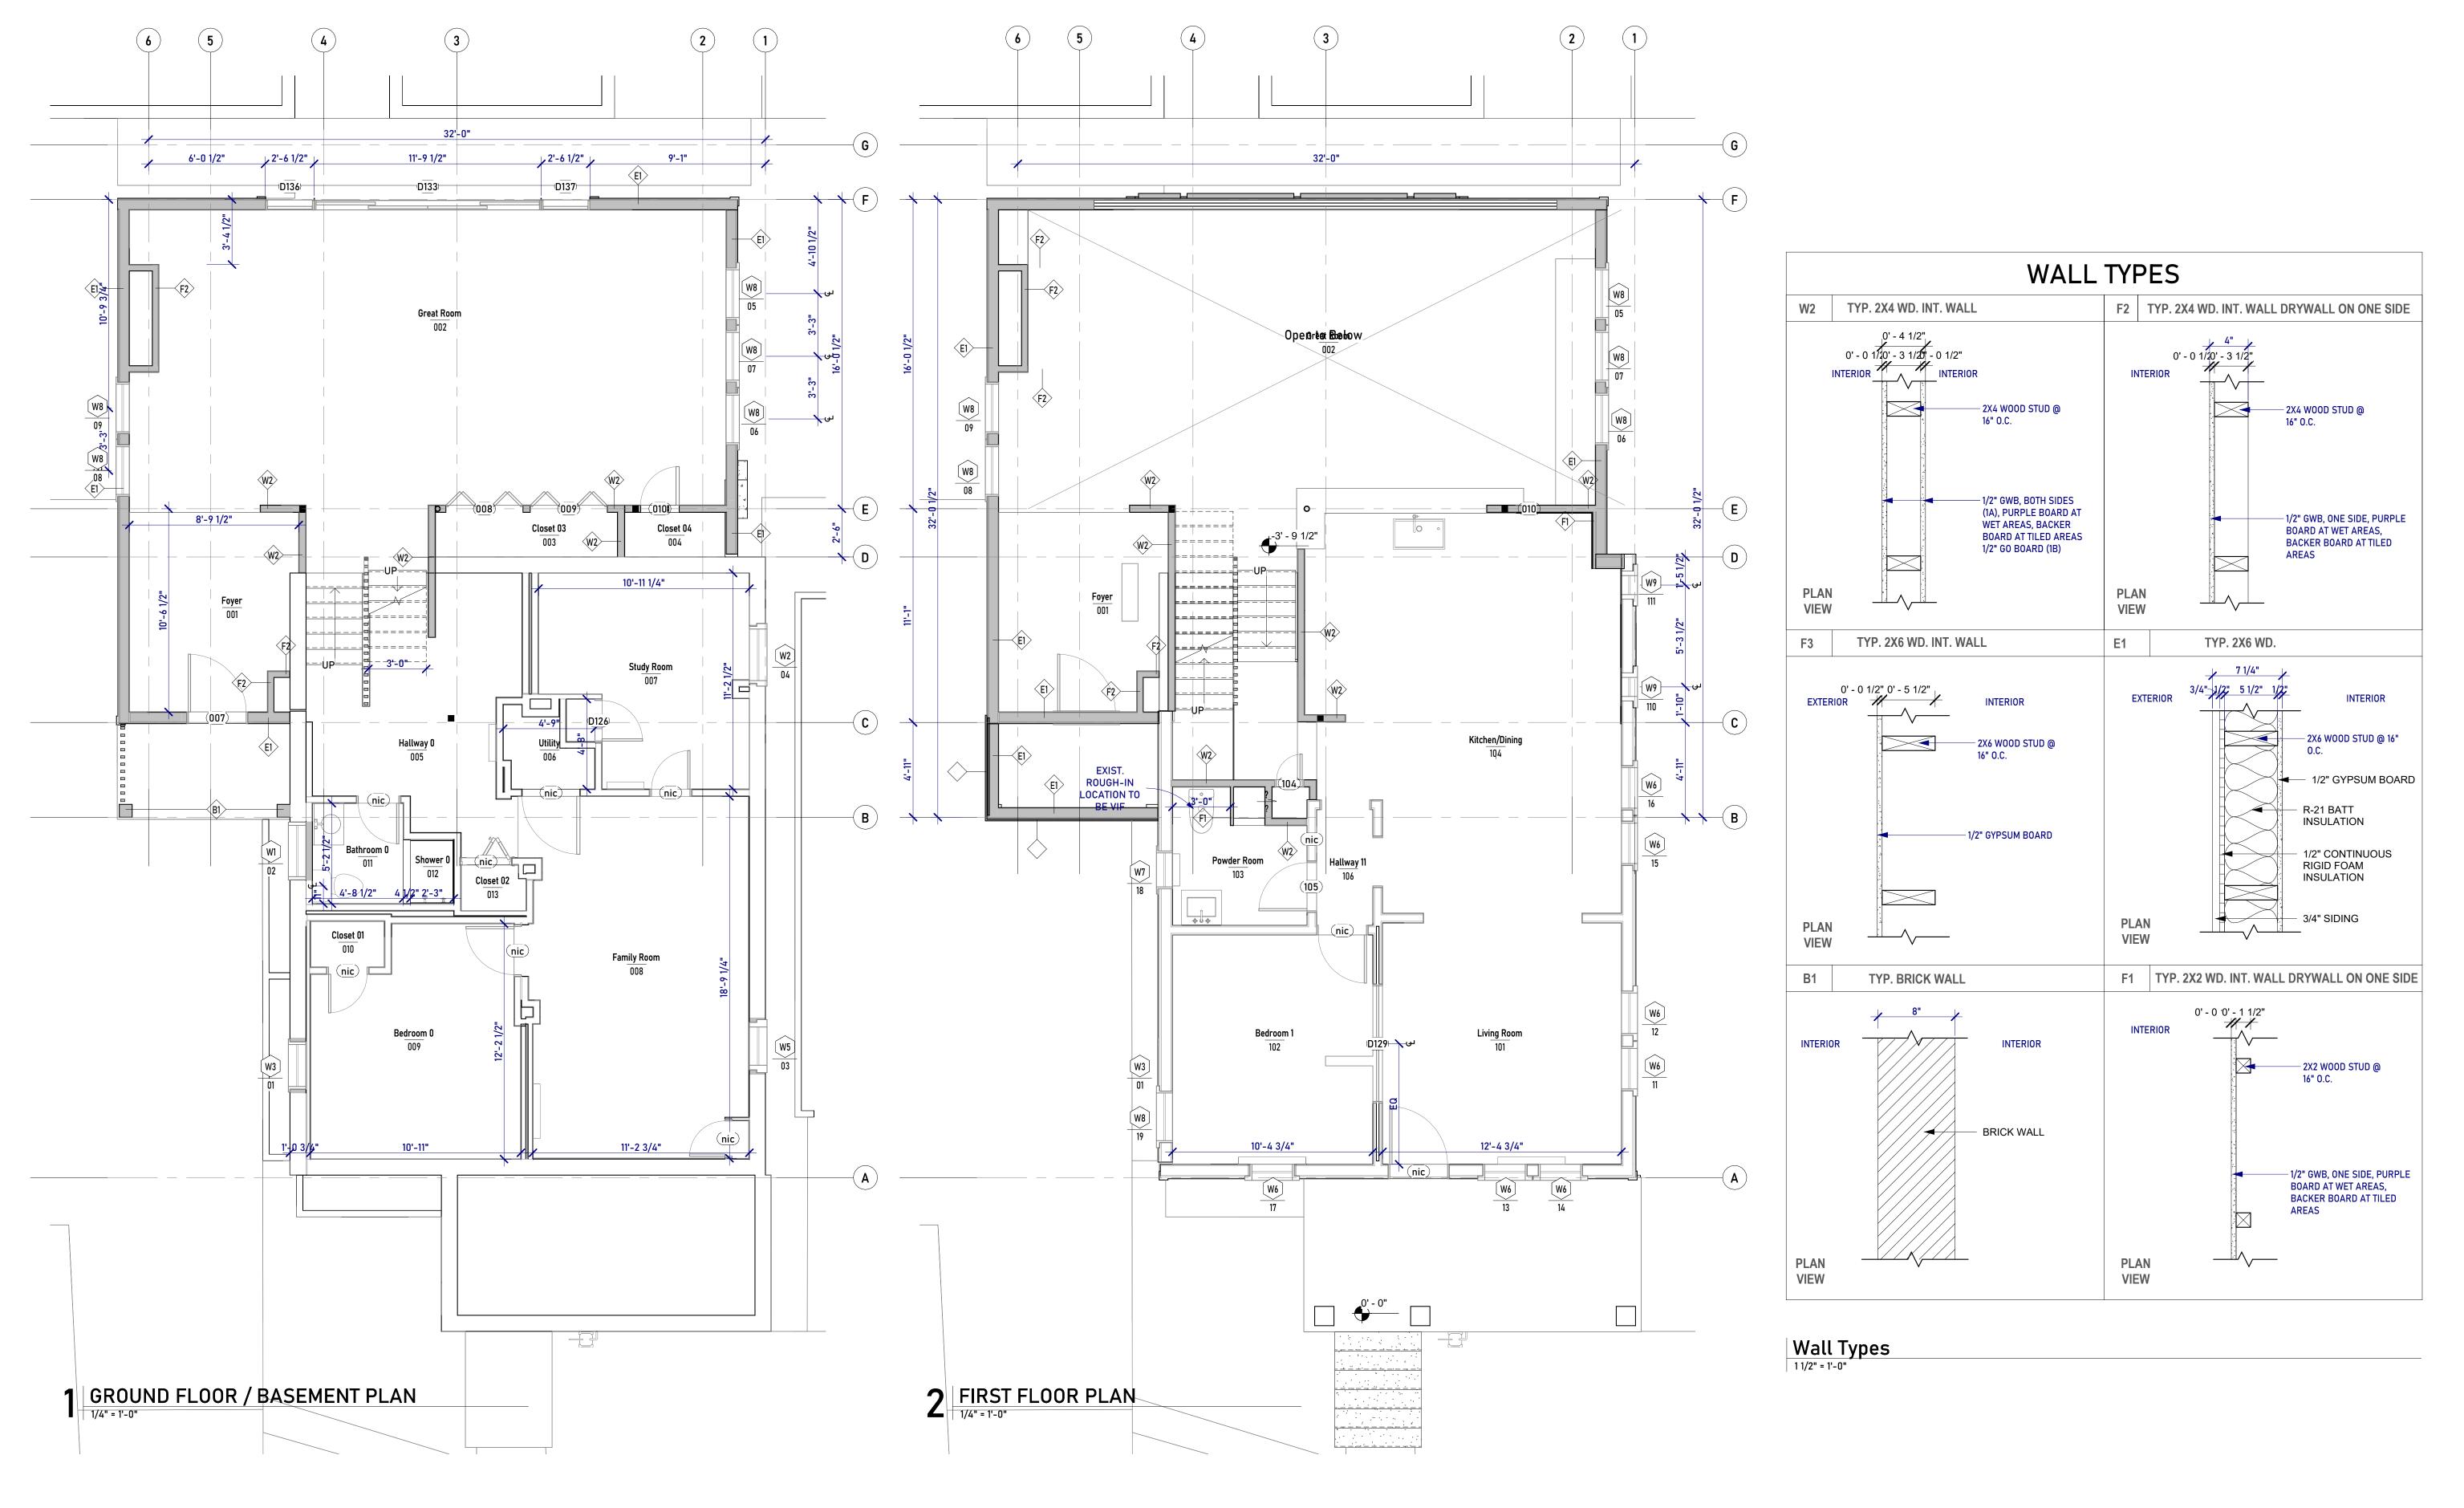

Proposed Basement, Ground Flr

First Floor

2 | Second Floor | 1/4" = 1'-0"

guerilla construction llc. MHIC # 05-135541, MHBR # 8403 6600 York Road Suite 100

MHIC # 05-135541, MHBR # 8403 6600 York Road Suite 100 Baltimore, MD 21212 go-guerilla.com 410.9674111 Contact : Joseph Robinowitz

Wall Types

guerilla construction llc.

MHIC # 05-135541, MHBR # 8403 6600 York Road Suite 100 Baltimore, MD 21212 go-guerilla.com 410.9674111 Contact: Joseph Robinowitz

Westmoreland Avenue

Revisions:

6713