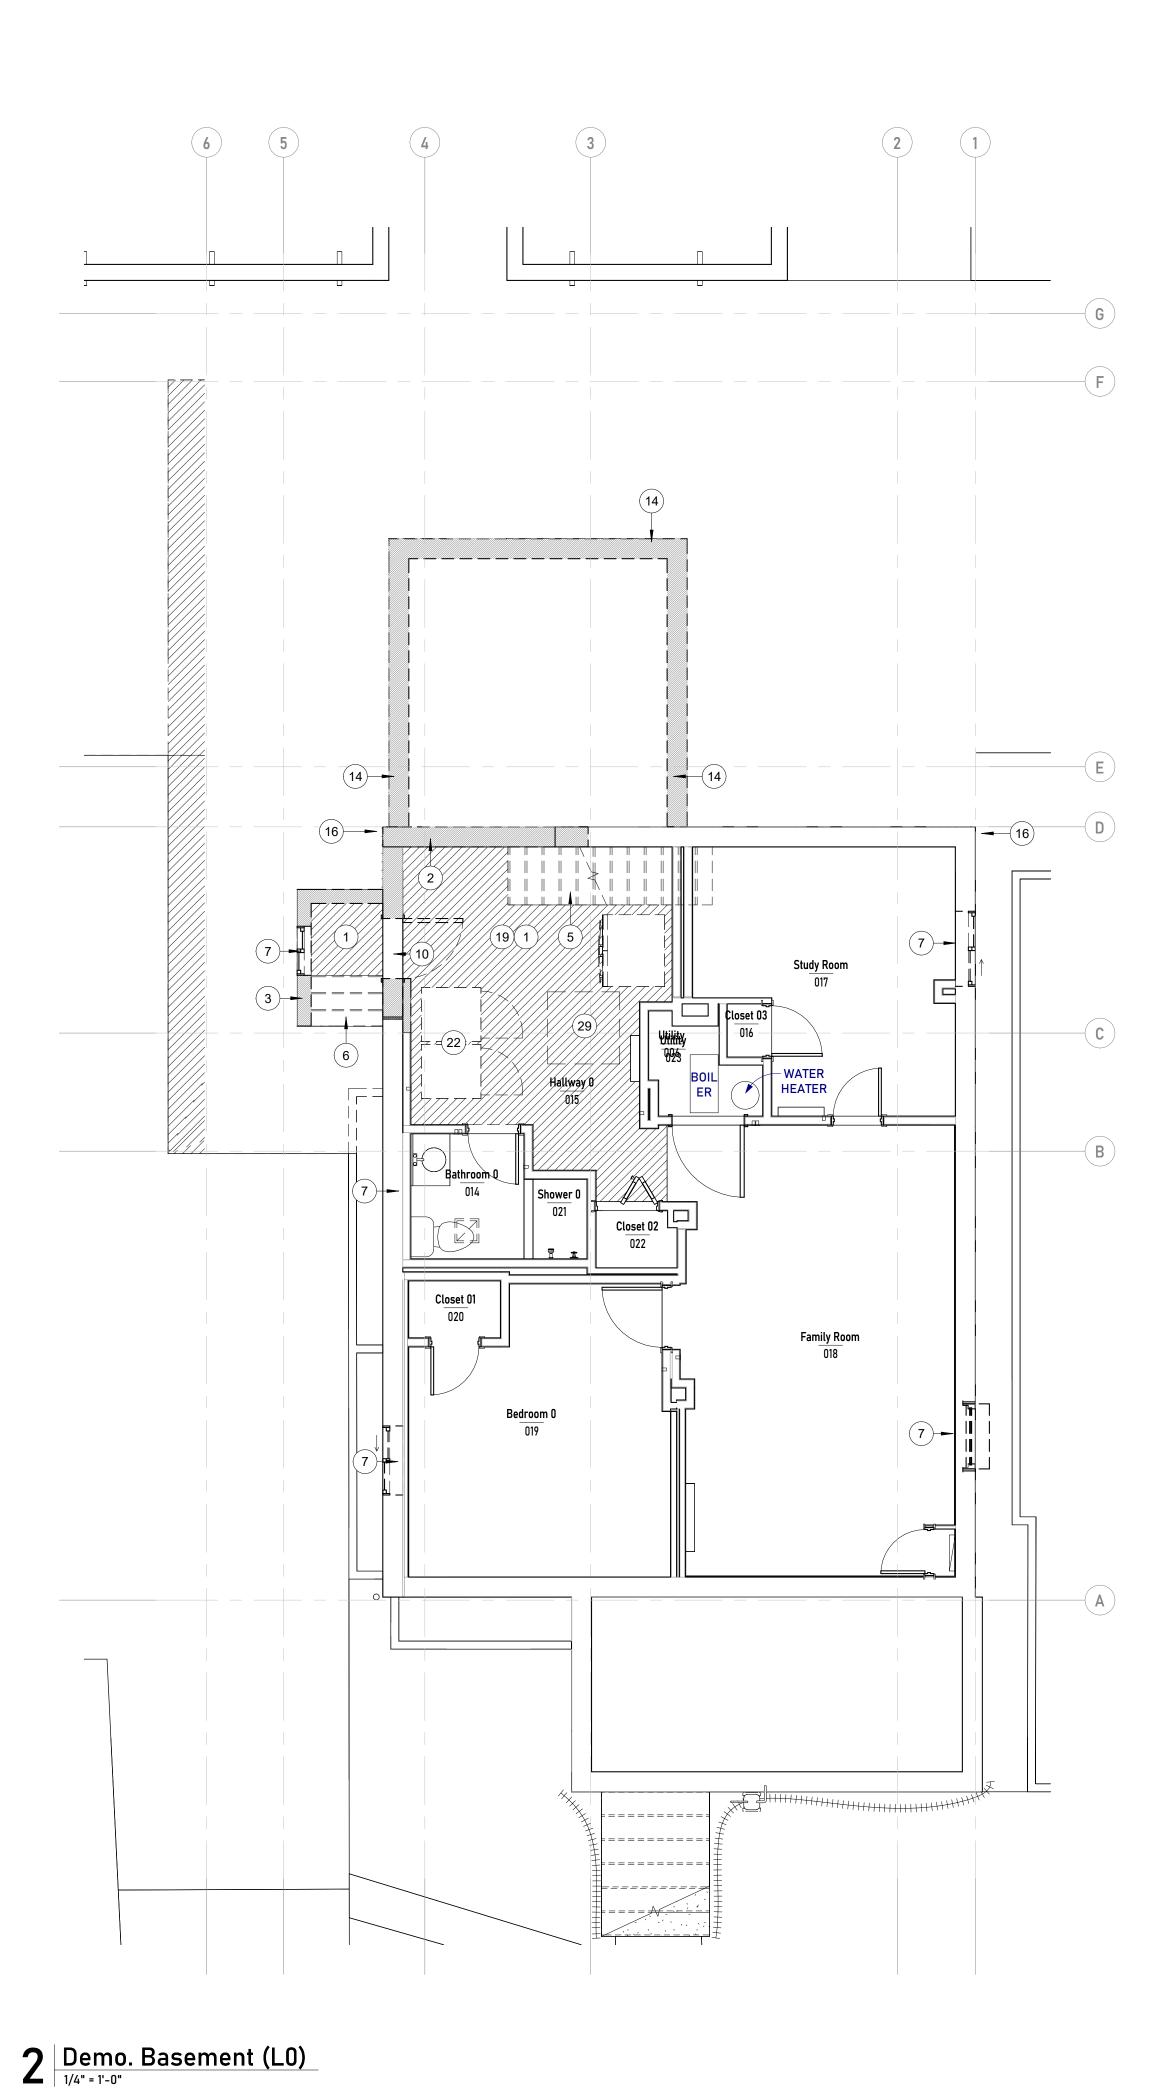

During the zoning review, the Department of Permitting Service found the east wall of the proposed addition did not satisfy the Zoning Ordinance setback requirements and determined revisions were necessary. The applicant has made revisions to the east wall and seeks the HPC approval before obtaining final building permits.

### **PROPOSAL**

The applicant revised the east (right) wall of the approved addition to comply with require setbacks.

The approved design (see Fig. 2, below) extended the wall plane of the historic house. The Department of Permitting Service determined that the wall was too close to the side (east) property line to satisfy side setback requirements and required design revisions satisfy zoning. To accomplish this, the applicant has maintained the house footprint and roofline, but has inset the east wall plane by one foot (see Fig. 3, below).

Figure 2: Approved East elevation.

Figure 3: Revised addition, inset by 1' (one foot) from the historic wall plane.

Staff finds the proposed revision is consistent with the previous approval and will not have a significant impact on the character of the approved addition. In fact, Staff finds the revisions will slightly reduce the visual impact the addition has on the surrounding streetscape and recommends the HPC approve the HAWP under the criteria identified below.

### Notes-Demo Plan

- 2 EXISTING NON-LOAD-BEARING WALL TO BE REMOVED
- 3 EXISTING LOAD-BEARING WALL TO BE REMOVED
- 5 EXISTING WOODEN STAIR TO BE DEMOLISHED
- 6 EXISTING CONCRETE STAIR TO BE DEMOLISHED 7 EXISTING WINDOW TO BE REMOVED AND/OR REPLACED
- 9 EXISTING RAILING / HANDRAIL TO BE REMOVED
- 10 EXISTING DOOR TO BE REMOVED AND/OR REPLACED
- 11 EXISTING ROOF & RAFTERS TO BE DEMOLISHED
- 12 EXISTING CHIMNEY TO BE REMOVED
- 13 EXTERIOR WALL TO BE REMOVED
- 14 EXISTING FOUNDATION WALL TO BE REMOVED
- 15 PORTION OF EXISTING GUTTER TO BE DEMOLISHED 16 EXISTING DOWNSPOUT TO BE DEMOLISHED
- 17 EXISTING SHEATHING TO BE REMOVED AND/OR REPLACED
- 18 EXISTING PLUMBING FIXTURES TO BE REMOVED
- 19 EXISTING CEILINGS TO BE REMOVED
- 20 EXISTING DECK & STRUCTURE TO BE DEMOLISHED
- 21 EXISTING FLOOR JOISTS TO BE CUT. PROVIDE TEMPORARY SHORING AND BRACING TO SUPPORT FLOOR AS NEEDED
- 22 EXISTING WASHER/ DRYER TO BE REMOVED AND RELOCATED
- 23 EXISTING AC UNIT TO BE RELOCATIED
- 24 EXISTING SLATE PAVING TO BE REMOVED AND SALVAGED
- 25 EXISTING CONCRETE PAVING TO BE REMOVED
- 26 EXISTING STORM WATER DRAIN TO BE RELOCATED
- 27 EXISTING PLANTER BOX TO BE DEMOLISHED AND PREPARED FOR SLATE LAYING
- 28 GRADE TO BE DEMOLISHED TO ACCOMODIATE DRAIN TRENCH
- 29 EXCAVATE GRADE AS NECESSARY TO ACCOMODIATE FOOTING
- 30 EXISTING FLOOR SHEATHING AND JOISTS TO BE DEMOLISHED