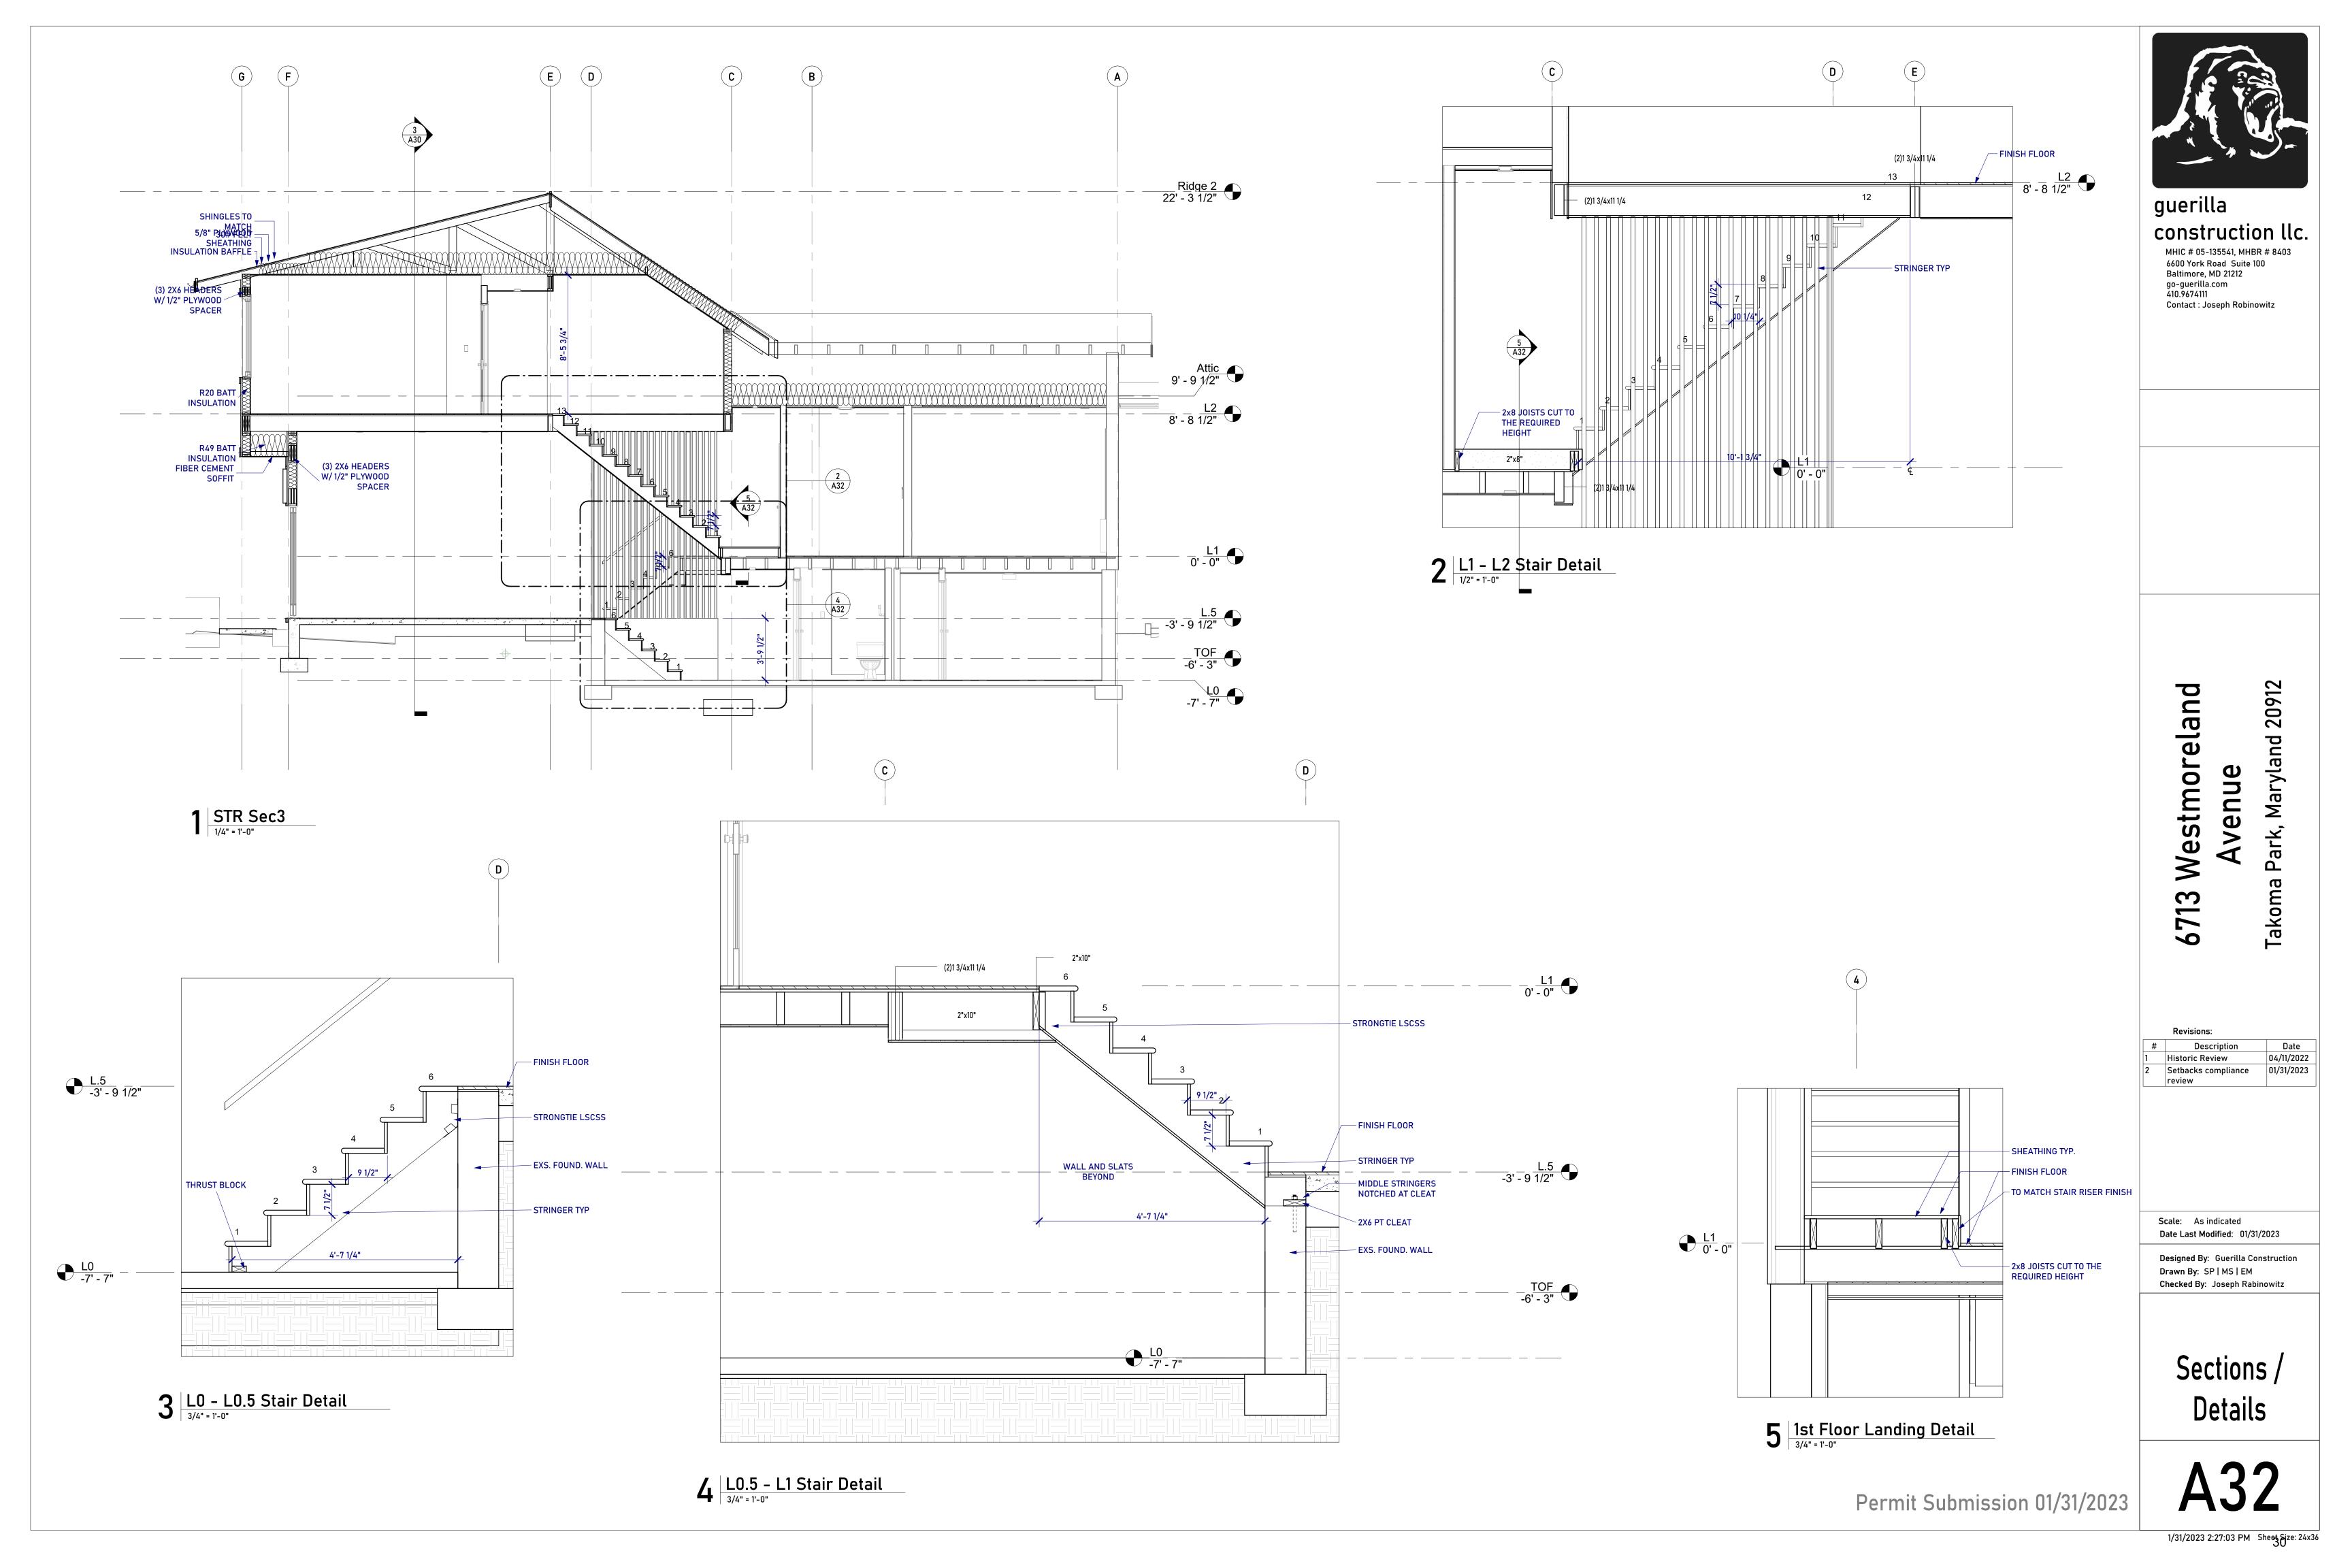

## Index of Drawings

| PDF               | No. | Name                            | Issue      |
|-------------------|-----|---------------------------------|------------|
|                   |     |                                 |            |
| A01 Cover         | A01 | Cover Sheet                     | 01/31/2023 |
| A02 SitePlan      | A02 | Existing / Proposed Site Plans  | 01/31/2023 |
| A02 SitePlan      | A07 | Stormwater Runoff Control       | 01/31/2023 |
| A02 SitePlan      | SD2 | Existing / Proposed Site Plans  | 01/24/2023 |
| A03 Plans-B-G     | A03 | Proposed Basement, Ground Flr   | 01/31/2023 |
| A04 Plans-1-2     | A04 | Proposed 1st & 2nd Floor Plans  | 01/31/2023 |
| A05 Elev-E-W      | A05 | Proposed Elevations East West   | 01/31/2023 |
| A06 Elev-N-S      | A06 | Proposed Elevations North South | 01/31/2023 |
| A10 DemoPlans1    | A10 | Demo Plans Site / Basement      | 01/31/2023 |
| A11 DemoPlans2    | A11 | Demo Plans First Floor / Attic  | 01/31/2023 |
| A12 DemoElevs     | A12 | Demo Elevations                 | 01/31/2023 |
| A20 Foundation    | A20 | Foundation Plan                 | 01/31/2023 |
| A21 FrameFlr      | A21 | Floor Framing Plans             | 01/31/2023 |
| A22 FrameRoof     | A22 | Roof Framing Plans              | 01/31/2023 |
| A23 FrameWall-G-1 | A23 | Levels G / 1 Wall Framing Plans | 01/31/2023 |
| A24 FrameWall-2   | A24 | Level 2 Wall Framing Plan       | 01/31/2023 |
| A25 RoofPlan      | A25 | Roof Plan                       | 01/31/2023 |
| A26 Sched         | A26 | Door & Window Schedules         | 01/31/2023 |
| A30 BldgSect      | A30 | Building Sections               | 01/31/2023 |
| A31 WallSect      | A31 | Wall Sections                   | 01/31/2023 |
| A32 Sect-Dtl      | A32 | Sections / Details              | 01/31/2023 |
| A40 RCP           | A40 | Reflected Ceiling Plans         | 01/31/2023 |
| A41 SwitchOutlet  | A41 | Switch / Outlet Plan            | 01/31/2023 |