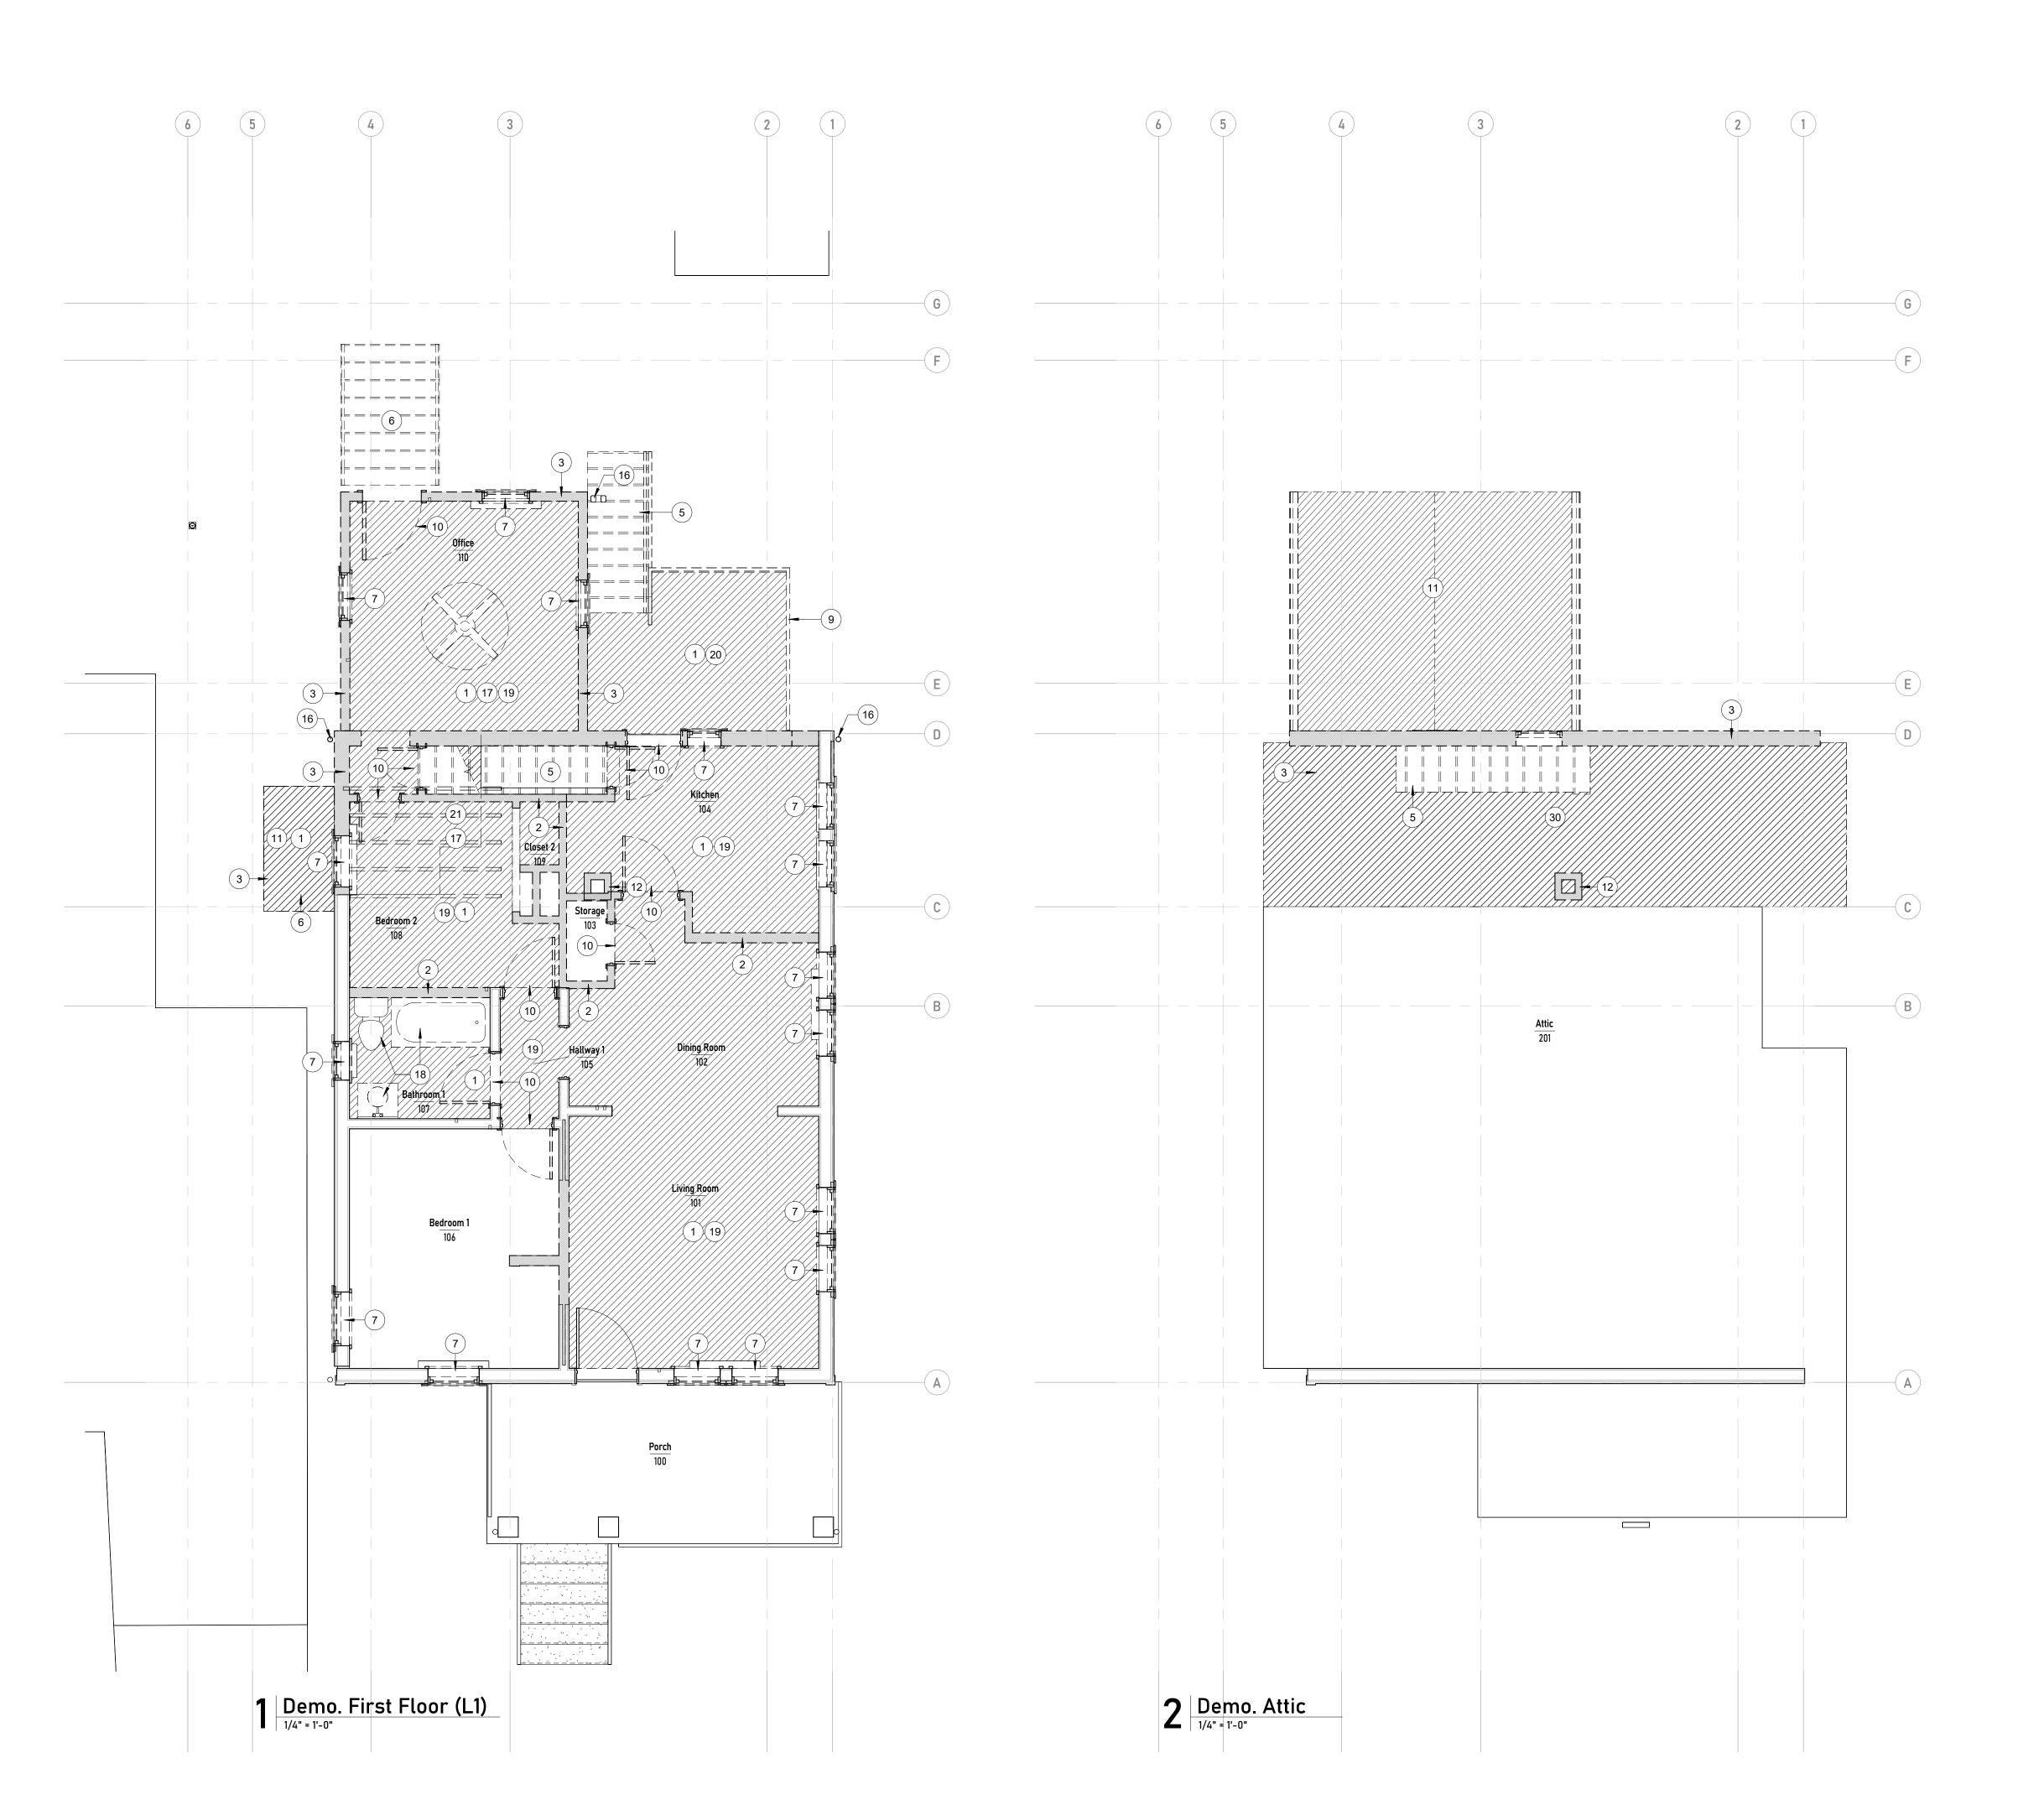

### Notes-Demo Plan

- 2 EXISTING NON-LOAD-BEARING WALL TO BE REMOVED
- 3 EXISTING LOAD-BEARING WALL TO BE REMOVED
- 5 EXISTING WOODEN STAIR TO BE DEMOLISHED
- 6 EXISTING CONCRETE STAIR TO BE DEMOLISHED 7 EXISTING WINDOW TO BE REMOVED AND/OR REPLACED
- 9 EXISTING RAILING / HANDRAIL TO BE REMOVED
- 10 EXISTING DOOR TO BE REMOVED AND/OR REPLACED
- 11 EXISTING ROOF & RAFTERS TO BE DEMOLISHED
- 12 EXISTING CHIMNEY TO BE REMOVED
- 13 EXTERIOR WALL TO BE REMOVED
- 14 EXISTING FOUNDATION WALL TO BE REMOVED
- 15 PORTION OF EXISTING GUTTER TO BE DEMOLISHED 16 EXISTING DOWNSPOUT TO BE DEMOLISHED
- 17 EXISTING SHEATHING TO BE REMOVED AND/OR REPLACED
- 18 EXISTING PLUMBING FIXTURES TO BE REMOVED
- 19 EXISTING CEILINGS TO BE REMOVED
- 20 EXISTING DECK & STRUCTURE TO BE DEMOLISHED
- 21 EXISTING FLOOR JOISTS TO BE CUT. PROVIDE TEMPORARY SHORING AND BRACING TO SUPPORT FLOOR AS NEEDED
- 22 EXISTING WASHER/ DRYER TO BE REMOVED AND RELOCATED
- 23 EXISTING AC UNIT TO BE RELOCATIED
- 24 EXISTING SLATE PAVING TO BE REMOVED AND SALVAGED
- 25 EXISTING CONCRETE PAVING TO BE REMOVED
- 26 EXISTING STORM WATER DRAIN TO BE RELOCATED
- 27 EXISTING PLANTER BOX TO BE DEMOLISHED AND PREPARED FOR SLATE LAYING
- 28 GRADE TO BE DEMOLISHED TO ACCOMODIATE DRAIN TRENCH
- 29 EXCAVATE GRADE AS NECESSARY TO ACCOMODIATE FOOTING
- 30 EXISTING FLOOR SHEATHING AND JOISTS TO BE DEMOLISHED

Date Last Modified: 01/31/2023

Designed By: Guerilla Construction
Drawn By: SP | MS | EM
Checked By: Joseph Rabinowitz

Demo Plans First Floor / Attic

**A11** 

Permit Submission 01/31/2023

1 South Elevation - Demo