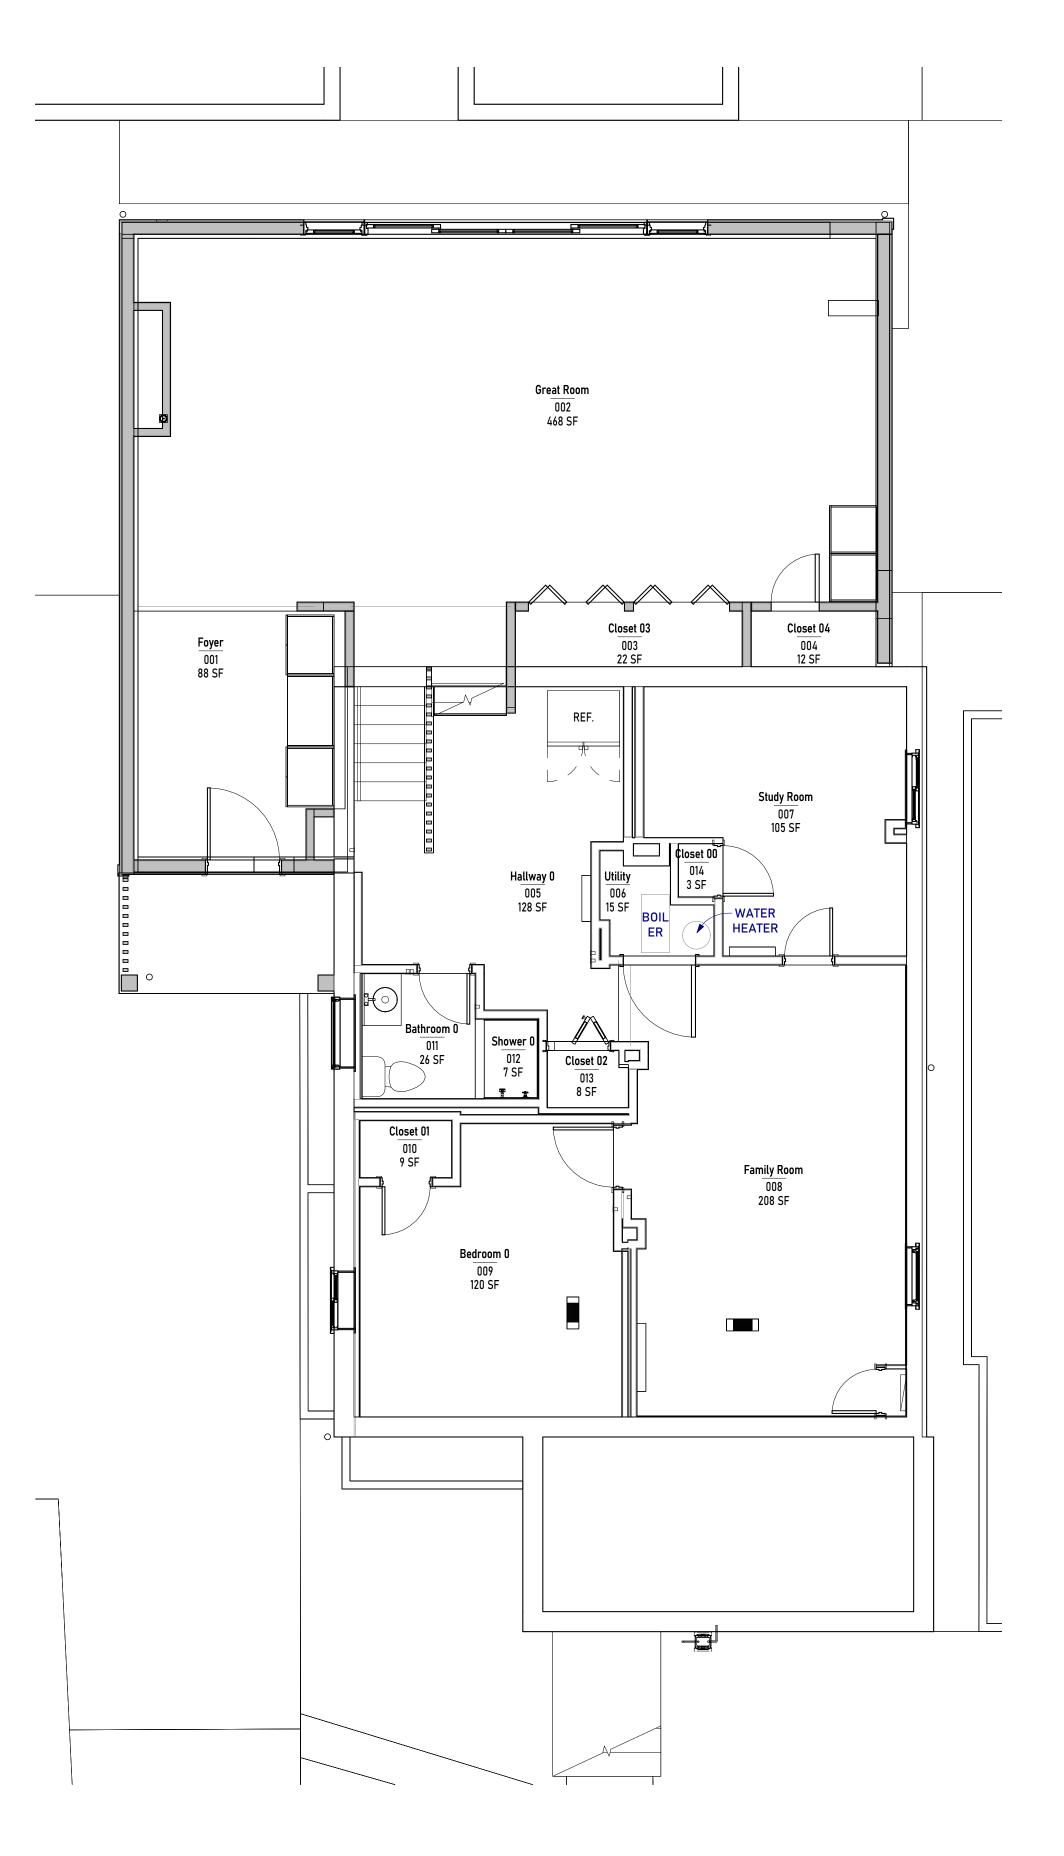

Proposed Basement, Ground Flr

First Floor

2 | Second Floor | 1/4" = 1'-0"

guerilla construction llc. MHIC # 05-135541, MHBR # 8403 6600 York Road Suite 100

MHIC # 05-135541, MHBR # 8403 6600 York Road Suite 100 Baltimore, MD 21212 go-guerilla.com 410.9674111 Contact : Joseph Robinowitz

Proposed 1st & 2nd Floor Plans

A04

1/31/2023 2:26:30 PM Sheet Size: 24x36

MHIC # 05-135541, MHBR # 8403 6600 York Road Suite 100 Baltimore, MD 21212 go-guerilla.com 410.9674111 Contact: Joseph Robinowitz