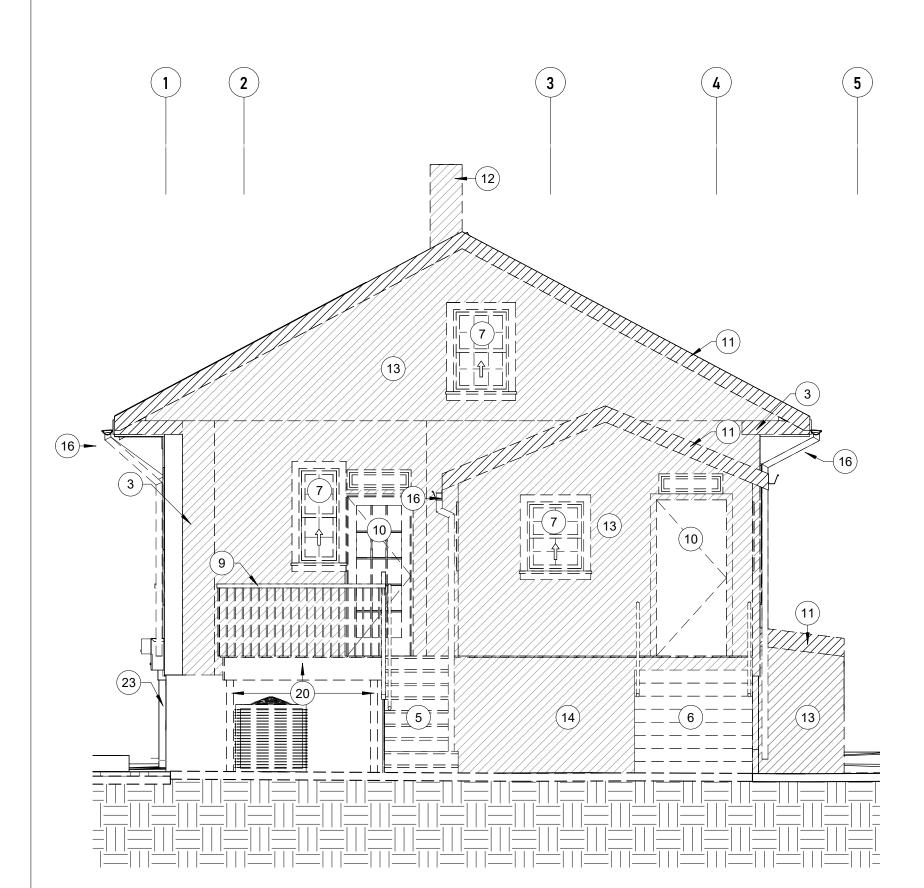

Proposed Elevations East West

North Elevation

1/4" = 1'-0"

MHIC # 05-135541, MHBR # 8403 6600 York Road Suite 100 Baltimore, MD 21212 go-guerilla.com 410.9674111 Contact: Joseph Robinowitz

Westmoreland
Avenue
A Park, Maryland 20912

Proposed Elevations North South