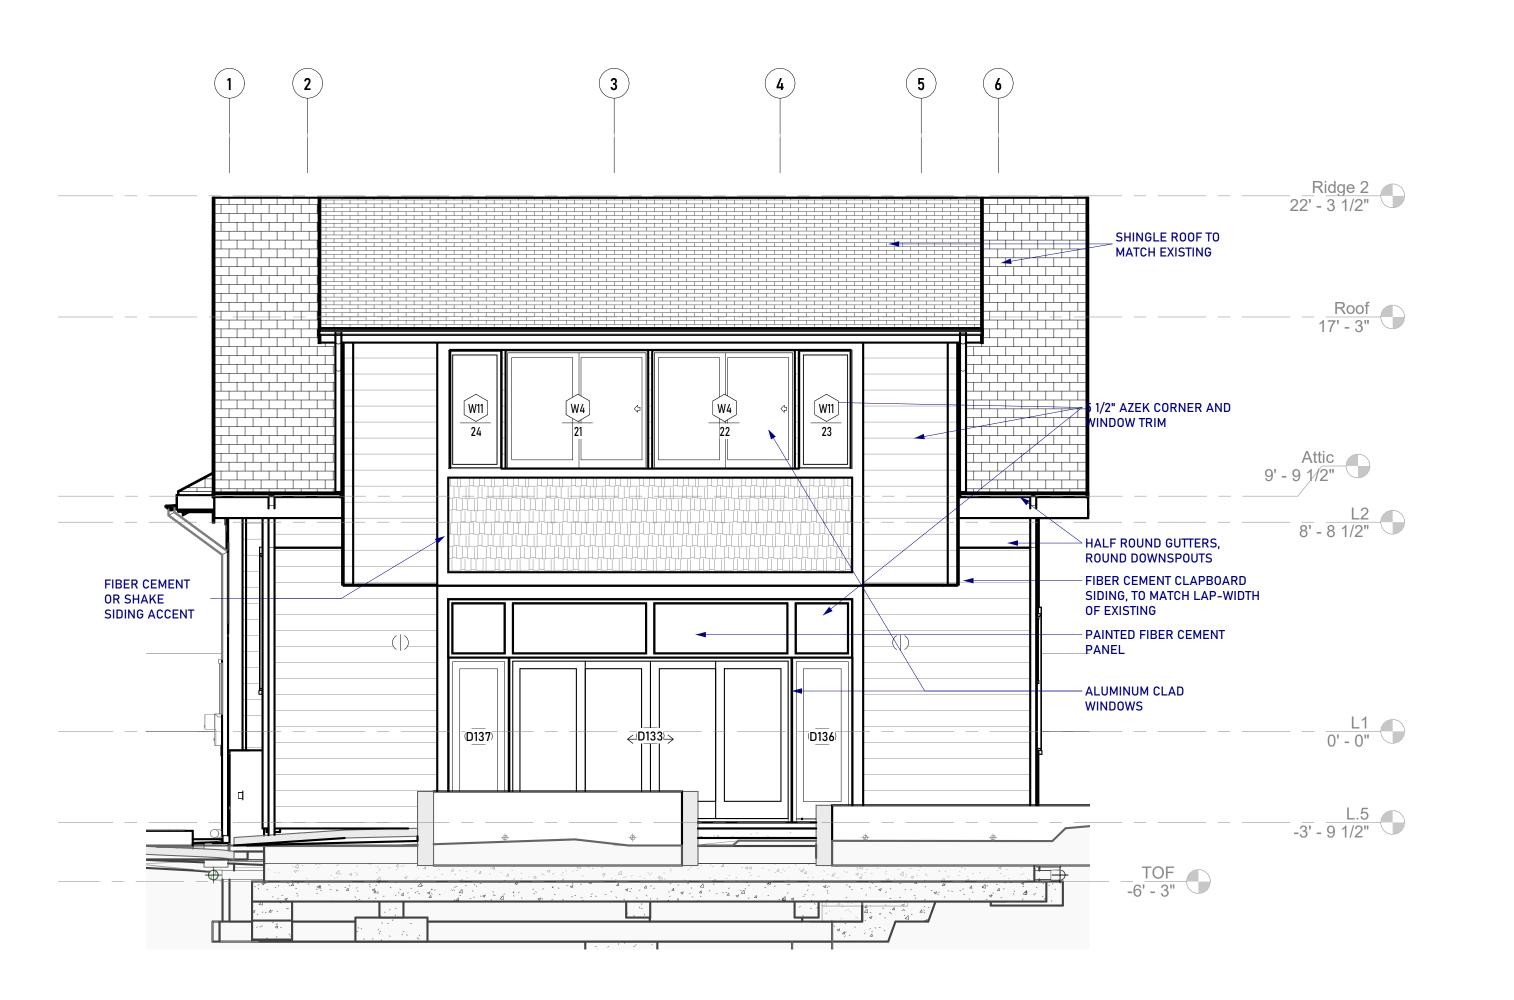

### STAFF DISCUSSION

The subject property is a one-and-a-half story, 1,571 SF, front gable, Craftsman-style house. The historic house has non-original one-over-one, single-hung, vinyl windows and aluminum siding. There is an existing one-story addition at the rear, which was constructed after 1963 (see *Fig.* 2 below).

The approved design (see Fig. 2, below) extended the wall plane of the historic house. The Department of Permitting Service determined that the wall was too close to the side (east) property line to satisfy side setback requirements and required design revisions satisfy zoning. To accomplish this, the applicant has maintained the house footprint and roofline, but has inset the east wall plane by one foot (see Fig. 3, below).

Figure 2: Approved East elevation.

Figure 3: Revised addition, inset by 1' (one foot) from the historic wall plane.

Staff finds the proposed revision is consistent with the previous approval and will not have a significant impact on the character of the approved addition. In fact, Staff finds the revisions will slightly reduce the visual impact the addition has on the surrounding streetscape and recommends the HPC approve the HAWP under the criteria identified below.