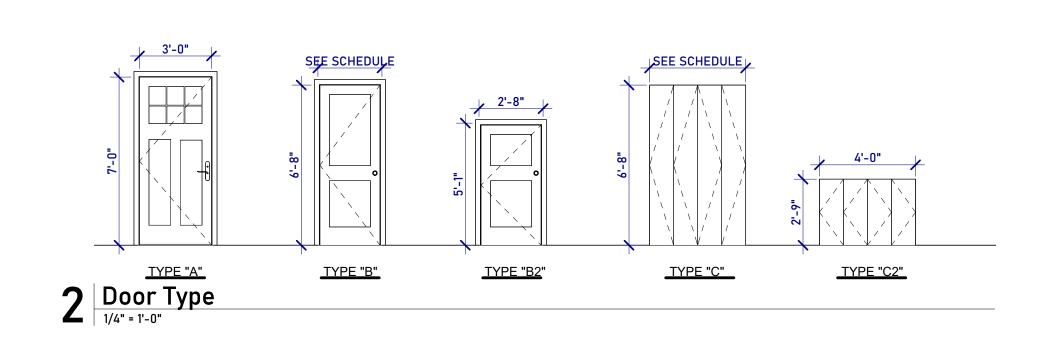

## Index of Drawings

| PDF               | No. | Name                            | Issue      |
|-------------------|-----|---------------------------------|------------|
|                   |     |                                 |            |
| A01 Cover         | A01 | Cover Sheet                     | 01/31/2023 |
| A02 SitePlan      | A02 | Existing / Proposed Site Plans  | 01/31/2023 |
| A02 SitePlan      | A07 | Stormwater Runoff Control       | 01/31/2023 |
| A02 SitePlan      | SD2 | Existing / Proposed Site Plans  | 01/24/2023 |
| A03 Plans-B-G     | A03 | Proposed Basement, Ground Flr   | 01/31/2023 |
| A04 Plans-1-2     | A04 | Proposed 1st & 2nd Floor Plans  | 01/31/2023 |
| A05 Elev-E-W      | A05 | Proposed Elevations East West   | 01/31/2023 |
| A06 Elev-N-S      | A06 | Proposed Elevations North South | 01/31/2023 |
| A10 DemoPlans1    | A10 | Demo Plans Site / Basement      | 01/31/2023 |
| A11 DemoPlans2    | A11 | Demo Plans First Floor / Attic  | 01/31/2023 |
| A12 DemoElevs     | A12 | Demo Elevations                 | 01/31/2023 |
| A20 Foundation    | A20 | Foundation Plan                 | 01/31/2023 |
| A21 FrameFlr      | A21 | Floor Framing Plans             | 01/31/2023 |
| A22 FrameRoof     | A22 | Roof Framing Plans              | 01/31/2023 |
| A23 FrameWall-G-1 | A23 | Levels G / 1 Wall Framing Plans | 01/31/2023 |
| A24 FrameWall-2   | A24 | Level 2 Wall Framing Plan       | 01/31/2023 |
| A25 RoofPlan      | A25 | Roof Plan                       | 01/31/2023 |
| A26 Sched         | A26 | Door & Window Schedules         | 01/31/2023 |
| A30 BldgSect      | A30 | Building Sections               | 01/31/2023 |
| A31 WallSect      | A31 | Wall Sections                   | 01/31/2023 |
| A32 Sect-Dtl      | A32 | Sections / Details              | 01/31/2023 |
| A40 RCP           | A40 | Reflected Ceiling Plans         | 01/31/2023 |
| A41 SwitchOutlet  | A41 | Switch / Outlet Plan            | 01/31/2023 |