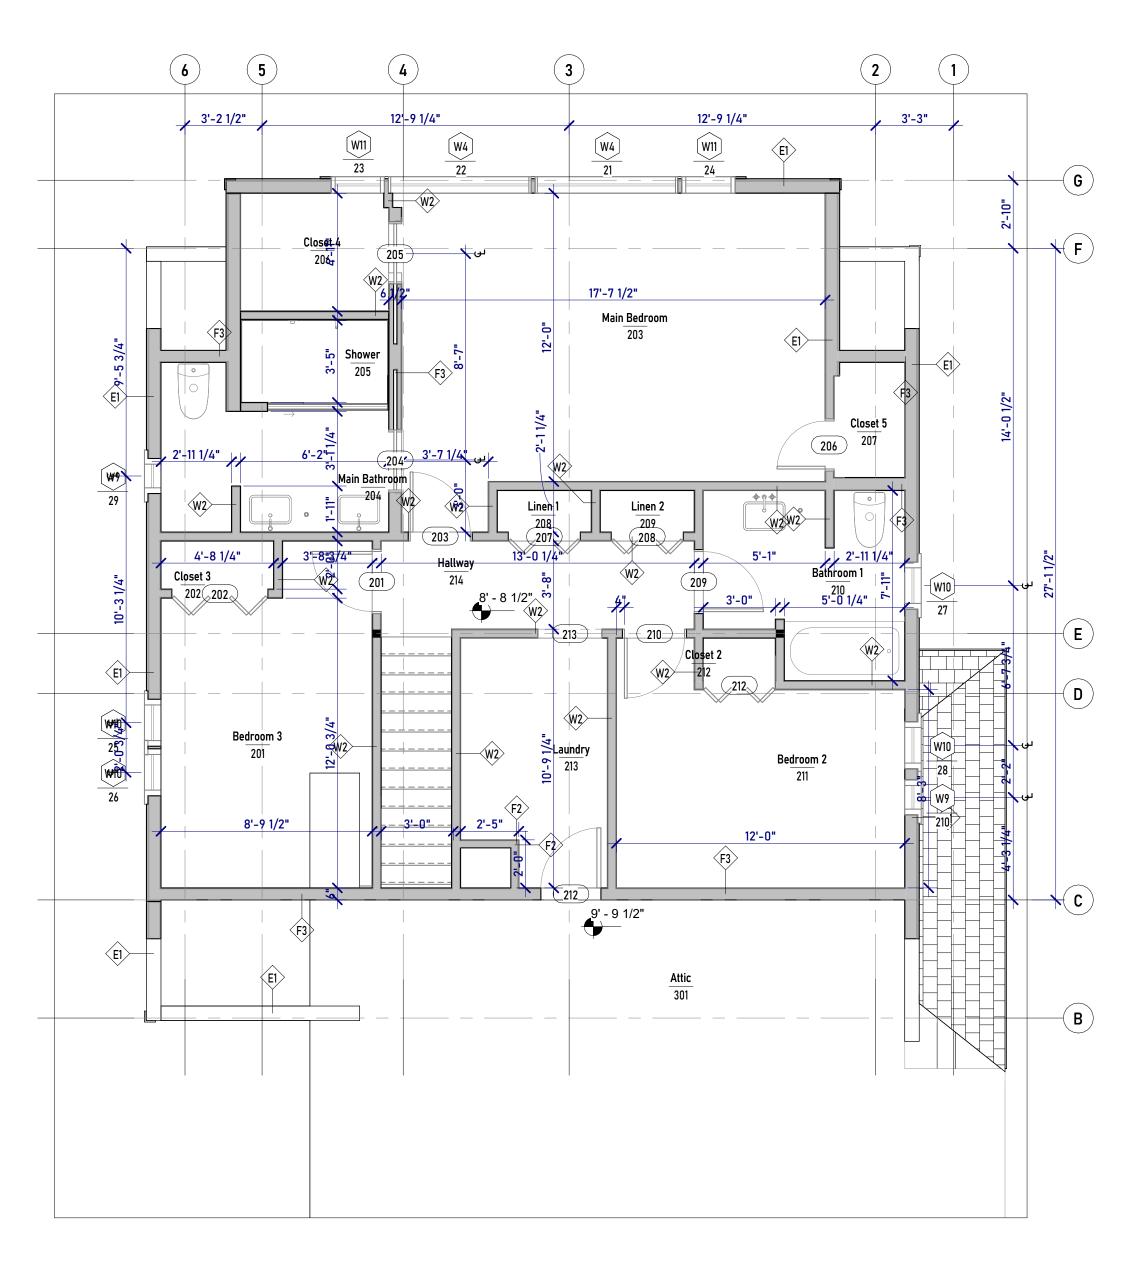

Proposed Basement, Ground Flr

First Floor

2 | Second Floor | 1/4" = 1'-0"

guerilla construction llc. MHIC # 05-135541, MHBR # 8403 6600 York Road Suite 100

MHIC # 05-135541, MHBR # 8403 6600 York Road Suite 100 Baltimore, MD 21212 go-guerilla.com 410.9674111 Contact : Joseph Robinowitz