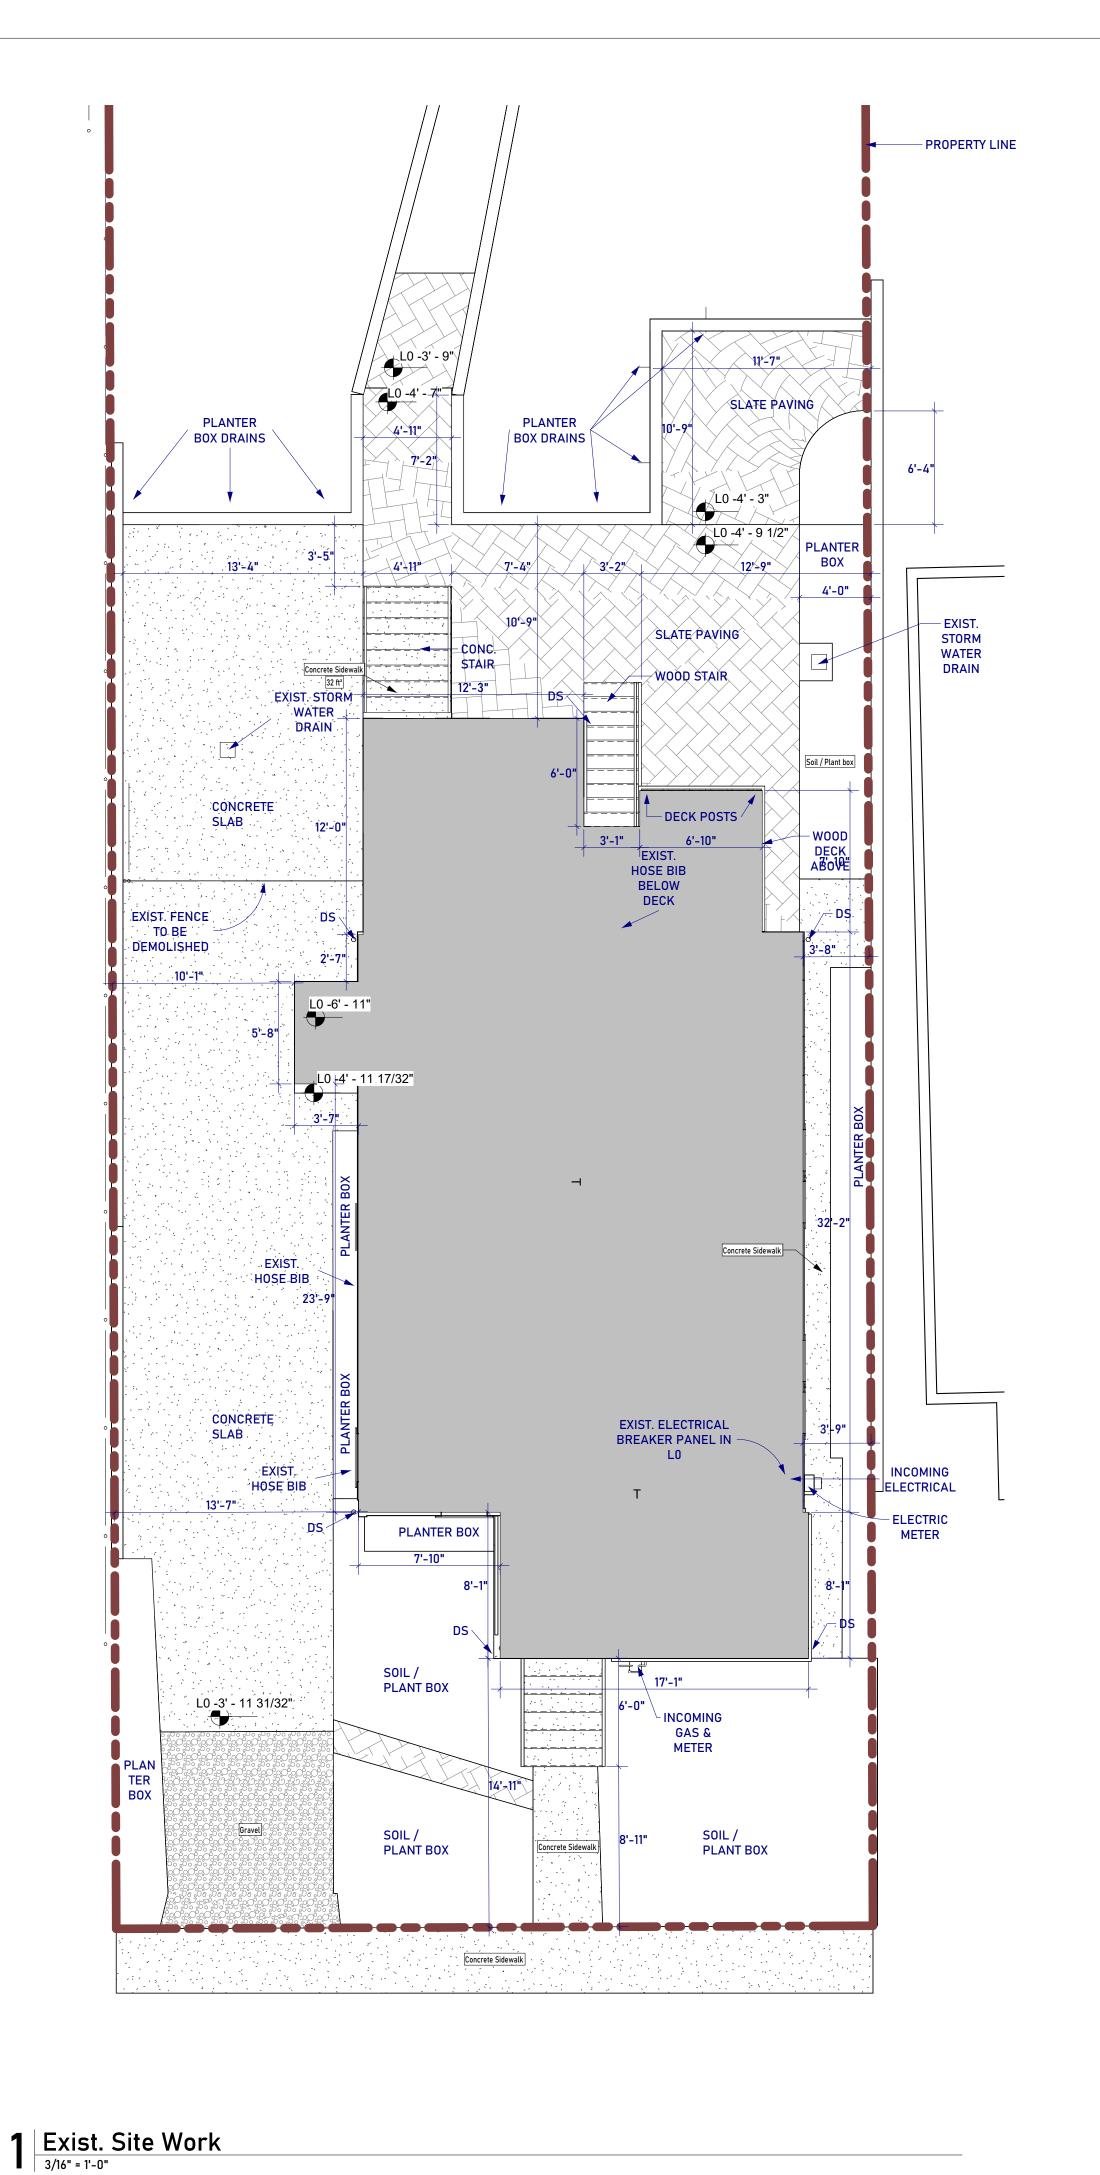

During the zoning review, the Department of Permitting Service found the east wall of the proposed addition did not satisfy the Zoning Ordinance setback requirements and determined revisions were necessary. The applicant has made revisions to the east wall and seeks the HPC approval before obtaining final building permits.

### **PROPOSAL**

The applicant revised the east (right) wall of the approved addition to comply with require setbacks.

The approved design (see Fig. 2, below) extended the wall plane of the historic house. The Department of Permitting Service determined that the wall was too close to the side (east) property line to satisfy side setback requirements and required design revisions satisfy zoning. To accomplish this, the applicant has maintained the house footprint and roofline, but has inset the east wall plane by one foot (see Fig. 3, below).

Figure 2: Approved East elevation.

Figure 3: Revised addition, inset by 1' (one foot) from the historic wall plane.

Staff finds the proposed revision is consistent with the previous approval and will not have a significant impact on the character of the approved addition. In fact, Staff finds the revisions will slightly reduce the visual impact the addition has on the surrounding streetscape and recommends the HPC approve the HAWP under the criteria identified below.

## Revisions to plans as followed.

We had to slide the right side of the addition in by 18" on both first and second floor to meet zoning codes. So on the right side off the house there will be a small bump in where the new addition meets the existing house. There will also be a small roof line to follow the existing first floor roof line to cove the first floor ceiling. These are very small changes and not very noticeable. These changes only effect the right side of the house