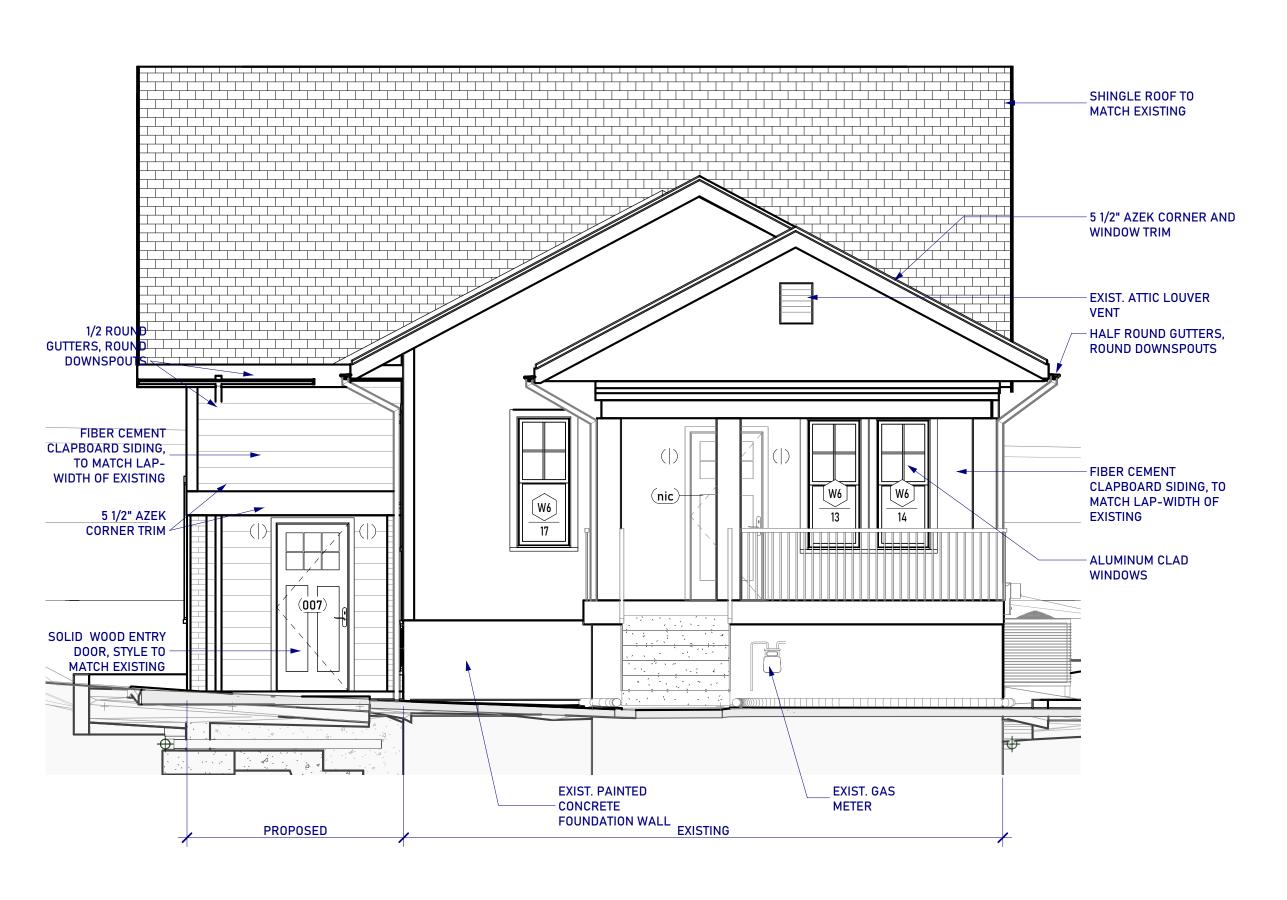

### STAFF DISCUSSION

The subject property is a one-and-a-half story, 1,571 SF, front gable, Craftsman-style house. The historic house has non-original one-over-one, single-hung, vinyl windows and aluminum siding. There is an existing one-story addition at the rear, which was constructed after 1963 (see *Fig.* 2 below).

The approved design (see Fig. 2, below) extended the wall plane of the historic house. The Department of Permitting Service determined that the wall was too close to the side (east) property line to satisfy side setback requirements and required design revisions satisfy zoning. To accomplish this, the applicant has maintained the house footprint and roofline, but has inset the east wall plane by one foot (see Fig. 3, below).

Figure 2: Approved East elevation.

Figure 3: Revised addition, inset by 1' (one foot) from the historic wall plane.

Staff finds the proposed revision is consistent with the previous approval and will not have a significant impact on the character of the approved addition. In fact, Staff finds the revisions will slightly reduce the visual impact the addition has on the surrounding streetscape and recommends the HPC approve the HAWP under the criteria identified below.