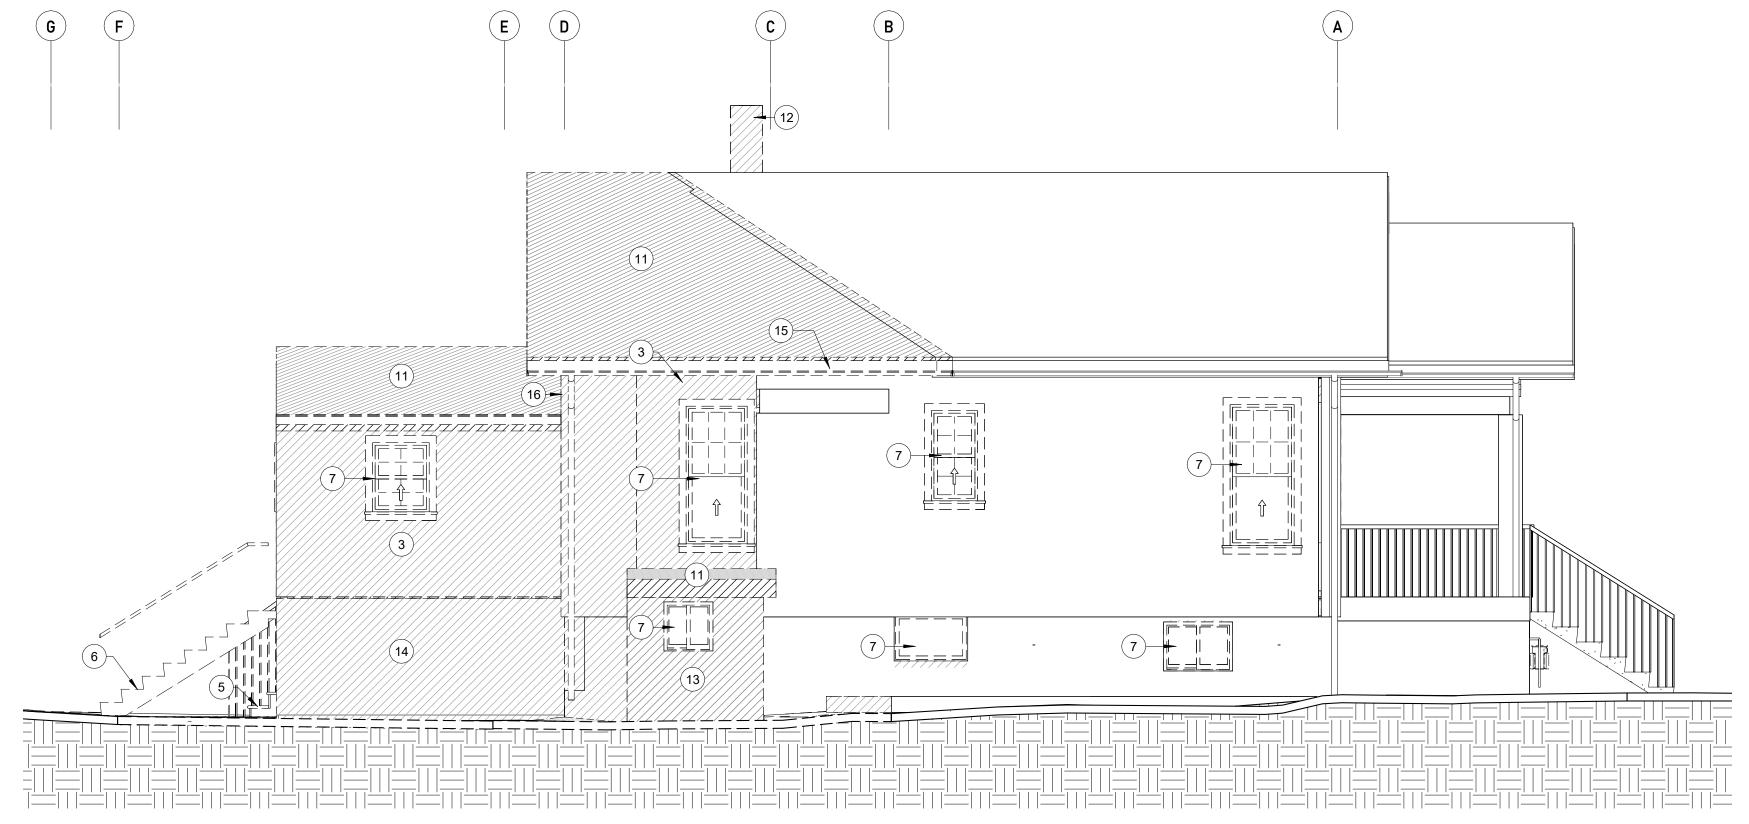

Proposed Elevations East West

North Elevation

1/4" = 1'-0"

MHIC # 05-135541, MHBR # 8403 6600 York Road Suite 100 Baltimore, MD 21212 go-guerilla.com 410.9674111 Contact: Joseph Robinowitz

Westmoreland
Avenue
A Park, Maryland 20912

Proposed Elevations North South