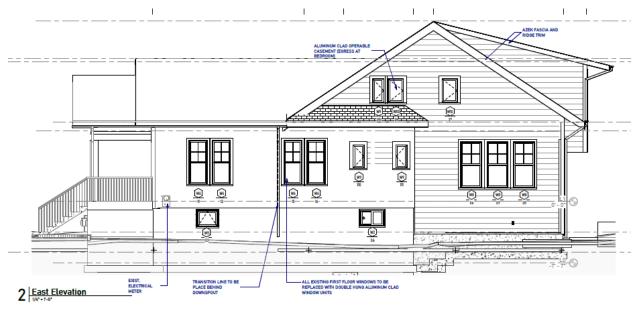

The approved design (see Fig. 2, below) extended the wall plane of the historic house. The Department of Permitting Service determined that the wall was too close to the side (east) property line to satisfy side setback requirements and required design revisions satisfy zoning. To accomplish this, the applicant has maintained the house footprint and roofline, but has inset the east wall plane by one foot (see Fig. 3, below).

Figure 2: Approved East elevation.

Figure 3: Revised addition, inset by 1' (one foot) from the historic wall plane.

Staff finds the proposed revision is consistent with the previous approval and will not have a significant impact on the character of the approved addition. In fact, Staff finds the revisions will slightly reduce the visual impact the addition has on the surrounding streetscape and recommends the HPC approve the HAWP under the criteria identified below.