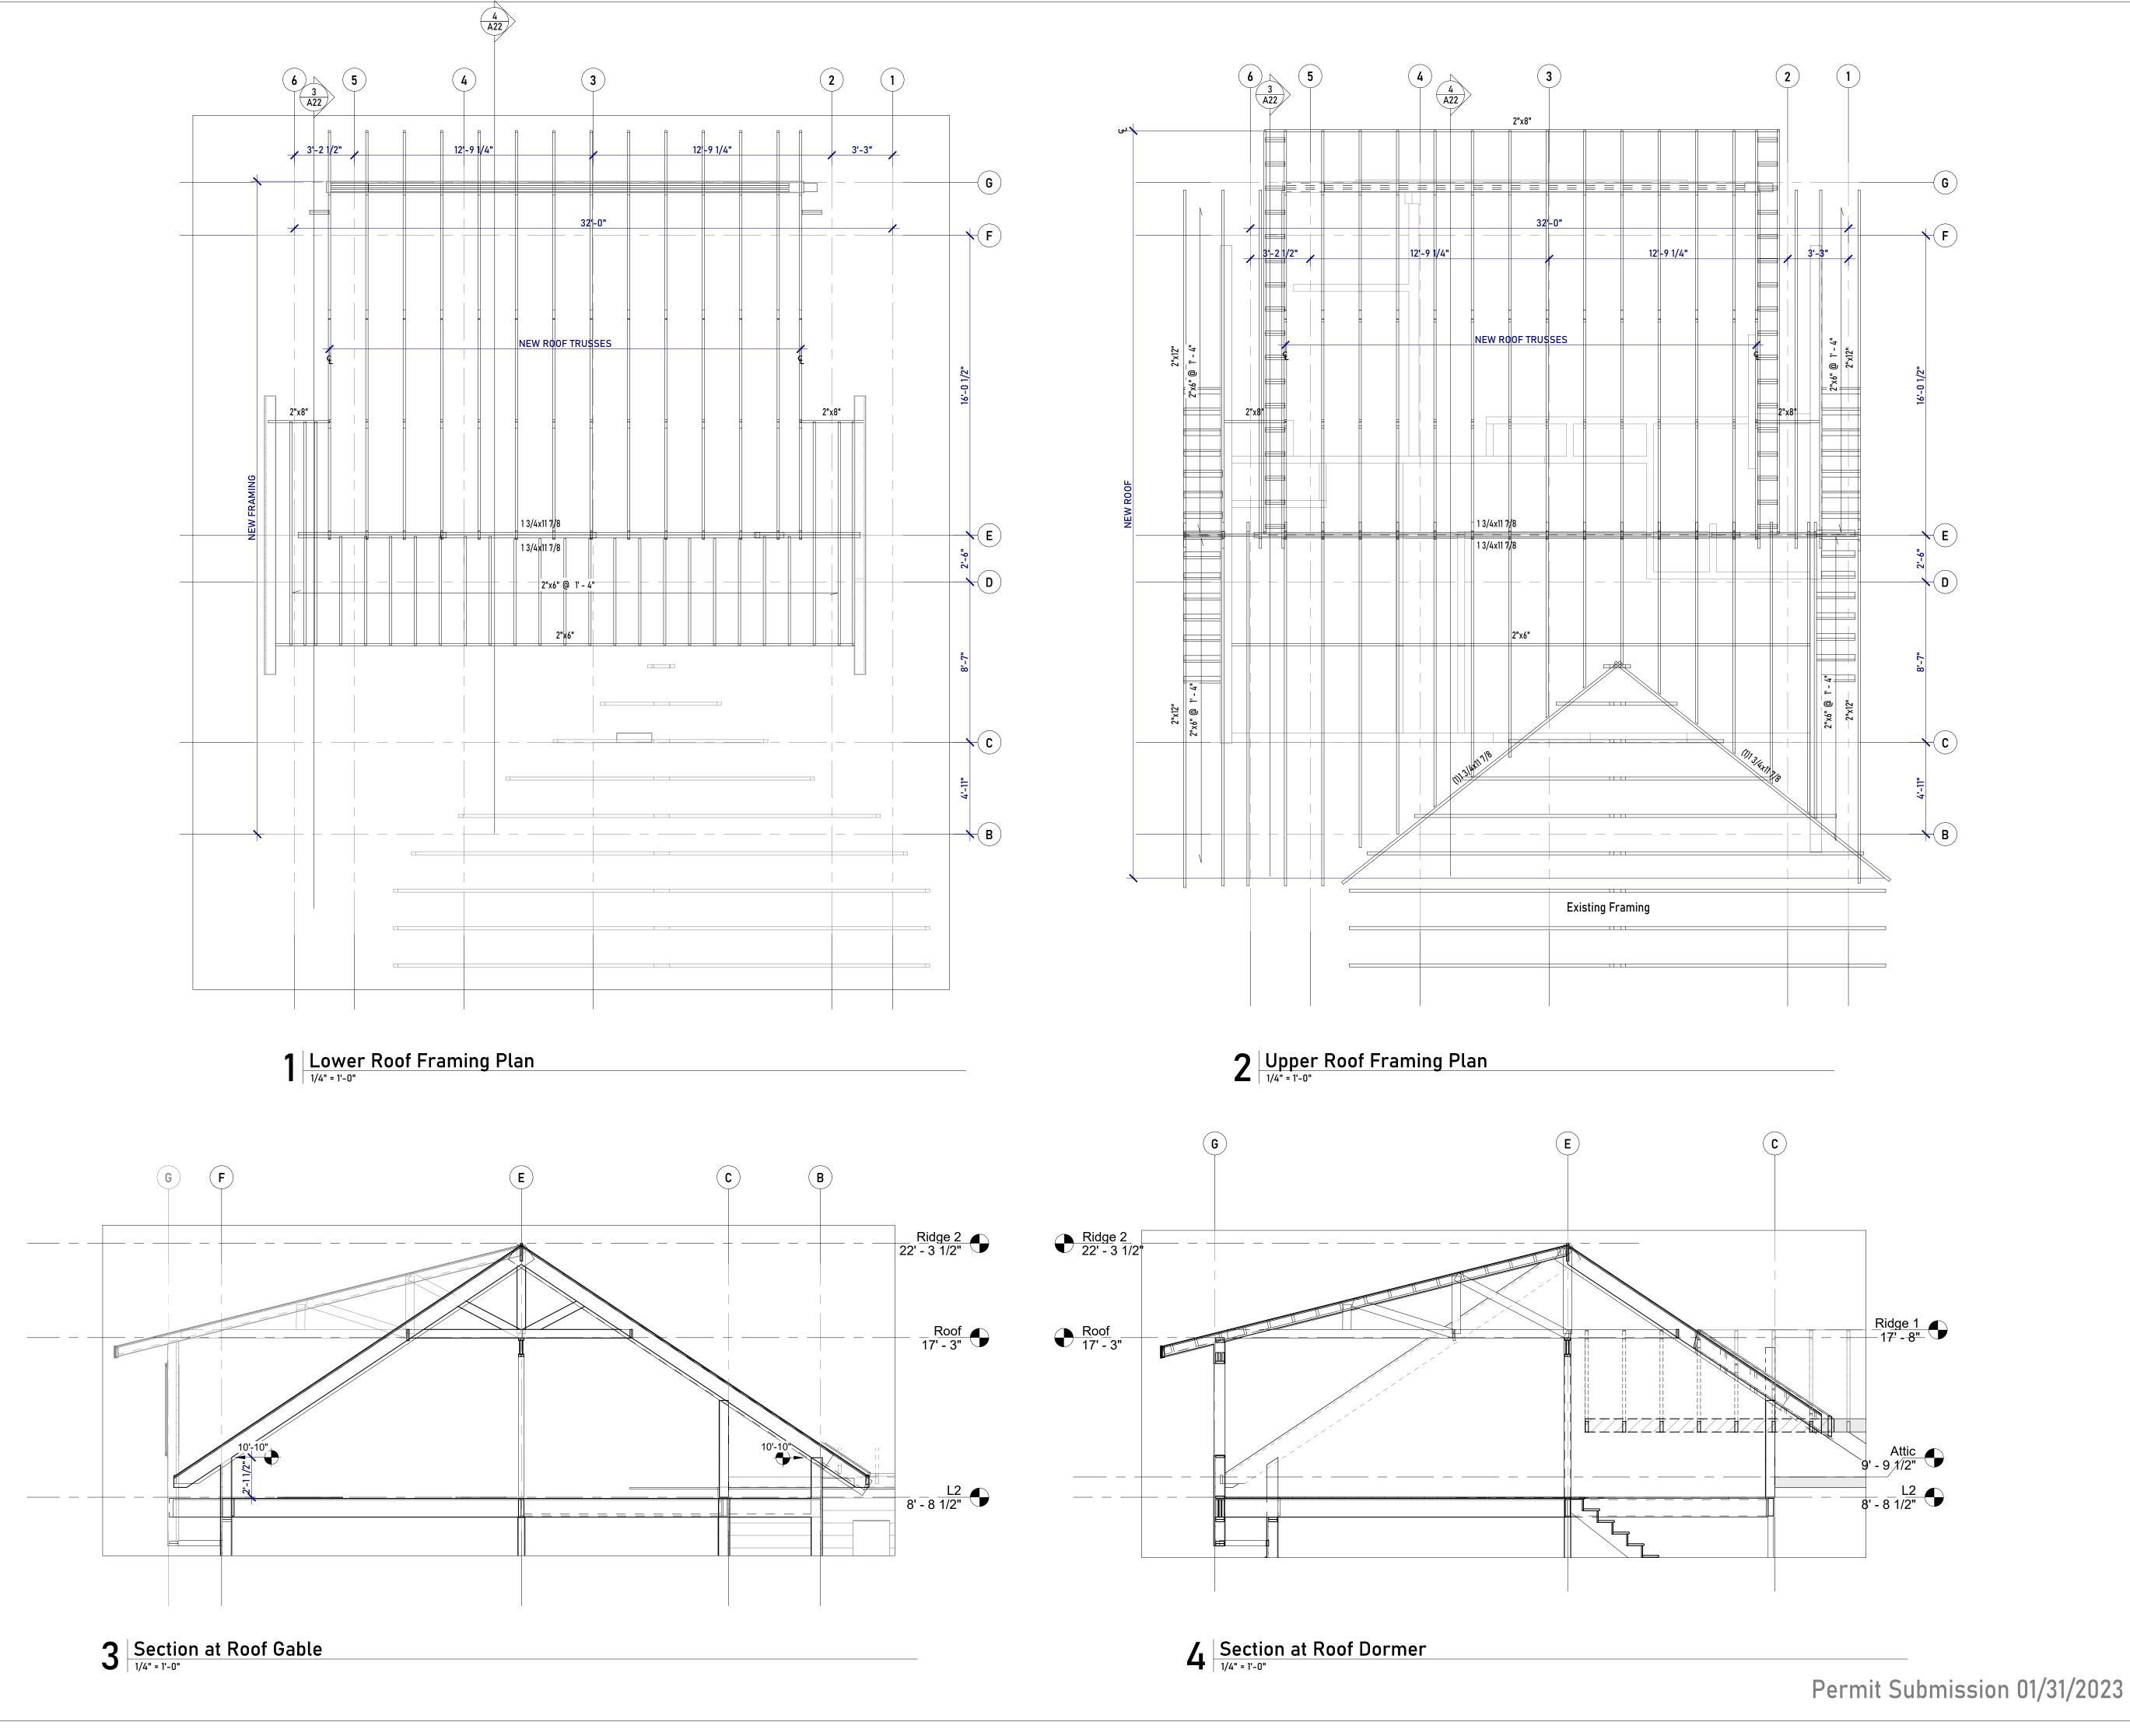

6713 Westmoreland Ave

Setbacks compliance

Scale: 1/4" = 1'-0" Date Last Modified: 01/31/2023

Designed By: Guerilla Construction Drawn By: SP Checked By:

Roof Framing Plans

MHIC # 05-135541, MHBR # 8403 6600 York Road Suite 100 Baltimore, MD 21212 go-guerilla.com 410.9674111 Contact : Joseph Robinowitz