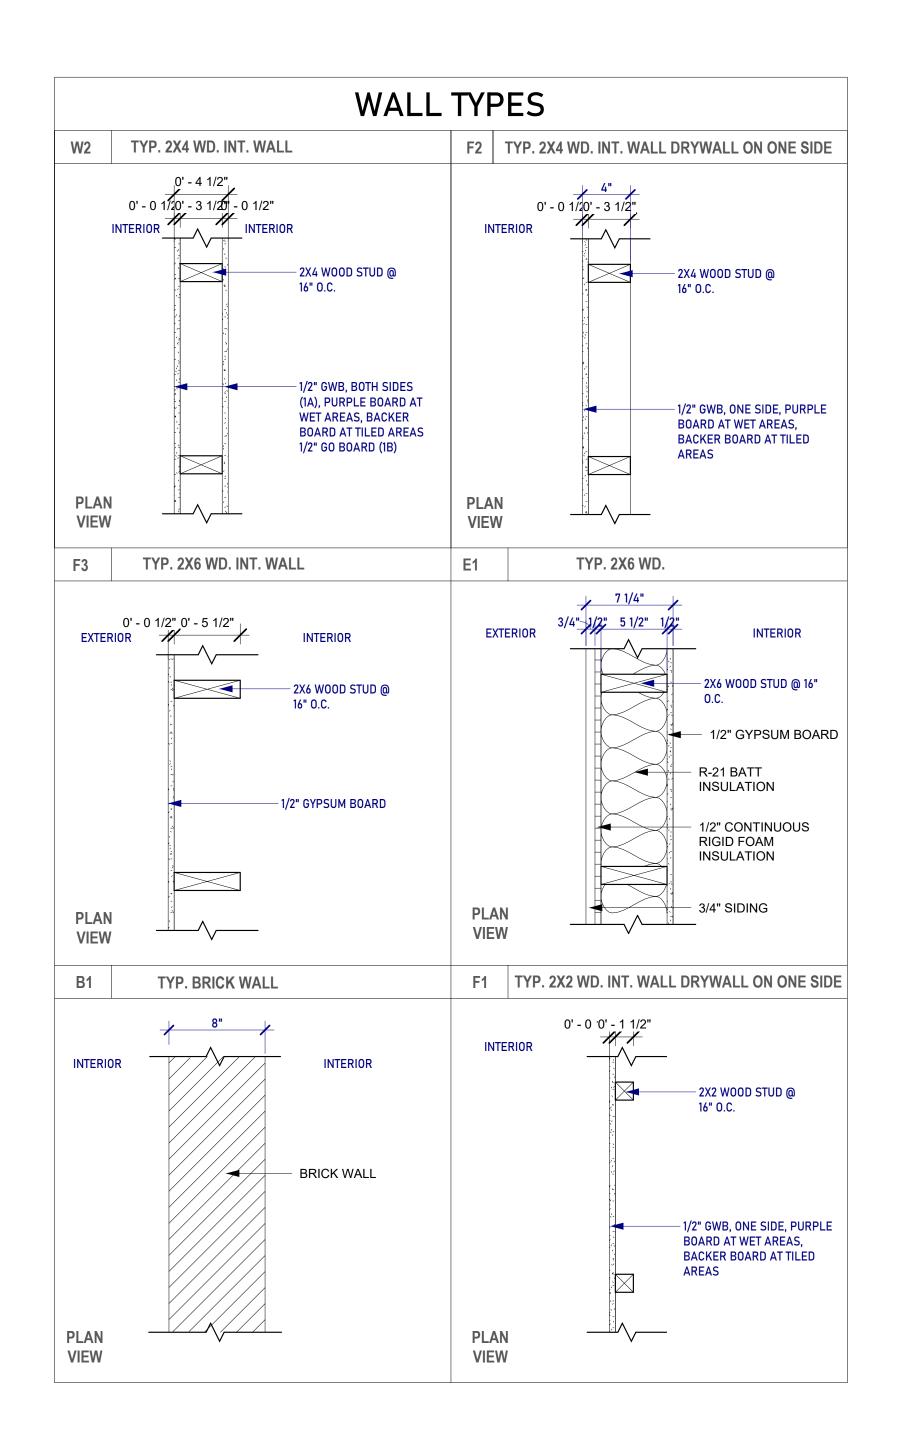

Wall Types

guerilla construction llc.

MHIC # 05-135541, MHBR # 8403 6600 York Road Suite 100 Baltimore, MD 21212 go-guerilla.com 410.9674111 Contact: Joseph Robinowitz

Westmoreland Avenue

Revisions:

6713