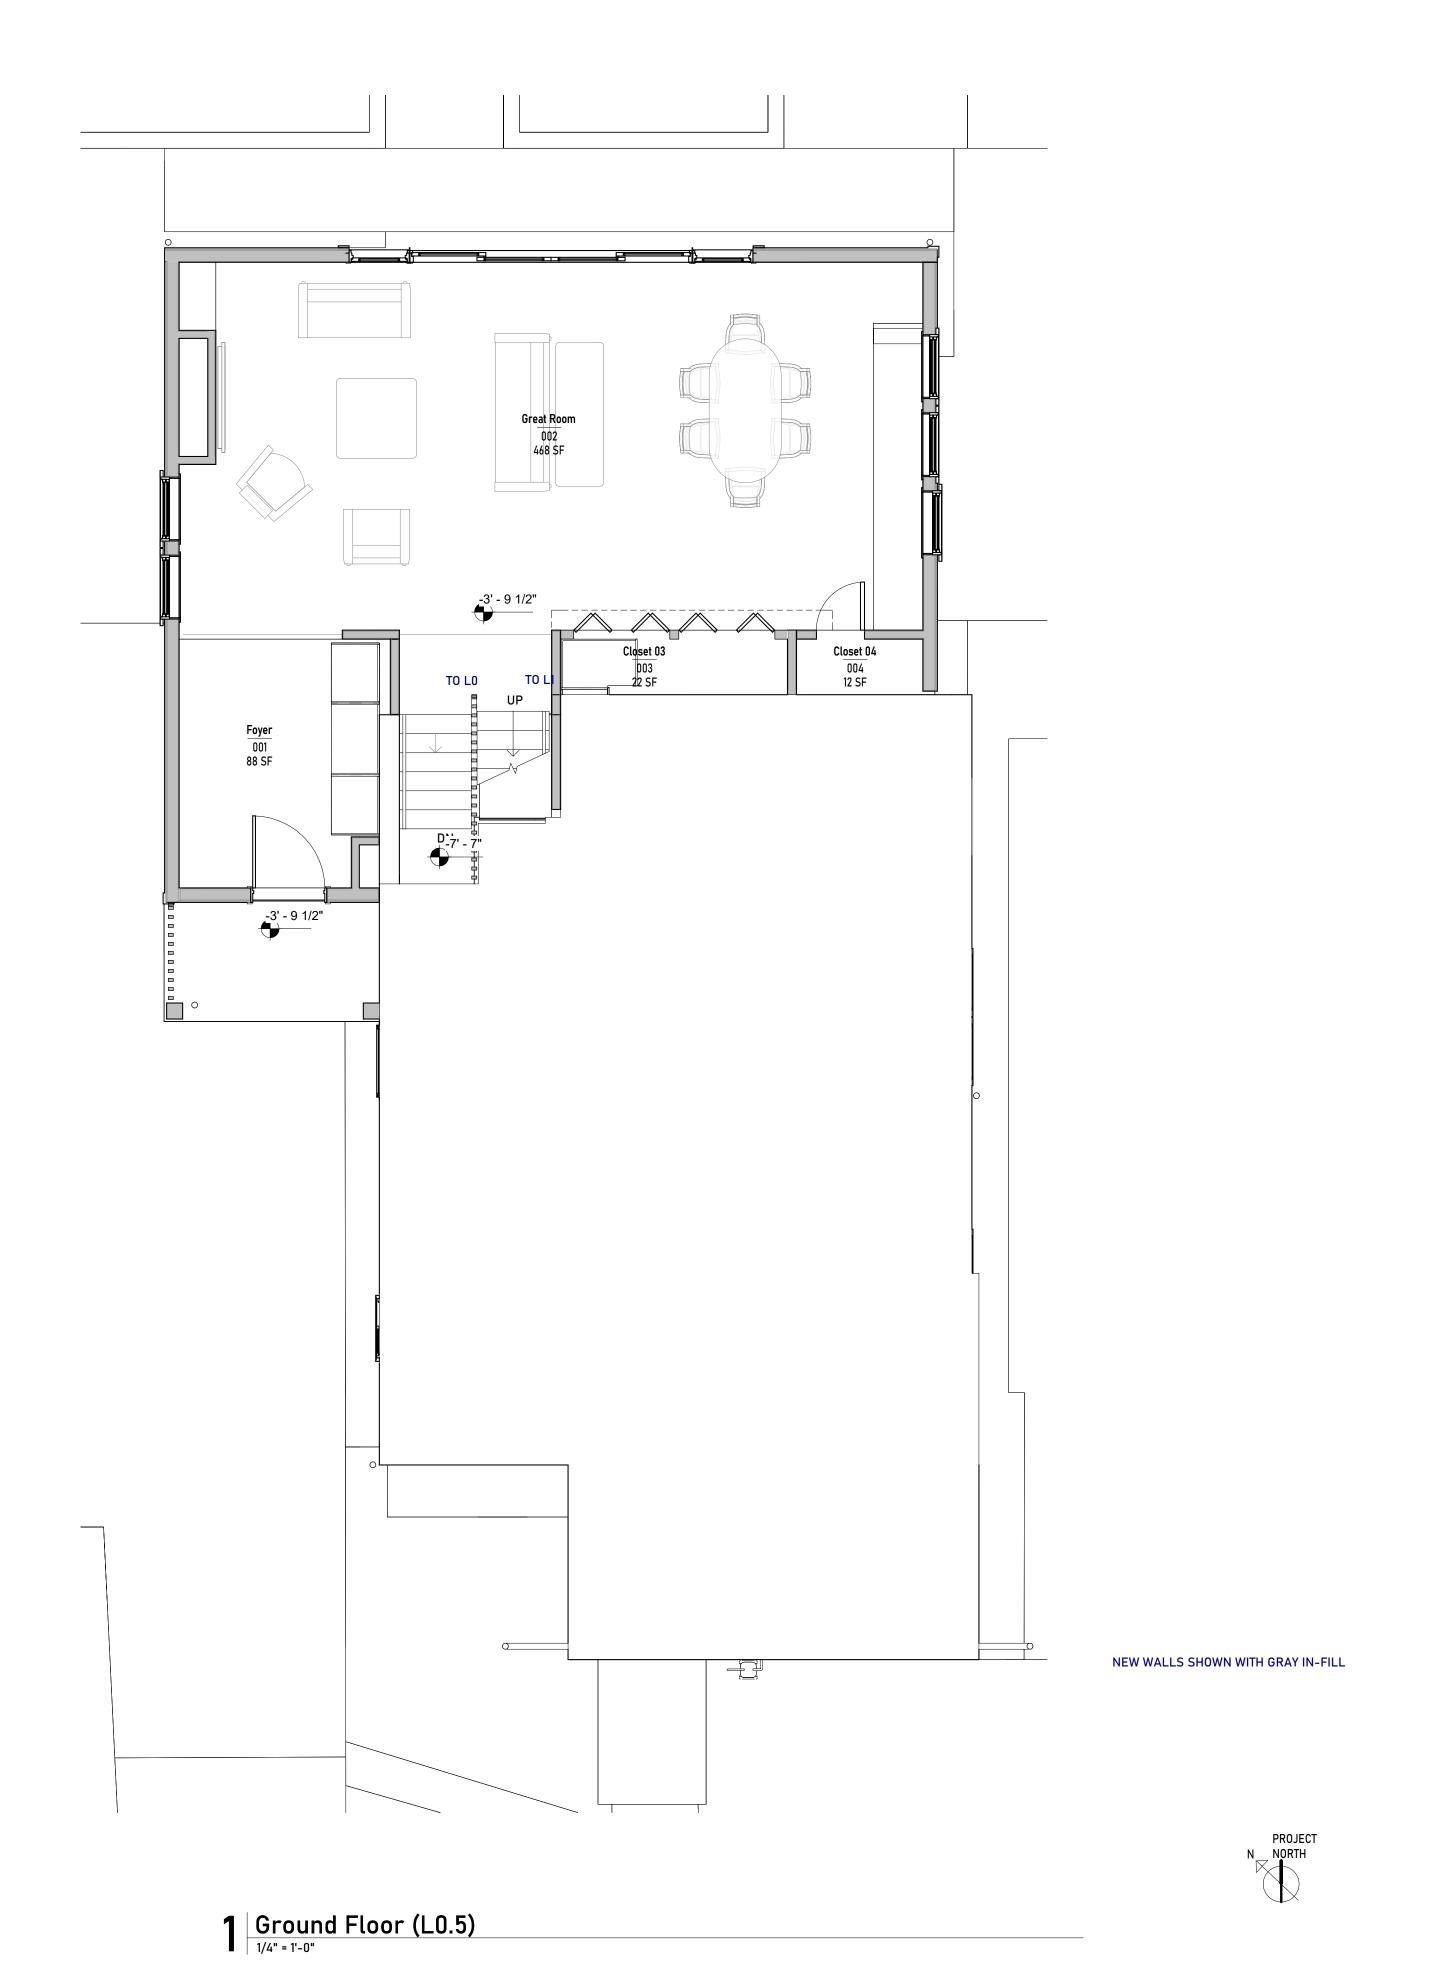

### STAFF DISCUSSION

The subject property is a one-and-a-half story, 1,571 SF, front gable, Craftsman-style house. The historic house has non-original one-over-one, single-hung, vinyl windows and aluminum siding. There is an existing one-story addition at the rear, which was constructed after 1963 (see *Fig.* 2 below).

The approved design (see Fig. 2, below) extended the wall plane of the historic house. The Department of Permitting Service determined that the wall was too close to the side (east) property line to satisfy side setback requirements and required design revisions satisfy zoning. To accomplish this, the applicant has maintained the house footprint and roofline, but has inset the east wall plane by one foot (see Fig. 3, below).

Figure 2: Approved East elevation.

Figure 3: Revised addition, inset by 1' (one foot) from the historic wall plane.

Staff finds the proposed revision is consistent with the previous approval and will not have a significant impact on the character of the approved addition. In fact, Staff finds the revisions will slightly reduce the visual impact the addition has on the surrounding streetscape and recommends the HPC approve the HAWP under the criteria identified below.