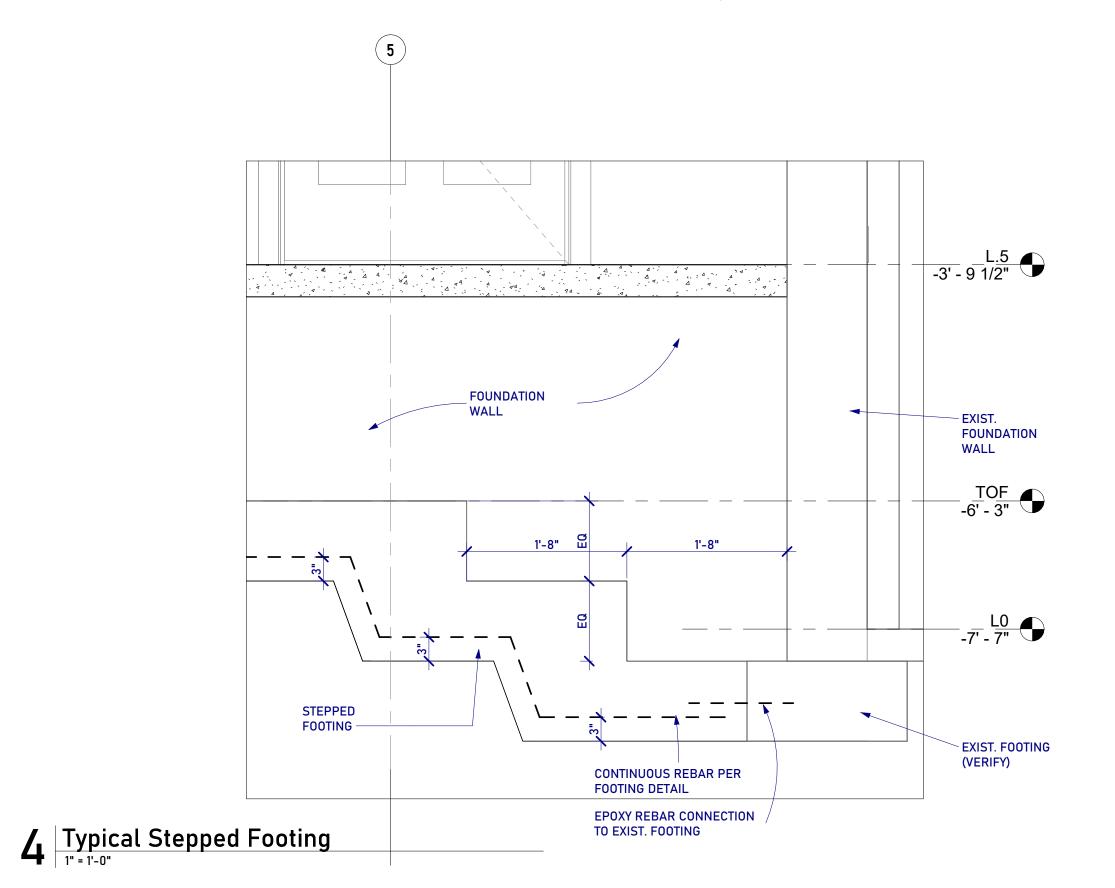

1 Foundation Plan
1/4" = 1'-0"

**3** Foundation at Existing Basement

MHIC # 05-135541, MHBR # 8403 6600 York Road Suite 100 Baltimore, MD 21212 go-guerilla.com 410.9674111 Contact : Joseph Robinowitz

6713 Westmoreland
Avenue

Takoma Park, Maryland 20912

Revisions:

Description Date
Historic Review 04/11/2022
Setbacks compliance review 01/31/2023

Scale: As indicated

Date Last Modified: 01/31/2023

Designed By: Guerilla Construction Drawn By: SP Checked By:

Foundation Plan

First Floor Framing

1/4" = 1'-0"

guerilla construction llc.

MHIC # 05-135541, MHBR # 8403 6600 York Road Suite 100 Baltimore, MD 21212 go-guerilla.com 410.9674111 Contact : Joseph Robinowitz