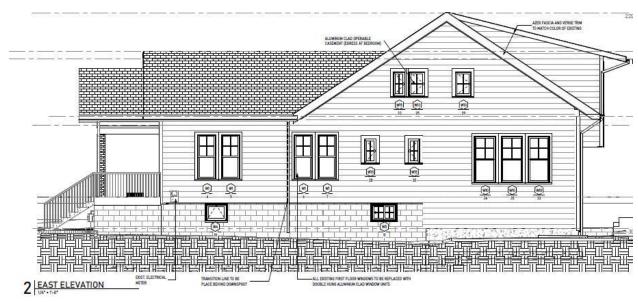

The approved design (see Fig. 2, below) extended the wall plane of the historic house. The Department of Permitting Service determined that the wall was too close to the side (east) property line to satisfy side setback requirements and required design revisions satisfy zoning. To accomplish this, the applicant has maintained the house footprint and roofline, but has inset the east wall plane by one foot (see Fig. 3, below).

Figure 2: Approved East elevation.

Figure 3: Revised addition, inset by 1' (one foot) from the historic wall plane.

Staff finds the proposed revision is consistent with the previous approval and will not have a significant impact on the character of the approved addition. In fact, Staff finds the revisions will slightly reduce the visual impact the addition has on the surrounding streetscape and recommends the HPC approve the HAWP under the criteria identified below.