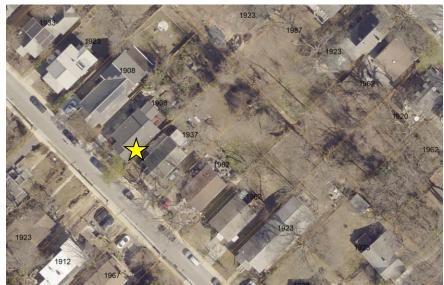

### ARCHITECTURAL DESCRIPTION

SIGNIFICANCE: Contributing Resource within the Takoma Park Historic District

STYLE: Craftsman DATE: c. 1915-25

Figure 1: 6713 Westmoreland Ave. is located on the north side of the street midblock.