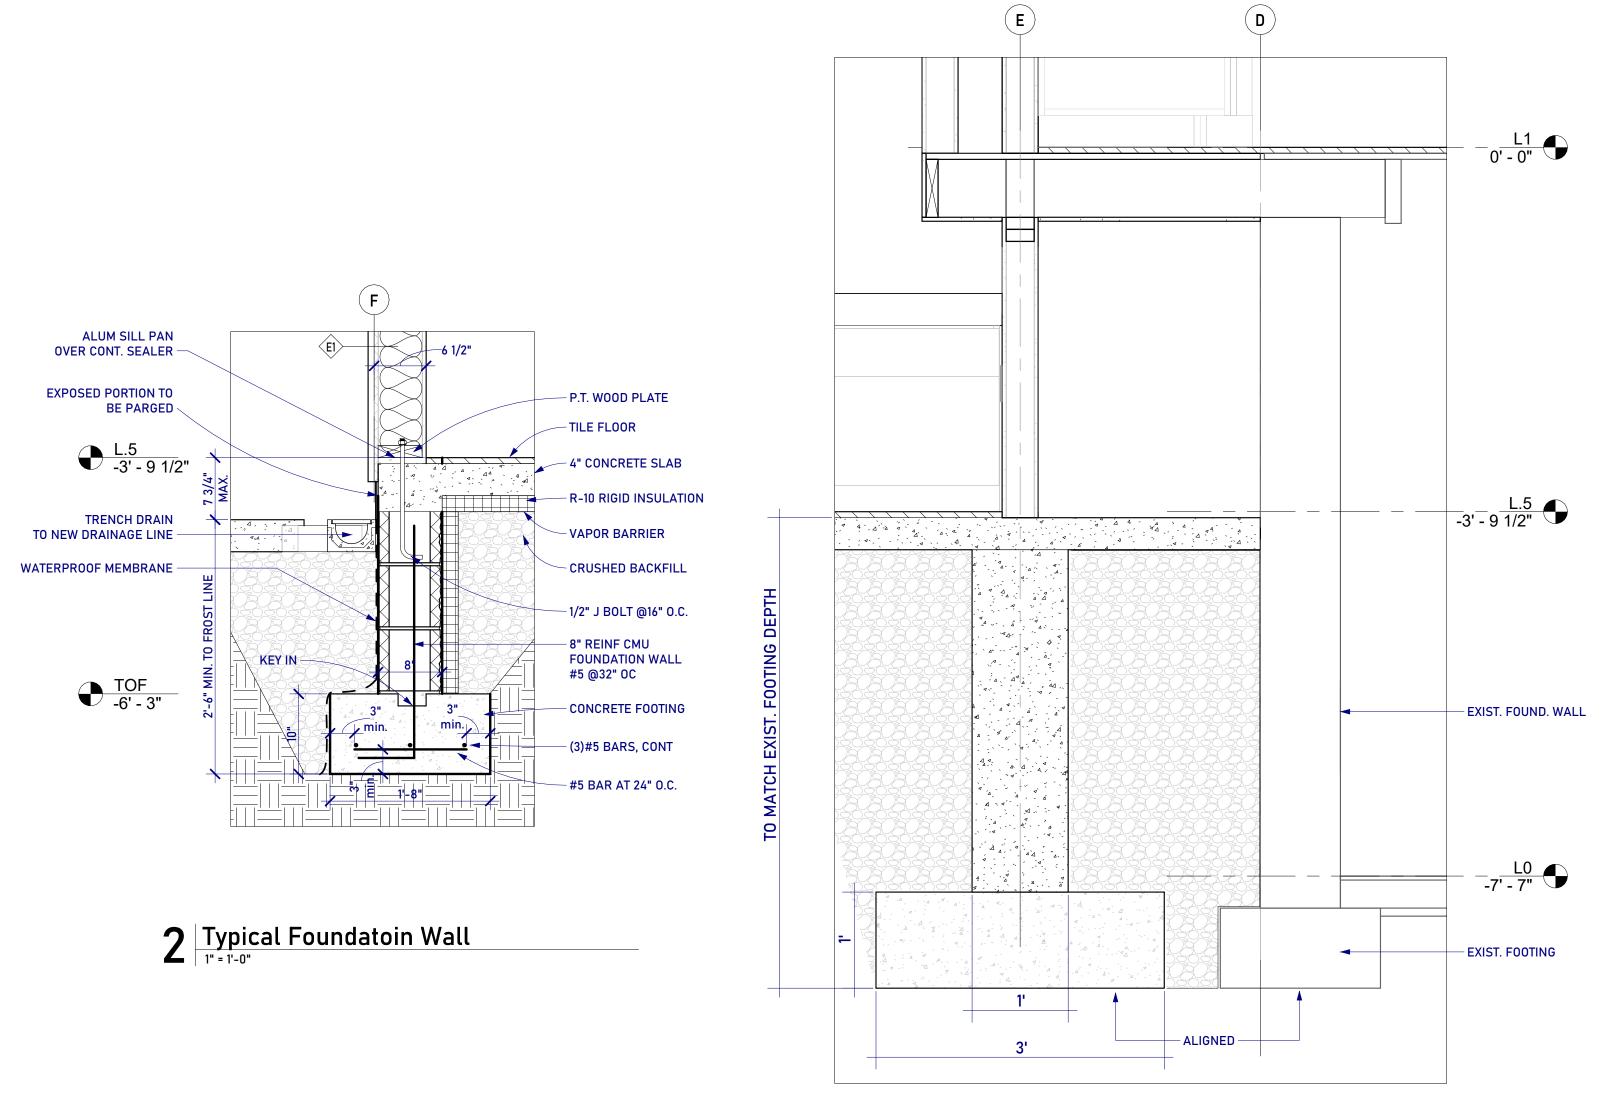

1 Foundation Plan
1/4" = 1'-0"

**3** Foundation at Existing Basement

MHIC # 05-135541, MHBR # 8403 6600 York Road Suite 100 Baltimore, MD 21212 go-guerilla.com 410.9674111 Contact : Joseph Robinowitz

6713 Westmoreland
Avenue