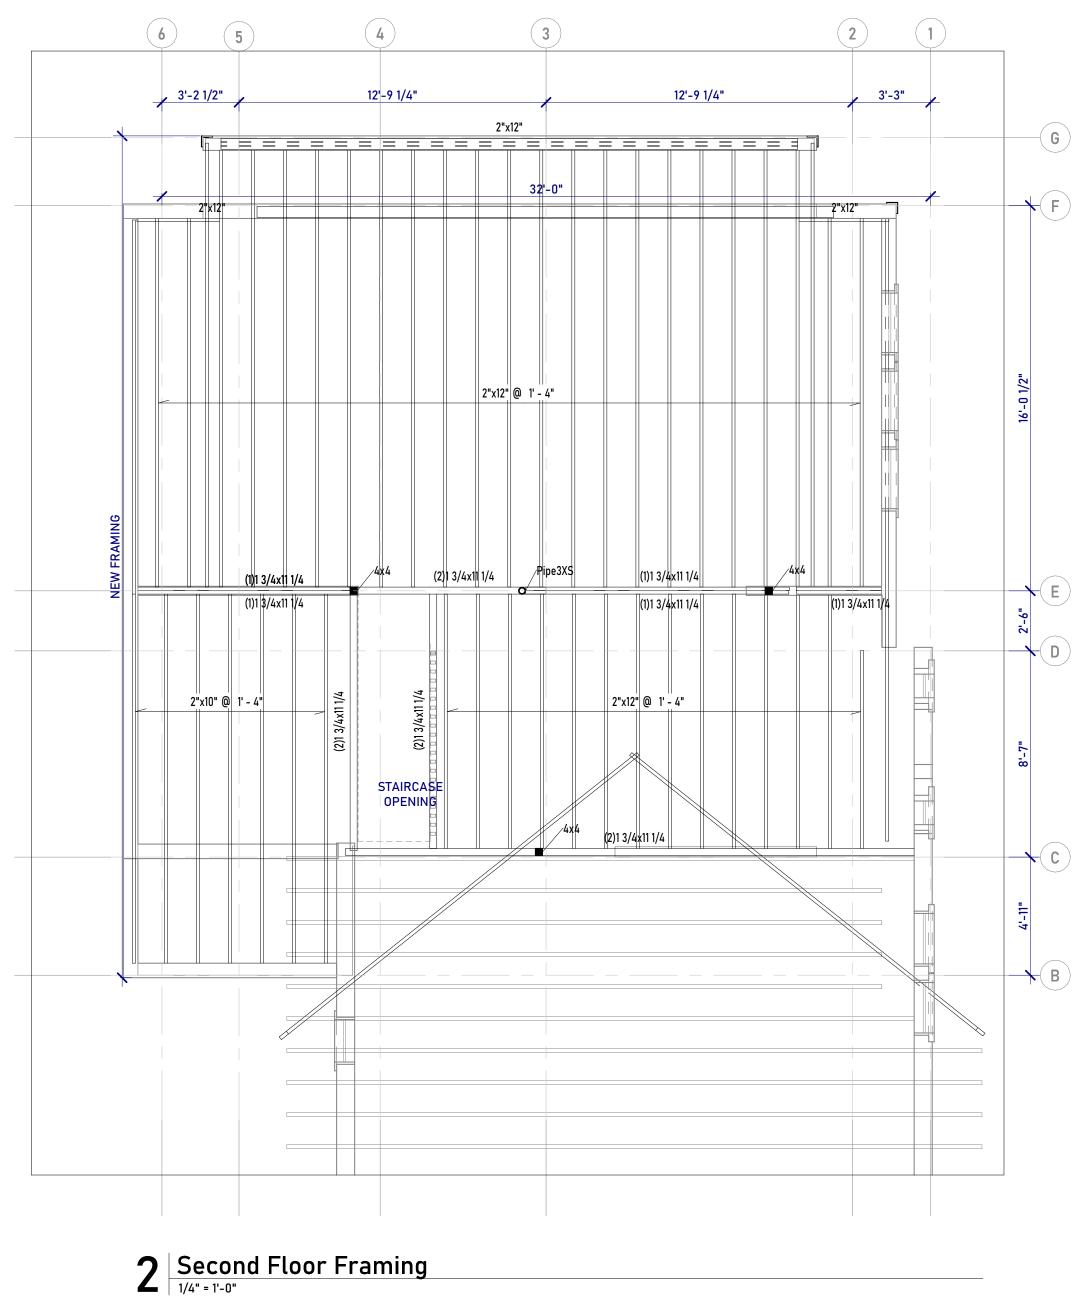

Foundation Plan

First Floor Framing

1/4" = 1'-0"

guerilla construction llc.

MHIC # 05-135541, MHBR # 8403 6600 York Road Suite 100 Baltimore, MD 21212 go-guerilla.com 410.9674111 Contact : Joseph Robinowitz

6713 Westmoreland Ave

| # | Description                | Date     |
|---|----------------------------|----------|
| 1 | Historic Review            | 04/11/20 |
|   | Setbacks compliance review | 01/31/20 |
|   |                            |          |

Scale: 1/4" = 1'-0" Date Last Modified: 01/31/2023

Designed By: Guerilla Construction Drawn By: SP Checked By:

Floor Framing Plans

MHIC # 05-135541, MHBR # 8403 6600 York Road Suite 100 Baltimore, MD 21212 go-guerilla.com 410.9674111 Contact : Joseph Robinowitz