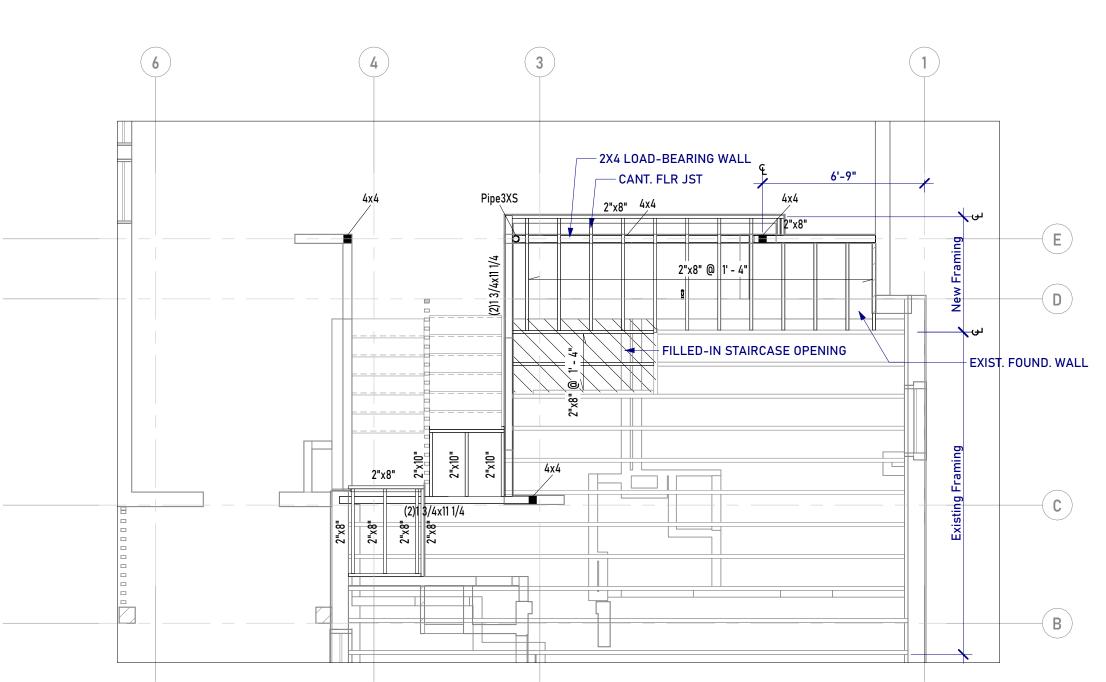

Foundation Plan

First Floor Framing

1/4" = 1'-0"

guerilla construction llc.

MHIC # 05-135541, MHBR # 8403 6600 York Road Suite 100 Baltimore, MD 21212 go-guerilla.com 410.9674111 Contact : Joseph Robinowitz

6713 Westmoreland Ave

| # | Description                | Date     |
|---|----------------------------|----------|
| 1 | Historic Review            | 04/11/20 |
|   | Setbacks compliance review | 01/31/20 |
|   |                            |          |

Scale: 1/4" = 1'-0" Date Last Modified: 01/31/2023

Designed By: Guerilla Construction Drawn By: SP Checked By:

Floor Framing Plans

MHIC # 05-135541, MHBR # 8403 6600 York Road Suite 100 Baltimore, MD 21212 go-guerilla.com 410.9674111 Contact : Joseph Robinowitz