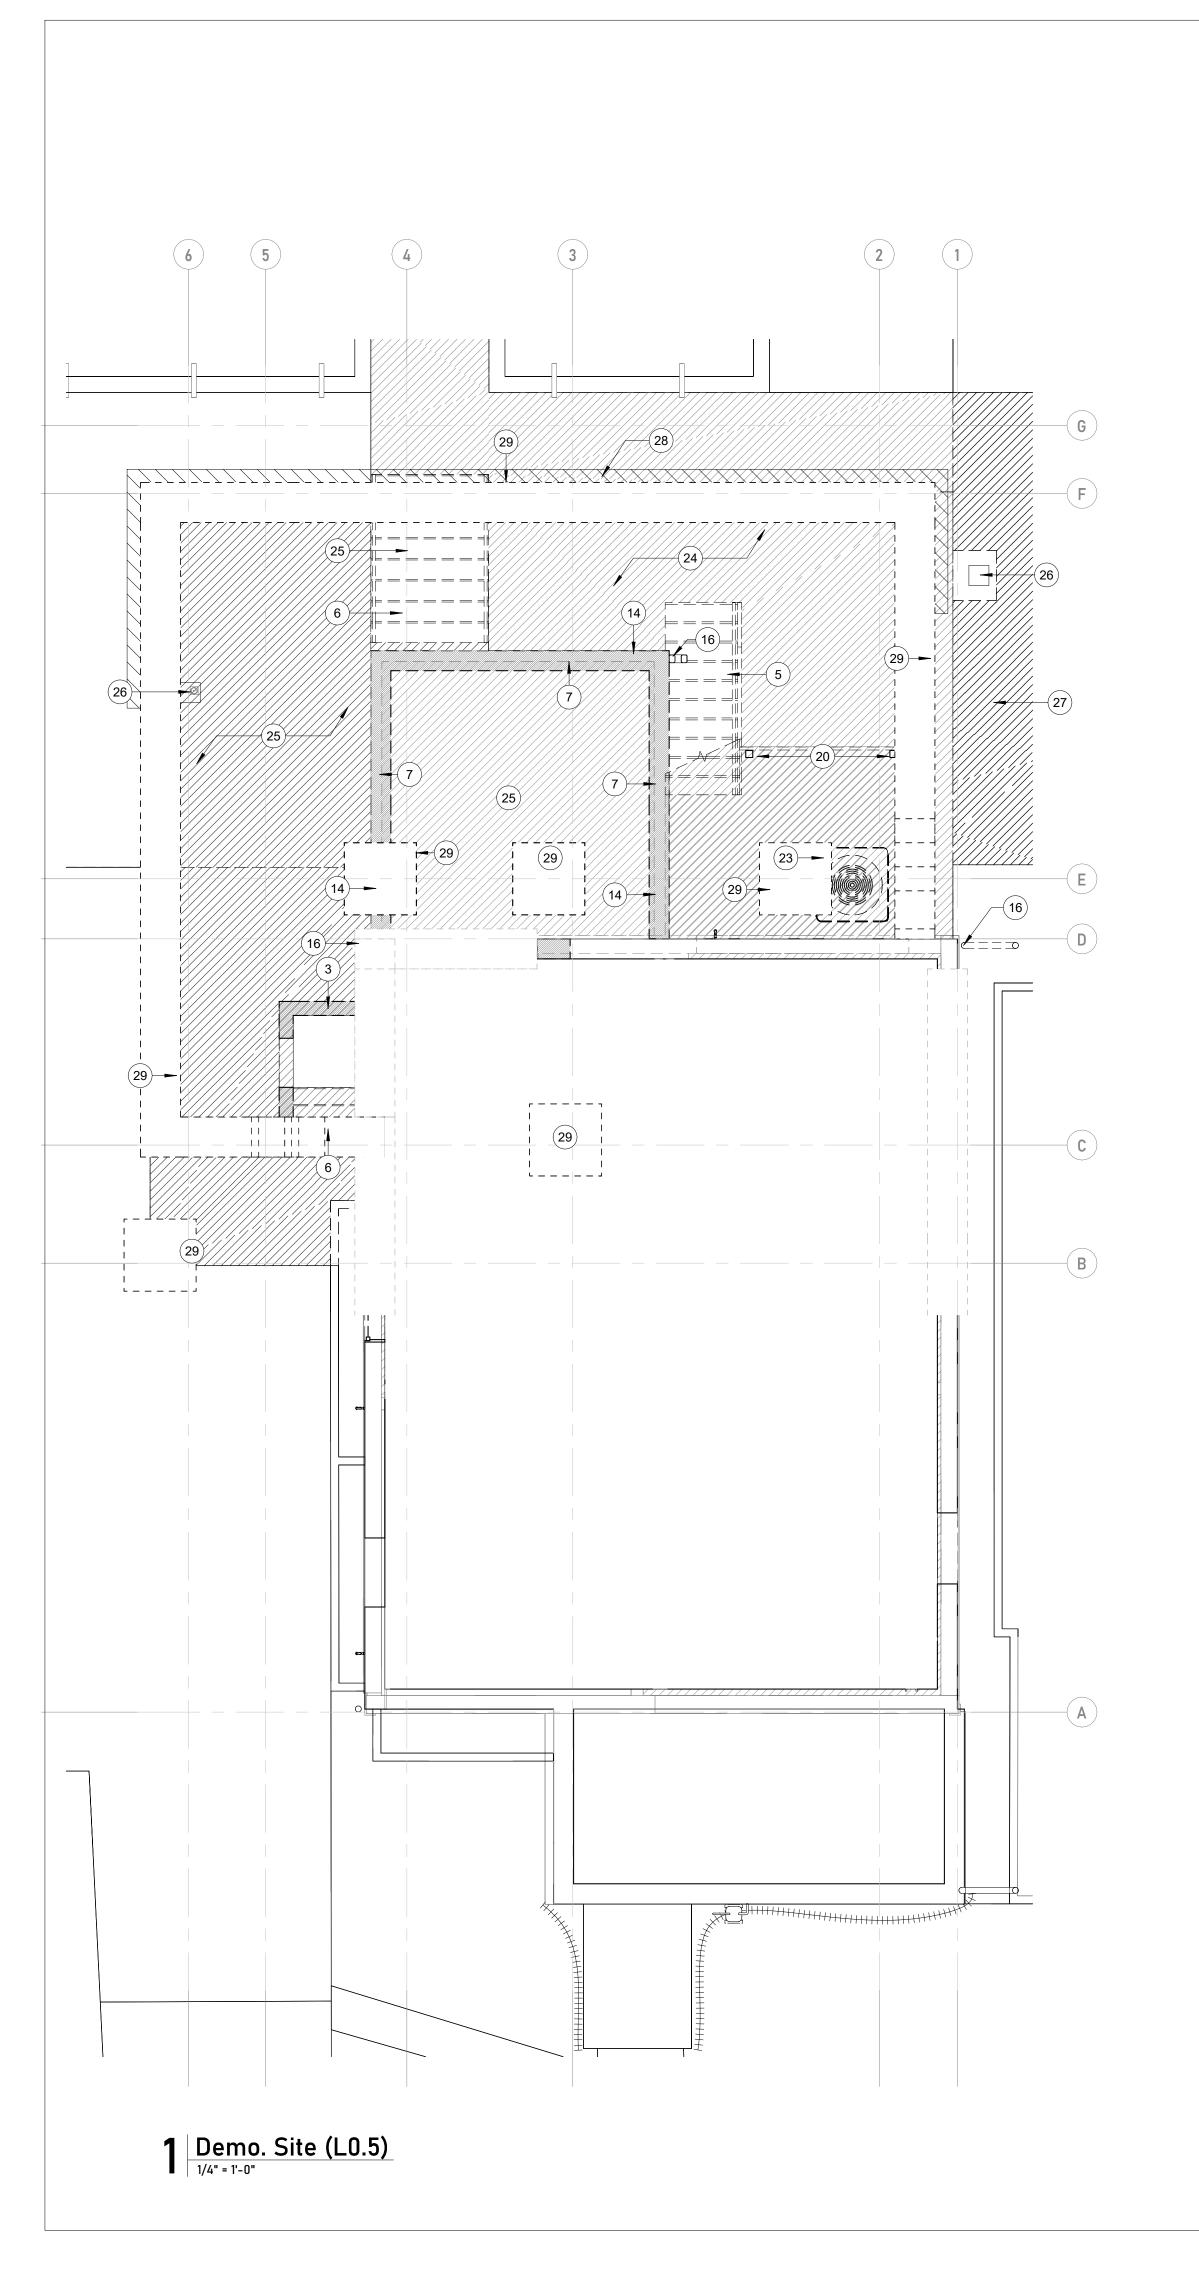

### Notes-Demo Plan

- 2 EXISTING NON-LOAD-BEARING WALL TO BE REMOVED
- 3 EXISTING LOAD-BEARING WALL TO BE REMOVED
- 5 EXISTING WOODEN STAIR TO BE DEMOLISHED
- 6 EXISTING CONCRETE STAIR TO BE DEMOLISHED 7 EXISTING WINDOW TO BE REMOVED AND/OR REPLACED
- 9 EXISTING RAILING / HANDRAIL TO BE REMOVED
- 10 EXISTING DOOR TO BE REMOVED AND/OR REPLACED
- 11 EXISTING ROOF & RAFTERS TO BE DEMOLISHED
- 12 EXISTING CHIMNEY TO BE REMOVED
- 13 EXTERIOR WALL TO BE REMOVED
- 14 EXISTING FOUNDATION WALL TO BE REMOVED
- 15 PORTION OF EXISTING GUTTER TO BE DEMOLISHED 16 EXISTING DOWNSPOUT TO BE DEMOLISHED
- 17 EXISTING SHEATHING TO BE REMOVED AND/OR REPLACED
- 18 EXISTING PLUMBING FIXTURES TO BE REMOVED
- 19 EXISTING CEILINGS TO BE REMOVED
- 20 EXISTING DECK & STRUCTURE TO BE DEMOLISHED
- 21 EXISTING FLOOR JOISTS TO BE CUT. PROVIDE TEMPORARY SHORING AND BRACING TO SUPPORT FLOOR AS NEEDED
- 22 EXISTING WASHER/ DRYER TO BE REMOVED AND RELOCATED
- 23 EXISTING AC UNIT TO BE RELOCATIED
- 24 EXISTING SLATE PAVING TO BE REMOVED AND SALVAGED
- 25 EXISTING CONCRETE PAVING TO BE REMOVED
- 26 EXISTING STORM WATER DRAIN TO BE RELOCATED
- 27 EXISTING PLANTER BOX TO BE DEMOLISHED AND PREPARED FOR SLATE LAYING
- 28 GRADE TO BE DEMOLISHED TO ACCOMODIATE DRAIN TRENCH
- 29 EXCAVATE GRADE AS NECESSARY TO ACCOMODIATE FOOTING
- 30 EXISTING FLOOR SHEATHING AND JOISTS TO BE DEMOLISHED