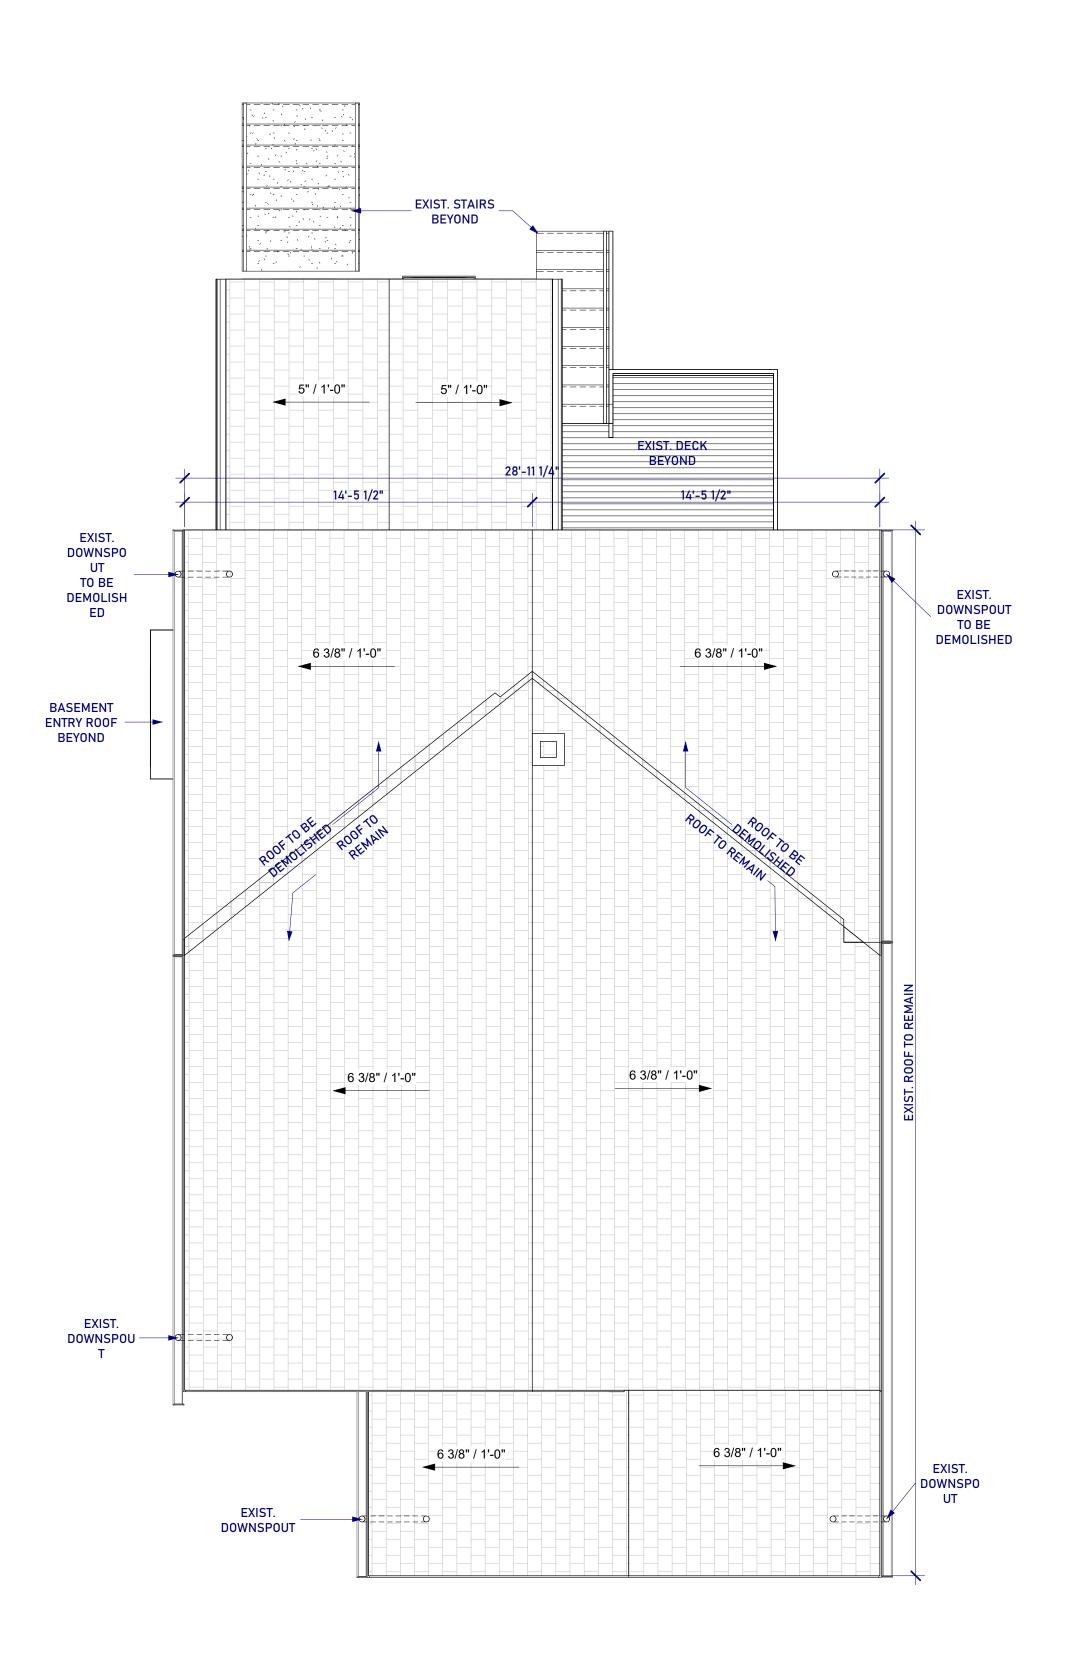

Level 2 Wall Framing Plan

1 Exist. Roof Plan
1/4" = 1'-0"

27'-6 1/4" GUTTERS AND DOWNSPOUTS, TYPI¢AL < GUTTERS AND
DOWNSPOUTS,
TYPICAL WALLS BEYOND SHOWN DASHED GUTTERS AND DOWNSPOUTS, TYPICAL Gutters and Downspouts, Typical 13'-8 1/4" 6 3/8" / 1'-0" 6 3/8" / 1'-0" — EXIST. ROOF FINISH NOT SHOWN **EXISTING** DOWNSPOUTS ` EXISTING DOWNSPOUTS **EXISTING** DOWNSPOUTS Prop. Roof Plan

1/4" = 1'-0"

guerilla construction llc.

MHIC # 05-135541, MHBR # 8403 6600 York Road Suite 100 Baltimore, MD 21212 go-guerilla.com 410.9674111 Contact : Joseph Robinowitz

> na 1912

6713 Westmoreland Avenue