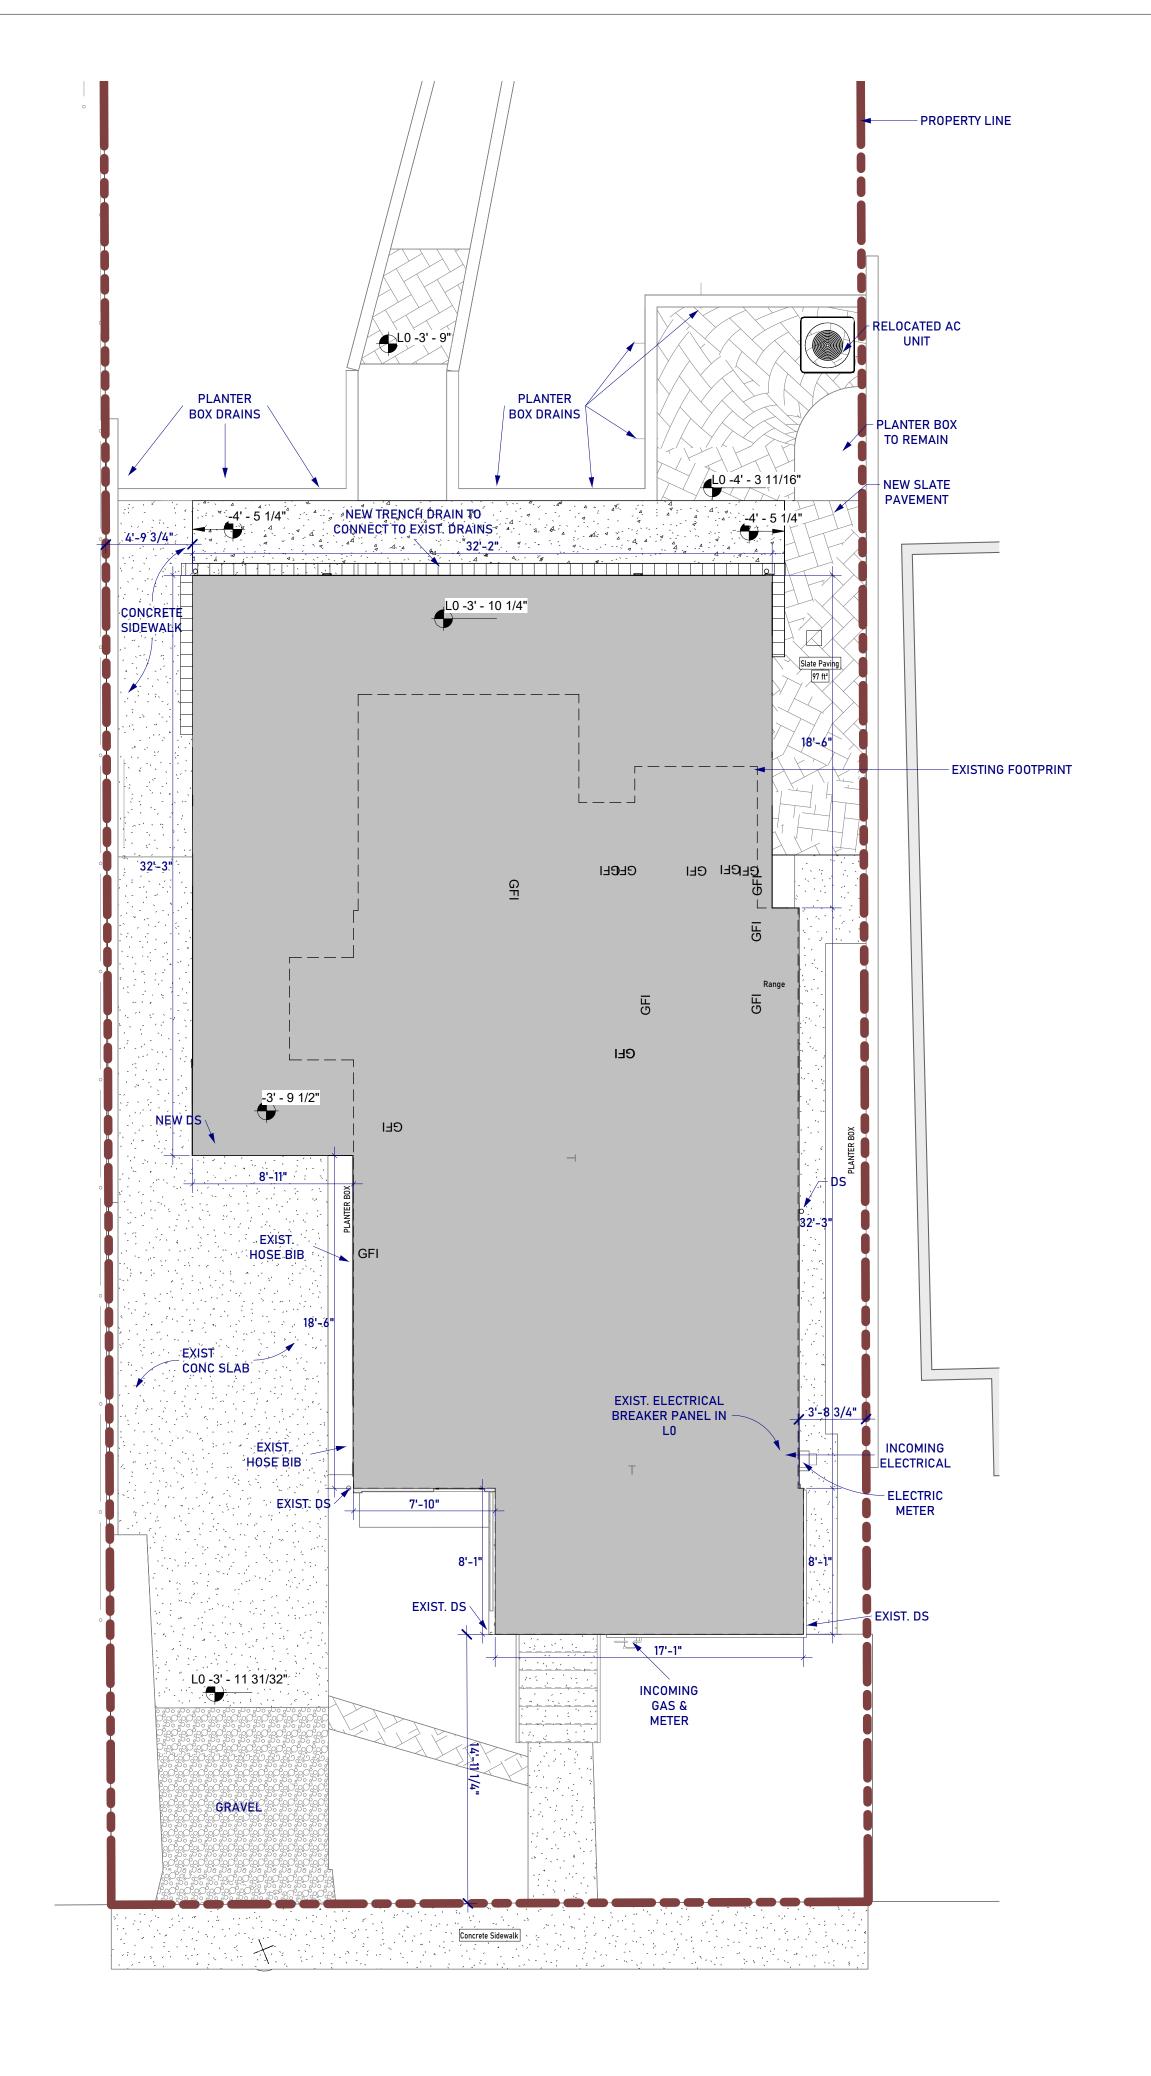

During the zoning review, the Department of Permitting Service found the east wall of the proposed addition did not satisfy the Zoning Ordinance setback requirements and determined revisions were necessary. The applicant has made revisions to the east wall and seeks the HPC approval before obtaining final building permits.

### **PROPOSAL**

The applicant revised the east (right) wall of the approved addition to comply with require setbacks.

The approved design (see Fig. 2, below) extended the wall plane of the historic house. The Department of Permitting Service determined that the wall was too close to the side (east) property line to satisfy side setback requirements and required design revisions satisfy zoning. To accomplish this, the applicant has maintained the house footprint and roofline, but has inset the east wall plane by one foot (see Fig. 3, below).

Figure 2: Approved East elevation.

Figure 3: Revised addition, inset by 1' (one foot) from the historic wall plane.

Staff finds the proposed revision is consistent with the previous approval and will not have a significant impact on the character of the approved addition. In fact, Staff finds the revisions will slightly reduce the visual impact the addition has on the surrounding streetscape and recommends the HPC approve the HAWP under the criteria identified below.

## Revisions to plans as followed.

We had to slide the right side of the addition in by 18" on both first and second floor to meet zoning codes. So on the right side off the house there will be a small bump in where the new addition meets the existing house. There will also be a small roof line to follow the existing first floor roof line to cove the first floor ceiling. These are very small changes and not very noticeable. These changes only effect the right side of the house

Existing /
Proposed Site
Plans

2 | Basement (L0) | 1/4" = 1'-0"

guerilla construction llc.

MHIC # 05-135541, MHBR # 8403 6600 York Road Suite 100 Baltimore, MD 21212 go-guerilla.com 410.9674111 Contact : Joseph Robinowitz