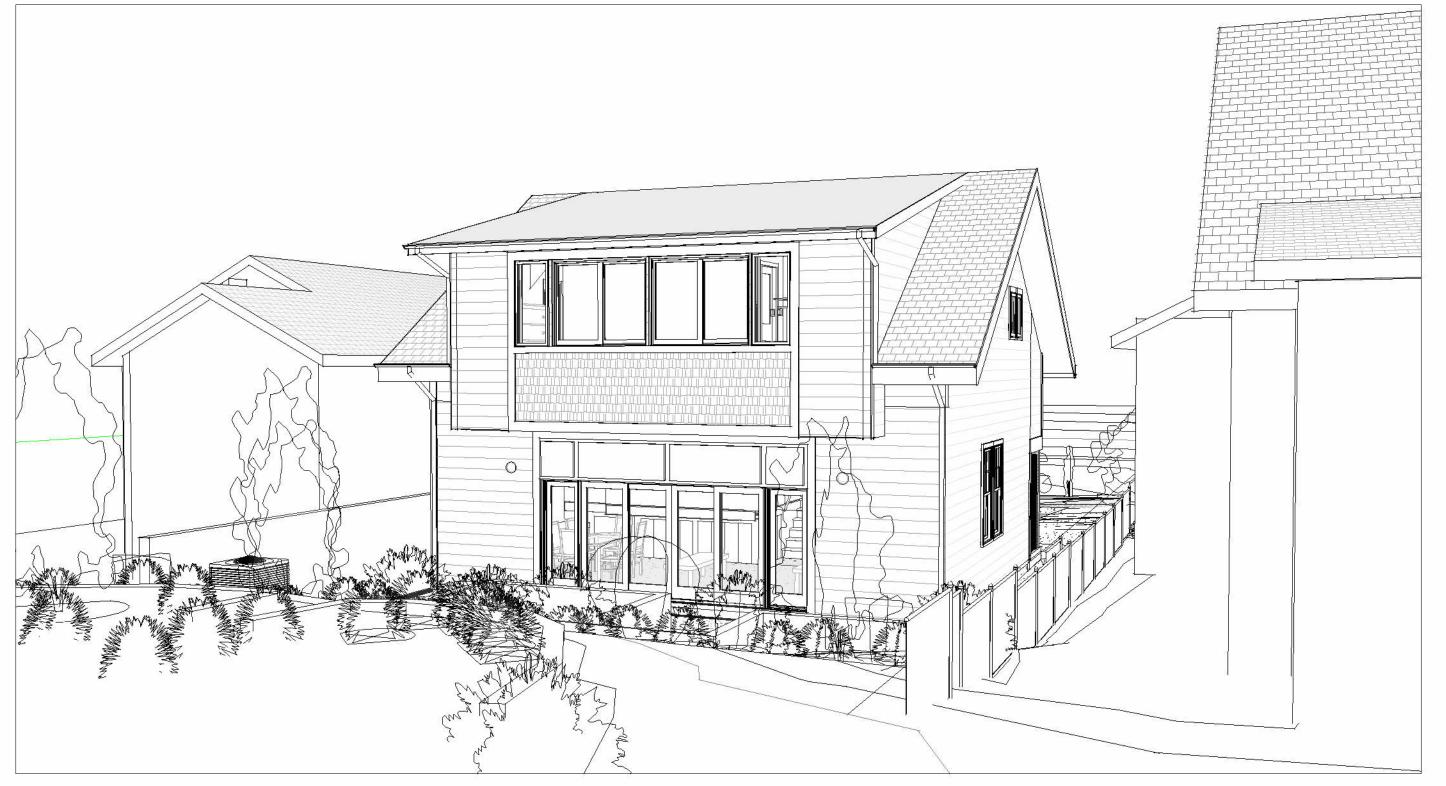

### STAFF DISCUSSION

The subject property is a one-and-a-half story, 1,571 SF, front gable, Craftsman-style house. The historic house has non-original one-over-one, single-hung, vinyl windows and aluminum siding. There is an existing one-story addition at the rear, which was constructed after 1963 (see *Fig.* 2 below).

The approved design (see Fig. 2, below) extended the wall plane of the historic house. The Department of Permitting Service determined that the wall was too close to the side (east) property line to satisfy side setback requirements and required design revisions satisfy zoning. To accomplish this, the applicant has maintained the house footprint and roofline, but has inset the east wall plane by one foot (see Fig. 3, below).

Figure 2: Approved East elevation.

Figure 3: Revised addition, inset by 1' (one foot) from the historic wall plane.

Staff finds the proposed revision is consistent with the previous approval and will not have a significant impact on the character of the approved addition. In fact, Staff finds the revisions will slightly reduce the visual impact the addition has on the surrounding streetscape and recommends the HPC approve the HAWP under the criteria identified below.