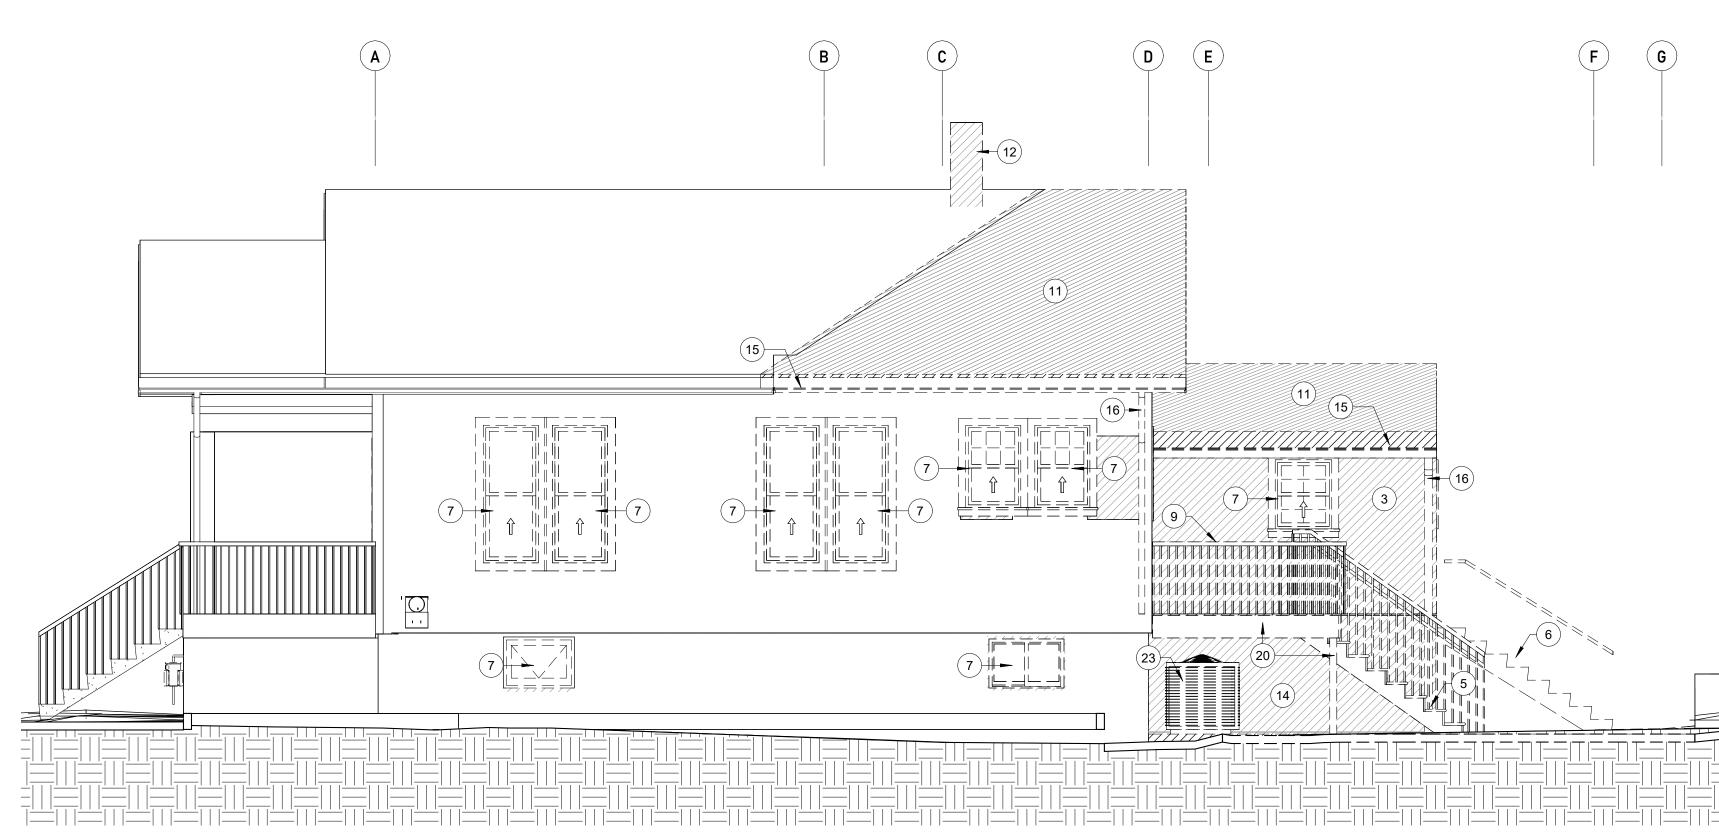

The approved design (see Fig. 2, below) extended the wall plane of the historic house. The Department of Permitting Service determined that the wall was too close to the side (east) property line to satisfy side setback requirements and required design revisions satisfy zoning. To accomplish this, the applicant has maintained the house footprint and roofline, but has inset the east wall plane by one foot (see Fig. 3, below).

Figure 2: Approved East elevation.

Figure 3: Revised addition, inset by 1' (one foot) from the historic wall plane.

Staff finds the proposed revision is consistent with the previous approval and will not have a significant impact on the character of the approved addition. In fact, Staff finds the revisions will slightly reduce the visual impact the addition has on the surrounding streetscape and recommends the HPC approve the HAWP under the criteria identified below.

Date Last Modified: 01/31/2023

Designed By: Guerilla Construction
Drawn By: SP | MS | EM
Checked By: Joseph Rabinowitz

Demo Plans First Floor / Attic

**A11** 

Permit Submission 01/31/2023

1 South Elevation - Demo

2 East Elevation - Demo

North Elevation - Demo

4 West Elevation - Demo

Notes-Demo Plan1

- 1 EXISTING FLOORING TO BE REMOVED AND/OR REPLACED
- 2 EXISTING NON-LOAD-BEARING WALL TO BE REMOVED
- 3 EXISTING LOAD-BEARING WALL TO BE
- 5 EXISTING WOODEN STAIR TO BE DEMOLISHED EXISTING CONCRETE STAIR TO BE DEMOLISHED
- 7 EXISTING WINDOW TO BE REMOVED AND/OR
- REPLACED 9 EXISTING RAILING / HANDRAIL TO BE
- REMOVED 10 EXISTING DOOR TO BE REMOVED AND/OR
- REPLACED 11 EXISTING ROOF & RAFTERS TO BE
- DEMOLISHED
- 12 EXISTING CHIMNEY TO BE REMOVED
- 13 EXTERIOR WALL TO BE REMOVED
- 14 EXISTING FOUNDATION WALL TO BE REMOVED 15 PORTION OF EXISTING GUTTER TO BE
- DEMOLISHED
- 16 EXISTING DOWNSPOUT TO BE DEMOLISHED
- 17 EXISTING SHEATHING TO BE REMOVED AND/OR REPLACED
- 18 EXISTING PLUMBING FIXTURES TO BE REMOVED
- 19 EXISTING CEILINGS TO BE REMOVED
- 20 EXISTING DECK & STRUCTURE TO BE
- DEMOLISHED 21 EXISTING FLOOR JOISTS TO BE CUT. PROVIDE
- TEMPORARY SHORING AND BRACING TO SUPPORT FLOOR AS NEEDED
- 22 EXISTING WASHER/ DRYER TO BE REMOVED AND RELOCATED 23 EXISTING AC UNIT TO BE RELOCATIED
- 24 EXISTING SLATE PAVING TO BE REMOVED AND SALVAGED
- 25 EXISTING CONCRETE PAVING TO BE REMOVED
- 26 EXISTING STORM WATER DRAIN TO BE RELOCATED
- 27 EXISTING PLANTER BOX TO BE DEMOLISHED AND PREPARED FOR SLATE LAYING
- 28 GRADE TO BE DEMOLISHED TO ACCOMODIATE **DRAIN TRENCH** 29 EXCAVATE GRADE AS NECESSARY TO
- ACCOMODIATE FOOTING 30 EXISTING FLOOR SHEATHING AND JOISTS TO
- BE DEMOLISHED

guerilla construction llc.

> MHIC # 05-135541, MHBR # 8403 6600 York Road Suite 100 Baltimore, MD 21212 go-guerilla.com 410.9674111 Contact : Joseph Robinowitz

moreland West 6713

Description Historic Review

Setbacks compliance

04/11/2022

01/31/2023

Scale: 1/4" = 1'-0" Date Last Modified: 01/31/2023

Designed By: Guerilla Construction Drawn By: SP | MS | EM Checked By: Joseph Rabinowitz

Demo **Elevations** 

Permit Submission 01/31/2023