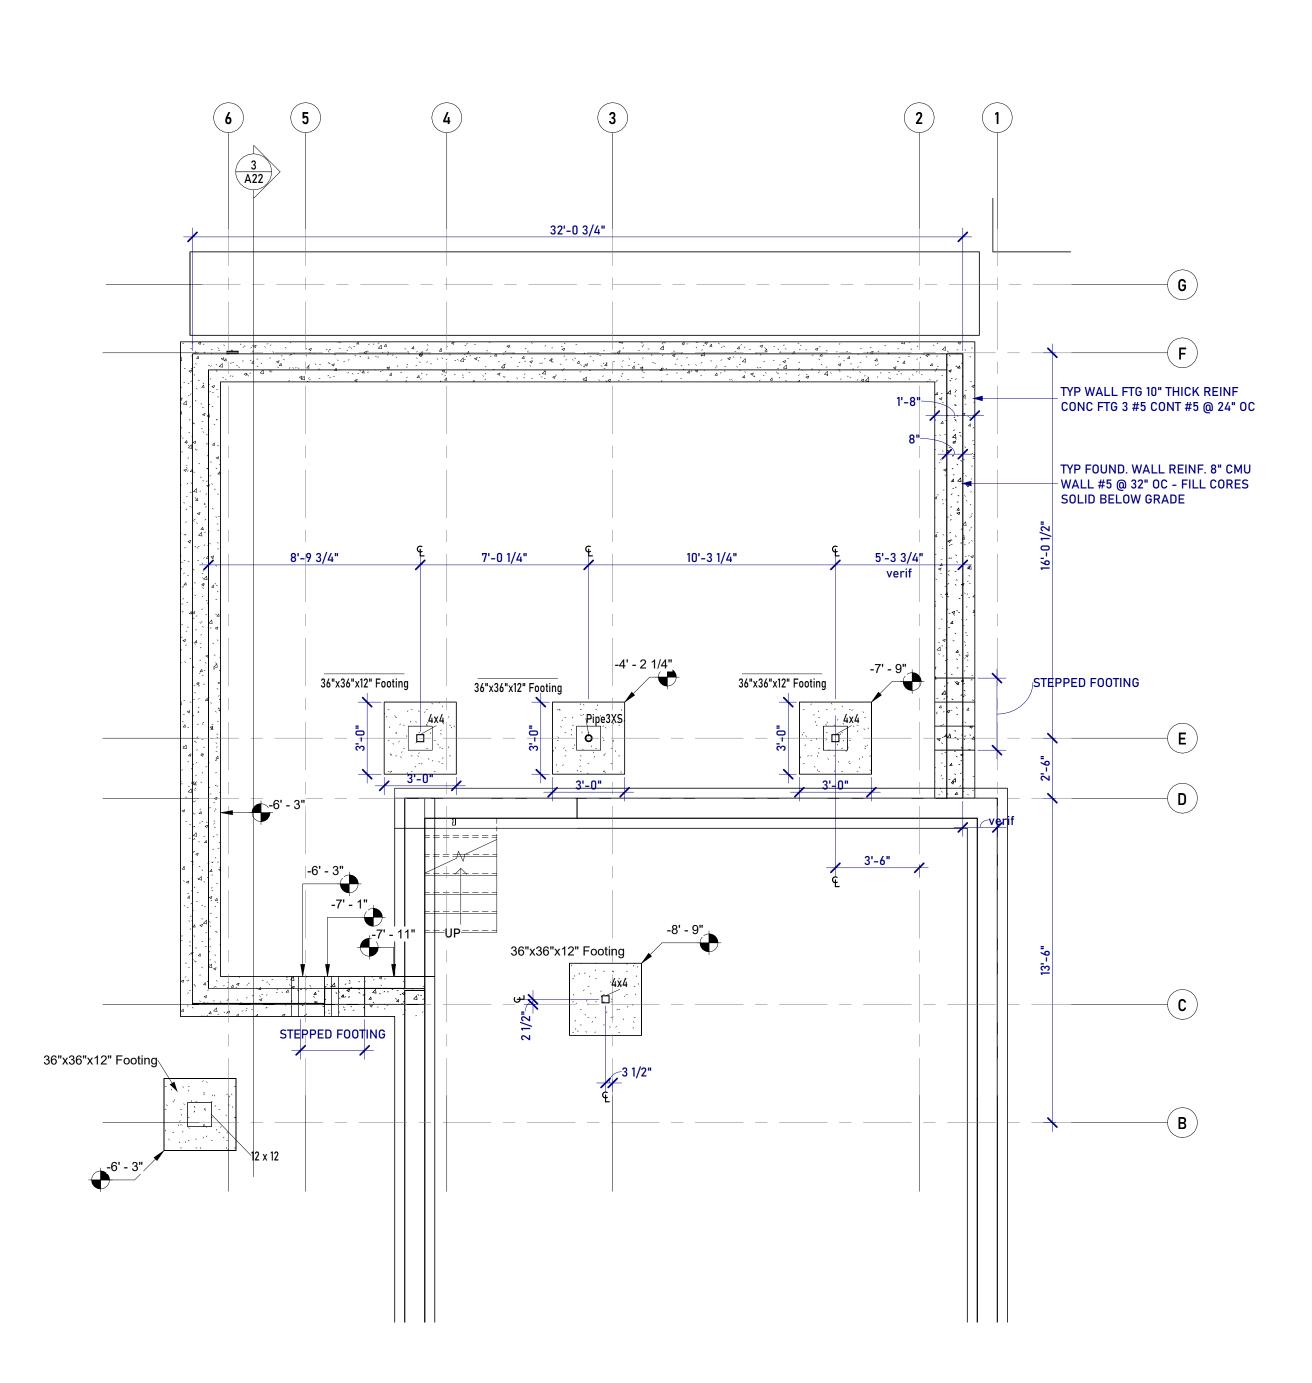

1 Foundation Plan
1/4" = 1'-0"

**3** Foundation at Existing Basement

MHIC # 05-135541, MHBR # 8403 6600 York Road Suite 100 Baltimore, MD 21212 go-guerilla.com 410.9674111 Contact : Joseph Robinowitz

6713 Westmoreland
Avenue

Takoma Park, Maryland 20912

Revisions:

Description Date
Historic Review 04/11/2022
Setbacks compliance review 01/31/2023

Scale: As indicated

Date Last Modified: 01/31/2023

Designed By: Guerilla Construction Drawn By: SP Checked By:

Foundation Plan

First Floor Framing

1/4" = 1'-0"

guerilla construction llc.

MHIC # 05-135541, MHBR # 8403 6600 York Road Suite 100 Baltimore, MD 21212 go-guerilla.com 410.9674111 Contact : Joseph Robinowitz