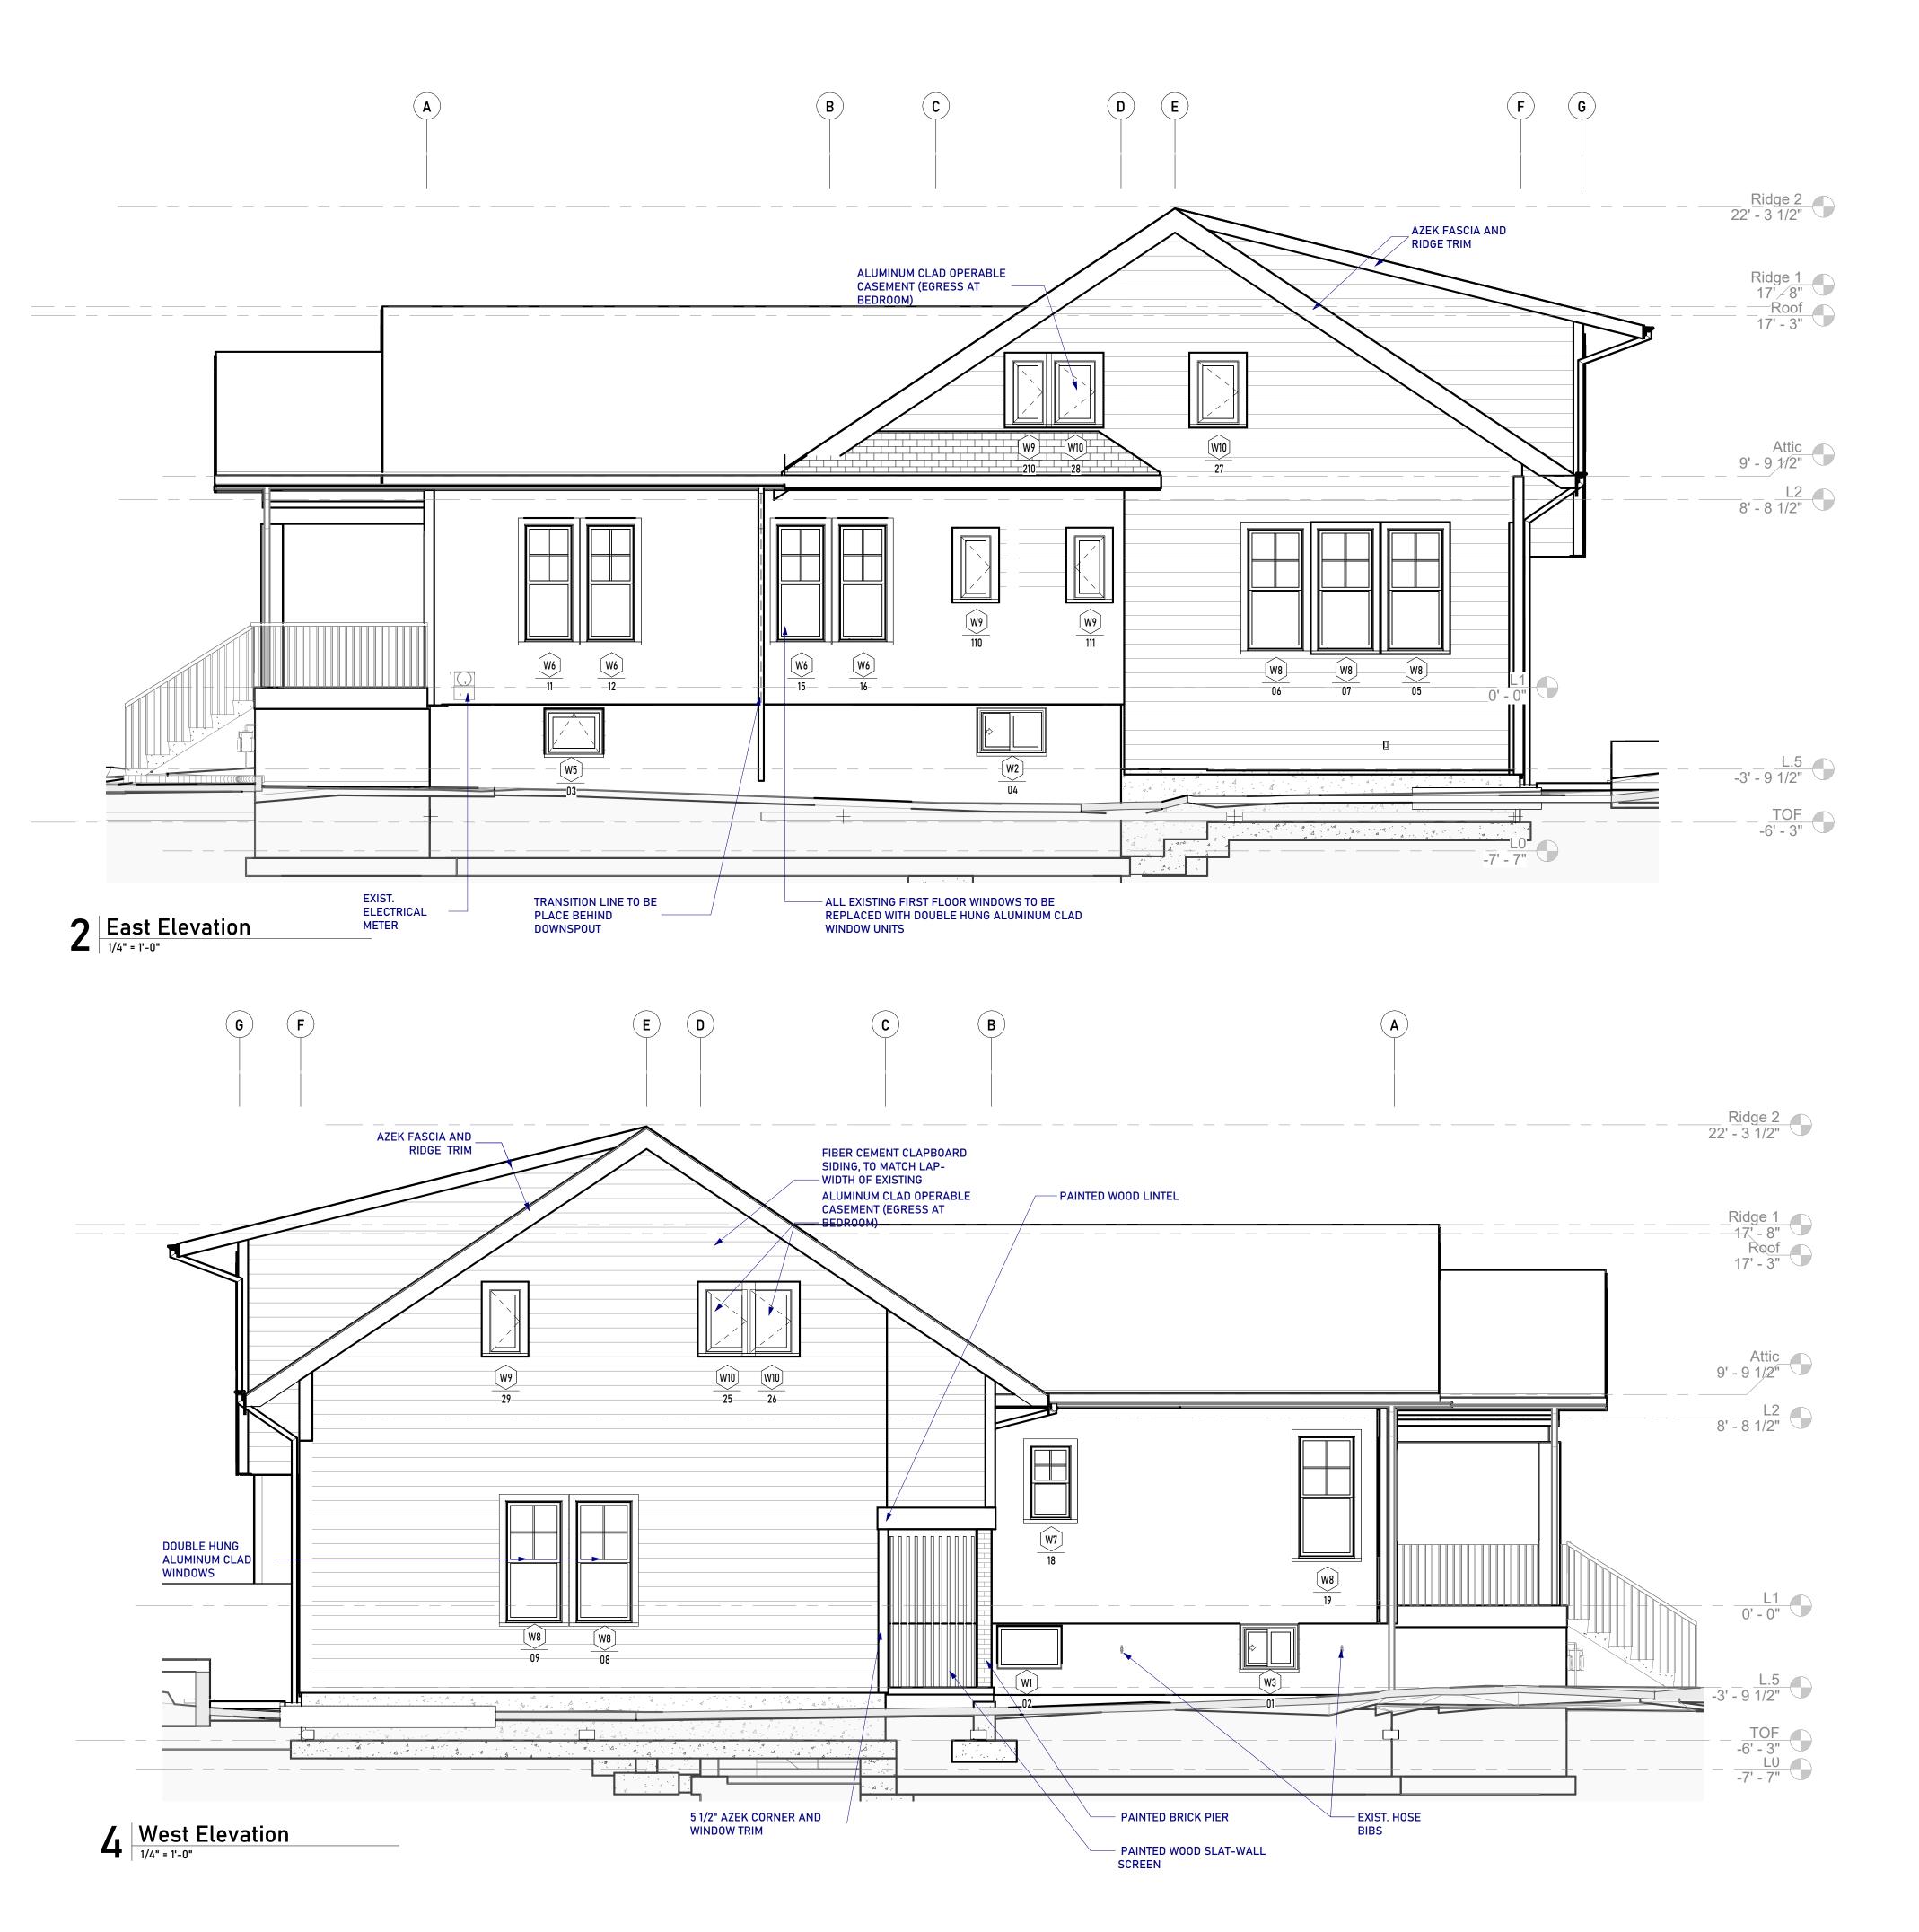

### STAFF DISCUSSION

The subject property is a one-and-a-half story, 1,571 SF, front gable, Craftsman-style house. The historic house has non-original one-over-one, single-hung, vinyl windows and aluminum siding. There is an existing one-story addition at the rear, which was constructed after 1963 (see *Fig.* 2 below).

The approved design (see Fig. 2, below) extended the wall plane of the historic house. The Department of Permitting Service determined that the wall was too close to the side (east) property line to satisfy side setback requirements and required design revisions satisfy zoning. To accomplish this, the applicant has maintained the house footprint and roofline, but has inset the east wall plane by one foot (see Fig. 3, below).

Figure 2: Approved East elevation.

Figure 3: Revised addition, inset by 1' (one foot) from the historic wall plane.

Staff finds the proposed revision is consistent with the previous approval and will not have a significant impact on the character of the approved addition. In fact, Staff finds the revisions will slightly reduce the visual impact the addition has on the surrounding streetscape and recommends the HPC approve the HAWP under the criteria identified below.