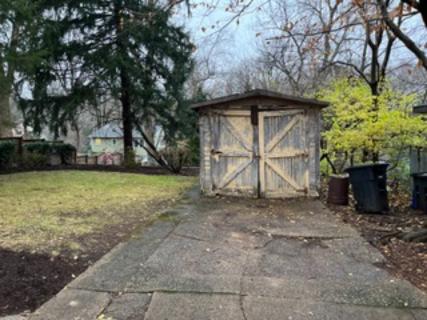

#### STAFF DISCUSSION

The subject property is a Contributing Resource to the Takoma Park Historic District. The property features a two-story, wood-frame, Colonial Revival house constructed ca. 1920 and a one-story accessory building (shed) located towards the northwest (rear) corner of the property. The wood-frame shed rests

partially on a concrete block foundation, features lap wood siding and wood trim, and is capped with a low-pitched gable roof. The foundation is fully exposed on the western extent of the building due to the grade. Fenestration consists of a: 1) double-leaf, wood, ledge and brace doors on the east elevation; 2) two six-light, wood awning windows, a single-leaf, two-panel, wood door, and a single-leaf, four-light, three-panel wood door on the south elevation; 3) paired six-light, wood awning windows on first story and an unframed opening in the concrete block foundation on the west elevation; and 4) a single six-light, wood awning window on the north elevation. The date of construction for the shed is unknown, but it may be contemporaneous to the construction of the dwelling. The Historic Preservation Commission has approved no HAWPs associated with the subject accessory structure.

Figure 2: View of the accessory structure from Maple Avenue (left), the south elevation of the accessory structure (center), and the west and south elevations of the accessory structure (right). The red arrow points to the location of the subject structure.

\_

<sup>&</sup>lt;sup>1</sup> Evening Star, May 30, 1926.

Staff finds that the proposal to demolish the accessory structure and return the site to its original grade is consistent with the applicable guidelines. The applicant contends that the accessory structure has degraded to the point where it may no longer be repaired. Staff concurs with this assessment as the damage to the building is comprehensive and it is in danger of collapse. Staff observed evidence of: 1) foundation damage; 2) failure/slip of the sill plate which led to partial collapse of the southern wall; 3) extensive roof damage and failure; 4) impromptu interior bracing to halt the imminent collapse of structure; and 5) areas of extensive deteriorated wood. Staff did not conduct an interior analysis of the building due to safety concerns.