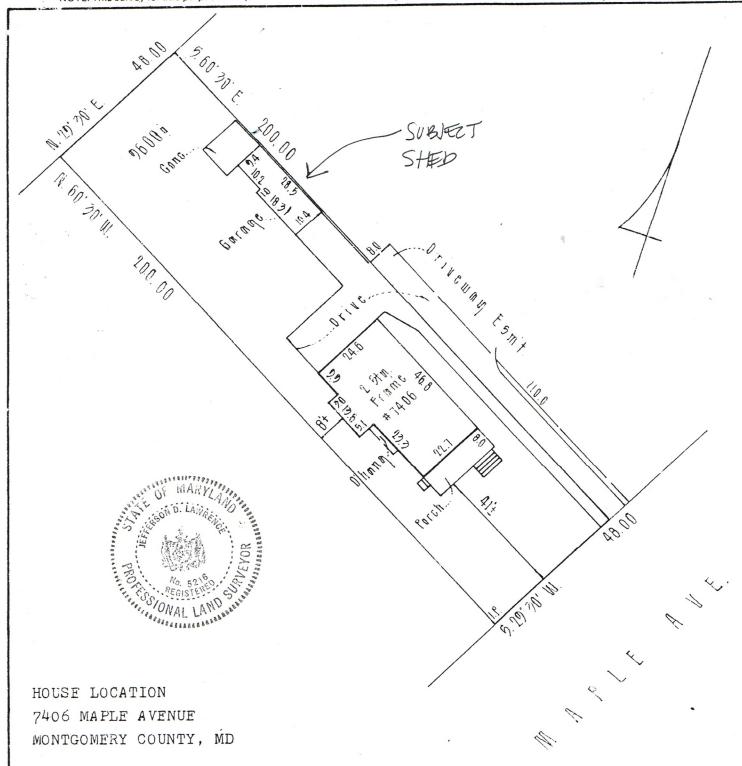

Note from the attached photos that the structure is minimally visible from Maple Avenue because of the slope of the property.

Known as Lot 37, Block 86 for Tax Purposes.

| SURVEYOR'S CERTIFICATE                                                                                                                                       | REFERENCES                                                                                                          |                                   |                                                                                   |  |
|--------------------------------------------------------------------------------------------------------------------------------------------------------------|---------------------------------------------------------------------------------------------------------------------|-----------------------------------|-----------------------------------------------------------------------------------|--|
| I HEREBY CERTIFY THAT THE POSITION OF ALL THE EXISTING IMPROVEMENTS ON THE ABOVE DESCRIBED PROPERTY HAS BEEN CAREFULLY ESTABLISHED BY A TRANSIT-TAPE SURVEY. | EBY CERTIFY THAT THE POSITION OF ALL THE NG IMPROVEMENTS ON THE ABOVE DESCRIBED ERTY HAS BEEN CAREFULLY ESTABLISHED |                                   | ANDJON ASSOCIATES  7 Brookes Avenue  Gaithersburg, Maryland 20877  (301) 840-9010 |  |
|                                                                                                                                                              | LIBER 5005                                                                                                          | DATE OF SURVEYS                   | SCALE: 1: 30'                                                                     |  |
| fell-0. Low run                                                                                                                                              |                                                                                                                     | WALL CHECK:                       | DRAWN BY:                                                                         |  |
| JEFFERSON D. LAWRENCE<br>REGISTERED LAND SURVEYOR MARYLAND # 5216                                                                                            | FOLIO 665                                                                                                           | HSE. LOC.: 12 · 14 · 84 BOUNDARY: | JOB NO.: 176204                                                                   |  |