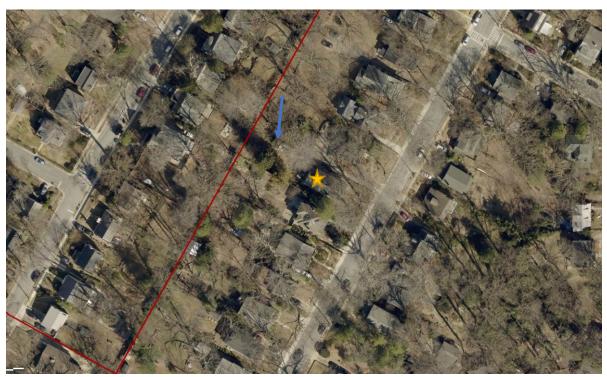

### **ARCHITECTURAL DESCRIPTION**

SIGNIFICANCE: Contributing Resource within the Takoma Park Historic District

STYLE: Colonial Revival

DATE: c. 1920

Figure 1: The subject property at 7406 Maple Avenue is located on the west side of Maple Avenue. The red line is the boundary of the Master Plan Historic District, the yellow star is the location of the subject dwelling, and the blue arrow points to the subject garage.