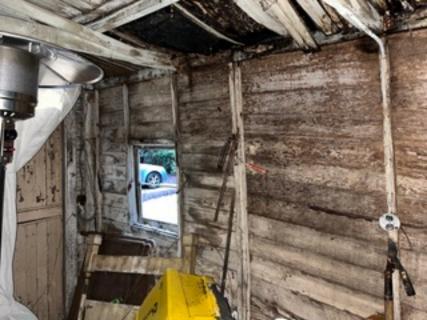

\_

<sup>&</sup>lt;sup>1</sup> Evening Star, May 30, 1926.

Staff finds that the proposal to demolish the accessory structure and return the site to its original grade is consistent with the applicable guidelines. The applicant contends that the accessory structure has degraded to the point where it may no longer be repaired. Staff concurs with this assessment as the damage to the building is comprehensive and it is in danger of collapse. Staff observed evidence of: 1) foundation damage; 2) failure/slip of the sill plate which led to partial collapse of the southern wall; 3) extensive roof damage and failure; 4) impromptu interior bracing to halt the imminent collapse of structure; and 5) areas of extensive deteriorated wood. Staff did not conduct an interior analysis of the building due to safety concerns.

Staff finds that the accessory building has deteriorated beyond repair and that demolition of the building is appropriate as it would remedy an unsafe condition. The level of intervention required to restore the structure is beyond what reasonably should be expected for an accessory structure—of minimal historic or architectural significance—to a Contributing Resource in the Takoma Park Historic District. Furthermore, the removal of the accessory structure will not affect the overall streetscape as views of the subject building from Maple Avenue (*Fig. 2*) are exceedingly limited due to the change in grade and placement of the building.