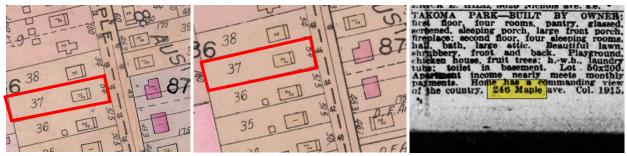

The building plan does not conform to a typical suburban or urban poultry house of the period, and it is unknown if it was used for this purpose.

Figure 3: Atlas of Montgomery County, 1931 (left) and 1953 (center), and advertisement in the Evening Star, May 30, 1926 (right). The red outline is the subject property. No accessory structures are evident on these maps. Source: Frank H.M. Klinge, "Atlas of Montgomery County," 1931 and 1953, and Evening Star.