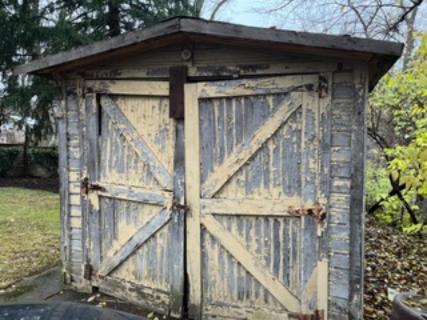

partially on a concrete block foundation, features lap wood siding and wood trim, and is capped with a low-pitched gable roof. The foundation is fully exposed on the western extent of the building due to the grade. Fenestration consists of a: 1) double-leaf, wood, ledge and brace doors on the east elevation; 2) two six-light, wood awning windows, a single-leaf, two-panel, wood door, and a single-leaf, four-light, three-panel wood door on the south elevation; 3) paired six-light, wood awning windows on first story and an unframed opening in the concrete block foundation on the west elevation; and 4) a single six-light, wood awning window on the north elevation. The date of construction for the shed is unknown, but it may be contemporaneous to the construction of the dwelling. The Historic Preservation Commission has approved no HAWPs associated with the subject accessory structure.

Figure 2: View of the accessory structure from Maple Avenue (left), the south elevation of the accessory structure (center), and the west and south elevations of the accessory structure (right). The red arrow points to the location of the subject structure.