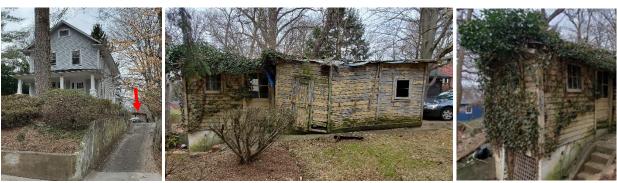

Figure 2: View of the accessory structure from Maple Avenue (left), the south elevation of the accessory structure (center), and the west and south elevations of the accessory structure (right). The red arrow points to the location of the subject structure.

Source: Montgomery Planning.

Staff attempted to date the accessory structure; however, the Sanborn Fire Insurance Maps failed to record this and other nearby properties on the west side of Maple Avenue. Staff then consulted Klingle's *Atlas of Montgomery County*, but the resource is known to be less reliable in the documentation of accessory structures and it shows no buildings to the rear of the main house in the 1950s. Research into newspapers revealed the following advertisement for the property from 1926: