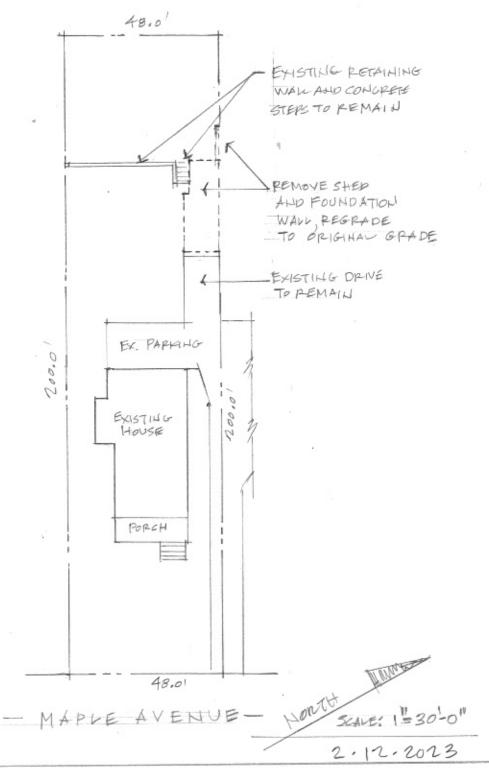

### **PROPOSAL**

The applicant proposes to demolish the accessory building located in the rear of the property.

\_

<sup>&</sup>lt;sup>1</sup> Evening Star, May 30, 1926.

Staff finds that the proposal to demolish the accessory structure and return the site to its original grade is consistent with the applicable guidelines. The applicant contends that the accessory structure has degraded to the point where it may no longer be repaired. Staff concurs with this assessment as the damage to the building is comprehensive and it is in danger of collapse. Staff observed evidence of: 1) foundation damage; 2) failure/slip of the sill plate which led to partial collapse of the southern wall; 3) extensive roof damage and failure; 4) impromptu interior bracing to halt the imminent collapse of structure; and 5) areas of extensive deteriorated wood. Staff did not conduct an interior analysis of the building due to safety concerns.

Staff finds that the accessory building has deteriorated beyond repair and that demolition of the building is appropriate as it would remedy an unsafe condition. The level of intervention required to restore the structure is beyond what reasonably should be expected for an accessory structure—of minimal historic or architectural significance—to a Contributing Resource in the Takoma Park Historic District. Furthermore, the removal of the accessory structure will not affect the overall streetscape as views of the subject building from Maple Avenue (*Fig. 2*) are exceedingly limited due to the change in grade and placement of the building.