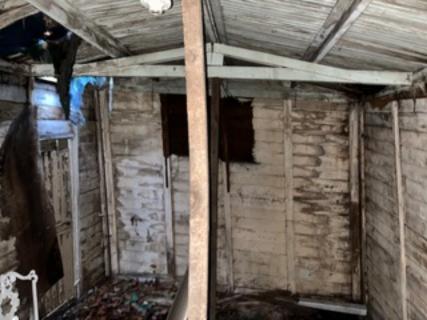

\_

<sup>&</sup>lt;sup>1</sup> Evening Star, May 30, 1926.

Staff finds that the proposal to demolish the accessory structure and return the site to its original grade is consistent with the applicable guidelines. The applicant contends that the accessory structure has degraded to the point where it may no longer be repaired. Staff concurs with this assessment as the damage to the building is comprehensive and it is in danger of collapse. Staff observed evidence of: 1) foundation damage; 2) failure/slip of the sill plate which led to partial collapse of the southern wall; 3) extensive roof damage and failure; 4) impromptu interior bracing to halt the imminent collapse of structure; and 5) areas of extensive deteriorated wood. Staff did not conduct an interior analysis of the building due to safety concerns.

Staff finds that the accessory building has deteriorated beyond repair and that demolition of the building is appropriate as it would remedy an unsafe condition. The level of intervention required to restore the structure is beyond what reasonably should be expected for an accessory structure—of minimal historic or architectural significance—to a Contributing Resource in the Takoma Park Historic District. Furthermore, the removal of the accessory structure will not affect the overall streetscape as views of the subject building from Maple Avenue (*Fig. 2*) are exceedingly limited due to the change in grade and placement of the building.