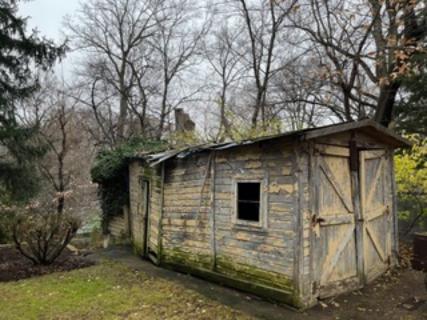

#### STAFF DISCUSSION

The subject property is a Contributing Resource to the Takoma Park Historic District. The property features a two-story, wood-frame, Colonial Revival house constructed ca. 1920 and a one-story accessory building (shed) located towards the northwest (rear) corner of the property. The wood-frame shed rests

partially on a concrete block foundation, features lap wood siding and wood trim, and is capped with a low-pitched gable roof. The foundation is fully exposed on the western extent of the building due to the grade. Fenestration consists of a: 1) double-leaf, wood, ledge and brace doors on the east elevation; 2) two six-light, wood awning windows, a single-leaf, two-panel, wood door, and a single-leaf, four-light, three-panel wood door on the south elevation; 3) paired six-light, wood awning windows on first story and an unframed opening in the concrete block foundation on the west elevation; and 4) a single six-light, wood awning window on the north elevation. The date of construction for the shed is unknown, but it may be contemporaneous to the construction of the dwelling. The Historic Preservation Commission has approved no HAWPs associated with the subject accessory structure.

Figure 2: View of the accessory structure from Maple Avenue (left), the south elevation of the accessory structure (center), and the west and south elevations of the accessory structure (right). The red arrow points to the location of the subject structure.

Staff finds that the accessory building has deteriorated beyond repair and that demolition of the building is appropriate as it would remedy an unsafe condition. The level of intervention required to restore the structure is beyond what reasonably should be expected for an accessory structure—of minimal historic or architectural significance—to a Contributing Resource in the Takoma Park Historic District. Furthermore, the removal of the accessory structure will not affect the overall streetscape as views of the subject building from Maple Avenue (*Fig. 2*) are exceedingly limited due to the change in grade and placement of the building.