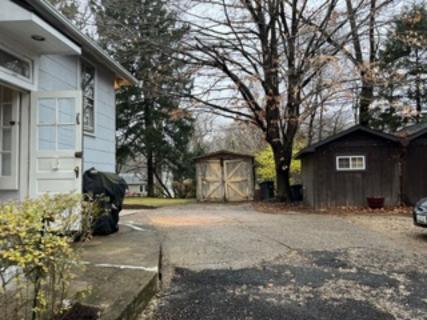

Figure 2: View of the accessory structure from Maple Avenue (left), the south elevation of the accessory structure (center), and the west and south elevations of the accessory structure (right). The red arrow points to the location of the subject structure.

Description of Work Proposed: Please give an overview of the work to be undertaken:

It is proposed to demolish the shed/ garage in the rear corner of the lot, at the end of the driveway. This shed is severely deteriorated, and has no proper foundation. It is assumed to be original to the period of the house. It sits directly on a side property line, which makes rebuilding a problem because of Montgomery County zoning rules, which would require at least one wall to remain for it to be "grandfathered". It also is a source of lead contamination.