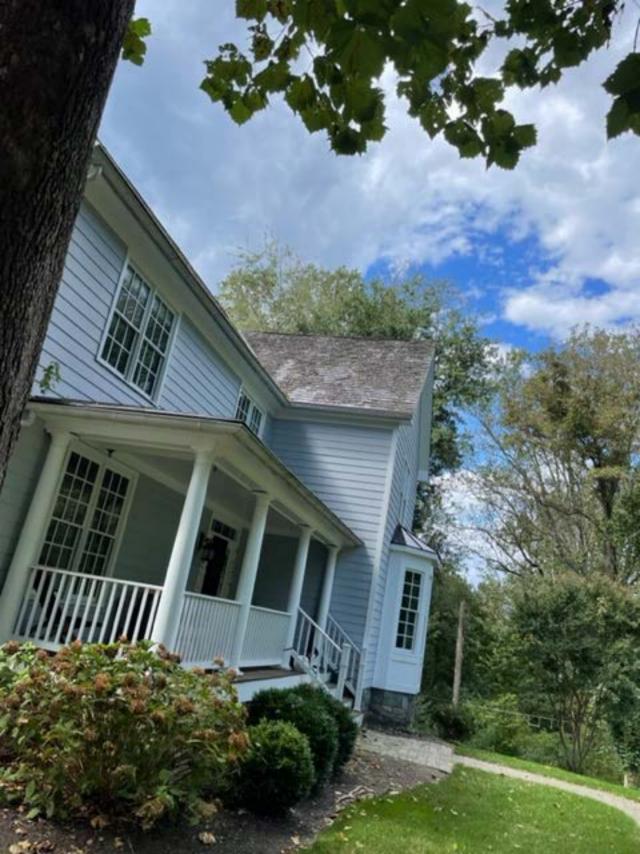

#### **STAFF DISCUSSION:**

The subject property is a Secondar (Post 1940) Resource constructed in 2003 at the southwest terminus of Water Street in the Brookeville Historic District.

The property is well-removed from the core of the historic district. The homes at 104, 106, and 108 Water Street were all constructed in 2003-2004 in this previously undeveloped portion of Brookeville as part of one subdivision. The houses were constructed of traditional materials with simple, vernacular details, massing, and height all deemed compatible with the Historic District. Each house was constructed with a free-standing garage. Roof materials at the time of construction on the house and garage were cedar shingles. The construction also included white aluminum gutters.

Figure 2: 108 Water Street, c. 2018.

Since the house's initial construction over twenty years ago, the cedar roofing has failed and is deteriorated and leaking in numerous locations. This has also caused damage to the underlaid felt layers and plywood on both the house and garage. The applicants are proposing to replace both roofs with asphalt architectural shingles. New k-style gutters will be installed with the new roofs.