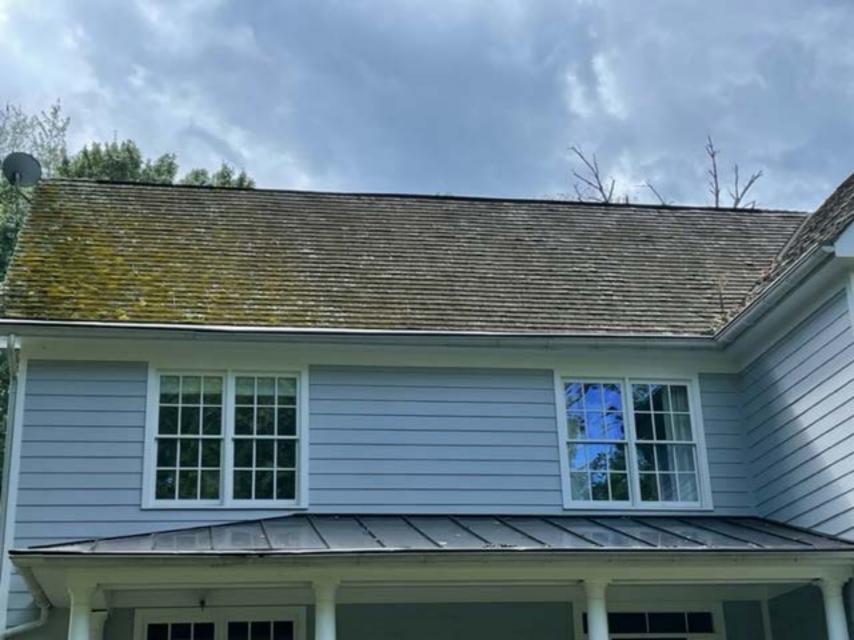

#### **STAFF DISCUSSION:**

The subject property is a Secondar (Post 1940) Resource constructed in 2003 at the southwest terminus of Water Street in the Brookeville Historic District.

The property is well-removed from the core of the historic district. The homes at 104, 106, and 108 Water Street were all constructed in 2003-2004 in this previously undeveloped portion of Brookeville as part of one subdivision. The houses were constructed of traditional materials with simple, vernacular details, massing, and height all deemed compatible with the Historic District. Each house was constructed with a free-standing garage. Roof materials at the time of construction on the house and garage were cedar shingles. The construction also included white aluminum gutters.

Figure 2: 108 Water Street, c. 2018.

Since the house's initial construction over twenty years ago, the cedar roofing has failed and is deteriorated and leaking in numerous locations. This has also caused damage to the underlaid felt layers and plywood on both the house and garage. The applicants are proposing to replace both roofs with asphalt architectural shingles. New k-style gutters will be installed with the new roofs.