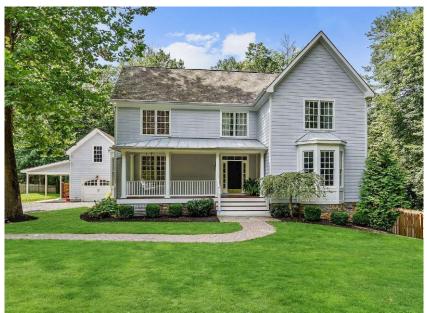

Figure 2: 108 Water Street, c. 2018.

Since the house's initial construction over twenty years ago, the cedar roofing has failed and is deteriorated and leaking in numerous locations. This has also caused damage to the underlaid felt layers and plywood on both the house and garage. The applicants are proposing to replace both roofs with asphalt architectural shingles. New k-style gutters will be installed with the new roofs.