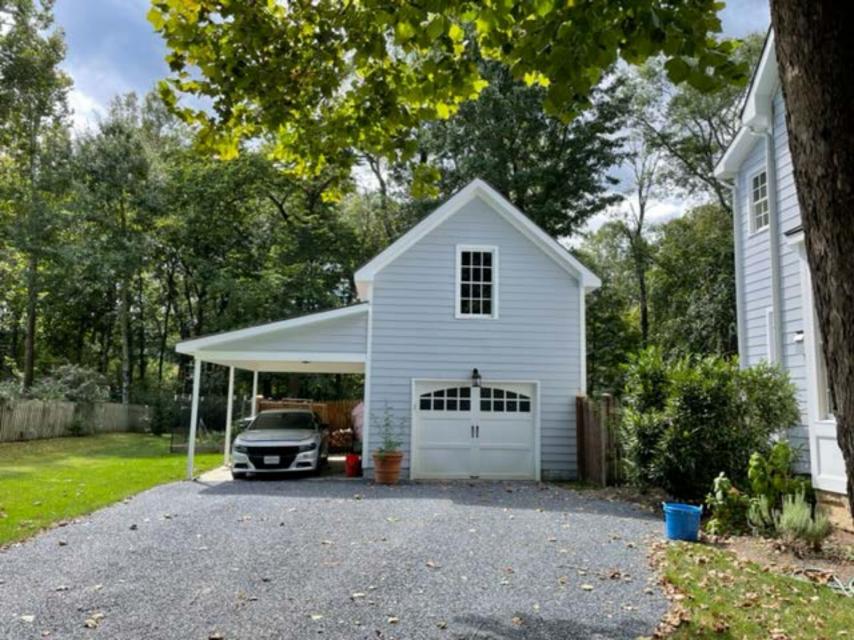

#### **STAFF DISCUSSION:**

The subject property is a Secondar (Post 1940) Resource constructed in 2003 at the southwest terminus of Water Street in the Brookeville Historic District.

The property is well-removed from the core of the historic district. The homes at 104, 106, and 108 Water Street were all constructed in 2003-2004 in this previously undeveloped portion of Brookeville as part of one subdivision. The houses were constructed of traditional materials with simple, vernacular details, massing, and height all deemed compatible with the Historic District. Each house was constructed with a free-standing garage. Roof materials at the time of construction on the house and garage were cedar shingles. The construction also included white aluminum gutters.

Figure 2: 108 Water Street, c. 2018.

Since the house's initial construction over twenty years ago, the cedar roofing has failed and is deteriorated and leaking in numerous locations. This has also caused damage to the underlaid felt layers and plywood on both the house and garage. The applicants are proposing to replace both roofs with asphalt architectural shingles. New k-style gutters will be installed with the new roofs.