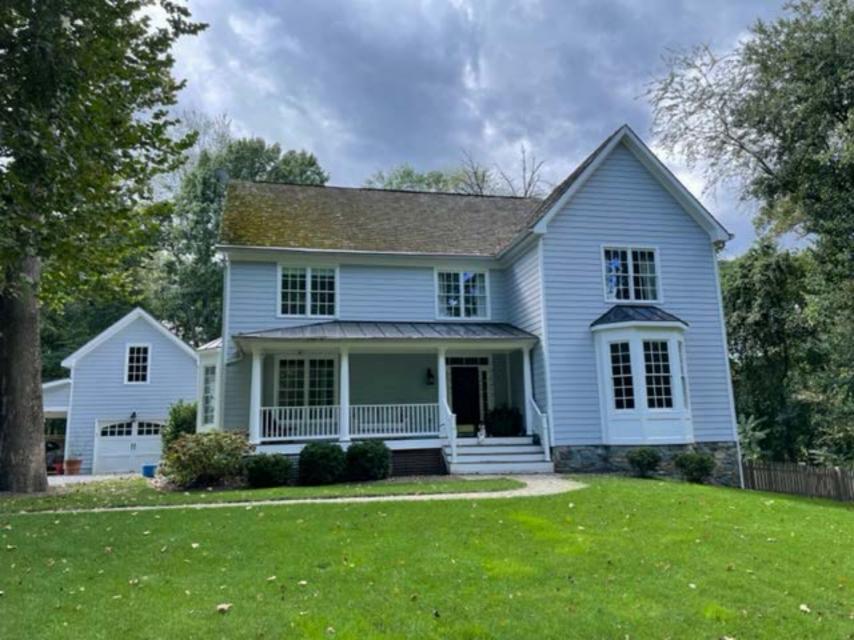

### **ARCHITECTURAL DESCRIPTION:**

SIGNIFICANCE: Secondary (Post 1940) Resource within the Brookeville Historic District

DATE: 2003

Fig. 1: Subject property located at the southwestern terminus of Water Street.

#### **STAFF DISCUSSION:**

The subject property is a Secondar (Post 1940) Resource constructed in 2003 at the southwest terminus of Water Street in the Brookeville Historic District.

The property is well-removed from the core of the historic district. The homes at 104, 106, and 108 Water Street were all constructed in 2003-2004 in this previously undeveloped portion of Brookeville as part of one subdivision. The houses were constructed of traditional materials with simple, vernacular details, massing, and height all deemed compatible with the Historic District. Each house was constructed with a free-standing garage. Roof materials at the time of construction on the house and garage were cedar shingles. The construction also included white aluminum gutters.