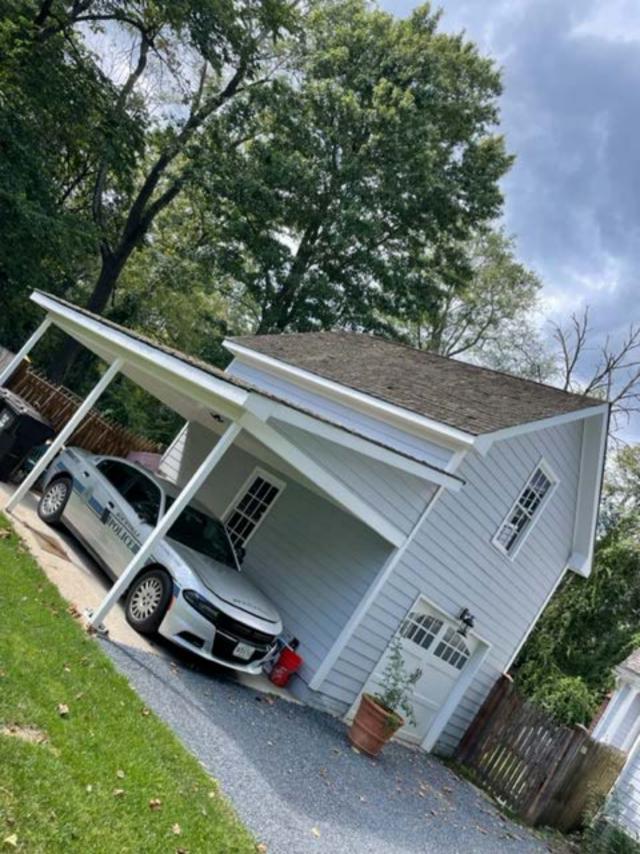

### **ARCHITECTURAL DESCRIPTION:**

SIGNIFICANCE: Secondary (Post 1940) Resource within the Brookeville Historic District

DATE: 2003

Fig. 1: Subject property located at the southwestern terminus of Water Street.

#### **STAFF DISCUSSION:**

The subject property is a Secondar (Post 1940) Resource constructed in 2003 at the southwest terminus of Water Street in the Brookeville Historic District.

The property is well-removed from the core of the historic district. The homes at 104, 106, and 108 Water Street were all constructed in 2003-2004 in this previously undeveloped portion of Brookeville as part of one subdivision. The houses were constructed of traditional materials with simple, vernacular details, massing, and height all deemed compatible with the Historic District. Each house was constructed with a free-standing garage. Roof materials at the time of construction on the house and garage were cedar shingles. The construction also included white aluminum gutters.

Figure 2: 108 Water Street, c. 2018.

Since the house's initial construction over twenty years ago, the cedar roofing has failed and is deteriorated and leaking in numerous locations. This has also caused damage to the underlaid felt layers and plywood on both the house and garage. The applicants are proposing to replace both roofs with asphalt architectural shingles. New k-style gutters will be installed with the new roofs.