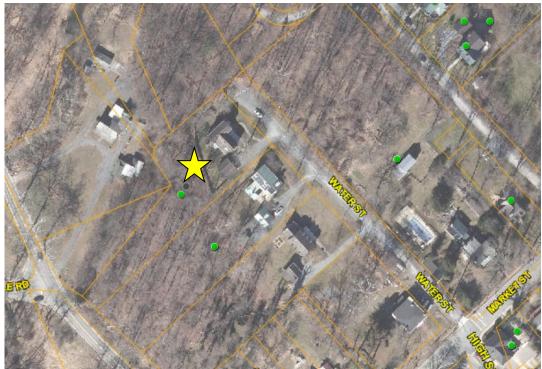

### **ARCHITECTURAL DESCRIPTION:**

SIGNIFICANCE: Secondary (Post 1940) Resource within the Brookeville Historic District

DATE: 2003

Fig. 1: Subject property located at the southwestern terminus of Water Street.