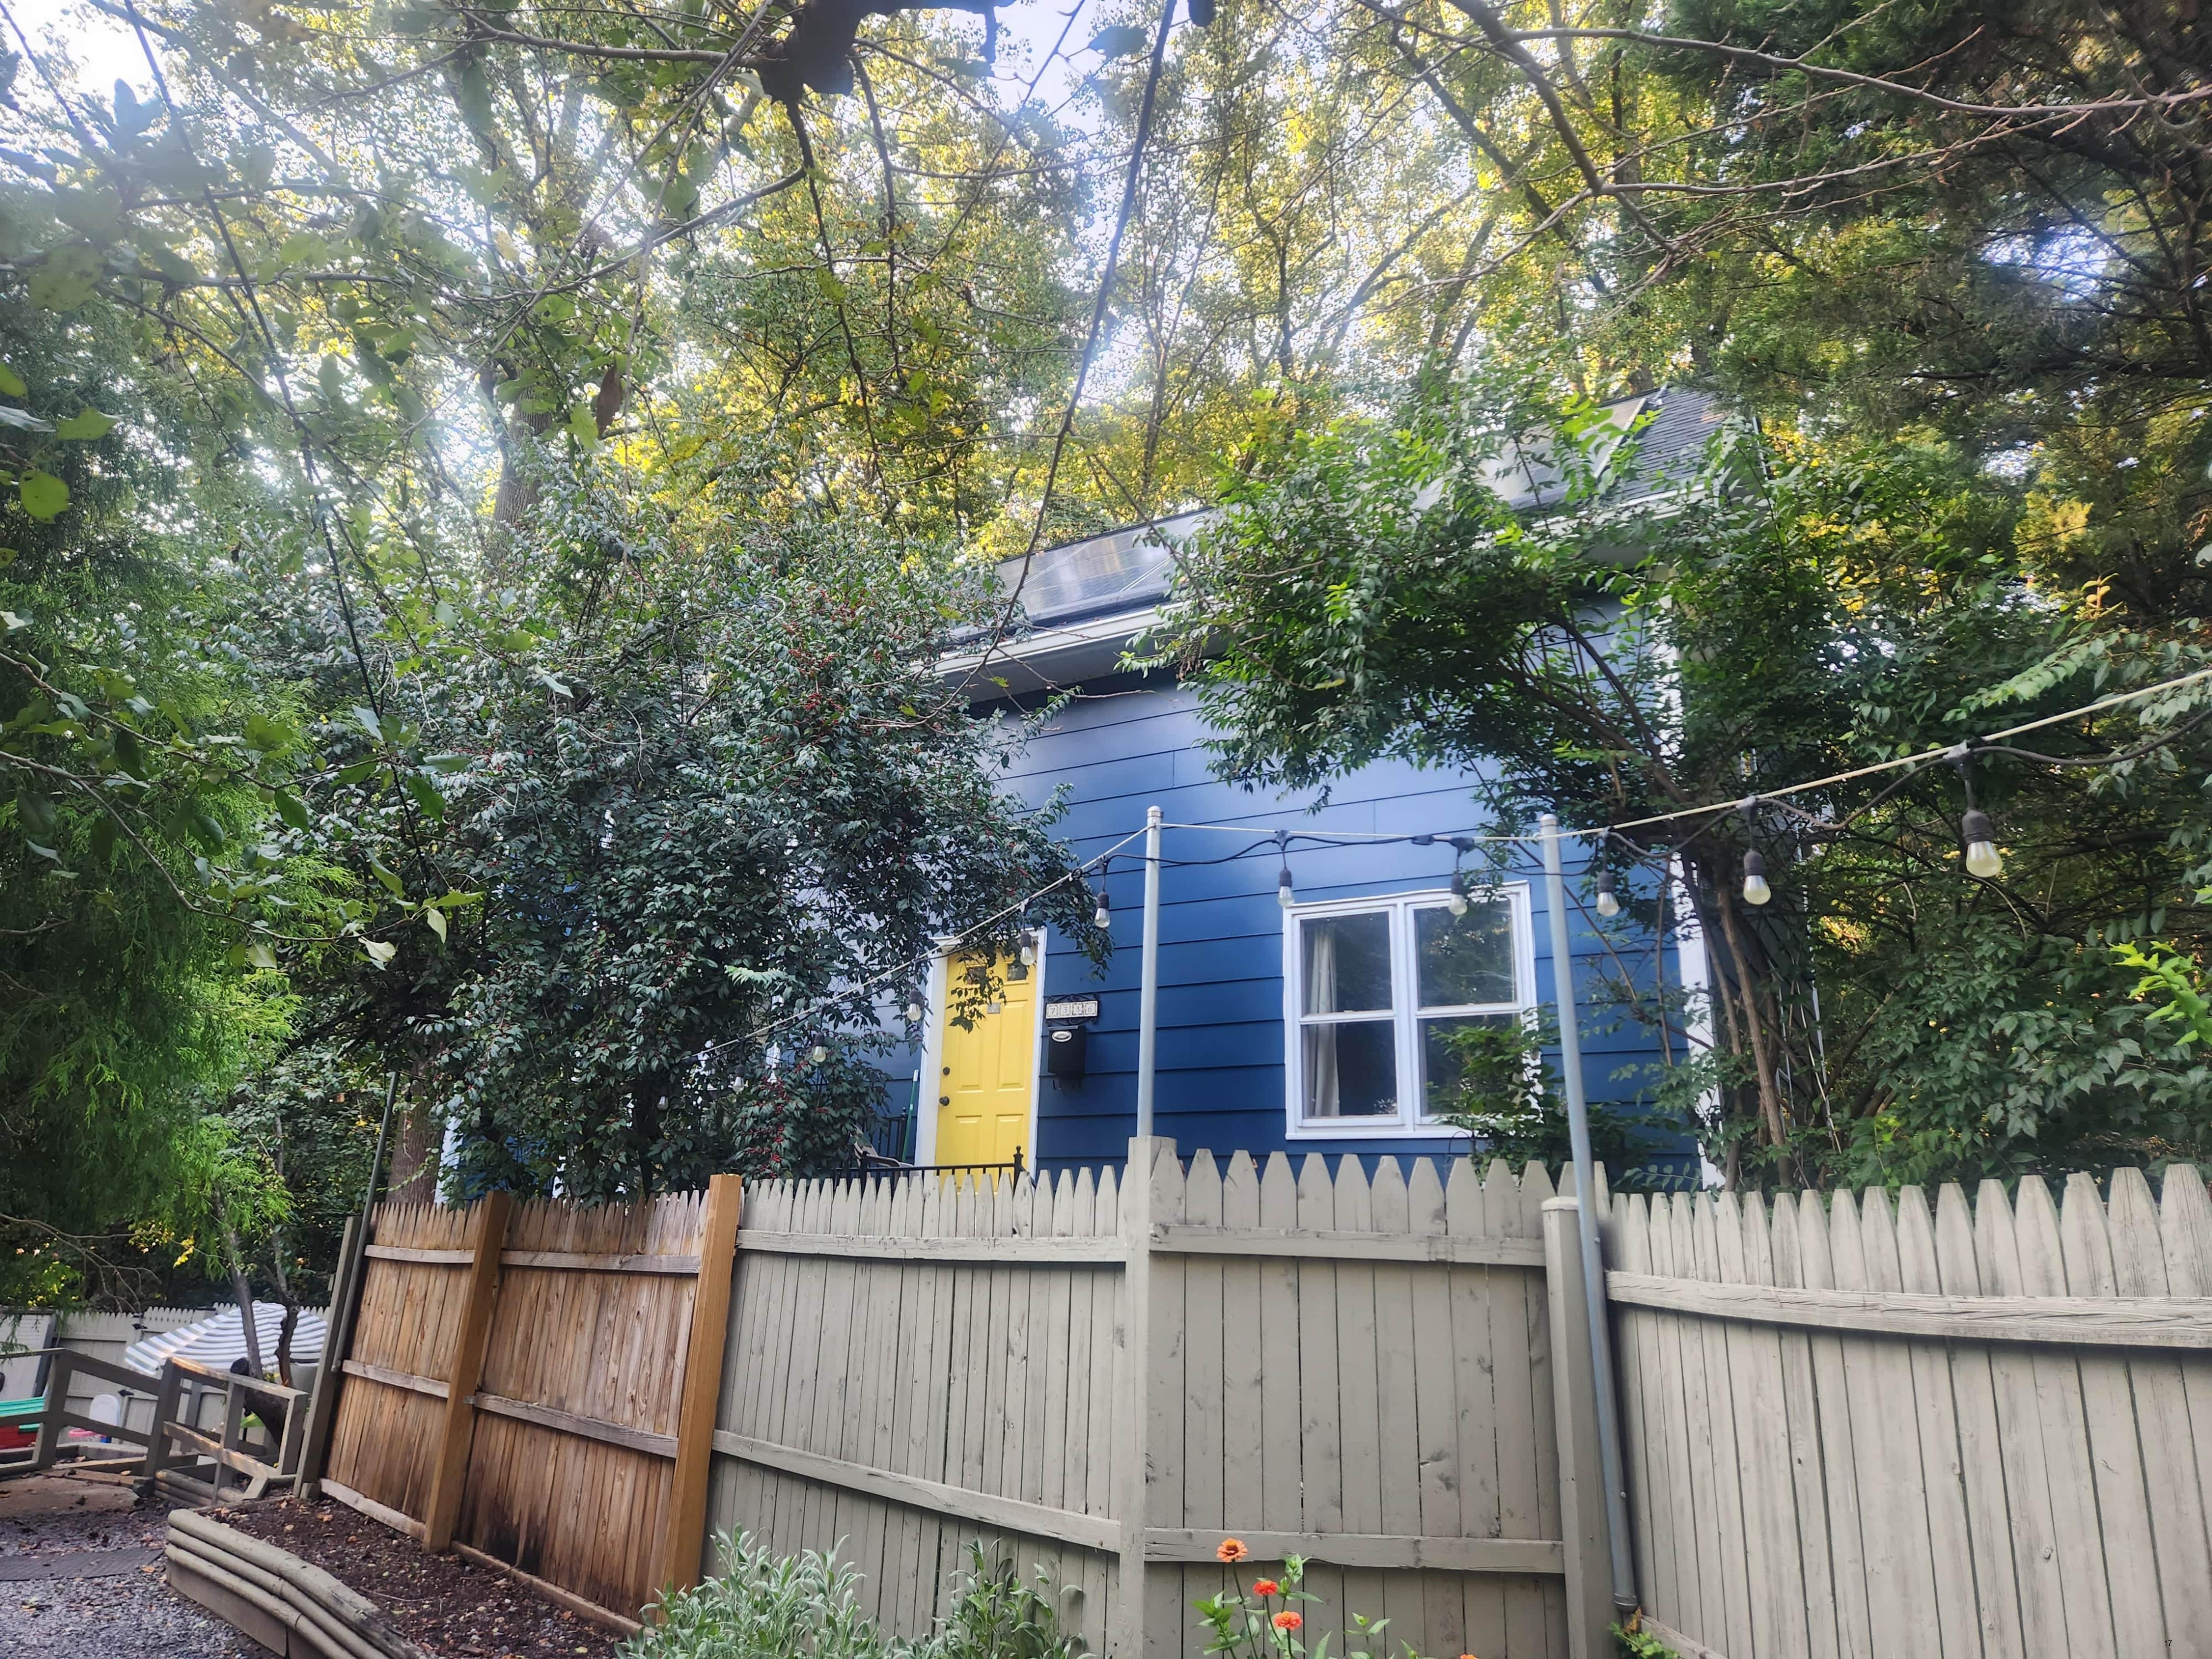

#### **STAFF DISCUSSION**

The subject property is a two-story Colonial Revival house constructed at an oblique angle to the street. The applicant proposes to construct a screened-in porch addition on the west side of the house. The one-story tall porch has a  $14' \times 14'$  (fourteen-foot square) footprint with a side gable roof. The addition will be constructed out of wood with an asphalt shingle roof.

Staff finds the placement of the addition will only be partially visible from the public right-of-way and its one-story height will not have a significant impact on the size and scale of the resource. Nevertheless, because the subject property is a 'Non-Contributing' resource, it is entitled to the most lenient level of review and should be approved as a matter of course. Staff additionally finds the materials (wood and asphalt shingle) are compatible with the house and surrounding district and recommends the HPC approve the HAWP.