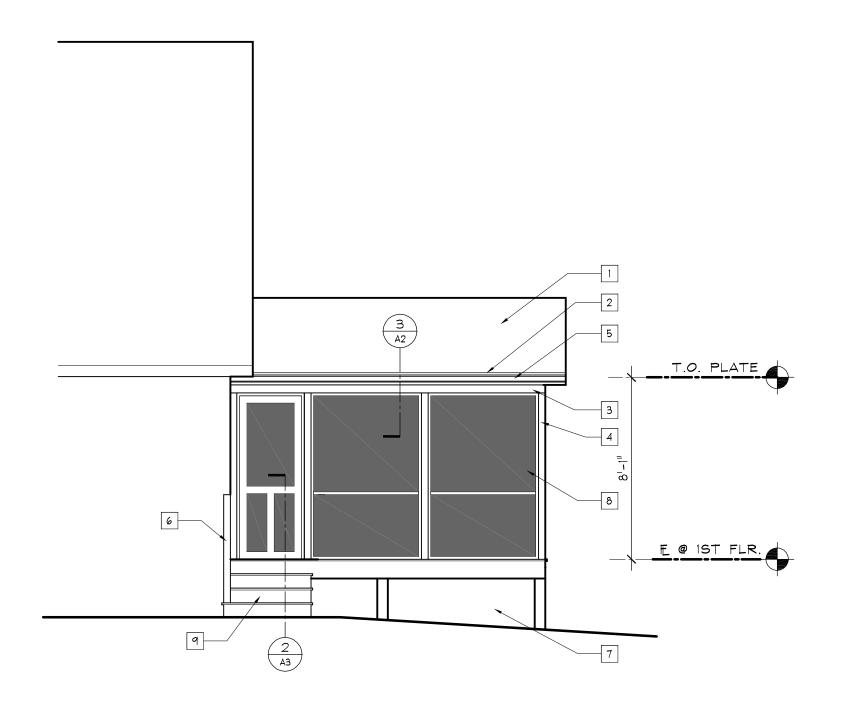

#### **STAFF DISCUSSION**

The subject property is a two-story Colonial Revival house constructed at an oblique angle to the street. The applicant proposes to construct a screened-in porch addition on the west side of the house. The one-story tall porch has a  $14' \times 14'$  (fourteen-foot square) footprint with a side gable roof. The addition will be constructed out of wood with an asphalt shingle roof.

Staff finds the placement of the addition will only be partially visible from the public right-of-way and its one-story height will not have a significant impact on the size and scale of the resource. Nevertheless, because the subject property is a 'Non-Contributing' resource, it is entitled to the most lenient level of review and should be approved as a matter of course. Staff additionally finds the materials (wood and asphalt shingle) are compatible with the house and surrounding district and recommends the HPC approve the HAWP.