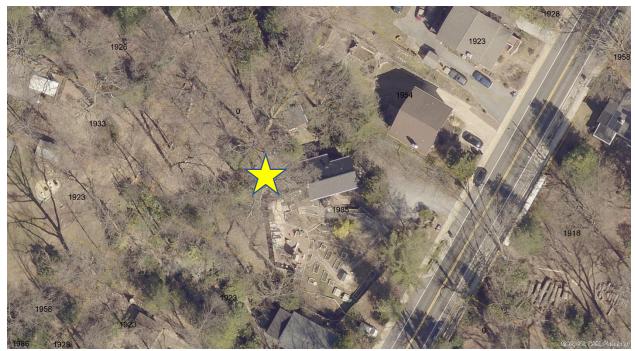

#### **ARCHITECTURAL DESCRIPTION**

SIGNIFICANCE: Non-Contributing Resource to the Takoma Park Historic District

STYLE: Colonial Revival DATE: c. 1960s/1985

Figure 1: The subject property is constructed at an oblique angle to Piney Branch Ave.

#### **STAFF DISCUSSION**

The subject property is a two-story Colonial Revival house constructed at an oblique angle to the street. The applicant proposes to construct a screened-in porch addition on the west side of the house. The one-story tall porch has a  $14' \times 14'$  (fourteen-foot square) footprint with a side gable roof. The addition will be constructed out of wood with an asphalt shingle roof.