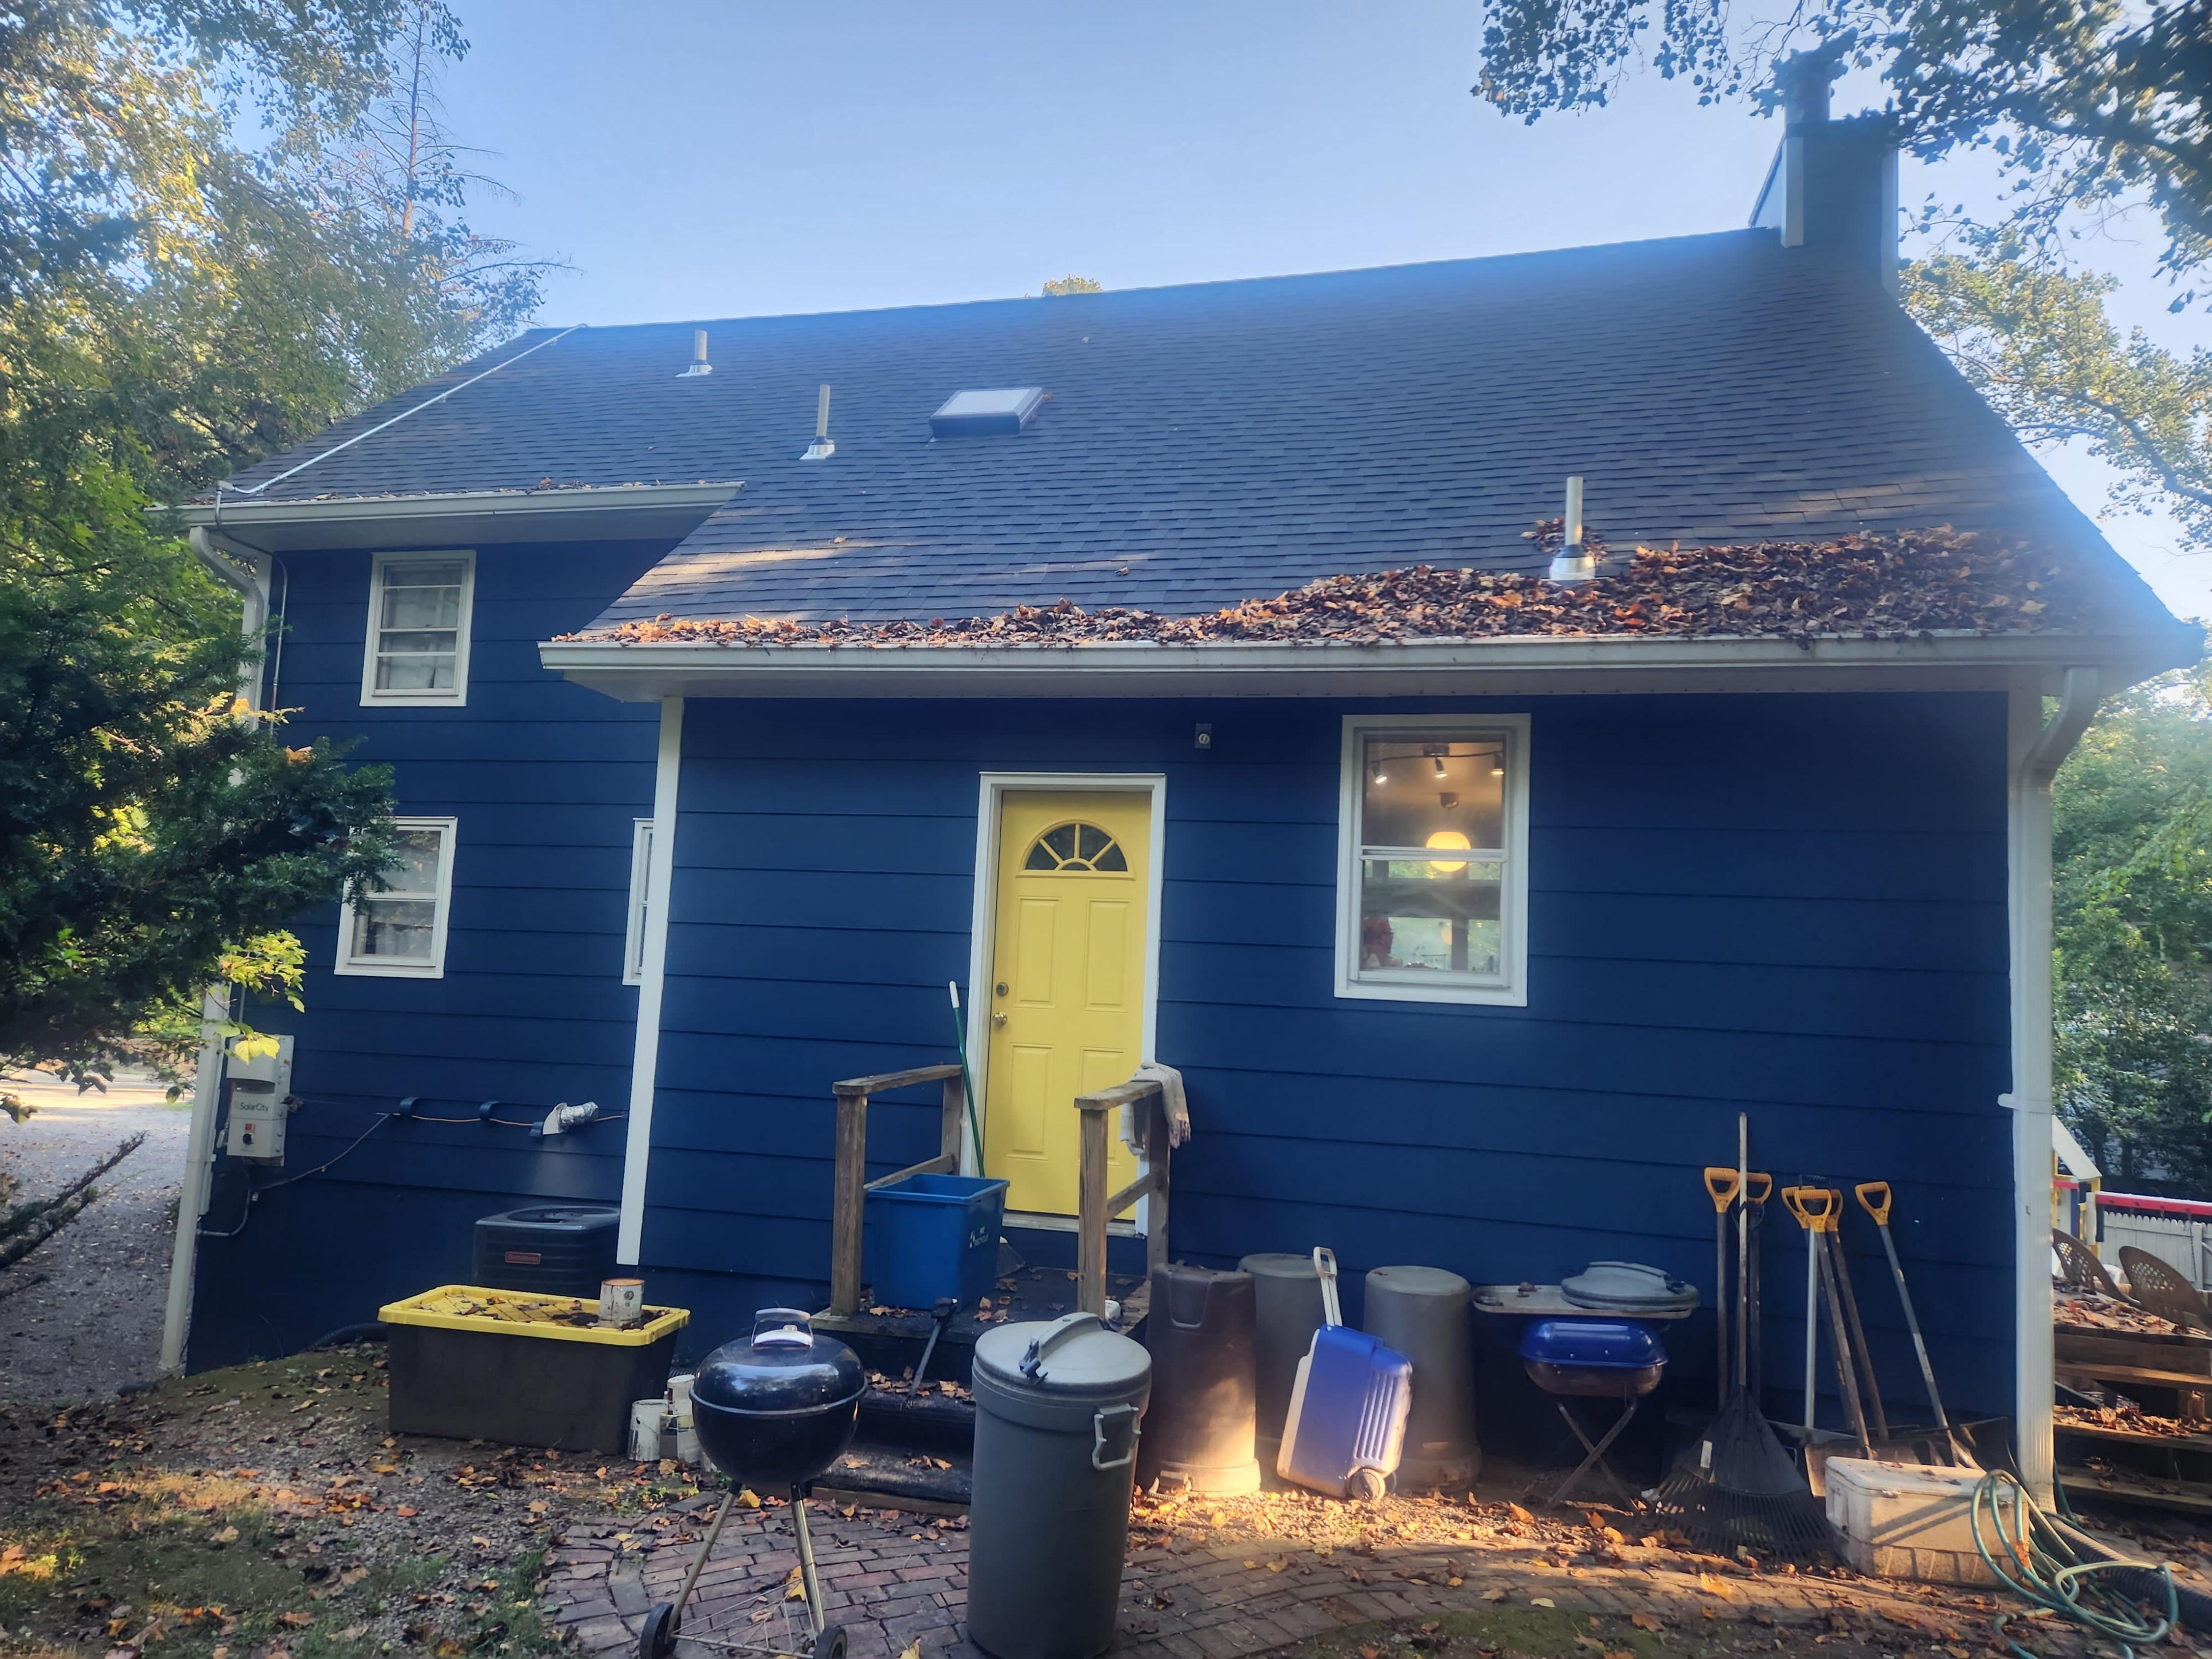

#### **ARCHITECTURAL DESCRIPTION**

SIGNIFICANCE: Non-Contributing Resource to the Takoma Park Historic District

STYLE: Colonial Revival DATE: c. 1960s/1985

Figure 1: The subject property is constructed at an oblique angle to Piney Branch Ave.

#### **STAFF DISCUSSION**

The subject property is a two-story Colonial Revival house constructed at an oblique angle to the street. The applicant proposes to construct a screened-in porch addition on the west side of the house. The one-story tall porch has a  $14' \times 14'$  (fourteen-foot square) footprint with a side gable roof. The addition will be constructed out of wood with an asphalt shingle roof.

Staff finds the placement of the addition will only be partially visible from the public right-of-way and its one-story height will not have a significant impact on the size and scale of the resource. Nevertheless, because the subject property is a 'Non-Contributing' resource, it is entitled to the most lenient level of review and should be approved as a matter of course. Staff additionally finds the materials (wood and asphalt shingle) are compatible with the house and surrounding district and recommends the HPC approve the HAWP.