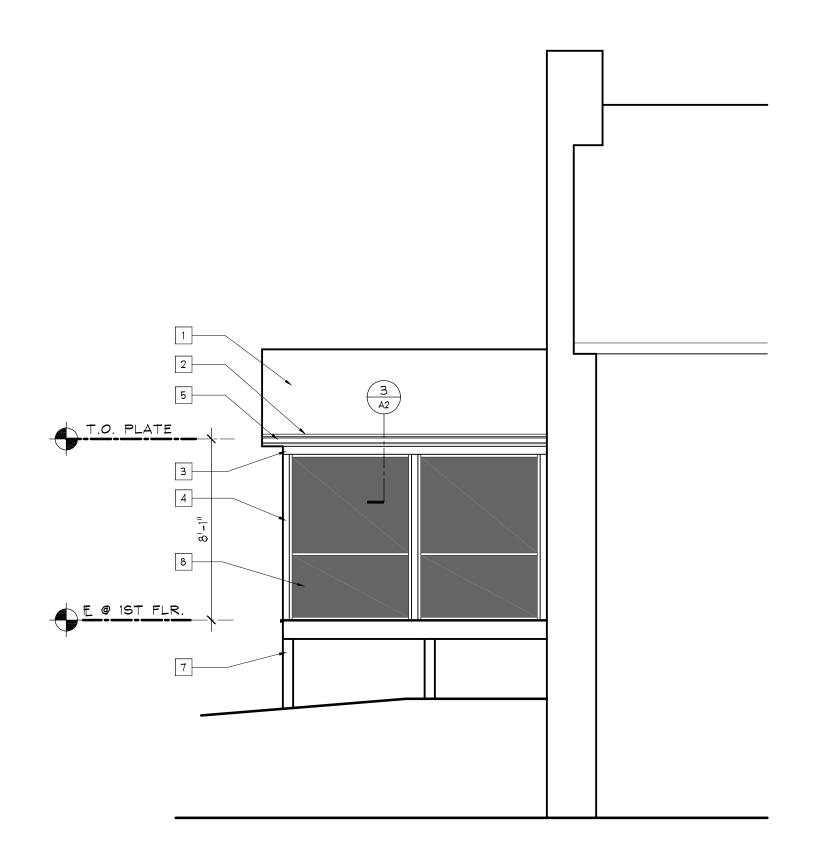

#### **STAFF DISCUSSION**

The subject property is a two-story Colonial Revival house constructed at an oblique angle to the street. The applicant proposes to construct a screened-in porch addition on the west side of the house. The one-story tall porch has a  $14' \times 14'$  (fourteen-foot square) footprint with a side gable roof. The addition will be constructed out of wood with an asphalt shingle roof.

Staff finds the placement of the addition will only be partially visible from the public right-of-way and its one-story height will not have a significant impact on the size and scale of the resource. Nevertheless, because the subject property is a 'Non-Contributing' resource, it is entitled to the most lenient level of review and should be approved as a matter of course. Staff additionally finds the materials (wood and asphalt shingle) are compatible with the house and surrounding district and recommends the HPC approve the HAWP.