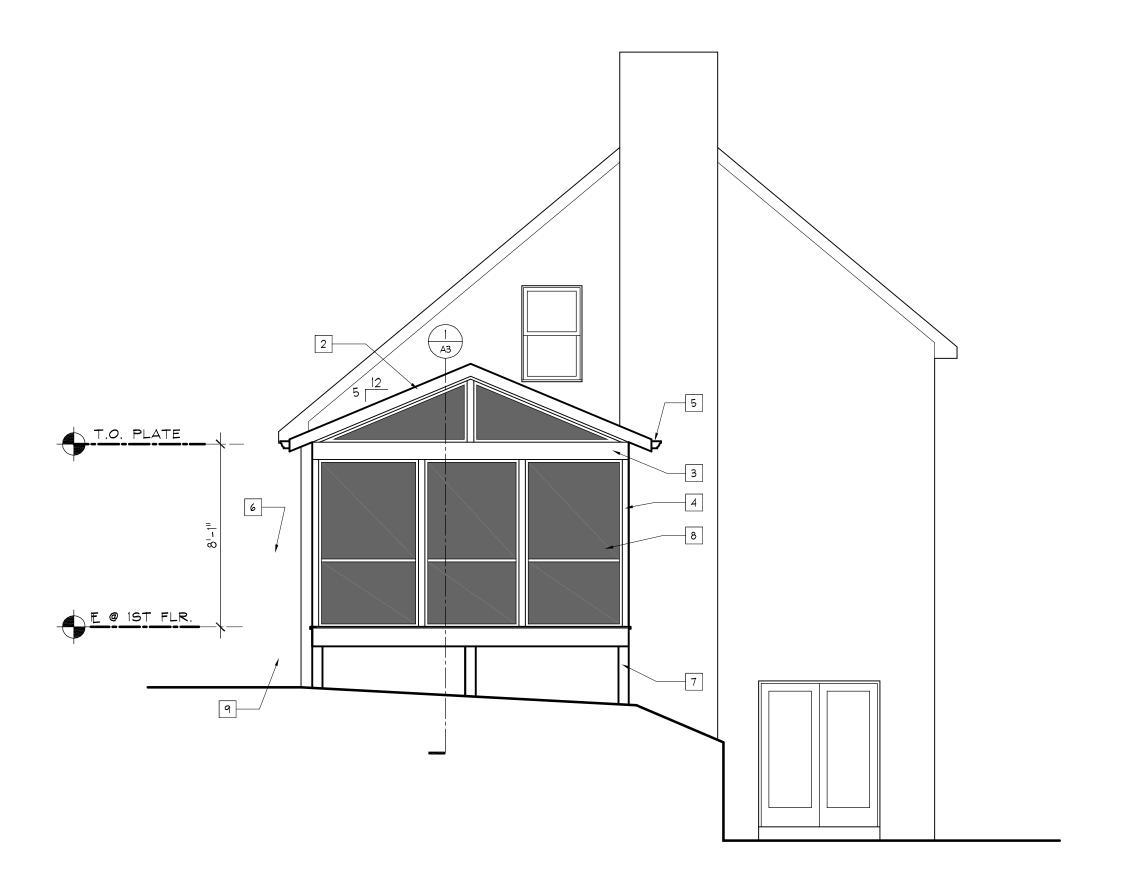

#### **STAFF DISCUSSION**

The subject property is a two-story Colonial Revival house constructed at an oblique angle to the street. The applicant proposes to construct a screened-in porch addition on the west side of the house. The one-story tall porch has a  $14' \times 14'$  (fourteen-foot square) footprint with a side gable roof. The addition will be constructed out of wood with an asphalt shingle roof.

Staff finds the placement of the addition will only be partially visible from the public right-of-way and its one-story height will not have a significant impact on the size and scale of the resource. Nevertheless, because the subject property is a 'Non-Contributing' resource, it is entitled to the most lenient level of review and should be approved as a matter of course. Staff additionally finds the materials (wood and asphalt shingle) are compatible with the house and surrounding district and recommends the HPC approve the HAWP.