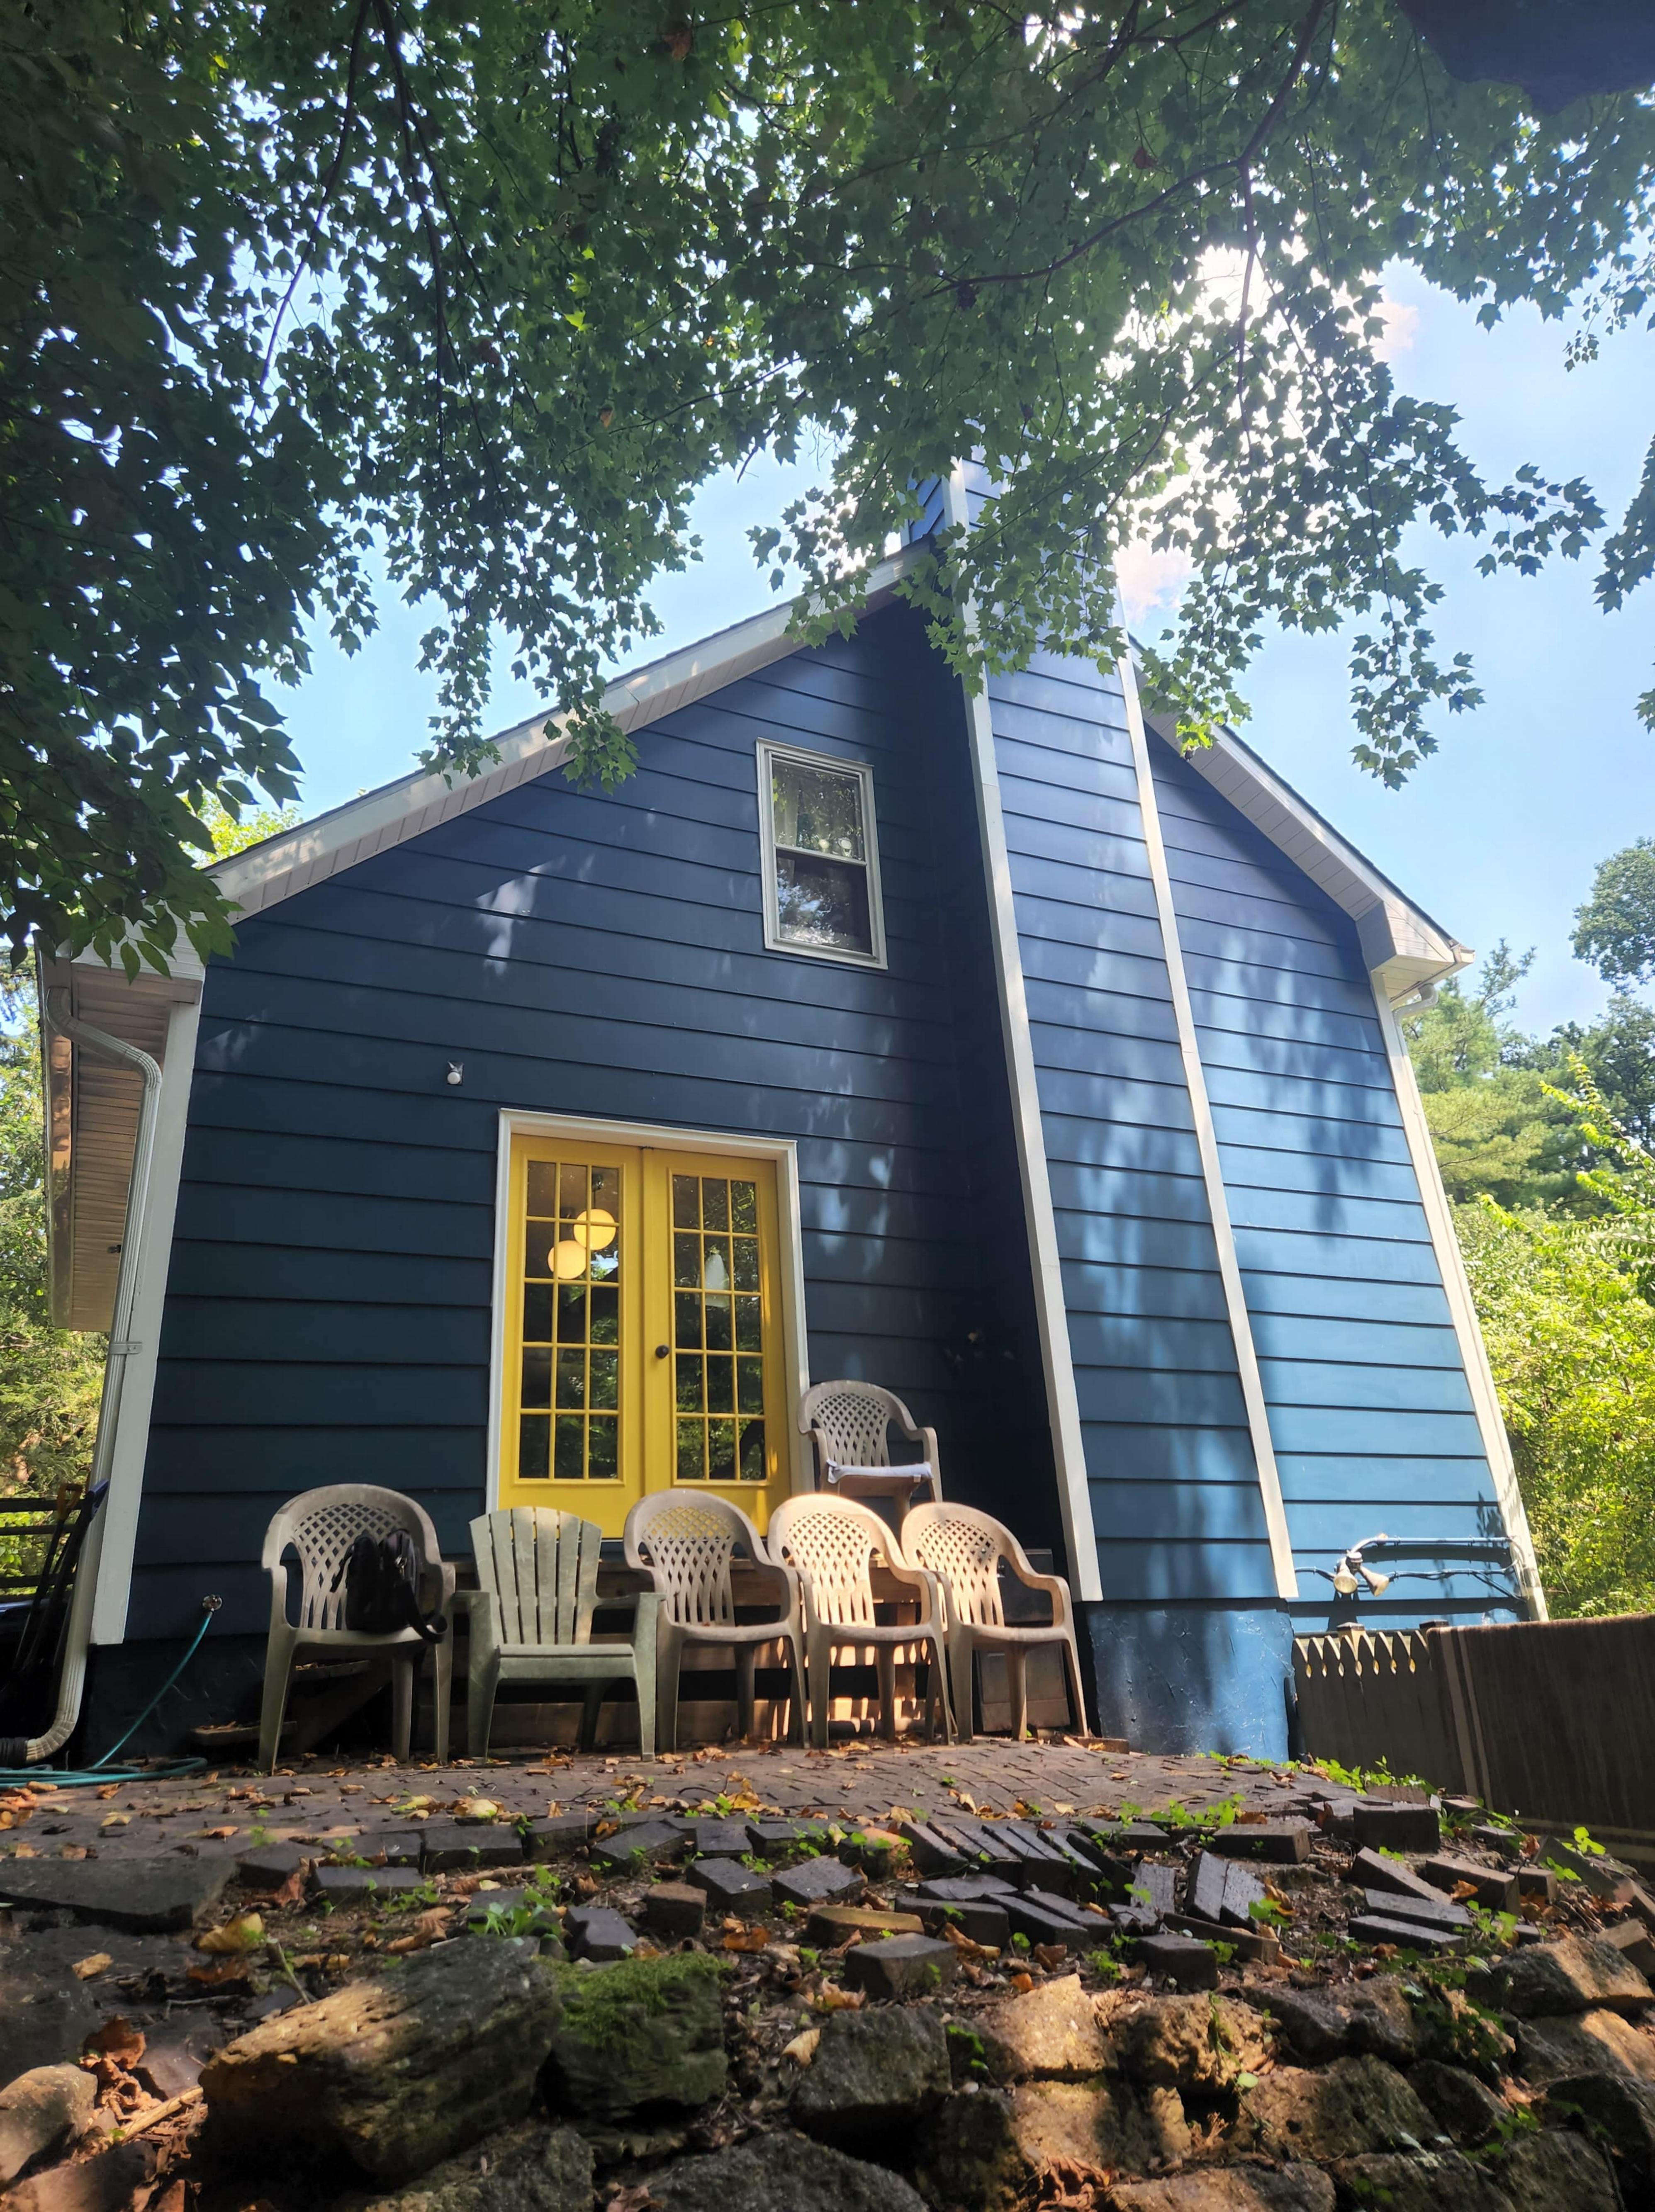

#### **ARCHITECTURAL DESCRIPTION**

SIGNIFICANCE: Non-Contributing Resource to the Takoma Park Historic District

STYLE: Colonial Revival DATE: c. 1960s/1985

Figure 1: The subject property is constructed at an oblique angle to Piney Branch Ave.

#### **STAFF DISCUSSION**

The subject property is a two-story Colonial Revival house constructed at an oblique angle to the street. The applicant proposes to construct a screened-in porch addition on the west side of the house. The one-story tall porch has a  $14' \times 14'$  (fourteen-foot square) footprint with a side gable roof. The addition will be constructed out of wood with an asphalt shingle roof.