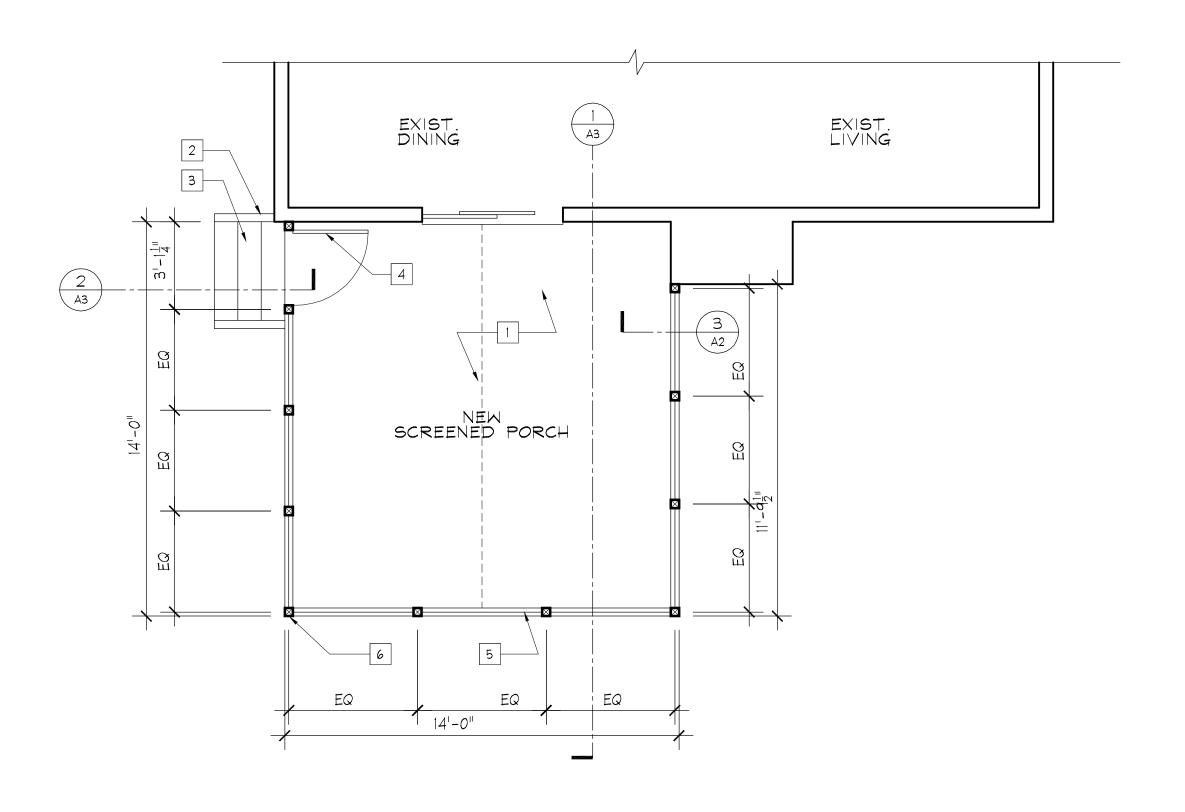

#### **STAFF DISCUSSION**

The subject property is a two-story Colonial Revival house constructed at an oblique angle to the street. The applicant proposes to construct a screened-in porch addition on the west side of the house. The one-story tall porch has a  $14' \times 14'$  (fourteen-foot square) footprint with a side gable roof. The addition will be constructed out of wood with an asphalt shingle roof.

| Work Item 1: Screened porch                                      |                                                               |
|------------------------------------------------------------------|---------------------------------------------------------------|
| Description of Current Condition: Existing small deck with steps | Proposed Work:  New 14' x 14' screened porch on rear of house |
| Work Item 2:                                                     |                                                               |
| Description of Current Condition:                                | Proposed Work:                                                |
| Work Item 3:                                                     |                                                               |
| Description of Current Condition:                                | Proposed Work:                                                |