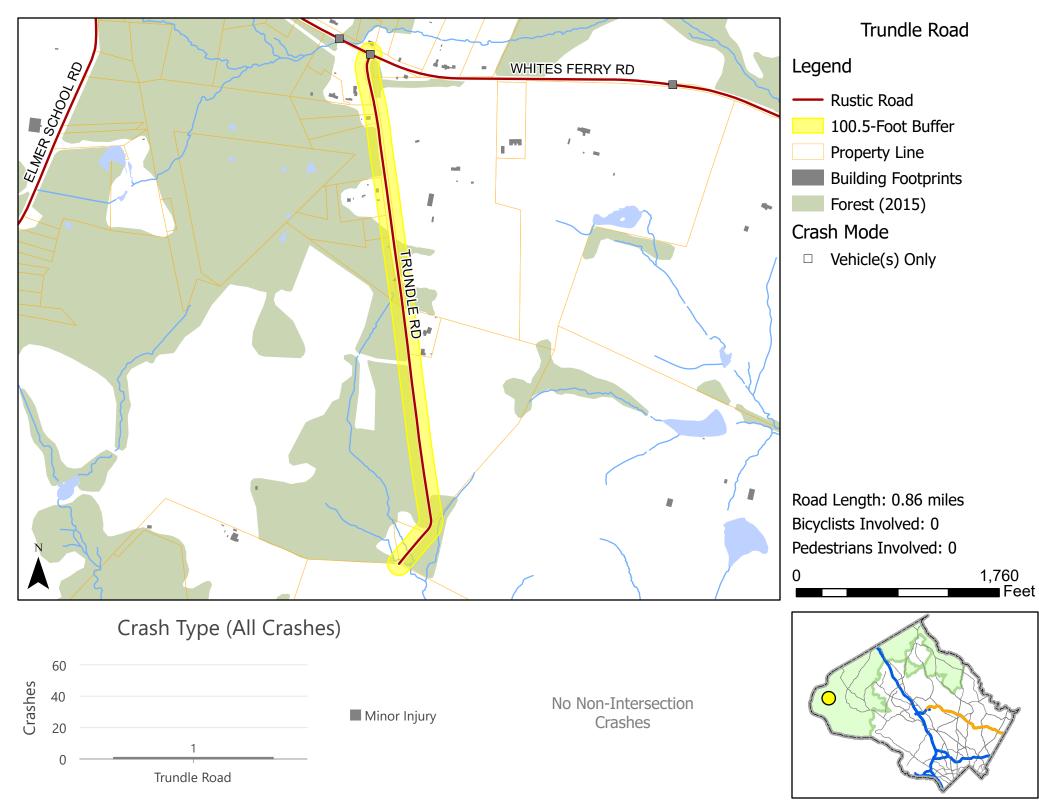

Map 68 of 102

Map 69 of 102

Map 70 of 102

Map 71 of 102

Map 72 of 102

Map 73 of 102

Serious Injury Minor Injury

No Injury

No Non-Intersection Crashes

Map 74 of 102

Feet

Map 75 of 102