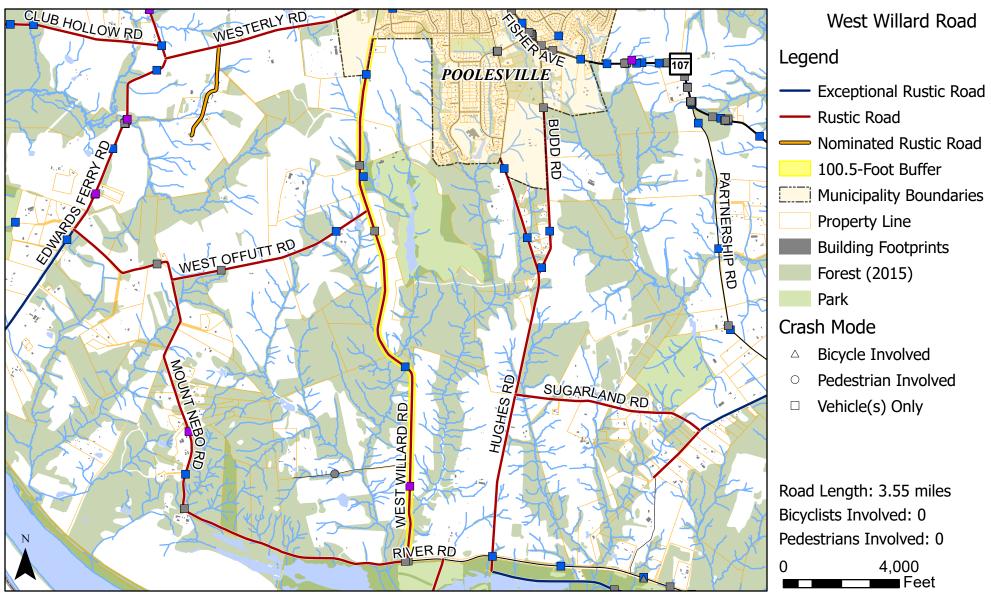

#### Legend

- Exceptional Rustic Road
- Rustic Road
- Nominated Rustic Road
  - 100.5-Foot Buffer
- Property Line
- Building Footprints
- Forest (2015)
- Park

#### Crash Mode

Vehicle(s) Only

Road Length: 2.48 miles Bicyclists Involved: 0 Pedestrians Involved: 0 0