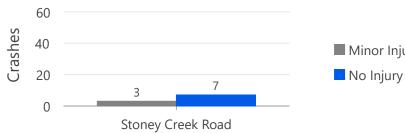

Crash Type (All Crashes)

Crash Type (Non-Intersection)

Map 77 of 102

Feet

Minor Injury

No Non-Intersection Crashes

Map 78 of 102

Stringtown Road