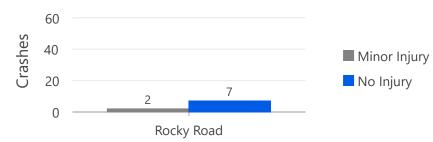

Rustic Roads Functional Master Plan Update Part 2B: Crash Maps for Existing Rustic Roads Mount Ephraim Road through Zion Road

Crash Type (All Crashes)

Map 52 of 102

3,760

Feet

Map 53 of 102

Map 54 of 102

# Mouth of Monocacy Road

#### Legend

- Exceptional Rustic Road
- Rustic Road
- Nominated Rustic Road
  - 100.5-Foot Buffer
- Property Line
- Building Footprints
- Forest (2015)
- Park

#### Crash Mode

Vehicle(s) Only

Road Length: 2.48 miles Bicyclists Involved: 0 Pedestrians Involved: 0 0