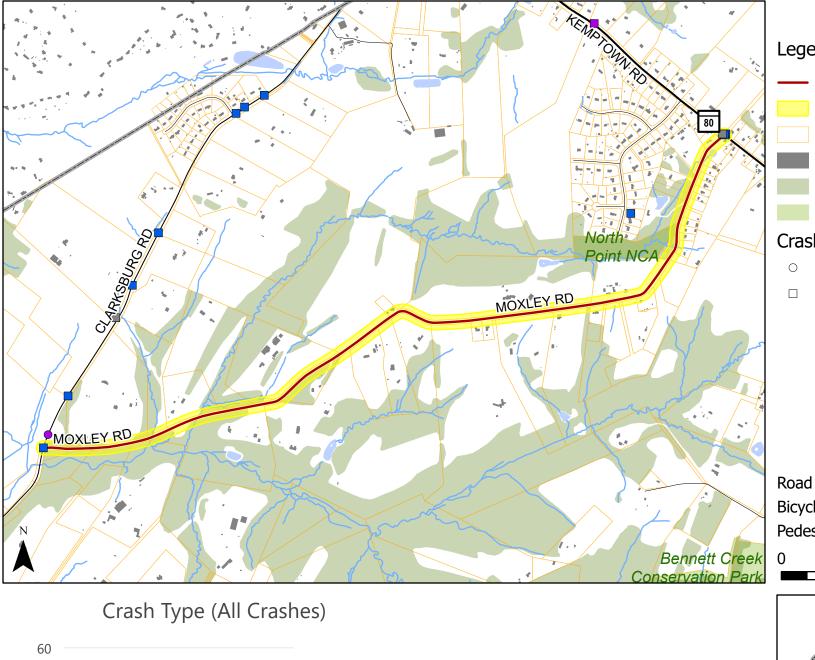

Rustic Roads Functional Master Plan Update Part 2B: Crash Maps for Existing Rustic Roads Mount Ephraim Road through Zion Road



Crash Type (All Crashes)







Map 52 of 102

3,760

Feet



Map 53 of 102



Map 54 of 102



# Mouth of Monocacy Road

#### Legend

- Exceptional Rustic Road
- Rustic Road
- Nominated Rustic Road
  - 100.5-Foot Buffer
- Property Line
- Building Footprints
- Forest (2015)
- Park

#### Crash Mode

Vehicle(s) Only

Road Length: 2.48 miles Bicyclists Involved: 0 Pedestrians Involved: 0 0



# Crash Type (All Crashes)



Serious InjuryMinor Injury

No Injury

No Non-Intersection Crashes



Map 55 of 102





Road Length: 2.22 milesBicyclists Involved: 0Pedestrians Involved: 002

2,900 Feet



No Non-Intersection Crashes



Map 56 of 102



Crash Type (All Crashes)







Map 57 of 102

Feet



### Old Bucklodge Lane

### Legend

- **Exceptional Rustic Road**
- Rustic Road
- Nominated Rustic Road
- 100.5-Foot Buffer
- Property Line
- **Building Footprints**
- Forest (2015)
- Park

# Crash Mode

- Pedestrian Involved Ο
- Vehicle(s) Only

Road Length: 1.99 miles Bicyclists Involved: 0 Pedestrians Involved: 0 3,640 0

Crash Type (All Crashes)



Minor Injury

No Non-Intersection Crashes





# Old Hundred Road (MD 109)

#### Legend

- Exceptional Rustic Road
- Rustic Road
- Nominated Rustic Road
- 100.5-Foot Buffer
- Municipality Boundaries
  - Property Line
  - Building Footprints
  - Forest