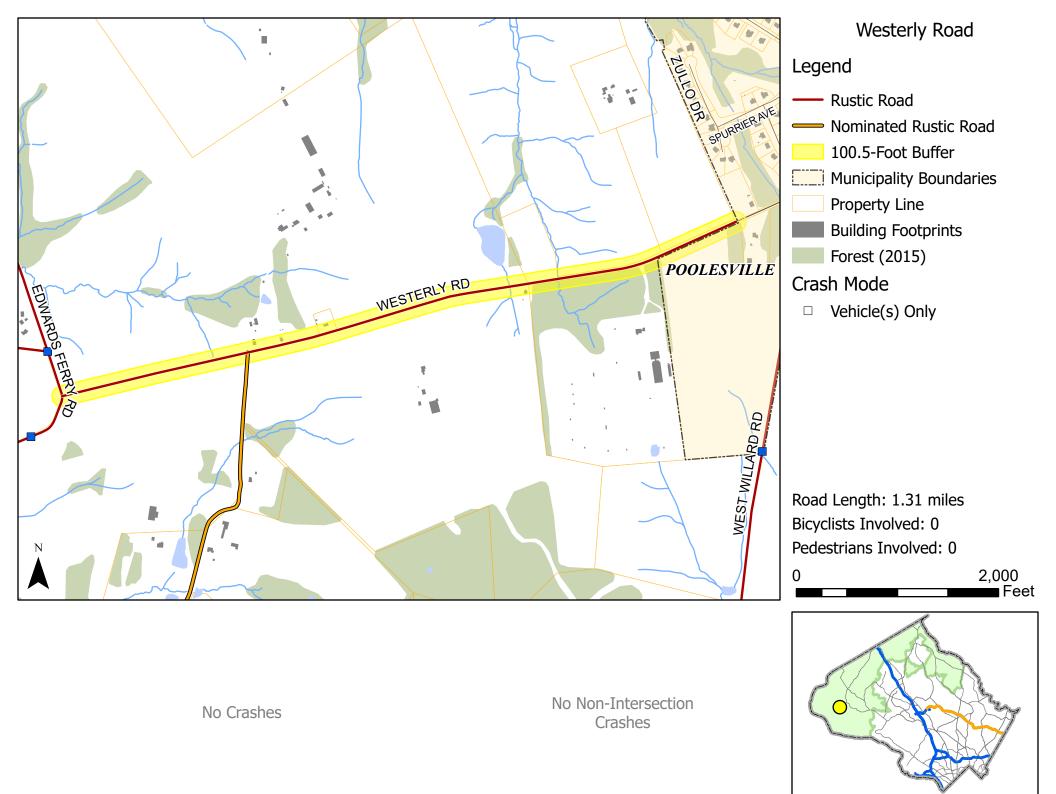

#### Legend

- Exceptional Rustic Road
- Rustic Road
- Nominated Rustic Road
  - 100.5-Foot Buffer
- Property Line
- Building Footprints
- Forest (2015)
- Park

#### Crash Mode

Vehicle(s) Only

Road Length: 2.48 miles Bicyclists Involved: 0 Pedestrians Involved: 0 0