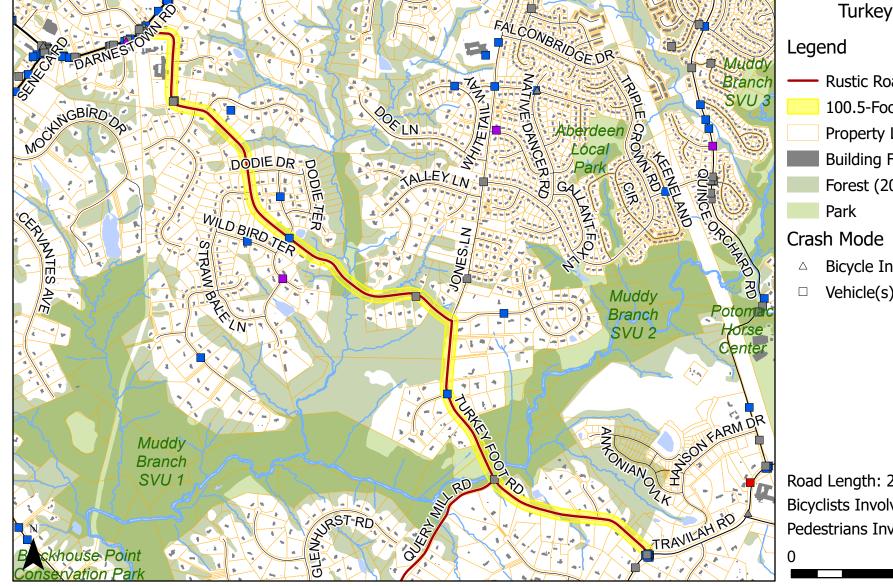

Map 87 of 102

Map 88 of 102

**Turkey Foot Road** 

- **Rustic Road** 
  - 100.5-Foot Buffer
  - **Property Line**
  - **Building Footprints**
- Forest (2015)
- **Bicycle Involved**
- Vehicle(s) Only

Road Length: 2.67 miles Bicyclists Involved: 0 Pedestrians Involved: 0

Crash Type (All Crashes)

Map 89 of 102

3,480

Map 90 of 102

Crash Type (All Crashes)

Crash Type (Non-Intersection)

Map 91 of 102

Crash Type (All Crashes)