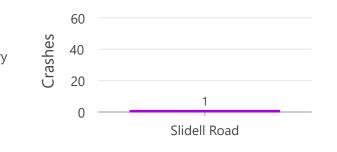

### Slidell Road

#### Legend

- Exceptional Rustic Road
- Rustic Road
- Nominated Rustic Road
- 100.5-Foot Buffer
- Municipality Boundaries
  - Property Line
  - Building Footprints
  - Forest (2015)
  - Park

#### Crash Mode

- Pedestrian Involved
- Vehicle(s) Only

Road Length: 3.65 miles Bicyclists Involved: 0 Pedestrians Involved: 0 0 4,000 Feet

Crash Type (All Crashes)

Crash Type (Non-Intersection)

Map 76 of 102