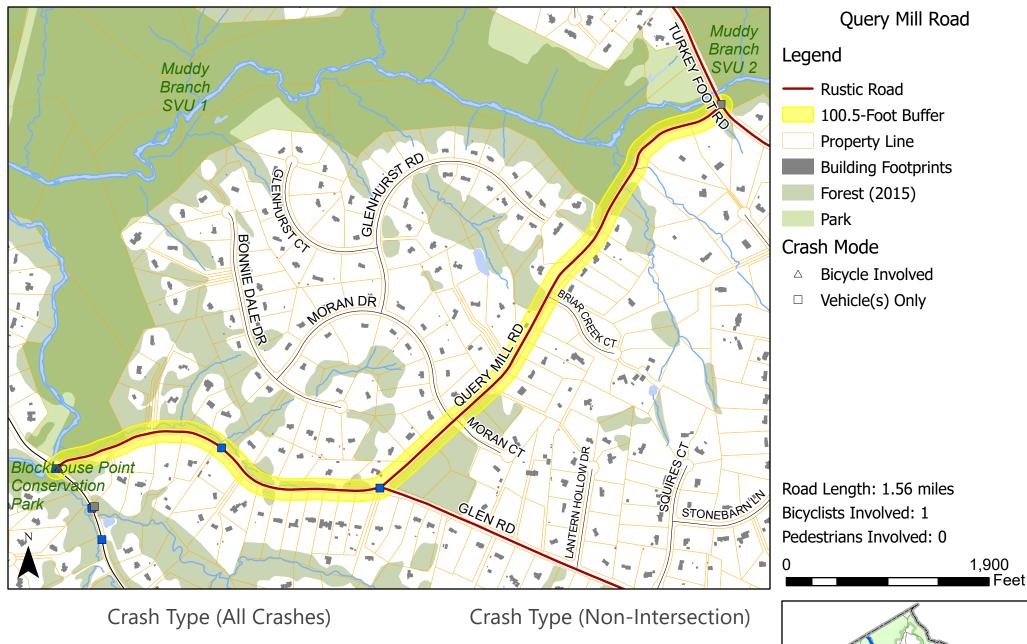

Map 87 of 102

Map 88 of 102

**Turkey Foot Road** 

- **Rustic Road** 
  - 100.5-Foot Buffer
  - **Property Line**
  - **Building Footprints**
- Forest (2015)
- **Bicycle Involved**
- Vehicle(s) Only

Road Length: 2.67 miles Bicyclists Involved: 0 Pedestrians Involved: 0

Crash Type (All Crashes)

Map 89 of 102

3,480

Map 90 of 102

Crash Type (All Crashes)

Crash Type (Non-Intersection)

Map 91 of 102

Crash Type (All Crashes)