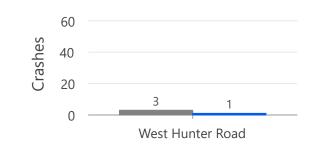

Map 68 of 102

Map 69 of 102

Map 70 of 102

Map 71 of 102

Map 72 of 102

Map 73 of 102

Serious Injury Minor Injury

No Injury