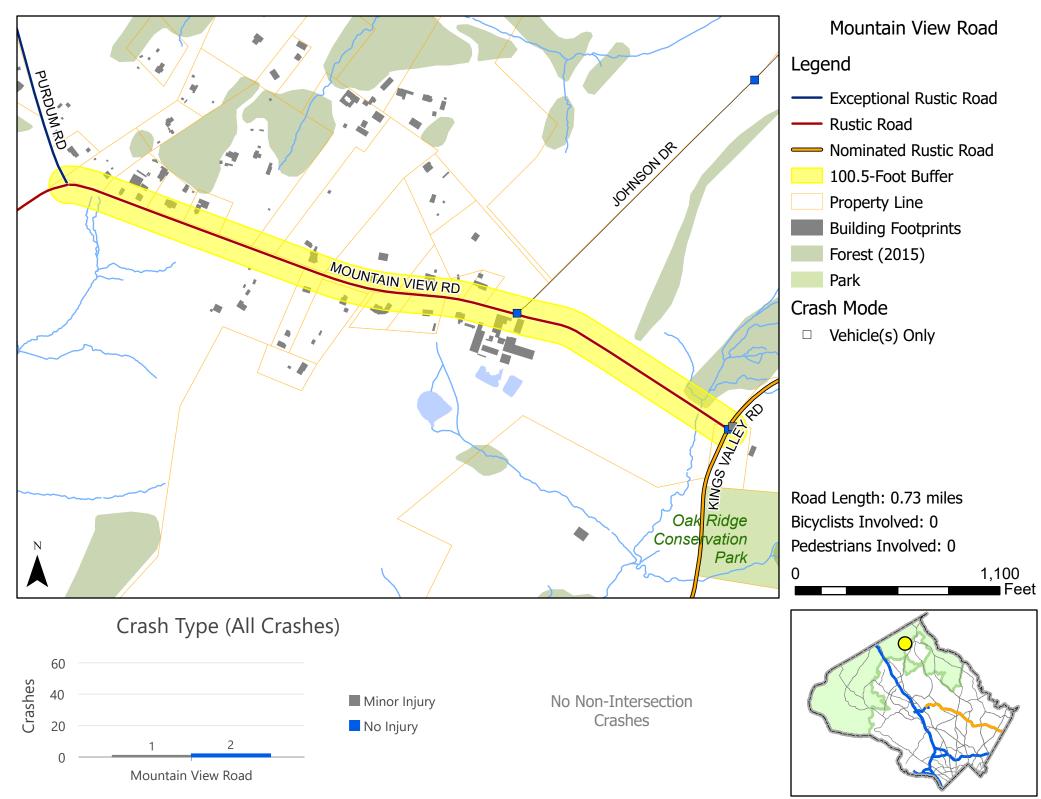

Rustic Roads Functional Master Plan Update Part 2B: Crash Maps for Existing Rustic Roads Mount Ephraim Road through Zion Road

Crash Type (All Crashes)

Map 52 of 102

3,760

Feet

Map 53 of 102

Map 54 of 102