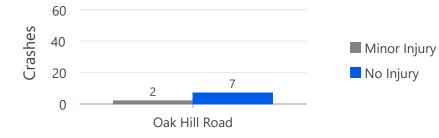

ustic Roads Functional Master Plan Update Part 2B: Crash Maps for Existing Rustic Roads Mount Ephraim Road through Zion Road



Crash Type (All Crashes)







Map 52 of 102

3,760

Feet



Map 53 of 102



Map 54 of 102



# Mouth of Monocacy Road

#### Legend

- Exceptional Rustic Road
- Rustic Road
- Nominated Rustic Road
  - 100.5-Foot Buffer
- Property Line
- Building Footprints
- Forest (2015)
- Park

#### Crash Mode

Vehicle(s) Only

Road Length: 2.48 miles Bicyclists Involved: 0 Pedestrians Involved: 0 0



# Crash Type (All Crashes)



Serious InjuryMinor Injury

No Injury

No Non-Intersection Crashes



Map 55 of 102





Road Length: 2.22 milesBicyclists Involved: 0Pedestrians Involved: 002

2,900 Feet



No Non-Intersection Crashes



Map 56 of 102



Crash Type (All Crashes)







Map 57 of 102

Feet



### Old Bucklodge Lane

### Legend

- **Exceptional Rustic Road**
- Rustic Road
- Nominated Rustic Road
- 100.5-Foot Buffer
- Property Line
- **Building Footprints**
- Forest (2015)
- Park

# Crash Mode

- Pedestrian Involved Ο
- Vehicle(s) Only

Road Length: 1.99 miles Bicyclists Involved: 0 Pedestrians Involved: 0 3,640 0

Crash Type (All Crashes)



Minor Injury

No Non-Intersection Crashes





# Old Hundred Road (MD 109)

#### Legend

- Exceptional Rustic Road
- Rustic Road
- Nominated Rustic Road
- 100.5-Foot Buffer
- Municipality Boundaries
  - Property Line
  - Building Footprints
  - Forest (2015)
  - Park

#### Crash Mode

- △ Bicycle Involved
- Vehicle(s) Only

Road Length: 5.71 miles Bicyclists Involved: 1 Pedestrians Involved: 0 0 8,000 Feet

Old H