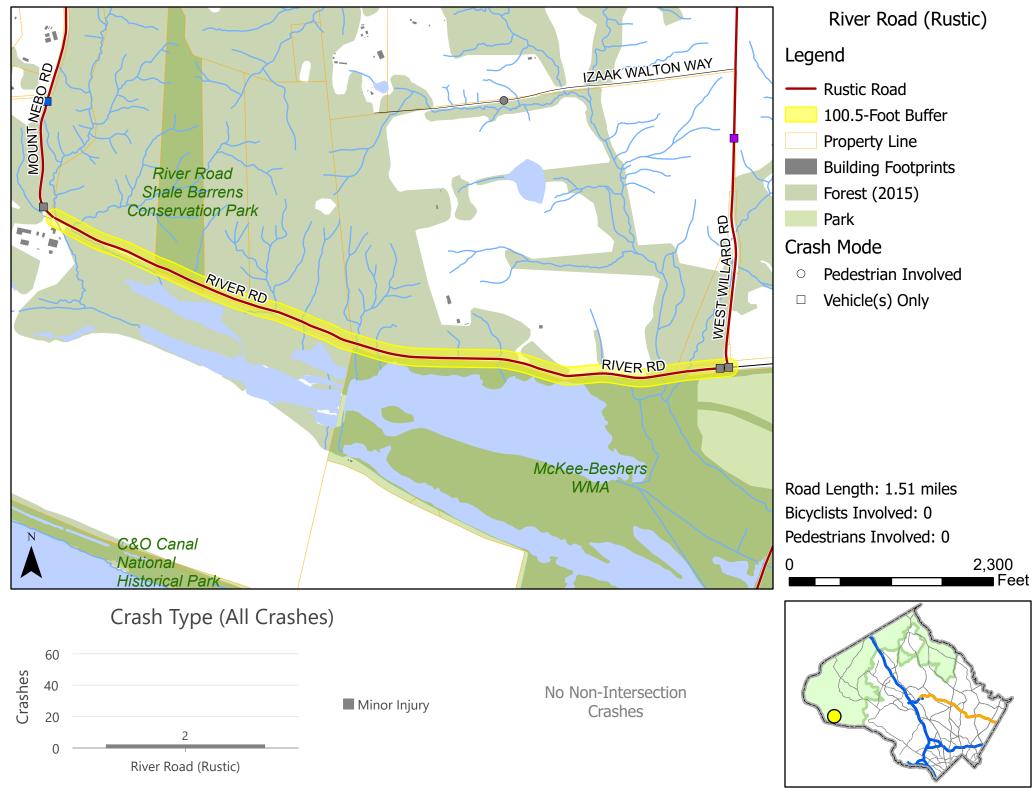

5

Pennyfield Lock Road

0

5

Map 63 of 102

Map 64 of 102

Map 65 of 102

Crash Type (All Crashes)