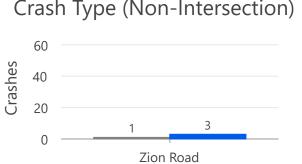

Map 68 of 102

Map 69 of 102

Map 70 of 102

Map 71 of 102

Map 72 of 102

Map 73 of 102

Serious Injury Minor Injury

No Injury