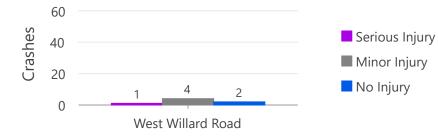

#### Crash Mode

Vehicle(s) Only

Road Length: 2.48 miles Bicyclists Involved: 0 Pedestrians Involved: 0 0