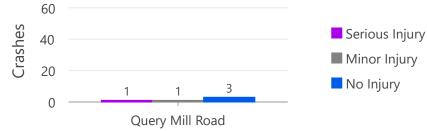

Crash Type (All Crashes)

Map 89 of 102

3,480

Map 90 of 102

Crash Type (All Crashes)

Crash Type (Non-Intersection)

Map 91 of 102

Crash Type (All Crashes)