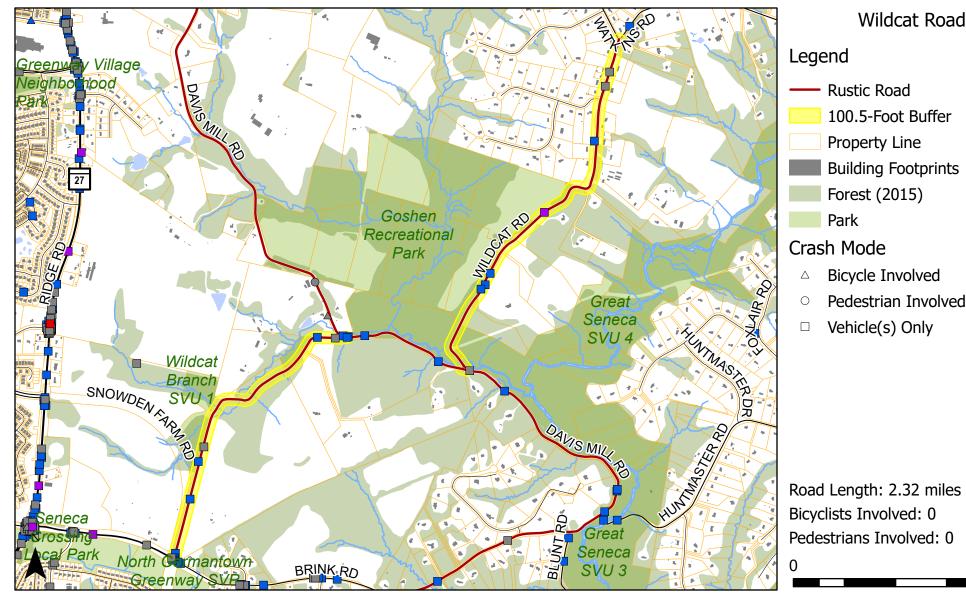

d Length: 3.99 miles Bicyclists Involved: 0 Pedestrians Involved: 0 0 4,000 Feet

Crash Type (All Crashes)



Crash Type (Non-Intersection)





Map 95 of 102



Crash Type (All Crashes)



Crash Type (Non-Intersection)





Map 96 of 102



Map 97 of 102



## White Ground Road

## Legend

- Exceptional Rustic Road
- Rustic Road
- Nominated Rustic Road
- 100.5-Foot Buffer
- Property Line
- Building Footprints
- Forest (2015)
- Park

## Crash Mode

- $\ \ \, \bigtriangleup \quad \text{Bicycle Involved}$
- Pedestrian Involved
- Vehicle(s) Only

Road Length: 4.49 miles Bicyclists Involved: 1 Pedestrians Involved: 0 0 4,000 Feet

Crash Type (All Crashes)



Crash Type (Non-Intersection)





Map 98 of 102



Crash Type (All Crashes)



Crash Type (Non-Intersection)







Map 100 of 102







Crash Type (All Crashes)



Crash Type (Non-Intersection)





Map 101 of 102

3,440









Map 102 of 102