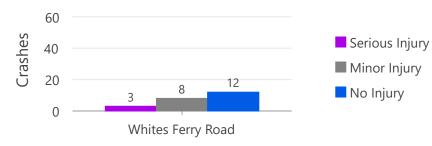

## Crash Mode

- $\ \ \, \bigtriangleup \quad \text{Bicycle Involved}$
- Pedestrian Involved
- Vehicle(s) Only

Road Length: 4.49 miles Bicyclists Involved: 1 Pedestrians Involved: 0 0 4,000 Feet

Crash Type (All Crashes)