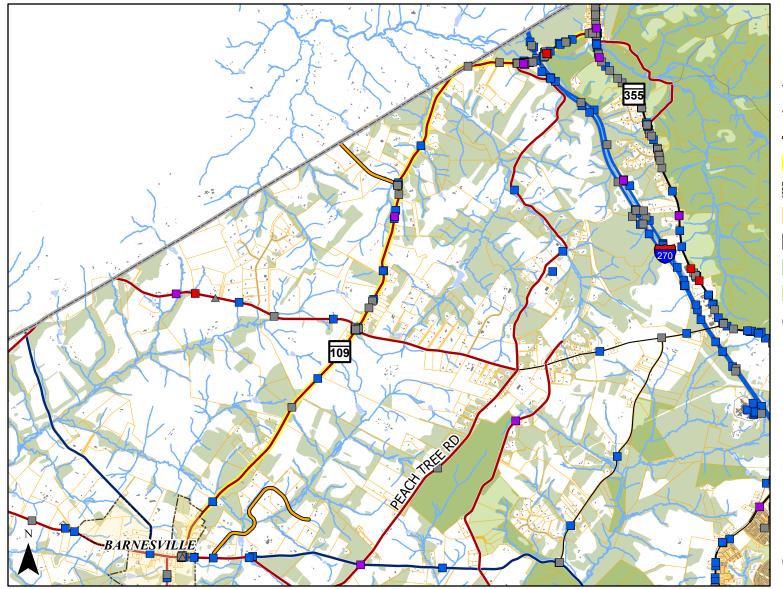

# Old Hundred Road (MD 109)

#### Legend

- Exceptional Rustic Road
- Rustic Road
- Nominated Rustic Road
- 100.5-Foot Buffer
- Municipality Boundaries
  - Property Line
  - Building Footprints
  - Forest (2015)
  - Park

#### Crash Mode

- △ Bicycle Involved
- Vehicle(s) Only

Road Length: 5.71 miles Bicyclists Involved: 1 Pedestrians Involved: 0 0 8,000 Feet

Old Hundred Road (MD 109)

# Crash Type (Non-Intersection)

Map 59 of 102