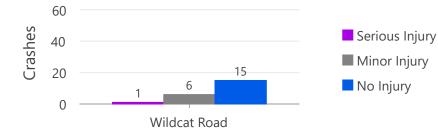

sts Involved: 0 Pedestrians Involved: 0 0 4,000 Feet

Crash Type (All Crashes)



Crash Type (Non-Intersection)





Map 95 of 102



Crash Type (All Crashes)



Crash Type (Non-Intersection)





Map 96 of 102



Map 97 of 102



## White Ground Road

## Legend

- Exceptional Rustic Road
- Rustic Road
- Nominated Rustic Road
- 100.5-Foot Buffer
- Property Line
- Building Footprints
- Forest (2015)
- Park

## Crash Mode

- $\ \ \, \bigtriangleup \quad \text{Bicycle Involved}$
- Pedestrian Involved
- Vehicle(s) Only

Road Length: 4.49 miles Bicyclists Involved: 1 Pedestrians Involved: 0 0 4,000 Feet

Crash Type (All Crashes)



Crash Type (Non-Intersection)





Map 98 of 102



Crash Type (All Crashes)



Crash Type (Non-Intersection)







Map 100 of 102







Crash Type (All Crashes)



Crash Type (Non-Intersection)





Map 101 of 102

3,440









Map 102 of 102