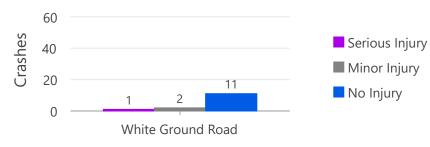

## White Ground Road

## Crash Mode

- $\ \ \, \bigtriangleup \quad \text{Bicycle Involved}$
- Pedestrian Involved
- Vehicle(s) Only

Road Length: 4.49 miles Bicyclists Involved: 1 Pedestrians Involved: 0 0 4,000 Feet

Crash Type (All Crashes)