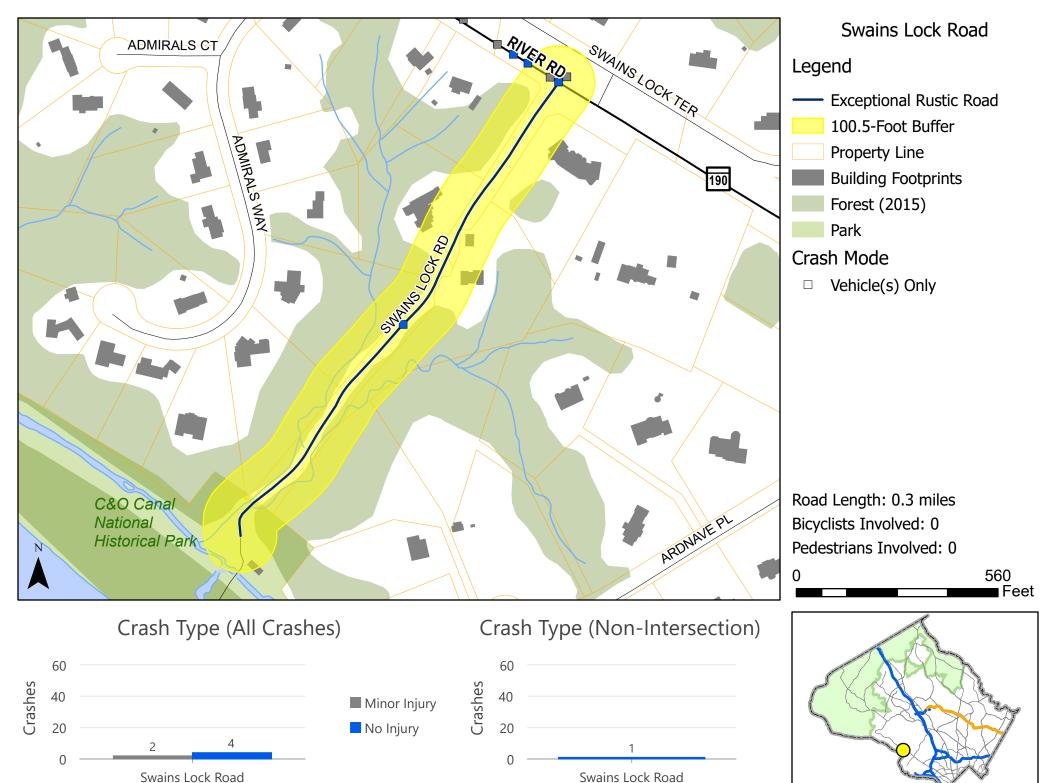

Map 68 of 102

Map 69 of 102

Map 70 of 102

Map 71 of 102

Map 72 of 102

Map 73 of 102

Serious Injury Minor Injury

No Injury

No Non-Intersection Crashes

Map 74 of 102

Feet

Map 75 of 102