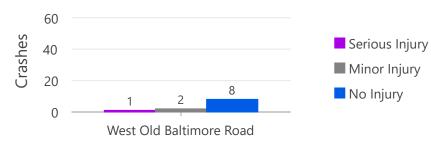

### Crash Mode

- Pedestrian Involved
- Vehicle(s) Only

Road Length: 3.99 miles Bicyclists Involved: 0 Pedestrians Involved: 0 0 4,000 Feet

Crash Type (All Crashes)

Crash Type (Non-Intersection)

Map 95 of 102