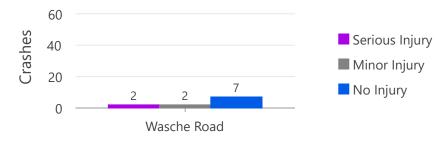

# Crash Type (All Crashes)

Serious InjuryMinor Injury

No Injury

No Non-Intersection Crashes

Map 55 of 102

Road Length: 2.22 milesBicyclists Involved: 0Pedestrians Involved: 002

2,900 Feet

No Non-Intersection Crashes