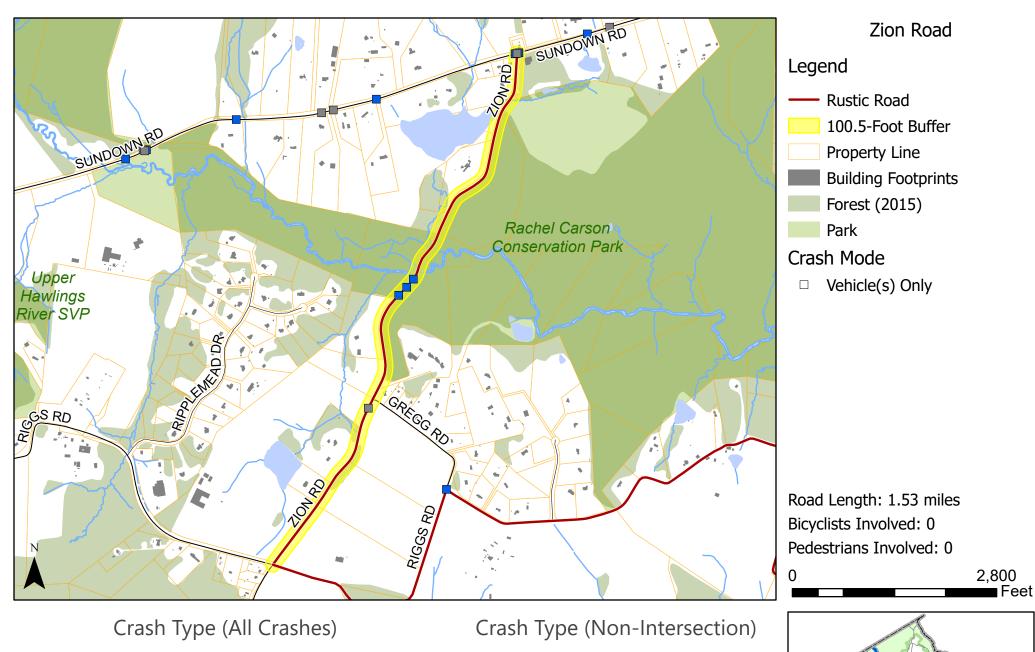

Rustic Roads Functional Master Plan Update Part 2B: Crash Maps for Existing Rustic Roads Mount Ephraim Road through Zion Road

Crash Type (All Crashes)

Map 52 of 102

3,760

Feet

Map 53 of 102

Map 54 of 102