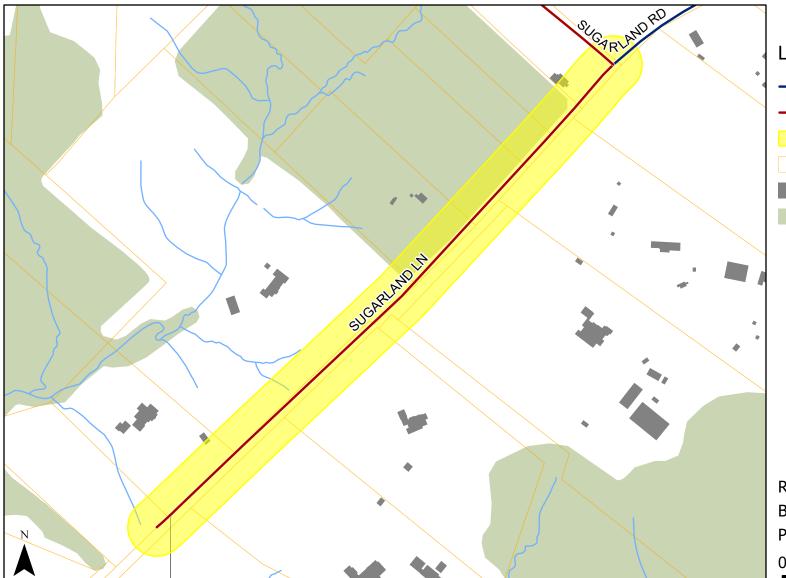

Map 79 of 102

No Crashes

No Non-Intersection Crashes

0

0

Sugarland Road

1

Sugarland Road