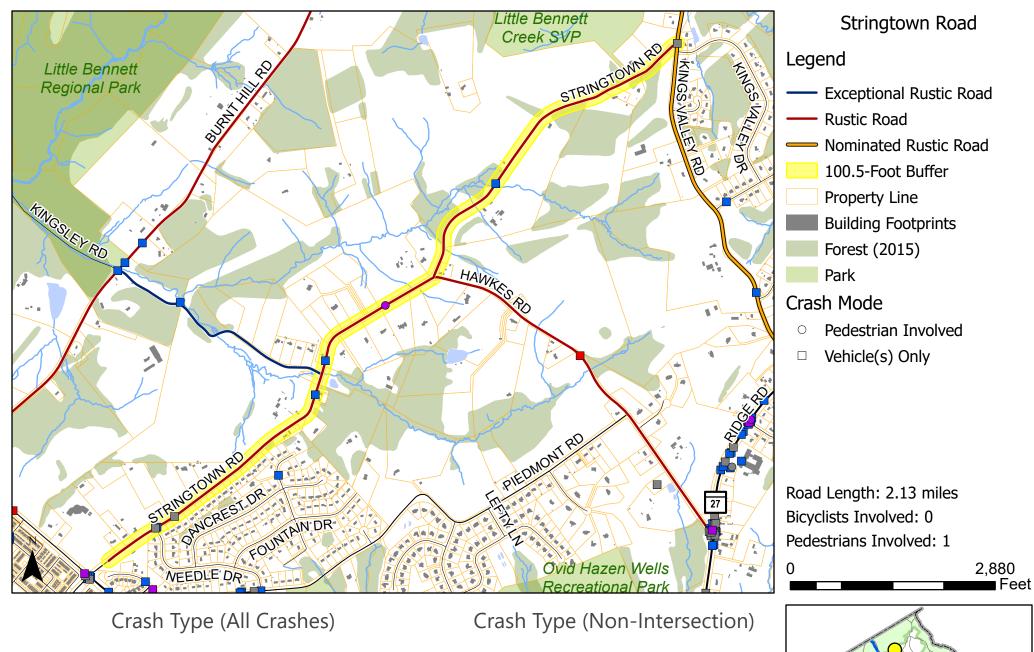

Crash Type (All Crashes)

Crash Type (Non-Intersection)

Map 77 of 102

Feet

Minor Injury

No Non-Intersection Crashes

Map 78 of 102

Stringtown Road