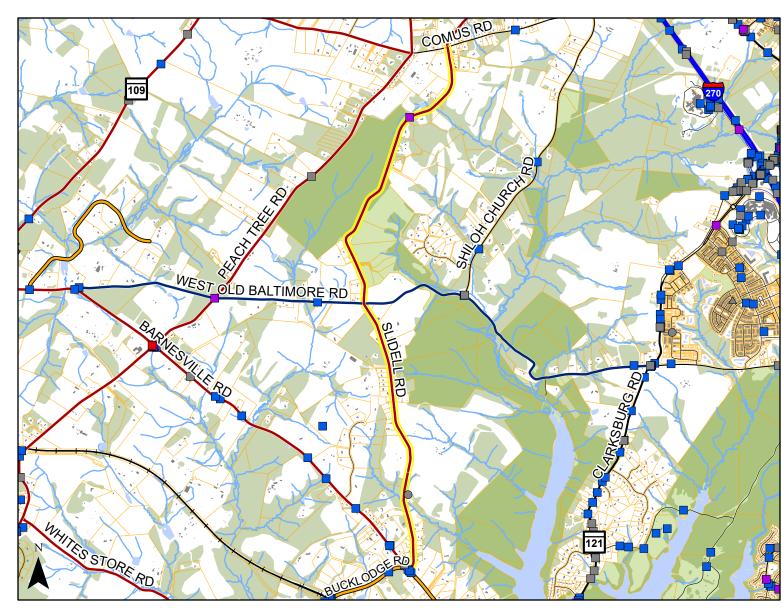

### Slidell Road

#### Legend

- Exceptional Rustic Road
- Rustic Road
- Nominated Rustic Road
- 100.5-Foot Buffer
- Municipality Boundaries
  - Property Line
  - Building Footprints
  - Forest (2015)
  - Park

#### Crash Mode

- Pedestrian Involved
- Vehicle(s) Only

Road Length: 3.65 miles Bicyclists Involved: 0 Pedestrians Involved: 0 0 4,000 Feet

Crash Type (All Crashes)

Crash Type (Non-Intersection)

Map 76 of 102