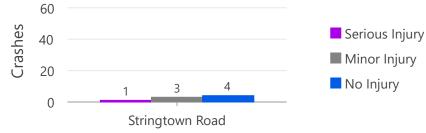

Crash Type (All Crashes)

Crash Type (Non-Intersection)

Map 77 of 102

Feet

Minor Injury

No Non-Intersection Crashes

Map 78 of 102

Stringtown Road