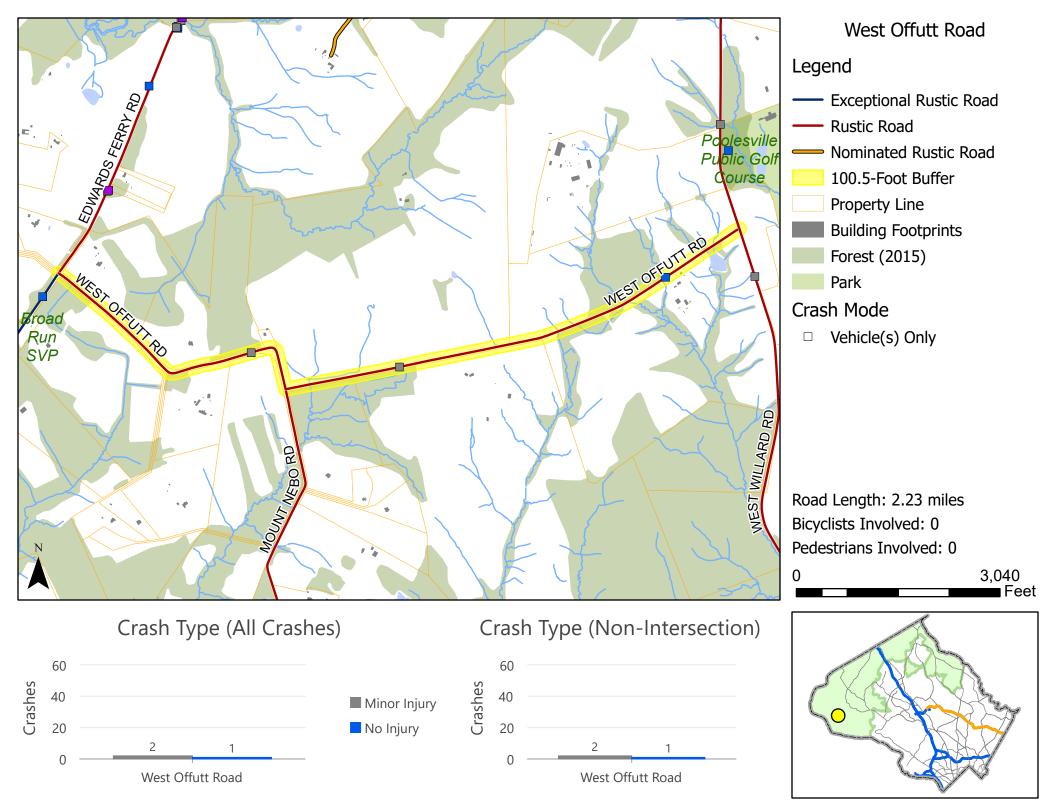

Map 68 of 102

Map 69 of 102

Map 70 of 102

Map 71 of 102

Map 72 of 102

Map 73 of 102

Serious Injury Minor Injury

No Injury