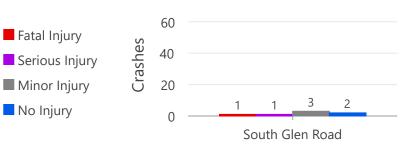

# South Glen Road **Exceptional Rustic Road** 100.5-Foot Buffer

**Property Line** 

**Building Footprints** 

Forest (2015)

Crash Mode

Pedestrian Involved

Vehicle(s) Only

Road Length: 0.82 miles Bicyclists Involved: 0 Pedestrians Involved: 1 1,640

Crash Type (All Crashes)

Crash Type (Non-Intersection)

Map 77 of 102

Feet

Minor Injury

No Non-Intersection Crashes

Map 78 of 102

Stringtown Road