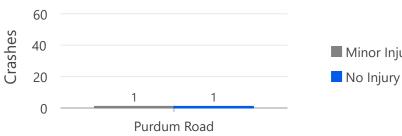

#### Crash Mode

□ Vehicle(s) Only

Road Length: 1.46 miles Bicyclists Involved: 0 Pedestrians Involved: 0

2,480 Feet

Crash Type (All Crashes)

Minor Injury

No Non-Intersection Crashes

Map 67 of 102