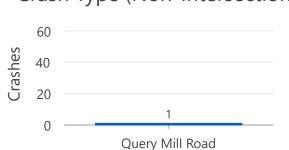

Crash Type (All Crashes)

Map 89 of 102

3,480

Map 90 of 102

Crash Type (All Crashes)

Crash Type (Non-Intersection)

Map 91 of 102

Crash Type (All Crashes)