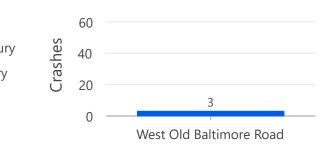

### Crash Mode

- Pedestrian Involved
- Vehicle(s) Only

Road Length: 3.99 miles Bicyclists Involved: 0 Pedestrians Involved: 0 0 4,000 Feet

Crash Type (All Crashes)

Crash Type (Non-Intersection)

Map 95 of 102