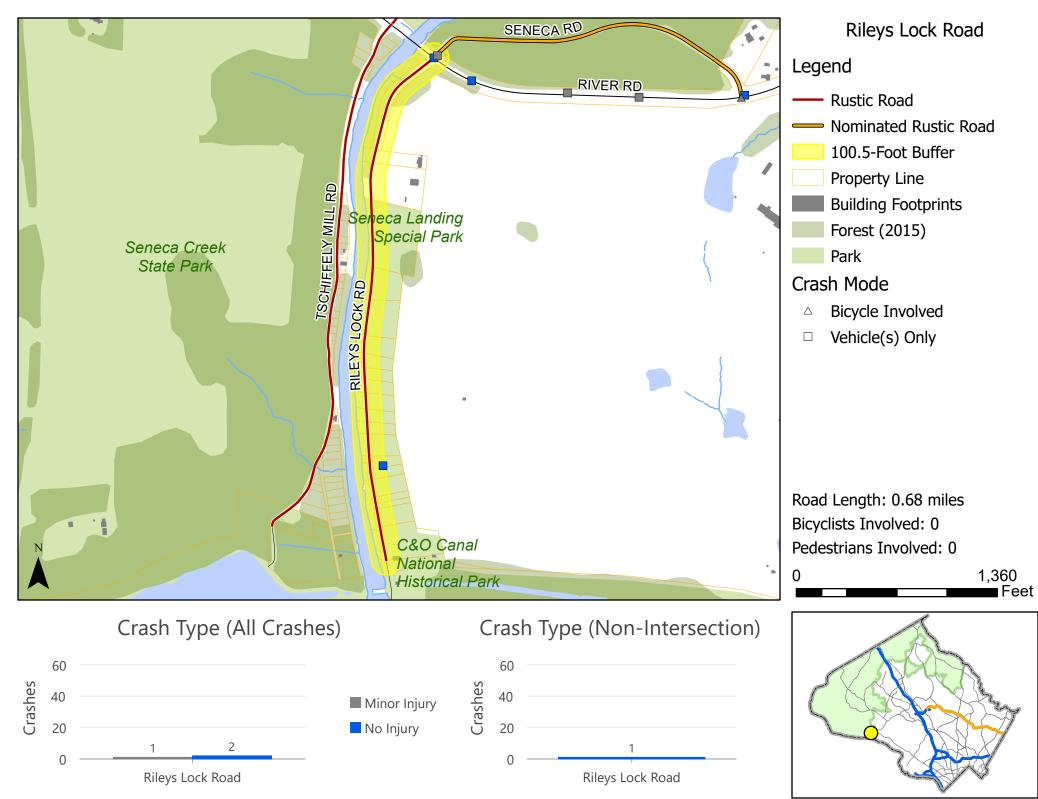

Map 68 of 102

Map 69 of 102

Map 70 of 102

Map 71 of 102

Map 72 of 102

Map 73 of 102

Serious Injury Minor Injury

No Injury

No Non-Intersection Crashes

Map 74 of 102

Feet

Map 75 of 102