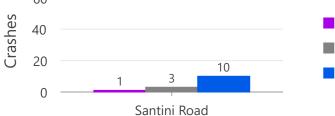

Map 68 of 102

Map 69 of 102

Map 70 of 102

Map 71 of 102

Map 72 of 102

Map 73 of 102

Serious Injury Minor Injury

No Injury