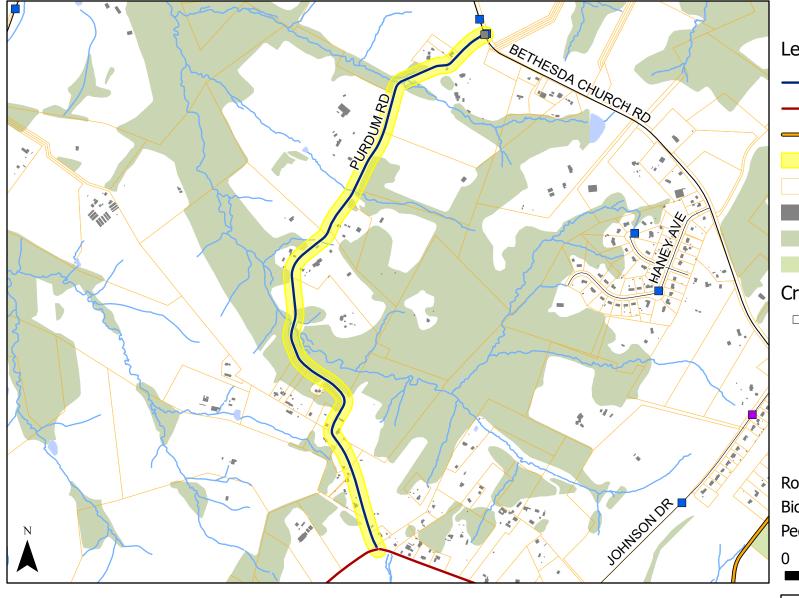

# Purdum Road

#### Legend

- **Exceptional Rustic Road**
- Rustic Road
- Nominated Rustic Road
- 100.5-Foot Buffer
- Property Line
- **Building Footprints**
- Forest (2015)
- Park

#### Crash Mode

□ Vehicle(s) Only

Road Length: 1.46 miles Bicyclists Involved: 0 Pedestrians Involved: 0

2,480 Feet

Crash Type (All Crashes)

Minor Injury

No Non-Intersection Crashes

Map 67 of 102