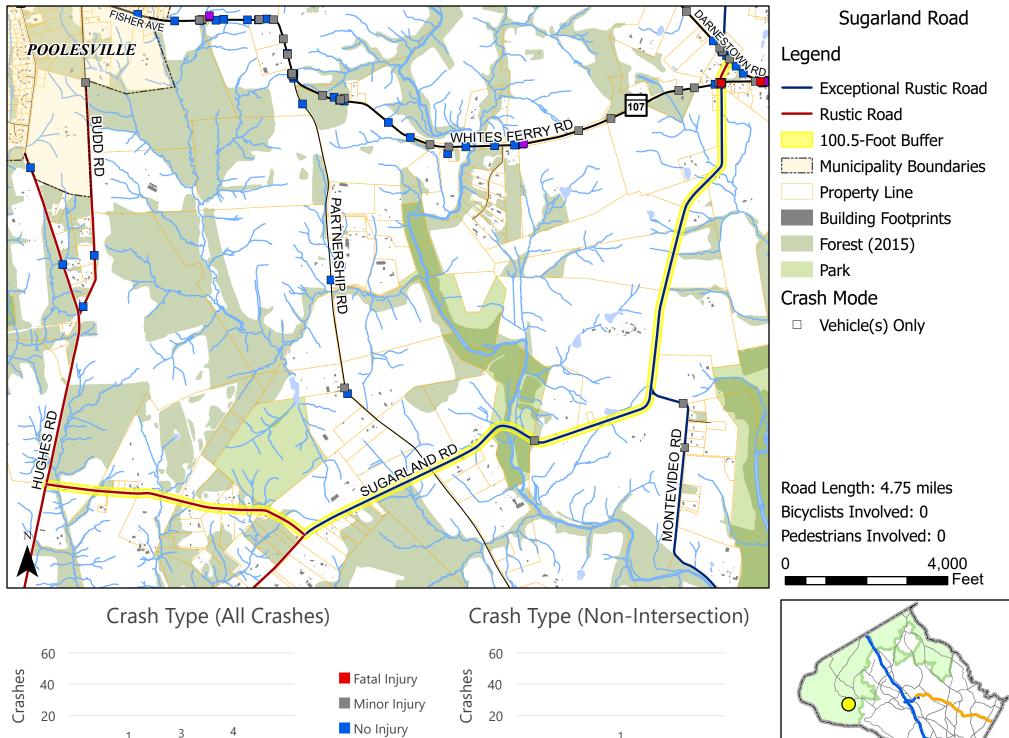

Map 79 of 102

No Crashes

No Non-Intersection Crashes

0

0

Sugarland Road

1

Sugarland Road