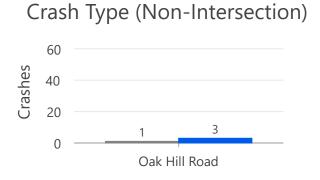

## White Ground Road

## Legend

- Exceptional Rustic Road
- Rustic Road
- Nominated Rustic Road
- 100.5-Foot Buffer
- Property Line
- Building Footprints
- Forest (2015)
- Park

## Crash Mode

- $\ \ \, \bigtriangleup \quad \text{Bicycle Involved}$
- Pedestrian Involved
- Vehicle(s) Only

Road Length: 4.49 miles Bicyclists Involved: 1 Pedestrians Involved: 0 0 4,000 Feet

Crash Type (All Crashes)

Crash Type (Non-Intersection)

Map 98 of 102

Crash Type (All Crashes)

Crash Type (Non-Intersection)

Map 100 of 102

Crash Type (All Crashes)

Crash Type (Non-Intersection)

Map 101 of 102