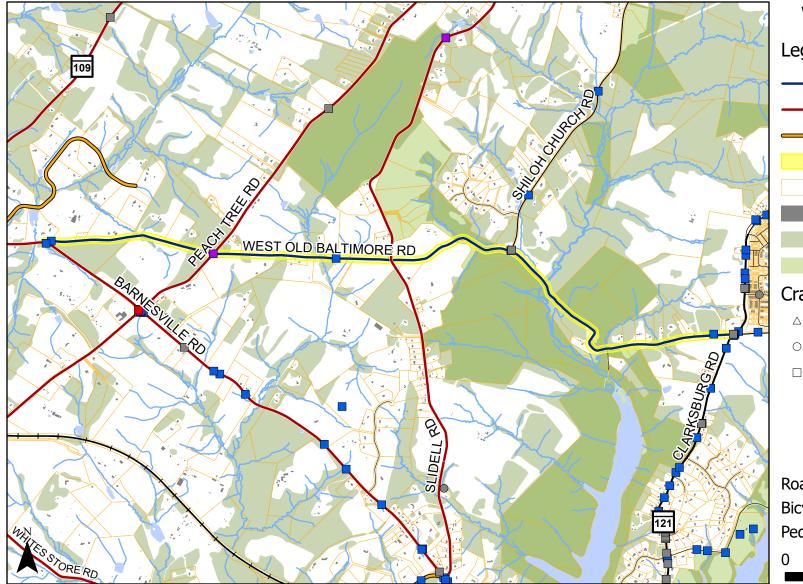

# West Old Baltimore Road

#### Legend

- Exceptional Rustic Road
- Rustic Road
- Nominated Rustic Road
- 100.5-Foot Buffer
- Property Line
- Building Footprints
- Forest (2015)
- Park

### Crash Mode

- Pedestrian Involved
- Vehicle(s) Only

Road Length: 3.99 miles Bicyclists Involved: 0 Pedestrians Involved: 0 0 4,000 Feet

Crash Type (All Crashes)

Crash Type (Non-Intersection)

Map 95 of 102