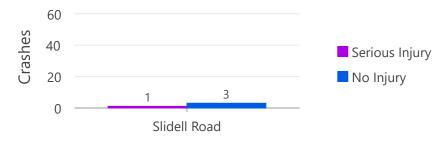

### Slidell Road

#### Legend

- Exceptional Rustic Road
- Rustic Road
- Nominated Rustic Road
- 100.5-Foot Buffer
- Municipality Boundaries
  - Property Line
  - Building Footprints
  - Forest (2015)
  - Park

#### Crash Mode

- Pedestrian Involved
- Vehicle(s) Only

Road Length: 3.65 miles Bicyclists Involved: 0 Pedestrians Involved: 0 0 4,000 Feet

Crash Type (All Crashes)

Crash Type (Non-Intersection)

Map 76 of 102