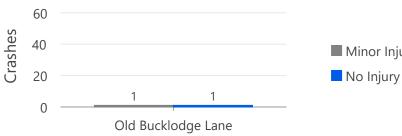

### Old Bucklodge Lane

### Legend

- **Exceptional Rustic Road**
- Rustic Road
- Nominated Rustic Road
- 100.5-Foot Buffer
- Property Line
- **Building Footprints**
- Forest (2015)
- Park

# Crash Mode

- Pedestrian Involved Ο
- Vehicle(s) Only

Road Length: 1.99 miles Bicyclists Involved: 0 Pedestrians Involved: 0 3,640 0

Crash Type (All Crashes)

Minor Injury

No Non-Intersection Crashes