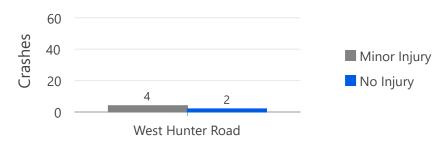

Map 68 of 102

Map 69 of 102

Map 70 of 102

Map 71 of 102

Map 72 of 102

Map 73 of 102

Serious Injury Minor Injury

No Injury