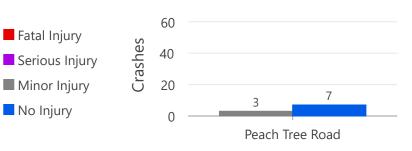

### Crash Mode

- Pedestrian Involved
- Vehicle(s) Only

Road Length: 9.76 miles Bicyclists Involved: 2 Pedestrians Involved: 0 0 12,000 Feet

Crash Type (All Crashes)

Crash Type (Non-Intersection)

Map 62 of 102