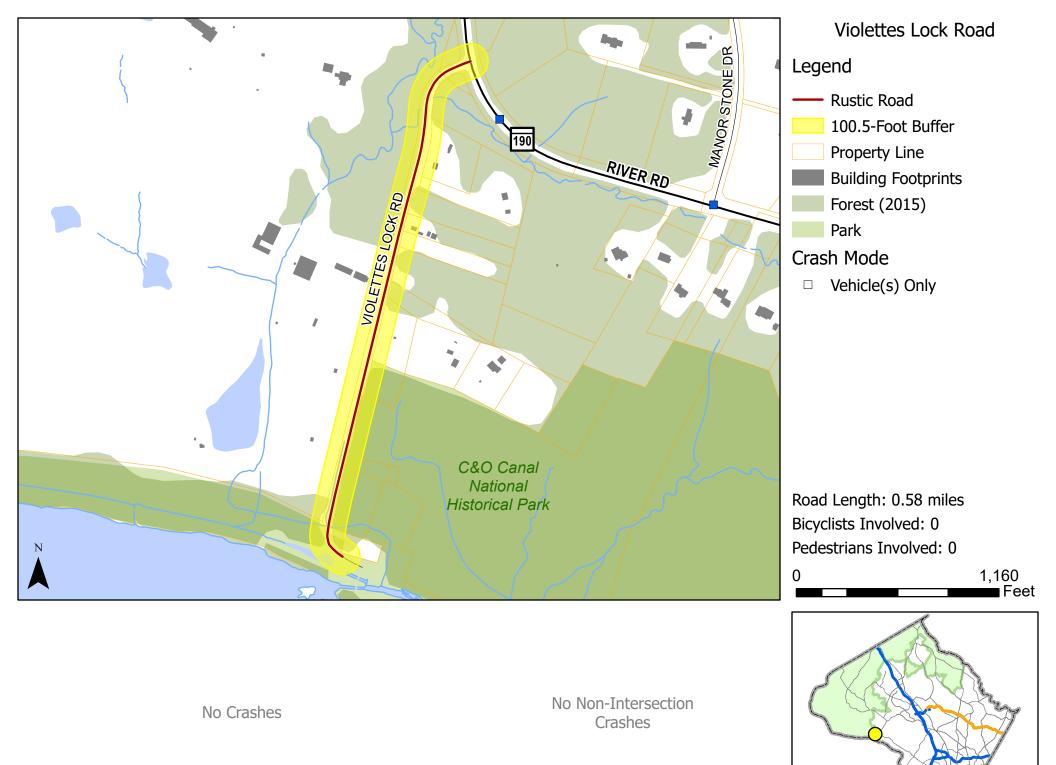

ed: 0 Pedestrians Involved: 1 1,640

Crash Type (All Crashes)



Crash Type (Non-Intersection)





Map 77 of 102

Feet







Minor Injury

No Non-Intersection Crashes



Map 78 of 102







Stringtown Road



Map 79 of 102









No Crashes

No Non-Intersection Crashes



0

0

Sugarland Road

1

Sugarland Road



Map 81 of 102



Map 82 of 102



Map 83 of 102



No Crashes

No Non-Intersection Crashes



Map 84 of 102



Map 85 of 102



Map 86 of 102



Map 87 of 102



Map 88 of 102



**Turkey Foot Road** 

- **Rustic Road** 
  - 100.5-Foot Buffer
  - **Property Line**
  - **Building Footprints**
- Forest (2015)
- **Bicycle Involved**
- Vehicle(s) Only

Road Length: 2.67 miles Bicyclists Involved: 0 Pedestrians Involved: 0

Crash Type (All Crashes)









Map 89 of 102

3,480



Map 90 of 102



Crash Type (All Crashes)



Crash Type (Non-Intersection)





Map 91 of 102



Crash Type (All Crashes)



No Non-Intersection Crashes



Map 92 of 102

3,600





Crash Type (Non-Intersection)





Map 93 of 102



Map 94 of 102



# West Old Baltimore Road

#### Legend

- Exceptional Rustic Road
- Rustic Road
- Nominated Rustic Road
- 100.5-Foot Buffer
- Property Line
- Building Footprints
- Forest (2015)
- Park

### Crash Mode

- Pedestrian Involved
- Vehicle(s) Only

Road Length: 3.99 miles Bicyclists Involved: 0 Pedestrians Involved: 0 0 4,000 Feet

Crash Type (All Crashes)



Crash Type (Non-Intersection)





Map 95 of 102



Crash Type (All Crashes)



Crash Type (Non-Intersection)





Map 96 of 102



Map 97 of 102



## White Ground Road

## Legend

- Excepti