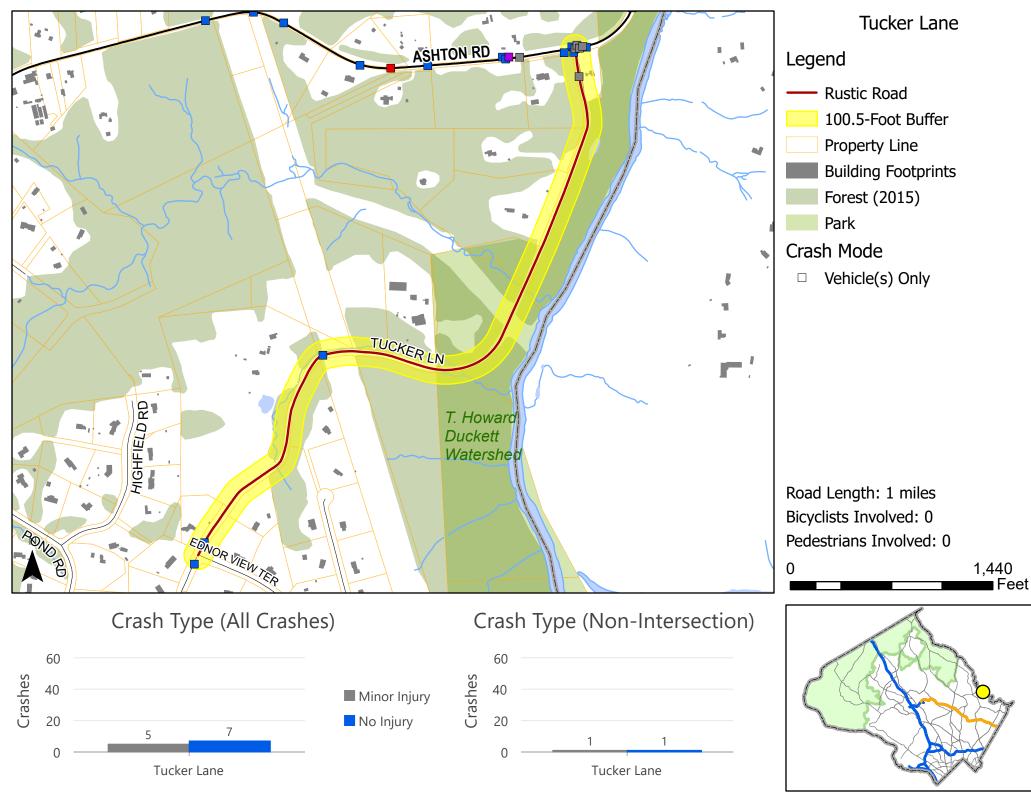

Map 68 of 102

Map 69 of 102

Map 70 of 102

Map 71 of 102

Map 72 of 102

Map 73 of 102

Serious Injury Minor Injury

No Injury

No Non-Intersection Crashes

Map 74 of 102

Feet

Map 75 of 102