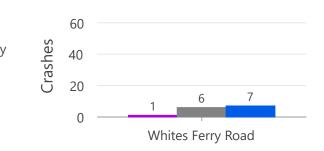

Crash Type (Non-Intersection)

Map 98 of 102

Crash Type (All Crashes)

Crash Type (Non-Intersection)

Map 100 of 102

Crash Type (All Crashes)

Crash Type (Non-Intersection)

Map 101 of 102