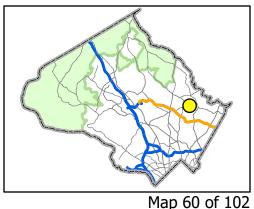

olved: 0 3,640 0

Crash Type (All Crashes)



Minor Injury

No Non-Intersection Crashes





# Old Hundred Road (MD 109)

#### Legend

- Exceptional Rustic Road
- Rustic Road
- Nominated Rustic Road
- 100.5-Foot Buffer
- Municipality Boundaries
  - Property Line
  - Building Footprints
  - Forest (2015)
  - Park

#### Crash Mode

- △ Bicycle Involved
- Vehicle(s) Only

Road Length: 5.71 miles Bicyclists Involved: 1 Pedestrians Involved: 0 0 8,000 Feet

Old Hundred Road (MD 109)

# Crash Type (Non-Intersection)





Map 59 of 102



# Old Orchard Road

#### Legend

- Rustic Road
- 100.5-Foot Buffer
- Property Line
- Building Footprints
- Forest (2015)
- Park
- Crash Mode
  - Pedestrian Involved
- □ Vehicle(s) Only

Road Length: 0.46 miles Bicyclists Involved: 0 Pedestrians Involved: 0 0





No Crashes

No Non-Intersection Crashes



Map 61 of 102



# Peach Tree Road

#### Legend

- Exceptional Rustic Road
- Rustic Road
- Nominated Rustic Road
- 100.5-Foot Buffer
- \_\_\_\_\_ Municipality Boundaries
  - Property Line
  - Building Footprints
  - Forest (2015)
  - Park

### Crash Mode

- Pedestrian Involved
- Vehicle(s) Only

Road Length: 9.76 miles Bicyclists Involved: 2 Pedestrians Involved: 0 0 12,000 Feet

Crash Type (All Crashes)



Crash Type (Non-Intersection)





Map 62 of 102



5

Pennyfield Lock Road

0

5

Map 63 of 102



Map 64 of 102



Map 65 of 102



Crash Type (All Crashes)



Crash Type (Non-Intersection)



Map 66 of 102



# Purdum Road

#### Legend

- **Exceptional Rustic Road**
- Rustic Road
- Nominated Rustic Road
- 100.5-Foot Buffer
- Property Line