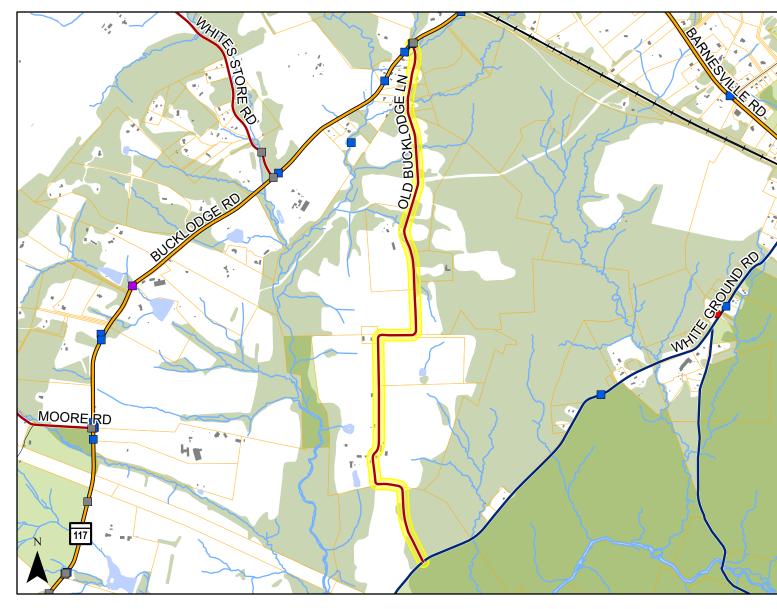

## White Ground Road

## Legend

- Exceptional Rustic Road
- Rustic Road
- Nominated Rustic Road
- 100.5-Foot Buffer
- Property Line
- Building Footprints
- Forest (2015)
- Park

## Crash Mode

- $\ \ \, \bigtriangleup \quad \text{Bicycle Involved}$
- Pedestrian Involved
- Vehicle(s) Only

Road Length: 4.49 miles Bicyclists Involved: 1 Pedestrians Involved: 0 0 4,000 Feet

Crash Type (All Crashes)