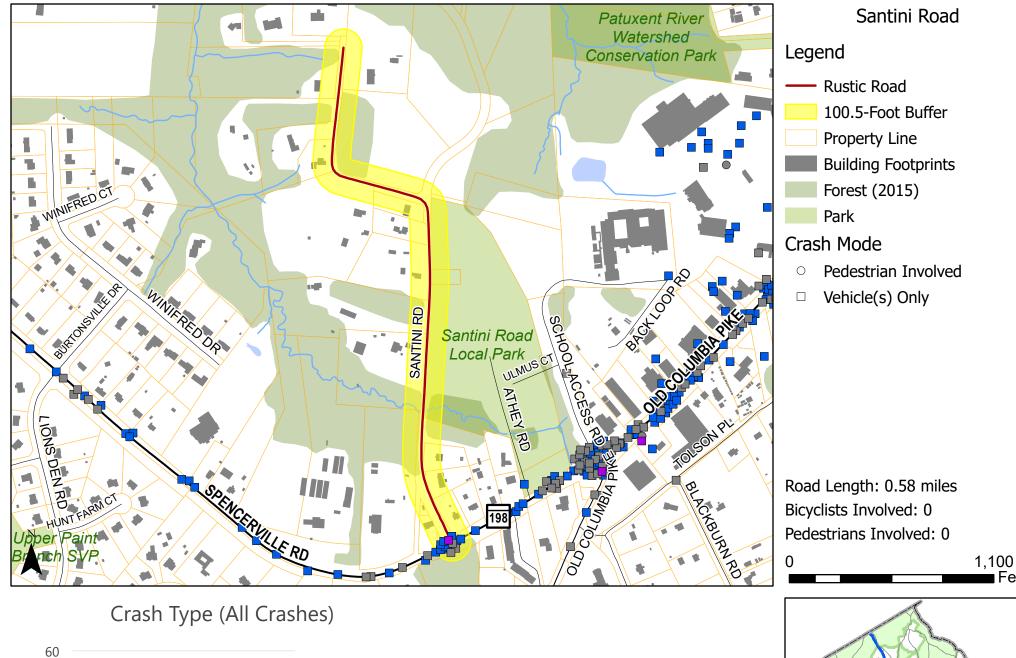

5

Pennyfield Lock Road

0

5

Map 63 of 102

Map 64 of 102

Map 65 of 102

Crash Type (All Crashes)