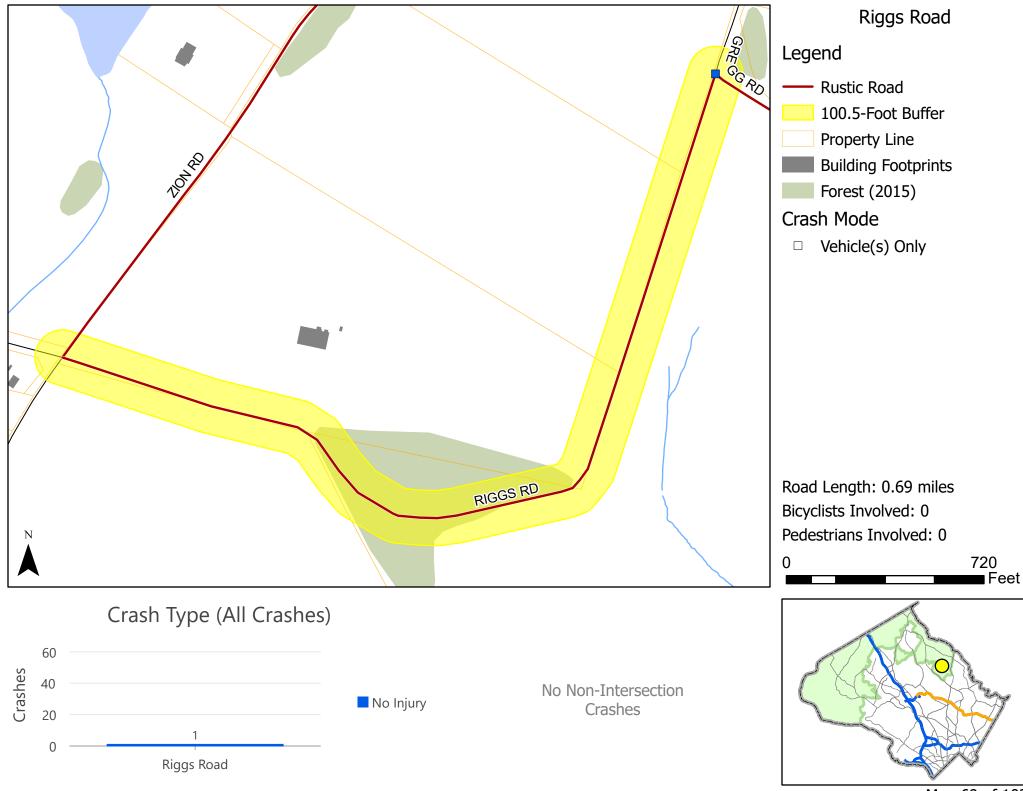

5

Pennyfield Lock Road

0

5

Map 63 of 102

Map 64 of 102

Map 65 of 102

Crash Type (All Crashes)

Crash Type (Non-Intersection)

Map 66 of 102