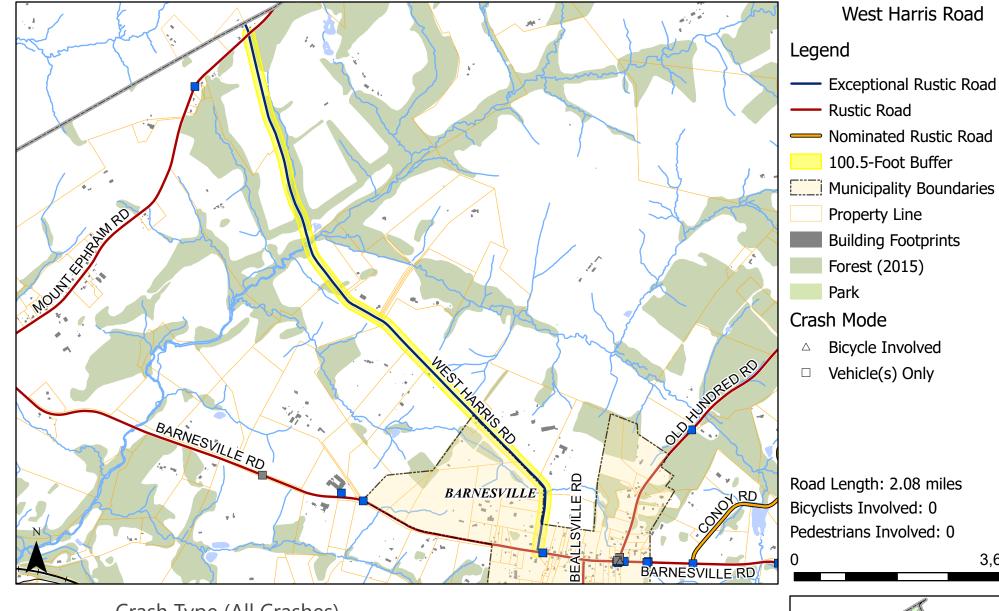

Map 68 of 102

Map 69 of 102

Map 70 of 102

Map 71 of 102

Map 72 of 102

Map 73 of 102

Serious Injury Minor Injury

No Injury

No Non-Intersection Crashes

Map 74 of 102

Feet

Map 75 of 102