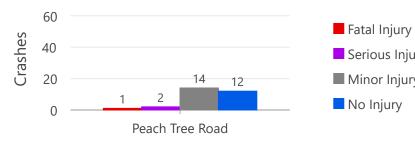

### Crash Mode

- Pedestrian Involved
- Vehicle(s) Only

Road Length: 9.76 miles Bicyclists Involved: 2 Pedestrians Involved: 0 0 12,000 Feet

Crash Type (All Crashes)

Crash Type (Non-Intersection)

Map 62 of 102