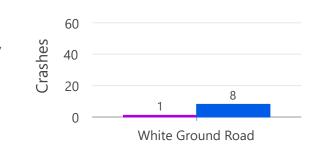

## White Ground Road

Crash Type (Non-Intersection)

Map 98 of 102

Crash Type (All Crashes)

Crash Type (Non-Intersection)

Map 100 of 102

Crash Type (All Crashes)

Crash Type (Non-Intersection)

Map 101 of 102