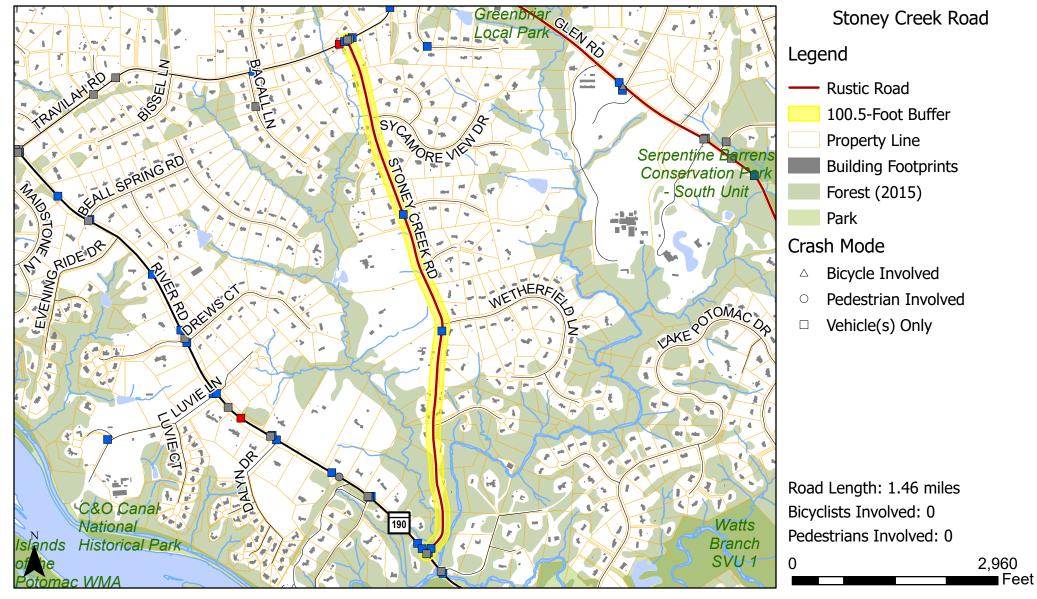

2

Feet



Map 75 of 102



### Slidell Road

#### Legend

- Exceptional Rustic Road
- Rustic Road
- Nominated Rustic Road
- 100.5-Foot Buffer
- Municipality Boundaries
  - Property Line
  - Building Footprints
  - Forest (2015)
  - Park

#### Crash Mode

- Pedestrian Involved
- Vehicle(s) Only

Road Length: 3.65 miles Bicyclists Involved: 0 Pedestrians Involved: 0 0 4,000 Feet

Crash Type (All Crashes)



Crash Type (Non-Intersection)





Map 76 of 102



# South Glen Road **Exceptional Rustic Road** 100.5-Foot Buffer

**Property Line** 

**Building Footprints** 

Forest (2015)

Crash Mode

Pedestrian Involved

Vehicle(s) Only

Road Length: 0.82 miles Bicyclists Involved: 0 Pedestrians Involved: 1 1,640

Crash Type (All Crashes)



Crash Type (Non-Intersection)





Map 77 of 102

Feet







Minor Injury

No Non-Intersection Crashes



Map 78 of 102







Stringtown Road



Map 79 of 102









No Crashes

No Non-Intersection Crashes



0

0

Sugarland Road

1

Sugarland Road



Map 81 of 102



Map 82 of 102



Map 83 of 102



No Crashes

No Non-Intersection Crashes



Map 84 of 102



Map 85 of 102



Map 86 of 102



Map 87 of 102



Map 88 of 102



**Turkey Foot Road** 

- **Rustic Road** 
  - 100.5-Foot Buffer
  - **Property Line**
  - **Building Footprints**
- Forest (2015)
- **Bicycle Involved**
- Vehicle(s) Only

Road Length: 2.67 miles Bicyclists Involved: 0 Pedestrians Involved: 0

Crash Type (All Crashes)









Map 89 of 102

3,480



Map 90 of 102



Crash Type (All Crashes)



Crash Type (Non-Intersection)





Map 91 of 102



Crash Type (All Crashe