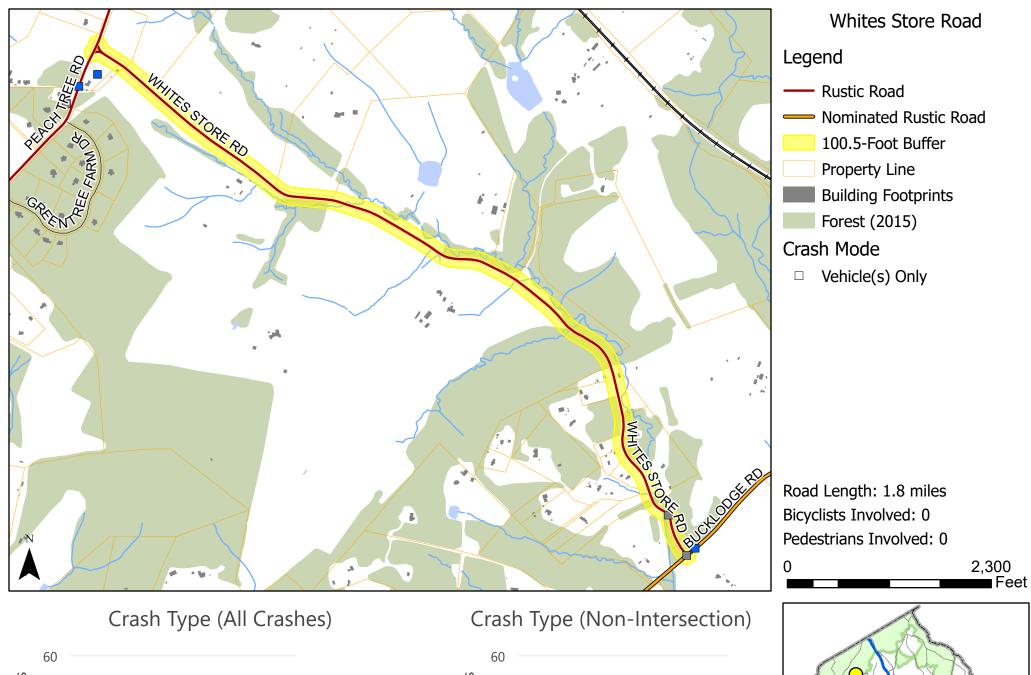

Crash Type (All Crashes)

Crash Type (Non-Intersection)

Map 96 of 102

Map 97 of 102