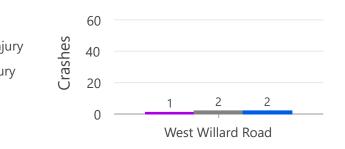

#### Crash Mode

Vehicle(s) Only

Road Length: 2.48 miles Bicyclists Involved: 0 Pedestrians Involved: 0 0