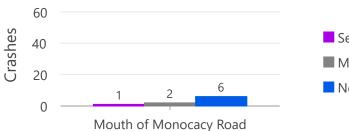

# Mouth of Monocacy Road

#### Crash Mode

Vehicle(s) Only

Road Length: 2.48 miles Bicyclists Involved: 0 Pedestrians Involved: 0 0

# Crash Type (All Crashes)

Serious InjuryMinor Injury

No Injury

No Non-Intersection Crashes

Map 55 of 102

Road Length: 2.22 milesBicyclists Involved: 0Pedestrians Involved: 002

2,900 Feet

No Non-Intersection Crashes