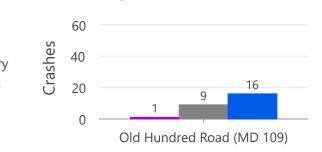

# Old Hundred Road (MD 109)

#### Crash Mode

- △ Bicycle Involved
- Vehicle(s) Only

Road Length: 5.71 miles Bicyclists Involved: 1 Pedestrians Involved: 0 0 8,000 Feet

Old Hundred Road (MD 109)