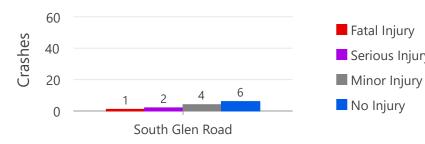

# South Glen Road **Exceptional Rustic Road** 100.5-Foot Buffer

**Property Line** 

**Building Footprints** 

Forest (2015)

Crash Mode

Pedestrian Involved

Vehicle(s) Only

Road Length: 0.82 miles Bicyclists Involved: 0 Pedestrians Involved: 1 1,640

Crash Type (All Crashes)

Crash Type (Non-Intersection)

Map 77 of 102

Feet

Minor Injury

No Non-Intersection Crashes

Map 78 of 102

Stringtown Road