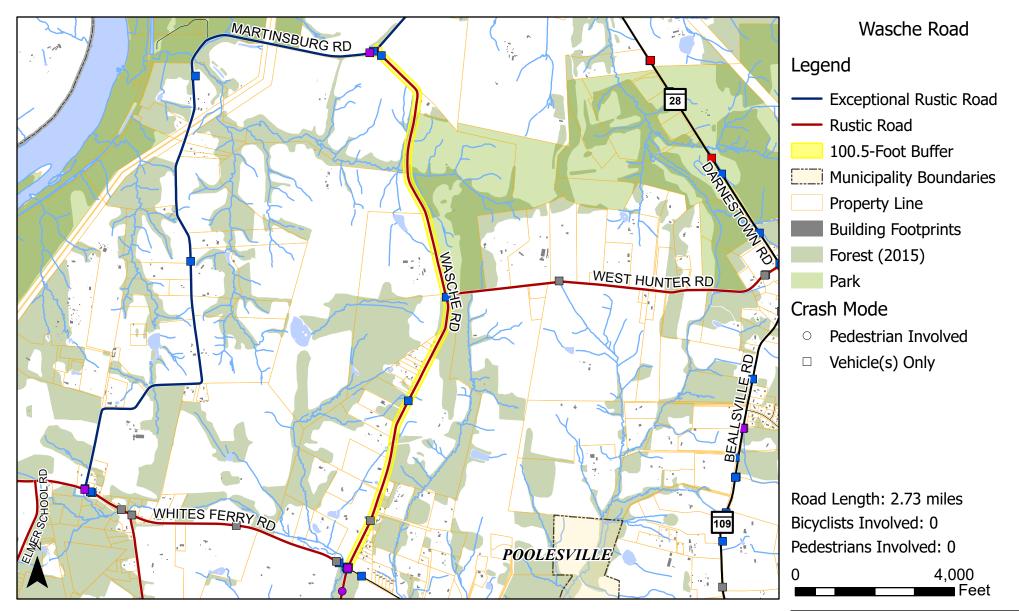

#### Legend

- Exceptional Rustic Road
- Rustic Road
- Nominated Rustic Road
  - 100.5-Foot Buffer
- Property Line
- Building Footprints
- Forest (2015)
- Park

#### Crash Mode

Vehicle(s) Only

Road Length: 2.48 miles Bicyclists Involved: 0 Pedestrians Involved: 0 0