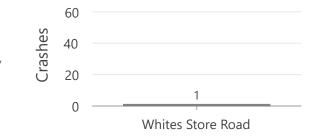

Crash Type (All Crashes)

Crash Type (Non-Intersection)

Map 96 of 102

Map 97 of 102