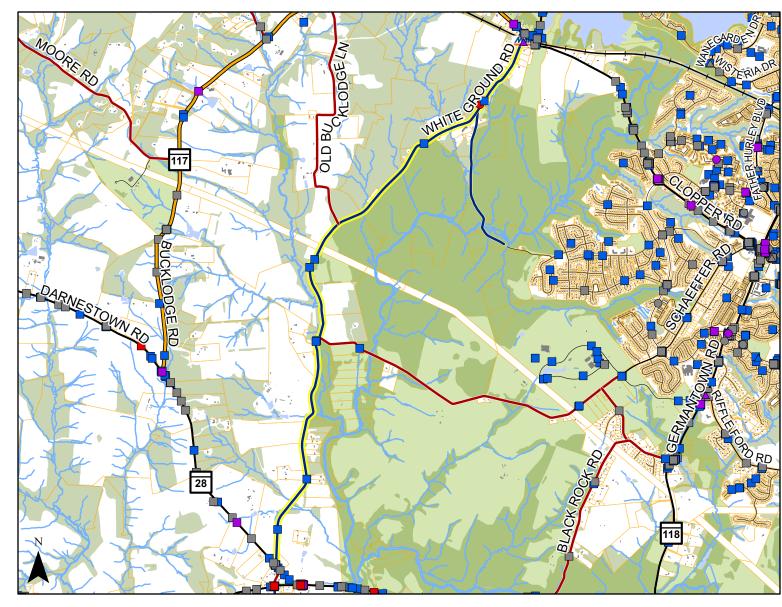

## White Ground Road

## Legend

- Exceptional Rustic Road
- Rustic Road
- Nominated Rustic Road
- 100.5-Foot Buffer
- Property Line
- Building Footprints
- Forest (2015)
- Park

## Crash Mode

- $\ \ \, \bigtriangleup \quad \text{Bicycle Involved}$
- Pedestrian Involved
- Vehicle(s) Only

Road Length: 4.49 miles Bicyclists Involved: 1 Pedestrians Involved: 0 0 4,000 Feet

Crash Type (All Crashes)