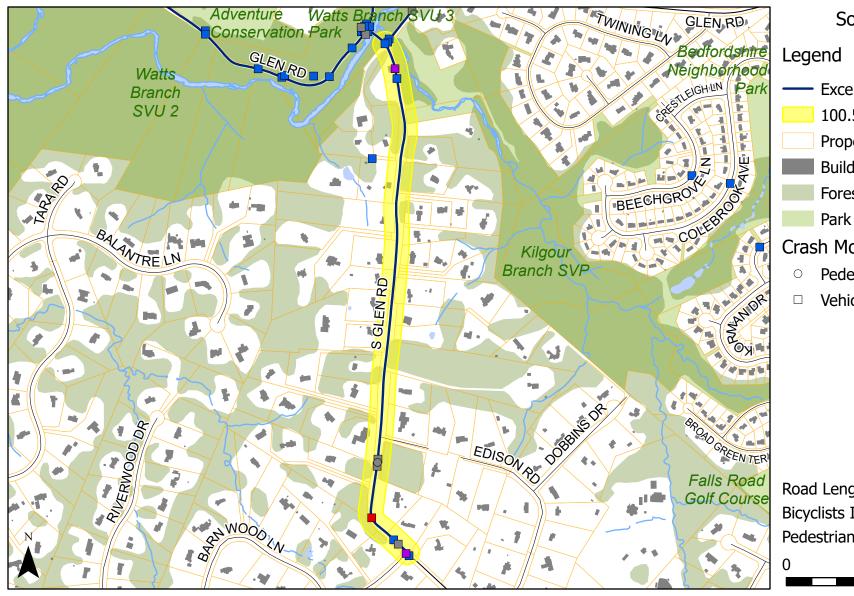

# South Glen Road **Exceptional Rustic Road** 100.5-Foot Buffer

**Property Line** 

**Building Footprints** 

Forest (2015)

Crash Mode

Pedestrian Involved

Vehicle(s) Only

Road Length: 0.82 miles Bicyclists Involved: 0 Pedestrians Involved: 1 1,640

Crash Type (All Crashes)

Crash Type (Non-Intersection)

Map 77 of 102

Feet

Minor Injury

No Non-Intersection Crashes

Map 78 of 102

Stringtown Road