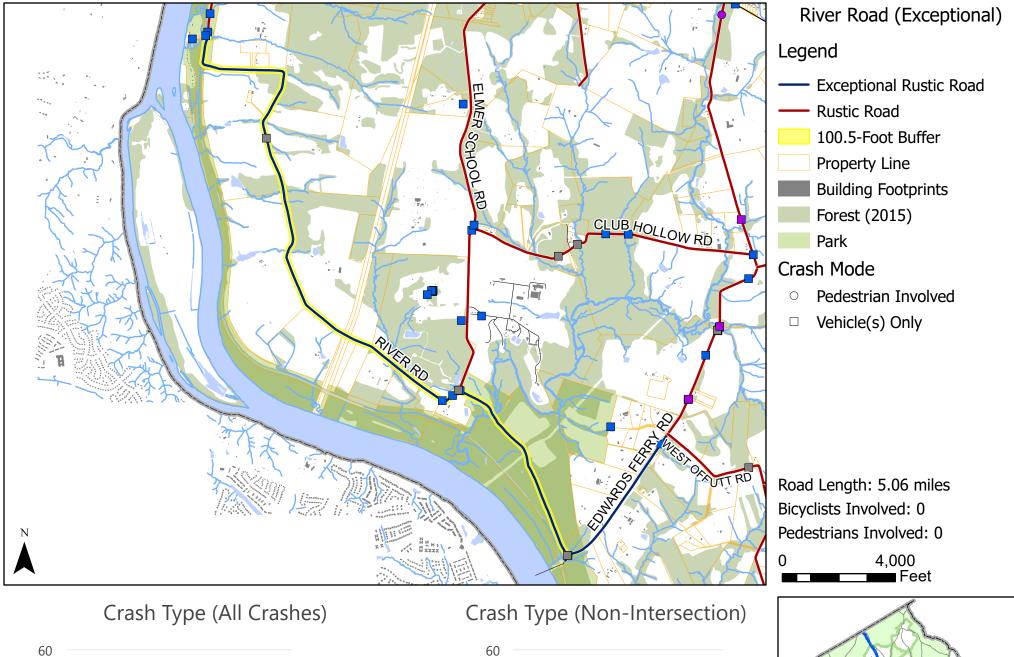

Map 68 of 102

Map 69 of 102

Map 70 of 102

Map 71 of 102

Map 72 of 102

Map 73 of 102

Serious Injury Minor Injury

No Injury

No Non-Intersection Crashes

Map 74 of 102

Feet

Map 75 of 102