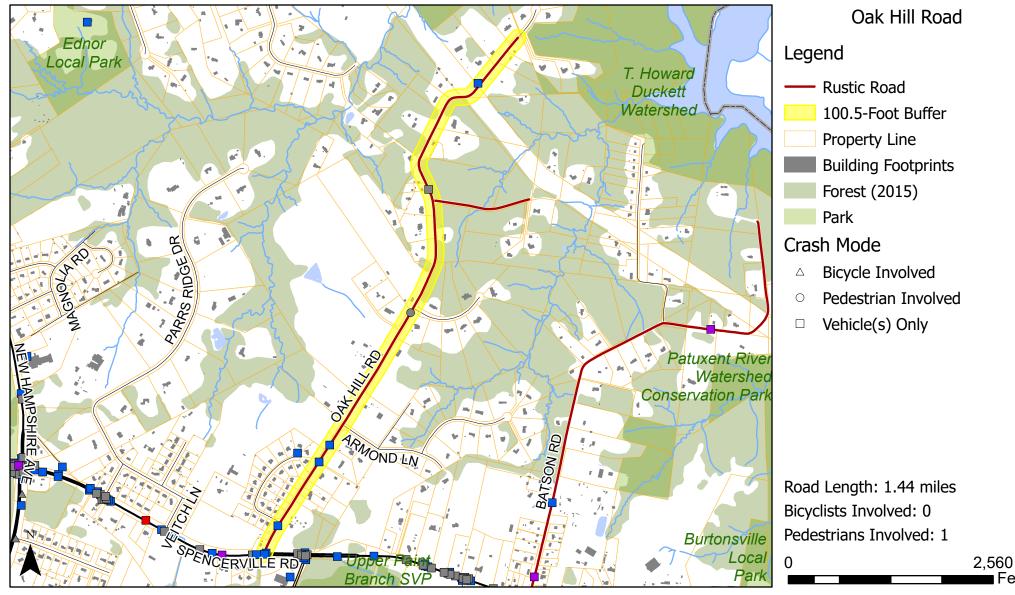

Rustic Roads Functional Master Plan Update Part 2B: Crash Maps for Existing Rustic Roads Mount Ephraim Road through Zion Road



Crash Type (All Crashes)







Map 52 of 102

3,760

Feet



Map 53 of 102



Map 54 of 102



# Mouth of Monocacy Road

#### Legend

- Exceptional Rustic Road
- Rustic Road
- Nominated Rustic Road
  - 100.5-Foot Buffer
- Property Line
- Building Footprints
- Forest (2015)
- Park

#### Crash Mode

Vehicle(s) Only

Road Length: 2.48 miles Bicyclists Involved: 0 Pedestrians Involved: 0 0



# Crash Type (All Crashes)



Serious InjuryMinor Injury

No Injury

No Non-Intersection Crashes



Map 55 of 102





Road Length: 2.22 milesBicyclists Involved: 0Pedestrians Involved: 002

2,900 Feet



No Non-Intersection Crashes



Map 56 of 102



Crash Type (All Crashes)







Map 57 of 102

Feet



### Old Bucklodge Lane

### Legend

- **Exceptional Rustic Road**
- Rustic Road
- Nominated Rustic Road
- 100.5-Foot Buffer
- Property Line
- **Building Footprints**
- Forest (2015)
- Park

# Crash Mode

- Pedestrian Involved Ο
- Vehicle(s) Only

Road Length: 1.99 miles Bicyclists Involved: 0 Pedestrians Involved: 0 3,640 0

Crash Type (All Crashes)



Minor Injury

No Non-Intersection Crashes





# Old Hundred Road (MD 109)

#### Legend

- Exceptional Rustic Road
- Rustic Road
- Nominated Rustic Road
- 100.5-Foot Buffer
- Municipality Boundaries
  - Property Line
  - Building Footprints
  - Forest (2015)
  - Park

#### Crash Mode

- △ Bicycle Involved
- Vehicle(s) Only

Road Length: 5.71 miles Bicyclists Involved: 1 Pedestrians Inv