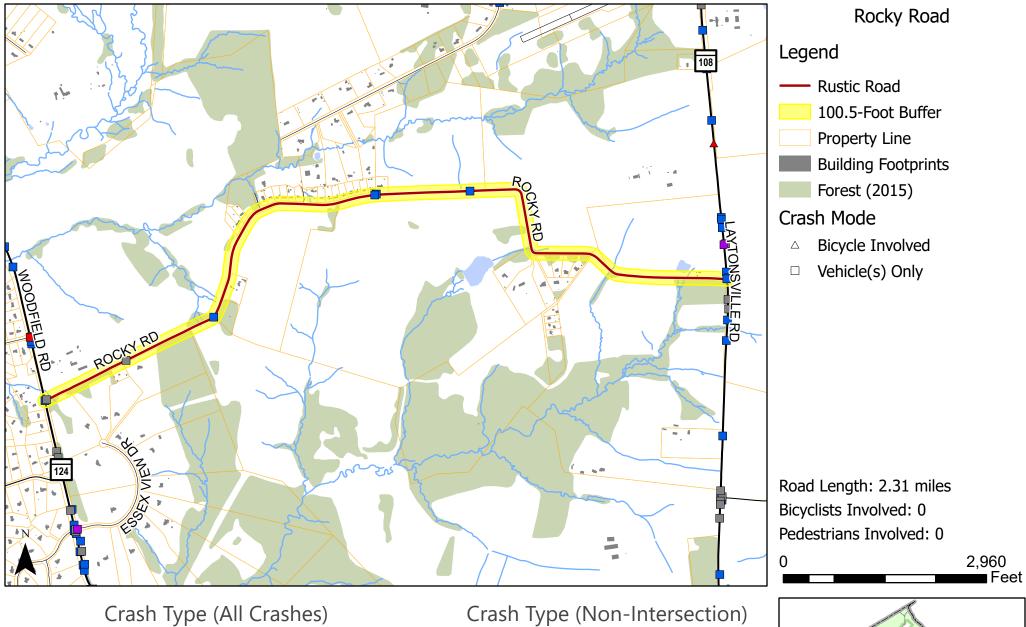

Rustic Roads Functional Master Plan Update Part 2B: Crash Maps for Existing Rustic Roads Mount Ephraim Road through Zion Road

Crash Type (All Crashes)

Map 52 of 102

3,760

Feet

Map 53 of 102

Map 54 of 102

# Mouth of Monocacy Road

#### Legend

- Exceptional Rustic Road
- Rustic Road
- Nominated Rustic Road
  - 100.5-Foot Buffer
- Property Line
- Building Footprints
- Forest (2015)
- Park

#### Crash Mode

Vehicle(s) Only

Road Length: 2.48 miles Bicyclists Involved: 0 Pedestrians Involved: 0 0