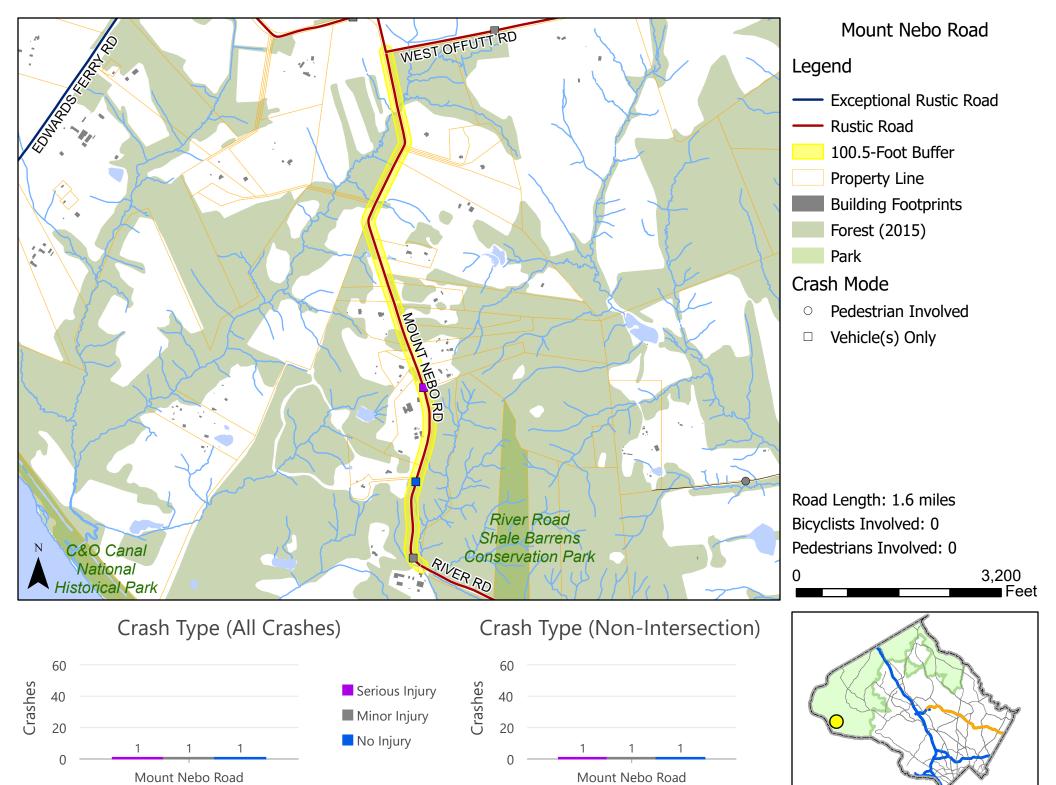

Rustic Roads Functional Master Plan Update Part 2B: Crash Maps for Existing Rustic Roads Mount Ephraim Road through Zion Road

Crash Type (All Crashes)

Map 52 of 102

3,760

Feet

Map 53 of 102

Map 54 of 102