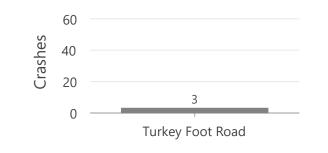

Crash Type (All Crashes)

Map 89 of 102

3,480

Map 90 of 102

Crash Type (All Crashes)

Crash Type (Non-Intersection)

Map 91 of 102

Crash Type (All Crashes)

No Non-Intersection Crashes

Map 92 of 102

3,600

Crash Type (Non-Intersection)

Map 93 of 102

Map 94 of 102