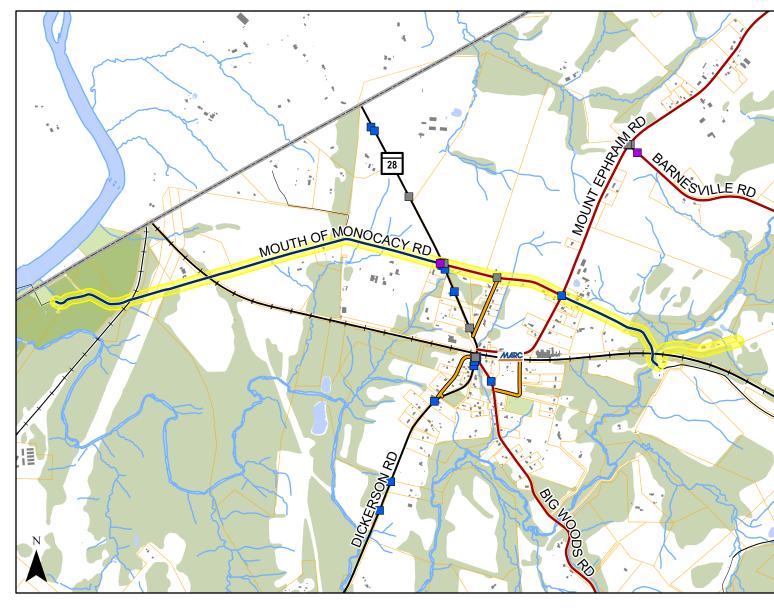

# Mouth of Monocacy Road

#### Legend

- Exceptional Rustic Road
- Rustic Road
- Nominated Rustic Road
  - 100.5-Foot Buffer
- Property Line
- Building Footprints
- Forest (2015)
- Park

#### Crash Mode

Vehicle(s) Only

Road Length: 2.48 miles Bicyclists Involved: 0 Pedestrians Involved: 0 0