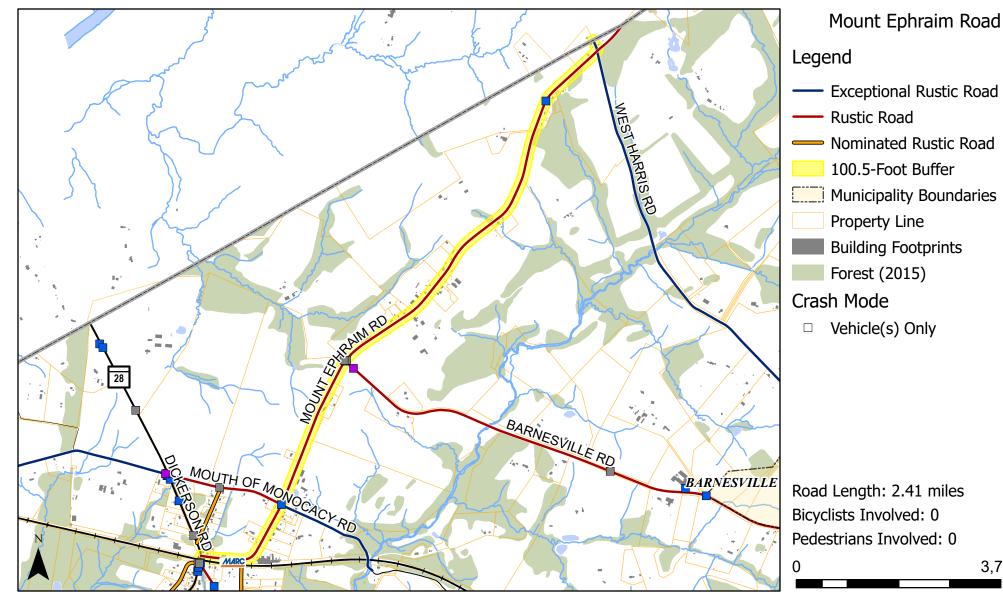

Rustic Roads Functional Master Plan Update Part 2B: Crash Maps for Existing Rustic Roads Mount Ephraim Road through Zion Road

Crash Type (All Crashes)

Map 52 of 102

3,760

Feet

Map 53 of 102

Map 54 of 102

#### Legend

- Exceptional Rustic Road
- Rustic Road
- Nominated Rustic Road
  - 100.5-Foot Buffer
- Property Line
- Building Footprints
- Forest (2015)
- Park

#### Crash Mode

Vehicle(s) Only

Road Length: 2.48 miles Bicyclists Involved: 0 Pedestrians Involved: 0 0