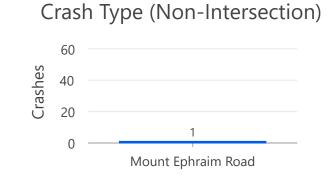

Rustic Roads Functional Master Plan Update Part 2B: Crash Maps for Existing Rustic Roads Mount Ephraim Road through Zion Road

Crash Type (All Crashes)

Map 52 of 102

3,760

Feet

Map 53 of 102

Map 54 of 102