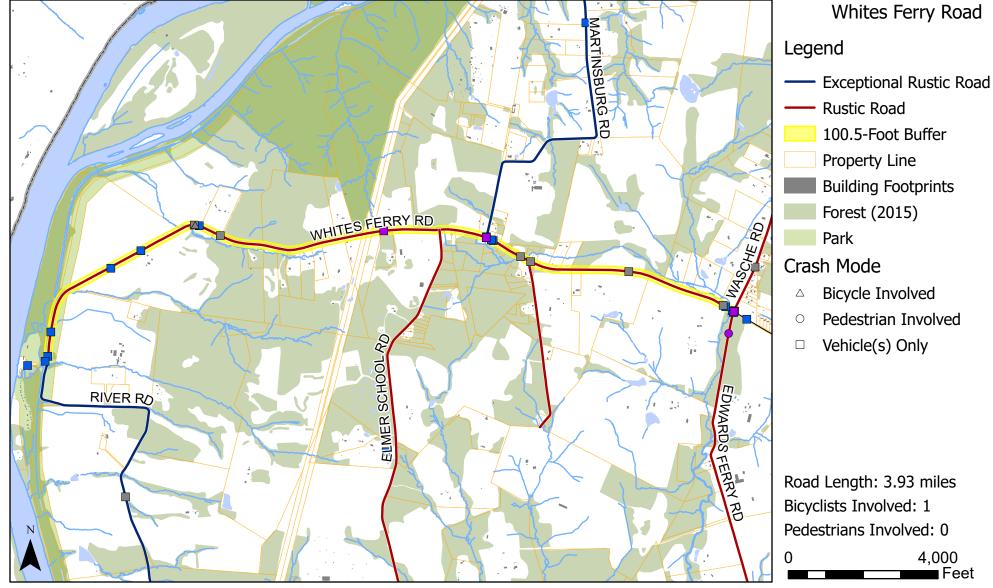

## Crash Mode

- $\ \ \, \bigtriangleup \quad \text{Bicycle Involved}$
- Pedestrian Involved
- Vehicle(s) Only

Road Length: 4.49 miles Bicyclists Involved: 1 Pedestrians Involved: 0 0 4,000 Feet

Crash Type (All Crashes)