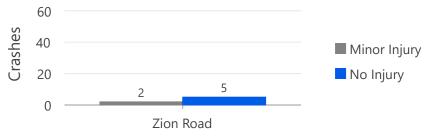

Map 68 of 102

Map 69 of 102

Map 70 of 102

Map 71 of 102

Map 72 of 102

Map 73 of 102

Serious Injury Minor Injury

No Injury