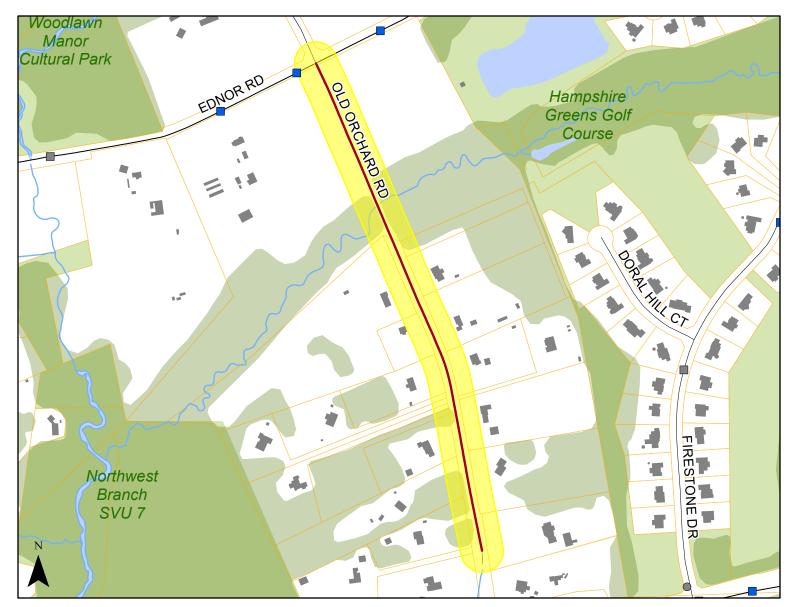

# Old Orchard Road

#### Legend

- Rustic Road
- 100.5-Foot Buffer
- Property Line
- Building Footprints
- Forest (2015)
- Park
- Crash Mode
  - Pedestrian Involved
- □ Vehicle(s) Only

Road Length: 0.46 miles Bicyclists Involved: 0 Pedestrians Involved: 0 0

No Crashes

No Non-Intersection Crashes

Map 61 of 102