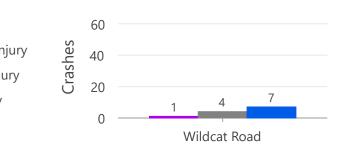

ved: 0 0 4,000 Feet

Crash Type (All Crashes)



Crash Type (Non-Intersection)





Map 95 of 102



Crash Type (All Crashes)



Crash Type (Non-Intersection)





Map 96 of 102



Map 97 of 102



## White Ground Road

## Legend

- Exceptional Rustic Road
- Rustic Road
- Nominated Rustic Road
- 100.5-Foot Buffer
- Property Line
- Building Footprints
- Forest (2015)
- Park

## Crash Mode

- $\ \ \, \bigtriangleup \quad \text{Bicycle Involved}$
- Pedestrian Involved
- Vehicle(s) Only

Road Length: 4.49 miles Bicyclists Involved: 1 Pedestrians Involved: 0 0 4,000 Feet

Crash Type (All Crashes)



Crash Type (Non-Intersection)





Map 98 of 102



Crash Type (All Crashes)



Crash Type (Non-Intersection)







Map 100 of 102







Crash Type (All Crashes)



Crash Type (Non-Intersection)





Map 101 of 102

3,440









Map 102 of 102