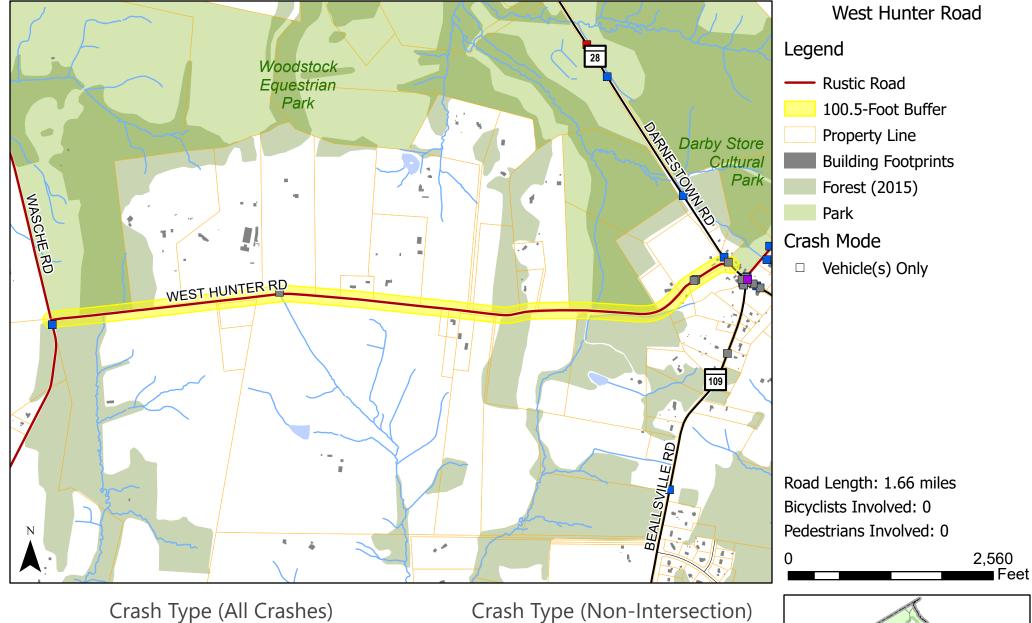

Map 68 of 102

Map 69 of 102

Map 70 of 102

Map 71 of 102

Map 72 of 102

Map 73 of 102

Serious Injury Minor Injury

No Injury

No Non-Intersection Crashes

Map 74 of 102

Feet

Map 75 of 102