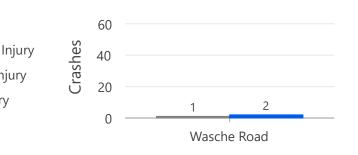

# Crash Type (All Crashes)

Serious InjuryMinor Injury

No Injury

No Non-Intersection Crashes

Map 55 of 102

Road Length: 2.22 milesBicyclists Involved: 0Pedestrians Involved: 002

2,900 Feet

No Non-Intersection Crashes