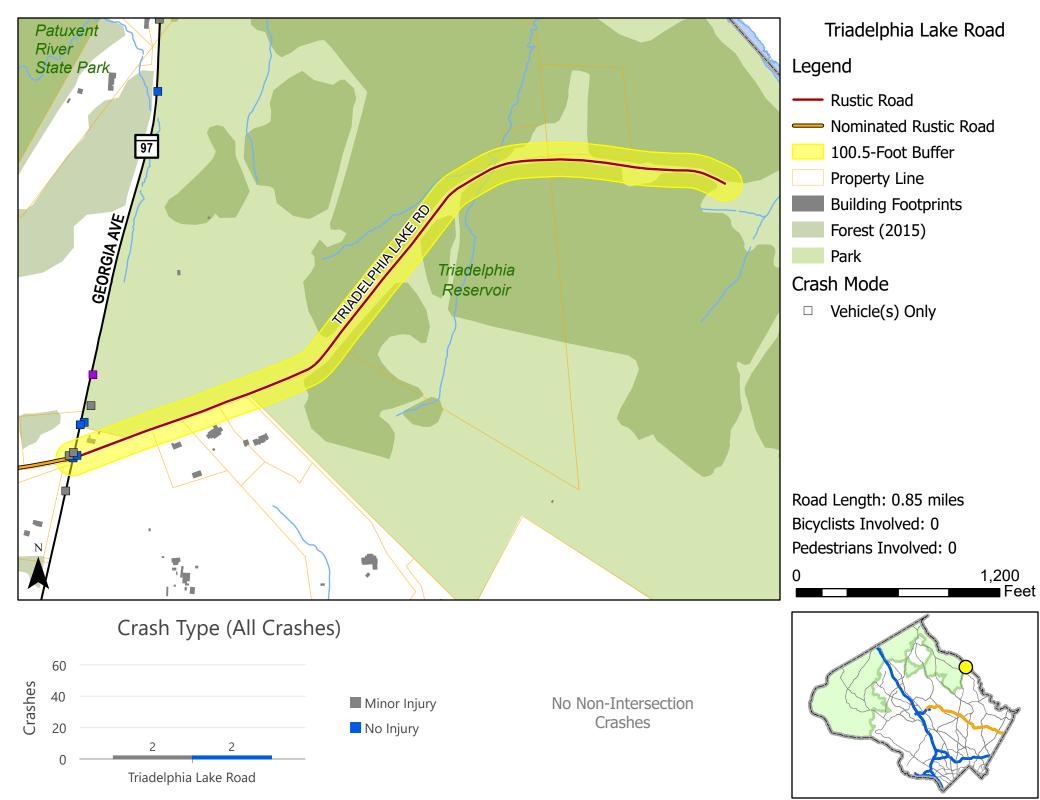

Map 68 of 102

Map 69 of 102

Map 70 of 102

Map 71 of 102

Map 72 of 102

Map 73 of 102

Serious Injury Minor Injury

No Injury

No Non-Intersection Crashes

Map 74 of 102

Feet

Map 75 of 102