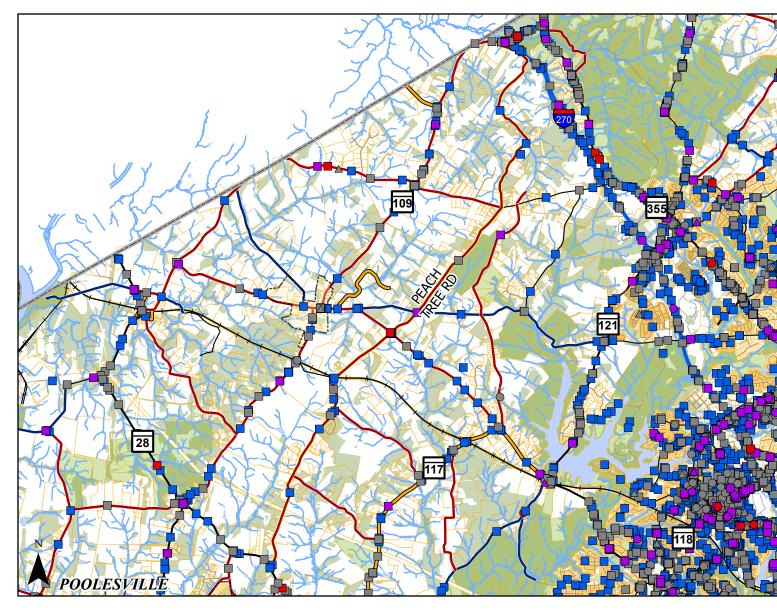

# Peach Tree Road

#### Legend

- Exceptional Rustic Road
- Rustic Road
- Nominated Rustic Road
- 100.5-Foot Buffer
- \_\_\_\_\_ Municipality Boundaries
  - Property Line
  - Building Footprints
  - Forest (2015)
  - Park

### Crash Mode

- Pedestrian Involved
- Vehicle(s) Only

Road Length: 9.76 miles Bicyclists Involved: 2 Pedestrians Involved: 0 0 12,000 Feet

Crash Type (All Crashes)

Crash Type (Non-Intersection)

Map 62 of 102