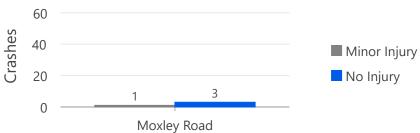

Map 68 of 102

Map 69 of 102

Map 70 of 102

Map 71 of 102

Map 72 of 102

Map 73 of 102

Serious Injury Minor Injury

No Injury