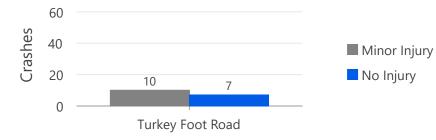

Map 87 of 102

Map 88 of 102

**Turkey Foot Road** 

- **Rustic Road** 
  - 100.5-Foot Buffer
  - **Property Line**
  - **Building Footprints**
- Forest (2015)
- **Bicycle Involved**
- Vehicle(s) Only

Road Length: 2.67 miles Bicyclists Involved: 0 Pedestrians Involved: 0

Crash Type (All Crashes)

Map 89 of 102

3,480

Map 90 of 102

Crash Type (All Crashes)

Crash Type (Non-Intersection)

Map 91 of 102

Crash Type (All Crashes)