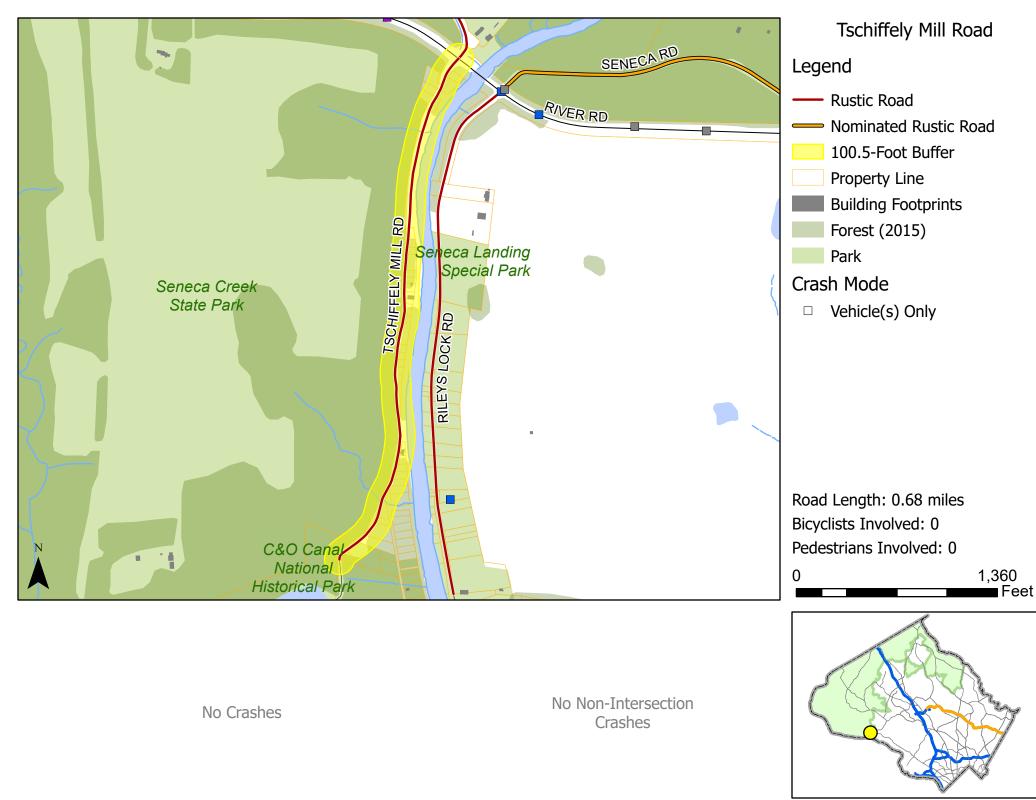

Map 68 of 102

Map 69 of 102

Map 70 of 102

Map 71 of 102

Map 72 of 102

Map 73 of 102

Serious Injury Minor Injury

No Injury

No Non-Intersection Crashes

Map 74 of 102

Feet

Map 75 of 102