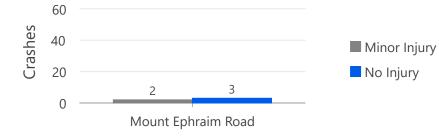

Rustic Roads Functional Master Plan Update Part 2B: Crash Maps for Existing Rustic Roads Mount Ephraim Road through Zion Road

Crash Type (All Crashes)

Map 52 of 102

3,760

Feet

Map 53 of 102

Map 54 of 102