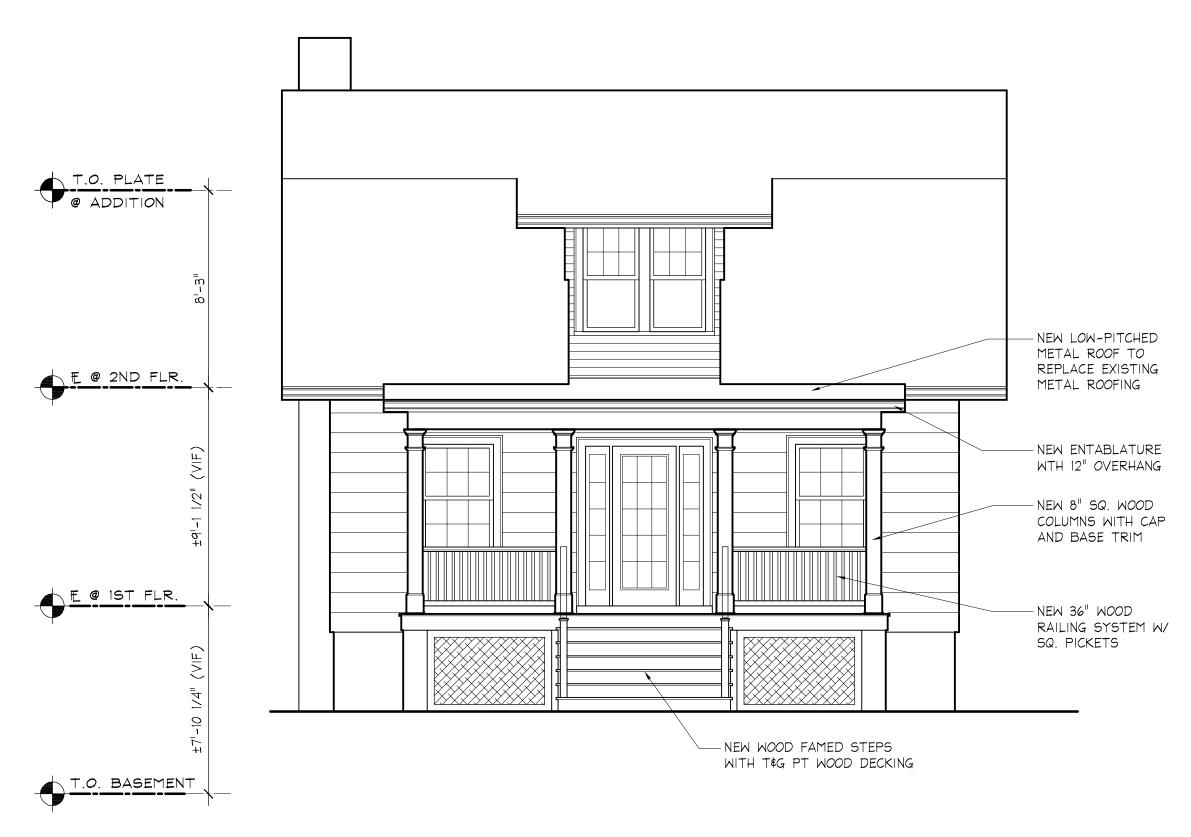

Also proposed is a change to the column style of the front porch to remove the poorly built craftsman style columns, and replace with columns that are more appropriateate for the Dutch Colonial style architecture of the house. The existing concrete steps are also in need of repair and we are proposing new wood steps with tongue and groove decking to match the porch.

1 PROPOSED FRONT ELEVATION (MAPLE AVENUE)
A2 1/4" = 1'-0"

3 PROPOSED REAR ELEVATION
A2 1/4" = 1'-0"

4 PROPOSED SIDE ELEVATION
A2 1/4" = 1'-0"

2 PROPOSED SIDE ELEVATION (VALLEY VIEW AVENUE)
A2 1/4" = 1'-0"