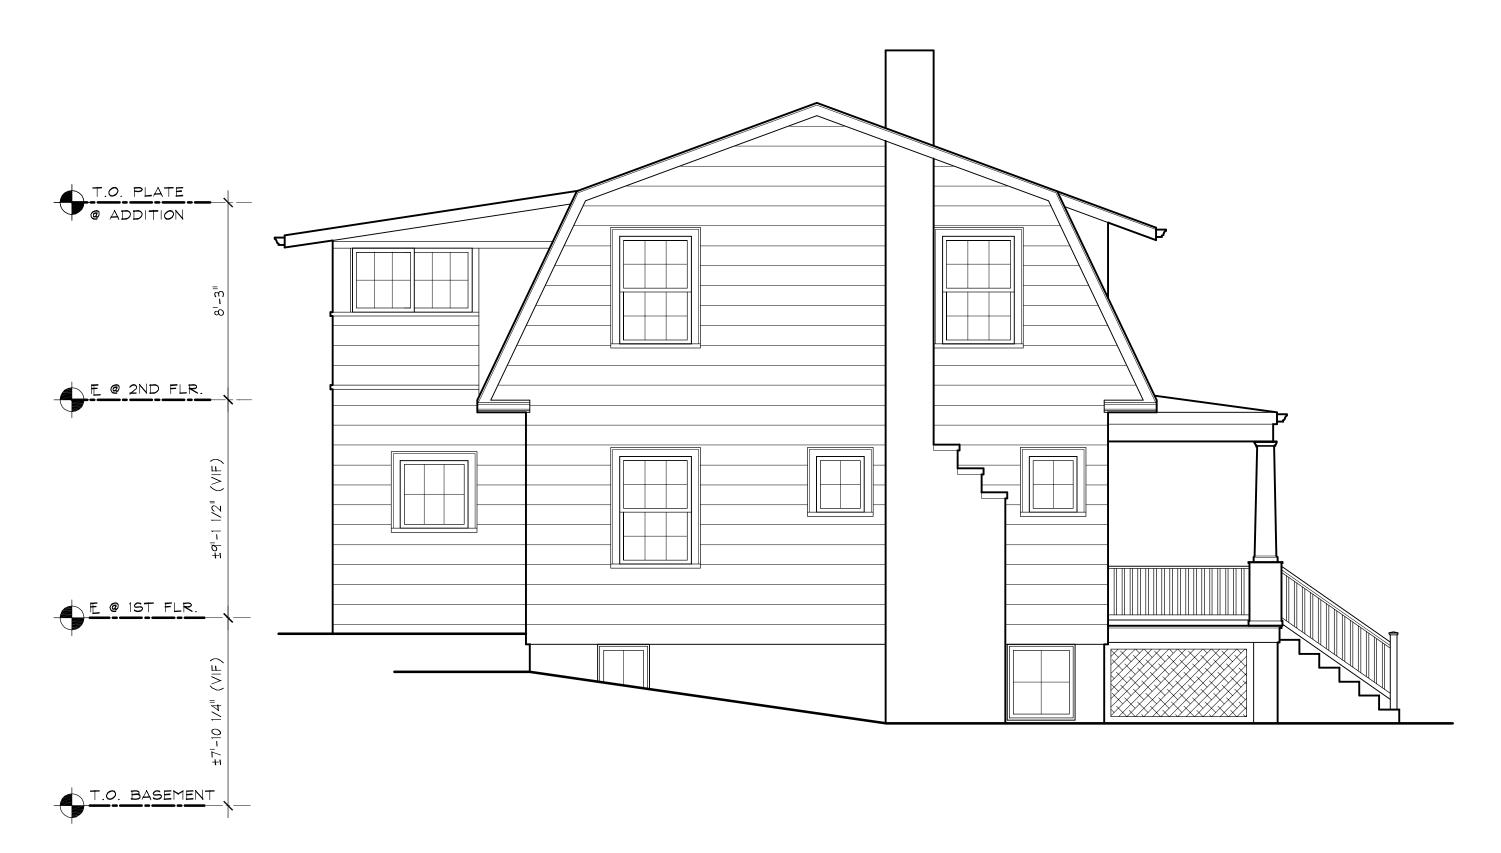

Description of Work Proposed: Please give an overview of the work to be undertaken:

Proposed is a two story rear addition on a concrete slab on grade foundation. The addition will replace the existing two story rear addion, and will include a new kitchen, screened porch, and open porch on the first floor, with a Master bedroom suite on the second floor.

1 PROPOSED FRONT ELEVATION (MAPLE AVENUE)
A2 1/4" = 1'-0"

3 PROPOSED REAR ELEVATION
A2 1/4" = 1'-0"

4 PROPOSED SIDE ELEVATION
A2 1/4" = 1'-0"

2 PROPOSED SIDE ELEVATION (VALLEY VIEW AVENUE)
A2 1/4" = 1'-0"