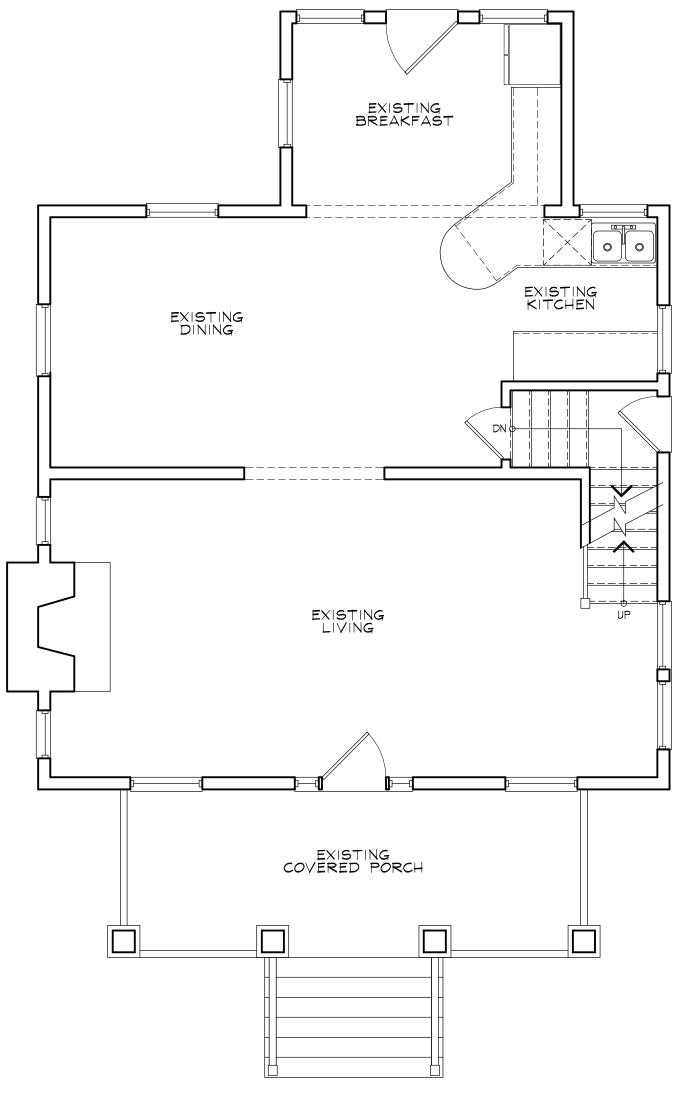

EXISTING/DEMO FIRST FLOOR PLAN

1/4" = 1'-0"

3 EXISTING/DEMO SECOND FLOOR PLAN
A1 1/4" = 1'-0"

1 EXISTING FRONT ELEVATION (MAPLE AVENUE)
A2.1 1/4" = 1'-0"

4 EXISTING SIDE ELEVATION
A2.1 1/4" = 1'-0"

2 PROPOSED FIRST FLOOR PLAN
A1.1 1/4" = 1'-0"