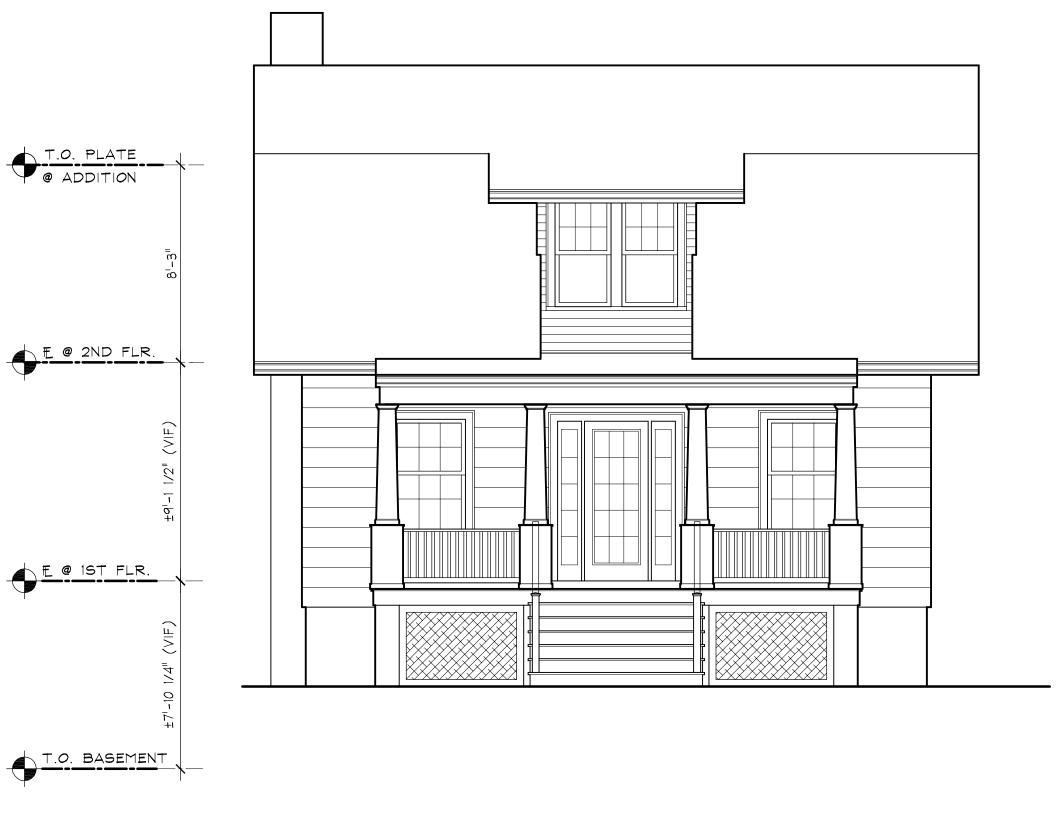

Description of Work Proposed: Please give an overview of the work to be undertaken:

Proposed is a two story rear addition on a concrete slab on grade foundation. The addition will replace the existing two story rear addion, and will include a new kitchen, screened porch, and open porch on the first floor, with a Master bedroom suite on the second floor.

Also proposed is a change to the column style of the front porch to remove the poorly built craftsman style columns, and replace with columns that are more appropriateate for the Dutch Colonial style architecture of the house. The existing concrete steps are also in need of repair and we are proposing new wood steps with tongue and groove decking to match the porch.

1 PROPOSED FRONT ELEVATION (MAPLE AVENUE)
A2 1/4" = 1'-0"

3 PROPOSED REAR ELEVATION
A2 1/4" = 1'-0"

4 PROPOSED SIDE ELEVATION
A2 1/4" = 1'-0"

2 PROPOSED SIDE ELEVATION (VALLEY VIEW AVENUE)
A2 1/4" = 1'-0"