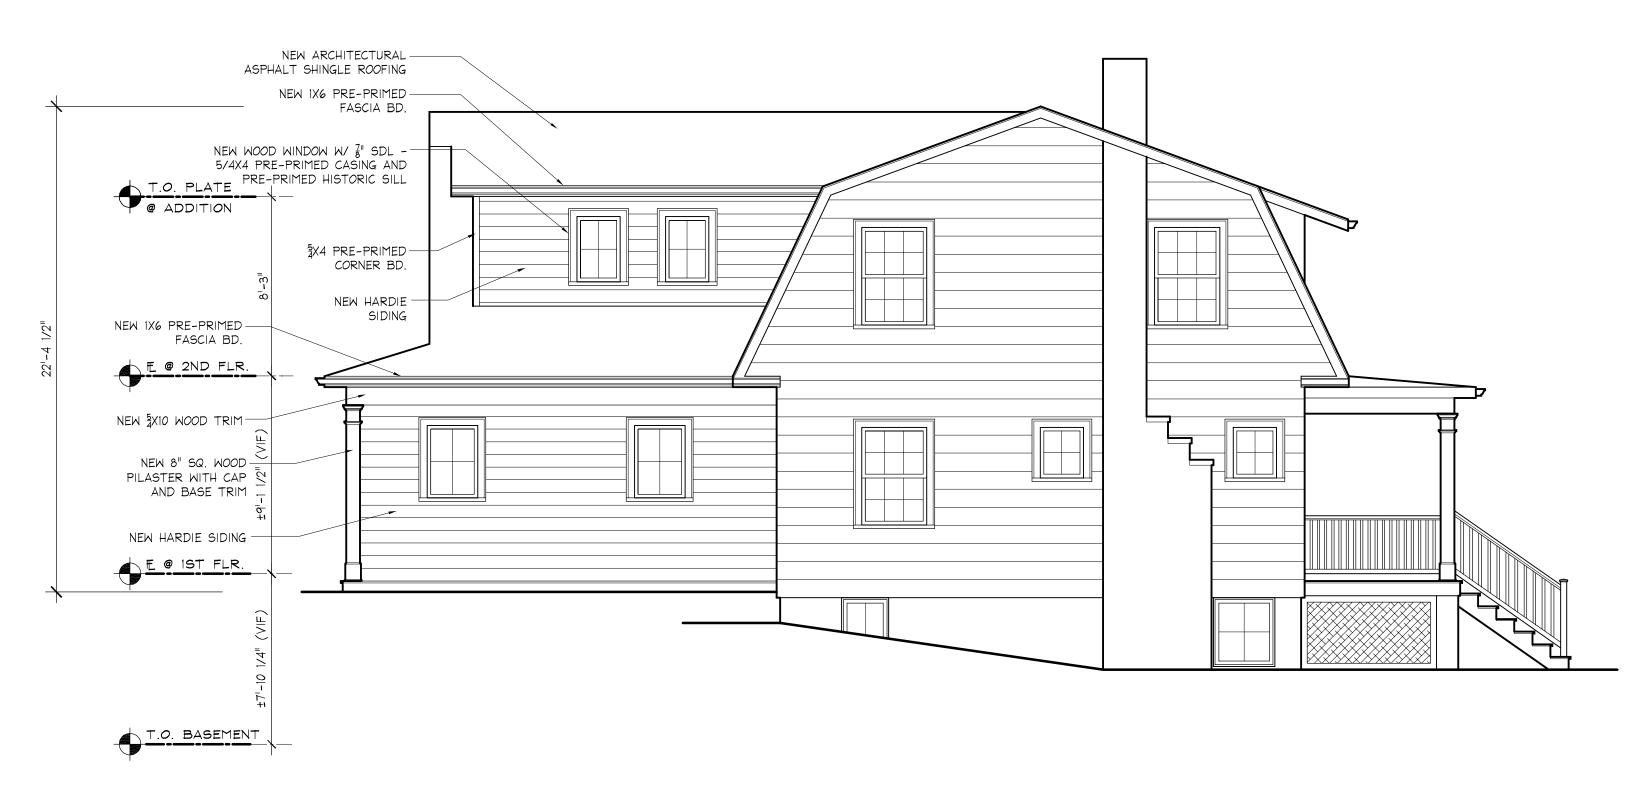

EXISTING/DEMO FIRST FLOOR PLAN

1/4" = 1'-0"

3 EXISTING/DEMO SECOND FLOOR PLAN
A1 1/4" = 1'-0"

1 EXISTING FRONT ELEVATION (MAPLE AVENUE)
A2.1 1/4" = 1'-0"

4 EXISTING SIDE ELEVATION
A2.1 1/4" = 1'-0"

2 PROPOSED FIRST FLOOR PLAN
A1.1 1/4" = 1'-0"