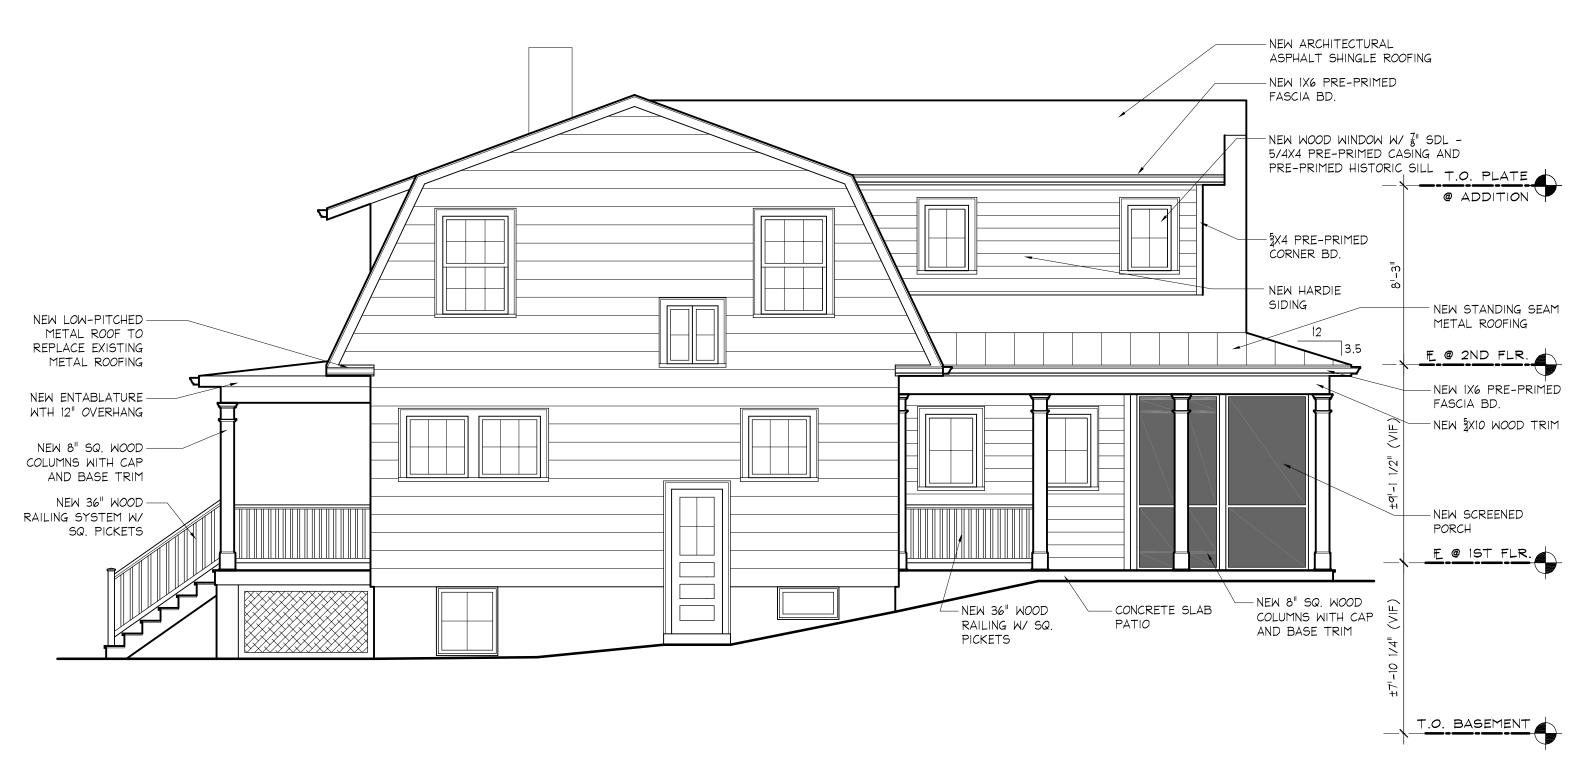

1 PROPOSED FRONT ELEVATION (MAPLE AVENUE)
A2 1/4" = 1'-0"

3 PROPOSED REAR ELEVATION
A2 1/4" = 1'-0"

4 PROPOSED SIDE ELEVATION
A2 1/4" = 1'-0"

2 PROPOSED SIDE ELEVATION (VALLEY VIEW AVENUE)
A2 1/4" = 1'-0"