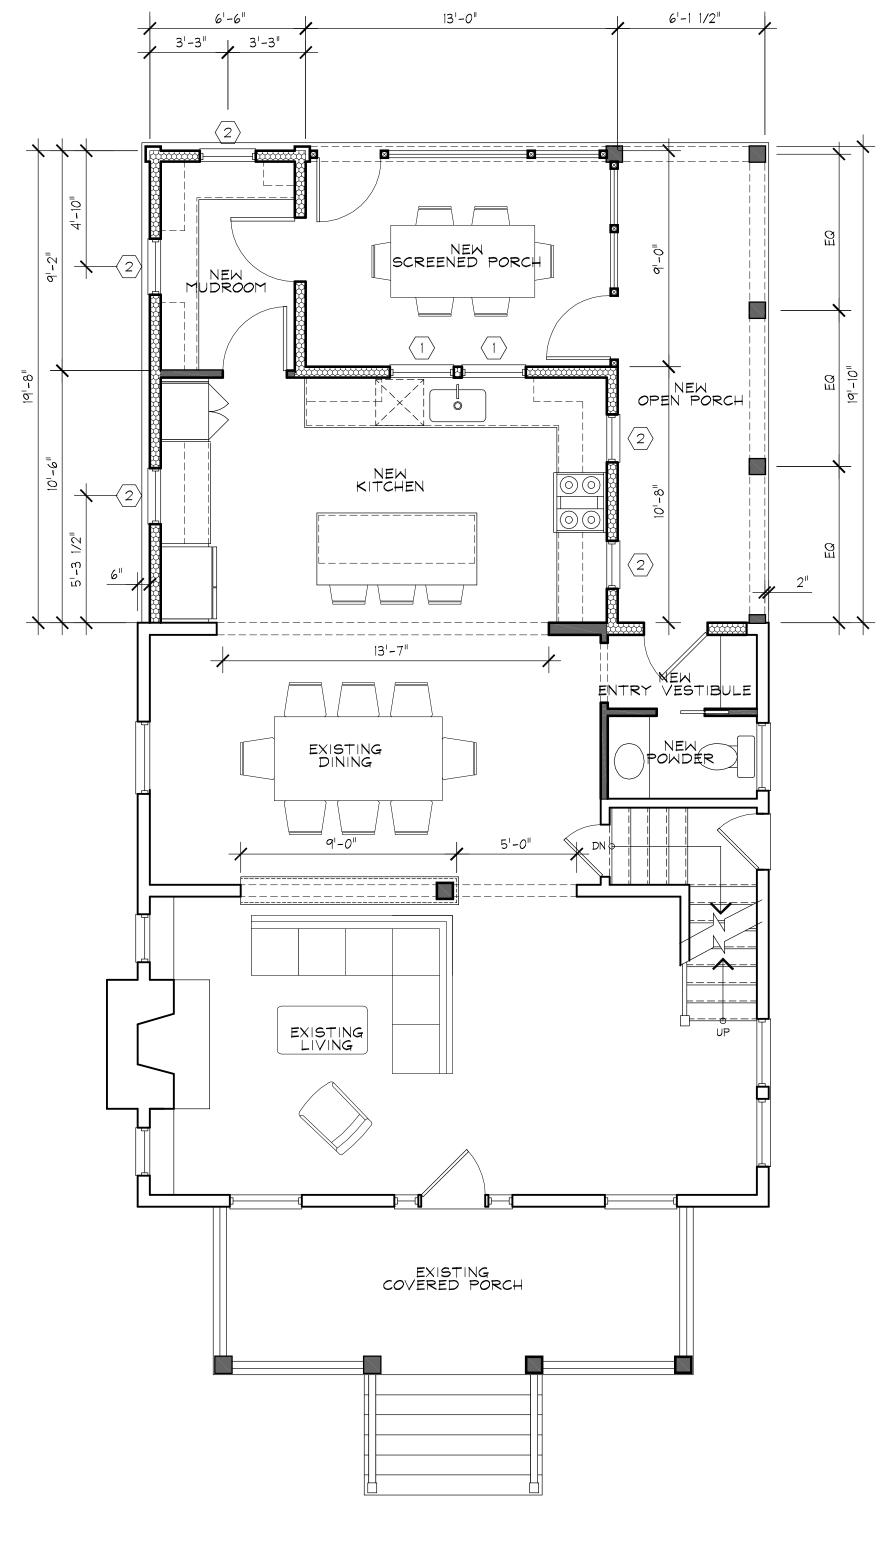

Description of Work Proposed: Please give an overview of the work to be undertaken:

Proposed is a two story rear addition on a concrete slab on grade foundation. The addition will replace the existing two story rear addion, and will include a new kitchen, screened porch, and open porch on the first floor, with a Master bedroom suite on the second floor.

EXISTING/DEMO FIRST FLOOR PLAN

1/4" = 1'-0"

3 EXISTING/DEMO SECOND FLOOR PLAN
A1 1/4" = 1'-0"

1 EXISTING FRONT ELEVATION (MAPLE AVENUE)
A2.1 1/4" = 1'-0"

4 EXISTING SIDE ELEVATION
A2.1 1/4" = 1'-0"

2 PROPOSED FIRST FLOOR PLAN
A1.1 1/4" = 1'-0"