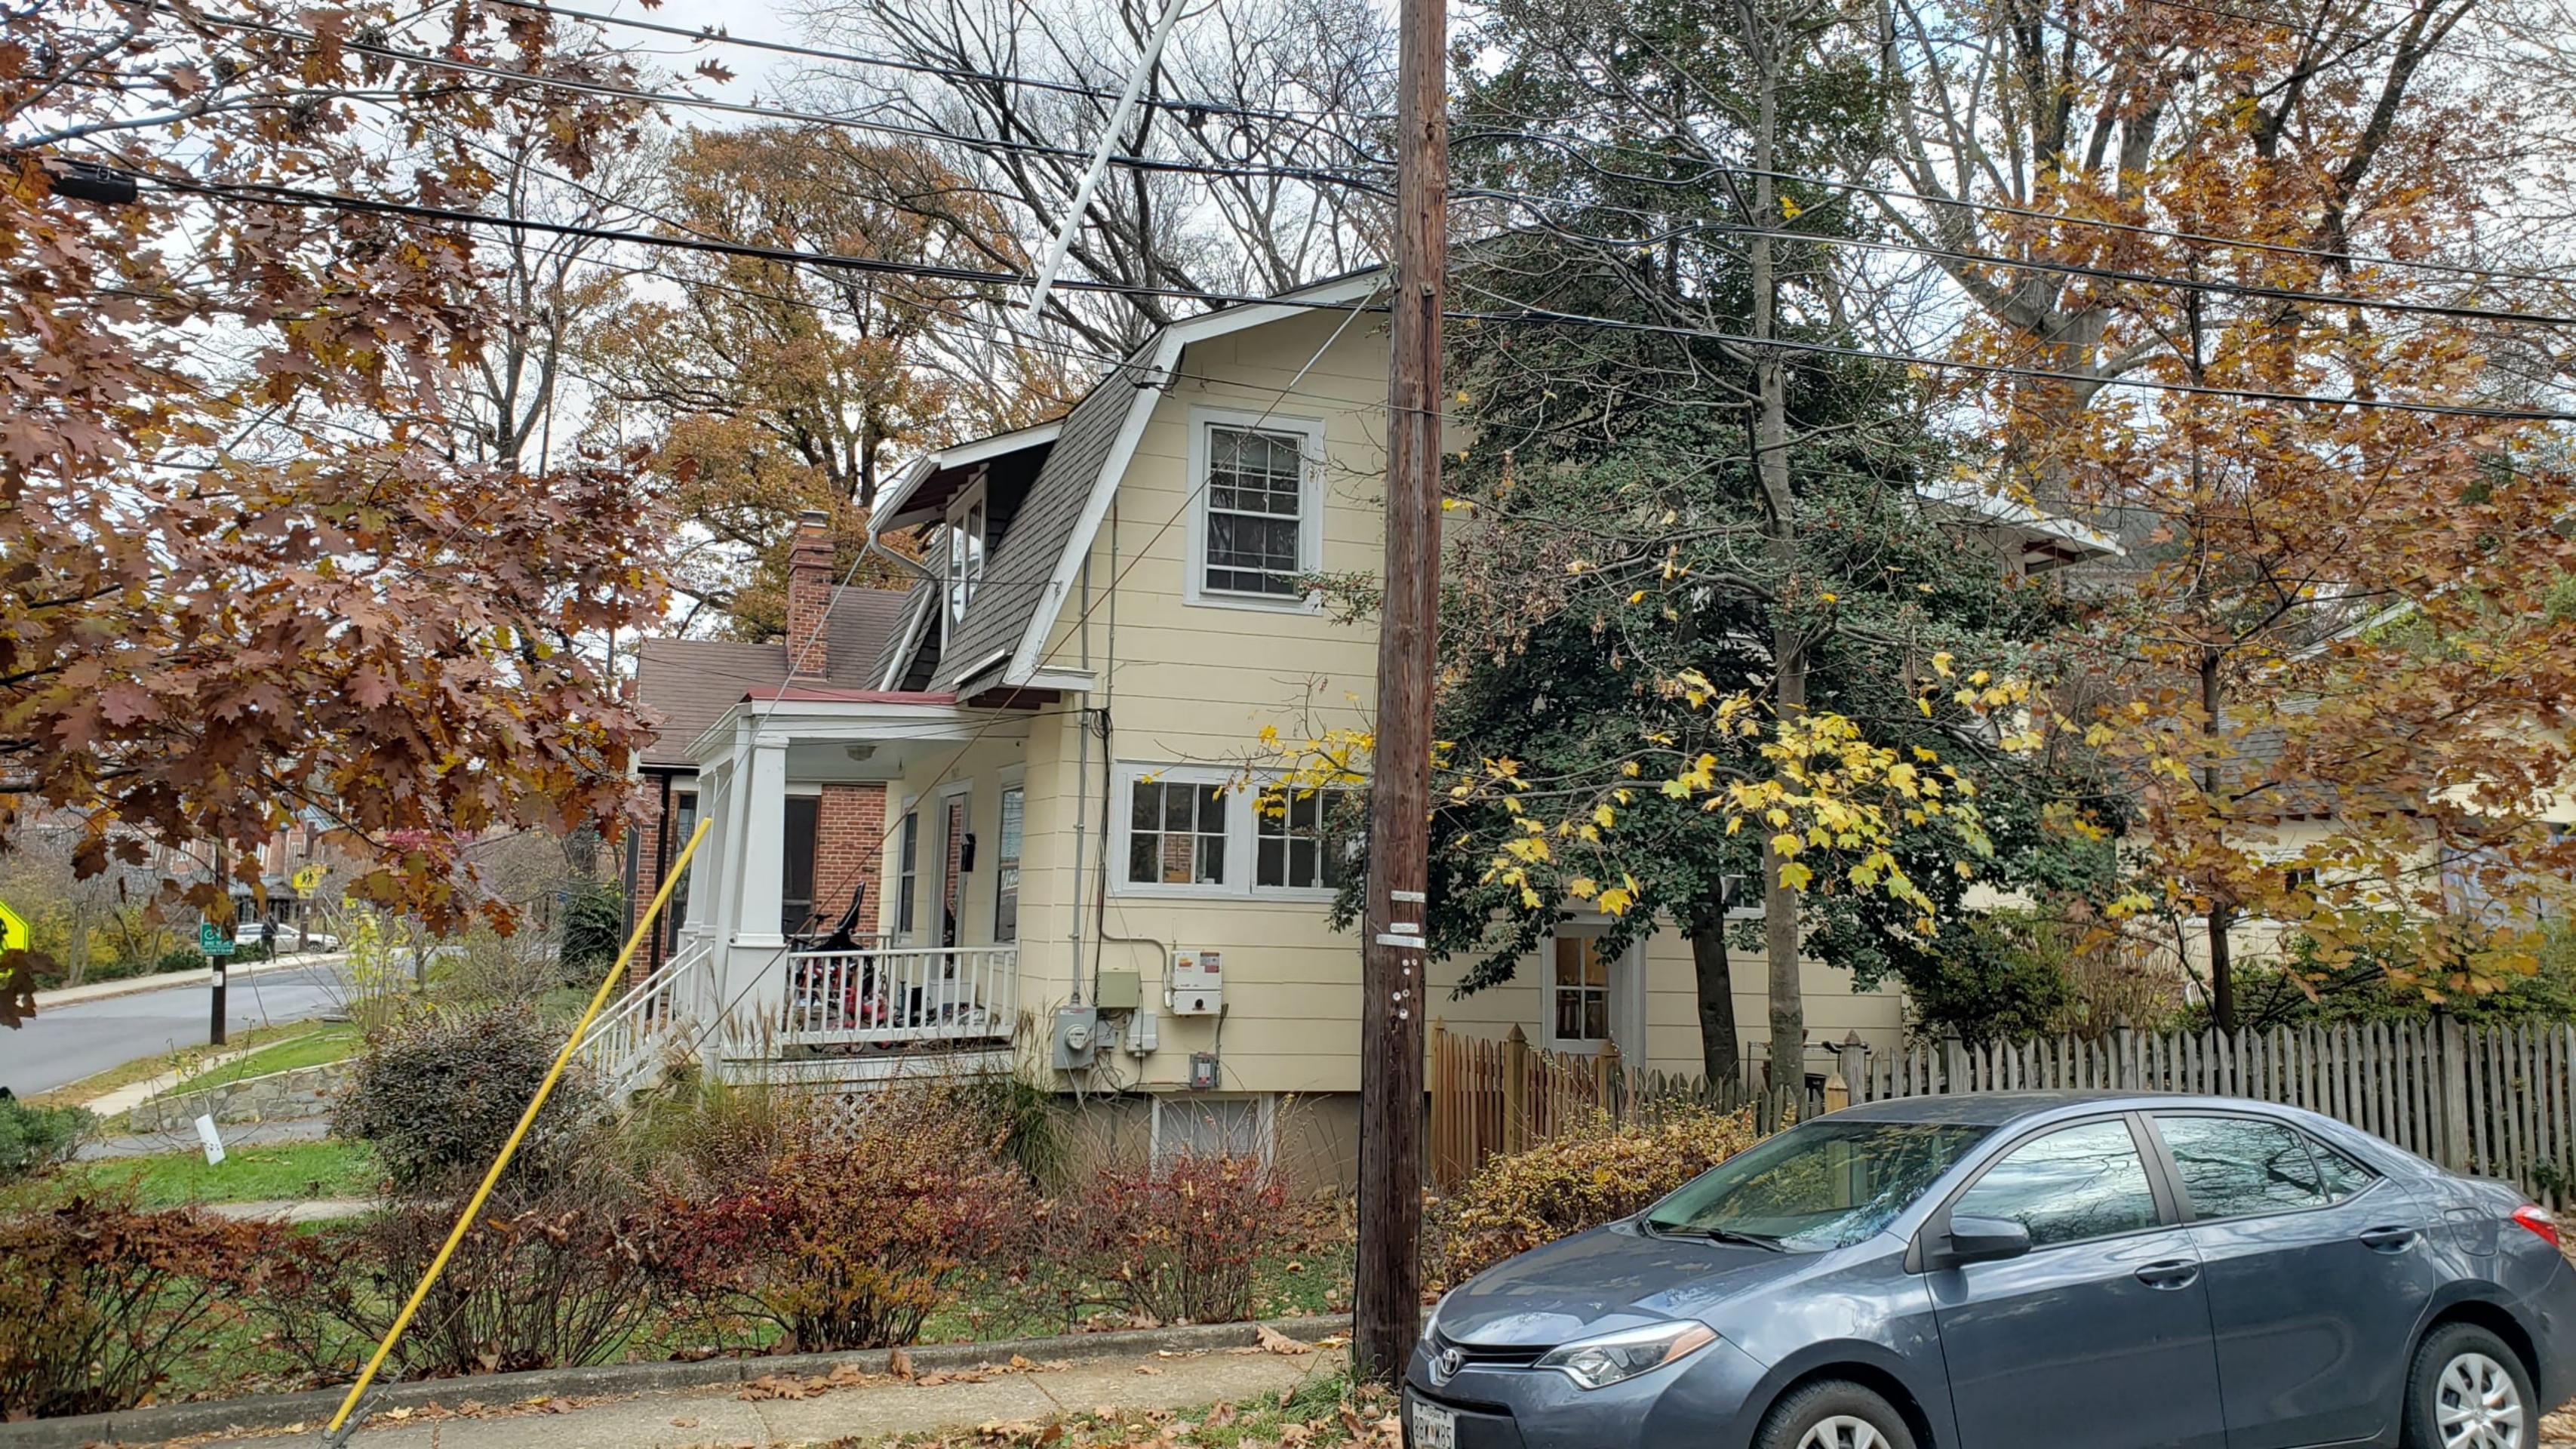

Description of Work Proposed: Please give an overview of the work to be undertaken:

Proposed is a two story rear addition on a concrete slab on grade foundation. The addition will replace the existing two story rear addion, and will include a new kitchen, screened porch, and open porch on the first floor, with a Master bedroom suite on the second floor.