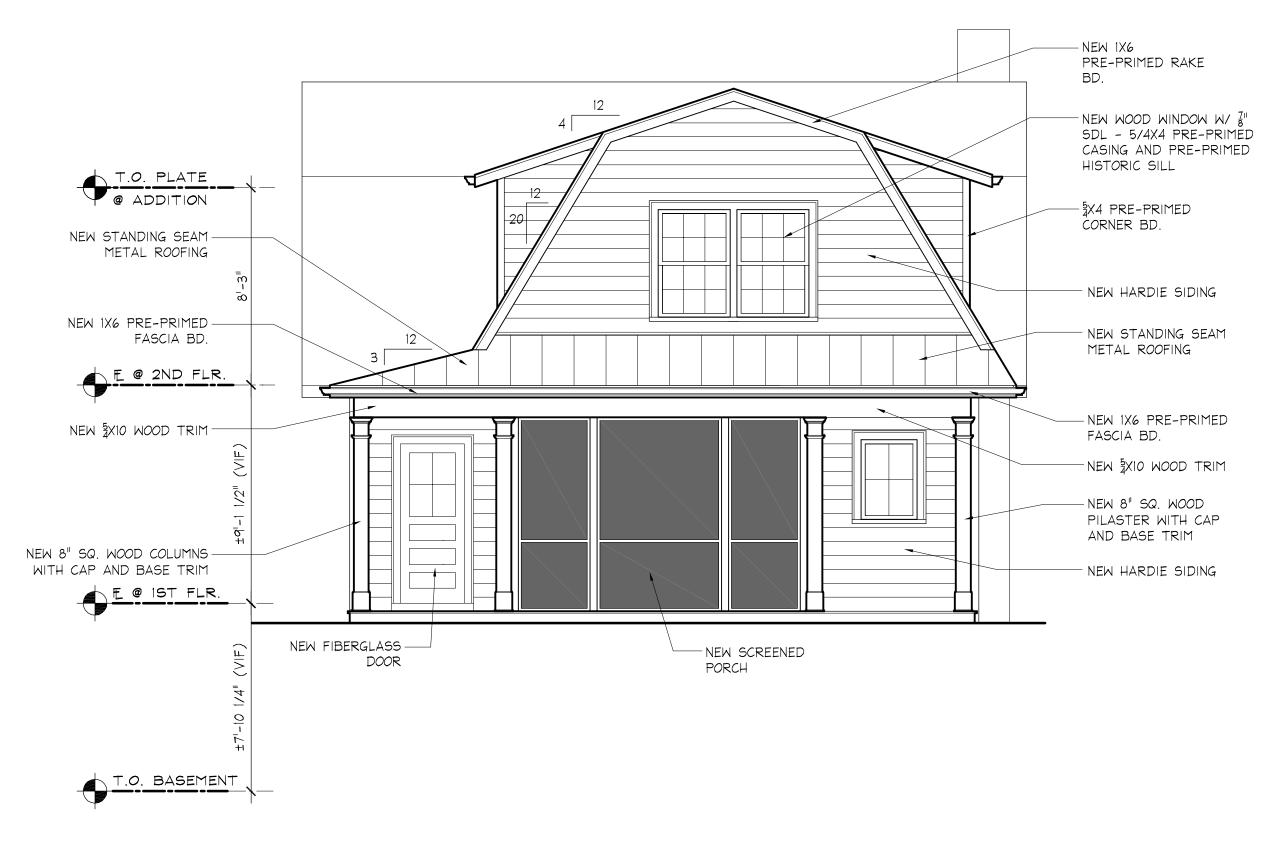

Description of Work Proposed: Please give an overview of the work to be undertaken:

Proposed is a two story rear addition on a concrete slab on grade foundation. The addition will replace the existing two story rear addion, and will include a new kitchen, screened porch, and open porch on the first floor, with a Master bedroom suite on the second floor.

1 PROPOSED FRONT ELEVATION (MAPLE AVENUE)
A2 1/4" = 1'-0"

3 PROPOSED REAR ELEVATION
A2 1/4" = 1'-0"

4 PROPOSED SIDE ELEVATION
A2 1/4" = 1'-0"

2 PROPOSED SIDE ELEVATION (VALLEY VIEW AVENUE)
A2 1/4" = 1'-0"