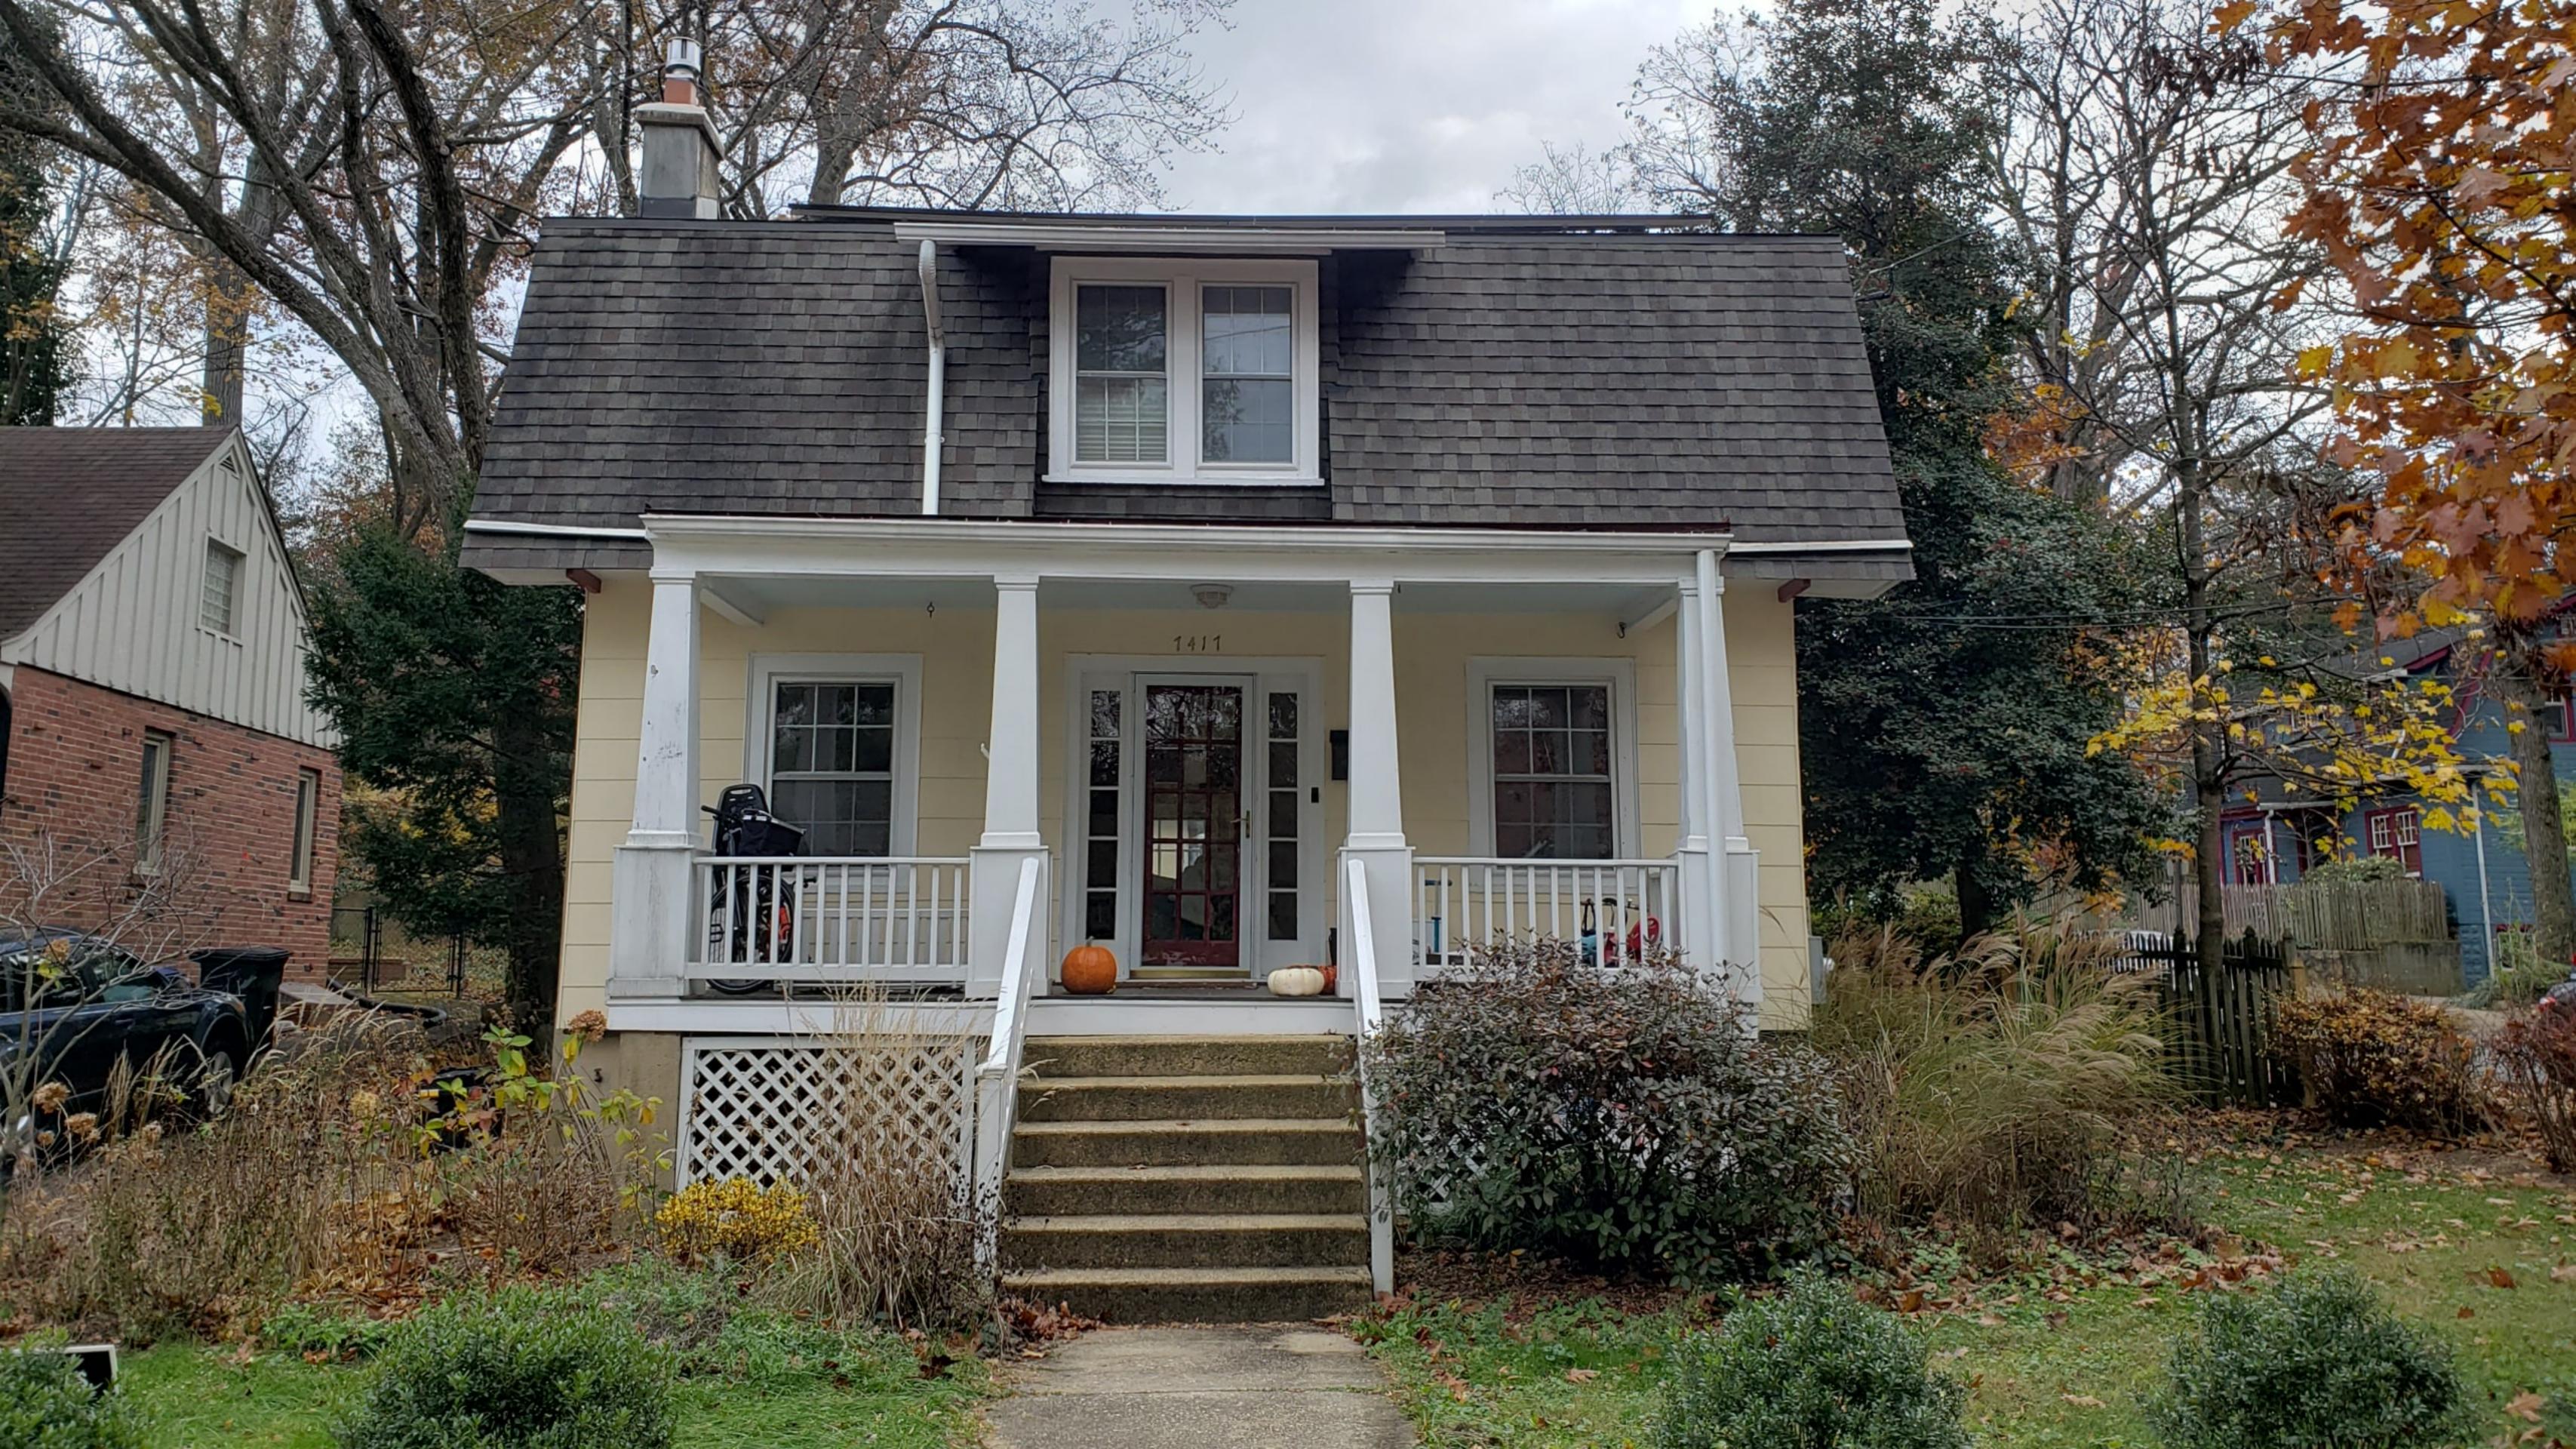

Also proposed is a change to the column style of the front porch to remove the poorly built craftsman style columns, and replace with columns that are more appropriateate for the Dutch Colonial style architecture of the house. The existing concrete steps are also in need of repair and we are proposing new wood steps with tongue and groove decking to match the porch.