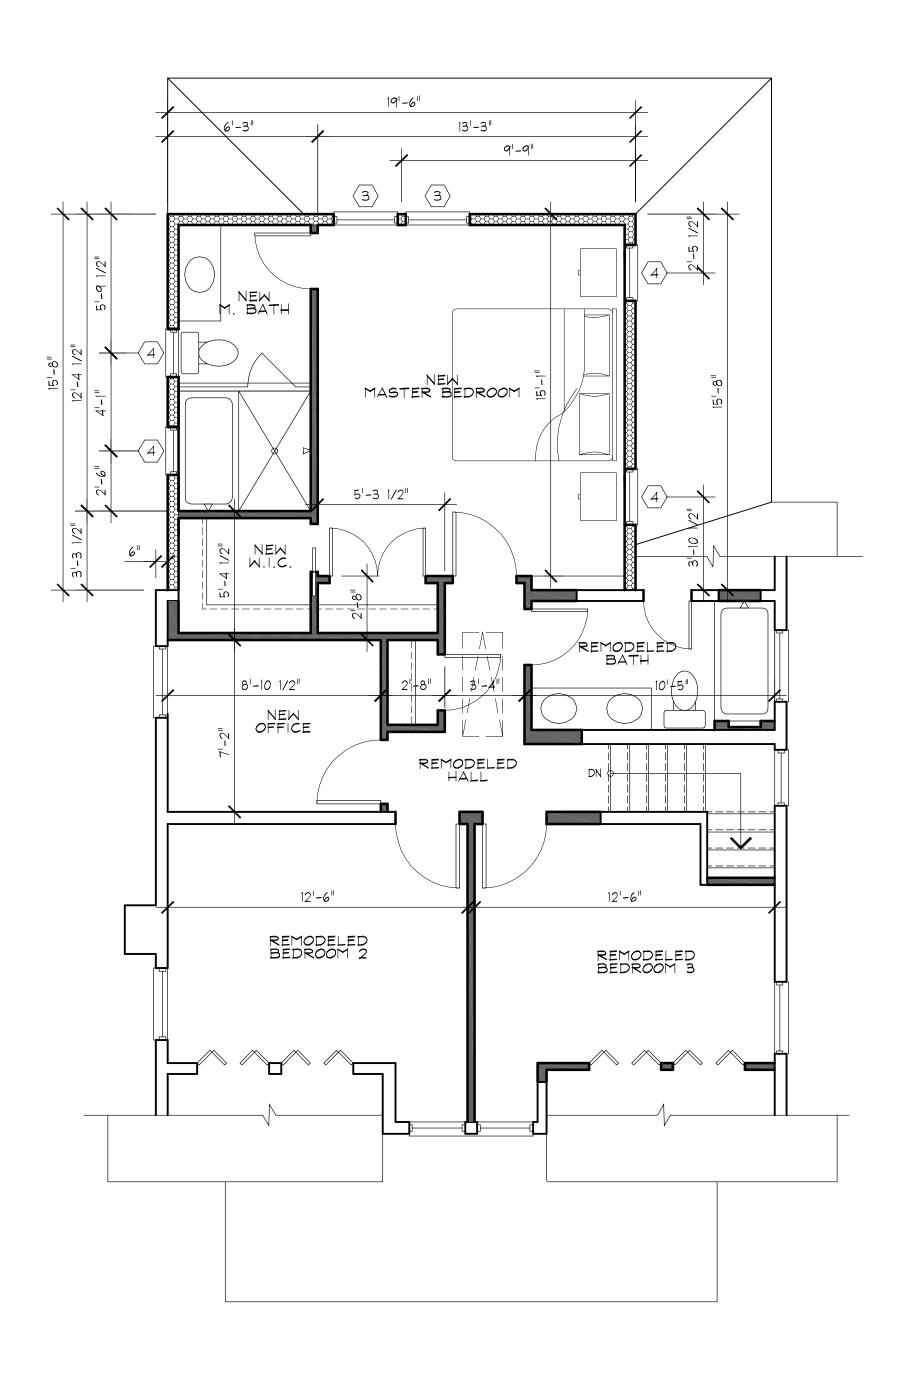

Description of Work Proposed: Please give an overview of the work to be undertaken:

Proposed is a two story rear addition on a concrete slab on grade foundation. The addition will replace the existing two story rear addion, and will include a new kitchen, screened porch, and open porch on the first floor, with a Master bedroom suite on the second floor.

Also proposed is a change to the column style of the front porch to remove the poorly built craftsman style columns, and replace with columns that are more appropriateate for the Dutch Colonial style architecture of the house. The existing concrete steps are also in need of repair and we are proposing new wood steps with tongue and groove decking to match the porch.

Finally, a small change to the rear yard fence at the driveway is proposed to increase the fenced-in rear yard area.

| Work Item 1: Rear two story addition                       |                                                          |  |  |  |
|------------------------------------------------------------|----------------------------------------------------------|--|--|--|
| Description of Current Condition:                          | Proposed Work:                                           |  |  |  |
| Existing two story addition                                | New two story additon with screened porch and open porch |  |  |  |
| Work Item 2: Remodeled front porch                         |                                                          |  |  |  |
| Description of Current Condition:                          | Proposed Work:                                           |  |  |  |
| Existing craftsman style columns and a concrete stair case | New colonial style columns with a wood staircase         |  |  |  |

| Proposed Work:                                               |
|--------------------------------------------------------------|
| New fence layout at driveway per submitted site plan drawing |
|                                                              |