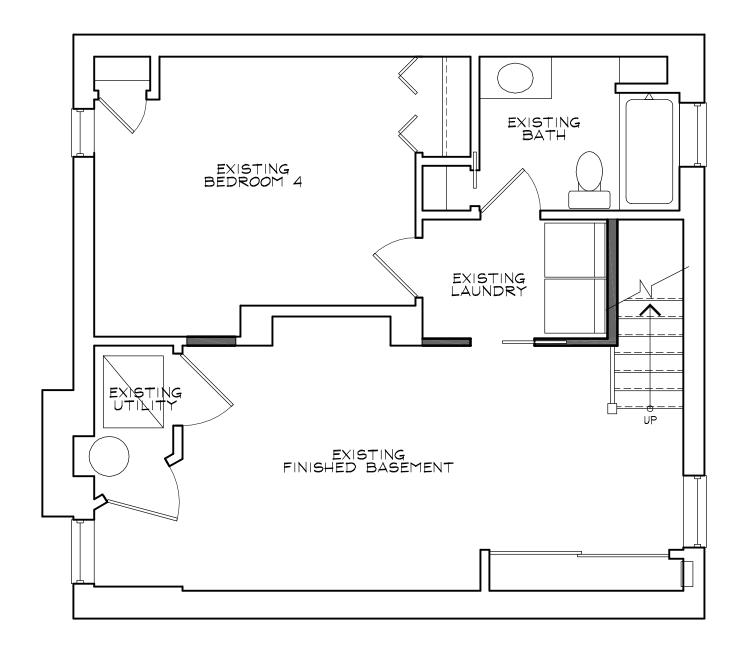

EXISTING/DEMO FIRST FLOOR PLAN

1/4" = 1'-0"

3 EXISTING/DEMO SECOND FLOOR PLAN
A1 1/4" = 1'-0"

1 EXISTING FRONT ELEVATION (MAPLE AVENUE)
A2.1 1/4" = 1'-0"

4 EXISTING SIDE ELEVATION
A2.1 1/4" = 1'-0"

2 PROPOSED FIRST FLOOR PLAN
A1.1 1/4" = 1'-0"