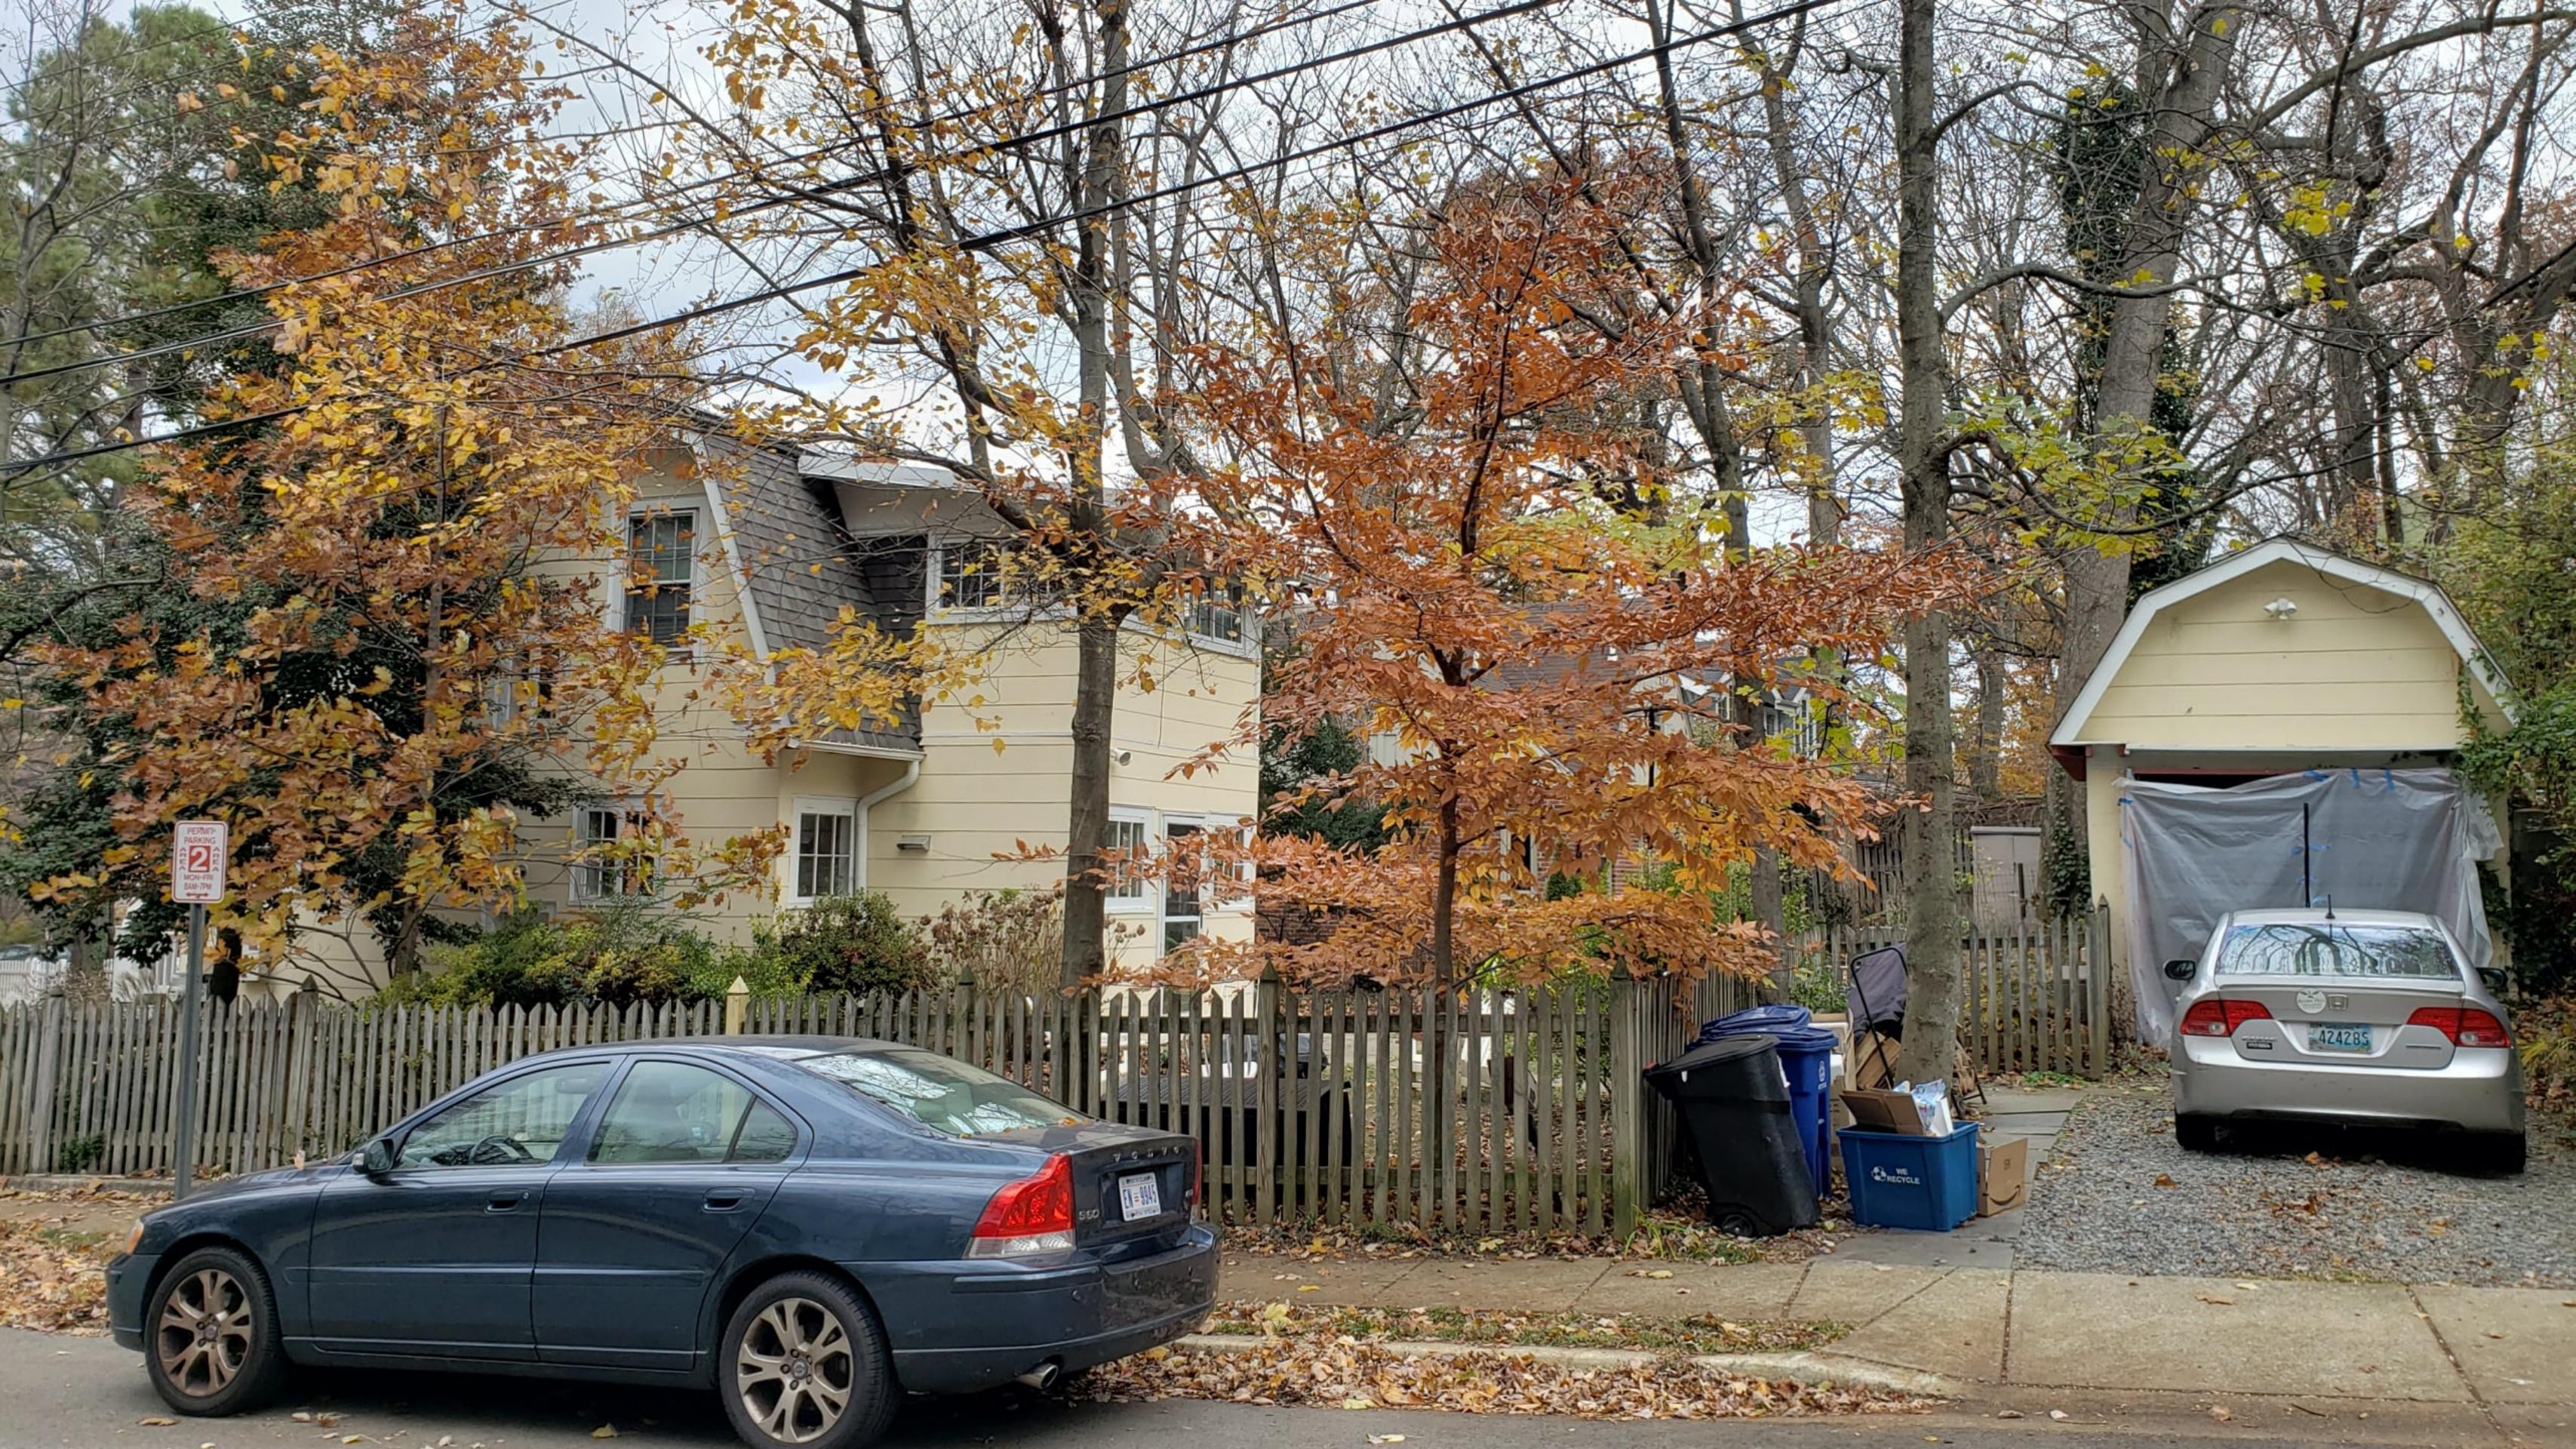

Description of Work Proposed: Please give an overview of the work to be undertaken:

Proposed is a two story rear addition on a concrete slab on grade foundation. The addition will replace the existing two story rear addion, and will include a new kitchen, screened porch, and open porch on the first floor, with a Master bedroom suite on the second floor.

Also proposed is a change to the column style of the front porch to remove the poorly built craftsman style columns, and replace with columns that are more appropriateate for the Dutch Colonial style architecture of the house. The existing concrete steps are also in need of repair and we are proposing new wood steps with tongue and groove decking to match the porch.

Finally, a small change to the rear yard fence at the driveway is proposed to increase the fenced-in rear yard area.

| Work Item 1: Rear two story addition                       |                                                          |  |  |  |
|------------------------------------------------------------|----------------------------------------------------------|--|--|--|
| Description of Current Condition:                          | Proposed Work:                                           |  |  |  |
| Existing two story addition                                | New two story additon with screened porch and open porch |  |  |  |
| Work Item 2: Remodeled front porch                         |                                                          |  |  |  |
| Description of Current Condition:                          | Proposed Work:                                           |  |  |  |
| Existing craftsman style columns and a concrete stair case | New colonial style columns with a wood staircase         |  |  |  |