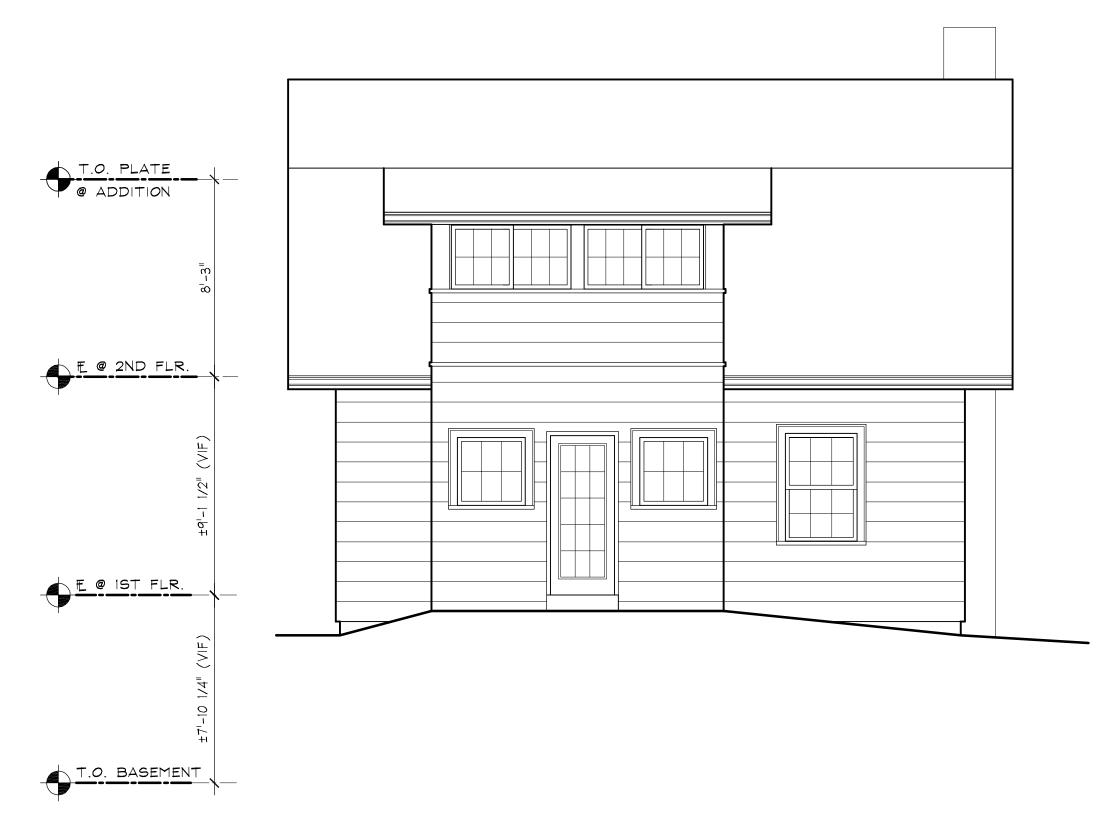

Description of Work Proposed: Please give an overview of the work to be undertaken:

Proposed is a two story rear addition on a concrete slab on grade foundation. The addition will replace the existing two story rear addion, and will include a new kitchen, screened porch, and open porch on the first floor, with a Master bedroom suite on the second floor.

1 PROPOSED FRONT ELEVATION (MAPLE AVENUE)
A2 1/4" = 1'-0"

3 PROPOSED REAR ELEVATION
A2 1/4" = 1'-0"

4 PROPOSED SIDE ELEVATION
A2 1/4" = 1'-0"

2 PROPOSED SIDE ELEVATION (VALLEY VIEW AVENUE)
A2 1/4" = 1'-0"