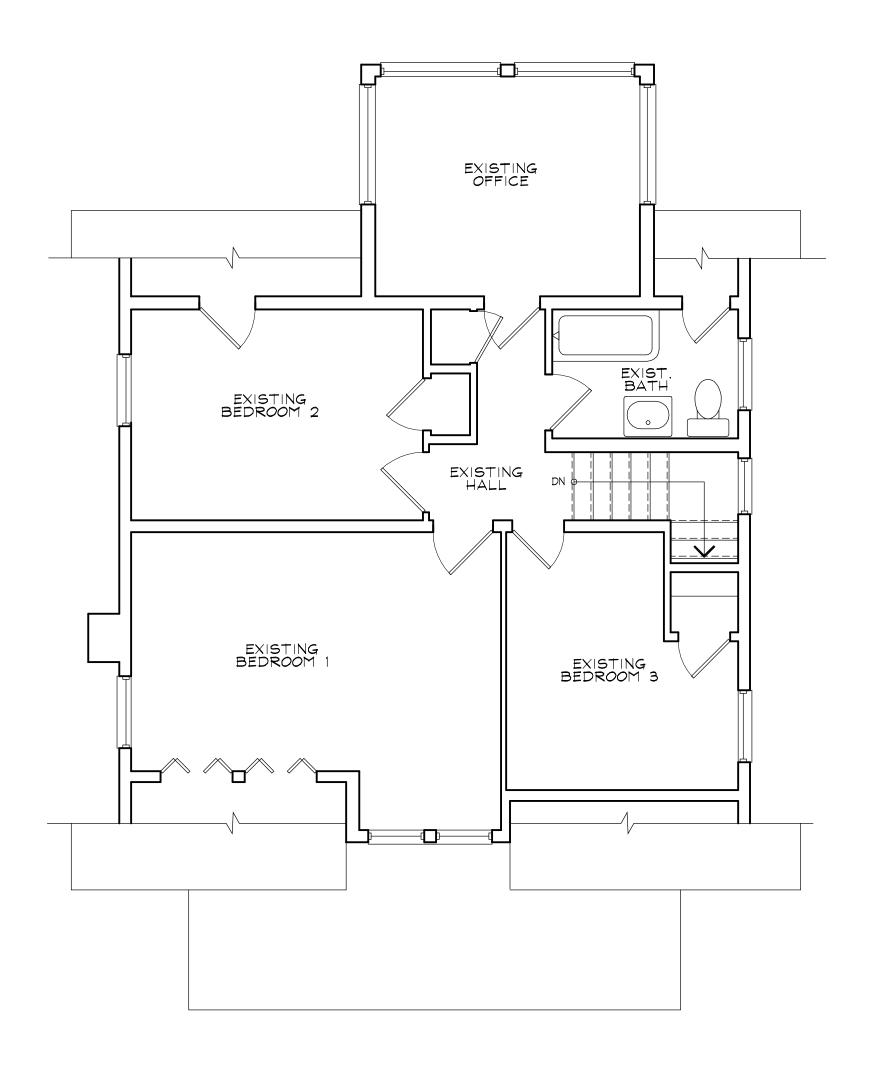

EXISTING/DEMO FIRST FLOOR PLAN

1/4" = 1'-0"

3 EXISTING/DEMO SECOND FLOOR PLAN
A1 1/4" = 1'-0"

1 EXISTING FRONT ELEVATION (MAPLE AVENUE)
A2.1 1/4" = 1'-0"

4 EXISTING SIDE ELEVATION
A2.1 1/4" = 1'-0"

2 PROPOSED FIRST FLOOR PLAN
A1.1 1/4" = 1'-0"