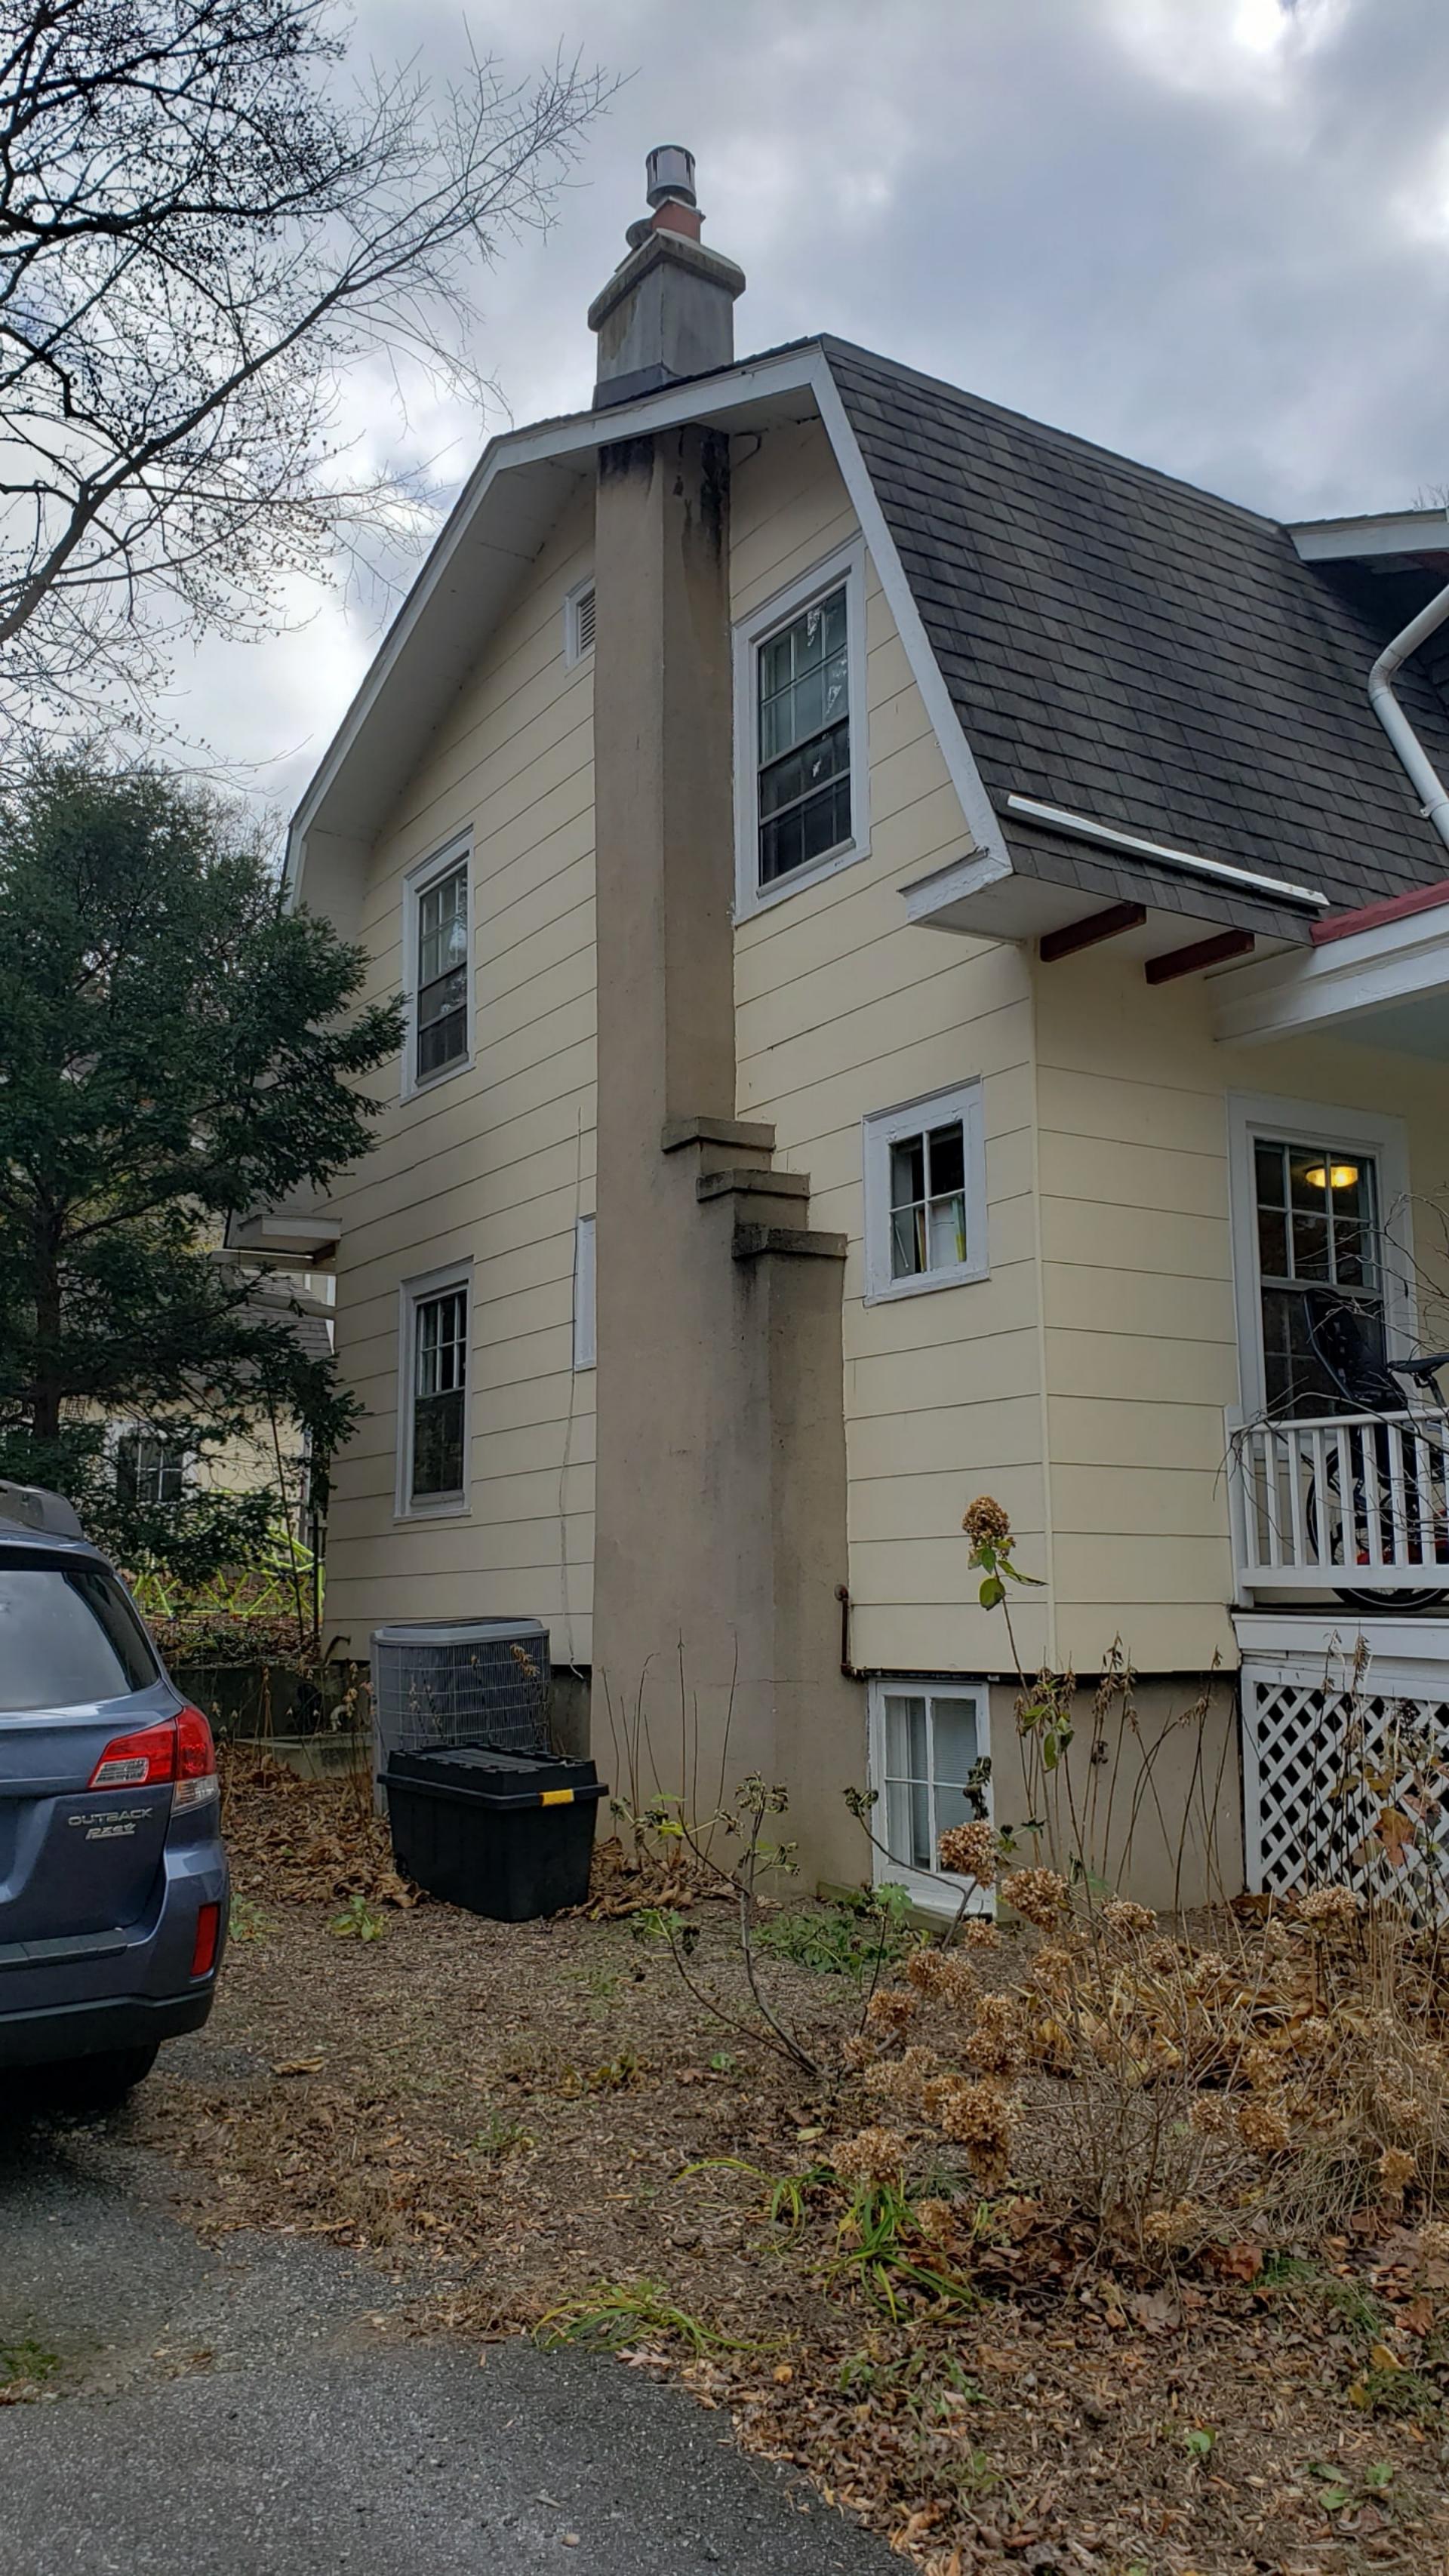

Description of Work Proposed: Please give an overview of the work to be undertaken:

Proposed is a two story rear addition on a concrete slab on grade foundation. The addition will replace the existing two story rear addion, and will include a new kitchen, screened porch, and open porch on the first floor, with a Master bedroom suite on the second floor.

Finally, a small change to the rear yard fence at the driveway is proposed to increase the fenced-in rear yard area.

| Work Item 1: Rear two story addition                       |                                                          |  |  |  |
|------------------------------------------------------------|----------------------------------------------------------|--|--|--|
| Description of Current Condition:                          | Proposed Work:                                           |  |  |  |
| Existing two story addition                                | New two story additon with screened porch and open porch |  |  |  |
| Work Item 2: Remodeled front porch                         |                                                          |  |  |  |
| Description of Current Condition:                          | Proposed Work:                                           |  |  |  |
| Existing craftsman style columns and a concrete stair case | New colonial style columns with a wood staircase         |  |  |  |