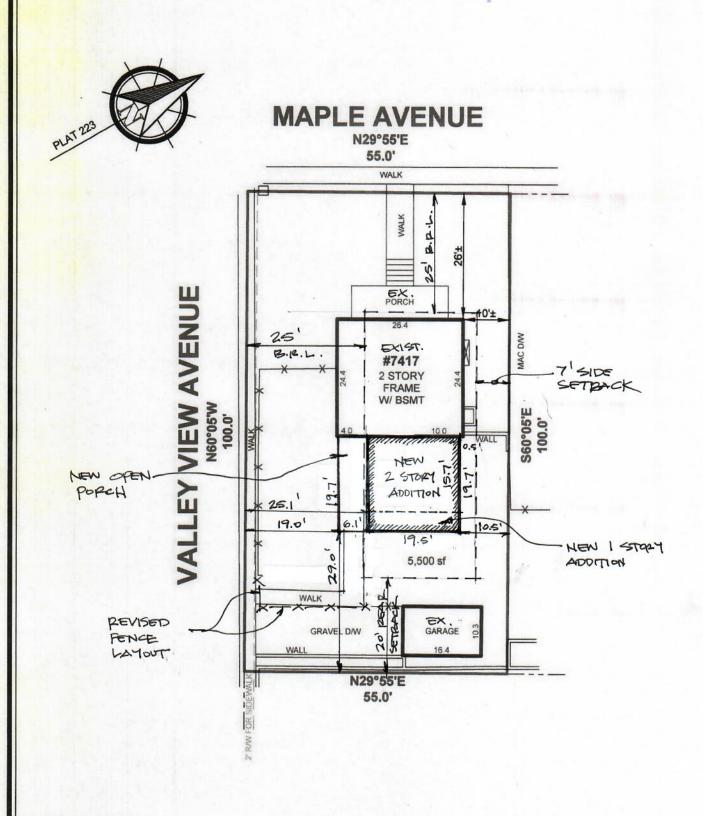

Description of Work Proposed: Please give an overview of the work to be undertaken:

Proposed is a two story rear addition on a concrete slab on grade foundation. The addition will replace the existing two story rear addion, and will include a new kitchen, screened porch, and open porch on the first floor, with a Master bedroom suite on the second floor.

Finally, a small change to the rear yard fence at the driveway is proposed to increase the fenced-in rear yard area.

| Work Item 1: Rear two story addition                       |                                                          |  |  |  |
|------------------------------------------------------------|----------------------------------------------------------|--|--|--|
| Description of Current Condition:                          | Proposed Work:                                           |  |  |  |
| Existing two story addition                                | New two story additon with screened porch and open porch |  |  |  |
| Work Item 2: Remodeled front porch                         |                                                          |  |  |  |
| Description of Current Condition:                          | Proposed Work:                                           |  |  |  |
| Existing craftsman style columns and a concrete stair case | New colonial style columns with a wood staircase         |  |  |  |

| Proposed Work:                                               |
|--------------------------------------------------------------|
| New fence layout at driveway per submitted site plan drawing |
|                                                              |