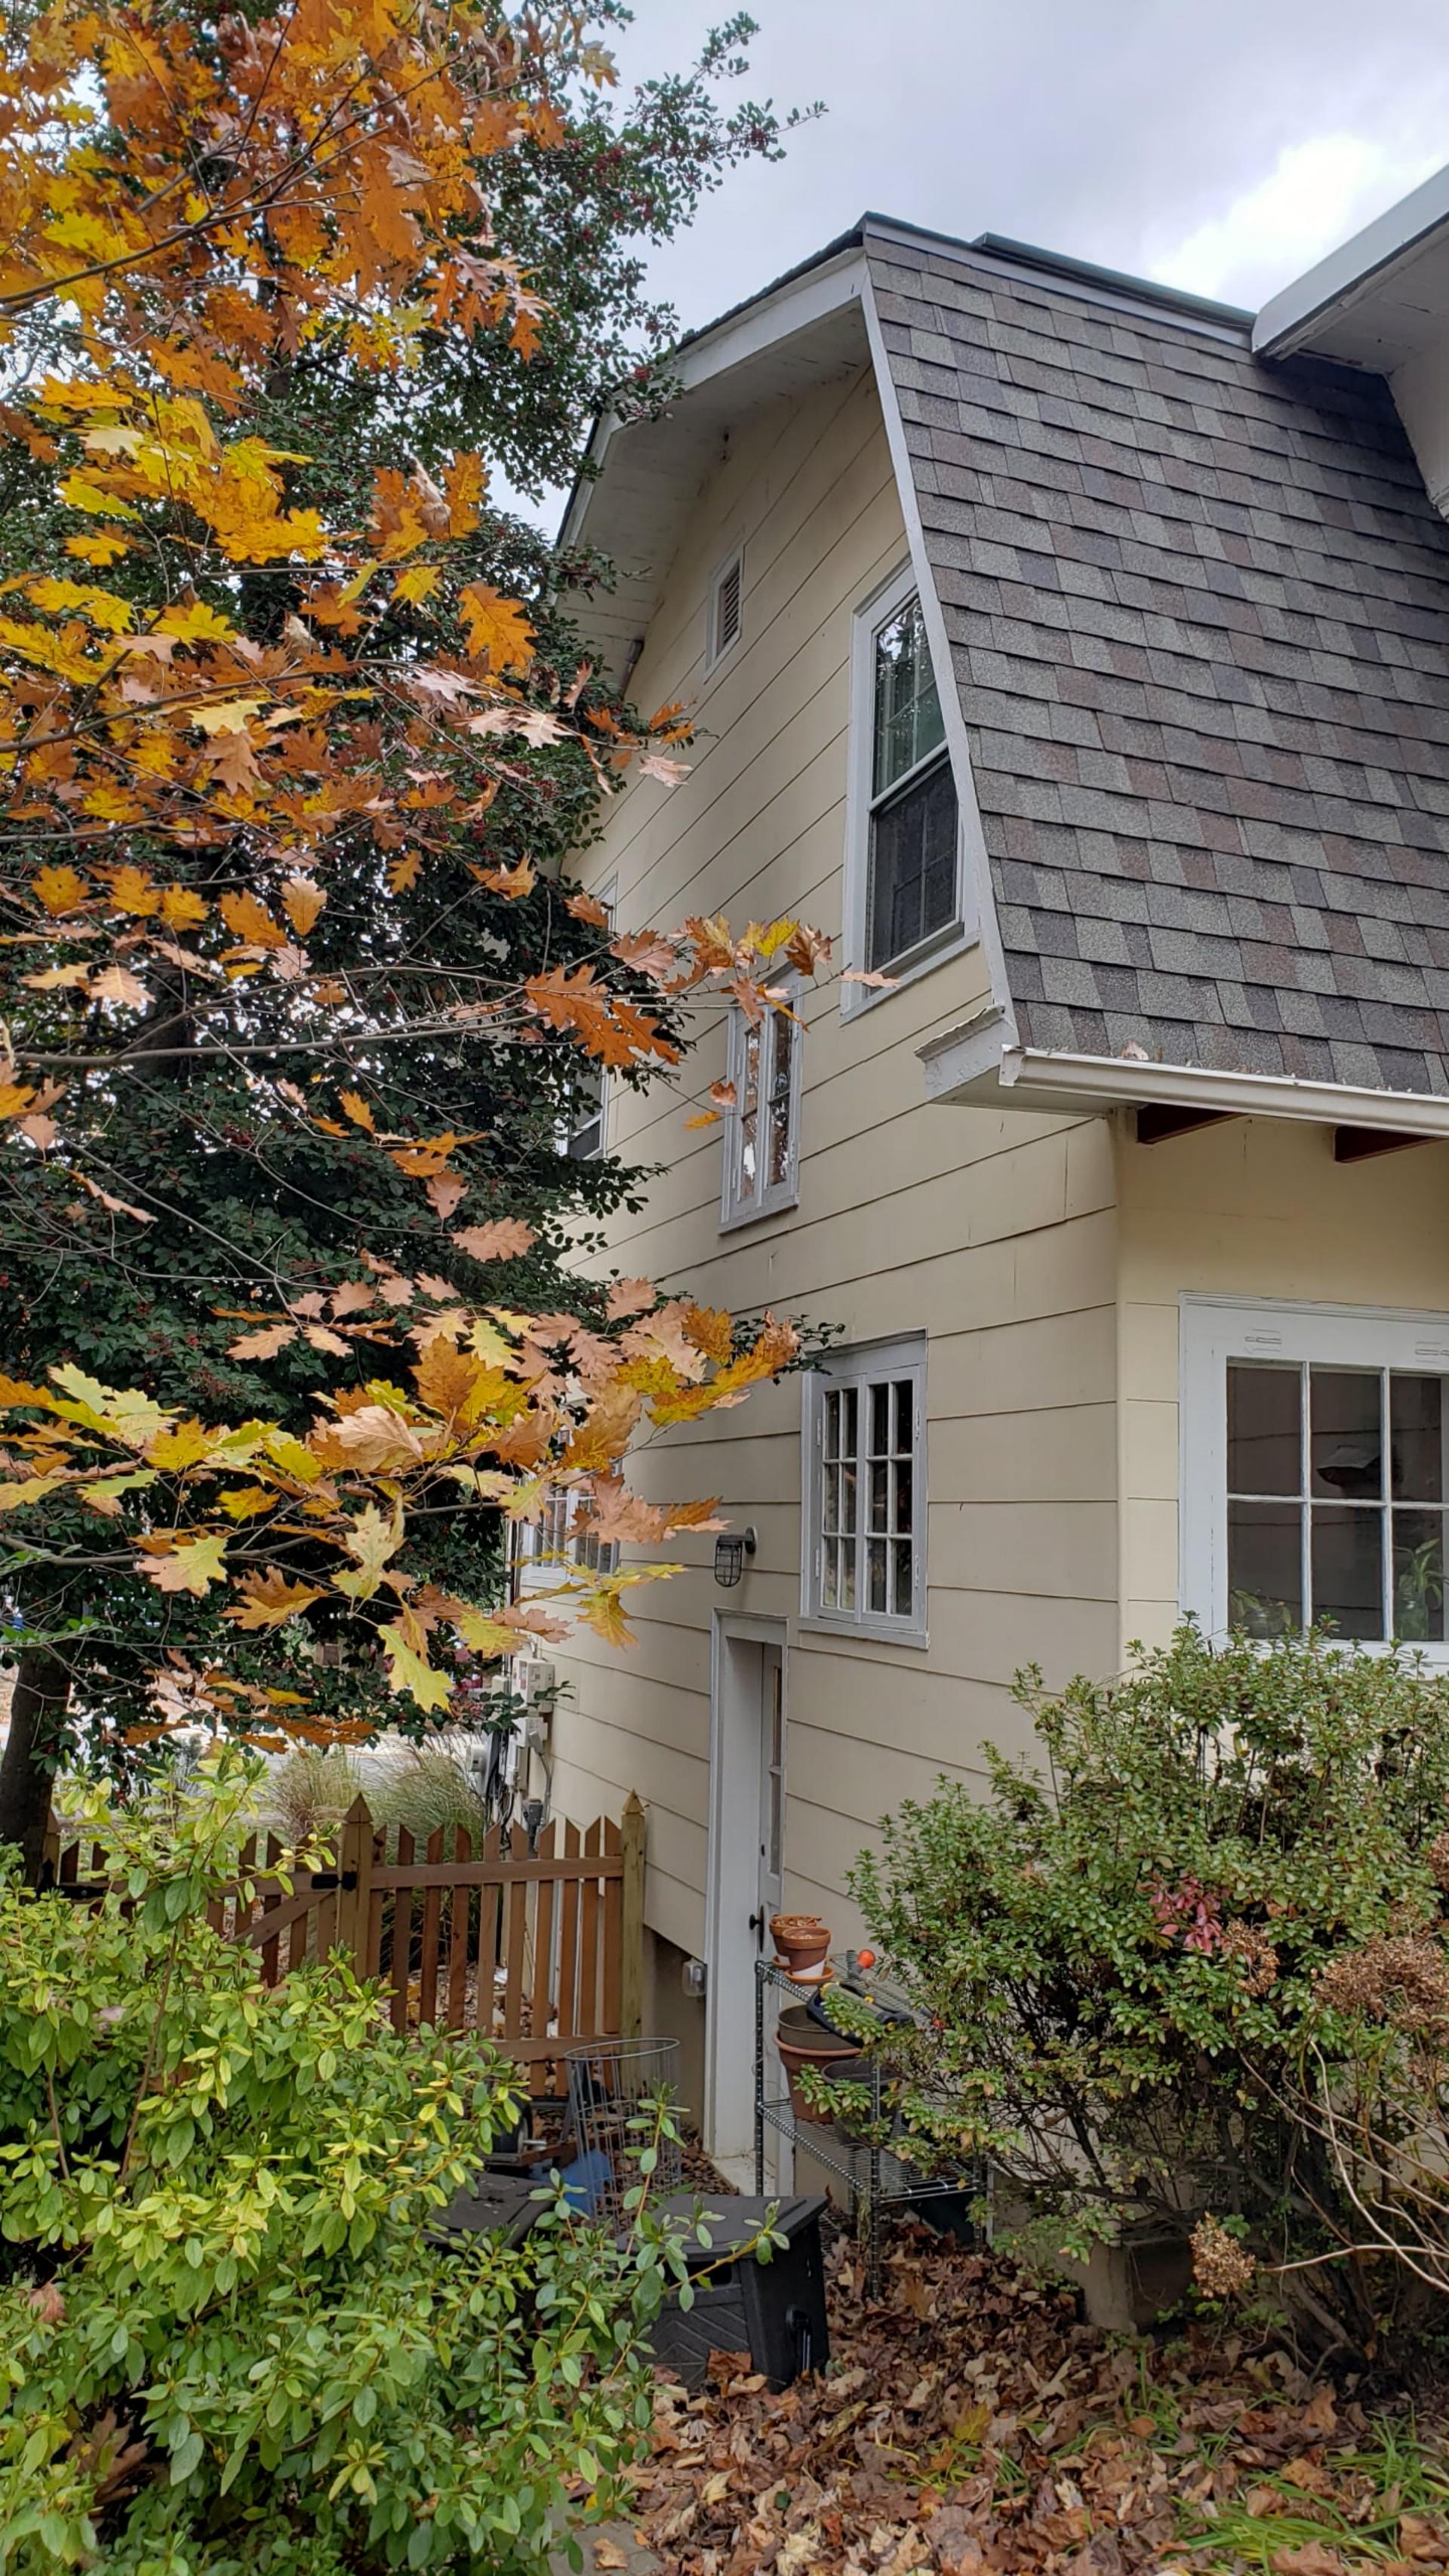

Description of Work Proposed: Please give an overview of the work to be undertaken:

Proposed is a two story rear addition on a concrete slab on grade foundation. The addition will replace the existing two story rear addion, and will include a new kitchen, screened porch, and open porch on the first floor, with a Master bedroom suite on the second floor.