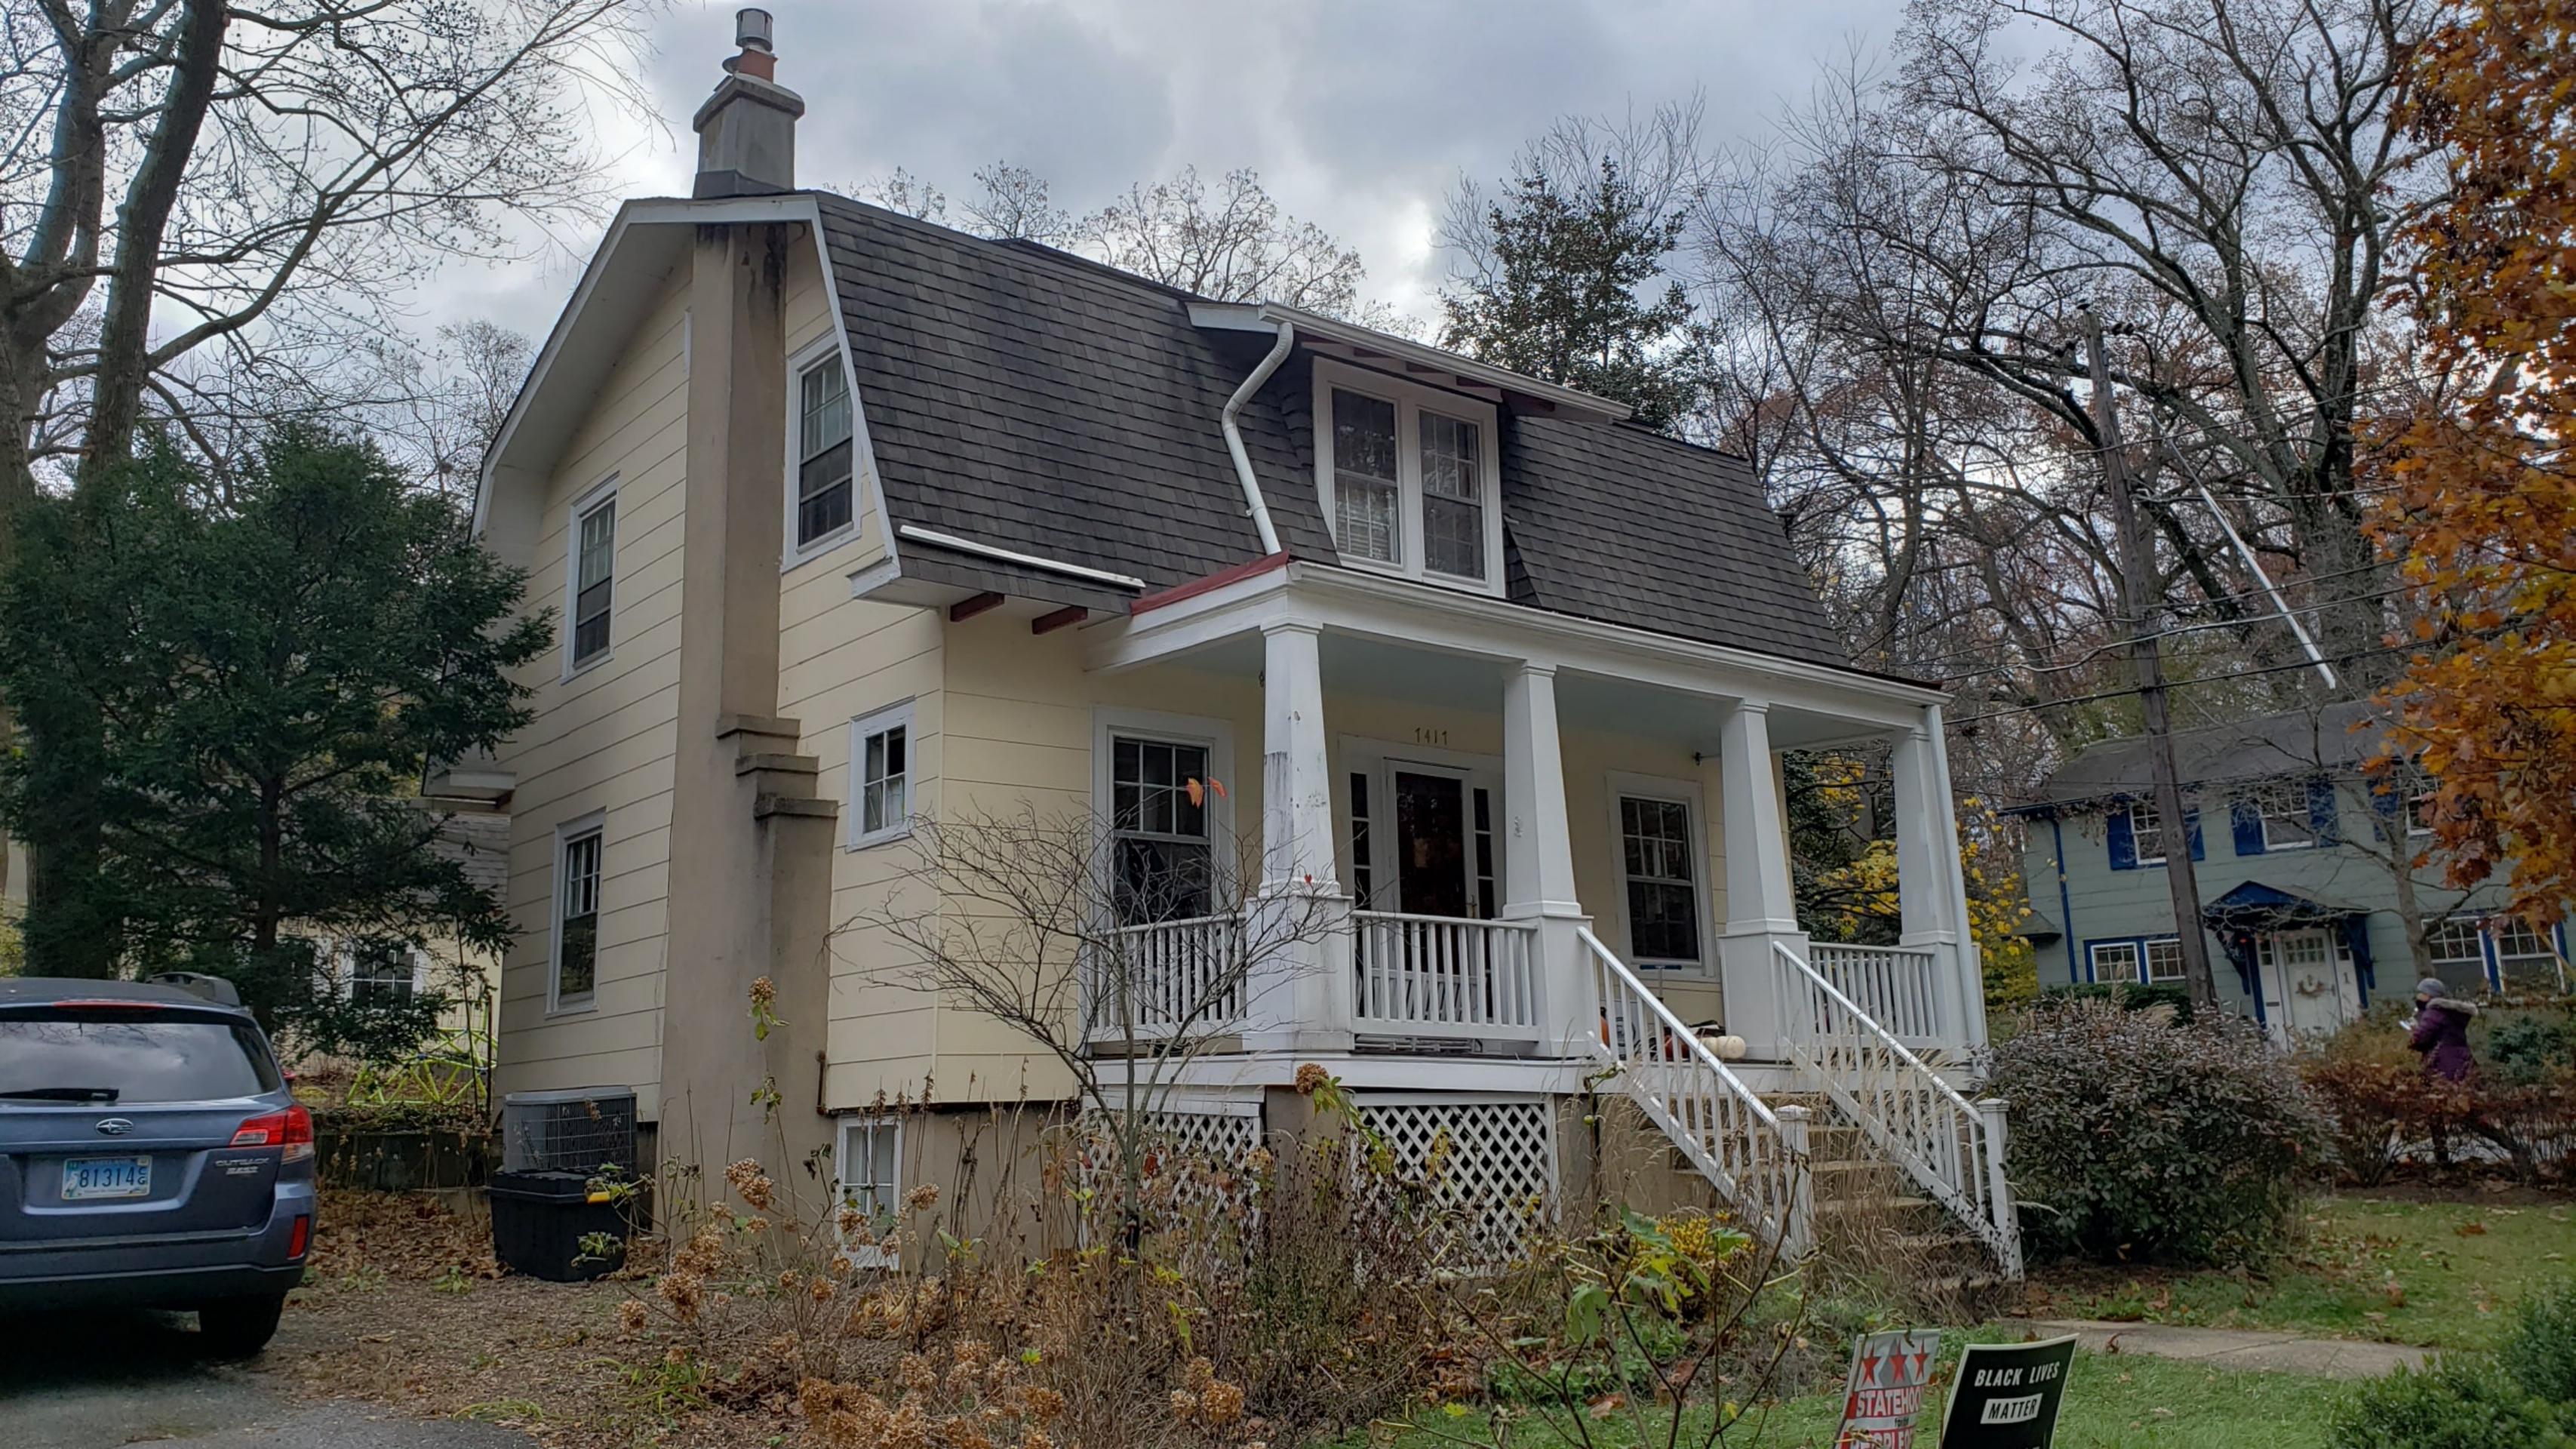

Also proposed is a change to the column style of the front porch to remove the poorly built craftsman style columns, and replace with columns that are more appropriateate for the Dutch Colonial style architecture of the house. The existing concrete steps are also in need of repair and we are proposing new wood steps with tongue and groove decking to match the porch.