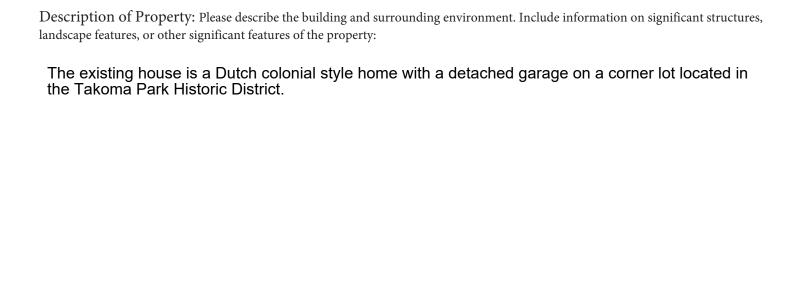

Description of Work Proposed: Please give an overview of the work to be undertaken:

Proposed is a two story rear addition on a concrete slab on grade foundation. The addition will replace the existing two story rear addion, and will include a new kitchen, screened porch, and open porch on the first floor, with a Master bedroom suite on the second floor.

EXISTING/DEMO FIRST FLOOR PLAN

1/4" = 1'-0"

3 EXISTING/DEMO SECOND FLOOR PLAN
A1 1/4" = 1'-0"

1 EXISTING FRONT ELEVATION (MAPLE AVENUE)
A2.1 1/4" = 1'-0"

4 EXISTING SIDE ELEVATION
A2.1 1/4" = 1'-0"

2 PROPOSED FIRST FLOOR PLAN
A1.1 1/4" = 1'-0"