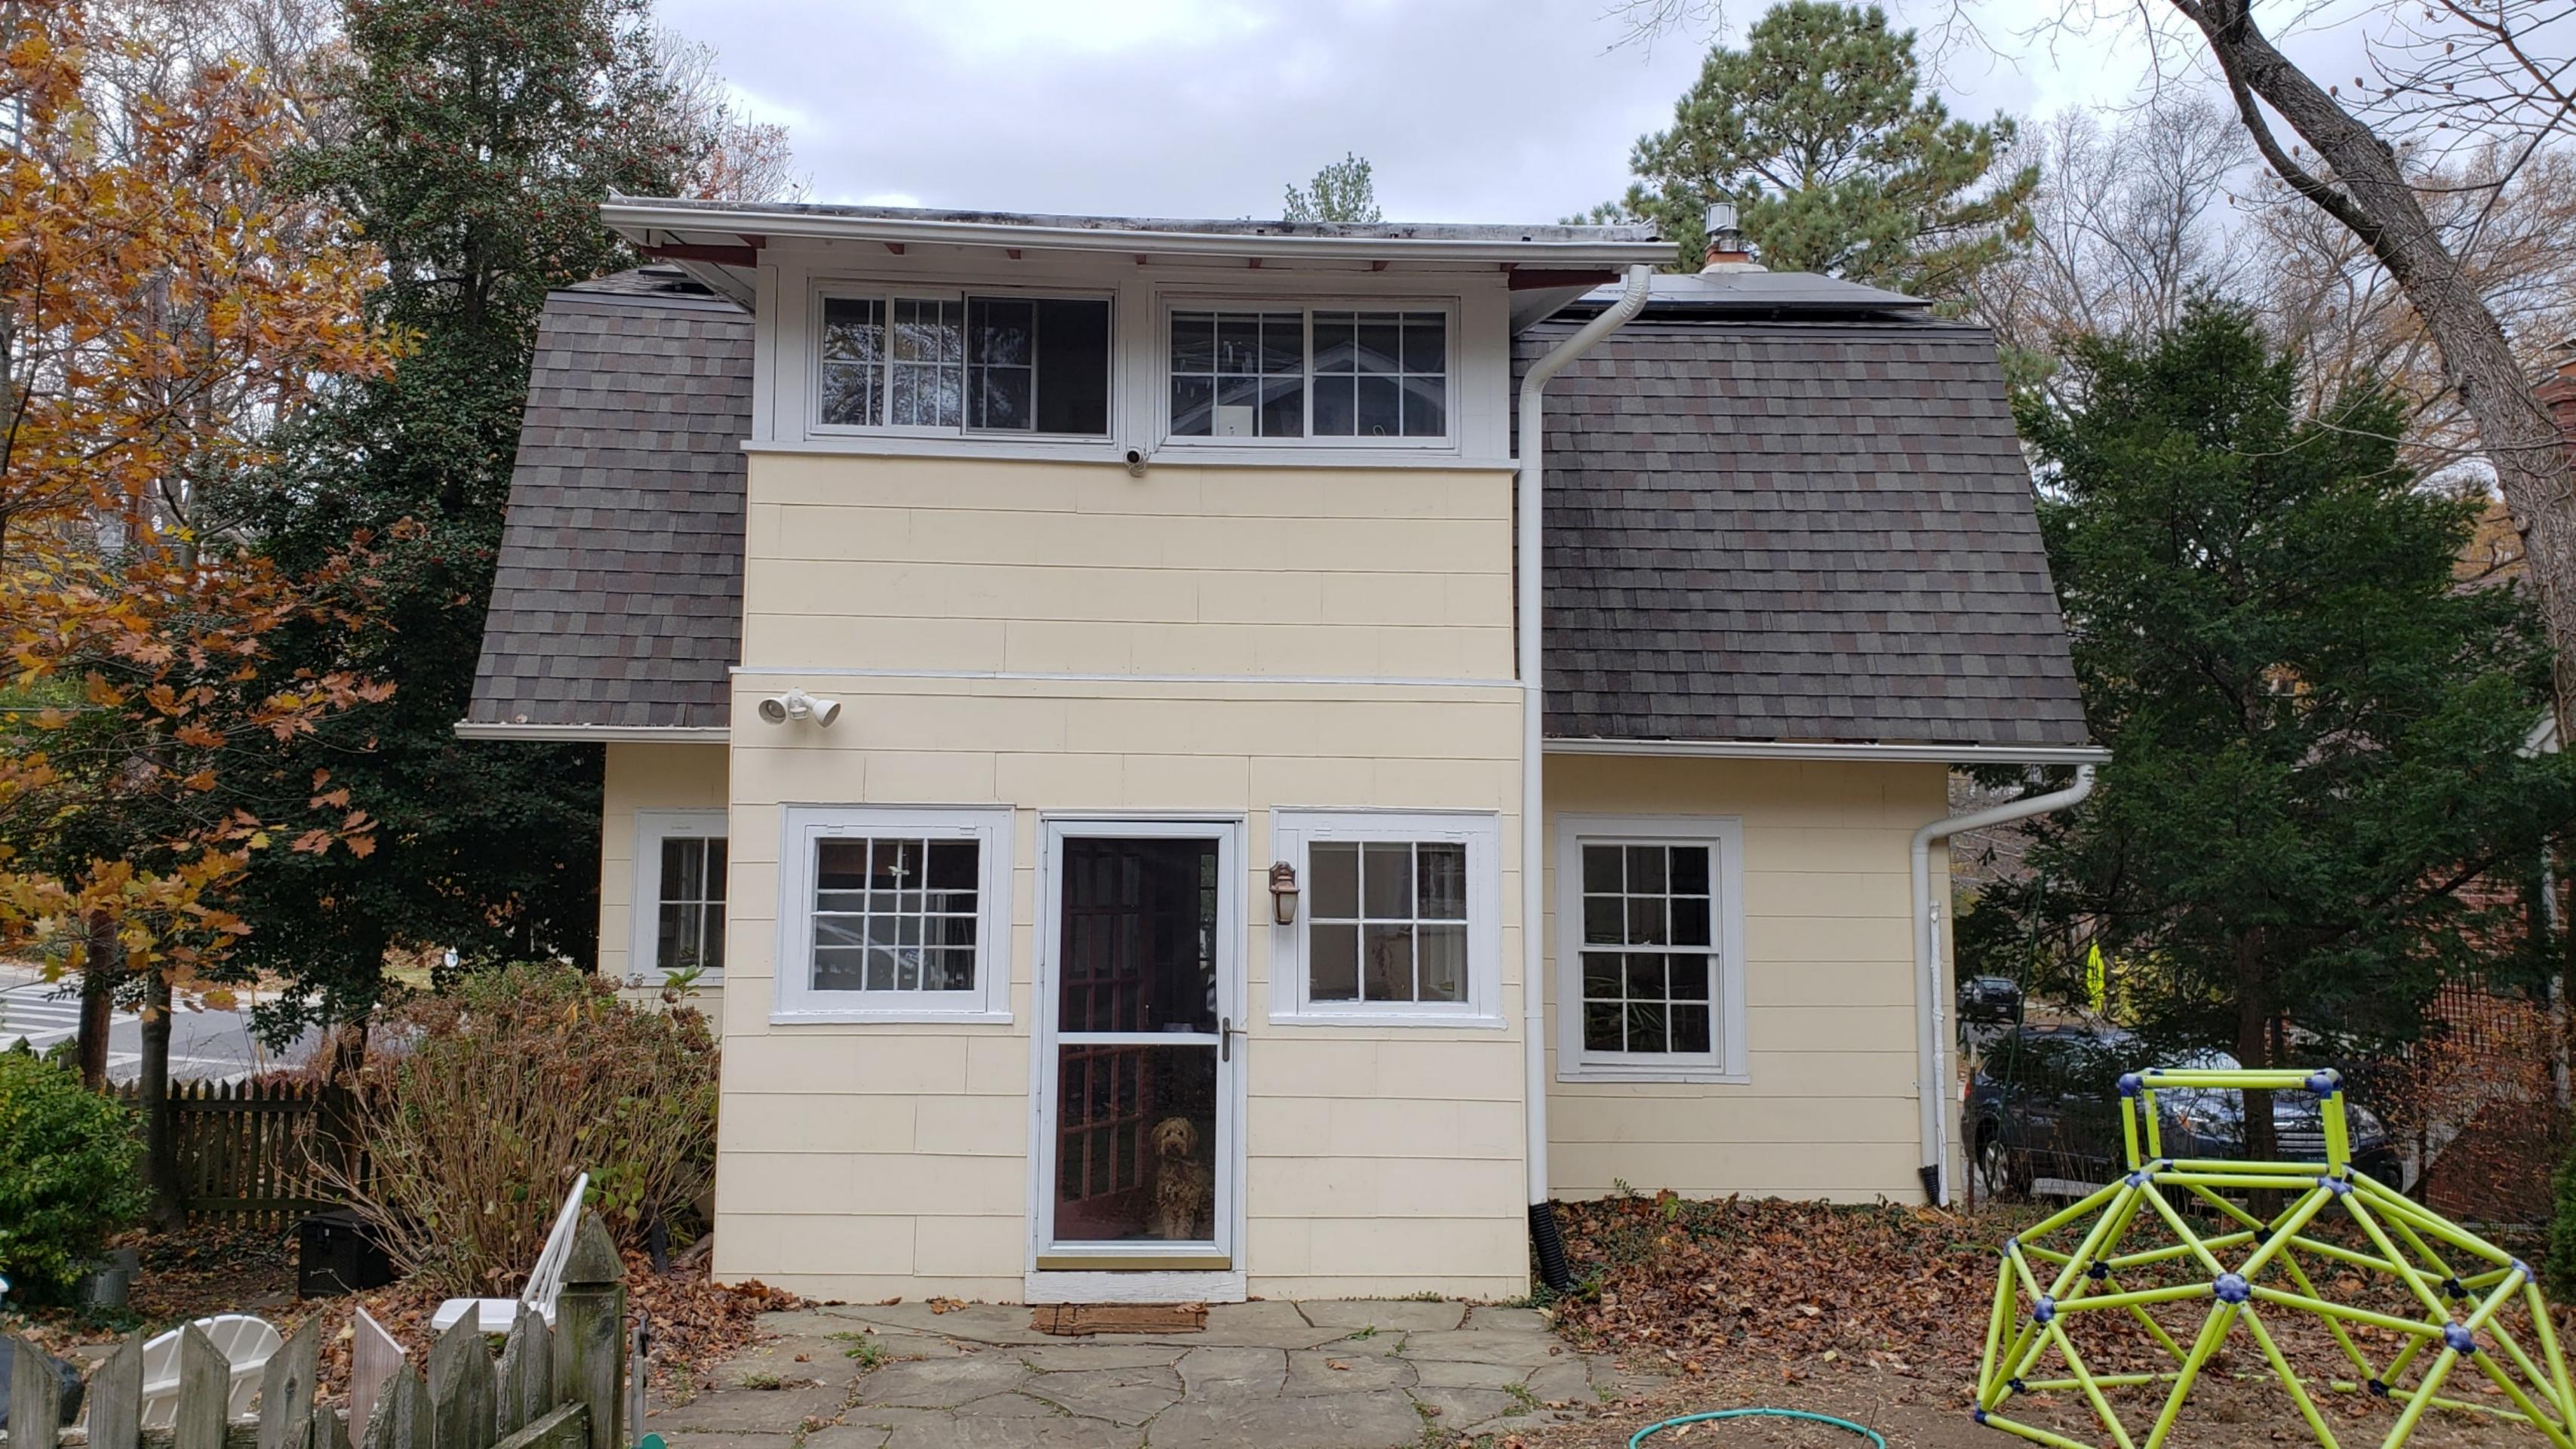

Description of Work Proposed: Please give an overview of the work to be undertaken:

Proposed is a two story rear addition on a concrete slab on grade foundation. The addition will replace the existing two story rear addion, and will include a new kitchen, screened porch, and open porch on the first floor, with a Master bedroom suite on the second floor.

Also proposed is a change to the column style of the front porch to remove the poorly built craftsman style columns, and replace with columns that are more appropriateate for the Dutch Colonial style architecture of the house. The existing concrete steps are also in need of repair and we are proposing new wood steps with tongue and groove decking to match the porch.