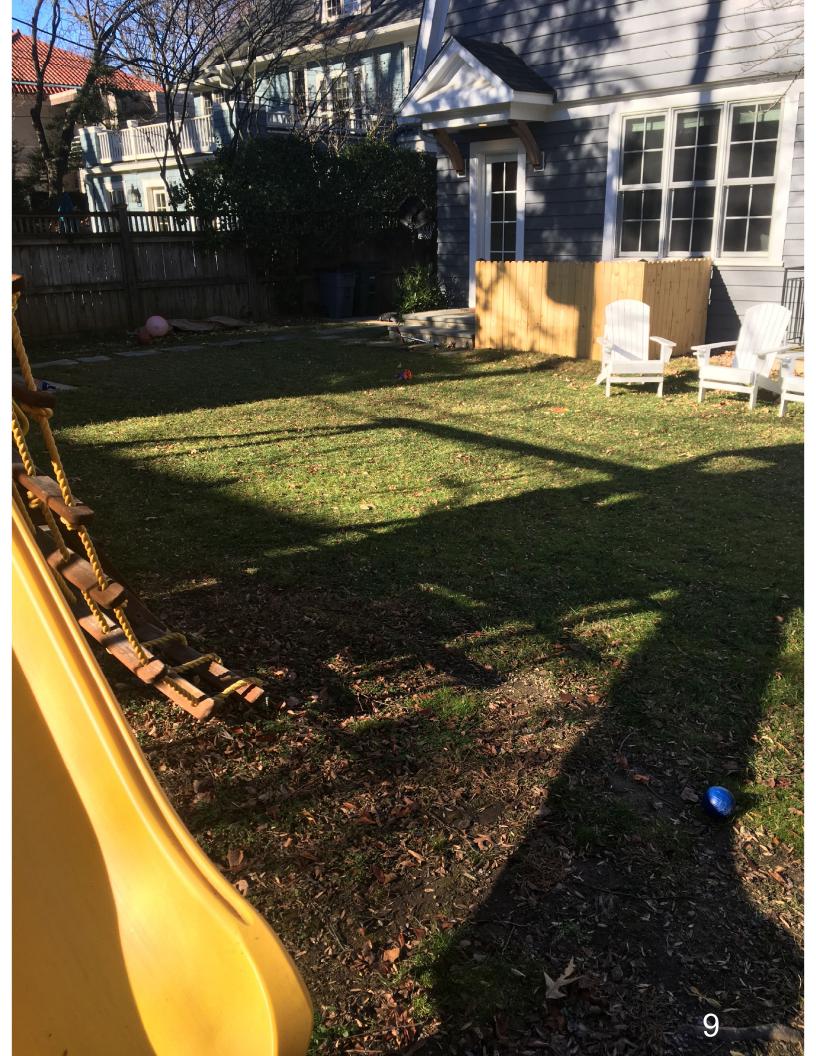

#### **ARCHITECTURAL DESCRIPTION:**

SIGNIFICANCE: Contributing Resource within the Chevy Chase Village Historic District

STYLE: Dutch Colonial DATE: c. 1916-27

Fig. 1: Subject property.

#### **PROPOSAL:**

The applicant proposes to install a new generator at the southwest (rear/right, as viewed from the public right-of-way of Hesketh Street) side of the subject property beside the existing garage.