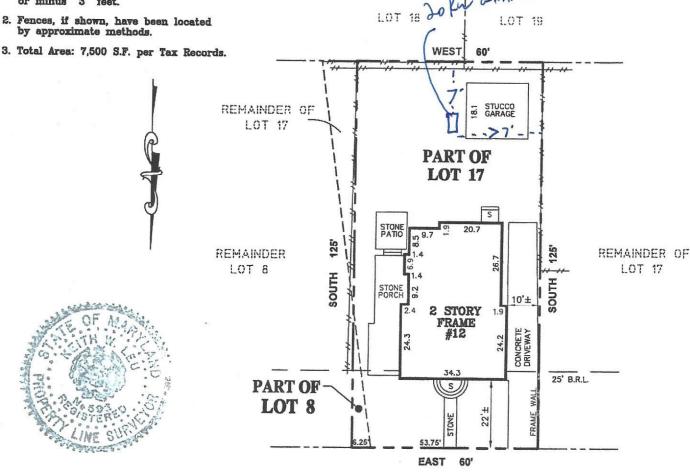

#### **PROPOSAL:**

The applicant proposes to install a new generator at the southwest (rear/right, as viewed from the public right-of-way of Hesketh Street) side of the subject property beside the existing garage.

Staff notes that this application was initially scheduled to be heard at the January 19, 2022 HPC meeting. In the initial application, the generator was proposed to be installed at the southeast (rear/left) side of the subject property, 5' from the rear and left side property lines. Prior to the January 19 meeting, Chevy Chase Village contacted the applicant to inform them that the proposal did not conform with the Village's 7' side and rear setback requirements. Staff also received testimony in opposition to the proposal from an adjacent neighbor, due to its proximity to a large elm tree and the potential for the associated trenching to damage the tree's root system. Per the current application, the applicant has relocated the proposed generator to conform with the Village's setback requirements and protect the elm tree by rerouting the trenching away from the tree (going directly from the rear/right corner of the house to the revised generator location).

#### Notes:

- 1. Setback distances as shown to the principal structure from property lines are approximate. The level of accuracy for this drawing should be taken to be no greater than plus or minus 3 feet.
- 2. Fences, if shown, have been located by approximate methods.

LOCATION DRAWING PART OF LOT 8, BLOCK 25 AND PART OF LOT 17, BLOCK 24 SECTION No. 2 CHEVY CHASE

MONTGOMERY COUNTY, MARYLAND

### HESKETH STREET

(60' R/W)

| SURVEYOR'S CERTIFICATE                                                                                                                                                                                                                                                               | REFERENCES           |          | SNIDER & ASSOCIATES |                                                                             |                                                  |
|--------------------------------------------------------------------------------------------------------------------------------------------------------------------------------------------------------------------------------------------------------------------------------------|----------------------|----------|---------------------|-----------------------------------------------------------------------------|--------------------------------------------------|
| "THE INFORMATION SHOWN HEREON HAS BEEN BASED UPON THE RESULTS OF A FIELD INSPECTION PURSUANT TO THE DEED OR PLAT OF RECORD. EXISTING STRUCTURES SHOWN HAVE BEEN FIELD LOCATED BASED UPON MEASUREMENTS FROM PROPERTY MARKERS FOUND OR FROM EVIDENCE OF LINES OF APPARENT OCCUPATION." | PLAT BK.<br>PLAT NO. | 2<br>106 | Ge 301/9            | LAND SURV<br>19544 Amaran<br>rmantown, Mar<br>948-5100 Fax<br>WWW.SNIDERSUR | EYORS<br>th Drive<br>yland 20874<br>301/948-1286 |
| of the branch of Lines of AFFARENT OCCUPATION.                                                                                                                                                                                                                                       | LIBER                | E0000    | DATE OF LOCATIONS   | SCALE:                                                                      | 1" = 30'                                         |
| MARYLAND PROPERTY LINE SURVEYOR REG. NO. 592                                                                                                                                                                                                                                         |                      | 53922    | WALL CHECK:         | DRAWN BY:                                                                   | D.M.L.                                           |
| MARYLAND PROPERTY LINE SURVEYOR REG. NO. 592<br>Expires: 04-07-2023                                                                                                                                                                                                                  | FOLIO                | 140      | HSE. LOC.: 11-18-21 | JOB NO.:                                                                    | 21-04777HL                                       |