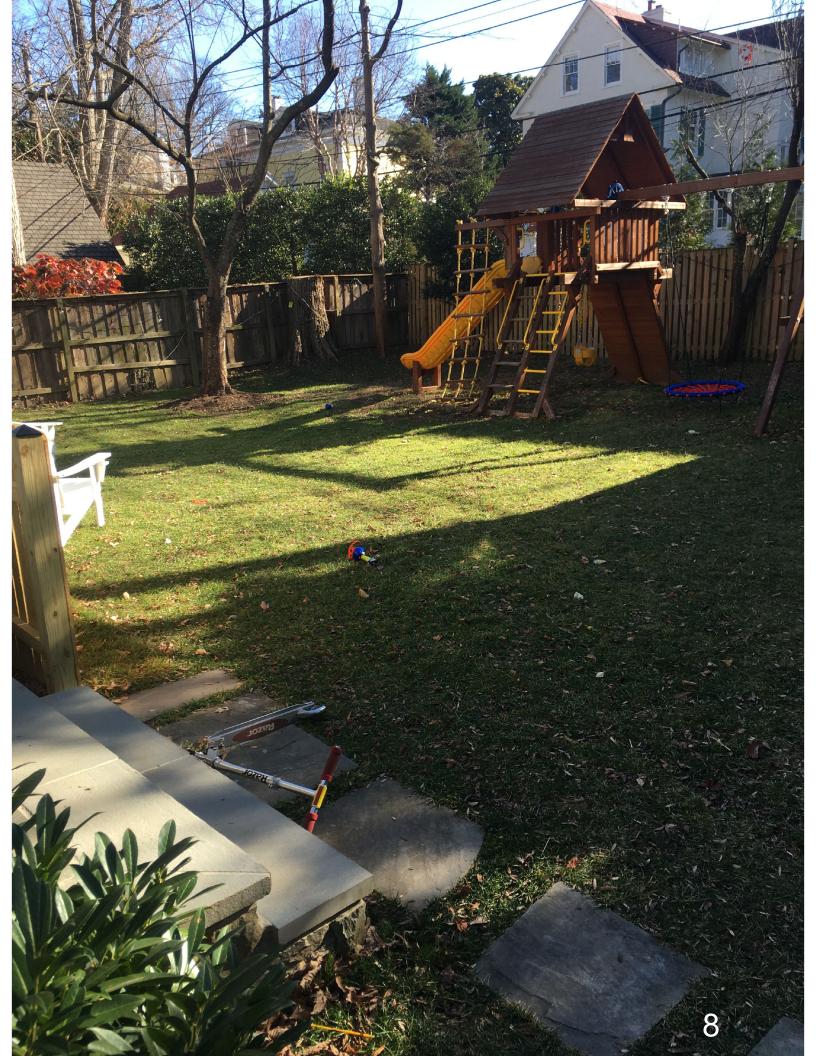

#### **ARCHITECTURAL DESCRIPTION:**

SIGNIFICANCE: Contributing Resource within the Chevy Chase Village Historic District

STYLE: Dutch Colonial DATE: c. 1916-27

Fig. 1: Subject property.

#### **PROPOSAL:**

The applicant proposes to install a new generator at the southwest (rear/right, as viewed from the public right-of-way of Hesketh Street) side of the subject property beside the existing garage.