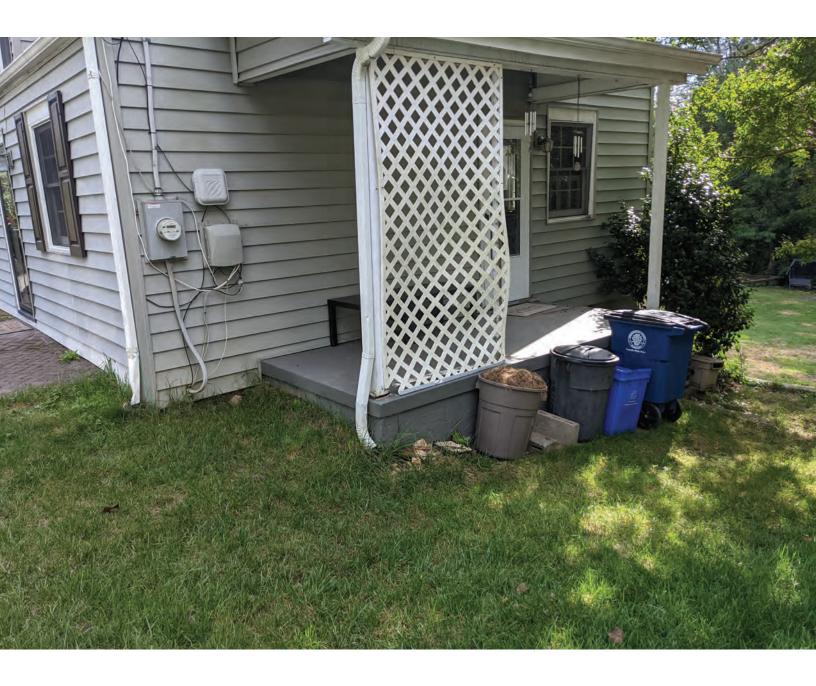

#### STAFF DISCUSSION

The subject property is a Cape Cod with vinyl siding, vinyl windows, and an architectural shingle roof. On the right side of the house, there is a concrete side porch with a pent roof. The house was constructed in 1944 and is considered a non-contributing resource to the Capitol View Historic District.

The applicant proposes to demolish the existing side porch and construct a side projecting addition.

Staff finds the existing side porch does not contribute to the historic or architectural significance of the house or surrounding district and recommends the HPC approve its demolition.

Tree survey not provided, as no trees will be impacted by the proposed right-side home addition. Pictures of the current right side concrete porch, which will be replaced by the proposed addition, along with the surrounding land area have been included.