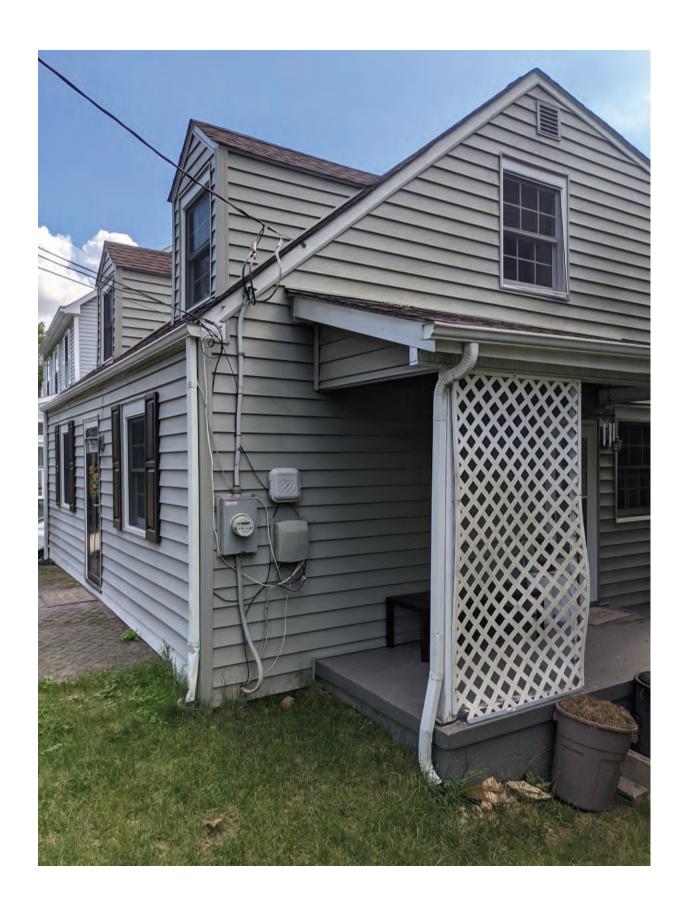

#### STAFF DISCUSSION

The subject property is a Cape Cod with vinyl siding, vinyl windows, and an architectural shingle roof. On the right side of the house, there is a concrete side porch with a pent roof. The house was constructed in 1944 and is considered a non-contributing resource to the Capitol View Historic District.

The applicant proposes to demolish the existing side porch and construct a side projecting addition.

Staff finds the existing side porch does not contribute to the historic or architectural significance of the house or surrounding district and recommends the HPC approve its demolition.

Tree survey not provided, as no trees will be impacted by the proposed right-side home addition. Pictures of the current right side concrete porch, which will be replaced by the proposed addition, along with the surrounding land area have been included.