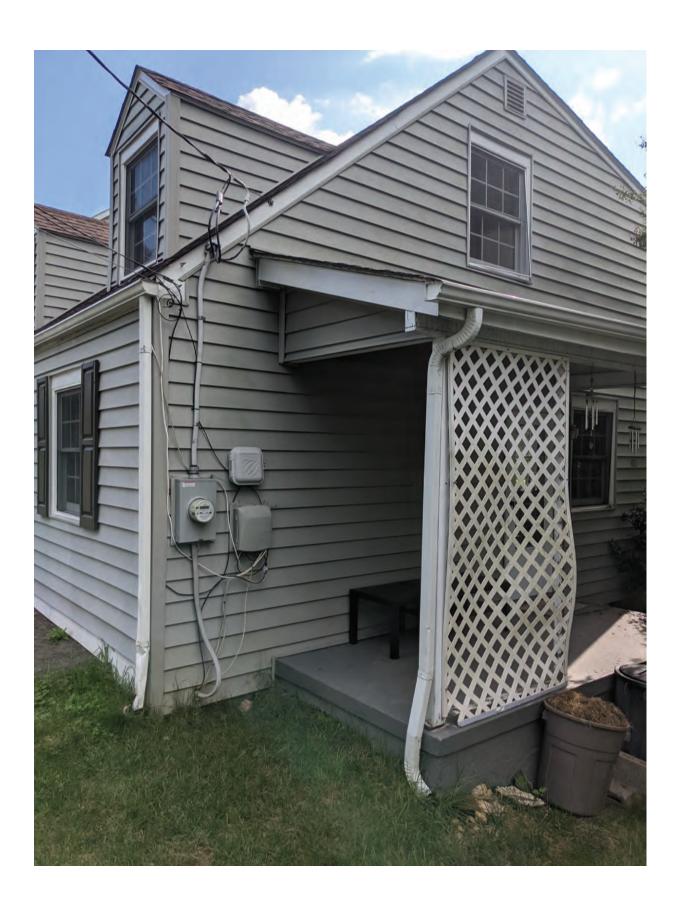

### **ARCHITECTURAL DESCRIPTION**

SIGNIFICANCE: 1935+ (Non-Contributing) Resource in the Capitol View Historic District

STYLE: Colonial Revival

DATE: 1944

Figure 1: 9910 Capitol View Ave.

#### STAFF DISCUSSION

The subject property is a Cape Cod with vinyl siding, vinyl windows, and an architectural shingle roof. On the right side of the house, there is a concrete side porch with a pent roof. The house was constructed in 1944 and is considered a non-contributing resource to the Capitol View Historic District.

The applicant proposes to demolish the existing side porch and construct a side projecting addition.

Staff finds the existing side porch does not contribute to the historic or architectural significance of the house or surrounding district and recommends the HPC approve its demolition.

## Work Item 1: Concrete porch demolition

Description of Current Condition: Concrete porch with roof front of the house.

Proposed Work: Add a dining room and have a open titchen connept with that leads to kitchen and a front door leading to the front of the house. The rear door will lead to the new back deck.

Property includes a 1 & 1/2 Story (plus basement), 1176 sq. ft. Cape Cod Style Single-Family Home with Vinyl Siding, Asphalt Roof, and right side Concrete Porch. Land property is 7697 sq. ft. and includes a paved driveway, level front paver walkway, rear paver patio, and rear 8' x 10' shed set on a concrete slab.

Tree survey not provided, as no trees will be impacted by the proposed right-side home addition. Pictures of the current right side concrete porch, which will be replaced by the proposed addition, along with the surrounding land area have been included.