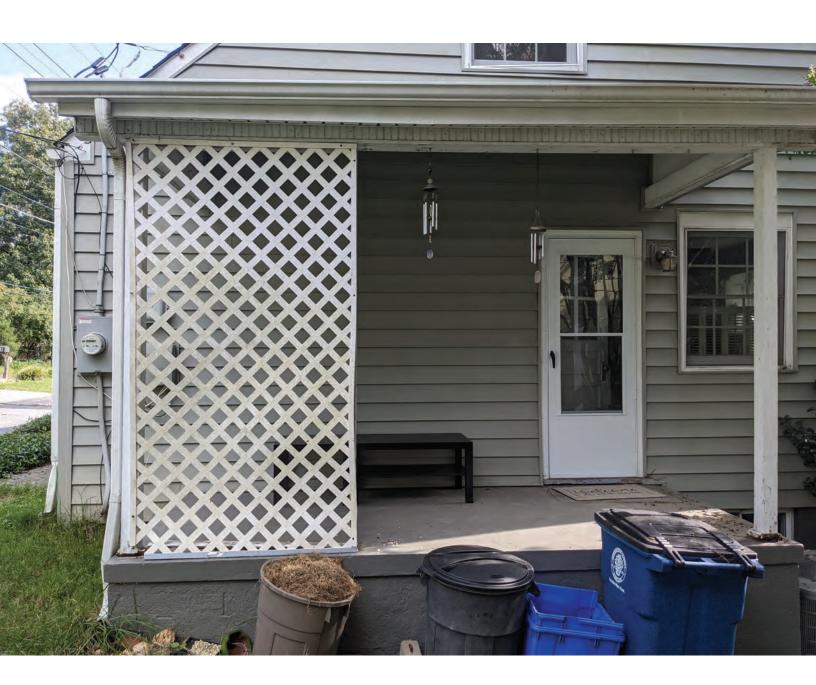

### **ARCHITECTURAL DESCRIPTION**

SIGNIFICANCE: 1935+ (Non-Contributing) Resource in the Capitol View Historic District

STYLE: Colonial Revival

DATE: 1944

Figure 1: 9910 Capitol View Ave.

### **PROPOSAL**

The applicant proposes to demolish the existing side porch and construct a side-projecting addition.

#### STAFF DISCUSSION

The subject property is a Cape Cod with vinyl siding, vinyl windows, and an architectural shingle roof. On the right side of the house, there is a concrete side porch with a pent roof. The house was constructed in 1944 and is considered a non-contributing resource to the Capitol View Historic District.

The applicant proposes to demolish the existing side porch and construct a side projecting addition.

Staff finds the existing side porch does not contribute to the historic or architectural significance of the house or surrounding district and recommends the HPC approve its demolition.