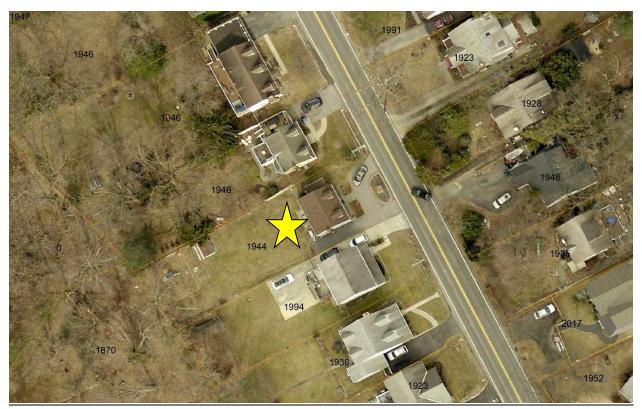

The applicant proposes to install roof shingles, vinyl siding, vinyl windows, and fiberglass doors to match the existing materials on the house.

Staff finds that side additions to resources to considered 'Contributing' or 'Outstanding' are generally disfavored due to their impact on the massing of the historic resources. In this instance, the subject property does not contribute to the historic character of the district and its importance is that it reinforces the general settlement pattern and forms found throughout the district. Also of note, this section of the district was developed after the identified periods of significance for the district, with three houses to the north of the subject property constructed in 1946 and the house to the south was constructed in 1994. Staff finds the form of the addition is compatible with the house and will not detract from the character of the district as a whole.