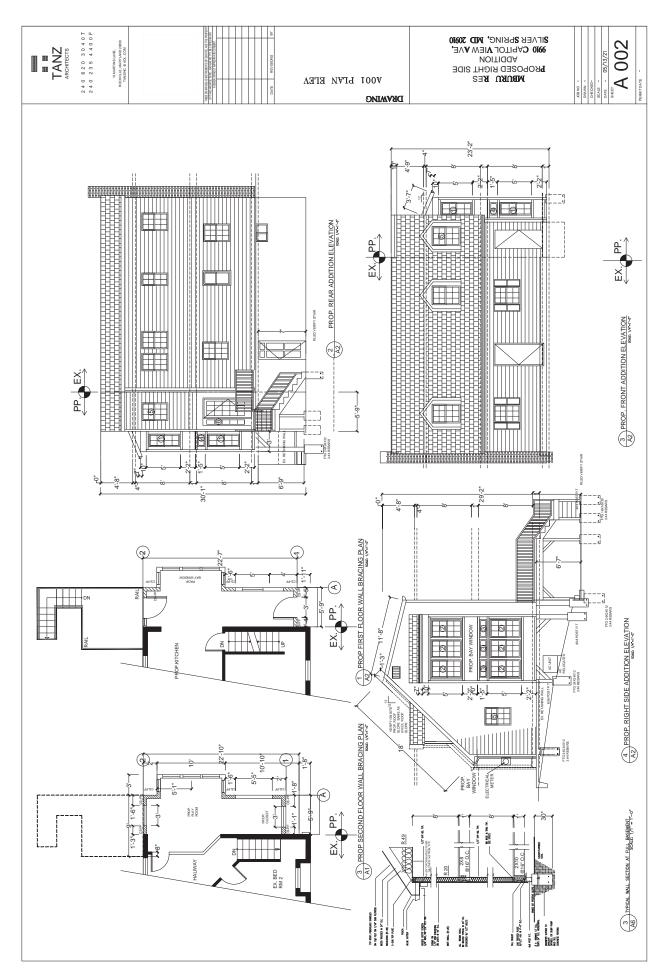

The proposed addition follows the form, materials, and architectural details of the existing house, with a side rectangular bay topped by a shed roof. One front-facing dormer will be installed on the addition. The proposed addition will be set back from the front wall plane by 1' 11" (one foot, eleven inches) with a roof ridge 1' 3" (one foot, three inches) lower than the existing roof ridge. The proposed addition, including the proposed bay, projects 7' 3" (seven feet, three inches) from the existing wall plane.

The applicant proposes to install roof shingles, vinyl siding, vinyl windows, and fiberglass doors to match the existing materials on the house.

Staff finds that side additions to resources to considered 'Contributing' or 'Outstanding' are generally disfavored due to their impact on the massing of the historic resources. In this instance, the subject property does not contribute to the historic character of the district and its importance is that it reinforces the general settlement pattern and forms found throughout the district. Also of note, this section of the district was developed after the identified periods of significance for the district, with three houses to the north of the subject property constructed in 1946 and the house to the south was constructed in 1994. Staff finds the form of the addition is compatible with the house and will not detract from the character of the district as a whole.

Staff finds that the materials selected for the addition including vinyl siding, vinyl windows, and fiberglass doors would not generally be appropriate for buildings in the Capitol View Historic District constructed before 1935. However, the proposed materials are all consistent with the existing materials on the house and, Staff finds, will visually blend in with the existing construction. Staff finds requiring typical materials for new construction (i.e. fiber cement siding, clad windows and doors) would result in an incongruous appearance that would stand out from the surrounding district. Staff finds the proposed materials are appropriate for the subject property.

At the rear of the proposed addition, the applicant proposes constructing a wood deck. The deck will be approximately 9' (nine feet) square with wooden stairs that project to the rear. Staff finds this feature will not be visible from the right-of-way, is an appropriate material and, because this is a non-contributing resource, should be approved as a matter of course.