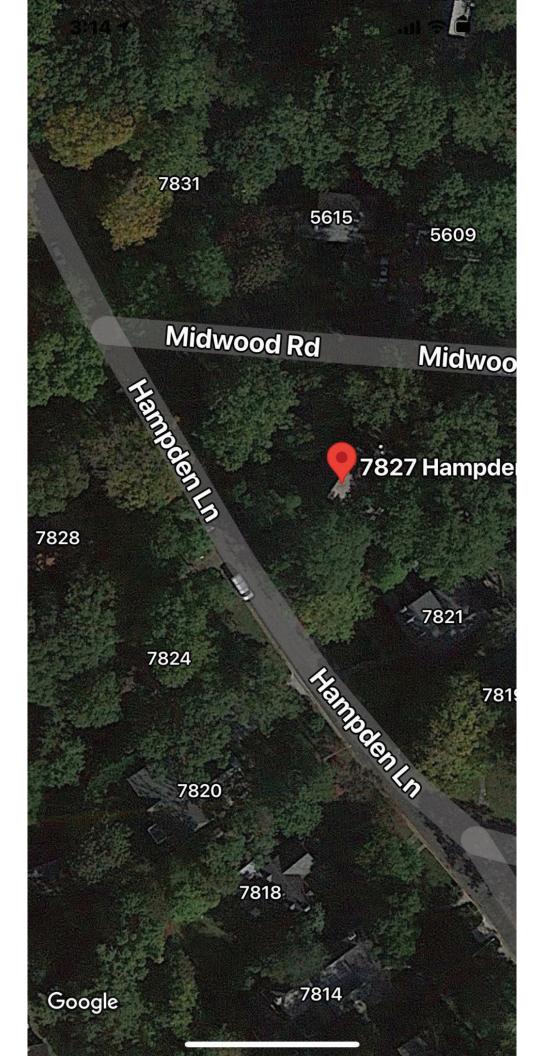

#### MONTGOMERY COUNTY HISTORIC PRESERVATION COMMISSION STAFF REPORT

Address: 7827 Hampden Ln., Bethesda Meeting Date: 10/13/2021

**Resource:** Contributing Resource **Report Date:** 10/6/2021

(Greenwich Forest Historic District)

#### **ARCHITECTURAL DESCRIPTION:**

SIGNIFICANCE: Contributing Resource within the Greenwich Forest Historic District

STYLE: Colonial Revival

DATE: 1928

Figure 1: 7827 Hampden Ln, Bethesda.