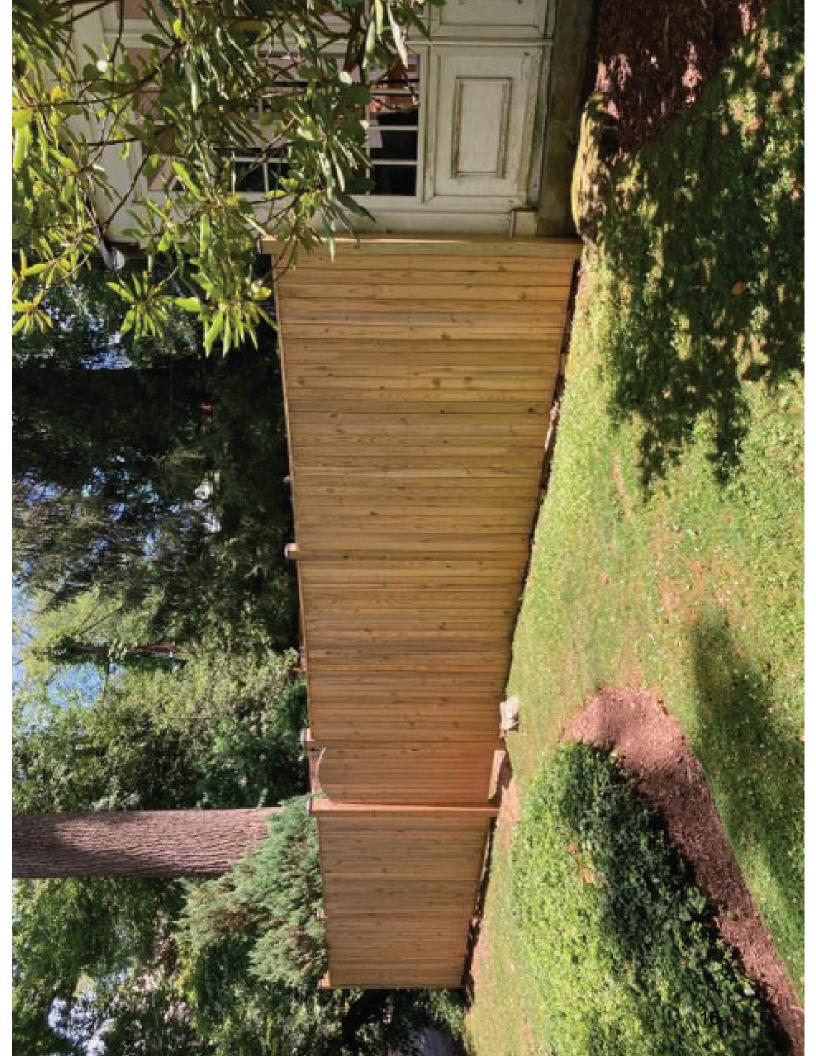

The proposed fence is a 6' (six-foot-tall) solid board fence that encloses the rear yard. This fence will replace an existing fence that is approximately 4' tall (see below).

Figure 2: March 2012 photo of the subject fence.

The *Guidelines* (D9) allow for fences up to 6' 6" tall to be located in the side and rear yards, provided they are set back three feet from the front wall plane to maintain the open character of the district. While the proposed fence may meet the letter of the *Guidelines*, it fails to meet the spirit. This was an issue that was raised at a neighboring property<sup>1</sup> recently.

However, Staff does also finds that the proposed (installed) fence creates a wall-like appearance on the Midwood Rd. side of the house (see Fig. 2 and 3) that is detrimental to the character of the surrounding district.