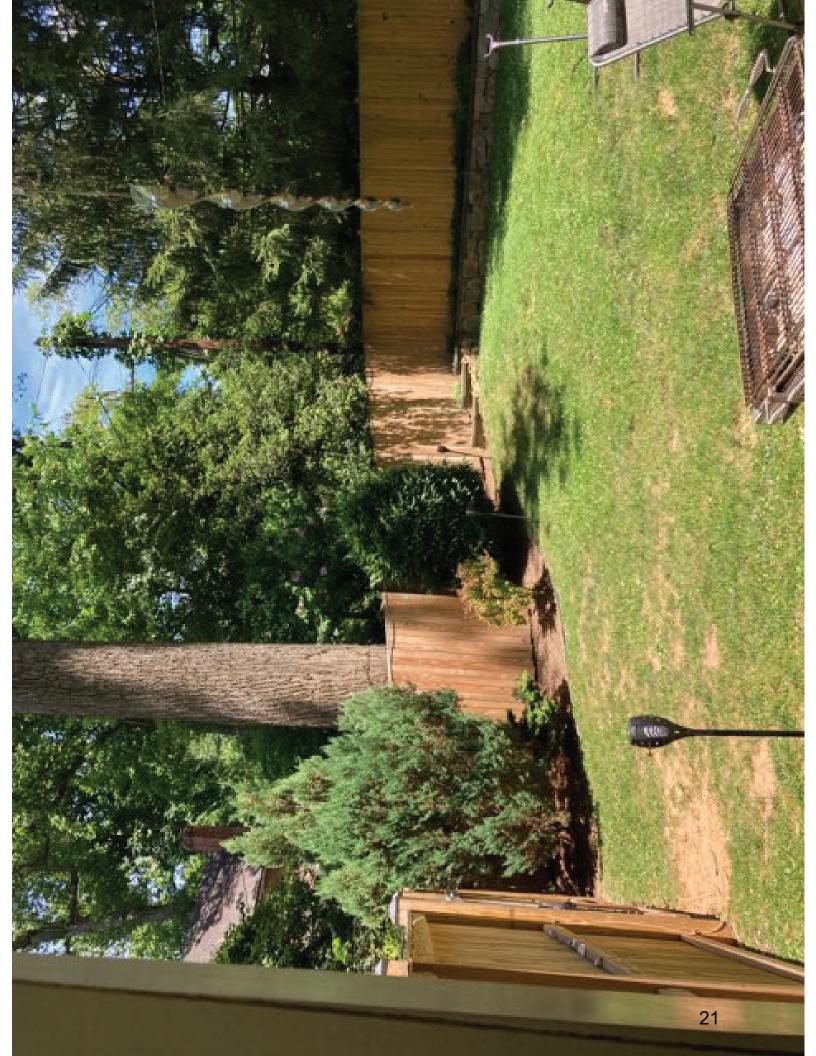

However, Staff does also finds that the proposed (installed) fence creates a wall-like appearance on the Midwood Rd. side of the house (see Fig. 2 and 3) that is detrimental to the character of the surrounding district.

Figure 3: View of the Replacement Fence.

Staff recommends the HPC approve the fence along Hampden Ln. Staff finds the location of the fence along Midwood Rd. to be appropriate, however, finds that the height is not. Staff recommends the HPC include a condition for approval that the fence on the Midwood side of the house is no taller than 48" (forty-eight inches tall). This may be achieved by removing and replacing the installed fence, cutting the top two feet off of the fence, and installing a new top rail, or any other method that achieves the identified height limit.