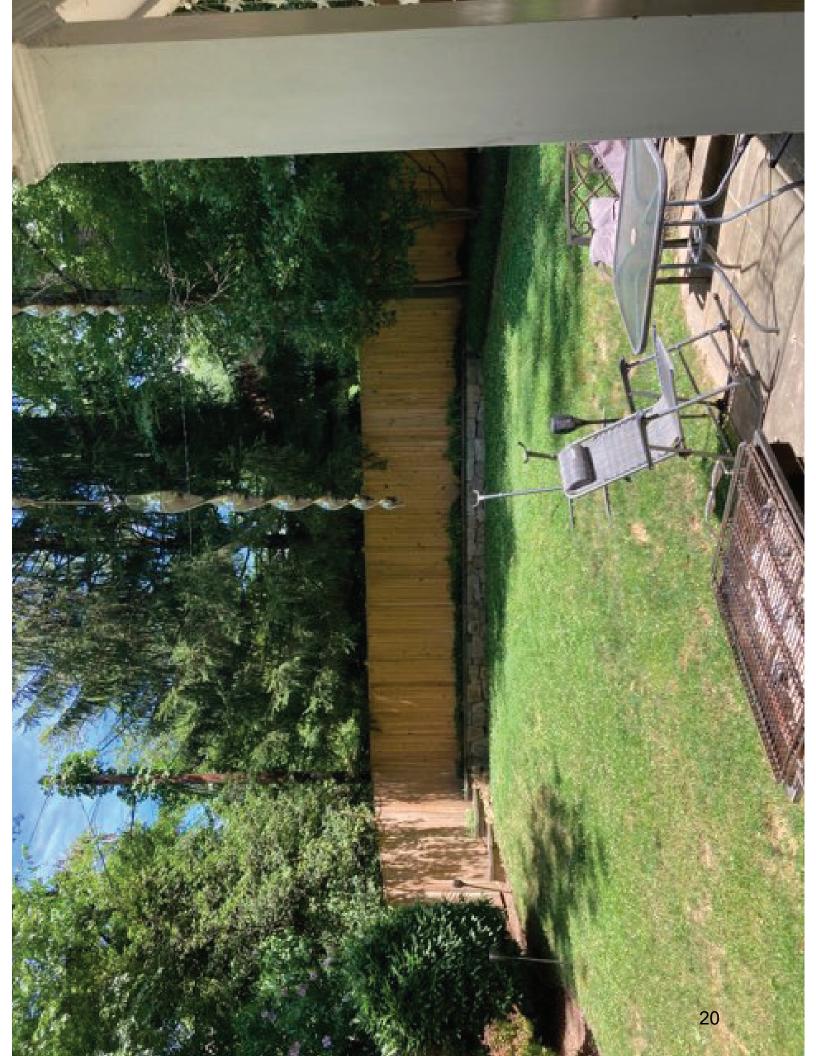

The proposed fence is a 6' (six-foot-tall) solid board fence that encloses the rear yard. This fence will replace an existing fence that is approximately 4' tall (see below).

Figure 2: March 2012 photo of the subject fence.

However, Staff does also finds that the proposed (installed) fence creates a wall-like appearance on the Midwood Rd. side of the house (see Fig. 2 and 3) that is detrimental to the character of the surrounding district.

Figure 3: View of the Replacement Fence.

Staff recommends the HPC approve the fence along Hampden Ln. Staff finds the location of the fence along Midwood Rd. to be appropriate, however, finds that the height is not. Staff recommends the HPC include a condition for approval that the fence on the Midwood side of the house is no taller than 48" (forty-eight inches tall). This may be achieved by removing and replacing the installed fence, cutting the top two feet off of the fence, and installing a new top rail, or any other method that achieves the identified height limit.