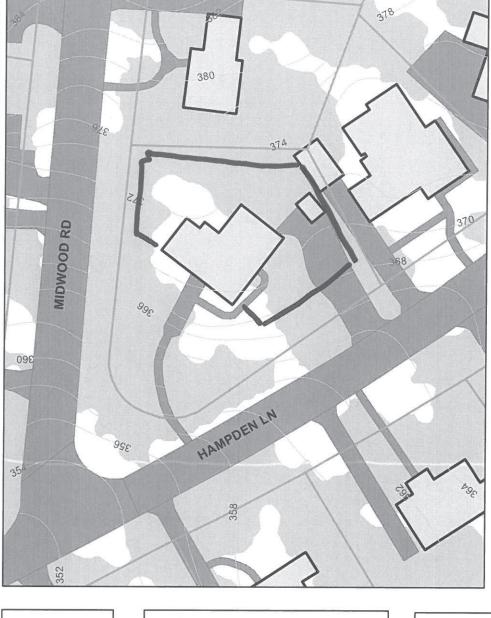

The proposed fence is a 6' (six-foot-tall) solid board fence that encloses the rear yard. This fence will replace an existing fence that is approximately 4' tall (see below).

Figure 2: March 2012 photo of the subject fence.

However, Staff does also finds that the proposed (installed) fence creates a wall-like appearance on the Midwood Rd. side of the house (see Fig. 2 and 3) that is detrimental to the character of the surrounding district.

Figure 3: View of the Replacement Fence.

Staff recommends the HPC approve the fence along Hampden Ln. Staff finds the location of the fence along Midwood Rd. to be appropriate, however, finds that the height is not. Staff recommends the HPC include a condition for approval that the fence on the Midwood side of the house is no taller than 48" (forty-eight inches tall). This may be achieved by removing and replacing the installed fence, cutting the top two feet off of the fence, and installing a new top rail, or any other method that achieves the identified height limit.