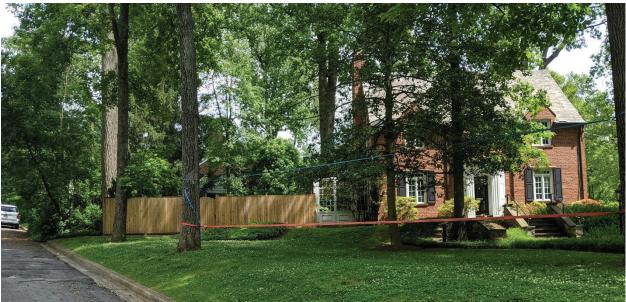

The proposed fence is a 6' (six-foot-tall) solid board fence that encloses the rear yard. This fence will replace an existing fence that is approximately 4' tall (see below).

Figure 2: March 2012 photo of the subject fence.

However, Staff does also finds that the proposed (installed) fence creates a wall-like appearance on the Midwood Rd. side of the house (see Fig. 2 and 3) that is detrimental to the character of the surrounding district.

Figure 3: View of the Replacement Fence.

Staff recommends the HPC approve the fence along Hampden Ln. Staff finds the location of the fence along Midwood Rd. to be appropriate, however, finds that the height is not. Staff recommends the HPC include a condition for approval that the fence on the Midwood side of the house is no taller than 48" (forty-eight inches tall). This may be achieved by removing and replacing the installed fence, cutting the top two feet off of the fence, and installing a new top rail, or any other method that achieves the identified height limit.