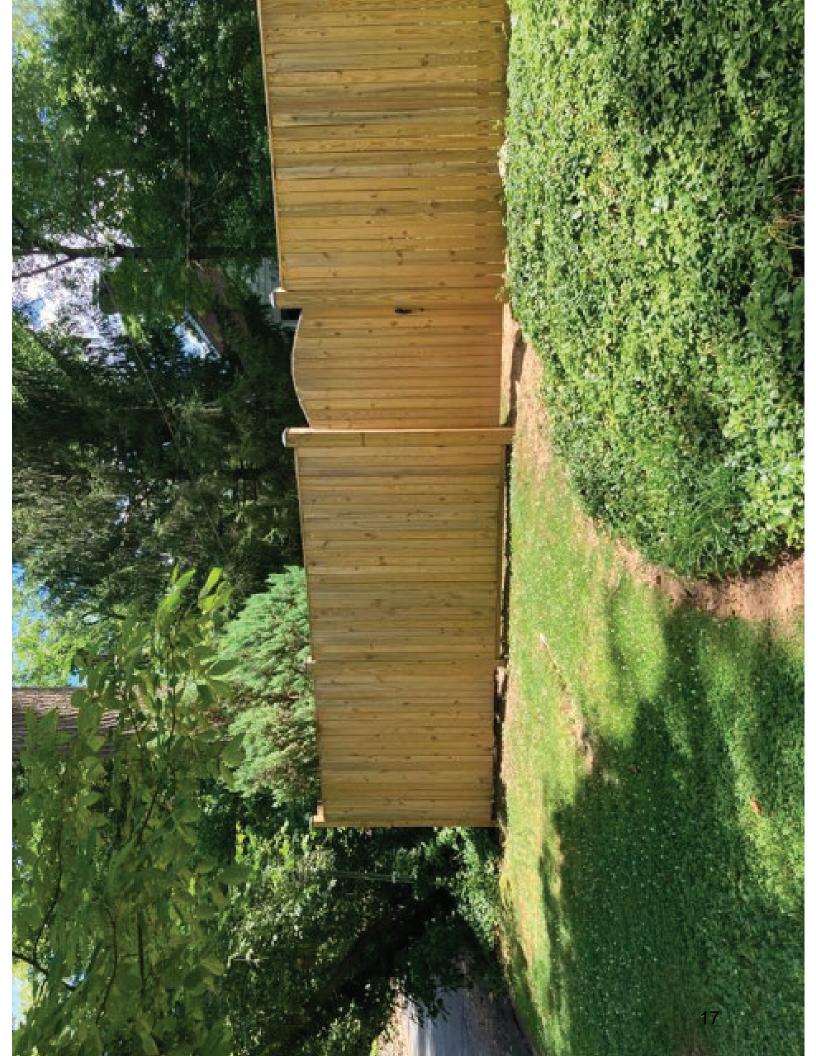

However, Staff does also finds that the proposed (installed) fence creates a wall-like appearance on the Midwood Rd. side of the house (see Fig. 2 and 3) that is detrimental to the character of the surrounding district.

Figure 3: View of the Replacement Fence.

Staff recommends the HPC approve the fence along Hampden Ln. Staff finds the location of the fence along Midwood Rd. to be appropriate, however, finds that the height is not. Staff recommends the HPC include a condition for approval that the fence on the Midwood side of the house is no taller than 48" (forty-eight inches tall). This may be achieved by removing and replacing the installed fence, cutting the top two feet off of the fence, and installing a new top rail, or any other method that achieves the identified height limit.