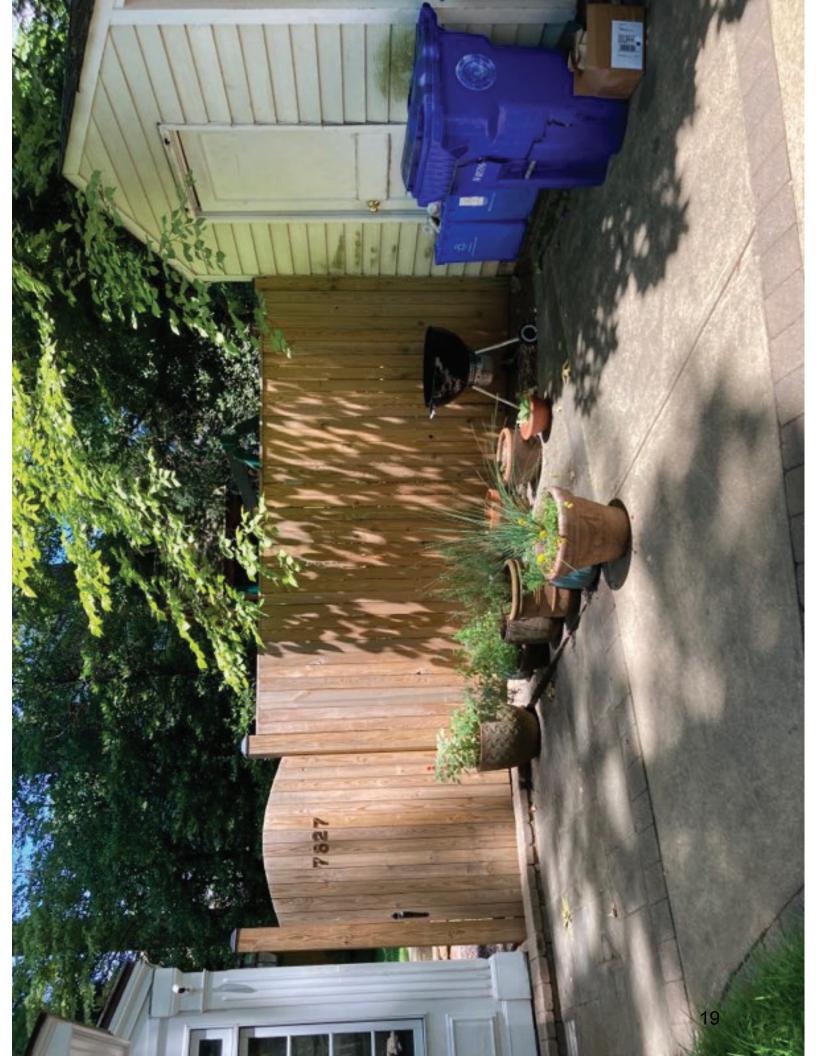

Staff finds that the previous fence, which was approximately 48" (forty-eight inches) allowed the streetscape to appear open and allowed for views through the property, without necessarily peering into the property. Staff finds the fencing that encloses the property on the Hampden Ln. side of the house is not readily visible from the right-of-way and should be approved as in keeping with the *Guidelines*.