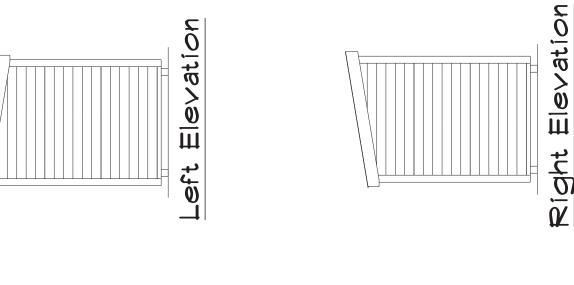

# STAFF DISCUSSION

The applicant proposes to construct an accessory structure measuring 12' × 5' (twelve feet by five feet) and 7' (seven feet) tall. The wood clapboard-sided shed will be constructed on a crushed stone base to the right of the rear wood deck, placed 5' (five feet) from the property line. The pent roof will be covered in asphalt shingles. The front (north-facing) elevation has two pairs of wood carriage-style doors.

Description of Work Proposed: Please give an overview of the work to be undertaken:

We are proposing to boild a shed. Approximately 12'x s'x 7' height. The shed will be costom boilt of wood. It will have typical roof framing, wall froming, & floor framing. Two sets of double doors will face out. The left, right, treat elevations will be facade of Lap Siding. The shed will sit on a compacted stone base.