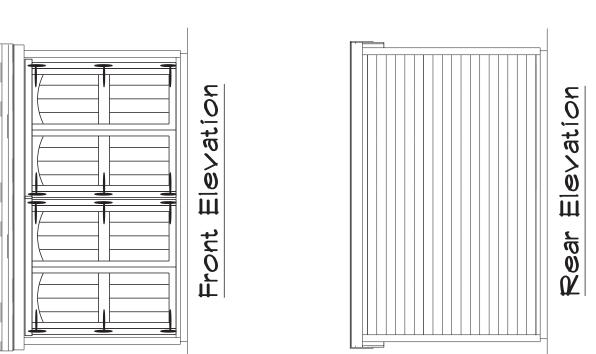

# STAFF DISCUSSION

The applicant proposes to construct an accessory structure measuring 12' × 5' (twelve feet by five feet) and 7' (seven feet) tall. The wood clapboard-sided shed will be constructed on a crushed stone base to the right of the rear wood deck, placed 5' (five feet) from the property line. The pent roof will be covered in asphalt shingles. The front (north-facing) elevation has two pairs of wood carriage-style doors.

Description of Work Proposed: Please give an overview of the work to be undertaken:

We are proposing to boild a shed. Approximately 12'x s'x 7' height. The shed will be costom boilt of wood. It will have typical roof framing, wall froming, & floor framing. Two sets of double doors will face out. The left, right, treat elevations will be facade of Lap Siding. The shed will sit on a compacted stone base.