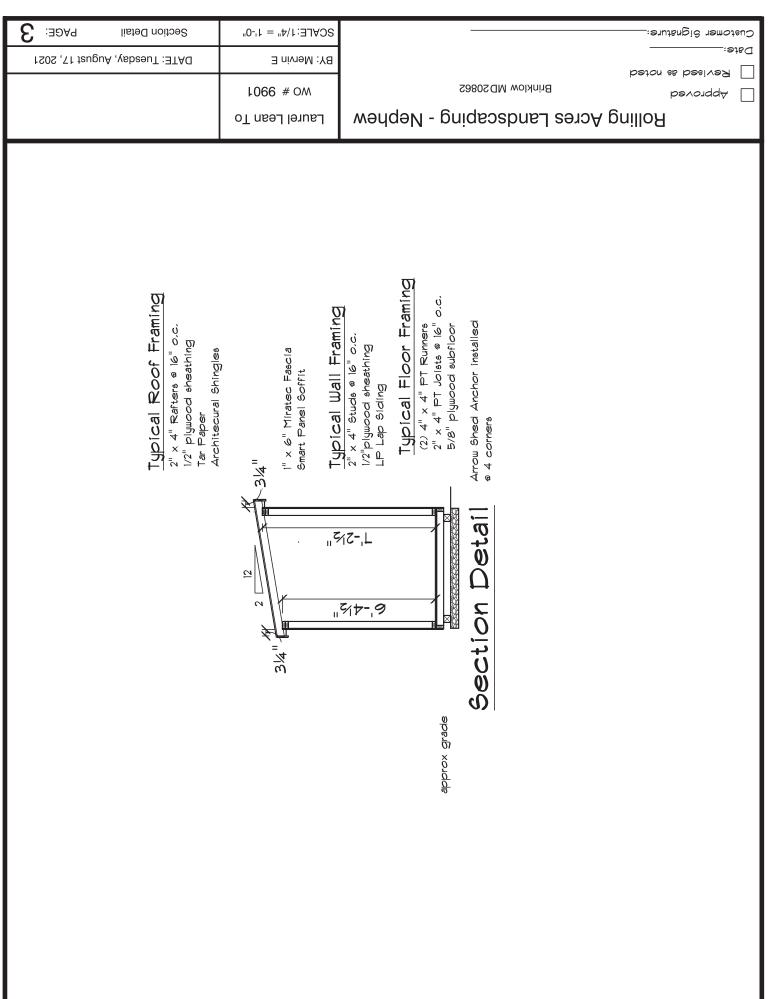

# STAFF DISCUSSION

The applicant proposes to construct an accessory structure measuring 12' × 5' (twelve feet by five feet) and 7' (seven feet) tall. The wood clapboard-sided shed will be constructed on a crushed stone base to the right of the rear wood deck, placed 5' (five feet) from the property line. The pent roof will be covered in asphalt shingles. The front (north-facing) elevation has two pairs of wood carriage-style doors.

Staff finds that the materials for the proposed shed are compatible with the surrounding district and that wood siding and asphalt shingles are found throughout the district. Additionally, Staff finds that the size of the proposed shed will not overwhelm the houses or interrupt the surrounding streetscape. Ordinarily, sheds and accessory structures are placed behind houses in the Takoma Park Historic District. The topography of the subject property makes that virtually impossible. The west side of Poplar Ave. rises so steeply that placing the shed any further to the rear would require additional excavation, retaining walls, and regrading to create a flat surface to place the shed. Staff finds that the shed will be placed far enough from the streetscape that it will not detract from or impair the character of the surrounding district and recommends the HPC approve the HAWP under the *Design Guidelines*.

Description of Work Proposed: Please give an overview of the work to be undertaken:

We are proposing to boild a shed. Approximately 12'x s'x 7' height. The shed will be costom boilt of wood. It will have typical roof framing, wall froming, & floor framing. Two sets of double doors will face out. The left, right, treat elevations will be facade of Lap Siding. The shed will sit on a compacted stone base.