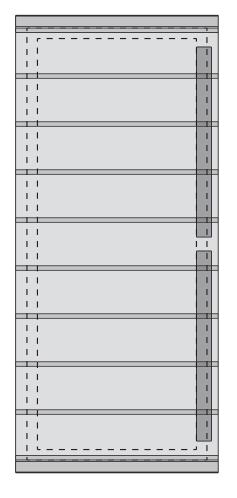

SCALE:1/4" = 1'-0"

1066 # OM

Laurel Lean To

BY: Mervin E

:BDA9

Floor Plan

DATE: Tuesday, August 17, 2021

| <del>-</del>                       | Customer Bignature: |  |  |  |
|------------------------------------|---------------------|--|--|--|
|                                    | :918C               |  |  |  |
|                                    | Revised as noted    |  |  |  |
| Brinklow MD20862                   | Approved _          |  |  |  |
| Rolling Acres Landscaping - Mephew |                     |  |  |  |

| Floor Plans PAGE: 2            | 3/8" = 1'-0"   | Customer Signature:                |
|--------------------------------|----------------|------------------------------------|
| DATE: Tuesday, August 17, 2021 | BY: Mervin E   | Pevised as noted                   |
|                                | 1066 # OM      | Approved Brinklow MD 20862         |
|                                | Laurel Lean To | Molling Acres Landscaping - Nephew |
|                                |                |                                    |
|                                |                |                                    |