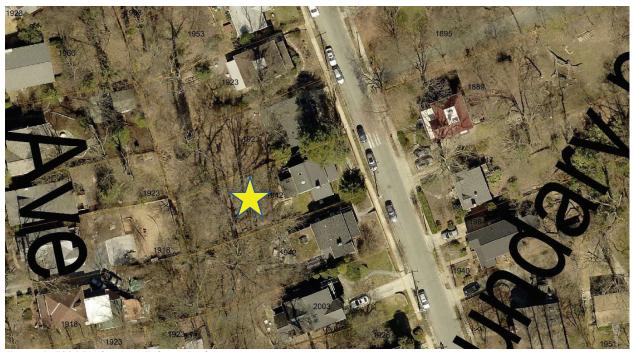

# STAFF DISCUSSION

The applicant proposes to construct an accessory structure measuring 12' × 5' (twelve feet by five feet) and 7' (seven feet) tall. The wood clapboard-sided shed will be constructed on a crushed stone base to the right of the rear wood deck, placed 5' (five feet) from the property line. The pent roof will be covered in asphalt shingles. The front (north-facing) elevation has two pairs of wood carriage-style doors.

Staff finds that the materials for the proposed shed are compatible with the surrounding district and that wood siding and asphalt shingles are found throughout the district. Additionally, Staff finds that the size of the proposed shed will not overwhelm the houses or interrupt the surrounding streetscape. Ordinarily, sheds and accessory structures are placed behind houses in the Takoma Park Historic District. The topography of the subject property makes that virtually impossible. The west side of Poplar Ave. rises so steeply that placing the shed any further to the rear would require additional excavation, retaining walls, and regrading to create a flat surface to place the shed. Staff finds that the shed will be placed far enough from the streetscape that it will not detract from or impair the character of the surrounding district and recommends the HPC approve the HAWP under the *Design Guidelines*.

Description of Property: Please describe the building and surrounding environment. Include information on significant structures, landscape features, or other significant features of the property:

A 2-Story house with a front porch. In the back there is a screened in porch w/ a small frame deck. From the street, one cannot view the rear, as well as the proposed shed. The property behind the house has a steep incline upwards to the rear property line. There are mature trees up the slope from the back of the house to the rear.