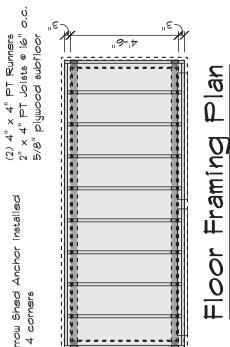

SCALE:1/4" = 1'-0"

1066 # OM

Laurel Lean To

BY: Mervin E

:BDA9

Floor Plan

DATE: Tuesday, August 17, 2021

| <del>-</del>                       | Customer Bignature: |  |  |  |
|------------------------------------|---------------------|--|--|--|
|                                    | :918C               |  |  |  |
|                                    | Revised as noted    |  |  |  |
| Brinklow MD20862                   | Approved _          |  |  |  |
| Rolling Acres Landscaping - Mephew |                     |  |  |  |

| Floor Plans PAGE: 2            | 3/8" = 1'-0"   | Customer Signature:                |
|--------------------------------|----------------|------------------------------------|
| DATE: Tuesday, August 17, 2021 | BY: Mervin E   | Pevised as noted                   |
|                                | 1066 # OM      | Approved Brinklow MD 20862         |
|                                | Laurel Lean To | Molling Acres Landscaping - Nephew |
|                                |                |                                    |
|                                |                |                                    |

3" framing overhang on eave sides 3-1/2" rake overhang on gable ends

 $2" \times 4"$  Rafters a 16" o.c.

# Roof Framing