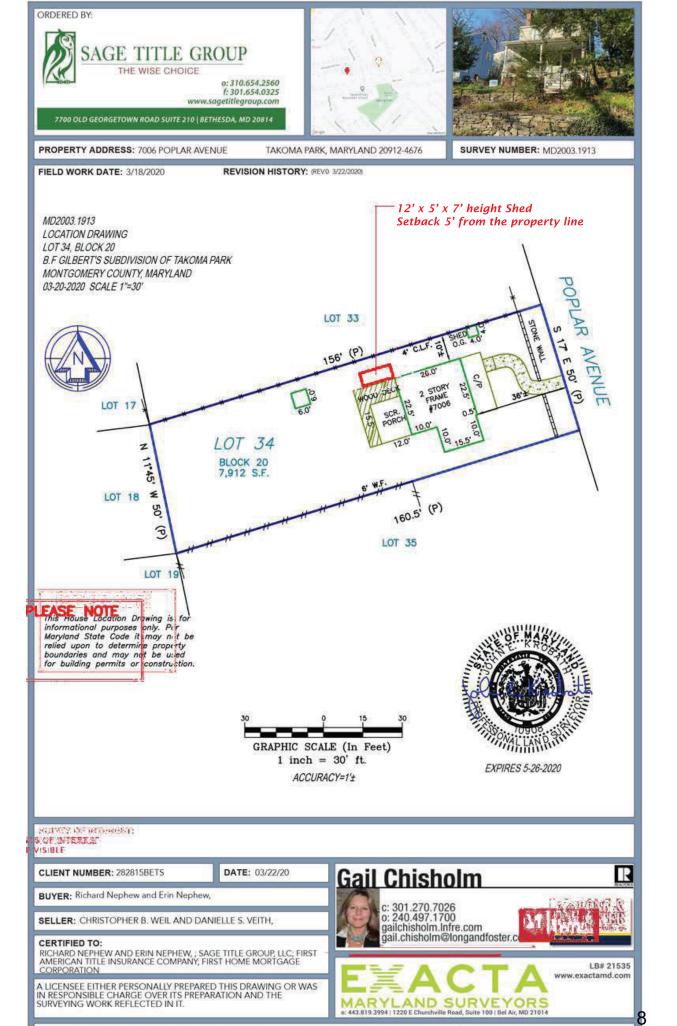

# STAFF DISCUSSION

The applicant proposes to construct an accessory structure measuring 12' × 5' (twelve feet by five feet) and 7' (seven feet) tall. The wood clapboard-sided shed will be constructed on a crushed stone base to the right of the rear wood deck, placed 5' (five feet) from the property line. The pent roof will be covered in asphalt shingles. The front (north-facing) elevation has two pairs of wood carriage-style doors.

Staff finds that the materials for the proposed shed are compatible with the surrounding district and that wood siding and asphalt shingles are found throughout the district. Additionally, Staff finds that the size of the proposed shed will not overwhelm the houses or interrupt the surrounding streetscape. Ordinarily, sheds and accessory structures are placed behind houses in the Takoma Park Historic District. The topography of the subject property makes that virtually impossible. The west side of Poplar Ave. rises so steeply that placing the shed any further to the rear would require additional excavation, retaining walls, and regrading to create a flat surface to place the shed. Staff finds that the shed will be placed far enough from the streetscape that it will not detract from or impair the character of the surrounding district and recommends the HPC approve the HAWP under the *Design Guidelines*.

Description of Property: Please describe the building and surrounding environment. Include information on significant structures, landscape features, or other significant features of the property:

A 2-Story house with a front porch. In the back there is a screened in porch w/ a small frame deck. From the street, one cannot view the rear, as well as the proposed shed. The property behind the house has a steep incline upwards to the rear property line. There are mature trees up the slope from the back of the house to the rear.

Description of Work Proposed: Please give an overview of the work to be undertaken:

We are proposing to boild a shed. Approximately 12'x s'x 7' height. The shed will be costom boilt of wood. It will have typical roof framing, wall froming, & floor framing. Two sets of double doors will face out. The left, right, treat elevations will be facade of Lap Siding. The shed will sit on a compacted stone base.

| Work Item 1: Shed                                                           | _                                                      |
|-----------------------------------------------------------------------------|--------------------------------------------------------|
| Description of Current Condition:  Soil / few landscape plantings on grade. | Proposed Work:  12' x S' shed on compacted  Stone base |
|                                                                             |                                                        |
| Work Item 2:                                                                |                                                        |
| Description of Current Condition:                                           | Proposed Work:                                         |
|                                                                             |                                                        |
| Work Item 3:                                                                |                                                        |
| Description of Current Condition:                                           | Proposed Work:                                         |
|                                                                             |                                                        |