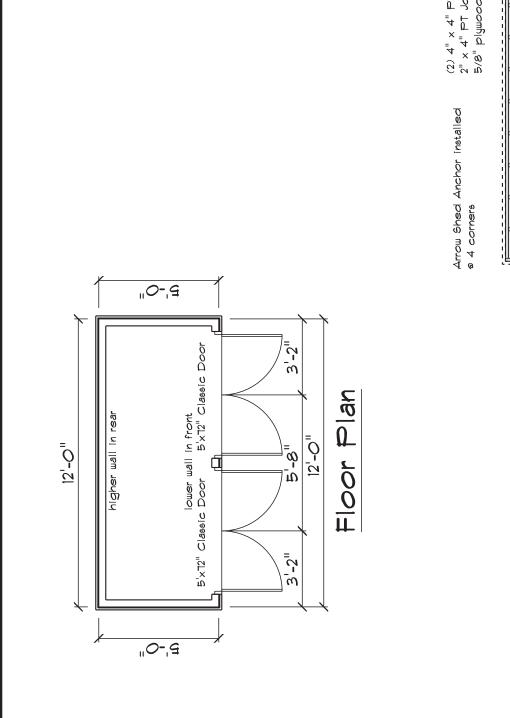

Description of Work Proposed: Please give an overview of the work to be undertaken:

We are proposing to boild a shed. Approximately 12'x s'x 7' height. The shed will be costom boilt of wood. It will have typical roof framing, wall froming, & floor framing. Two sets of double doors will face out. The left, right, treat elevations will be facade of Lap Siding. The shed will sit on a compacted stone base.

SCALE:1/4" = 1'-0"

1066 # OM

Laurel Lean To

BY: Mervin E

:BDA9

Floor Plan

DATE: Tuesday, August 17, 2021

| <del>-</del>                       | Customer Bignature: |  |  |  |
|------------------------------------|---------------------|--|--|--|
|                                    | :918C               |  |  |  |
|                                    | Revised as noted    |  |  |  |
| Brinklow MD20862                   | Approved _          |  |  |  |
| Rolling Acres Landscaping - Mephew |                     |  |  |  |

| Floor Plans PAGE: 2            | 3/8" = 1'-0"   | Customer Signature:                |
|--------------------------------|----------------|------------------------------------|
| DATE: Tuesday, August 17, 2021 | BY: Mervin E   | Pevised as noted                   |
|                                | 1066 # OM      | Approved Brinklow MD 20862         |
|                                | Laurel Lean To | Molling Acres Landscaping - Nephew |
|                                |                |                                    |
|                                |                |                                    |