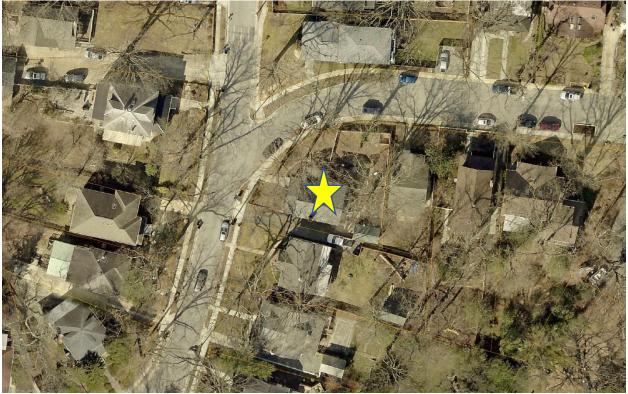

WP                                                   | Tax Credit:    | n/a           |
| Permit No.:      | 957413                                                 | Staff:         | Dan Bruechert |
| Proposal:        | Deck Construction and Door Installation                |                |               |

## EXPEDITED MONTGOMERY COUNTY HISTORIC PRESERVATION COMMISSION STAFF REPORT

# **STAFF RECOMMENDATION**

Approve Approve with conditions

# **ARCHITECTURAL DESCRIPTION**

| SIGNIFICANCE: | Contributing Resource to the Takoma Park Historic District |
|---------------|------------------------------------------------------------|
| STYLE:        | Colonial Revival                                           |
| DATE:         | c.1930                                                     |



Figure 1: 7413 Baltimore Ave., Takoma Park.

## **PROPOSAL**

The applicant proposes to a wood deck and enlarging an existing opening to accommodate new wood French Doors. Both the deck and the doors will not be visible from the public right-of-way and Staff finds the materials and design are appropriate for the house and surrounding district.

## **APPLICABLE GUIDELINES**

#### Policy On Use of Expedited Staff Reports for Simple HAWP Cases

IV. The Expedited Staff Report format may be used on the following type of cases:

- 2. Modifications to a property, which do not significantly alter its visual character.
- 7. Construction of wooden decks that are at the rear of a structure and are not readily visible from a public right-of-way. This applies to all categories of resources: Outstandi