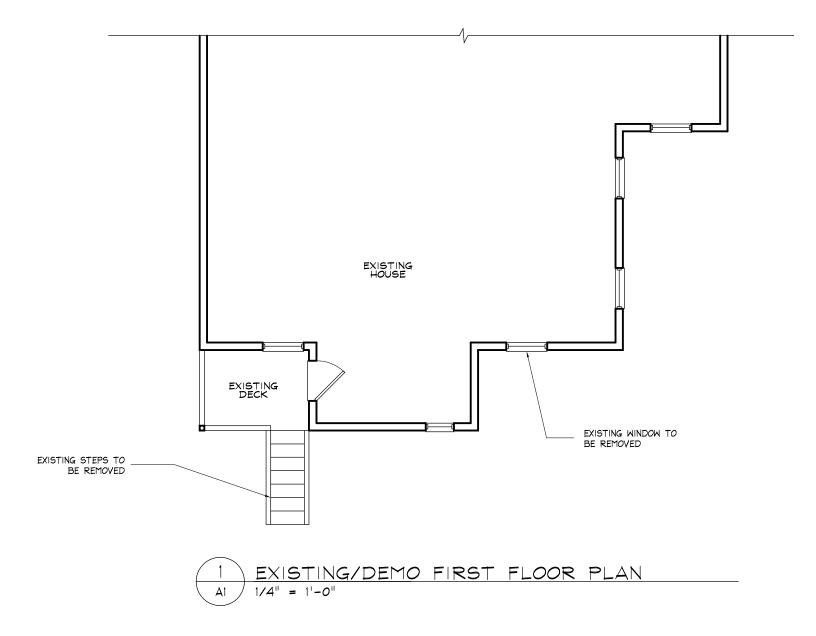

## **PROPOSAL**

The applicant proposes to a wood deck and enlarging an existing opening to accommodate new wood French Doors. Both the deck and the doors will not be visible from the public right-of-way and Staff finds the materials and design are appropriate for the house and surrounding district.

Description of Work Proposed: Please give an overview of the work to be undertaken:

New deck and steps on rear of existing house. Existing window to become french doors leading onto deck.

| Work Item 1: New Rear Deck                                                             |                                                                   |  |  |  |
|----------------------------------------------------------------------------------------|-------------------------------------------------------------------|--|--|--|
| Description of Current Condition:                                                      | Proposed Work:                                                    |  |  |  |
| No current deck - only a porch and steps                                               | New deck to connect to the exiusting rear porch                   |  |  |  |
| Work Item 2: New French Doors     Description of Current Condition:     Proposed Work: |                                                                   |  |  |  |
| Existing double hung window                                                            | New 5'-0" wide French doors to lead onto the new deck from house. |  |  |  |