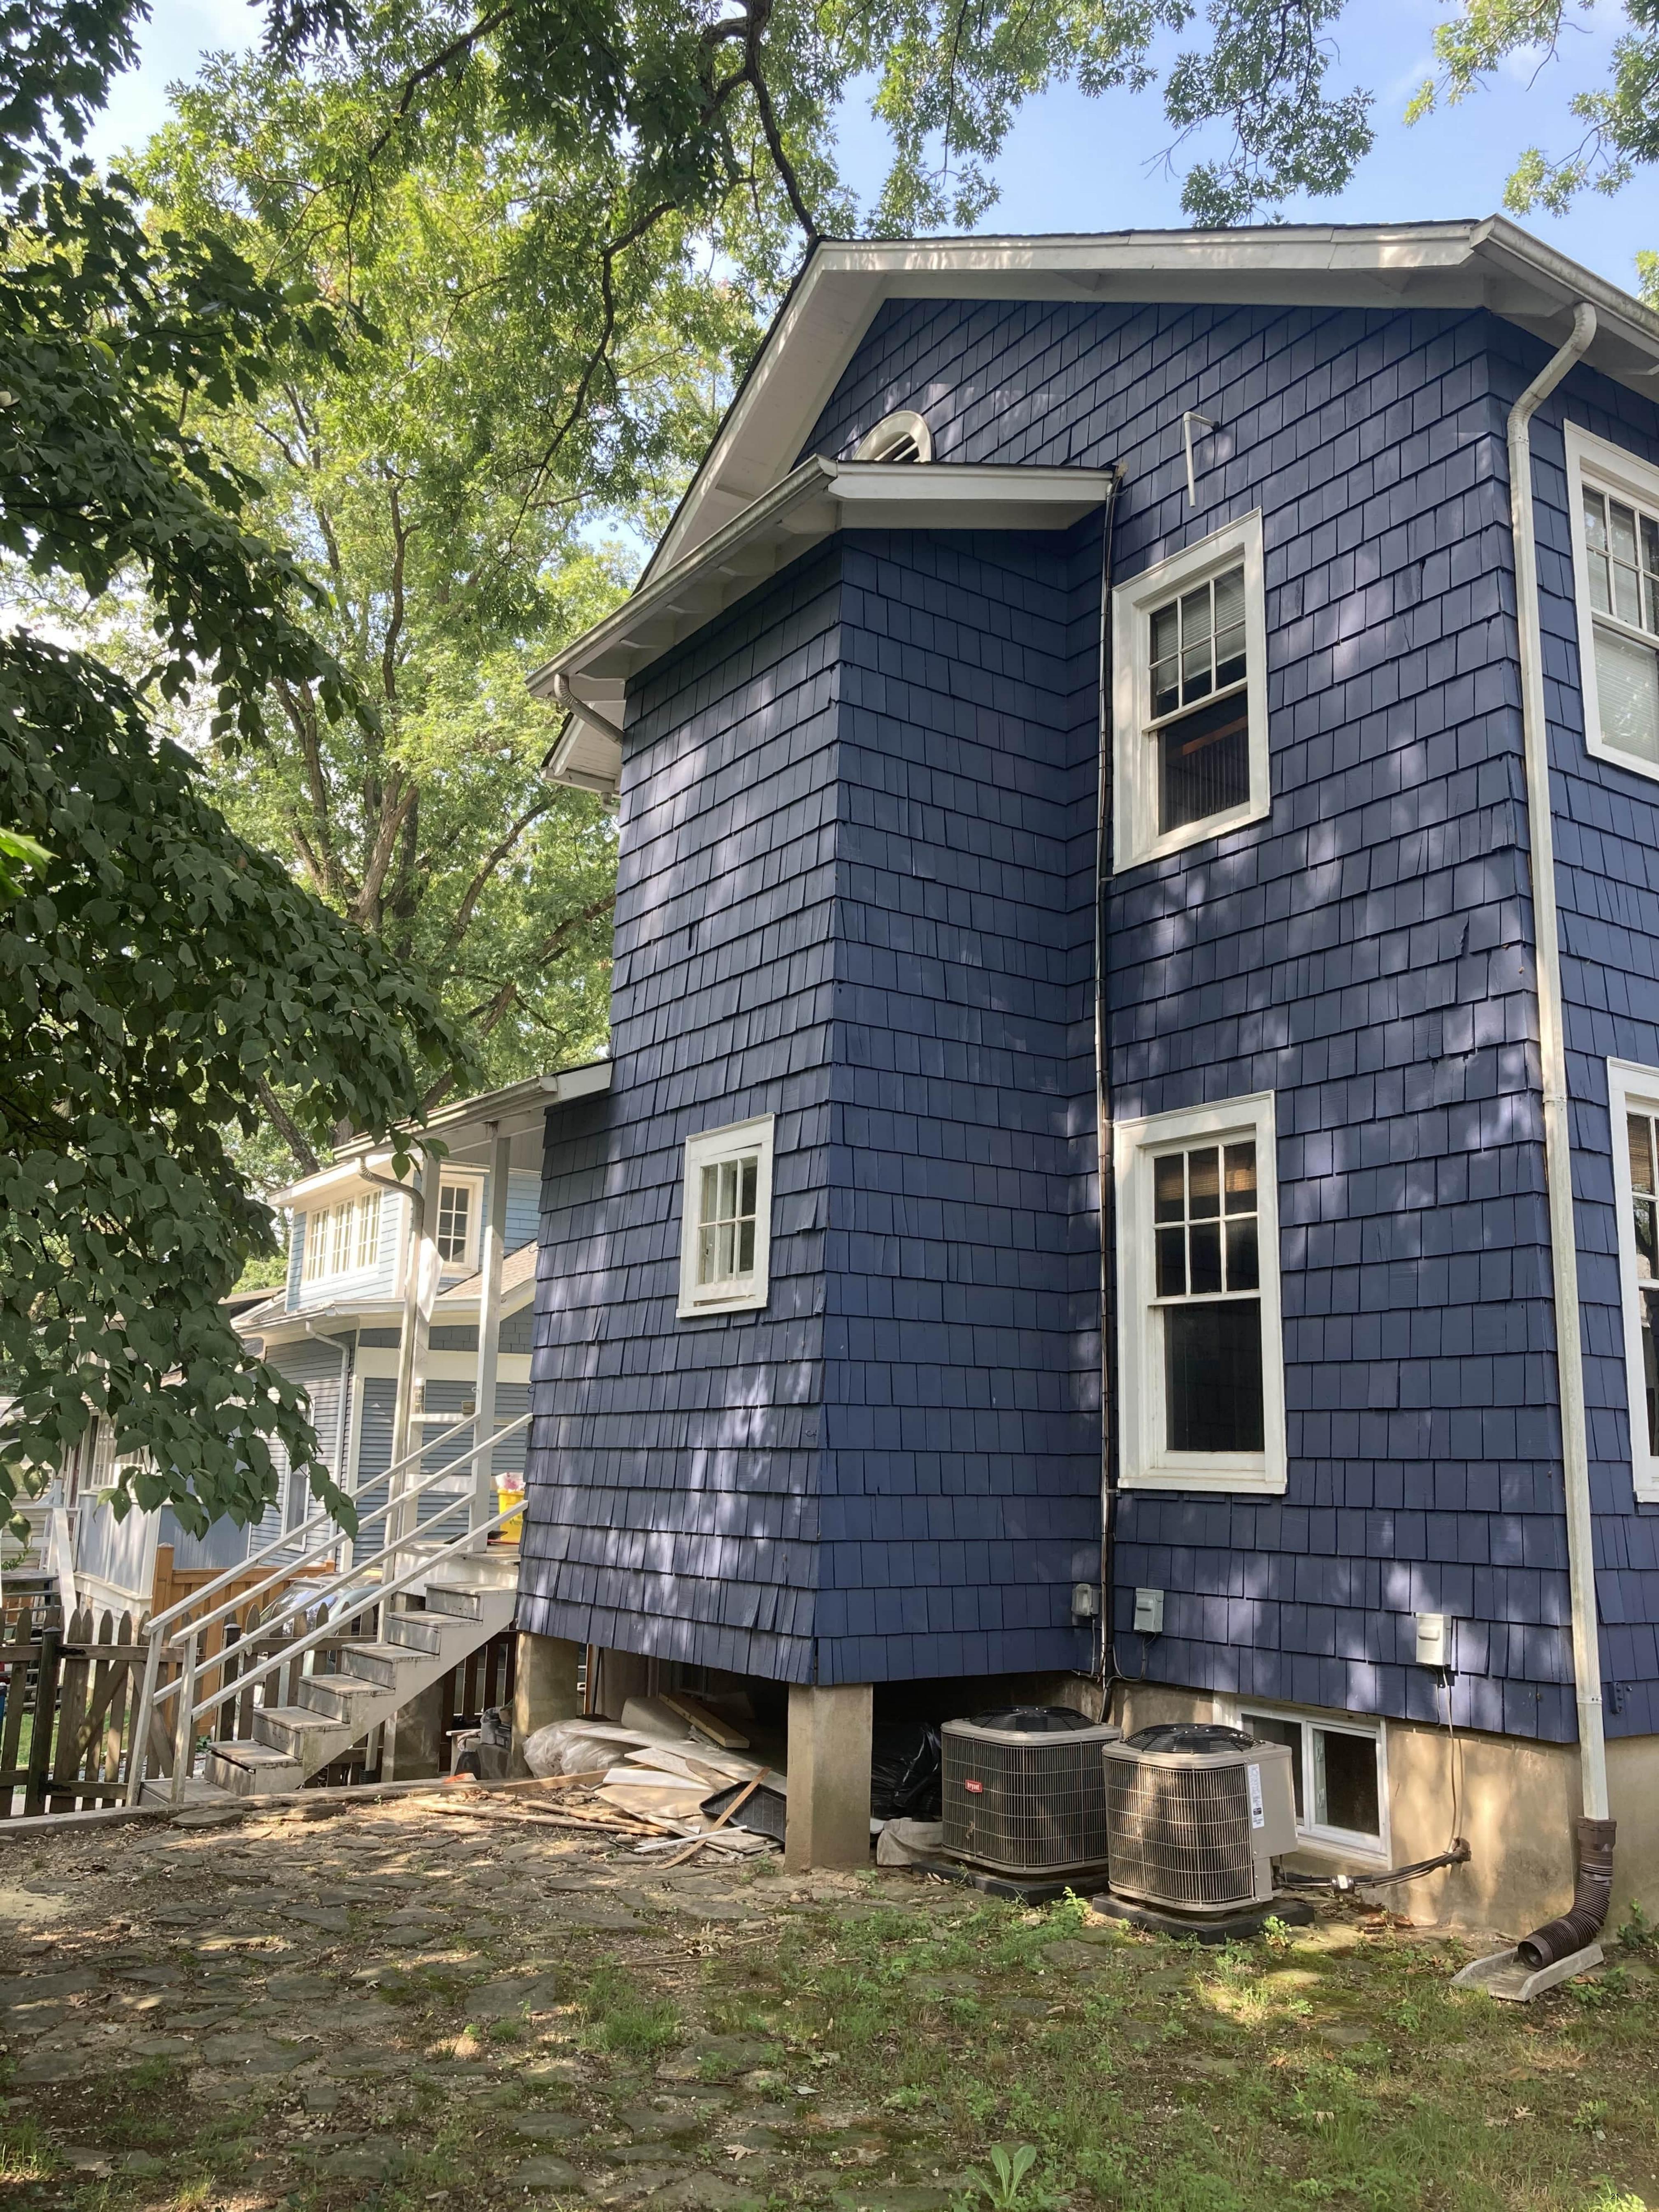

## **PROPOSAL**

The applicant proposes to a wood deck and enlarging an existing opening to accommodate new wood French Doors. Both the deck and the doors will not be visible from the public right-of-way and Staff finds the materials and design are appropriate for the house and surrounding district.

Description of Work Proposed: Please give an overview of the work to be undertaken:

New deck and steps on rear of existing house. Existing window to become french doors leading onto deck.

| Work Item 1: New Rear Deck                                                             |                                                                   |  |  |  |
|----------------------------------------------------------------------------------------|-------------------------------------------------------------------|--|--|--|
| Description of Current Condition:                                                      | Proposed Work:                                                    |  |  |  |
| No current deck - only a porch and steps                                               | New deck to connect to the exiusting rear porch                   |  |  |  |
| Work Item 2: New French Doors     Description of Current Condition:     Proposed Work: |                                                                   |  |  |  |
| Existing double hung window                                                            | New 5'-0" wide French doors to lead onto the new deck from house. |  |  |  |