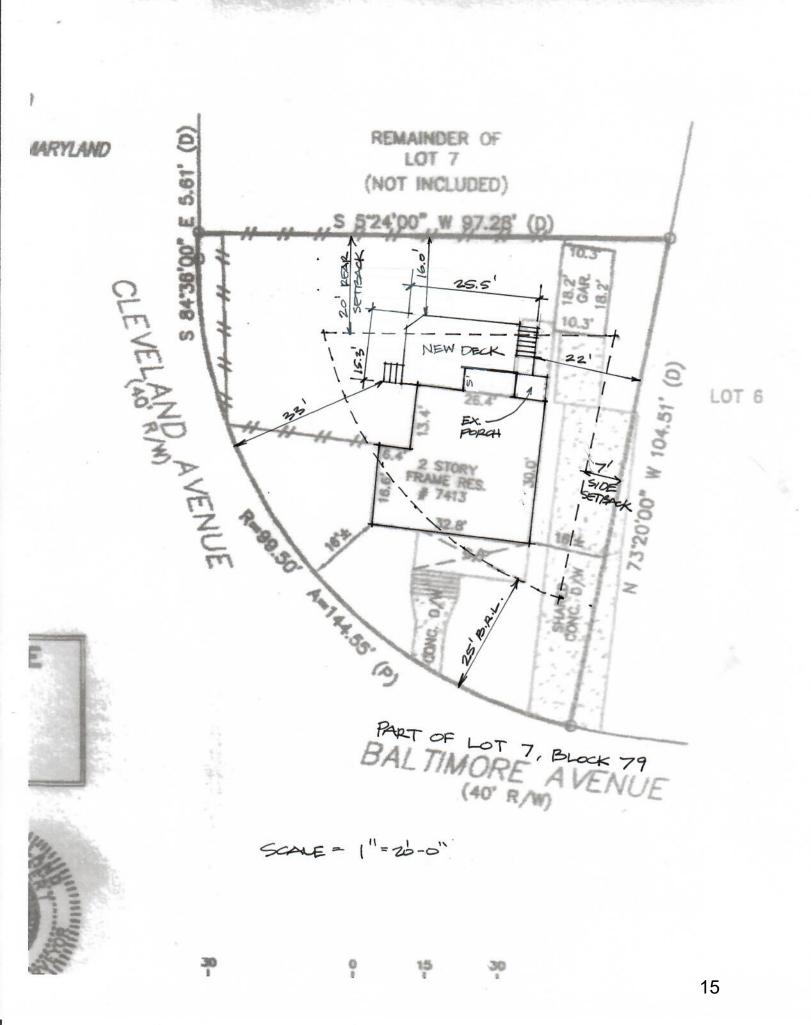

## **PROPOSAL**

The applicant proposes to a wood deck and enlarging an existing opening to accommodate new wood French Doors. Both the deck and the doors will not be visible from the public right-of-way and Staff finds the materials and design are appropriate for the house and surrounding district.

Description of Work Proposed: Please give an overview of the work to be undertaken:

New deck and steps on rear of existing house. Existing window to become french doors leading onto deck.

| Work Item 1: New Rear Deck                                                             |                                                                   |  |  |  |
|----------------------------------------------------------------------------------------|-------------------------------------------------------------------|--|--|--|
| Description of Current Condition:                                                      | Proposed Work:                                                    |  |  |  |
| No current deck - only a porch and steps                                               | New deck to connect to the exiusting rear porch                   |  |  |  |
| Work Item 2: New French Doors     Description of Current Condition:     Proposed Work: |                                                                   |  |  |  |
| Existing double hung window                                                            | New 5'-0" wide French doors to lead onto the new deck from house. |  |  |  |