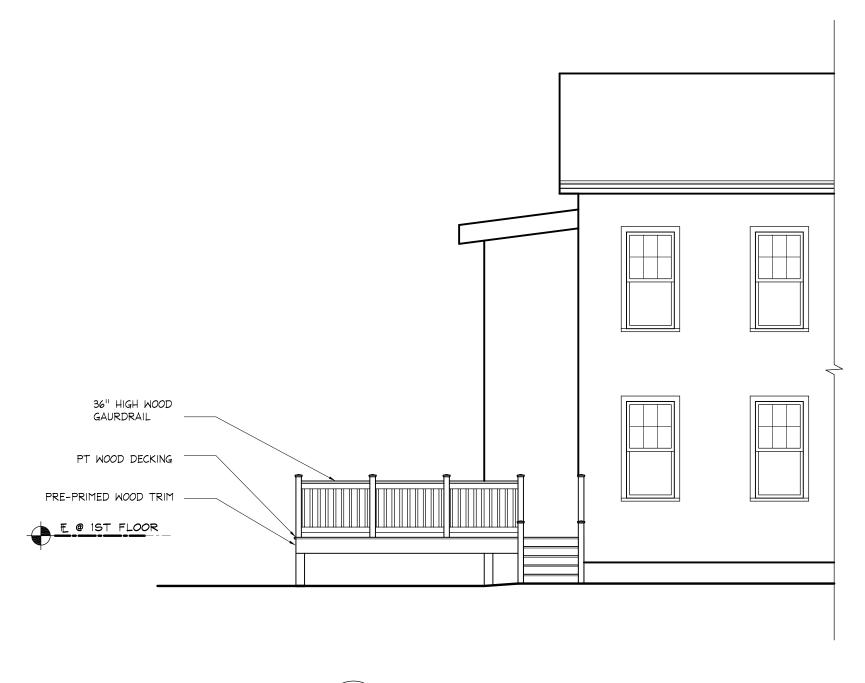

## **PROPOSAL**

The applicant proposes to a wood deck and enlarging an existing opening to accommodate new wood French Doors. Both the deck and the doors will not be visible from the public right-of-way and Staff finds the materials and design are appropriate for the house and surrounding district.

# $\frac{2}{A2.1} \frac{PROPOSED SIDE ELEVATION}{1/4" = 1'-0"}$

REVISION HISTORY: (REV.1 7/5/2016)