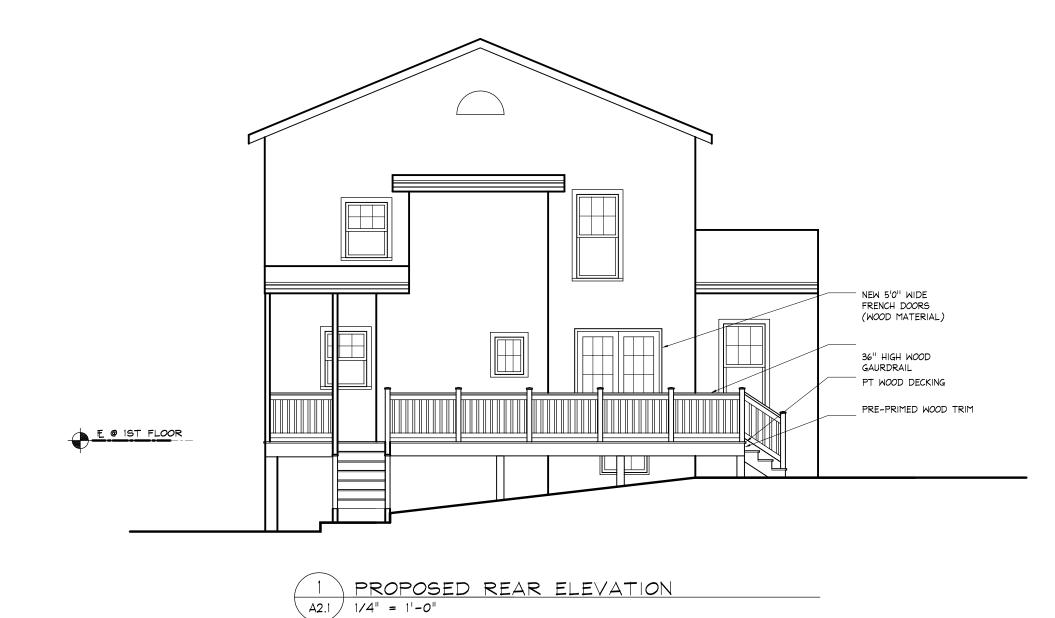

## **PROPOSAL**

The applicant proposes to a wood deck and enlarging an existing opening to accommodate new wood French Doors. Both the deck and the doors will not be visible from the public right-of-way and Staff finds the materials and design are appropriate for the house and surrounding district.

Description of Work Proposed: Please give an overview of the work to be undertaken:

New deck and steps on rear of existing house. Existing window to become french doors leading onto deck.

| Work Item 1: New Rear Deck                                                             |                                                                   |  |  |  |
|----------------------------------------------------------------------------------------|-------------------------------------------------------------------|--|--|--|
| Description of Current Condition:                                                      | Proposed Work:                                                    |  |  |  |
| No current deck - only a porch and steps                                               | New deck to connect to the exiusting rear porch                   |  |  |  |
| Work Item 2: New French Doors     Description of Current Condition:     Proposed Work: |                                                                   |  |  |  |
| Existing double hung window                                                            | New 5'-0" wide French doors to lead onto the new deck from house. |  |  |  |