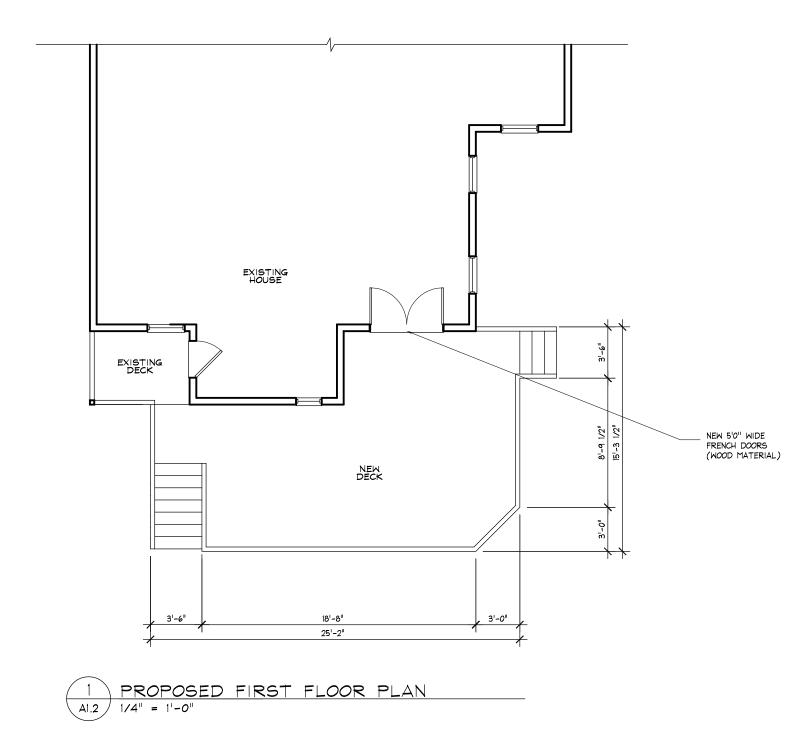

## **PROPOSAL**

The applicant proposes to a wood deck and enlarging an existing opening to accommodate new wood French Doors. Both the deck and the doors will not be visible from the public right-of-way and Staff finds the materials and design are appropriate for the house and surrounding district.

Description of Work Proposed: Please give an overview of the work to be undertaken:

New deck and steps on rear of existing house. Existing window to become french doors leading onto deck.

| Work Item 1: New Rear Deck                                                             |                                                                   |  |  |  |
|----------------------------------------------------------------------------------------|-------------------------------------------------------------------|--|--|--|
| Description of Current Condition:                                                      | Proposed Work:                                                    |  |  |  |
| No current deck - only a porch and steps                                               | New deck to connect to the exiusting rear porch                   |  |  |  |
| Work Item 2: New French Doors     Description of Current Condition:     Proposed Work: |                                                                   |  |  |  |
| Existing double hung window                                                            | New 5'-0" wide French doors to lead onto the new deck from house. |  |  |  |