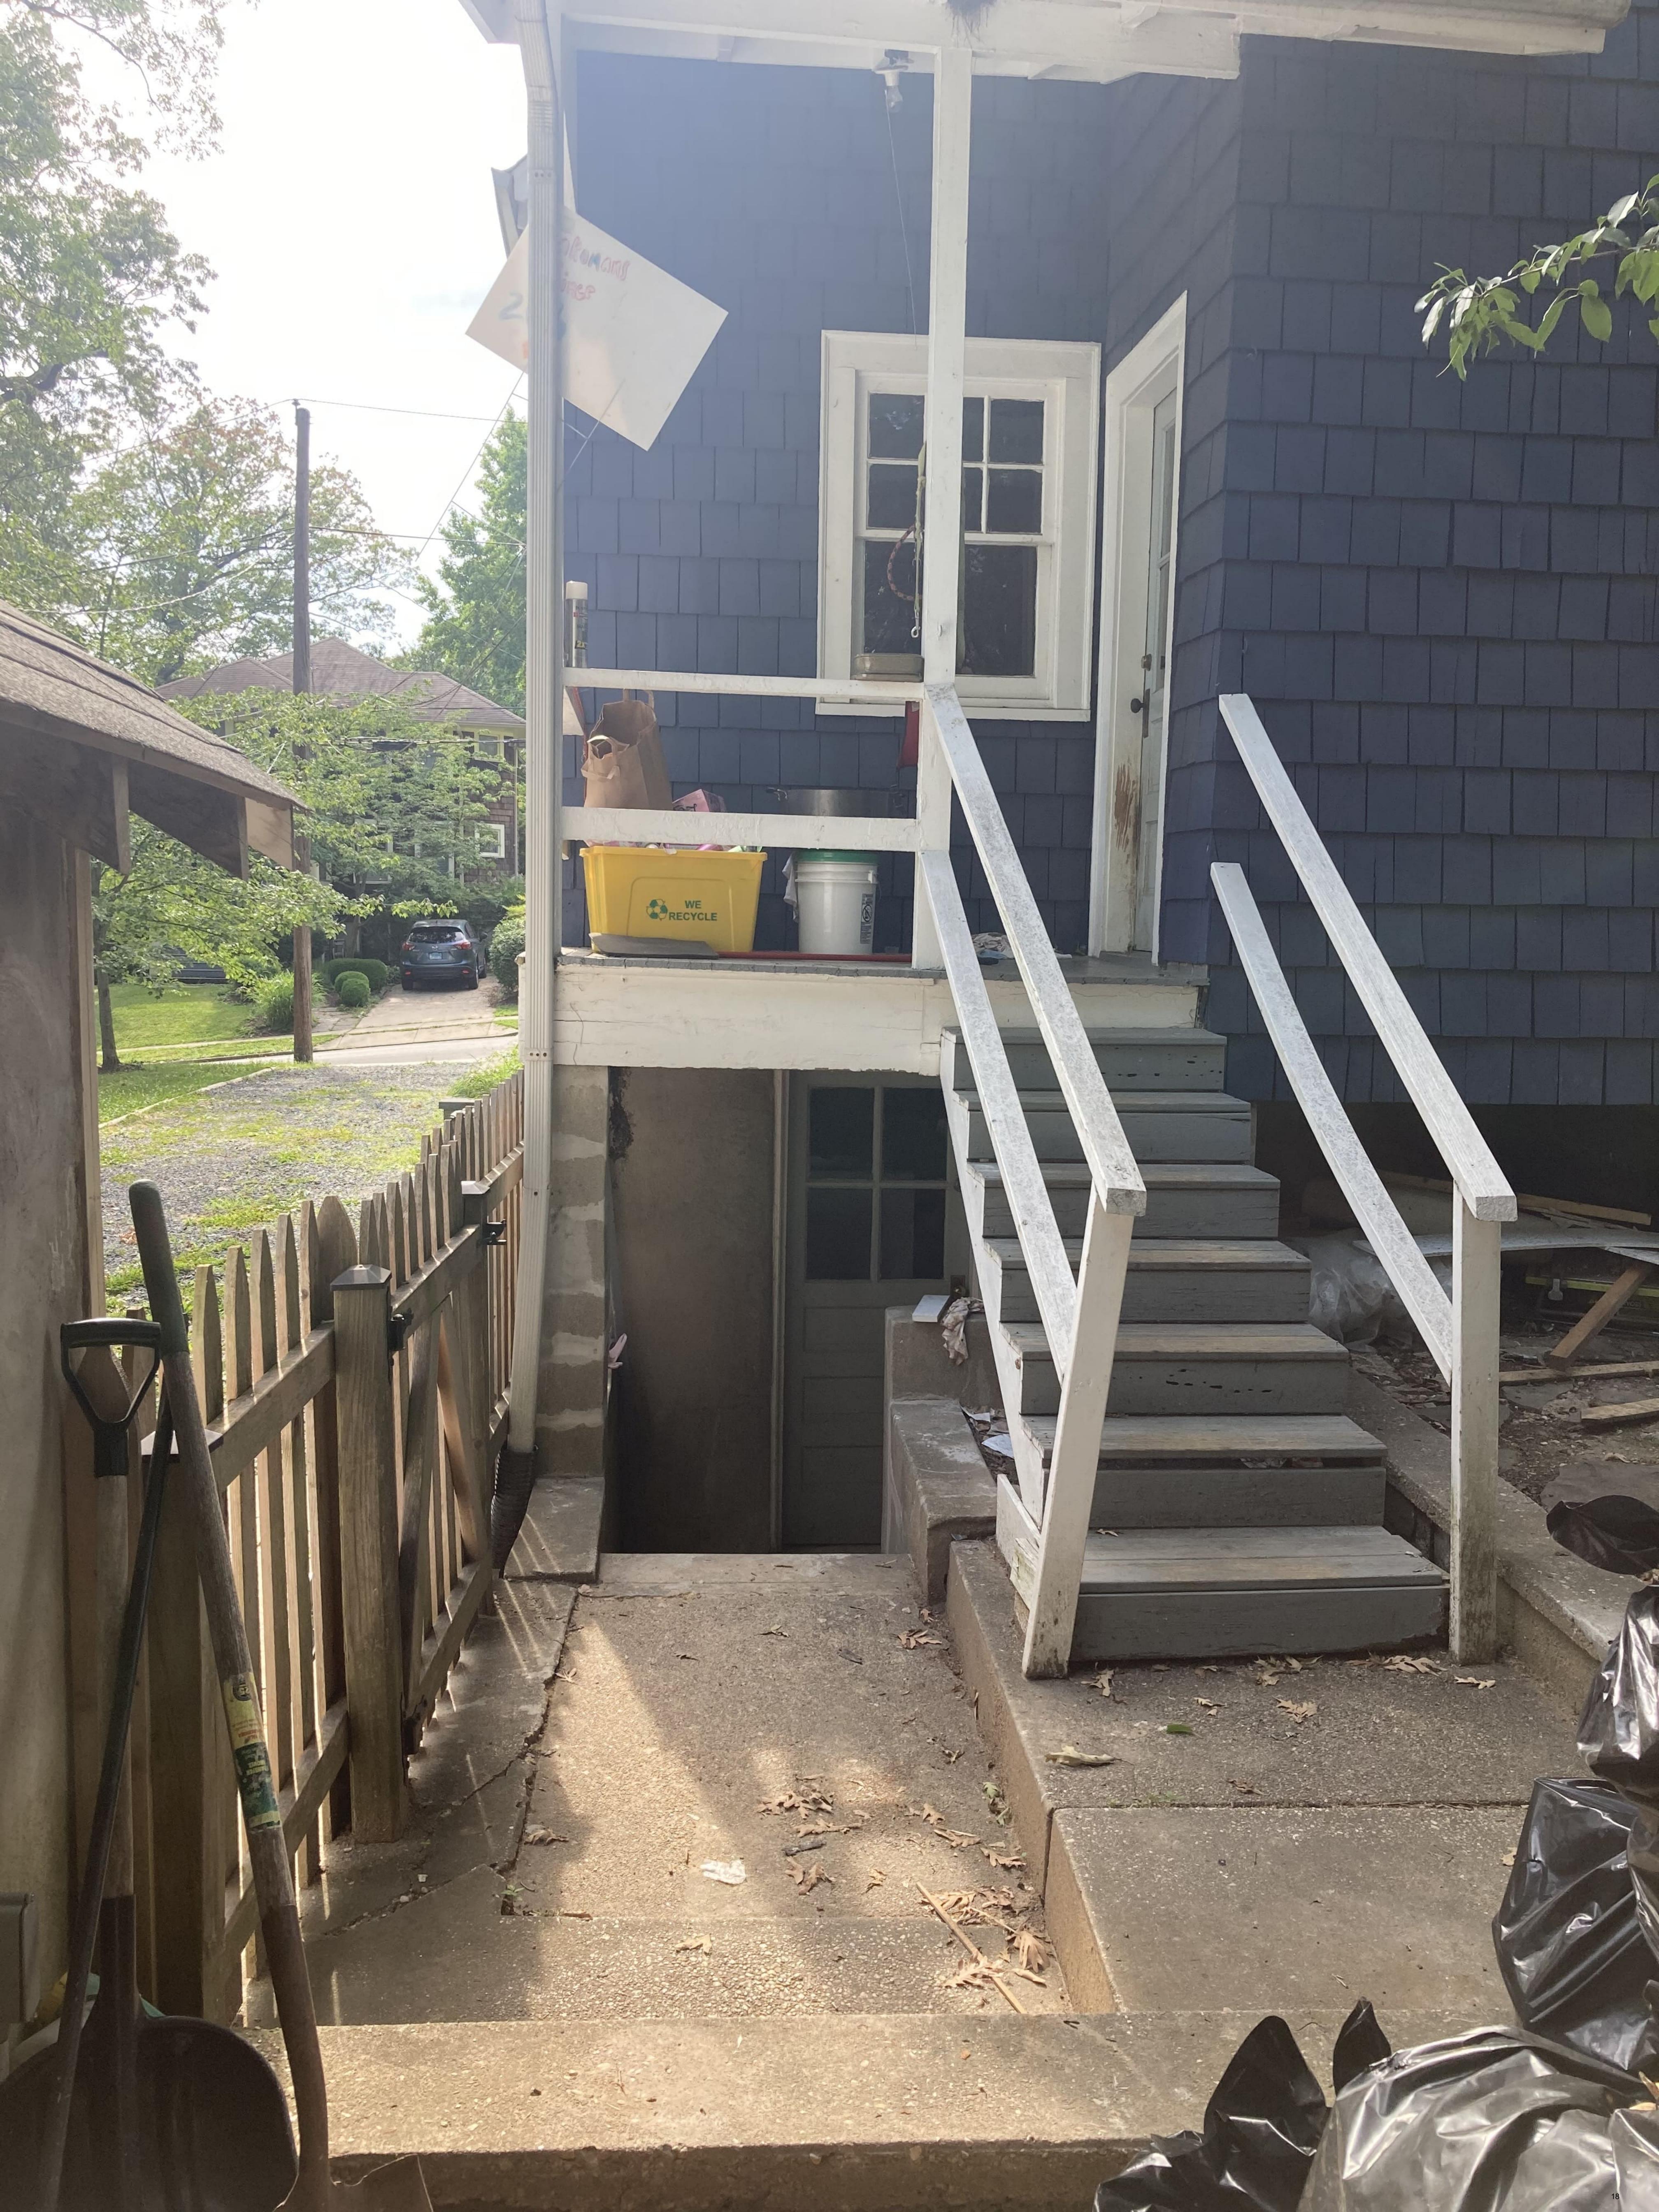

## **PROPOSAL**

The applicant proposes to a wood deck and enlarging an existing opening to accommodate new wood French Doors. Both the deck and the doors will not be visible from the public right-of-way and Staff finds the materials and design are appropriate for the house and surrounding district.

Description of Work Proposed: Please give an overview of the work to be undertaken:

New deck and steps on rear of existing house. Existing window to become french doors leading onto deck.

| Work Item 1: New Rear Deck                                                             |                                                                   |  |  |  |
|----------------------------------------------------------------------------------------|-------------------------------------------------------------------|--|--|--|
| Description of Current Condition:                                                      | Proposed Work:                                                    |  |  |  |
| No current deck - only a porch and steps                                               | New deck to connect to the exiusting rear porch                   |  |  |  |
| Work Item 2: New French Doors     Description of Current Condition:     Proposed Work: |                                                                   |  |  |  |
| Existing double hung window                                                            | New 5'-0" wide French doors to lead onto the new deck from house. |  |  |  |