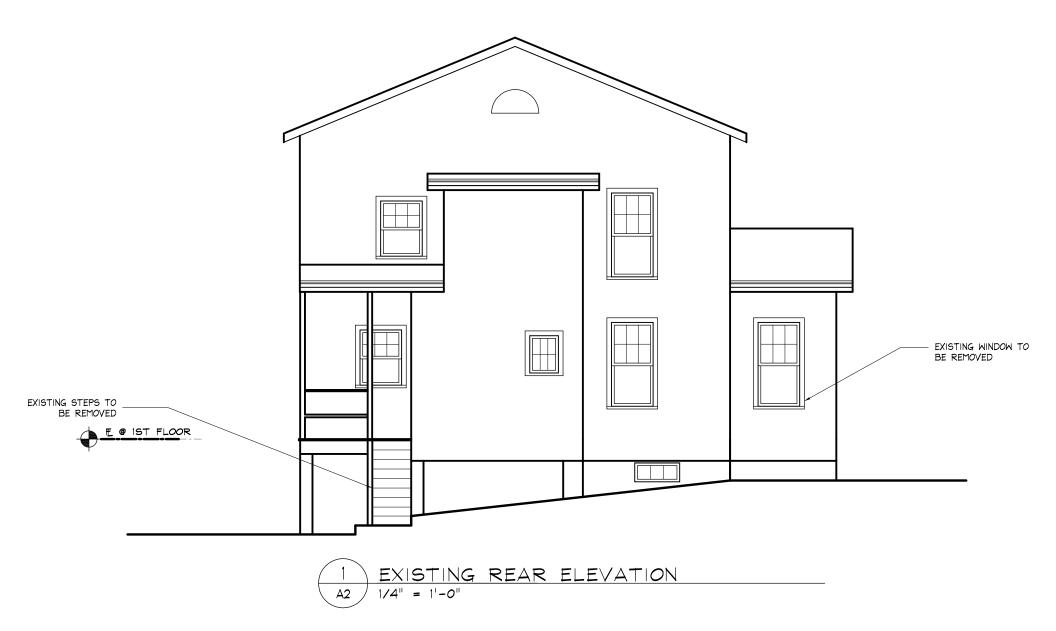

## **PROPOSAL**

The applicant proposes to a wood deck and enlarging an existing opening to accommodate new wood French Doors. Both the deck and the doors will not be visible from the public right-of-way and Staff finds the materials and design are appropriate for the house and surrounding district.

Description of Work Proposed: Please give an overview of the work to be undertaken:

New deck and steps on rear of existing house. Existing window to become french doors leading onto deck.

| Work Item 1: New Rear Deck                                                             |                                                                   |  |  |  |
|----------------------------------------------------------------------------------------|-------------------------------------------------------------------|--|--|--|
| Description of Current Condition:                                                      | Proposed Work:                                                    |  |  |  |
| No current deck - only a porch and steps                                               | New deck to connect to the exiusting rear porch                   |  |  |  |
| Work Item 2: New French Doors     Description of Current Condition:     Proposed Work: |                                                                   |  |  |  |
| Existing double hung window                                                            | New 5'-0" wide French doors to lead onto the new deck from house. |  |  |  |