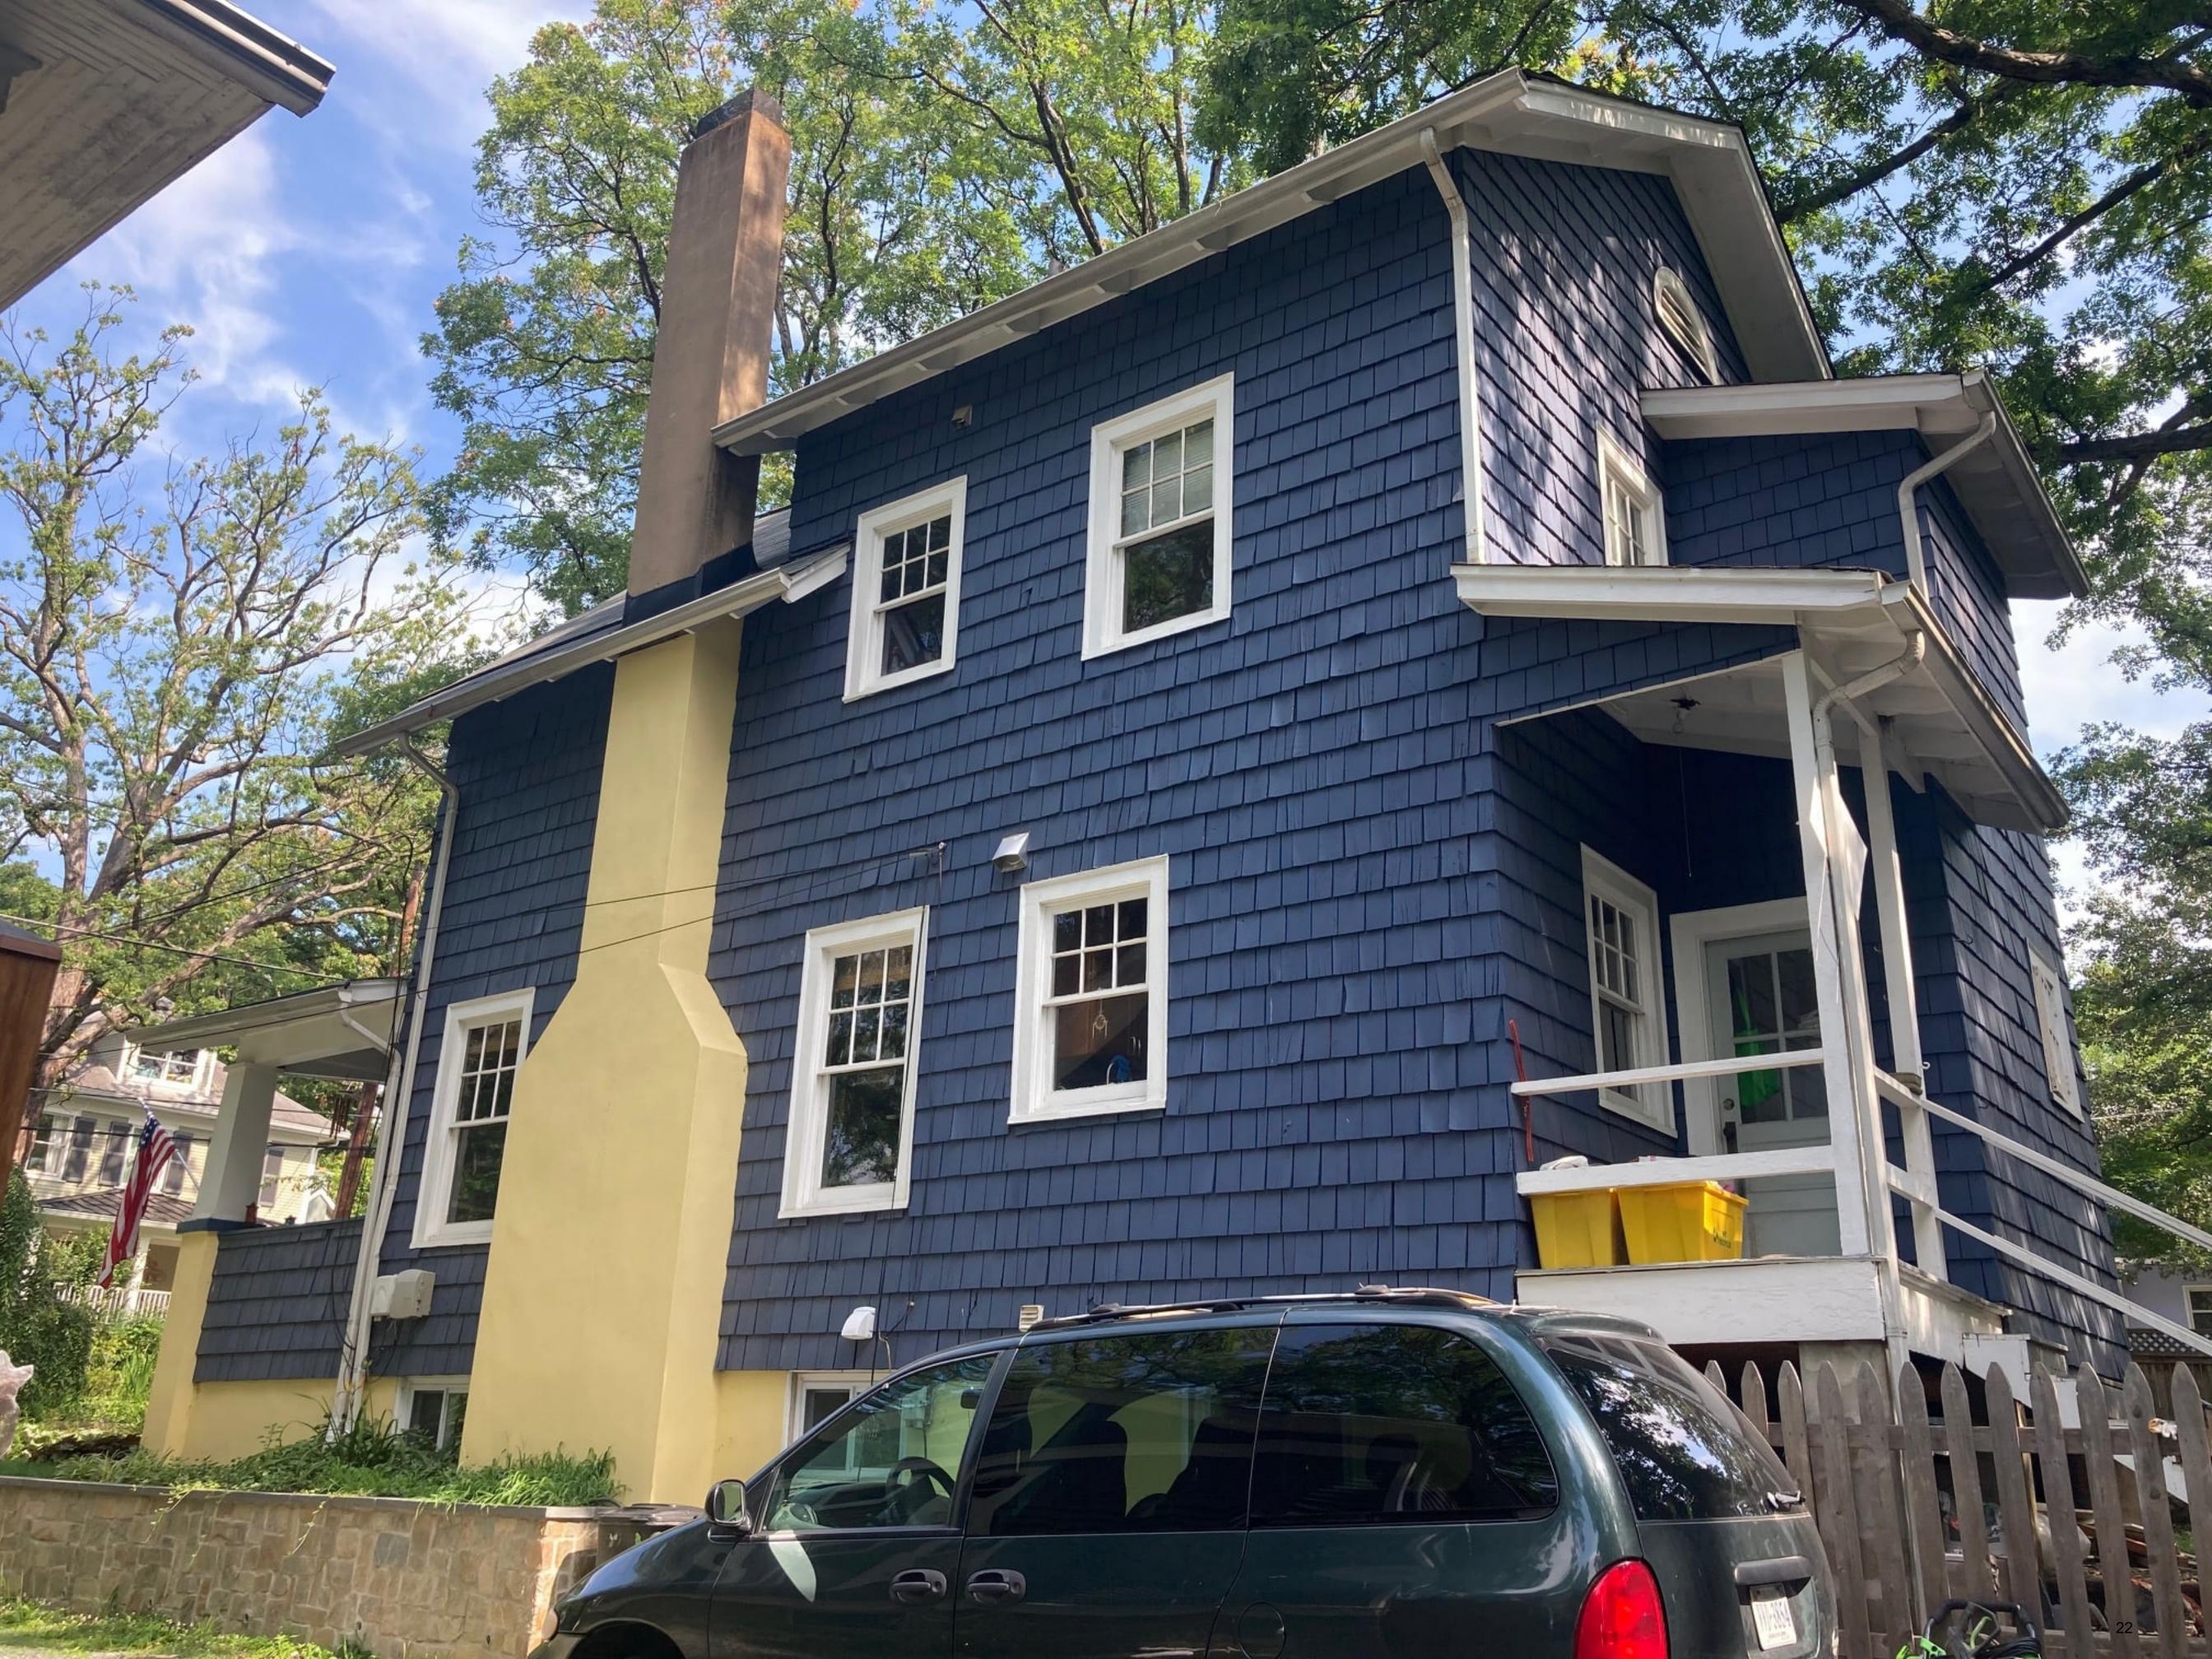

## **PROPOSAL**

The applicant proposes to a wood deck and enlarging an existing opening to accommodate new wood French Doors. Both the deck and the doors will not be visible from the public right-of-way and Staff finds the materials and design are appropriate for the house and surrounding district.

Description of Work Proposed: Please give an overview of the work to be undertaken:

New deck and steps on rear of existing house. Existing window to become french doors leading onto deck.

| Work Item 1: New Rear Deck                                                             |                                                                   |  |  |  |
|----------------------------------------------------------------------------------------|-------------------------------------------------------------------|--|--|--|
| Description of Current Condition:                                                      | Proposed Work:                                                    |  |  |  |
| No current deck - only a porch and steps                                               | New deck to connect to the exiusting rear porch                   |  |  |  |
| Work Item 2: New French Doors     Description of Current Condition:     Proposed Work: |                                                                   |  |  |  |
| Existing double hung window                                                            | New 5'-0" wide French doors to lead onto the new deck from house. |  |  |  |