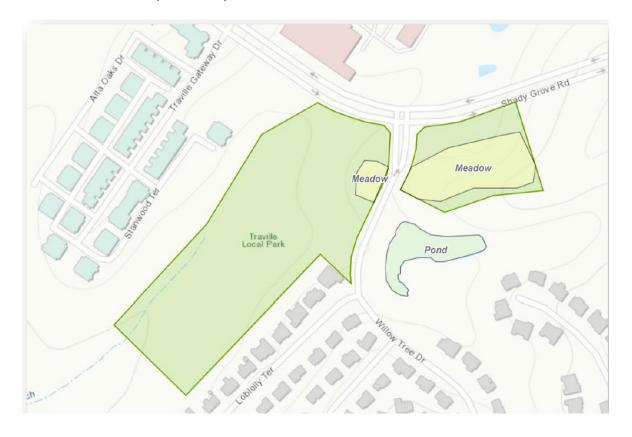

Traville Local Park: No planned improvements.

LSC West Urban Park and LSC West Local Park: the 2010 Plan proposed for the former Public Safety Training Academy site as part of redevelopment.