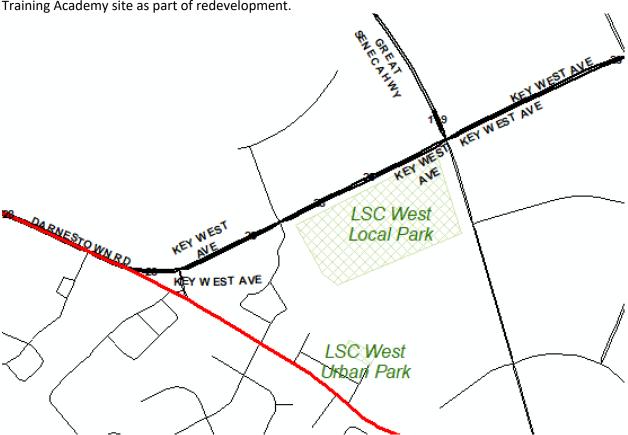

Traville Local Park: No planned improvements.

LSC West Urban Park and LSC West Local Park: the 2010 Plan proposed for the former Public Safety Training Academy site as part of redevelopment.