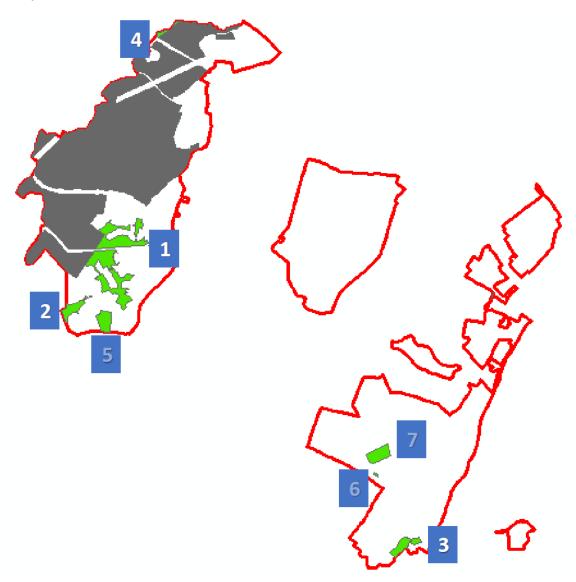

There are seven existing or planned parks within the 2010 *Great Seneca Science Corridor Master Plan* area. Three of the seven are within the Life Sciences Center: the Gaithersburg West Local Park, the LSC West Urban Park, and the LSC West Local Park. There are no plans for changes or improvements to the parks in the plan area.

## Montgomery Parks within the 2010 Plan area

- 1) Quince Orchard Valley Neighborhood Park
- 2) Orchard Neighborhood Park
- 3) Traville Local Park
- 4) Gunner's Village Neighborhood Conservation Area
- 5) Gaithersburg West Local Park (proposed)
- 6)LSC West Urban Park (proposed)
- 7) LSC West Local Park (proposed)