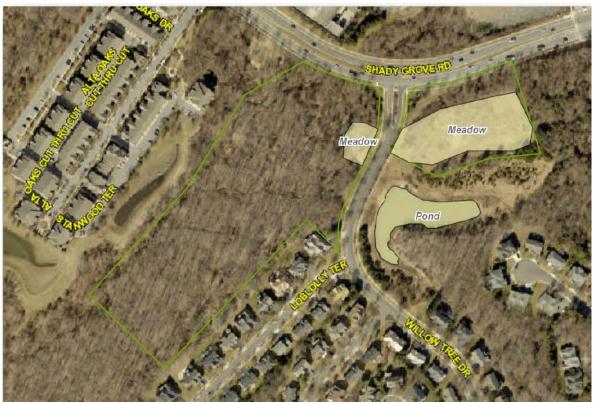

Traville Local Park: No planned improvements.

LSC West Urban Park and LSC West Local Park: the 2010 Plan proposed for the former Public Safety Training Academy site as part of redevelopment.