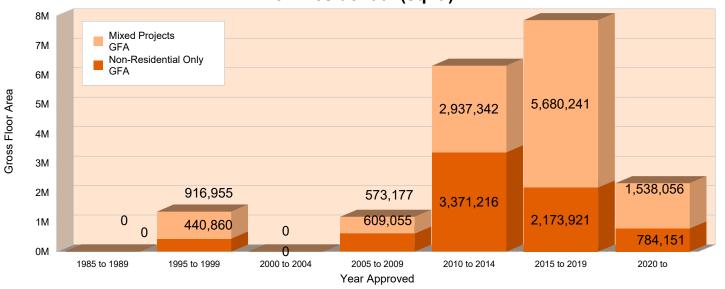

## May 2021 Pipeline\*

|                                                                     | # of Plans | Residential<br>Unbuilt<br>DUs | Mixed<br>Unbuilt<br>DUs | NonResidental<br>Unbuilt<br>GFA | Mixed<br>Unbuilt<br>GFA |
|---------------------------------------------------------------------|------------|-------------------------------|-------------------------|---------------------------------|-------------------------|
| 1985 to 1989                                                        | 1          | 1                             | 0                       | 0                               | 0                       |
| 1990 to 1994                                                        | 0          | 0                             | 0                       | 0                               | 0                       |
| 1995 to 1999                                                        | 12         | 11                            | 500                     | 440,860                         | 916,955                 |
| 2000 to 2004                                                        | 26         | 41                            | 0                       | 0                               | 0                       |
| 2005 to 2009                                                        | 76         | 469                           | 216                     | 609,055                         | 573,177                 |
| 2010 to 2014                                                        | 64         | 347                           | 3,715                   | 3,371,216                       | 2,937,342               |
| 2015 to 2019                                                        | 140        | 2,631                         | 12,344                  | 2,173,921                       | 5,680,241               |
| 2020 to present                                                     | 64         | 1,608                         | 11,294                  | 784,151                         | 1,538,056               |
| Total                                                               | 383        | 5,108                         | 28,069                  | 7,379,203                       | 11,645,771              |
| Mixed developments contain residential DLIs and non residential GEA |            |                               |                         |                                 |                         |

Mixed developments contain residential DUs and non-residential GFA

## Non-Residential (sq.ft.)

\* does not include Laytonsville, Poolesville, Rockville or Gaithersburg Pipeline data Source: Montgomery County Planning, Information Technology and Innovation Division

**Residential (dus)**