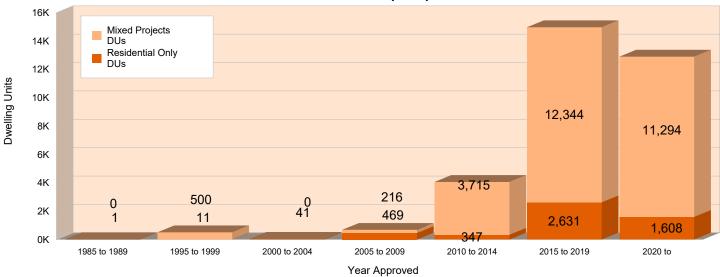

## May 2021 Pipeline\*

|                                                                     | # of Plans | Residential<br>Unbuilt<br>DUs | Mixed<br>Unbuilt<br>DUs | NonResidental<br>Unbuilt<br>GFA | Mixed<br>Unbuilt<br>GFA |
|---------------------------------------------------------------------|------------|-------------------------------|-------------------------|---------------------------------|-------------------------|
| 1985 to 1989                                                        | 1          | 1                             | 0                       | 0                               | 0                       |
| 1990 to 1994                                                        | 0          | 0                             | 0                       | 0                               | 0                       |
| 1995 to 1999                                                        | 12         | 11                            | 500                     | 440,860                         | 916,955                 |
| 2000 to 2004                                                        | 26         | 41                            | 0                       | 0                               | 0                       |
| 2005 to 2009                                                        | 76         | 469                           | 216                     | 609,055                         | 573,177                 |
| 2010 to 2014                                                        | 64         | 347                           | 3,715                   | 3,371,216                       | 2,937,342               |
| 2015 to 2019                                                        | 140        | 2,631                         | 12,344                  | 2,173,921                       | 5,680,241               |
| 2020 to present                                                     | 64         | 1,608                         | 11,294                  | 784,151                         | 1,538,056               |
| Total                                                               | 383        | 5,108                         | 28,069                  | 7,379,203                       | 11,645,771              |
| Mixed developments contain residential DLIs and non residential GEA |            |                               |                         |                                 |                         |

Mixed developments contain residential DUs and non-residential GFA