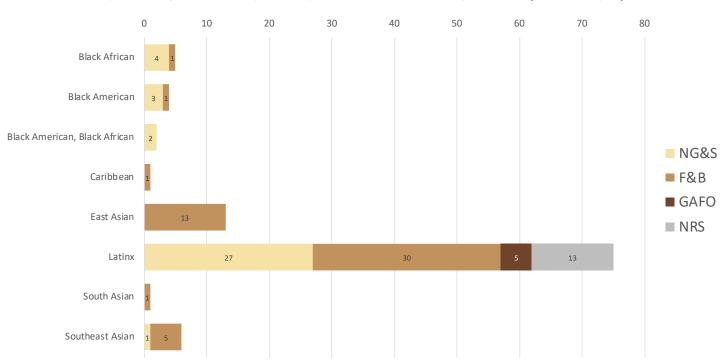

Wheaton's retail real estate is a mix of traditional smaller strip centers and a fragmented building, parking lot, and street network. The buildings are older, and visibility and parking are challenging in many instances. Despite these obstacles, a mix of Latinx and East and South Asian serving businesses exist in the neighborhood. Few are in the GAFO category, likely a condition of the proximity to Wheaton Westfield Mall and continued shift towards e-commerce.

The surrounding residential population is primarily Hispanic (nearly 40%) and growing alongside the Black and Asian populations. Like the other two study areas, the growing diverse population provides an opportunity to re-tenant and preserve the cluster if redevelopment occurs. With the recent opening of the County office building in the study area and other recent mixed-use developments as high as 17 stories, development pressures are high. Still, the smaller parcels and local ownership might prove to sustain the existing retail landscape.