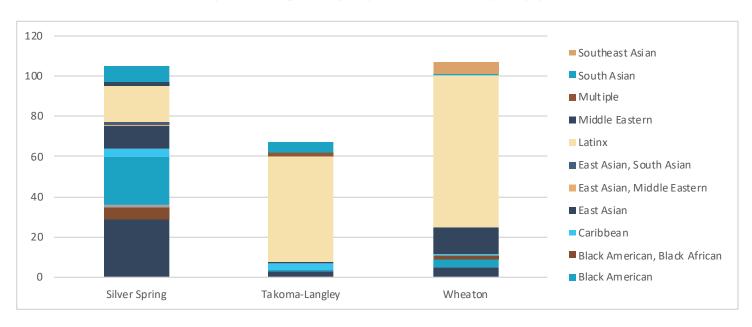

Silver Spring and Wheaton's minority-serving businesses were primarily in the Neighborhood Goods & Services (NG&S) and Food & Beverage (F&B) categories. Takoma-Langley Crossroads had a large share of minority-serving General Merchandise, Apparel, Furniture, and Other (GAFO) and Non-Retail Service (NRS) businesses.

Overall, the Silver Spring cluster also has the most diverse mix of racial/ethnic groups, home to many Black American, Latinx, Black African, and South Asian serving businesses. Silver Spring has the greatest percentage of Black residents in the Primary Trade Area (PTA) of the three study areas. Still, Black, Asian, and Hispanic (all races) population segments experienced 20% growth over the last decade. The preservation of the retail environment promotes the synergistic relationship between the diverse population of residents and business owners.

Wheaton's retail real estate is a mix of traditional smaller strip centers and a fragmented building, parking lot, and street network. The buildings are older, and visibility and parking are challenging in many instances. Despite these obstacles, a mix of Latinx and East and South Asian serving businesses exist in the neighborhood. Few are in the GAFO category, likely a condition of the proximity to Wheaton Westfield Mall and continued shift towards e-commerce.

Source: & Access 2020

Independent Neighborhood Goods & Services (NG&S) and Food & Beverage (F&B) establishments compose the bulk of Wheaton's retail ecosystems, accounting for 68% of all occupied spaces. 108 of these businesses (41%) are minority-serving. The vast majority serve the local Latinx population in all retail type categories. 13 East Asian establishments - all in the Food & Beverage category - make up 12% of minority-serving businesses in Wheaton. The rest serve a mix of Southeast Asian, Black American, Black African, and Caribbean populations.