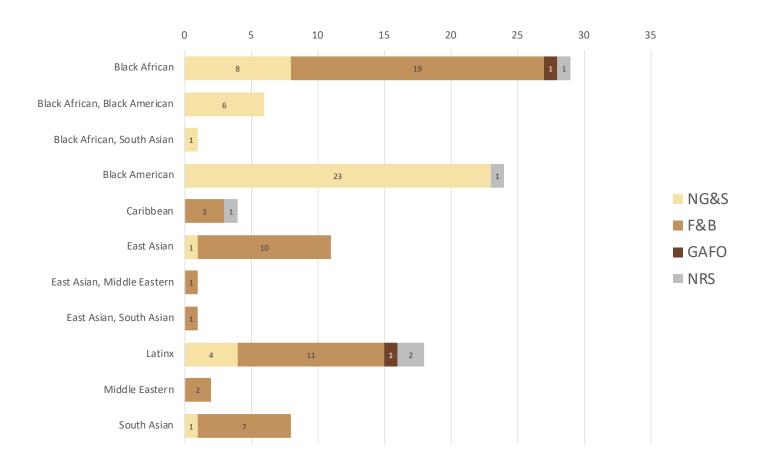

Source: &Access 2020

Only 24% of businesses (105 of 451 total) in the study area are explicitly minority-serving. 51% of all minorityserving businesses fall in the Food & Beverage retail category, and 42% are Neighborhood Goods & Services. Black African and Black American businesses comprise the largest share of businesses in this study area, although the study area is also home to a wide range of other ethnicities and racial minorities. Non-retail services and General Merchandise, Apparel, Furniture and Other (GAFO) retail are rare among the minorityserving categories.

CHART 2: RETAIL CATEGORY BY MINORITY SERVED (SILVER SPRING)

Silver Spring has substantial clusters of both Black American-serving Neighborhood Goods & Services establishments. Black African-serving, Food & Beverage retailers are also numerous, serving the area's significant Ethiopian immigrant community. Very few of GAFO and Non-Retail service businesses in Silver Spring are explicitly minority-serving - only seven total out of the 451 total establishments.

TABLE 2: SUBAREA DISTRIBUTION BY MINORITY SERVED (SILVER SPRING)

| Minority-Served               | Ellsworth<br>District |    |   | North Silver<br>Spring | West of<br>Railroad |  |
|-------------------------------|-----------------------|----|---|------------------------|---------------------|--|
| Black African                 | 2                     | 24 |   |                        | 3                   |  |
| Black African, Black American |                       | 4  |   |                        | 2                   |  |
| Black African, South Asian    |                       | 1  |   |                        |                     |  |
| Black American                | 3                     | 7  | 1 | 3                      | 10                  |  |
| Caribbean                     |                       | 1  |   | 1                      | 2                   |  |
| East Asian                    | 5                     | 3  | 1 | 2                      |                     |  |
| East Asian, Middle Eastern    | 1                     |    |   |                        |                     |  |
| East Asian, South Asian       |                       | 1  |   |                        |                     |  |
| Latinx                        | 3                     | 10 | 3 |                        | 2                   |  |
| Middle Eastern                | 1                     | 1  |   |                        |                     |  |
| South Asian                   |                       | 8  |   |                        |                     |  |
| Grand Total                   | 15                    | 60 | 5 | 6                      | 19                  |  |