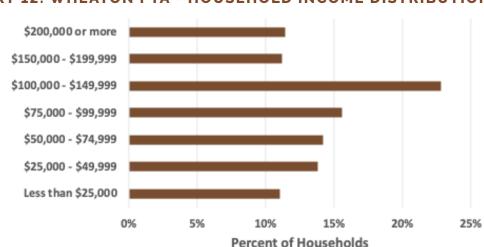

# HOUSEHOLD INCOME

The median household income in the Wheaton PTA was \$91,208 in 2019, according to data estimates provided by ESRI, a national data provider. This median household income tracks closely with the Downtown Silver Spring PTA at \$90,173. A review of the distribution of incomes in the Wheaton PTA indicates that one out of every four households earned less than \$50,000 annually. Montgomery County has a large percentage of high earning households with 35% of all households earning in excess of \$150,000 annually, compared to roughly 11% earning \$150,000 or more in the Wheaton PTA. The stratification of low-income households within the Wheaton PTA balances with the higher share of middle class; nearly 23% earned between \$100,000 and \$150,000.

CHART 12: WHEATON PTA - HOUSEHOLD INCOME DISTRIBUTION, 2020

In the Downtown Silver Spring PTA the median household income of \$90,173 balances the large share of low-income households and higher income households taking advantage of all the amenities and infrastructure assets. One in four households earn in excess of \$150,000 annually with 15% earning more than \$200,000 annually. 27% of households in the Downtown Silver Spring PTA earn less than \$50,000, including 14% earning less than \$25,000.