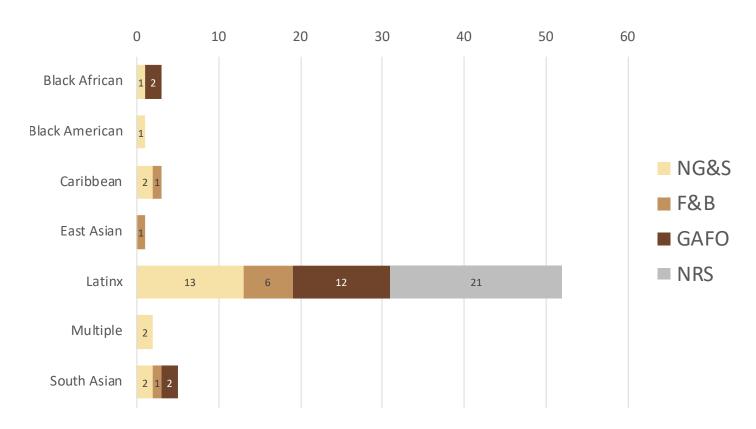

#### **INVENTORY**

These 133 businesses are largely locally owned and operated; 23% are national chains like Aldi, Walgreens, Starbucks, 7-Eleven, and electronics stores like T-Mobile and Sprint. Neighborhood Goods & Services and Non-Retail Services make up 67% of minority-serving businesses in Takoma-Langley. General Merchandise, Apparel, Furniture, and Other (GAFO) retailers represent another important cluster of retailers in the neighborhood - 12 of 16 GAFO establishments serve the Latinx population. In contrast, the remaining four serve both the Black American and Black African cohorts.

Source: & Access 2020

Nearly one in every two retailers (54%) in this subarea are minority-serving. 80% target the local Latinx population, while just 7% serve South Asian customers. The remainder serves a mix of Black African, Black American, and East Asian clientele. 82% of all minority-serving businesses in the study area are locally owned. Even the majority of the 66 businesses that are not explicitly minority-serving are locally owned. Independent retailers and non-retail services businesses are an essential majority of businesses in the Takoma-Langley subarea, even in the non-minority-serving sphere. The East district has the largest mix of minority-serving retailers by ethnicity/race. Latinx-serving businesses are prevalent across all three subareas.