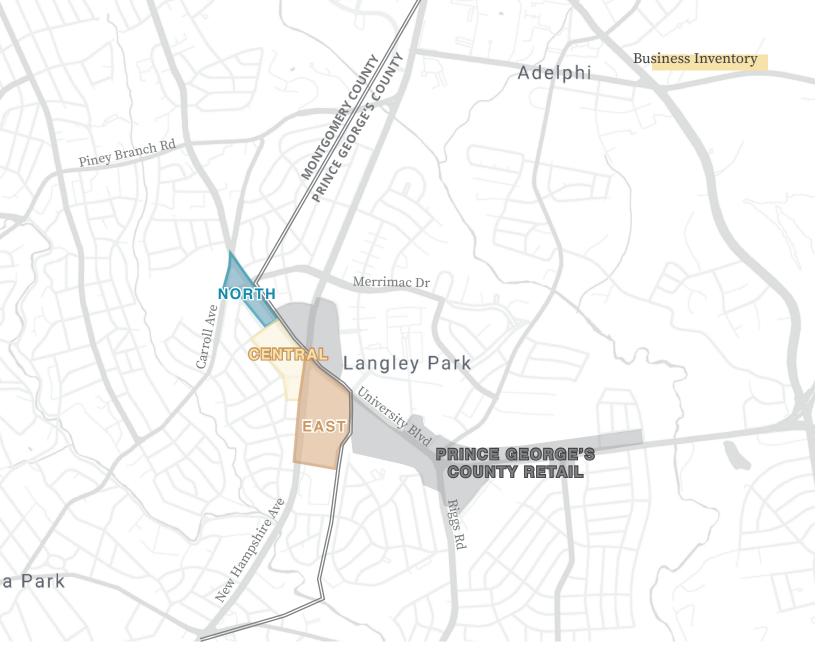

# TAKOMA-LANGLEY CROSSROADS

The Takoma-Langley Crossroads lie at the edge of the Prince George's County and Montgomery County border and on the spine of University Boulevard and New Hampshire Avenue. University Boulevard connects the corridor to Long Branch, Wheaton, and the University of Maryland campus. New Hampshire Boulevard offers connections to the District of Columbia and Hillandale. In Prince George's County along University Boulevard, there is a proliferation of additional retail. The egress patterns throughout the neighborhood are challenged by the few shopping center entrances, access roads, and poor parking lot circulation. Additionally, due to the traditional strip-style, low-density development of the shopping centers, and the prevalence of parking lots, the pedestrian experience is challenging. Yet, many pedestrians traverse the Crossroads to secure the goods and services needed. On the Montgomery County side of the Crossroads, three distinct retail districts define the retail cluster that calls it home: North, Central, East.

#### **SUB-DISTRICTS**

The North district includes a small Asian grocery-anchored shopping center, Merrimac Square, and a series of multifamily residential to commercial conversions that now serve as home to many professional services and salons. All built in 1954, the conversions are located along the University Boulevard access road previously mentioned, while Merrimac Square (constructed in 1968) has access from both University Boulevard, Carol Avenue, and Merrimac Drive.

The Central district aligns with the Hampshire-Langley Shopping Center and the Crossroads Professional Building (both built in the 1960s) at the southwest corner of University Boulevard and New Hampshire Avenue. The two signalized entrances to the shopping center at Kirklynn Avenue and south of Anne Street provide access to the shopping center. Yet, the Purple Line construction inhibits using the previously open midblock entrance on University Boulevard. The Takoma-Langley Purple Line Station is planned for the Transit Center, located across University Boulevard from the shopping center. Around the corner and across Kirklynn Avenue, the professional building is home to one retailer, Rincon Cristiano Book Store, and other professional office tenants. There's limited parking available comparatively to the shopping center. A couple of midblock crosswalks connect both sides of New Hampshire Avenue at the signalized intersection that connects to the JBG Takoma-Langley Crossroads development.

There is a mix of buildings, in various orientations to the street and parking lots, in the East district. The Takoma-Langley Crossroads Shopping Center, also constructed in the 1960s and located near the intersection of University Boulevard and New Hampshire Avenue, hosts most retail uses in the district. The parking lot adjacent to the JBG center and New Hampshire Avenue often is congested due to the angled and perpendicular parking and the number of businesses that use the lot. Additionally, as one travels south on New Hampshire Avenue towards DC, many professional services and hotels join non-contiguous retail uses. Along Holton Lane, a mix of Neighborhood Goods and Services and professional service uses lines the corridor.