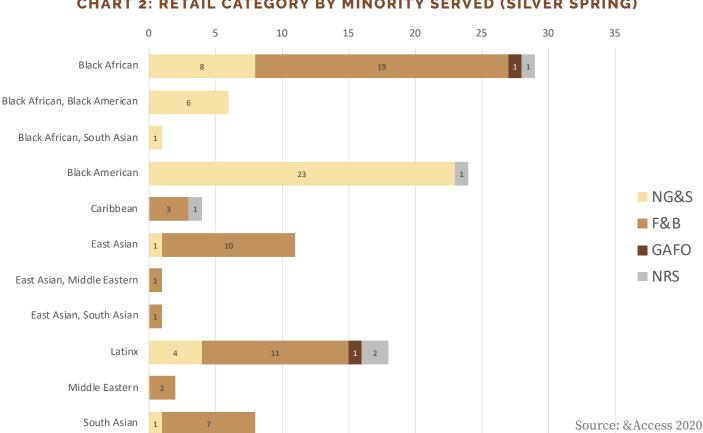

CHART 2: RETAIL CATEGORY BY MINORITY SERVED (SILVER SPRING)

Silver Spring has substantial clusters of both Black American-serving Neighborhood Goods & Services establishments. Black African-serving, Food & Beverage retailers are also numerous, serving the area's significant Ethiopian immigrant community. Very few of GAFO and Non-Retail service businesses in Silver Spring are explicitly minority-serving - only seven total out of the 451 total establishments.