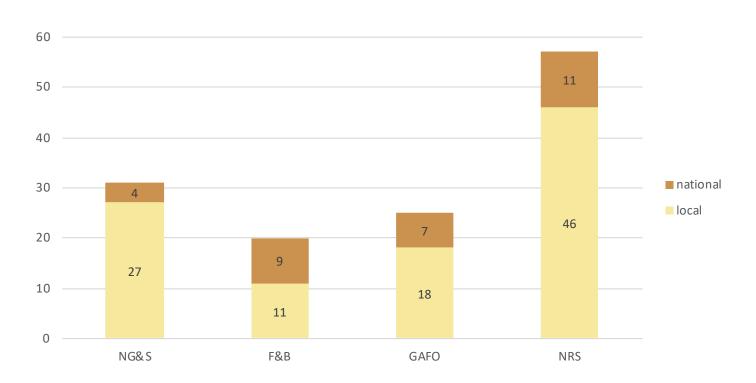

#### **INVENTORY**

These 133 businesses are largely locally owned and operated; 23% are national chains like Aldi, Walgreens, Starbucks, 7-Eleven, and electronics stores like T-Mobile and Sprint. Neighborhood Goods & Services and Non-Retail Services make up 67% of minority-serving businesses in Takoma-Langley. General Merchandise, Apparel, Furniture, and Other (GAFO) retailers represent another important cluster of retailers in the neighborhood - 12 of 16 GAFO establishments serve the Latinx population. In contrast, the remaining four serve both the Black American and Black African cohorts.

11 50 40 national local 46 20 9 27 10 18 11 NG&S GAFO F&B NRS

CHART 3: NATIONAL/LOCAL DISTRIBUTION BY RETAIL CATEGORY (TAKOMA-LANGLEY)

Source: &Access 2020

The East subarea is home to the largest mix of local businesses, including a large share of non-retail services (NRS). Each of the other subareas have a relatively sizeable share of non-retail services, 17 in North and 7 in Central. Overall, this category comprise the largest share of locally owned businesses in Takoma-Langley.