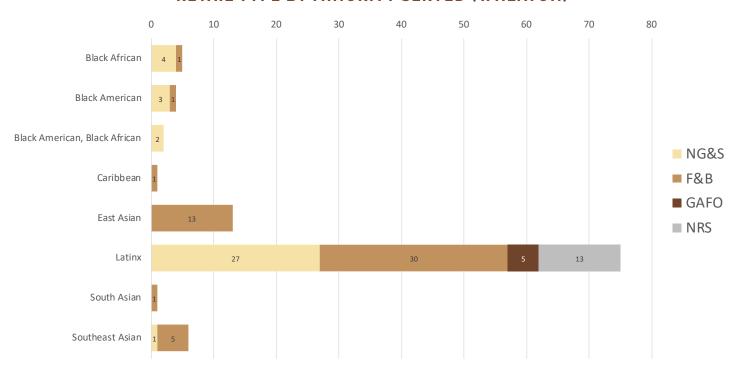

# **RETAIL TYPE BY MINORITY SERVED (SILVER SPRING)**

Source: &Access 2020

Only 24% of businesses (105 of 451 total) in the study area are explicitly minority-serving. 51% of all minorityserving businesses fall in the Food & Beverage retail category, and 42% are Neighborhood Goods & Services. Black African and Black American businesses comprise the largest share of businesses in this study area, although the study area is also home to a wide range of other ethnicities and racial minorities. Non-retail services and General Merchandise, Apparel, Furniture and Other (GAFO) retail are rare among the minorityserving categories.

CHART 2: RETAIL CATEGORY BY MINORITY SERVED (SILVER SPRING)

Silver Spring has substantial clusters of both Black American-serving Neighborhood Goods & Services establishments. Black African-serving, Food & Beverage retailers are also numerous, serving the area's significant Ethiopian immigrant community. Very few of GAFO and Non-Retail service businesses in Silver Spring are explicitly minority-serving - only seven total out of the 451 total establishments.

The vast majority of minority-serving businesses in Downtown Silver Spring are local and independent. 95% of all minority-serving businesses in the study area are local. This should demonstrate the value for the Black, Asian, and Latinx populations of investing in locally owned and operated retail establishments.