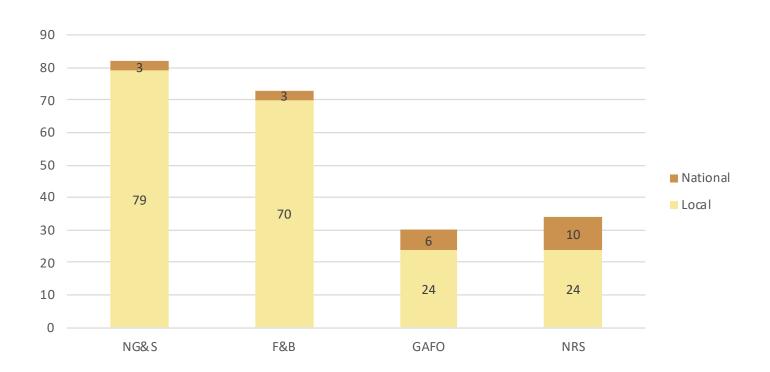

# NATIONAL/LOCAL DISTRIBUTION BY RETAIL TYPE (SILVER SPRING)

In Takoma-Langley Crossroads, the Montgomery County side of the retail cluster borders Langley Park in Prince George's County, west of the intersection of University Boulevard E (MD-93) and New Hampshire Avenue (MD-650). The study area extends north to include a shopping center at Merrimac Drive and University Boulevard, as well as a band of businesses on University Boulevard between Merrimac Drive and New Hampshire Avenue. While "Takoma-Langley Crossroads" is often considered one location, the policies that govern business and development are distinct in each county.

CHART 1: NATIONAL/LOCAL DISTRIBUTION BY RETAIL CATEGORY (SILVER SPRING)

Source: &Access 2020

While national chains play a significant role in Silver Spring's Ellsworth District, the subarea's retail landscape as a whole is largely locally owned and operated. 80% of Neighborhood Goods & Services (94 businesses) and 74% of Food & Beverage (97 businesses) retailers are local. Fenton Village has the largest share of local retailers, nearly 50% of the share of all locally owned businesses (see chart below).

TABLE 1: LOCAL RETAIL CATEGORY DISTRIBUTION BY SUBAREA (SILVER SPRING)

| Subarea             | NG&S | F&B | GAFO | NRS | Grand Total |
|---------------------|------|-----|------|-----|-------------|
| Ellsworth District  | 12   | 20  | 14   | 16  | 62          |
| Fenton Village      | 45   | 52  | 12   | 51  | 160         |
| Metro Center        | 1    | 7   | 2    | 12  | 22          |
| North Silver Spring | 9    | 7   | 1    | 11  | 28          |
| West of Railroad    | 23   | 15  | 2    | 10  | 50          |
| Grand Total         | 90   | 101 | 31   | 100 | 322         |