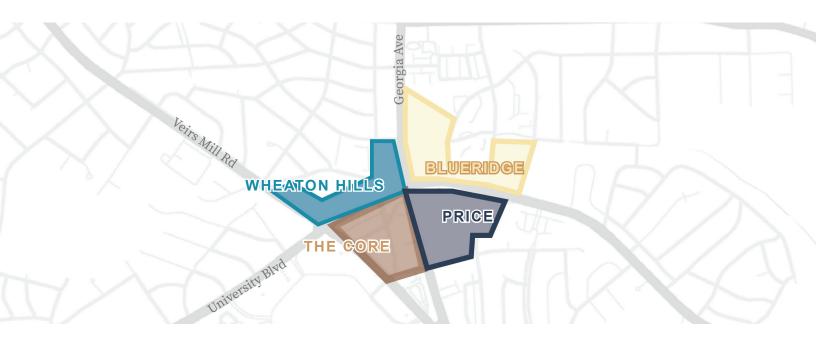

# WHEATON

The commercial neighborhood is characterized by retail fronting the primary corridors of Georgia Avenue, University Boulevard, and Veirs Mill Road. University Boulevard and Georgia Avenue create four quadrants/districts included for the analysis. Each of these districts has a unique set of characteristics that contributes to the success of the diverse retailers located in the neighborhood. Unlike the other two study areas, the Wheaton study area excluded some of its retail, the Westfield Wheaton Mall, and other commercial real estate west of Veirs Mill Road. The mall and surrounding areas have a majority national brand tenant mix or are non-retail uses.

#### **SUB-DISTRICTS**

The Core, located at the southwest corner of University Boulevard and Georgia Avenue, is home to the newly constructed 14-story County office building and adjacent plaza. The rest of the building stock in The Core is relatively low density, at one to three stories, and much older building stock. The average year built is 1960, with buildings constructed as early as 1947. In fact, only three buildings were built after 1988. Triangle Lane offers access to retailers, but the County's office building limits its visibility. Retailers throughout the core have visibility challenges due to the interior network of roads and parking lots. However, retailers fronting the primary roads (University Boulevard, Veirs Mill Road, and Georgia Avenue), have adequate visibility but struggle with the lack of sufficient, adjacent parking for their customers due to the limited on-street options.

Immediately north of The Core is the Wheaton Hills district with its primary retail cluster lining Georgia Avenue. The strip centers off of Georgia Avenue are perpendicular to the road with limited visibility to the road, especially for the most interior businesses. Another strip of retailers exists at the corner of University Boulevard and Veirs Mill Road. The businesses lining University Boulevard have four parking spaces to share, except for Nick's Diner with a dedicated private parking lot. Building age ranges from a year built of 1940 to 2009, and buildings are primarily one-story.

The Blueridge district, named from Blueridge Avenue, defines its northern boundary and is home to four strip centers along University Boulevard and Georgia Avenue. Each center has parking available in front of the building, which seems to fulfill its needs. A few centers have additional parking at a lot in the rear of the building, including the metered Blueridge Hickerson Lot. The average year built of the Blueridge's buildings is 1971; the two oldest buildings, retail strip centers, were constructed in 1947. Additionally, the district's density is fairly low, with the majority of the buildings being one-story.

At the southeast corner of University Boulevard and Georgia Avenue lies the Price District (named for Price Avenue which bisects the district). This district is arguably the most walkable due to the few parking lots that disrupt the interior streets' retail expression. This contributes to the number of restaurants in the district. Building age ranges from 90 years old (constructed in 1930) to as young as six years old. Recent construction includes a 17-story mixed-use multi-family building, home to Safeway on the ground floor. However, most other buildings in the district are only one-story tall.