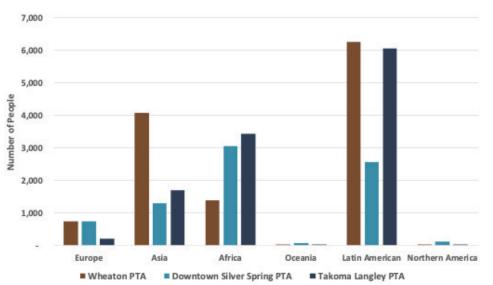

Beyond the racial and ethnic make-up of existing residents, the appeal of these three communities for foreign-born immigrants creates an even more diverse mix of households. Foreign-born residents represent more than half of all Takoma-Langley PTA residents with 54% born outside the U.S. This compares to 39% foreign-born in Wheaton and 26% in the Downtown Silver Spring PTA. A further review of these populations shows the highest percentage attributable to Latin American countries, consisting of 53% of the foreign-born population in the Takoma-Langley PTA and 50% in Wheaton. The foreign-born mix in Downtown Silver Spring splits with one-third from Latin American countries and 39% from Africa.

CHART 11. FOREIGN BORN POPULATION BY COUNTRY GROUPS, 2018