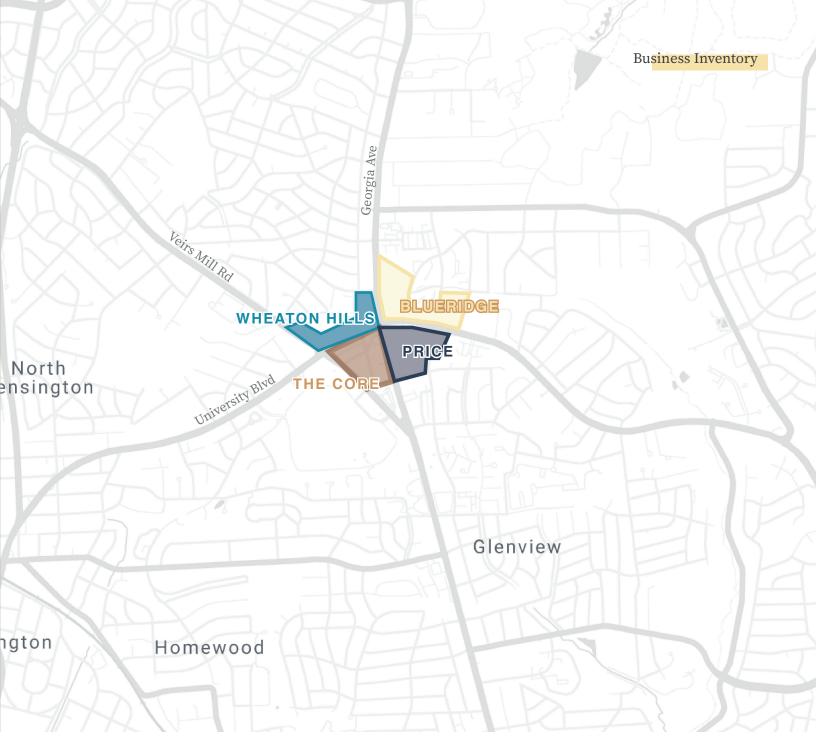

# WHEATON

The commercial neighborhood is characterized by retail fronting the primary corridors of Georgia Avenue, University Boulevard, and Veirs Mill Road. University Boulevard and Georgia Avenue create four quadrants/districts included for the analysis. Each of these districts has a unique set of characteristics that contributes to the success of the diverse retailers located in the neighborhood. Unlike the other two study areas, the Wheaton study area excluded some of its retail, the Westfield Wheaton Mall, and other commercial real estate west of Veirs Mill Road. The mall and surrounding areas have a majority national brand tenant mix or are non-retail uses.

#### **SUB-DISTRICTS**

The Core, located at the southwest corner of University Boulevard and Georgia Avenue, is home to the newly constructed 14-story County office building and adjacent plaza. The rest of the building stock in The Core is relatively low density, at one to three stories, and much older building stock. The average year built is 1960, with buildings constructed as early as 1947. In fact, only three buildings were built after 1988. Triangle Lane offers access to retailers, but the County's office building limits its visibility. Retailers throughout the core have visibility challenges due to the interior network of roads and parking lots. However, retailers fronting the primary roads (University Boulevard, Veirs Mill Road, and Georgia Avenue), have adequate visibility but struggle with the lack of sufficient, adjacent parking for their customers due to the limited on-street options.

Immediately north of The Core is the Wheaton Hills district with its primary retail cluster lining Georgia Avenue. The strip centers off of Georgia Avenue are perpendicular to the road with limited visibility to the road, especially for the most interior businesses. Another strip of retailers exists at the corner of University Boulevard and Veirs Mill Road. The businesses lining University Boulevard have four parking spaces to share, except for Nick's Diner with a dedicated private parking lot. Building age ranges from a year built of 1940 to 2009, and buildings are primarily one-story.

The Blueridge district, named from Blueridge Avenue, defines its northern boundary and is home to four strip centers along University Boulevard and Georgia Avenue. Each center has parking available in front of the building, which seems to fulfill its needs. A few centers have additional parking at a lot in the rear of the building, including the metered Blueridge Hickerson Lot. The average year built of the Blueridge's buildings is 1971; the two oldest buildings, retail strip centers, were constructed in 1947. Additionally, the district's density is fairly low, with the majority of the buildings being one-story.

At the southeast corner of University Boulevard and Georgia Avenue lies the Price District (named for Price Avenue which bisects the district). This district is arguably the most walkable due to the few parking lots that disrupt the interior streets' retail expression. This contributes to the number of restaurants in the district. Building age ranges from 90 years old (constructed in 1930) to as young as six years old. Recent construction includes a 17-story mixed-use multi-family building, home to Safeway on the ground floor. However, most other buildings in the district are only one-story tall.