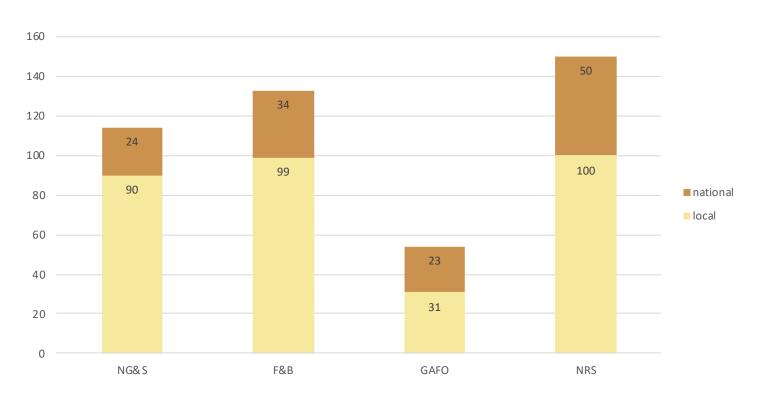

CHART 1: NATIONAL/LOCAL DISTRIBUTION BY RETAIL CATEGORY (SILVER SPRING)

Source: &Access 2020

While national chains play a significant role in Silver Spring's Ellsworth District, the subarea's retail landscape as a whole is largely locally owned and operated. 80% of Neighborhood Goods & Services (94 businesses) and 74% of Food & Beverage (97 businesses) retailers are local. Fenton Village has the largest share of local retailers, nearly 50% of the share of all locally owned businesses (see chart below).

TABLE 1: LOCAL RETAIL CATEGORY DISTRIBUTION BY SUBAREA (SILVER SPRING)

| Subarea             | NG&S | F&B | GAFO | NRS | Grand Total |
|---------------------|------|-----|------|-----|-------------|
| Ellsworth District  | 12   | 20  | 14   | 16  | 62          |
| Fenton Village      | 45   | 52  | 12   | 51  | 160         |
| Metro Center        | 1    | 7   | 2    | 12  | 22          |
| North Silver Spring | 9    | 7   | 1    | 11  | 28          |
| West of Railroad    | 23   | 15  | 2    | 10  | 50          |
| Grand Total         | 90   | 101 | 31   | 100 | 322         |