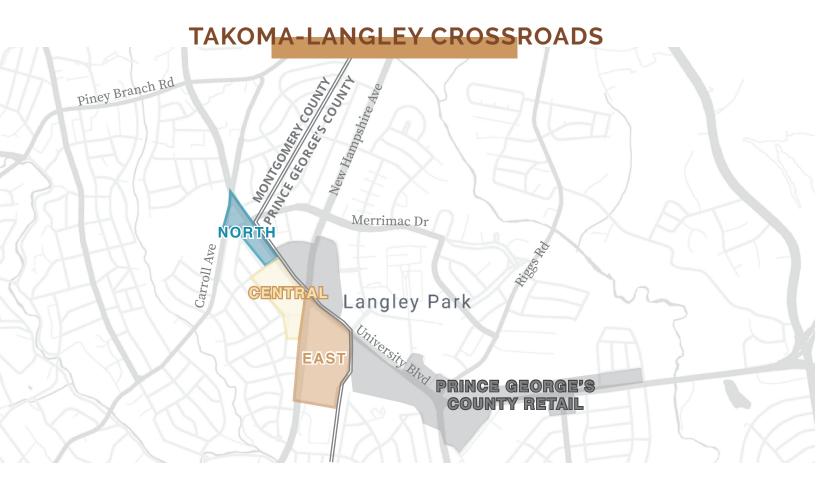

# NATIONAL/LOCAL DISTRIBUTION BY RETAIL TYPE (SILVER SPRING)

In Takoma-Langley Crossroads, the Montgomery County side of the retail cluster borders Langley Park in Prince George's County, west of the intersection of University Boulevard E (MD-93) and New Hampshire Avenue (MD-650). The study area extends north to include a shopping center at Merrimac Drive and University Boulevard, as well as a band of businesses on University Boulevard between Merrimac Drive and New Hampshire Avenue. While "Takoma-Langley Crossroads" is often considered one location, the policies that govern business and development are distinct in each county.

# TAKOMA-LANGLEY CROSSROADS

The Takoma-Langley Crossroads lie at the edge of the Prince George's County and Montgomery County border and on the spine of University Boulevard and New Hampshire Avenue. University Boulevard connects the corridor to Long Branch, Wheaton, and the University of Maryland campus. New Hampshire Boulevard offers connections to the District of Columbia and Hillandale. In Prince George's County along University Boulevard, there is a proliferation of additional retail. The egress patterns throughout the neighborhood are challenged by the few shopping center entrances, access roads, and poor parking lot circulation. Additionally, due to the traditional strip-style, low-density development of the shopping centers, and the prevalence of parking lots, the pedestrian experience is challenging. Yet, many pedestrians traverse the Crossroads to secure the goods and services needed. On the Montgomery County side of the Crossroads, three distinct retail districts define the retail cluster that calls it home: North, Central, East.

#### **SUB-DISTRICTS**

The North district includes a small Asian grocery-anchored shopping center, Merrimac Square, and a series of multifamily residential to commercial conversions that now serve as home to many professional services and salons. All built in 1954, the conversions are located along the University Boulevard access road previously mentioned, while Merrimac Square (constructed in 1968) has access from both University Boulevard, Carol Avenue, and Merrimac Drive.

The Central district aligns with the Hampshire-Langley Shopping Center and the Crossroads Professional Building (both built in the 1960s) at the southwest corner of University Boulevard and New Hampshire Avenue. The two signalized entrances to the shopping center at Kirklynn Avenue and south of Anne Street provide access to the shopping center. Yet, the Purple Line construction inhibits using the previously open midblock entrance on University Boulevard. The Takoma-Langley Purple Line Station is planned for the Transit Center, located across University Boulevard from the shopping center. Around the corner and across Kirklynn Avenue, the professional building is home to one retailer, Rincon Cristiano Book Store, and other professional office tenants. There's limited parking available comparatively to the shopping center. A couple of midblock crosswalks connect both sides of New Hampshire Avenue at the signalized intersection that connects to the JBG Takoma-Langley Crossroads development.

There is a mix of buildings, in various orientations to the street and parking lots, in the East district. The Takoma-Langley Crossroads Shopping Center, also constructed in the 1960s and located near the intersection of University Boulevard and New Hampshire Avenue, hosts most retail uses in the district. The parking lot adjacent to the JBG center and New Hampshire Avenue often is congested due to the angled and perpendicular parking and the number of businesses that use the lot. Additionally, as one travels south on New Hampshire Avenue towards DC, many professional services and hotels join non-contiguous retail uses. Along Holton Lane, a mix of Neighborhood Goods and Services and professional service uses lines the corridor.