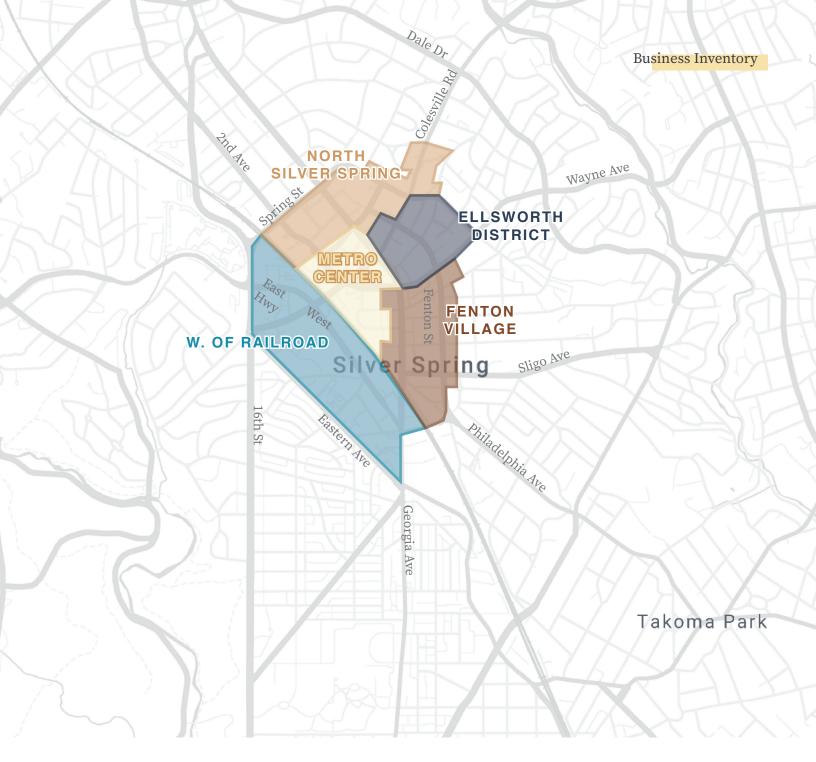

# SILVER SPRING

This study divides downtown Silver Spring into five neighborhood subareas: Fenton Village, Ellsworth District, North Silver Spring, Metro Center, and West of Railroad. Montgomery County is currently engaged in the master planning process for Downtown Silver Spring; therefore, this study considers the entire downtown with the intent to support that effort. While there is much residential and commercial redevelopment underway downtown and throughout Silver Spring more broadly, this study is concerned with the Purple Line light rail, including construction disruption and associated redevelopment.

# TRADE AREA ANALYSIS

For each of the study areas, the Primary Trade Area represents the area from which the largest proportion of retail customers are drawn. These trade areas reflect the ethnic makeup of the diverse community. Baseline data for each of these primary trade areas help highlight existing conditions and demographic trends for area households and workers. The following map shows each trade area: