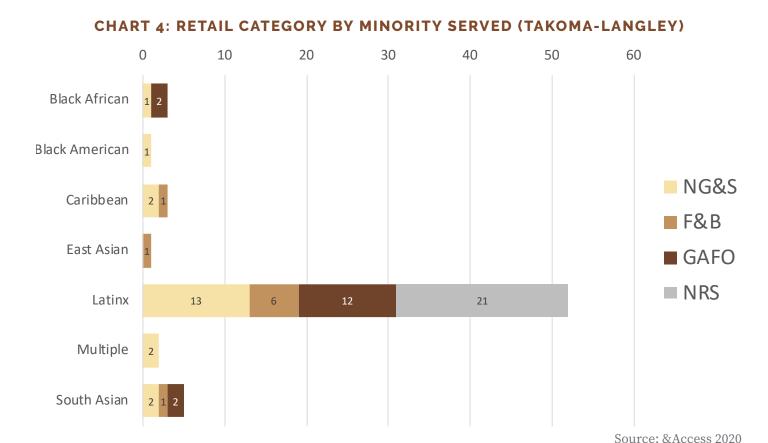

#### **INVENTORY**

These 133 businesses are largely locally owned and operated; 23% are national chains like Aldi, Walgreens, Starbucks, 7-Eleven, and electronics stores like T-Mobile and Sprint. Neighborhood Goods & Services and Non-Retail Services make up 67% of minority-serving businesses in Takoma-Langley. General Merchandise, Apparel, Furniture, and Other (GAFO) retailers represent another important cluster of retailers in the neighborhood - 12 of 16 GAFO establishments serve the Latinx population. In contrast, the remaining four serve both the Black American and Black African cohorts.

Source: & Access 2020

Nearly one in every two retailers (54%) in this subarea are minority-serving. 80% target the local Latinx population, while just 7% serve South Asian customers. The remainder serves a mix of Black African, Black American, and East Asian clientele. 82% of all minority-serving businesses in the study area are locally owned. Even the majority of the 66 businesses that are not explicitly minority-serving are locally owned. Independent retailers and non-retail services businesses are an essential majority of businesses in the Takoma-Langley subarea, even in the non-minority-serving sphere. The East district has the largest mix of minority-serving retailers by ethnicity/race. Latinx-serving businesses are prevalent across all three subareas.