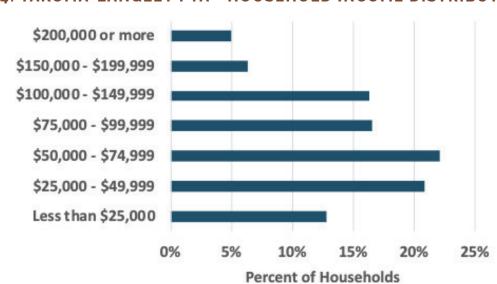

CHART 13: SILVER SPRING PTA - HOUSEHOLD INCOME DISTRIBUTION, 2020

The median household income in the Takoma-Langley PTA was \$66,387, only 61% of the County median household income of \$109,372. More than one-third of households in the Takoma-Langley PTA make less than \$50,000, and roughly 11% earn \$150,000 or more, half the rate of Wheaton PTA households.