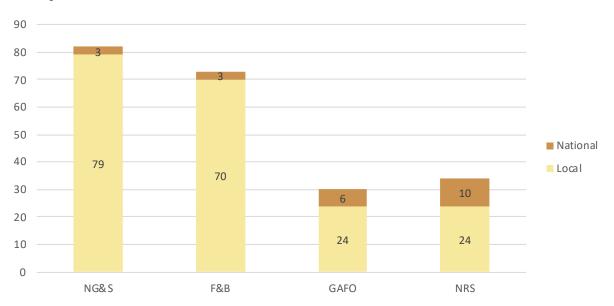

#### **INVENTORY**

Of the 263 storefronts in the Wheaton subarea, 82% are occupied. Only 22 of these are national or chain businesses; the other 90% of Wheaton's retail spaces are home to locally owned, independent retailers. 98% of minority-serving businesses in Wheaton are local and independent. This demonstrates the value for the Black, Asian, and Latinx populations of investing in locally owned and operated retail establishments.

CHART 7: NATIONAL/LOCAL DISTRIBUTION BY RETAIL CATEGORY (WHEATON)

Source: &Access 2020

TABLE 5: LOCAL RETAIL CATEGORY DISTRIBUTION BY SUBAREA (WHEATON)

| Row Labels    | NG&S | F&B | GAFO | NRS | Grand Total |
|---------------|------|-----|------|-----|-------------|
| Blueridge     | 16   | 13  | 2    | 6   | 37          |
| Price         | 21   | 24  | 2    | 2   | 49          |
| The Core      | 35   | 28  | 17   | 15  | 95          |
| Wheaton Hills | 7    | 5   | 3    | 1   | 16          |
| Grand Total   | 79   | 70  | 24   | 24  | 197         |

Source: & Access 2020

Independent Neighborhood Goods & Services (NG&S) and Food & Beverage (F&B) establishments compose the bulk of Wheaton's retail ecosystems, accounting for 68% of all occupied spaces. 108 of these businesses (41%) are minority-serving. The vast majority serve the local Latinx population in all retail type categories. 13 East Asian establishments - all in the Food & Beverage category - make up 12% of minority-serving businesses in Wheaton. The rest serve a mix of Southeast Asian, Black American, Black African, and Caribbean populations.