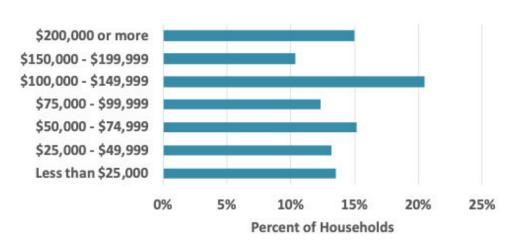

# HOUSEHOLD INCOME

The median household income in the Wheaton PTA was \$91,208 in 2019, according to data estimates provided by ESRI, a national data provider. This median household income tracks closely with the Downtown Silver Spring PTA at \$90,173. A review of the distribution of incomes in the Wheaton PTA indicates that one out of every four households earned less than \$50,000 annually. Montgomery County has a large percentage of high earning households with 35% of all households earning in excess of \$150,000 annually, compared to roughly 11% earning \$150,000 or more in the Wheaton PTA. The stratification of low-income households within the Wheaton PTA balances with the higher share of middle class; nearly 23% earned between \$100,000 and \$150,000.

CHART 12: WHEATON PTA - HOUSEHOLD INCOME DISTRIBUTION, 2020

In the Downtown Silver Spring PTA the median household income of \$90,173 balances the large share of low-income households and higher income households taking advantage of all the amenities and infrastructure assets. One in four households earn in excess of \$150,000 annually with 15% earning more than \$200,000 annually. 27% of households in the Downtown Silver Spring PTA earn less than \$50,000, including 14% earning less than \$25,000.