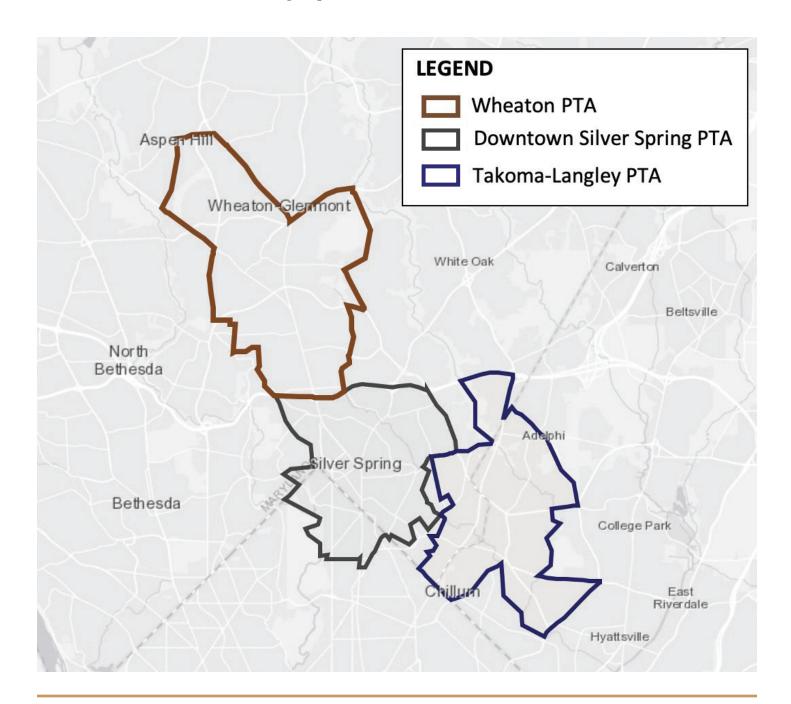

# TRADE AREA ANALYSIS

For each of the study areas, the Primary Trade Area represents the area from which the largest proportion of retail customers are drawn. These trade areas reflect the ethnic makeup of the diverse community. Baseline data for each of these primary trade areas help highlight existing conditions and demographic trends for area households and workers. The following map shows each trade area: