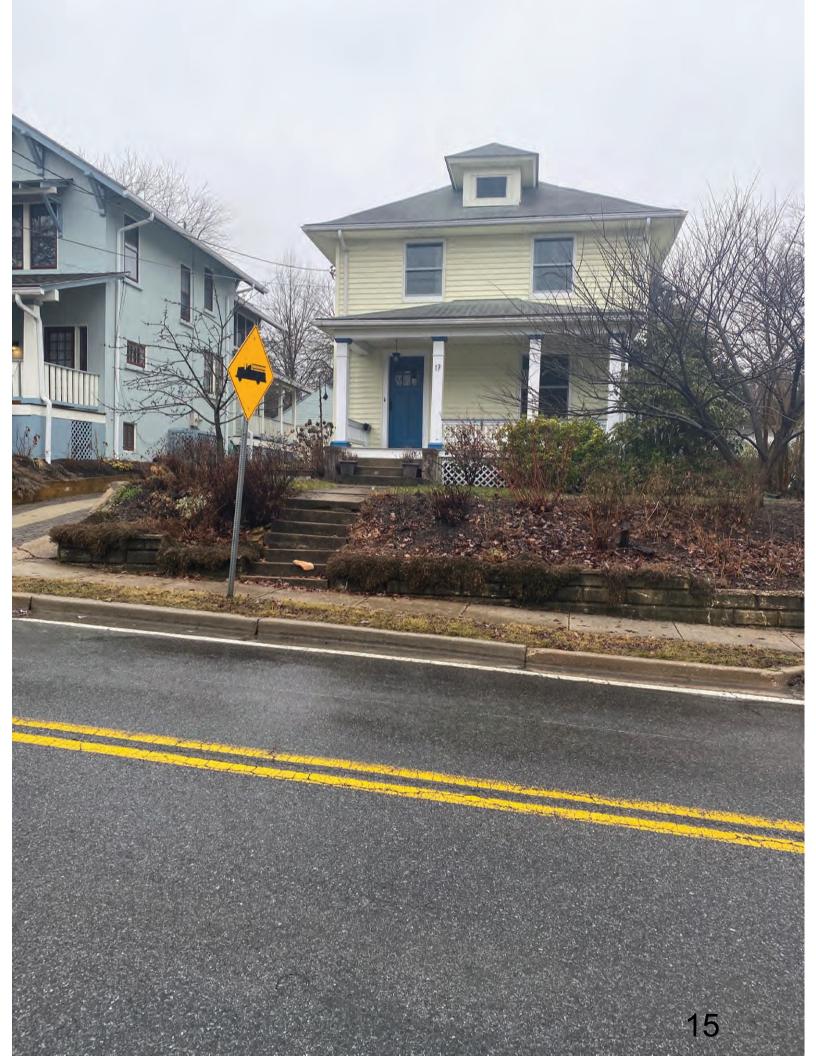

- a) The existing door and sidelights have different muntin profiles.
- b) Similar stucco-clad two-story Craftsman-style houses at 15 and 18 Philadelphia Avenue have comparable seven-lite sidelights. However, both of these examples have 21-lite front doors, which are mostly glass.
- c) Historic preservation staff consulted 1910s-20s millwork catalogs, and they were unable to find a door that fits the description of the existing front door (four-panel, four-lite).