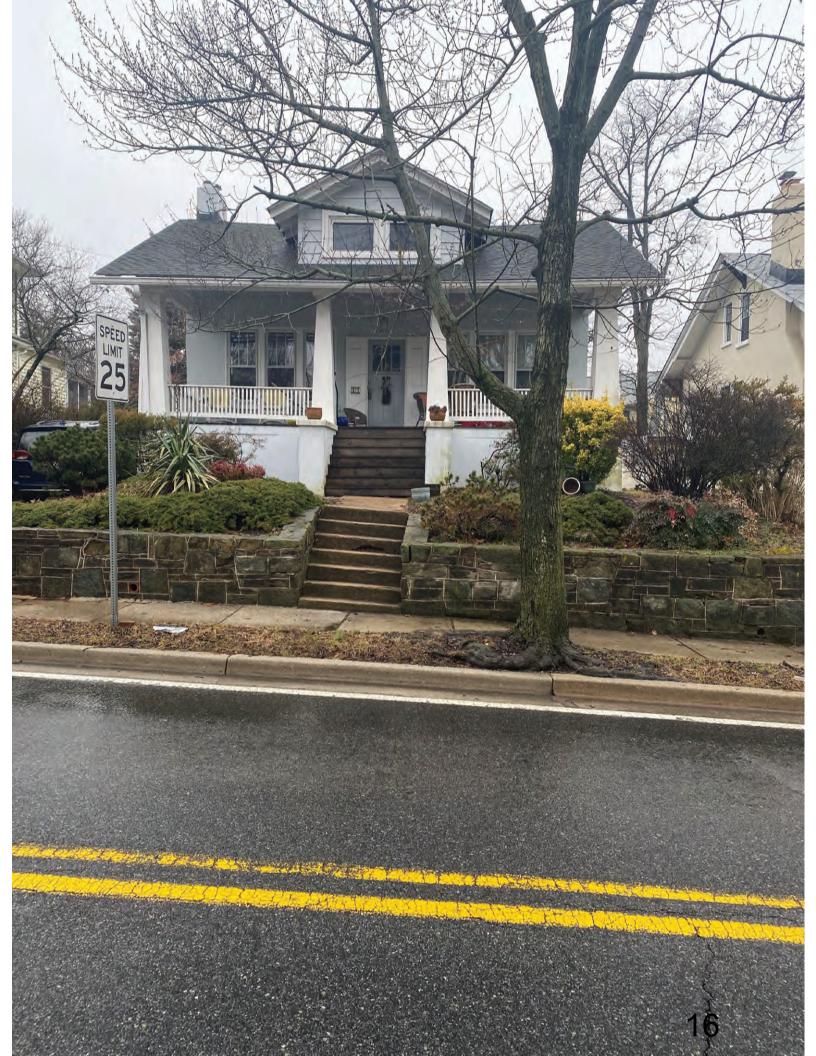

- a) The existing door and sidelights have different muntin profiles.
- b) Similar stucco-clad two-story Craftsman-style houses at 15 and 18 Philadelphia Avenue have comparable seven-lite sidelights. However, both of these examples have 21-lite front doors, which are mostly glass.
- c) Historic preservation staff consulted 1910s-20s millwork catalogs, and they were unable to find a door that fits the description of the existing front door (four-panel, four-lite).