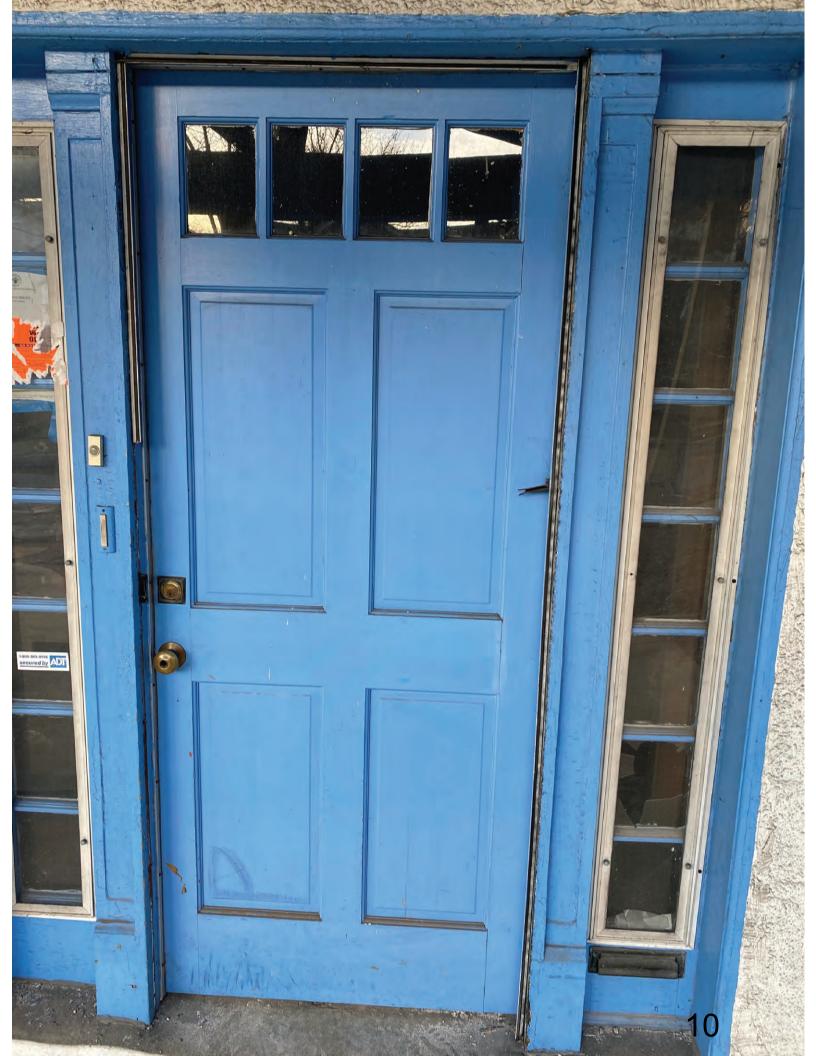

#### **STAFF DISCUSSION**

The subject property is a c. 1913 two-story Craftman-style Contributing Resource within the Takoma Park Historic District. The applicant proposes to replace the existing front door (see *Fig.* 2) with a new front door. The existing door is a wooden four-panel, four-lite Craftsman-style door, with seven-lite sidelights that are covered with aluminum storm windows. The proposed replacement door is a wooden three-panel, six-lite Craftsman-style door. The existing casing and sidelights will be maintained.

Fig. 2: Existing front door.

The applicant's proposal is consistent with staff's recommendations. Staff's recommendations were based upon supporting evidence, which suggests that the existing sidelights are original, while the existing door is a replacement. Supporting evidence includes: