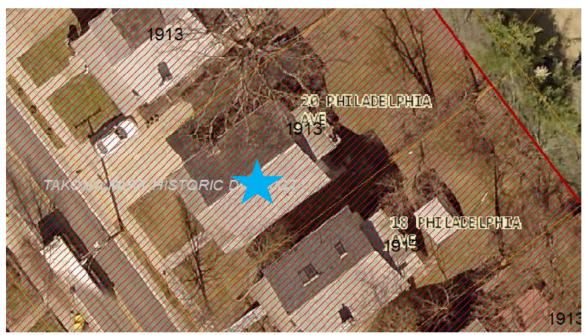

# ARCHITECTURAL DESCRIPTION

SIGNIFICANCE: Contributing Resource within the Takoma Park Historic District

STYLE: Craftsman, 2-Story

DATE: 1913

Fig. 1: Subject property, as marked by the blue star.