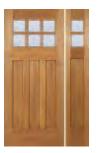

#### **STAFF DISCUSSION**

The subject property is a c. 1913 two-story Craftman-style Contributing Resource within the Takoma Park Historic District. The applicant proposes to replace the existing front door (see *Fig.* 2) with a new front door. The existing door is a wooden four-panel, four-lite Craftsman-style door, with seven-lite sidelights that are covered with aluminum storm windows. The proposed replacement door is a wooden three-panel, six-lite Craftsman-style door. The existing casing and sidelights will be maintained.

Fig. 2: Existing front door.

The applicant's proposal is consistent with staff's recommendations. Staff's recommendations were based upon supporting evidence, which suggests that the existing sidelights are original, while the existing door is a replacement. Supporting evidence includes:

- a) The existing door and sidelights have different muntin profiles.
- b) Similar stucco-clad two-story Craftsman-style houses at 15 and 18 Philadelphia Avenue have comparable seven-lite sidelights. However, both of these examples have 21-lite front doors, which are mostly glass.
- c) Historic preservation staff consulted 1910s-20s millwork catalogs, and they were unable to find a door that fits the description of the existing front door (four-panel, four-lite).