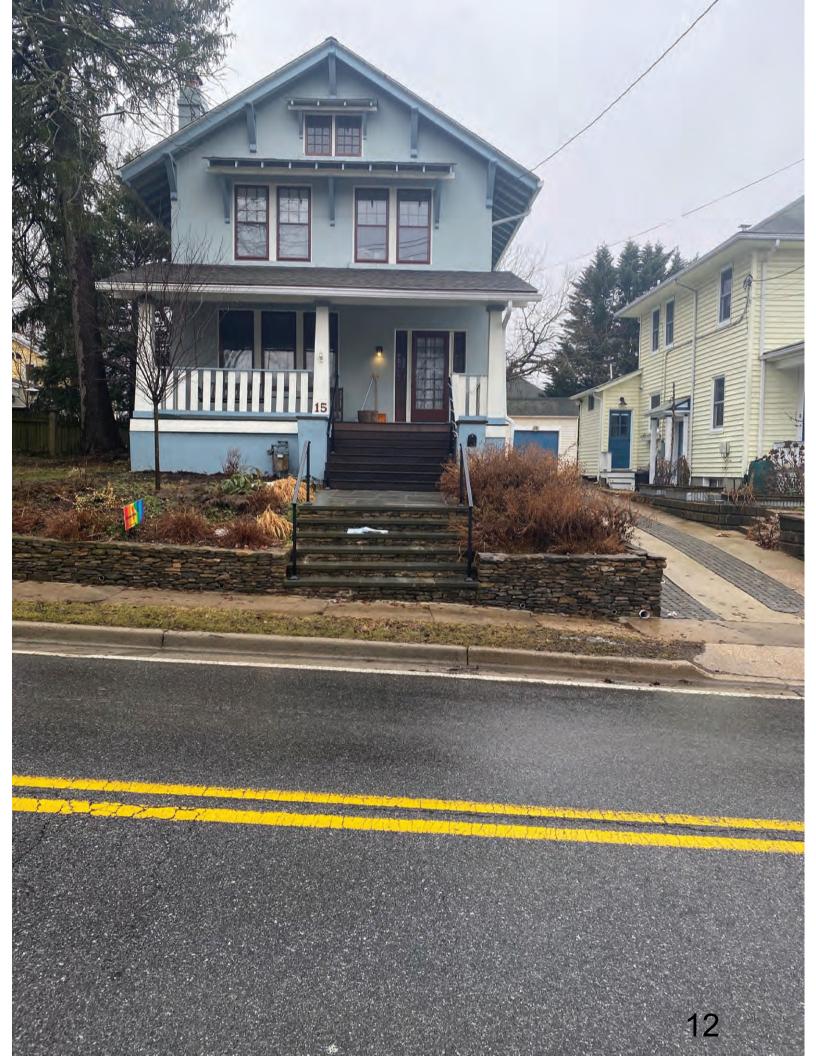

- a) The existing door and sidelights have different muntin profiles.
- b) Similar stucco-clad two-story Craftsman-style houses at 15 and 18 Philadelphia Avenue have comparable seven-lite sidelights. However, both of these examples have 21-lite front doors, which are mostly glass.
- c) Historic preservation staff consulted 1910s-20s millwork catalogs, and they were unable to find a door that fits the description of the existing front door (four-panel, four-lite).