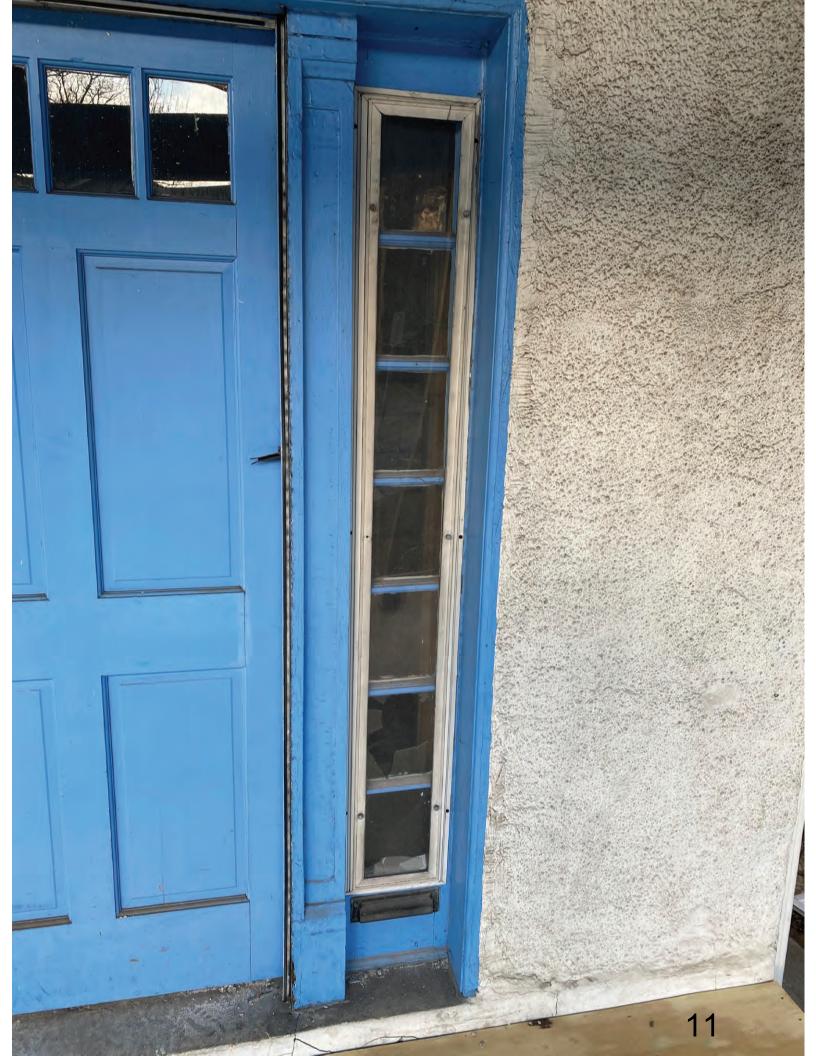

#### **STAFF DISCUSSION**

The subject property is a c. 1913 two-story Craftman-style Contributing Resource within the Takoma Park Historic District. The applicant proposes to replace the existing front door (see *Fig.* 2) with a new front door. The existing door is a wooden four-panel, four-lite Craftsman-style door, with seven-lite sidelights that are covered with aluminum storm windows. The proposed replacement door is a wooden three-panel, six-lite Craftsman-style door. The existing casing and sidelights will be maintained.

- a) The existing door and sidelights have different muntin profiles.
- b) Similar stucco-clad two-story Craftsman-style houses at 15 and 18 Philadelphia Avenue have comparable seven-lite sidelights. However, both of these examples have 21-lite front doors, which are mostly glass.
- c) Historic preservation staff consulted 1910s-20s millwork catalogs, and they were unable to find a door that fits the description of the existing front door (four-panel, four-lite).