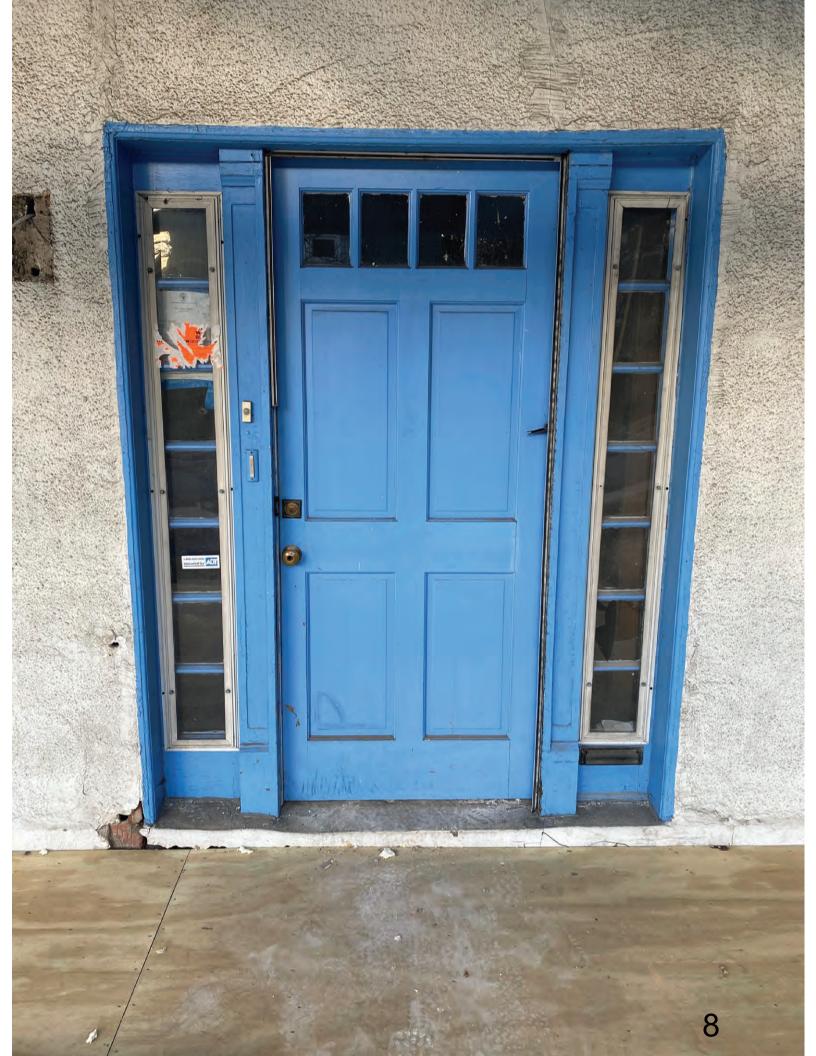

#### **STAFF DISCUSSION**

The subject property is a c. 1913 two-story Craftman-style Contributing Resource within the Takoma Park Historic District. The applicant proposes to replace the existing front door (see *Fig.* 2) with a new front door. The existing door is a wooden four-panel, four-lite Craftsman-style door, with seven-lite sidelights that are covered with aluminum storm windows. The proposed replacement door is a wooden three-panel, six-lite Craftsman-style door. The existing casing and sidelights will be maintained.

Fig. 2: Existing front door.

The applicant's proposal is consistent with staff's recommendations. Staff's recommendations were based upon supporting evidence, which suggests that the existing sidelights are original, while the existing door is a replacement. Supporting evidence includes:

- a) The existing door and sidelights have different muntin profiles.
- b) Similar stucco-clad two-story Craftsman-style houses at 15 and 18 Philadelphia Avenue have comparable seven-lite sidelights. However, both of these examples have 21-lite front doors, which are mostly glass.
- c) Historic preservation staff consulted 1910s-20s millwork catalogs, and they were unable to find a door that fits the description of the existing front door (four-panel, four-lite).