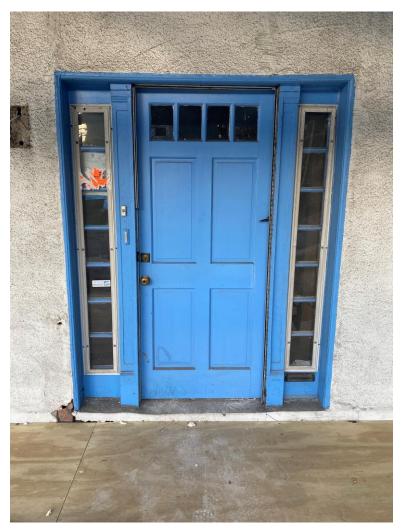

#### **STAFF DISCUSSION**

The subject property is a c. 1913 two-story Craftman-style Contributing Resource within the Takoma Park Historic District. The applicant proposes to replace the existing front door (see *Fig.* 2) with a new front door. The existing door is a wooden four-panel, four-lite Craftsman-style door, with seven-lite sidelights that are covered with aluminum storm windows. The proposed replacement door is a wooden three-panel, six-lite Craftsman-style door. The existing casing and sidelights will be maintained.

Fig. 2: Existing front door.

The applicant's proposal is consistent with staff's recommendations. Staff's recommendations were based upon supporting evidence, which suggests that the existing sidelights are original, while the existing door is a replacement. Supporting evidence includes:

- a) The existing door and sidelights have different muntin profiles.
- b) Similar stucco-clad two-story Craftsman-style houses at 15 and 18 Philadelphia Avenue have comparable seven-lite sidelights. However, both of these examples have 21-lite front doors, which are mostly glass.
- c) Historic preservation staff consulted 1910s-20s millwork catalogs, and they were unable to find a door that fits the description of the existing front door (four-panel, four-lite).