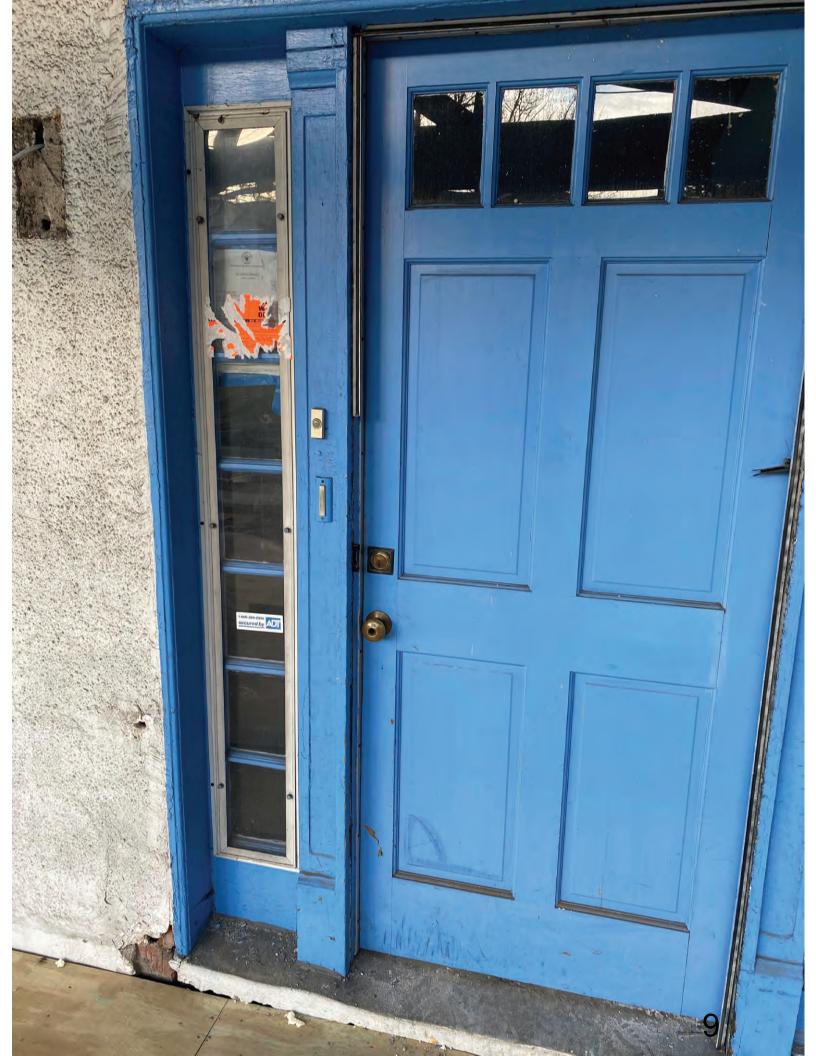

#### **STAFF DISCUSSION**

The subject property is a c. 1913 two-story Craftman-style Contributing Resource within the Takoma Park Historic District. The applicant proposes to replace the existing front door (see *Fig.* 2) with a new front door. The existing door is a wooden four-panel, four-lite Craftsman-style door, with seven-lite sidelights that are covered with aluminum storm windows. The proposed replacement door is a wooden three-panel, six-lite Craftsman-style door. The existing casing and sidelights will be maintained.

Fig. 2: Existing front door.

The applicant's proposal is consistent with staff's recommendations. Staff's recommendations were based upon supporting evidence, which suggests that the existing sidelights are original, while the existing door is a replacement. Supporting evidence includes:

- a) The existing door and sidelights have different muntin profiles.
- b) Similar stucco-clad two-story Craftsman-style houses at 15 and 18 Philadelphia Avenue have comparable seven-lite sidelights. However, both of these examples have 21-lite front doors, which are mostly glass.
- c) Historic preservation staff consulted 1910s-20s millwork catalogs, and they were unable to find a door that fits the description of the existing front door (four-panel, four-lite).