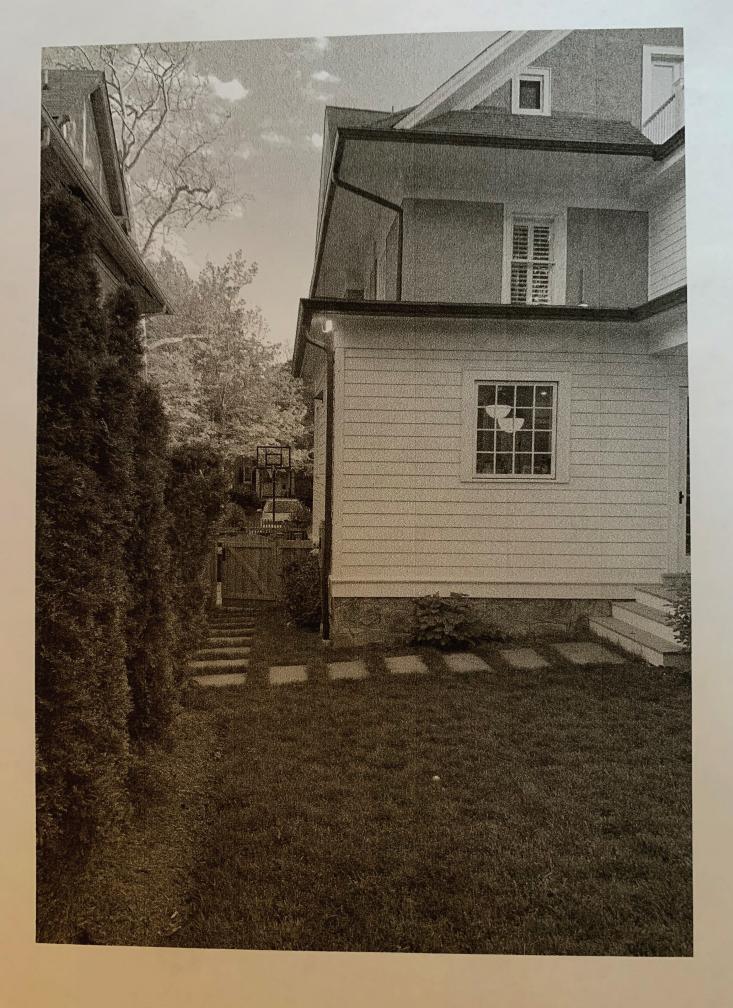

#### **STAFF DISCUSSION:**

The applicant proposes to construct a new screened porch addition at the northeast (rear/right) corner of the house. The proposed addition will be at the rear of an existing one-story kitchen addition (2017), which projects beyond the east (right) side of the historic house. The proposed new screened porch addition will have the following specifications:

- A one-story, 13' deep x 17' wide screened porch.
- Mesh screening with millable and paintable PVC trim to match the existing northwest (rear/left) porch, which was part of the 2017 addition.
- Two screened doors total, with one on the east (right) elevation and one on west (left) elevation.
- Composite tongue and groove flooring to match the existing northwest (rear/left) porch, which was part of the 2017 addition.
- Stucco-clad (to match the historic house) wood burning fireplace/chimney on the east (right) elevation.
- Steps to grade at the east (right) elevation.
- Extension of the existing low sloped hipped roof of the northeast kitchen addition, with architectural asphalt shingles to match the existing.
  - The existing low sloped hipped roof with architectural asphalt shingles on northwest (rear/left) porch roof will also be replaced with a flat membrane roof.