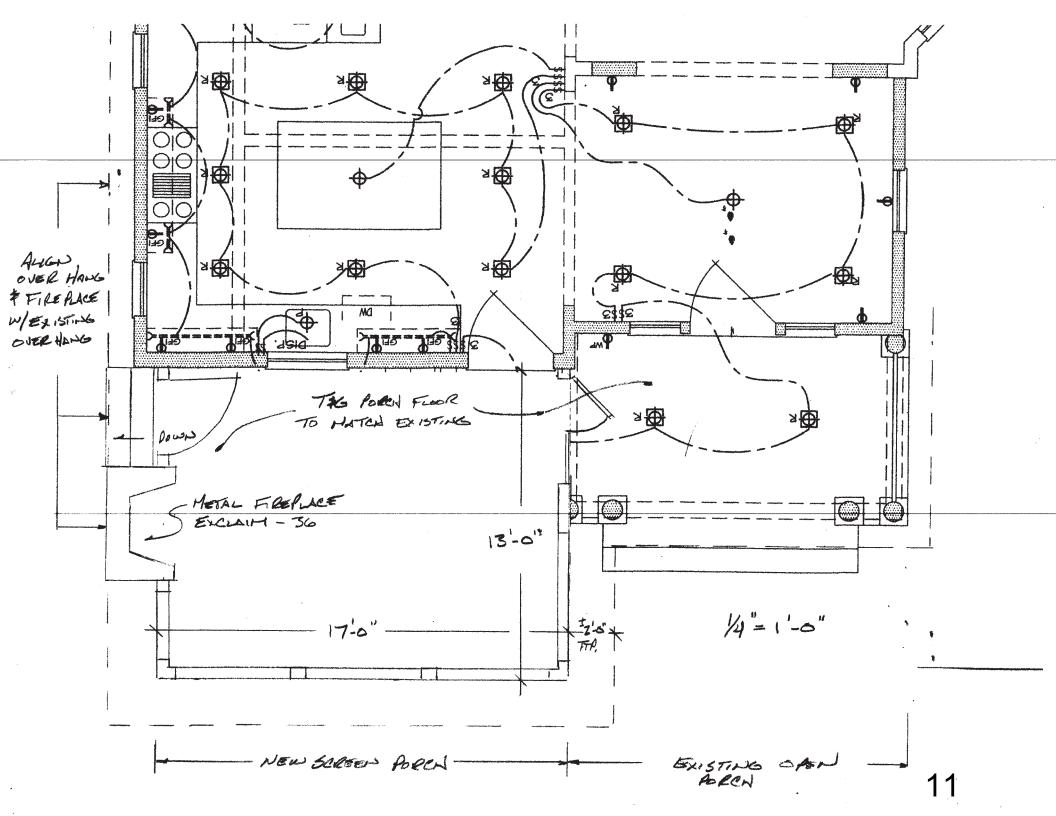

#### **STAFF DISCUSSION:**

The applicant proposes to construct a new screened porch addition at the northeast (rear/right) corner of the house. The proposed addition will be at the rear of an existing one-story kitchen addition (2017), which projects beyond the east (right) side of the historic house. The proposed new screened porch addition will have the following specifications:

- A one-story, 13' deep x 17' wide screened porch.
- Mesh screening with millable and paintable PVC trim to match the existing northwest (rear/left) porch, which was part of the 2017 addition.
- Two screened doors total, with one on the east (right) elevation and one on west (left) elevation.
- Composite tongue and groove flooring to match the existing northwest (rear/left) porch, which was part of the 2017 addition.
- Stucco-clad (to match the historic house) wood burning fireplace/chimney on the east (right) elevation.
- Steps to grade at the east (right) elevation.
- Extension of the existing low sloped hipped roof of the northeast kitchen addition, with architectural asphalt shingles to match the existing.
  - The existing low sloped hipped roof with architectural asphalt shingles on northwest (rear/left) porch roof will also be replaced with a flat membrane roof.