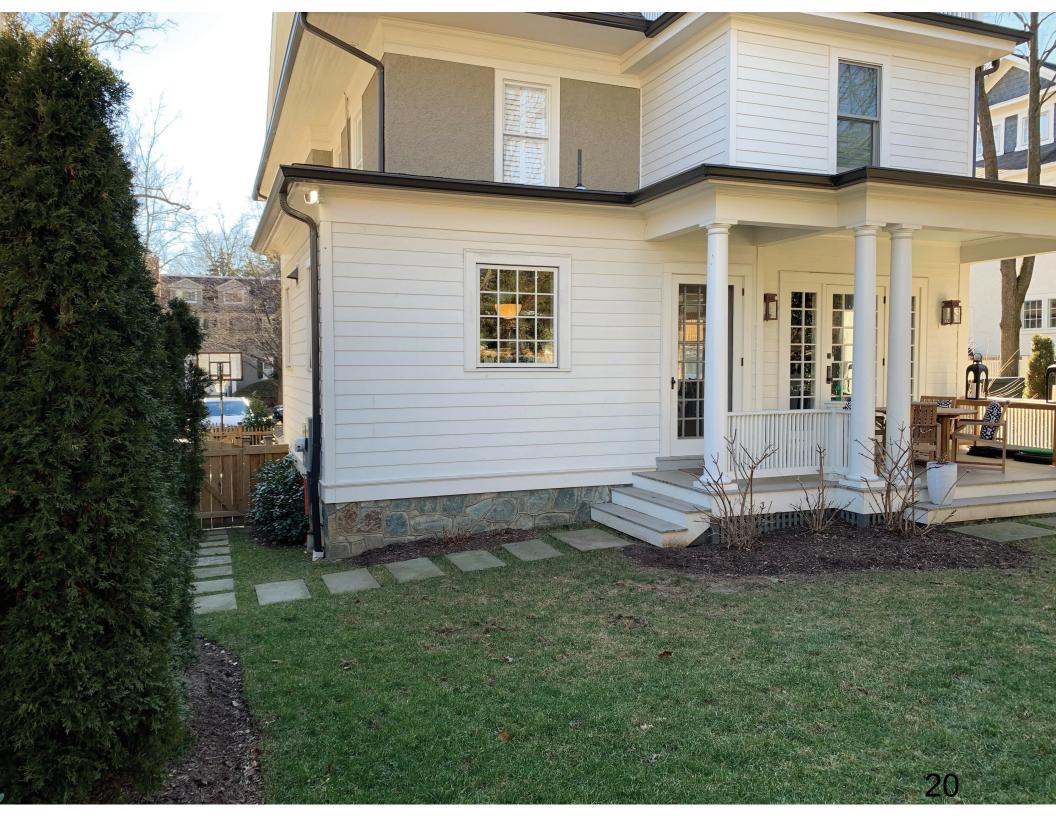

#### **STAFF DISCUSSION:**

The applicant proposes to construct a new screened porch addition at the northeast (rear/right) corner of the house. The proposed addition will be at the rear of an existing one-story kitchen addition (2017), which projects beyond the east (right) side of the historic house. The proposed new screened porch addition will have the following specifications:

- A one-story, 13' deep x 17' wide screened porch.
- Mesh screening with millable and paintable PVC trim to match the existing northwest (rear/left) porch, which was part of the 2017 addition.
- Two screened doors total, with one on the east (right) elevation and one on west (left) elevation.
- Composite tongue and groove flooring to match the existing northwest (rear/left) porch, which was part of the 2017 addition.
- Stucco-clad (to match the historic house) wood burning fireplace/chimney on the east (right) elevation.
- Steps to grade at the east (right) elevation.
- Extension of the existing low sloped hipped roof of the northeast kitchen addition, with architectural asphalt shingles to match the existing.
  - The existing low sloped hipped roof with architectural asphalt shingles on northwest (rear/left) porch roof will also be replaced with a flat membrane roof.