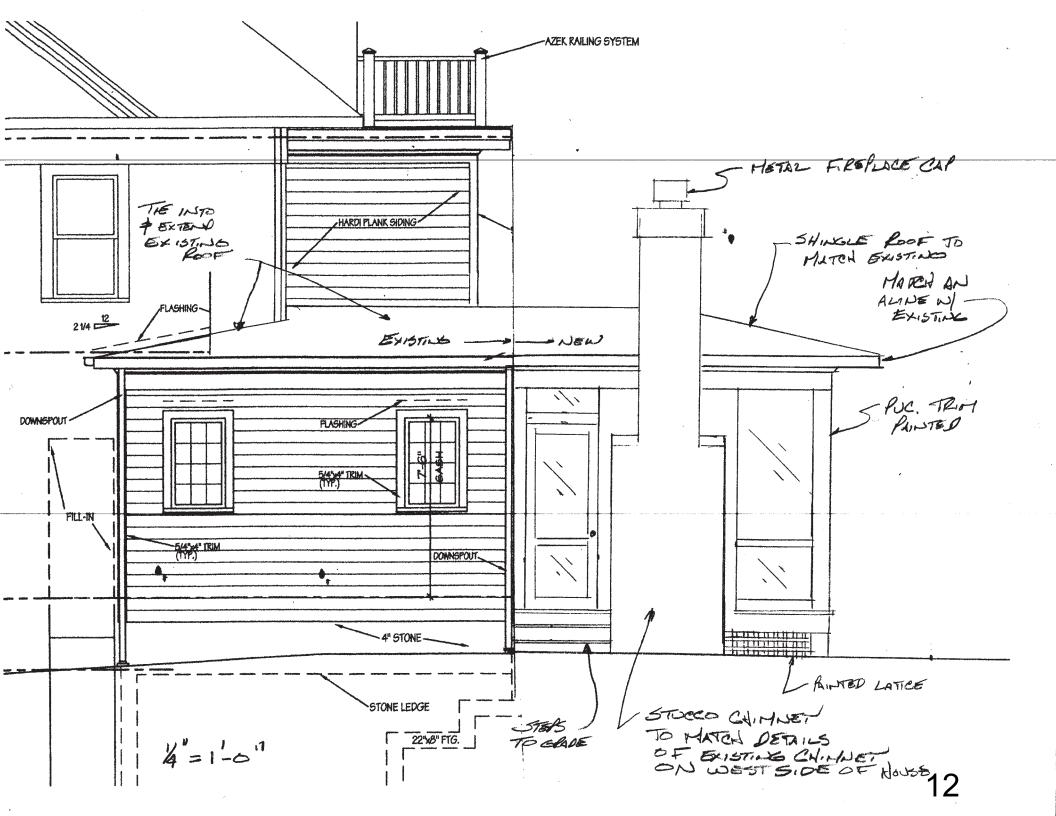

#### **STAFF DISCUSSION:**

The applicant proposes to construct a new screened porch addition at the northeast (rear/right) corner of the house. The proposed addition will be at the rear of an existing one-story kitchen addition (2017), which projects beyond the east (right) side of the historic house. The proposed new screened porch addition will have the following specifications:

- A one-story, 13' deep x 17' wide screened porch.
- Mesh screening with millable and paintable PVC trim to match the existing northwest (rear/left) porch, which was part of the 2017 addition.
- Two screened doors total, with one on the east (right) elevation and one on west (left) elevation.
- Composite tongue and groove flooring to match the existing northwest (rear/left) porch, which was part of the 2017 addition.
- Stucco-clad (to match the historic house) wood burning fireplace/chimney on the east (right) elevation.
- Steps to grade at the east (right) elevation.
- Extension of the existing low sloped hipped roof of the northeast kitchen addition, with architectural asphalt shingles to match the existing.
  - The existing low sloped hipped roof with architectural asphalt shingles on northwest (rear/left) porch roof will also be replaced with a flat membrane roof.