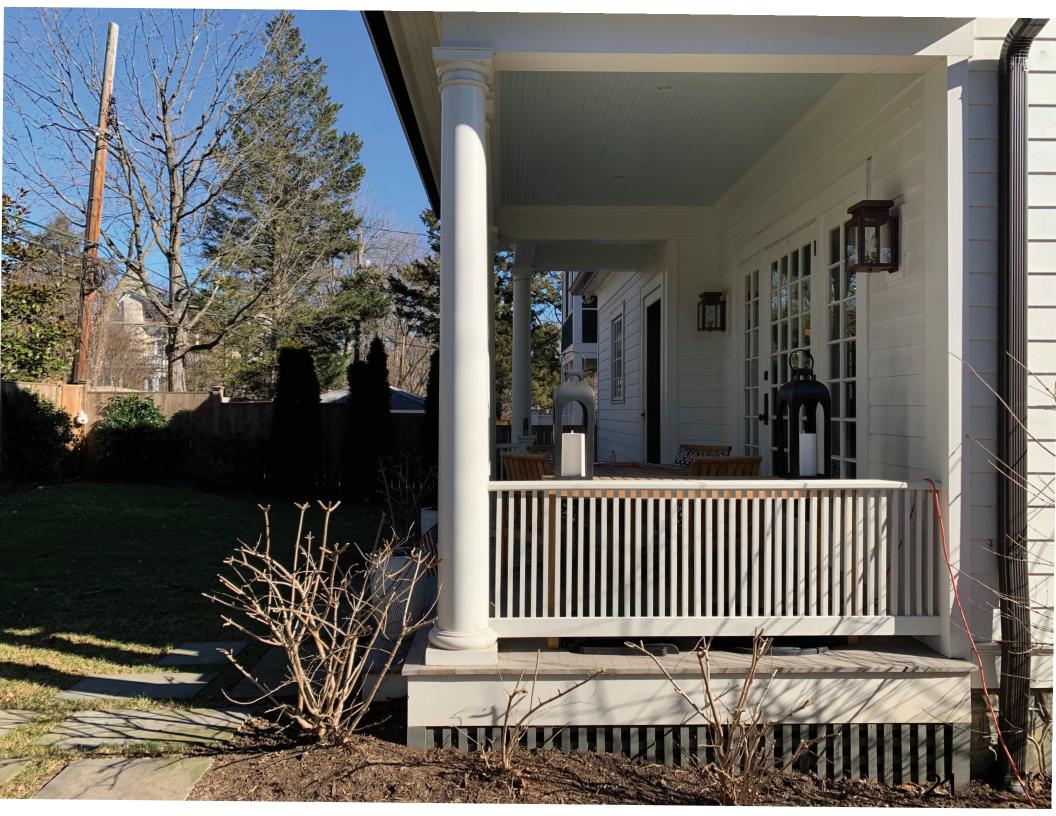

#### **STAFF DISCUSSION:**

The applicant proposes to construct a new screened porch addition at the northeast (rear/right) corner of the house. The proposed addition will be at the rear of an existing one-story kitchen addition (2017), which projects beyond the east (right) side of the historic house. The proposed new screened porch addition will have the following specifications:

- A one-story, 13' deep x 17' wide screened porch.
- Mesh screening with millable and paintable PVC trim to match the existing northwest (rear/left) porch, which was part of the 2017 addition.
- Two screened doors total, with one on the east (right) elevation and one on west (left) elevation.
- Composite tongue and groove flooring to match the existing northwest (rear/left) porch, which was part of the 2017 addition.
- Stucco-clad (to match the historic house) wood burning fireplace/chimney on the east (right) elevation.
- Steps to grade at the east (right) elevation.
- Extension of the existing low sloped hipped roof of the northeast kitchen addition, with architectural asphalt shingles to match the existing.
  - The existing low sloped hipped roof with architectural asphalt shingles on northwest (rear/left) porch roof will also be replaced with a flat membrane roof.