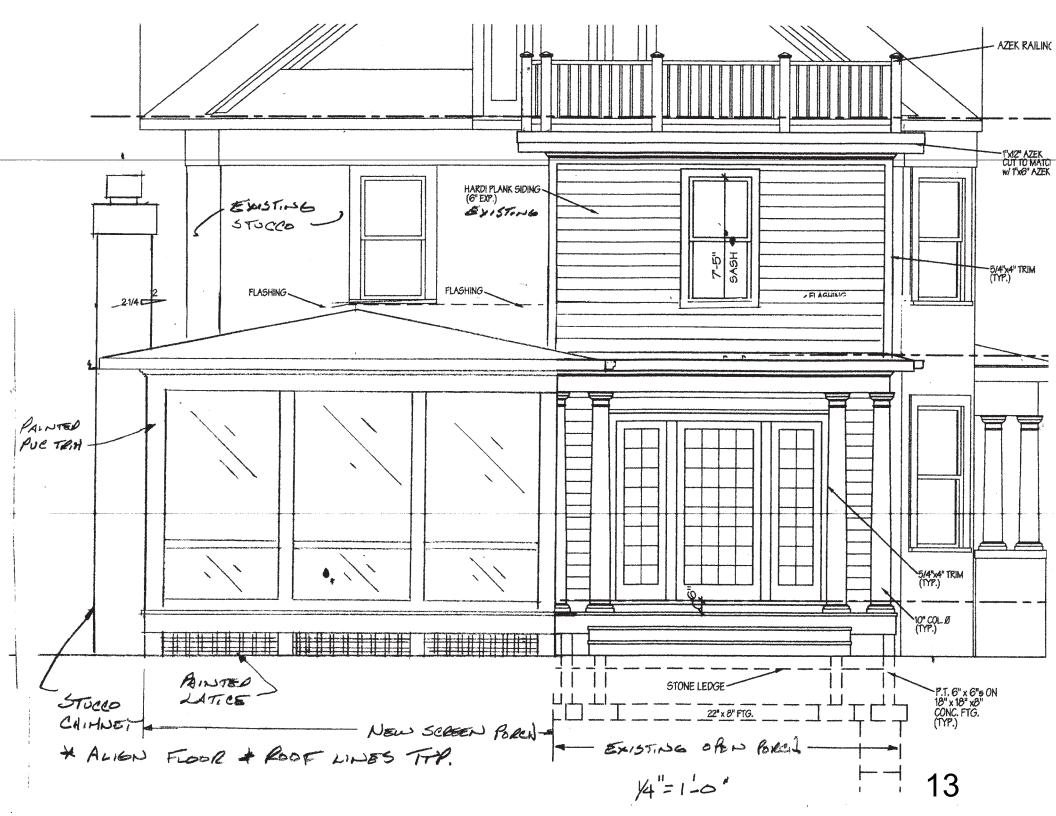

#### **STAFF DISCUSSION:**

The applicant proposes to construct a new screened porch addition at the northeast (rear/right) corner of the house. The proposed addition will be at the rear of an existing one-story kitchen addition (2017), which projects beyond the east (right) side of the historic house. The proposed new screened porch addition will have the following specifications:

- A one-story, 13' deep x 17' wide screened porch.
- Mesh screening with millable and paintable PVC trim to match the existing northwest (rear/left) porch, which was part of the 2017 addition.
- Two screened doors total, with one on the east (right) elevation and one on west (left) elevation.
- Composite tongue and groove flooring to match the existing northwest (rear/left) porch, which was part of the 2017 addition.
- Stucco-clad (to match the historic house) wood burning fireplace/chimney on the east (right) elevation.
- Steps to grade at the east (right) elevation.
- Extension of the existing low sloped hipped roof of the northeast kitchen addition, with architectural asphalt shingles to match the existing.
  - The existing low sloped hipped roof with architectural asphalt shingles on northwest (rear/left) porch roof will also be replaced with a flat membrane roof.