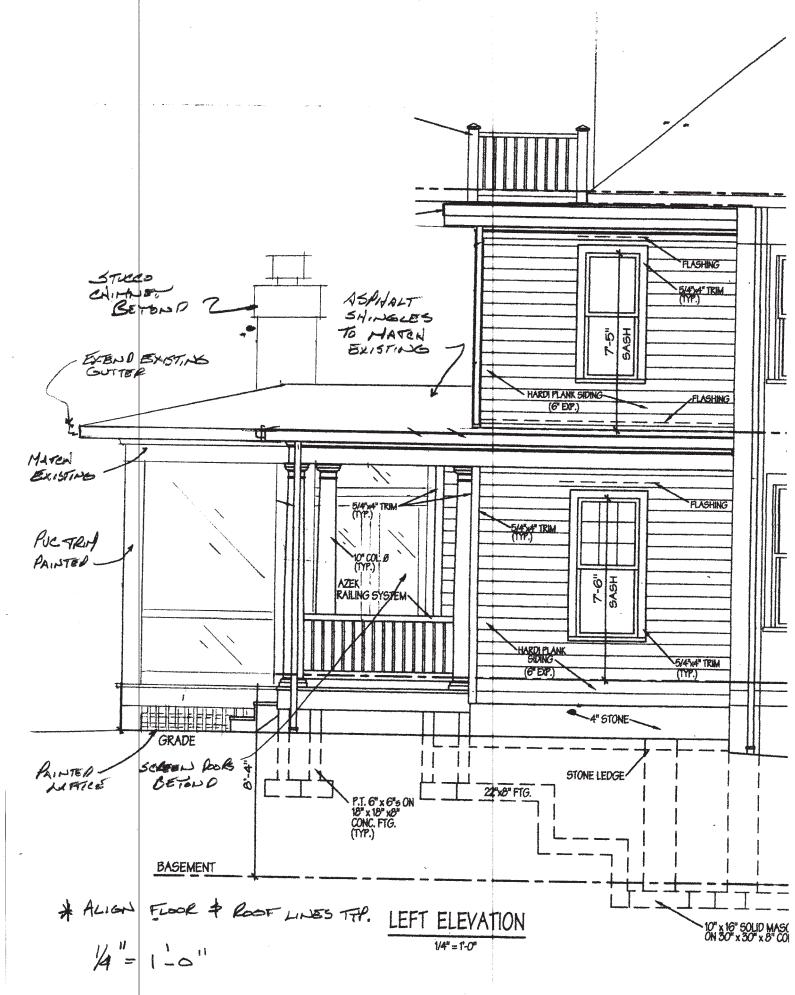

#### **STAFF DISCUSSION:**

The applicant proposes to construct a new screened porch addition at the northeast (rear/right) corner of the house. The proposed addition will be at the rear of an existing one-story kitchen addition (2017), which projects beyond the east (right) side of the historic house. The proposed new screened porch addition will have the following specifications:

- A one-story, 13' deep x 17' wide screened porch.
- Mesh screening with millable and paintable PVC trim to match the existing northwest (rear/left) porch, which was part of the 2017 addition.
- Two screened doors total, with one on the east (right) elevation and one on west (left) elevation.
- Composite tongue and groove flooring to match the existing northwest (rear/left) porch, which was part of the 2017 addition.
- Stucco-clad (to match the historic house) wood burning fireplace/chimney on the east (right) elevation.
- Steps to grade at the east (right) elevation.
- Extension of the existing low sloped hipped roof of the northeast kitchen addition, with architectural asphalt shingles to match the existing.
  - The existing low sloped hipped roof with architectural asphalt shingles on northwest (rear/left) porch roof will also be replaced with a flat membrane roof.