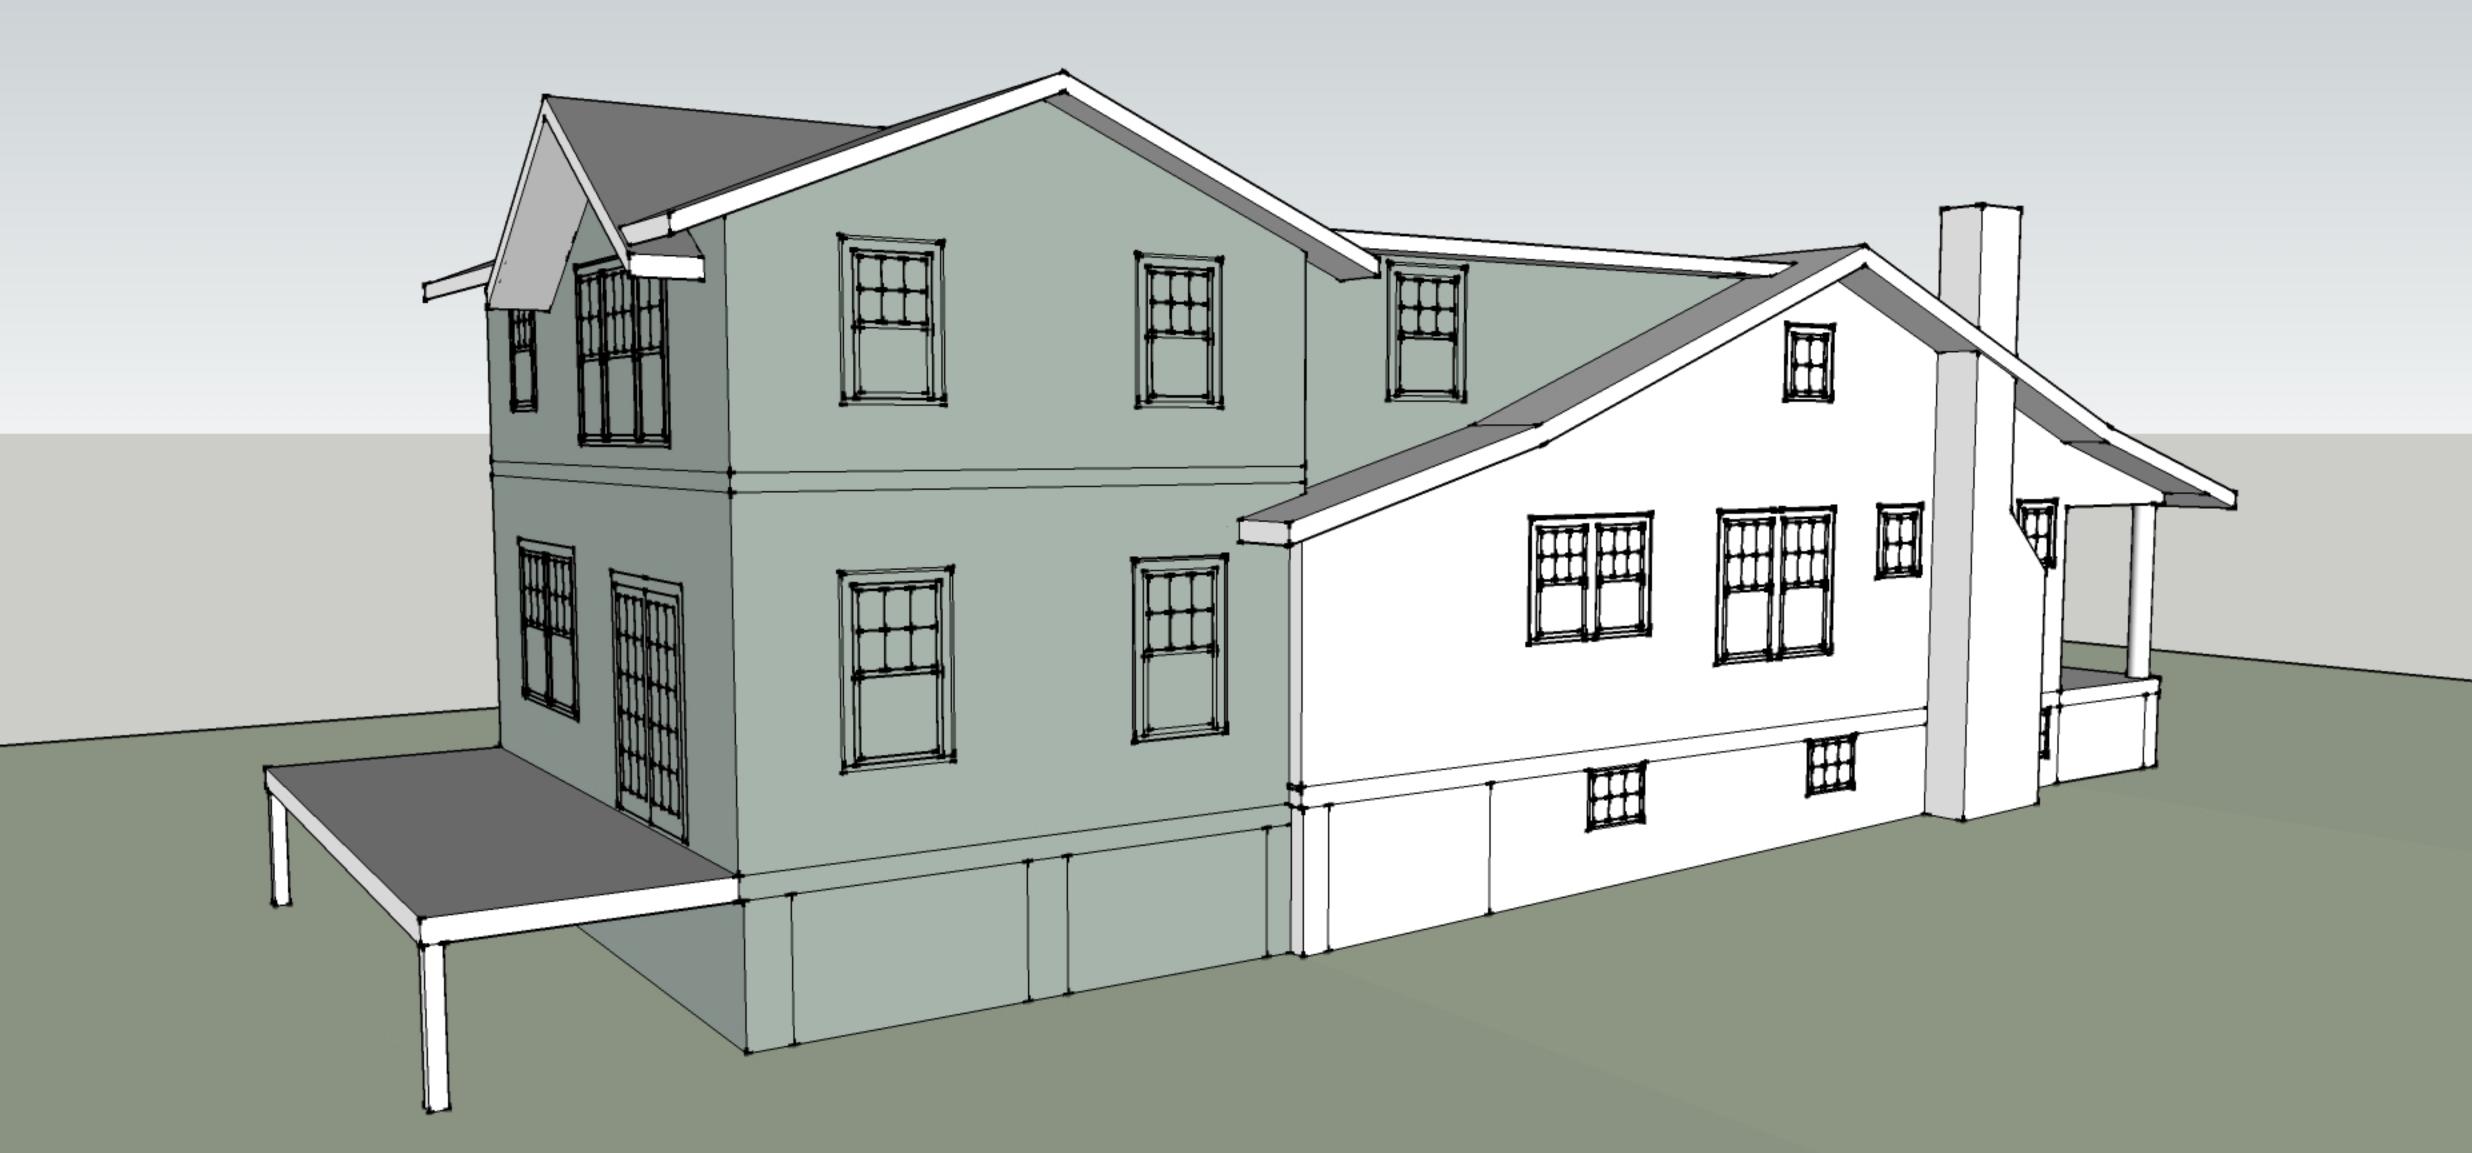

## **PROPOSAL**

The applicant proposes to remove an existing non-historic deck at the rear of the historic house, construct a new 2-story rear addition, construct a second floor expansion over the rear slope of the historic house roof, and construct a new 8' x 24' deck at the rear.

- Remove the existing non-historic deck at the rear of the historic house.
- Construct a new 2-story rear addition.
  - The proposed addition will be 3' taller than the roof ridge of the historic house to accommodate the legal height for habitable space (7') on the second floor.
  - o The addition will be dropped one step below the historic house, with the intention of making it lower and less visible from the public right-of-way of Maple Avenue.
  - o The addition will be slightly inset from the rear corners of the historic house.
  - The proposed materials/specifications include fiber cement siding to differentiate the addition from the stucco siding of the historic house, architectural asphalt shingle roofing, aluminum-clad simulated divided lite windows, a rear cross gable with board and batten siding and wood brackets to match the existing on the historic house, and a bracketed canopy with standing seam metal roof on the rear elevation.
- Construct a second floor expansion over the rear slope of the historic house roof.
  - The proposed second floor expansion is designed with a relatively flat roof, giving the appearance of two flanking shed dormers when viewing the house from oblique angles within the public right-of-way of Maple Avenue.
  - The height of the proposed second floor expansion will be approximately equal to that of
    the historic roof ridge, and its purpose is to provide access from the historic house to the
    second floor of the proposed 2-story rear addition.
  - The proposed second floor expansion will be inset at least 1' from the historic house beneath, and it will be further differentiated by the deep overhanging eaves of the historic house.
  - The proposed materials include fiber cement siding to differentiate it from the stucco siding of the historic house and aluminum-clad simulated divided lite wood windows.
- Construct a new 8' deep x 24' wide deck at the rear.
  - The proposed new deck will be constructed from pressure treated wood and will have Chippendale railings.

In accordance with the *Guidelines*, the proposed new 2-story addition, second floor expansion, and deck are all in the appropriate location at the rear of the historic house. The proposed second floor expansion and 2-story rear addition are also generally consistent with the predominant architectural style (bungalow) of the historic house. However, staff finds that, because the height of the proposed 2-story rear addition exceeds that of the historic house by 3', it has the potential to detract from the surrounding streetscape. Rear additions in the historic district typically have a ridge height that is lower than or equivalent to that of the historic house. This minimizes the visibility of the addition from the public right-of-way, ensures that it is subordinate to the historic house, and that it does not detract from character-defining feature of subject property and/or surrounding streetscape, in accordance with *Standards #2* and *#9*.