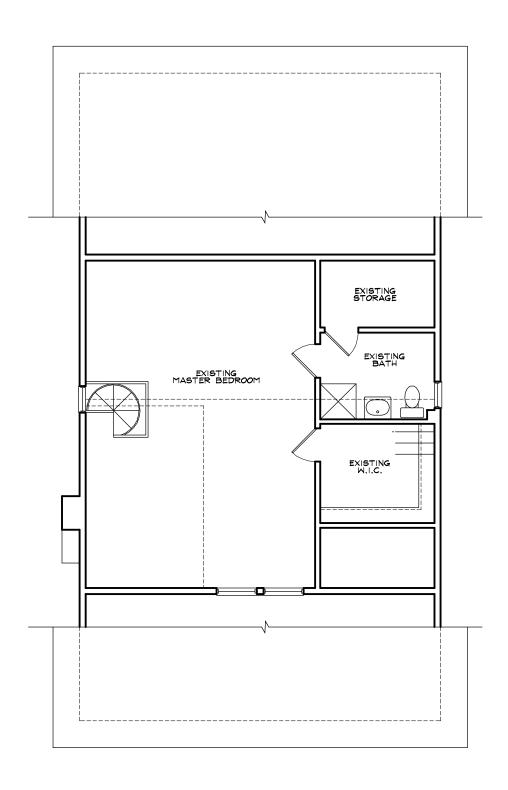

- Remove the existing non-historic deck at the rear of the historic house.
- Construct a new 2-story rear addition.
  - The proposed addition will be 3' taller than the roof ridge of the historic house to accommodate the legal height for habitable space (7') on the second floor.
  - o The addition will be dropped one step below the historic house, with the intention of making it lower and less visible from the public right-of-way of Maple Avenue.
  - o The addition will be slightly inset from the rear corners of the historic house.
  - The proposed materials/specifications include fiber cement siding to differentiate the addition from the stucco siding of the historic house, architectural asphalt shingle roofing, aluminum-clad simulated divided lite windows, a rear cross gable with board and batten siding and wood brackets to match the existing on the historic house, and a bracketed canopy with standing seam metal roof on the rear elevation.
- Construct a second floor expansion over the rear slope of the historic house roof.
  - The proposed second floor expansion is designed with a relatively flat roof, giving the appearance of two flanking shed dormers when viewing the house from oblique angles within the public right-of-way of Maple Avenue.
  - The height of the proposed second floor expansion will be approximately equal to that of
    the historic roof ridge, and its purpose is to provide access from the historic house to the
    second floor of the proposed 2-story rear addition.
  - The proposed second floor expansion will be inset at least 1' from the historic house beneath, and it will be further differentiated by the deep overhanging eaves of the historic house.
  - The proposed materials include fiber cement siding to differentiate it from the stucco siding of the historic house and aluminum-clad simulated divided lite wood windows.
- Construct a new 8' deep x 24' wide deck at the rear.
  - The proposed new deck will be constructed from pressure treated wood and will have Chippendale railings.