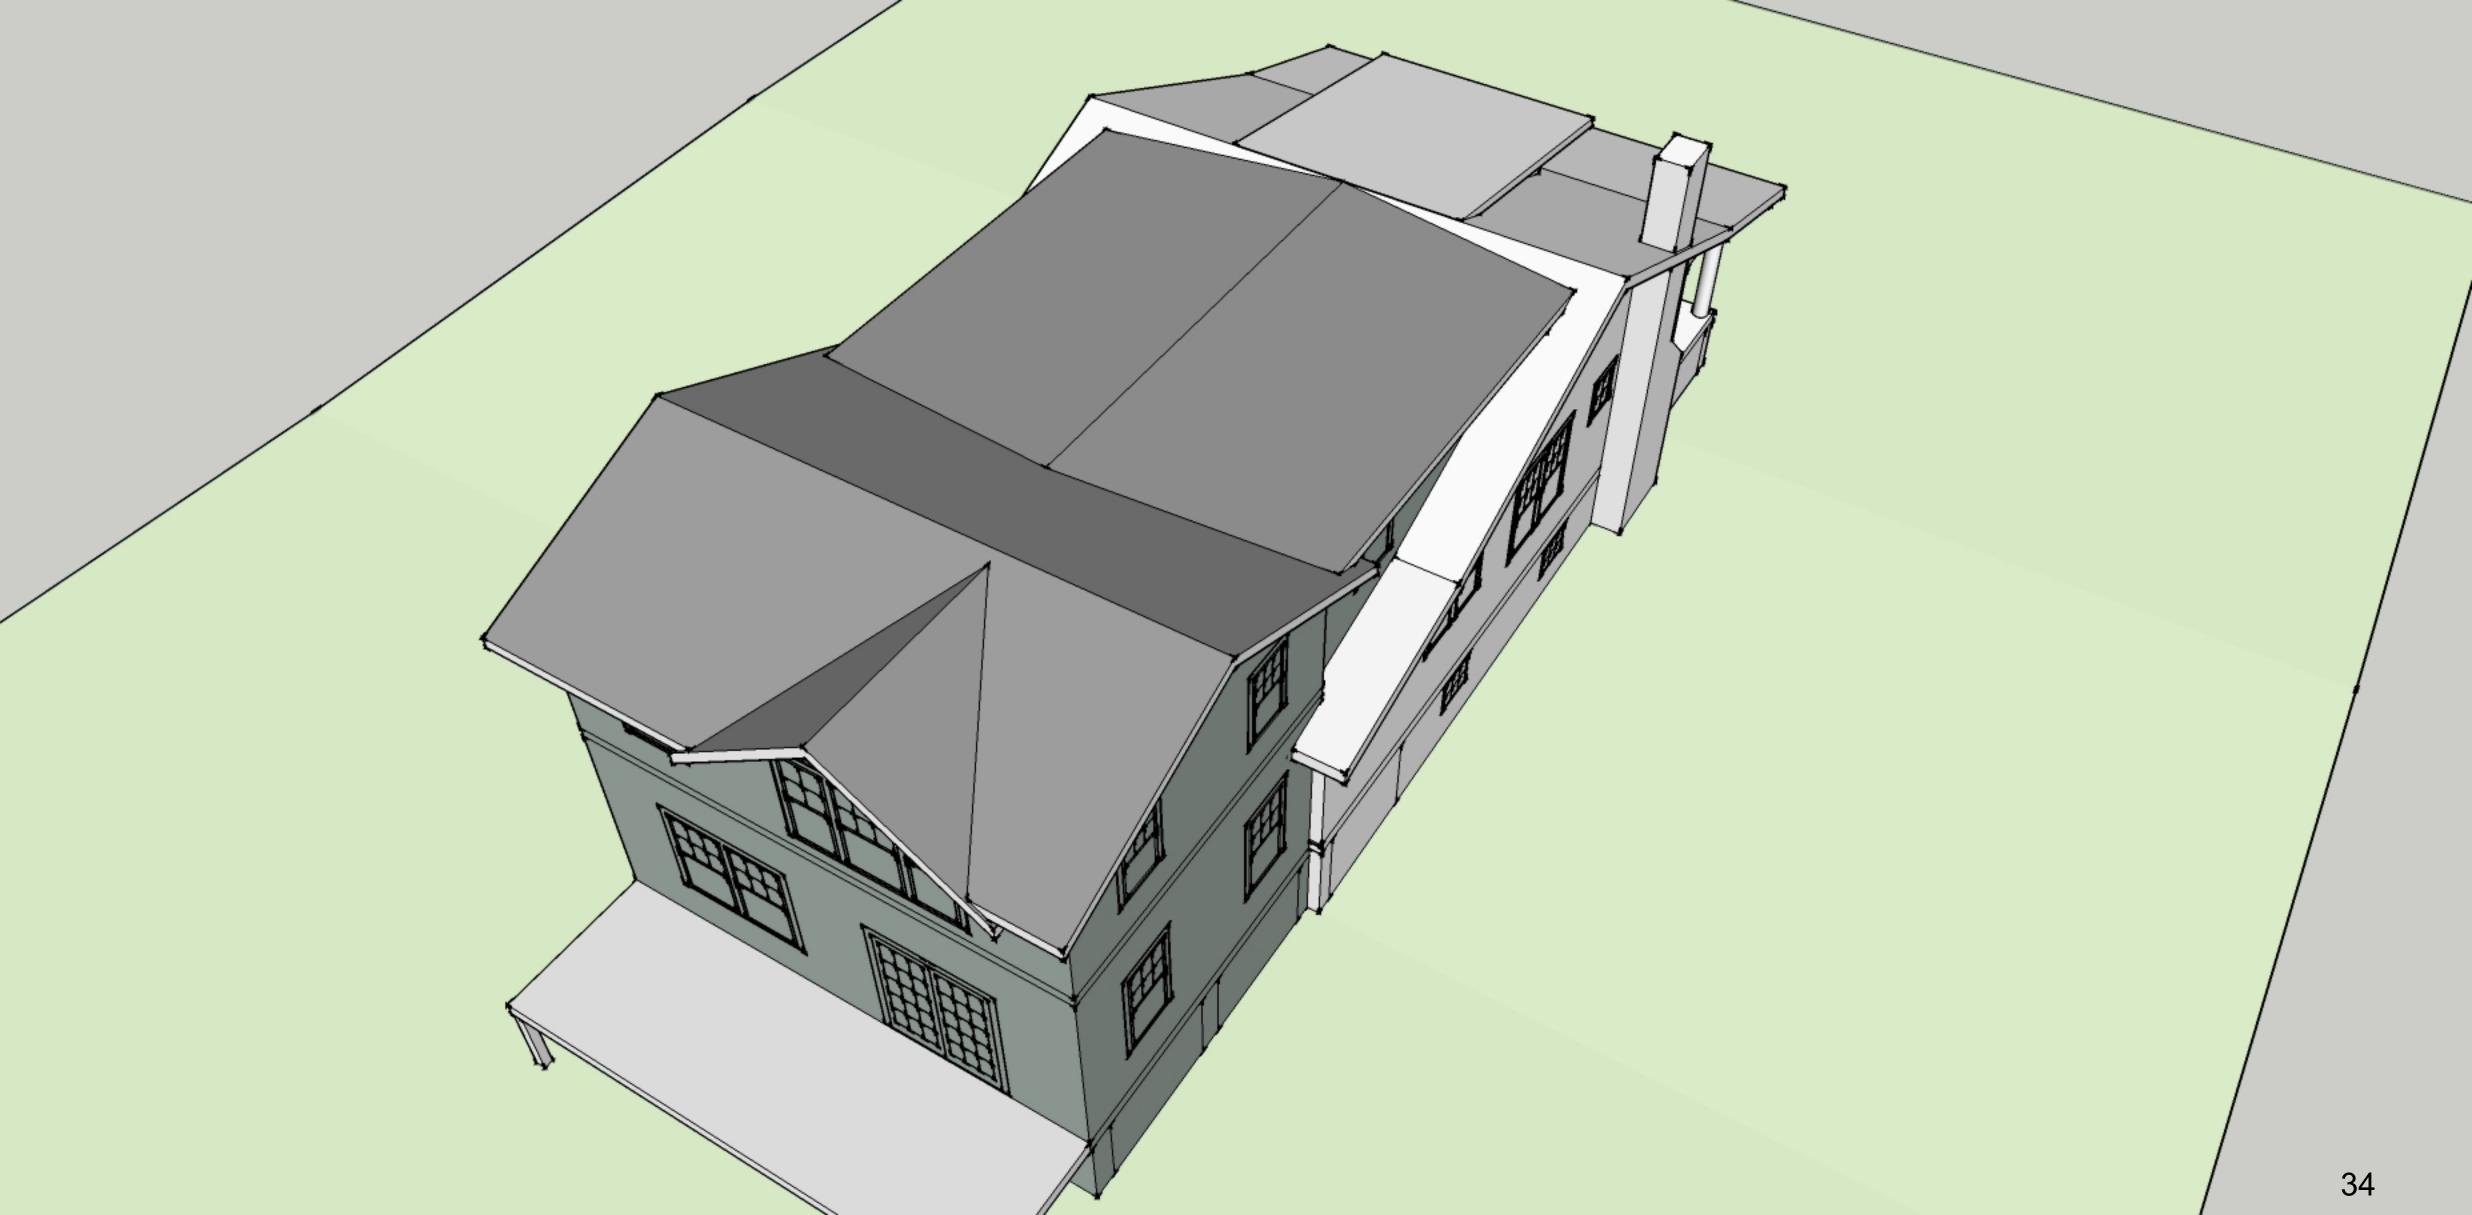

- Remove the existing non-historic deck at the rear of the historic house.
- Construct a new 2-story rear addition.
  - The proposed addition will be 3' taller than the roof ridge of the historic house to accommodate the legal height for habitable space (7') on the second floor.
  - o The addition will be dropped one step below the historic house, with the intention of making it lower and less visible from the public right-of-way of Maple Avenue.
  - o The addition will be slightly inset from the rear corners of the historic house.
  - The proposed materials/specifications include fiber cement siding to differentiate the addition from the stucco siding of the historic house, architectural asphalt shingle roofing, aluminum-clad simulated divided lite windows, a rear cross gable with board and batten siding and wood brackets to match the existing on the historic house, and a bracketed canopy with standing seam metal roof on the rear elevation.
- Construct a second floor expansion over the rear slope of the historic house roof.
  - The proposed second floor expansion is designed with a relatively flat roof, giving the appearance of two flanking shed dormers when viewing the house from oblique angles within the public right-of-way of Maple Avenue.
  - The height of the proposed second floor expansion will be approximately equal to that of
    the historic roof ridge, and its purpose is to provide access from the historic house to the
    second floor of the proposed 2-story rear addition.
  - The proposed second floor expansion will be inset at least 1' from the historic house beneath, and it will be further differentiated by the deep overhanging eaves of the historic house.
  - The proposed materials include fiber cement siding to differentiate it from the stucco siding of the historic house and aluminum-clad simulated divided lite wood windows.
- Construct a new 8' deep x 24' wide deck at the rear.
  - The proposed new deck will be constructed from pressure treated wood and will have Chippendale railings.

In accordance with the *Guidelines*, the proposed new 2-story addition, second floor expansion, and deck are all in the appropriate location at the rear of the historic house. The proposed second floor expansion and 2-story rear addition are also generally consistent with the predominant architectural style (bungalow) of the historic house. However, staff finds that, because the height of the proposed 2-story rear addition exceeds that of the historic house by 3', it has the potential to detract from the surrounding streetscape. Rear additions in the historic district typically have a ridge height that is lower than or equivalent to that of the historic house. This minimizes the visibility of the addition from the public right-of-way, ensures that it is subordinate to the historic house, and that it does not detract from character-defining feature of subject property and/or surrounding streetscape, in accordance with *Standards #2* and *#9*.