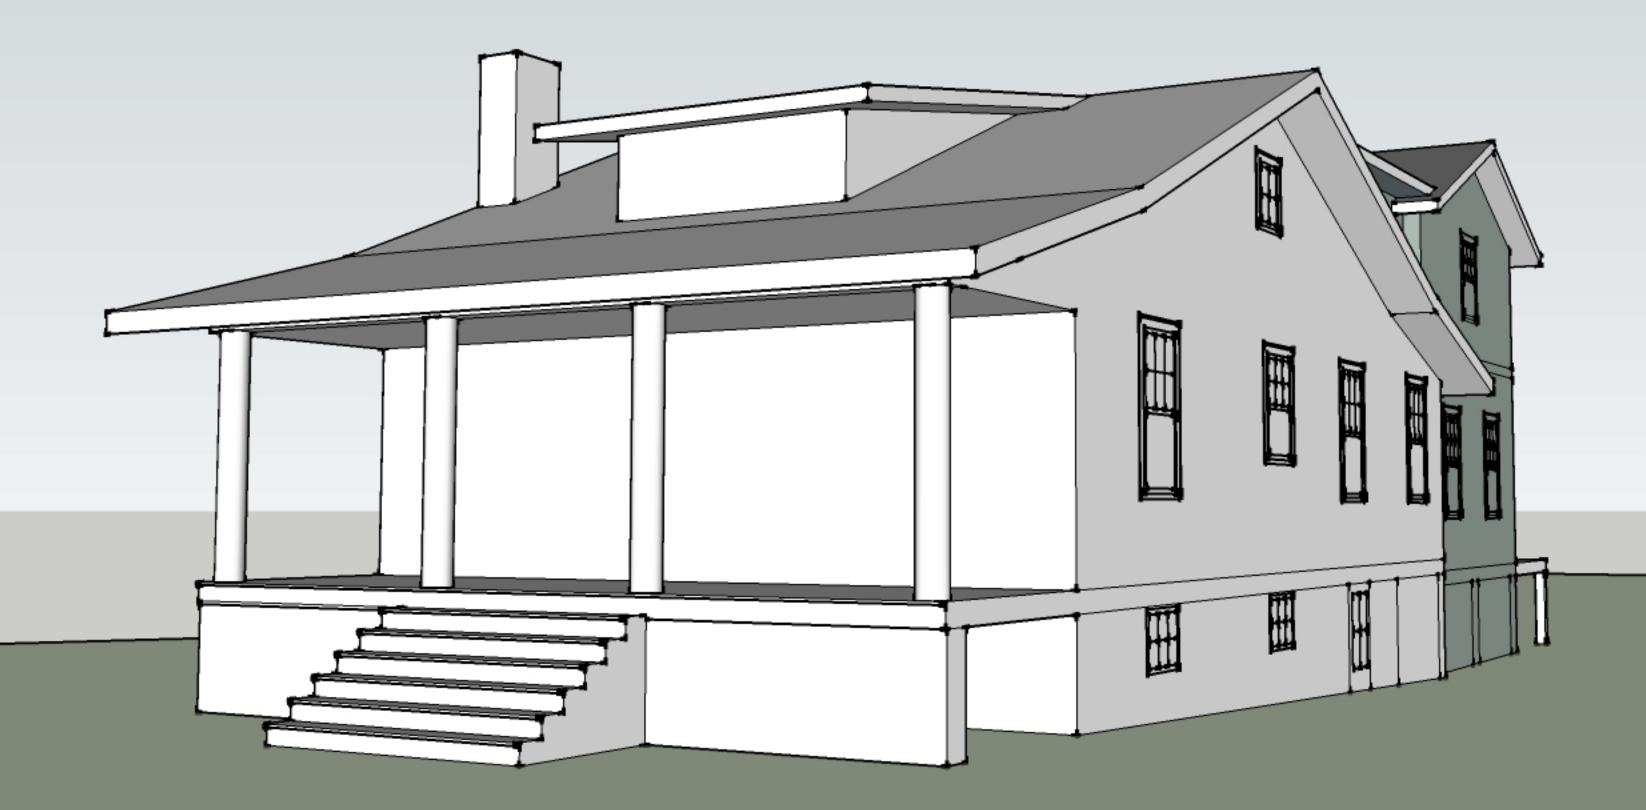

## **PROPOSAL**

The applicant proposes to remove an existing non-historic deck at the rear of the historic house, construct a new 2-story rear addition, construct a second floor expansion over the rear slope of the historic house roof, and construct a new 8' x 24' deck at the rear.

- Remove the existing non-historic deck at the rear of the historic house.
- Construct a new 2-story rear addition.
  - The proposed addition will be 3' taller than the roof ridge of the historic house to accommodate the legal height for habitable space (7') on the second floor.
  - o The addition will be dropped one step below the historic house, with the intention of making it lower and less visible from the public right-of-way of Maple Avenue.
  - o The addition will be slightly inset from the rear corners of the historic house.
  - The proposed materials/specifications include fiber cement siding to differentiate the addition from the stucco siding of the historic house, architectural asphalt shingle roofing, aluminum-clad simulated divided lite windows, a rear cross gable with board and batten siding and wood brackets to match the existing on the historic house, and a bracketed canopy with standing seam metal roof on the rear elevation.
- Construct a second floor expansion over the rear slope of the historic house roof.
  - The proposed second floor expansion is designed with a relatively flat roof, giving the appearance of two flanking shed dormers when viewing the house from oblique angles within the public right-of-way of Maple Avenue.
  - The height of the proposed second floor expansion will be approximately equal to that of
    the historic roof ridge, and its purpose is to provide access from the historic house to the
    second floor of the proposed 2-story rear addition.
  - The proposed second floor expansion will be inset at least 1' from the historic house beneath, and it will be further differentiated by the deep overhanging eaves of the historic house.
  - The proposed materials include fiber cement siding to differentiate it from the stucco siding of the historic house and aluminum-clad simulated divided lite wood windows.
- Construct a new 8' deep x 24' wide deck at the rear.
  - The proposed new deck will be constructed from pressure treated wood and will have Chippendale railings.

In accordance with the *Guidelines*, the proposed new 2-story addition, second floor expansion, and deck are all in the appropriate location at the rear of the historic house. The proposed second floor expansion and 2-story rear addition are also generally consistent with the predominant architectural style (bungalow) of the historic house. However, staff finds that, because the height of the proposed 2-story rear addition exceeds that of the historic house by 3', it has the potential to detract from the surrounding streetscape. Rear additions in the historic district typically have a ridge height that is lower than or equivalent to that of the historic house. This minimizes the visibility of the addition from the public right-of-way, ensures that it is subordinate to the historic house, and that it does not detract from character-defining feature of subject property and/or surrounding streetscape, in accordance with *Standards #2* and *#9*.