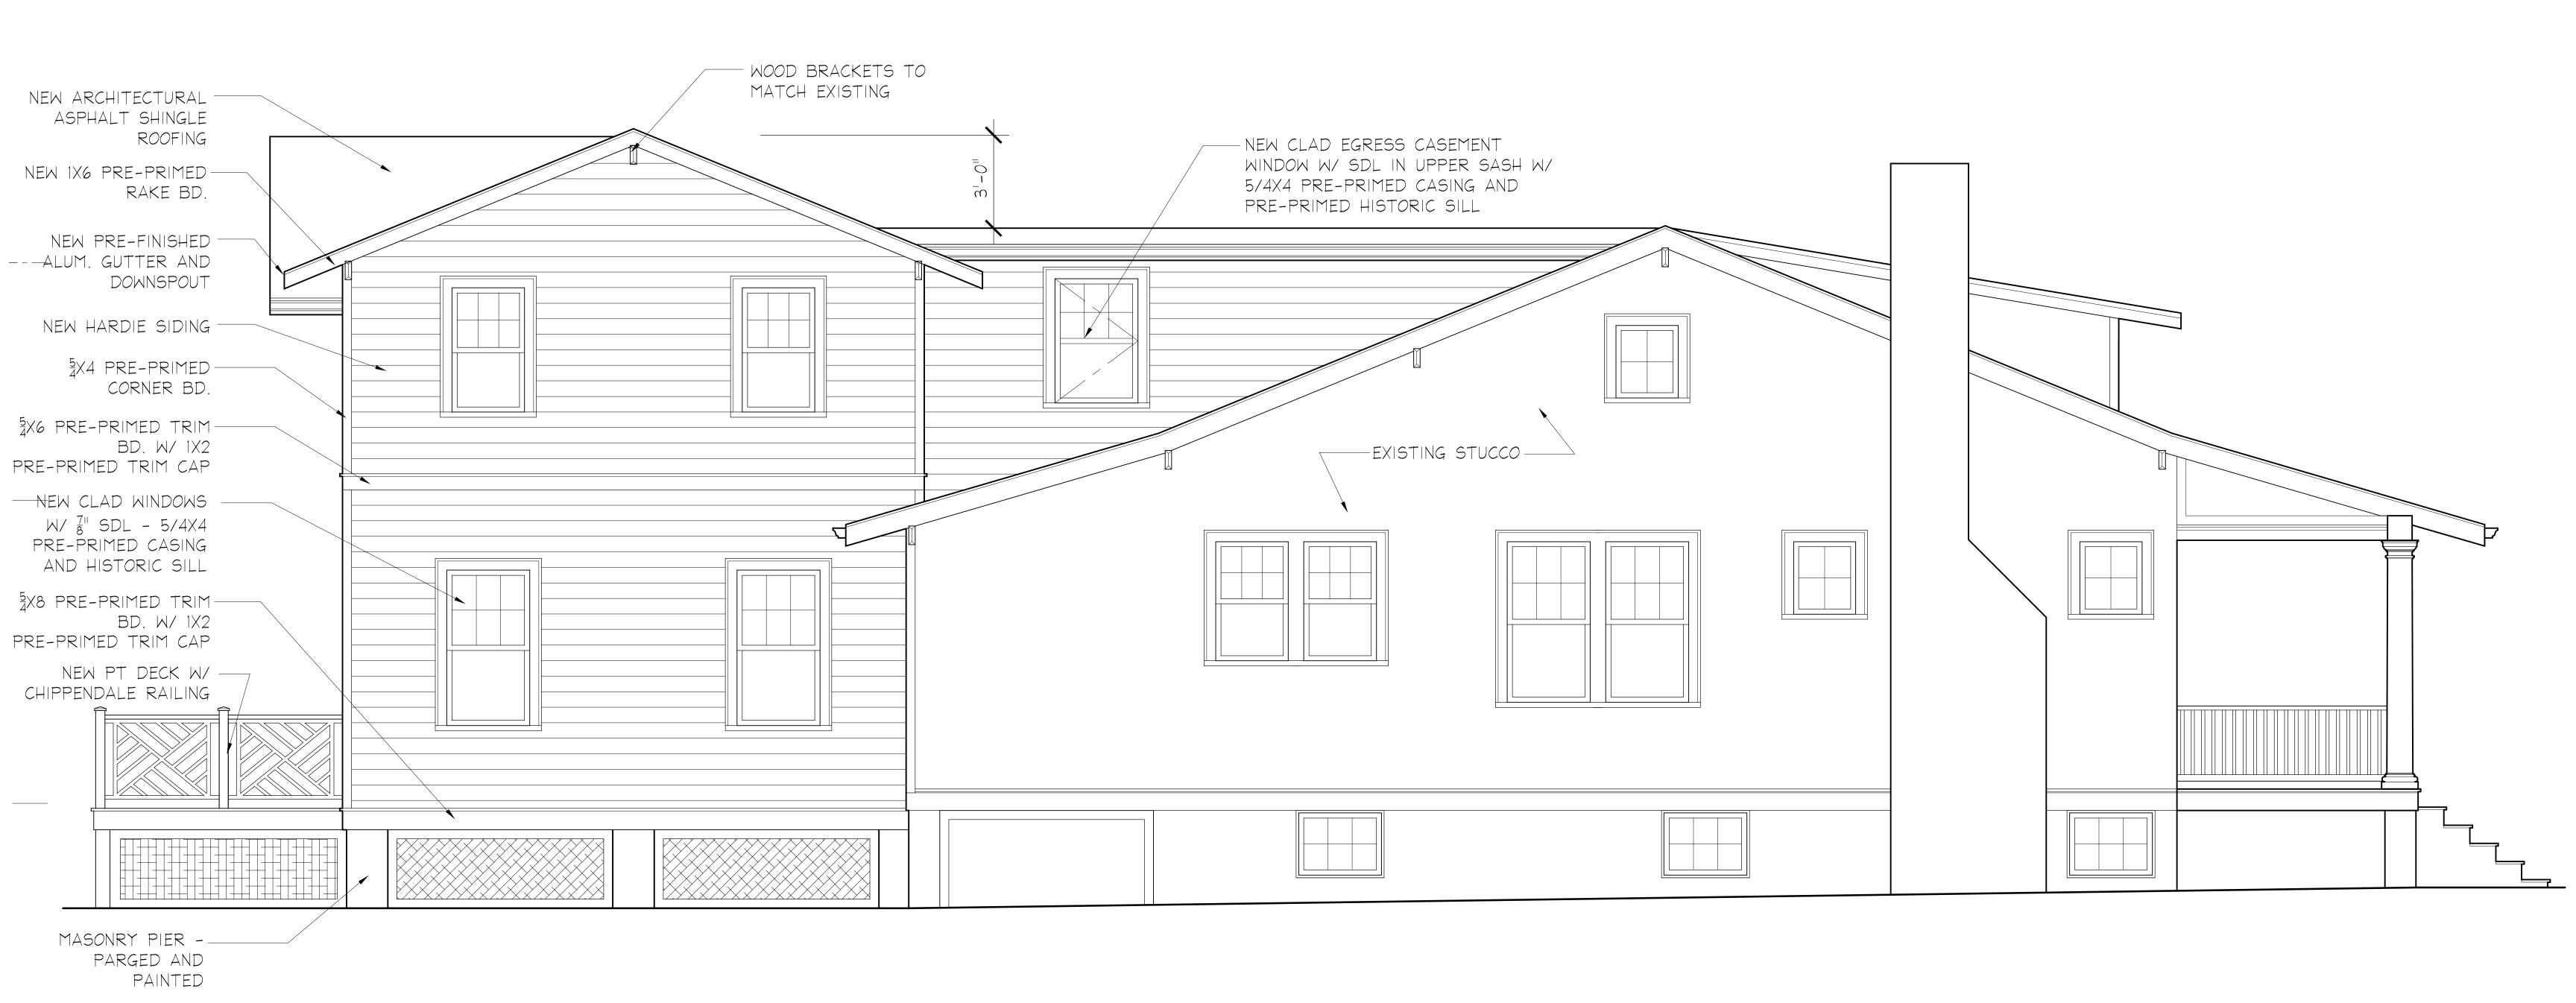

- Remove the existing non-historic deck at the rear of the historic house.
- Construct a new 2-story rear addition.
  - The proposed addition will be 3' taller than the roof ridge of the historic house to accommodate the legal height for habitable space (7') on the second floor.
  - o The addition will be dropped one step below the historic house, with the intention of making it lower and less visible from the public right-of-way of Maple Avenue.
  - o The addition will be slightly inset from the rear corners of the historic house.
  - The proposed materials/specifications include fiber cement siding to differentiate the addition from the stucco siding of the historic house, architectural asphalt shingle roofing, aluminum-clad simulated divided lite windows, a rear cross gable with board and batten siding and wood brackets to match the existing on the historic house, and a bracketed canopy with standing seam metal roof on the rear elevation.
- Construct a second floor expansion over the rear slope of the historic house roof.
  - The proposed second floor expansion is designed with a relatively flat roof, giving the appearance of two flanking shed dormers when viewing the house from oblique angles within the public right-of-way of Maple Avenue.
  - The height of the proposed second floor expansion will be approximately equal to that of
    the historic roof ridge, and its purpose is to provide access from the historic house to the
    second floor of the proposed 2-story rear addition.
  - The proposed second floor expansion will be inset at least 1' from the historic house beneath, and it will be further differentiated by the deep overhanging eaves of the historic house.
  - The proposed materials include fiber cement siding to differentiate it from the stucco siding of the historic house and aluminum-clad simulated divided lite wood windows.
- Construct a new 8' deep x 24' wide deck at the rear.
  - The proposed new deck will be constructed from pressure treated wood and will have Chippendale railings.

In accordance with the *Guidelines*, the proposed new 2-story addition, second floor expansion, and deck are all in the appropriate location at the rear of the historic house. The proposed second floor expansion and 2-story rear addition are also generally consistent with the predominant architectural style (bungalow) of the historic house. However, staff finds that, because the height of the proposed 2-story rear addition exceeds that of the historic house by 3', it has the potential to detract from the surrounding streetscape. Rear additions in the historic district typically have a ridge height that is lower than or equivalent to that of the historic house. This minimizes the visibility of the addition from the public right-of-way, ensures that it is subordinate to the historic house, and that it does not detract from character-defining feature of subject property and/or surrounding streetscape, in accordance with *Standards #2* and *#9*.

Staff supports the poposed second floor expansion with height approximately equivalent to that of the historic roof ridge. As noted, the proposed expansion will be inset from the historic house by at least 1', and, with its proposed fiber cement siding, it is clearly differentiated from the historic house with stucco siding. Staff also supports the new rear wooden deck with Chippendale railings, finding it appropriate and compatible in location, material, and design.