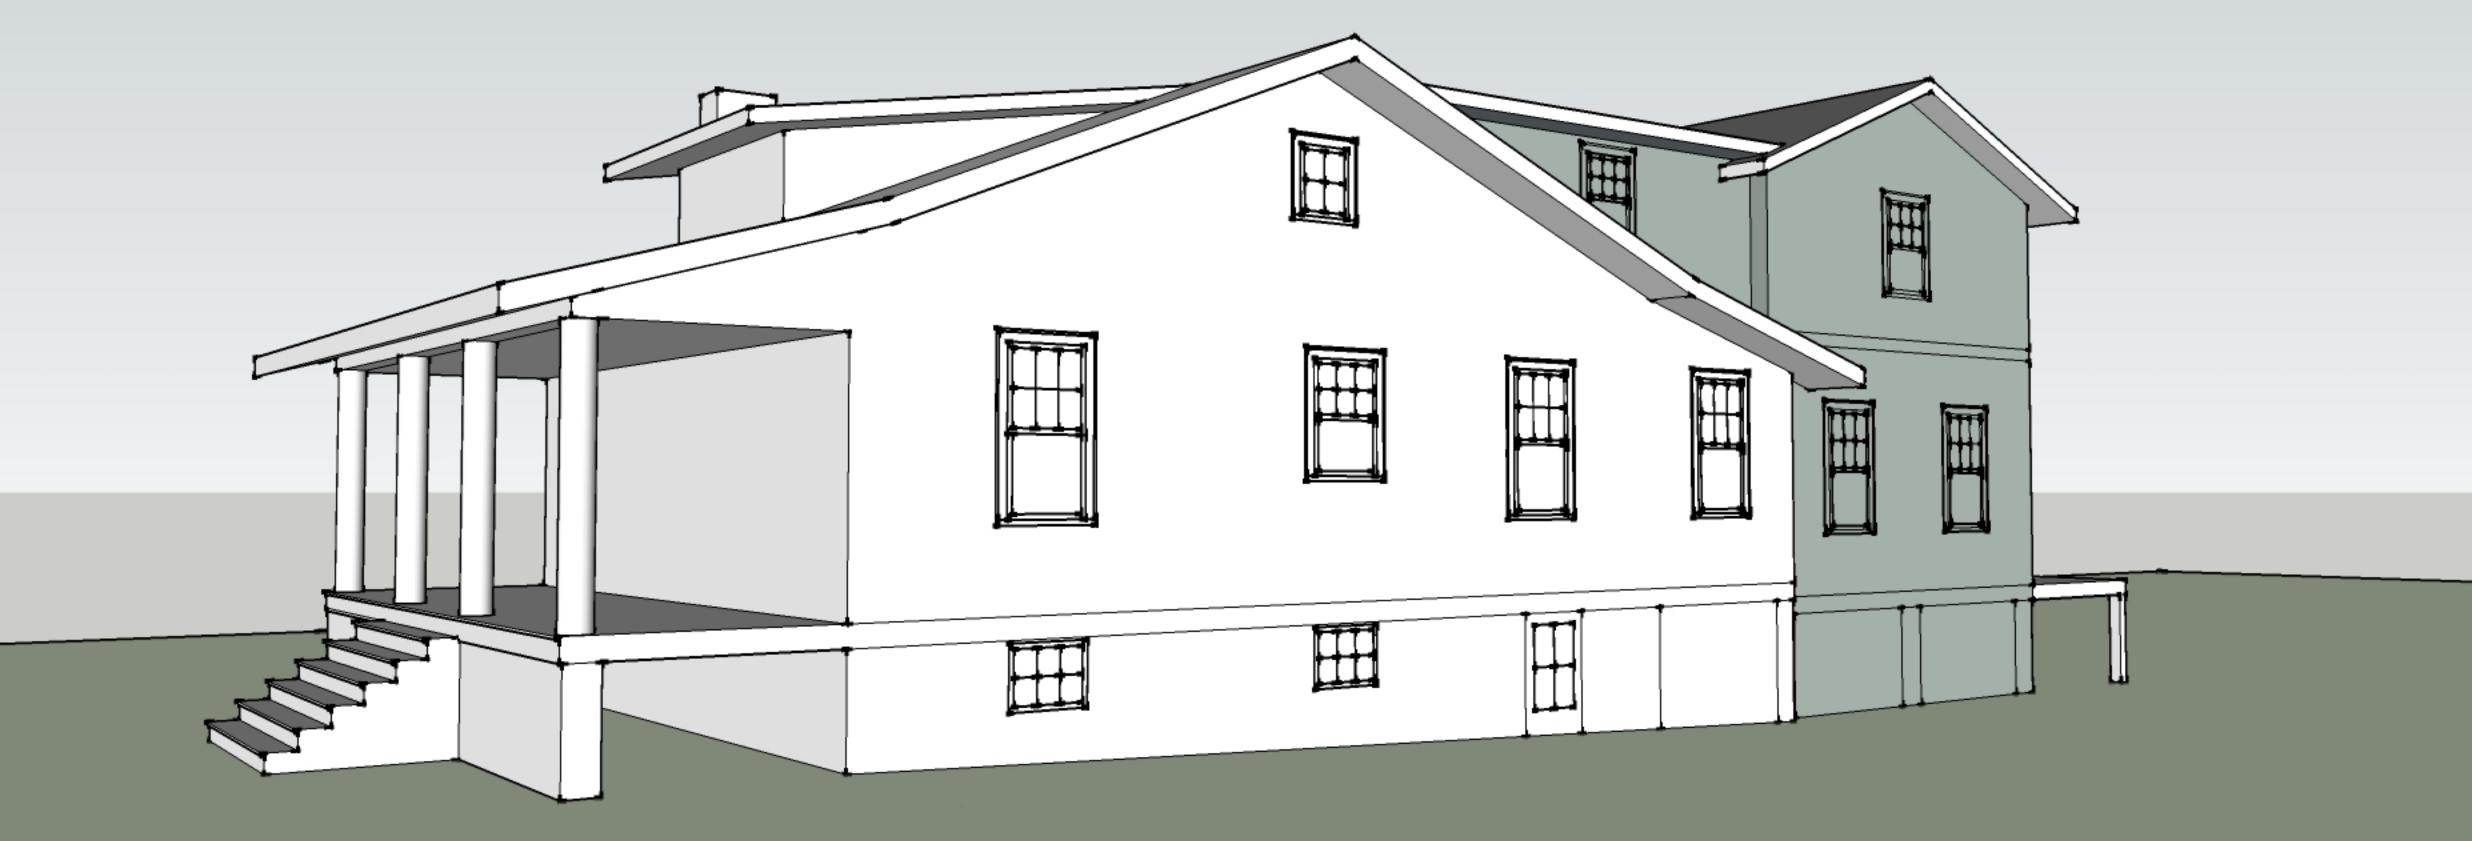

## **PROPOSAL**

The applicant proposes to remove an existing non-historic deck at the rear of the historic house, construct a new 2-story rear addition, construct a second floor expansion over the rear slope of the historic house roof, and construct a new 8' x 24' deck at the rear.

- Remove the existing non-historic deck at the rear of the historic house.
- Construct a new 2-story rear addition.
  - The proposed addition will be 3' taller than the roof ridge of the historic house to accommodate the legal height for habitable space (7') on the second floor.
  - o The addition will be dropped one step below the historic house, with the intention of making it lower and less visible from the public right-of-way of Maple Avenue.
  - o The addition will be slightly inset from the rear corners of the historic house.
  - The proposed materials/specifications include fiber cement siding to differentiate the addition from the stucco siding of the historic house, architectural asphalt shingle roofing, aluminum-clad simulated divided lite windows, a rear cross gable with board and batten siding and wood brackets to match the existing on the historic house, and a bracketed canopy with standing seam metal roof on the rear elevation.
- Construct a second floor expansion over the rear slope of the historic house roof.
  - The proposed second floor expansion is designed with a relatively flat roof, giving the appearance of two flanking shed dormers when viewing the house from oblique angles within the public right-of-way of Maple Avenue.
  - The height of the proposed second floor expansion will be approximately equal to that of
    the historic roof ridge, and its purpose is to provide access from the historic house to the
    second floor of the proposed 2-story rear addition.
  - The proposed second floor expansion will be inset at least 1' from the historic house beneath, and it will be further differentiated by the deep overhanging eaves of the historic house.
  - The proposed materials include fiber cement siding to differentiate it from the stucco siding of the historic house and aluminum-clad simulated divided lite wood windows.
- Construct a new 8' deep x 24' wide deck at the rear.
  - The proposed new deck will be constructed from pressure treated wood and will have Chippendale railings.

In accordance with the *Guidelines*, the proposed new 2-story addition, second floor expansion, and deck are all in the appropriate location at the rear of the historic house. The proposed second floor expansion and 2-story rear addition are also generally consistent with the predominant architectural style (bungalow) of the historic house. However, staff finds that, because the height of the proposed 2-story rear addition exceeds that of the historic house by 3', it has the potential to detract from the surrounding streetscape. Rear additions in the historic district typically have a ridge height that is lower than or equivalent to that of the historic house. This minimizes the visibility of the addition from the public right-of-way, ensures that it is subordinate to the historic house, and that it does not detract from character-defining feature of subject property and/or surrounding streetscape, in accordance with *Standards #2* and *#9*.