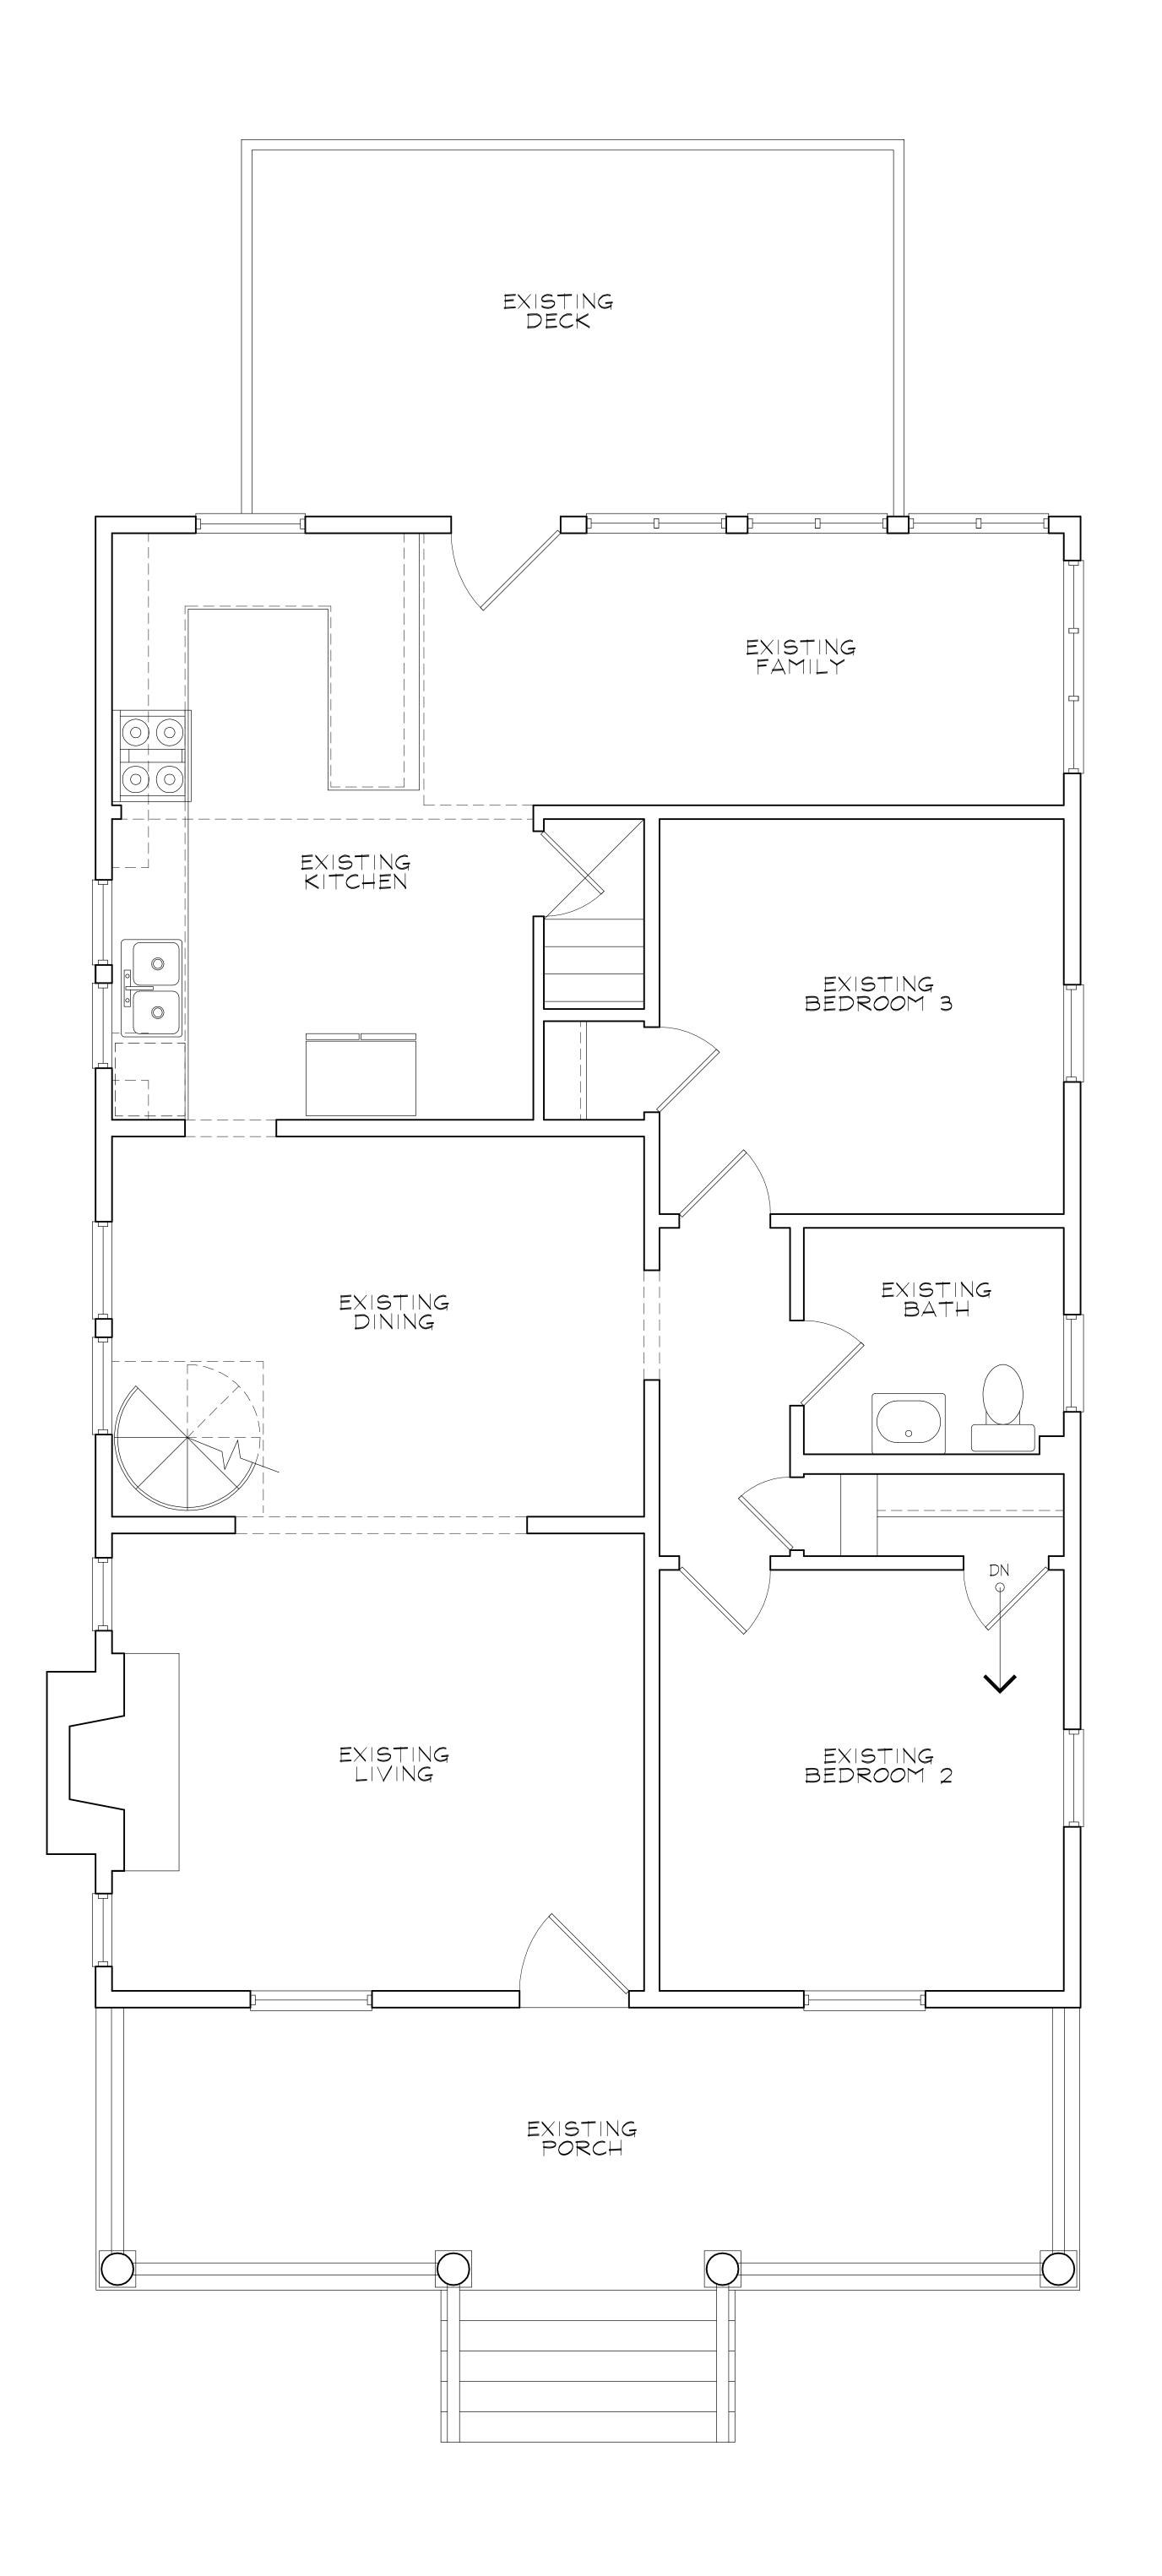

## **PROPOSAL**

The applicant proposes to remove an existing non-historic deck at the rear of the historic house, construct a new 2-story rear addition, construct a second floor expansion over the rear slope of the historic house roof, and construct a new 8' x 24' deck at the rear.

- Remove the existing non-historic deck at the rear of the historic house.
- Construct a new 2-story rear addition.
  - The proposed addition will be 3' taller than the roof ridge of the historic house to accommodate the legal height for habitable space (7') on the second floor.
  - o The addition will be dropped one step below the historic house, with the intention of making it lower and less visible from the public right-of-way of Maple Avenue.
  - o The addition will be slightly inset from the rear corners of the historic house.
  - The proposed materials/specifications include fiber cement siding to differentiate the addition from the stucco siding of the historic house, architectural asphalt shingle roofing, aluminum-clad simulated divided lite windows, a rear cross gable with board and batten siding and wood brackets to match the existing on the historic house, and a bracketed canopy with standing seam metal roof on the rear elevation.
- Construct a second floor expansion over the rear slope of the historic house roof.
  - The proposed second floor expansion is designed with a relatively flat roof, giving the appearance of two flanking shed dormers when viewing the house from oblique angles within the public right-of-way of Maple Avenue.
  - The height of the proposed second floor expansion will be approximately equal to that of
    the historic roof ridge, and its purpose is to provide access from the historic house to the
    second floor of the proposed 2-story rear addition.
  - The proposed second floor expansion will be inset at least 1' from the historic house beneath, and it will be further differentiated by the deep overhanging eaves of the historic house.
  - The proposed materials include fiber cement siding to differentiate it from the stucco siding of the historic house and aluminum-clad simulated divided lite wood windows.
- Construct a new 8' deep x 24' wide deck at the rear.
  - The proposed new deck will be constructed from pressure treated wood and will have Chippendale railings.