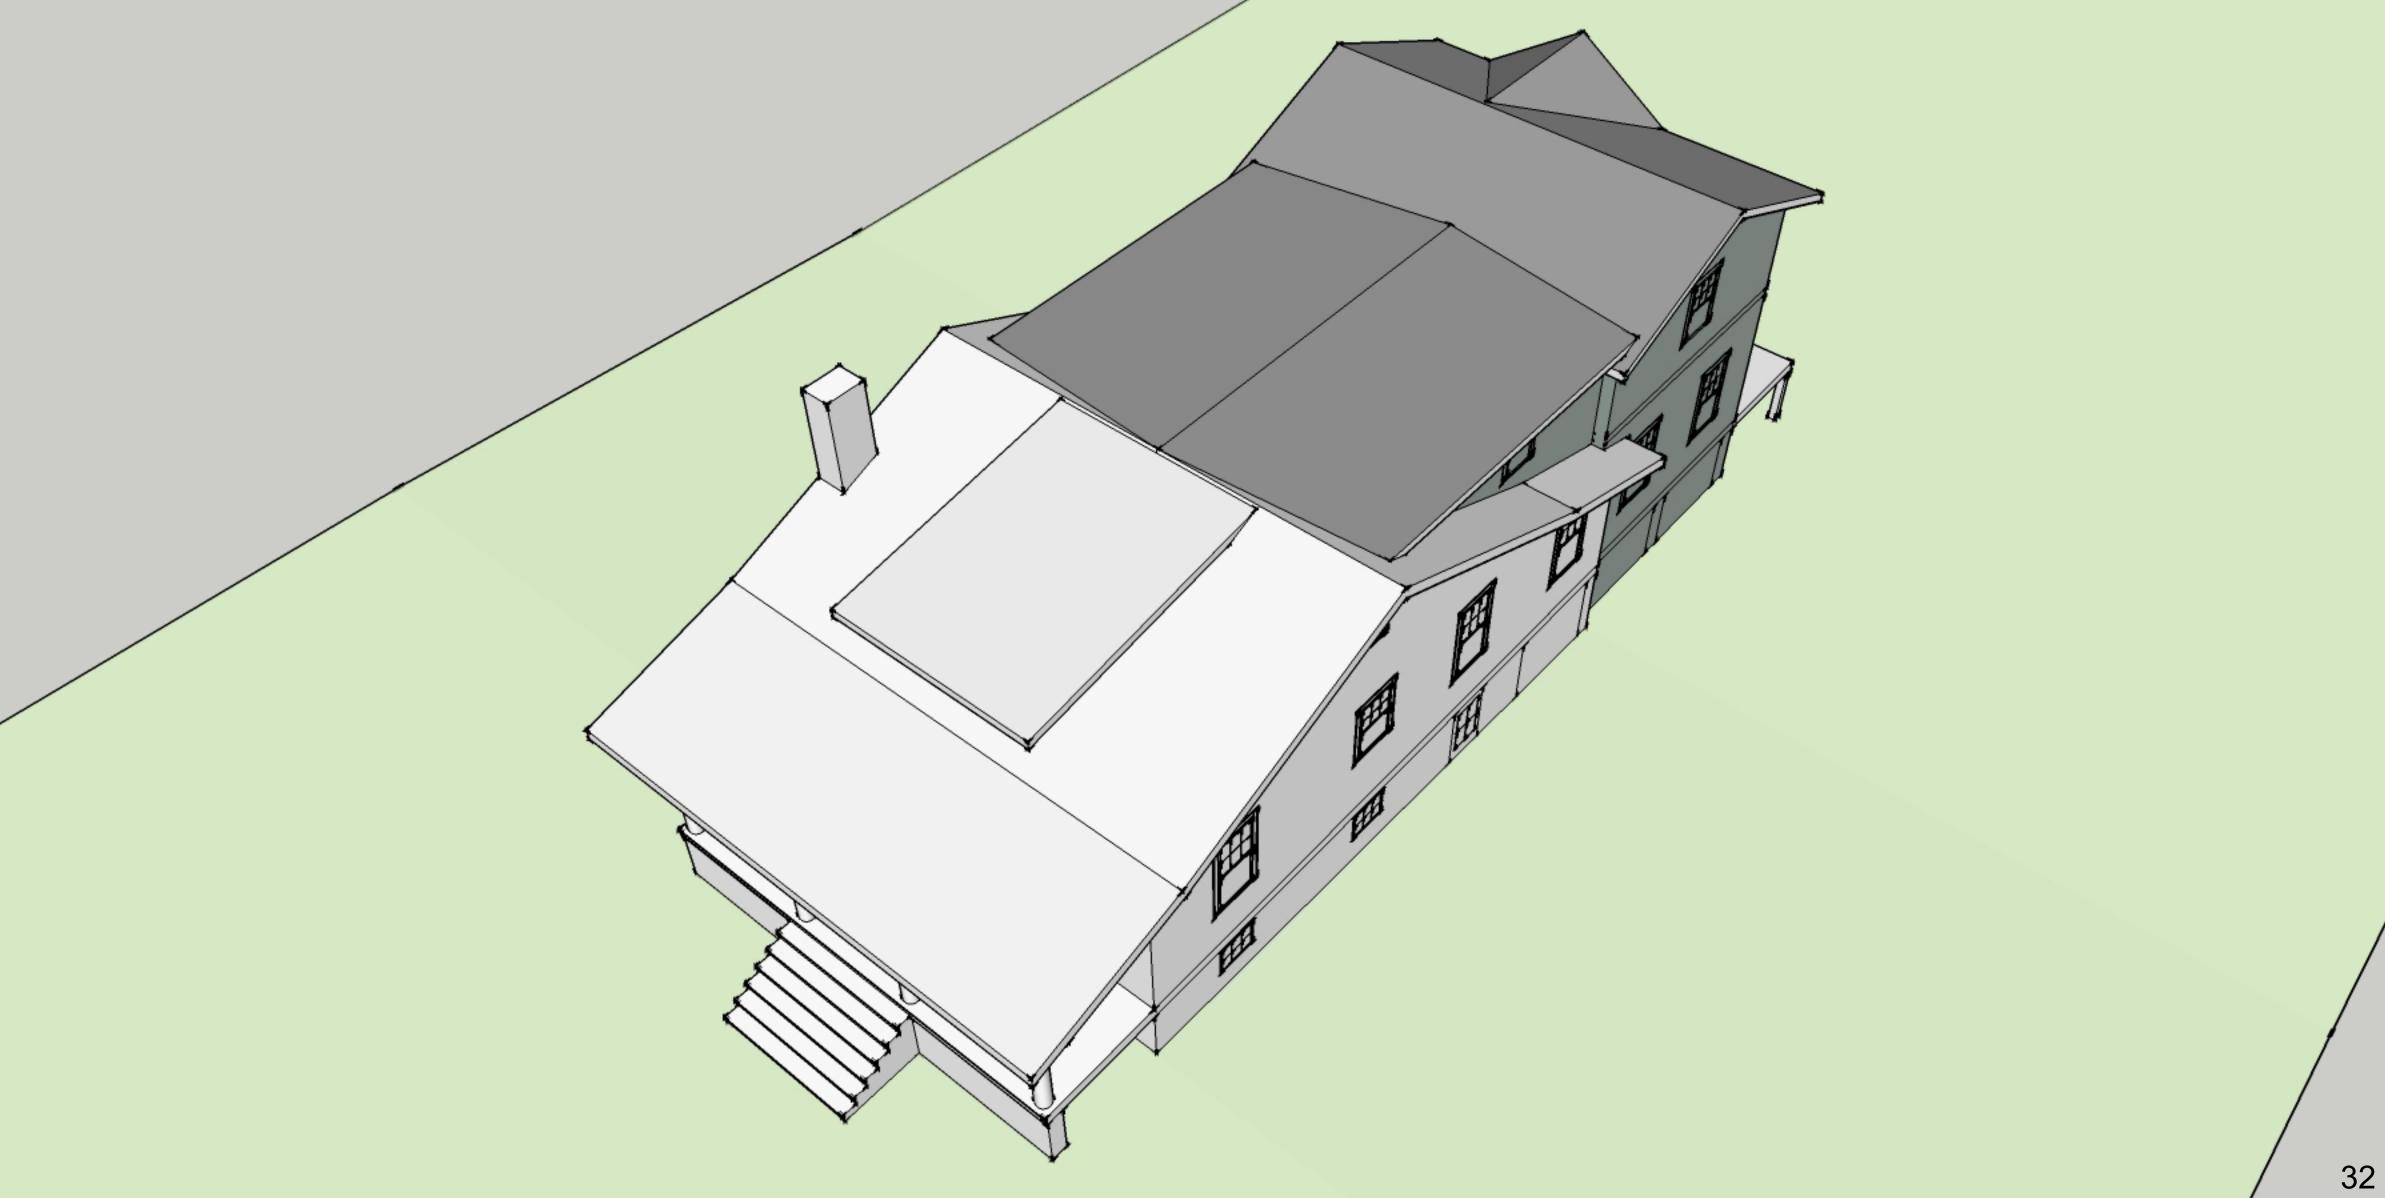

## **PROPOSAL**

The applicant proposes to remove an existing non-historic deck at the rear of the historic house, construct a new 2-story rear addition, construct a second floor expansion over the rear slope of the historic house roof, and construct a new 8' x 24' deck at the rear.

- Remove the existing non-historic deck at the rear of the historic house.
- Construct a new 2-story rear addition.
  - The proposed addition will be 3' taller than the roof ridge of the historic house to accommodate the legal height for habitable space (7') on the second floor.
  - o The addition will be dropped one step below the historic house, with the intention of making it lower and less visible from the public right-of-way of Maple Avenue.
  - o The addition will be slightly inset from the rear corners of the historic house.
  - The proposed materials/specifications include fiber cement siding to differentiate the addition from the stucco siding of the historic house, architectural asphalt shingle roofing, aluminum-clad simulated divided lite windows, a rear cross gable with board and batten siding and wood brackets to match the existing on the historic house, and a bracketed canopy with standing seam metal roof on the rear elevation.
- Construct a second floor expansion over the rear slope of the historic house roof.
  - The proposed second floor expansion is designed with a relatively flat roof, giving the appearance of two flanking shed dormers when viewing the house from oblique angles within the public right-of-way of Maple Avenue.
  - The height of the proposed second floor expansion will be approximately equal to that of
    the historic roof ridge, and its purpose is to provide access from the historic house to the
    second floor of the proposed 2-story rear addition.
  - The proposed second floor expansion will be inset at least 1' from the historic house beneath, and it will be further differentiated by the deep overhanging eaves of the historic house.
  - The proposed materials include fiber cement siding to differentiate it from the stucco siding of the historic house and aluminum-clad simulated divided lite wood windows.
- Construct a new 8' deep x 24' wide deck at the rear.
  - The proposed new deck will be constructed from pressure treated wood and will have Chippendale railings.