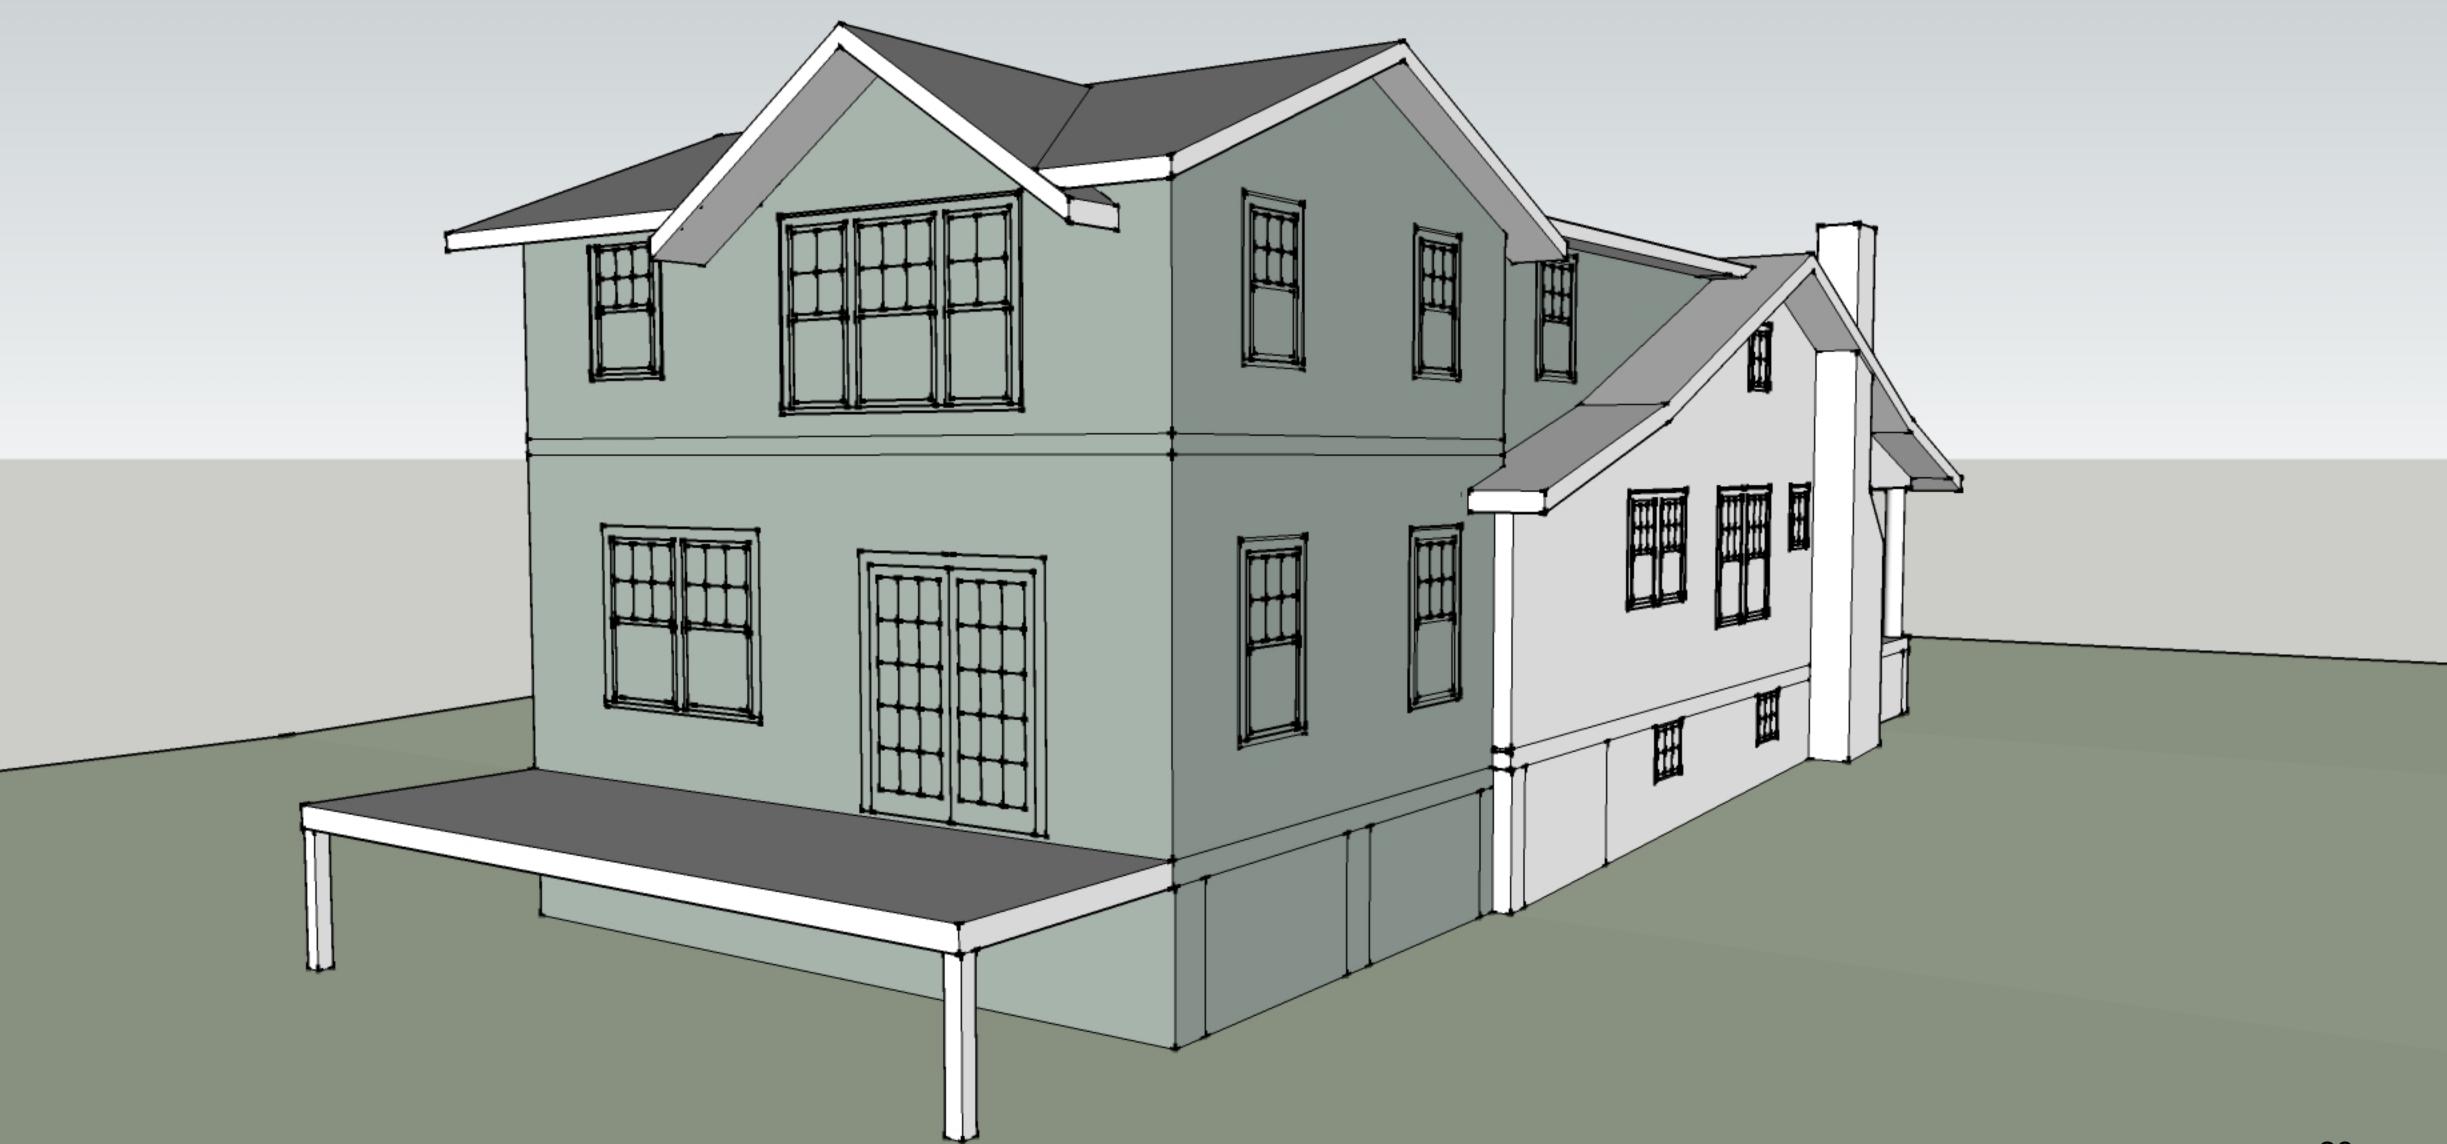

## **PROPOSAL**

The applicant proposes to remove an existing non-historic deck at the rear of the historic house, construct a new 2-story rear addition, construct a second floor expansion over the rear slope of the historic house roof, and construct a new 8' x 24' deck at the rear.

- Remove the existing non-historic deck at the rear of the historic house.
- Construct a new 2-story rear addition.
  - The proposed addition will be 3' taller than the roof ridge of the historic house to accommodate the legal height for habitable space (7') on the second floor.
  - o The addition will be dropped one step below the historic house, with the intention of making it lower and less visible from the public right-of-way of Maple Avenue.
  - o The addition will be slightly inset from the rear corners of the historic house.
  - The proposed materials/specifications include fiber cement siding to differentiate the addition from the stucco siding of the historic house, architectural asphalt shingle roofing, aluminum-clad simulated divided lite windows, a rear cross gable with board and batten siding and wood brackets to match the existing on the historic house, and a bracketed canopy with standing seam metal roof on the rear elevation.
- Construct a second floor expansion over the rear slope of the historic house roof.
  - The proposed second floor expansion is designed with a relatively flat roof, giving the appearance of two flanking shed dormers when viewing the house from oblique angles within the public right-of-way of Maple Avenue.
  - The height of the proposed second floor expansion will be approximately equal to that of
    the historic roof ridge, and its purpose is to provide access from the historic house to the
    second floor of the proposed 2-story rear addition.
  - The proposed second floor expansion will be inset at least 1' from the historic house beneath, and it will be further differentiated by the deep overhanging eaves of the historic house.
  - The proposed materials include fiber cement siding to differentiate it from the stucco siding of the historic house and aluminum-clad simulated divided lite wood windows.
- Construct a new 8' deep x 24' wide deck at the rear.
  - The proposed new deck will be constructed from pressure treated wood and will have Chippendale railings.

Staff supports the poposed second floor expansion with height approximately equivalent to that of the historic roof ridge. As noted, the proposed expansion will be inset from the historic house by at least 1', and, with its proposed fiber cement siding, it is clearly differentiated from the historic house with stucco siding. Staff also supports the new rear wooden deck with Chippendale railings, finding it appropriate and compatible in location, material, and design.