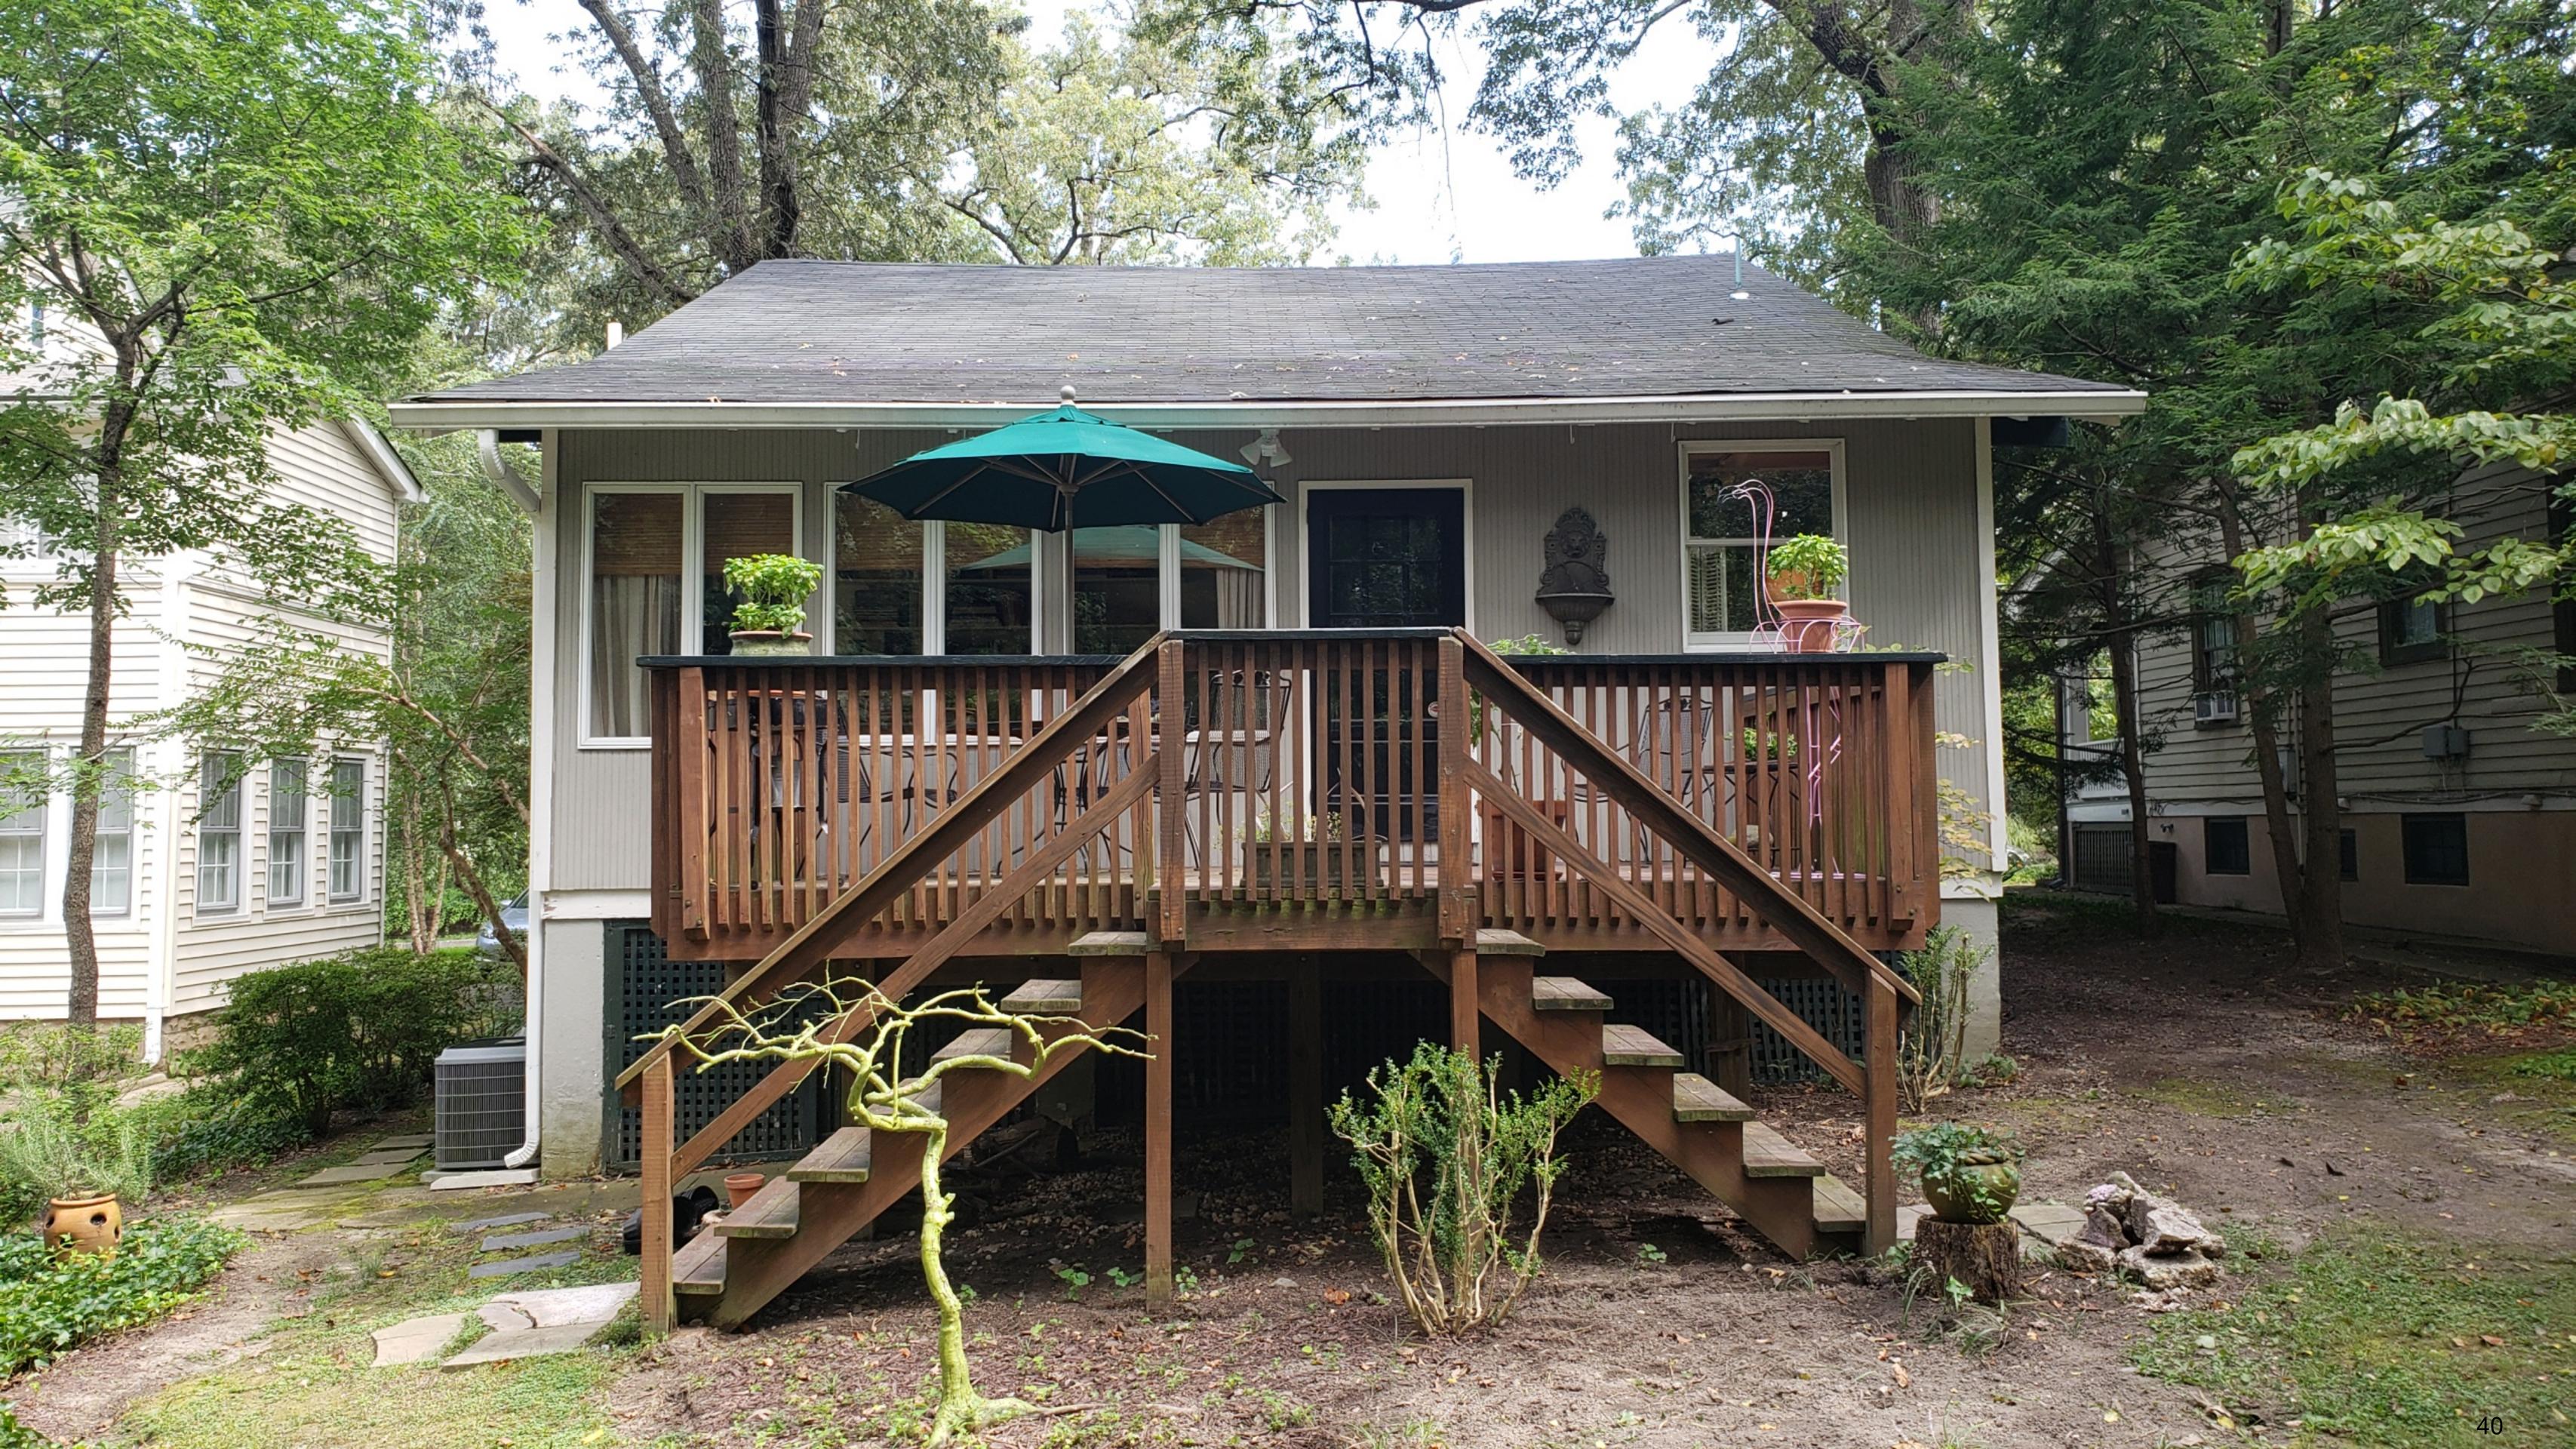

## **PROPOSAL**

The applicant proposes to remove an existing non-historic deck at the rear of the historic house, construct a new 2-story rear addition, construct a second floor expansion over the rear slope of the historic house roof, and construct a new 8' x 24' deck at the rear.

- Remove the existing non-historic deck at the rear of the historic house.
- Construct a new 2-story rear addition.
  - The proposed addition will be 3' taller than the roof ridge of the historic house to accommodate the legal height for habitable space (7') on the second floor.
  - o The addition will be dropped one step below the historic house, with the intention of making it lower and less visible from the public right-of-way of Maple Avenue.
  - o The addition will be slightly inset from the rear corners of the historic house.
  - The proposed materials/specifications include fiber cement siding to differentiate the addition from the stucco siding of the historic house, architectural asphalt shingle roofing, aluminum-clad simulated divided lite windows, a rear cross gable with board and batten siding and wood brackets to match the existing on the historic house, and a bracketed canopy with standing seam metal roof on the rear elevation.
- Construct a second floor expansion over the rear slope of the historic house roof.
  - The proposed second floor expansion is designed with a relatively flat roof, giving the appearance of two flanking shed dormers when viewing the house from oblique angles within the public right-of-way of Maple Avenue.
  - The height of the proposed second floor expansion will be approximately equal to that of
    the historic roof ridge, and its purpose is to provide access from the historic house to the
    second floor of the proposed 2-story rear addition.
  - The proposed second floor expansion will be inset at least 1' from the historic house beneath, and it will be further differentiated by the deep overhanging eaves of the historic house.
  - The proposed materials include fiber cement siding to differentiate it from the stucco siding of the historic house and aluminum-clad simulated divided lite wood windows.
- Construct a new 8' deep x 24' wide deck at the rear.
  - The proposed new deck will be constructed from pressure treated wood and will have Chippendale railings.