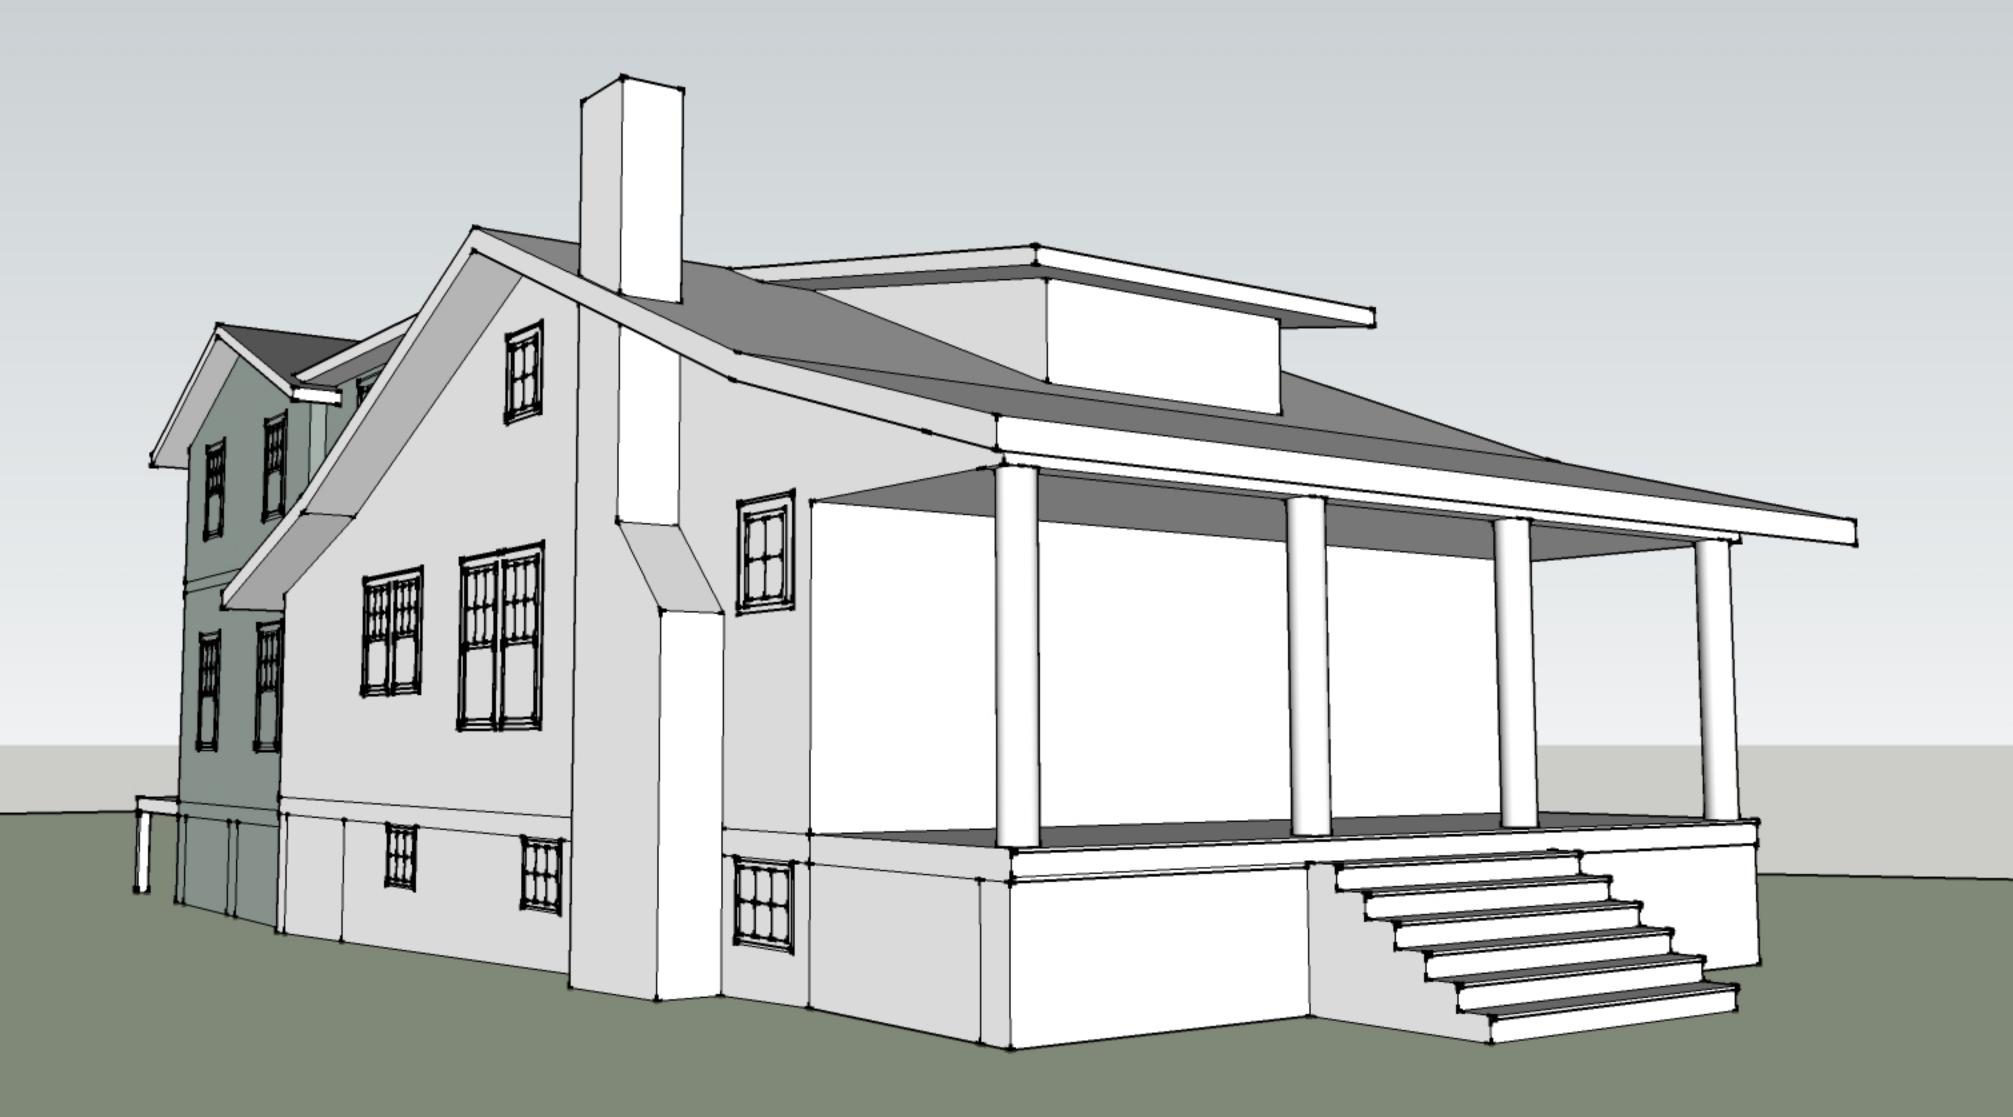

## **PROPOSAL**

The applicant proposes to remove an existing non-historic deck at the rear of the historic house, construct a new 2-story rear addition, construct a second floor expansion over the rear slope of the historic house roof, and construct a new 8' x 24' deck at the rear.

- Remove the existing non-historic deck at the rear of the historic house.
- Construct a new 2-story rear addition.
  - The proposed addition will be 3' taller than the roof ridge of the historic house to accommodate the legal height for habitable space (7') on the second floor.
  - o The addition will be dropped one step below the historic house, with the intention of making it lower and less visible from the public right-of-way of Maple Avenue.
  - o The addition will be slightly inset from the rear corners of the historic house.
  - The proposed materials/specifications include fiber cement siding to differentiate the addition from the stucco siding of the historic house, architectural asphalt shingle roofing, aluminum-clad simulated divided lite windows, a rear cross gable with board and batten siding and wood brackets to match the existing on the historic house, and a bracketed canopy with standing seam metal roof on the rear elevation.
- Construct a second floor expansion over the rear slope of the historic house roof.
  - The proposed second floor expansion is designed with a relatively flat roof, giving the appearance of two flanking shed dormers when viewing the house from oblique angles within the public right-of-way of Maple Avenue.
  - The height of the proposed second floor expansion will be approximately equal to that of
    the historic roof ridge, and its purpose is to provide access from the historic house to the
    second floor of the proposed 2-story rear addition.
  - The proposed second floor expansion will be inset at least 1' from the historic house beneath, and it will be further differentiated by the deep overhanging eaves of the historic house.
  - The proposed materials include fiber cement siding to differentiate it from the stucco siding of the historic house and aluminum-clad simulated divided lite wood windows.
- Construct a new 8' deep x 24' wide deck at the rear.
  - The proposed new deck will be constructed from pressure treated wood and will have Chippendale railings.

Staff supports the poposed second floor expansion with height approximately equivalent to that of the historic roof ridge. As noted, the proposed expansion will be inset from the historic house by at least 1', and, with its proposed fiber cement siding, it is clearly differentiated from the historic house with stucco siding. Staff also supports the new rear wooden deck with Chippendale railings, finding it appropriate and compatible in location, material, and design.