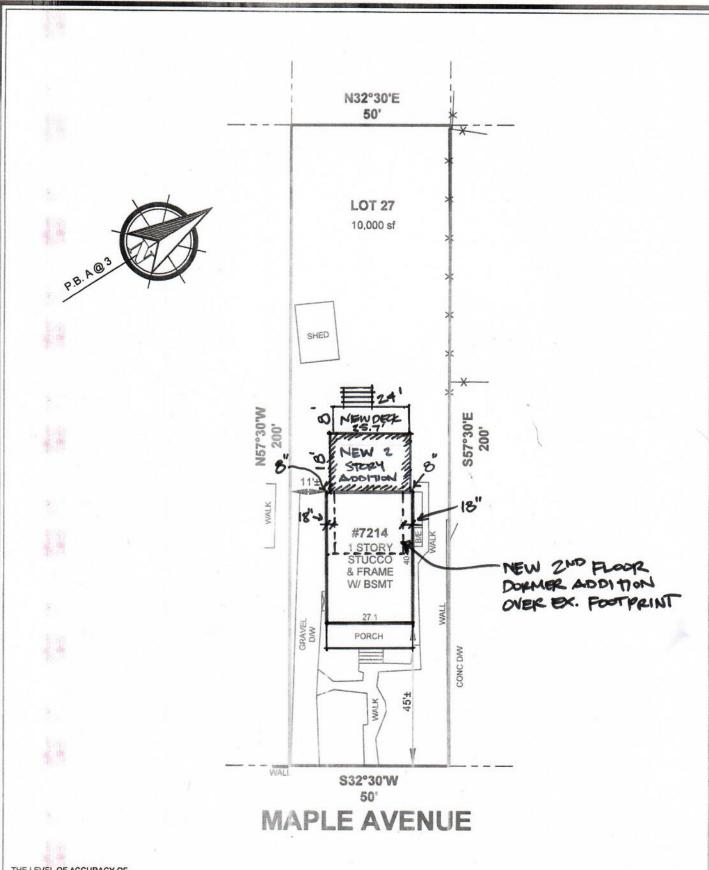

## **PROPOSAL**

The applicant proposes to remove an existing non-historic deck at the rear of the historic house, construct a new 2-story rear addition, construct a second floor expansion over the rear slope of the historic house roof, and construct a new 8' x 24' deck at the rear.

- Remove the existing non-historic deck at the rear of the historic house.
- Construct a new 2-story rear addition.
  - The proposed addition will be 3' taller than the roof ridge of the historic house to accommodate the legal height for habitable space (7') on the second floor.
  - o The addition will be dropped one step below the historic house, with the intention of making it lower and less visible from the public right-of-way of Maple Avenue.
  - o The addition will be slightly inset from the rear corners of the historic house.
  - The proposed materials/specifications include fiber cement siding to differentiate the addition from the stucco siding of the historic house, architectural asphalt shingle roofing, aluminum-clad simulated divided lite windows, a rear cross gable with board and batten siding and wood brackets to match the existing on the historic house, and a bracketed canopy with standing seam metal roof on the rear elevation.
- Construct a second floor expansion over the rear slope of the historic house roof.
  - The proposed second floor expansion is designed with a relatively flat roof, giving the appearance of two flanking shed dormers when viewing the house from oblique angles within the public right-of-way of Maple Avenue.
  - The height of the proposed second floor expansion will be approximately equal to that of
    the historic roof ridge, and its purpose is to provide access from the historic house to the
    second floor of the proposed 2-story rear addition.
  - The proposed second floor expansion will be inset at least 1' from the historic house beneath, and it will be further differentiated by the deep overhanging eaves of the historic house.
  - The proposed materials include fiber cement siding to differentiate it from the stucco siding of the historic house and aluminum-clad simulated divided lite wood windows.
- Construct a new 8' deep x 24' wide deck at the rear.
  - The proposed new deck will be constructed from pressure treated wood and will have Chippendale railings.