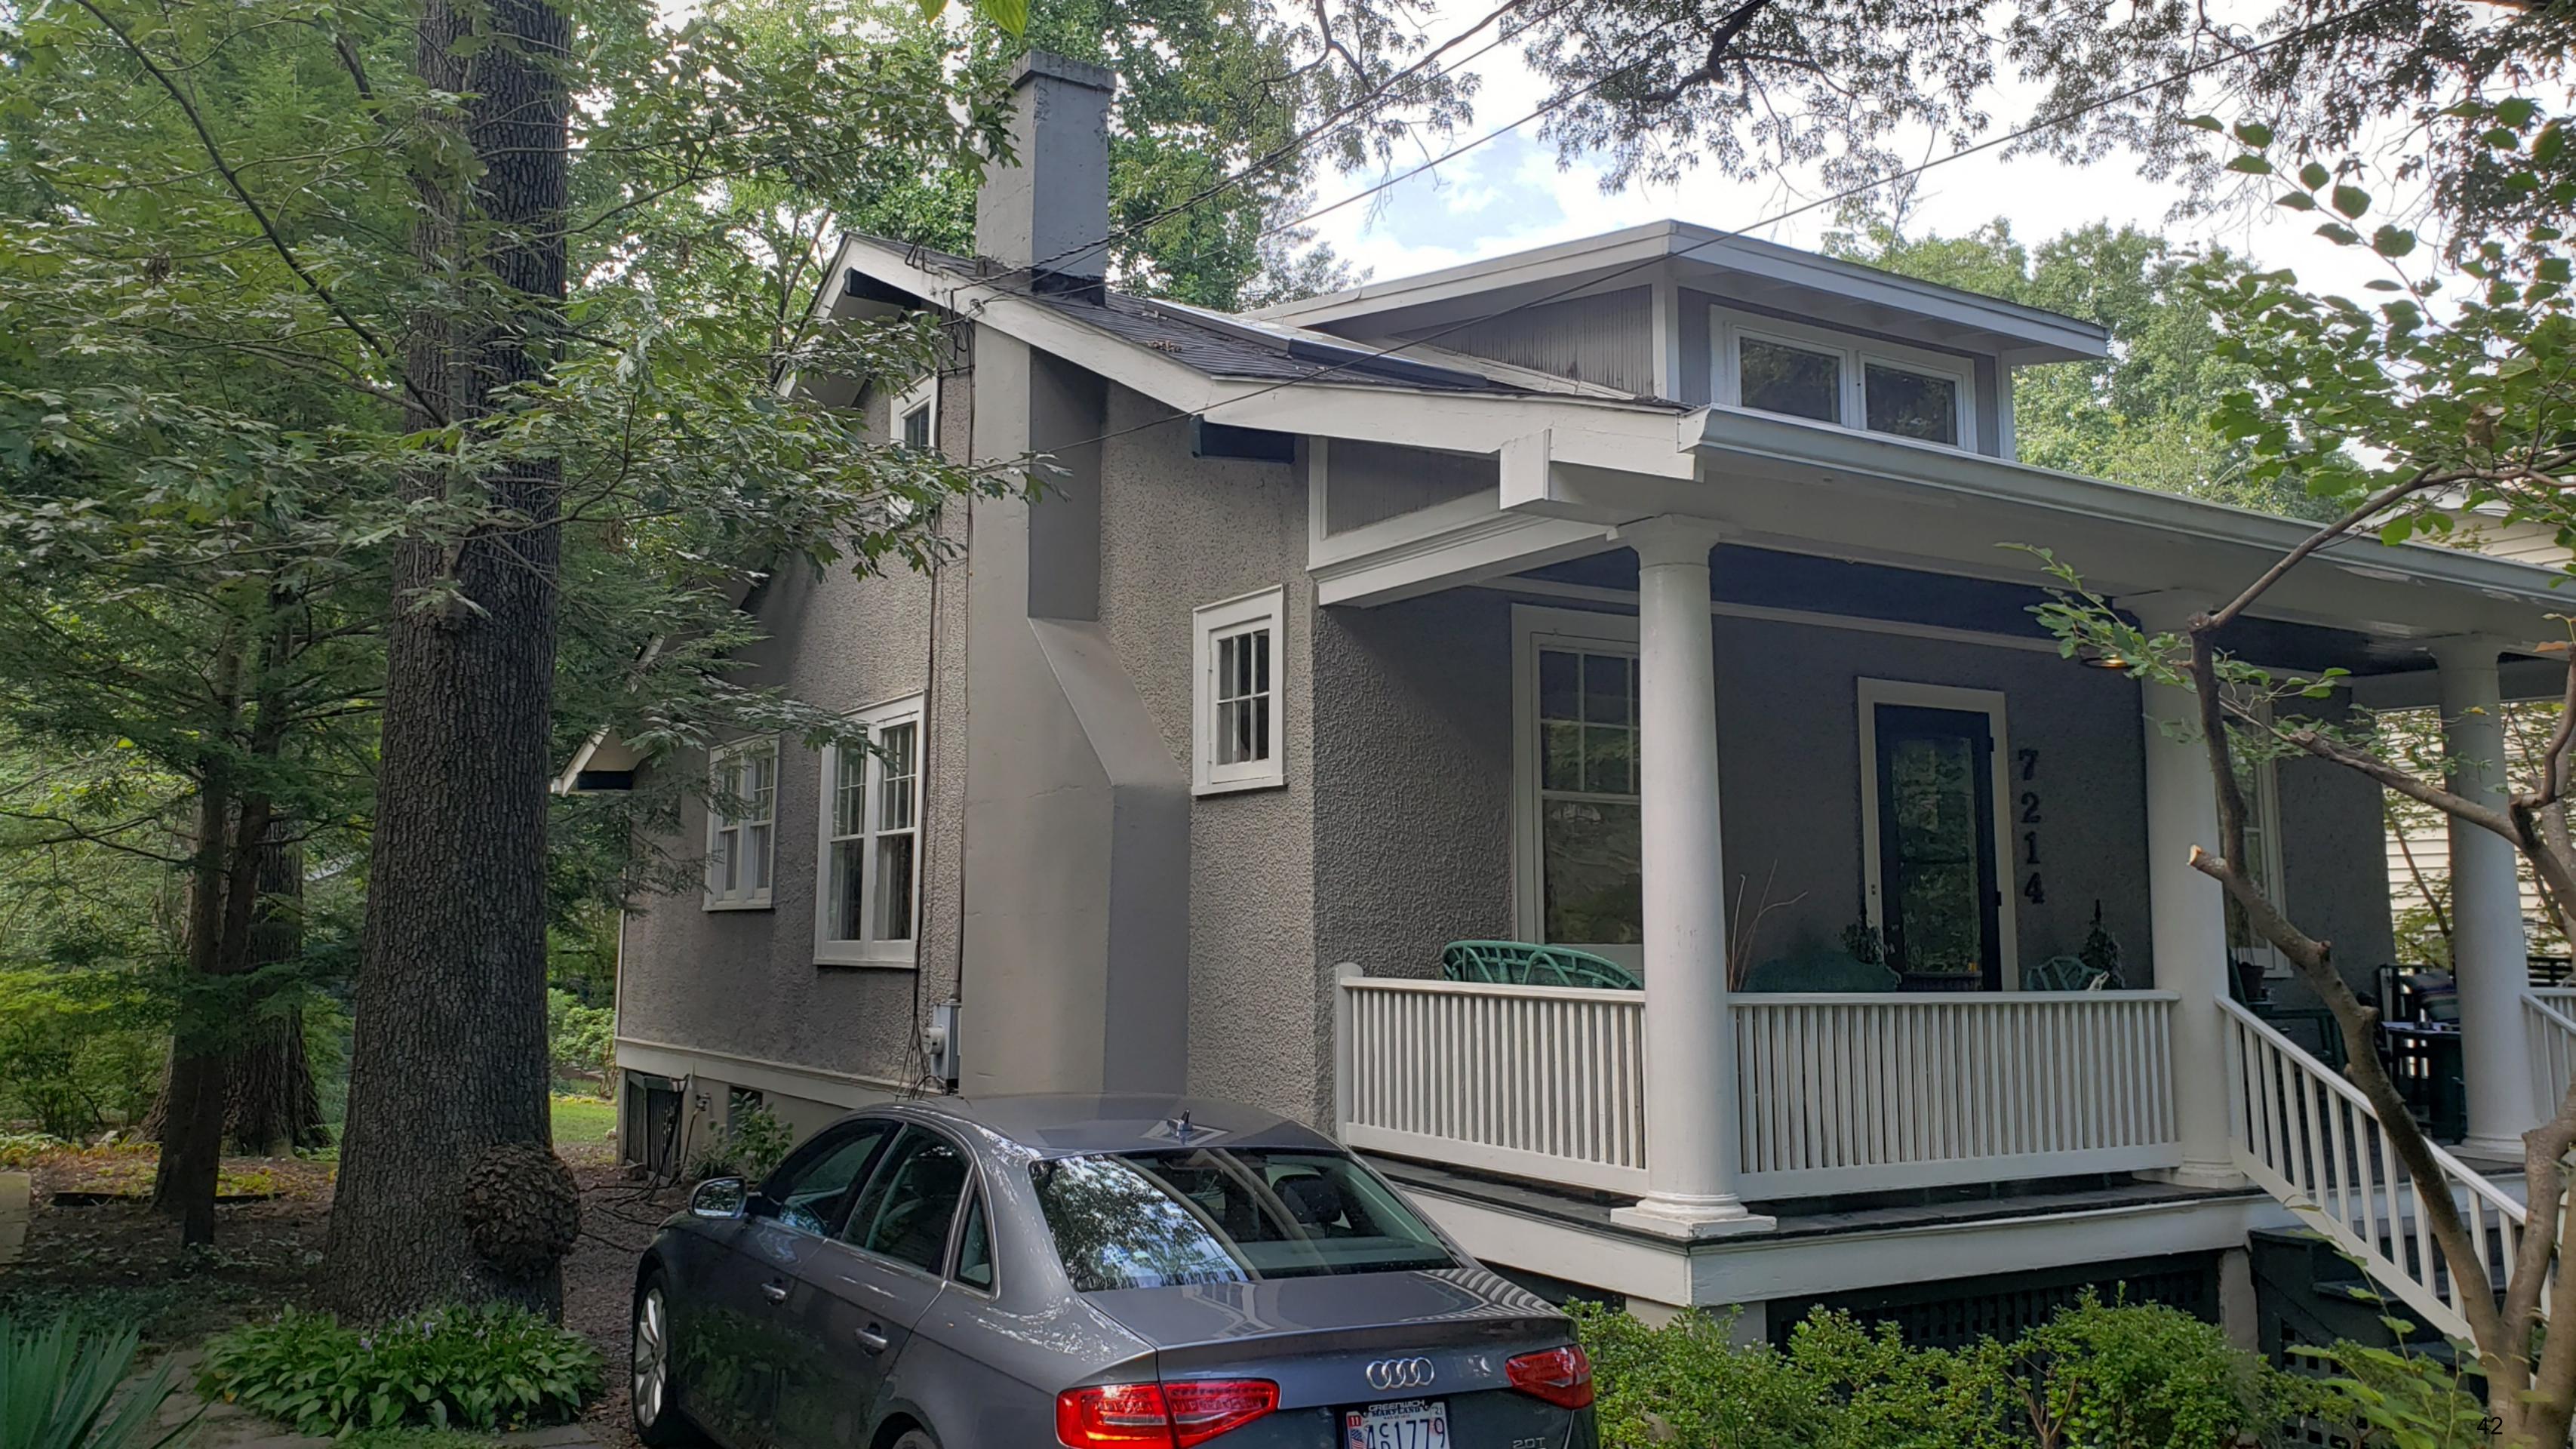

## **ARCHITECTURAL DESCRIPTION**

SIGNIFICANCE: Contributing Resource within the Takoma Park Historic District

STYLE: Bungalow DATE: c. 1910-20

Fig. 1: Subject property.

## **STAFF DISCUSSION**

The subject property is a 1 ½-story Craftsman-style Contributing Resource within the Takoma Park Historic District. There is an existing non-historic deck at the rear.

The applicants propose the following work items at the subject property: