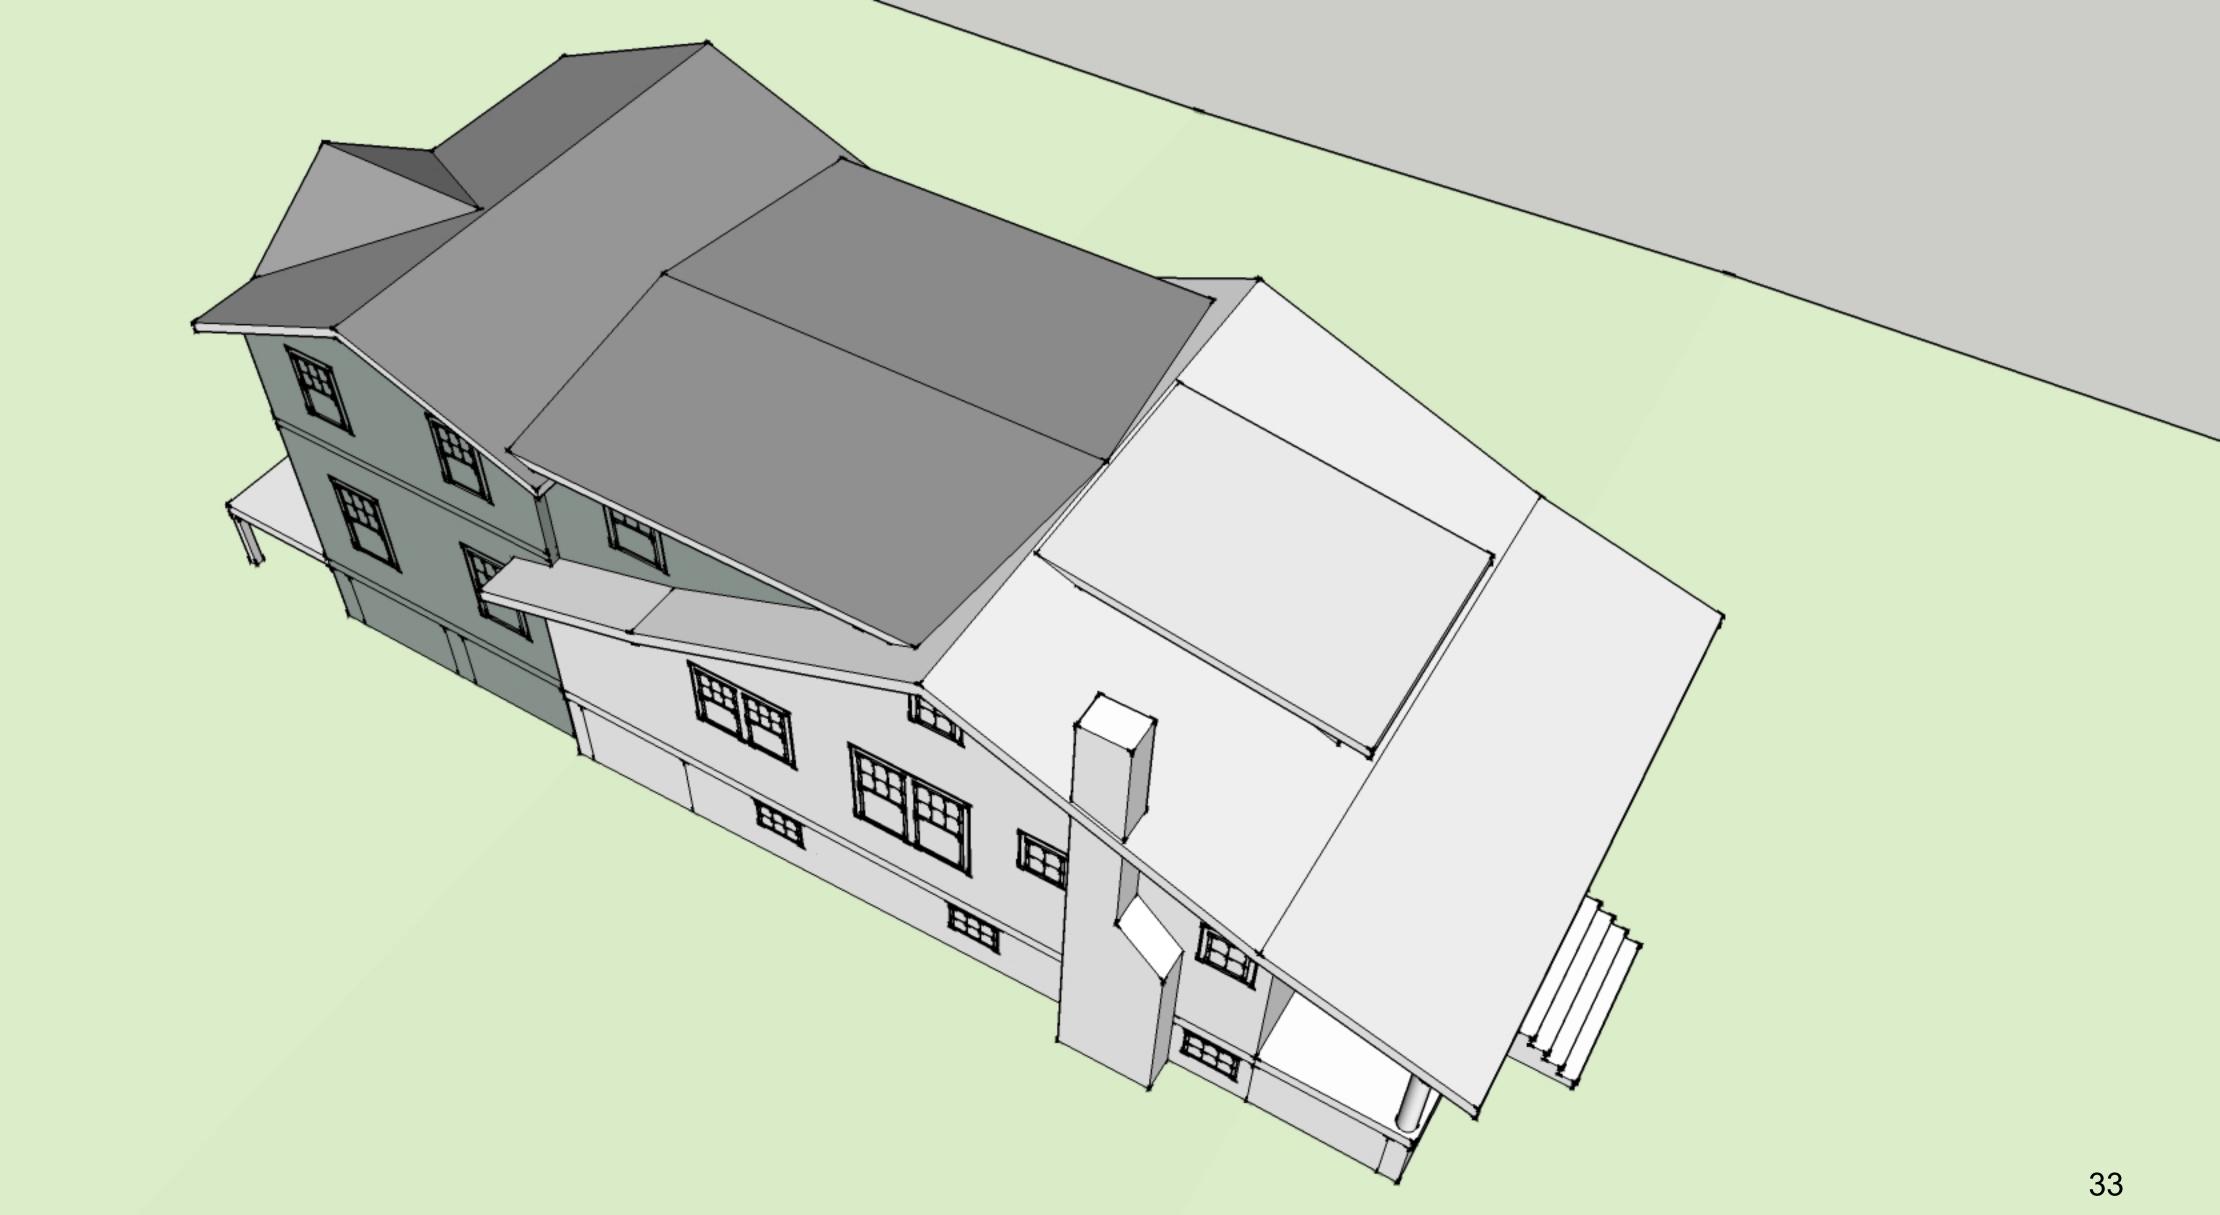

- Remove the existing non-historic deck at the rear of the historic house.
- Construct a new 2-story rear addition.
  - The proposed addition will be 3' taller than the roof ridge of the historic house to accommodate the legal height for habitable space (7') on the second floor.
  - o The addition will be dropped one step below the historic house, with the intention of making it lower and less visible from the public right-of-way of Maple Avenue.
  - o The addition will be slightly inset from the rear corners of the historic house.
  - The proposed materials/specifications include fiber cement siding to differentiate the addition from the stucco siding of the historic house, architectural asphalt shingle roofing, aluminum-clad simulated divided lite windows, a rear cross gable with board and batten siding and wood brackets to match the existing on the historic house, and a bracketed canopy with standing seam metal roof on the rear elevation.
- Construct a second floor expansion over the rear slope of the historic house roof.
  - The proposed second floor expansion is designed with a relatively flat roof, giving the appearance of two flanking shed dormers when viewing the house from oblique angles within the public right-of-way of Maple Avenue.
  - The height of the proposed second floor expansion will be approximately equal to that of
    the historic roof ridge, and its purpose is to provide access from the historic house to the
    second floor of the proposed 2-story rear addition.
  - The proposed second floor expansion will be inset at least 1' from the historic house beneath, and it will be further differentiated by the deep overhanging eaves of the historic house.
  - The proposed materials include fiber cement siding to differentiate it from the stucco siding of the historic house and aluminum-clad simulated divided lite wood windows.
- Construct a new 8' deep x 24' wide deck at the rear.
  - The proposed new deck will be constructed from pressure treated wood and will have Chippendale railings.

In accordance with the *Guidelines*, the proposed new 2-story addition, second floor expansion, and deck are all in the appropriate location at the rear of the historic house. The proposed second floor expansion and 2-story rear addition are also generally consistent with the predominant architectural style (bungalow) of the historic house. However, staff finds that, because the height of the proposed 2-story rear addition exceeds that of the historic house by 3', it has the potential to detract from the surrounding streetscape. Rear additions in the historic district typically have a ridge height that is lower than or equivalent to that of the historic house. This minimizes the visibility of the addition from the public right-of-way, ensures that it is subordinate to the historic house, and that it does not detract from character-defining feature of subject property and/or surrounding streetscape, in accordance with *Standards #2* and *#9*.