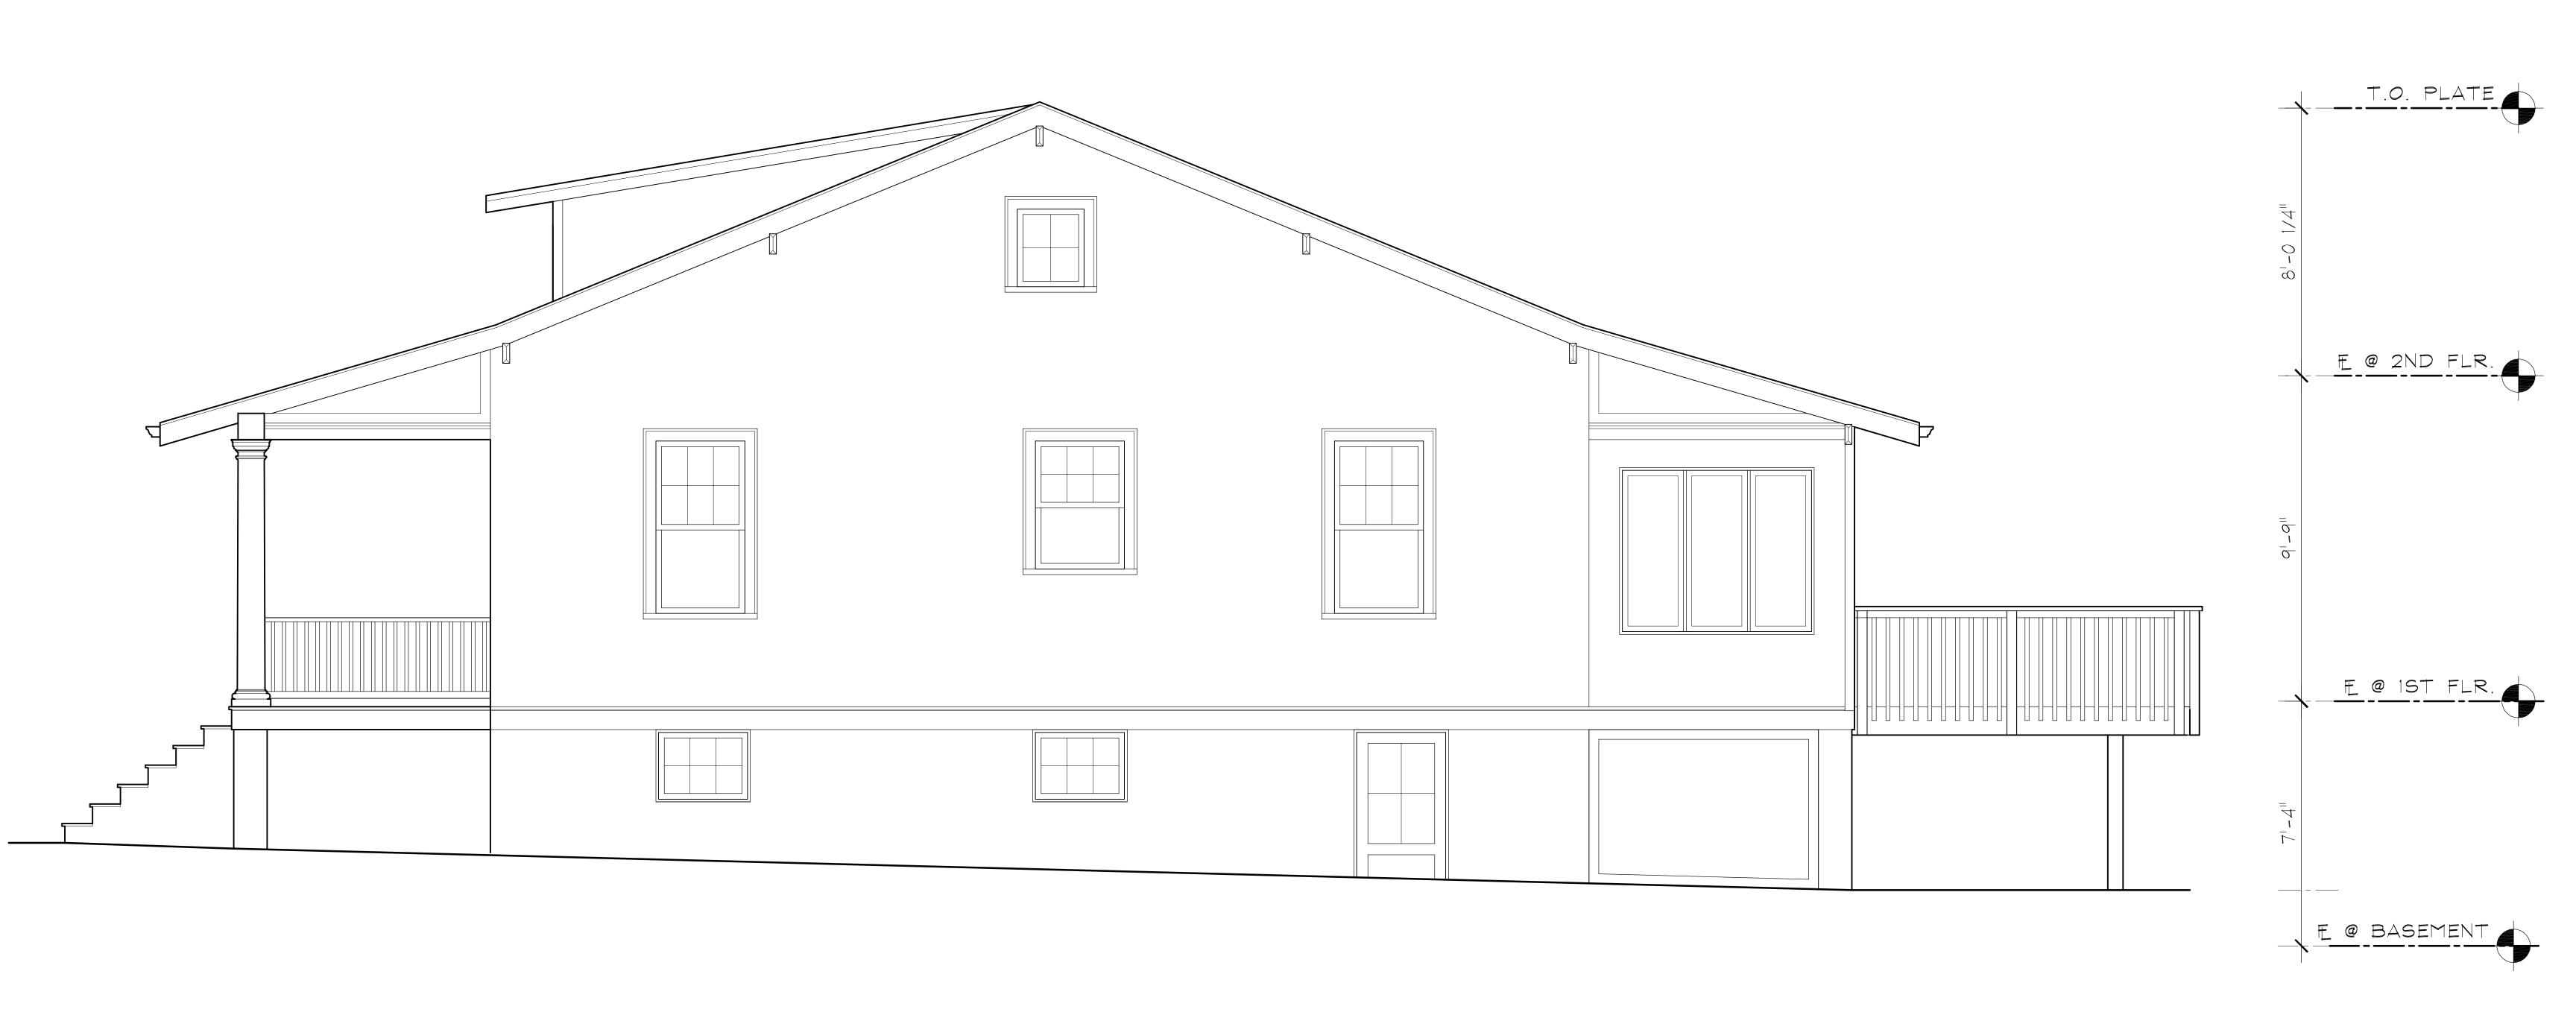

- Remove the existing non-historic deck at the rear of the historic house.
- Construct a new 2-story rear addition.
  - The proposed addition will be 3' taller than the roof ridge of the historic house to accommodate the legal height for habitable space (7') on the second floor.
  - o The addition will be dropped one step below the historic house, with the intention of making it lower and less visible from the public right-of-way of Maple Avenue.
  - o The addition will be slightly inset from the rear corners of the historic house.
  - The proposed materials/specifications include fiber cement siding to differentiate the addition from the stucco siding of the historic house, architectural asphalt shingle roofing, aluminum-clad simulated divided lite windows, a rear cross gable with board and batten siding and wood brackets to match the existing on the historic house, and a bracketed canopy with standing seam metal roof on the rear elevation.
- Construct a second floor expansion over the rear slope of the historic house roof.
  - The proposed second floor expansion is designed with a relatively flat roof, giving the appearance of two flanking shed dormers when viewing the house from oblique angles within the public right-of-way of Maple Avenue.
  - The height of the proposed second floor expansion will be approximately equal to that of
    the historic roof ridge, and its purpose is to provide access from the historic house to the
    second floor of the proposed 2-story rear addition.
  - The proposed second floor expansion will be inset at least 1' from the historic house beneath, and it will be further differentiated by the deep overhanging eaves of the historic house.
  - The proposed materials include fiber cement siding to differentiate it from the stucco siding of the historic house and aluminum-clad simulated divided lite wood windows.
- Construct a new 8' deep x 24' wide deck at the rear.
  - The proposed new deck will be constructed from pressure treated wood and will have Chippendale railings.

In accordance with the *Guidelines*, the proposed new 2-story addition, second floor expansion, and deck are all in the appropriate location at the rear of the historic house. The proposed second floor expansion and 2-story rear addition are also generally consistent with the predominant architectural style (bungalow) of the historic house. However, staff finds that, because the height of the proposed 2-story rear addition exceeds that of the historic house by 3', it has the potential to detract from the surrounding streetscape. Rear additions in the historic district typically have a ridge height that is lower than or equivalent to that of the historic house. This minimizes the visibility of the addition from the public right-of-way, ensures that it is subordinate to the historic house, and that it does not detract from character-defining feature of subject property and/or surrounding streetscape, in accordance with *Standards #2* and *#9*.

Staff supports the poposed second floor expansion with height approximately equivalent to that of the historic roof ridge. As noted, the proposed expansion will be inset from the historic house by at least 1', and, with its proposed fiber cement siding, it is clearly differentiated from the historic house with stucco siding. Staff also supports the new rear wooden deck with Chippendale railings, finding it appropriate and compatible in location, material, and design.