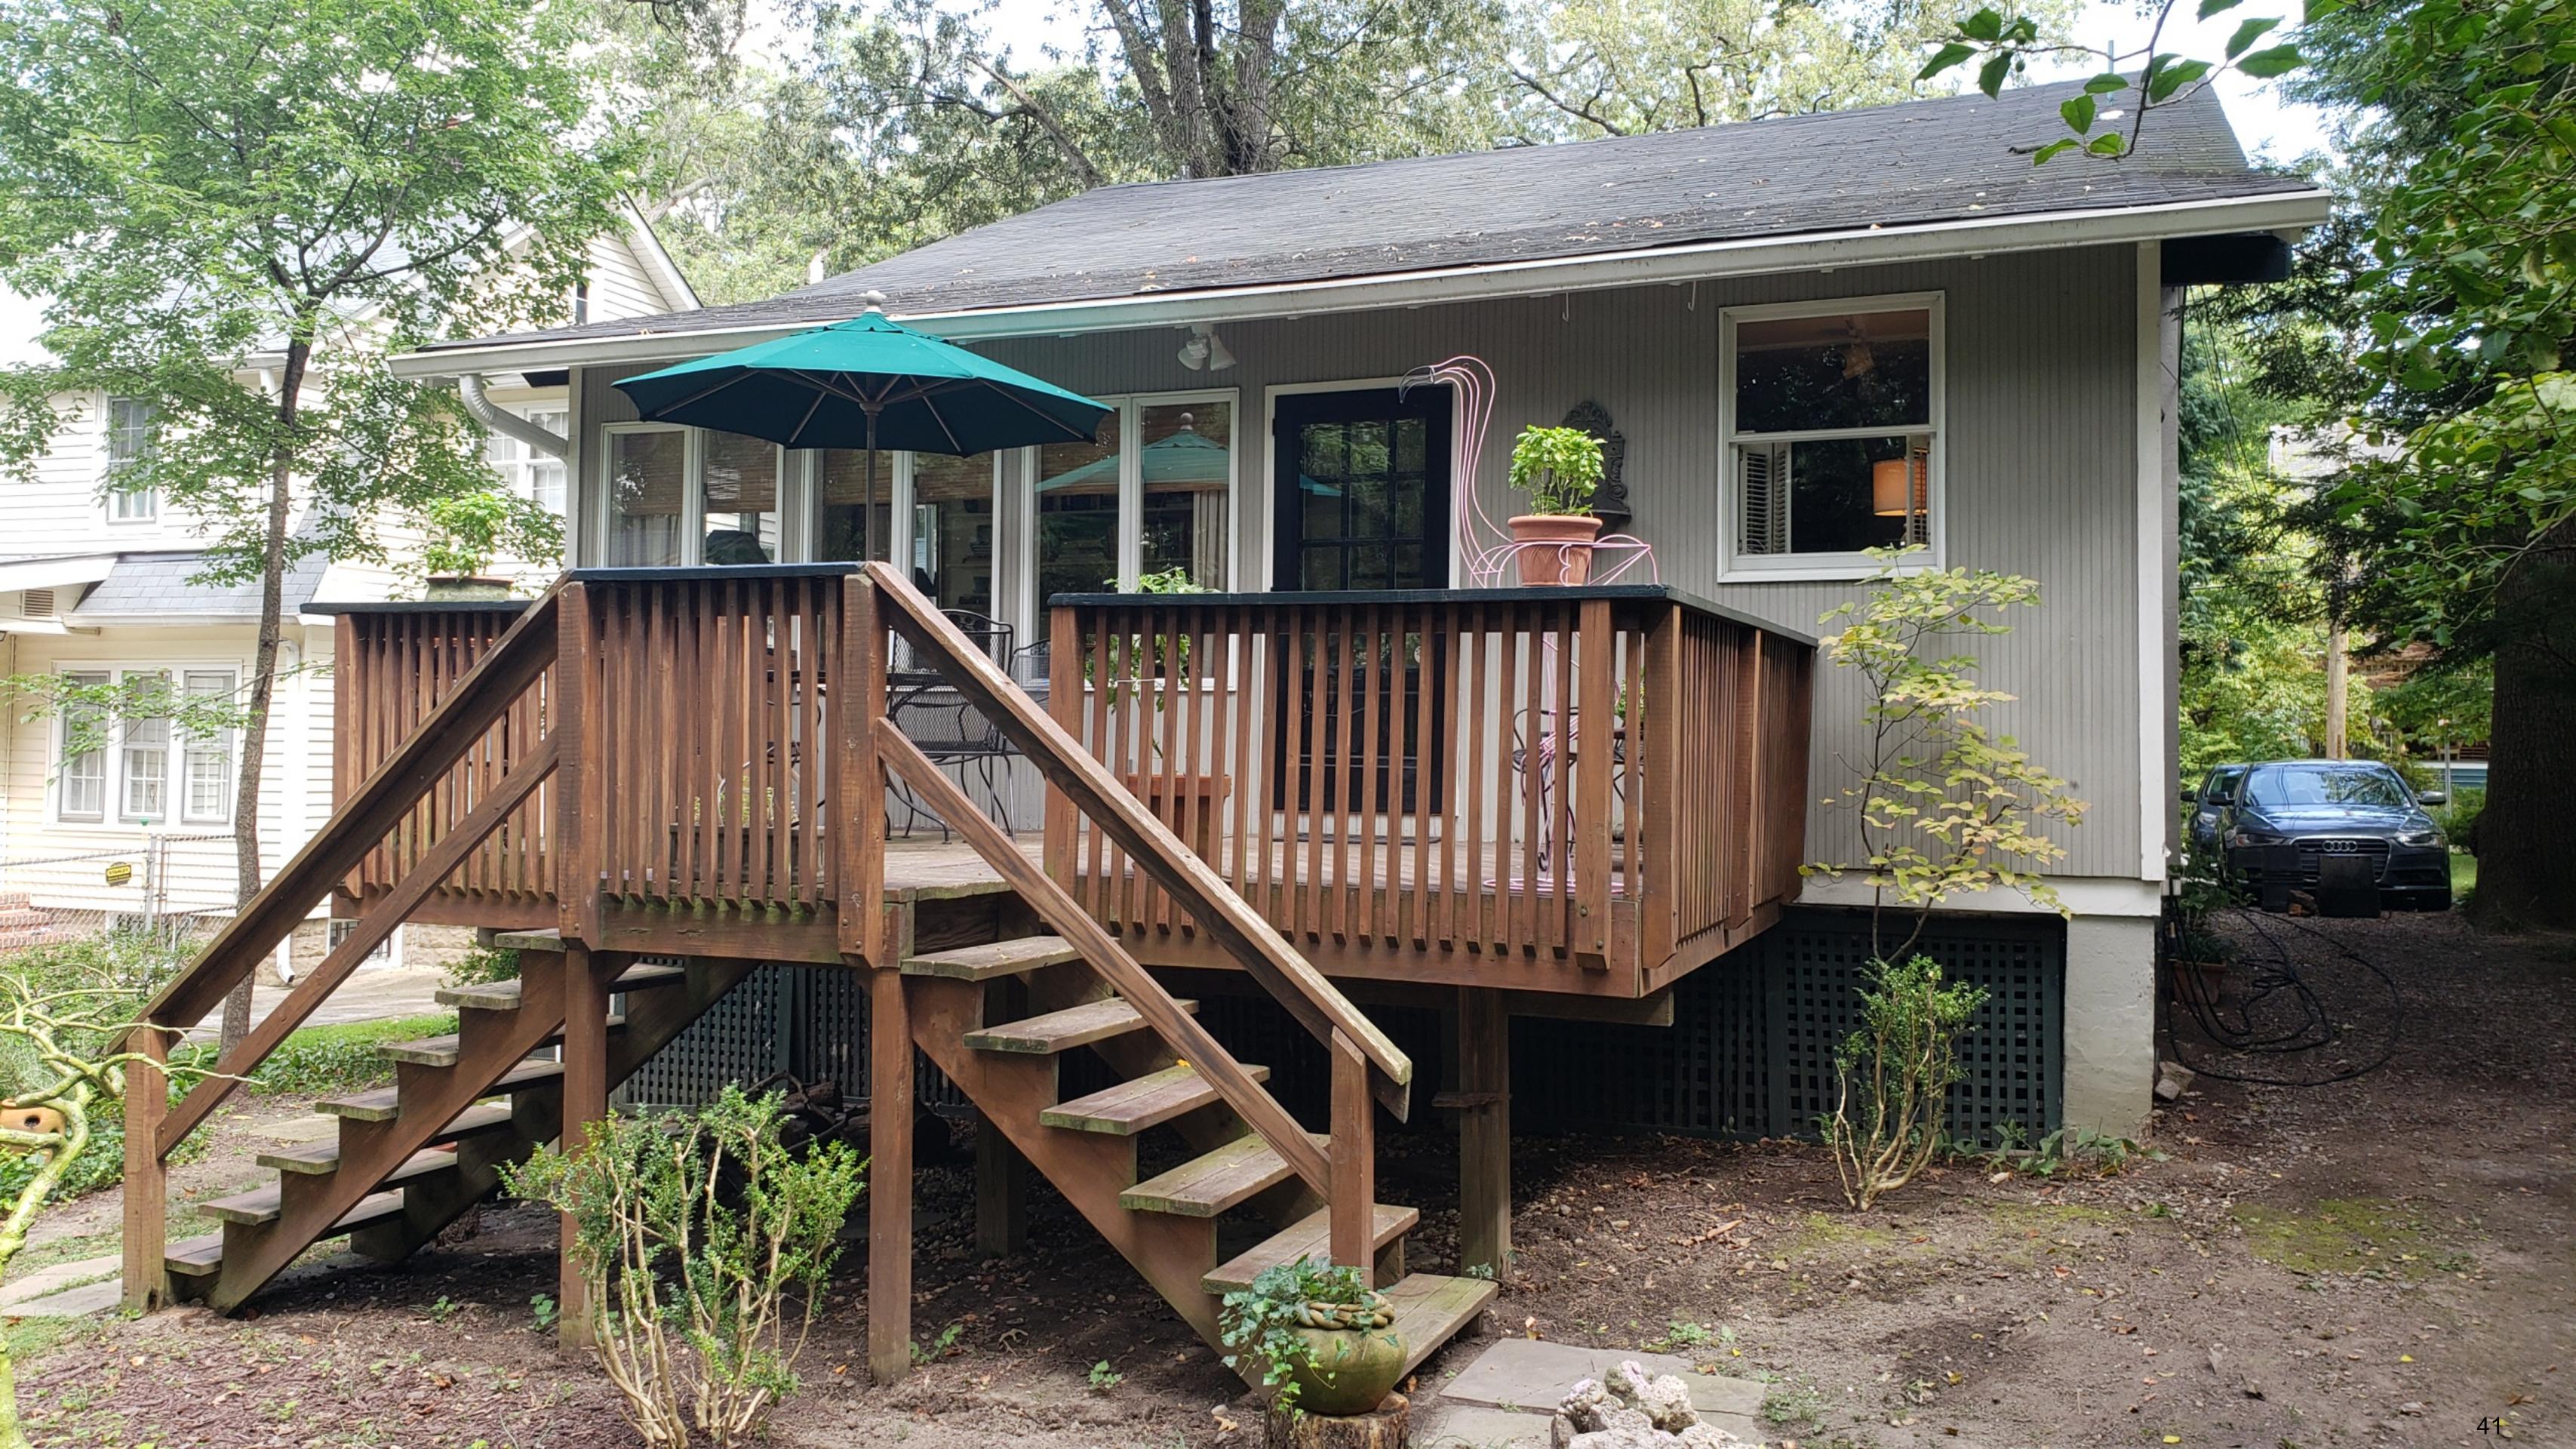

## **ARCHITECTURAL DESCRIPTION**

SIGNIFICANCE: Contributing Resource within the Takoma Park Historic District

STYLE: Bungalow DATE: c. 1910-20

Fig. 1: Subject property.

## **PROPOSAL**

The applicant proposes to remove an existing non-historic deck at the rear of the historic house, construct a new 2-story rear addition, construct a second floor expansion over the rear slope of the historic house roof, and construct a new 8' x 24' deck at the rear.

- Remove the existing non-historic deck at the rear of the historic house.
- Construct a new 2-story rear addition.
  - The proposed addition will be 3' taller than the roof ridge of the historic house to accommodate the legal height for habitable space (7') on the second floor.
  - o The addition will be dropped one step below the historic house, with the intention of making it lower and less visible from the public right-of-way of Maple Avenue.
  - o The addition will be slightly inset from the rear corners of the historic house.
  - The proposed materials/specifications include fiber cement siding to differentiate the addition from the stucco siding of the historic house, architectural asphalt shingle roofing, aluminum-clad simulated divided lite windows, a rear cross gable with board and batten siding and wood brackets to match the existing on the historic house, and a bracketed canopy with standing seam metal roof on the rear elevation.
- Construct a second floor expansion over the rear slope of the historic house roof.
  - The proposed second floor expansion is designed with a relatively flat roof, giving the appearance of two flanking shed dormers when viewing the house from oblique angles within the public right-of-way of Maple Avenue.
  - The height of the proposed second floor expansion will be approximately equal to that of
    the historic roof ridge, and its purpose is to provide access from the historic house to the
    second floor of the proposed 2-story rear addition.
  - The proposed second floor expansion will be inset at least 1' from the historic house beneath, and it will be further differentiated by the deep overhanging eaves of the historic house.
  - The proposed materials include fiber cement siding to differentiate it from the stucco siding of the historic house and aluminum-clad simulated divided lite wood windows.
- Construct a new 8' deep x 24' wide deck at the rear.
  - The proposed new deck will be constructed from pressure treated wood and will have Chippendale railings.