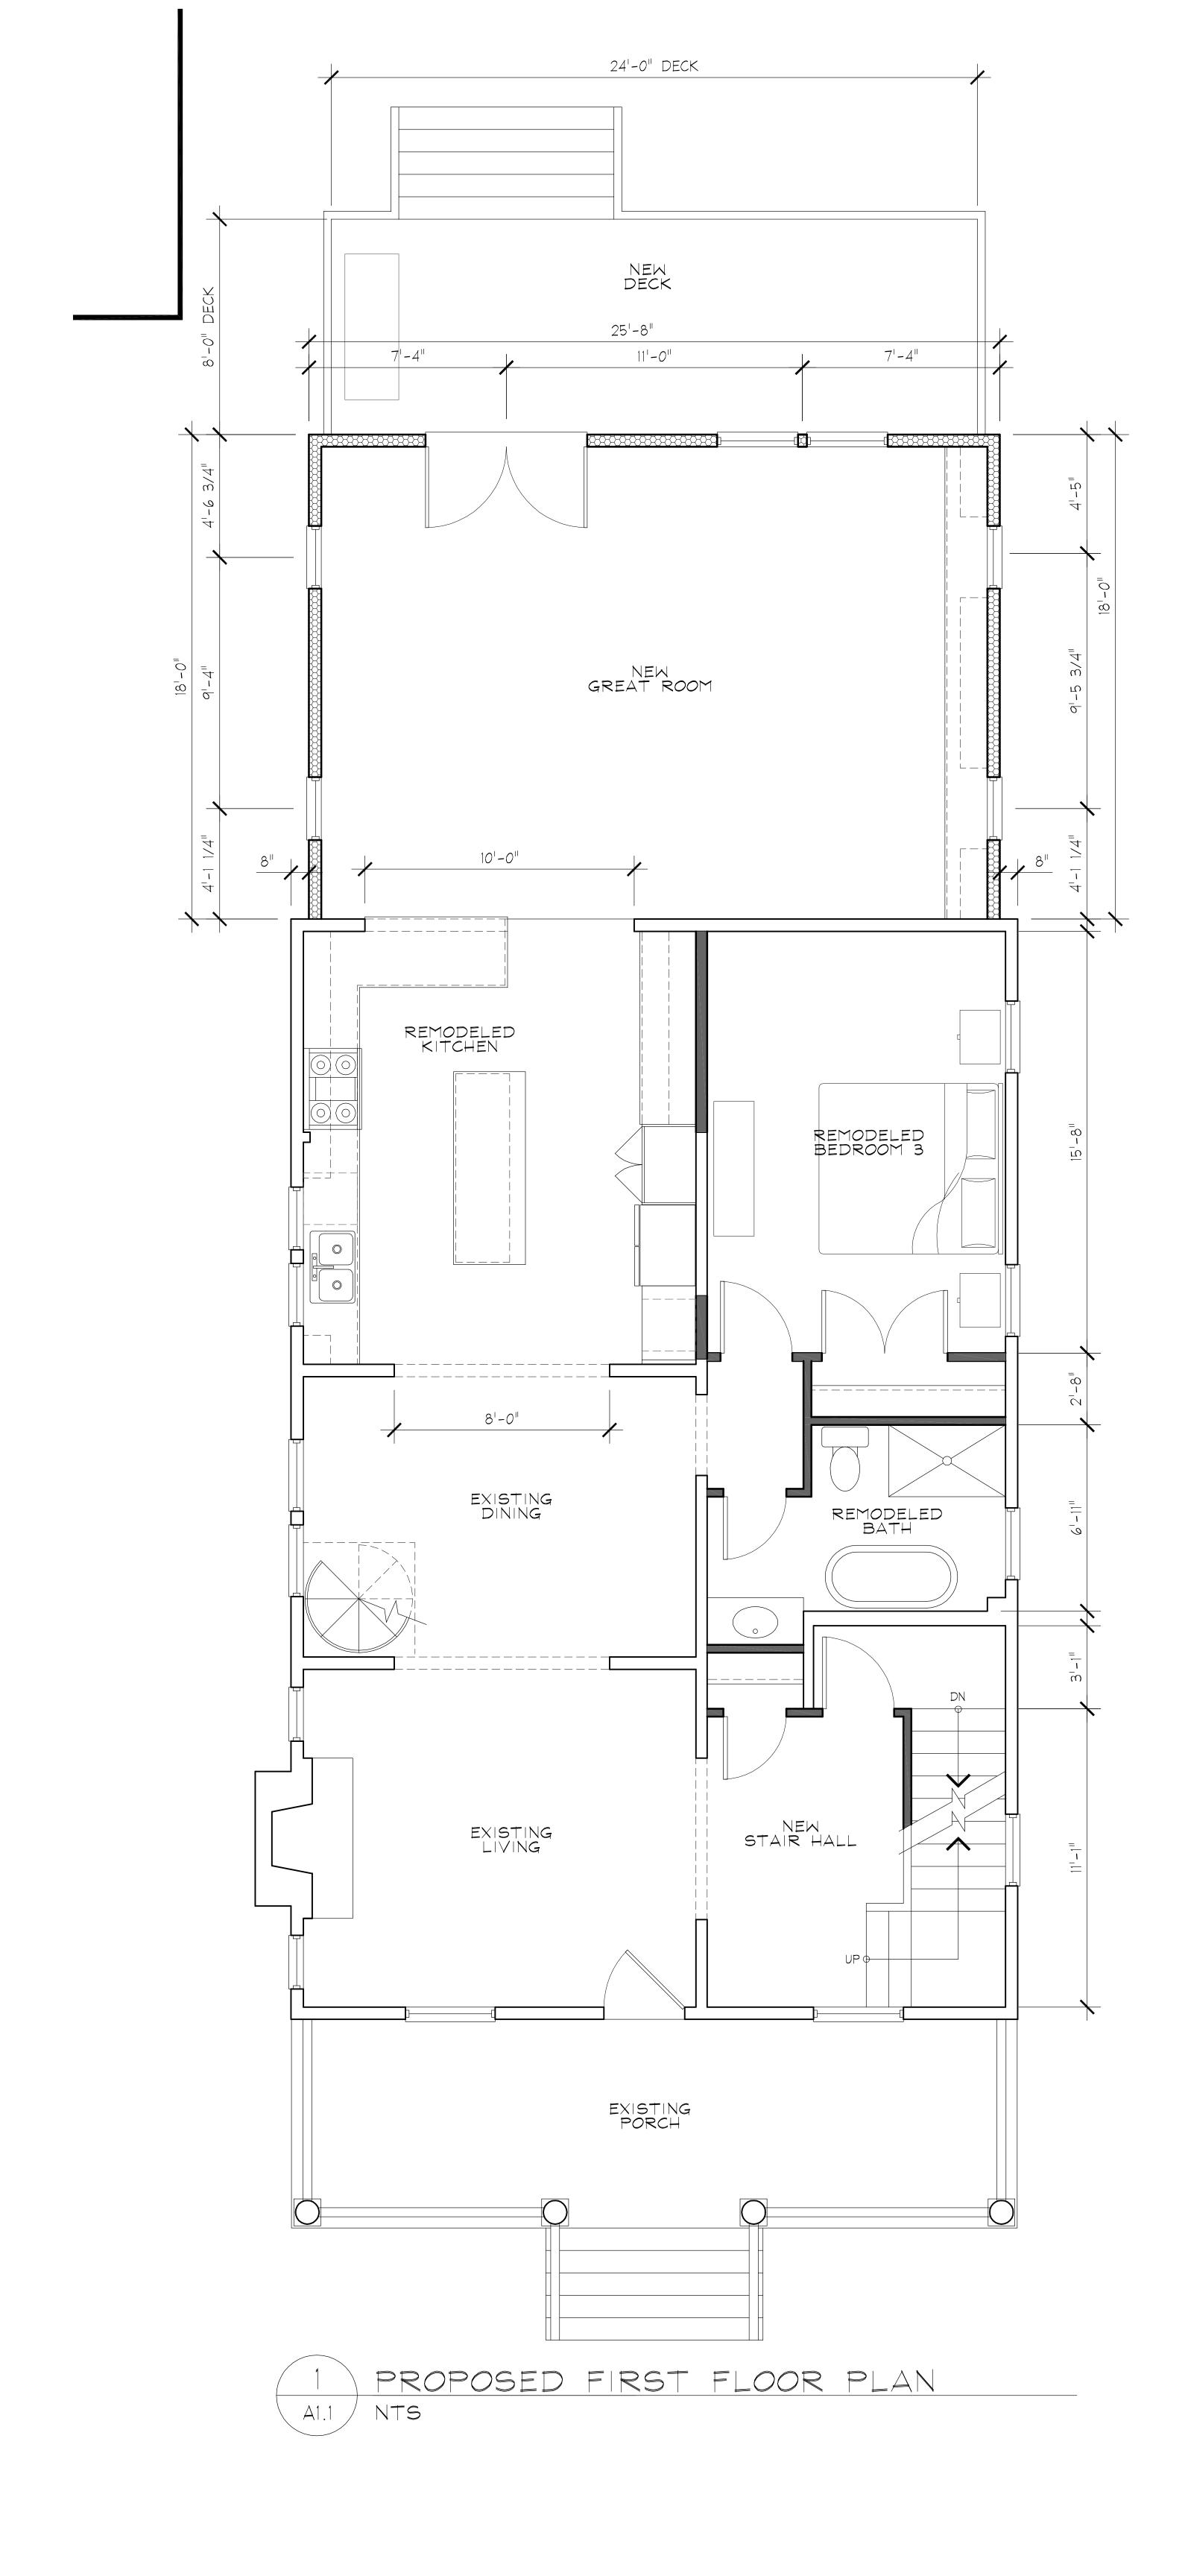

## **PROPOSAL**

The applicant proposes to remove an existing non-historic deck at the rear of the historic house, construct a new 2-story rear addition, construct a second floor expansion over the rear slope of the historic house roof, and construct a new 8' x 24' deck at the rear.

- Remove the existing non-historic deck at the rear of the historic house.
- Construct a new 2-story rear addition.
  - The proposed addition will be 3' taller than the roof ridge of the historic house to accommodate the legal height for habitable space (7') on the second floor.
  - o The addition will be dropped one step below the historic house, with the intention of making it lower and less visible from the public right-of-way of Maple Avenue.
  - o The addition will be slightly inset from the rear corners of the historic house.
  - The proposed materials/specifications include fiber cement siding to differentiate the addition from the stucco siding of the historic house, architectural asphalt shingle roofing, aluminum-clad simulated divided lite windows, a rear cross gable with board and batten siding and wood brackets to match the existing on the historic house, and a bracketed canopy with standing seam metal roof on the rear elevation.
- Construct a second floor expansion over the rear slope of the historic house roof.
  - The proposed second floor expansion is designed with a relatively flat roof, giving the appearance of two flanking shed dormers when viewing the house from oblique angles within the public right-of-way of Maple Avenue.
  - The height of the proposed second floor expansion will be approximately equal to that of
    the historic roof ridge, and its purpose is to provide access from the historic house to the
    second floor of the proposed 2-story rear addition.
  - The proposed second floor expansion will be inset at least 1' from the historic house beneath, and it will be further differentiated by the deep overhanging eaves of the historic house.
  - The proposed materials include fiber cement siding to differentiate it from the stucco siding of the historic house and aluminum-clad simulated divided lite wood windows.
- Construct a new 8' deep x 24' wide deck at the rear.
  - The proposed new deck will be constructed from pressure treated wood and will have Chippendale railings.

Staff seeks further guidance from the Commission regarding the appropriateness of the proposed 2-story rear addition. Specifically, staff seeks recommendations for revisions and/or alternatives, which will allow the addition to remain subordinate to the historic house and make it compatible with the subject property and surrounding streetscape.