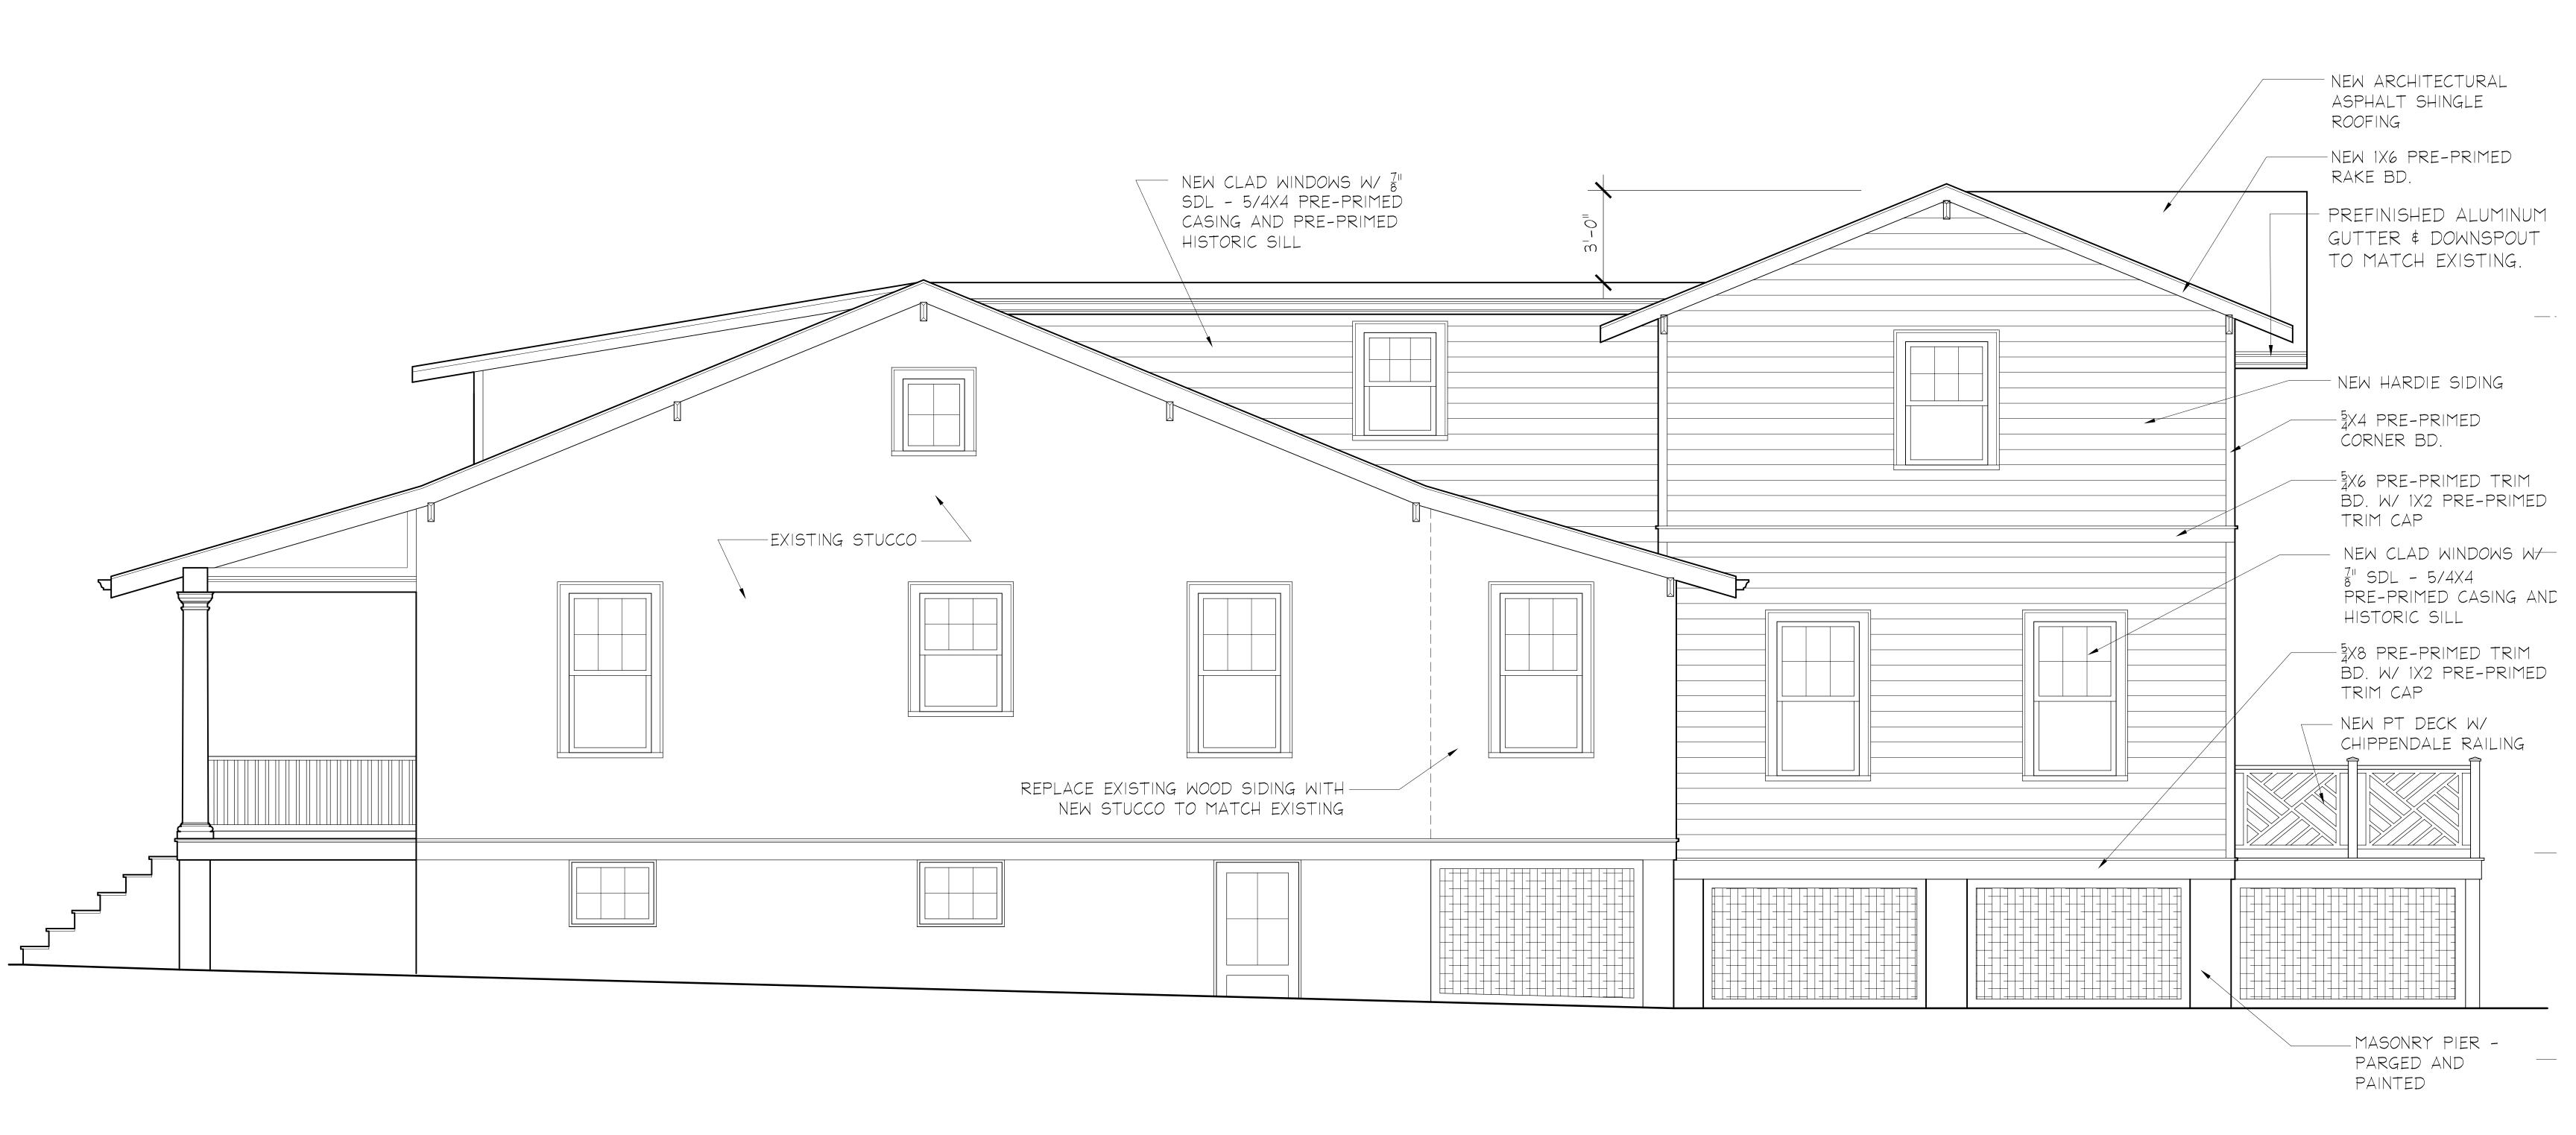

- Remove the existing non-historic deck at the rear of the historic house.
- Construct a new 2-story rear addition.
  - The proposed addition will be 3' taller than the roof ridge of the historic house to accommodate the legal height for habitable space (7') on the second floor.
  - o The addition will be dropped one step below the historic house, with the intention of making it lower and less visible from the public right-of-way of Maple Avenue.
  - o The addition will be slightly inset from the rear corners of the historic house.
  - The proposed materials/specifications include fiber cement siding to differentiate the addition from the stucco siding of the historic house, architectural asphalt shingle roofing, aluminum-clad simulated divided lite windows, a rear cross gable with board and batten siding and wood brackets to match the existing on the historic house, and a bracketed canopy with standing seam metal roof on the rear elevation.
- Construct a second floor expansion over the rear slope of the historic house roof.
  - The proposed second floor expansion is designed with a relatively flat roof, giving the appearance of two flanking shed dormers when viewing the house from oblique angles within the public right-of-way of Maple Avenue.
  - The height of the proposed second floor expansion will be approximately equal to that of
    the historic roof ridge, and its purpose is to provide access from the historic house to the
    second floor of the proposed 2-story rear addition.
  - The proposed second floor expansion will be inset at least 1' from the historic house beneath, and it will be further differentiated by the deep overhanging eaves of the historic house.
  - The proposed materials include fiber cement siding to differentiate it from the stucco siding of the historic house and aluminum-clad simulated divided lite wood windows.
- Construct a new 8' deep x 24' wide deck at the rear.
  - The proposed new deck will be constructed from pressure treated wood and will have Chippendale railings.

In accordance with the *Guidelines*, the proposed new 2-story addition, second floor expansion, and deck are all in the appropriate location at the rear of the historic house. The proposed second floor expansion and 2-story rear addition are also generally consistent with the predominant architectural style (bungalow) of the historic house. However, staff finds that, because the height of the proposed 2-story rear addition exceeds that of the historic house by 3', it has the potential to detract from the surrounding streetscape. Rear additions in the historic district typically have a ridge height that is lower than or equivalent to that of the historic house. This minimizes the visibility of the addition from the public right-of-way, ensures that it is subordinate to the historic house, and that it does not detract from character-defining feature of subject property and/or surrounding streetscape, in accordance with *Standards #2* and *#9*.

Staff supports the poposed second floor expansion with height approximately equivalent to that of the historic roof ridge. As noted, the proposed expansion will be inset from the historic house by at least 1', and, with its proposed fiber cement siding, it is clearly differentiated from the historic house with stucco siding. Staff also supports the new rear wooden deck with Chippendale railings, finding it appropriate and compatible in location, material, and design.