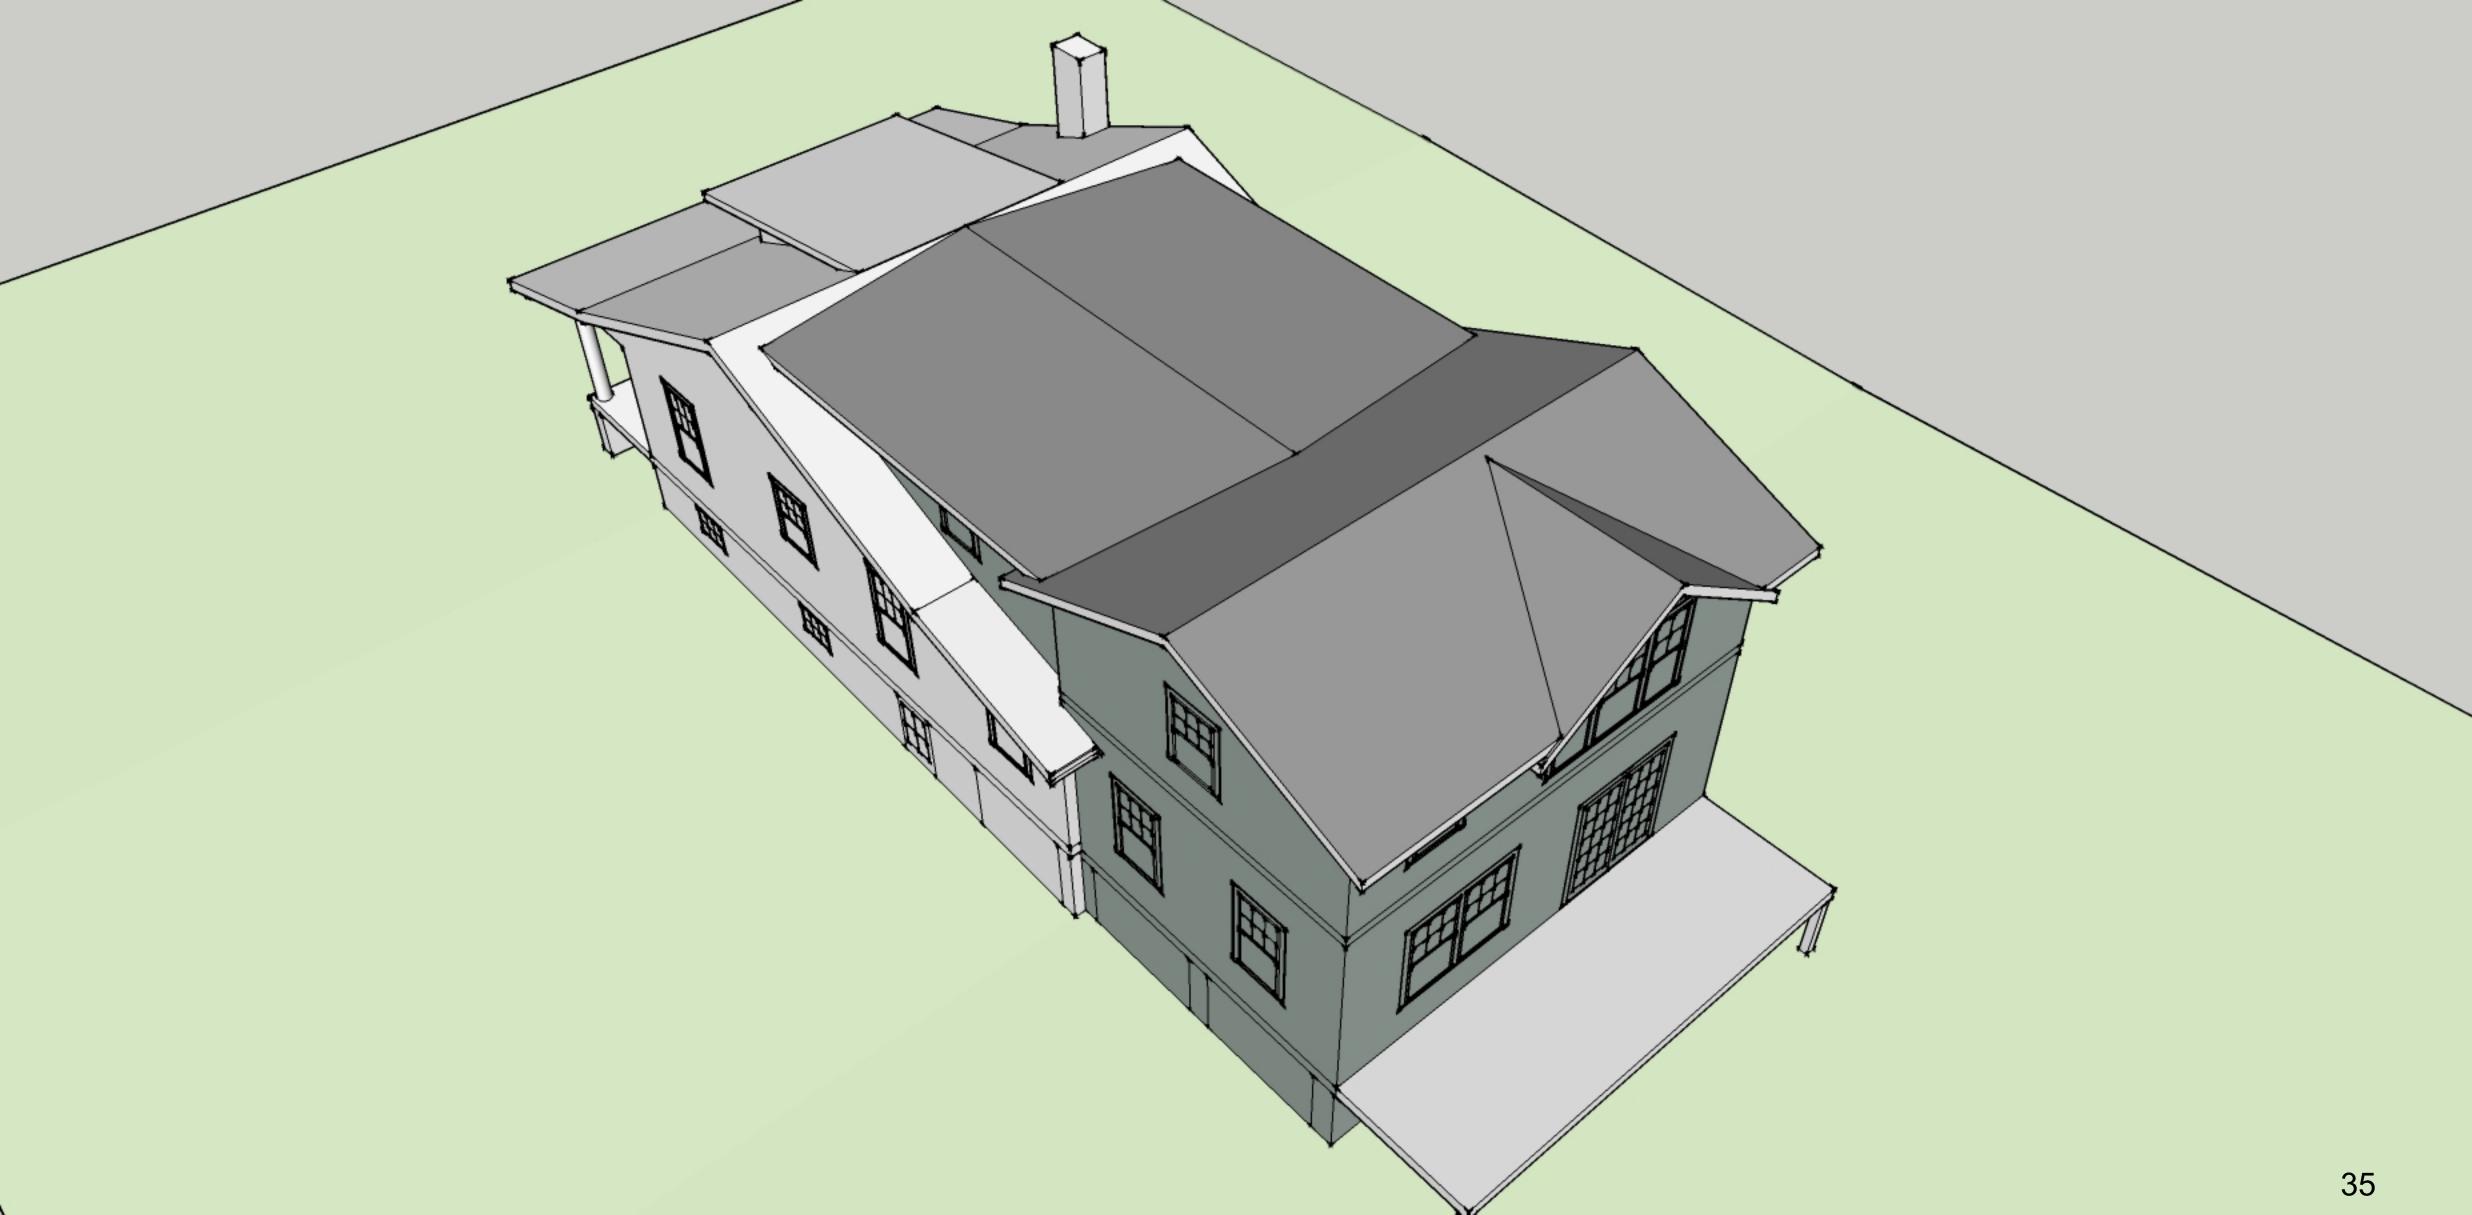

- Remove the existing non-historic deck at the rear of the historic house.
- Construct a new 2-story rear addition.
  - The proposed addition will be 3' taller than the roof ridge of the historic house to accommodate the legal height for habitable space (7') on the second floor.
  - o The addition will be dropped one step below the historic house, with the intention of making it lower and less visible from the public right-of-way of Maple Avenue.
  - o The addition will be slightly inset from the rear corners of the historic house.
  - The proposed materials/specifications include fiber cement siding to differentiate the addition from the stucco siding of the historic house, architectural asphalt shingle roofing, aluminum-clad simulated divided lite windows, a rear cross gable with board and batten siding and wood brackets to match the existing on the historic house, and a bracketed canopy with standing seam metal roof on the rear elevation.
- Construct a second floor expansion over the rear slope of the historic house roof.
  - The proposed second floor expansion is designed with a relatively flat roof, giving the appearance of two flanking shed dormers when viewing the house from oblique angles within the public right-of-way of Maple Avenue.
  - The height of the proposed second floor expansion will be approximately equal to that of
    the historic roof ridge, and its purpose is to provide access from the historic house to the
    second floor of the proposed 2-story rear addition.
  - The proposed second floor expansion will be inset at least 1' from the historic house beneath, and it will be further differentiated by the deep overhanging eaves of the historic house.
  - The proposed materials include fiber cement siding to differentiate it from the stucco siding of the historic house and aluminum-clad simulated divided lite wood windows.
- Construct a new 8' deep x 24' wide deck at the rear.
  - The proposed new deck will be constructed from pressure treated wood and will have Chippendale railings.

Staff supports the poposed second floor expansion with height approximately equivalent to that of the historic roof ridge. As noted, the proposed expansion will be inset from the historic house by at least 1', and, with its proposed fiber cement siding, it is clearly differentiated from the historic house with stucco siding. Staff also supports the new rear wooden deck with Chippendale railings, finding it appropriate and compatible in location, material, and design.