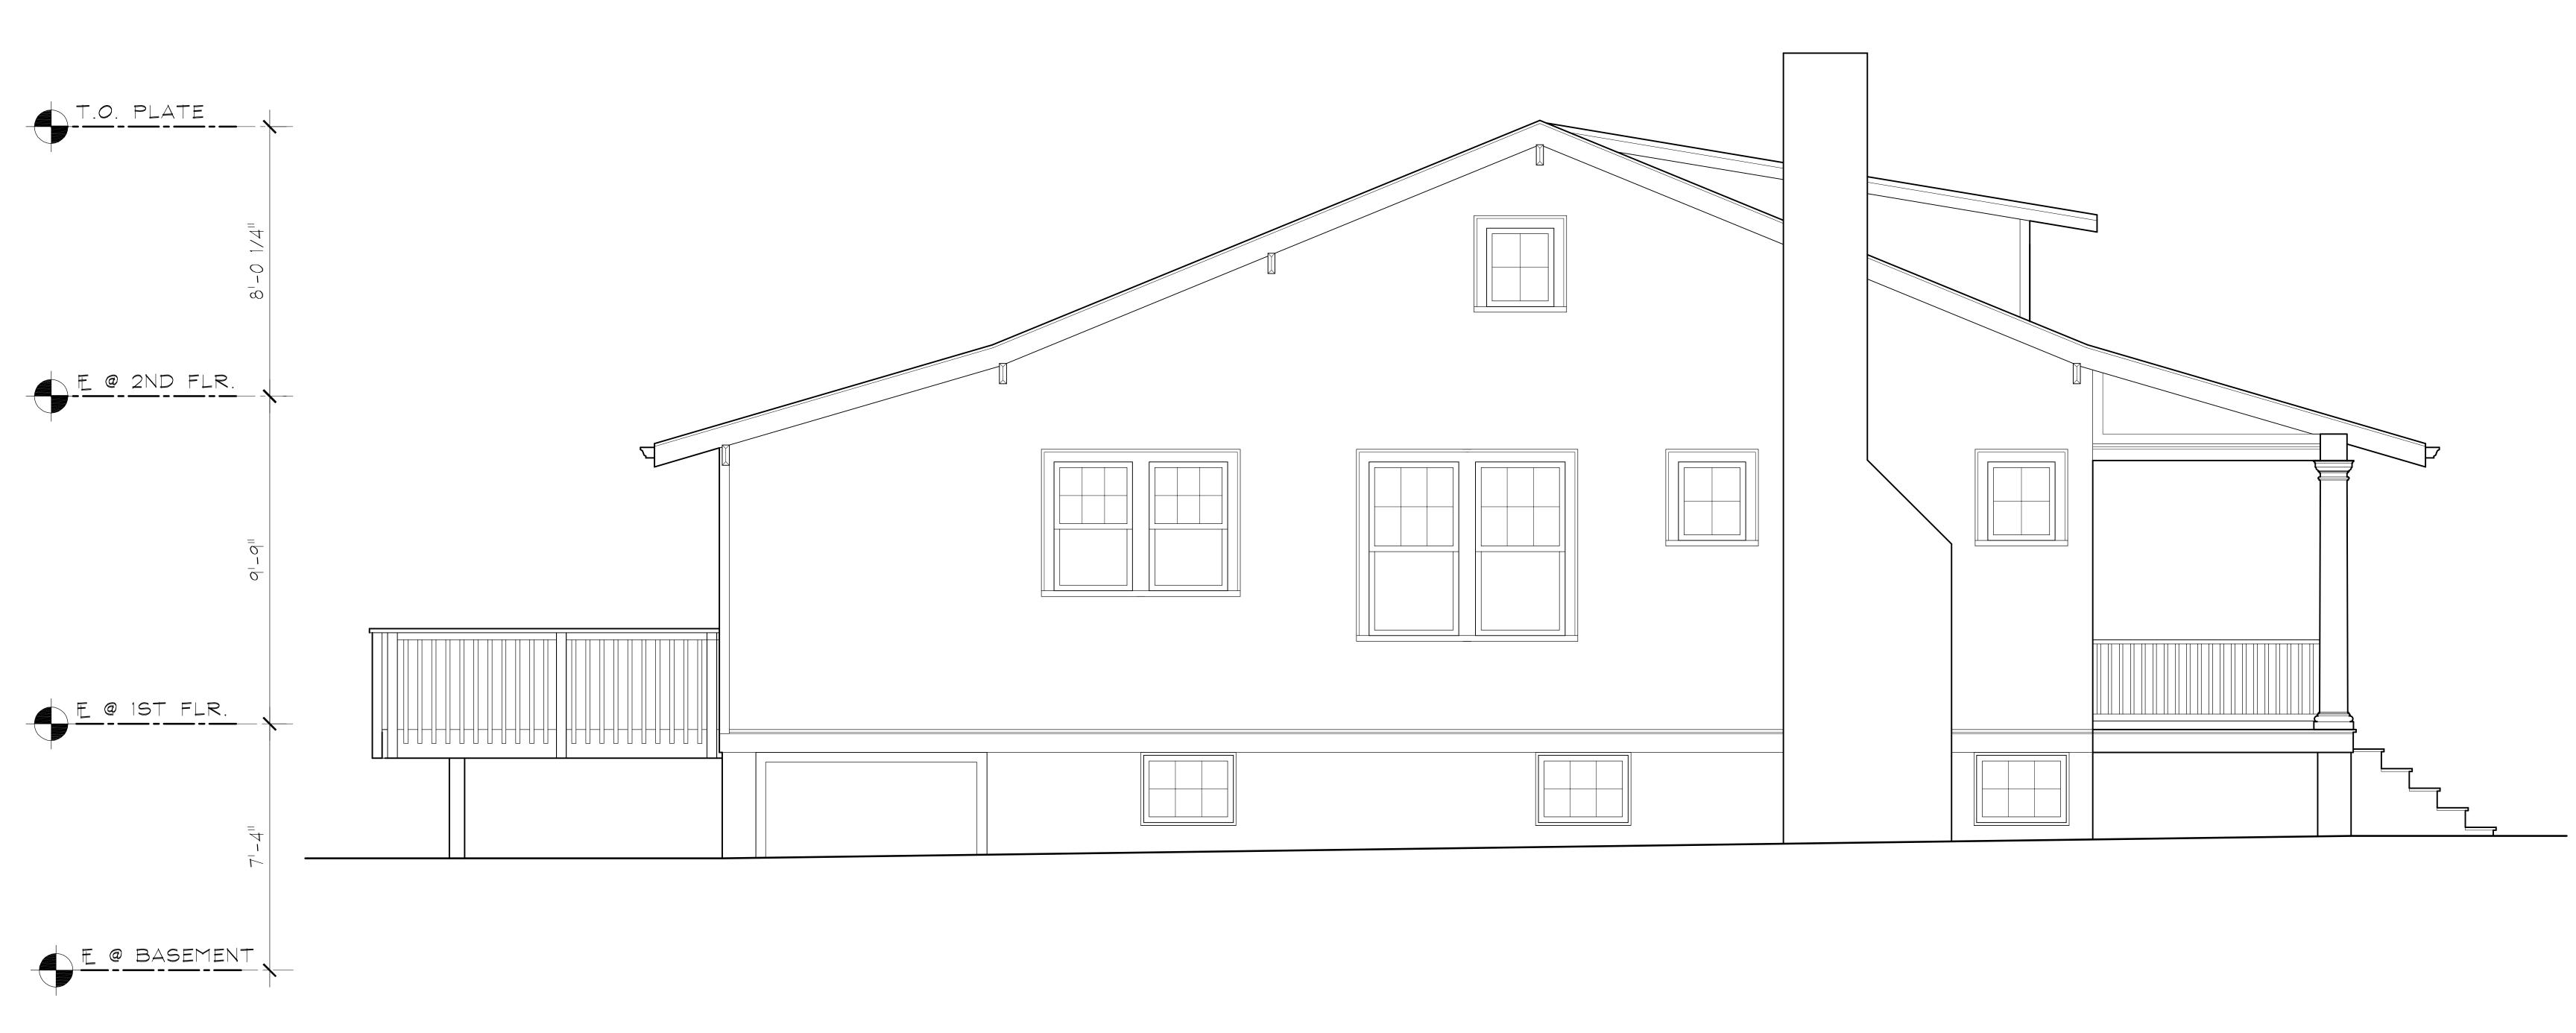

## **PROPOSAL**

The applicant proposes to remove an existing non-historic deck at the rear of the historic house, construct a new 2-story rear addition, construct a second floor expansion over the rear slope of the historic house roof, and construct a new 8' x 24' deck at the rear.

- Remove the existing non-historic deck at the rear of the historic house.
- Construct a new 2-story rear addition.
  - The proposed addition will be 3' taller than the roof ridge of the historic house to accommodate the legal height for habitable space (7') on the second floor.
  - o The addition will be dropped one step below the historic house, with the intention of making it lower and less visible from the public right-of-way of Maple Avenue.
  - o The addition will be slightly inset from the rear corners of the historic house.
  - The proposed materials/specifications include fiber cement siding to differentiate the addition from the stucco siding of the historic house, architectural asphalt shingle roofing, aluminum-clad simulated divided lite windows, a rear cross gable with board and batten siding and wood brackets to match the existing on the historic house, and a bracketed canopy with standing seam metal roof on the rear elevation.
- Construct a second floor expansion over the rear slope of the historic house roof.
  - The proposed second floor expansion is designed with a relatively flat roof, giving the appearance of two flanking shed dormers when viewing the house from oblique angles within the public right-of-way of Maple Avenue.
  - The height of the proposed second floor expansion will be approximately equal to that of
    the historic roof ridge, and its purpose is to provide access from the historic house to the
    second floor of the proposed 2-story rear addition.
  - The proposed second floor expansion will be inset at least 1' from the historic house beneath, and it will be further differentiated by the deep overhanging eaves of the historic house.
  - The proposed materials include fiber cement siding to differentiate it from the stucco siding of the historic house and aluminum-clad simulated divided lite wood windows.
- Construct a new 8' deep x 24' wide deck at the rear.
  - The proposed new deck will be constructed from pressure treated wood and will have Chippendale railings.

In accordance with the *Guidelines*, the proposed new 2-story addition, second floor expansion, and deck are all in the appropriate location at the rear of the historic house. The proposed second floor expansion and 2-story rear addition are also generally consistent with the predominant architectural style (bungalow) of the historic house. However, staff finds that, because the height of the proposed 2-story rear addition exceeds that of the historic house by 3', it has the potential to detract from the surrounding streetscape. Rear additions in the historic district typically have a ridge height that is lower than or equivalent to that of the historic house. This minimizes the visibility of the addition from the public right-of-way, ensures that it is subordinate to the historic house, and that it does not detract from character-defining feature of subject property and/or surrounding streetscape, in accordance with *Standards #2* and *#9*.

Staff supports the poposed second floor expansion with height approximately equivalent to that of the historic roof ridge. As noted, the proposed expansion will be inset from the historic house by at least 1', and, with its proposed fiber cement siding, it is clearly differentiated from the historic house with stucco siding. Staff also supports the new rear wooden deck with Chippendale railings, finding it appropriate and compatible in location, material, and design.