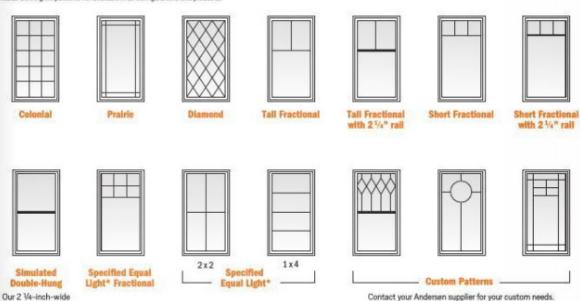

- Remove the existing non-historic deck at the rear of the historic house.
- Construct a new 2-story rear addition.
  - The proposed addition will be 3' taller than the roof ridge of the historic house to accommodate the legal height for habitable space (7') on the second floor.
  - o The addition will be dropped one step below the historic house, with the intention of making it lower and less visible from the public right-of-way of Maple Avenue.
  - o The addition will be slightly inset from the rear corners of the historic house.
  - The proposed materials/specifications include fiber cement siding to differentiate the addition from the stucco siding of the historic house, architectural asphalt shingle roofing, aluminum-clad simulated divided lite windows, a rear cross gable with board and batten siding and wood brackets to match the existing on the historic house, and a bracketed canopy with standing seam metal roof on the rear elevation.
- Construct a second floor expansion over the rear slope of the historic house roof.
  - The proposed second floor expansion is designed with a relatively flat roof, giving the appearance of two flanking shed dormers when viewing the house from oblique angles within the public right-of-way of Maple Avenue.
  - The height of the proposed second floor expansion will be approximately equal to that of
    the historic roof ridge, and its purpose is to provide access from the historic house to the
    second floor of the proposed 2-story rear addition.
  - The proposed second floor expansion will be inset at least 1' from the historic house beneath, and it will be further differentiated by the deep overhanging eaves of the historic house.
  - The proposed materials include fiber cement siding to differentiate it from the stucco siding of the historic house and aluminum-clad simulated divided lite wood windows.
- Construct a new 8' deep x 24' wide deck at the rear.
  - The proposed new deck will be constructed from pressure treated wood and will have Chippendale railings.