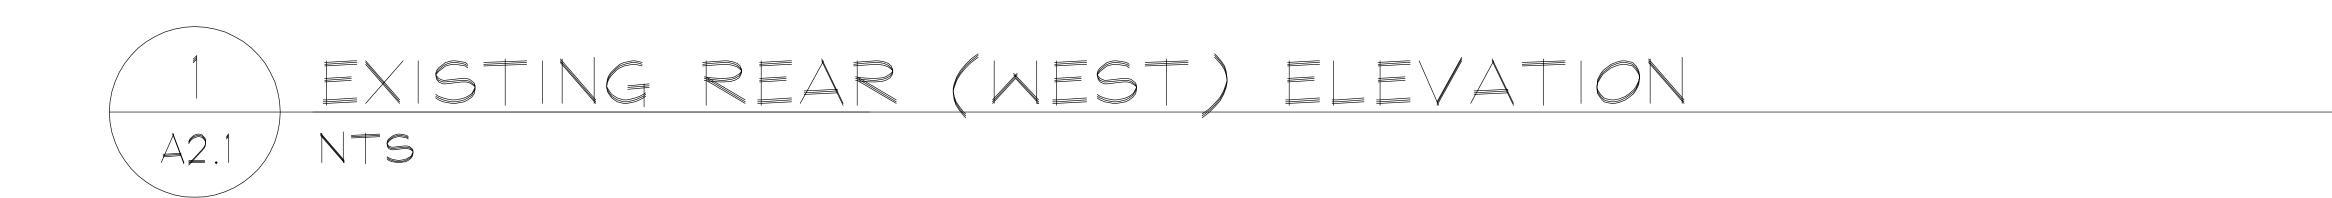

## **PROPOSAL**

The applicant proposes to remove an existing non-historic deck at the rear of the historic house, construct a new 2-story rear addition, construct a second floor expansion over the rear slope of the historic house roof, and construct a new 8' x 24' deck at the rear.

- Remove the existing non-historic deck at the rear of the historic house.
- Construct a new 2-story rear addition.
  - The proposed addition will be 3' taller than the roof ridge of the historic house to accommodate the legal height for habitable space (7') on the second floor.
  - o The addition will be dropped one step below the historic house, with the intention of making it lower and less visible from the public right-of-way of Maple Avenue.
  - o The addition will be slightly inset from the rear corners of the historic house.
  - The proposed materials/specifications include fiber cement siding to differentiate the addition from the stucco siding of the historic house, architectural asphalt shingle roofing, aluminum-clad simulated divided lite windows, a rear cross gable with board and batten siding and wood brackets to match the existing on the historic house, and a bracketed canopy with standing seam metal roof on the rear elevation.
- Construct a second floor expansion over the rear slope of the historic house roof.
  - The proposed second floor expansion is designed with a relatively flat roof, giving the appearance of two flanking shed dormers when viewing the house from oblique angles within the public right-of-way of Maple Avenue.
  - The height of the proposed second floor expansion will be approximately equal to that of
    the historic roof ridge, and its purpose is to provide access from the historic house to the
    second floor of the proposed 2-story rear addition.
  - The proposed second floor expansion will be inset at least 1' from the historic house beneath, and it will be further differentiated by the deep overhanging eaves of the historic house.
  - The proposed materials include fiber cement siding to differentiate it from the stucco siding of the historic house and aluminum-clad simulated divided lite wood windows.
- Construct a new 8' deep x 24' wide deck at the rear.
  - The proposed new deck will be constructed from pressure treated wood and will have Chippendale railings.

In accordance with the *Guidelines*, the proposed new 2-story addition, second floor expansion, and deck are all in the appropriate location at the rear of the historic house. The proposed second floor expansion and 2-story rear addition are also generally consistent with the predominant architectural style (bungalow) of the historic house. However, staff finds that, because the height of the proposed 2-story rear addition exceeds that of the historic house by 3', it has the potential to detract from the surrounding streetscape. Rear additions in the historic district typically have a ridge height that is lower than or equivalent to that of the historic house. This minimizes the visibility of the addition from the public right-of-way, ensures that it is subordinate to the historic house, and that it does not detract from character-defining feature of subject property and/or surrounding streetscape, in accordance with *Standards #2* and *#9*.