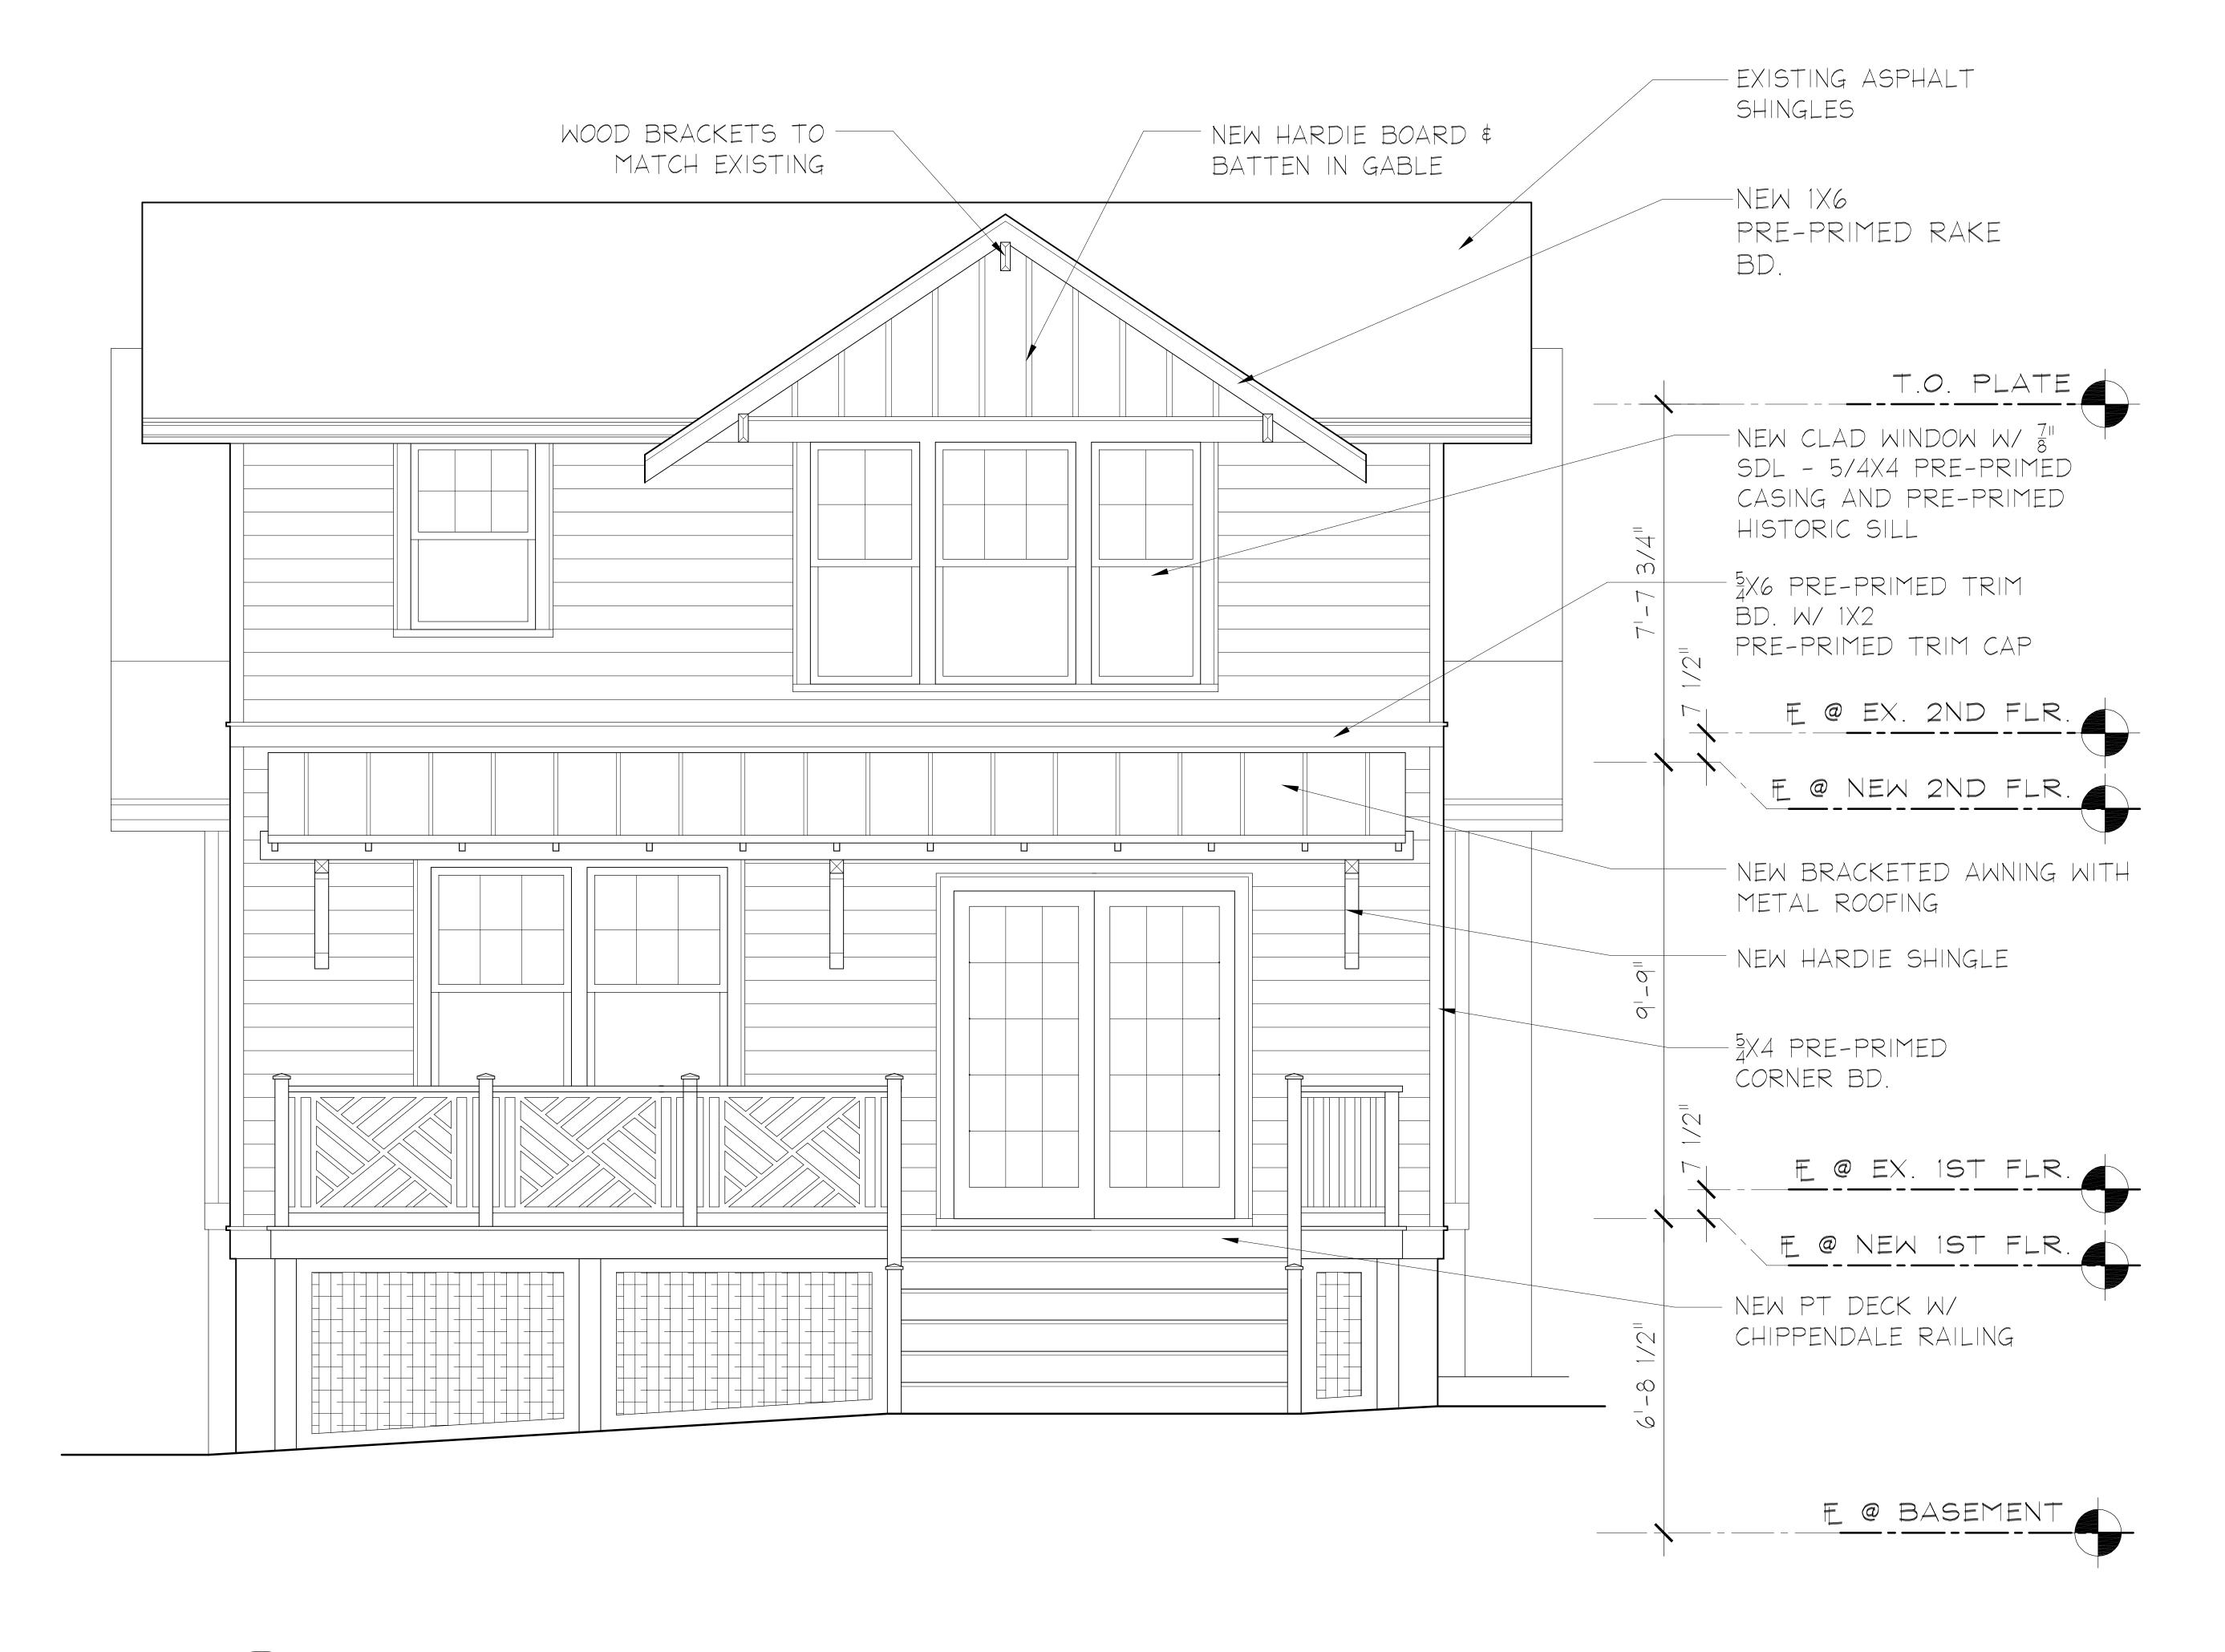

- Remove the existing non-historic deck at the rear of the historic house.
- Construct a new 2-story rear addition.
  - The proposed addition will be 3' taller than the roof ridge of the historic house to accommodate the legal height for habitable space (7') on the second floor.
  - o The addition will be dropped one step below the historic house, with the intention of making it lower and less visible from the public right-of-way of Maple Avenue.
  - o The addition will be slightly inset from the rear corners of the historic house.
  - The proposed materials/specifications include fiber cement siding to differentiate the addition from the stucco siding of the historic house, architectural asphalt shingle roofing, aluminum-clad simulated divided lite windows, a rear cross gable with board and batten siding and wood brackets to match the existing on the historic house, and a bracketed canopy with standing seam metal roof on the rear elevation.
- Construct a second floor expansion over the rear slope of the historic house roof.
  - The proposed second floor expansion is designed with a relatively flat roof, giving the appearance of two flanking shed dormers when viewing the house from oblique angles within the public right-of-way of Maple Avenue.
  - The height of the proposed second floor expansion will be approximately equal to that of
    the historic roof ridge, and its purpose is to provide access from the historic house to the
    second floor of the proposed 2-story rear addition.
  - The proposed second floor expansion will be inset at least 1' from the historic house beneath, and it will be further differentiated by the deep overhanging eaves of the historic house.
  - The proposed materials include fiber cement siding to differentiate it from the stucco siding of the historic house and aluminum-clad simulated divided lite wood windows.
- Construct a new 8' deep x 24' wide deck at the rear.
  - The proposed new deck will be constructed from pressure treated wood and will have Chippendale railings.

Staff supports the poposed second floor expansion with height approximately equivalent to that of the historic roof ridge. As noted, the proposed expansion will be inset from the historic house by at least 1', and, with its proposed fiber cement siding, it is clearly differentiated from the historic house with stucco siding. Staff also supports the new rear wooden deck with Chippendale railings, finding it appropriate and compatible in location, material, and design.