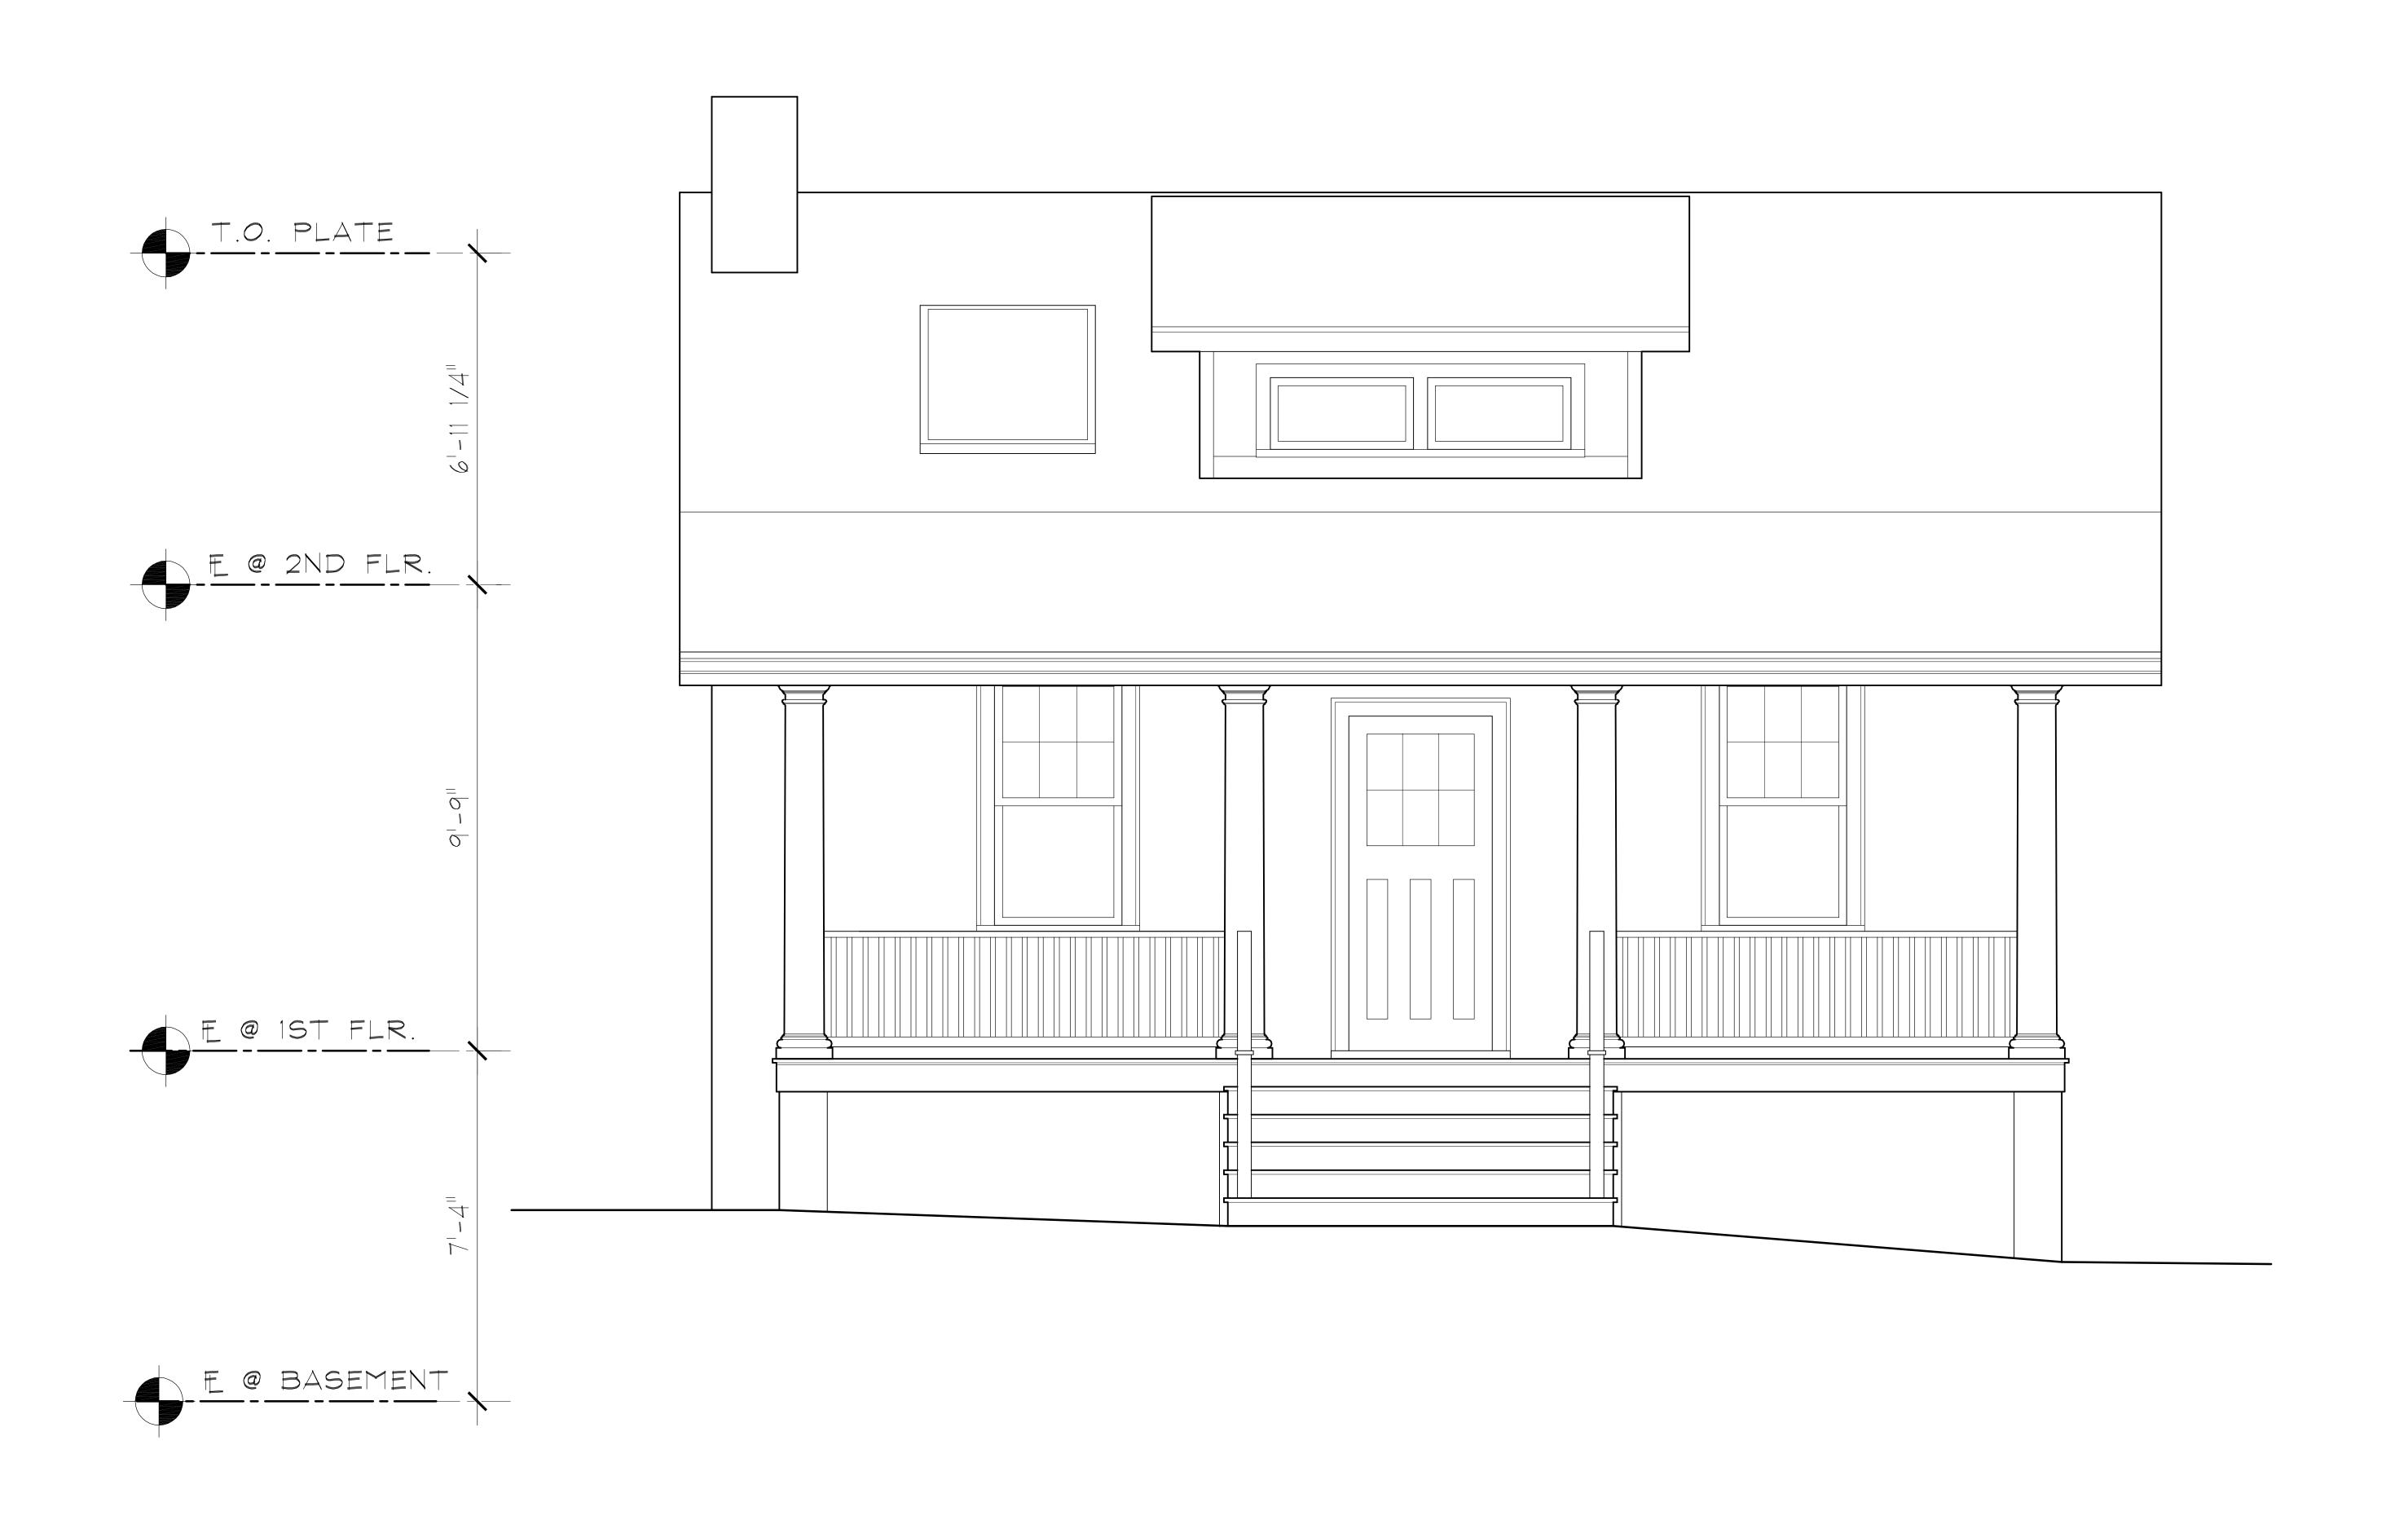

## **ARCHITECTURAL DESCRIPTION**

SIGNIFICANCE: Contributing Resource within the Takoma Park Historic District

STYLE: Bungalow DATE: c. 1910-20

Fig. 1: Subject property.

## **STAFF DISCUSSION**

The subject property is a 1 ½-story Craftsman-style Contributing Resource within the Takoma Park Historic District. There is an existing non-historic deck at the rear.

The applicants propose the following work items at the subject property:

- Remove the existing non-historic deck at the rear of the historic house.
- Construct a new 2-story rear addition.
  - The proposed addition will be 3' taller than the roof ridge of the historic house to accommodate the legal height for habitable space (7') on the second floor.
  - o The addition will be dropped one step below the historic house, with the intention of making it lower and less visible from the public right-of-way of Maple Avenue.
  - o The addition will be slightly inset from the rear corners of the historic house.
  - The proposed materials/specifications include fiber cement siding to differentiate the addition from the stucco siding of the historic house, architectural asphalt shingle roofing, aluminum-clad simulated divided lite windows, a rear cross gable with board and batten siding and wood brackets to match the existing on the historic house, and a bracketed canopy with standing seam metal roof on the rear elevation.
- Construct a second floor expansion over the rear slope of the historic house roof.
  - The proposed second floor expansion is designed with a relatively flat roof, giving the appearance of two flanking shed dormers when viewing the house from oblique angles within the public right-of-way of Maple Avenue.
  - The height of the proposed second floor expansion will be approximately equal to that of
    the historic roof ridge, and its purpose is to provide access from the historic house to the
    second floor of the proposed 2-story rear addition.
  - The proposed second floor expansion will be inset at least 1' from the historic house beneath, and it will be further differentiated by the deep overhanging eaves of the historic house.
  - The proposed materials include fiber cement siding to differentiate it from the stucco siding of the historic house and aluminum-clad simulated divided lite wood windows.
- Construct a new 8' deep x 24' wide deck at the rear.
  - The proposed new deck will be constructed from pressure treated wood and will have Chippendale railings.