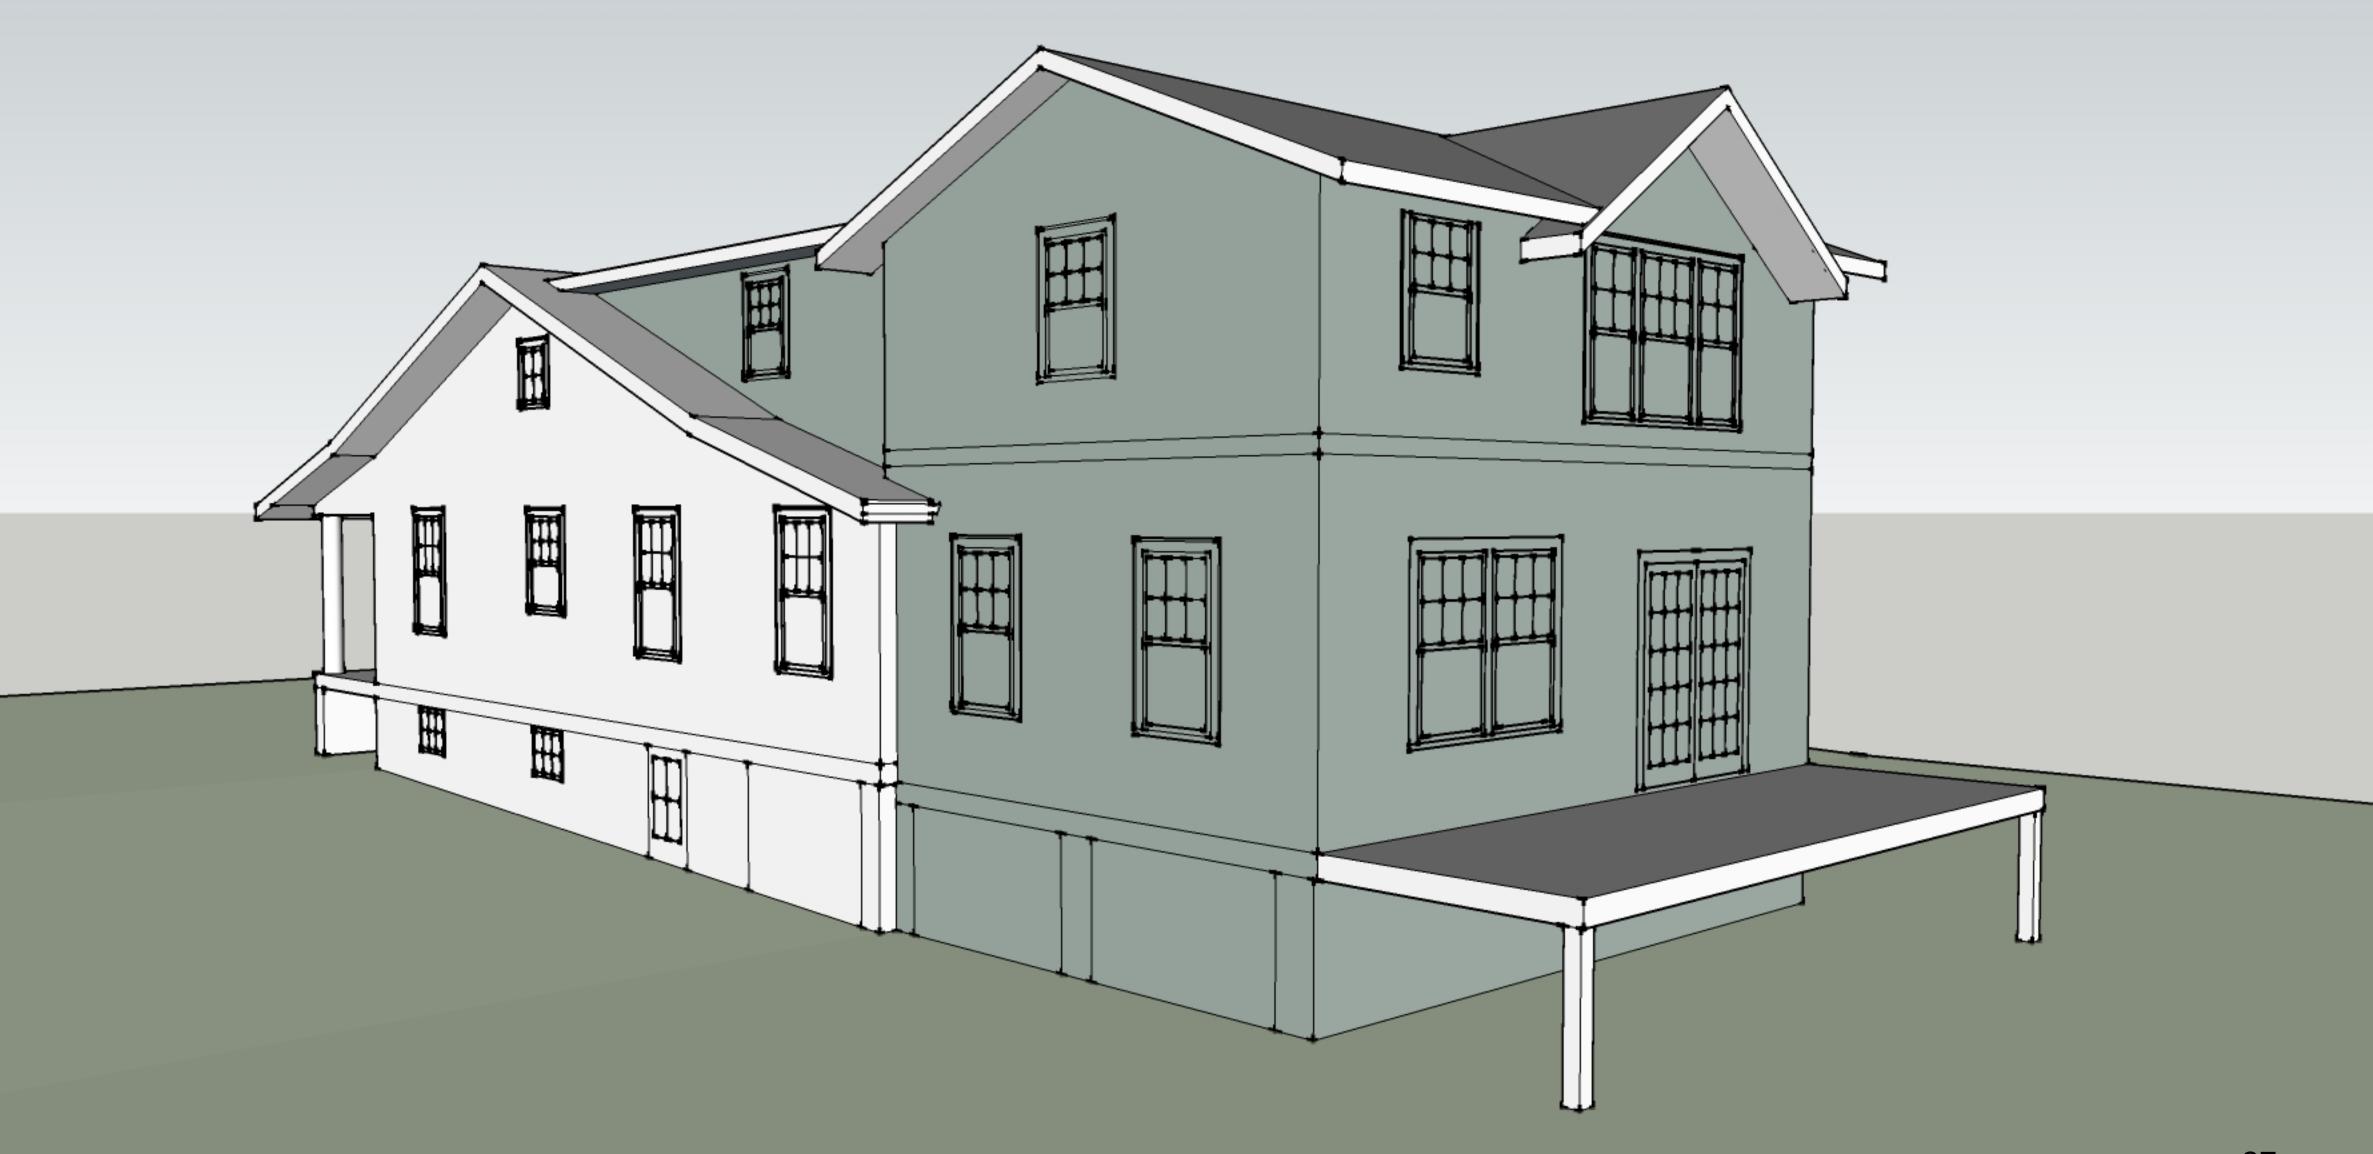

## **PROPOSAL**

The applicant proposes to remove an existing non-historic deck at the rear of the historic house, construct a new 2-story rear addition, construct a second floor expansion over the rear slope of the historic house roof, and construct a new 8' x 24' deck at the rear.

- Remove the existing non-historic deck at the rear of the historic house.
- Construct a new 2-story rear addition.
  - The proposed addition will be 3' taller than the roof ridge of the historic house to accommodate the legal height for habitable space (7') on the second floor.
  - o The addition will be dropped one step below the historic house, with the intention of making it lower and less visible from the public right-of-way of Maple Avenue.
  - o The addition will be slightly inset from the rear corners of the historic house.
  - The proposed materials/specifications include fiber cement siding to differentiate the addition from the stucco siding of the historic house, architectural asphalt shingle roofing, aluminum-clad simulated divided lite windows, a rear cross gable with board and batten siding and wood brackets to match the existing on the historic house, and a bracketed canopy with standing seam metal roof on the rear elevation.
- Construct a second floor expansion over the rear slope of the historic house roof.
  - The proposed second floor expansion is designed with a relatively flat roof, giving the appearance of two flanking shed dormers when viewing the house from oblique angles within the public right-of-way of Maple Avenue.
  - The height of the proposed second floor expansion will be approximately equal to that of
    the historic roof ridge, and its purpose is to provide access from the historic house to the
    second floor of the proposed 2-story rear addition.
  - The proposed second floor expansion will be inset at least 1' from the historic house beneath, and it will be further differentiated by the deep overhanging eaves of the historic house.
  - The proposed materials include fiber cement siding to differentiate it from the stucco siding of the historic house and aluminum-clad simulated divided lite wood windows.
- Construct a new 8' deep x 24' wide deck at the rear.
  - The proposed new deck will be constructed from pressure treated wood and will have Chippendale railings.

Staff supports the poposed second floor expansion with height approximately equivalent to that of the historic roof ridge. As noted, the proposed expansion will be inset from the historic house by at least 1', and, with its proposed fiber cement siding, it is clearly differentiated from the historic house with stucco siding. Staff also supports the new rear wooden deck with Chippendale railings, finding it appropriate and compatible in location, material, and design.