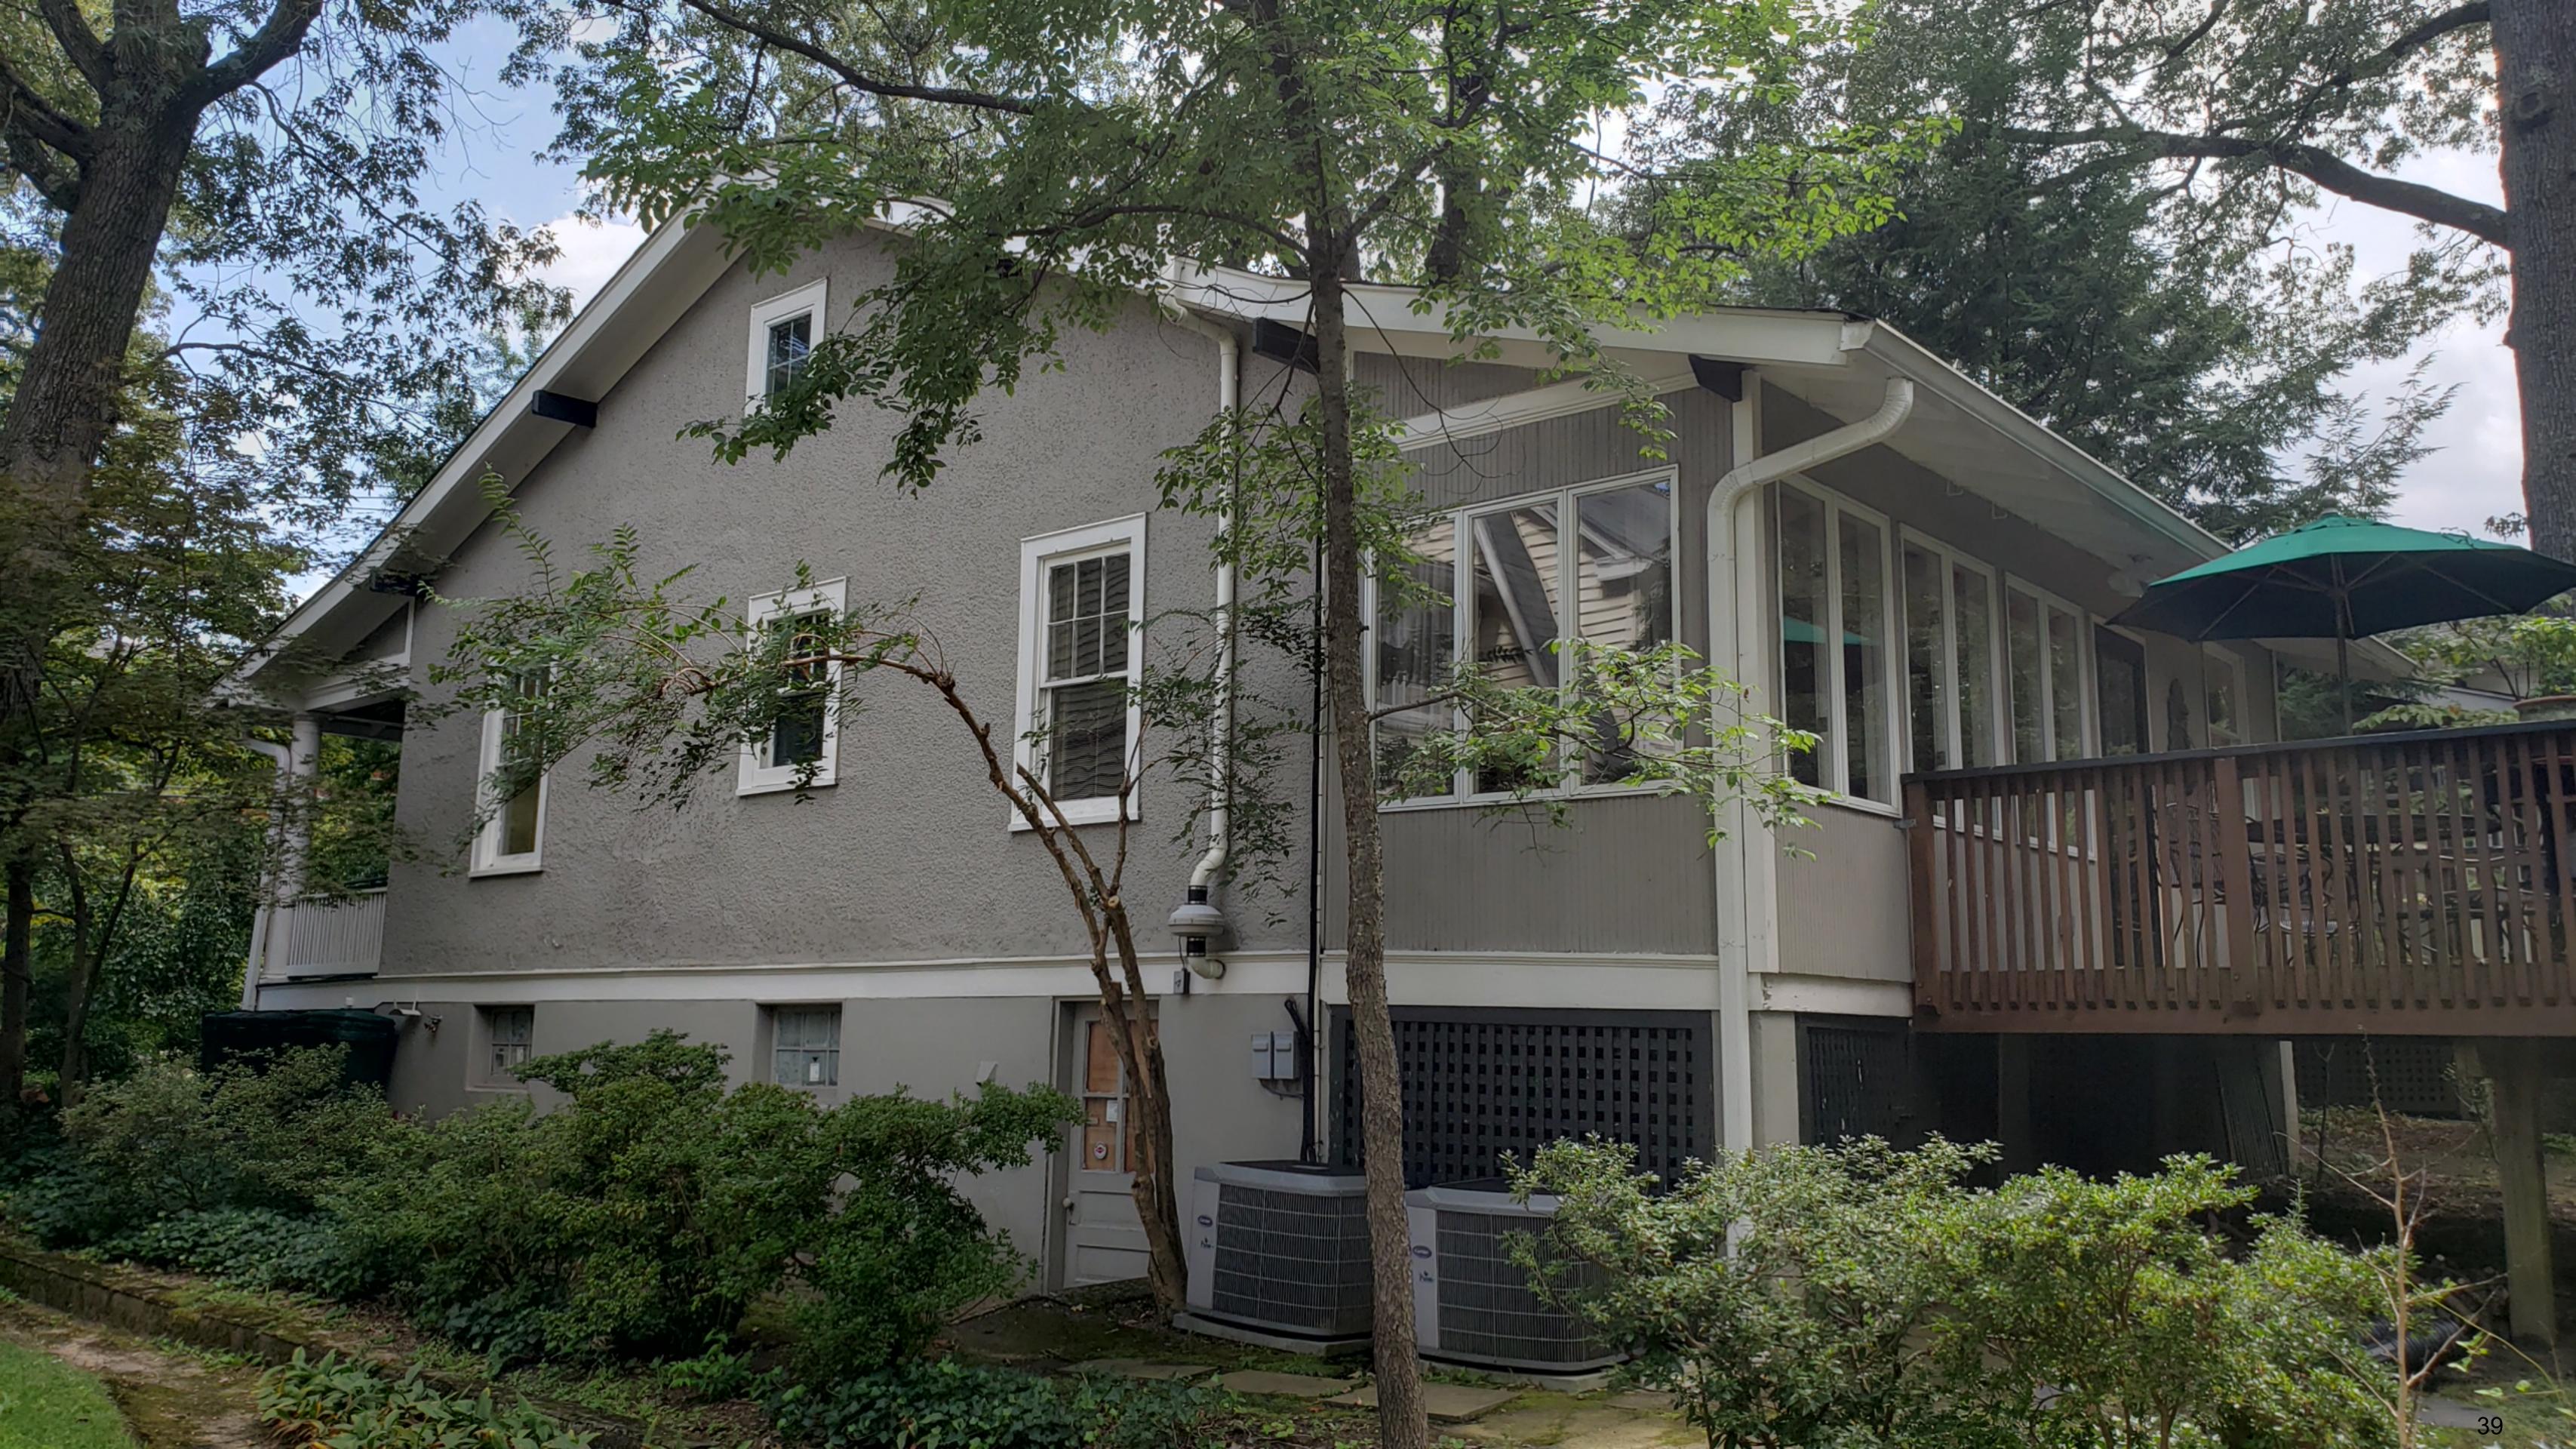

## **PROPOSAL**

The applicant proposes to remove an existing non-historic deck at the rear of the historic house, construct a new 2-story rear addition, construct a second floor expansion over the rear slope of the historic house roof, and construct a new 8' x 24' deck at the rear.

- Remove the existing non-historic deck at the rear of the historic house.
- Construct a new 2-story rear addition.
  - The proposed addition will be 3' taller than the roof ridge of the historic house to accommodate the legal height for habitable space (7') on the second floor.
  - o The addition will be dropped one step below the historic house, with the intention of making it lower and less visible from the public right-of-way of Maple Avenue.
  - o The addition will be slightly inset from the rear corners of the historic house.
  - The proposed materials/specifications include fiber cement siding to differentiate the addition from the stucco siding of the historic house, architectural asphalt shingle roofing, aluminum-clad simulated divided lite windows, a rear cross gable with board and batten siding and wood brackets to match the existing on the historic house, and a bracketed canopy with standing seam metal roof on the rear elevation.
- Construct a second floor expansion over the rear slope of the historic house roof.
  - The proposed second floor expansion is designed with a relatively flat roof, giving the appearance of two flanking shed dormers when viewing the house from oblique angles within the public right-of-way of Maple Avenue.
  - The height of the proposed second floor expansion will be approximately equal to that of
    the historic roof ridge, and its purpose is to provide access from the historic house to the
    second floor of the proposed 2-story rear addition.
  - The proposed second floor expansion will be inset at least 1' from the historic house beneath, and it will be further differentiated by the deep overhanging eaves of the historic house.
  - The proposed materials include fiber cement siding to differentiate it from the stucco siding of the historic house and aluminum-clad simulated divided lite wood windows.
- Construct a new 8' deep x 24' wide deck at the rear.
  - The proposed new deck will be constructed from pressure treated wood and will have Chippendale railings.