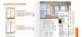

## **PROPOSAL**

The applicant proposes to remove an existing non-historic deck at the rear of the historic house, construct a new 2-story rear addition, construct a second floor expansion over the rear slope of the historic house roof, and construct a new 8' x 24' deck at the rear.

- Remove the existing non-historic deck at the rear of the historic house.
- Construct a new 2-story rear addition.
  - The proposed addition will be 3' taller than the roof ridge of the historic house to accommodate the legal height for habitable space (7') on the second floor.
  - o The addition will be dropped one step below the historic house, with the intention of making it lower and less visible from the public right-of-way of Maple Avenue.
  - o The addition will be slightly inset from the rear corners of the historic house.
  - The proposed materials/specifications include fiber cement siding to differentiate the addition from the stucco siding of the historic house, architectural asphalt shingle roofing, aluminum-clad simulated divided lite windows, a rear cross gable with board and batten siding and wood brackets to match the existing on the historic house, and a bracketed canopy with standing seam metal roof on the rear elevation.
- Construct a second floor expansion over the rear slope of the historic house roof.
  - The proposed second floor expansion is designed with a relatively flat roof, giving the appearance of two flanking shed dormers when viewing the house from oblique angles within the public right-of-way of Maple Avenue.
  - The height of the proposed second floor expansion will be approximately equal to that of
    the historic roof ridge, and its purpose is to provide access from the historic house to the
    second floor of the proposed 2-story rear addition.
  - The proposed second floor expansion will be inset at least 1' from the historic house beneath, and it will be further differentiated by the deep overhanging eaves of the historic house.
  - The proposed materials include fiber cement siding to differentiate it from the stucco siding of the historic house and aluminum-clad simulated divided lite wood windows.
- Construct a new 8' deep x 24' wide deck at the rear.
  - The proposed new deck will be constructed from pressure treated wood and will have Chippendale railings.