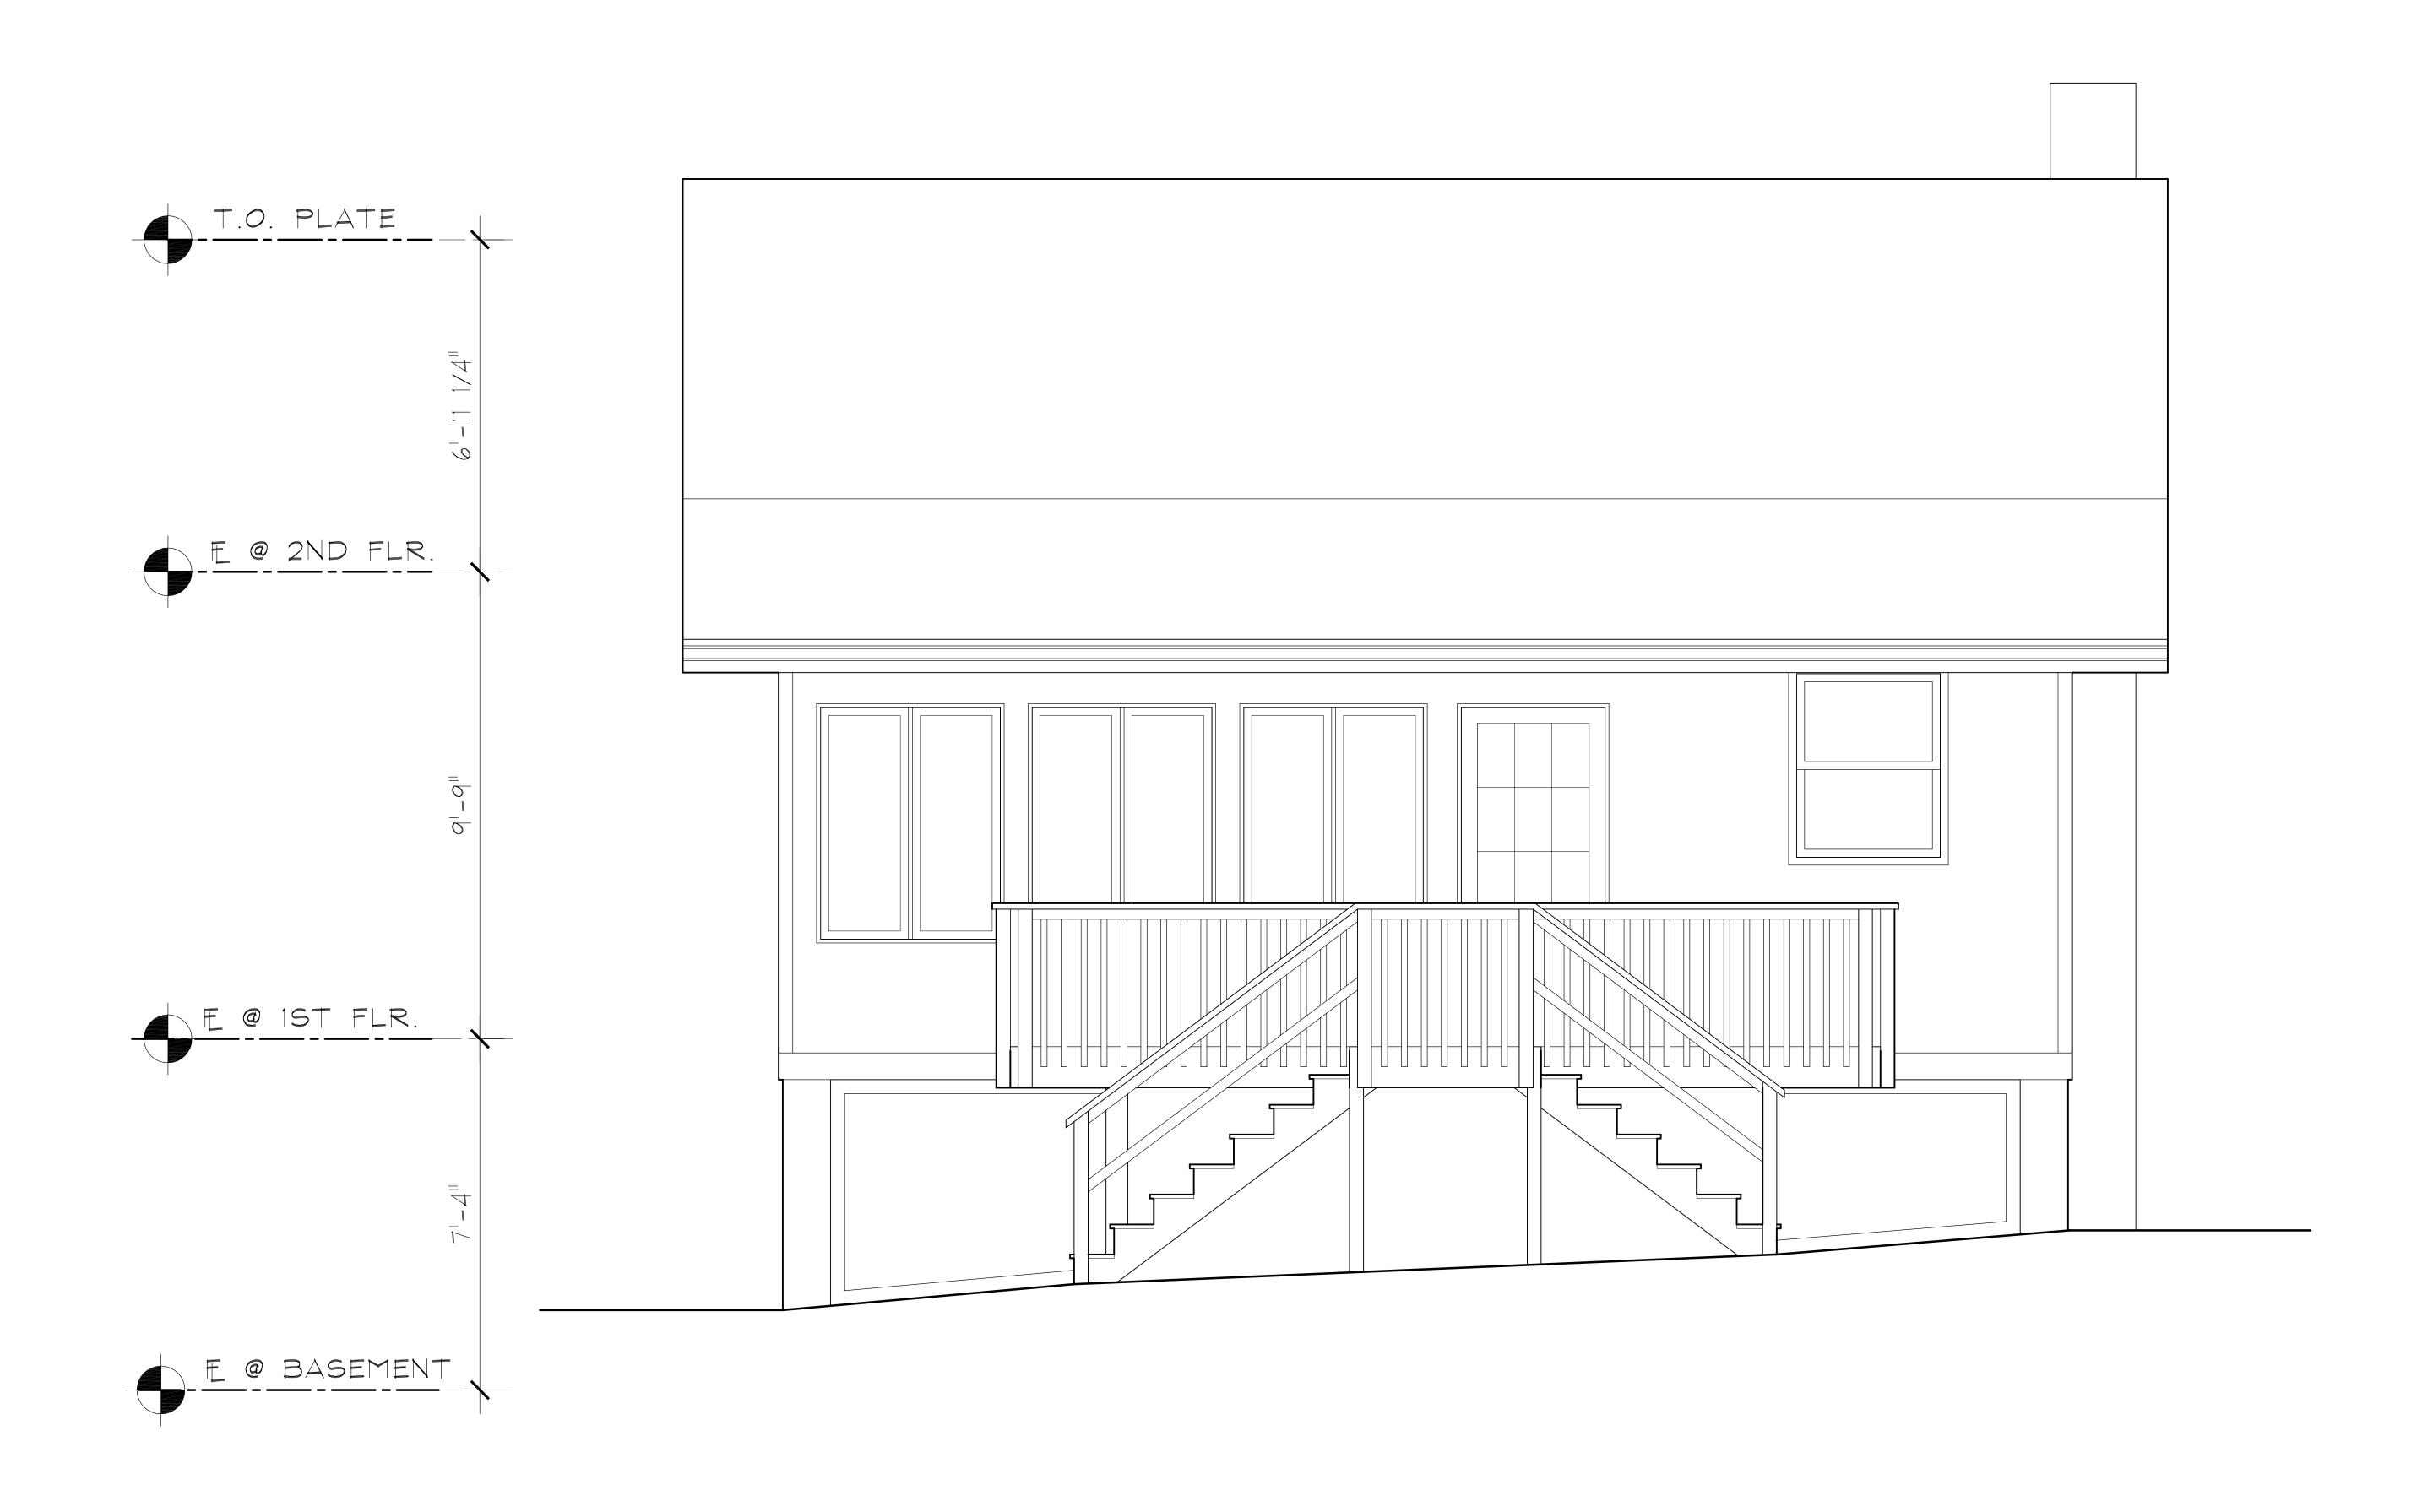

- Remove the existing non-historic deck at the rear of the historic house.
- Construct a new 2-story rear addition.
  - The proposed addition will be 3' taller than the roof ridge of the historic house to accommodate the legal height for habitable space (7') on the second floor.
  - o The addition will be dropped one step below the historic house, with the intention of making it lower and less visible from the public right-of-way of Maple Avenue.
  - o The addition will be slightly inset from the rear corners of the historic house.
  - The proposed materials/specifications include fiber cement siding to differentiate the addition from the stucco siding of the historic house, architectural asphalt shingle roofing, aluminum-clad simulated divided lite windows, a rear cross gable with board and batten siding and wood brackets to match the existing on the historic house, and a bracketed canopy with standing seam metal roof on the rear elevation.
- Construct a second floor expansion over the rear slope of the historic house roof.
  - The proposed second floor expansion is designed with a relatively flat roof, giving the appearance of two flanking shed dormers when viewing the house from oblique angles within the public right-of-way of Maple Avenue.
  - The height of the proposed second floor expansion will be approximately equal to that of
    the historic roof ridge, and its purpose is to provide access from the historic house to the
    second floor of the proposed 2-story rear addition.
  - The proposed second floor expansion will be inset at least 1' from the historic house beneath, and it will be further differentiated by the deep overhanging eaves of the historic house.
  - The proposed materials include fiber cement siding to differentiate it from the stucco siding of the historic house and aluminum-clad simulated divided lite wood windows.
- Construct a new 8' deep x 24' wide deck at the rear.
  - The proposed new deck will be constructed from pressure treated wood and will have Chippendale railings.

Staff supports the poposed second floor expansion with height approximately equivalent to that of the historic roof ridge. As noted, the proposed expansion will be inset from the historic house by at least 1', and, with its proposed fiber cement siding, it is clearly differentiated from the historic house with stucco siding. Staff also supports the new rear wooden deck with Chippendale railings, finding it appropriate and compatible in location, material, and design.