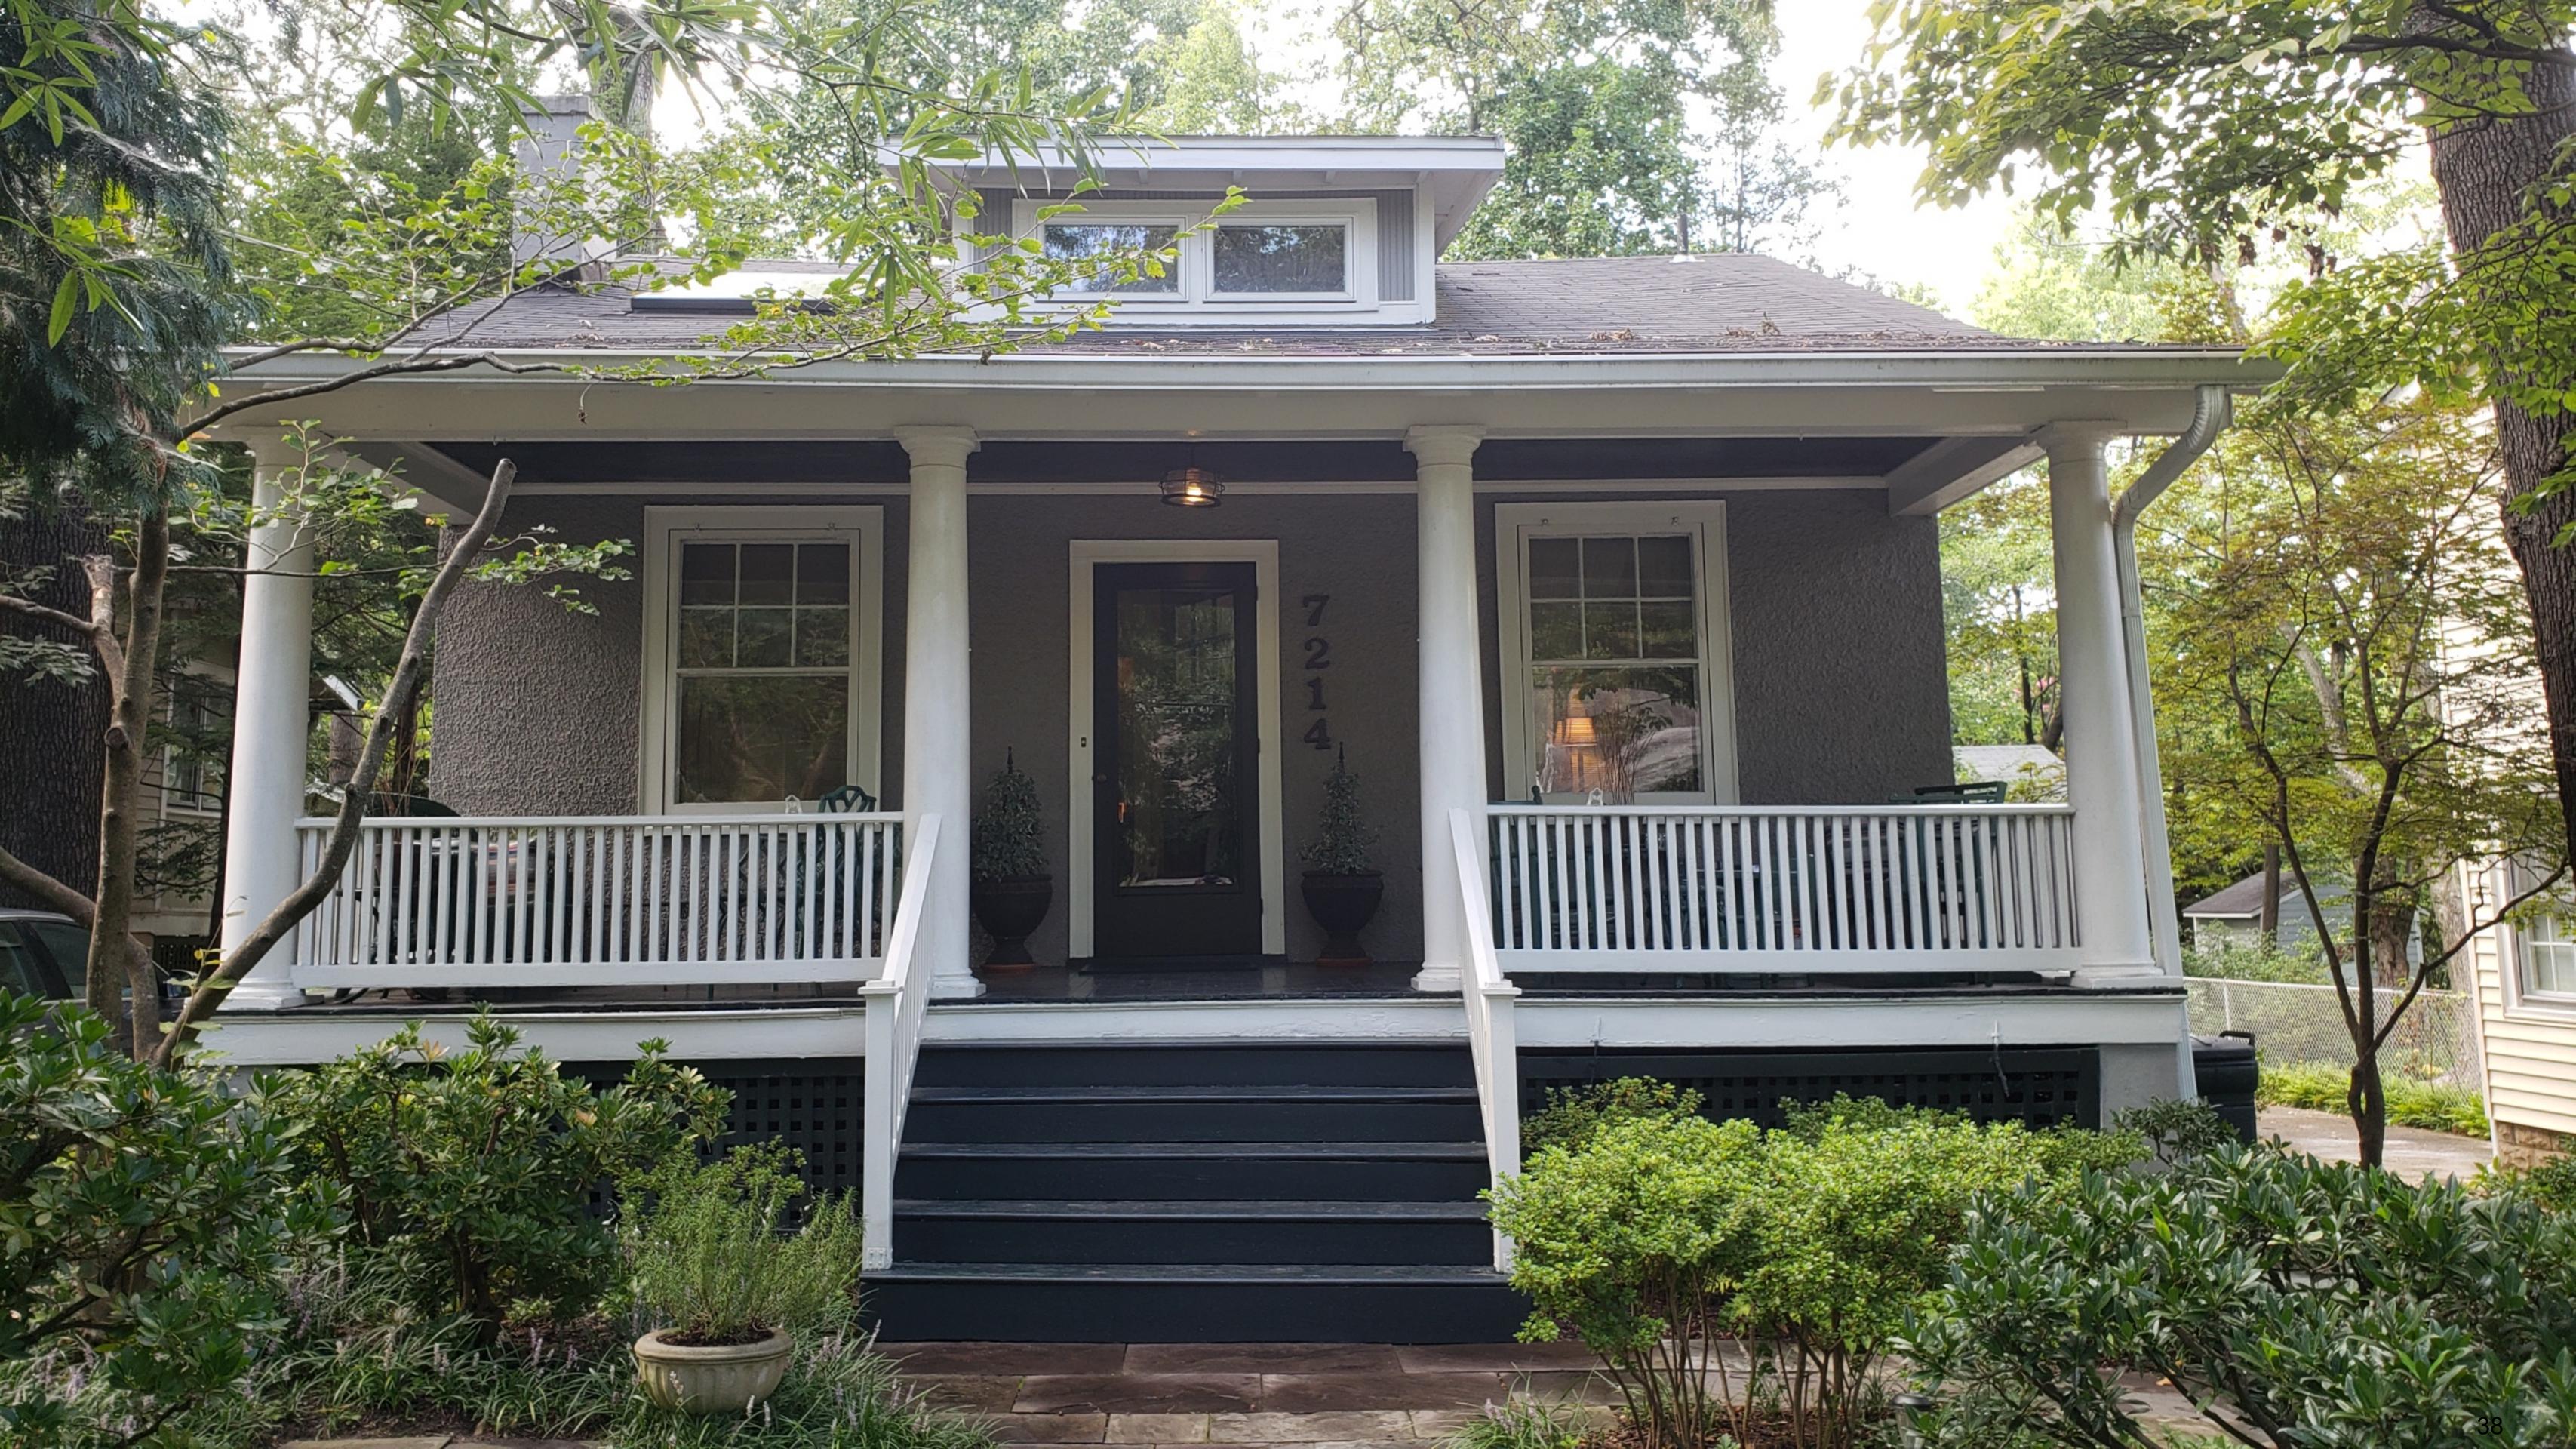

## **ARCHITECTURAL DESCRIPTION**

SIGNIFICANCE: Contributing Resource within the Takoma Park Historic District

STYLE: Bungalow DATE: c. 1910-20

Fig. 1: Subject property.

## **STAFF DISCUSSION**

The subject property is a 1 ½-story Craftsman-style Contributing Resource within the Takoma Park Historic District. There is an existing non-historic deck at the rear.

The applicants propose the following work items at the subject property: