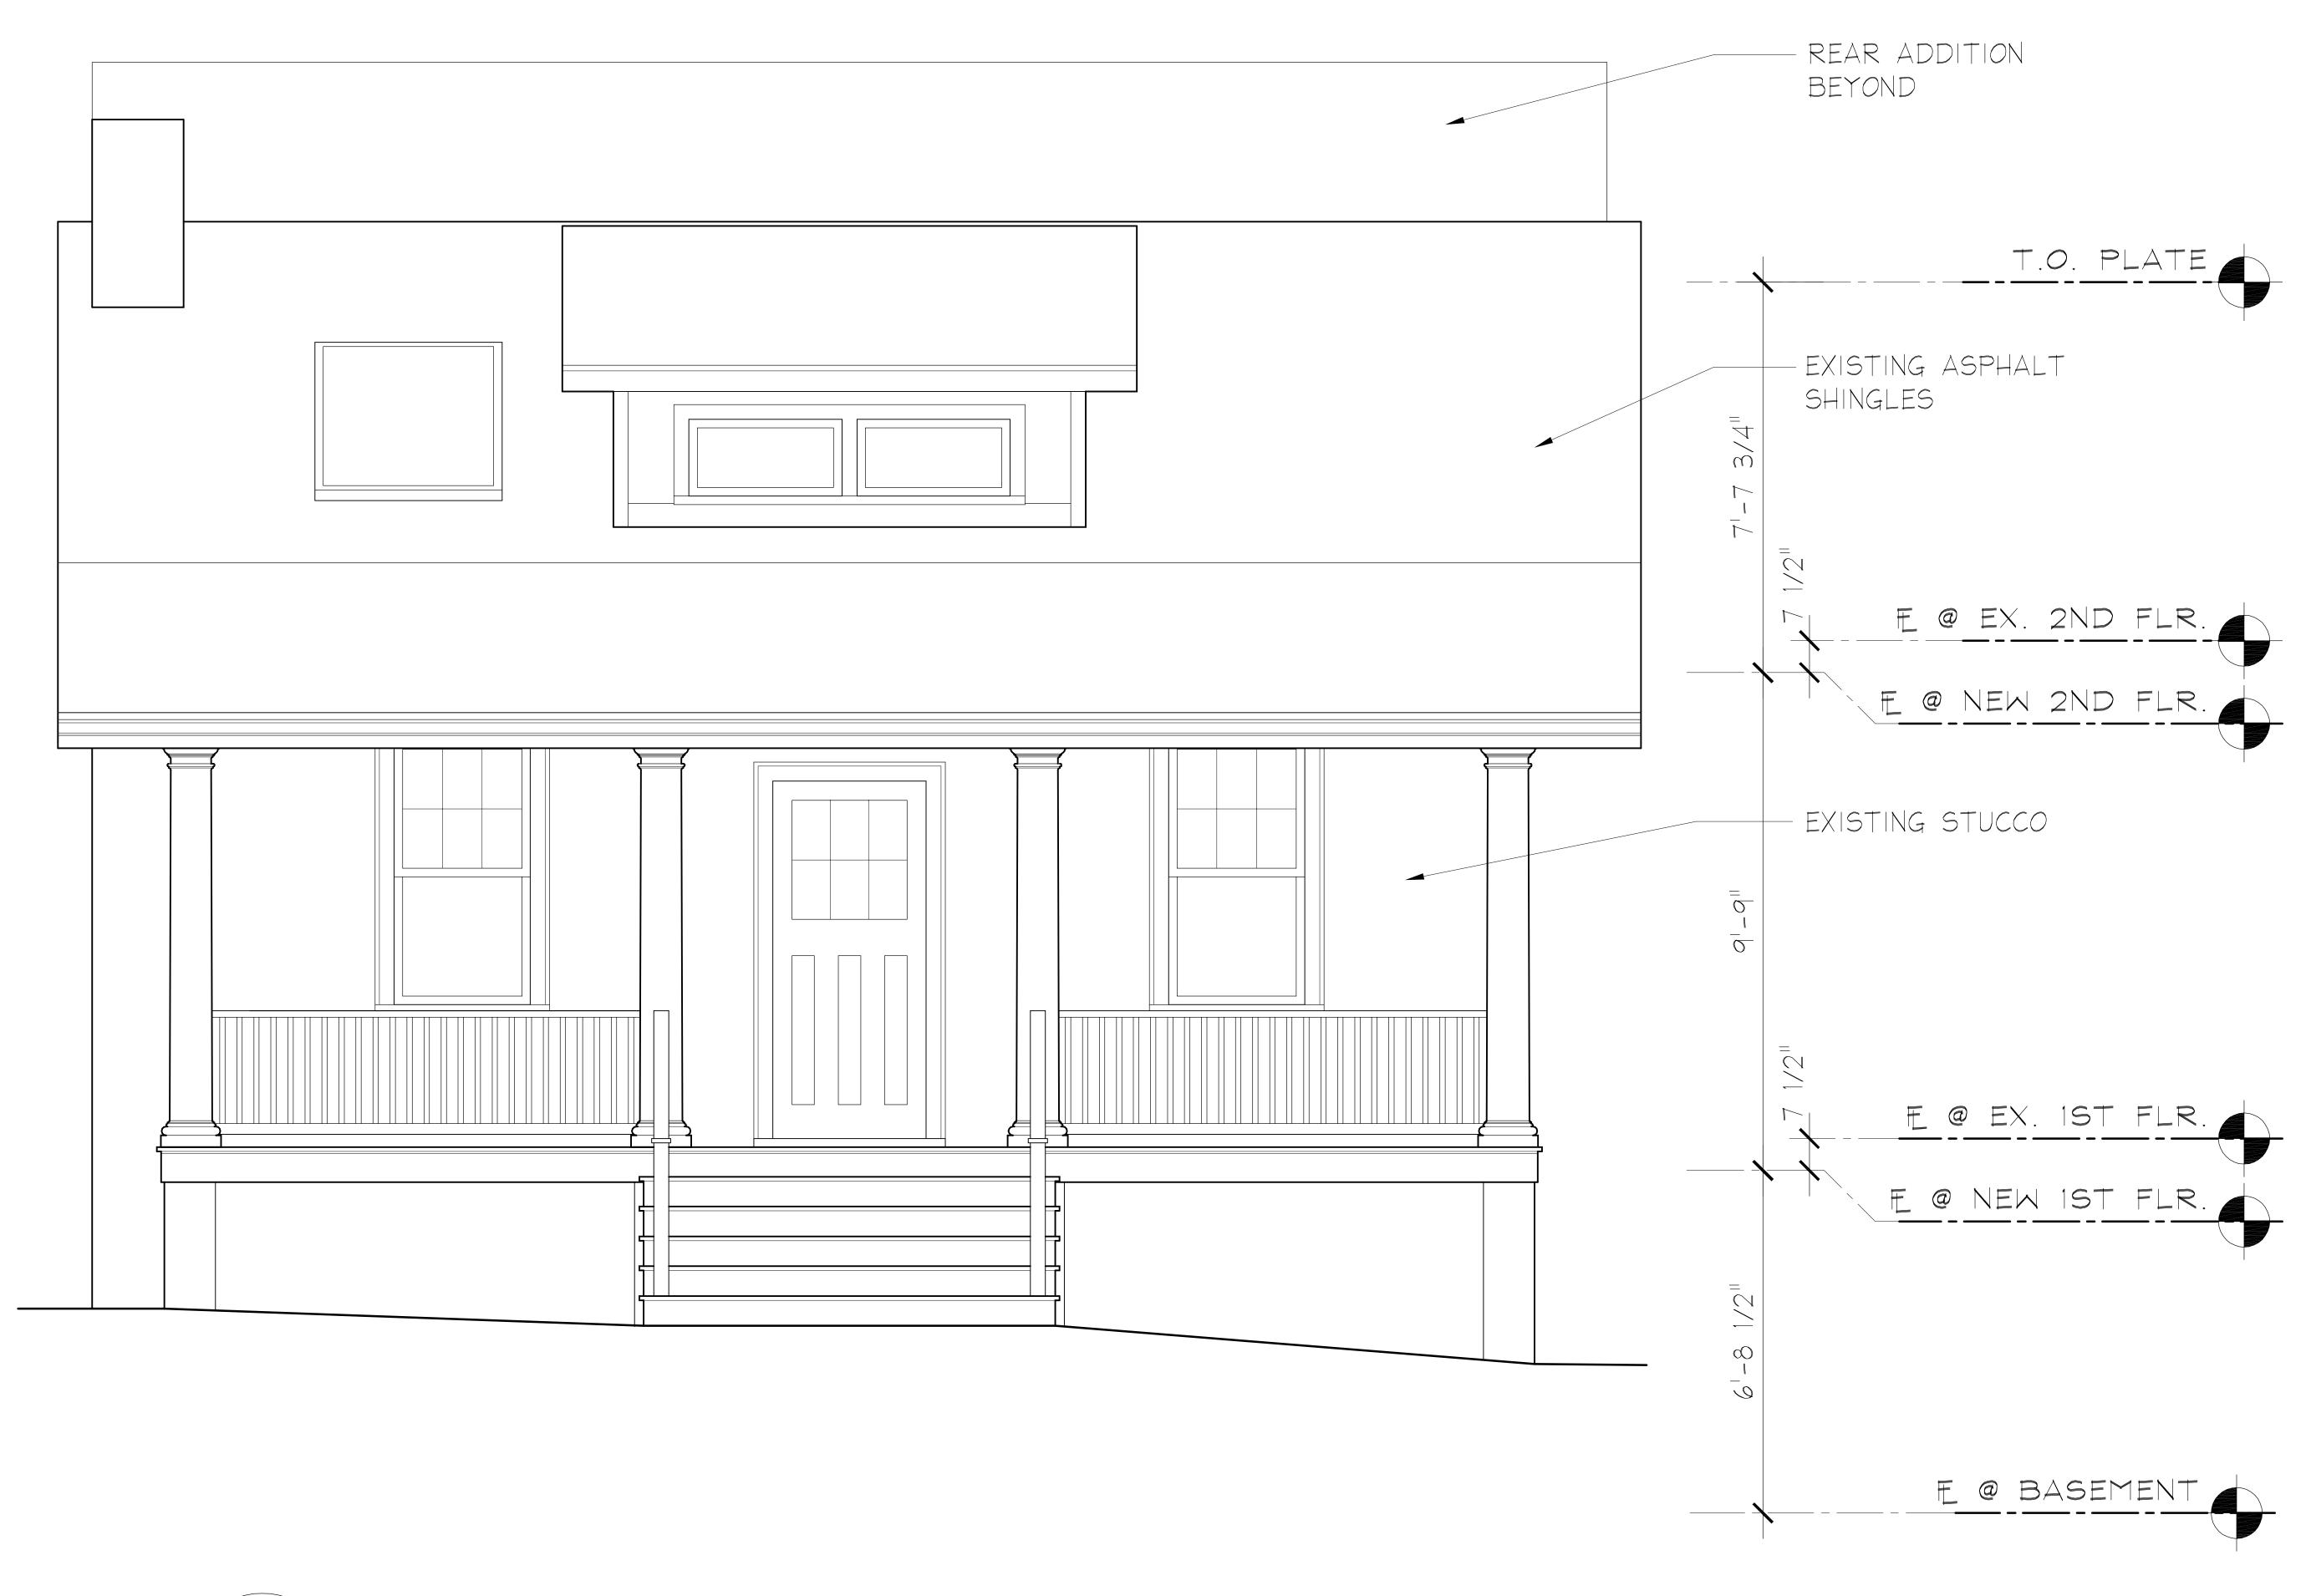

- Remove the existing non-historic deck at the rear of the historic house.
- Construct a new 2-story rear addition.
  - The proposed addition will be 3' taller than the roof ridge of the historic house to accommodate the legal height for habitable space (7') on the second floor.
  - o The addition will be dropped one step below the historic house, with the intention of making it lower and less visible from the public right-of-way of Maple Avenue.
  - o The addition will be slightly inset from the rear corners of the historic house.
  - The proposed materials/specifications include fiber cement siding to differentiate the addition from the stucco siding of the historic house, architectural asphalt shingle roofing, aluminum-clad simulated divided lite windows, a rear cross gable with board and batten siding and wood brackets to match the existing on the historic house, and a bracketed canopy with standing seam metal roof on the rear elevation.
- Construct a second floor expansion over the rear slope of the historic house roof.
  - The proposed second floor expansion is designed with a relatively flat roof, giving the appearance of two flanking shed dormers when viewing the house from oblique angles within the public right-of-way of Maple Avenue.
  - The height of the proposed second floor expansion will be approximately equal to that of
    the historic roof ridge, and its purpose is to provide access from the historic house to the
    second floor of the proposed 2-story rear addition.
  - The proposed second floor expansion will be inset at least 1' from the historic house beneath, and it will be further differentiated by the deep overhanging eaves of the historic house.
  - The proposed materials include fiber cement siding to differentiate it from the stucco siding of the historic house and aluminum-clad simulated divided lite wood windows.
- Construct a new 8' deep x 24' wide deck at the rear.
  - The proposed new deck will be constructed from pressure treated wood and will have Chippendale railings.

In accordance with the *Guidelines*, the proposed new 2-story addition, second floor expansion, and deck are all in the appropriate location at the rear of the historic house. The proposed second floor expansion and 2-story rear addition are also generally consistent with the predominant architectural style (bungalow) of the historic house. However, staff finds that, because the height of the proposed 2-story rear addition exceeds that of the historic house by 3', it has the potential to detract from the surrounding streetscape. Rear additions in the historic district typically have a ridge height that is lower than or equivalent to that of the historic house. This minimizes the visibility of the addition from the public right-of-way, ensures that it is subordinate to the historic house, and that it does not detract from character-defining feature of subject property and/or surrounding streetscape, in accordance with *Standards #2* and *#9*.