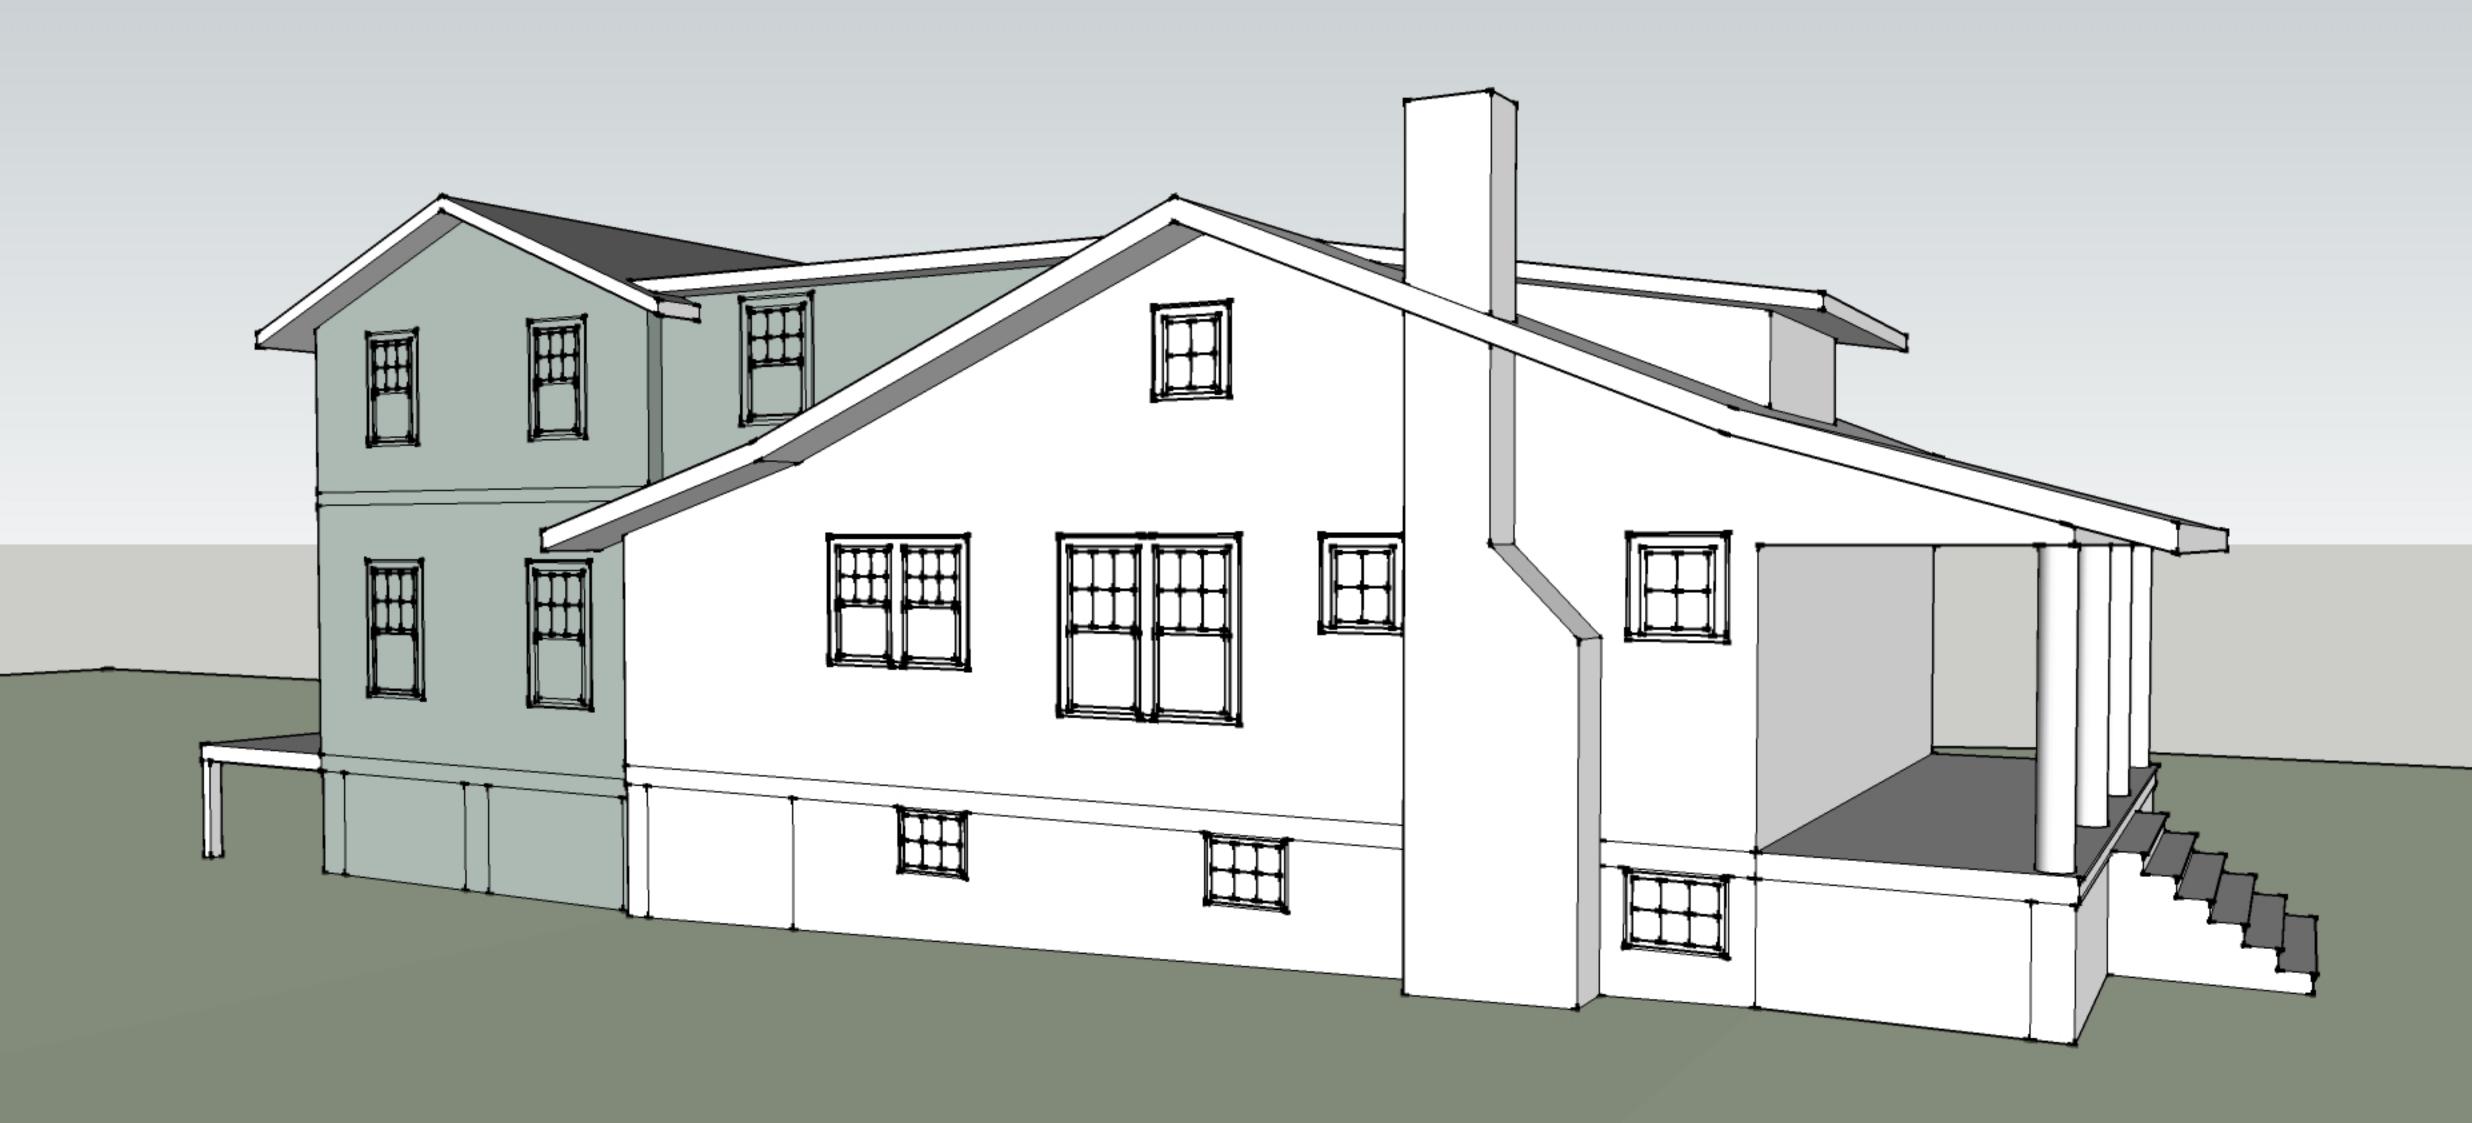

## **PROPOSAL**

The applicant proposes to remove an existing non-historic deck at the rear of the historic house, construct a new 2-story rear addition, construct a second floor expansion over the rear slope of the historic house roof, and construct a new 8' x 24' deck at the rear.

- Remove the existing non-historic deck at the rear of the historic house.
- Construct a new 2-story rear addition.
  - The proposed addition will be 3' taller than the roof ridge of the historic house to accommodate the legal height for habitable space (7') on the second floor.
  - o The addition will be dropped one step below the historic house, with the intention of making it lower and less visible from the public right-of-way of Maple Avenue.
  - o The addition will be slightly inset from the rear corners of the historic house.
  - The proposed materials/specifications include fiber cement siding to differentiate the addition from the stucco siding of the historic house, architectural asphalt shingle roofing, aluminum-clad simulated divided lite windows, a rear cross gable with board and batten siding and wood brackets to match the existing on the historic house, and a bracketed canopy with standing seam metal roof on the rear elevation.
- Construct a second floor expansion over the rear slope of the historic house roof.
  - The proposed second floor expansion is designed with a relatively flat roof, giving the appearance of two flanking shed dormers when viewing the house from oblique angles within the public right-of-way of Maple Avenue.
  - The height of the proposed second floor expansion will be approximately equal to that of
    the historic roof ridge, and its purpose is to provide access from the historic house to the
    second floor of the proposed 2-story rear addition.
  - The proposed second floor expansion will be inset at least 1' from the historic house beneath, and it will be further differentiated by the deep overhanging eaves of the historic house.
  - The proposed materials include fiber cement siding to differentiate it from the stucco siding of the historic house and aluminum-clad simulated divided lite wood windows.
- Construct a new 8' deep x 24' wide deck at the rear.
  - The proposed new deck will be constructed from pressure treated wood and will have Chippendale railings.

In accordance with the *Guidelines*, the proposed new 2-story addition, second floor expansion, and deck are all in the appropriate location at the rear of the historic house. The proposed second floor expansion and 2-story rear addition are also generally consistent with the predominant architectural style (bungalow) of the historic house. However, staff finds that, because the height of the proposed 2-story rear addition exceeds that of the historic house by 3', it has the potential to detract from the surrounding streetscape. Rear additions in the historic district typically have a ridge height that is lower than or equivalent to that of the historic house. This minimizes the visibility of the addition from the public right-of-way, ensures that it is subordinate to the historic house, and that it does not detract from character-defining feature of subject property and/or surrounding streetscape, in accordance with *Standards #2* and *#9*.

Staff supports the poposed second floor expansion with height approximately equivalent to that of the historic roof ridge. As noted, the proposed expansion will be inset from the historic house by at least 1', and, with its proposed fiber cement siding, it is clearly differentiated from the historic house with stucco siding. Staff also supports the new rear wooden deck with Chippendale railings, finding it appropriate and compatible in location, material, and design.