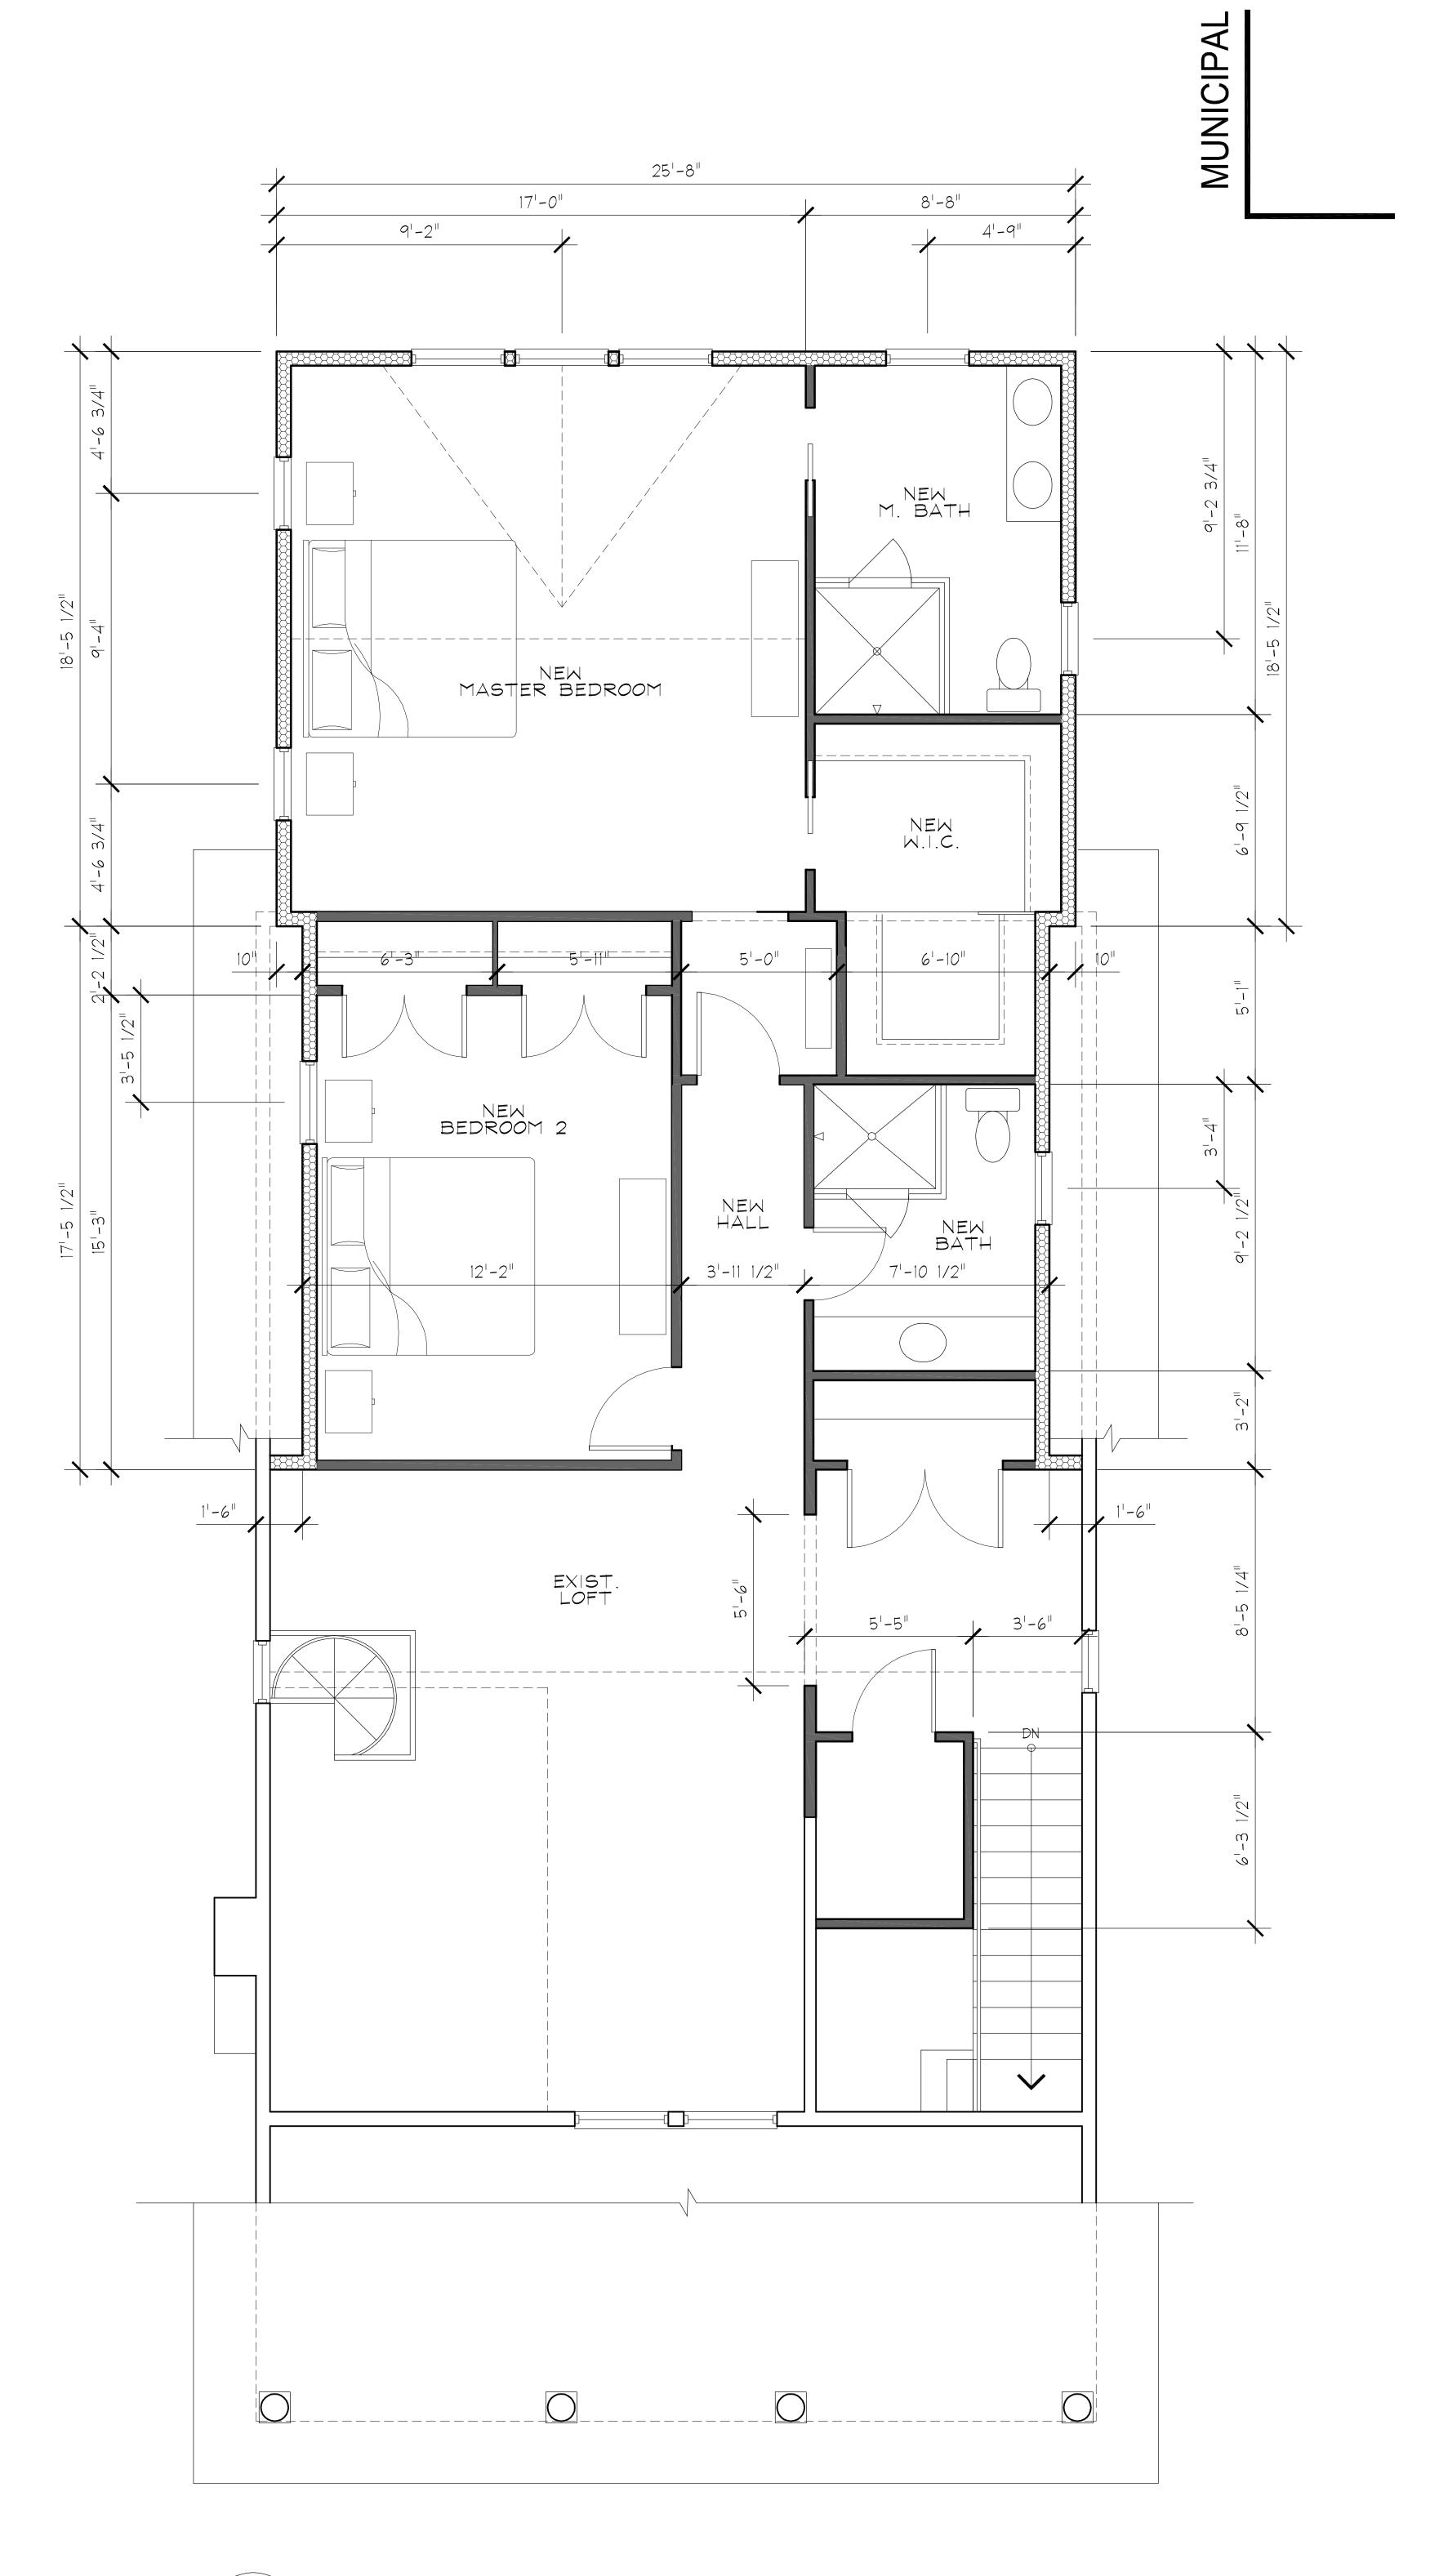

## **PROPOSAL**

The applicant proposes to remove an existing non-historic deck at the rear of the historic house, construct a new 2-story rear addition, construct a second floor expansion over the rear slope of the historic house roof, and construct a new 8' x 24' deck at the rear.

- Remove the existing non-historic deck at the rear of the historic house.
- Construct a new 2-story rear addition.
  - The proposed addition will be 3' taller than the roof ridge of the historic house to accommodate the legal height for habitable space (7') on the second floor.
  - o The addition will be dropped one step below the historic house, with the intention of making it lower and less visible from the public right-of-way of Maple Avenue.
  - o The addition will be slightly inset from the rear corners of the historic house.
  - The proposed materials/specifications include fiber cement siding to differentiate the addition from the stucco siding of the historic house, architectural asphalt shingle roofing, aluminum-clad simulated divided lite windows, a rear cross gable with board and batten siding and wood brackets to match the existing on the historic house, and a bracketed canopy with standing seam metal roof on the rear elevation.
- Construct a second floor expansion over the rear slope of the historic house roof.
  - The proposed second floor expansion is designed with a relatively flat roof, giving the appearance of two flanking shed dormers when viewing the house from oblique angles within the public right-of-way of Maple Avenue.
  - The height of the proposed second floor expansion will be approximately equal to that of
    the historic roof ridge, and its purpose is to provide access from the historic house to the
    second floor of the proposed 2-story rear addition.
  - The proposed second floor expansion will be inset at least 1' from the historic house beneath, and it will be further differentiated by the deep overhanging eaves of the historic house.
  - The proposed materials include fiber cement siding to differentiate it from the stucco siding of the historic house and aluminum-clad simulated divided lite wood windows.
- Construct a new 8' deep x 24' wide deck at the rear.
  - The proposed new deck will be constructed from pressure treated wood and will have Chippendale railings.

Staff supports the poposed second floor expansion with height approximately equivalent to that of the historic roof ridge. As noted, the proposed expansion will be inset from the historic house by at least 1', and, with its proposed fiber cement siding, it is clearly differentiated from the historic house with stucco siding. Staff also supports the new rear wooden deck with Chippendale railings, finding it appropriate and compatible in location, material, and design.