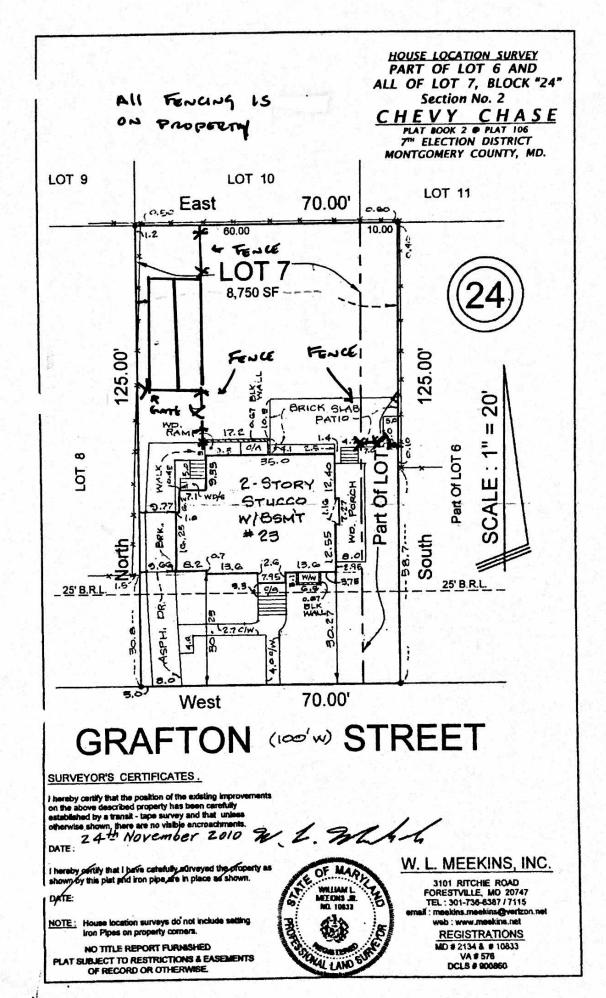

The fence and gates will be installed within our property lines, and may refer to the drawing on our PLAT, as well as photos we submitted for confirmation.

Description of Work Proposed: Please give an overview of the work to be undertaken:

To Whom It May Concern,

This letter is to confirm that the fence that will be installed at 23 Grafton Street Chevy Chase, MD will be well within the property lines of the home. The fence will not impede on the neighbor's property on either side of the home. In our file, we have provided a copy of the PLAT and a drawing confirming where the fence will be installed, which again, is within the property lines of the home.