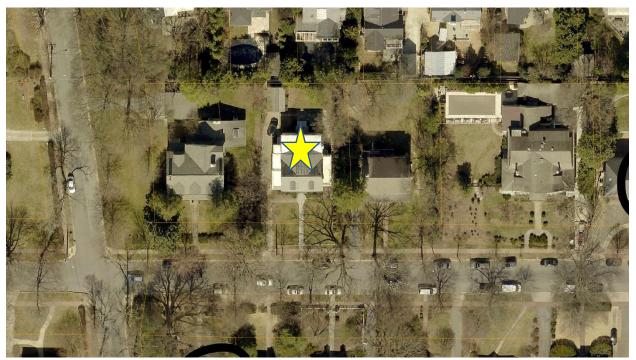

#### **ARCHITECTURAL DESCRIPTION**

SIGNIFICANCE: Contributing Resource to the Chevy Chase Village Historic District

STYLE: Colonial Revival

DATE: 1912

Figure 1: 23 Grafton Street.