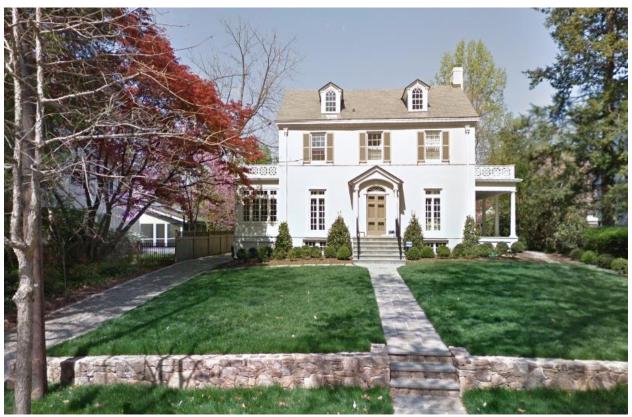

**STAFF RECOMMENDATION**



#### **ARCHITECTURAL DESCRIPTION**

SIGNIFICANCE: Contributing Resource to the Chevy Chase Village Historic District

STYLE: Colonial Revival

DATE: 1912



Figure 1: 23 Grafton Street.

#### **PROPOSAL**

The applicant proposes to enclose the rear yard of the property. Forty-two linear feet of fencing will be installed in three sections: to the right of the house aligning with the rear wall plane, from the northwest corner of the house to the garage, and from the northeast corner of the garage to the existing rear fence (see the attached site plan. The fence will be wood, 48" (forty-eight) inches tall, with square pickets. The proposed fence complies with the typical requirements for fences in Chevy Chase Village and Staff recommends the HPC approve the HAWP.



Figure 2: Front elevation of 23 Grafton Street.

#### **APPLICABLE GUIDELINES**

#### Policy On Use of Expedited Staff Reports for Simple HAWP Cases

IV. The Expedited Staff Report format may be used on the following type of cases:

- 2. Modifications to a property, which do not significantly alter its visual character.
- 10. Construction of fences that are compatible with historic site or district in terms of material, height, location, and design. Requests for fences higher than 48" to be located in the front yard of a property will not be reviewed using an Expedited Staff Report.

#### Montgomery County Code; Chapter 24A-8

(b) The commission shall instruct the director to issue a permit, or issue a permit subject to such conditions as are found to be necessary to ensure conformity wi