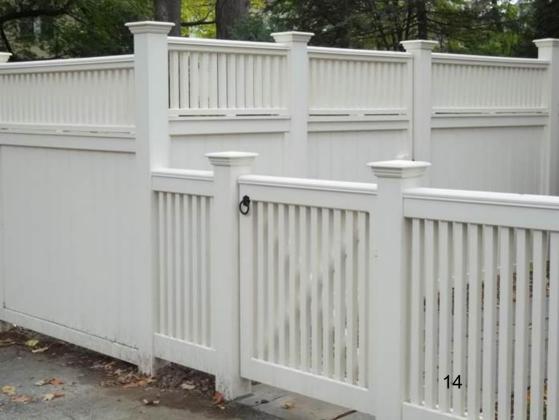

#### **PROPOSAL**

The applicant proposes to enclose the rear yard of the property. Forty-two linear feet of fencing will be installed in three sections: to the right of the house aligning with the rear wall plane, from the northwest corner of the house to the garage, and from the northeast corner of the garage to the existing rear fence (see the attached site plan. The fence will be wood, 48" (forty-eight) inches tall, with square pickets. The proposed fence complies with the typical requirements for fences in Chevy Chase Village and Staff recommends the HPC approve the HAWP.

The gates and fencing will consist of: 42 linear feet of 48" H, 3 rail, Northern White Cedar fencing with 2" spacing between pickets (11) 5.5" square Northern White Cedar Yorktown posts with Lifeguard post bases (11) 5.5" square Westport post caps (1) 42" wide x 48" H gates with straight tops (2) 36" wide x 48" H gate with a straight top.