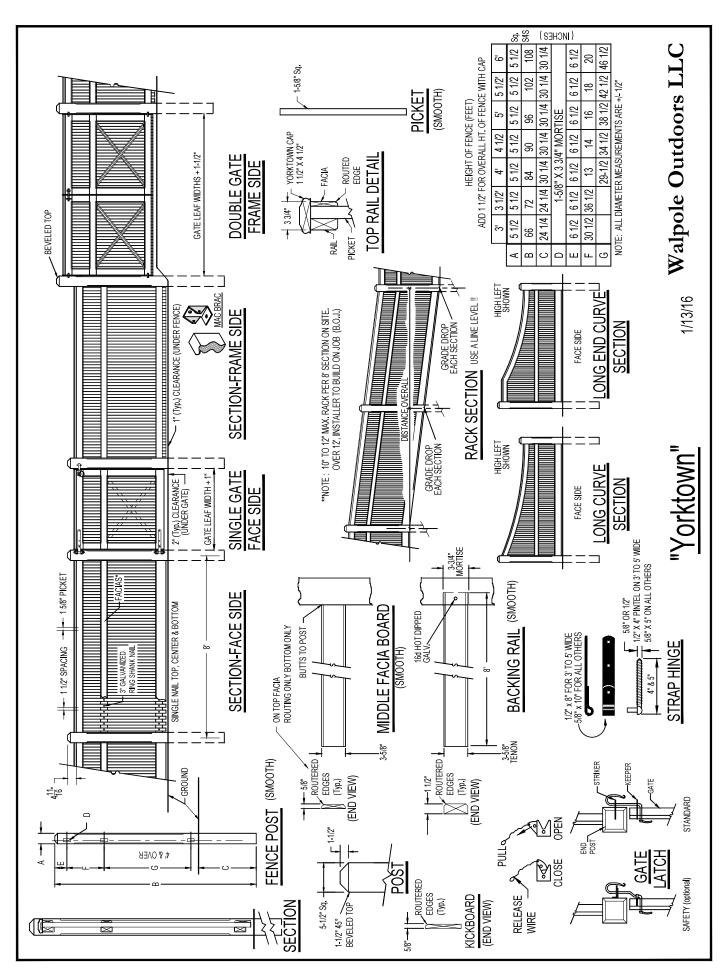

The gates and fencing will consist of: 42 linear feet of 48" H, 3 rail, Northern White Cedar fencing with 2" spacing between pickets (11) 5.5" square Northern White Cedar Yorktown posts with Lifeguard post bases (11) 5.5" square Westport post caps (1) 42" wide x 48" H gates with straight tops (2) 36" wide x 48" H gate with a straight top.