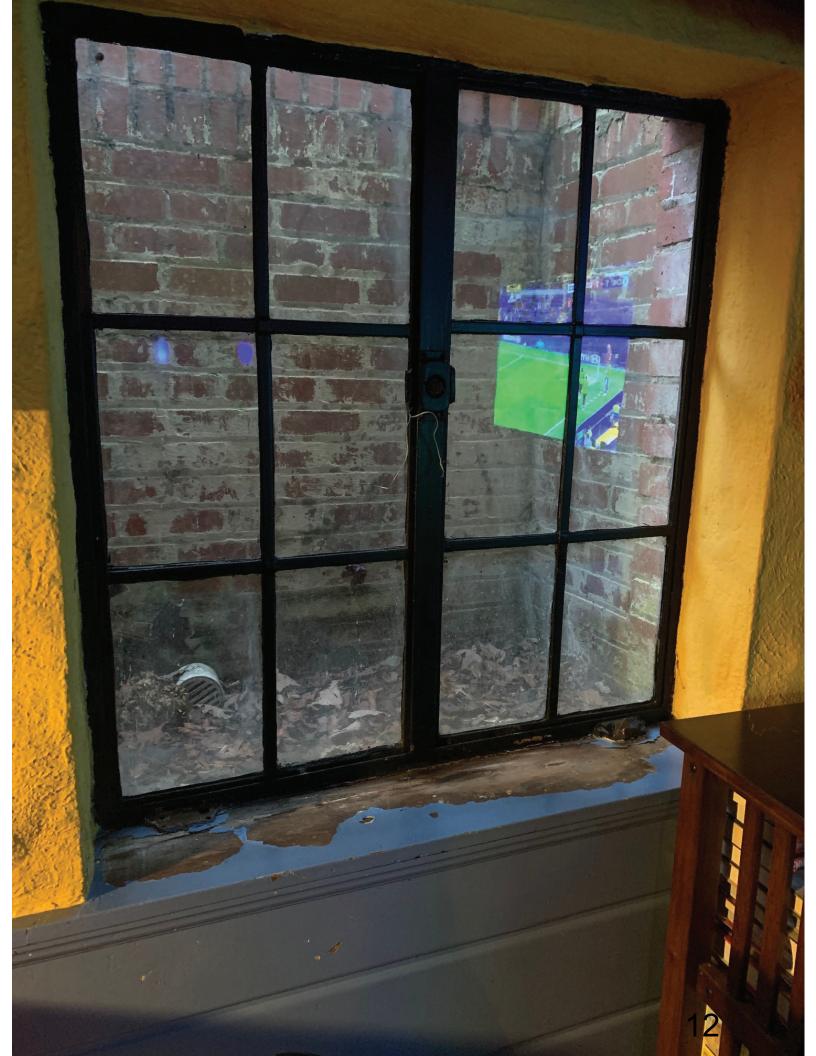

## **PROPOSAL:**

The applicant proposes to replace two below grade (within window wells) basement-level windows at the subject property. One window to be replaced is on the northwest (front) elevation, and one is on the north (left) elevation. The existing windows are 12-lite metal casement windows, and the proposed new windows will be 12-lite aluminum-clad casement windows.

Private single family house built 1936 in Greenwich Forest neighborhood.

Description of Work Proposed: Please give an overview of the work to be undertaken:

Replace two metal windows in the basement aprrox size 3' x 3'. Both original windows are black metal frames and are no longer weatherproof or lockable. Both windows are in window wells and not visible from the street. Windows are hinged at both sides opening outward with 6 individual panes of glass in each half. Proposal is to replace the windows using aluminum clad wood windows with black exterior and same 6 panel widow appearance to mimic the original windows as close as we can using available modern window products by JELD-WEN.

| Description of Current Co | ondition:                                                                                                                                                          | Proposed Work:                                                                                                        |
|---------------------------|--------------------------------------------------------------------------------------------------------------------------------------------------------------------|-----------------------------------------------------------------------------------------------------------------------|
|                           | Two black<br>metal<br>basement<br>windows with<br>side hinges to<br>open outward<br>in two halfs.<br>Not<br>weatherproof<br>or lockable<br>with broken<br>hardware | Replace both windows with replica<br>windows made by JELD WEN with<br>same exterior color and window pane<br>pattern. |
|                           |                                                                                                                                                                    |                                                                                                                       |
| /ork Item 2:              |                                                                                                                                                                    |                                                                                                                       |
|                           | ondition:                                                                                                                                                          | Proposed Work:                                                                                                        |
| Fork Item 2:              | ondition:                                                                                                                                                          | Proposed Work:                                                                                                        |
|                           | ondition:                                                                                                                                                          | Proposed Work:                                                                                                        |