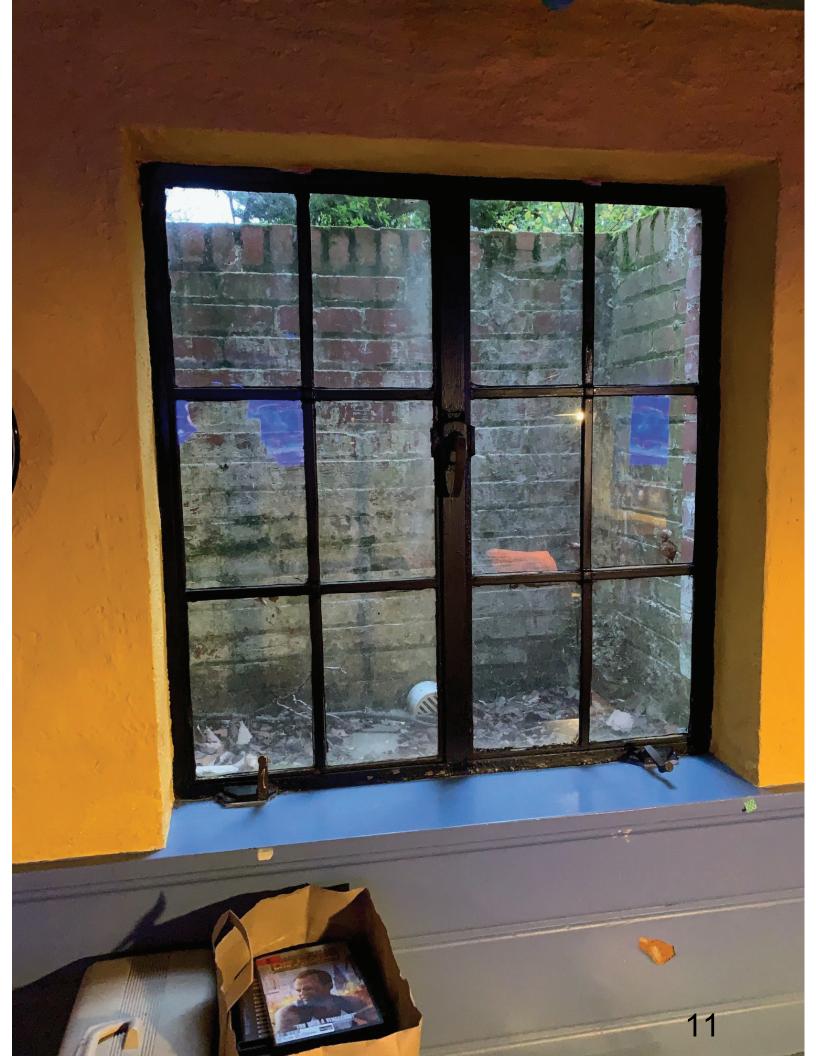

## **PROPOSAL:**

The applicant proposes to replace two below grade (within window wells) basement-level windows at the subject property. One window to be replaced is on the northwest (front) elevation, and one is on the north (left) elevation. The existing windows are 12-lite metal casement windows, and the proposed new windows will be 12-lite aluminum-clad casement windows.

Private single family house built 1936 in Greenwich Forest neighborhood.

Description of Work Proposed: Please give an overview of the work to be undertaken:

Replace two metal windows in the basement aprrox size 3' x 3'. Both original windows are black metal frames and are no longer weatherproof or lockable. Both windows are in window wells and not visible from the street. Windows are hinged at both sides opening outward with 6 individual panes of glass in each half. Proposal is to replace the windows using aluminum clad wood windows with black exterior and same 6 panel widow appearance to mimic the original windows as close as we can using available modern window products by JELD-WEN.

| Description of Current Co | ondition:                                                                                                                                                          | Proposed Work:                                                                                                        |
|---------------------------|--------------------------------------------------------------------------------------------------------------------------------------------------------------------|-----------------------------------------------------------------------------------------------------------------------|
|                           | Two black<br>metal<br>basement<br>windows with<br>side hinges to<br>open outward<br>in two halfs.<br>Not<br>weatherproof<br>or lockable<br>with broken<br>hardware | Replace both windows with replica<br>windows made by JELD WEN with<br>same exterior color and window pane<br>pattern. |
|                           |                                                                                                                                                                    |                                                                                                                       |
| /ork Item 2:              |                                                                                                                                                                    |                                                                                                                       |
|                           | ondition:                                                                                                                                                          | Proposed Work:                                                                                                        |
| Fork Item 2:              | ondition:                                                                                                                                                          | Proposed Work:                                                                                                        |
|                           | ondition:                                                                                                                                                          | Proposed Work:                                                                                                        |