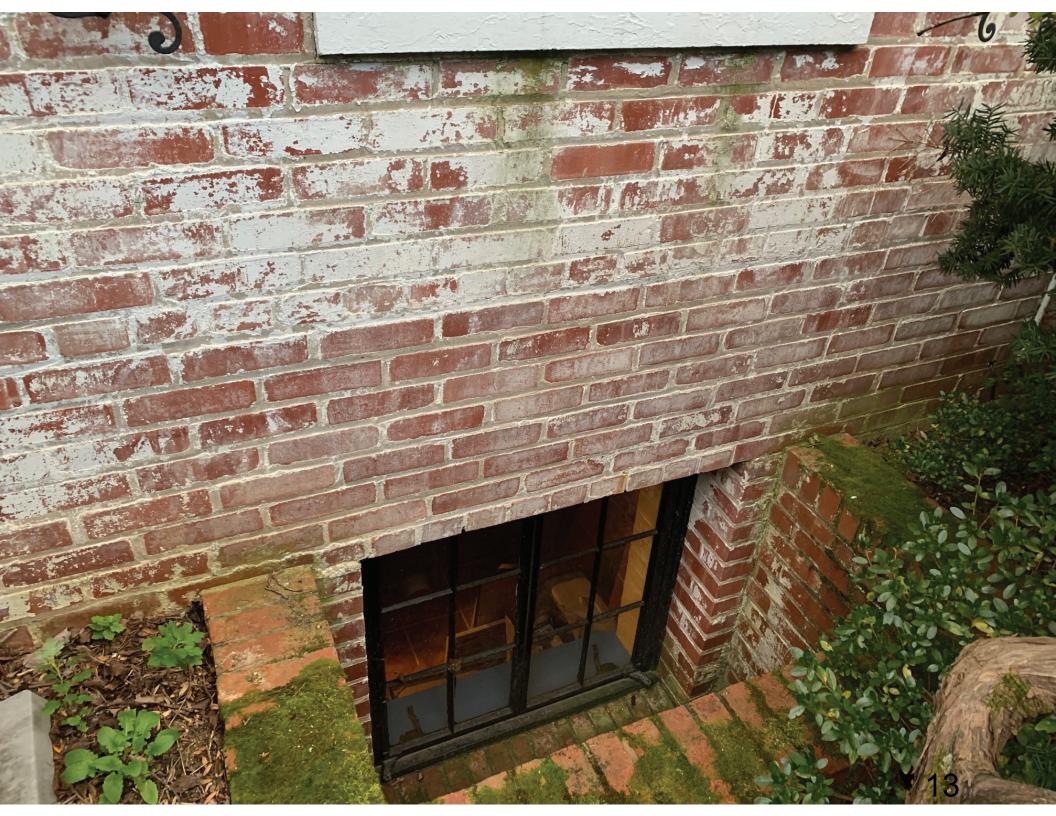

## **PROPOSAL:**

The applicant proposes to replace two below grade (within window wells) basement-level windows at the subject property. One window to be replaced is on the northwest (front) elevation, and one is on the north (left) elevation. The existing windows are 12-lite metal casement windows, and the proposed new windows will be 12-lite aluminum-clad casement windows.

Private single family house built 1936 in Greenwich Forest neighborhood.

Description of Work Proposed: Please give an overview of the work to be undertaken:

Replace two metal windows in the basement aprrox size 3' x 3'. Both original windows are black metal frames and are no longer weatherproof or lockable. Both windows are in window wells and not visible from the street. Windows are hinged at both sides opening outward with 6 individual panes of glass in each half. Proposal is to replace the windows using aluminum clad wood windows with black exterior and same 6 panel widow appearance to mimic the original windows as close as we can using available modern window products by JELD-WEN.

| Description of Current Co | ondition:                                                                                                                                                          | Proposed Work:                                                                                                        |
|---------------------------|--------------------------------------------------------------------------------------------------------------------------------------------------------------------|-----------------------------------------------------------------------------------------------------------------------|
|                           | Two black<br>metal<br>basement<br>windows with<br>side hinges to<br>open outward<br>in two halfs.<br>Not<br>weatherproof<br>or lockable<br>with broken<br>hardware | Replace both windows with replica<br>windows made by JELD WEN with<br>same exterior color and window pane<br>pattern. |
|                           |                                                                                                                                                                    |                                                                                                                       |
| /ork Item 2:              |                                                                                                                                                                    |                                                                                                                       |
|                           | ondition:                                                                                                                                                          | Proposed Work:                                                                                                        |
| Fork Item 2:              | ondition:                                                                                                                                                          | Proposed Work:                                                                                                        |
|                           | ondition:                                                                                                                                                          | Proposed Work:                                                                                                        |