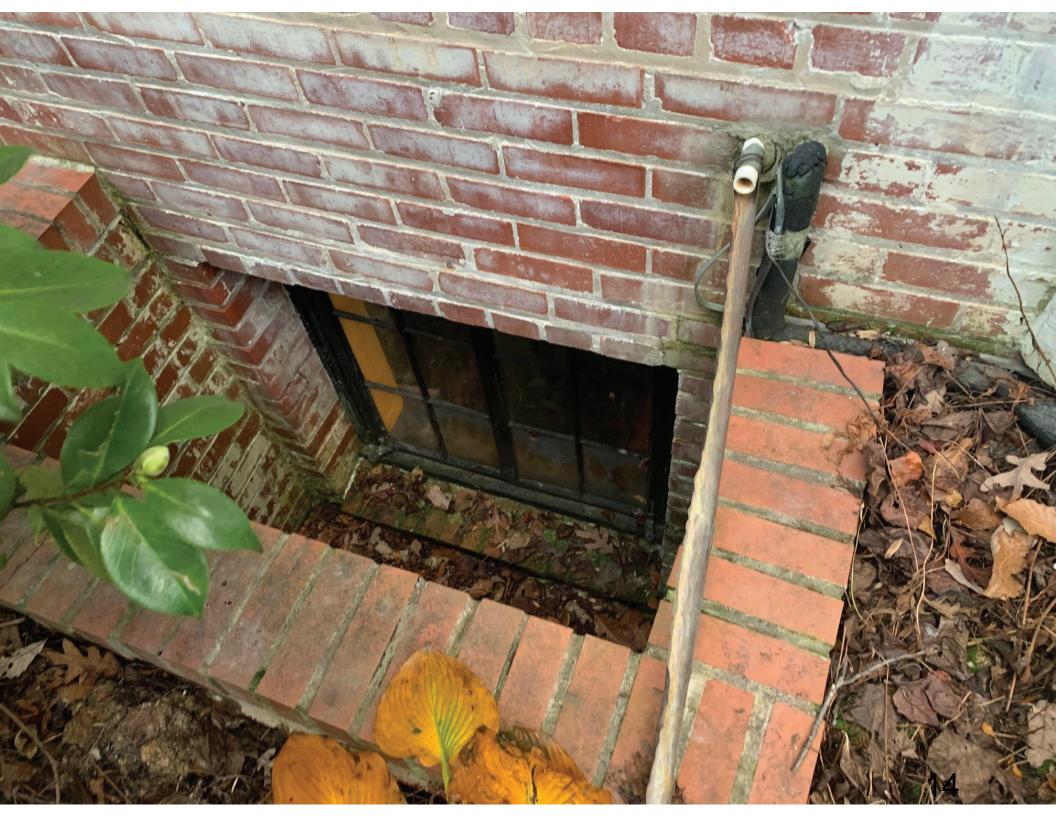

## **PROPOSAL:**

The applicant proposes to replace two below grade (within window wells) basement-level windows at the subject property. One window to be replaced is on the northwest (front) elevation, and one is on the north (left) elevation. The existing windows are 12-lite metal casement windows, and the proposed new windows will be 12-lite aluminum-clad casement windows.

Private single family house built 1936 in Greenwich Forest neighborhood.

Description of Work Proposed: Please give an overview of the work to be undertaken:

Replace two metal windows in the basement aprrox size 3' x 3'. Both original windows are black metal frames and are no longer weatherproof or lockable. Both windows are in window wells and not visible from the street. Windows are hinged at both sides opening outward with 6 individual panes of glass in each half. Proposal is to replace the windows using aluminum clad wood windows with black exterior and same 6 panel widow appearance to mimic the original windows as close as we can using available modern window products by JELD-WEN.

| Description of Current Co | ondition:                                                                                                                                                          | Proposed Work:                                                                                                        |
|---------------------------|--------------------------------------------------------------------------------------------------------------------------------------------------------------------|-----------------------------------------------------------------------------------------------------------------------|
|                           | Two black<br>metal<br>basement<br>windows with<br>side hinges to<br>open outward<br>in two halfs.<br>Not<br>weatherproof<br>or lockable<br>with broken<br>hardware | Replace both windows with replica<br>windows made by JELD WEN with<br>same exterior color and window pane<br>pattern. |
|                           |                                                                                                                                                                    |                                                                                                                       |
| /ork Item 2:              |                                                                                                                                                                    |                                                                                                                       |
|                           | ondition:                                                                                                                                                          | Proposed Work:                                                                                                        |
| Fork Item 2:              | ondition:                                                                                                                                                          | Proposed Work:                                                                                                        |
|                           | ondition:                                                                                                                                                          | Proposed Work:                                                                                                        |

#### **Historic Area Work Permit Details**

Work RESREP Type

Scope of Two metal basement windows from original 1936 construction are not weatherproof or secure and need to be replaced. They are not lockable with Work hardware broken. These windows are in window wells and not visible from the street.