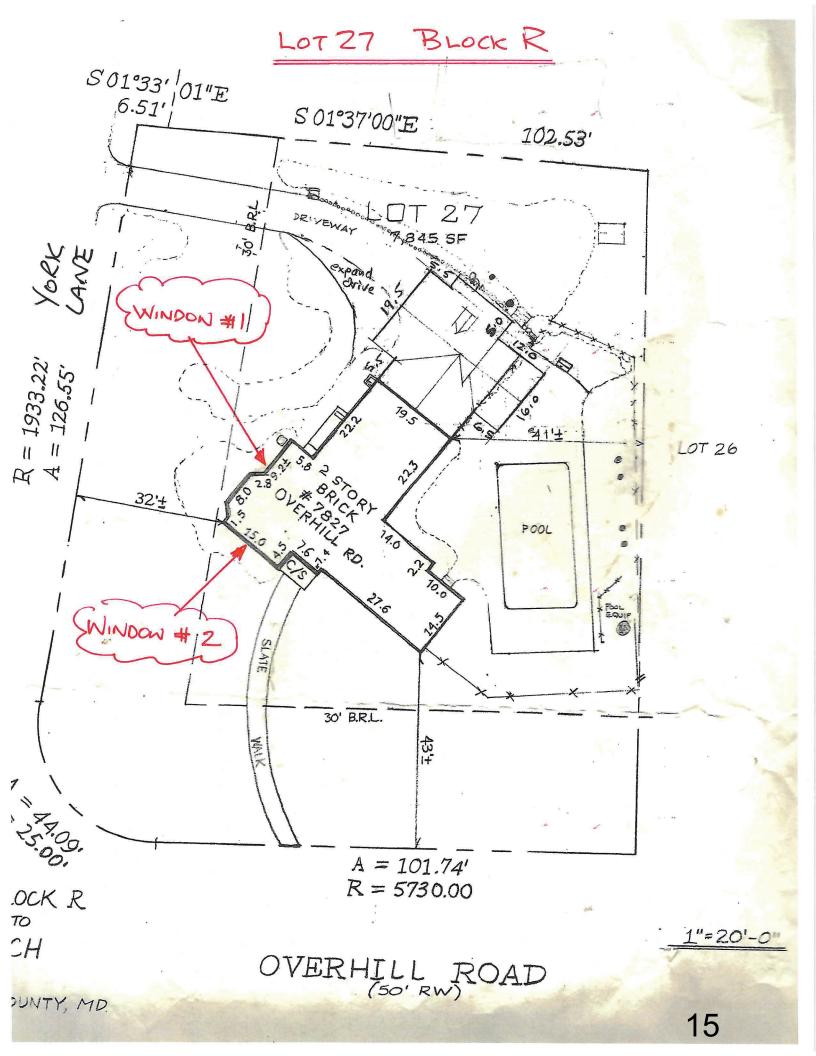

## **PROPOSAL:**

The applicant proposes to replace two below grade (within window wells) basement-level windows at the subject property. One window to be replaced is on the northwest (front) elevation, and one is on the north (left) elevation. The existing windows are 12-lite metal casement windows, and the proposed new windows will be 12-lite aluminum-clad casement windows.

Private single family house built 1936 in Greenwich Forest neighborhood.

Description of Work Proposed: Please give an overview of the work to be undertaken:

Replace two metal windows in the basement aprrox size 3' x 3'. Both original windows are black metal frames and are no longer weatherproof or lockable. Both windows are in window wells and not visible from the street. Windows are hinged at both sides opening outward with 6 individual panes of glass in each half. Proposal is to replace the windows using aluminum clad wood windows with black exterior and same 6 panel widow appearance to mimic the original windows as close as we can using available modern window products by JELD-WEN.

#### **Historic Area Work Permit Details**

Work RESREP Type

Scope of Two metal basement windows from original 1936 construction are not weatherproof or secure and need to be replaced. They are not lockable with Work hardware broken. These windows are in window wells and not visible from the street.