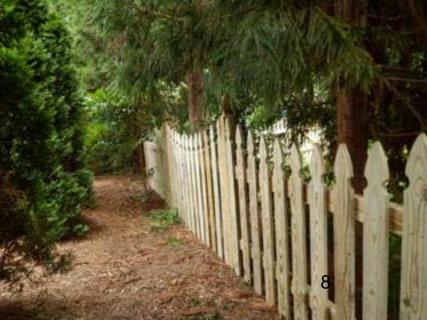

#### **PROPOSAL**

The applicant proposes to enclose the rear yard with a 4' (four foot) wood, Gothic picket fence. All of the fence will be behind the rear wall plane of the house and only a small section to the right of the house will be visible from the public right-of-way.