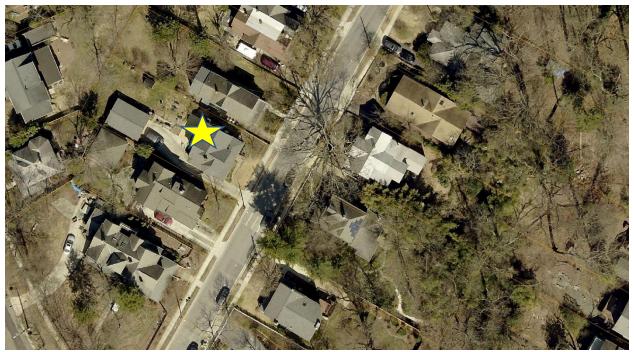

#### **ARCHITECTURAL DESCRIPTION**

SIGNIFICANCE: Outstanding Resource within the Takoma Park Historic District

STYLE: Queen Anne

DATE: 1893

Figure 1: 7308 Baltimore Ave is near the edge of the Takoma Park Historic District.