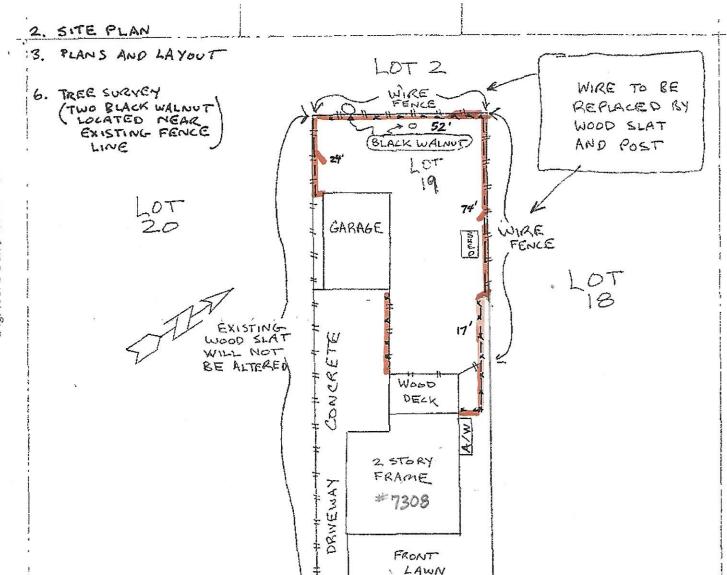

#### **PROPOSAL**

The applicant proposes to enclose the rear yard with a 4' (four foot) wood, Gothic picket fence. All of the fence will be behind the rear wall plane of the house and only a small section to the right of the house will be visible from the public right-of-way.

Description of Property: Please describe the building and surrounding environment. Include information on significant structures, landscape features, or other significant features of the property:

SINGLE FAMILY DETACHED HOME 3 STURY SIDING HOME WITH FRONT PORCH CONCRETE DRIVEWAY LEADING TO LEAR GARAGE.

Description of Work Proposed: Please give an overview of the work to be undertaken:

IN REAL YARD PER PLAT

BALTIMORE AVENUE

LOCATION DRAWING FENCE REPAIR

SCALE 1=30'
7308 BALTIMORE AVE
PLAT BOOK B
PLAT 23
LOT 19
BLOCK 76