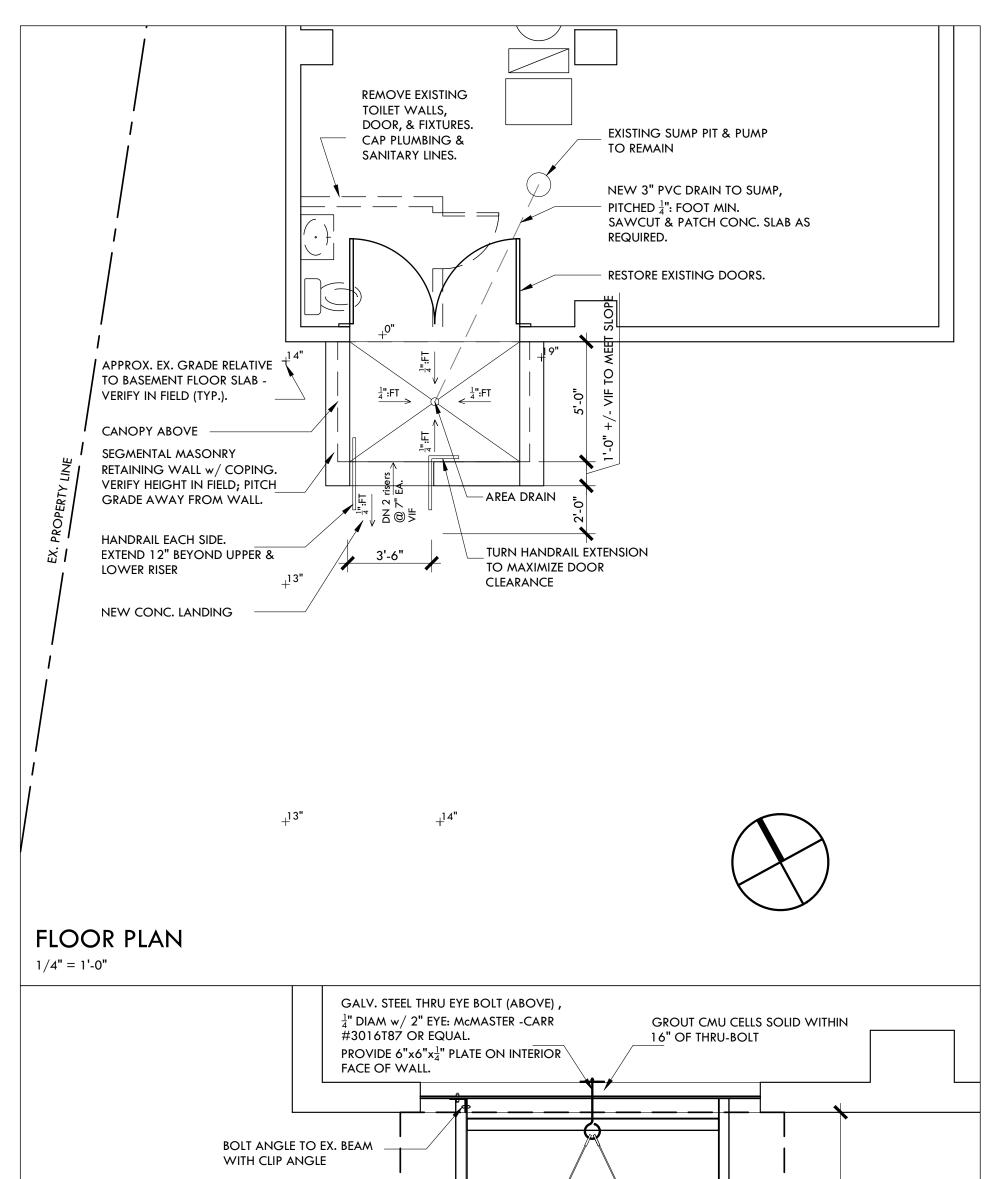

#### **PROPOSAL:**

The applicants propose the following work items at the rear (southwest side) subject property:

- Remove approximately 14" of gravel adjacent to the existing doors to create a new areaway.
  Segmental masonry retaining walls will be constructed at each side of the areaway.
- Construct new concrete steps down to the areaway.
  - Metal handrails will be installed at each side of the steps.
- Restore the existing doors.
- Install a new steel canopy over the areaway.

The purpose of the project is to create access to the utility basement form the rear yard. Approximately 14" of gravel piled against the existing basement doors will be removed; the doors will be repaired. An areaway constructed with segmental masonry retaining walls and a concrete slab pitched to an area drain. New concrete steps and handrails will lead down to the areaway. The areaway will be covered with a new arced metal canopy (corrugated galvanized steel decking attached to the steel lintel beam above the door and to a single bolt through a masonry joint supporting cables for the canopy).

| Work Item 1: CONSTRUCT AREAWAY & RAMP                                                                                                                                                                             |                                                                                                                                                                                                                                                                          |  |  |
|-------------------------------------------------------------------------------------------------------------------------------------------------------------------------------------------------------------------|--------------------------------------------------------------------------------------------------------------------------------------------------------------------------------------------------------------------------------------------------------------------------|--|--|
| Description of Current Condition:<br>Existing gravel area is backfilled against<br>door approximately 14" above<br>basement level. Rear yard is level with<br>some slight pitch but significant ponding<br>areas. | Proposed Work:<br>Lower the grade at the building; pour<br>a concrete landing outside door and a<br>segmental masonry retaining wall<br>around the landing.                                                                                                              |  |  |
| Work Item 2: CONSTRUCT CANOPY                                                                                                                                                                                     |                                                                                                                                                                                                                                                                          |  |  |
| Description of Current Condition:<br>Existing doors have steel I-Beam as<br>lintel supporting the cmu wall above the<br>doors.                                                                                    | Proposed Work:<br>New arced canopy constructed of steel<br>angle frame with corrugated galvanized<br>decking. Angles to be bolted to beam.<br>2 cables supporting ends of angles to<br>be supported by cables extending to an<br>eyebolt attached through masonry joint. |  |  |

## Boyds Country Store - Canopy

15110 Barnesville Road Boyds, MD 20841

Date: 10.27.2020 Scale: 1/4" = 1'-0"  $\begin{array}{c} \text{Lower Level} \\ \text{Floor Plan} \end{array} A2 \end{array}$ 