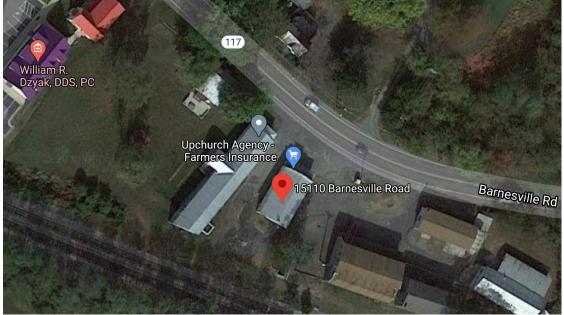

| MONTGOMERY COUNTY HISTORIC PRESERVATION COMMISSION<br>STAFF REPORT |                                                              |                     |              |  |  |
|--------------------------------------------------------------------|--------------------------------------------------------------|---------------------|--------------|--|--|
| Address:                                                           | 15110 Barnesville Road, Boyds                                | Meeting Date:       | 11/18/2020   |  |  |
| Resource:                                                          | Primary Resource (Boyds Market)<br>(Boyds Historic District) | <b>Report Date:</b> | 11/11/2020   |  |  |
| Applicant:                                                         | Boyds Country Store                                          | Public Notice:      | 11/4/2020    |  |  |
| Applicant.                                                         | (Scott Knudson, Architect)                                   |                     |              |  |  |
| <b>Review:</b>                                                     | HAWP                                                         | Tax Credit:         | No           |  |  |
| Case Number:                                                       | 18/08-20B                                                    | Staff:              | Michael Kyne |  |  |

Description of Property: Please describe the building and surrounding environment. Include information on significant structures,

landscape features, or other significant features of the property: The Boyds Country Store is a 1-story retail building whose walls are constructed of single-wythe profiled concrete masonry units; the gabled roof is a a metal roof with low-profile battens and is painted a galvalume color. The front of the building faces north towards Barnesville Road; the front facade includes a porch and a stepped parapet wall. To the east is a commercial property with a collection of structures including the historic Hoyles Mill; this site is county-owned and being redesigned as a transit center and parking lot (the county property actually extends at an angle in front of the Boyds Country Store through what functions as the store's parking area; the store has no street frontage). To the west is an architecturally-similar commercial property. Across Barnesville Road are 1- and 2 -story wood-frame single-family houses. The property slopes south to the rear of the property (which extends to the CSX rail line). At the rear, a service door to the basement has been abandoned and partially buried in gravel fill.