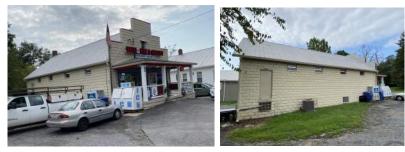

Description of Property: Please describe the building and surrounding environment. Include information on significant structures,

landscape features, or other significant features of the property: The Boyds Country Store is a 1-story retail building whose walls are constructed of single-wythe profiled concrete masonry units; the gabled roof is a a metal roof with low-profile battens and is painted a galvalume color. The front of the building faces north towards Barnesville Road; the front facade includes a porch and a stepped parapet wall. To the east is a commercial property with a collection of structures including the historic Hoyles Mill; this site is county-owned and being redesigned as a transit center and parking lot (the county property actually extends at an angle in front of the Boyds Country Store through what functions as the store's parking area; the store has no street frontage). To the west is an architecturally-similar commercial property. Across Barnesville Road are 1- and 2 -story wood-frame single-family houses. The property slopes south to the rear of the property (which extends to the CSX rail line). At the rear, a service door to the basement has been abandoned and partially buried in gravel fill.

| Work Item 1: CONSTRUCT AREAWAY & RAMP                                                                                                                                                                             |                                                                                                                                                                                                                                                                          |  |  |
|-------------------------------------------------------------------------------------------------------------------------------------------------------------------------------------------------------------------|--------------------------------------------------------------------------------------------------------------------------------------------------------------------------------------------------------------------------------------------------------------------------|--|--|
| Description of Current Condition:<br>Existing gravel area is backfilled against<br>door approximately 14" above<br>basement level. Rear yard is level with<br>some slight pitch but significant ponding<br>areas. | Proposed Work:<br>Lower the grade at the building; pour<br>a concrete landing outside door and a<br>segmental masonry retaining wall<br>around the landing.                                                                                                              |  |  |
| Work Item 2: CONSTRUCT CANOPY                                                                                                                                                                                     |                                                                                                                                                                                                                                                                          |  |  |
| Description of Current Condition:<br>Existing doors have steel I-Beam as<br>lintel supporting the cmu wall above the<br>doors.                                                                                    | Proposed Work:<br>New arced canopy constructed of steel<br>angle frame with corrugated galvanized<br>decking. Angles to be bolted to beam.<br>2 cables supporting ends of angles to<br>be supported by cables extending to an<br>eyebolt attached through masonry joint. |  |  |