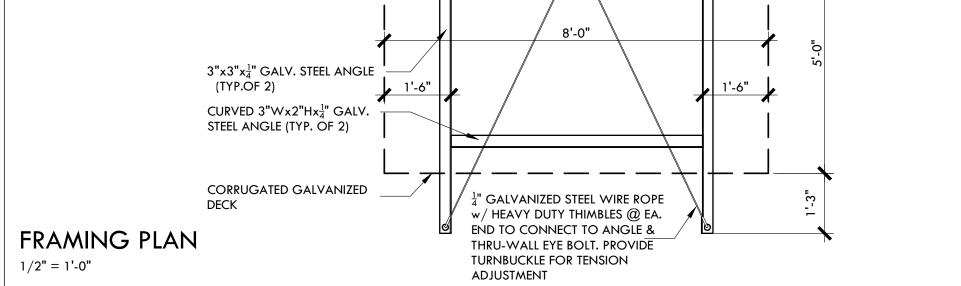

| Work Item 1: CONSTRUCT AREAWAY & RAMP                                                                                                                                                                             |                                                                                                                                                                                                                                                                          |  |  |
|-------------------------------------------------------------------------------------------------------------------------------------------------------------------------------------------------------------------|--------------------------------------------------------------------------------------------------------------------------------------------------------------------------------------------------------------------------------------------------------------------------|--|--|
| Description of Current Condition:<br>Existing gravel area is backfilled against<br>door approximately 14" above<br>basement level. Rear yard is level with<br>some slight pitch but significant ponding<br>areas. | Proposed Work:<br>Lower the grade at the building; pour<br>a concrete landing outside door and a<br>segmental masonry retaining wall<br>around the landing.                                                                                                              |  |  |
| Work Item 2: CONSTRUCT CANOPY                                                                                                                                                                                     |                                                                                                                                                                                                                                                                          |  |  |
| Description of Current Condition:<br>Existing doors have steel I-Beam as<br>lintel supporting the cmu wall above the<br>doors.                                                                                    | Proposed Work:<br>New arced canopy constructed of steel<br>angle frame with corrugated galvanized<br>decking. Angles to be bolted to beam.<br>2 cables supporting ends of angles to<br>be supported by cables extending to an<br>eyebolt attached through masonry joint. |  |  |

#### MATERIALS & PRODUCTS:

Concrete shall be 3,000 psi air-entrained concrete, broom finish with W6x6 WWM over 4" gravel base. Segmental masonry Retaining wall system shall be EP Henry, Imperial Marquis, color Granite with 3" cap. Handrails, canopy framing, & canopy cables shall be galvanized steel.

Corrugated roof deck shall be Galvanized corrugated sheet,  $\frac{7}{8}$ " rib height, 22 gauge. Area Drain: Zurn #FD2381 (9"x9" PVC bell drain) or equal.

Design

knu design, llc 20505 Top Ridge Drive Boyds, MD 20841 240.372.0185

## Boyds Country Store - Canopy

15110 Barnesville Road Boyds, MD 20841

Date: 10.27.2020 Scale: as noted SECTION A4

13