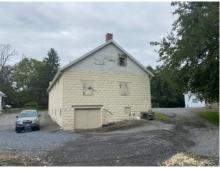

Description of Property: Please describe the building and surrounding environment. Include information on significant structures,

landscape features, or other significant features of the property: The Boyds Country Store is a 1-story retail building whose walls are constructed of single-wythe profiled concrete masonry units; the gabled roof is a a metal roof with low-profile battens and is painted a galvalume color. The front of the building faces north towards Barnesville Road; the front facade includes a porch and a stepped parapet wall. To the east is a commercial property with a collection of structures including the historic Hoyles Mill; this site is county-owned and being redesigned as a transit center and parking lot (the county property actually extends at an angle in front of the Boyds Country Store through what functions as the store's parking area; the store has no street frontage). To the west is an architecturally-similar commercial property. Across Barnesville Road are 1- and 2 -story wood-frame single-family houses. The property slopes south to the rear of the property (which extends to the CSX rail line). At the rear, a service door to the basement has been abandoned and partially buried in gravel fill.

The purpose of the project is to create access to the utility basement form the rear yard. Approximately 14" of gravel piled against the existing basement doors will be removed; the doors will be repaired. An areaway constructed with segmental masonry retaining walls and a concrete slab pitched to an area drain. New concrete steps and handrails will lead down to the areaway. The areaway will be covered with a new arced metal canopy (corrugated galvanized steel decking attached to the steel lintel beam above the door and to a single bolt through a masonry joint supporting cables for the canopy).

| Work Item 1: CONSTRUCT AREAWAY & RAMP                                                                                                                                                                             |                                                                                                                                                                                                                                                                          |  |  |
|-------------------------------------------------------------------------------------------------------------------------------------------------------------------------------------------------------------------|--------------------------------------------------------------------------------------------------------------------------------------------------------------------------------------------------------------------------------------------------------------------------|--|--|
| Description of Current Condition:<br>Existing gravel area is backfilled against<br>door approximately 14" above<br>basement level. Rear yard is level with<br>some slight pitch but significant ponding<br>areas. | Proposed Work:<br>Lower the grade at the building; pour<br>a concrete landing outside door and a<br>segmental masonry retaining wall<br>around the landing.                                                                                                              |  |  |
| Work Item 2: CONSTRUCT CANOPY                                                                                                                                                                                     |                                                                                                                                                                                                                                                                          |  |  |
| Description of Current Condition:<br>Existing doors have steel I-Beam as<br>lintel supporting the cmu wall above the<br>doors.                                                                                    | Proposed Work:<br>New arced canopy constructed of steel<br>angle frame with corrugated galvanized<br>decking. Angles to be bolted to beam.<br>2 cables supporting ends of angles to<br>be supported by cables extending to an<br>eyebolt attached through masonry joint. |  |  |