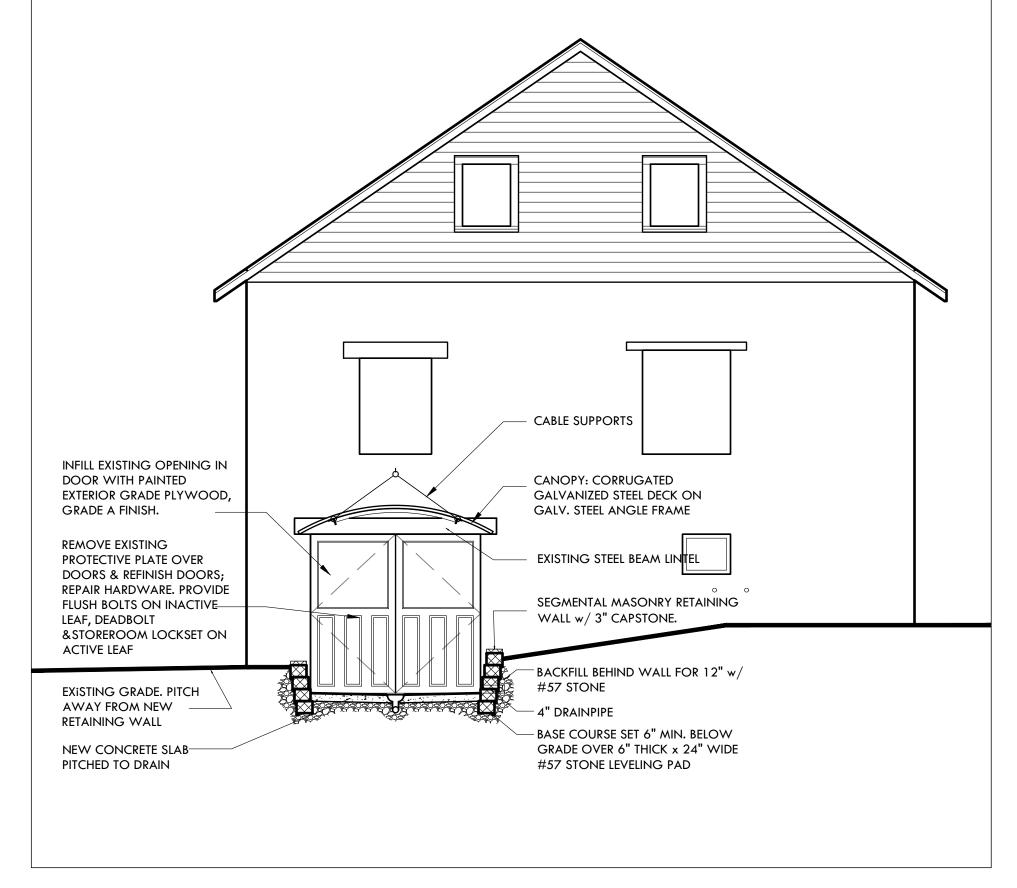

#### **PROPOSAL:**

The applicants propose the following work items at the rear (southwest side) subject property:

- Remove approximately 14" of gravel adjacent to the existing doors to create a new areaway.
  Segmental masonry retaining walls will be constructed at each side of the areaway.
- Construct new concrete steps down to the areaway.
  - Metal handrails will be installed at each side of the steps.
- Restore the existing doors.
- Install a new steel canopy over the areaway.

Description of Property: Please describe the building and surrounding environment. Include information on significant structures,

landscape features, or other significant features of the property: The Boyds Country Store is a 1-story retail building whose walls are constructed of single-wythe profiled concrete masonry units; the gabled roof is a a metal roof with low-profile battens and is painted a galvalume color. The front of the building faces north towards Barnesville Road; the front facade includes a porch and a stepped parapet wall. To the east is a commercial property with a collection of structures including the historic Hoyles Mill; this site is county-owned and being redesigned as a transit center and parking lot (the county property actually extends at an angle in front of the Boyds Country Store through what functions as the store's parking area; the store has no street frontage). To the west is an architecturally-similar commercial property. Across Barnesville Road are 1- and 2 -story wood-frame single-family houses. The property slopes south to the rear of the property (which extends to the CSX rail line). At the rear, a service door to the basement has been abandoned and partially buried in gravel fill.

The purpose of the project is to create access to the utility basement form the rear yard. Approximately 14" of gravel piled against the existing basement doors will be removed; the doors will be repaired. An areaway constructed with segmental masonry retaining walls and a concrete slab pitched to an area drain. New concrete steps and handrails will lead down to the areaway. The areaway will be covered with a new arced metal canopy (corrugated galvanized steel decking attached to the steel lintel beam above the door and to a single bolt through a masonry joint supporting cables for the canopy).

| Work Item 1: CONSTRUCT AREAWAY & RAMP                                                                                                                                                                             |                                                                                                                                                                                                                                                                          |  |  |
|-------------------------------------------------------------------------------------------------------------------------------------------------------------------------------------------------------------------|--------------------------------------------------------------------------------------------------------------------------------------------------------------------------------------------------------------------------------------------------------------------------|--|--|
| Description of Current Condition:<br>Existing gravel area is backfilled against<br>door approximately 14" above<br>basement level. Rear yard is level with<br>some slight pitch but significant ponding<br>areas. | Proposed Work:<br>Lower the grade at the building; pour<br>a concrete landing outside door and a<br>segmental masonry retaining wall<br>around the landing.                                                                                                              |  |  |
| Work Item 2: CONSTRUCT CANOPY                                                                                                                                                                                     |                                                                                                                                                                                                                                                                          |  |  |
| Description of Current Condition:<br>Existing doors have steel I-Beam as<br>lintel supporting the cmu wall above the<br>doors.                                                                                    | Proposed Work:<br>New arced canopy constructed of steel<br>angle frame with corrugated galvanized<br>decking. Angles to be bolted to beam.<br>2 cables supporting ends of angles to<br>be supported by cables extending to an<br>eyebolt attached through masonry joint. |  |  |

SCOPE OF WORK includes:

- Excavate at existing rear door to create new areaway.
- Construct new concrete steps down to areaway, with segmental masonry retaining wall & handrails.
- Restore existing doors.
- Construct new canopy over new areaway.
- Limited interior demolition to create space for existing inswinging doors to operate.

#### MATERIALS & PRODUCTS:

Concrete shall be 3,000 psi air-entrained concrete, broom finish with W6x6 WWM over 4" gravel base. Segmental masonry Retaining wall system shall be EP Henry, Imperial Marquis, color Granite with 3" cap. Handrails, canopy framing, & canopy cables shall be galvanized steel.

Corrugated roof deck shall be Galvanized corrugated sheet,  $\frac{7}{8}$ " rib height, 22 gauge. Area Drain: Zurn #FD2381 (9"x9" PVC bell drain) or equal.

Design

knu design, llc 20505 Top Ridge Drive Boyds, MD 20841 240.372.0185

# SOUTH / REAR A3

| k∩∪    |  |
|--------|--|
| Design |  |

knu design, llc 20505 Top Ridge Drive Boyds, MD 20841 240.372.0185