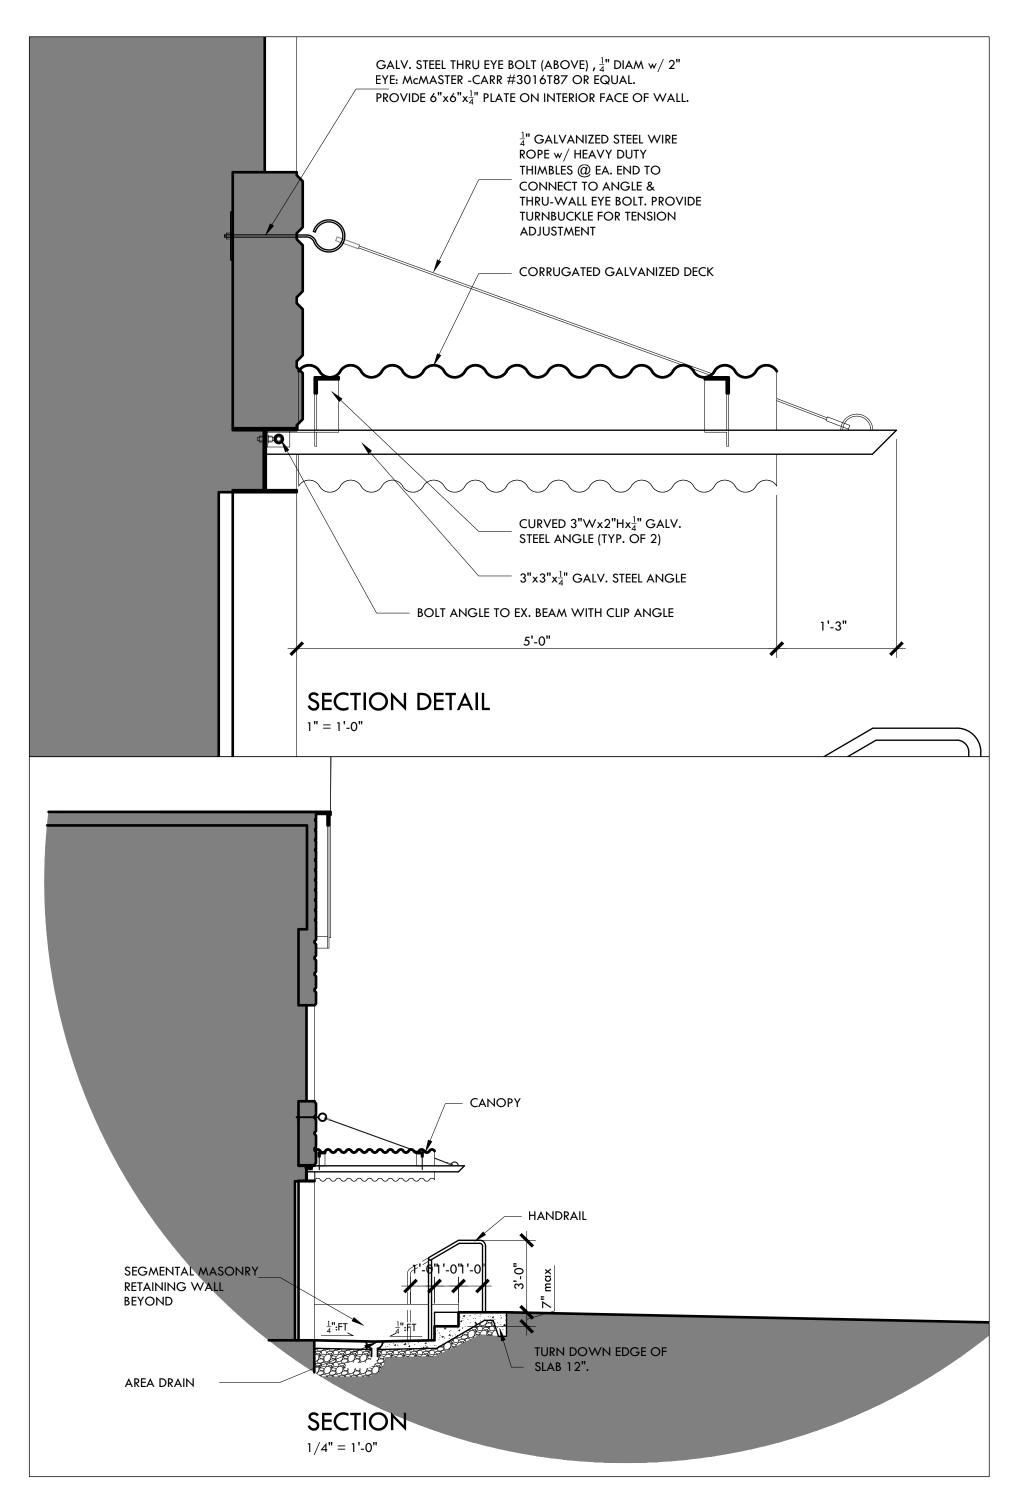

The purpose of the project is to create access to the utility basement form the rear yard. Approximately 14" of gravel piled against the existing basement doors will be removed; the doors will be repaired. An areaway constructed with segmental masonry retaining walls and a concrete slab pitched to an area drain. New concrete steps and handrails will lead down to the areaway. The areaway will be covered with a new arced metal canopy (corrugated galvanized steel decking attached to the steel lintel beam above the door and to a single bolt through a masonry joint supporting cables for the canopy).

| Work Item 1: CONSTRUCT AREAWAY & RAMP                                                                                                                                                                             |                                                                                                                                                                                                                                                                          |  |  |
|-------------------------------------------------------------------------------------------------------------------------------------------------------------------------------------------------------------------|--------------------------------------------------------------------------------------------------------------------------------------------------------------------------------------------------------------------------------------------------------------------------|--|--|
| Description of Current Condition:<br>Existing gravel area is backfilled against<br>door approximately 14" above<br>basement level. Rear yard is level with<br>some slight pitch but significant ponding<br>areas. | Proposed Work:<br>Lower the grade at the building; pour<br>a concrete landing outside door and a<br>segmental masonry retaining wall<br>around the landing.                                                                                                              |  |  |
| Work Item 2: CONSTRUCT CANOPY                                                                                                                                                                                     |                                                                                                                                                                                                                                                                          |  |  |
| Description of Current Condition:<br>Existing doors have steel I-Beam as<br>lintel supporting the cmu wall above the<br>doors.                                                                                    | Proposed Work:<br>New arced canopy constructed of steel<br>angle frame with corrugated galvanized<br>decking. Angles to be bolted to beam.<br>2 cables supporting ends of angles to<br>be supported by cables extending to an<br>eyebolt attached through masonry joint. |  |  |

#### MATERIALS & PRODUCTS:

Concrete shall be 3,000 psi air-entrained concrete, broom finish with W6x6 WWM over 4" gravel base. Segmental masonry Retaining wall system shall be EP Henry, Imperial Marquis, color Granite with 3" cap. Handrails, canopy framing, & canopy cables shall be galvanized steel.

Corrugated roof deck shall be Galvanized corrugated sheet,  $\frac{7}{8}$ " rib height, 22 gauge. Area Drain: Zurn #FD2381 (9"x9" PVC bell drain) or equal.

Design

knu design, llc 20505 Top Ridge Drive Boyds, MD 20841 240.372.0185

## Boyds Country Store - Canopy

15110 Barnesville Road Boyds, MD 20841

Date: 10.27.2020 Scale: as noted SECTION A4

13