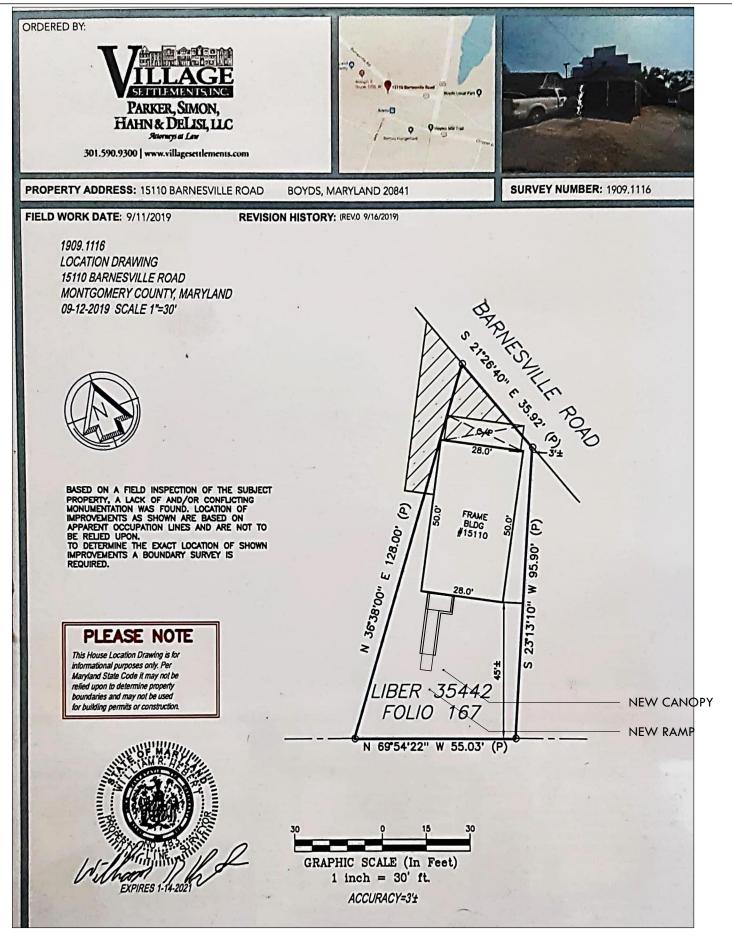

### Boyds Country Store - Canopy

15110 Barnesville Road Date: 10.27.2020 Boyds, MD 20841

Scale: 1" = 30'

## Site Plan A1 and Notes

10

KNU Design knu design, llc 20505 Top Ridge Drive Boyds, MD 20841 240.372.0185