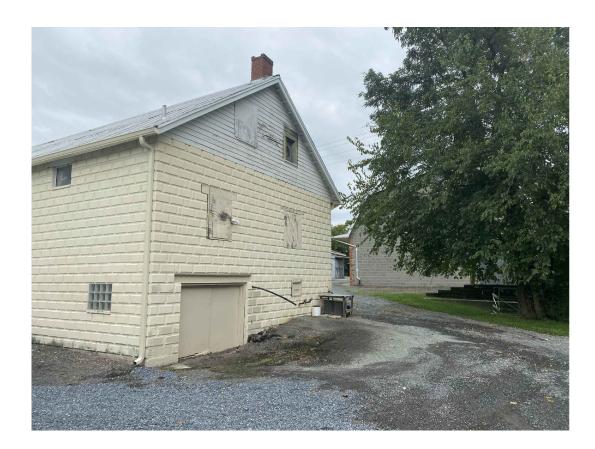

ADA access improvements and canopy installation

Fig. 1: Subject property.

Description of Property: Please describe the building and surrounding environment. Include information on significant structures,

landscape features, or other significant features of the property: The Boyds Country Store is a 1-story retail building whose walls are constructed of single-wythe profiled concrete masonry units; the gabled roof is a a metal roof with low-profile battens and is painted a galvalume color. The front of the building faces north towards Barnesville Road; the front facade includes a porch and a stepped parapet wall. To the east is a commercial property with a collection of structures including the historic Hoyles Mill; this site is county-owned and being redesigned as a transit center and parking lot (the county property actually extends at an angle in front of the Boyds Country Store through what functions as the store's parking area; the store has no street frontage). To the west is an architecturally-similar commercial property. Across Barnesville Road are 1- and 2 -story wood-frame single-family houses. The property slopes south to the rear of the property (which extends to the CSX rail line). At the rear, a service door to the basement has been abandoned and partially buried in gravel fill.

## **EXISTING CONDITION**

| k∩∪    |  |
|--------|--|
| Design |  |

knu design, llc 20505 Top Ridge Drive Boyds, MD 20841 240.372.0185