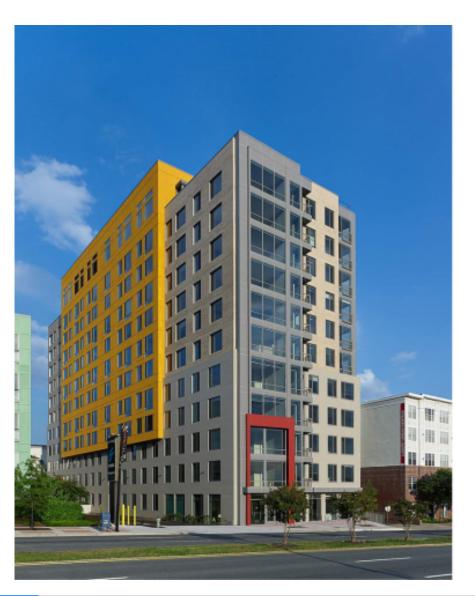

### **Bonstra | Hersign** Architects

AIA | POTOMAC VALLEY DESIGN AWARDS 2020 MULTIFAMILY CATEGORY

#### THE GEORGE WHEATON, MD

A five-story, mid-1960s office building located at a critical intersection in Wheaton, Maryland had reached the end of its useful life. Its outdated, inefficient systems were failing, and cores were not code compliant or configured for the change of use. Set in a rapidly redeveloping and transit-oriented district, the existing building was ideal for adaption to r esidential use.

The 60' width of the existing structure perfectly adapted to a double-loaded corridor feeding into efficiently planned apartments with tall ceilings, and light-filled by large windows. The concrete structural frame and footings, designed for office use, provide nearly two and a half times the required live loads for todays multifamily residential buildings. Following structural analysis, an additional seven floors were added with nominal reinforcement, allowing for the repurposing of the low-profile existing structure into a sleek 12-story 194-unit apartment tower that enhances the public realm.

TOP The existing 5-story, 1960s office building LEFT Newly transformed tower, being southeast across Georgia Avenue

THE GEORGE