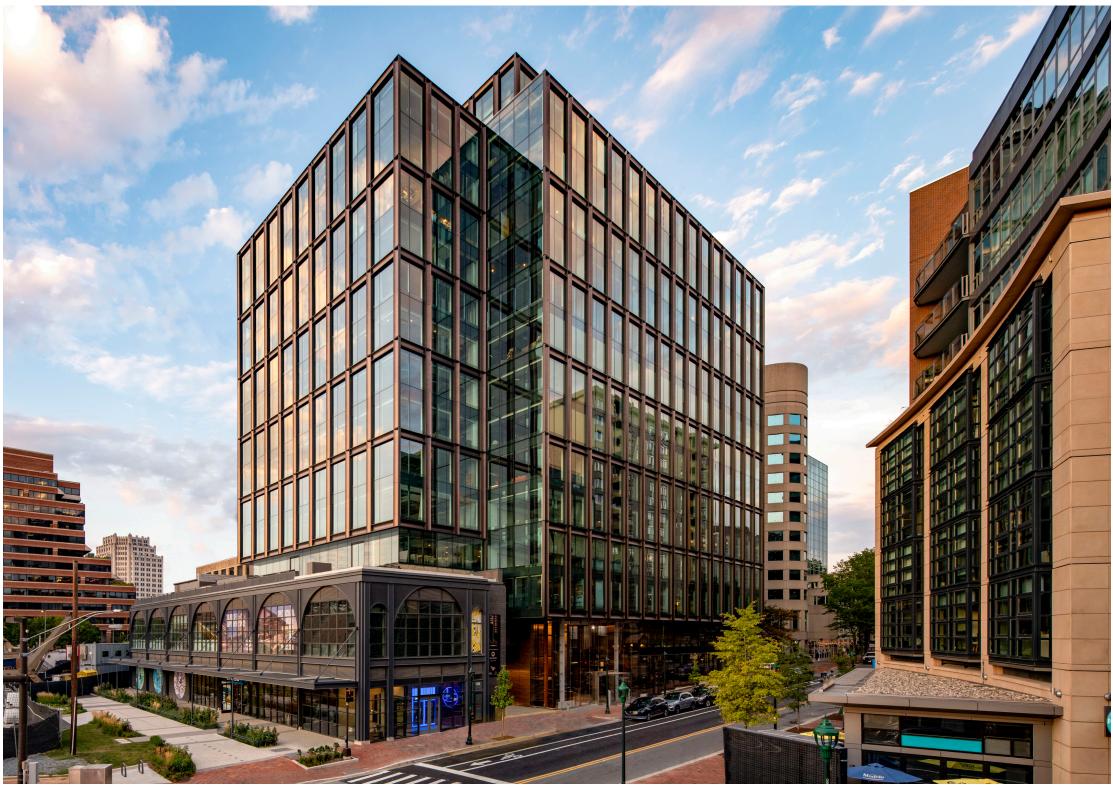

# Multiple Awards: 4747 Bethesda Avenue – Bethesda, MD

### • ULI DC

- Excellence in Office Development
- NAIOP DC MD
  - **Best Suburban Office**
  - **Best Interiors**
  - Best Interiors over 75,000sf

### AIA Potomac Valley

• 2020 Gold Award – Non-Residential