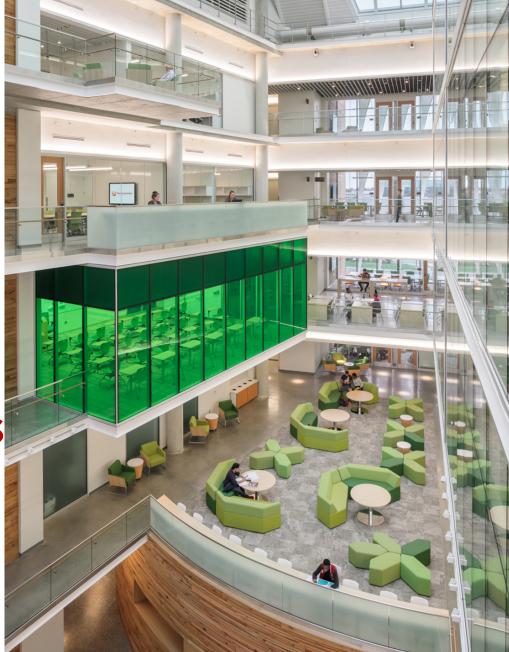

# Universities at Shady Grove Biomedical Sciences & Engineering Building

- NAIOP DC MD ULI Excellence in Institutional Development
  - Best Institutional Facility