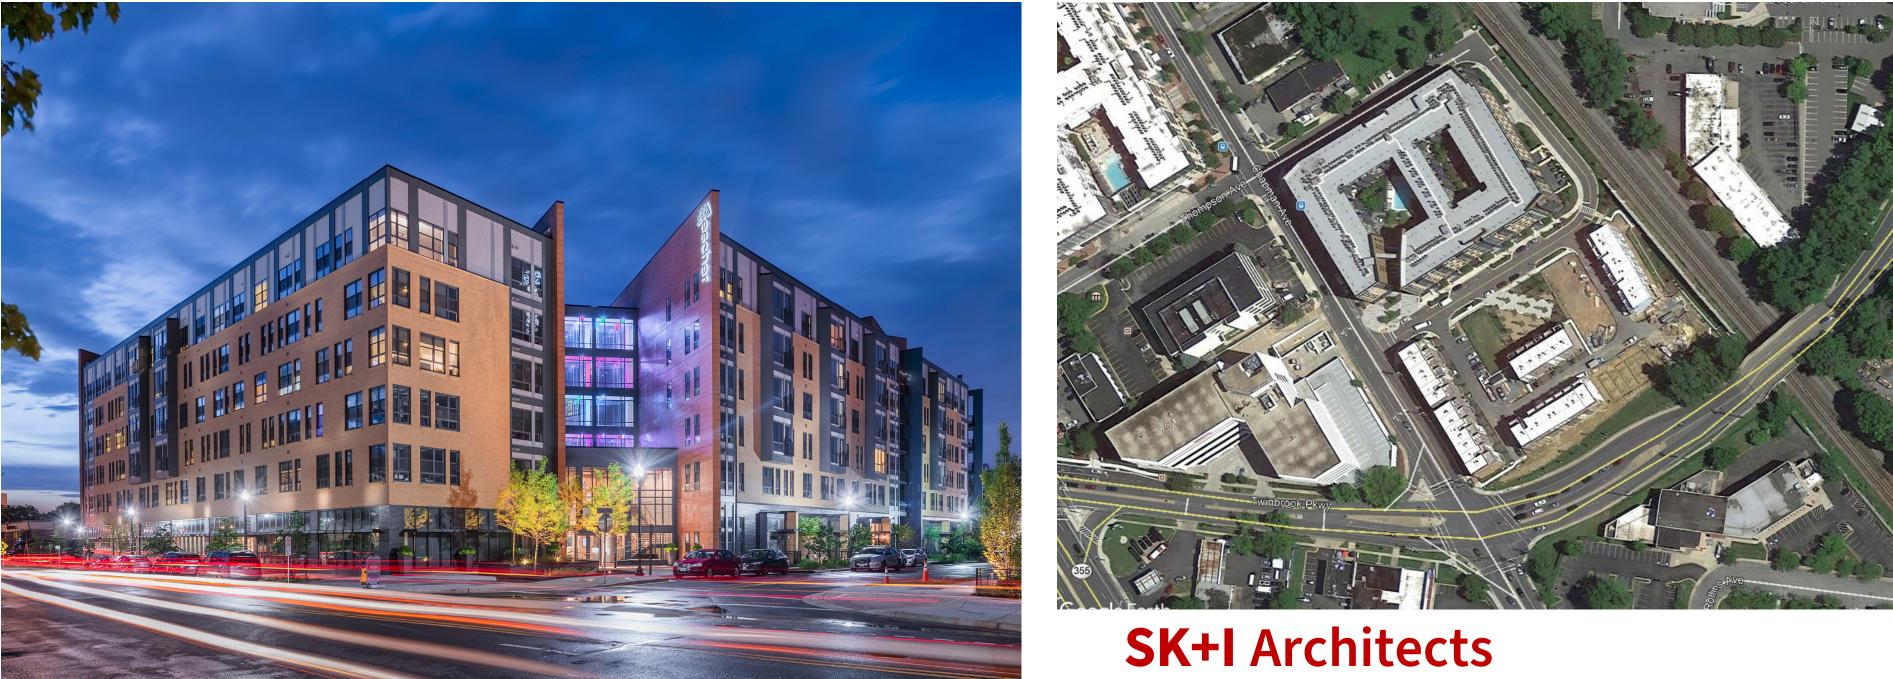

### **Bonstra | Hersign** Architects

AIA | POTOMAC VALLEY DESIGN AWARDS 2020 MULTIFAMILY CATEGORY

#### THE GEORGE WHEATON, MD

A five-story, mid-1960s office building located at a critical intersection in Wheaton, Maryland had reached the end of its useful life. Its outdated, inefficient systems were failing, and cores were not code compliant or configured for the change of use. Set in a rapidly redeveloping and transit-oriented district, the existing building was ideal for adaption to r esidential use.

The 60' width of the existing structure perfectly adapted to a double-loaded corridor feeding into efficiently planned apartments with tall ceilings, and light-filled by large windows. The concrete structural frame and footings, designed for office use, provide nearly two and a half times the required live loads for todays multifamily residential buildings. Following structural analysis, an additional seven floors were added with nominal reinforcement, allowing for the repurposing of the low-profile existing structure into a sleek 12-story 194-unit apartment tower that enhances the public realm.

TOP The existing 5-story, 1960s office building LEFT Newly transformed tower, being southeast across Georgia Avenue

THE GEORGE