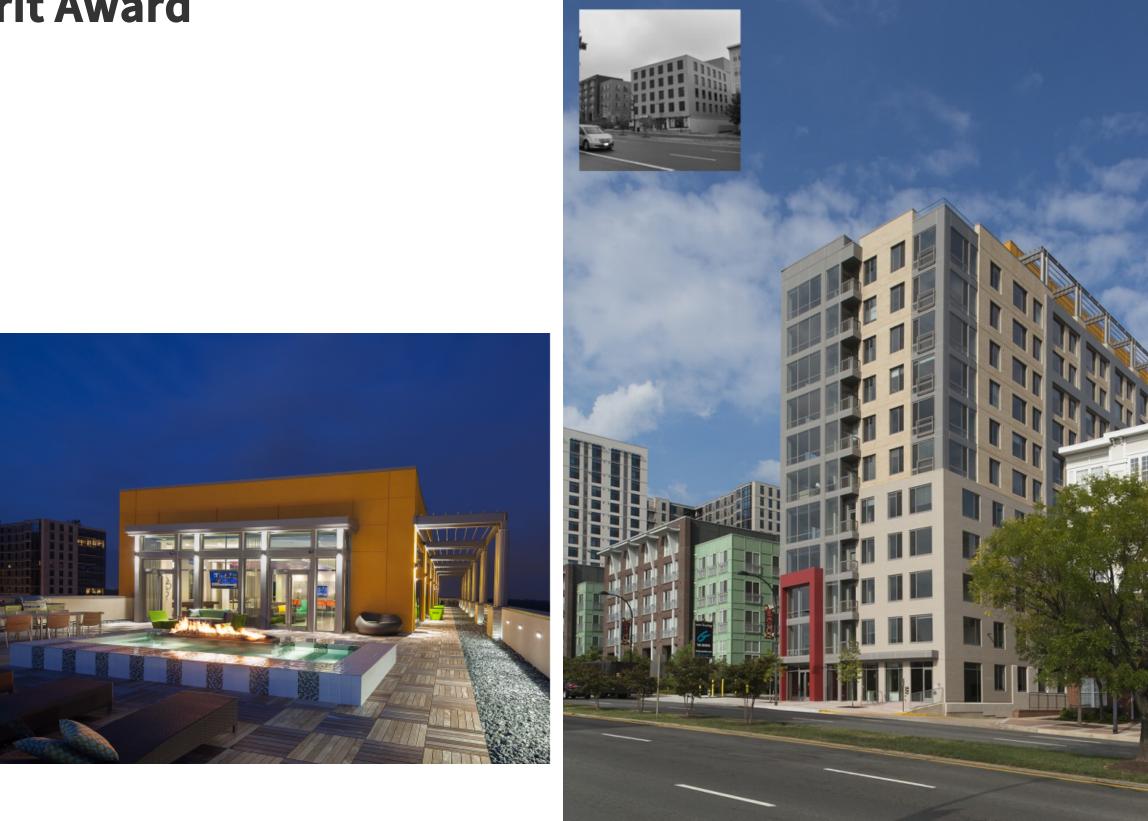

### **Bonstra | Hersign** Architects

AIA | POTOMAC VALLEY DESIGN AWARDS 2020 MULTIFAMILY CATEGORY

#### THE GEORGE WHEATON, MD

A five-story, mid-1960s office building located at a critical intersection in Wheaton, Maryland had reached the end of its useful life. Its outdated, inefficient systems were failing, and cores were not code compliant or configured for the change of use. Set in a rapidly redeveloping and transit-oriented district, the existing building was ideal for adaption to r esidential use.

The 60' width of the existing structure perfectly adapted to a double-loaded corridor feeding into efficiently planned apartments with tall ceilings, and light-filled by large windows. The concrete structural frame and footings, designed for office use, provide nearly two and a half times the required live loads for todays multifamily residential buildings. Following structural analysis, an additional seven floors were added with nominal reinforcement, allowing for the repurposing of the low-profile existing structure into a sleek 12-story 194-unit apartment tower that enhances the public realm.

TOP The existing 5-story, 1960s office building LEFT Newly transformed tower, being southeast across Georgia Avenue

THE GEORGE