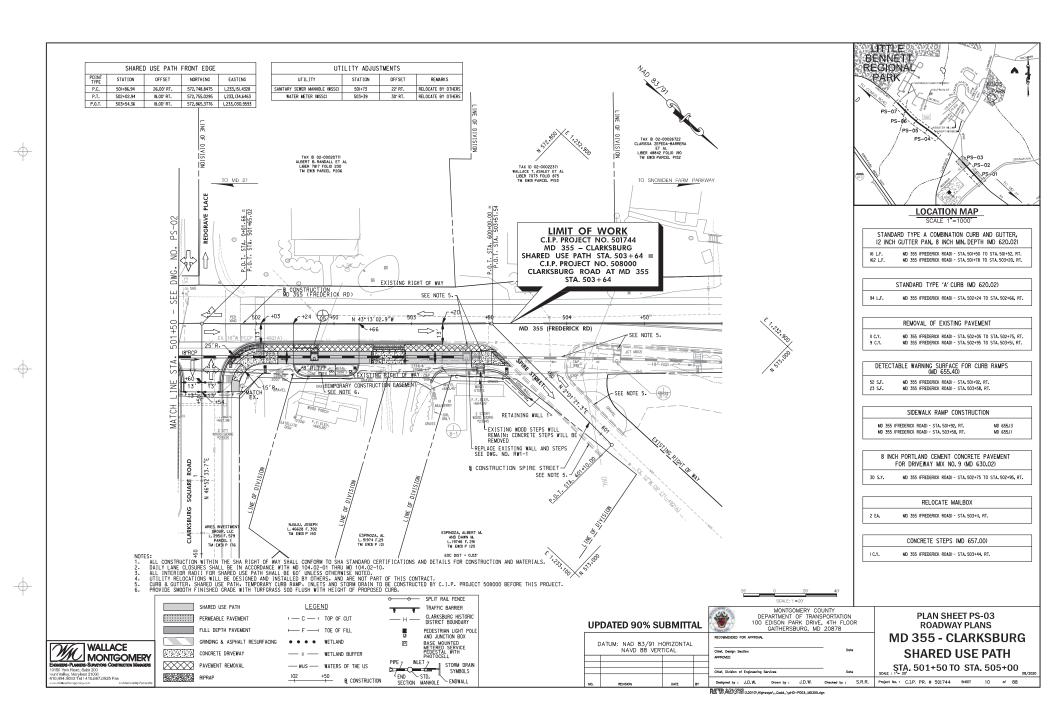

#### **PROPOSAL:**

The applicants propose to construct an 8' wide shared-use path along the east side of MD 355 (Frederick Road) within the Clarksburg Historic District. The proposal also includes intersection improvements, tree removal/planting, and streetlamp installation.

Description of Work Proposed: Please give an overview of the work to be undertaken:

The proposed improvements include an 8 ft wide shared-use path along the east side of MD 355 from Stringtown Road to Snowden Farm Parkway in Clarksburg, MD. Intersection improvements at Frederick Rd and Clarksburg Rd include new turn lanes, bike lanes, shoulder widening, sidewalk connections and a side path along Frederick Rd. There will be 350 ft of stream restoration along Clarksburg Road. This project is partially in the Clarksburg Historic District. The work is proposed within state and county right-of-way, but may require two small acquisitions of undeveloped land. Most of the area is heavily disturbed due to previous road and intersection construction, widening, grading and landscaping. It is anticipated to remove 61 trees and replace 110 trees, as shown on the attached Tree Survey Plans. A Historic Built Environment Investigation was conducted and zero properties listed on the MD Inventory of Historic Properties within the proposed project study area would be affected.