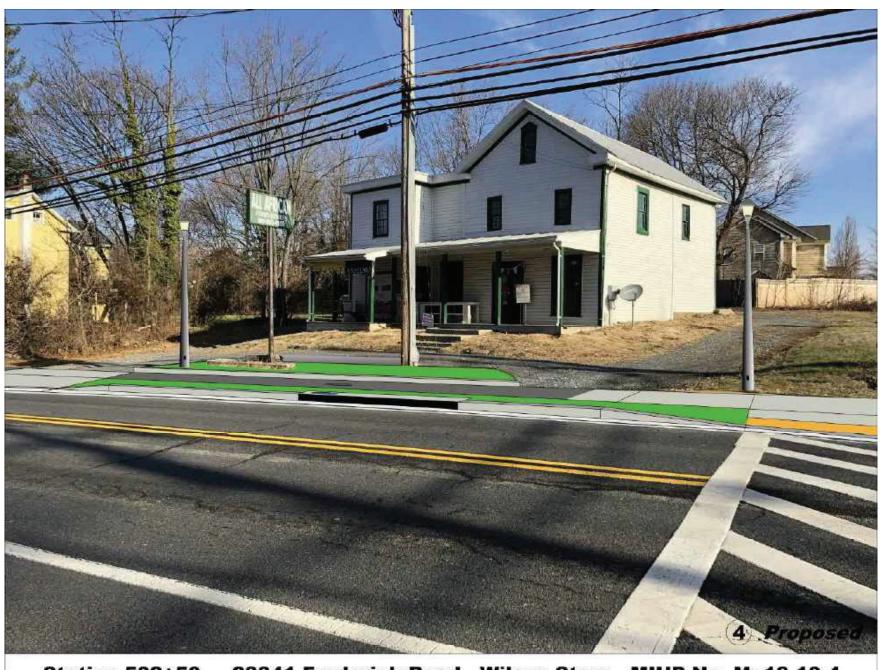

Station 502+50 - 23341 Frederick Road - Wilson Store - MIHP No. M: 13-10-4

Station 502+50 - 23341 Frederick Road - Wilson Store - MIHP No. M: 13-10-4

5 Existing

Station 503+50 - 23345 Frederick Road

5 Proposed