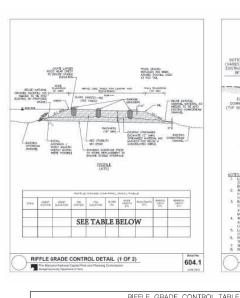

ns uplant development.

| UP  | DATED 90% SU       | JBMITT    | ٩L | Vin 1 |
|-----|--------------------|-----------|----|-------|
|     | DATUM: NAD 83/91 H | ORIZONTAL |    | REC   |
|     | NAVD 88 VER        | TICAL     |    | APP   |
|     |                    |           |    | Chie  |
| NO. | REVISION           | DATE      | BY | Des   |

MONTGOMERY COUNTY
DEPARTMENT OF TRANSPORTATION
100 EDISON PARK DRIVE, 4TH FLOOR
GAITHERSBURG, MD 20878 COMMENDED FOR APPROVAL Chief, Design Section walgraid by: L.E.W. Drown by: L.E.W. Checked by: C.V.M. Project No.: C.I.P. PR. # 501744 SHEET 17 of 88

PLAN SHEET SR-03 STREAM RESTORATION TYP. SECTIONS MD 355 - CLARKSBURG **SHARED USE PATH** SCALE N.T.S.

PLOTTED: 9/24/2020 FILE: Mr. PROJ (2) 4013.0010\Highwaye\Codd-Droinage\pSR-P003\_MD355.dgn





WALLACL MONTGOMERY

50 York Road, Suite 200 if Valley, Maryland 21030 0 494,9093 Tel / 410,667,0925 Fax



RIFFLE (RADE CONTROL DETAIL (2 OF 2)

604.2



| TOTAL AND THE WORLD TO THE SECOND PROPERTY OF THE WORLD        |                          |
|---------------------------------------------------------------------------------------------------------------------------------------------------------------------------------------------------------------------------------------------------------------------------------------------------------------------------------------------------------------------------------------------------------------------------------------------------------------------------------------------------------------------------------------------------------------------