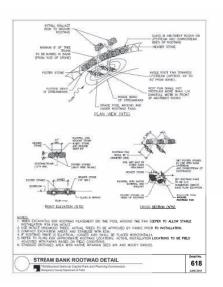

|            |        |    | APPROVED                      |            |          |                           |        |               | JIIA       | IIILD    | UJL              |    | ••• |    |
|                                                 |            |        |    | Chief, Division of Engineerin | g Services |          | Date                      | •      | SCALE N.T.S.  |            |          |                  |    |     |    |
| NO.                                             | REVISION   | DATE   | BY | Designed by : L.E.W.          | Drown by : | L.E.W.   | Checked by :              | C.V.M. | Project No. : | C.I.P. PR. | * 501744 | SHEET            | 18 | of  | 88 |

PLOTTED: 9/24/2020 FILE: M:\PRCU\214013.0010\Highways\Cadd-Drainage\pSR-P004\_ND355.dgn





#### Montgomery Parks Construction Notes for Stream Restoration on Parkland

- More report years of contractions better for Steren More returned in Parkinsh More required to the Account of the Steren More returned in Account of the Steren Ste

- Repout/elevation of in-stream structures, streambank stabilization, and grading during construction to minimize disturbance to trens/free roots and to ensure functionality of completed construction. Path that the contractor shall talk care to protect trunks/nots
- designated to remain throughout construction.

  5. Contractor shall beyont orbical design points (containing station, offers, elevations, structures, etc.) stong the stream channel for review prior to structure installation. 3P shall conditate with Parks to adjust/confirm stallation in