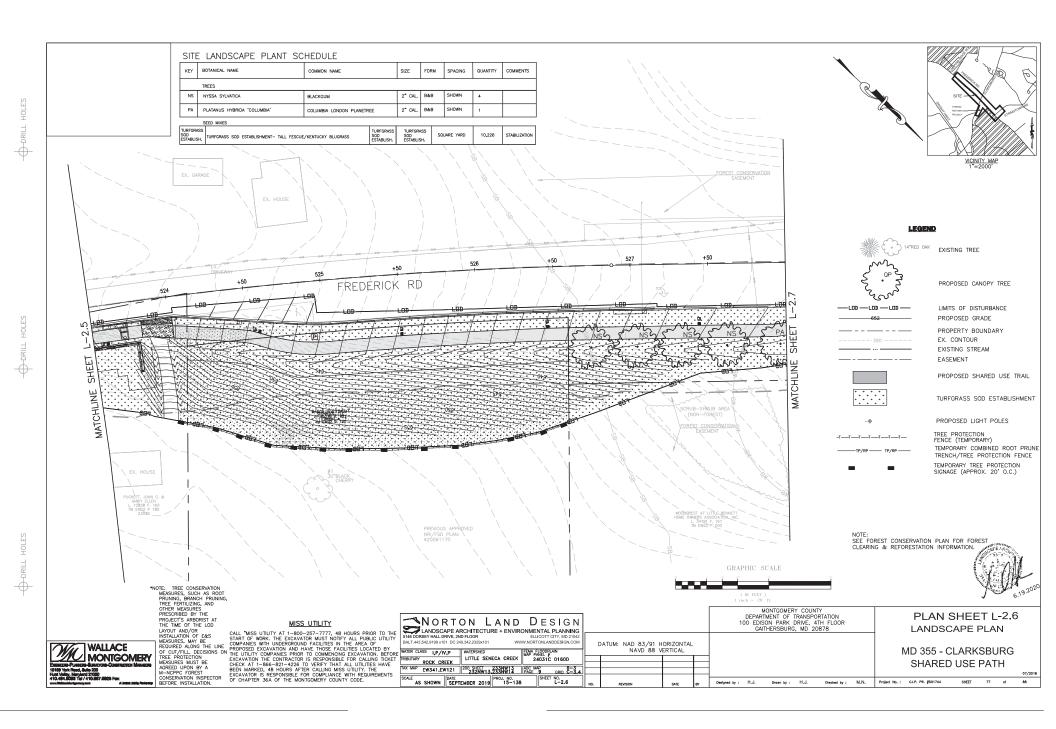

Description of Work Proposed: Please give an overview of the work to be undertaken:

The proposed improvements include an 8 ft wide shared-use path along the east side of MD 355 from Stringtown Road to Snowden Farm Parkway in Clarksburg, MD. Intersection improvements at Frederick Rd and Clarksburg Rd include new turn lanes, bike lanes, shoulder widening, sidewalk connections and a side path along Frederick Rd. There will be 350 ft of stream restoration along Clarksburg Road. This project is partially in the Clarksburg Historic District. The work is proposed within state and county right-of-way, but may require two small acquisitions of undeveloped land. Most of the area is heavily disturbed due to previous road and intersection construction, widening, grading and landscaping. It is anticipated to remove 61 trees and replace 110 trees, as shown on the attached Tree Survey Plans. A Historic Built Environment Investigation was conducted and zero properties listed on the MD Inventory of Historic Properties within the proposed project study area would be affected.