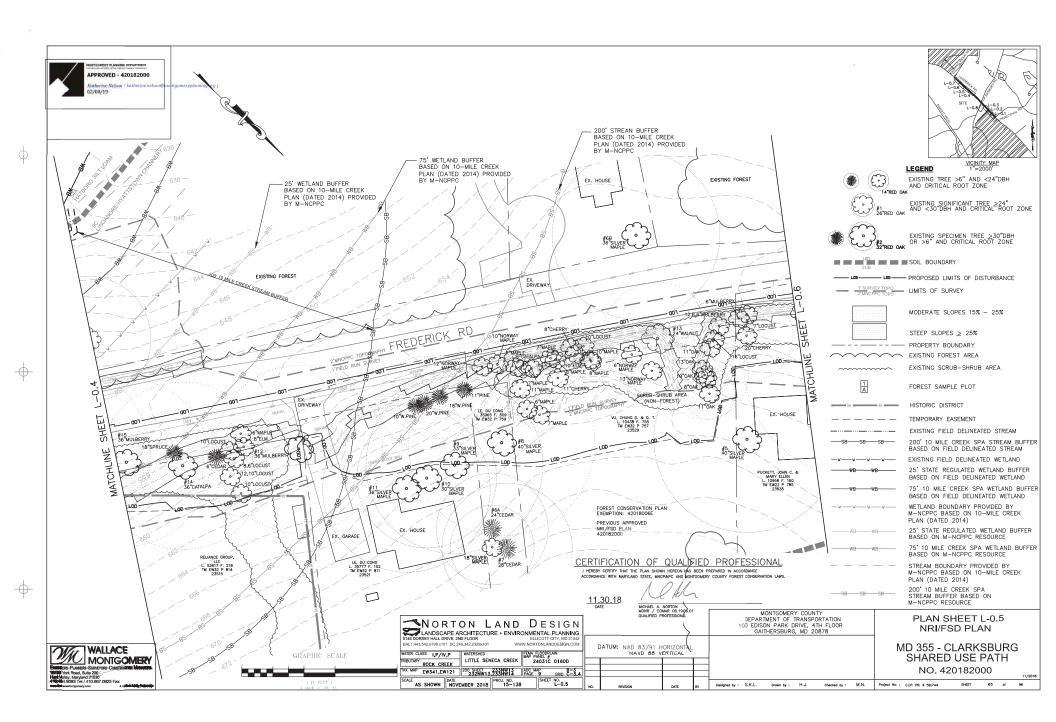

#### **PROPOSAL:**

The applicants propose to construct an 8' wide shared-use path along the east side of MD 355 (Frederick Road) within the Clarksburg Historic District. The proposal also includes intersection improvements, tree removal/planting, and streetlamp installation.

Description of Work Proposed: Please give an overview of the work to be undertaken:

The proposed improvements include an 8 ft wide shared-use path along the east side of MD 355 from Stringtown Road to Snowden Farm Parkway in Clarksburg, MD. Intersection improvements at Frederick Rd and Clarksburg Rd include new turn lanes, bike lanes, shoulder widening, sidewalk connections and a side path along Frederick Rd. There will be 350 ft of stream restoration along Clarksburg Road. This project is partially in the Clarksburg Historic District. The work is proposed within state and county right-of-way, but may require two small acquisitions of undeveloped land. Most of the area is heavily disturbed due to previous road and intersection construction, widening, grading and landscaping. It is anticipated to remove 61 trees and replace 110 trees, as shown on the attached Tree Survey Plans. A Historic Built Environment Investigation was conducted and zero properties listed on the MD Inventory of Historic Properties within the proposed project study area would be affected.