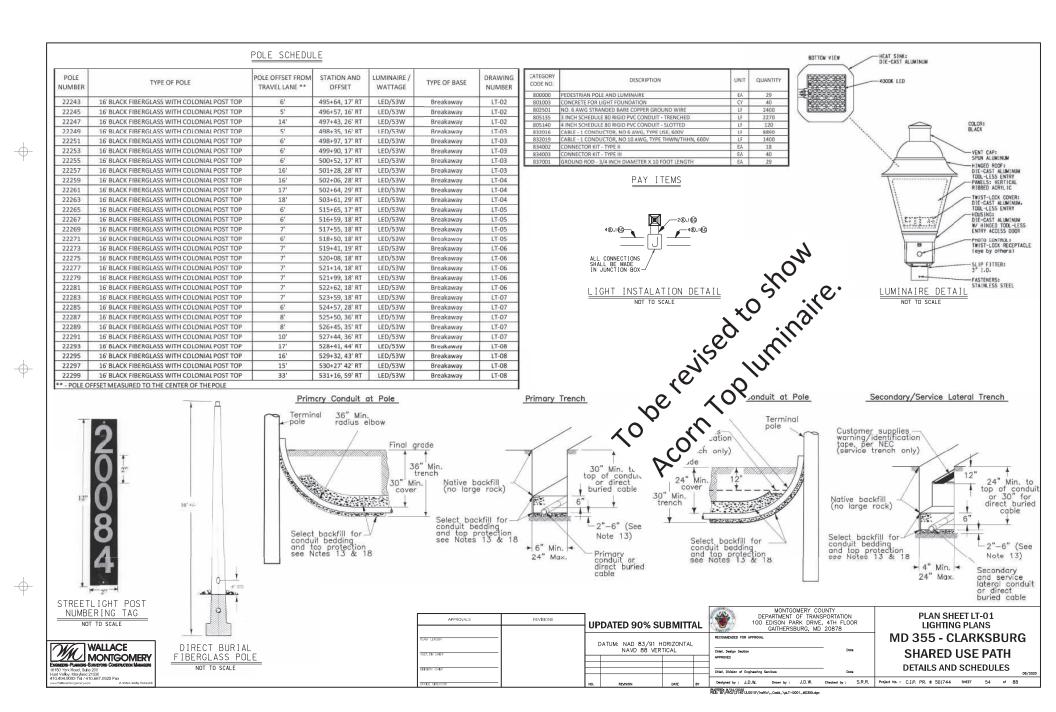

At the February 12, 2020 HPC meeting, the Commission voiced support for the project but recommended the following:

a. The proposed Colonial-style light fixtures will detract from the historic district, and alternatives should be explored.

The applicants have returned with following responses to the Commission's recommendations:

- a. Potomac Edison only offers two light fixture styles, Colonial- and Acorn-style. Members of the Clarksburg Historic District requested the Colonial-style light fixture; however, in order to match the light fixtures on adjacent Clarksburg Square Road, the applicants propose Acorn-style light fixtures. This is also generally consistent with the Commission's recommendations.
- b. The maximum height of the retaining wall is 6' above grade, and reducing the height requires moving the wall closer to the road. Due to buffer requirements and minimum path width requirements, the wall can only be moved 1' to 2', which would not perceptibly change the wall height, would conflict with proposed drainage, and possibly conflict with waterline relocation. Therefore, the applicants have not revised this aspect of their proposal.
- c. There are currently no pedestrian accommodations to the front of 23407 and 23415 Frederick Road, which are commercial properties. Pedestrian access is currently from the rear and side of both buildings. Therefore, the applicants have not revised this aspect of their proposal (see specific response below).
- d. The applicants have indicated that they will reduce the driveway width to the minimum width needed for commercial use of the driveway and for the type of vehicles requiring access, where possible (see specific response below).
- e. The applicants have indicated that they will reduce the width of the driveways [and/or combine driveways], where possible (see specific responses below).
- f. The applicants have indicated that they will reduce the amount of pavement adjacent to the proposed shared-use path, where possible (see specific responses below).
- g. Exposed aggregate concrete is not a standard material for sidewalks and is not allowed by SHA. Tinted or stained concrete could be used as an aesthetic alternative, at the HPC's direction.
- h. Separate materials will cause differential settlement along the edge of the path and will create uneven pavement, which will create ADA compatibility issues. Because of this, this treatment is not recommended and was not pursued by the applicants.
- i. The applicants agree with the Commission's recommendation regarding the preservation of the existing concrete stair along Frederick Road. Accordingly, the applicants will amend their plans to direct the contractor to remove and salvage the existing stairs, and the contractor will coordinate with M-NCPPC to have the stairs taken to a preferred location. (Staff notes that the Commission's recommendation was to consider leaving the stair in place, not to remove it and preserve it off-site.)