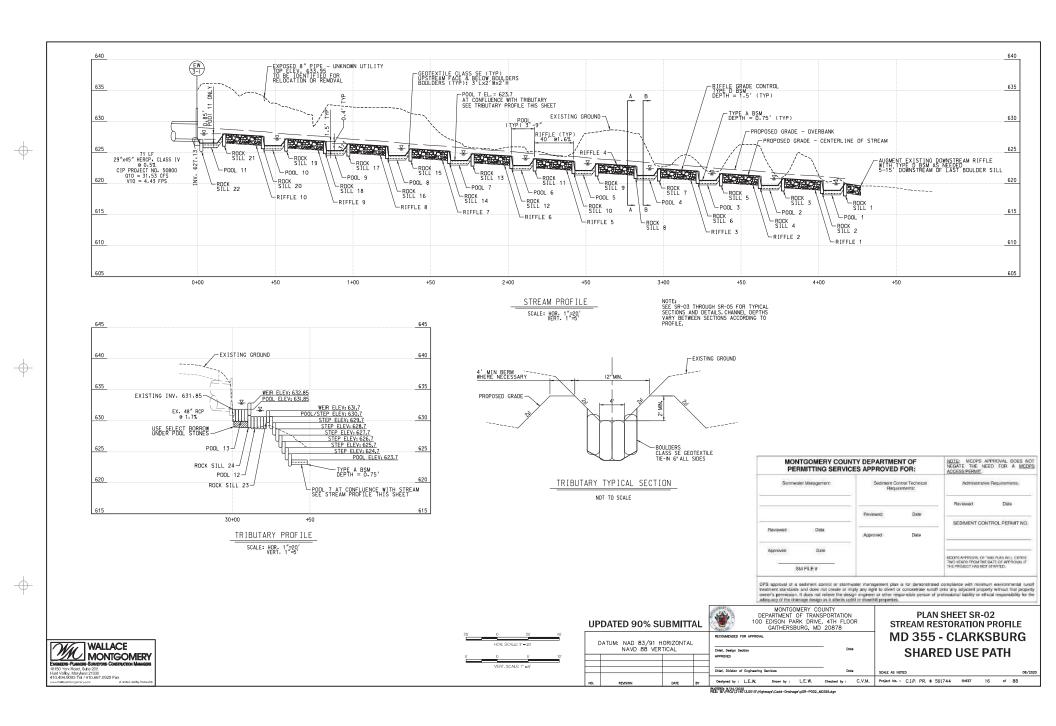

Description of Work Proposed: Please give an overview of the work to be undertaken:

The proposed improvements include an 8 ft wide shared-use path along the east side of MD 355 from Stringtown Road to Snowden Farm Parkway in Clarksburg, MD. Intersection improvements at Frederick Rd and Clarksburg Rd include new turn lanes, bike lanes, shoulder widening, sidewalk connections and a side path along Frederick Rd. There will be 350 ft of stream restoration along Clarksburg Road. This project is partially in the Clarksburg Historic District. The work is proposed within state and county right-of-way, but may require two small acquisitions of undeveloped land. Most of the area is heavily disturbed due to previous road and intersection construction, widening, grading and landscaping. It is anticipated to remove 61 trees and replace 110 trees, as shown on the attached Tree Survey Plans. A Historic Built Environment Investigation was conducted and zero properties listed on the MD Inventory of Historic Properties within the proposed project study area would be affected.