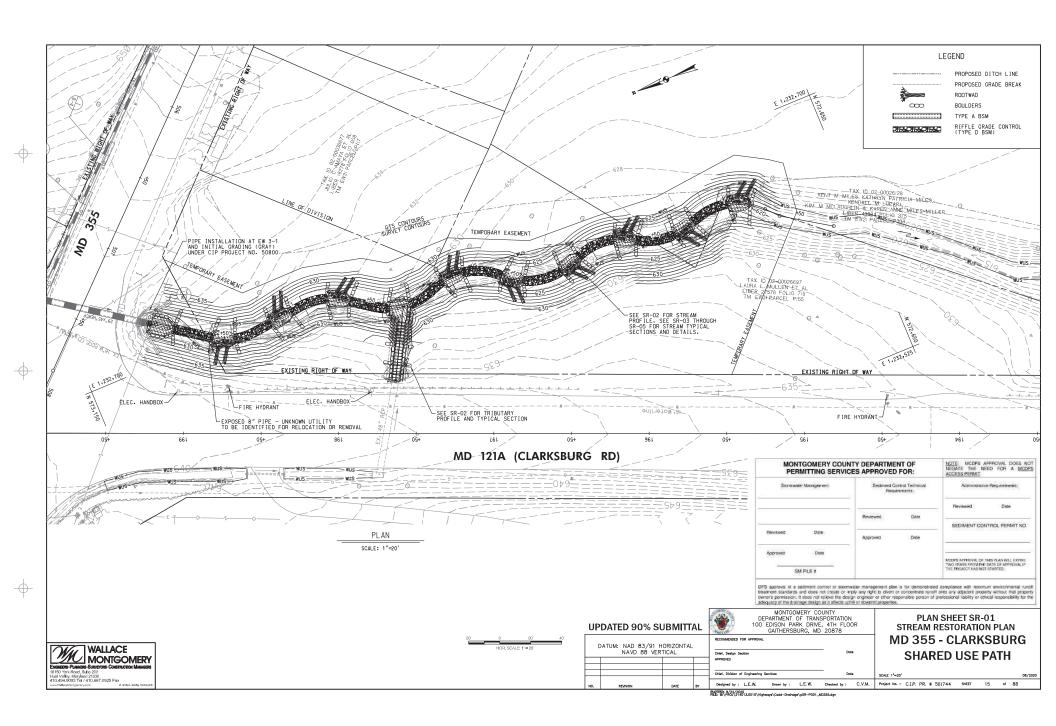

Description of Work Proposed: Please give an overview of the work to be undertaken:

The proposed improvements include an 8 ft wide shared-use path along the east side of MD 355 from Stringtown Road to Snowden Farm Parkway in Clarksburg, MD. Intersection improvements at Frederick Rd and Clarksburg Rd include new turn lanes, bike lanes, shoulder widening, sidewalk connections and a side path along Frederick Rd. There will be 350 ft of stream restoration along Clarksburg Road. This project is partially in the Clarksburg Historic District. The work is proposed within state and county right-of-way, but may require two small acquisitions of undeveloped land. Most of the area is heavily disturbed due to previous road and intersection construction, widening, grading and landscaping. It is anticipated to remove 61 trees and replace 110 trees, as shown on the attached Tree Survey Plans. A Historic Built Environment Investigation was conducted and zero properties listed on the MD Inventory of Historic Properties within the proposed project study area would be affected.