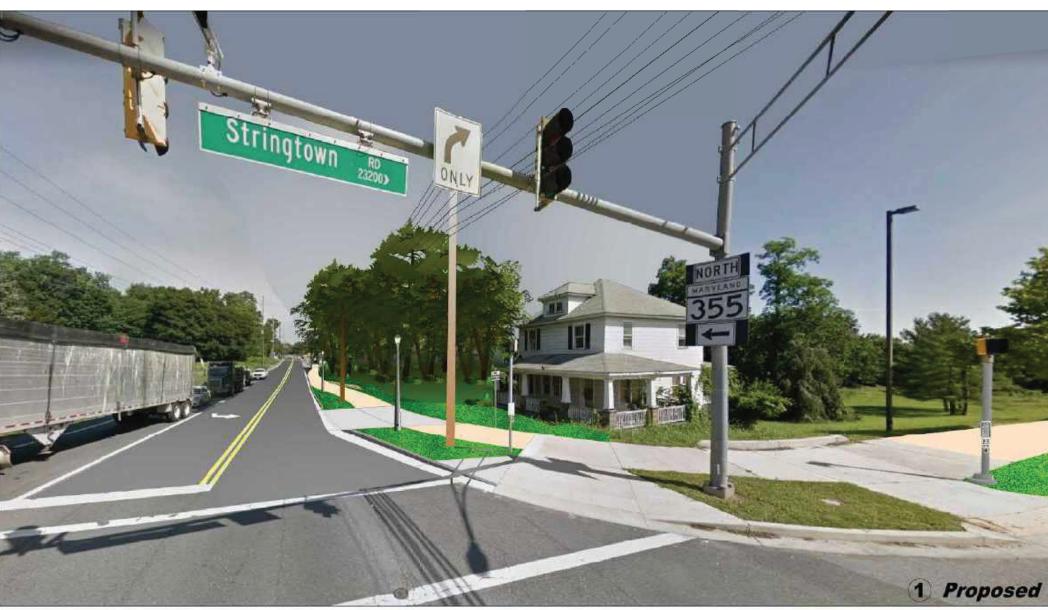

#### **PROPOSAL:**

The applicants propose to construct an 8' wide shared-use path along the east side of MD 355 (Frederick Road) within the Clarksburg Historic District. The proposal also includes intersection improvements, tree removal/planting, and streetlamp installation.

At the February 12, 2020 HPC meeting, the Commission voiced support for the project but recommended the following:

a. The proposed Colonial-style light fixtures will detract from the historic district, and alternatives should be explored.

The applicants have returned with following responses to the Commission's recommendations:

- a. Potomac Edison only offers two light fixture styles, Colonial- and Acorn-style. Members of the Clarksburg Historic District requested the Colonial-style light fixture; however, in order to match the light fixtures on adjacent Clarksburg Square Road, the applicants propose Acorn-style light fixtures. This is also generally consistent with the Commission's recommendations.
- b. The maximum height of the retaining wall is 6' above grade, and reducing the height requires moving the wall closer to the road. Due to buffer requirements and minimum path width requirements, the wall can only be moved 1' to 2', which would not perceptibly change the wall height, would conflict with proposed drainage, and possibly conflict with waterline relocation. Therefore, the applicants have not revised this aspect of their proposal.
- c. There are currently no pedestrian accommodations to the front of 23407 and 23415 Frederick Road, which are commercial properties. Pedestrian access is currently from the rear and side of both buildings. Therefore, the applicants have not revised this aspect of their proposal (see specific response below).
- d. The applicants have indicated that they will reduce the driveway width to the minimum width needed for commercial use of the driveway and for the type of vehicles requiring access, where possible (see specific response below).
- e. The applicants have indicated that they will reduce the width of the driveways [and/or combine driveways], where possible (see specific responses below).
- f. The applicants have indicated that they will reduce the amount of pavement adjacent to the proposed shared-use path, where possible (see specific responses below).
- g. Exposed aggregate concrete is not a standard material for sidewalks and is not allowed by SHA. Tinted or stained concrete could be used as an aesthetic alternative, at the HPC's direction.
- h. Separate materials will cause differential settlement along the edge of the path and will create uneven pavement, which will create ADA compatibility issues. Because of this, this treatment is not recommended and was not pursued by the applicants.
- i. The applicants agree with the Commission's recommendation regarding the preservation of the existing concrete stair along Frederick Road. Accordingly, the applicants will amend their plans to direct the contractor to remove and salvage the existing stairs, and the contractor will coordinate with M-NCPPC to have the stairs taken to a preferred location. (Staff notes that the Commission's recommendation was to consider leaving the stair in place, not to remove it and preserve it off-site.)