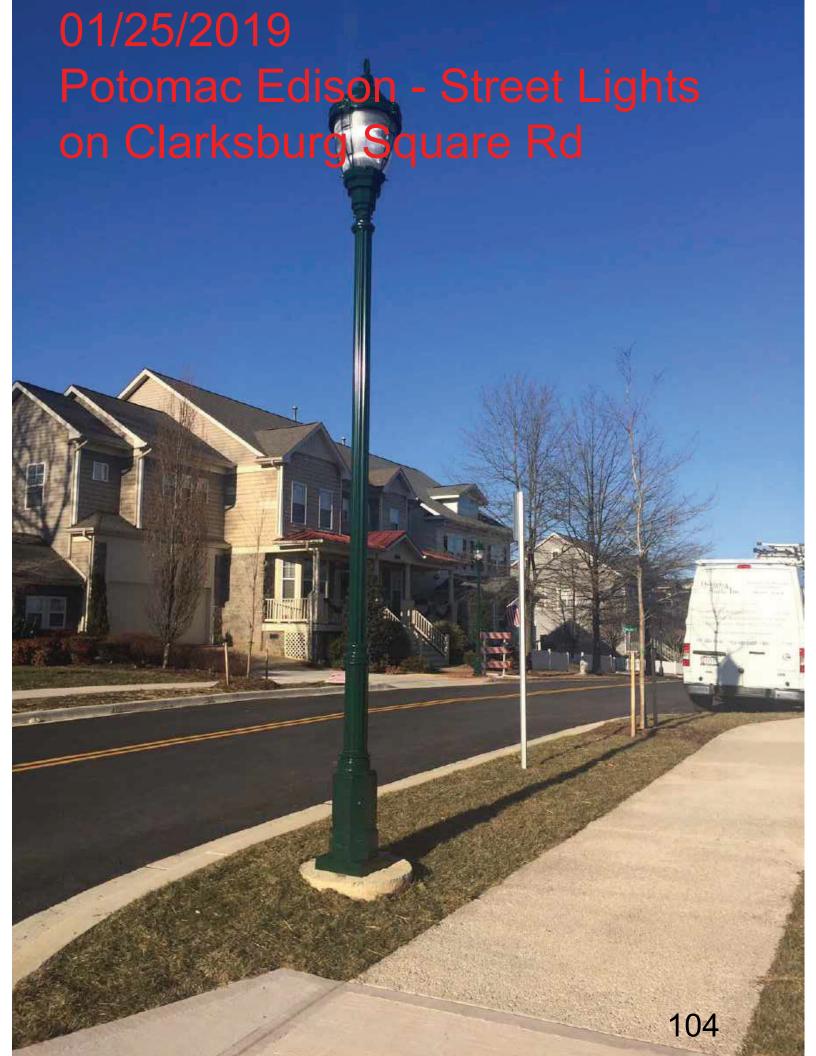

The applicants have returned with following responses to the Commission's recommendations:

- a. Potomac Edison only offers two light fixture styles, Colonial- and Acorn-style. Members of the Clarksburg Historic District requested the Colonial-style light fixture; however, in order to match the light fixtures on adjacent Clarksburg Square Road, the applicants propose Acorn-style light fixtures. This is also generally consistent with the Commission's recommendations.
- b. The maximum height of the retaining wall is 6' above grade, and reducing the height requires moving the wall closer to the road. Due to buffer requirements and minimum path width requirements, the wall can only be moved 1' to 2', which would not perceptibly change the wall height, would conflict with proposed drainage, and possibly conflict with waterline relocation. Therefore, the applicants have not revised this aspect of their proposal.
- c. There are currently no pedestrian accommodations to the front of 23407 and 23415 Frederick Road, which are commercial properties. Pedestrian access is currently from the rear and side of both buildings. Therefore, the applicants have not revised this aspect of their proposal (see specific response below).
- d. The applicants have indicated that they will reduce the driveway width to the minimum width needed for commercial use of the driveway and for the type of vehicles requiring access, where possible (see specific response below).
- e. The applicants have indicated that they will reduce the width of the driveways [and/or combine driveways], where possible (see specific responses below).
- f. The applicants have indicated that they will reduce the amount of pavement adjacent to the proposed shared-use path, where possible (see specific responses below).
- g. Exposed aggregate concrete is not a standard material for sidewalks and is not allowed by SHA. Tinted or stained concrete could be used as an aesthetic alternative, at the HPC's direction.
- h. Separate materials will cause differential settlement along the edge of the path and will create uneven pavement, which will create ADA compatibility issues. Because of this, this treatment is not recommended and was not pursued by the applicants.
- i. The applicants agree with the Commission's recommendation regarding the preservation of the existing concrete stair along Frederick Road. Accordingly, the applicants will amend their plans to direct the contractor to remove and salvage the existing stairs, and the contractor will coordinate with M-NCPPC to have the stairs taken to a preferred location. (Staff notes that the Commission's recommendation was to consider leaving the stair in place, not to remove it and preserve it off-site.)

Use Path

| QTY | DATED     | DESCRIPTION                            |
|-----|-----------|----------------------------------------|
| 1   | 10/6/2020 | Permit Application                     |
| 1   | 10/6/2020 | Photographs                            |
| 1   | 10/6/2020 | PropOwnerList                          |
| 1   | 10/6/2020 | SitePlans                              |
| 1   | 10/6/2020 | TreeSurvey                             |
| 1   | 10/6/2020 | AcornLight-DetailsClarksburgSquare.pdf |
| 1   | 10/6/2020 | AcornLight-PhotoClarksburgSquare.pdf   |
| 1   | 10/6/2020 | RevisedResponses.docx                  |