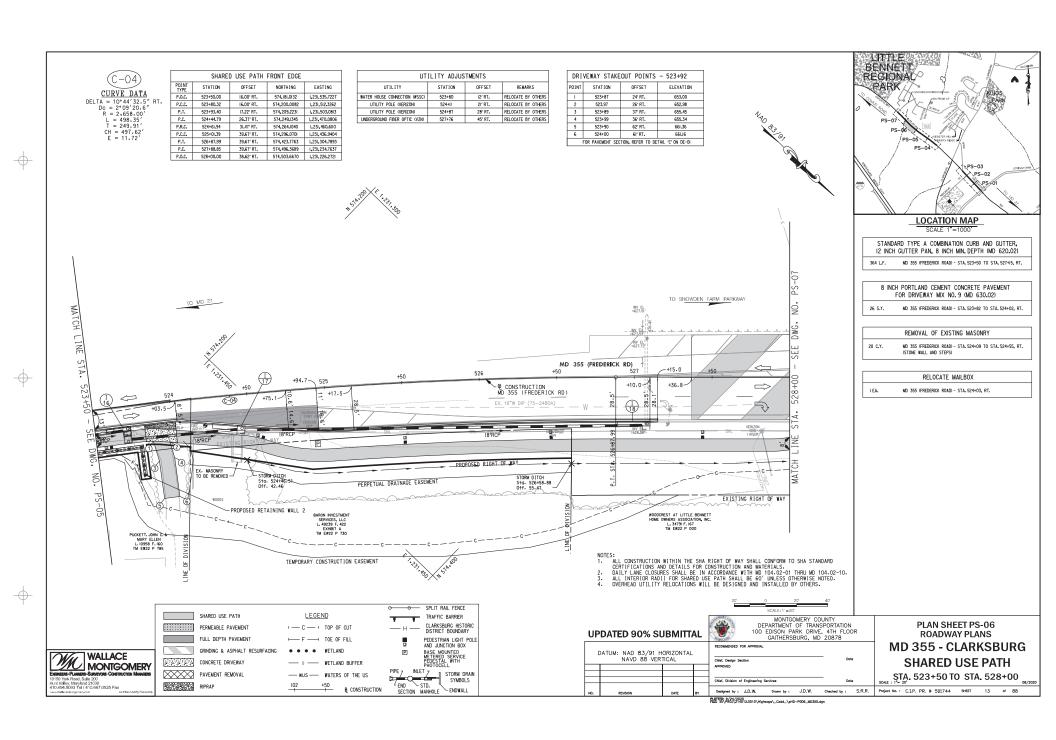

#### **PROPOSAL:**

The applicants propose to construct an 8' wide shared-use path along the east side of MD 355 (Frederick Road) within the Clarksburg Historic District. The proposal also includes intersection improvements, tree removal/planting, and streetlamp installation.

Description of Work Proposed: Please give an overview of the work to be undertaken:

The proposed improvements include an 8 ft wide shared-use path along the east side of MD 355 from Stringtown Road to Snowden Farm Parkway in Clarksburg, MD. Intersection improvements at Frederick Rd and Clarksburg Rd include new turn lanes, bike lanes, shoulder widening, sidewalk connections and a side path along Frederick Rd. There will be 350 ft of stream restoration along Clarksburg Road. This project is partially in the Clarksburg Historic District. The work is proposed within state and county right-of-way, but may require two small acquisitions of undeveloped land. Most of the area is heavily disturbed due to previous road and intersection construction, widening, grading and landscaping. It is anticipated to remove 61 trees and replace 110 trees, as shown on the attached Tree Survey Plans. A Historic Built Environment Investigation was conducted and zero properties listed on the MD Inventory of Historic Properties within the proposed project study area would be affected.