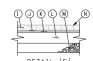

INDEX OF SHEETS INDEX OF SHEETS SHEET SHEET SHEET SHEET NO. DESIGNATION DESCRIPTION NO. DESIGNATION DESCRIPTION TI 01 OF 01 TITLE SHEET LT 01 OF 08 LIGHTING PLAN - NOTES AND SCHEDULES INDX 01 OF 01 INDEX OF SHEETS 55 1 T 02 OF 08 LIGHTING PLAN - STA. 495+29 to STA. 498+00 (MD 355) GENERAL NOTES AND DEFINITIONS LIGHTING PLAN - STA, 498+00 to STA, 501+50 (MD 355) GN 01 OF 01 56 LT 03 OF 08 LIGHTING PLAN - STA. 501+50 TO STA. 505+00 (MD 355) TS 01 OF 01 TYPICAL SECTIONS LT 04 0F 08 DE 01 OF 01 PAVEMENT DETAILS 58 LT 05 0F 08 LIGHTING PLAN - STA. 514+50 TO STA. 519+00 (MD 355) CR 01 DF 01 CURB ELEVATIONS AND OFFSETS 59 LT 06 0F 08 LIGHTING PLAN - STA, 519+00 TO STA, 523+50 (MD 355) GS 01 OF 01 GEOMETRY LAYOUT LT 07 0F 08 LIGHTING PLAN - STA. 523+50 TO STA. 528+00 (MD 355) 60 ROADWAY PLAN - STA. 495+29 to STA. 498+00 (MD 355) LT 08 OF 08 LIGHTING PLAN - STA. 528+00 TO STA. 531+37 (MD 355) PS 02 0F 07 ROADWAY PLAN - STA. 498+00 to STA. 501+50 (MD 355) L 1.1A OF 1.1A FOREST CONSERVATION PLAN - OVERALL EDREST CONSERVATION PLAN - STA. 495+29 TO STA. 498+00 (MD 355) PS 03 0F 07 POADWAY PLAN - STA. 501+50 TO STA. 505+00 (MD 355) 63 1 1.1 OF 1.9 PS 04 0F 07 ROADWAY PLAN - STA. 514+50 TO STA. 519+00 (MD 355) L 1.2 OF 1.9 FOREST CONSERVATION PLAN - STA. 498+00 TO STA. 501+50 (MD 355) ROADWAY PLAN - STA. 519+00 TO STA. 523+50 (MD 355) FOREST CONSERVATION PLAN - STA. 501+50 TO STA. 505+00 (MD 355) PS 05 0F 07 L 1.3 OF 1.9 PS 06 0F 07 ROADWAY PLAN - STA. 523+50 TO STA. 528+00 (MD 355) L 1.4 OF 1.9 FOREST CONSERVATION PLAN - STA. 514+50 TO STA. 519+00 (MD 355) FOREST CONSERVATION PLAN - STA. 519+00 TO STA. 523+50 (MD 355) PS 07 0F 07 ROADWAY PLAN - STA. 528+00 TO STA. 531+37 (MD 355) 1 1.5 OF 1.9 SR 01 OF 06 STREAM RESTORATION PLAN 68 L 1.6 OF 1.9 FOREST CONSERVATION PLAN - STA, 523+50 TO STA, 528+00 (MD 355) STREAM RESTORATION PROFILE FOREST CONSERVATION PLAN - STA, 528+00 TO STA, 531+37 (MD 355) SR 02 OF 06 SR 03 OF 06 STREAM RESTORATION TYPICAL SECTIONS L 1.8 OF 1.9 FOREST CONSERVATION PLAN - MD 121 71 FOREST CONSERVATION PLAN - NOTES 18 SR 04 OF 06 STREAM RESTORATION DETAILS 1 1.9 NF 1.9 SR 05 OF 06 STREAM RESTORATION DETAILS 72 L 2.1 OF 2.10 LANDSCAPE PLAN - STA. 495+29 TO STA. 498+00 (MD 355) SR 06 OF 06 STREAM RESTORATION GEOMETRY LAYOUT LANDSCAPE PLAN - STA. 498+00 TO STA. 501+50 (MD 355) L 2.2 OF 2.10 DA 01 OF 01 DRAINAGE AREA MAP L 2.3 OF 2.10 LANDSCAPE PLAN - STA, 501+50 TO STA, 505+00 (MD 355) DRAINAGE SCHEDULE AND DETAILS LANDSCAPE PLAN - STA. 514+50 TO STA. 519+00 (MD 355) 22 DD 01 0F 02 75 1 2.4 NF 2.10 DRAINAGE DETAILS 23 DD 02 OF 02 L 2.5 OF 2.10 LANDSCAPE PLAN - STA. 519+00 TO STA. 523+50 (MD 355) DP 01 0F 03 DRAINAGE PROFILE LANDSCAPE PLAN - STA. 523+50 TO STA. 528+00 (MD 355) L 2.6 OF 2.10 25 DP 02 0F 03 DRAINAGE PROFILE 78 L 2.7 OF 2.10 LANDSCAPE PLAN - STA, 528+00 TO STA, 531+37 (MD 355) LANDSCAPE PLAN - MD 121 26 DP 03 0F 03 DRAINAGE PROFILE 79 1 2.8 OF 2.10 EROSION AND SEDIMENT CONTROL NOTES AND DETAILS SC 01 OF 19 L 2.9 OF 2.10 LANDSCAPE - NOTES & DETAILS SC 02 0F 19 EROSION AND SEDIMENT CONTROL NOTES AND DETAILS L 2.10 OF 2.10 LANDSCAPE - NOTES & DETAILS 29 SC 03 0F 19 EROSION AND SEDIMENT CONTROL NOTES AND DETAILS GR 01 OF 01 EARTHWORK & GRADING SUMMARY SHEET RETAINING WALL 1 GENERAL PLAN AND ELEVATION INITIAL EROSION AND SEDIMENT CONTROL PLAN - STA, 495+29 TO STA, 498+00 (MD 355) 30 SC 04 0F 19 83 RW 1-1 OF RW 1-1 SC 05 OF 19 PHASE I EROSION AND SEDIMENT CONTROL PLAN - STA. 498+00 TO STA. 501+50 (MD 355) RW 2-1 OF RW 2-5 RETAINING WALL 2 GENERAL PLAN AND ELEVATION SC 06 0F 19 PHASE I EROSION AND SEDIMENT CONTROL PLAN - STA. 501+50 TO STA. 505+00 (MD 355) RW 2-2 OF RW 2-5 RETAINING WALL 2 GEOMETRIC AND FOOTING LAYOUT FOR ALL CONSTRUCTION WITHIN THE STATE OF MD RIGHT-OF-WAY THE CONTRACTOR SHALL REFER TO PHASE I EROSION AND SEDIMENT CONTROL PLAN - STA. 514+50 TO STA. 519+00 (MD 355) 33 SC 07 0F 19 RW 2-3 OF RW 2-5 RETAINING WALL 2 TYPICAL SECTION AND DETAILS PHASE I EROSION AND SEDIMENT CONTROL PLAN - STA. 519+00 TO STA. 523+50 (MD 355) RETAINING WALL 2 PREACAST LAGGING DETAILS THE SHA BOOK OF STANDARDS WHICH CAN BE ACCESSED AT: RW 2-4 OF RW 2-5 SC 08 OF 19 HTTP://APPS.ROADS.MARYLAND.GOV/BUSINESSWITHSHA/BIZSTDSPECS/DESMANUALSTDPUB/PUBLICATIONSONLINE/OHD/BOOKSTD/INDEX/ASP. SC 09 0F 19 PHASE I EROSION AND SEDIMENT CONTROL PLAN - STA. 523+50 TO STA. 528+00 (MD 355) RW 2-5 OF RW 2-5 BORING LOCATION PLAN 36 SC 10 OF 19 PHASE I EROSION AND SEDIMENT CONTROL PLAN - STA. 528+00 TO STA. 531+37 (MD 355) THE FOLLOWING LIST OF STANDARDS SHALL BE USED WITHIN THIS PROJECT: PHASE I EROSION AND SEDIMENT CONTROL PLAN - STA. 194+50 TO STA. 200+00 (MD 121) SC 11 OF 19 PHASE II EROSION AND SEDIMENT CONTROL PLAN - STA. 495+29 TO STA. 498+00 (MD 355) STD. NO. SC 12 OF 19 MD 362.01 STANDARD TYPE H ENDWALL METAL OR CONCRETE ROUND PIPE PHASE II EROSION AND SEDIMENT CONTROL PLAN - STA. 498+00 TO STA. 501+50 (MD 355) STANDARD CONCRETE END SECTION ROUND CONCRETE PIPE MD 368.01 SC 14 OF 19 PHASE II EROSION AND SEDIMENT CONTROL PLAN - STA. 501+50 TO STA. 505+00 (MD 355) MD 374.51 PRECAST OR CAST IN PLACE SOLARE AND RECTANGULAR COG INLETS 5'. 10'. 15' & 20' PHASE II EROSION AND SEDIMENT CONTROL PLAN - STA, 514+50 TO STA, 519+00 (MD 355) SC 15 OF 19 PRECAST CONCRETE INLET SLABS AND ADJUSTMENT COLLARS FOR COG AND COS INLETS SC 16 OF 19 PHASE II EROSION AND SEDIMENT CONTROL PLAN - STA. 519+00 TO STA. 523+50 (MD 355) MD 374.55 MD 374-61 PRECAST OR CAST IN PLACE SQUARE AND RECTANGULAR COS INLETS 5', 10', 15' & 20' PHASE II EROSION AND SEDIMENT CONTROL PLAN - STA. 523+50 TO STA. 528+00 (MD 355) MD 374.68 PRECAST OR CAST-IN-PLACE COG/COS OPENING FOR 8" CURB 5' OR 10' ONLY SC 18 OF 19 PHASE II EROSION AND SEDIMENT CONTROL PLAN - STA. 528+00 TO STA. 531+37 (MD 355) STANDARD SINGLE OR DOUBLE OPENING TYPE K INLET OPEN-END GRATE NON-TRAFFIC AREAS MD 378.03 45 SC 19 OF 19 PHASE II EROSION AND SEDIMENT CONTROL PLAN - STA, 194+50 TO STA, 200+00 (MD 121) 48" SQUARE STANDARD SHALLOW MANHOLE MAINTENANCE OF TRAFFIC NOTES AND DETAILS MD 383,00 MT 01 0F 02 MD 578.0 REPAIRING PAVEMENT OPENINGS FOR UTILITY TRENCHES MT 02 0F 02 MAINTENANCE OF TRAFFIC TYPICAL PLAN MD 580.03 NEW COMBINATION CURB AND GUTTER PLACEMENT ALONG EXISTING PAVEMENT 48 SN 01 0F 01 SIGNING AND PAVEMENT MARKING PLAN - GENERAL NOTES SIGNING AND PAVEMENT MARKING PLAN - STA. 495+29 to STA. 501+00 (MD 355) MD 580.08 DRIVEWAYS AND BIKE PATHS PAVEMENT SECTIONS. 49 SN 2.1 OF 2.4 STANDARD TYPES A & B CONCRETE CURB AND COMBINATION CONCRETE CURB & GUTTER SN 2.2 OF 2.4 SIGNING AND PAVEMENT MARKING PLAN - STA. 501+00 TO STA. 505+00 (MD 355) MD 620-02 MD 620.03 DEPRESSED CURB FOR COMBINATION CURB AND GUTTER AND DEPRESSED CURB FOR SIDEWALK RAMPS SN 2.3 OF 2.4 SIGNING AND PAVEMENT MARKING PLAN - STA. 514+50 TO STA. 523+50 (MD 355) MD 630.02 STANDARD ENTRANCE CONSTRUCTION RESIDENTIAL & COMMERCIAL METHOD NO. 2 SN 2.4 OF 2.4 52 SIGNING AND PAVEMENT MARKING PLAN - STA, 523+50 TO STA, 531+37 (MD 355) MD 635.01 MATERIX PLACEMENT DETAILS SIGNING AND PAVEMENT MARKING PLANS - INDEX OF QUANTITIES SN 11.1 OF 11.1 SIDEWALK RAMPS PERPENDICULAR MD 655-11 MD 655,40 DETECTABLE WARNING SURFACES MD 657.00 STANDARD STAIRWAYS METHODS OF GRADING SIDE SLOPES MC 811.01 SUP-FR(FN)-301 CHAIN LINK SAFETY FENCE-RETAINING WALLS AND BOX CULVERTS GENERAL NOTES SUP-FR(FN)-302 TYPE III CHAIN LINK SAFETY FENCE-RETAINING WALLS AND BOX CULVERTS REBAR-BL-101 BAR LAP DIMENSIONS FOR GRADE 60 REINFORCING STEEL IN MIX NO. 3 (3500 P.S.I.) CONCRETE REBAR-DI -101 DEVELOPMENT LENGTH DIMENSIONS GRADE 60 REINFORCING STEEL IN MIX NO. 3 (3500 P.S.I.) CONCRETE REBAR-RR-101 RAD REND TYPES REBAR-BB-102 REINFORCING STEEL HOOK TABLES AND DIAGRAMS RW-301 RETAINING WALL AND WING WALL DRAINAGE SYSTEMS NOTE: ALL ITEMS ARE TO BE CONSTRUCTED IN ACCORDANCE WITH THE CURRENT VERSION OF THE REFERENCED STANDARD AT THE TIME OF CONSTRUCTION. MONTGOMERY COUNTY DEPARTMENT OF TRANSPORTATION 100 EDISON PARK DRIVE, 4TH FLOOR PLAN SHEET INDX-01 **UPDATED 90% SUBMITTAL** INDEX OF SHEETS GAITHERSBURG MD 20878 MD 355 - CLARKSBURG RECOMMENDED FOR APPROVA DATUM: NAD 83/91 HORIZONTAL NAVD 88 VERTICAL WALLACE SHARED USE PATH ∠I MONTGOMERY