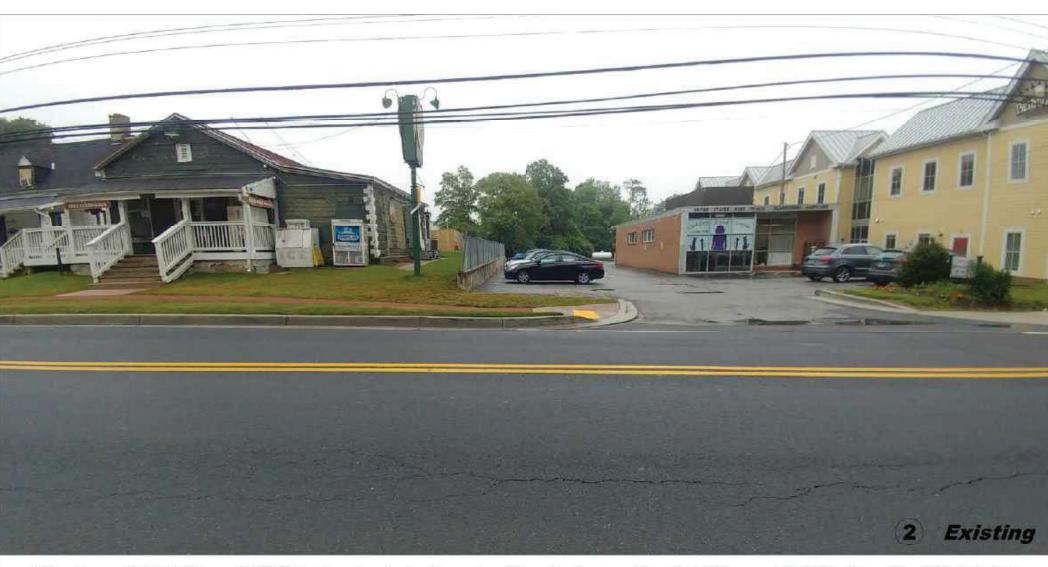

#### **PROPOSAL:**

The applicants propose to construct an 8' wide shared-use path along the east side of MD 355 (Frederick Road) within the Clarksburg Historic District. The proposal also includes intersection improvements, tree removal/planting, and streetlamp installation.

Most of the proposed work will occur within the public right-of-way, where previous alterations (i.e., road and sidewalk construction, road widening, regrading, landscaping) have occurred. In accordance with *Standards #2* and *#9*, the addition of a shared-use path will not remove or alter character-defining features of the historic district. The introduction and/or replacement of modern transportation features and appurtenances within the public right-of-way will not detract from the district's ability to convey its historical significance. Staff finds that increasing the connectedness of the historic district via a shared-use path will create a more cohesive streetscape, with buildings that clearly relate and interact with one another.