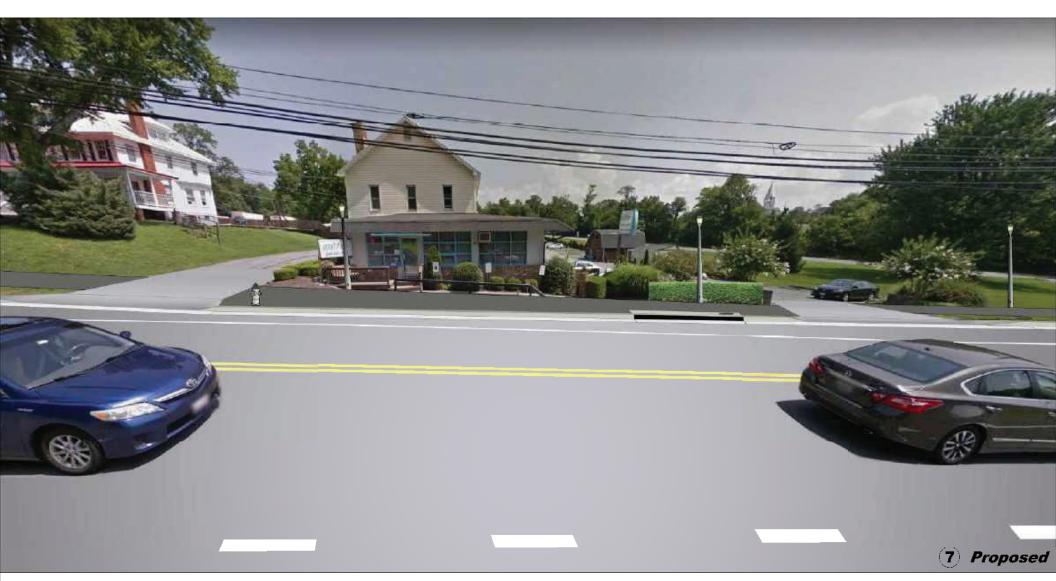

Station 502+50 - 23341 Frederick Road - Wilson Store - MIHP No. M: 13-10-4

Station 502+50 - 23341 Frederick Road - Wilson Store - MIHP No. M: 13-10-4

5 Existing

Station 503+50 - 23345 Frederick Road

5 Proposed