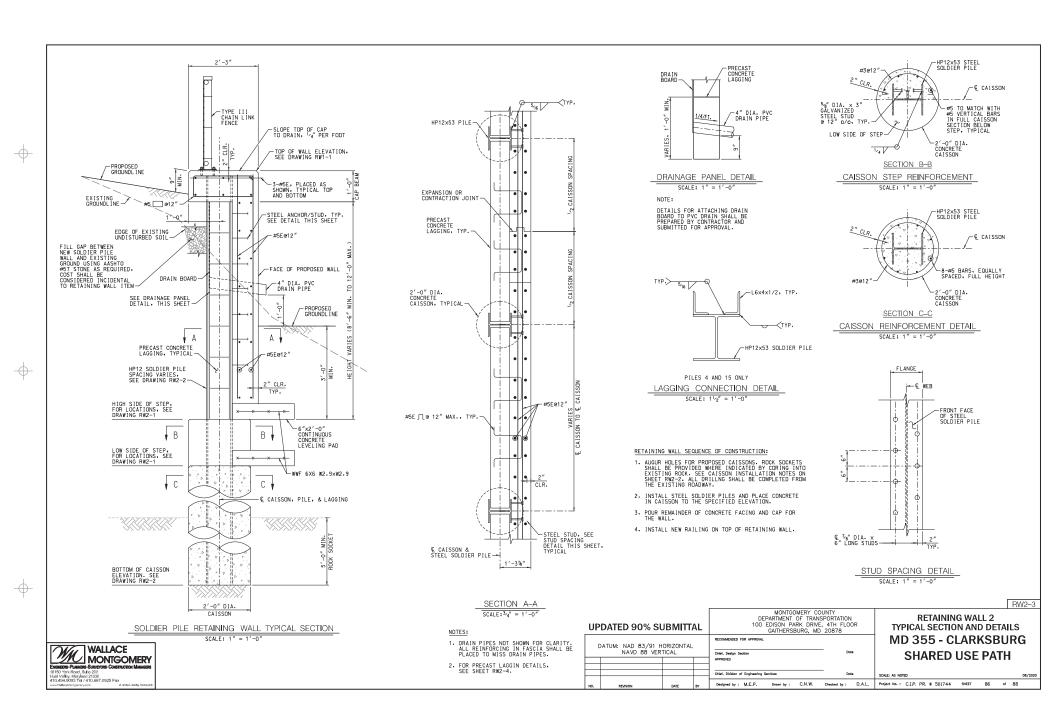

INDEX OF SHEETS INDEX OF SHEETS SHEET SHEET SHEET SHEET NO. DESIGNATION DESCRIPTION NO. DESIGNATION DESCRIPTION TI 01 OF 01 TITLE SHEET LT 01 OF 08 LIGHTING PLAN - NOTES AND SCHEDULES INDX 01 OF 01 INDEX OF SHEETS 55 1 T 02 OF 08 LIGHTING PLAN - STA. 495+29 to STA. 498+00 (MD 355) GENERAL NOTES AND DEFINITIONS LIGHTING PLAN - STA, 498+00 to STA, 501+50 (MD 355) GN 01 OF 01 56 LT 03 OF 08 LIGHTING PLAN - STA. 501+50 TO STA. 505+00 (MD 355) TS 01 OF 01 TYPICAL SECTIONS LT 04 0F 08 DE 01 OF 01 PAVEMENT DETAILS 58 LT 05 0F 08 LIGHTING PLAN - STA. 514+50 TO STA. 519+00 (MD 355) CR 01 DF 01 CURB ELEVATIONS AND OFFSETS 59 LT 06 0F 08 LIGHTING PLAN - STA, 519+00 TO STA, 523+50 (MD 355) GS 01 OF 01 GEOMETRY LAYOUT LT 07 0F 08 LIGHTING PLAN - STA. 523+50 TO STA. 528+00 (MD 355) 60 ROADWAY PLAN - STA. 495+29 to STA. 498+00 (MD 355) LT 08 OF 08 LIGHTING PLAN - STA. 528+00 TO STA. 531+37 (MD 355) PS 02 0F 07 ROADWAY PLAN - STA. 498+00 to STA. 501+50 (MD 355) L 1.1A OF 1.1A FOREST CONSERVATION PLAN - OVERALL EDREST CONSERVATION PLAN - STA. 495+29 TO STA. 498+00 (MD 355) PS 03 0F 07 POADWAY PLAN - STA. 501+50 TO STA. 505+00 (MD 355) 63 1 1.1 OF 1.9 PS 04 0F 07 ROADWAY PLAN - STA. 514+50 TO STA. 519+00 (MD 355) L 1.2 OF 1.9 FOREST CONSERVATION PLAN - STA. 498+00 TO STA. 501+50 (MD 355) ROADWAY PLAN - STA. 519+00 TO STA. 523+50 (MD 355) FOREST CONSERVATION PLAN - STA. 501+50 TO STA. 505+00 (MD 355) PS 05 0F 07 L 1.3 OF 1.9 PS 06 0F 07 ROADWAY PLAN - STA. 523+50 TO STA. 528+00 (MD 355) L 1.4 OF 1.9 FOREST CONSERVATION PLAN - STA. 514+50 TO STA. 519+00 (MD 355) FOREST CONSERVATION PLAN - STA. 519+00 TO STA. 523+50 (MD 355) PS 07 0F 07 ROADWAY PLAN - STA. 528+00 TO STA. 531+37 (MD 355) 1 1.5 OF 1.9 SR 01 OF 06 STREAM RESTORATION PLAN 68 L 1.6 OF 1.9 FOREST CONSERVATION PLAN - STA, 523+50 TO STA, 528+00 (MD 355) STREAM RESTORATION PROFILE FOREST CONSERVATION PLAN - STA, 528+00 TO STA, 531+37 (MD 355) SR 02 OF 06 SR 03 OF 06 STREAM RESTORATION TYPICAL SECTIONS L 1.8 OF 1.9 FOREST CONSERVATION PLAN - MD 121 71 FOREST CONSERVATION PLAN - NOTES 18 SR 04 OF 06 STREAM RESTORATION DETAILS 1 1.9 NF 1.9 SR 05 OF 06 STREAM RESTORATION DETAILS 72 L 2.1 OF 2.10 LANDSCAPE PLAN - STA. 495+29 TO STA. 498+00 (MD 355) SR 06 OF 06 STREAM RESTORATION GEOMETRY LAYOUT LANDSCAPE PLAN - STA. 498+00 TO STA. 501+50 (MD 355) L 2.2 OF 2.10 DA 01 OF 01 DRAINAGE AREA MAP L 2.3 OF 2.10 LANDSCAPE PLAN - STA, 501+50 TO STA, 505+00 (MD 355) DRAINAGE SCHEDULE AND DETAILS LANDSCAPE PLAN - STA. 514+50 TO STA. 519+00 (MD 355) 22 DD 01 0F 02 75 1 2.4 NF 2.10 DRAINAGE DETAILS 23 DD 02 OF 02 L 2.5 OF 2.10 LANDSCAPE PLAN - STA. 519+00 TO STA. 523+50 (MD 355) DP 01 0F 03 DRAINAGE PROFILE LANDSCAPE PLAN - STA. 523+50 TO STA. 528+00 (MD 355) L 2.6 OF 2.10 25 DP 02 0F 03 DRAINAGE PROFILE 78 L 2.7 OF 2.10 LANDSCAPE PLAN - STA, 528+00 TO STA, 531+37 (MD 355) LANDSCAPE PLAN - MD 121 26 DP 03 0F 03 DRAINAGE PROFILE 79 1 2.8 OF 2.10 EROSION AND SEDIMENT CONTROL NOTES AND DETAILS SC 01 OF 19 L 2.9 OF 2.10 LANDSCAPE - NOTES & DETAILS SC 02 0F 19 EROSION AND SEDIMENT CONTROL NOTES AND DETAILS L 2.10 OF 2.10 LANDSCAPE - NOTES & DETAILS 29 SC 03 0F 19 EROSION AND SEDIMENT CONTROL NOTES AND DETAILS GR 01 OF 01 EARTHWORK & GRADING SUMMARY SHEET RETAINING WALL 1 GENERAL PLAN AND ELEVATION INITIAL EROSION AND SEDIMENT CONTROL PLAN - STA, 495+29 TO STA, 498+00 (MD 355) 30 SC 04 0F 19 83 RW 1-1 OF RW 1-1 SC 05 OF 19 PHASE I EROSION AND SEDIMENT CONTROL PLAN - STA. 498+00 TO STA. 501+50 (MD 355) RW 2-1 OF RW 2-5 RETAINING WALL 2 GENERAL PLAN AND ELEVATION SC 06 0F 19 PHASE I EROSION AND SEDIMENT CONTROL PLAN - STA. 501+50 TO STA. 505+00 (MD 355) RW 2-2 OF RW 2-5 RETAINING WALL 2 GEOMETRIC AND FOOTING LAYOUT FOR ALL CONSTRUCTION WITHIN THE STATE OF MD RIGHT-OF-WAY THE CONTRACTOR SHALL REFER TO PHASE I EROSION AND SEDIMENT CONTROL PLAN - STA. 514+50 TO STA. 519+00 (MD 355) 33 SC 07 0F 19 RW 2-3 OF RW 2-5 RETAINING WALL 2 TYPICAL SECTION AND DETAILS PHASE I EROSION AND SEDIMENT CONTROL PLAN - STA. 519+00 TO STA. 523+50 (MD 355) RETAINING WALL 2 PREACAST LAGGING DETAILS THE SHA BOOK OF STANDARDS WHICH CAN BE ACCESSED AT: RW 2-4 OF RW 2-5 SC 08 OF 19 HTTP://APPS.ROADS.MARYLAND.GOV/BUSINESSWITHSHA/BIZSTDSPECS/DESMANUALSTDPUB/PUBLICATIONSONLINE/OHD/BOOKSTD/INDEX/ASP. SC 09 0F 19 PHASE I EROSION AND SEDIMENT CONTROL PLAN - STA. 523+50 TO STA. 528+00 (MD 355) RW 2-5 OF RW 2-5 BORING LOCATION PLAN 36 SC 10 OF 19 PHASE I EROSION AND SEDIMENT CONTROL PLAN - STA. 528+00 TO STA. 531+37 (MD 355) THE FOLLOWING LIST OF STANDARDS SHALL BE USED WITHIN THIS PROJECT: PHASE I EROSION AND SEDIMENT CONTROL PLAN - STA. 194+50 TO STA. 200+00 (MD 121) SC 11 OF 19 PHASE II EROSION AND SEDIMENT CONTROL PLAN - STA. 495+29 TO STA. 498+00 (MD 355) STD. NO. SC 12 OF 19 MD 362.01 STANDARD TYPE H ENDWALL METAL OR CONCRETE ROUND PIPE PHASE II EROSION AND SEDIMENT CONTROL PLAN - STA. 498+00 TO STA. 501+50 (MD 355) STANDARD CONCRETE END SECTION ROUND CONCRETE PIPE MD 368.01 SC 14 OF 19 PHASE II EROSION AND SEDIMENT CONTROL PLAN - STA. 501+50 TO STA. 505+00 (MD 355) MD 374.51 PRECAST OR CAST IN PLACE SOLARE AND RECTANGULAR COG INLETS 5'. 10'. 15' & 20' PHASE II EROSION AND SEDIMENT CONTROL PLAN - STA, 514+50 TO STA, 519+00 (MD 355) SC 15 OF 19 PRECAST CONCRETE INLET SLABS AND ADJUSTMENT COLLARS FOR COG AND COS INLETS SC 16 OF 19 PHASE II EROSION AND SEDIMENT CONTROL PLAN - STA. 519+00 TO STA. 523+50 (MD 355) MD 374.55 MD 374-61 PRECAST OR CAST IN PLACE SQUARE AND RECTANGULAR COS INLETS 5', 10', 15' & 20' PHASE II EROSION AND SEDIMENT CONTROL PLAN - STA. 523+50 TO STA. 528+00 (MD 355) MD 374.68 PRECAST OR CAST-IN-PLACE COG/COS OPENING FOR 8" CURB 5' OR 10' ONLY SC 18 OF 19 PHASE II EROSION AND SEDIMENT CONTROL PLAN - STA. 528+00 TO STA. 531+37 (MD 355) STANDARD SINGLE OR DOUBLE OPENING TYPE K INLET OPEN-END GRATE NON-TRAFFIC AREAS MD 378.03 45 SC 19 OF 19 PHASE II EROSION AND SEDIMENT CONTROL PLAN - STA, 194+50 TO STA, 200+00 (MD 121) 48" SQUARE STANDARD SHALLOW MANHOLE MAINTENANCE OF TRAFFIC NOTES AND DETAILS MD 383,00 MT 01 0F 02 MD 578.0 REPAIRING PAVEMENT OPENINGS FOR UTILITY TRENCHES MT 02 0F 02 MAINTENANCE OF TRAFFIC TYPICAL PLAN MD 580.03 NEW COMBINATION CURB AND GUTTER PLACEMENT ALONG EXISTING PAVEMENT 48 SN 01 0F 01 SIGNING AND PAVEMENT MARKING PLAN - GENERAL NOTES SIGNING AND PAVEMENT MARKING PLAN - STA. 495+29 to STA. 501+00 (MD 355) MD 580.08 DRIVEWAYS AND BIKE PATHS PAVEMENT SECTIONS. 49 SN 2.1 OF 2.4 STANDARD TYPES A & B CONCRETE CURB AND COMBINATION CONCRETE CURB & GUTTER SN 2.2 OF 2.4 SIGNING AND PAVEMENT MARKING PLAN - STA. 501+00 TO STA. 505+00 (MD 355) MD 620-02 MD 620.03 DEPRESSED CURB FOR COMBINATION CURB AND GUTTER AND DEPRESSED CURB FOR SIDEWALK RAMPS SN 2.3 OF 2.4 SIGNING AND PAVEMENT MARKING PLAN - STA. 514+50 TO STA. 523+50 (MD 355) MD 630.02 STANDARD ENTRANCE CONSTRUCTION RESIDENTIAL & COMMERCIAL METHOD NO. 2 SN 2.4 OF 2.4 52 SIGNING AND PAVEMENT MARKING PLAN - STA, 523+50 TO STA, 531+37 (MD 355) MD 635.01 MATERIX PLACEMENT DETAILS SIGNING AND PAVEMENT MARKING PLANS - INDEX OF QUANTITIES SN 11.1 OF 11.1 SIDEWALK RAMPS PERPENDICULAR MD 655-11 MD 655,40 DETECTABLE WARNING SURFACES MD 657.00 STANDARD STAIRWAYS METHODS OF GRADING SIDE SLOPES MC 811.01 SUP-FR(FN)-301 CHAIN LINK SAFETY FENCE-RETAINING WALLS AND BOX CULVERTS GENERAL NOTES SUP-FR(FN)-302 TYPE III CHAIN LINK SAFETY FENCE-RETAINING WALLS AND BOX CULVERTS REBAR-BL-101 BAR LAP DIMENSIONS FOR GRADE 60 REINFORCING STEEL IN MIX NO. 3 (3500 P.S.I.) CONCRETE REBAR-DI -101 DEVELOPMENT LENGTH DIMENSIONS GRADE 60 REINFORCING STEEL IN MIX NO. 3 (3500 P.S.I.) CONCRETE REBAR-RR-101 RAD REND TYPES REBAR-BB-102 REINFORCING STEEL HOOK TABLES AND DIAGRAMS RW-301 RETAINING WALL AND WING WALL DRAINAGE SYSTEMS NOTE: ALL ITEMS ARE TO BE CONSTRUCTED IN ACCORDANCE WITH THE CURRENT VERSION OF THE REFERENCED STANDARD AT THE TIME OF CONSTRUCTION. MONTGOMERY COUNTY DEPARTMENT OF TRANSPORTATION 100 EDISON PARK DRIVE, 4TH FLOOR PLAN SHEET INDX-01 **UPDATED 90% SUBMITTAL** INDEX OF SHEETS GAITHERSBURG MD 20878 MD 355 - CLARKSBURG RECOMMENDED FOR APPROVA DATUM: NAD 83/91 HORIZONTAL NAVD 88 VERTICAL WALLACE SHARED USE PATH ∠I MONTGOMERY