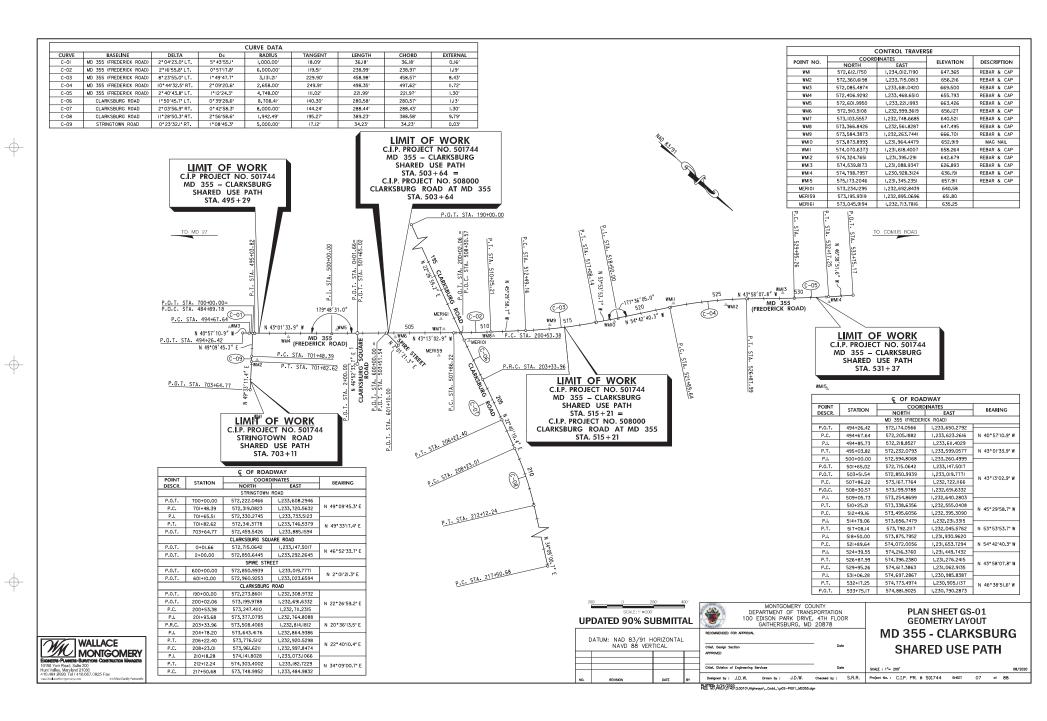

#### **PROPOSAL:**

The applicants propose to construct an 8' wide shared-use path along the east side of MD 355 (Frederick Road) within the Clarksburg Historic District. The proposal also includes intersection improvements, tree removal/planting, and streetlamp installation.

Description of Work Proposed: Please give an overview of the work to be undertaken:

The proposed improvements include an 8 ft wide shared-use path along the east side of MD 355 from Stringtown Road to Snowden Farm Parkway in Clarksburg, MD. Intersection improvements at Frederick Rd and Clarksburg Rd include new turn lanes, bike lanes, shoulder widening, sidewalk connections and a side path along Frederick Rd. There will be 350 ft of stream restoration along Clarksburg Road. This project is partially in the Clarksburg Historic District. The work is proposed within state and county right-of-way, but may require two small acquisitions of undeveloped land. Most of the area is heavily disturbed due to previous road and intersection construction, widening, grading and landscaping. It is anticipated to remove 61 trees and replace 110 trees, as shown on the attached Tree Survey Plans. A Historic Built Environment Investigation was conducted and zero properties listed on the MD Inventory of Historic Properties within the proposed project study area would be affected.