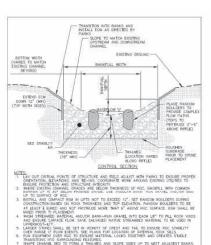

----------|----|-------|
|     | DATUM: NAD 83/91 H | ORIZONTAL |    | REC   |
|     | NAVD 88 VER        | TICAL     |    | APP   |
|     |                    |           |    | Chie  |
| NO. | REVISION           | DATE      | BY | Des   |

MONTGOMERY COUNTY
DEPARTMENT OF TRANSPORTATION
100 EDISON PARK DRIVE, 4TH FLOOR
GAITHERSBURG, MD 20878 COMMENDED FOR APPROVAL Chief, Design Section walgraid by: L.E.W. Drown by: L.E.W. Checked by: C.V.M. Project No.: C.I.P. PR. # 501744 SHEET 17 of 88

PLAN SHEET SR-03 STREAM RESTORATION TYP. SECTIONS MD 355 - CLARKSBURG **SHARED USE PATH** SCALE N.T.S.

PLOTTED: 9/24/2020 FILE: Mr. PROJ (2) 4013.0010\Highwaye\Codd-Droinage\pSR-P003\_MD355.dgn





WALLACL MONTGOMERY

50 York Road, Suite 200 if Valley, Maryland 21030 0 494,9093 Tel / 410,667,0925 Fax



RIFFLE (RADE CONTROL DETAIL (2 OF 2)

604.2



| TOTAL AND THE WORLD TO THE SECOND PROPERTY OF THE WORLD        |                          |
|--------------------------------------------------------------------------------------------------------------------------------------------------------------------------------------------------------------------------------------------------------------------------------------------------------------------------------------------------------------------------------------------------------------------------------------------------------------------------------------------------------------------------------------------------------------------------------------------------------------------------------------------------------------------------------