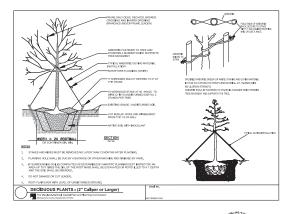

ORM

SPACING

SHOWN

SHOWN 18

SHOWN

SHOWN

SIZE

7'-8' B&B

2" CAL. B&B

2" CAL. B&B

2" CAL. B&B

QUANTITY

18

COMMENTS









### MISS UTILITY

3. Avoid injury to roots when placing posts for the signs.

CALL "MISS UTILITY AT 1-800-257-7777, 48 HOURS PRIOR TO THE START OF WORK, THE EXCAVATOR MUST NOTIFY ALL PUBLIC UTILITY COMPANIES WITH UNDERGROUND FACULTES IN THE AREA OF BY COMPANIES WITH UNDERGROUND FACULTES IN THE AREA OF BY THE UTILITY COMPANIES PRIOR TO COMMENCING EXCAVATION BEFORE EXCAVATION THE CONTRACTOR IS RESPONSIBLE FOR CALLING TORSE TO CALLING MISS TORSET CHECK AT 1-866-821-4226 TO VERFY THAT ALL UTILITIES HAVE BEEN MARKED, 48 HOURS AFER CALLING MISS UTILITY. THE EXCAVATOR IS RESPONSIBLE FOR CALLING MISS UTILITY. THE EXCAVATOR IS RESPONSIBLE FOR CALLING MISS UTILITY.





NORTON LAND DESIGN
S146 DORSEY-MALDRINE, 200 FLOOR
S146 DORSEY-MALDRINE, 200 FLOOR
S146 DORSEY-MALDRINE, 200 FLOOR
WITE CLASS 1,P/IV,P
WITESHERD
WITH CLASS 1,P/IV,P
WITESHERD
UTILE SENECA CREEK
UTILE SENECA CREEK
SOLE AS SHOWN SEPTEMBER 2019 1910, NO. 180

DATUM: NAD 83/91 HORIZONTAL
NAVO 88 VERTICAL

PLAN SHEET L-2.10 LANDSCAPE - DETAILS

MD 355 - CLARKSBURG SHARED USE PATH

Designed by : H.J. Drewn by : H.J. Checked by : M.N. Project No. : C.J.P. PR. #501744 SHEET 81 of 8





WALLACL MONTGOMERY **TWALLACE** 

, Maryland 21030 093 Tel / 410.667.0925 Fax

D.A.L. Project No.: C.I.P. PR. # 501744 SHEET 84 of 88

MD 355 - CLARKSBURG

SHARED USE PATH

RECOMMENDED FOR APPROVAL

Drown by : C.N.W.

Chief, Design Section APPROVED

DATUM: NAD 83/91 HORIZONTAL NAVD 88 VERTICAL