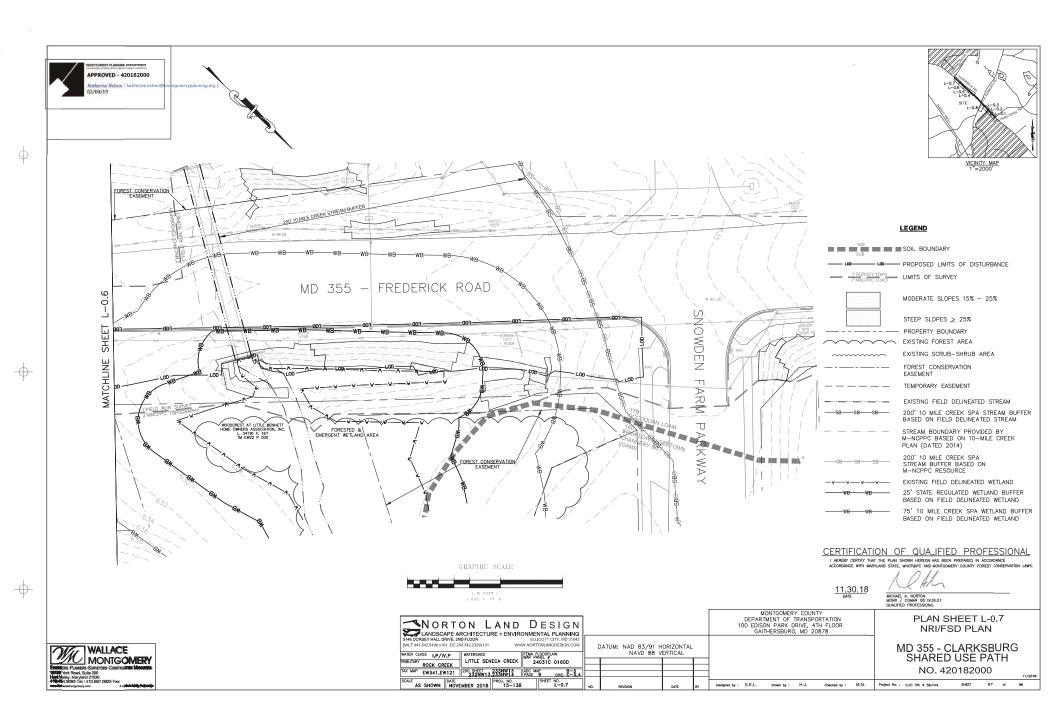

#### **PROPOSAL:**

The applicants propose to construct an 8' wide shared-use path along the east side of MD 355 (Frederick Road) within the Clarksburg Historic District. The proposal also includes intersection improvements, tree removal/planting, and streetlamp installation.

Most of the proposed work will occur within the public right-of-way, where previous alterations (i.e., road and sidewalk construction, road widening, regrading, landscaping) have occurred. In accordance with *Standards #2* and *#9*, the addition of a shared-use path will not remove or alter character-defining features of the historic district. The introduction and/or replacement of modern transportation features and appurtenances within the public right-of-way will not detract from the district's ability to convey its historical significance. Staff finds that increasing the connectedness of the historic district via a shared-use path will create a more cohesive streetscape, with buildings that clearly relate and interact with one another.