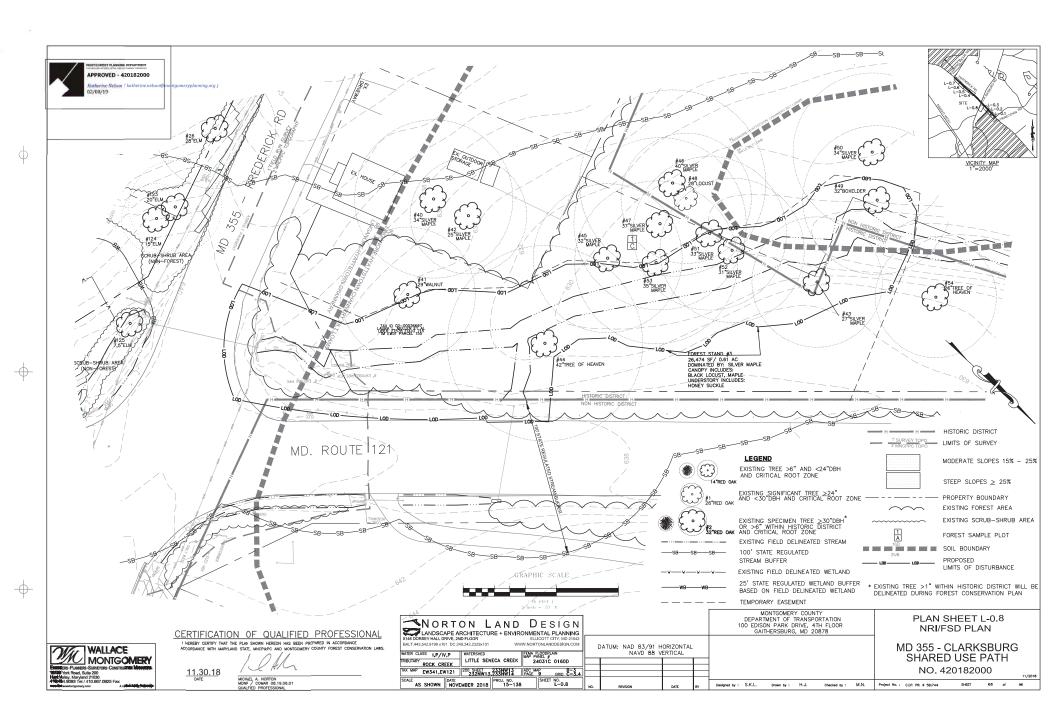

#### **PROPOSAL:**

The applicants propose to construct an 8' wide shared-use path along the east side of MD 355 (Frederick Road) within the Clarksburg Historic District. The proposal also includes intersection improvements, tree removal/planting, and streetlamp installation.

Description of Work Proposed: Please give an overview of the work to be undertaken:

The proposed improvements include an 8 ft wide shared-use path along the east side of MD 355 from Stringtown Road to Snowden Farm Parkway in Clarksburg, MD. Intersection improvements at Frederick Rd and Clarksburg Rd include new turn lanes, bike lanes, shoulder widening, sidewalk connections and a side path along Frederick Rd. There will be 350 ft of stream restoration along Clarksburg Road. This project is partially in the Clarksburg Historic District. The work is proposed within state and county right-of-way, but may require two small acquisitions of undeveloped land. Most of the area is heavily disturbed due to previous road and intersection construction, widening, grading and landscaping. It is anticipated to remove 61 trees and replace 110 trees, as shown on the attached Tree Survey Plans. A Historic Built Environment Investigation was conducted and zero properties listed on the MD Inventory of Historic Properties within the proposed project study area would be affected.