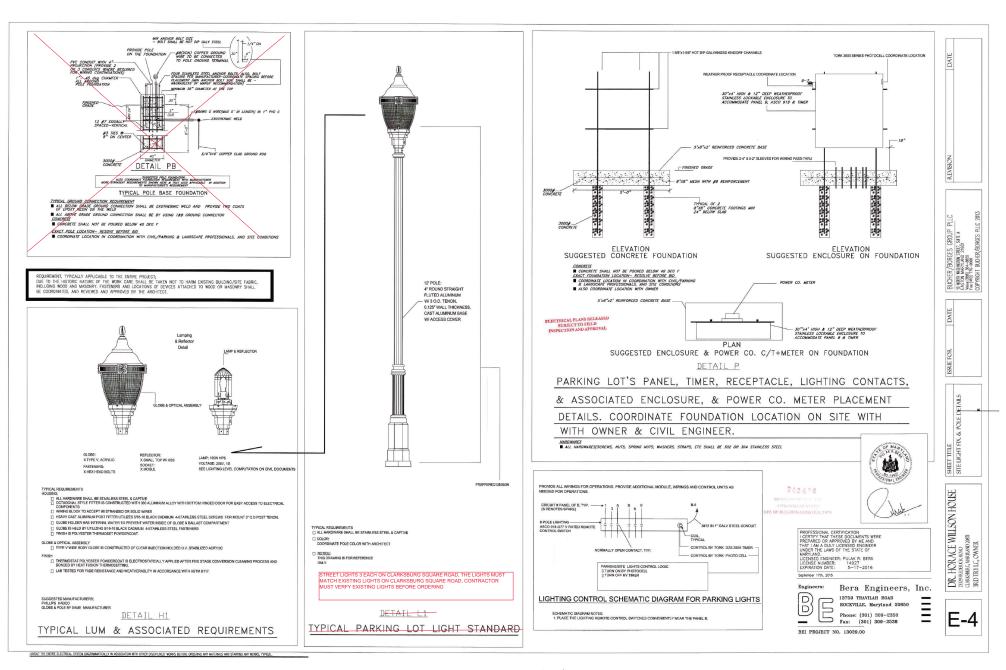

At the February 12, 2020 HPC meeting, the Commission voiced support for the project but recommended the following:

a. The proposed Colonial-style light fixtures will detract from the historic district, and alternatives should be explored.

The applicants have returned with following responses to the Commission's recommendations:

- a. Potomac Edison only offers two light fixture styles, Colonial- and Acorn-style. Members of the Clarksburg Historic District requested the Colonial-style light fixture; however, in order to match the light fixtures on adjacent Clarksburg Square Road, the applicants propose Acorn-style light fixtures. This is also generally consistent with the Commission's recommendations.
- b. The maximum height of the retaining wall is 6' above grade, and reducing the height requires moving the wall closer to the road. Due to buffer requirements and minimum path width requirements, the wall can only be moved 1' to 2', which would not perceptibly change the wall height, would conflict with proposed drainage, and possibly conflict with waterline relocation. Therefore, the applicants have not revised this aspect of their proposal.
- c. There are currently no pedestrian accommodations to the front of 23407 and 23415 Frederick Road, which are commercial properties. Pedestrian access is currently from the rear and side of both buildings. Therefore, the applicants have not revised this aspect of their proposal (see specific response below).
- d. The applicants have indicated that they will reduce the driveway width to the minimum width needed for commercial use of the driveway and for the type of vehicles requiring access, where possible (see specific response below).
- e. The applicants have indicated that they will reduce the width of the driveways [and/or combine driveways], where possible (see specific responses below).
- f. The applicants have indicated that they will reduce the amount of pavement adjacent to the proposed shared-use path, where possible (see specific responses below).
- g. Exposed aggregate concrete is not a standard material for sidewalks and is not allowed by SHA. Tinted or stained concrete could be used as an aesthetic alternative, at the HPC's direction.
- h. Separate materials will cause differential settlement along the edge of the path and will create uneven pavement, which will create ADA compatibility issues. Because of this, this treatment is not recommended and was not pursued by the applicants.
- i. The applicants agree with the Commission's recommendation regarding the preservation of the existing concrete stair along Frederick Road. Accordingly, the applicants will amend their plans to direct the contractor to remove and salvage the existing stairs, and the contractor will coordinate with M-NCPPC to have the stairs taken to a preferred location. (Staff notes that the Commission's recommendation was to consider leaving the stair in place, not to remove it and preserve it off-site.)

inappropriate finish, and that plain concrete would be an appropriate option), as well as questions about the proposed new streetlamps.

As staff noted in the February 12, 2020 preliminary consultation staff report: