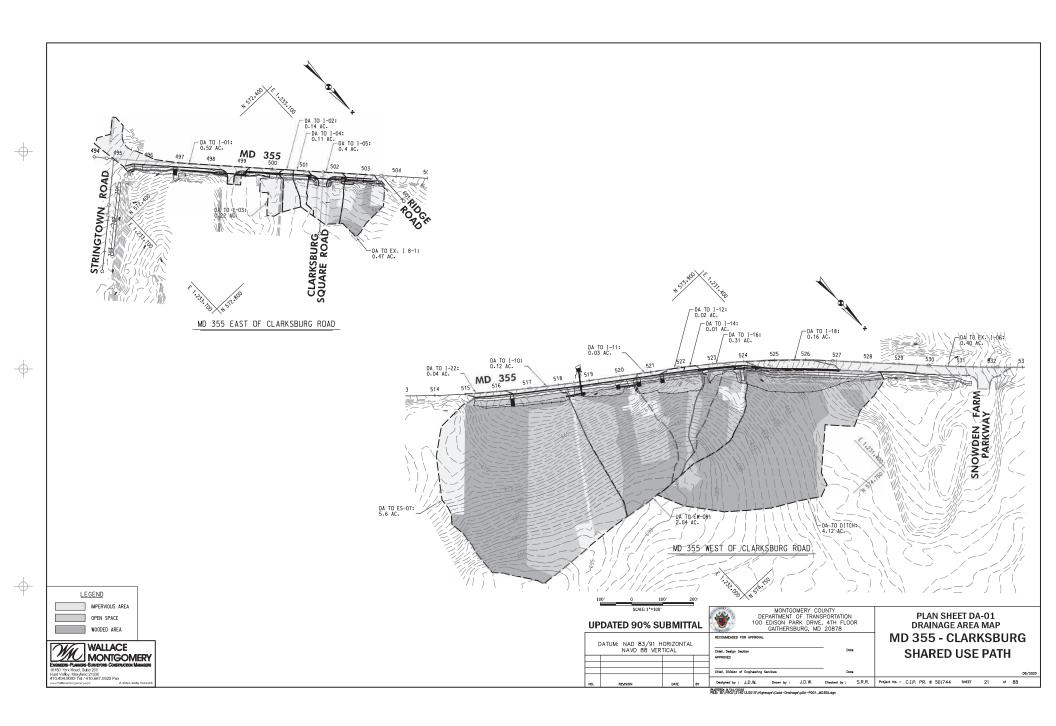

INDEX OF SHEETS INDEX OF SHEETS SHEET SHEET SHEET SHEET NO. DESIGNATION DESCRIPTION NO. DESIGNATION DESCRIPTION TI 01 OF 01 TITLE SHEET LT 01 OF 08 LIGHTING PLAN - NOTES AND SCHEDULES INDX 01 OF 01 INDEX OF SHEETS 55 1 T 02 OF 08 LIGHTING PLAN - STA. 495+29 to STA. 498+00 (MD 355) GENERAL NOTES AND DEFINITIONS LIGHTING PLAN - STA, 498+00 to STA, 501+50 (MD 355) GN 01 OF 01 56 LT 03 OF 08 LIGHTING PLAN - STA. 501+50 TO STA. 505+00 (MD 355) TS 01 OF 01 TYPICAL SECTIONS LT 04 0F 08 DE 01 OF 01 PAVEMENT DETAILS 58 LT 05 0F 08 LIGHTING PLAN - STA. 514+50 TO STA. 519+00 (MD 355) CR 01 DF 01 CURB ELEVATIONS AND OFFSETS 59 LT 06 0F 08 LIGHTING PLAN - STA, 519+00 TO STA, 523+50 (MD 355) GS 01 OF 01 GEOMETRY LAYOUT LT 07 0F 08 LIGHTING PLAN - STA. 523+50 TO STA. 528+00 (MD 355) 60 ROADWAY PLAN - STA. 495+29 to STA. 498+00 (MD 355) LT 08 OF 08 LIGHTING PLAN - STA. 528+00 TO STA. 531+37 (MD 355) PS 02 0F 07 ROADWAY PLAN - STA. 498+00 to STA. 501+50 (MD 355) L 1.1A OF 1.1A FOREST CONSERVATION PLAN - OVERALL EDREST CONSERVATION PLAN - STA. 495+29 TO STA. 498+00 (MD 355) PS 03 0F 07 POADWAY PLAN - STA. 501+50 TO STA. 505+00 (MD 355) 63 1 1.1 OF 1.9 PS 04 0F 07 ROADWAY PLAN - STA. 514+50 TO STA. 519+00 (MD 355) L 1.2 OF 1.9 FOREST CONSERVATION PLAN - STA. 498+00 TO STA. 501+50 (MD 355) ROADWAY PLAN - STA. 519+00 TO STA. 523+50 (MD 355) FOREST CONSERVATION PLAN - STA. 501+50 TO STA. 505+00 (MD 355) PS 05 0F 07 L 1.3 OF 1.9 PS 06 0F 07 ROADWAY PLAN - STA. 523+50 TO STA. 528+00 (MD 355) L 1.4 OF 1.9 FOREST CONSERVATION PLAN - STA. 514+50 TO STA. 519+00 (MD 355) FOREST CONSERVATION PLAN - STA. 519+00 TO STA. 523+50 (MD 355) PS 07 0F 07 ROADWAY PLAN - STA. 528+00 TO STA. 531+37 (MD 355) 1 1.5 OF 1.9 SR 01 OF 06 STREAM RESTORATION PLAN 68 L 1.6 OF 1.9 FOREST CONSERVATION PLAN - STA, 523+50 TO STA, 528+00 (MD 355) STREAM RESTORATION PROFILE FOREST CONSERVATION PLAN - STA, 528+00 TO STA, 531+37 (MD 355) SR 02 OF 06 SR 03 OF 06 STREAM RESTORATION TYPICAL SECTIONS L 1.8 OF 1.9 FOREST CONSERVATION PLAN - MD 121 71 FOREST CONSERVATION PLAN - NOTES 18 SR 04 OF 06 STREAM RESTORATION DETAILS 1 1.9 NF 1.9 SR 05 OF 06 STREAM RESTORATION DETAILS 72 L 2.1 OF 2.10 LANDSCAPE PLAN - STA. 495+29 TO STA. 498+00 (MD 355) SR 06 OF 06 STREAM RESTORATION GEOMETRY LAYOUT LANDSCAPE PLAN - STA. 498+00 TO STA. 501+50 (MD 355) L 2.2 OF 2.10 DA 01 OF 01 DRAINAGE AREA MAP L 2.3 OF 2.10 LANDSCAPE PLAN - STA, 501+50 TO STA, 505+00 (MD 355) DRAINAGE SCHEDULE AND DETAILS LANDSCAPE PLAN - STA. 514+50 TO STA. 519+00 (MD 355) 22 DD 01 0F 02 75 1 2.4 NF 2.10 DRAINAGE DETAILS 23 DD 02 OF 02 L 2.5 OF 2.10 LANDSCAPE PLAN - STA. 519+00 TO STA. 523+50 (MD 355) DP 01 0F 03 DRAINAGE PROFILE LANDSCAPE PLAN - STA. 523+50 TO STA. 528+00 (MD 355) L 2.6 OF 2.10 25 DP 02 0F 03 DRAINAGE PROFILE 78 L 2.7 OF 2.10 LANDSCAPE PLAN - STA, 528+00 TO STA, 531+37 (MD 355) LANDSCAPE PLAN - MD 121 26 DP 03 0F 03 DRAINAGE PROFILE 79 1 2.8 OF 2.10 EROSION AND SEDIMENT CONTROL NOTES AND DETAILS SC 01 OF 19 L 2.9 OF 2.10 LANDSCAPE - NOTES & DETAILS SC 02 0F 19 EROSION AND SEDIMENT CONTROL NOTES AND DETAILS L 2.10 OF 2.10 LANDSCAPE - NOTES & DETAILS 29 SC 03 0F 19 EROSION AND SEDIMENT CONTROL NOTES AND DETAILS GR 01 OF 01 EARTHWORK & GRADING SUMMARY SHEET RETAINING WALL 1 GENERAL PLAN AND ELEVATION INITIAL EROSION AND SEDIMENT CONTROL PLAN - STA, 495+29 TO STA, 498+00 (MD 355) 30 SC 04 0F 19 83 RW 1-1 OF RW 1-1 SC 05 OF 19 PHASE I EROSION AND SEDIMENT CONTROL PLAN - STA. 498+00 TO STA. 501+50 (MD 355) RW 2-1 OF RW 2-5 RETAINING WALL 2 GENERAL PLAN AND ELEVATION SC 06 0F 19 PHASE I EROSION AND SEDIMENT CONTROL PLAN - STA. 501+50 TO STA. 505+00 (MD 355) RW 2-2 OF RW 2-5 RETAINING WALL 2 GEOMETRIC AND FOOTING LAYOUT FOR ALL CONSTRUCTION WITHIN THE STATE OF MD RIGHT-OF-WAY THE CONTRACTOR SHALL REFER TO PHASE I EROSION AND SEDIMENT CONTROL PLAN - STA. 514+50 TO STA. 519+00 (MD 355) 33 SC 07 0F 19 RW 2-3 OF RW 2-5 RETAINING WALL 2 TYPICAL SECTION AND DETAILS PHASE I EROSION AND SEDIMENT CONTROL PLAN - STA. 519+00 TO STA. 523+50 (MD 355) RETAINING WALL 2 PREACAST LAGGING DETAILS THE SHA BOOK OF STANDARDS WHICH CAN BE ACCESSED AT: RW 2-4 OF RW 2-5 SC 08 OF 19 HTTP://APPS.ROADS.MARYLAND.GOV/BUSINESSWITHSHA/BIZSTDSPECS/DESMANUALSTDPUB/PUBLICATIONSONLINE/OHD/BOOKSTD/INDEX/ASP. SC 09 0F 19 PHASE I EROSION AND SEDIMENT CONTROL PLAN - STA. 523+50 TO STA. 528+00 (MD 355) RW 2-5 OF RW 2-5 BORING LOCATION PLAN 36 SC 10 OF 19 PHASE I EROSION AND SEDIMENT CONTROL PLAN - STA. 528+00 TO STA. 531+37 (MD 355) THE FOLLOWING LIST OF STANDARDS SHALL BE USED WITHIN THIS PROJECT: PHASE I EROSION AND SEDIMENT CONTROL PLAN - STA. 194+50 TO STA. 200+00 (MD 121) SC 11 OF 19 PHASE II EROSION AND SEDIMENT CONTROL PLAN - STA. 495+29 TO STA. 498+00 (MD 355) STD. NO. SC 12 OF 19 MD 362.01 STANDARD TYPE H ENDWALL METAL OR CONCRETE ROUND PIPE PHASE II EROSION AND SEDIMENT CONTROL PLAN - STA. 498+00 TO STA. 501+50 (MD 355) STANDARD CONCRETE END SECTION ROUND CONCRETE PIPE MD 368.01 SC 14 OF 19 PHASE II EROSION AND SEDIMENT CONTROL PLAN - STA. 501+50 TO STA. 505+00 (MD 355) MD 374.51 PRECAST OR CAST IN PLACE SOLARE AND RECTANGULAR COG INLETS 5'. 10'. 15' & 20' PHASE II EROSION AND SEDIMENT CONTROL PLAN - STA, 514+50 TO STA, 519+00 (MD 355) SC 15 OF 19 PRECAST CONCRETE INLET SLABS AND ADJUSTMENT COLLARS FOR COG AND COS INLETS SC 16 OF 19 PHASE II EROSION AND SEDIMENT CONTROL PLAN - STA. 519+00 TO STA. 523+50 (MD 355) MD 374.55 MD 374-61 PRECAST OR CAST IN PLACE SQUARE AND RECTANGULAR COS INLETS 5', 10', 15' & 20' PHASE II EROSION AND SEDIMENT CONTROL PLAN - STA. 523+50 TO STA. 528+00 (MD 355) MD 374.68 PRECAST OR CAST-IN-PLACE COG/COS OPENING FOR 8" CURB 5' OR 10' ONLY SC 18 OF 19 PHASE II EROSION AND SEDIMENT CONTROL PLAN - STA. 528+00 TO STA. 531+37 (MD 355) STANDARD SINGLE OR DOUBLE OPENING TYPE K INLET OPEN-END GRATE NON-TRAFFIC AREAS MD 378.03 45 SC 19 OF 19 PHASE II EROSION AND SEDIMENT CONTROL PLAN - STA, 194+50 TO STA, 200+00 (MD 121) 48" SQUARE STANDARD SHALLOW MANHOLE MAINTENANCE OF TRAFFIC NOTES AND DETAILS MD 383,00 MT 01 0F 02 MD 578.0 REPAIRING PAVEMENT OPENINGS FOR UTILITY TRENCHES MT 02 0F 02 MAINTENANCE OF TRAFFIC TYPICAL PLAN MD 580.03 NEW COMBINATION CURB AND GUTTER PLACEMENT ALONG EXISTING PAVEMENT 48 SN 01 0F 01 SIGNING AND PAVEMENT MARKING PLAN - GENERAL NOTES SIGNING AND PAVEMENT MARKING PLAN - STA. 495+29 to STA. 501+00 (MD 355) MD 580.08 DRIVEWAYS AND BIKE PATHS PAVEMENT SECTIONS. 49 SN 2.1 OF 2.4 STANDARD TYPES A & B CONCRETE CURB AND COMBINATION CONCRETE CURB & GUTTER SN 2.2 OF 2.4 SIGNING AND PAVEMENT MARKING PLAN - STA. 501+00 TO STA. 505+00 (MD 355) MD 620-02 MD 620.03 DEPRESSED CURB FOR COMBINATION CURB AND GUTTER AND DEPRESSED CURB FOR SIDEWALK RAMPS SN 2.3 OF 2.4 SIGNING AND PAVEMENT MARKING PLAN - STA. 514+50 TO STA. 523+50 (MD 355) MD 630.02 STANDARD ENTRANCE CONSTRUCTION RESIDENTIAL & COMMERCIAL METHOD NO. 2 SN 2.4 OF 2.4 52 SIGNING AND PAVEMENT MARKING PLAN - STA, 523+50 TO STA, 531+37 (MD 355) MD 635.01 MATERIX PLACEMENT DETAILS SIGNING AND PAVEMENT MARKING PLANS - INDEX OF QUANTITIES SN 11.1 OF 11.1 SIDEWALK RAMPS PERPENDICULAR MD 655-11 MD 655,40 DETECTABLE WARNING SURFACES MD 657.00 STANDARD STAIRWAYS METHODS OF GRADING SIDE SLOPES MC 811.01 SUP-FR(FN)-301 CHAIN LINK SAFETY FENCE-RETAINING WALLS AND BOX CULVERTS GENERAL NOTES SUP-FR(FN)-302 TYPE III CHAIN LINK SAFETY FENCE-RETAINING WALLS AND BOX CULVERTS REBAR-BL-101 BAR LAP DIMENSIONS FOR GRADE 60 REINFORCING STEEL IN MIX NO. 3 (3500 P.S.I.) CONCRETE REBAR-DI -101 DEVELOPMENT LENGTH DIMENSIONS GRADE 60 REINFORCING STEEL IN MIX NO. 3 (3500 P.S.I.) CONCRETE REBAR-RR-101 RAD REND TYPES REBAR-BB-102 REINFORCING STEEL HOOK TABLES AND DIAGRAMS RW-301 RETAINING WALL AND WING WALL DRAINAGE SYSTEMS NOTE: ALL ITEMS ARE TO BE CONSTRUCTED IN ACCORDANCE WITH THE CURRENT VERSION OF THE REFERENCED STANDARD AT THE TIME OF CONSTRUCTION. MONTGOMERY COUNTY DEPARTMENT OF TRANSPORTATION 100 EDISON PARK DRIVE, 4TH FLOOR PLAN SHEET INDX-01 **UPDATED 90% SUBMITTAL** INDEX OF SHEETS GAITHERSBURG MD 20878 MD 355 - CLARKSBURG RECOMMENDED FOR APPROVA DATUM: NAD 83/91 HORIZONTAL NAVD 88 VERTICAL WALLACE SHARED USE PATH ∠I MONTGOMERY