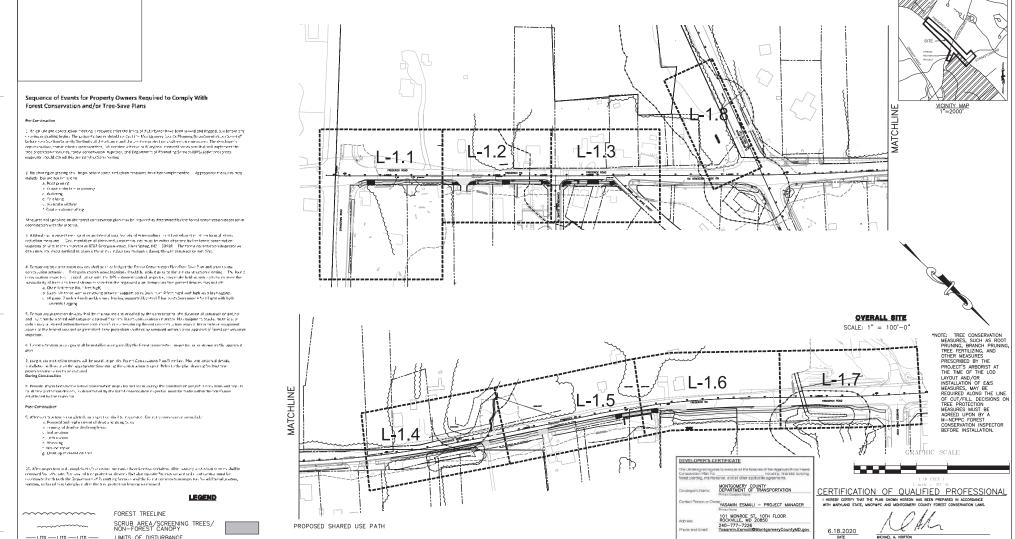

Description of Work Proposed: Please give an overview of the work to be undertaken:

The proposed improvements include an 8 ft wide shared-use path along the east side of MD 355 from Stringtown Road to Snowden Farm Parkway in Clarksburg, MD. Intersection improvements at Frederick Rd and Clarksburg Rd include new turn lanes, bike lanes, shoulder widening, sidewalk connections and a side path along Frederick Rd. There will be 350 ft of stream restoration along Clarksburg Road. This project is partially in the Clarksburg Historic District. The work is proposed within state and county right-of-way, but may require two small acquisitions of undeveloped land. Most of the area is heavily disturbed due to previous road and intersection construction, widening, grading and landscaping. It is anticipated to remove 61 trees and replace 110 trees, as shown on the attached Tree Survey Plans. A Historic Built Environment Investigation was conducted and zero properties listed on the MD Inventory of Historic Properties within the proposed project study area would be affected.