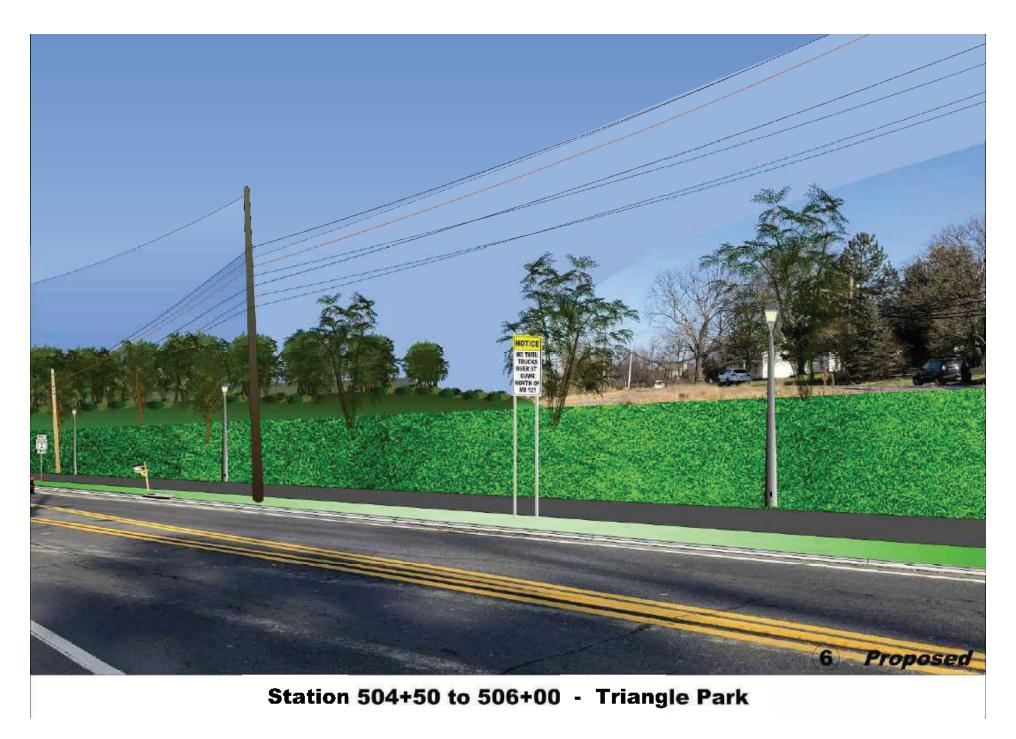

January 2, 2020

- 1. 23200 Stringtown Road Day House MIHP No. M: 13-10-14
  - 23311 Frederick Road Columbus Woodward House/John Henry Wims House MIHP No. M: 13-10-9
- 2. 23321 Frederick Road Clarksburg Post Office MIHP No. M: 13-10-13
- 3. 23339 Frederick Road Horace Wilson House MIHP No. M: 13-10-3 (relocated)
- 4. 23341 Frederick Road Wilson Store MIHP No. M: 13-10-4
- 5. 23345 Frederick Road
- 6. Triangle Park