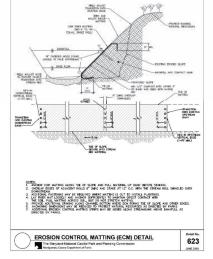

2'                   | 1.1'          | N/A                        |
| P00L 3   | 3+23.0    | 3+33.7    | 620.5         | 10.7'                 | 2'                   | 1.1'          | N/A                        |
| P00L 2   | 3+63.0    | 3+73.7    | 619.7         | 10.7'                 | 2'                   | 1.1'          | N/A                        |
| POOL I   | 4+03.0    | 4+13.7    | 618.9         | 10.7'                 | 2'                   | 1.1'          | N/A                        |
| P00L 13  | 30+00     | 30+10.0   | 631.85        | 10.0                  | 4'                   | 1.0'          | 1.0                        |
| P00L 12  | 30+12.0   | 30+22.0   | 630.7         | 10.0                  | 4'                   | 1.0'          | N/A                        |

629



| Stamwate                                        | r Maragement.