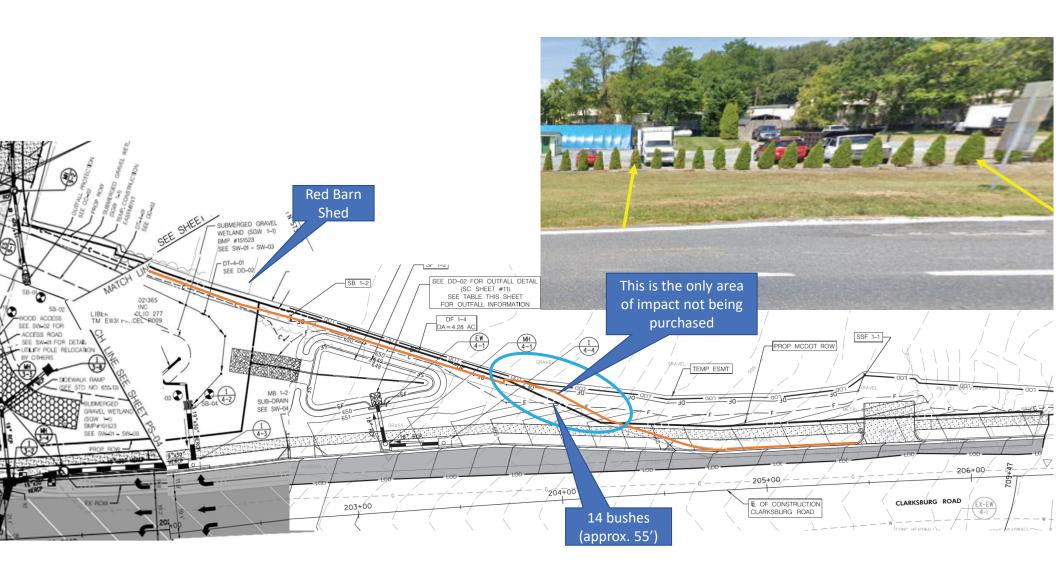

- b. Explore reducing the height of the retaining wall at 23407 and 23415 Frederick Road (as depicted on Page 32 of the February 12, 2020 staff report).
- c. Concerns were expressed regarding altering the relationship of houses along Frederick Road to the street, due to the construction of retaining walls in front of the houses. The applicant should explore the introduction of stairs within the retaining walls to retain the relationship.
- d. Consider reduction of the paved area and driveway width at 23421 Frederick Road (as depicted on Page 34 of the February 12, 2020 staff report).
- e. Consider working with property owners to reduce the number of curb cuts and/or combine driveways.
- f. Explore minimizing the amount of pavement directly adjacent to the proposed shared-use path and/or in front of the houses.
- g. Concrete with exposed aggregate should be used in lieu of plain concrete.
- h. Explore differing border materials along the proposed shared-use path to achieve the required 8' minimum width.
- i. Consider preserving the existing concrete stair along Frederick Road (as depicted on Page 27 of the February 12, 2020 staff report).
- j. Reduce the height of all proposed retaining walls and soften the retaining walls' appearance, where possible.

The applicants have returned with following responses to the Commission's recommendations:

- a. Potomac Edison only offers two light fixture styles, Colonial- and Acorn-style. Members of the Clarksburg Historic District requested the Colonial-style light fixture; however, in order to match the light fixtures on adjacent Clarksburg Square Road, the applicants propose Acorn-style light fixtures. This is also generally consistent with the Commission's recommendations.
- b. The maximum height of the retaining wall is 6' above grade, and reducing the height requires moving the wall closer to the road. Due to buffer requirements and minimum path width requirements, the wall can only be moved 1' to 2', which would not perceptibly change the wall height, would conflict with proposed drainage, and possibly conflict with waterline relocation. Therefore, the applicants have not revised this aspect of their proposal.
- c. There are currently no pedestrian accommodations to the front of 23407 and 23415 Frederick Road, which are commercial properties. Pedestrian access is currently from the rear and side of both buildings. Therefore, the applicants have not revised this aspect of their proposal (see specific response below).
- d. The applicants have indicated that they will reduce the driveway width to the minimum width needed for commercial use of the driveway and for the type of vehicles requiring access, where possible (see specific response below).
- e. The applicants have indicated that they will reduce the width of the driveways [and/or combine driveways], where possible (see specific responses below).
- f. The applicants have indicated that they will reduce the amount of pavement adjacent to the proposed shared-use path, where possible (see specific responses below).
- g. Exposed aggregate concrete is not a standard material for sidewalks and is not allowed by SHA. Tinted or stained concrete could be used as an aesthetic alternative, at the HPC's direction.
- h. Separate materials will cause differential settlement along the edge of the path and will create uneven pavement, which will create ADA compatibility issues. Because of this, this treatment is not recommended and was not pursued by the applicants.
- i. The applicants agree with the Commission's recommendation regarding the preservation of the existing concrete stair along Frederick Road. Accordingly, the applicants will amend their plans to direct the contractor to remove and salvage the existing stairs, and the contractor will coordinate with M-NCPPC to have the stairs taken to a preferred location. (Staff notes that the Commission's recommendation was to consider leaving the stair in place, not to remove it and preserve it off-site.)