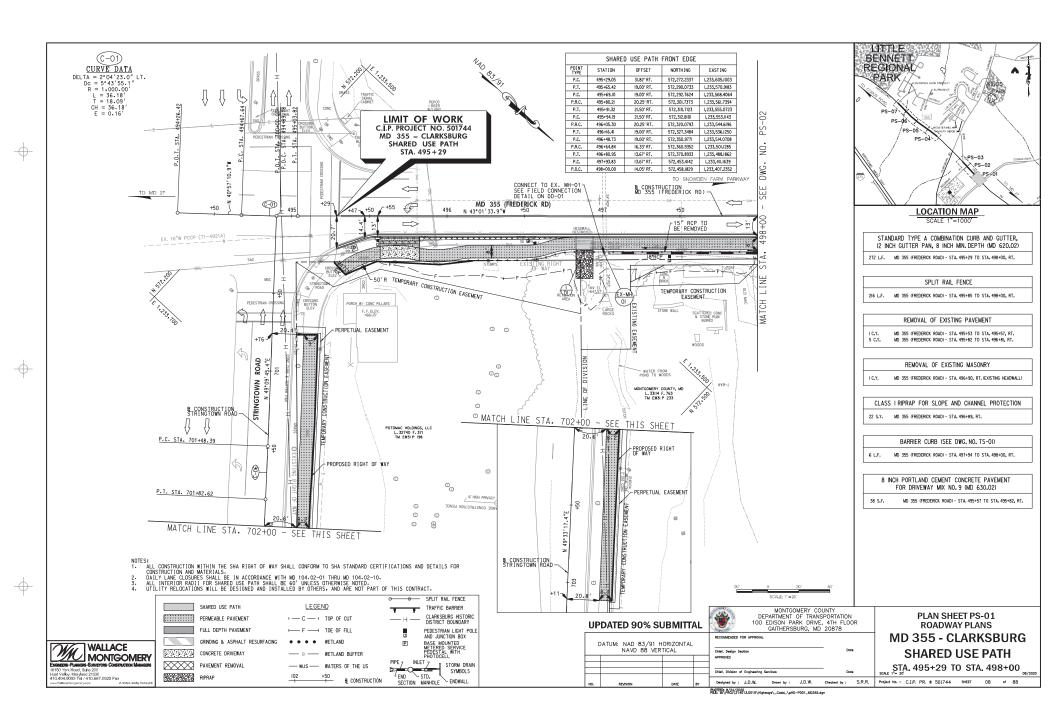

#### **PROPOSAL:**

The applicants propose to construct an 8' wide shared-use path along the east side of MD 355 (Frederick Road) within the Clarksburg Historic District. The proposal also includes intersection improvements, tree removal/planting, and streetlamp installation.

Description of Work Proposed: Please give an overview of the work to be undertaken:

The proposed improvements include an 8 ft wide shared-use path along the east side of MD 355 from Stringtown Road to Snowden Farm Parkway in Clarksburg, MD. Intersection improvements at Frederick Rd and Clarksburg Rd include new turn lanes, bike lanes, shoulder widening, sidewalk connections and a side path along Frederick Rd. There will be 350 ft of stream restoration along Clarksburg Road. This project is partially in the Clarksburg Historic District. The work is proposed within state and county right-of-way, but may require two small acquisitions of undeveloped land. Most of the area is heavily disturbed due to previous road and intersection construction, widening, grading and landscaping. It is anticipated to remove 61 trees and replace 110 trees, as shown on the attached Tree Survey Plans. A Historic Built Environment Investigation was conducted and zero properties listed on the MD Inventory of Historic Properties within the proposed project study area would be affected.