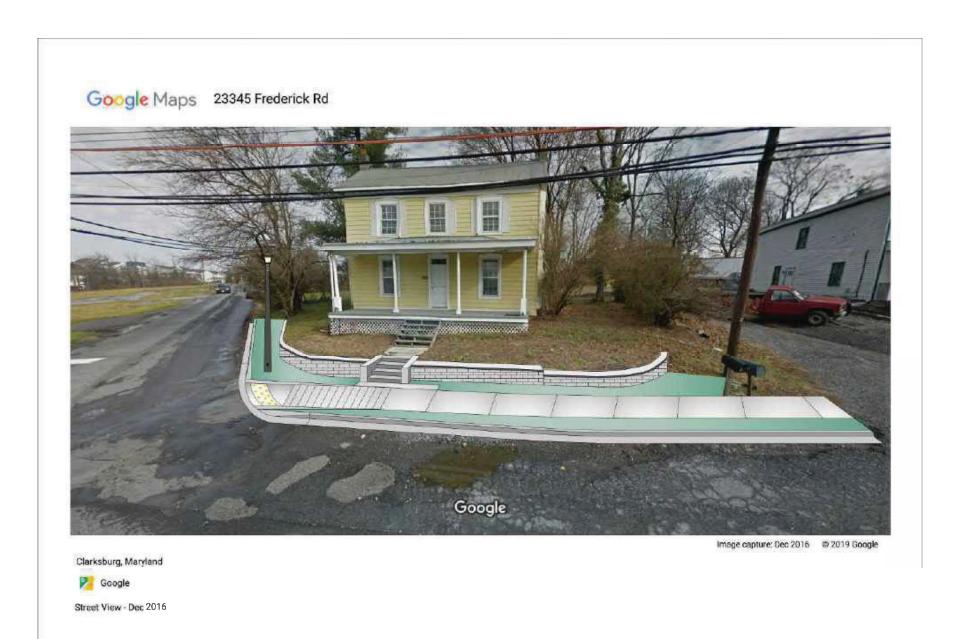

Station 502+50 - 23341 Frederick Road - Wilson Store - MIHP No. M: 13-10-4

Station 502+50 - 23341 Frederick Road - Wilson Store - MIHP No. M: 13-10-4

5 Existing

Station 503+50 - 23345 Frederick Road

5 Proposed

Station 503+50 - 23345 Frederick Road

Station 511+00 - 23401 Frederick Road - W.J. Dronenburg House - MIHP No. M: 13-10-12

Station 511+00 - 23401 Frederick Road - W.J. Dronenburg House - MIHP No. M: 13-10-12