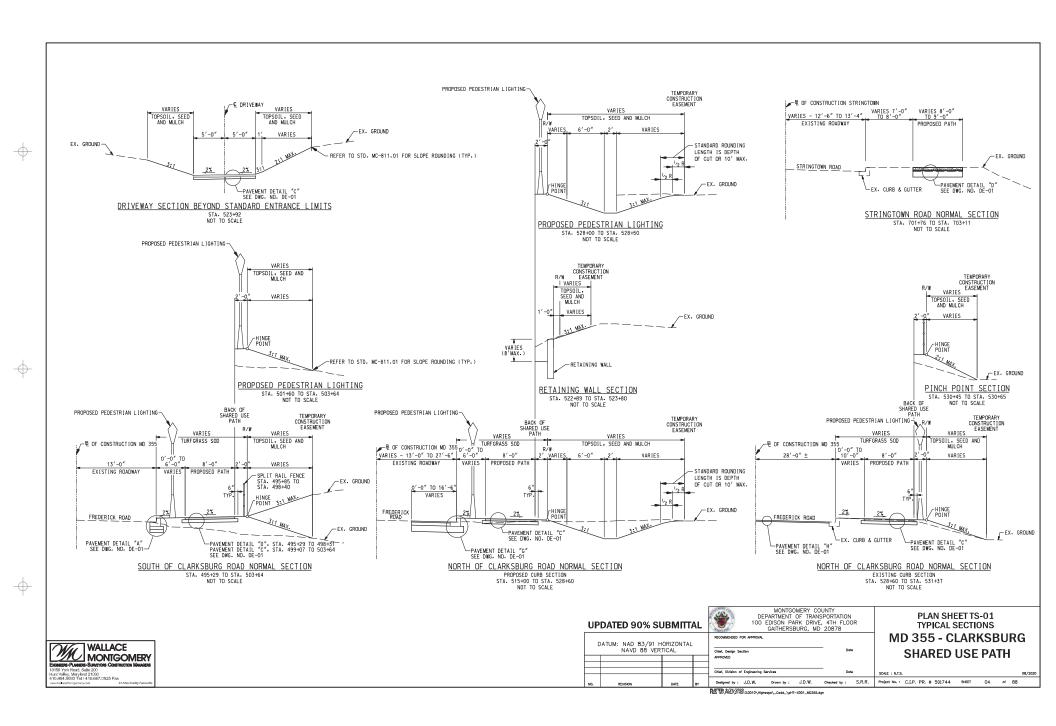

#### **PROPOSAL:**

The applicants propose to construct an 8' wide shared-use path along the east side of MD 355 (Frederick Road) within the Clarksburg Historic District. The proposal also includes intersection improvements, tree removal/planting, and streetlamp installation.

Most of the proposed work will occur within the public right-of-way, where previous alterations (i.e., road and sidewalk construction, road widening, regrading, landscaping) have occurred. In accordance with *Standards #2* and *#9*, the addition of a shared-use path will not remove or alter character-defining features of the historic district. The introduction and/or replacement of modern transportation features and appurtenances within the public right-of-way will not detract from the district's ability to convey its historical significance. Staff finds that increasing the connectedness of the historic district via a shared-use path will create a more cohesive streetscape, with buildings that clearly relate and interact with one another.