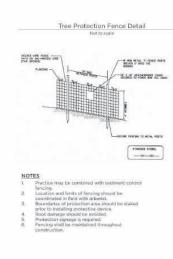

ESTABLISH. 6.19.2020 DATUM: NAD 83/91 HORIZONTAL NAVD 88 VERTICAL

KEY BOTANICAL NAME

TREES CV CHIONANTHUS VIRGINICUS

NYSSA SYLVATICA

OHERCUS PURPA

PLATANUS HYBRIDA 'COLUMBIA'

NS

SITE LANDSCAPE PLANT SCHEDULE

TURFGRASS URFGRASS SOD ESTABLISHMENT- TALL FESCUE/KENTUCKY BLUGRASS SQUARE YARD 10,226 STABILIZATION SOD ESTABLISH. MONTGOMERY COUNTY DEPARTMENT OF TRANSPORTATION 100 EDISON PARK DRIVE, 4TH FLOOR PLAN SHEET L-2.9 LANDSCAPE - NOTES GAITHERSBURG MD 20878

COMMON NAME

WHITE ERINGETREE

COLUMBIA LONDON PLANETREE

BLACKGUM

MD 355 - CLARKSBURG SHARED USE PATH

Designed by : H.J. Drawn by : H.J. Checked by : M.N. Project No. : C.J.P. PR. #501744 SHEET 80 of

FORM

SPACING

SHOWN

SHOWN 18

SHOWN

SHOWN

SIZE

7'-8' B&B

2" CAL. B&B

2" CAL. B&B

2" CAL. B&B

QUANTITY

18

COMMENTS









### MISS UTILITY

3. Avoid injury to roots when placing posts for the signs.

CALL "MISS UTILITY AT 1-800-257-7777, 48 HOURS PRIOR TO THE START OF WORK, THE EXCAVATOR MUST NOTIFY ALL PUBLIC UTILITY COMPANIES WITH UNDERGROUND FACULTES IN THE AREA OF BY COMPANIES WITH UNDERGROUND FACULTES IN THE AREA OF BY THE UTILITY COMPANIES PRIOR TO COMMENCING EXCAVATION BEFORE EXCAVATION THE CONTRACTOR IS RESPONSIBLE FOR CALLING TORSE TO CALLING MISS TORSET CHECK AT 1-866-821-4226 TO VERFY THAT ALL UTILITIES HAVE BEEN MARKED, 48 HOURS AFER CALLING MISS UTILITY. THE EXCAVATOR IS RESPONSIBLE FOR CALLING MISS UTILITY. THE EXCAVATOR IS RESPONSIBLE FOR CALLING MISS UTILITY.





NORTON LAND DESIGN
S146 DORSEY-MALDRINE, 200 FLOOR
S146 DORSEY-MALDRINE, 200 FLOOR
S146 DORSEY-MALDRINE, 200 FLOOR
WITE CLA