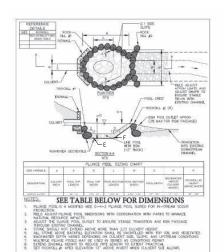

|            |        |    | APPROVED                      |            |          |                           |        |               | JIIA       | IIILD    | UJL              |    | ••• |    |
|                                                 |            |        |    | Chief, Division of Engineerin | g Services |          | Date                      | •      | SCALE N.T.S.  |            |          |                  |    |     |    |
| NO.                                             | REVISION   | DATE   | BY | Designed by : L.E.W.          | Drown by : | L.E.W.   | Checked by :              | C.V.M. | Project No. : | C.I.P. PR. | * 501744 | SHEET            | 18 | of  | 88 |

PLOTTED: 9/24/2020 FILE: M:\PRCU\214013.0010\Highways\Cadd-Drainage\pSR-P004\_ND355.dgn





#### Montgomery Parks Construction Notes for Stream Restoration on Parkland

- More report years of contractions better for Steren More returned in Parkinsh More required to the Account of the Steren More returned in Account of the Steren Ste

- Repout/elevation of in-stream structures, streambank stabilization, and grading during construction to minimize disturbance to trens/free roots and to ensure functionality of completed construction. Path that the contractor shall talk care to protect trunks/nots
- designated to remain throughout construction.

  5. Contractor shall beyont orbical design points (containing station, offers, elevations, structures, etc.) stong the stream channel for review prior to structure installation. 3P shall conditate with Parks to adjust/confirm stallation