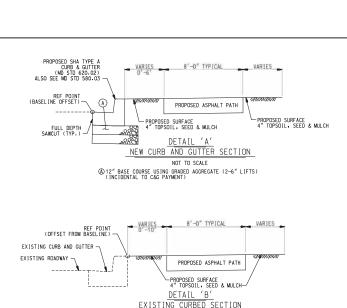

#### **PROPOSAL:**

The applicants propose to construct an 8' wide shared-use path along the east side of MD 355 (Frederick Road) within the Clarksburg Historic District. The proposal also includes intersection improvements, tree removal/planting, and streetlamp installation.

Most of the proposed work will occur within the public right-of-way, where previous alterations (i.e., road and sidewalk construction, road widening, regrading, landscaping) have occurred. In accordance with *Standards #2* and *#9*, the addition of a shared-use path will not remove or alter character-defining features of the historic district. The introduction and/or replacement of modern transportation features and appurtenances within the public right-of-way will not detract from the district's ability to convey its historical significance. Staff finds that increasing the connectedness of the historic district via a shared-use path will create a more cohesive streetscape, with buildings that clearly relate and interact with one another.