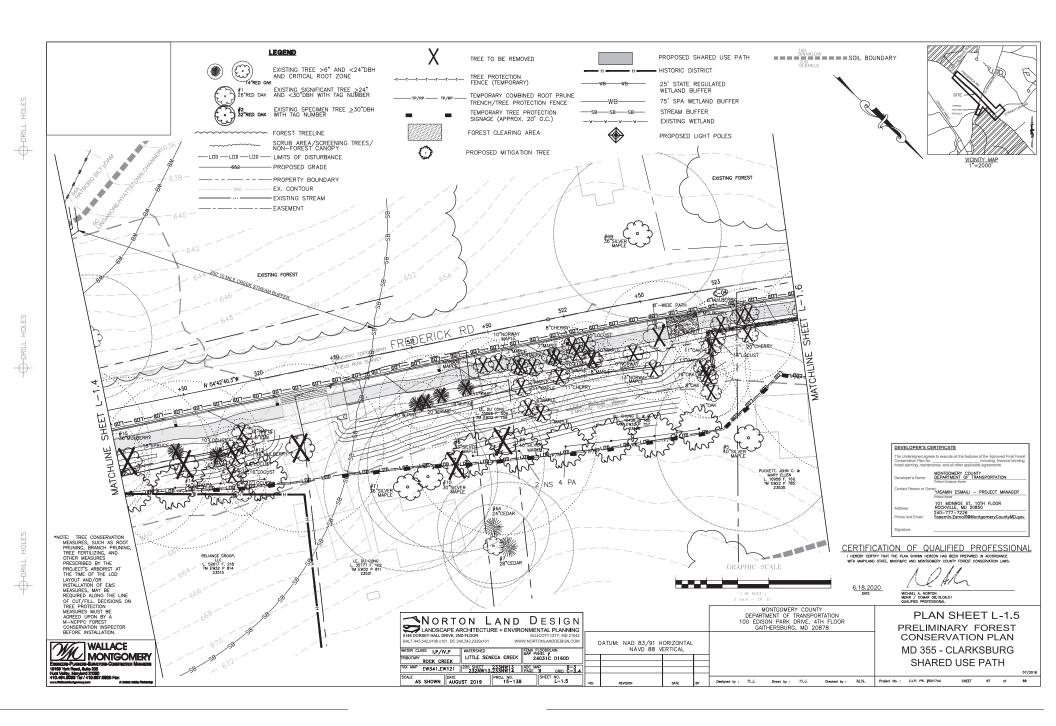

#### **PROPOSAL:**

The applicants propose to construct an 8' wide shared-use path along the east side of MD 355 (Frederick Road) within the Clarksburg Historic District. The proposal also includes intersection improvements, tree removal/planting, and streetlamp installation.

Description of Work Proposed: Please give an overview of the work to be undertaken:

The proposed improvements include an 8 ft wide shared-use path along the east side of MD 355 from Stringtown Road to Snowden Farm Parkway in Clarksburg, MD. Intersection improvements at Frederick Rd and Clarksburg Rd include new turn lanes, bike lanes, shoulder widening, sidewalk connections and a side path along Frederick Rd. There will be 350 ft of stream restoration along Clarksburg Road. This project is partially in the Clarksburg Historic District. The work is proposed within state and county right-of-way, but may require two small acquisitions of undeveloped land. Most of the area is heavily disturbed due to previous road and intersection construction, widening, grading and landscaping. It is anticipated to remove 61 trees and replace 110 trees, as shown on the attached Tree Survey Plans. A Historic Built Environment Investigation was conducted and zero properties listed on the MD Inventory of Historic Properties within the proposed project study area would be affected.