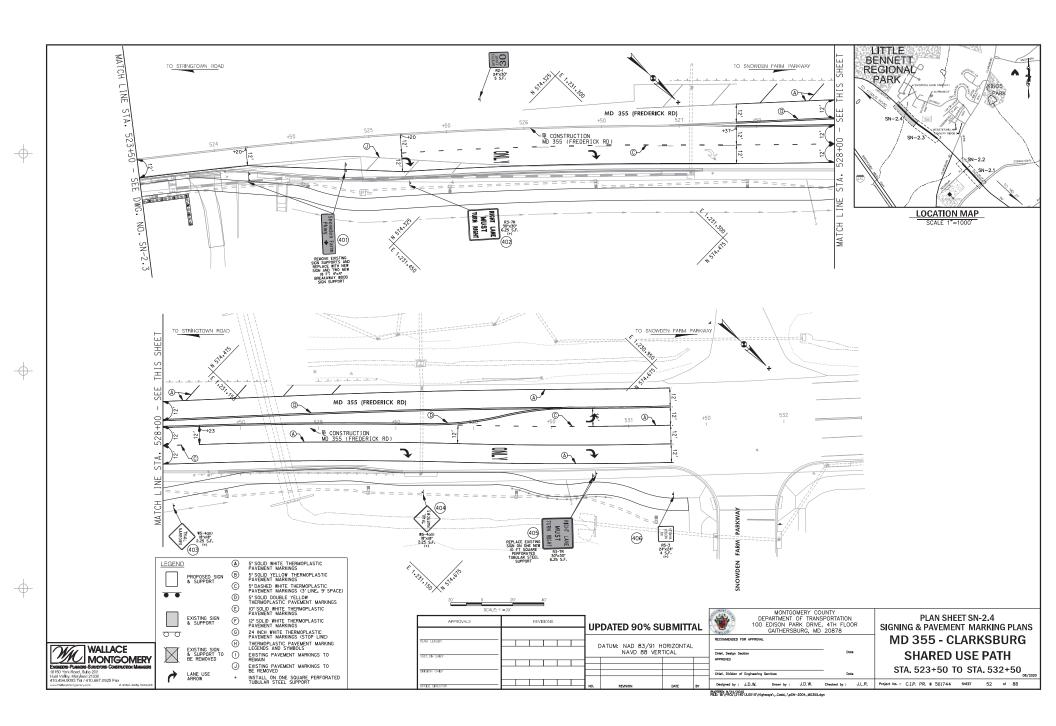

#### **PROPOSAL:**

The applicants propose to construct an 8' wide shared-use path along the east side of MD 355 (Frederick Road) within the Clarksburg Historic District. The proposal also includes intersection improvements, tree removal/planting, and streetlamp installation.

Description of Work Proposed: Please give an overview of the work to be undertaken:

The proposed improvements include an 8 ft wide shared-use path along the east side of MD 355 from Stringtown Road to Snowden Farm Parkway in Clarksburg, MD. Intersection improvements at Frederick Rd and Clarksburg Rd include new turn lanes, bike lanes, shoulder widening, sidewalk connections and a side path along Frederick Rd. There will be 350 ft of stream restoration along Clarksburg Road. This project is partially in the Clarksburg Historic District. The work is proposed within state and county right-of-way, but may require two small acquisitions of undeveloped land. Most of the area is heavily disturbed due to previous road and intersection construction, widening, grading and landscaping. It is anticipated to remove 61 trees and replace 110 trees, as shown on the attached Tree Survey Plans. A Historic Built Environment Investigation was conducted and zero properties listed on the MD Inventory of Historic Properties within the proposed project study area would be affected.