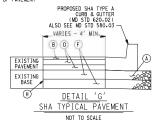

INDEX OF SHEETS INDEX OF SHEETS SHEET SHEET SHEET SHEET NO. DESIGNATION DESCRIPTION NO. DESIGNATION DESCRIPTION TI 01 OF 01 TITLE SHEET LT 01 OF 08 LIGHTING PLAN - NOTES AND SCHEDULES INDX 01 OF 01 INDEX OF SHEETS 55 1 T 02 OF 08 LIGHTING PLAN - STA. 495+29 to STA. 498+00 (MD 355) GENERAL NOTES AND DEFINITIONS LIGHTING PLAN - STA, 498+00 to STA, 501+50 (MD 355) GN 01 OF 01 56 LT 03 OF 08 LIGHTING PLAN - STA. 501+50 TO STA. 505+00 (MD 355) TS 01 OF 01 TYPICAL SECTIONS LT 04 0F 08 DE 01 OF 01 PAVEMENT DETAILS 58 LT 05 0F 08 LIGHTING PLAN - STA. 514+50 TO STA. 519+00 (MD 355) CR 01 DF 01 CURB ELEVATIONS AND OFFSETS 59 LT 06 0F 08 LIGHTING PLAN - STA, 519+00 TO STA, 523+50 (MD 355) GS 01 OF 01 GEOMETRY LAYOUT LT 07 0F 08 LIGHTING PLAN - STA. 523+50 TO STA. 528+00 (MD 355) 60 ROADWAY PLAN - STA. 495+29 to STA. 498+00 (MD 355) LT 08 OF 08 LIGHTING PLAN - STA. 528+00 TO STA. 531+37 (MD 355) PS 02 0F 07 ROADWAY PLAN - STA. 498+00 to STA. 501+50 (MD 355) L 1.1A OF 1.1A FOREST CONSERVATION PLAN - OVERALL EDREST CONSERVATION PLAN - STA. 495+29 TO STA. 498+00 (MD 355) PS 03 0F 07 POADWAY PLAN - STA. 501+50 TO STA. 505+00 (MD 355) 63 1 1.1 OF 1.9 PS 04 0F 07 ROADWAY PLAN - STA. 514+50 TO STA. 519+00 (MD 355) L 1.2 OF 1.9 FOREST CONSERVATION PLAN - STA. 498+00 TO STA. 501+50 (MD 355) ROADWAY PLAN - STA. 519+00 TO STA. 523+50 (MD 355) FOREST CONSERVATION PLAN - STA. 501+50 TO STA. 505+00 (MD 355) PS 05 0F 07 L 1.3 OF 1.9 PS 06 0F 07 ROADWAY PLAN - STA. 523+50 TO STA. 528+00 (MD 355) L 1.4 OF 1.9 FOREST CONSERVATION PLAN - STA. 514+50 TO STA. 519+00 (MD 355) FOREST CONSERVATION PLAN - STA. 519+00 TO STA. 523+50 (MD 355) PS 07 0F 07 ROADWAY PLAN - STA. 528+00 TO STA. 531+37 (MD 355) 1 1.5 OF 1.9 SR 01 OF 06 STREAM RESTORATION PLAN 68 L 1.6 OF 1.9 FOREST CONSERVATION PLAN - STA, 523+50 TO STA, 528+00 (MD 355) STREAM RESTORATION PROFILE FOREST CONSERVATION PLAN - STA, 528+00 TO STA, 531+37 (MD 355) SR 02 OF 06 SR 03 OF 06 STREAM RESTORATION TYPICAL SECTIONS L 1.8 OF 1.9 FOREST CONSERVATION PLAN - MD 121 71 FOREST CONSERVATION PLAN - NOTES 18 SR 04 OF 06 STREAM RESTORATION DETAILS 1 1.9 NF 1.9 SR 05 OF 06 STREAM RESTORATION DETAILS 72 L 2.1 OF 2.10 LANDSCAPE PLAN - STA. 495+29 TO STA. 498+00 (MD 355) SR 06 OF 06 STREAM RESTORATION GEOMETRY LAYOUT LANDSCAPE PLAN - STA. 498+00 TO STA. 501+50 (MD 355) L 2.2 OF 2.10 DA 01 OF 01 DRAINAGE AREA MAP L 2.3 OF 2.10 LANDSCAPE PLAN - STA, 501+50 TO STA, 505+00 (MD 355) DRAINAGE SCHEDULE AND DETAILS LANDSCAPE PLAN - STA. 514+50 TO STA. 519+00 (MD 355) 22 DD 01 0F 02 75 1 2.4 NF 2.10 DRAINAGE DETAILS 23 DD 02 OF 02 L 2.5 OF 2.10 LANDSCAPE PLAN - STA. 519+00 TO STA. 523+50 (MD 355) DP 01 0F 03 DRAINAGE PROFILE LANDSCAPE PLAN - STA. 523+50 TO STA. 528+00 (MD 355) L 2.6 OF 2.10 25 DP 02 0F 03 DRAINAGE PROFILE 78 L 2.7 OF 2.10 LANDSCAPE PLAN - STA, 528+00 TO STA, 531+37 (MD 355) LANDSCAPE PLAN - MD 121 26 DP 03 0F 03 DRAINAGE PROFILE 79 1 2.8 OF 2.10 EROSION AND SEDIMENT CONTROL NOTES AND DETAILS SC 01 OF 19 L 2.9 OF 2.10 LANDSCAPE - NOTES & DETAILS SC 02 0F 19 EROSION AND SEDIMENT CONTROL NOTES AND DETAILS L 2.10 OF 2.10 LANDSCAPE - NOTES & DETAILS 29 SC 03 0F 19 EROSION AND SEDIMENT CONTROL NOTES AND DETAILS GR 01 OF 01 EARTHWORK & GRADING SUMMARY SHEET RETAINING WALL 1 GENERAL PLAN AND ELEVATION INITIAL EROSION AND SEDIMENT CONTROL PLAN - STA, 495+29 TO STA, 498+00 (MD 355) 30 SC 04 0F 19 83 RW 1-1 OF RW 1-1 SC 05 OF 19 PHASE I EROSION AND SEDIMENT CONTROL PLAN - STA. 498+00 TO STA. 501+50 (MD 355) RW 2-1 OF RW 2-5 RETAINING WALL 2 GENERAL PLAN AND ELEVATION SC 06 0F 19 PHASE I EROSION AND SEDIMENT CONTROL PLAN - STA. 501+50 TO STA. 505+00 (MD 355) RW 2-2 OF RW 2-5 RETAINING WALL 2 GEOMETRIC AND FOOTING LAYOUT FOR ALL CONSTRUCTION WITHIN THE STATE OF MD RIGHT-OF-WAY THE CONTRACTOR SHALL REFER TO PHASE I EROSION AND SEDIMENT CONTROL PLAN - STA. 514+50 TO STA. 519+00 (MD 355) 33 SC 07 0F 19 RW 2-3 OF RW 2-5 RETAINING WALL 2 TYPICAL SECTION AND DETAILS PHASE I EROSION AND SEDIMENT CONTROL PLAN - STA. 519+00 TO STA. 523+50 (MD 355) RETAINING WALL 2 PREACAST LAGGING DETAILS THE SHA BOOK OF STANDARDS WHICH CAN BE ACCESSED AT: RW 2-4 OF RW 2-5 SC 08 OF 19 HTTP://APPS.ROADS.MARYLAND.GOV/BUSINESSWITHSHA/BIZSTDSPECS/DESMANUALSTDPUB/PUBLICATIONSONLINE/OHD/BOOKSTD/INDEX/ASP. SC 09 0F 19 PHASE I EROSION AND SEDIMENT CONTROL PLAN - STA. 523+50 TO STA. 528+00 (MD 355) RW 2-5 OF RW 2-5 BORING LOCATION PLAN 36 SC 10 OF 19 PHASE I EROSION AND SEDIMENT CONTROL PLAN - STA. 528+00 TO STA. 531+37 (MD 355) THE FOLLOWING LIST OF STANDARDS SHALL BE USED WITHIN THIS PROJECT: PHASE I EROSION AND SEDIMENT CONTROL PLAN - STA. 194+50 TO STA. 200+00 (MD 121) SC 11 OF 19 PHASE II EROSION AND SEDIMENT CONTROL PLAN - STA. 495+29 TO STA. 498+00 (MD 355) STD. NO. SC 12 OF 19 MD 362.01 STANDARD TYPE H ENDWALL METAL OR CONCRETE ROUND PIPE PHASE II EROSION AND SEDIMENT CONTROL PLAN - STA. 498+00 TO STA. 501+50 (MD 355) STANDARD CONCRETE END SECTION ROUND CONCRETE PIPE MD 368.01 SC 14 OF 19 PHASE II EROSION AND SEDIMENT CONTROL PLAN - STA. 501+50 TO STA. 505+00 (MD 355) MD 374.51 PRECAST OR CAST IN PLACE SOLARE AND RECTANGULAR COG INLETS 5'. 10'. 15' & 20' PHASE II EROSION AND SEDIMENT CONTROL PLAN - STA, 514+50 TO STA, 519+00 (MD 355) SC 15 OF 19 PRECAST CONCRETE INLET SLABS AND ADJUSTMENT COLLARS FOR COG AND COS INLETS SC 16 OF 19 PHASE II EROSION AND SEDIMENT CONTROL PLAN - STA. 519+00 TO STA. 523+50 (MD 355) MD 374.55 MD 374-61 PRECAST OR CAST IN PLACE SQUARE AND RECTANGULAR COS INLETS 5', 10', 15' & 20' PHASE II EROSION AND SEDIMENT CONTROL PLAN - STA. 523+50 TO STA. 528+00 (MD 355) MD 374.68 PRECAST OR CAST-IN-PLACE COG/COS OPENING FOR 8" CURB 5' OR 10' ONLY SC 18 OF 19 PHASE II EROSION AND SEDIMENT CONTROL PLAN - STA. 528+00 TO STA. 531+37 (MD 355) STANDARD SINGLE OR DOUBLE OPENING TYPE K INLET OPEN-END GRATE NON-TRAFFIC AREAS MD 378.03 45 SC 19 OF 19 PHASE II EROSION AND SEDIMENT CONTROL PLAN - STA, 194+50 TO STA, 200+00 (MD 121) 48" SQUARE STANDARD SHALLOW MANHOLE MAINTENANCE OF TRAFFIC NOTES AND DETAILS MD 383,00 MT 01 0F 02 MD 578.0 REPAIRING PAVEMENT OPENINGS FOR UTILITY TRENCHES MT 02 0F 02 MAINTENANCE OF TRAFFIC TYPICAL PLAN MD 580.03 NEW COMBINATION CURB AND GUTTER PLACEMENT ALONG EXISTING PAVEMENT 48 SN 01 0F 01 SIGNING AND PAVEMENT MARKING PLAN - GENERAL NOTES SIGNING AND PAVEMENT MARKING PLAN - STA. 495+29 to STA. 501+00 (MD 355) MD 580.08 DRIVEWAYS AND BIKE PATHS PAVEMENT SECTIONS. 49 SN 2.1 OF 2.4 STANDARD TYPES A & B CONCRETE CURB AND COMBINATION CONCRETE CURB & GUTTER SN 2.2 OF 2.4 SIGNING AND PAVEMENT MARKING PLAN - STA. 501+00 TO STA. 505+00 (MD 355) MD 620-02 MD 620.03 DEPRESSED CURB FOR COMBINATION CURB AND GUTTER AND DEPRESSED CURB FOR SIDEWALK RAMPS SN 2.3 OF 2.4 SIGNING AND PAVEMENT MARKING PLAN - STA. 514+50 TO STA. 523+50 (MD 355) MD 630.02 STANDARD ENTRANCE CONSTRUCTION RESIDENTIAL & COMMERCIAL METHOD NO. 2 SN 2.4 OF 2.4 52 SIGNING AND PAVEMENT MARKING PLAN - STA, 523+50 TO STA, 531+37 (MD 355) MD 635.01 MATERIX PLACEMENT DETAILS SIGNING AND PAVEMENT MARKING PLANS - INDEX OF QUANTITIES SN 11.1 OF 11.1 SIDEWALK RAMPS PERPENDICULAR MD 655-11 MD 655,40 DETECTABLE WARNING SURFACES MD 657.00 STANDARD STAIRWAYS METHODS OF GRADING SIDE SLOPES MC 811.01 SUP-FR(FN)-301 CHAIN LINK SAFETY FENCE-RETAINING WALLS AND BOX CULVERTS GENERAL NOTES SUP-FR(FN)-302 TYPE III CHAIN LINK SAFETY FENCE-RETAINING WALLS AND BOX CULVERTS REBAR-BL-101 BAR LAP DIMENSIONS FOR GRADE 60 REINFORCING STEEL IN MIX NO. 3 (3500 P.S.I.) CONCRETE REBAR-DI -101 DEVELOPMENT LENGTH DIMENSIONS GRADE 60 REINFORCING STEEL IN MIX NO. 3 (3500 P.S.I.) CONCRETE REBAR-RR-101 RAD REND TYPES REBAR-BB-102 REINFORCING STEEL HOOK TABLES AND DIAGRAMS RW-301 RETAINING WALL AND WING WALL DRAINAGE SYSTEMS NOTE: ALL ITEMS ARE TO BE CONSTRUCTED IN ACCORDANCE WITH THE CURRENT VERSION OF THE REFERENCED STANDARD AT THE TIME OF CONSTRUCTION. MONTGOMERY COUNTY DEPARTMENT OF TRANSPORTATION 100 EDISON PARK DRIVE, 4TH FLOOR PLAN SHEET INDX-01 **UPDATED 90% SUBMITTAL** INDEX OF SHEETS GAITHERSBURG MD 20878 MD 355 - CLARKSBURG RECOMMENDED FOR APPROVA DATUM: NAD 83/91 HORIZONTAL NAVD 88 VERTICAL WALLACE SHARED USE PATH ∠I MONTGOMERY