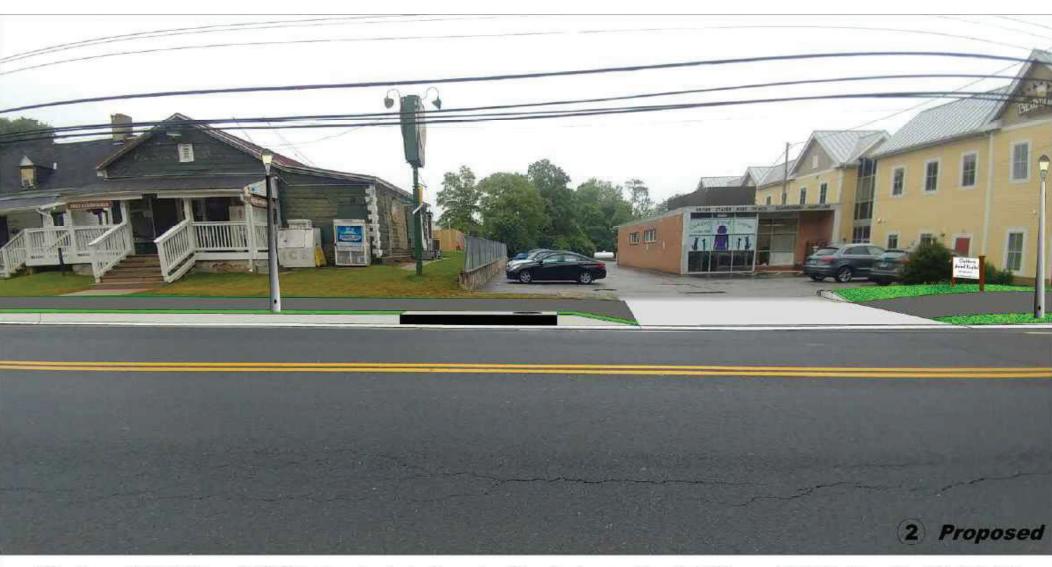

#### **PROPOSAL:**

The applicants propose to construct an 8' wide shared-use path along the east side of MD 355 (Frederick Road) within the Clarksburg Historic District. The proposal also includes intersection improvements, tree removal/planting, and streetlamp installation.

Most of the proposed work will occur within the public right-of-way, where previous alterations (i.e., road and sidewalk construction, road widening, regrading, landscaping) have occurred. In accordance with *Standards #2* and *#9*, the addition of a shared-use path will not remove or alter character-defining features of the historic district. The introduction and/or replacement of modern transportation features and appurtenances within the public right-of-way will not detract from the district's ability to convey its historical significance. Staff finds that increasing the connectedness of the historic district via a shared-use path will create a more cohesive streetscape, with buildings that clearly relate and interact with one another.