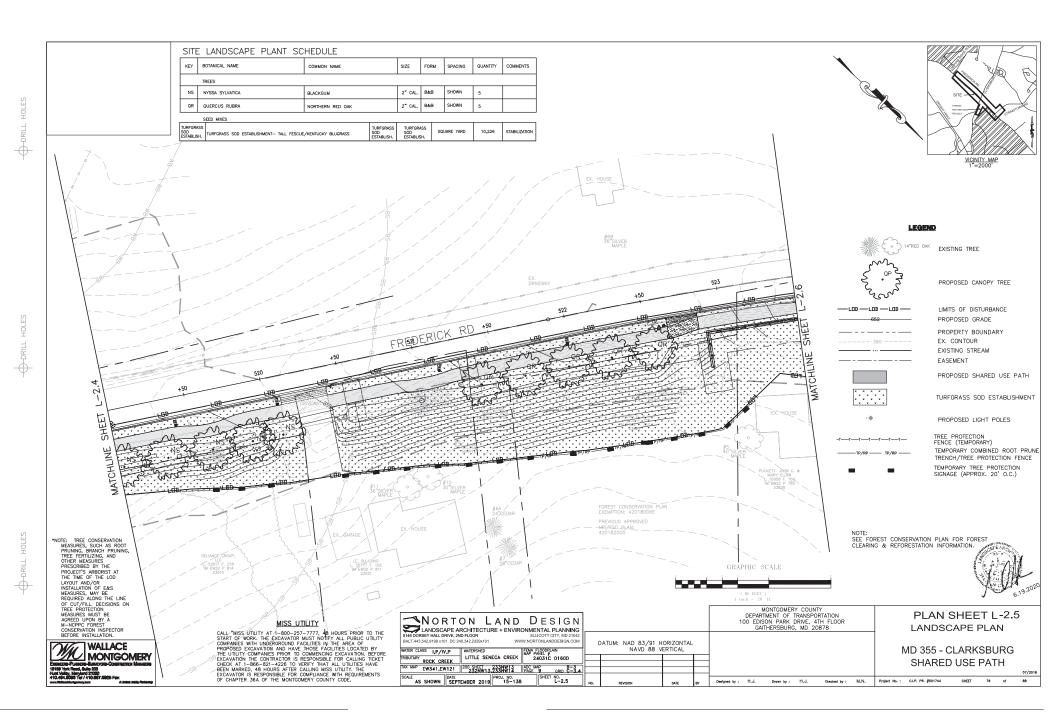

#### **PROPOSAL:**

The applicants propose to construct an 8' wide shared-use path along the east side of MD 355 (Frederick Road) within the Clarksburg Historic District. The proposal also includes intersection improvements, tree removal/planting, and streetlamp installation.

Description of Work Proposed: Please give an overview of the work to be undertaken:

The proposed improvements include an 8 ft wide shared-use path along the east side of MD 355 from Stringtown Road to Snowden Farm Parkway in Clarksburg, MD. Intersection improvements at Frederick Rd and Clarksburg Rd include new turn lanes, bike lanes, shoulder widening, sidewalk connections and a side path along Frederick Rd. There will be 350 ft of stream restoration along Clarksburg Road. This project is partially in the Clarksburg Historic District. The work is proposed within state and county right-of-way, but may require two small acquisitions of undeveloped land. Most of the area is heavily disturbed due to previous road and intersection construction, widening, grading and landscaping. It is anticipated to remove 61 trees and replace 110 trees, as shown on the attached Tree Survey Plans. A Historic Built Environment Investigation was conducted and zero properties listed on the MD Inventory of Historic Properties within the proposed project study area would be affected.