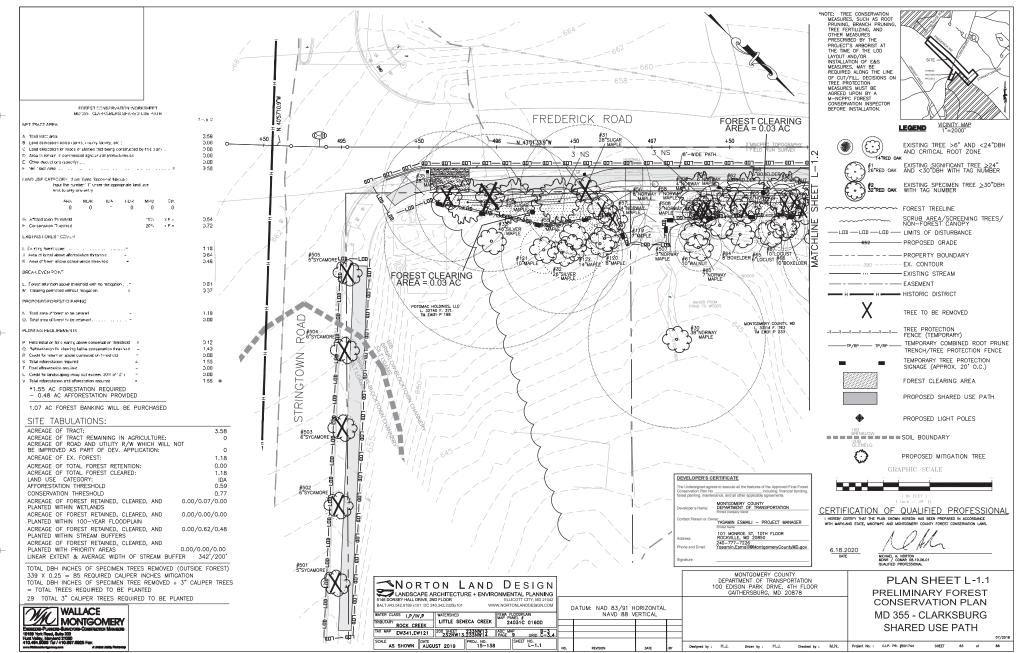

#### **PROPOSAL:**

The applicants propose to construct an 8' wide shared-use path along the east side of MD 355 (Frederick Road) within the Clarksburg Historic District. The proposal also includes intersection improvements, tree removal/planting, and streetlamp installation.

Description of Work Proposed: Please give an overview of the work to be undertaken:

The proposed improvements include an 8 ft wide shared-use path along the east side of MD 355 from Stringtown Road to Snowden Farm Parkway in Clarksburg, MD. Intersection improvements at Frederick Rd and Clarksburg Rd include new turn lanes, bike lanes, shoulder widening, sidewalk connections and a side path along Frederick Rd. There will be 350 ft of stream restoration along Clarksburg Road. This project is partially in the Clarksburg Historic District. The work is proposed within state and county right-of-way, but may require two small acquisitions of undeveloped land. Most of the area is heavily disturbed due to previous road and intersection construction, widening, grading and landscaping. It is anticipated to remove 61 trees and replace 110 trees, as shown on the attached Tree Survey Plans. A Historic Built Environment Investigation was conducted and zero properties listed on the MD Inventory of Historic Properties within the proposed project study area would be affected.