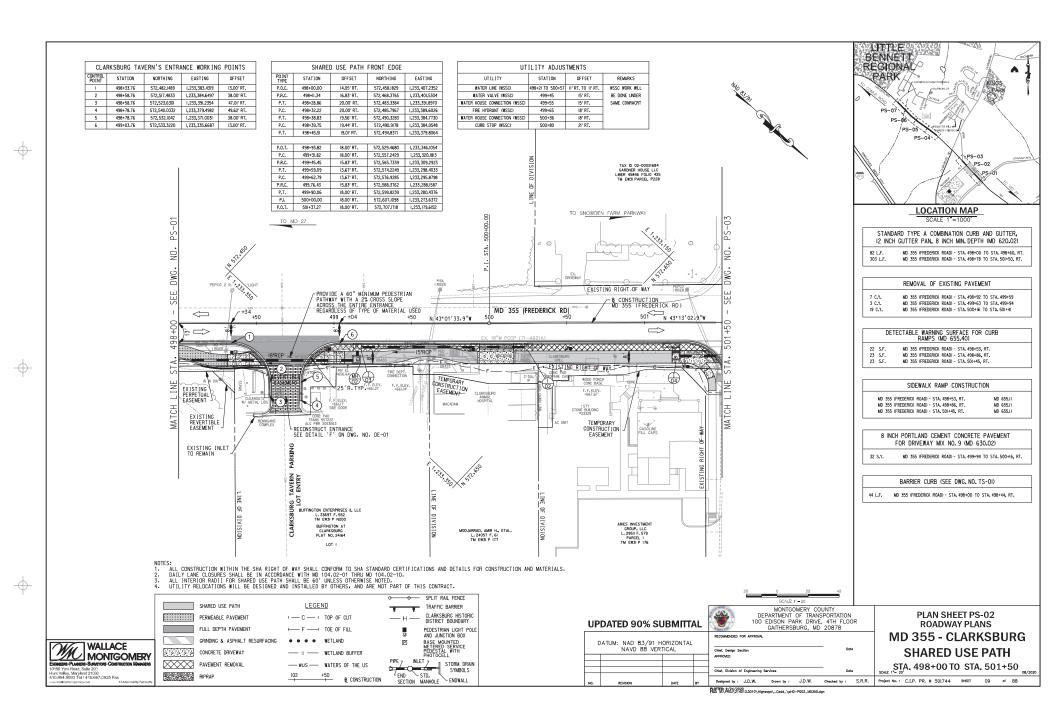

#### **PROPOSAL:**

The applicants propose to construct an 8' wide shared-use path along the east side of MD 355 (Frederick Road) within the Clarksburg Historic District. The proposal also includes intersection improvements, tree removal/planting, and streetlamp installation.

Description of Work Proposed: Please give an overview of the work to be undertaken:

The proposed improvements include an 8 ft wide shared-use path along the east side of MD 355 from Stringtown Road to Snowden Farm Parkway in Clarksburg, MD. Intersection improvements at Frederick Rd and Clarksburg Rd include new turn lanes, bike lanes, shoulder widening, sidewalk connections and a side path along Frederick Rd. There will be 350 ft of stream restoration along Clarksburg Road. This project is partially in the Clarksburg Historic District. The work is proposed within state and county right-of-way, but may require two small acquisitions of undeveloped land. Most of the area is heavily disturbed due to previous road and intersection construction, widening, grading and landscaping. It is anticipated to remove 61 trees and replace 110 trees, as shown on the attached Tree Survey Plans. A Historic Built Environment Investigation was conducted and zero properties listed on the MD Inventory of Historic Properties within the proposed project study area would be affected.