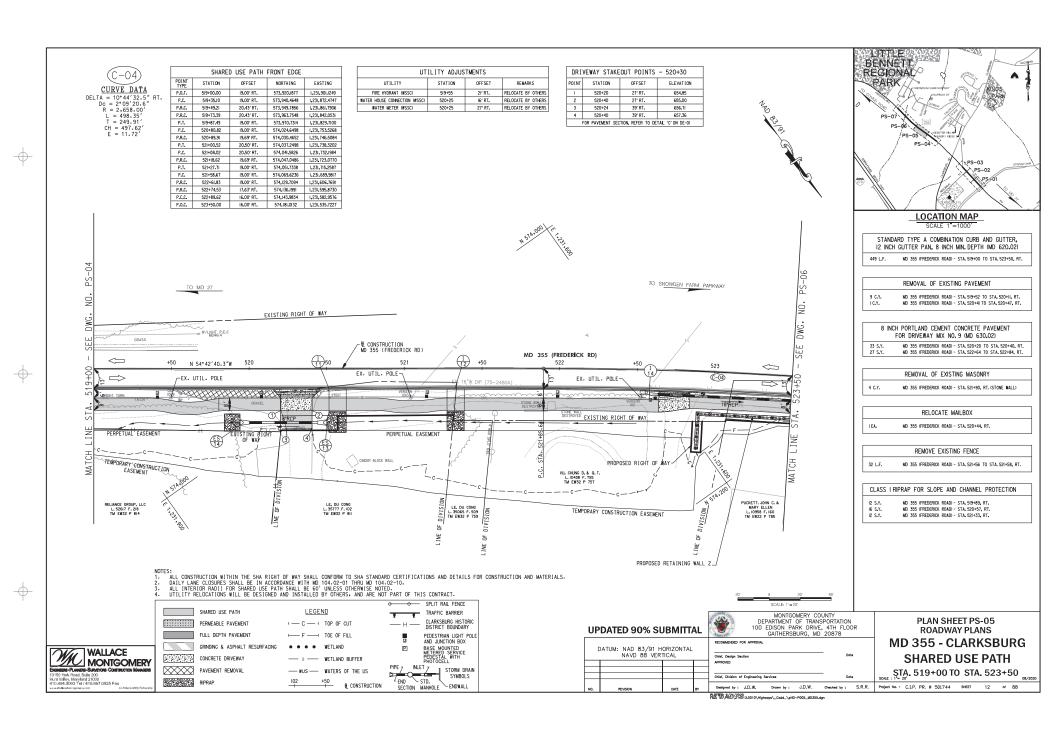

#### **PROPOSAL:**

The applicants propose to construct an 8' wide shared-use path along the east side of MD 355 (Frederick Road) within the Clarksburg Historic District. The proposal also includes intersection improvements, tree removal/planting, and streetlamp installation.

Description of Work Proposed: Please give an overview of the work to be undertaken:

The proposed improvements include an 8 ft wide shared-use path along the east side of MD 355 from Stringtown Road to Snowden Farm Parkway in Clarksburg, MD. Intersection improvements at Frederick Rd and Clarksburg Rd include new turn lanes, bike lanes, shoulder widening, sidewalk connections and a side path along Frederick Rd. There will be 350 ft of stream restoration along Clarksburg Road. This project is partially in the Clarksburg Historic District. The work is proposed within state and county right-of-way, but may require two small acquisitions of undeveloped land. Most of the area is heavily disturbed due to previous road and intersection construction, widening, grading and landscaping. It is anticipated to remove 61 trees and replace 110 trees, as shown on the attached Tree Survey Plans. A Historic Built Environment Investigation was conducted and zero properties listed on the MD Inventory of Historic Properties within the proposed project study area would be affected.