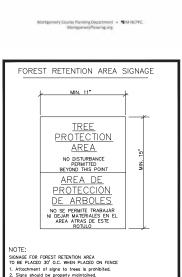

TABLISH. 6.19.2020 DATUM: NAD 83/91 HORIZONTAL NAVD 88 VERTICAL

KEY BOTANICAL NAME

TREES CV CHIONANTHUS VIRGINICUS

NYSSA SYLVATICA

OHERCUS PURPA

PLATANUS HYBRIDA 'COLUMBIA'

NS

SITE LANDSCAPE PLANT SCHEDULE

TURFGRASS URFGRASS SOD ESTABLISHMENT- TALL FESCUE/KENTUCKY BLUGRASS SQUARE YARD 10,226 STABILIZATION SOD ESTABLISH. MONTGOMERY COUNTY DEPARTMENT OF TRANSPORTATION 100 EDISON PARK DRIVE, 4TH FLOOR PLAN SHEET L-2.9 LANDSCAPE - NOTES GAITHERSBURG MD 20878

COMMON NAME

WHITE ERINGETREE

COLUMBIA LONDON PLANETREE

BLACKGUM

MD 355 - CLARKSBURG SHARED USE PATH

Designed by : H.J. Drawn by : H.J. Checked by : M.N. Project No. : C.J.P. PR. #501744 SHEET 80 of

FORM

SPACING

SHOWN

SHOWN 18

SHOWN

SHOWN

SIZE

7'-8' B&B

2" CAL. B&B

2" CAL. B&B

2" CAL. B&B

QUANTITY

18

COMMENTS









### MISS UTILITY

3. Avoid injury to roots when placing posts for the signs.

CALL "MISS UTILITY AT 1-800-257-7777, 48 HOURS PRIOR TO THE START OF WORK, THE EXCAVATOR MUST NOTIFY ALL PUBLIC UTILITY COMPANIES WITH UNDERGROUND FACULTES IN THE AREA OF BY COMPANIES WITH UNDERGROUND FACULTES IN THE AREA OF BY THE UTILITY COMPANIES PRIOR TO COMMENCING EXCAVATION BEFORE EXCAVATION THE CONTRACTOR IS RESPONSIBLE FOR CALLING TORSE TO CALLING MISS TORSET CHECK AT 1-866-821-4226 TO VERFY THAT ALL UTILITIES HAVE BEEN MARKED, 48 HOURS AFER CALLING MISS UTILITY. THE EXCAVATOR IS RESPONSIBLE FOR CALLING MISS UTILITY. THE EXCAVATOR IS RESPONSIBLE FOR CALLING MISS UTILITY.





NORTON LAND DESIGN
S146 DORSEY-MALDRINE, 200 FLOOR
S146 DORSEY-MALDRINE, 200 FLOOR
S146 DORSEY-MALDRINE, 200 FLOOR
WITE CLASS