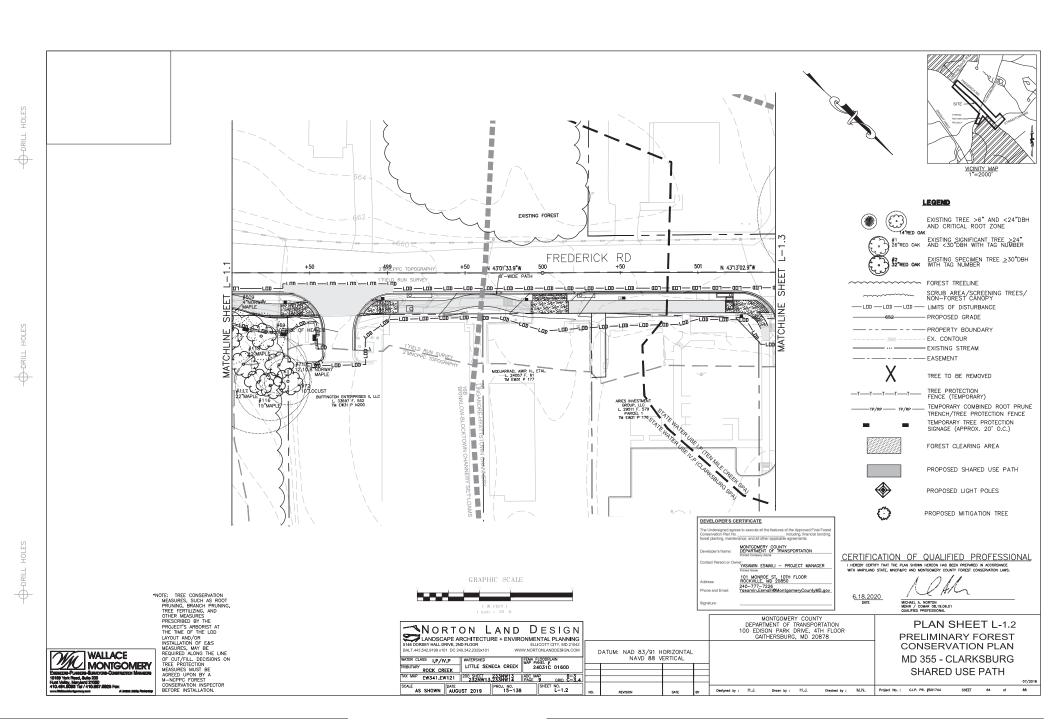

#### **PROPOSAL:**

The applicants propose to construct an 8' wide shared-use path along the east side of MD 355 (Frederick Road) within the Clarksburg Historic District. The proposal also includes intersection improvements, tree removal/planting, and streetlamp installation.

Description of Work Proposed: Please give an overview of the work to be undertaken:

The proposed improvements include an 8 ft wide shared-use path along the east side of MD 355 from Stringtown Road to Snowden Farm Parkway in Clarksburg, MD. Intersection improvements at Frederick Rd and Clarksburg Rd include new turn lanes, bike lanes, shoulder widening, sidewalk connections and a side path along Frederick Rd. There will be 350 ft of stream restoration along Clarksburg Road. This project is partially in the Clarksburg Historic District. The work is proposed within state and county right-of-way, but may require two small acquisitions of undeveloped land. Most of the area is heavily disturbed due to previous road and intersection construction, widening, grading and landscaping. It is anticipated to remove 61 trees and replace 110 trees, as shown on the attached Tree Survey Plans. A Historic Built Environment Investigation was conducted and zero properties listed on the MD Inventory of Historic Properties within the proposed project study area would be affected.