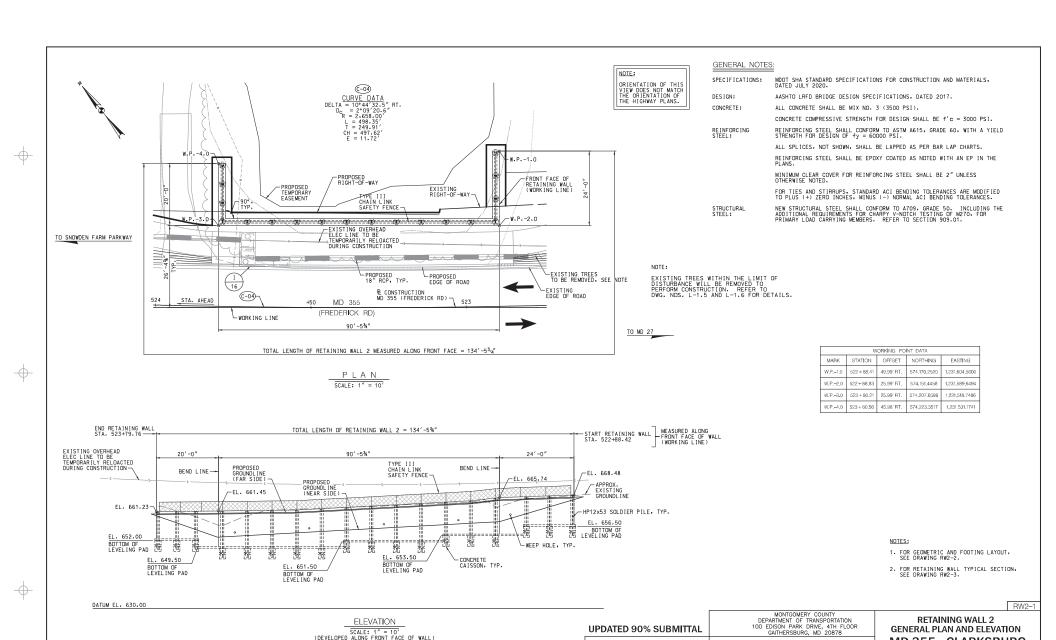

INDEX OF SHEETS INDEX OF SHEETS SHEET SHEET SHEET SHEET NO. DESIGNATION DESCRIPTION NO. DESIGNATION DESCRIPTION TI 01 OF 01 TITLE SHEET LT 01 OF 08 LIGHTING PLAN - NOTES AND SCHEDULES INDX 01 OF 01 INDEX OF SHEETS 55 1 T 02 OF 08 LIGHTING PLAN - STA. 495+29 to STA. 498+00 (MD 355) GENERAL NOTES AND DEFINITIONS LIGHTING PLAN - STA, 498+00 to STA, 501+50 (MD 355) GN 01 OF 01 56 LT 03 OF 08 LIGHTING PLAN - STA. 501+50 TO STA. 505+00 (MD 355) TS 01 OF 01 TYPICAL SECTIONS LT 04 0F 08 DE 01 OF 01 PAVEMENT DETAILS 58 LT 05 0F 08 LIGHTING PLAN - STA. 514+50 TO STA. 519+00 (MD 355) CR 01 DF 01 CURB ELEVATIONS AND OFFSETS 59 LT 06 0F 08 LIGHTING PLAN - STA, 519+00 TO STA, 523+50 (MD 355) GS 01 OF 01 GEOMETRY LAYOUT LT 07 0F 08 LIGHTING PLAN - STA. 523+50 TO STA. 528+00 (MD 355) 60 ROADWAY PLAN - STA. 495+29 to STA. 498+00 (MD 355) LT 08 OF 08 LIGHTING PLAN - STA. 528+00 TO STA. 531+37 (MD 355) PS 02 0F 07 ROADWAY PLAN - STA. 498+00 to STA. 501+50 (MD 355) L 1.1A OF 1.1A FOREST CONSERVATION PLAN - OVERALL EDREST CONSERVATION PLAN - STA. 495+29 TO STA. 498+00 (MD 355) PS 03 0F 07 POADWAY PLAN - STA. 501+50 TO STA. 505+00 (MD 355) 63 1 1.1 OF 1.9 PS 04 0F 07 ROADWAY PLAN - STA. 514+50 TO STA. 519+00 (MD 355) L 1.2 OF 1.9 FOREST CONSERVATION PLAN - STA. 498+00 TO STA. 501+50 (MD 355) ROADWAY PLAN - STA. 519+00 TO STA. 523+50 (MD 355) FOREST CONSERVATION PLAN - STA. 501+50 TO STA. 505+00 (MD 355) PS 05 0F 07 L 1.3 OF 1.9 PS 06 0F 07 ROADWAY PLAN - STA. 523+50 TO STA. 528+00 (MD 355) L 1.4 OF 1.9 FOREST CONSERVATION PLAN - STA. 514+50 TO STA. 519+00 (MD 355) FOREST CONSERVATION PLAN - STA. 519+00 TO STA. 523+50 (MD 355) PS 07 0F 07 ROADWAY PLAN - STA. 528+00 TO STA. 531+37 (MD 355) 1 1.5 OF 1.9 SR 01 OF 06 STREAM RESTORATION PLAN 68 L 1.6 OF 1.9 FOREST CONSERVATION PLAN - STA, 523+50 TO STA, 528+00 (MD 355) STREAM RESTORATION PROFILE FOREST CONSERVATION PLAN - STA, 528+00 TO STA, 531+37 (MD 355) SR 02 OF 06 SR 03 OF 06 STREAM RESTORATION TYPICAL SECTIONS L 1.8 OF 1.9 FOREST CONSERVATION PLAN - MD 121 71 FOREST CONSERVATION PLAN - NOTES 18 SR 04 OF 06 STREAM RESTORATION DETAILS 1 1.9 NF 1.9 SR 05 OF 06 STREAM RESTORATION DETAILS 72 L 2.1 OF 2.10 LANDSCAPE PLAN - STA. 495+29 TO STA. 498+00 (MD 355) SR 06 OF 06 STREAM RESTORATION GEOMETRY LAYOUT LANDSCAPE PLAN - STA. 498+00 TO STA. 501+50 (MD 355) L 2.2 OF 2.10 DA 01 OF 01 DRAINAGE AREA MAP L 2.3 OF 2.10 LANDSCAPE PLAN - STA, 501+50 TO STA, 505+00 (MD 355) DRAINAGE SCHEDULE AND DETAILS LANDSCAPE PLAN - STA. 514+50 TO STA. 519+00 (MD 355) 22 DD 01 0F 02 75 1 2.4 NF 2.10 DRAINAGE DETAILS 23 DD 02 OF 02 L 2.5 OF 2.10 LANDSCAPE PLAN - STA. 519+00 TO STA. 523+50 (MD 355) DP 01 0F 03 DRAINAGE PROFILE LANDSCAPE PLAN - STA. 523+50 TO STA. 528+00 (MD 355) L 2.6 OF 2.10 25 DP 02 0F 03 DRAINAGE PROFILE 78 L 2.7 OF 2.10 LANDSCAPE PLAN - STA, 528+00 TO STA, 531+37 (MD 355) LANDSCAPE PLAN - MD 121 26 DP 03 0F 03 DRAINAGE PROFILE 79 1 2.8 OF 2.10 EROSION AND SEDIMENT CONTROL NOTES AND DETAILS SC 01 OF 19 L 2.9 OF 2.10 LANDSCAPE - NOTES & DETAILS SC 02 0F 19 EROSION AND SEDIMENT CONTROL NOTES AND DETAILS L 2.10 OF 2.10 LANDSCAPE - NOTES & DETAILS 29 SC 03 0F 19 EROSION AND SEDIMENT CONTROL NOTES AND DETAILS GR 01 OF 01 EARTHWORK & GRADING SUMMARY SHEET RETAINING WALL 1 GENERAL PLAN AND ELEVATION INITIAL EROSION AND SEDIMENT CONTROL PLAN - STA, 495+29 TO STA, 498+00 (MD 355) 30 SC 04 0F 19 83 RW 1-1 OF RW 1-1 SC 05 OF 19 PHASE I EROSION AND SEDIMENT CONTROL PLAN - STA. 498+00 TO STA. 501+50 (MD 355) RW 2-1 OF RW 2-5 RETAINING WALL 2 GENERAL PLAN AND ELEVATION SC 06 0F 19 PHASE I EROSION AND SEDIMENT CONTROL PLAN - STA. 501+50 TO STA. 505+00 (MD 355) RW 2-2 OF RW 2-5 RETAINING WALL 2 GEOMETRIC AND FOOTING LAYOUT FOR ALL CONSTRUCTION WITHIN THE STATE OF MD RIGHT-OF-WAY THE CONTRACTOR SHALL REFER TO PHASE I EROSION AND SEDIMENT CONTROL PLAN - STA. 514+50 TO STA. 519+00 (MD 355) 33 SC 07 0F 19 RW 2-3 OF RW 2-5 RETAINING WALL 2 TYPICAL SECTION AND DETAILS PHASE I EROSION AND SEDIMENT CONTROL PLAN - STA. 519+00 TO STA. 523+50 (MD 355) RETAINING WALL 2 PREACAST LAGGING DETAILS THE SHA BOOK OF STANDARDS WHICH CAN BE ACCESSED AT: RW 2-4 OF RW 2-5 SC 08 OF 19 HTTP://APPS.ROADS.MARYLAND.GOV/BUSINESSWITHSHA/BIZSTDSPECS/DESMANUALSTDPUB/PUBLICATIONSONLINE/OHD/BOOKSTD/INDEX/ASP. SC 09 0F 19 PHASE I EROSION AND SEDIMENT CONTROL PLAN - STA. 523+50 TO STA. 528+00 (MD 355) RW 2-5 OF RW 2-5 BORING LOCATION PLAN 36 SC 10 OF 19 PHASE I EROSION AND SEDIMENT CONTROL PLAN - STA. 528+00 TO STA. 531+37 (MD 355) THE FOLLOWING LIST OF STANDARDS SHALL BE USED WITHIN THIS PROJECT: PHASE I EROSION AND SEDIMENT CONTROL PLAN - STA. 194+50 TO STA. 200+00 (MD 121) SC 11 OF 19 PHASE II EROSION AND SEDIMENT CONTROL PLAN - STA. 495+29 TO STA. 498+00 (MD 355) STD. NO. SC 12 OF 19 MD 362.01 STANDARD TYPE H ENDWALL METAL OR CONCRETE ROUND PIPE PHASE II EROSION AND SEDIMENT CONTROL PLAN - STA. 498+00 TO STA. 501+50 (MD 355) STANDARD CONCRETE END SECTION ROUND CONCRETE PIPE MD 368.01 SC 14 OF 19 PHASE II EROSION AND SEDIMENT CONTROL PLAN - STA. 501+50 TO STA. 505+00 (MD 355) MD 374.51 PRECAST OR CAST IN PLACE SOLARE AND RECTANGULAR COG INLETS 5'. 10'. 15' & 20' PHASE II EROSION AND SEDIMENT CONTROL PLAN - STA, 514+50 TO STA, 519+00 (MD 355) SC 15 OF 19 PRECAST CONCRETE INLET SLABS AND ADJUSTMENT COLLARS FOR COG AND COS INLETS SC 16 OF 19 PHASE II EROSION AND SEDIMENT CONTROL PLAN - STA. 519+00 TO STA. 523+50 (MD 355) MD 374.55 MD 374-61 PRECAST OR CAST IN PLACE SQUARE AND RECTANGULAR COS INLETS 5', 10', 15' & 20' PHASE II EROSION AND SEDIMENT CONTROL PLAN - STA. 523+50 TO STA. 528+00 (MD 355) MD 374.68 PRECAST OR CAST-IN-PLACE COG/COS OPENING FOR 8" CURB 5' OR 10' ONLY SC 18 OF 19 PHASE II EROSION AND SEDIMENT CONTROL PLAN - STA. 528+00 TO STA. 531+37 (MD 355) STANDARD SINGLE OR DOUBLE OPENING TYPE K INLET OPEN-END GRATE NON-TRAFFIC AREAS MD 378.03 45 SC 19 OF 19 PHASE II EROSION AND SEDIMENT CONTROL PLAN - STA, 194+50 TO STA, 200+00 (MD 121) 48" SQUARE STANDARD SHALLOW MANHOLE MAINTENANCE OF TRAFFIC NOTES AND DETAILS MD 383,00 MT 01 0F 02 MD 578.0 REPAIRING PAVEMENT OPENINGS FOR UTILITY TRENCHES MT 02 0F 02 MAINTENANCE OF TRAFFIC TYPICAL PLAN MD 580.03 NEW COMBINATION CURB AND GUTTER PLACEMENT ALONG EXISTING PAVEMENT 48 SN 01 0F 01 SIGNING AND PAVEMENT MARKING PLAN - GENERAL NOTES SIGNING AND PAVEMENT MARKING PLAN - STA. 495+29 to STA. 501+00 (MD 355) MD 580.08 DRIVEWAYS AND BIKE PATHS PAVEMENT SECTIONS. 49 SN 2.1 OF 2.4 STANDARD TYPES A & B CONCRETE CURB AND COMBINATION CONCRETE CURB & GUTTER SN 2.2 OF 2.4 SIGNING AND PAVEMENT MARKING PLAN - STA. 501+00 TO STA. 505+00 (MD 355) MD 620-02 MD 620.03 DEPRESSED CURB FOR COMBINATION CURB AND GUTTER AND DEPRESSED CURB FOR SIDEWALK RAMPS SN 2.3 OF 2.4 SIGNING AND PAVEMENT MARKING PLAN - STA. 514+50 TO STA. 523+50 (MD 355) MD 630.02 STANDARD ENTRANCE CONSTRUCTION RESIDENTIAL & COMMERCIAL METHOD NO. 2 SN 2.4 OF 2.4 52 SIGNING AND PAVEMENT MARKING PLAN - STA, 523+50 TO STA, 531+37 (MD 355) MD 635.01 MATERIX PLACEMENT DETAILS SIGNING AND PAVEMENT MARKING PLANS - INDEX OF QUANTITIES SN 11.1 OF 11.1 SIDEWALK RAMPS PERPENDICULAR MD 655-11 MD 655,40 DETECTABLE WARNING SURFACES MD 657.00 STANDARD STAIRWAYS METHODS OF GRADING SIDE SLOPES MC 811.01 SUP-FR(FN)-301 CHAIN LINK SAFETY FENCE-RETAINING WALLS AND BOX CULVERTS GENERAL NOTES SUP-FR(FN)-302 TYPE III CHAIN LINK SAFETY FENCE-RETAINING WALLS AND BOX CULVERTS REBAR-BL-101 BAR LAP DIMENSIONS FOR GRADE 60 REINFORCING STEEL IN MIX NO. 3 (3500 P.S.I.) CONCRETE REBAR-DI -101 DEVELOPMENT LENGTH DIMENSIONS GRADE 60 REINFORCING STEEL IN MIX NO. 3 (3500 P.S.I.) CONCRETE REBAR-RR-101 RAD REND TYPES REBAR-BB-102 REINFORCING STEEL HOOK TABLES AND DIAGRAMS RW-301 RETAINING WALL AND WING WALL DRAINAGE SYSTEMS NOTE: ALL ITEMS ARE TO BE CONSTRUCTED IN ACCORDANCE WITH THE CURRENT VERSION OF THE REFERENCED STANDARD AT THE TIME OF CONSTRUCTION. MONTGOMERY COUNTY DEPARTMENT OF TRANSPORTATION 100 EDISON PARK DRIVE, 4TH FLOOR PLAN SHEET INDX-01 **UPDATED 90% SUBMITTAL** INDEX OF SHEETS GAITHERSBURG MD 20878 MD 355 - CLARKSBURG RECOMMENDED FOR APPROVA DATUM: NAD 83/91 HORIZONTAL NAVD 88 VERTICAL WALLACE SHARED USE PATH ∠I MONTGOMERY