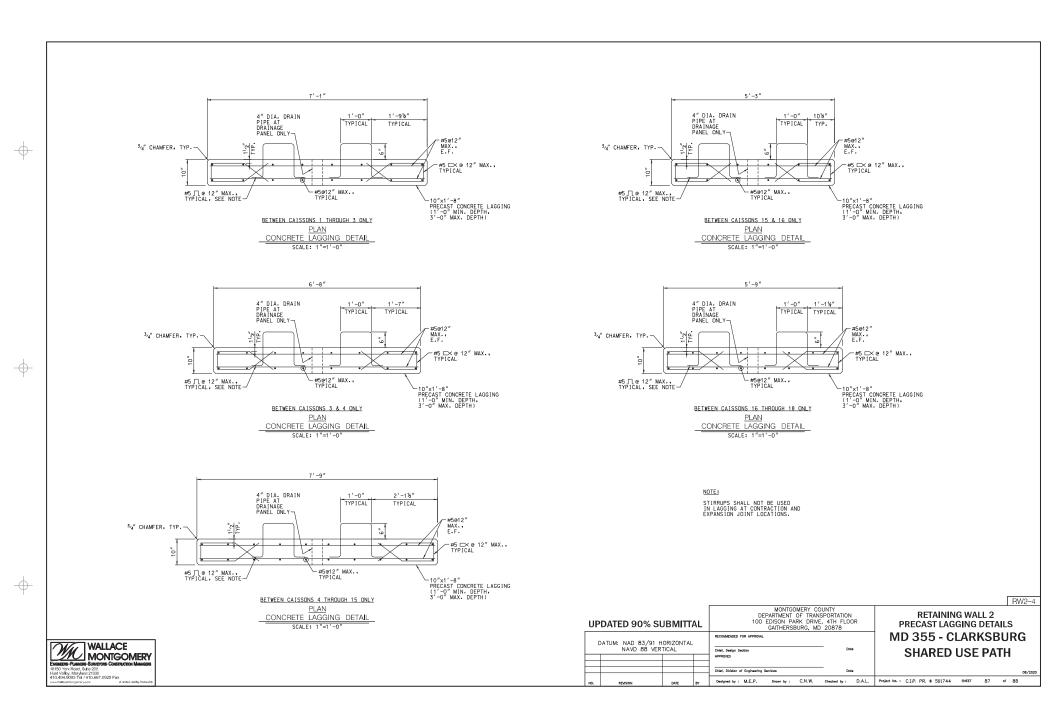

INDEX OF SHEETS INDEX OF SHEETS SHEET SHEET SHEET SHEET NO. DESIGNATION DESCRIPTION NO. DESIGNATION DESCRIPTION TI 01 OF 01 TITLE SHEET LT 01 OF 08 LIGHTING PLAN - NOTES AND SCHEDULES INDX 01 OF 01 INDEX OF SHEETS 55 1 T 02 OF 08 LIGHTING PLAN - STA. 495+29 to STA. 498+00 (MD 355) GENERAL NOTES AND DEFINITIONS LIGHTING PLAN - STA, 498+00 to STA, 501+50 (MD 355) GN 01 OF 01 56 LT 03 OF 08 LIGHTING PLAN - STA. 501+50 TO STA. 505+00 (MD 355) TS 01 OF 01 TYPICAL SECTIONS LT 04 0F 08 DE 01 OF 01 PAVEMENT DETAILS 58 LT 05 0F 08 LIGHTING PLAN - STA. 514+50 TO STA. 519+00 (MD 355) CR 01 DF 01 CURB ELEVATIONS AND OFFSETS 59 LT 06 0F 08 LIGHTING PLAN - STA, 519+00 TO STA, 523+50 (MD 355) GS 01 OF 01 GEOMETRY LAYOUT LT 07 0F 08 LIGHTING PLAN - STA. 523+50 TO STA. 528+00 (MD 355) 60 ROADWAY PLAN - STA. 495+29 to STA. 498+00 (MD 355) LT 08 OF 08 LIGHTING PLAN - STA. 528+00 TO STA. 531+37 (MD 355) PS 02 0F 07 ROADWAY PLAN - STA. 498+00 to STA. 501+50 (MD 355) L 1.1A OF 1.1A FOREST CONSERVATION PLAN - OVERALL EDREST CONSERVATION PLAN - STA. 495+29 TO STA. 498+00 (MD 355) PS 03 0F 07 POADWAY PLAN - STA. 501+50 TO STA. 505+00 (MD 355) 63 1 1.1 OF 1.9 PS 04 0F 07 ROADWAY PLAN - STA. 514+50 TO STA. 519+00 (MD 355) L 1.2 OF 1.9 FOREST CONSERVATION PLAN - STA. 498+00 TO STA. 501+50 (MD 355) ROADWAY PLAN - STA. 519+00 TO STA. 523+50 (MD 355) FOREST CONSERVATION PLAN - STA. 501+50 TO STA. 505+00 (MD 355) PS 05 0F 07 L 1.3 OF 1.9 PS 06 0F 07 ROADWAY PLAN - STA. 523+50 TO STA. 528+00 (MD 355) L 1.4 OF 1.9 FOREST CONSERVATION PLAN - STA. 514+50 TO STA. 519+00 (MD 355) FOREST CONSERVATION PLAN - STA. 519+00 TO STA. 523+50 (MD 355) PS 07 0F 07 ROADWAY PLAN - STA. 528+00 TO STA. 531+37 (MD 355) 1 1.5 OF 1.9 SR 01 OF 06 STREAM RESTORATION PLAN 68 L 1.6 OF 1.9 FOREST CONSERVATION PLAN - STA, 523+50 TO STA, 528+00 (MD 355) STREAM RESTORATION PROFILE FOREST CONSERVATION PLAN - STA, 528+00 TO STA, 531+37 (MD 355) SR 02 OF 06 SR 03 OF 06 STREAM RESTORATION TYPICAL SECTIONS L 1.8 OF 1.9 FOREST CONSERVATION PLAN - MD 121 71 FOREST CONSERVATION PLAN - NOTES 18 SR 04 OF 06 STREAM RESTORATION DETAILS 1 1.9 NF 1.9 SR 05 OF 06 STREAM RESTORATION DETAILS 72 L 2.1 OF 2.10 LANDSCAPE PLAN - STA. 495+29 TO STA. 498+00 (MD 355) SR 06 OF 06 STREAM RESTORATION GEOMETRY LAYOUT LANDSCAPE PLAN - STA. 498+00 TO STA. 501+50 (MD 355) L 2.2 OF 2.10 DA 01 OF 01 DRAINAGE AREA MAP L 2.3 OF 2.10 LANDSCAPE PLAN - STA, 501+50 TO STA, 505+00 (MD 355) DRAINAGE SCHEDULE AND DETAILS LANDSCAPE PLAN - STA. 514+50 TO STA. 519+00 (MD 355) 22 DD 01 0F 02 75 1 2.4 NF 2.10 DRAINAGE DETAILS 23 DD 02 OF 02 L 2.5 OF 2.10 LANDSCAPE PLAN - STA. 519+00 TO STA. 523+50 (MD 355) DP 01 0F 03 DRAINAGE PROFILE LANDSCAPE PLAN - STA. 523+50 TO STA. 528+00 (MD 355) L 2.6 OF 2.10 25 DP 02 0F 03 DRAINAGE PROFILE 78 L 2.7 OF 2.10 LANDSCAPE PLAN - STA, 528+00 TO STA, 531+37 (MD 355) LANDSCAPE PLAN - MD 121 26 DP 03 0F 03 DRAINAGE PROFILE 79 1 2.8 OF 2.10 EROSION AND SEDIMENT CONTROL NOTES AND DETAILS SC 01 OF 19 L 2.9 OF 2.10 LANDSCAPE - NOTES & DETAILS SC 02 0F 19 EROSION AND SEDIMENT CONTROL NOTES AND DETAILS L 2.10 OF 2.10 LANDSCAPE - NOTES & DETAILS 29 SC 03 0F 19 EROSION AND SEDIMENT CONTROL NOTES AND DETAILS GR 01 OF 01 EARTHWORK & GRADING SUMMARY SHEET RETAINING WALL 1 GENERAL PLAN AND ELEVATION INITIAL EROSION AND SEDIMENT CONTROL PLAN - STA, 495+29 TO STA, 498+00 (MD 355) 30 SC 04 0F 19 83 RW 1-1 OF RW 1-1 SC 05 OF 19 PHASE I EROSION AND SEDIMENT CONTROL PLAN - STA. 498+00 TO STA. 501+50 (MD 355) RW 2-1 OF RW 2-5 RETAINING WALL 2 GENERAL PLAN AND ELEVATION SC 06 0F 19 PHASE I EROSION AND SEDIMENT CONTROL PLAN - STA. 501+50 TO STA. 505+00 (MD 355) RW 2-2 OF RW 2-5 RETAINING WALL 2 GEOMETRIC AND FOOTING LAYOUT FOR ALL CONSTRUCTION WITHIN THE STATE OF MD RIGHT-OF-WAY THE CONTRACTOR SHALL REFER TO PHASE I EROSION AND SEDIMENT CONTROL PLAN - STA. 514+50 TO STA. 519+00 (MD 355) 33 SC 07 0F 19 RW 2-3 OF RW 2-5 RETAINING WALL 2 TYPICAL SECTION AND DETAILS PHASE I EROSION AND SEDIMENT CONTROL PLAN - STA. 519+00 TO STA. 523+50 (MD 355) RETAINING WALL 2 PREACAST LAGGING DETAILS THE SHA BOOK OF STANDARDS WHICH CAN BE ACCESSED AT: RW 2-4 OF RW 2-5 SC 08 OF 19 HTTP://APPS.ROADS.MARYLAND.GOV/BUSINESSWITHSHA/BIZSTDSPECS/DESMANUALSTDPUB/PUBLICATIONSONLINE/OHD/BOOKSTD/INDEX/ASP. SC 09 0F 19 PHASE I EROSION AND SEDIMENT CONTROL PLAN - STA. 523+50 TO STA. 528+00 (MD 355) RW 2-5 OF RW 2-5 BORING LOCATION PLAN 36 SC 10 OF 19 PHASE I EROSION AND SEDIMENT CONTROL PLAN - STA. 528+00 TO STA. 531+37 (MD 355) THE FOLLOWING LIST OF STANDARDS SHALL BE USED WITHIN THIS PROJECT: PHASE I EROSION AND SEDIMENT CONTROL PLAN - STA. 194+50 TO STA. 200+00 (MD 121) SC 11 OF 19 PHASE II EROSION AND SEDIMENT CONTROL PLAN - STA. 495+29 TO STA. 498+00 (MD 355) STD. NO. SC 12 OF 19 MD 362.01 STANDARD TYPE H ENDWALL METAL OR CONCRETE ROUND PIPE PHASE II EROSION AND SEDIMENT CONTROL PLAN - STA. 498+00 TO STA. 501+50 (MD 355) STANDARD CONCRETE END SECTION ROUND CONCRETE PIPE MD 368.01 SC 14 OF 19 PHASE II EROSION AND SEDIMENT CONTROL PLAN - STA. 501+50 TO STA. 505+00 (MD 355) MD 374.51 PRECAST OR CAST IN PLACE SOLARE AND RECTANGULAR COG INLETS 5'. 10'. 15' & 20' PHASE II EROSION AND SEDIMENT CONTROL PLAN - STA, 514+50 TO STA, 519+00 (MD 355) SC 15 OF 19 PRECAST CONCRETE INLET SLABS AND ADJUSTMENT COLLARS FOR COG AND COS INLETS SC 16 OF 19 PHASE II EROSION AND SEDIMENT CONTROL PLAN - STA. 519+00 TO STA. 523+50 (MD 355) MD 374.55 MD 374-61 PRECAST OR CAST IN PLACE SQUARE AND RECTANGULAR COS INLETS 5', 10', 15' & 20' PHASE II EROSION AND SEDIMENT CONTROL PLAN - STA. 523+50 TO STA. 528+00 (MD 355) MD 374.68 PRECAST OR CAST-IN-PLACE COG/COS OPENING FOR 8" CURB 5' OR 10' ONLY SC 18 OF 19 PHASE II EROSION AND SEDIMENT CONTROL PLAN - STA. 528+00 TO STA. 531+37 (MD 355) STANDARD SINGLE OR DOUBLE OPENING TYPE K INLET OPEN-END GRATE NON-TRAFFIC AREAS MD 378.03 45 SC 19 OF 19 PHASE II EROSION AND SEDIMENT CONTROL PLAN - STA, 194+50 TO STA, 200+00 (MD 121) 48" SQUARE STANDARD SHALLOW MANHOLE MAINTENANCE OF TRAFFIC NOTES AND DETAILS MD 383,00 MT 01 0F 02 MD 578.0 REPAIRING PAVEMENT OPENINGS FOR UTILITY TRENCHES MT 02 0F 02 MAINTENANCE OF TRAFFIC TYPICAL PLAN MD 580.03 NEW COMBINATION CURB AND GUTTER PLACEMENT ALONG EXISTING PAVEMENT 48 SN 01 0F 01 SIGNING AND PAVEMENT MARKING PLAN - GENERAL NOTES SIGNING AND PAVEMENT MARKING PLAN - STA. 495+29 to STA. 501+00 (MD 355) MD 580.08 DRIVEWAYS AND BIKE PATHS PAVEMENT SECTIONS. 49 SN 2.1 OF 2.4 STANDARD TYPES A & B CONCRETE CURB AND COMBINATION CONCRETE CURB & GUTTER SN 2.2 OF 2.4 SIGNING AND PAVEMENT MARKING PLAN - STA. 501+00 TO STA. 505+00 (MD 355) MD 620-02 MD 620.03 DEPRESSED CURB FOR COMBINATION CURB AND GUTTER AND DEPRESSED CURB FOR SIDEWALK RAMPS SN 2.3 OF 2.4 SIGNING AND PAVEMENT MARKING PLAN - STA. 514+50 TO STA. 523+50 (MD 355) MD 630.02 STANDARD ENTRANCE CONSTRUCTION RESIDENTIAL & COMMERCIAL METHOD NO. 2 SN 2.4 OF 2.4 52 SIGNING AND PAVEMENT MARKING PLAN - STA, 523+50 TO STA, 531+37 (MD 355) MD 635.01 MATERIX PLACEMENT DETAILS SIGNING AND PAVEMENT MARKING PLANS - INDEX OF QUANTITIES SN 11.1 OF 11.1 SIDEWALK RAMPS PERPENDICULAR MD 655-11 MD 655,40 DETECTABLE WARNING SURFACES MD 657.00 STANDARD STAIRWAYS METHODS OF GRADING SIDE SLOPES MC 811.01 SUP-FR(FN)-301 CHAIN LINK SAFETY FENCE-RETAINING WALLS AND BOX CULVERTS GENERAL NOTES SUP-FR(FN)-302 TYPE III CHAIN LINK SAFETY FENCE-RETAINING WALLS AND BOX CULVERTS REBAR-BL-101 BAR LAP DIMENSIONS FOR GRADE 60 REINFORCING STEEL IN MIX NO. 3 (3500 P.S.I.) CONCRETE REBAR-DI -101 DEVELOPMENT LENGTH DIMENSIONS GRADE 60 REINFORCING STEEL IN MIX NO. 3 (3500 P.S.I.) CONCRETE REBAR-RR-101 RAD REND TYPES REBAR-BB-102 REINFORCING STEEL HOOK TABLES AND DIAGRAMS RW-301 RETAINING WALL AND WING WALL DRAINAGE SYSTEMS NOTE: ALL ITEMS ARE TO BE CONSTRUCTED IN ACCORDANCE WITH THE CURRENT VERSION OF THE REFERENCED STANDARD AT THE TIME OF CONSTRUCTION. MONTGOMERY COUNTY DEPARTMENT OF TRANSPORTATION 100 EDISON PARK DRIVE, 4TH FLOOR PLAN SHEET INDX-01 **UPDATED 90% SUBMITTAL** INDEX OF SHEETS GAITHERSBURG MD 20878 MD 355 - CLARKSBURG RECOMMENDED FOR APPROVA DATUM: NAD 83/91 HORIZONTAL NAVD 88 VERTICAL WALLACE SHARED USE PATH ∠I MONTGOMERY