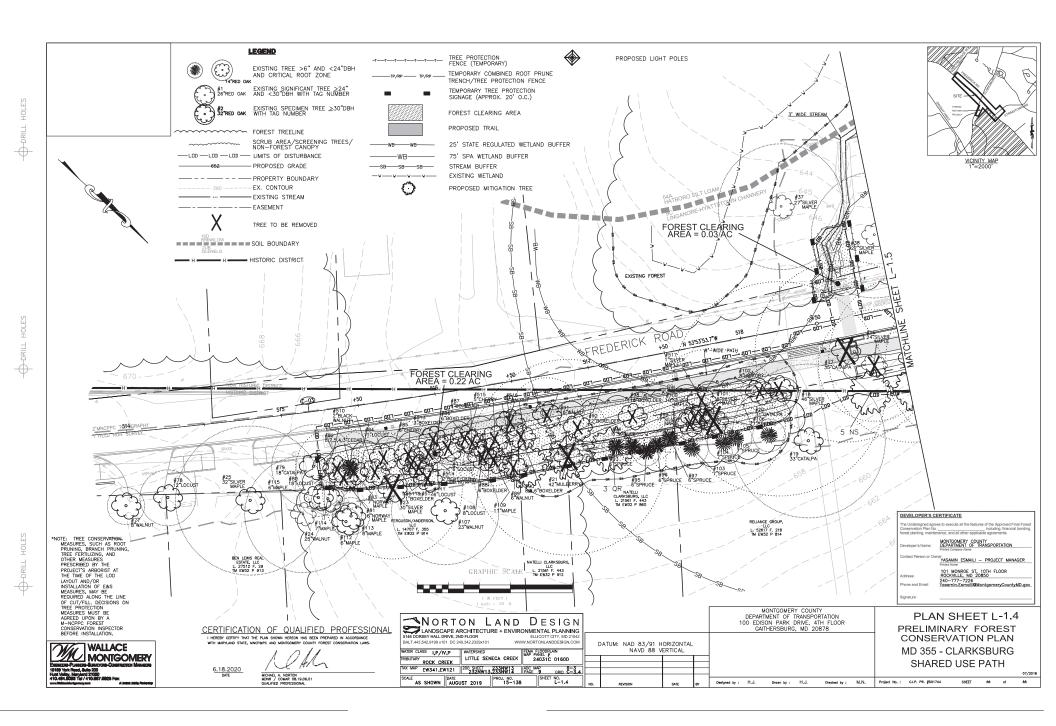

#### **PROPOSAL:**

The applicants propose to construct an 8' wide shared-use path along the east side of MD 355 (Frederick Road) within the Clarksburg Historic District. The proposal also includes intersection improvements, tree removal/planting, and streetlamp installation.

Description of Work Proposed: Please give an overview of the work to be undertaken:

The proposed improvements include an 8 ft wide shared-use path along the east side of MD 355 from Stringtown Road to Snowden Farm Parkway in Clarksburg, MD. Intersection improvements at Frederick Rd and Clarksburg Rd include new turn lanes, bike lanes, shoulder widening, sidewalk connections and a side path along Frederick Rd. There will be 350 ft of stream restoration along Clarksburg Road. This project is partially in the Clarksburg Historic District. The work is proposed within state and county right-of-way, but may require two small acquisitions of undeveloped land. Most of the area is heavily disturbed due to previous road and intersection construction, widening, grading and landscaping. It is anticipated to remove 61 trees and replace 110 trees, as shown on the attached Tree Survey Plans. A Historic Built Environment Investigation was conducted and zero properties listed on the MD Inventory of Historic Properties within the proposed project study area would be affected.