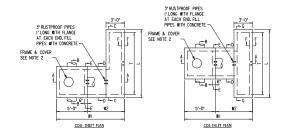

INDEX OF SHEETS INDEX OF SHEETS SHEET SHEET SHEET SHEET NO. DESIGNATION DESCRIPTION NO. DESIGNATION DESCRIPTION TI 01 OF 01 TITLE SHEET LT 01 OF 08 LIGHTING PLAN - NOTES AND SCHEDULES INDX 01 OF 01 INDEX OF SHEETS 55 1 T 02 OF 08 LIGHTING PLAN - STA. 495+29 to STA. 498+00 (MD 355) GENERAL NOTES AND DEFINITIONS LIGHTING PLAN - STA, 498+00 to STA, 501+50 (MD 355) GN 01 OF 01 56 LT 03 OF 08 LIGHTING PLAN - STA. 501+50 TO STA. 505+00 (MD 355) TS 01 OF 01 TYPICAL SECTIONS LT 04 0F 08 DE 01 OF 01 PAVEMENT DETAILS 58 LT 05 0F 08 LIGHTING PLAN - STA. 514+50 TO STA. 519+00 (MD 355) CR 01 DF 01 CURB ELEVATIONS AND OFFSETS 59 LT 06 0F 08 LIGHTING PLAN - STA, 519+00 TO STA, 523+50 (MD 355) GS 01 OF 01 GEOMETRY LAYOUT LT 07 0F 08 LIGHTING PLAN - STA. 523+50 TO STA. 528+00 (MD 355) 60 ROADWAY PLAN - STA. 495+29 to STA. 498+00 (MD 355) LT 08 OF 08 LIGHTING PLAN - STA. 528+00 TO STA. 531+37 (MD 355) PS 02 0F 07 ROADWAY PLAN - STA. 498+00 to STA. 501+50 (MD 355) L 1.1A OF 1.1A FOREST CONSERVATION PLAN - OVERALL EDREST CONSERVATION PLAN - STA. 495+29 TO STA. 498+00 (MD 355) PS 03 0F 07 POADWAY PLAN - STA. 501+50 TO STA. 505+00 (MD 355) 63 1 1.1 OF 1.9 PS 04 0F 07 ROADWAY PLAN - STA. 514+50 TO STA. 519+00 (MD 355) L 1.2 OF 1.9 FOREST CONSERVATION PLAN - STA. 498+00 TO STA. 501+50 (MD 355) ROADWAY PLAN - STA. 519+00 TO STA. 523+50 (MD 355) FOREST CONSERVATION PLAN - STA. 501+50 TO STA. 505+00 (MD 355) PS 05 0F 07 L 1.3 OF 1.9 PS 06 0F 07 ROADWAY PLAN - STA. 523+50 TO STA. 528+00 (MD 355) L 1.4 OF 1.9 FOREST CONSERVATION PLAN - STA. 514+50 TO STA. 519+00 (MD 355) FOREST CONSERVATION PLAN - STA. 519+00 TO STA. 523+50 (MD 355) PS 07 0F 07 ROADWAY PLAN - STA. 528+00 TO STA. 531+37 (MD 355) 1 1.5 OF 1.9 SR 01 OF 06 STREAM RESTORATION PLAN 68 L 1.6 OF 1.9 FOREST CONSERVATION PLAN - STA, 523+50 TO STA, 528+00 (MD 355) STREAM RESTORATION PROFILE FOREST CONSERVATION PLAN - STA, 528+00 TO STA, 531+37 (MD 355) SR 02 OF 06 SR 03 OF 06 STREAM RESTORATION TYPICAL SECTIONS L 1.8 OF 1.9 FOREST CONSERVATION PLAN - MD 121 71 FOREST CONSERVATION PLAN - NOTES 18 SR 04 OF 06 STREAM RESTORATION DETAILS 1 1.9 NF 1.9 SR 05 OF 06 STREAM RESTORATION DETAILS 72 L 2.1 OF 2.10 LANDSCAPE PLAN - STA. 495+29 TO STA. 498+00 (MD 355) SR 06 OF 06 STREAM RESTORATION GEOMETRY LAYOUT LANDSCAPE PLAN - STA. 498+00 TO STA. 501+50 (MD 355) L 2.2 OF 2.10 DA 01 OF 01 DRAINAGE AREA MAP L 2.3 OF 2.10 LANDSCAPE PLAN - STA, 501+50 TO STA, 505+00 (MD 355) DRAINAGE SCHEDULE AND DETAILS LANDSCAPE PLAN - STA. 514+50 TO STA. 519+00 (MD 355) 22 DD 01 0F 02 75 1 2.4 NF 2.10 DRAINAGE DETAILS 23 DD 02 OF 02 L 2.5 OF 2.10 LANDSCAPE PLAN - STA. 519+00 TO STA. 523+50 (MD 355) DP 01 0F 03 DRAINAGE PROFILE LANDSCAPE PLAN - STA. 523+50 TO STA. 528+00 (MD 355) L 2.6 OF 2.10 25 DP 02 0F 03 DRAINAGE PROFILE 78 L 2.7 OF 2.10 LANDSCAPE PLAN - STA, 528+00 TO STA, 531+37 (MD 355) LANDSCAPE PLAN - MD 121 26 DP 03 0F 03 DRAINAGE PROFILE 79 1 2.8 OF 2.10 EROSION AND SEDIMENT CONTROL NOTES AND DETAILS SC 01 OF 19 L 2.9 OF 2.10 LANDSCAPE - NOTES & DETAILS SC 02 0F 19 EROSION AND SEDIMENT CONTROL NOTES AND DETAILS L 2.10 OF 2.10 LANDSCAPE - NOTES & DETAILS 29 SC 03 0F 19 EROSION AND SEDIMENT CONTROL NOTES AND DETAILS GR 01 OF 01 EARTHWORK & GRADING SUMMARY SHEET RETAINING WALL 1 GENERAL PLAN AND ELEVATION INITIAL EROSION AND SEDIMENT CONTROL PLAN - STA, 495+29 TO STA, 498+00 (MD 355) 30 SC 04 0F 19 83 RW 1-1 OF RW 1-1 SC 05 OF 19 PHASE I EROSION AND SEDIMENT CONTROL PLAN - STA. 498+00 TO STA. 501+50 (MD 355) RW 2-1 OF RW 2-5 RETAINING WALL 2 GENERAL PLAN AND ELEVATION SC 06 0F 19 PHASE I EROSION AND SEDIMENT CONTROL PLAN - STA. 501+50 TO STA. 505+00 (MD 355) RW 2-2 OF RW 2-5 RETAINING WALL 2 GEOMETRIC AND FOOTING LAYOUT FOR ALL CONSTRUCTION WITHIN THE STATE OF MD RIGHT-OF-WAY THE CONTRACTOR SHALL REFER TO PHASE I EROSION AND SEDIMENT CONTROL PLAN - STA. 514+50 TO STA. 519+00 (MD 355) 33 SC 07 0F 19 RW 2-3 OF RW 2-5 RETAINING WALL 2 TYPICAL SECTION AND DETAILS PHASE I EROSION AND SEDIMENT CONTROL PLAN - STA. 519+00 TO STA. 523+50 (MD 355) RETAINING WALL 2 PREACAST LAGGING DETAILS THE SHA BOOK OF STANDARDS WHICH CAN BE ACCESSED AT: RW 2-4 OF RW 2-5 SC 08 OF 19 HTTP://APPS.ROADS.MARYLAND.GOV/BUSINESSWITHSHA/BIZSTDSPECS/DESMANUALSTDPUB/PUBLICATIONSONLINE/OHD/BOOKSTD/INDEX/ASP. SC 09 0F 19 PHASE I EROSION AND SEDIMENT CONTROL PLAN - STA. 523+50 TO STA. 528+00 (MD 355) RW 2-5 OF RW 2-5 BORING LOCATION PLAN 36 SC 10 OF 19 PHASE I EROSION AND SEDIMENT CONTROL PLAN - STA. 528+00 TO STA. 531+37 (MD 355) THE FOLLOWING LIST OF STANDARDS SHALL BE USED WITHIN THIS PROJECT: PHASE I EROSION AND SEDIMENT CONTROL PLAN - STA. 194+50 TO STA. 200+00 (MD 121) SC 11 OF 19 PHASE II EROSION AND SEDIMENT CONTROL PLAN - STA. 495+29 TO STA. 498+00 (MD 355) STD. NO. SC 12 OF 19 MD 362.01 STANDARD TYPE H ENDWALL METAL OR CONCRETE ROUND PIPE PHASE II EROSION AND SEDIMENT CONTROL PLAN - STA. 498+00 TO STA. 501+50 (MD 355) STANDARD CONCRETE END SECTION ROUND CONCRETE PIPE MD 368.01 SC 14 OF 19 PHASE II EROSION AND SEDIMENT CONTROL PLAN - STA. 501+50 TO STA. 505+00 (MD 355) MD 374.51 PRECAST OR CAST IN PLACE SOLARE AND RECTANGULAR COG INLETS 5'. 10'. 15' & 20' PHASE II EROSION AND SEDIMENT CONTROL PLAN - STA, 514+50 TO STA, 519+00 (MD 355) SC 15 OF 19 PRECAST CONCRETE INLET SLABS AND ADJUSTMENT COLLARS FOR COG AND COS INLETS SC 16 OF 19 PHASE II EROSION AND SEDIMENT CONTROL PLAN - STA. 519+00 TO STA. 523+50 (MD 355) MD 374.55 MD 374-61 PRECAST OR CAST IN PLACE SQUARE AND RECTANGULAR COS INLETS 5', 10', 15' & 20' PHASE II EROSION AND SEDIMENT CONTROL PLAN - STA. 523+50 TO STA. 528+00 (MD 355) MD 374.68 PRECAST OR CAST-IN-PLACE COG/COS OPENING FOR 8" CURB 5' OR 10' ONLY SC 18 OF 19 PHASE II EROSION AND SEDIMENT CONTROL PLAN - STA. 528+00 TO STA. 531+37 (MD 355) STANDARD SINGLE OR DOUBLE OPENING TYPE K INLET OPEN-END GRATE NON-TRAFFIC AREAS MD 378.03 45 SC 19 OF 19 PHASE II EROSION AND SEDIMENT CONTROL PLAN - STA, 194+50 TO STA, 200+00 (MD 121) 48" SQUARE STANDARD SHALLOW MANHOLE MAINTENANCE OF TRAFFIC NOTES AND DETAILS MD 383,00 MT 01 0F 02 MD 578.0 REPAIRING PAVEMENT OPENINGS FOR UTILITY TRENCHES MT 02 0F 02 MAINTENANCE OF TRAFFIC TYPICAL PLAN MD 580.03 NEW COMBINATION CURB AND GUTTER PLACEMENT ALONG EXISTING PAVEMENT 48 SN 01 0F 01 SIGNING AND PAVEMENT MARKING PLAN - GENERAL NOTES SIGNING AND PAVEMENT MARKING PLAN - STA. 495+29 to STA. 501+00 (MD 355) MD 580.08 DRIVEWAYS AND BIKE PATHS PAVEMENT SECTIONS. 49 SN 2.1 OF 2.4 STANDARD TYPES A & B CONCRETE CURB AND COMBINATION CONCRETE CURB & GUTTER SN 2.2 OF 2.4 SIGNING AND PAVEMENT MARKING PLAN - STA. 501+00 TO STA. 505+00 (MD 355) MD 620-02 MD 620.03 DEPRESSED CURB FOR COMBINATION CURB AND GUTTER AND DEPRESSED CURB FOR SIDEWALK RAMPS SN 2.3 OF 2.4 SIGNING AND PAVEMENT MARKING PLAN - STA. 514+50 TO STA. 523+50 (MD 355) MD 630.02 STANDARD ENTRANCE CONSTRUCTION RESIDENTIAL & COMMERCIAL METHOD NO. 2 SN 2.4 OF 2.4 52 SIGNING AND PAVEMENT MARKING PLAN - STA, 523+50 TO STA, 531+37 (MD 355) MD 635.01 MATERIX PLACEMENT DETAILS SIGNING AND PAVEMENT MARKING PLANS - INDEX OF QUANTITIES SN 11.1 OF 11.1 SIDEWALK RAMPS PERPENDICULAR MD 655-11 MD 655,40 DETECTABLE WARNING SURFACES MD 657.00 STANDARD STAIRWAYS METHODS OF GRADING SIDE SLOPES MC 811.01 SUP-FR(FN)-301 CHAIN LINK SAFETY FENCE-RETAINING WALLS AND BOX CULVERTS GENERAL NOTES SUP-FR(FN)-302 TYPE III CHAIN LINK SAFETY FENCE-RETAINING WALLS AND BOX CULVERTS REBAR-BL-101 BAR LAP DIMENSIONS FOR GRADE 60 REINFORCING STEEL IN MIX NO. 3 (3500 P.S.I.) CONCRETE REBAR-DI -101 DEVELOPMENT LENGTH DIMENSIONS GRADE 60 REINFORCING STEEL IN MIX NO. 3 (3500 P.S.I.) CONCRETE REBAR-RR-101 RAD REND TYPES REBAR-BB-102 REINFORCING STEEL HOOK TABLES AND DIAGRAMS RW-301 RETAINING WALL AND WING WALL DRAINAGE SYSTEMS NOTE: ALL ITEMS ARE TO BE CONSTRUCTED IN ACCORDANCE WITH THE CURRENT VERSION OF THE REFERENCED STANDARD AT THE TIME OF CONSTRUCTION. MONTGOMERY COUNTY DEPARTMENT OF TRANSPORTATION 100 EDISON PARK DRIVE, 4TH FLOOR PLAN SHEET INDX-01 **UPDATED 90% SUBMITTAL** INDEX OF SHEETS GAITHERSBURG MD 20878 MD 355 - CLARKSBURG RECOMMENDED FOR APPROVA DATUM: NAD 83/91 HORIZONTAL NAVD 88 VERTICAL WALLACE SHARED USE PATH ∠I MONTGOMERY