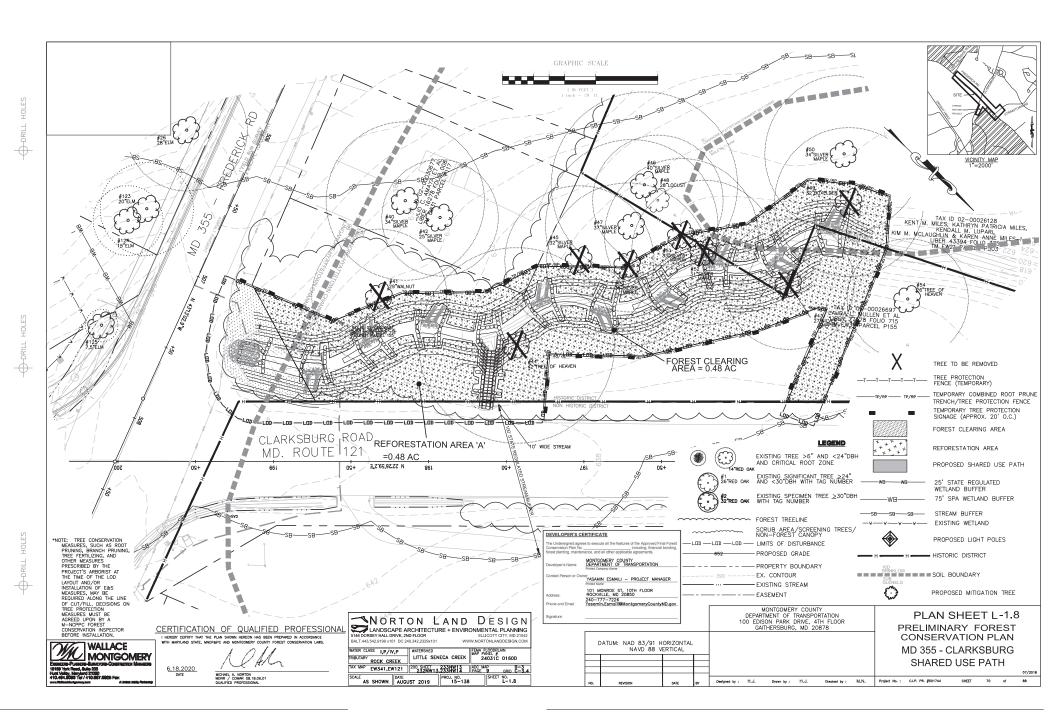

#### **PROPOSAL:**

The applicants propose to construct an 8' wide shared-use path along the east side of MD 355 (Frederick Road) within the Clarksburg Historic District. The proposal also includes intersection improvements, tree removal/planting, and streetlamp installation.

Description of Work Proposed: Please give an overview of the work to be undertaken:

The proposed improvements include an 8 ft wide shared-use path along the east side of MD 355 from Stringtown Road to Snowden Farm Parkway in Clarksburg, MD. Intersection improvements at Frederick Rd and Clarksburg Rd include new turn lanes, bike lanes, shoulder widening, sidewalk connections and a side path along Frederick Rd. There will be 350 ft of stream restoration along Clarksburg Road. This project is partially in the Clarksburg Historic District. The work is proposed within state and county right-of-way, but may require two small acquisitions of undeveloped land. Most of the area is heavily disturbed due to previous road and intersection construction, widening, grading and landscaping. It is anticipated to remove 61 trees and replace 110 trees, as shown on the attached Tree Survey Plans. A Historic Built Environment Investigation was conducted and zero properties listed on the MD Inventory of Historic Properties within the proposed project study area would be affected.