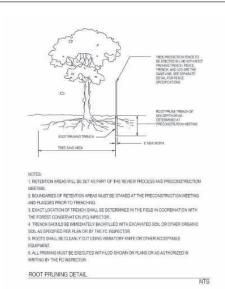

FORM

SPACING

SHOWN

SHOWN 18

SHOWN

SHOWN

SIZE

7'-8' B&B

2" CAL. B&B

2" CAL. B&B

2" CAL. B&B

QUANTITY

18

COMMENTS









### MISS UTILITY

3. Avoid injury to roots when placing posts for the signs.

CALL "MISS UTILITY AT 1-800-257-7777, 48 HOURS PRIOR TO THE START OF WORK, THE EXCAVATOR MUST NOTIFY ALL PUBLIC UTILITY COMPANIES WITH UNDERGROUND FACULTES IN THE AREA OF BY COMPANIES WITH UNDERGROUND FACULTES IN THE AREA OF BY THE UTILITY COMPANIES PRIOR TO COMMENCING EXCAVATION BEFORE EXCAVATION THE CONTRACTOR IS RESPONSIBLE FOR CALLING TORSE TO CALLING MISS TORSET CHECK AT 1-866-821-4226 TO VERFY THAT ALL UTILITIES HAVE BEEN MARKED, 48 HOURS AFER CALLING MISS UTILITY. THE EXCAVATOR IS RESPONSIBLE FOR CALLING MISS UTILITY. THE EXCAVATOR IS RESPONSIBLE FOR CALLING MISS UTILITY.





NORTON LAND DESIGN
S146 DORSEY-MALDRINE, 200 FLOOR
S146 DORSEY-MALDRINE, 200 FLOOR
S146 DORSEY-MALDRINE, 200 FLOOR
WITE CLASS 1,P/IV,P
WITESHERD
WITH CLASS 1,P/IV,P
WITESHERD
UTILE SENECA CREEK
UTILE SENECA CREEK
SOLE AS SHOWN SEPTEMBER 2019 1910, NO. 180

DATUM: NAD 83/91 HORIZONTAL
NAVO 88 VERTICAL

PLAN SHEET L-2.10 LANDSCAPE - DETAILS

MD 355 - CLARKSBURG SHARED USE PATH

Designed by : H.J. Drewn by : H.J. Checked by : M.N. Project No. : C.J.P. PR. #501744 SHEET 81 of 8





WALLACL MONTGOMERY **TWALLACE** 

, Maryland 21030 093 Tel / 410.667.0925 Fax

D.A.L. Project No.: C.I.P. PR. # 501744 SHEET 84 of 88

MD 355 - CLARKSBURG

SHARED USE PATH

RECOMMENDED FOR APPROVAL

Drown by : C.N.W.

Chief, Design Section APPROVED

DATUM: NAD 83/91 HORIZONTAL NAVD 88 VERTICAL