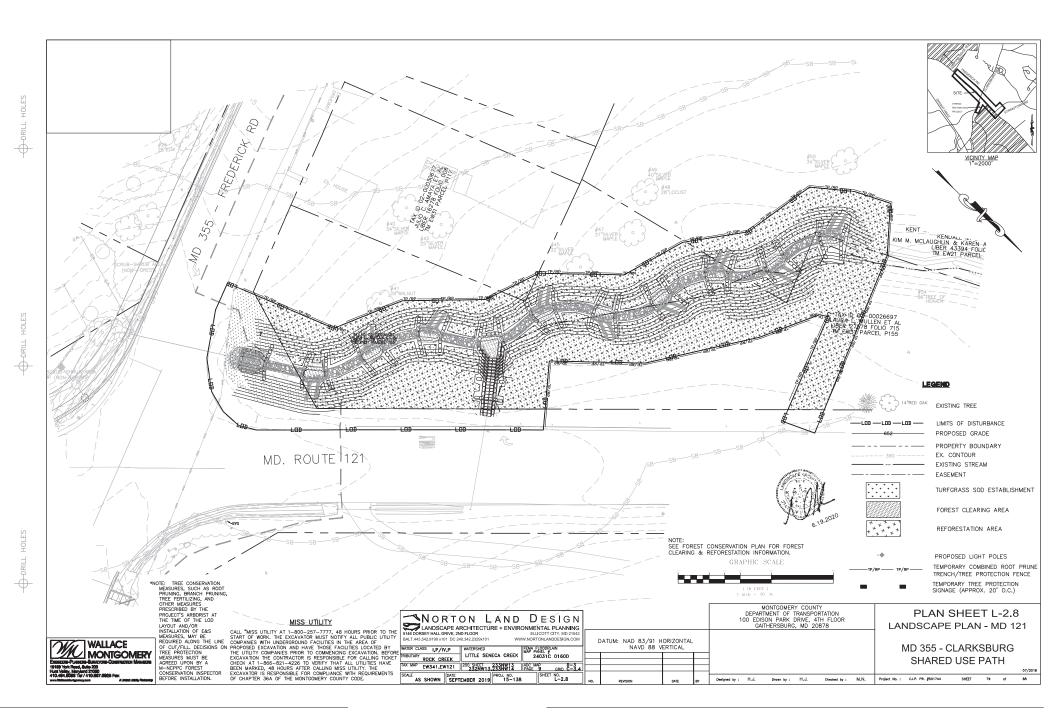

Description of Work Proposed: Please give an overview of the work to be undertaken:

The proposed improvements include an 8 ft wide shared-use path along the east side of MD 355 from Stringtown Road to Snowden Farm Parkway in Clarksburg, MD. Intersection improvements at Frederick Rd and Clarksburg Rd include new turn lanes, bike lanes, shoulder widening, sidewalk connections and a side path along Frederick Rd. There will be 350 ft of stream restoration along Clarksburg Road. This project is partially in the Clarksburg Historic District. The work is proposed within state and county right-of-way, but may require two small acquisitions of undeveloped land. Most of the area is heavily disturbed due to previous road and intersection construction, widening, grading and landscaping. It is anticipated to remove 61 trees and replace 110 trees, as shown on the attached Tree Survey Plans. A Historic Built Environment Investigation was conducted and zero properties listed on the MD Inventory of Historic Properties within the proposed project study area would be affected.