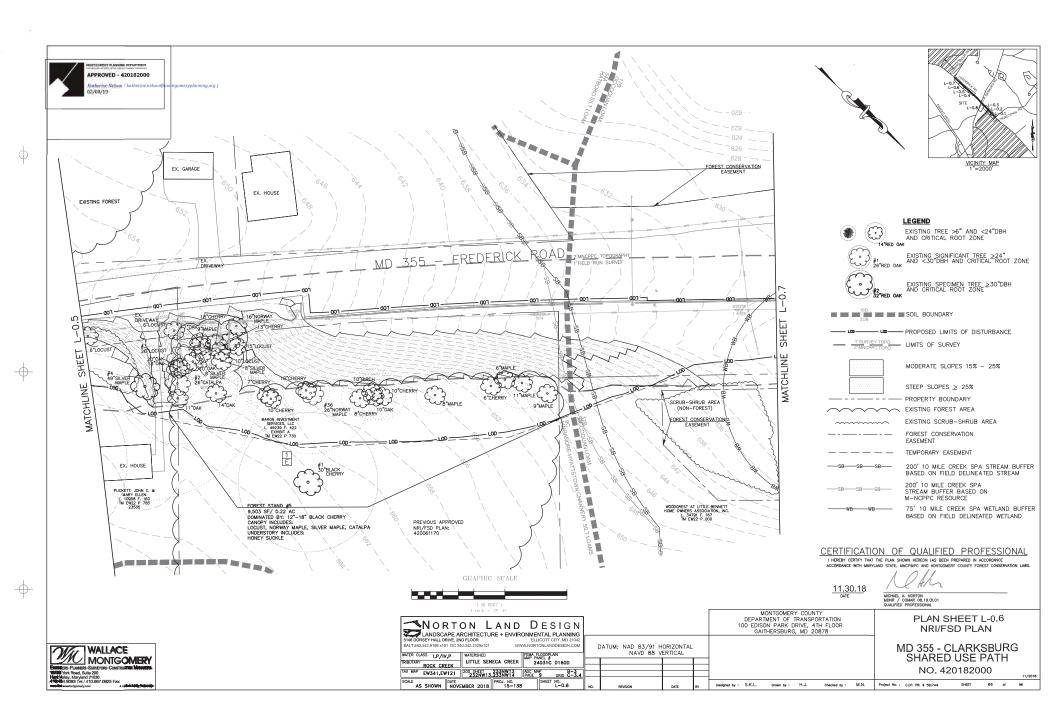

#### **PROPOSAL:**

The applicants propose to construct an 8' wide shared-use path along the east side of MD 355 (Frederick Road) within the Clarksburg Historic District. The proposal also includes intersection improvements, tree removal/planting, and streetlamp installation.

Description of Work Proposed: Please give an overview of the work to be undertaken:

The proposed improvements include an 8 ft wide shared-use path along the east side of MD 355 from Stringtown Road to Snowden Farm Parkway in Clarksburg, MD. Intersection improvements at Frederick Rd and Clarksburg Rd include new turn lanes, bike lanes, shoulder widening, sidewalk connections and a side path along Frederick Rd. There will be 350 ft of stream restoration along Clarksburg Road. This project is partially in the Clarksburg Historic District. The work is proposed within state and county right-of-way, but may require two small acquisitions of undeveloped land. Most of the area is heavily disturbed due to previous road and intersection construction, widening, grading and landscaping. It is anticipated to remove 61 trees and replace 110 trees, as shown on the attached Tree Survey Plans. A Historic Built Environment Investigation was conducted and zero properties listed on the MD Inventory of Historic Properties within the proposed project study area would be affected.