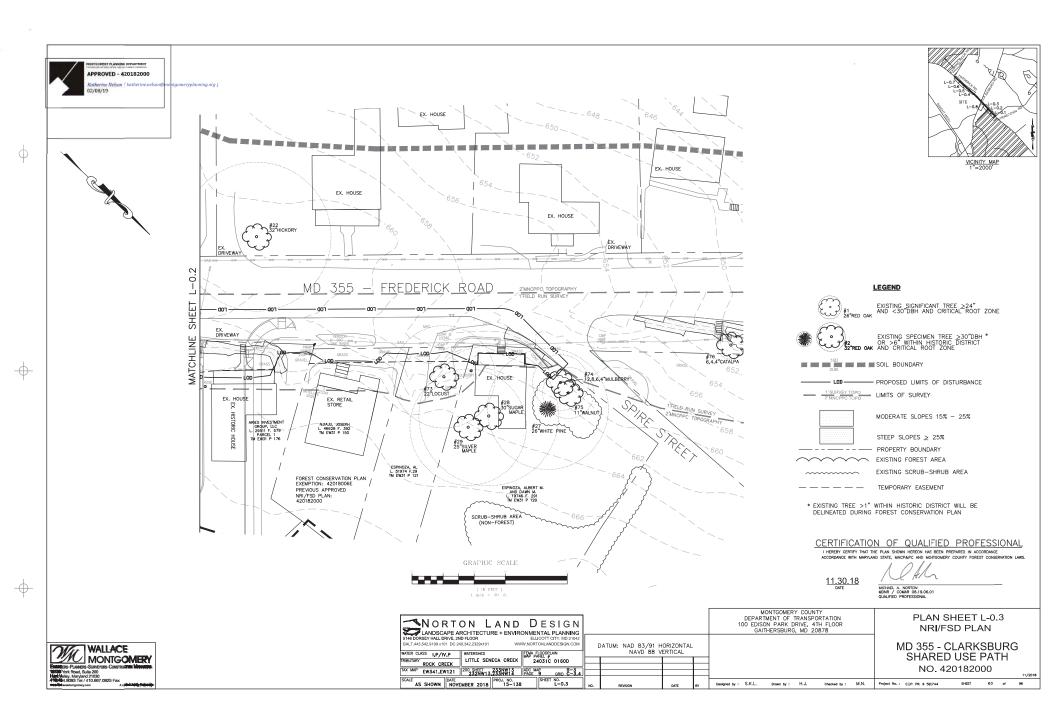

#### **PROPOSAL:**

The applicants propose to construct an 8' wide shared-use path along the east side of MD 355 (Frederick Road) within the Clarksburg Historic District. The proposal also includes intersection improvements, tree removal/planting, and streetlamp installation.

Description of Work Proposed: Please give an overview of the work to be undertaken:

The proposed improvements include an 8 ft wide shared-use path along the east side of MD 355 from Stringtown Road to Snowden Farm Parkway in Clarksburg, MD. Intersection improvements at Frederick Rd and Clarksburg Rd include new turn lanes, bike lanes, shoulder widening, sidewalk connections and a side path along Frederick Rd. There will be 350 ft of stream restoration along Clarksburg Road. This project is partially in the Clarksburg Historic District. The work is proposed within state and county right-of-way, but may require two small acquisitions of undeveloped land. Most of the area is heavily disturbed due to previous road and intersection construction, widening, grading and landscaping. It is anticipated to remove 61 trees and replace 110 trees, as shown on the attached Tree Survey Plans. A Historic Built Environment Investigation was conducted and zero properties listed on the MD Inventory of Historic Properties within the proposed project study area would be affected.