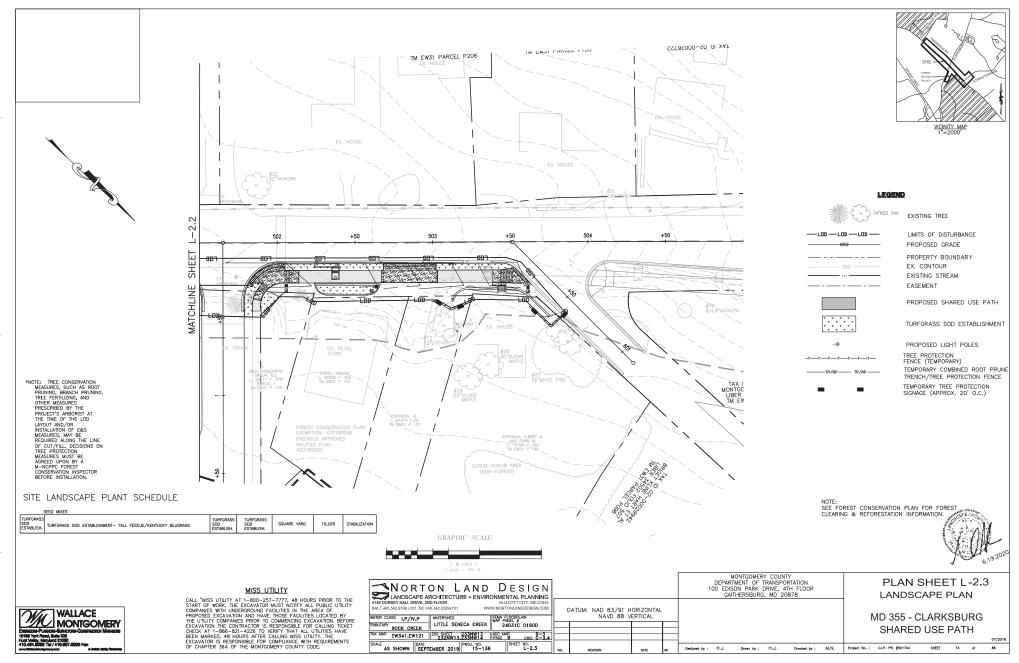

#### **PROPOSAL:**

The applicants propose to construct an 8' wide shared-use path along the east side of MD 355 (Frederick Road) within the Clarksburg Historic District. The proposal also includes intersection improvements, tree removal/planting, and streetlamp installation.

Most of the proposed work will occur within the public right-of-way, where previous alterations (i.e., road and sidewalk construction, road widening, regrading, landscaping) have occurred. In accordance with *Standards #2* and *#9*, the addition of a shared-use path will not remove or alter character-defining features of the historic district. The introduction and/or replacement of modern transportation features and appurtenances within the public right-of-way will not detract from the district's ability to convey its historical significance. Staff finds that increasing the connectedness of the historic district via a shared-use path will create a more cohesive streetscape, with buildings that clearly relate and interact with one another.