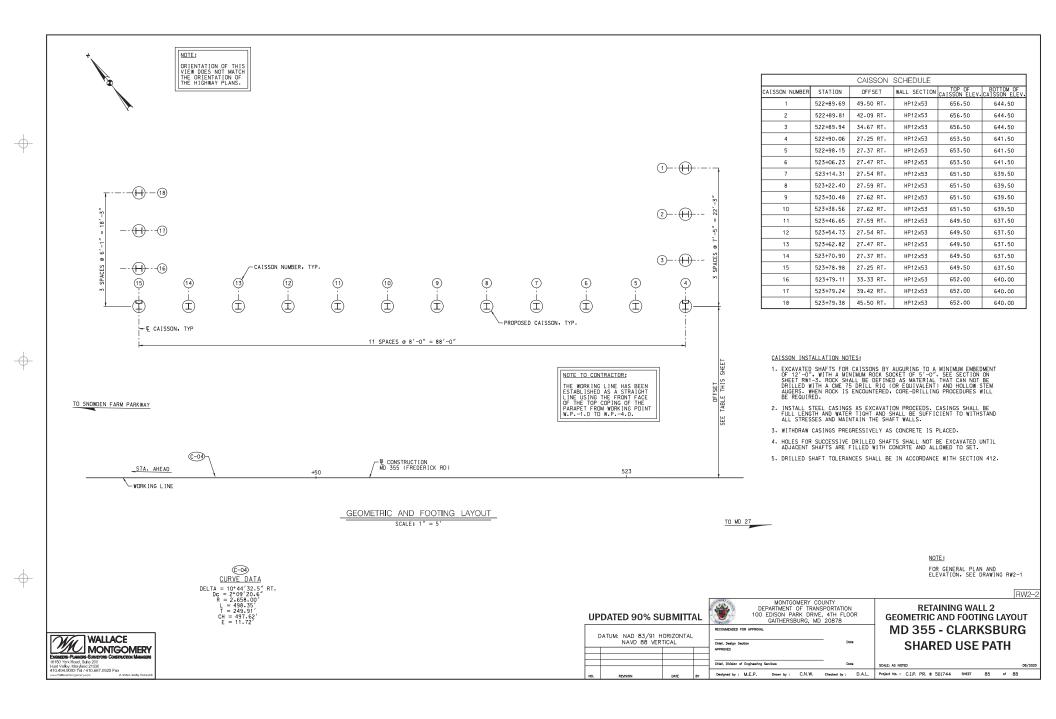

INDEX OF SHEETS INDEX OF SHEETS SHEET SHEET SHEET SHEET NO. DESIGNATION DESCRIPTION NO. DESIGNATION DESCRIPTION TI 01 OF 01 TITLE SHEET LT 01 OF 08 LIGHTING PLAN - NOTES AND SCHEDULES INDX 01 OF 01 INDEX OF SHEETS 55 1 T 02 OF 08 LIGHTING PLAN - STA. 495+29 to STA. 498+00 (MD 355) GENERAL NOTES AND DEFINITIONS LIGHTING PLAN - STA, 498+00 to STA, 501+50 (MD 355) GN 01 OF 01 56 LT 03 OF 08 LIGHTING PLAN - STA. 501+50 TO STA. 505+00 (MD 355) TS 01 OF 01 TYPICAL SECTIONS LT 04 0F 08 DE 01 OF 01 PAVEMENT DETAILS 58 LT 05 0F 08 LIGHTING PLAN - STA. 514+50 TO STA. 519+00 (MD 355) CR 01 DF 01 CURB ELEVATIONS AND OFFSETS 59 LT 06 0F 08 LIGHTING PLAN - STA, 519+00 TO STA, 523+50 (MD 355) GS 01 OF 01 GEOMETRY LAYOUT LT 07 0F 08 LIGHTING PLAN - STA. 523+50 TO STA. 528+00 (MD 355) 60 ROADWAY PLAN - STA. 495+29 to STA. 498+00 (MD 355) LT 08 OF 08 LIGHTING PLAN - STA. 528+00 TO STA. 531+37 (MD 355) PS 02 0F 07 ROADWAY PLAN - STA. 498+00 to STA. 501+50 (MD 355) L 1.1A OF 1.1A FOREST CONSERVATION PLAN - OVERALL EDREST CONSERVATION PLAN - STA. 495+29 TO STA. 498+00 (MD 355) PS 03 0F 07 POADWAY PLAN - STA. 501+50 TO STA. 505+00 (MD 355) 63 1 1.1 OF 1.9 PS 04 0F 07 ROADWAY PLAN - STA. 514+50 TO STA. 519+00 (MD 355) L 1.2 OF 1.9 FOREST CONSERVATION PLAN - STA. 498+00 TO STA. 501+50 (MD 355) ROADWAY PLAN - STA. 519+00 TO STA. 523+50 (MD 355) FOREST CONSERVATION PLAN - STA. 501+50 TO STA. 505+00 (MD 355) PS 05 0F 07 L 1.3 OF 1.9 PS 06 0F 07 ROADWAY PLAN - STA. 523+50 TO STA. 528+00 (MD 355) L 1.4 OF 1.9 FOREST CONSERVATION PLAN - STA. 514+50 TO STA. 519+00 (MD 355) FOREST CONSERVATION PLAN - STA. 519+00 TO STA. 523+50 (MD 355) PS 07 0F 07 ROADWAY PLAN - STA. 528+00 TO STA. 531+37 (MD 355) 1 1.5 OF 1.9 SR 01 OF 06 STREAM RESTORATION PLAN 68 L 1.6 OF 1.9 FOREST CONSERVATION PLAN - STA, 523+50 TO STA, 528+00 (MD 355) STREAM RESTORATION PROFILE FOREST CONSERVATION PLAN - STA, 528+00 TO STA, 531+37 (MD 355) SR 02 OF 06 SR 03 OF 06 STREAM RESTORATION TYPICAL SECTIONS L 1.8 OF 1.9 FOREST CONSERVATION PLAN - MD 121 71 FOREST CONSERVATION PLAN - NOTES 18 SR 04 OF 06 STREAM RESTORATION DETAILS 1 1.9 NF 1.9 SR 05 OF 06 STREAM RESTORATION DETAILS 72 L 2.1 OF 2.10 LANDSCAPE PLAN - STA. 495+29 TO STA. 498+00 (MD 355) SR 06 OF 06 STREAM RESTORATION GEOMETRY LAYOUT LANDSCAPE PLAN - STA. 498+00 TO STA. 501+50 (MD 355) L 2.2 OF 2.10 DA 01 OF 01 DRAINAGE AREA MAP L 2.3 OF 2.10 LANDSCAPE PLAN - STA, 501+50 TO STA, 505+00 (MD 355) DRAINAGE SCHEDULE AND DETAILS LANDSCAPE PLAN - STA. 514+50 TO STA. 519+00 (MD 355) 22 DD 01 0F 02 75 1 2.4 NF 2.10 DRAINAGE DETAILS 23 DD 02 OF 02 L 2.5 OF 2.10 LANDSCAPE PLAN - STA. 519+00 TO STA. 523+50 (MD 355) DP 01 0F 03 DRAINAGE PROFILE LANDSCAPE PLAN - STA. 523+50 TO STA. 528+00 (MD 355) L 2.6 OF 2.10 25 DP 02 0F 03 DRAINAGE PROFILE 78 L 2.7 OF 2.10 LANDSCAPE PLAN - STA, 528+00 TO STA, 531+37 (MD 355) LANDSCAPE PLAN - MD 121 26 DP 03 0F 03 DRAINAGE PROFILE 79 1 2.8 OF 2.10 EROSION AND SEDIMENT CONTROL NOTES AND DETAILS SC 01 OF 19 L 2.9 OF 2.10 LANDSCAPE - NOTES & DETAILS SC 02 0F 19 EROSION AND SEDIMENT CONTROL NOTES AND DETAILS L 2.10 OF 2.10 LANDSCAPE - NOTES & DETAILS 29 SC 03 0F 19 EROSION AND SEDIMENT CONTROL NOTES AND DETAILS GR 01 OF 01 EARTHWORK & GRADING SUMMARY SHEET RETAINING WALL 1 GENERAL PLAN AND ELEVATION INITIAL EROSION AND SEDIMENT CONTROL PLAN - STA, 495+29 TO STA, 498+00 (MD 355) 30 SC 04 0F 19 83 RW 1-1 OF RW 1-1 SC 05 OF 19 PHASE I EROSION AND SEDIMENT CONTROL PLAN - STA. 498+00 TO STA. 501+50 (MD 355) RW 2-1 OF RW 2-5 RETAINING WALL 2 GENERAL PLAN AND ELEVATION SC 06 0F 19 PHASE I EROSION AND SEDIMENT CONTROL PLAN - STA. 501+50 TO STA. 505+00 (MD 355) RW 2-2 OF RW 2-5 RETAINING WALL 2 GEOMETRIC AND FOOTING LAYOUT FOR ALL CONSTRUCTION WITHIN THE STATE OF MD RIGHT-OF-WAY THE CONTRACTOR SHALL REFER TO PHASE I EROSION AND SEDIMENT CONTROL PLAN - STA. 514+50 TO STA. 519+00 (MD 355) 33 SC 07 0F 19 RW 2-3 OF RW 2-5 RETAINING WALL 2 TYPICAL SECTION AND DETAILS PHASE I EROSION AND SEDIMENT CONTROL PLAN - STA. 519+00 TO STA. 523+50 (MD 355) RETAINING WALL 2 PREACAST LAGGING DETAILS THE SHA BOOK OF STANDARDS WHICH CAN BE ACCESSED AT: RW 2-4 OF RW 2-5 SC 08 OF 19 HTTP://APPS.ROADS.MARYLAND.GOV/BUSINESSWITHSHA/BIZSTDSPECS/DESMANUALSTDPUB/PUBLICATIONSONLINE/OHD/BOOKSTD/INDEX/ASP. SC 09 0F 19 PHASE I EROSION AND SEDIMENT CONTROL PLAN - STA. 523+50 TO STA. 528+00 (MD 355) RW 2-5 OF RW 2-5 BORING LOCATION PLAN 36 SC 10 OF 19 PHASE I EROSION AND SEDIMENT CONTROL PLAN - STA. 528+00 TO STA. 531+37 (MD 355) THE FOLLOWING LIST OF STANDARDS SHALL BE USED WITHIN THIS PROJECT: PHASE I EROSION AND SEDIMENT CONTROL PLAN - STA. 194+50 TO STA. 200+00 (MD 121) SC 11 OF 19 PHASE II EROSION AND SEDIMENT CONTROL PLAN - STA. 495+29 TO STA. 498+00 (MD 355) STD. NO. SC 12 OF 19 MD 362.01 STANDARD TYPE H ENDWALL METAL OR CONCRETE ROUND PIPE PHASE II EROSION AND SEDIMENT CONTROL PLAN - STA. 498+00 TO STA. 501+50 (MD 355) STANDARD CONCRETE END SECTION ROUND CONCRETE PIPE MD 368.01 SC 14 OF 19 PHASE II EROSION AND SEDIMENT CONTROL PLAN - STA. 501+50 TO STA. 505+00 (MD 355) MD 374.51 PRECAST OR CAST IN PLACE SOLARE AND RECTANGULAR COG INLETS 5'. 10'. 15' & 20' PHASE II EROSION AND SEDIMENT CONTROL PLAN - STA, 514+50 TO STA, 519+00 (MD 355) SC 15 OF 19 PRECAST CONCRETE INLET SLABS AND ADJUSTMENT COLLARS FOR COG AND COS INLETS SC 16 OF 19 PHASE II EROSION AND SEDIMENT CONTROL PLAN - STA. 519+00 TO STA. 523+50 (MD 355) MD 374.55 MD 374-61 PRECAST OR CAST IN PLACE SQUARE AND RECTANGULAR COS INLETS 5', 10', 15' & 20' PHASE II EROSION AND SEDIMENT CONTROL PLAN - STA. 523+50 TO STA. 528+00 (MD 355) MD 374.68 PRECAST OR CAST-IN-PLACE COG/COS OPENING FOR 8" CURB 5' OR 10' ONLY SC 18 OF 19 PHASE II EROSION AND SEDIMENT CONTROL PLAN - STA. 528+00 TO STA. 531+37 (MD 355) STANDARD SINGLE OR DOUBLE OPENING TYPE K INLET OPEN-END GRATE NON-TRAFFIC AREAS MD 378.03 45 SC 19 OF 19 PHASE II EROSION AND SEDIMENT CONTROL PLAN - STA, 194+50 TO STA, 200+00 (MD 121) 48" SQUARE STANDARD SHALLOW MANHOLE MAINTENANCE OF TRAFFIC NOTES AND DETAILS MD 383,00 MT 01 0F 02 MD 578.0 REPAIRING PAVEMENT OPENINGS FOR UTILITY TRENCHES MT 02 0F 02 MAINTENANCE OF TRAFFIC TYPICAL PLAN MD 580.03 NEW COMBINATION CURB AND GUTTER PLACEMENT ALONG EXISTING PAVEMENT 48 SN 01 0F 01 SIGNING AND PAVEMENT MARKING PLAN - GENERAL NOTES SIGNING AND PAVEMENT MARKING PLAN - STA. 495+29 to STA. 501+00 (MD 355) MD 580.08 DRIVEWAYS AND BIKE PATHS PAVEMENT SECTIONS. 49 SN 2.1 OF 2.4 STANDARD TYPES A & B CONCRETE CURB AND COMBINATION CONCRETE CURB & GUTTER SN 2.2 OF 2.4 SIGNING AND PAVEMENT MARKING PLAN - STA. 501+00 TO STA. 505+00 (MD 355) MD 620-02 MD 620.03 DEPRESSED CURB FOR COMBINATION CURB AND GUTTER AND DEPRESSED CURB FOR SIDEWALK RAMPS SN 2.3 OF 2.4 SIGNING AND PAVEMENT MARKING PLAN - STA. 514+50 TO STA. 523+50 (MD 355) MD 630.02 STANDARD ENTRANCE CONSTRUCTION RESIDENTIAL & COMMERCIAL METHOD NO. 2 SN 2.4 OF 2.4 52 SIGNING AND PAVEMENT MARKING PLAN - STA, 523+50 TO STA, 531+37 (MD 355) MD 635.01 MATERIX PLACEMENT DETAILS SIGNING AND PAVEMENT MARKING PLANS - INDEX OF QUANTITIES SN 11.1 OF 11.1 SIDEWALK RAMPS PERPENDICULAR MD 655-11 MD 655,40 DETECTABLE WARNING SURFACES MD 657.00 STANDARD STAIRWAYS METHODS OF GRADING SIDE SLOPES MC 811.01 SUP-FR(FN)-301 CHAIN LINK SAFETY FENCE-RETAINING WALLS AND BOX CULVERTS GENERAL NOTES SUP-FR(FN)-302 TYPE III CHAIN LINK SAFETY FENCE-RETAINING WALLS AND BOX CULVERTS REBAR-BL-101 BAR LAP DIMENSIONS FOR GRADE 60 REINFORCING STEEL IN MIX NO. 3 (3500 P.S.I.) CONCRETE REBAR-DI -101 DEVELOPMENT LENGTH DIMENSIONS GRADE 60 REINFORCING STEEL IN MIX NO. 3 (3500 P.S.I.) CONCRETE REBAR-RR-101 RAD REND TYPES REBAR-BB-102 REINFORCING STEEL HOOK TABLES AND DIAGRAMS RW-301 RETAINING WALL AND WING WALL DRAINAGE SYSTEMS NOTE: ALL ITEMS ARE TO BE CONSTRUCTED IN ACCORDANCE WITH THE CURRENT VERSION OF THE REFERENCED STANDARD AT THE TIME OF CONSTRUCTION. MONTGOMERY COUNTY DEPARTMENT OF TRANSPORTATION 100 EDISON PARK DRIVE, 4TH FLOOR PLAN SHEET INDX-01 **UPDATED 90% SUBMITTAL** INDEX OF SHEETS GAITHERSBURG MD 20878 MD 355 - CLARKSBURG RECOMMENDED FOR APPROVA DATUM: NAD 83/91 HORIZONTAL NAVD 88 VERTICAL WALLACE SHARED USE PATH ∠I MONTGOMERY