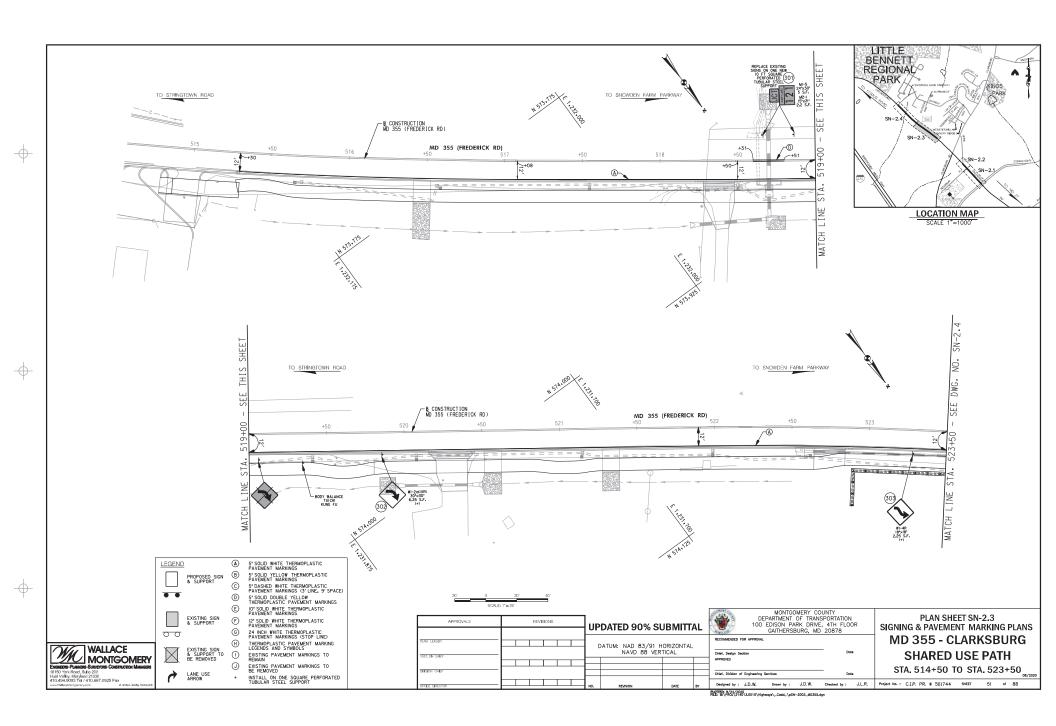

#### **PROPOSAL:**

The applicants propose to construct an 8' wide shared-use path along the east side of MD 355 (Frederick Road) within the Clarksburg Historic District. The proposal also includes intersection improvements, tree removal/planting, and streetlamp installation.

Description of Work Proposed: Please give an overview of the work to be undertaken:

The proposed improvements include an 8 ft wide shared-use path along the east side of MD 355 from Stringtown Road to Snowden Farm Parkway in Clarksburg, MD. Intersection improvements at Frederick Rd and Clarksburg Rd include new turn lanes, bike lanes, shoulder widening, sidewalk connections and a side path along Frederick Rd. There will be 350 ft of stream restoration along Clarksburg Road. This project is partially in the Clarksburg Historic District. The work is proposed within state and county right-of-way, but may require two small acquisitions of undeveloped land. Most of the area is heavily disturbed due to previous road and intersection construction, widening, grading and landscaping. It is anticipated to remove 61 trees and replace 110 trees, as shown on the attached Tree Survey Plans. A Historic Built Environment Investigation was conducted and zero properties listed on the MD Inventory of Historic Properties within the proposed project study area would be affected.