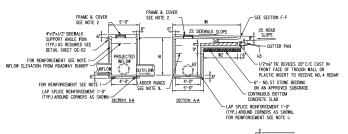

INDEX OF SHEETS INDEX OF SHEETS SHEET SHEET SHEET SHEET NO. DESIGNATION DESCRIPTION NO. DESIGNATION DESCRIPTION TI 01 OF 01 TITLE SHEET LT 01 OF 08 LIGHTING PLAN - NOTES AND SCHEDULES INDX 01 OF 01 INDEX OF SHEETS 55 1 T 02 OF 08 LIGHTING PLAN - STA. 495+29 to STA. 498+00 (MD 355) GENERAL NOTES AND DEFINITIONS LIGHTING PLAN - STA, 498+00 to STA, 501+50 (MD 355) GN 01 OF 01 56 LT 03 OF 08 LIGHTING PLAN - STA. 501+50 TO STA. 505+00 (MD 355) TS 01 OF 01 TYPICAL SECTIONS LT 04 0F 08 DE 01 OF 01 PAVEMENT DETAILS 58 LT 05 0F 08 LIGHTING PLAN - STA. 514+50 TO STA. 519+00 (MD 355) CR 01 DF 01 CURB ELEVATIONS AND OFFSETS 59 LT 06 0F 08 LIGHTING PLAN - STA, 519+00 TO STA, 523+50 (MD 355) GS 01 OF 01 GEOMETRY LAYOUT LT 07 0F 08 LIGHTING PLAN - STA. 523+50 TO STA. 528+00 (MD 355) 60 ROADWAY PLAN - STA. 495+29 to STA. 498+00 (MD 355) LT 08 OF 08 LIGHTING PLAN - STA. 528+00 TO STA. 531+37 (MD 355) PS 02 0F 07 ROADWAY PLAN - STA. 498+00 to STA. 501+50 (MD 355) L 1.1A OF 1.1A FOREST CONSERVATION PLAN - OVERALL EDREST CONSERVATION PLAN - STA. 495+29 TO STA. 498+00 (MD 355) PS 03 0F 07 POADWAY PLAN - STA. 501+50 TO STA. 505+00 (MD 355) 63 1 1.1 OF 1.9 PS 04 0F 07 ROADWAY PLAN - STA. 514+50 TO STA. 519+00 (MD 355) L 1.2 OF 1.9 FOREST CONSERVATION PLAN - STA. 498+00 TO STA. 501+50 (MD 355) ROADWAY PLAN - STA. 519+00 TO STA. 523+50 (MD 355) FOREST CONSERVATION PLAN - STA. 501+50 TO STA. 505+00 (MD 355) PS 05 0F 07 L 1.3 OF 1.9 PS 06 0F 07 ROADWAY PLAN - STA. 523+50 TO STA. 528+00 (MD 355) L 1.4 OF 1.9 FOREST CONSERVATION PLAN - STA. 514+50 TO STA. 519+00 (MD 355) FOREST CONSERVATION PLAN - STA. 519+00 TO STA. 523+50 (MD 355) PS 07 0F 07 ROADWAY PLAN - STA. 528+00 TO STA. 531+37 (MD 355) 1 1.5 OF 1.9 SR 01 OF 06 STREAM RESTORATION PLAN 68 L 1.6 OF 1.9 FOREST CONSERVATION PLAN - STA, 523+50 TO STA, 528+00 (MD 355) STREAM RESTORATION PROFILE FOREST CONSERVATION PLAN - STA, 528+00 TO STA, 531+37 (MD 355) SR 02 OF 06 SR 03 OF 06 STREAM RESTORATION TYPICAL SECTIONS L 1.8 OF 1.9 FOREST CONSERVATION PLAN - MD 121 71 FOREST CONSERVATION PLAN - NOTES 18 SR 04 OF 06 STREAM RESTORATION DETAILS 1 1.9 NF 1.9 SR 05 OF 06 STREAM RESTORATION DETAILS 72 L 2.1 OF 2.10 LANDSCAPE PLAN - STA. 495+29 TO STA. 498+00 (MD 355) SR 06 OF 06 STREAM RESTORATION GEOMETRY LAYOUT LANDSCAPE PLAN - STA. 498+00 TO STA. 501+50 (MD 355) L 2.2 OF 2.10 DA 01 OF 01 DRAINAGE AREA MAP L 2.3 OF 2.10 LANDSCAPE PLAN - STA, 501+50 TO STA, 505+00 (MD 355) DRAINAGE SCHEDULE AND DETAILS LANDSCAPE PLAN - STA. 514+50 TO STA. 519+00 (MD 355) 22 DD 01 0F 02 75 1 2.4 NF 2.10 DRAINAGE DETAILS 23 DD 02 OF 02 L 2.5 OF 2.10 LANDSCAPE PLAN - STA. 519+00 TO STA. 523+50 (MD 355) DP 01 0F 03 DRAINAGE PROFILE LANDSCAPE PLAN - STA. 523+50 TO STA. 528+00 (MD 355) L 2.6 OF 2.10 25 DP 02 0F 03 DRAINAGE PROFILE 78 L 2.7 OF 2.10 LANDSCAPE PLAN - STA, 528+00 TO STA, 531+37 (MD 355) LANDSCAPE PLAN - MD 121 26 DP 03 0F 03 DRAINAGE PROFILE 79 1 2.8 OF 2.10 EROSION AND SEDIMENT CONTROL NOTES AND DETAILS SC 01 OF 19 L 2.9 OF 2.10 LANDSCAPE - NOTES & DETAILS SC 02 0F 19 EROSION AND SEDIMENT CONTROL NOTES AND DETAILS L 2.10 OF 2.10 LANDSCAPE - NOTES & DETAILS 29 SC 03 0F 19 EROSION AND SEDIMENT CONTROL NOTES AND DETAILS GR 01 OF 01 EARTHWORK & GRADING SUMMARY SHEET RETAINING WALL 1 GENERAL PLAN AND ELEVATION INITIAL EROSION AND SEDIMENT CONTROL PLAN - STA, 495+29 TO STA, 498+00 (MD 355) 30 SC 04 0F 19 83 RW 1-1 OF RW 1-1 SC 05 OF 19 PHASE I EROSION AND SEDIMENT CONTROL PLAN - STA. 498+00 TO STA. 501+50 (MD 355) RW 2-1 OF RW 2-5 RETAINING WALL 2 GENERAL PLAN AND ELEVATION SC 06 0F 19 PHASE I EROSION AND SEDIMENT CONTROL PLAN - STA. 501+50 TO STA. 505+00 (MD 355) RW 2-2 OF RW 2-5 RETAINING WALL 2 GEOMETRIC AND FOOTING LAYOUT FOR ALL CONSTRUCTION WITHIN THE STATE OF MD RIGHT-OF-WAY THE CONTRACTOR SHALL REFER TO PHASE I EROSION AND SEDIMENT CONTROL PLAN - STA. 514+50 TO STA. 519+00 (MD 355) 33 SC 07 0F 19 RW 2-3 OF RW 2-5 RETAINING WALL 2 TYPICAL SECTION AND DETAILS PHASE I EROSION AND SEDIMENT CONTROL PLAN - STA. 519+00 TO STA. 523+50 (MD 355) RETAINING WALL 2 PREACAST LAGGING DETAILS THE SHA BOOK OF STANDARDS WHICH CAN BE ACCESSED AT: RW 2-4 OF RW 2-5 SC 08 OF 19 HTTP://APPS.ROADS.MARYLAND.GOV/BUSINESSWITHSHA/BIZSTDSPECS/DESMANUALSTDPUB/PUBLICATIONSONLINE/OHD/BOOKSTD/INDEX/ASP. SC 09 0F 19 PHASE I EROSION AND SEDIMENT CONTROL PLAN - STA. 523+50 TO STA. 528+00 (MD 355) RW 2-5 OF RW 2-5 BORING LOCATION PLAN 36 SC 10 OF 19 PHASE I EROSION AND SEDIMENT CONTROL PLAN - STA. 528+00 TO STA. 531+37 (MD 355) THE FOLLOWING LIST OF STANDARDS SHALL BE USED WITHIN THIS PROJECT: PHASE I EROSION AND SEDIMENT CONTROL PLAN - STA. 194+50 TO STA. 200+00 (MD 121) SC 11 OF 19 PHASE II EROSION AND SEDIMENT CONTROL PLAN - STA. 495+29 TO STA. 498+00 (MD 355) STD. NO. SC 12 OF 19 MD 362.01 STANDARD TYPE H ENDWALL METAL OR CONCRETE ROUND PIPE PHASE II EROSION AND SEDIMENT CONTROL PLAN - STA. 498+00 TO STA. 501+50 (MD 355) STANDARD CONCRETE END SECTION ROUND CONCRETE PIPE MD 368.01 SC 14 OF 19 PHASE II EROSION AND SEDIMENT CONTROL PLAN - STA. 501+50 TO STA. 505+00 (MD 355) MD 374.51 PRECAST OR CAST IN PLACE SOLARE AND RECTANGULAR COG INLETS 5'. 10'. 15' & 20' PHASE II EROSION AND SEDIMENT CONTROL PLAN - STA, 514+50 TO STA, 519+00 (MD 355) SC 15 OF 19 PRECAST CONCRETE INLET SLABS AND ADJUSTMENT COLLARS FOR COG AND COS INLETS SC 16 OF 19 PHASE II EROSION AND SEDIMENT CONTROL PLAN - STA. 519+00 TO STA. 523+50 (MD 355) MD 374.55 MD 374-61 PRECAST OR CAST IN PLACE SQUARE AND RECTANGULAR COS INLETS 5', 10', 15' & 20' PHASE II EROSION AND SEDIMENT CONTROL PLAN - STA. 523+50 TO STA. 528+00 (MD 355) MD 374.68 PRECAST OR CAST-IN-PLACE COG/COS OPENING FOR 8" CURB 5' OR 10' ONLY SC 18 OF 19 PHASE II EROSION AND SEDIMENT CONTROL PLAN - STA. 528+00 TO STA. 531+37 (MD 355) STANDARD SINGLE OR DOUBLE OPENING TYPE K INLET OPEN-END GRATE NON-TRAFFIC AREAS MD 378.03 45 SC 19 OF 19 PHASE II EROSION AND SEDIMENT CONTROL PLAN - STA, 194+50 TO STA, 200+00 (MD 121) 48" SQUARE STANDARD SHALLOW MANHOLE MAINTENANCE OF TRAFFIC NOTES AND DETAILS MD 383,00 MT 01 0F 02 MD 578.0 REPAIRING PAVEMENT OPENINGS FOR UTILITY TRENCHES MT 02 0F 02 MAINTENANCE OF TRAFFIC TYPICAL PLAN MD 580.03 NEW COMBINATION CURB AND GUTTER PLACEMENT ALONG EXISTING PAVEMENT 48 SN 01 0F 01 SIGNING AND PAVEMENT MARKING PLAN - GENERAL NOTES SIGNING AND PAVEMENT MARKING PLAN - STA. 495+29 to STA. 501+00 (MD 355) MD 580.08 DRIVEWAYS AND BIKE PATHS PAVEMENT SECTIONS. 49 SN 2.1 OF 2.4 STANDARD TYPES A & B CONCRETE CURB AND COMBINATION CONCRETE CURB & GUTTER SN 2.2 OF 2.4 SIGNING AND PAVEMENT MARKING PLAN - STA. 501+00 TO STA. 505+00 (MD 355) MD 620-02 MD 620.03 DEPRESSED CURB FOR COMBINATION CURB AND GUTTER AND DEPRESSED CURB FOR SIDEWALK RAMPS SN 2.3 OF 2.4 SIGNING AND PAVEMENT MARKING PLAN - STA. 514+50 TO STA. 523+50 (MD 355) MD 630.02 STANDARD ENTRANCE CONSTRUCTION RESIDENTIAL & COMMERCIAL METHOD NO. 2 SN 2.4 OF 2.4 52 SIGNING AND PAVEMENT MARKING PLAN - STA, 523+50 TO STA, 531+37 (MD 355) MD 635.01 MATERIX PLACEMENT DETAILS SIGNING AND PAVEMENT MARKING PLANS - INDEX OF QUANTITIES SN 11.1 OF 11.1 SIDEWALK RAMPS PERPENDICULAR MD 655-11 MD 655,40 DETECTABLE WARNING SURFACES MD 657.00 STANDARD STAIRWAYS METHODS OF GRADING SIDE SLOPES MC 811.01 SUP-FR(FN)-301 CHAIN LINK SAFETY FENCE-RETAINING WALLS AND BOX CULVERTS GENERAL NOTES SUP-FR(FN)-302 TYPE III CHAIN LINK SAFETY FENCE-RETAINING WALLS AND BOX CULVERTS REBAR-BL-101 BAR LAP DIMENSIONS FOR GRADE 60 REINFORCING STEEL IN MIX NO. 3 (3500 P.S.I.) CONCRETE REBAR-DI -101 DEVELOPMENT LENGTH DIMENSIONS GRADE 60 REINFORCING STEEL IN MIX NO. 3 (3500 P.S.I.) CONCRETE REBAR-RR-101 RAD REND TYPES REBAR-BB-102 REINFORCING STEEL HOOK TABLES AND DIAGRAMS RW-301 RETAINING WALL AND WING WALL DRAINAGE SYSTEMS NOTE: ALL ITEMS ARE TO BE CONSTRUCTED IN ACCORDANCE WITH THE CURRENT VERSION OF THE REFERENCED STANDARD AT THE TIME OF CONSTRUCTION. MONTGOMERY COUNTY DEPARTMENT OF TRANSPORTATION 100 EDISON PARK DRIVE, 4TH FLOOR PLAN SHEET INDX-01 **UPDATED 90% SUBMITTAL** INDEX OF SHEETS GAITHERSBURG MD 20878 MD 355 - CLARKSBURG RECOMMENDED FOR APPROVA DATUM: NAD 83/91 HORIZONTAL NAVD 88 VERTICAL WALLACE SHARED USE PATH ∠I MONTGOMERY