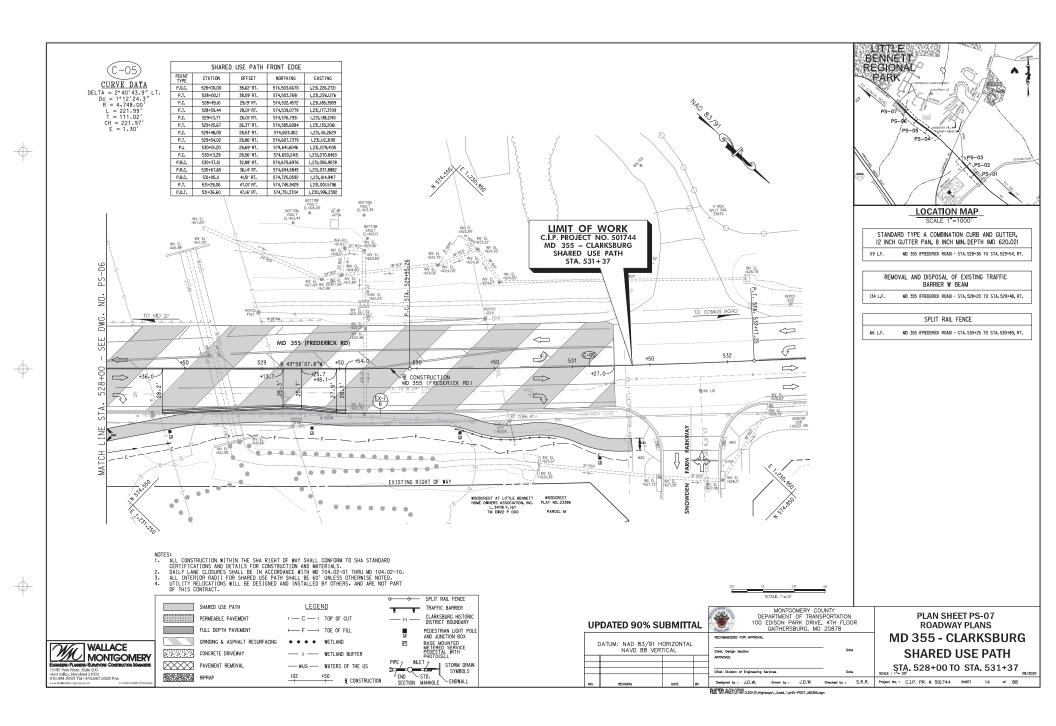

#### **PROPOSAL:**

The applicants propose to construct an 8' wide shared-use path along the east side of MD 355 (Frederick Road) within the Clarksburg Historic District. The proposal also includes intersection improvements, tree removal/planting, and streetlamp installation.

Description of Work Proposed: Please give an overview of the work to be undertaken:

The proposed improvements include an 8 ft wide shared-use path along the east side of MD 355 from Stringtown Road to Snowden Farm Parkway in Clarksburg, MD. Intersection improvements at Frederick Rd and Clarksburg Rd include new turn lanes, bike lanes, shoulder widening, sidewalk connections and a side path along Frederick Rd. There will be 350 ft of stream restoration along Clarksburg Road. This project is partially in the Clarksburg Historic District. The work is proposed within state and county right-of-way, but may require two small acquisitions of undeveloped land. Most of the area is heavily disturbed due to previous road and intersection construction, widening, grading and landscaping. It is anticipated to remove 61 trees and replace 110 trees, as shown on the attached Tree Survey Plans. A Historic Built Environment Investigation was conducted and zero properties listed on the MD Inventory of Historic Properties within the proposed project study area would be affected.