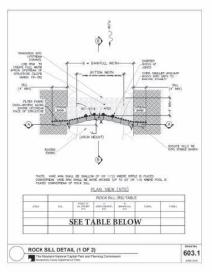

91 H | ORIZONTAL |    | REC   |
|     | NAVD 88 VER        | TICAL     |    | APP   |
|     |                    |           |    | Chie  |
| NO. | REVISION           | DATE      | BY | Des   |

MONTGOMERY COUNTY
DEPARTMENT OF TRANSPORTATION
100 EDISON PARK DRIVE, 4TH FLOOR
GAITHERSBURG, MD 20878 COMMENDED FOR APPROVAL Chief, Design Section walgraid by: L.E.W. Drown by: L.E.W. Checked by: C.V.M. Project No.: C.I.P. PR. # 501744 SHEET 17 of 88

PLAN SHEET SR-03 STREAM RESTORATION TYP. SECTIONS MD 355 - CLARKSBURG **SHARED USE PATH** SCALE N.T.S.

PLOTTED: 9/24/2020 FILE: Mr. PROJ (2) 4013.0010\Highwaye\Codd-Droinage\pSR-P003\_MD355.dgn





WALLACL MONTGOMERY

50 York Road, Suite 200 if Valley, Maryland 21030 0 494,9093 Tel / 410,667,0925 Fax



RIFFLE (RADE CONTROL DETAIL (2 OF 2)

604.2



| TOTAL AND THE WORLD TO THE SECOND PROPERTY OF THE WORLD        |                          |
|-------------------------------------------------------------------------------------------------------------------------------------------------------------------------------------------------------------------------------------------------------------------------------------------------------------------------------------------------------------------------------------------------------------------------------------------------------------------------------------------------------------------------------------------------------------------------------------------------------------------------------------------------------------------------------------------------------------------------------