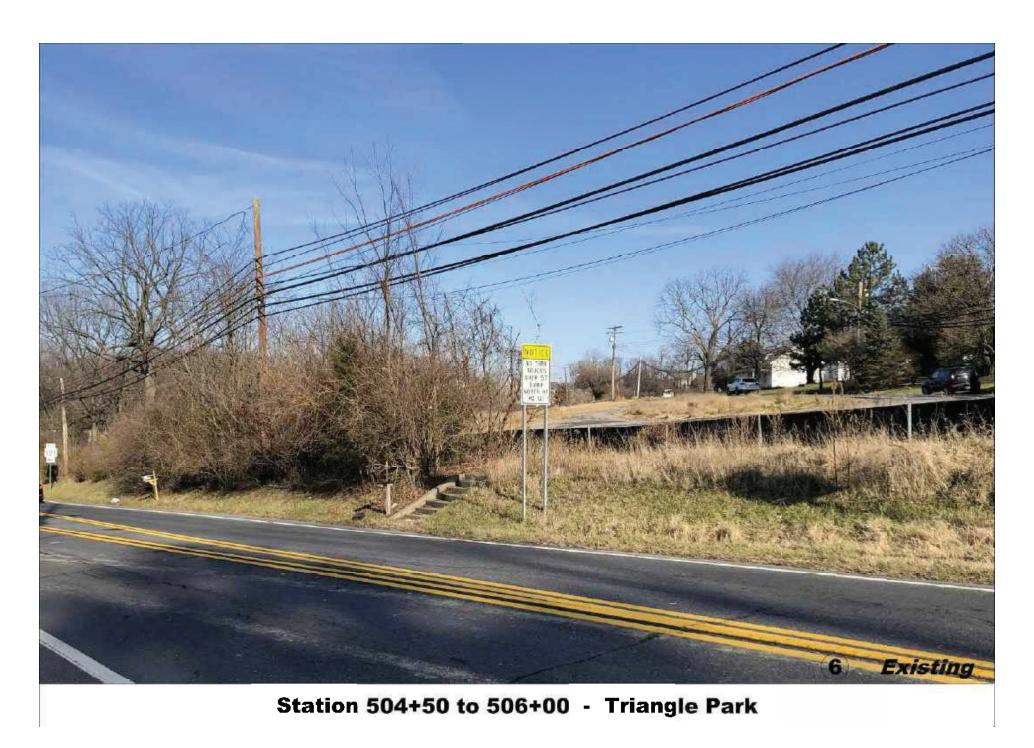

January 2, 2020

- 1. 23200 Stringtown Road Day House MIHP No. M: 13-10-14
  - 23311 Frederick Road Columbus Woodward House/John Henry Wims House MIHP No. M: 13-10-9
- 2. 23321 Frederick Road Clarksburg Post Office MIHP No. M: 13-10-13
- 3. 23339 Frederick Road Horace Wilson House MIHP No. M: 13-10-3 (relocated)
- 4. 23341 Frederick Road Wilson Store MIHP No. M: 13-10-4
- 5. 23345 Frederick Road
- 6. Triangle Park