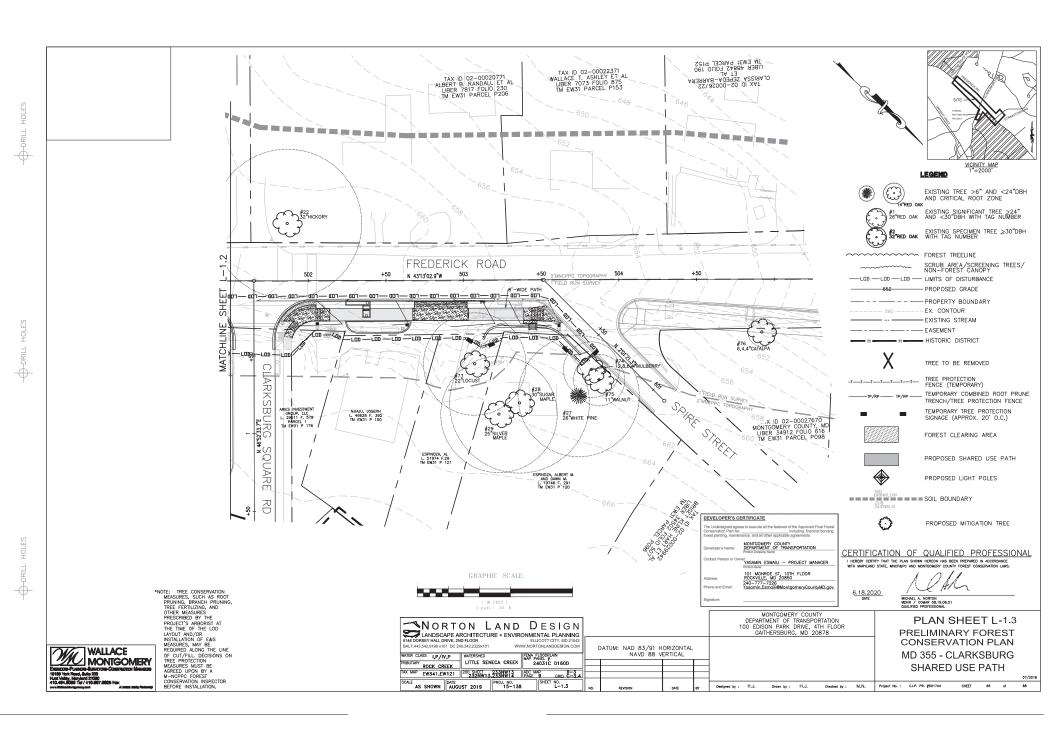

#### **PROPOSAL:**

The applicants propose to construct an 8' wide shared-use path along the east side of MD 355 (Frederick Road) within the Clarksburg Historic District. The proposal also includes intersection improvements, tree removal/planting, and streetlamp installation.

Description of Work Proposed: Please give an overview of the work to be undertaken:

The proposed improvements include an 8 ft wide shared-use path along the east side of MD 355 from Stringtown Road to Snowden Farm Parkway in Clarksburg, MD. Intersection improvements at Frederick Rd and Clarksburg Rd include new turn lanes, bike lanes, shoulder widening, sidewalk connections and a side path along Frederick Rd. There will be 350 ft of stream restoration along Clarksburg Road. This project is partially in the Clarksburg Historic District. The work is proposed within state and county right-of-way, but may require two small acquisitions of undeveloped land. Most of the area is heavily disturbed due to previous road and intersection construction, widening, grading and landscaping. It is anticipated to remove 61 trees and replace 110 trees, as shown on the attached Tree Survey Plans. A Historic Built Environment Investigation was conducted and zero properties listed on the MD Inventory of Historic Properties within the proposed project study area would be affected.