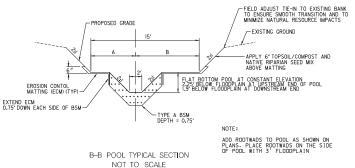

|
| 1+90     | 6'     | 9'       |
| 2+40     | 9'     | 6'       |
| 2+90     | 6'     | 9'       |
| 3+35     | 9'     | 6'       |
| 3+70     | 6'     | 9'       |

|         | NATIVE RIPAR       | AN SEED MIX                 |
|---------|--------------------|-----------------------------|
| PERCENT | COMMON NAME        | SCIENTIFIC NAME             |
| 25%     | VIRGINIA WILD RYE  | Elymus virginicus           |
| 10%     | ANNUAL RYE         | Lollium multiflorum         |
| 20%     | RIVERBANK WILD RYE |                             |
| 15%     | RED FESCUE         | Festuca rubra L             |
| 10%     | DEERTONGUE         | Dischanthelium clandestinum |
| 20%     | BOTTLEBRUSH        | Elymus hystrix              |
|         |                    |                             |





| MONTGOMERY COL<br>PERMITTING SERV |          |                                             |                    | APPROVAL DOES NO<br>EED FOR A MCOP |  |
|-----------------------------------|----------|---------------------------------------------|--------------------|------------------------------------|--|
| Stomwater Management:             |          | Sediment Control Technical<br>Requirements: |                    | Administrative Requirements:       |  |
|                                   | _        |                                             | Fleviowed          | Date                               |  |
|                                   | Reviewed | Date                                        | -                  |                                    |  |
| Reviewed Date