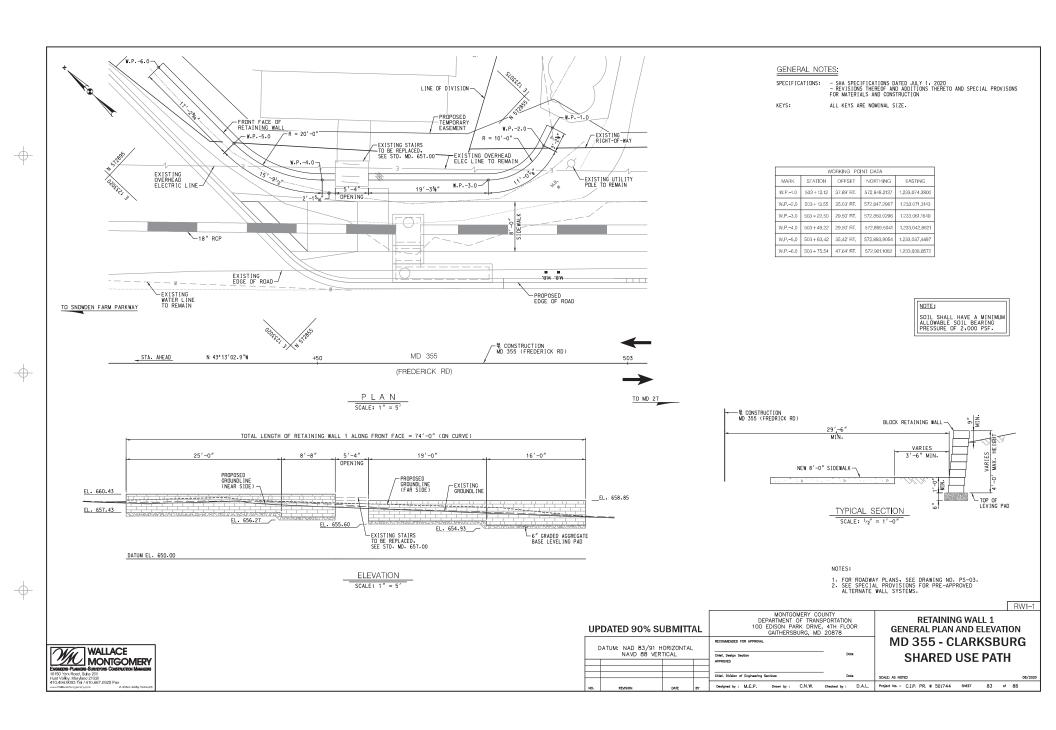

INDEX OF SHEETS INDEX OF SHEETS SHEET SHEET SHEET SHEET NO. DESIGNATION DESCRIPTION NO. DESIGNATION DESCRIPTION TI 01 OF 01 TITLE SHEET LT 01 OF 08 LIGHTING PLAN - NOTES AND SCHEDULES INDX 01 OF 01 INDEX OF SHEETS 55 1 T 02 OF 08 LIGHTING PLAN - STA. 495+29 to STA. 498+00 (MD 355) GENERAL NOTES AND DEFINITIONS LIGHTING PLAN - STA, 498+00 to STA, 501+50 (MD 355) GN 01 OF 01 56 LT 03 OF 08 LIGHTING PLAN - STA. 501+50 TO STA. 505+00 (MD 355) TS 01 OF 01 TYPICAL SECTIONS LT 04 0F 08 DE 01 OF 01 PAVEMENT DETAILS 58 LT 05 0F 08 LIGHTING PLAN - STA. 514+50 TO STA. 519+00 (MD 355) CR 01 DF 01 CURB ELEVATIONS AND OFFSETS 59 LT 06 0F 08 LIGHTING PLAN - STA, 519+00 TO STA, 523+50 (MD 355) GS 01 OF 01 GEOMETRY LAYOUT LT 07 0F 08 LIGHTING PLAN - STA. 523+50 TO STA. 528+00 (MD 355) 60 ROADWAY PLAN - STA. 495+29 to STA. 498+00 (MD 355) LT 08 OF 08 LIGHTING PLAN - STA. 528+00 TO STA. 531+37 (MD 355) PS 02 0F 07 ROADWAY PLAN - STA. 498+00 to STA. 501+50 (MD 355) L 1.1A OF 1.1A FOREST CONSERVATION PLAN - OVERALL EDREST CONSERVATION PLAN - STA. 495+29 TO STA. 498+00 (MD 355) PS 03 0F 07 POADWAY PLAN - STA. 501+50 TO STA. 505+00 (MD 355) 63 1 1.1 OF 1.9 PS 04 0F 07 ROADWAY PLAN - STA. 514+50 TO STA. 519+00 (MD 355) L 1.2 OF 1.9 FOREST CONSERVATION PLAN - STA. 498+00 TO STA. 501+50 (MD 355) ROADWAY PLAN - STA. 519+00 TO STA. 523+50 (MD 355) FOREST CONSERVATION PLAN - STA. 501+50 TO STA. 505+00 (MD 355) PS 05 0F 07 L 1.3 OF 1.9 PS 06 0F 07 ROADWAY PLAN - STA. 523+50 TO STA. 528+00 (MD 355) L 1.4 OF 1.9 FOREST CONSERVATION PLAN - STA. 514+50 TO STA. 519+00 (MD 355) FOREST CONSERVATION PLAN - STA. 519+00 TO STA. 523+50 (MD 355) PS 07 0F 07 ROADWAY PLAN - STA. 528+00 TO STA. 531+37 (MD 355) 1 1.5 OF 1.9 SR 01 OF 06 STREAM RESTORATION PLAN 68 L 1.6 OF 1.9 FOREST CONSERVATION PLAN - STA, 523+50 TO STA, 528+00 (MD 355) STREAM RESTORATION PROFILE FOREST CONSERVATION PLAN - STA, 528+00 TO STA, 531+37 (MD 355) SR 02 OF 06 SR 03 OF 06 STREAM RESTORATION TYPICAL SECTIONS L 1.8 OF 1.9 FOREST CONSERVATION PLAN - MD 121 71 FOREST CONSERVATION PLAN - NOTES 18 SR 04 OF 06 STREAM RESTORATION DETAILS 1 1.9 NF 1.9 SR 05 OF 06 STREAM RESTORATION DETAILS 72 L 2.1 OF 2.10 LANDSCAPE PLAN - STA. 495+29 TO STA. 498+00 (MD 355) SR 06 OF 06 STREAM RESTORATION GEOMETRY LAYOUT LANDSCAPE PLAN - STA. 498+00 TO STA. 501+50 (MD 355) L 2.2 OF 2.10 DA 01 OF 01 DRAINAGE AREA MAP L 2.3 OF 2.10 LANDSCAPE PLAN - STA, 501+50 TO STA, 505+00 (MD 355) DRAINAGE SCHEDULE AND DETAILS LANDSCAPE PLAN - STA. 514+50 TO STA. 519+00 (MD 355) 22 DD 01 0F 02 75 1 2.4 NF 2.10 DRAINAGE DETAILS 23 DD 02 OF 02 L 2.5 OF 2.10 LANDSCAPE PLAN - STA. 519+00 TO STA. 523+50 (MD 355) DP 01 0F 03 DRAINAGE PROFILE LANDSCAPE PLAN - STA. 523+50 TO STA. 528+00 (MD 355) L 2.6 OF 2.10 25 DP 02 0F 03 DRAINAGE PROFILE 78 L 2.7 OF 2.10 LANDSCAPE PLAN - STA, 528+00 TO STA, 531+37 (MD 355) LANDSCAPE PLAN - MD 121 26 DP 03 0F 03 DRAINAGE PROFILE 79 1 2.8 OF 2.10 EROSION AND SEDIMENT CONTROL NOTES AND DETAILS SC 01 OF 19 L 2.9 OF 2.10 LANDSCAPE - NOTES & DETAILS SC 02 0F 19 EROSION AND SEDIMENT CONTROL NOTES AND DETAILS L 2.10 OF 2.10 LANDSCAPE - NOTES & DETAILS 29 SC 03 0F 19 EROSION AND SEDIMENT CONTROL NOTES AND DETAILS GR 01 OF 01 EARTHWORK & GRADING SUMMARY SHEET RETAINING WALL 1 GENERAL PLAN AND ELEVATION INITIAL EROSION AND SEDIMENT CONTROL PLAN - STA, 495+29 TO STA, 498+00 (MD 355) 30 SC 04 0F 19 83 RW 1-1 OF RW 1-1 SC 05 OF 19 PHASE I EROSION AND SEDIMENT CONTROL PLAN - STA. 498+00 TO STA. 501+50 (MD 355) RW 2-1 OF RW 2-5 RETAINING WALL 2 GENERAL PLAN AND ELEVATION SC 06 0F 19 PHASE I EROSION AND SEDIMENT CONTROL PLAN - STA. 501+50 TO STA. 505+00 (MD 355) RW 2-2 OF RW 2-5 RETAINING WALL 2 GEOMETRIC AND FOOTING LAYOUT FOR ALL CONSTRUCTION WITHIN THE STATE OF MD RIGHT-OF-WAY THE CONTRACTOR SHALL REFER TO PHASE I EROSION AND SEDIMENT CONTROL PLAN - STA. 514+50 TO STA. 519+00 (MD 355) 33 SC 07 0F 19 RW 2-3 OF RW 2-5 RETAINING WALL 2 TYPICAL SECTION AND DETAILS PHASE I EROSION AND SEDIMENT CONTROL PLAN - STA. 519+00 TO STA. 523+50 (MD 355) RETAINING WALL 2 PREACAST LAGGING DETAILS THE SHA BOOK OF STANDARDS WHICH CAN BE ACCESSED AT: RW 2-4 OF RW 2-5 SC 08 OF 19 HTTP://APPS.ROADS.MARYLAND.GOV/BUSINESSWITHSHA/BIZSTDSPECS/DESMANUALSTDPUB/PUBLICATIONSONLINE/OHD/BOOKSTD/INDEX/ASP. SC 09 0F 19 PHASE I EROSION AND SEDIMENT CONTROL PLAN - STA. 523+50 TO STA. 528+00 (MD 355) RW 2-5 OF RW 2-5 BORING LOCATION PLAN 36 SC 10 OF 19 PHASE I EROSION AND SEDIMENT CONTROL PLAN - STA. 528+00 TO STA. 531+37 (MD 355) THE FOLLOWING LIST OF STANDARDS SHALL BE USED WITHIN THIS PROJECT: PHASE I EROSION AND SEDIMENT CONTROL PLAN - STA. 194+50 TO STA. 200+00 (MD 121) SC 11 OF 19 PHASE II EROSION AND SEDIMENT CONTROL PLAN - STA. 495+29 TO STA. 498+00 (MD 355) STD. NO. SC 12 OF 19 MD 362.01 STANDARD TYPE H ENDWALL METAL OR CONCRETE ROUND PIPE PHASE II EROSION AND SEDIMENT CONTROL PLAN - STA. 498+00 TO STA. 501+50 (MD 355) STANDARD CONCRETE END SECTION ROUND CONCRETE PIPE MD 368.01 SC 14 OF 19 PHASE II EROSION AND SEDIMENT CONTROL PLAN - STA. 501+50 TO STA. 505+00 (MD 355) MD 374.51 PRECAST OR CAST IN PLACE SOLARE AND RECTANGULAR COG INLETS 5'. 10'. 15' & 20' PHASE II EROSION AND SEDIMENT CONTROL PLAN - STA, 514+50 TO STA, 519+00 (MD 355) SC 15 OF 19 PRECAST CONCRETE INLET SLABS AND ADJUSTMENT COLLARS FOR COG AND COS INLETS SC 16 OF 19 PHASE II EROSION AND SEDIMENT CONTROL PLAN - STA. 519+00 TO STA. 523+50 (MD 355) MD 374.55 MD 374-61 PRECAST OR CAST IN PLACE SQUARE AND RECTANGULAR COS INLETS 5', 10', 15' & 20' PHASE II EROSION AND SEDIMENT CONTROL PLAN - STA. 523+50 TO STA. 528+00 (MD 355) MD 374.68 PRECAST OR CAST-IN-PLACE COG/COS OPENING FOR 8" CURB 5' OR 10' ONLY SC 18 OF 19 PHASE II EROSION AND SEDIMENT CONTROL PLAN - STA. 528+00 TO STA. 531+37 (MD 355) STANDARD SINGLE OR DOUBLE OPENING TYPE K INLET OPEN-END GRATE NON-TRAFFIC AREAS MD 378.03 45 SC 19 OF 19 PHASE II EROSION AND SEDIMENT CONTROL PLAN - STA, 194+50 TO STA, 200+00 (MD 121) 48" SQUARE STANDARD SHALLOW MANHOLE MAINTENANCE OF TRAFFIC NOTES AND DETAILS MD 383,00 MT 01 0F 02 MD 578.0 REPAIRING PAVEMENT OPENINGS FOR UTILITY TRENCHES MT 02 0F 02 MAINTENANCE OF TRAFFIC TYPICAL PLAN MD 580.03 NEW COMBINATION CURB AND GUTTER PLACEMENT ALONG EXISTING PAVEMENT 48 SN 01 0F 01 SIGNING AND PAVEMENT MARKING PLAN - GENERAL NOTES SIGNING AND PAVEMENT MARKING PLAN - STA. 495+29 to STA. 501+00 (MD 355) MD 580.08 DRIVEWAYS AND BIKE PATHS PAVEMENT SECTIONS. 49 SN 2.1 OF 2.4 STANDARD TYPES A & B CONCRETE CURB AND COMBINATION CONCRETE CURB & GUTTER SN 2.2 OF 2.4 SIGNING AND PAVEMENT MARKING PLAN - STA. 501+00 TO STA. 505+00 (MD 355) MD 620-02 MD 620.03 DEPRESSED CURB FOR COMBINATION CURB AND GUTTER AND DEPRESSED CURB FOR SIDEWALK RAMPS SN 2.3 OF 2.4 SIGNING AND PAVEMENT MARKING PLAN - STA. 514+50 TO STA. 523+50 (MD 355) MD 630.02 STANDARD ENTRANCE CONSTRUCTION RESIDENTIAL & COMMERCIAL METHOD NO. 2 SN 2.4 OF 2.4 52 SIGNING AND PAVEMENT MARKING PLAN - STA, 523+50 TO STA, 531+37 (MD 355) MD 635.01 MATERIX PLACEMENT DETAILS SIGNING AND PAVEMENT MARKING PLANS - INDEX OF QUANTITIES SN 11.1 OF 11.1 SIDEWALK RAMPS PERPENDICULAR MD 655-11 MD 655,40 DETECTABLE WARNING SURFACES MD 657.00 STANDARD STAIRWAYS METHODS OF GRADING SIDE SLOPES MC 811.01 SUP-FR(FN)-301 CHAIN LINK SAFETY FENCE-RETAINING WALLS AND BOX CULVERTS GENERAL NOTES SUP-FR(FN)-302 TYPE III CHAIN LINK SAFETY FENCE-RETAINING WALLS AND BOX CULVERTS REBAR-BL-101 BAR LAP DIMENSIONS FOR GRADE 60 REINFORCING STEEL IN MIX NO. 3 (3500 P.S.I.) CONCRETE REBAR-DI -101 DEVELOPMENT LENGTH DIMENSIONS GRADE 60 REINFORCING STEEL IN MIX NO. 3 (3500 P.S.I.) CONCRETE REBAR-RR-101 RAD REND TYPES REBAR-BB-102 REINFORCING STEEL HOOK TABLES AND DIAGRAMS RW-301 RETAINING WALL AND WING WALL DRAINAGE SYSTEMS NOTE: ALL ITEMS ARE TO BE CONSTRUCTED IN ACCORDANCE WITH THE CURRENT VERSION OF THE REFERENCED STANDARD AT THE TIME OF CONSTRUCTION. MONTGOMERY COUNTY DEPARTMENT OF TRANSPORTATION 100 EDISON PARK DRIVE, 4TH FLOOR PLAN SHEET INDX-01 **UPDATED 90% SUBMITTAL** INDEX OF SHEETS GAITHERSBURG MD 20878 MD 355 - CLARKSBURG RECOMMENDED FOR APPROVA DATUM: NAD 83/91 HORIZONTAL NAVD 88 VERTICAL WALLACE SHARED USE PATH ∠I MONTGOMERY