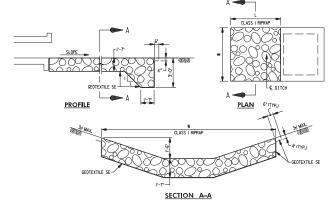

R IS USED, ROUGHEN PRECAST TROUGH FLOOR,
- PRECAST INLET JOINTS THE MANJFACTURER SHALL FORM MALE AND FEMALE ENDS OF JOINTS LISING THEIR OWN DESIGN, THE JOINTS SHALL BE SEALED BY THE CONTRACTOR AND MADE WATERTICHT LISING THE MANJFACTURER'S RECOMMENDED ASTM OR AASHTO APPROVED SEALANT.
- LADDER RUNGS SHALL BE PLACED IN VERTICAL ALIGNMENT AT 1'-3"C/C, RUNGS ARE INCIDENTAL TO THE COST OF THE INLET.
- ANGLE IRON AND SHEAR STUD CONNECTORS SHALL BE GALVANIZED AFTER WELDING IN ACCORDANCE WITH ASTM A 123. SEE STDS. MD 374.55 & MD 374.64.
- II. SEE STANDARD MD 374.65 FOR DEPRESSED GUTTER PAN.
- CUSTOM COG/COS INLET SHALL BE PAID FOR AT THE CONTRACT UNIT PRICE PER EACH CUSTOM COG/COS INLET, PAYMENT WILL BE FULL COMPENSATION FOR ALL CONCRETE, REINFORCEMENT, LADDER RUNGS, EXCAVATION, LABOR, EQUIPMENT.



## RIPRAP CHANNEL PROTECTION WITH END SECTION

| COG OPENING OUTFALL PROTECTION SCHEDULE |                    |      |      |            |         |       |             |                        |              |       |  |  |  |
|-----------------------------------------|--------------------|------|------|------------|---------|-------|-------------|------------------------|--------------|-------|--|--|--|
| STRUCTURE<br>ID                         | STRUCTURE (FT) (FT |      | (IN) | (FT) CLASS |         | SLOPE | QTY<br>(SY) | CUTOFF<br>WALL<br>(LF) | 010<br>(CFS) | (FPS) |  |  |  |
| I-01                                    | 18.2               | 11.0 | 19   | N/A        | CLASS [ | 33%   | 23          | N/A                    | 2.75         | 3.14  |  |  |  |
| I-11