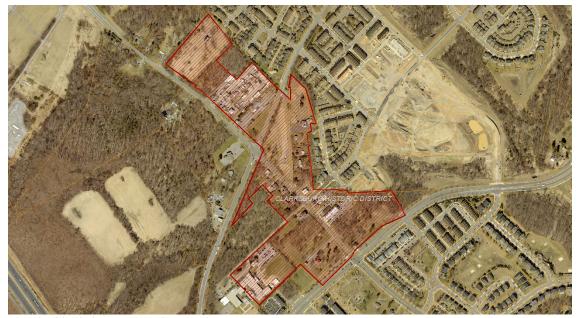

### **ARCHITECTURAL DESCRIPTION:**

SIGNIFICANCE: Multiple Resources within the Clarksburg Historic District

STYLE: Various

DATE: Platted Early 1790s

Fig. 1: Clarksburg Historic District.

#### 13/10 CLARKSBURG IDSTORIC DISTRICT (Platted Early 1790s)

Early in the county's history, Clarksburg was a substantial center of commerce and transportation. John Clark surveyed the land and subdivided lots along Frederick Road in the early 1790s, yet the town's origins extended back to the mid-1700s. Michael Dowden built a hotel and tavern about 1754. A popular stop along the well-traveled Great Road between Frederick and Georgetown, Dowden's Ordinary is said to have provided lodging and entertainment for such well-known travelers as General E. Braddock, George Washington, and Andrew Jackson. According to tradition, John Clark's father William, from Lancaster County, Pennsylvania, had chosen this location, at the intersection of two Indian trails, as early as 1735 as a site for trading with Native Americans. His trading post may have influenced Dowden's choice for locating his ordinary.