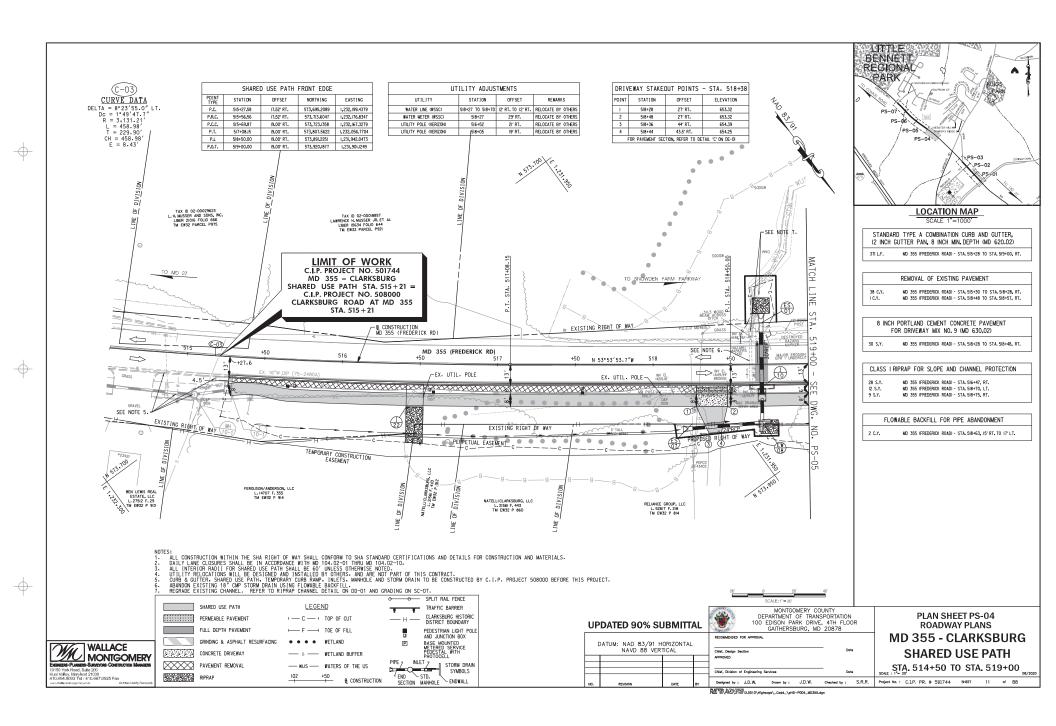

#### **PROPOSAL:**

The applicants propose to construct an 8' wide shared-use path along the east side of MD 355 (Frederick Road) within the Clarksburg Historic District. The proposal also includes intersection improvements, tree removal/planting, and streetlamp installation.

Description of Work Proposed: Please give an overview of the work to be undertaken:

The proposed improvements include an 8 ft wide shared-use path along the east side of MD 355 from Stringtown Road to Snowden Farm Parkway in Clarksburg, MD. Intersection improvements at Frederick Rd and Clarksburg Rd include new turn lanes, bike lanes, shoulder widening, sidewalk connections and a side path along Frederick Rd. There will be 350 ft of stream restoration along Clarksburg Road. This project is partially in the Clarksburg Historic District. The work is proposed within state and county right-of-way, but may require two small acquisitions of undeveloped land. Most of the area is heavily disturbed due to previous road and intersection construction, widening, grading and landscaping. It is anticipated to remove 61 trees and replace 110 trees, as shown on the attached Tree Survey Plans. A Historic Built Environment Investigation was conducted and zero properties listed on the MD Inventory of Historic Properties within the proposed project study area would be affected.