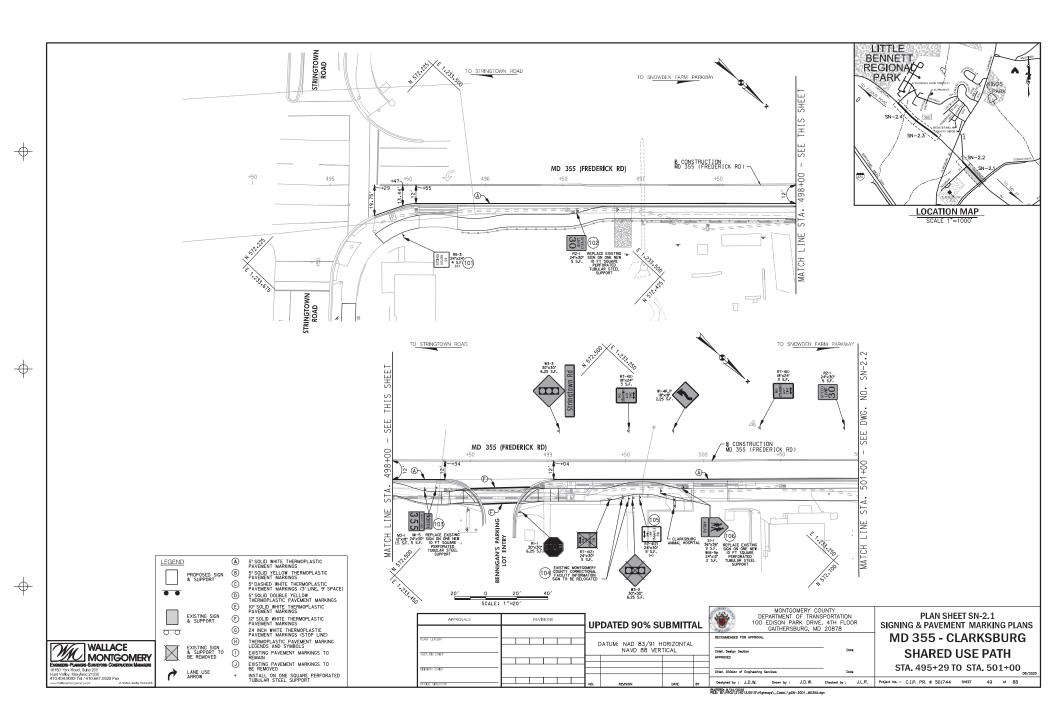

#### **PROPOSAL:**

The applicants propose to construct an 8' wide shared-use path along the east side of MD 355 (Frederick Road) within the Clarksburg Historic District. The proposal also includes intersection improvements, tree removal/planting, and streetlamp installation.

Description of Work Proposed: Please give an overview of the work to be undertaken:

The proposed improvements include an 8 ft wide shared-use path along the east side of MD 355 from Stringtown Road to Snowden Farm Parkway in Clarksburg, MD. Intersection improvements at Frederick Rd and Clarksburg Rd include new turn lanes, bike lanes, shoulder widening, sidewalk connections and a side path along Frederick Rd. There will be 350 ft of stream restoration along Clarksburg Road. This project is partially in the Clarksburg Historic District. The work is proposed within state and county right-of-way, but may require two small acquisitions of undeveloped land. Most of the area is heavily disturbed due to previous road and intersection construction, widening, grading and landscaping. It is anticipated to remove 61 trees and replace 110 trees, as shown on the attached Tree Survey Plans. A Historic Built Environment Investigation was conducted and zero properties listed on the MD Inventory of Historic Properties within the proposed project study area would be affected.