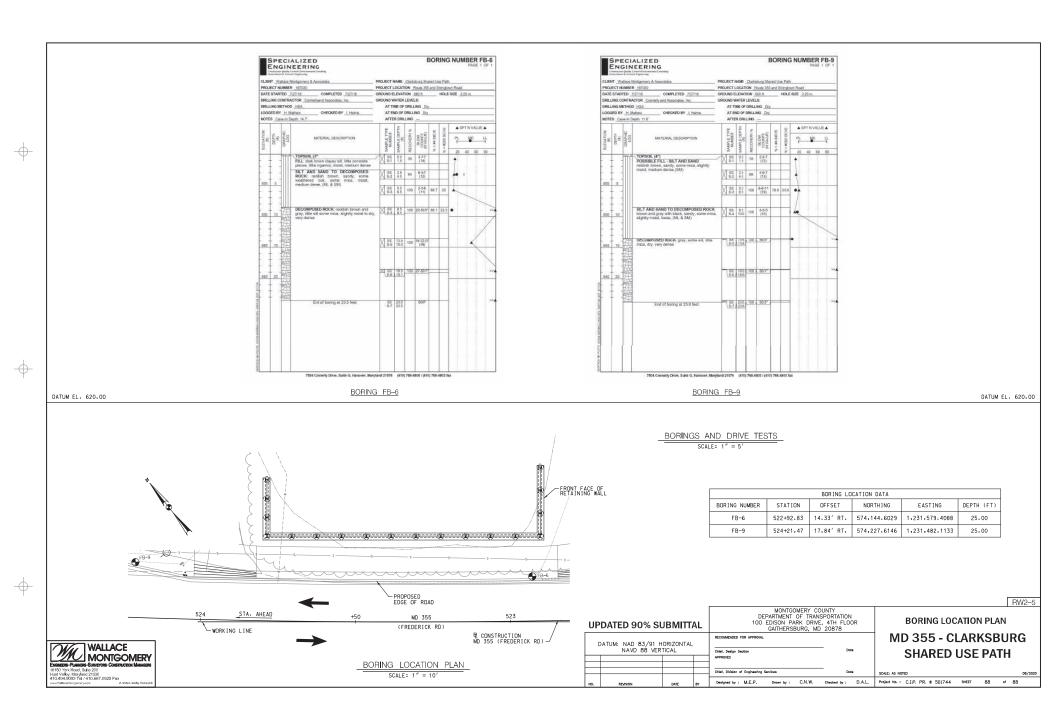

INDEX OF SHEETS INDEX OF SHEETS SHEET SHEET SHEET SHEET NO. DESIGNATION DESCRIPTION NO. DESIGNATION DESCRIPTION TI 01 OF 01 TITLE SHEET LT 01 OF 08 LIGHTING PLAN - NOTES AND SCHEDULES INDX 01 OF 01 INDEX OF SHEETS 55 1 T 02 OF 08 LIGHTING PLAN - STA. 495+29 to STA. 498+00 (MD 355) GENERAL NOTES AND DEFINITIONS LIGHTING PLAN - STA, 498+00 to STA, 501+50 (MD 355) GN 01 OF 01 56 LT 03 OF 08 LIGHTING PLAN - STA. 501+50 TO STA. 505+00 (MD 355) TS 01 OF 01 TYPICAL SECTIONS LT 04 0F 08 DE 01 OF 01 PAVEMENT DETAILS 58 LT 05 0F 08 LIGHTING PLAN - STA. 514+50 TO STA. 519+00 (MD 355) CR 01 DF 01 CURB ELEVATIONS AND OFFSETS 59 LT 06 0F 08 LIGHTING PLAN - STA, 519+00 TO STA, 523+50 (MD 355) GS 01 OF 01 GEOMETRY LAYOUT LT 07 0F 08 LIGHTING PLAN - STA. 523+50 TO STA. 528+00 (MD 355) 60 ROADWAY PLAN - STA. 495+29 to STA. 498+00 (MD 355) LT 08 OF 08 LIGHTING PLAN - STA. 528+00 TO STA. 531+37 (MD 355) PS 02 0F 07 ROADWAY PLAN - STA. 498+00 to STA. 501+50 (MD 355) L 1.1A OF 1.1A FOREST CONSERVATION PLAN - OVERALL EDREST CONSERVATION PLAN - STA. 495+29 TO STA. 498+00 (MD 355) PS 03 0F 07 POADWAY PLAN - STA. 501+50 TO STA. 505+00 (MD 355) 63 1 1.1 OF 1.9 PS 04 0F 07 ROADWAY PLAN - STA. 514+50 TO STA. 519+00 (MD 355) L 1.2 OF 1.9 FOREST CONSERVATION PLAN - STA. 498+00 TO STA. 501+50 (MD 355) ROADWAY PLAN - STA. 519+00 TO STA. 523+50 (MD 355) FOREST CONSERVATION PLAN - STA. 501+50 TO STA. 505+00 (MD 355) PS 05 0F 07 L 1.3 OF 1.9 PS 06 0F 07 ROADWAY PLAN - STA. 523+50 TO STA. 528+00 (MD 355) L 1.4 OF 1.9 FOREST CONSERVATION PLAN - STA. 514+50 TO STA. 519+00 (MD 355) FOREST CONSERVATION PLAN - STA. 519+00 TO STA. 523+50 (MD 355) PS 07 0F 07 ROADWAY PLAN - STA. 528+00 TO STA. 531+37 (MD 355) 1 1.5 OF 1.9 SR 01 OF 06 STREAM RESTORATION PLAN 68 L 1.6 OF 1.9 FOREST CONSERVATION PLAN - STA, 523+50 TO STA, 528+00 (MD 355) STREAM RESTORATION PROFILE FOREST CONSERVATION PLAN - STA, 528+00 TO STA, 531+37 (MD 355) SR 02 OF 06 SR 03 OF 06 STREAM RESTORATION TYPICAL SECTIONS L 1.8 OF 1.9 FOREST CONSERVATION PLAN - MD 121 71 FOREST CONSERVATION PLAN - NOTES 18 SR 04 OF 06 STREAM RESTORATION DETAILS 1 1.9 NF 1.9 SR 05 OF 06 STREAM RESTORATION DETAILS 72 L 2.1 OF 2.10 LANDSCAPE PLAN - STA. 495+29 TO STA. 498+00 (MD 355) SR 06 OF 06 STREAM RESTORATION GEOMETRY LAYOUT LANDSCAPE PLAN - STA. 498+00 TO STA. 501+50 (MD 355) L 2.2 OF 2.10 DA 01 OF 01 DRAINAGE AREA MAP L 2.3 OF 2.10 LANDSCAPE PLAN - STA, 501+50 TO STA, 505+00 (MD 355) DRAINAGE SCHEDULE AND DETAILS LANDSCAPE PLAN - STA. 514+50 TO STA. 519+00 (MD 355) 22 DD 01 0F 02 75 1 2.4 NF 2.10 DRAINAGE DETAILS 23 DD 02 OF 02 L 2.5 OF 2.10 LANDSCAPE PLAN - STA. 519+00 TO STA. 523+50 (MD 355) DP 01 0F 03 DRAINAGE PROFILE LANDSCAPE PLAN - STA. 523+50 TO STA. 528+00 (MD 355) L 2.6 OF 2.10 25 DP 02 0F 03 DRAINAGE PROFILE 78 L 2.7 OF 2.10 LANDSCAPE PLAN - STA, 528+00 TO STA, 531+37 (MD 355) LANDSCAPE PLAN - MD 121 26 DP 03 0F 03 DRAINAGE PROFILE 79 1 2.8 OF 2.10 EROSION AND SEDIMENT CONTROL NOTES AND DETAILS SC 01 OF 19 L 2.9 OF 2.10 LANDSCAPE - NOTES & DETAILS SC 02 0F 19 EROSION AND SEDIMENT CONTROL NOTES AND DETAILS L 2.10 OF 2.10 LANDSCAPE - NOTES & DETAILS 29 SC 03 0F 19 EROSION AND SEDIMENT CONTROL NOTES AND DETAILS GR 01 OF 01 EARTHWORK & GRADING SUMMARY SHEET RETAINING WALL 1 GENERAL PLAN AND ELEVATION INITIAL EROSION AND SEDIMENT CONTROL PLAN - STA, 495+29 TO STA, 498+00 (MD 355) 30 SC 04 0F 19 83 RW 1-1 OF RW 1-1 SC 05 OF 19 PHASE I EROSION AND SEDIMENT CONTROL PLAN - STA. 498+00 TO STA. 501+50 (MD 355) RW 2-1 OF RW 2-5 RETAINING WALL 2 GENERAL PLAN AND ELEVATION SC 06 0F 19 PHASE I EROSION AND SEDIMENT CONTROL PLAN - STA. 501+50 TO STA. 505+00 (MD 355) RW 2-2 OF RW 2-5 RETAINING WALL 2 GEOMETRIC AND FOOTING LAYOUT FOR ALL CONSTRUCTION WITHIN THE STATE OF MD RIGHT-OF-WAY THE CONTRACTOR SHALL REFER TO PHASE I EROSION AND SEDIMENT CONTROL PLAN - STA. 514+50 TO STA. 519+00 (MD 355) 33 SC 07 0F 19 RW 2-3 OF RW 2-5 RETAINING WALL 2 TYPICAL SECTION AND DETAILS PHASE I EROSION AND SEDIMENT CONTROL PLAN - STA. 519+00 TO STA. 523+50 (MD 355) RETAINING WALL 2 PREACAST LAGGING DETAILS THE SHA BOOK OF STANDARDS WHICH CAN BE ACCESSED AT: RW 2-4 OF RW 2-5 SC 08 OF 19 HTTP://APPS.ROADS.MARYLAND.GOV/BUSINESSWITHSHA/BIZSTDSPECS/DESMANUALSTDPUB/PUBLICATIONSONLINE/OHD/BOOKSTD/INDEX/ASP. SC 09 0F 19 PHASE I EROSION AND SEDIMENT CONTROL PLAN - STA. 523+50 TO STA. 528+00 (MD 355) RW 2-5 OF RW 2-5 BORING LOCATION PLAN 36 SC 10 OF 19 PHASE I EROSION AND SEDIMENT CONTROL PLAN - STA. 528+00 TO STA. 531+37 (MD 355) THE FOLLOWING LIST OF STANDARDS SHALL BE USED WITHIN THIS PROJECT: PHASE I EROSION AND SEDIMENT CONTROL PLAN - STA. 194+50 TO STA. 200+00 (MD 121) SC 11 OF 19 PHASE II EROSION AND SEDIMENT CONTROL PLAN - STA. 495+29 TO STA. 498+00 (MD 355) STD. NO. SC 12 OF 19 MD 362.01 STANDARD TYPE H ENDWALL METAL OR CONCRETE ROUND PIPE PHASE II EROSION AND SEDIMENT CONTROL PLAN - STA. 498+00 TO STA. 501+50 (MD 355) STANDARD CONCRETE END SECTION ROUND CONCRETE PIPE MD 368.01 SC 14 OF 19 PHASE II EROSION AND SEDIMENT CONTROL PLAN - STA. 501+50 TO STA. 505+00 (MD 355) MD 374.51 PRECAST OR CAST IN PLACE SOLARE AND RECTANGULAR COG INLETS 5'. 10'. 15' & 20' PHASE II EROSION AND SEDIMENT CONTROL PLAN - STA, 514+50 TO STA, 519+00 (MD 355) SC 15 OF 19 PRECAST CONCRETE INLET SLABS AND ADJUSTMENT COLLARS FOR COG AND COS INLETS SC 16 OF 19 PHASE II EROSION AND SEDIMENT CONTROL PLAN - STA. 519+00 TO STA. 523+50 (MD 355) MD 374.55 MD 374-61 PRECAST OR CAST IN PLACE SQUARE AND RECTANGULAR COS INLETS 5', 10', 15' & 20' PHASE II EROSION AND SEDIMENT CONTROL PLAN - STA. 523+50 TO STA. 528+00 (MD 355) MD 374.68 PRECAST OR CAST-IN-PLACE COG/COS OPENING FOR 8" CURB 5' OR 10' ONLY SC 18 OF 19 PHASE II EROSION AND SEDIMENT CONTROL PLAN - STA. 528+00 TO STA. 531+37 (MD 355) STANDARD SINGLE OR DOUBLE OPENING TYPE K INLET OPEN-END GRATE NON-TRAFFIC AREAS MD 378.03 45 SC 19 OF 19 PHASE II EROSION AND SEDIMENT CONTROL PLAN - STA, 194+50 TO STA, 200+00 (MD 121) 48" SQUARE STANDARD SHALLOW MANHOLE MAINTENANCE OF TRAFFIC NOTES AND DETAILS MD 383,00 MT 01 0F 02 MD 578.0 REPAIRING PAVEMENT OPENINGS FOR UTILITY TRENCHES MT 02 0F 02 MAINTENANCE OF TRAFFIC TYPICAL PLAN MD 580.03 NEW COMBINATION CURB AND GUTTER PLACEMENT ALONG EXISTING PAVEMENT 48 SN 01 0F 01 SIGNING AND PAVEMENT MARKING PLAN - GENERAL NOTES SIGNING AND PAVEMENT MARKING PLAN - STA. 495+29 to STA. 501+00 (MD 355) MD 580.08 DRIVEWAYS AND BIKE PATHS PAVEMENT SECTIONS. 49 SN 2.1 OF 2.4 STANDARD TYPES A & B CONCRETE CURB AND COMBINATION CONCRETE CURB & GUTTER SN 2.2 OF 2.4 SIGNING AND PAVEMENT MARKING PLAN - STA. 501+00 TO STA. 505+00 (MD 355) MD 620-02 MD 620.03 DEPRESSED CURB FOR COMBINATION CURB AND GUTTER AND DEPRESSED CURB FOR SIDEWALK RAMPS SN 2.3 OF 2.4 SIGNING AND PAVEMENT MARKING PLAN - STA. 514+50 TO STA. 523+50 (MD 355) MD 630.02 STANDARD ENTRANCE CONSTRUCTION RESIDENTIAL & COMMERCIAL METHOD NO. 2 SN 2.4 OF 2.4 52 SIGNING AND PAVEMENT MARKING PLAN - STA, 523+50 TO STA, 531+37 (MD 355) MD 635.01 MATERIX PLACEMENT DETAILS SIGNING AND PAVEMENT MARKING PLANS - INDEX OF QUANTITIES SN 11.1 OF 11.1 SIDEWALK RAMPS PERPENDICULAR MD 655-11 MD 655,40 DETECTABLE WARNING SURFACES MD 657.00 STANDARD STAIRWAYS METHODS OF GRADING SIDE SLOPES MC 811.01 SUP-FR(FN)-301 CHAIN LINK SAFETY FENCE-RETAINING WALLS AND BOX CULVERTS GENERAL NOTES SUP-FR(FN)-302 TYPE III CHAIN LINK SAFETY FENCE-RETAINING WALLS AND BOX CULVERTS REBAR-BL-101 BAR LAP DIMENSIONS FOR GRADE 60 REINFORCING STEEL IN MIX NO. 3 (3500 P.S.I.) CONCRETE REBAR-DI -101 DEVELOPMENT LENGTH DIMENSIONS GRADE 60 REINFORCING STEEL IN MIX NO. 3 (3500 P.S.I.) CONCRETE REBAR-RR-101 RAD REND TYPES REBAR-BB-102 REINFORCING STEEL HOOK TABLES AND DIAGRAMS RW-301 RETAINING WALL AND WING WALL DRAINAGE SYSTEMS NOTE: ALL ITEMS ARE TO BE CONSTRUCTED IN ACCORDANCE WITH THE CURRENT VERSION OF THE REFERENCED STANDARD AT THE TIME OF CONSTRUCTION. MONTGOMERY COUNTY DEPARTMENT OF TRANSPORTATION 100 EDISON PARK DRIVE, 4TH FLOOR PLAN SHEET INDX-01 **UPDATED 90% SUBMITTAL** INDEX OF SHEETS GAITHERSBURG MD 20878 MD 355 - CLARKSBURG RECOMMENDED FOR APPROVA DATUM: NAD 83/91 HORIZONTAL NAVD 88 VERTICAL WALLACE SHARED USE PATH ∠I MONTGOMERY