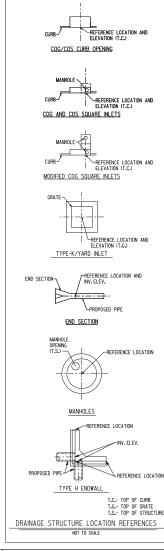

INDEX OF SHEETS INDEX OF SHEETS SHEET SHEET SHEET SHEET NO. DESIGNATION DESCRIPTION NO. DESIGNATION DESCRIPTION TI 01 OF 01 TITLE SHEET LT 01 OF 08 LIGHTING PLAN - NOTES AND SCHEDULES INDX 01 OF 01 INDEX OF SHEETS 55 1 T 02 OF 08 LIGHTING PLAN - STA. 495+29 to STA. 498+00 (MD 355) GENERAL NOTES AND DEFINITIONS LIGHTING PLAN - STA, 498+00 to STA, 501+50 (MD 355) GN 01 OF 01 56 LT 03 OF 08 LIGHTING PLAN - STA. 501+50 TO STA. 505+00 (MD 355) TS 01 OF 01 TYPICAL SECTIONS LT 04 0F 08 DE 01 OF 01 PAVEMENT DETAILS 58 LT 05 0F 08 LIGHTING PLAN - STA. 514+50 TO STA. 519+00 (MD 355) CR 01 DF 01 CURB ELEVATIONS AND OFFSETS 59 LT 06 0F 08 LIGHTING PLAN - STA, 519+00 TO STA, 523+50 (MD 355) GS 01 OF 01 GEOMETRY LAYOUT LT 07 0F 08 LIGHTING PLAN - STA. 523+50 TO STA. 528+00 (MD 355) 60 ROADWAY PLAN - STA. 495+29 to STA. 498+00 (MD 355) LT 08 OF 08 LIGHTING PLAN - STA. 528+00 TO STA. 531+37 (MD 355) PS 02 0F 07 ROADWAY PLAN - STA. 498+00 to STA. 501+50 (MD 355) L 1.1A OF 1.1A FOREST CONSERVATION PLAN - OVERALL EDREST CONSERVATION PLAN - STA. 495+29 TO STA. 498+00 (MD 355) PS 03 0F 07 POADWAY PLAN - STA. 501+50 TO STA. 505+00 (MD 355) 63 1 1.1 OF 1.9 PS 04 0F 07 ROADWAY PLAN - STA. 514+50 TO STA. 519+00 (MD 355) L 1.2 OF 1.9 FOREST CONSERVATION PLAN - STA. 498+00 TO STA. 501+50 (MD 355) ROADWAY PLAN - STA. 519+00 TO STA. 523+50 (MD 355) FOREST CONSERVATION PLAN - STA. 501+50 TO STA. 505+00 (MD 355) PS 05 0F 07 L 1.3 OF 1.9 PS 06 0F 07 ROADWAY PLAN - STA. 523+50 TO STA. 528+00 (MD 355) L 1.4 OF 1.9 FOREST CONSERVATION PLAN - STA. 514+50 TO STA. 519+00 (MD 355) FOREST CONSERVATION PLAN - STA. 519+00 TO STA. 523+50 (MD 355) PS 07 0F 07 ROADWAY PLAN - STA. 528+00 TO STA. 531+37 (MD 355) 1 1.5 OF 1.9 SR 01 OF 06 STREAM RESTORATION PLAN 68 L 1.6 OF 1.9 FOREST CONSERVATION PLAN - STA, 523+50 TO STA, 528+00 (MD 355) STREAM RESTORATION PROFILE FOREST CONSERVATION PLAN - STA, 528+00 TO STA, 531+37 (MD 355) SR 02 OF 06 SR 03 OF 06 STREAM RESTORATION TYPICAL SECTIONS L 1.8 OF 1.9 FOREST CONSERVATION PLAN - MD 121 71 FOREST CONSERVATION PLAN - NOTES 18 SR 04 OF 06 STREAM RESTORATION DETAILS 1 1.9 NF 1.9 SR 05 OF 06 STREAM RESTORATION DETAILS 72 L 2.1 OF 2.10 LANDSCAPE PLAN - STA. 495+29 TO STA. 498+00 (MD 355) SR 06 OF 06 STREAM RESTORATION GEOMETRY LAYOUT LANDSCAPE PLAN - STA. 498+00 TO STA. 501+50 (MD 355) L 2.2 OF 2.10 DA 01 OF 01 DRAINAGE AREA MAP L 2.3 OF 2.10 LANDSCAPE PLAN - STA, 501+50 TO STA, 505+00 (MD 355) DRAINAGE SCHEDULE AND DETAILS LANDSCAPE PLAN - STA. 514+50 TO STA. 519+00 (MD 355) 22 DD 01 0F 02 75 1 2.4 NF 2.10 DRAINAGE DETAILS 23 DD 02 OF 02 L 2.5 OF 2.10 LANDSCAPE PLAN - STA. 519+00 TO STA. 523+50 (MD 355) DP 01 0F 03 DRAINAGE PROFILE LANDSCAPE PLAN - STA. 523+50 TO STA. 528+00 (MD 355) L 2.6 OF 2.10 25 DP 02 0F 03 DRAINAGE PROFILE 78 L 2.7 OF 2.10 LANDSCAPE PLAN - STA, 528+00 TO STA, 531+37 (MD 355) LANDSCAPE PLAN - MD 121 26 DP 03 0F 03 DRAINAGE PROFILE 79 1 2.8 OF 2.10 EROSION AND SEDIMENT CONTROL NOTES AND DETAILS SC 01 OF 19 L 2.9 OF 2.10 LANDSCAPE - NOTES & DETAILS SC 02 0F 19 EROSION AND SEDIMENT CONTROL NOTES AND DETAILS L 2.10 OF 2.10 LANDSCAPE - NOTES & DETAILS 29 SC 03 0F 19 EROSION AND SEDIMENT CONTROL NOTES AND DETAILS GR 01 OF 01 EARTHWORK & GRADING SUMMARY SHEET RETAINING WALL 1 GENERAL PLAN AND ELEVATION INITIAL EROSION AND SEDIMENT CONTROL PLAN - STA, 495+29 TO STA, 498+00 (MD 355) 30 SC 04 0F 19 83 RW 1-1 OF RW 1-1 SC 05 OF 19 PHASE I EROSION AND SEDIMENT CONTROL PLAN - STA. 498+00 TO STA. 501+50 (MD 355) RW 2-1 OF RW 2-5 RETAINING WALL 2 GENERAL PLAN AND ELEVATION SC 06 0F 19 PHASE I EROSION AND SEDIMENT CONTROL PLAN - STA. 501+50 TO STA. 505+00 (MD 355) RW 2-2 OF RW 2-5 RETAINING WALL 2 GEOMETRIC AND FOOTING LAYOUT FOR ALL CONSTRUCTION WITHIN THE STATE OF MD RIGHT-OF-WAY THE CONTRACTOR SHALL REFER TO PHASE I EROSION AND SEDIMENT CONTROL PLAN - STA. 514+50 TO STA. 519+00 (MD 355) 33 SC 07 0F 19 RW 2-3 OF RW 2-5 RETAINING WALL 2 TYPICAL SECTION AND DETAILS PHASE I EROSION AND SEDIMENT CONTROL PLAN - STA. 519+00 TO STA. 523+50 (MD 355) RETAINING WALL 2 PREACAST LAGGING DETAILS THE SHA BOOK OF STANDARDS WHICH CAN BE ACCESSED AT: RW 2-4 OF RW 2-5 SC 08 OF 19 HTTP://APPS.ROADS.MARYLAND.GOV/BUSINESSWITHSHA/BIZSTDSPECS/DESMANUALSTDPUB/PUBLICATIONSONLINE/OHD/BOOKSTD/INDEX/ASP. SC 09 0F 19 PHASE I EROSION AND SEDIMENT CONTROL PLAN - STA. 523+50 TO STA. 528+00 (MD 355) RW 2-5 OF RW 2-5 BORING LOCATION PLAN 36 SC 10 OF 19 PHASE I EROSION AND SEDIMENT CONTROL PLAN - STA. 528+00 TO STA. 531+37 (MD 355) THE FOLLOWING LIST OF STANDARDS SHALL BE USED WITHIN THIS PROJECT: PHASE I EROSION AND SEDIMENT CONTROL PLAN - STA. 194+50 TO STA. 200+00 (MD 121) SC 11 OF 19 PHASE II EROSION AND SEDIMENT CONTROL PLAN - STA. 495+29 TO STA. 498+00 (MD 355) STD. NO. SC 12 OF 19 MD 362.01 STANDARD TYPE H ENDWALL METAL OR CONCRETE ROUND PIPE PHASE II EROSION AND SEDIMENT CONTROL PLAN - STA. 498+00 TO STA. 501+50 (MD 355) STANDARD CONCRETE END SECTION ROUND CONCRETE PIPE MD 368.01 SC 14 OF 19 PHASE II EROSION AND SEDIMENT CONTROL PLAN - STA. 501+50 TO STA. 505+00 (MD 355) MD 374.51 PRECAST OR CAST IN PLACE SOLARE AND RECTANGULAR COG INLETS 5'. 10'. 15' & 20' PHASE II EROSION AND SEDIMENT CONTROL PLAN - STA, 514+50 TO STA, 519+00 (MD 355) SC 15 OF 19 PRECAST CONCRETE INLET SLABS AND ADJUSTMENT COLLARS FOR COG AND COS INLETS SC 16 OF 19 PHASE II EROSION AND SEDIMENT CONTROL PLAN - STA. 519+00 TO STA. 523+50 (MD 355) MD 374.55 MD 374-61 PRECAST OR CAST IN PLACE SQUARE AND RECTANGULAR COS INLETS 5', 10', 15' & 20' PHASE II EROSION AND SEDIMENT CONTROL PLAN - STA. 523+50 TO STA. 528+00 (MD 355) MD 374.68 PRECAST OR CAST-IN-PLACE COG/COS OPENING FOR 8" CURB 5' OR 10' ONLY SC 18 OF 19 PHASE II EROSION AND SEDIMENT CONTROL PLAN - STA. 528+00 TO STA. 531+37 (MD 355) STANDARD SINGLE OR DOUBLE OPENING TYPE K INLET OPEN-END GRATE NON-TRAFFIC AREAS MD 378.03 45 SC 19 OF 19 PHASE II EROSION AND SEDIMENT CONTROL PLAN - STA, 194+50 TO STA, 200+00 (MD 121) 48" SQUARE STANDARD SHALLOW MANHOLE MAINTENANCE OF TRAFFIC NOTES AND DETAILS MD 383,00 MT 01 0F 02 MD 578.0 REPAIRING PAVEMENT OPENINGS FOR UTILITY TRENCHES MT 02 0F 02 MAINTENANCE OF TRAFFIC TYPICAL PLAN MD 580.03 NEW COMBINATION CURB AND GUTTER PLACEMENT ALONG EXISTING PAVEMENT 48 SN 01 0F 01 SIGNING AND PAVEMENT MARKING PLAN - GENERAL NOTES SIGNING AND PAVEMENT MARKING PLAN - STA. 495+29 to STA. 501+00 (MD 355) MD 580.08 DRIVEWAYS AND BIKE PATHS PAVEMENT SECTIONS. 49 SN 2.1 OF 2.4 STANDARD TYPES A & B CONCRETE CURB AND COMBINATION CONCRETE CURB & GUTTER SN 2.2 OF 2.4 SIGNING AND PAVEMENT MARKING PLAN - STA. 501+00 TO STA. 505+00 (MD 355) MD 620-02 MD 620.03 DEPRESSED CURB FOR COMBINATION CURB AND GUTTER AND DEPRESSED CURB FOR SIDEWALK RAMPS SN 2.3 OF 2.4 SIGNING AND PAVEMENT MARKING PLAN - STA. 514+50 TO STA. 523+50 (MD 355) MD 630.02 STANDARD ENTRANCE CONSTRUCTION RESIDENTIAL & COMMERCIAL METHOD NO. 2 SN 2.4 OF 2.4 52 SIGNING AND PAVEMENT MARKING PLAN - STA, 523+50 TO STA, 531+37 (MD 355) MD 635.01 MATERIX PLACEMENT DETAILS SIGNING AND PAVEMENT MARKING PLANS - INDEX OF QUANTITIES SN 11.1 OF 11.1 SIDEWALK RAMPS PERPENDICULAR MD 655-11 MD 655,40 DETECTABLE WARNING SURFACES MD 657.00 STANDARD STAIRWAYS METHODS OF GRADING SIDE SLOPES MC 811.01 SUP-FR(FN)-301 CHAIN LINK SAFETY FENCE-RETAINING WALLS AND BOX CULVERTS GENERAL NOTES SUP-FR(FN)-302 TYPE III CHAIN LINK SAFETY FENCE-RETAINING WALLS AND BOX CULVERTS REBAR-BL-101 BAR LAP DIMENSIONS FOR GRADE 60 REINFORCING STEEL IN MIX NO. 3 (3500 P.S.I.) CONCRETE REBAR-DI -101 DEVELOPMENT LENGTH DIMENSIONS GRADE 60 REINFORCING STEEL IN MIX NO. 3 (3500 P.S.I.) CONCRETE REBAR-RR-101 RAD REND TYPES REBAR-BB-102 REINFORCING STEEL HOOK TABLES AND DIAGRAMS RW-301 RETAINING WALL AND WING WALL DRAINAGE SYSTEMS NOTE: ALL ITEMS ARE TO BE CONSTRUCTED IN ACCORDANCE WITH THE CURRENT VERSION OF THE REFERENCED STANDARD AT THE TIME OF CONSTRUCTION. MONTGOMERY COUNTY DEPARTMENT OF TRANSPORTATION 100 EDISON PARK DRIVE, 4TH FLOOR PLAN SHEET INDX-01 **UPDATED 90% SUBMITTAL** INDEX OF SHEETS GAITHERSBURG MD 20878 MD 355 - CLARKSBURG RECOMMENDED FOR APPROVA DATUM: NAD 83/91 HORIZONTAL NAVD 88 VERTICAL WALLACE SHARED USE PATH ∠I MONTGOMERY