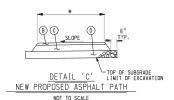

#### **PROPOSAL:**

The applicants propose to construct an 8' wide shared-use path along the east side of MD 355 (Frederick Road) within the Clarksburg Historic District. The proposal also includes intersection improvements, tree removal/planting, and streetlamp installation.