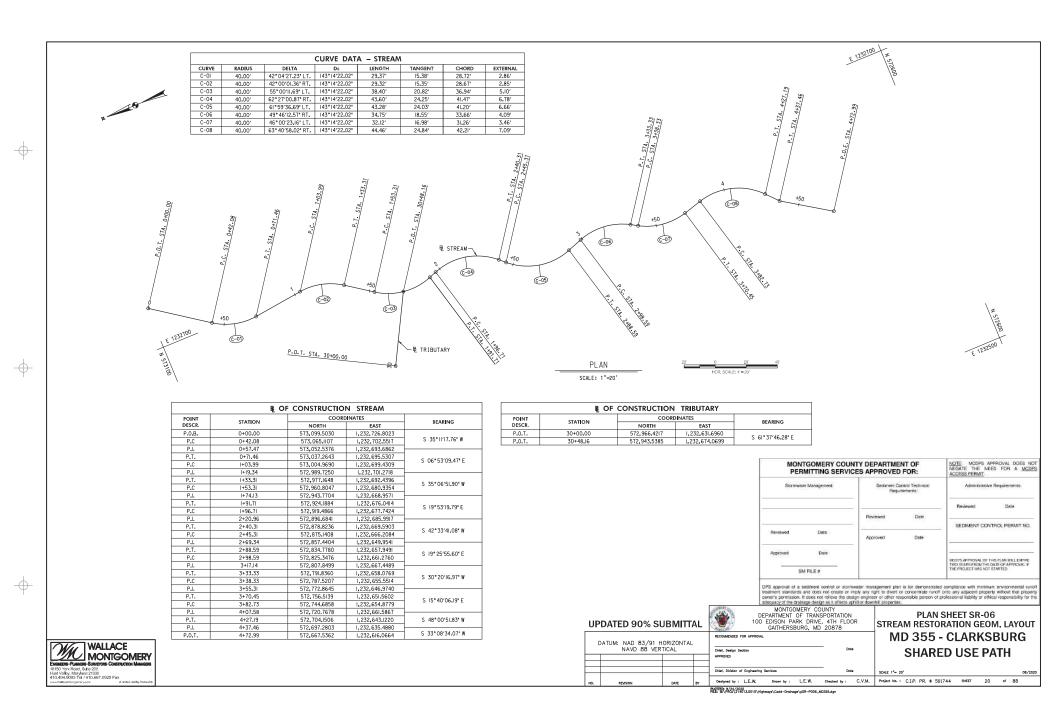

INDEX OF SHEETS INDEX OF SHEETS SHEET SHEET SHEET SHEET NO. DESIGNATION DESCRIPTION NO. DESIGNATION DESCRIPTION TI 01 OF 01 TITLE SHEET LT 01 OF 08 LIGHTING PLAN - NOTES AND SCHEDULES INDX 01 OF 01 INDEX OF SHEETS 55 1 T 02 OF 08 LIGHTING PLAN - STA. 495+29 to STA. 498+00 (MD 355) GENERAL NOTES AND DEFINITIONS LIGHTING PLAN - STA, 498+00 to STA, 501+50 (MD 355) GN 01 OF 01 56 LT 03 OF 08 LIGHTING PLAN - STA. 501+50 TO STA. 505+00 (MD 355) TS 01 OF 01 TYPICAL SECTIONS LT 04 0F 08 DE 01 OF 01 PAVEMENT DETAILS 58 LT 05 0F 08 LIGHTING PLAN - STA. 514+50 TO STA. 519+00 (MD 355) CR 01 DF 01 CURB ELEVATIONS AND OFFSETS 59 LT 06 0F 08 LIGHTING PLAN - STA, 519+00 TO STA, 523+50 (MD 355) GS 01 OF 01 GEOMETRY LAYOUT LT 07 0F 08 LIGHTING PLAN - STA. 523+50 TO STA. 528+00 (MD 355) 60 ROADWAY PLAN - STA. 495+29 to STA. 498+00 (MD 355) LT 08 OF 08 LIGHTING PLAN - STA. 528+00 TO STA. 531+37 (MD 355) PS 02 0F 07 ROADWAY PLAN - STA. 498+00 to STA. 501+50 (MD 355) L 1.1A OF 1.1A FOREST CONSERVATION PLAN - OVERALL EDREST CONSERVATION PLAN - STA. 495+29 TO STA. 498+00 (MD 355) PS 03 0F 07 POADWAY PLAN - STA. 501+50 TO STA. 505+00 (MD 355) 63 1 1.1 OF 1.9 PS 04 0F 07 ROADWAY PLAN - STA. 514+50 TO STA. 519+00 (MD 355) L 1.2 OF 1.9 FOREST CONSERVATION PLAN - STA. 498+00 TO STA. 501+50 (MD 355) ROADWAY PLAN - STA. 519+00 TO STA. 523+50 (MD 355) FOREST CONSERVATION PLAN - STA. 501+50 TO STA. 505+00 (MD 355) PS 05 0F 07 L 1.3 OF 1.9 PS 06 0F 07 ROADWAY PLAN - STA. 523+50 TO STA. 528+00 (MD 355) L 1.4 OF 1.9 FOREST CONSERVATION PLAN - STA. 514+50 TO STA. 519+00 (MD 355) FOREST CONSERVATION PLAN - STA. 519+00 TO STA. 523+50 (MD 355) PS 07 0F 07 ROADWAY PLAN - STA. 528+00 TO STA. 531+37 (MD 355) 1 1.5 OF 1.9 SR 01 OF 06 STREAM RESTORATION PLAN 68 L 1.6 OF 1.9 FOREST CONSERVATION PLAN - STA, 523+50 TO STA, 528+00 (MD 355) STREAM RESTORATION PROFILE FOREST CONSERVATION PLAN - STA, 528+00 TO STA, 531+37 (MD 355) SR 02 OF 06 SR 03 OF 06 STREAM RESTORATION TYPICAL SECTIONS L 1.8 OF 1.9 FOREST CONSERVATION PLAN - MD 121 71 FOREST CONSERVATION PLAN - NOTES 18 SR 04 OF 06 STREAM RESTORATION DETAILS 1 1.9 NF 1.9 SR 05 OF 06 STREAM RESTORATION DETAILS 72 L 2.1 OF 2.10 LANDSCAPE PLAN - STA. 495+29 TO STA. 498+00 (MD 355) SR 06 OF 06 STREAM RESTORATION GEOMETRY LAYOUT LANDSCAPE PLAN - STA. 498+00 TO STA. 501+50 (MD 355) L 2.2 OF 2.10 DA 01 OF 01 DRAINAGE AREA MAP L 2.3 OF 2.10 LANDSCAPE PLAN - STA, 501+50 TO STA, 505+00 (MD 355) DRAINAGE SCHEDULE AND DETAILS LANDSCAPE PLAN - STA. 514+50 TO STA. 519+00 (MD 355) 22 DD 01 0F 02 75 1 2.4 NF 2.10 DRAINAGE DETAILS 23 DD 02 OF 02 L 2.5 OF 2.10 LANDSCAPE PLAN - STA. 519+00 TO STA. 523+50 (MD 355) DP 01 0F 03 DRAINAGE PROFILE LANDSCAPE PLAN - STA. 523+50 TO STA. 528+00 (MD 355) L 2.6 OF 2.10 25 DP 02 0F 03 DRAINAGE PROFILE 78 L 2.7 OF 2.10 LANDSCAPE PLAN - STA, 528+00 TO STA, 531+37 (MD 355) LANDSCAPE PLAN - MD 121 26 DP 03 0F 03 DRAINAGE PROFILE 79 1 2.8 OF 2.10 EROSION AND SEDIMENT CONTROL NOTES AND DETAILS SC 01 OF 19 L 2.9 OF 2.10 LANDSCAPE - NOTES & DETAILS SC 02 0F 19 EROSION AND SEDIMENT CONTROL NOTES AND DETAILS L 2.10 OF 2.10 LANDSCAPE - NOTES & DETAILS 29 SC 03 0F 19 EROSION AND SEDIMENT CONTROL NOTES AND DETAILS GR 01 OF 01 EARTHWORK & GRADING SUMMARY SHEET RETAINING WALL 1 GENERAL PLAN AND ELEVATION INITIAL EROSION AND SEDIMENT CONTROL PLAN - STA, 495+29 TO STA, 498+00 (MD 355) 30 SC 04 0F 19 83 RW 1-1 OF RW 1-1 SC 05 OF 19 PHASE I EROSION AND SEDIMENT CONTROL PLAN - STA. 498+00 TO STA. 501+50 (MD 355) RW 2-1 OF RW 2-5 RETAINING WALL 2 GENERAL PLAN AND ELEVATION SC 06 0F 19 PHASE I EROSION AND SEDIMENT CONTROL PLAN - STA. 501+50 TO STA. 505+00 (MD 355) RW 2-2 OF RW 2-5 RETAINING WALL 2 GEOMETRIC AND FOOTING LAYOUT FOR ALL CONSTRUCTION WITHIN THE STATE OF MD RIGHT-OF-WAY THE CONTRACTOR SHALL REFER TO PHASE I EROSION AND SEDIMENT CONTROL PLAN - STA. 514+50 TO STA. 519+00 (MD 355) 33 SC 07 0F 19 RW 2-3 OF RW 2-5 RETAINING WALL 2 TYPICAL SECTION AND DETAILS PHASE I EROSION AND SEDIMENT CONTROL PLAN - STA. 519+00 TO STA. 523+50 (MD 355) RETAINING WALL 2 PREACAST LAGGING DETAILS THE SHA BOOK OF STANDARDS WHICH CAN BE ACCESSED AT: RW 2-4 OF RW 2-5 SC 08 OF 19 HTTP://APPS.ROADS.MARYLAND.GOV/BUSINESSWITHSHA/BIZSTDSPECS/DESMANUALSTDPUB/PUBLICATIONSONLINE/OHD/BOOKSTD/INDEX/ASP. SC 09 0F 19 PHASE I EROSION AND SEDIMENT CONTROL PLAN - STA. 523+50 TO STA. 528+00 (MD 355) RW 2-5 OF RW 2-5 BORING LOCATION PLAN 36 SC 10 OF 19 PHASE I EROSION AND SEDIMENT CONTROL PLAN - STA. 528+00 TO STA. 531+37 (MD 355) THE FOLLOWING LIST OF STANDARDS SHALL BE USED WITHIN THIS PROJECT: PHASE I EROSION AND SEDIMENT CONTROL PLAN - STA. 194+50 TO STA. 200+00 (MD 121) SC 11 OF 19 PHASE II EROSION AND SEDIMENT CONTROL PLAN - STA. 495+29 TO STA. 498+00 (MD 355) STD. NO. SC 12 OF 19 MD 362.01 STANDARD TYPE H ENDWALL METAL OR CONCRETE ROUND PIPE PHASE II EROSION AND SEDIMENT CONTROL PLAN - STA. 498+00 TO STA. 501+50 (MD 355) STANDARD CONCRETE END SECTION ROUND CONCRETE PIPE MD 368.01 SC 14 OF 19 PHASE II EROSION AND SEDIMENT CONTROL PLAN - STA. 501+50 TO STA. 505+00 (MD 355) MD 374.51 PRECAST OR CAST IN PLACE SOLARE AND RECTANGULAR COG INLETS 5'. 10'. 15' & 20' PHASE II EROSION AND SEDIMENT CONTROL PLAN - STA, 514+50 TO STA, 519+00 (MD 355) SC 15 OF 19 PRECAST CONCRETE INLET SLABS AND ADJUSTMENT COLLARS FOR COG AND COS INLETS SC 16 OF 19 PHASE II EROSION AND SEDIMENT CONTROL PLAN - STA. 519+00 TO STA. 523+50 (MD 355) MD 374.55 MD 374-61 PRECAST OR CAST IN PLACE SQUARE AND RECTANGULAR COS INLETS 5', 10', 15' & 20' PHASE II EROSION AND SEDIMENT CONTROL PLAN - STA. 523+50 TO STA. 528+00 (MD 355) MD 374.68 PRECAST OR CAST-IN-PLACE COG/COS OPENING FOR 8" CURB 5' OR 10' ONLY SC 18 OF 19 PHASE II EROSION AND SEDIMENT CONTROL PLAN - STA. 528+00 TO STA. 531+37 (MD 355) STANDARD SINGLE OR DOUBLE OPENING TYPE K INLET OPEN-END GRATE NON-TRAFFIC AREAS MD 378.03 45 SC 19 OF 19 PHASE II EROSION AND SEDIMENT CONTROL PLAN - STA, 194+50 TO STA, 200+00 (MD 121) 48" SQUARE STANDARD SHALLOW MANHOLE MAINTENANCE OF TRAFFIC NOTES AND DETAILS MD 383,00 MT 01 0F 02 MD 578.0 REPAIRING PAVEMENT OPENINGS FOR UTILITY TRENCHES MT 02 0F 02 MAINTENANCE OF TRAFFIC TYPICAL PLAN MD 580.03 NEW COMBINATION CURB AND GUTTER PLACEMENT ALONG EXISTING PAVEMENT 48 SN 01 0F 01 SIGNING AND PAVEMENT MARKING PLAN - GENERAL NOTES SIGNING AND PAVEMENT MARKING PLAN - STA. 495+29 to STA. 501+00 (MD 355) MD 580.08 DRIVEWAYS AND BIKE PATHS PAVEMENT SECTIONS. 49 SN 2.1 OF 2.4 STANDARD TYPES A & B CONCRETE CURB AND COMBINATION CONCRETE CURB & GUTTER SN 2.2 OF 2.4 SIGNING AND PAVEMENT MARKING PLAN - STA. 501+00 TO STA. 505+00 (MD 355) MD 620-02 MD 620.03 DEPRESSED CURB FOR COMBINATION CURB AND GUTTER AND DEPRESSED CURB FOR SIDEWALK RAMPS SN 2.3 OF 2.4 SIGNING AND PAVEMENT MARKING PLAN - STA. 514+50 TO STA. 523+50 (MD 355) MD 630.02 STANDARD ENTRANCE CONSTRUCTION RESIDENTIAL & COMMERCIAL METHOD NO. 2 SN 2.4 OF 2.4 52 SIGNING AND PAVEMENT MARKING PLAN - STA, 523+50 TO STA, 531+37 (MD 355) MD 635.01 MATERIX PLACEMENT DETAILS SIGNING AND PAVEMENT MARKING PLANS - INDEX OF QUANTITIES SN 11.1 OF 11.1 SIDEWALK RAMPS PERPENDICULAR MD 655-11 MD 655,40 DETECTABLE WARNING SURFACES MD 657.00 STANDARD STAIRWAYS METHODS OF GRADING SIDE SLOPES MC 811.01 SUP-FR(FN)-301 CHAIN LINK SAFETY FENCE-RETAINING WALLS AND BOX CULVERTS GENERAL NOTES SUP-FR(FN)-302 TYPE III CHAIN LINK SAFETY FENCE-RETAINING WALLS AND BOX CULVERTS REBAR-BL-101 BAR LAP DIMENSIONS FOR GRADE 60 REINFORCING STEEL IN MIX NO. 3 (3500 P.S.I.) CONCRETE REBAR-DI -101 DEVELOPMENT LENGTH DIMENSIONS GRADE 60 REINFORCING STEEL IN MIX NO. 3 (3500 P.S.I.) CONCRETE REBAR-RR-101 RAD REND TYPES REBAR-BB-102 REINFORCING STEEL HOOK TABLES AND DIAGRAMS RW-301 RETAINING WALL AND WING WALL DRAINAGE SYSTEMS NOTE: ALL ITEMS ARE TO BE CONSTRUCTED IN ACCORDANCE WITH THE CURRENT VERSION OF THE REFERENCED STANDARD AT THE TIME OF CONSTRUCTION. MONTGOMERY COUNTY DEPARTMENT OF TRANSPORTATION 100 EDISON PARK DRIVE, 4TH FLOOR PLAN SHEET INDX-01 **UPDATED 90% SUBMITTAL** INDEX OF SHEETS GAITHERSBURG MD 20878 MD 355 - CLARKSBURG RECOMMENDED FOR APPROVA DATUM: NAD 83/91 HORIZONTAL NAVD 88 VERTICAL WALLACE SHARED USE PATH ∠I MONTGOMERY