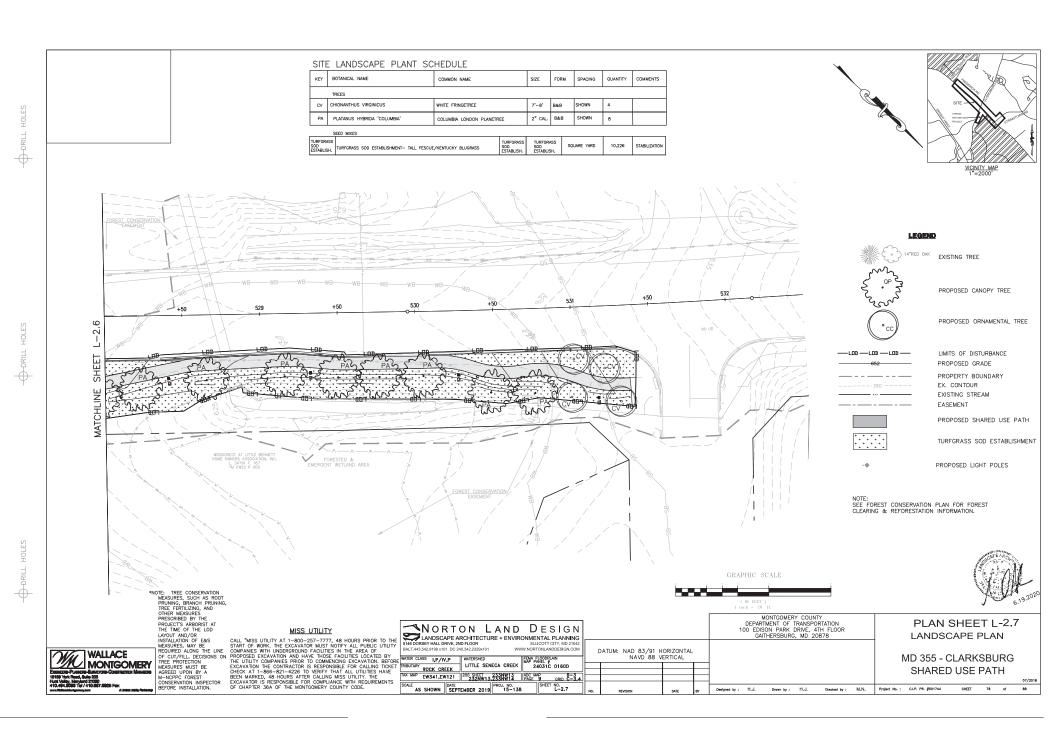

Description of Work Proposed: Please give an overview of the work to be undertaken:

The proposed improvements include an 8 ft wide shared-use path along the east side of MD 355 from Stringtown Road to Snowden Farm Parkway in Clarksburg, MD. Intersection improvements at Frederick Rd and Clarksburg Rd include new turn lanes, bike lanes, shoulder widening, sidewalk connections and a side path along Frederick Rd. There will be 350 ft of stream restoration along Clarksburg Road. This project is partially in the Clarksburg Historic District. The work is proposed within state and county right-of-way, but may require two small acquisitions of undeveloped land. Most of the area is heavily disturbed due to previous road and intersection construction, widening, grading and landscaping. It is anticipated to remove 61 trees and replace 110 trees, as shown on the attached Tree Survey Plans. A Historic Built Environment Investigation was conducted and zero properties listed on the MD Inventory of Historic Properties within the proposed project study area would be affected.