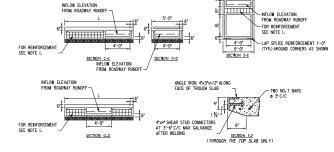

| 2'    | 641.34    |
| PS-06      | 525+75.00 | 55.42° RT.     | 2'    | 639.75    |
| PS-06      | 526+00.00 | 55.42° RT.     | 2"    | 638.23    |
| PS-06      | 526+25.00 | 55.42' RT.     | 2"    | 636.66    |
| PS-06      | 526+50.00 | 55.42' RT.     | 2"    | 635.16    |
| PS-06      | 526+75.00 | 55.42° RT.     | 2"    | 633.66    |
| PS-06      | 527+00.00 | 55.42° RT.     | 2"    | 632.37    |
| PS-06      | 527+25.00 | 55.42° RT.     | 2'    | 631.33    |
| PS-06      | 527+50.00 | 55.42° RT.     | 2"    | 630.50    |
| PS-06      | 527+75.00 | 55.04° RT.     | 2"    | 629.73    |
| PS-06 & 07 | 528+00.00 | 54.37° RT.     | 2"    | 629.04    |
| PS-07      | 528+25.00 | 49.57° RT.     | 2"    | 628.52    |
| PS-07      | 528+38.61 | 46.95° RT.     | 2"    | 628,36    |







| M     | ODIFIE | D COG | INLE   | T DIME | NSION  | TABL   | .E     |
|-------|--------|-------|--------|--------|--------|--------|--------|
| INLET | T(FT)  | L(FT) | HI(FT) | H2(FT) | H3(IN) | WI(FT) | W2(FT) |
| I-04  | 10.0   | 11.0  | 5.72   | 3.80   | 5.44   | 11.0   | 6.0    |
| 1-05  | 15.0   | 16.0  | 5.72   | 3.80   | 5.44   | 11.0   | 6.0    |
| 1-16  | 15.0   | 16.0  | 5.72   | 3.80   | 5.44   | 11.0   | 6.0    |
|       |        |       |        |        |        |        |        |

| MODIFIE<br>INLET T(FT) |      |      |      |      | TABLE |      |     |  |  |
|------------------------|------|------|------|------|-------|------|-----|--|--|
|                        |      |      |      |      |       |      |     |  |  |
| 1-10                   | 15.0 | 16.0 | 5.72 |