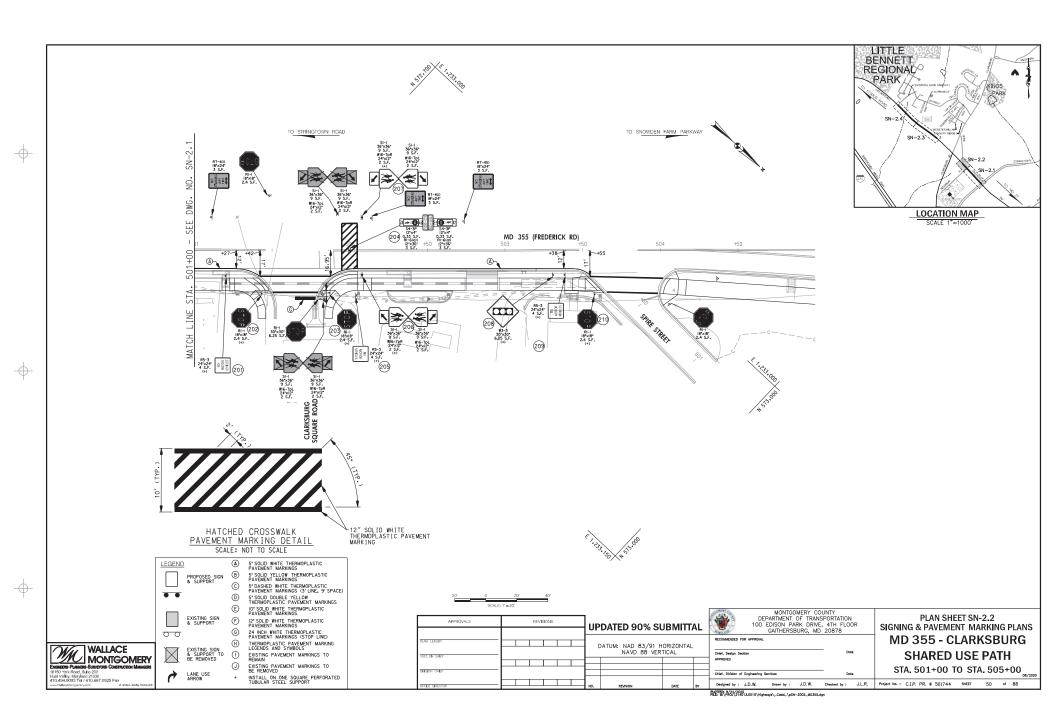

#### **PROPOSAL:**

The applicants propose to construct an 8' wide shared-use path along the east side of MD 355 (Frederick Road) within the Clarksburg Historic District. The proposal also includes intersection improvements, tree removal/planting, and streetlamp installation.

Description of Work Proposed: Please give an overview of the work to be undertaken:

The proposed improvements include an 8 ft wide shared-use path along the east side of MD 355 from Stringtown Road to Snowden Farm Parkway in Clarksburg, MD. Intersection improvements at Frederick Rd and Clarksburg Rd include new turn lanes, bike lanes, shoulder widening, sidewalk connections and a side path along Frederick Rd. There will be 350 ft of stream restoration along Clarksburg Road. This project is partially in the Clarksburg Historic District. The work is proposed within state and county right-of-way, but may require two small acquisitions of undeveloped land. Most of the area is heavily disturbed due to previous road and intersection construction, widening, grading and landscaping. It is anticipated to remove 61 trees and replace 110 trees, as shown on the attached Tree Survey Plans. A Historic Built Environment Investigation was conducted and zero properties listed on the MD Inventory of Historic Properties within the proposed project study area would be affected.