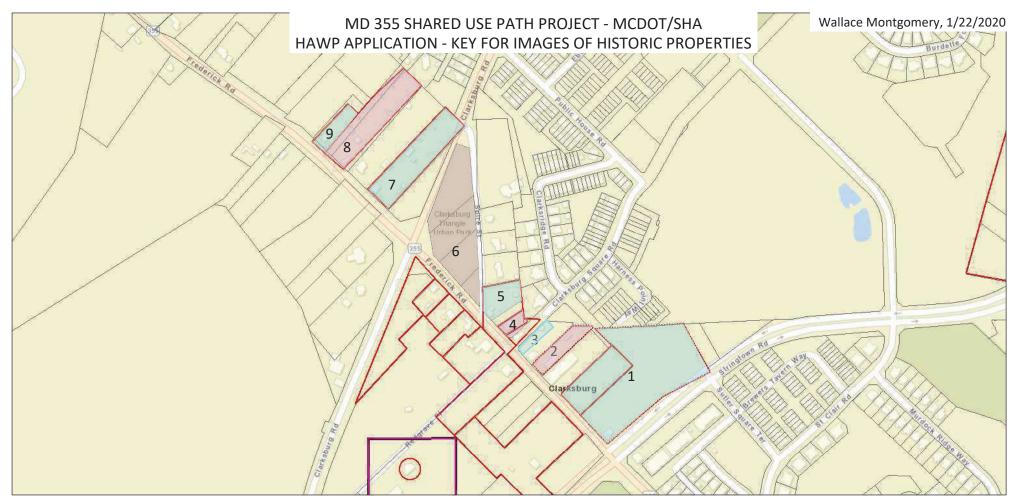

January 2, 2020

- 1. 23200 Stringtown Road Day House MIHP No. M: 13-10-14
  - 23311 Frederick Road Columbus Woodward House/John Henry Wims House MIHP No. M: 13-10-9
- 2. 23321 Frederick Road Clarksburg Post Office MIHP No. M: 13-10-13
- 3. 23339 Frederick Road Horace Wilson House MIHP No. M: 13-10-3 (relocated)
- 4. 23341 Frederick Road Wilson Store MIHP No. M: 13-10-4
- 5. 23345 Frederick Road
- 6. Triangle Park

- 7. 23401 Frederick Road W.J. Dronenburg House MIHP No. M: 13-10-12
- 8. 23415 Frederick Road John Leaman House MIHP No. M: 13-10-10
- 9. 23421 Frederick Road William Hurley House & Shoe Shop MIHP No. M: 13-10-8