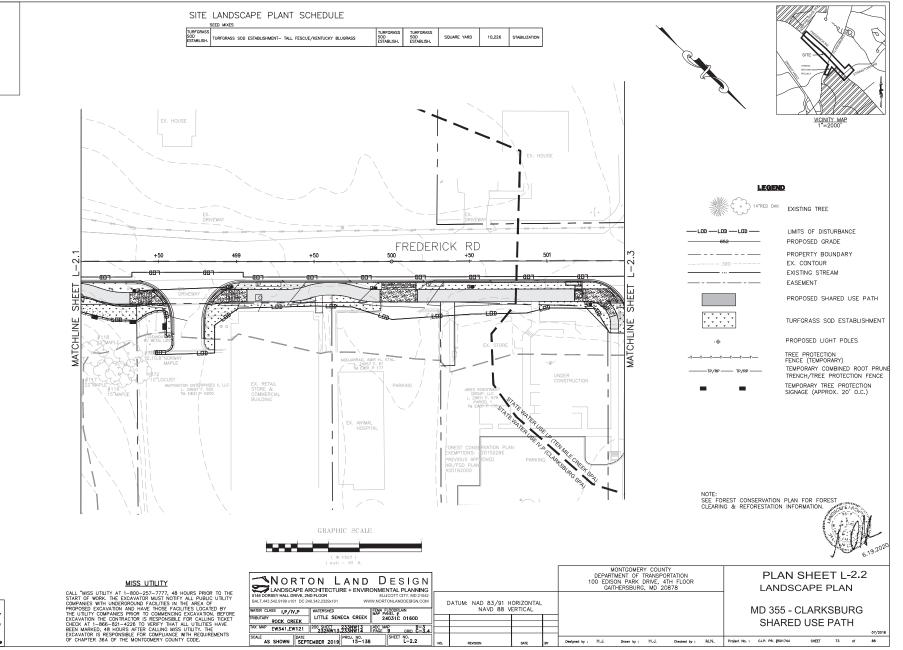

#### **PROPOSAL:**

The applicants propose to construct an 8' wide shared-use path along the east side of MD 355 (Frederick Road) within the Clarksburg Historic District. The proposal also includes intersection improvements, tree removal/planting, and streetlamp installation.

Most of the proposed work will occur within the public right-of-way, where previous alterations (i.e., road and sidewalk construction, road widening, regrading, landscaping) have occurred. In accordance with *Standards #2* and *#9*, the addition of a shared-use path will not remove or alter character-defining features of the historic district. The introduction and/or replacement of modern transportation features and appurtenances within the public right-of-way will not detract from the district's ability to convey its historical significance. Staff finds that increasing the connectedness of the historic district via a shared-use path will create a more cohesive streetscape, with buildings that clearly relate and interact with one another.