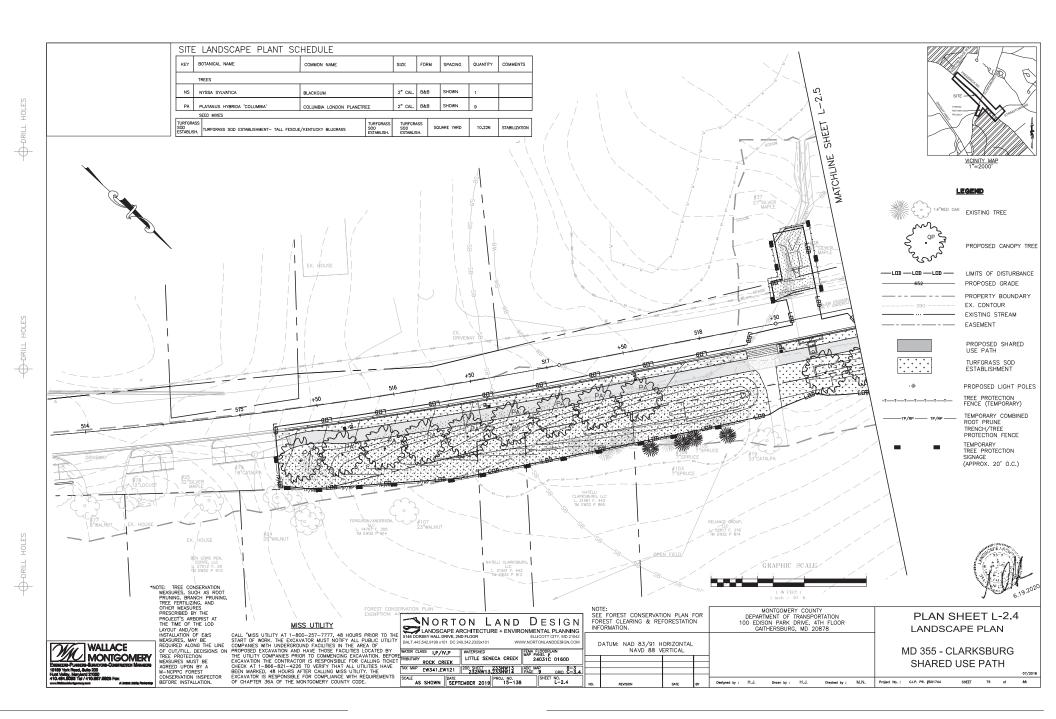

#### **PROPOSAL:**

The applicants propose to construct an 8' wide shared-use path along the east side of MD 355 (Frederick Road) within the Clarksburg Historic District. The proposal also includes intersection improvements, tree removal/planting, and streetlamp installation.

Description of Work Proposed: Please give an overview of the work to be undertaken:

The proposed improvements include an 8 ft wide shared-use path along the east side of MD 355 from Stringtown Road to Snowden Farm Parkway in Clarksburg, MD. Intersection improvements at Frederick Rd and Clarksburg Rd include new turn lanes, bike lanes, shoulder widening, sidewalk connections and a side path along Frederick Rd. There will be 350 ft of stream restoration along Clarksburg Road. This project is partially in the Clarksburg Historic District. The work is proposed within state and county right-of-way, but may require two small acquisitions of undeveloped land. Most of the area is heavily disturbed due to previous road and intersection construction, widening, grading and landscaping. It is anticipated to remove 61 trees and replace 110 trees, as shown on the attached Tree Survey Plans. A Historic Built Environment Investigation was conducted and zero properties listed on the MD Inventory of Historic Properties within the proposed project study area would be affected.