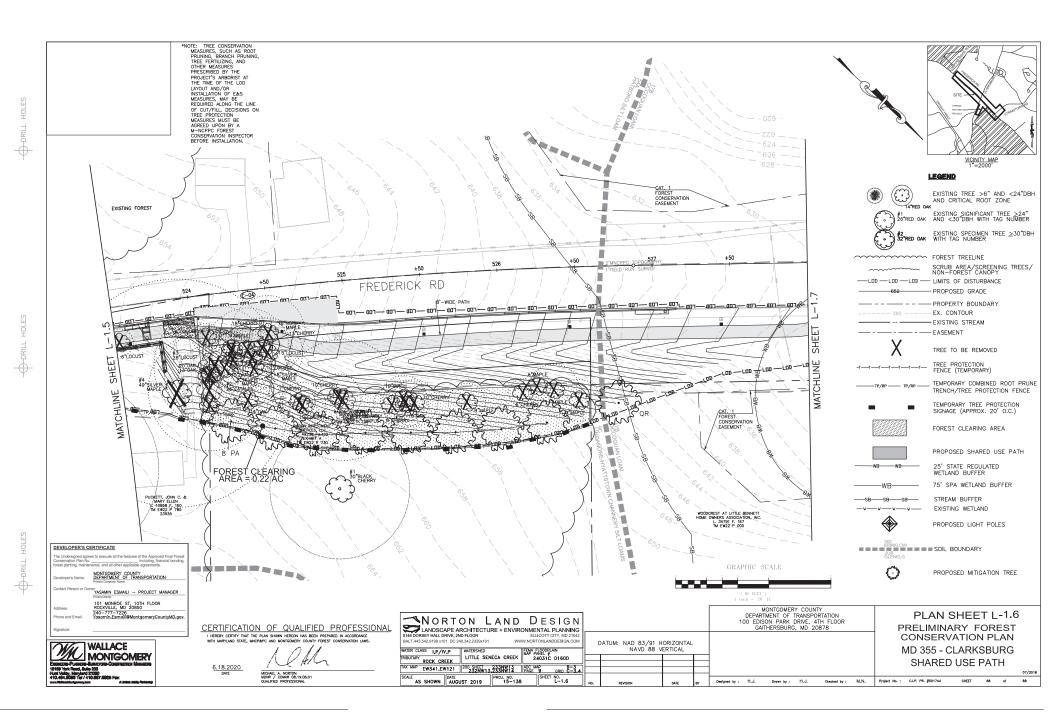

#### **PROPOSAL:**

The applicants propose to construct an 8' wide shared-use path along the east side of MD 355 (Frederick Road) within the Clarksburg Historic District. The proposal also includes intersection improvements, tree removal/planting, and streetlamp installation.

Description of Work Proposed: Please give an overview of the work to be undertaken:

The proposed improvements include an 8 ft wide shared-use path along the east side of MD 355 from Stringtown Road to Snowden Farm Parkway in Clarksburg, MD. Intersection improvements at Frederick Rd and Clarksburg Rd include new turn lanes, bike lanes, shoulder widening, sidewalk connections and a side path along Frederick Rd. There will be 350 ft of stream restoration along Clarksburg Road. This project is partially in the Clarksburg Historic District. The work is proposed within state and county right-of-way, but may require two small acquisitions of undeveloped land. Most of the area is heavily disturbed due to previous road and intersection construction, widening, grading and landscaping. It is anticipated to remove 61 trees and replace 110 trees, as shown on the attached Tree Survey Plans. A Historic Built Environment Investigation was conducted and zero properties listed on the MD Inventory of Historic Properties within the proposed project study area would be affected.