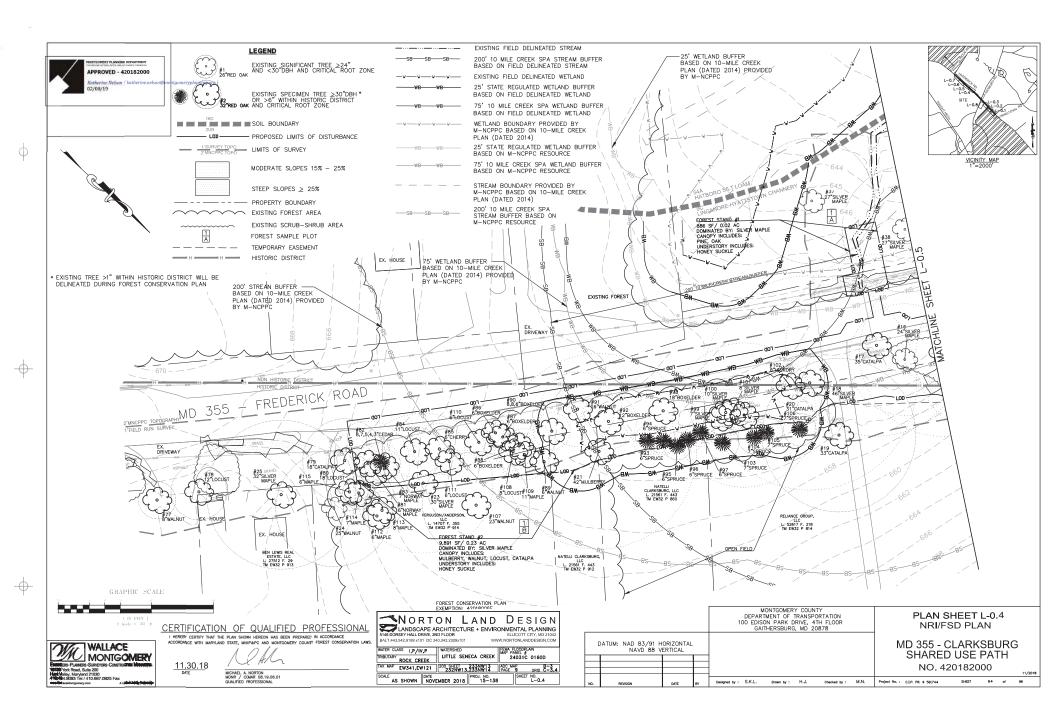

#### **PROPOSAL:**

The applicants propose to construct an 8' wide shared-use path along the east side of MD 355 (Frederick Road) within the Clarksburg Historic District. The proposal also includes intersection improvements, tree removal/planting, and streetlamp installation.

Description of Work Proposed: Please give an overview of the work to be undertaken:

The proposed improvements include an 8 ft wide shared-use path along the east side of MD 355 from Stringtown Road to Snowden Farm Parkway in Clarksburg, MD. Intersection improvements at Frederick Rd and Clarksburg Rd include new turn lanes, bike lanes, shoulder widening, sidewalk connections and a side path along Frederick Rd. There will be 350 ft of stream restoration along Clarksburg Road. This project is partially in the Clarksburg Historic District. The work is proposed within state and county right-of-way, but may require two small acquisitions of undeveloped land. Most of the area is heavily disturbed due to previous road and intersection construction, widening, grading and landscaping. It is anticipated to remove 61 trees and replace 110 trees, as shown on the attached Tree Survey Plans. A Historic Built Environment Investigation was conducted and zero properties listed on the MD Inventory of Historic Properties within the proposed project study area would be affected.