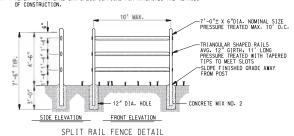

INDEX OF SHEETS INDEX OF SHEETS SHEET SHEET SHEET SHEET NO. DESIGNATION DESCRIPTION NO. DESIGNATION DESCRIPTION TI 01 OF 01 TITLE SHEET LT 01 OF 08 LIGHTING PLAN - NOTES AND SCHEDULES INDX 01 OF 01 INDEX OF SHEETS 55 1 T 02 OF 08 LIGHTING PLAN - STA. 495+29 to STA. 498+00 (MD 355) GENERAL NOTES AND DEFINITIONS LIGHTING PLAN - STA, 498+00 to STA, 501+50 (MD 355) GN 01 OF 01 56 LT 03 OF 08 LIGHTING PLAN - STA. 501+50 TO STA. 505+00 (MD 355) TS 01 OF 01 TYPICAL SECTIONS LT 04 0F 08 DE 01 OF 01 PAVEMENT DETAILS 58 LT 05 0F 08 LIGHTING PLAN - STA. 514+50 TO STA. 519+00 (MD 355) CR 01 DF 01 CURB ELEVATIONS AND OFFSETS 59 LT 06 0F 08 LIGHTING PLAN - STA, 519+00 TO STA, 523+50 (MD 355) GS 01 OF 01 GEOMETRY LAYOUT LT 07 0F 08 LIGHTING PLAN - STA. 523+50 TO STA. 528+00 (MD 355) 60 ROADWAY PLAN - STA. 495+29 to STA. 498+00 (MD 355) LT 08 OF 08 LIGHTING PLAN - STA. 528+00 TO STA. 531+37 (MD 355) PS 02 0F 07 ROADWAY PLAN - STA. 498+00 to STA. 501+50 (MD 355) L 1.1A OF 1.1A FOREST CONSERVATION PLAN - OVERALL EDREST CONSERVATION PLAN - STA. 495+29 TO STA. 498+00 (MD 355) PS 03 0F 07 POADWAY PLAN - STA. 501+50 TO STA. 505+00 (MD 355) 63 1 1.1 OF 1.9 PS 04 0F 07 ROADWAY PLAN - STA. 514+50 TO STA. 519+00 (MD 355) L 1.2 OF 1.9 FOREST CONSERVATION PLAN - STA. 498+00 TO STA. 501+50 (MD 355) ROADWAY PLAN - STA. 519+00 TO STA. 523+50 (MD 355) FOREST CONSERVATION PLAN - STA. 501+50 TO STA. 505+00 (MD 355) PS 05 0F 07 L 1.3 OF 1.9 PS 06 0F 07 ROADWAY PLAN - STA. 523+50 TO STA. 528+00 (MD 355) L 1.4 OF 1.9 FOREST CONSERVATION PLAN - STA. 514+50 TO STA. 519+00 (MD 355) FOREST CONSERVATION PLAN - STA. 519+00 TO STA. 523+50 (MD 355) PS 07 0F 07 ROADWAY PLAN - STA. 528+00 TO STA. 531+37 (MD 355) 1 1.5 OF 1.9 SR 01 OF 06 STREAM RESTORATION PLAN 68 L 1.6 OF 1.9 FOREST CONSERVATION PLAN - STA, 523+50 TO STA, 528+00 (MD 355) STREAM RESTORATION PROFILE FOREST CONSERVATION PLAN - STA, 528+00 TO STA, 531+37 (MD 355) SR 02 OF 06 SR 03 OF 06 STREAM RESTORATION TYPICAL SECTIONS L 1.8 OF 1.9 FOREST CONSERVATION PLAN - MD 121 71 FOREST CONSERVATION PLAN - NOTES 18 SR 04 OF 06 STREAM RESTORATION DETAILS 1 1.9 NF 1.9 SR 05 OF 06 STREAM RESTORATION DETAILS 72 L 2.1 OF 2.10 LANDSCAPE PLAN - STA. 495+29 TO STA. 498+00 (MD 355) SR 06 OF 06 STREAM RESTORATION GEOMETRY LAYOUT LANDSCAPE PLAN - STA. 498+00 TO STA. 501+50 (MD 355) L 2.2 OF 2.10 DA 01 OF 01 DRAINAGE AREA MAP L 2.3 OF 2.10 LANDSCAPE PLAN - STA, 501+50 TO STA, 505+00 (MD 355) DRAINAGE SCHEDULE AND DETAILS LANDSCAPE PLAN - STA. 514+50 TO STA. 519+00 (MD 355) 22 DD 01 0F 02 75 1 2.4 NF 2.10 DRAINAGE DETAILS 23 DD 02 OF 02 L 2.5 OF 2.10 LANDSCAPE PLAN - STA. 519+00 TO STA. 523+50 (MD 355) DP 01 0F 03 DRAINAGE PROFILE LANDSCAPE PLAN - STA. 523+50 TO STA. 528+00 (MD 355) L 2.6 OF 2.10 25 DP 02 0F 03 DRAINAGE PROFILE 78 L 2.7 OF 2.10 LANDSCAPE PLAN - STA, 528+00 TO STA, 531+37 (MD 355) LANDSCAPE PLAN - MD 121 26 DP 03 0F 03 DRAINAGE PROFILE 79 1 2.8 OF 2.10 EROSION AND SEDIMENT CONTROL NOTES AND DETAILS SC 01 OF 19 L 2.9 OF 2.10 LANDSCAPE - NOTES & DETAILS SC 02 0F 19 EROSION AND SEDIMENT CONTROL NOTES AND DETAILS L 2.10 OF 2.10 LANDSCAPE - NOTES & DETAILS 29 SC 03 0F 19 EROSION AND SEDIMENT CONTROL NOTES AND DETAILS GR 01 OF 01 EARTHWORK & GRADING SUMMARY SHEET RETAINING WALL 1 GENERAL PLAN AND ELEVATION INITIAL EROSION AND SEDIMENT CONTROL PLAN - STA, 495+29 TO STA, 498+00 (MD 355) 30 SC 04 0F 19 83 RW 1-1 OF RW 1-1 SC 05 OF 19 PHASE I EROSION AND SEDIMENT CONTROL PLAN - STA. 498+00 TO STA. 501+50 (MD 355) RW 2-1 OF RW 2-5 RETAINING WALL 2 GENERAL PLAN AND ELEVATION SC 06 0F 19 PHASE I EROSION AND SEDIMENT CONTROL PLAN - STA. 501+50 TO STA. 505+00 (MD 355) RW 2-2 OF RW 2-5 RETAINING WALL 2 GEOMETRIC AND FOOTING LAYOUT FOR ALL CONSTRUCTION WITHIN THE STATE OF MD RIGHT-OF-WAY THE CONTRACTOR SHALL REFER TO PHASE I EROSION AND SEDIMENT CONTROL PLAN - STA. 514+50 TO STA. 519+00 (MD 355) 33 SC 07 0F 19 RW 2-3 OF RW 2-5 RETAINING WALL 2 TYPICAL SECTION AND DETAILS PHASE I EROSION AND SEDIMENT CONTROL PLAN - STA. 519+00 TO STA. 523+50 (MD 355) RETAINING WALL 2 PREACAST LAGGING DETAILS THE SHA BOOK OF STANDARDS WHICH CAN BE ACCESSED AT: RW 2-4 OF RW 2-5 SC 08 OF 19 HTTP://APPS.ROADS.MARYLAND.GOV/BUSINESSWITHSHA/BIZSTDSPECS/DESMANUALSTDPUB/PUBLICATIONSONLINE/OHD/BOOKSTD/INDEX/ASP. SC 09 0F 19 PHASE I EROSION AND SEDIMENT CONTROL PLAN - STA. 523+50 TO STA. 528+00 (MD 355) RW 2-5 OF RW 2-5 BORING LOCATION PLAN 36 SC 10 OF 19 PHASE I EROSION AND SEDIMENT CONTROL PLAN - STA. 528+00 TO STA. 531+37 (MD 355) THE FOLLOWING LIST OF STANDARDS SHALL BE USED WITHIN THIS PROJECT: PHASE I EROSION AND SEDIMENT CONTROL PLAN - STA. 194+50 TO STA. 200+00 (MD 121) SC 11 OF 19 PHASE II EROSION AND SEDIMENT CONTROL PLAN - STA. 495+29 TO STA. 498+00 (MD 355) STD. NO. SC 12 OF 19 MD 362.01 STANDARD TYPE H ENDWALL METAL OR CONCRETE ROUND PIPE PHASE II EROSION AND SEDIMENT CONTROL PLAN - STA. 498+00 TO STA. 501+50 (MD 355) STANDARD CONCRETE END SECTION ROUND CONCRETE PIPE MD 368.01 SC 14 OF 19 PHASE II EROSION AND SEDIMENT CONTROL PLAN - STA. 501+50 TO STA. 505+00 (MD 355) MD 374.51 PRECAST OR CAST IN PLACE SOLARE AND RECTANGULAR COG INLETS 5'. 10'. 15' & 20' PHASE II EROSION AND SEDIMENT CONTROL PLAN - STA, 514+50 TO STA, 519+00 (MD 355) SC 15 OF 19 PRECAST CONCRETE INLET SLABS AND ADJUSTMENT COLLARS FOR COG AND COS INLETS SC 16 OF 19 PHASE II EROSION AND SEDIMENT CONTROL PLAN - STA. 519+00 TO STA. 523+50 (MD 355) MD 374.55 MD 374-61 PRECAST OR CAST IN PLACE SQUARE AND RECTANGULAR COS INLETS 5', 10', 15' & 20' PHASE II EROSION AND SEDIMENT CONTROL PLAN - STA. 523+50 TO STA. 528+00 (MD 355) MD 374.68 PRECAST OR CAST-IN-PLACE COG/COS OPENING FOR 8" CURB 5' OR 10' ONLY SC 18 OF 19 PHASE II EROSION AND SEDIMENT CONTROL PLAN - STA. 528+00 TO STA. 531+37 (MD 355) STANDARD SINGLE OR DOUBLE OPENING TYPE K INLET OPEN-END GRATE NON-TRAFFIC AREAS MD 378.03 45 SC 19 OF 19 PHASE II EROSION AND SEDIMENT CONTROL PLAN - STA, 194+50 TO STA, 200+00 (MD 121) 48" SQUARE STANDARD SHALLOW MANHOLE MAINTENANCE OF TRAFFIC NOTES AND DETAILS MD 383,00 MT 01 0F 02 MD 578.0 REPAIRING PAVEMENT OPENINGS FOR UTILITY TRENCHES MT 02 0F 02 MAINTENANCE OF TRAFFIC TYPICAL PLAN MD 580.03 NEW COMBINATION CURB AND GUTTER PLACEMENT ALONG EXISTING PAVEMENT 48 SN 01 0F 01 SIGNING AND PAVEMENT MARKING PLAN - GENERAL NOTES SIGNING AND PAVEMENT MARKING PLAN - STA. 495+29 to STA. 501+00 (MD 355) MD 580.08 DRIVEWAYS AND BIKE PATHS PAVEMENT SECTIONS. 49 SN 2.1 OF 2.4 STANDARD TYPES A & B CONCRETE CURB AND COMBINATION CONCRETE CURB & GUTTER SN 2.2 OF 2.4 SIGNING AND PAVEMENT MARKING PLAN - STA. 501+00 TO STA. 505+00 (MD 355) MD 620-02 MD 620.03 DEPRESSED CURB FOR COMBINATION CURB AND GUTTER AND DEPRESSED CURB FOR SIDEWALK RAMPS SN 2.3 OF 2.4 SIGNING AND PAVEMENT MARKING PLAN - STA. 514+50 TO STA. 523+50 (MD 355) MD 630.02 STANDARD ENTRANCE CONSTRUCTION RESIDENTIAL & COMMERCIAL METHOD NO. 2 SN 2.4 OF 2.4 52 SIGNING AND PAVEMENT MARKING PLAN - STA, 523+50 TO STA, 531+37 (MD 355) MD 635.01 MATERIX PLACEMENT DETAILS SIGNING AND PAVEMENT MARKING PLANS - INDEX OF QUANTITIES SN 11.1 OF 11.1 SIDEWALK RAMPS PERPENDICULAR MD 655-11 MD 655,40 DETECTABLE WARNING SURFACES MD 657.00 STANDARD STAIRWAYS METHODS OF GRADING SIDE SLOPES MC 811.01 SUP-FR(FN)-301 CHAIN LINK SAFETY FENCE-RETAINING WALLS AND BOX CULVERTS GENERAL NOTES SUP-FR(FN)-302 TYPE III CHAIN LINK SAFETY FENCE-RETAINING WALLS AND BOX CULVERTS REBAR-BL-101 BAR LAP DIMENSIONS FOR GRADE 60 REINFORCING STEEL IN MIX NO. 3 (3500 P.S.I.) CONCRETE REBAR-DI -101 DEVELOPMENT LENGTH DIMENSIONS GRADE 60 REINFORCING STEEL IN MIX NO. 3 (3500 P.S.I.) CONCRETE REBAR-RR-101 RAD REND TYPES REBAR-BB-102 REINFORCING STEEL HOOK TABLES AND DIAGRAMS RW-301 RETAINING WALL AND WING WALL DRAINAGE SYSTEMS NOTE: ALL ITEMS ARE TO BE CONSTRUCTED IN ACCORDANCE WITH THE CURRENT VERSION OF THE REFERENCED STANDARD AT THE TIME OF CONSTRUCTION. MONTGOMERY COUNTY DEPARTMENT OF TRANSPORTATION 100 EDISON PARK DRIVE, 4TH FLOOR PLAN SHEET INDX-01 **UPDATED 90% SUBMITTAL** INDEX OF SHEETS GAITHERSBURG MD 20878 MD 355 - CLARKSBURG RECOMMENDED FOR APPROVA DATUM: NAD 83/91 HORIZONTAL NAVD 88 VERTICAL WALLACE SHARED USE PATH ∠I MONTGOMERY