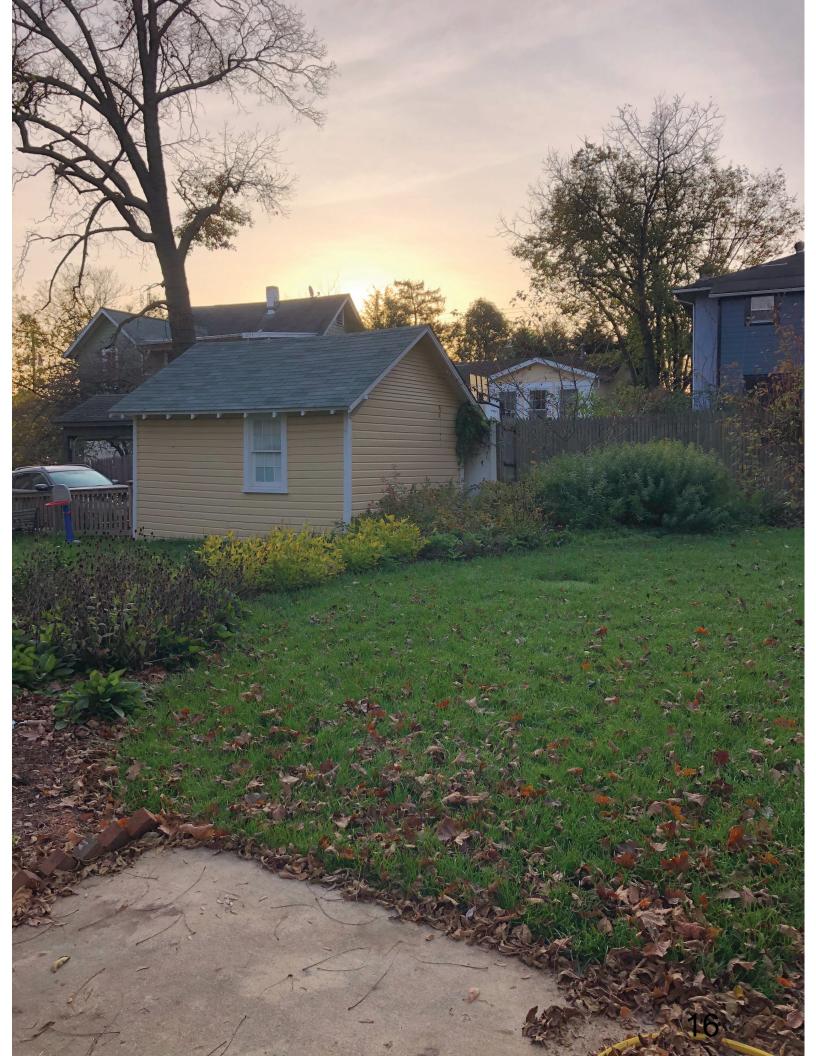

Description of Property: Please describe the building and surrounding environment. Include information on significant structures, landscape features, or other significant features of the property:

On the lot is a single-family house in the historic bungalow style. The house was rebuilt in 2013-2014 after the original was destroyed by a fire in 2012. Thus, although the house is a relatively new construction, it was rebuilt consistently with the historic style. The environmental setting is a backyard with native plantings (flowers, shrubs, trees) currently surrounded on two sides by a wooden fence. There is a small wooden deck on the rear of the house.

Description of Work Proposed: Please give an overview of the work to be undertaken:

The project would involve the installation of a prefabricated 8'x10' shed in the rear corner of the backyard. The shed would be wooden and custom painted to match the house. We would also be replacing the existing fence on two sides of the rear yard and adding fencing to the left rear yard and across driveway and other side in order to enclose the rear yard.