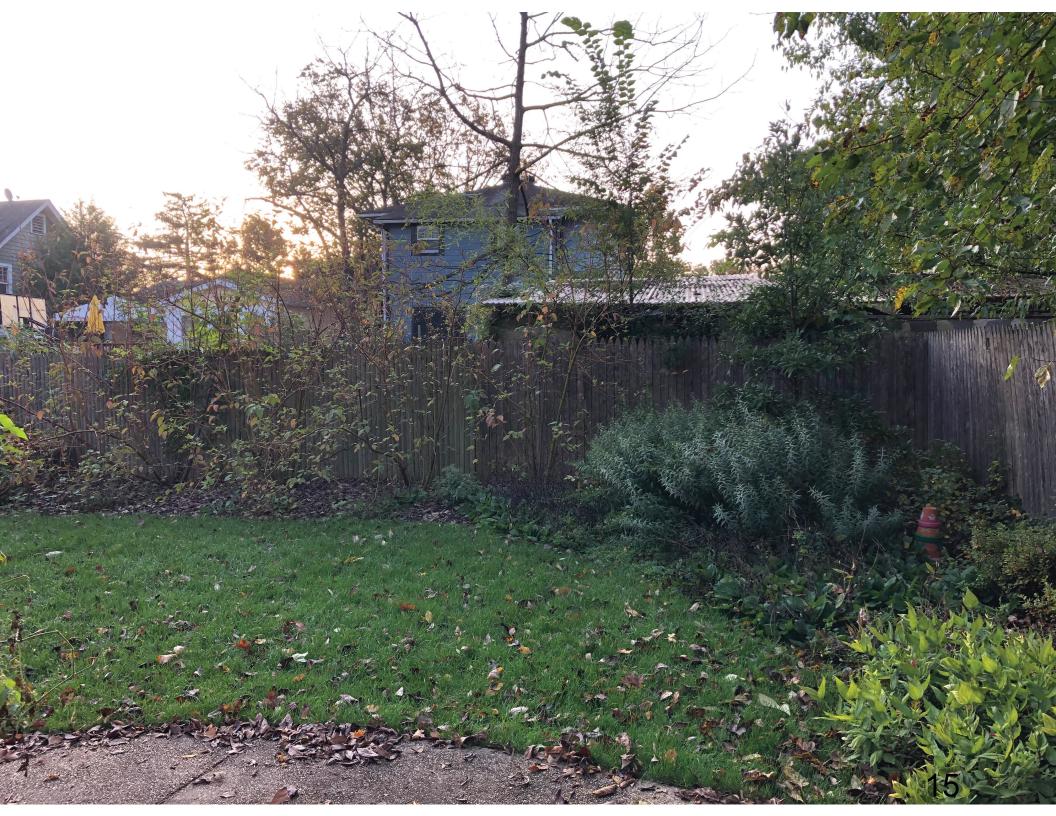

Description of Property: Please describe the building and surrounding environment. Include information on significant structures, landscape features, or other significant features of the property:

On the lot is a single-family house in the historic bungalow style. The house was rebuilt in 2013-2014 after the original was destroyed by a fire in 2012. Thus, although the house is a relatively new construction, it was rebuilt consistently with the historic style. The environmental setting is a backyard with native plantings (flowers, shrubs, trees) currently surrounded on two sides by a wooden fence. There is a small wooden deck on the rear of the house.

Description of Work Proposed: Please give an overview of the work to be undertaken:

The project would involve the installation of a prefabricated 8'x10' shed in the rear corner of the backyard. The shed would be wooden and custom painted to match the house. We would also be replacing the existing fence on two sides of the rear yard and adding fencing to the left rear yard and across driveway and other side in order to enclose the rear yard.