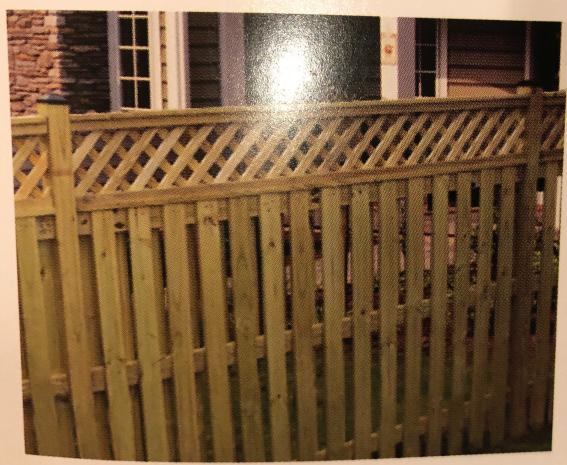

#### **PROPOSAL**

The applicant proposes the following work items at the subject property:

- Installation of a new 8' x 10' prefabricated shed in the southeast (rear/left, as viewed from the public right-of-way of Holt Plane) corner of the property.
  - The proposed shed materials include T1-11 siding and asphalt shingle roofing.
- Replacement of the existing 6' stockade privacy fence at the south (rear) and southwest (rear/right) sides of the property with a 6' high vertical board privacy fence (without lattice topper).
- Installation of a new 6' high board on board privacy fence (without lattice topper) at the southeast (rear/left) side of the property.
- Installation of a 6' high vertical board privacy fence (5' high fence plus 1' high lattice topper) with single gate at the southeast (rear/left) side of the house (parallel to Holt Place).
- Installation of a 6' high vertical board privacy fence (5' high fence plus 1' high lattice topper) with single gate at the southwest (rear/right) side of the house (parallel to Holt Place).

# PRIVACY FENCES

Board on Board-Lattice

Vertical Board-Lattice

8 x 8 Classic Cottage (painted)

Not to scale

Builder: Sunrise Structures 3906 E. Newport Road Gurdonville PA 17529 717-768-7298