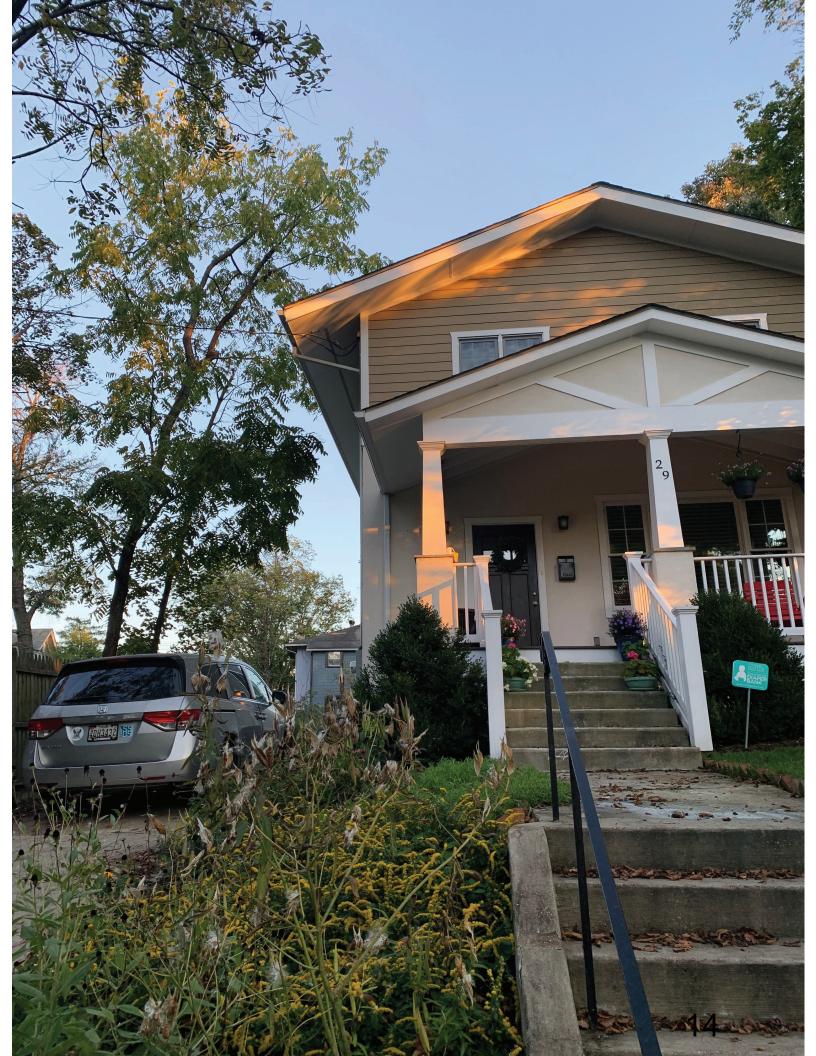

#### **ARCHITECTURAL DESCRIPTION**

SIGNIFICANCE: Contributing Resource within the Takoma Park Historic District

STYLE: Craftsman DATE: c. 1915-25

Fig. 1: Subject property.

Description of Property: Please describe the building and surrounding environment. Include information on significant structures, landscape features, or other significant features of the property:

On the lot is a single-family house in the historic bungalow style. The house was rebuilt in 2013-2014 after the original was destroyed by a fire in 2012. Thus, although the house is a relatively new construction, it was rebuilt consistently with the historic style. The environmental setting is a backyard with native plantings (flowers, shrubs, trees) currently surrounded on two sides by a wooden fence. There is a small wooden deck on the rear of the house.