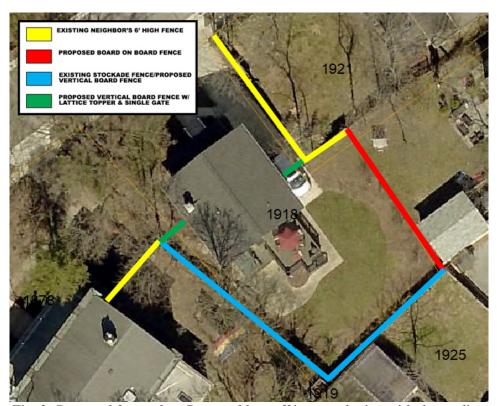

#### **PROPOSAL**

The applicant proposes the following work items at the subject property:

- Installation of a new 8' x 10' prefabricated shed in the southeast (rear/left, as viewed from the public right-of-way of Holt Plane) corner of the property.
  - The proposed shed materials include T1-11 siding and asphalt shingle roofing.
- Replacement of the existing 6' stockade privacy fence at the south (rear) and southwest (rear/right) sides of the property with a 6' high vertical board privacy fence (without lattice topper).
- Installation of a new 6' high board on board privacy fence (without lattice topper) at the southeast (rear/left) side of the property.
- Installation of a 6' high vertical board privacy fence (5' high fence plus 1' high lattice topper) with single gate at the southeast (rear/left) side of the house (parallel to Holt Place).
- Installation of a 6' high vertical board privacy fence (5' high fence plus 1' high lattice topper) with single gate at the southwest (rear/right) side of the house (parallel to Holt Place).

Staff notes that the properties to the east (left) front on Philadelphia Avenue (Hwy 410), with their rear yards adjacent to the left side of the subject property. Some of these properties (including 7 Philadelphia Avenue at the southern corner of Philadelphia Avenue and Holt Place) have existing 6' high privacy fences at the rear. Because of this, there is existing 6' high fencing forward of the proposed fence parallel to Holt Place on the southeast (rear/left) side of the house. The proposed fence parallel to Holt Place on the southwest (rear/right) side of the house will connect to an existing 6' high privacy fence at the neighboring property (27 Holt Place).

Fig. 2: Proposed fence plan. Prepared by staff in consultation with the applicant. This plan should only be used for the Commission's understanding of the project, as the labeled fence locations may be imprecise.