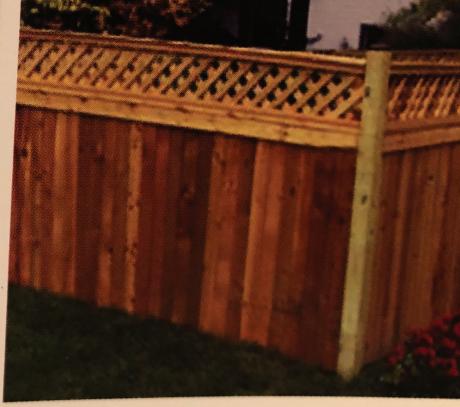

#### **PROPOSAL**

The applicant proposes the following work items at the subject property:

- Installation of a new 8' x 10' prefabricated shed in the southeast (rear/left, as viewed from the public right-of-way of Holt Plane) corner of the property.
  - The proposed shed materials include T1-11 siding and asphalt shingle roofing.
- Replacement of the existing 6' stockade privacy fence at the south (rear) and southwest (rear/right) sides of the property with a 6' high vertical board privacy fence (without lattice topper).
- Installation of a new 6' high board on board privacy fence (without lattice topper) at the southeast (rear/left) side of the property.
- Installation of a 6' high vertical board privacy fence (5' high fence plus 1' high lattice topper) with single gate at the southeast (rear/left) side of the house (parallel to Holt Place).
- Installation of a 6' high vertical board privacy fence (5' high fence plus 1' high lattice topper) with single gate at the southwest (rear/right) side of the house (parallel to Holt Place).

# PRIVACY FENCES

Board on Board-Lattice

Vertical Board-Lattice

8 x 8 Classic Cottage (painted)

Not to scale

Builder: Sunrise Structures 3906 E. Newport Road Gurdonville PA 17529 717-768-7298