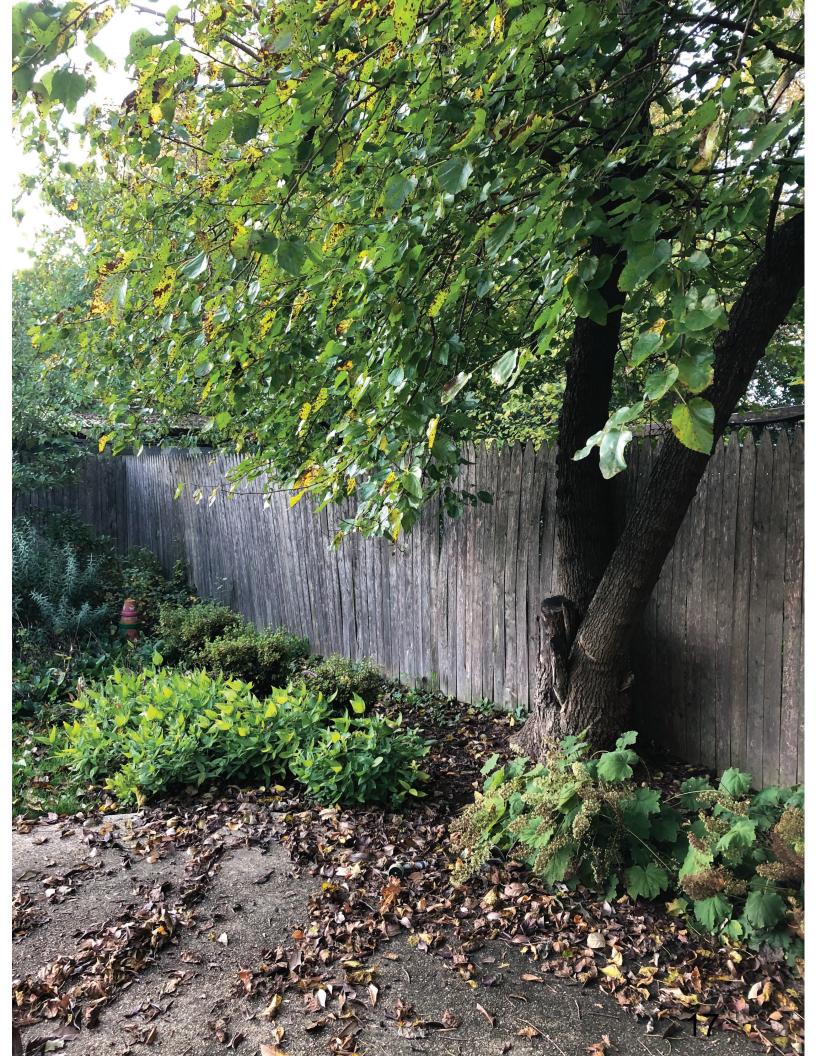

Description of Property: Please describe the building and surrounding environment. Include information on significant structures, landscape features, or other significant features of the property:

On the lot is a single-family house in the historic bungalow style. The house was rebuilt in 2013-2014 after the original was destroyed by a fire in 2012. Thus, although the house is a relatively new construction, it was rebuilt consistently with the historic style. The environmental setting is a backyard with native plantings (flowers, shrubs, trees) currently surrounded on two sides by a wooden fence. There is a small wooden deck on the rear of the house.

Description of Work Proposed: Please give an overview of the work to be undertaken:

The project would involve the installation of a prefabricated 8'x10' shed in the rear corner of the backyard. The shed would be wooden and custom painted to match the house. We would also be replacing the existing fence on two sides of the rear yard and adding fencing to the left rear yard and across driveway and other side in order to enclose the rear yard.