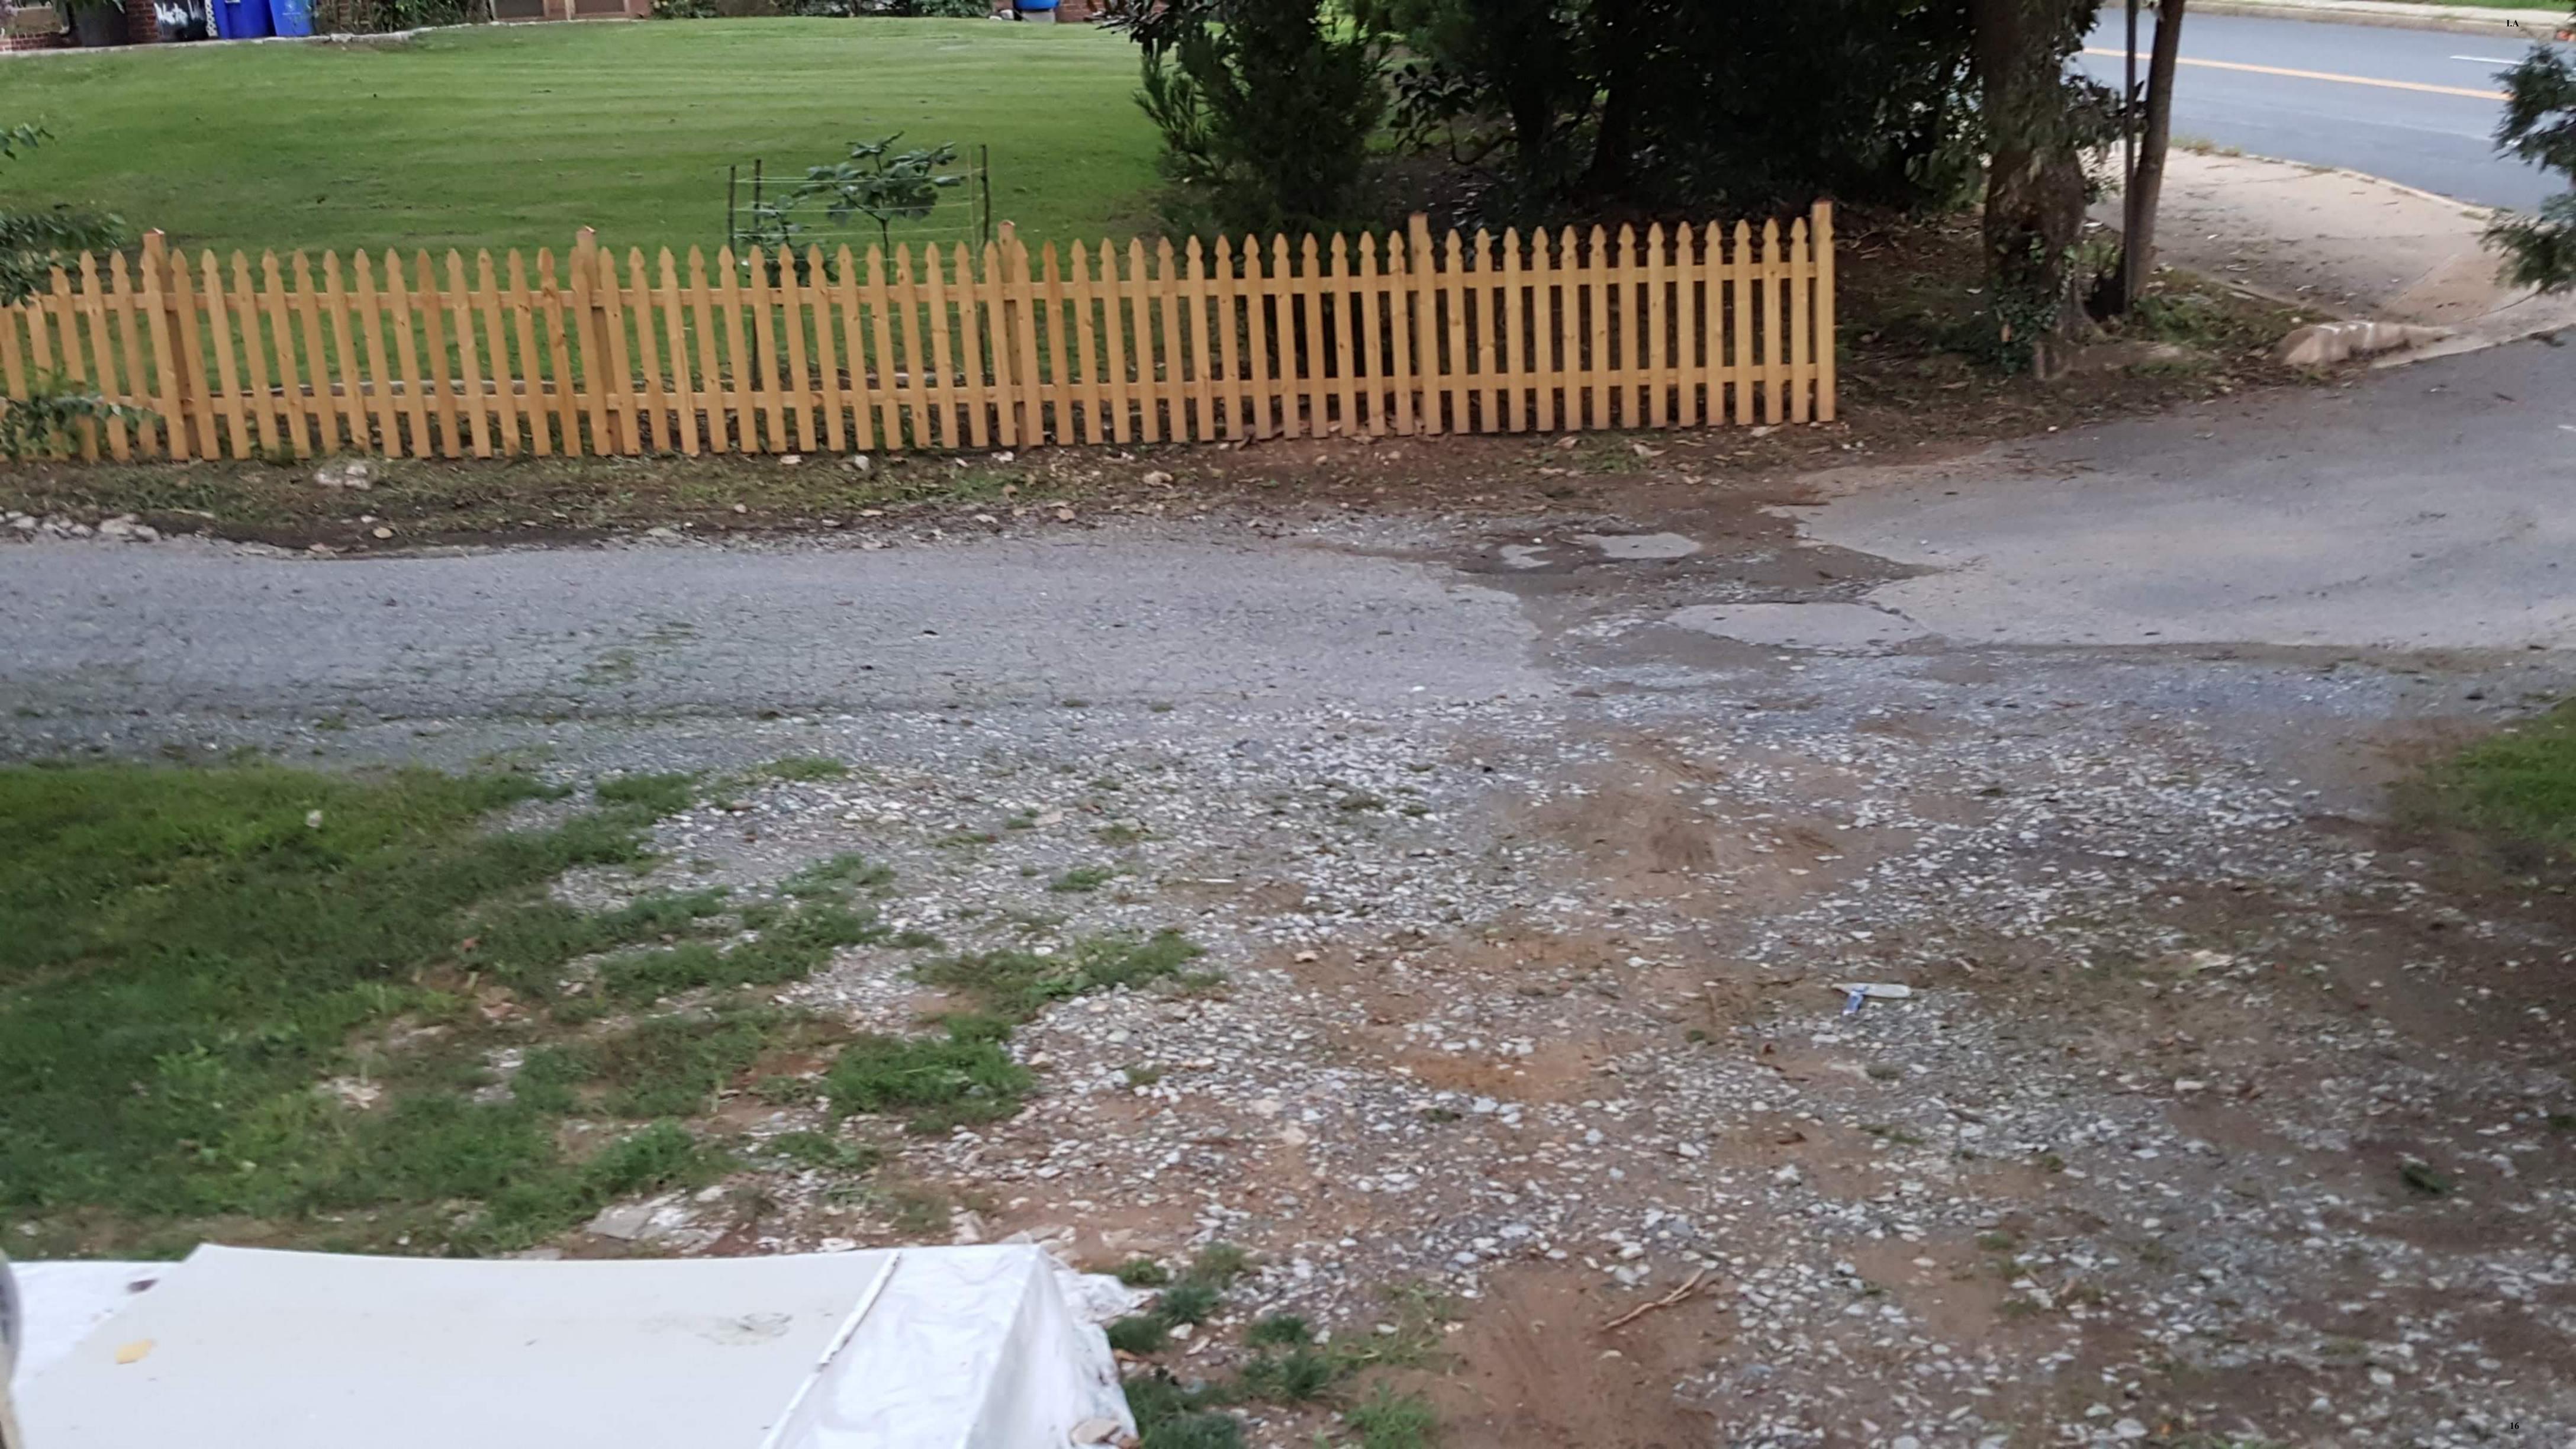

#### **PROPOSAL**

The applicant proposes to remove the existing gravel and asphalt drive and install a tinted concrete drive.

Access to the subject property is from either Jones Bridge Rd. or from Hawkins Lane. The section of the drive accessed off of Hawkins Lane is gravel that has largely eroded. From Jones Bridge Rd. there is a section of asphalt that changes to gravel along the left side of the house. The applicant proposes to remove the existing asphalt and excavating the gravel and installing a new tinted concrete drive (in Coal Light) in dimensions mating the existing.

The Hawkins Lane Historic District Development Guidelines identifies gravel or dirt as the preferred materials for driveways, parking pads, and walkway surfaces within the district, but notes that both of the houses that face Jones Bridge Rd. are paved. The Guidelines also state that new driveways should be compatible with the existing driveways.

Staff finds that the subject property and the property across Hawkins Lane, 4117 Jones Bridge Rd., are unique within the district because they are oriented towards Jones Bridge Rd. instead of facing Hawkins Lane. This orientation creates a formal presence on the street with sidewalks. Ordinarily, Staff would not recommend approving the installation of a cement driveway within the Hawkins Lane Historic District, because it would negatively impact on the rural character of the historically developed kinship community. In this instance, however, Staff finds that the proposed paving will replace a section of existing paving that is directly connected to Jones Bridge Rd (per 24A-8(b)(1) and (d)). Staff additionally finds the placement of much of the proposed drive will not have a significant impact on the surrounding district. More than half of the proposed drive will run along the western edge of the house, which is the western edge of the historic district. This location is not highly visible from the surrounding district.

The section of the drive that runs in front of the house will be visible when entering the district. The drive and parking area begin where Hawkins Lane transitions from asphalt to gravel. To mitigate the visual impact of the driveway and parking area, the applicant proposes to tint the concrete a darker color, identified as 'Coal Light' in the provided specifications. The darker tint will help the drive to better blend