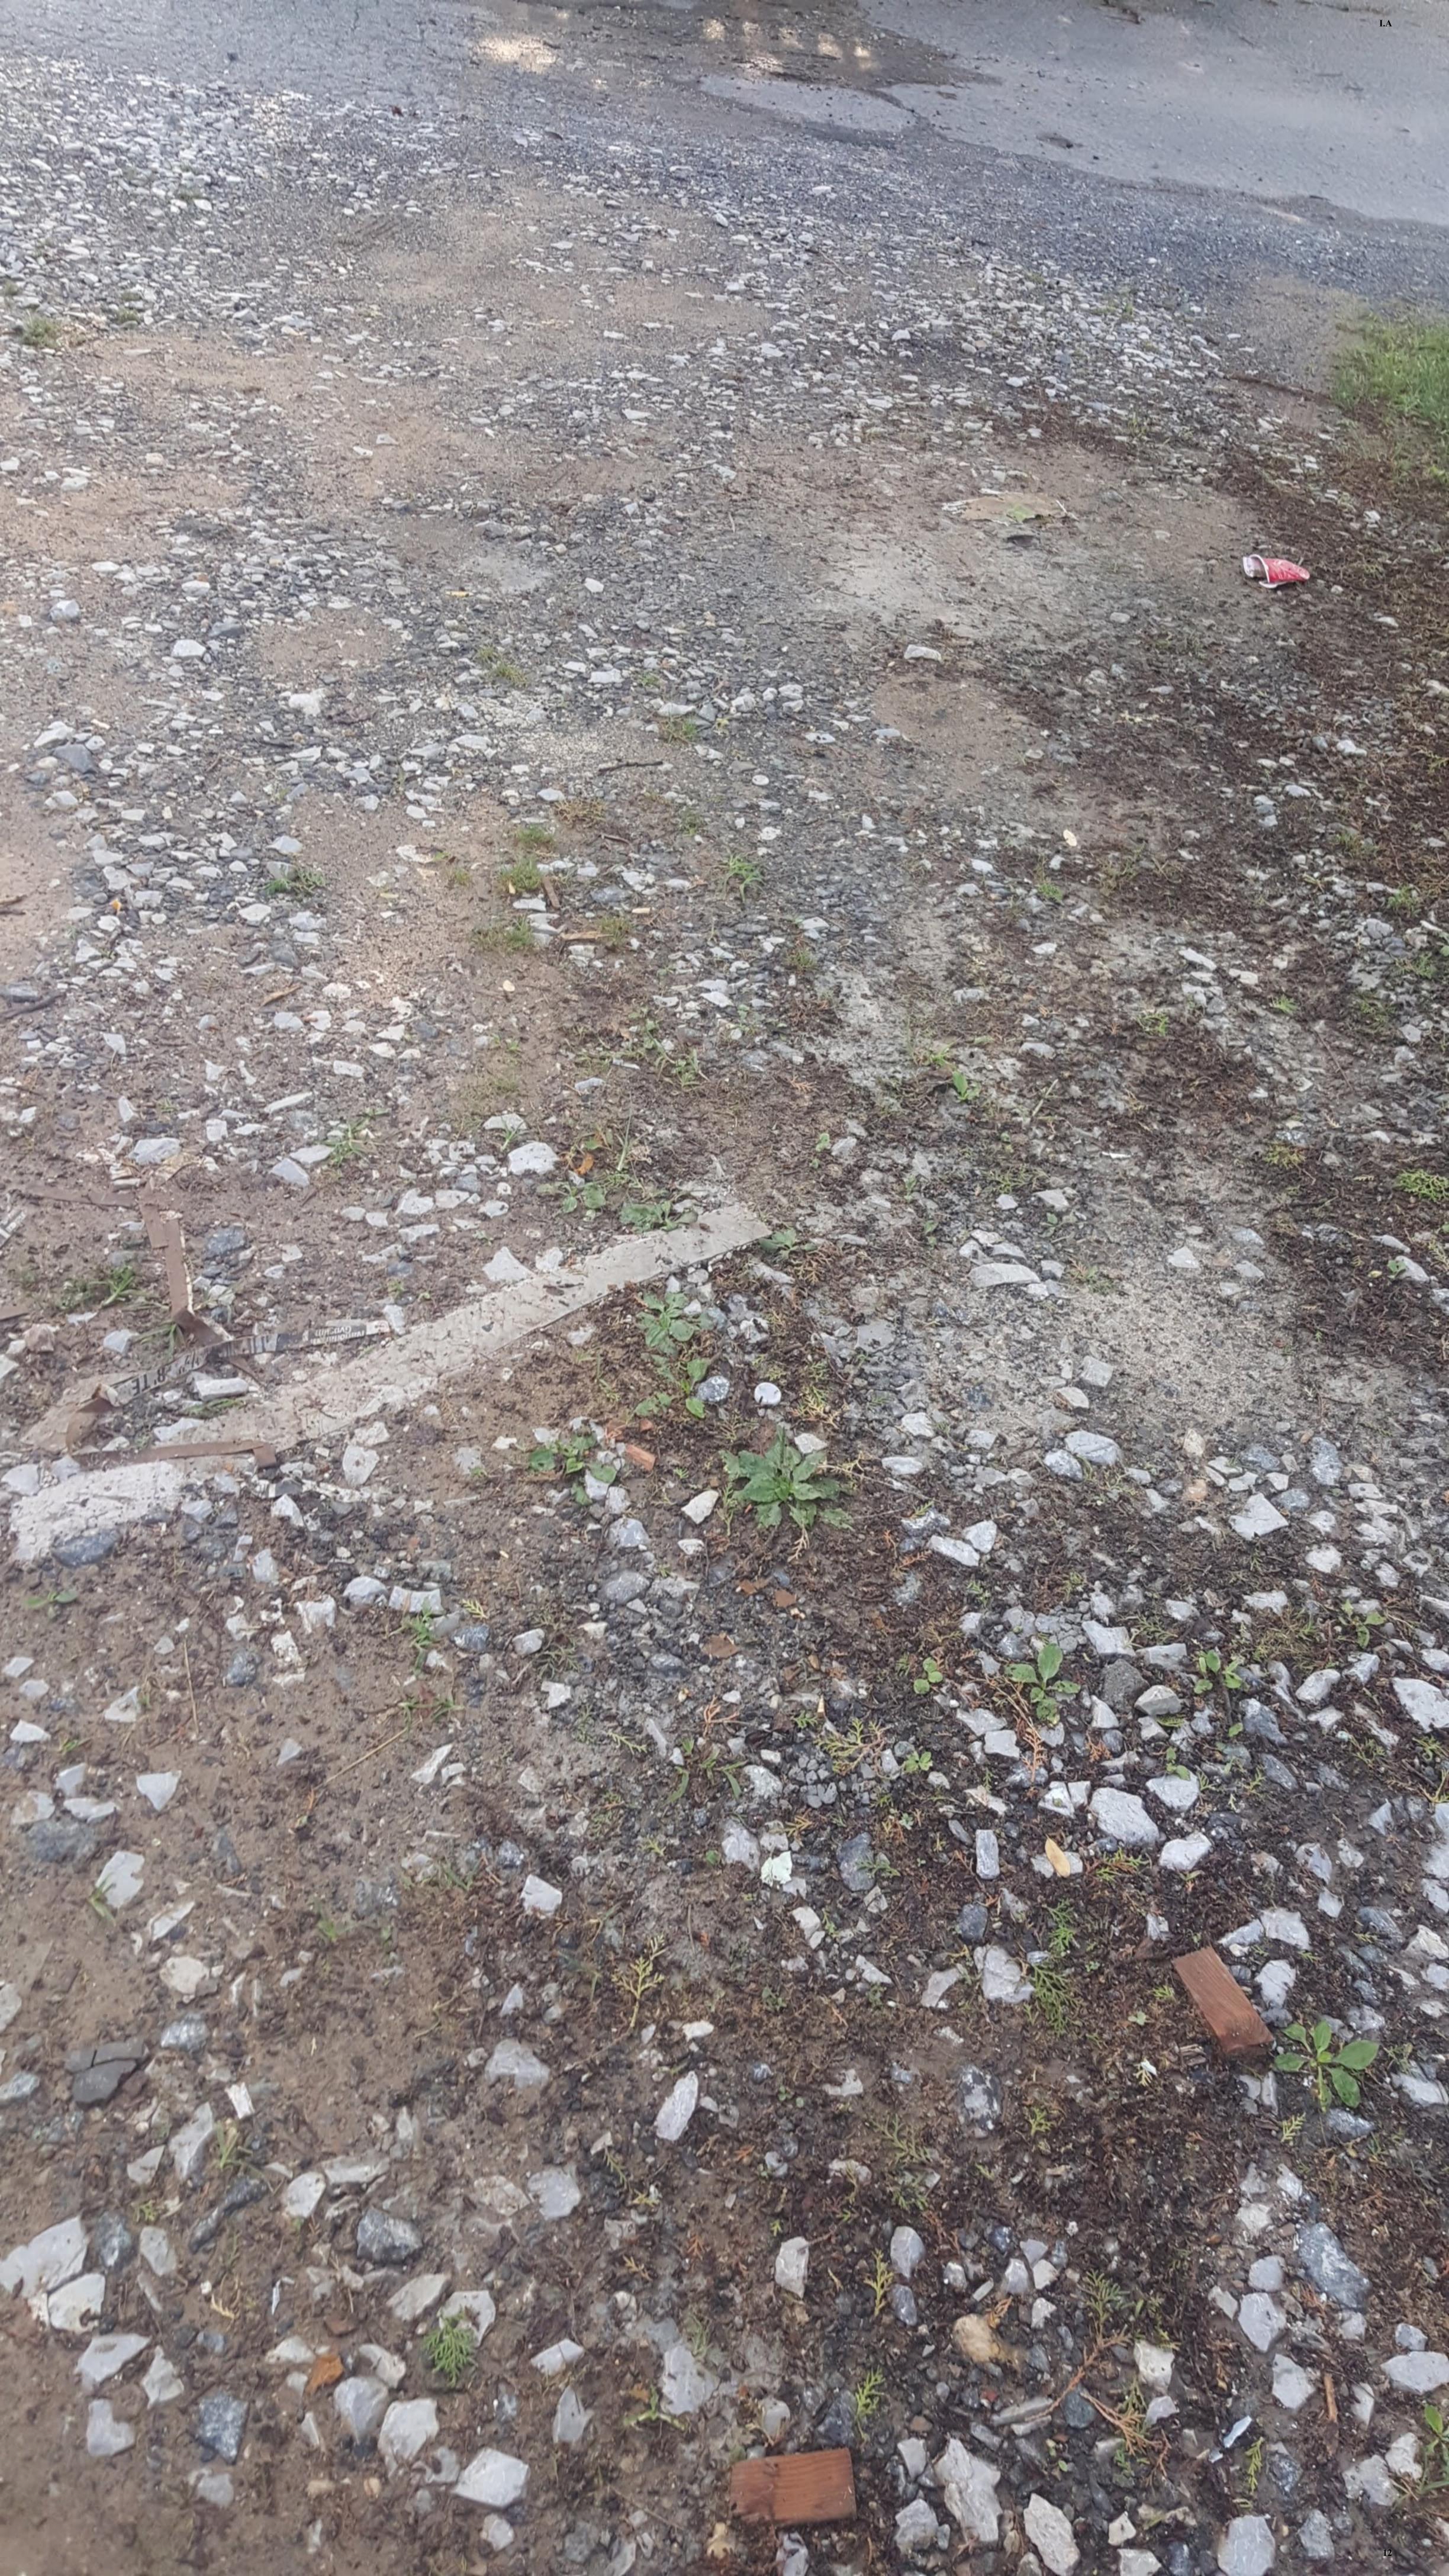

Access to the subject property is from either Jones Bridge Rd. or from Hawkins Lane. The section of the drive accessed off of Hawkins Lane is gravel that has largely eroded. From Jones Bridge Rd. there is a section of asphalt that changes to gravel along the left side of the house. The applicant proposes to remove the existing asphalt and excavating the gravel and installing a new tinted concrete drive (in Coal Light) in dimensions mating the existing.

The Hawkins Lane Historic District Development Guidelines identifies gravel or dirt as the preferred materials for driveways, parking pads, and walkway surfaces within the district, but notes that both of the houses that face Jones Bridge Rd. are paved. The Guidelines also state that new driveways should be compatible with the existing driveways.