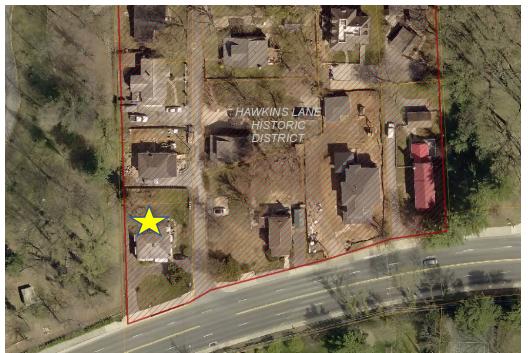

Figure 1: 4201 Jones Bridge Rd. is at the corner of Hawkins Lane and Jones Bridge Rd.

#### **STAFF DISCUSSION**

The subject property is at the northeast corner of Jones Bridge Rd. and Hawkins Lane at the entrance to the Hawkins Lane Historic District, facing Jones Bridge Rd. To the west of the subject property is the campus for Walter Reed National Medical Center. Across Jones Bridge Rd. to the south is the north end of the Columbia Country Club golf course.

Staff finds that the subject property and the property across Hawkins Lane, 4117 Jones Bridge Rd., are unique within the district because they are oriented towards Jones Bridge Rd. instead of facing Hawkins Lane. This orientation creates a formal presence on the street with sidewalks. Ordinarily, Staff would not recommend approving the installation of a cement driveway within the Hawkins Lane Historic District, because it would negatively impact on the rural character of the historically developed kinship community. In this instance, however, Staff finds that the proposed paving will replace a section of existing paving that is directly connected to Jones Bridge Rd (per 24A-8(b)(1) and (d)). Staff additionally finds the placement of much of the proposed drive will not have a significant impact on the surrounding district. More than half of the proposed drive will run along the western edge of the house, which is the western edge of the historic district. This location is not highly visible from the surrounding district.