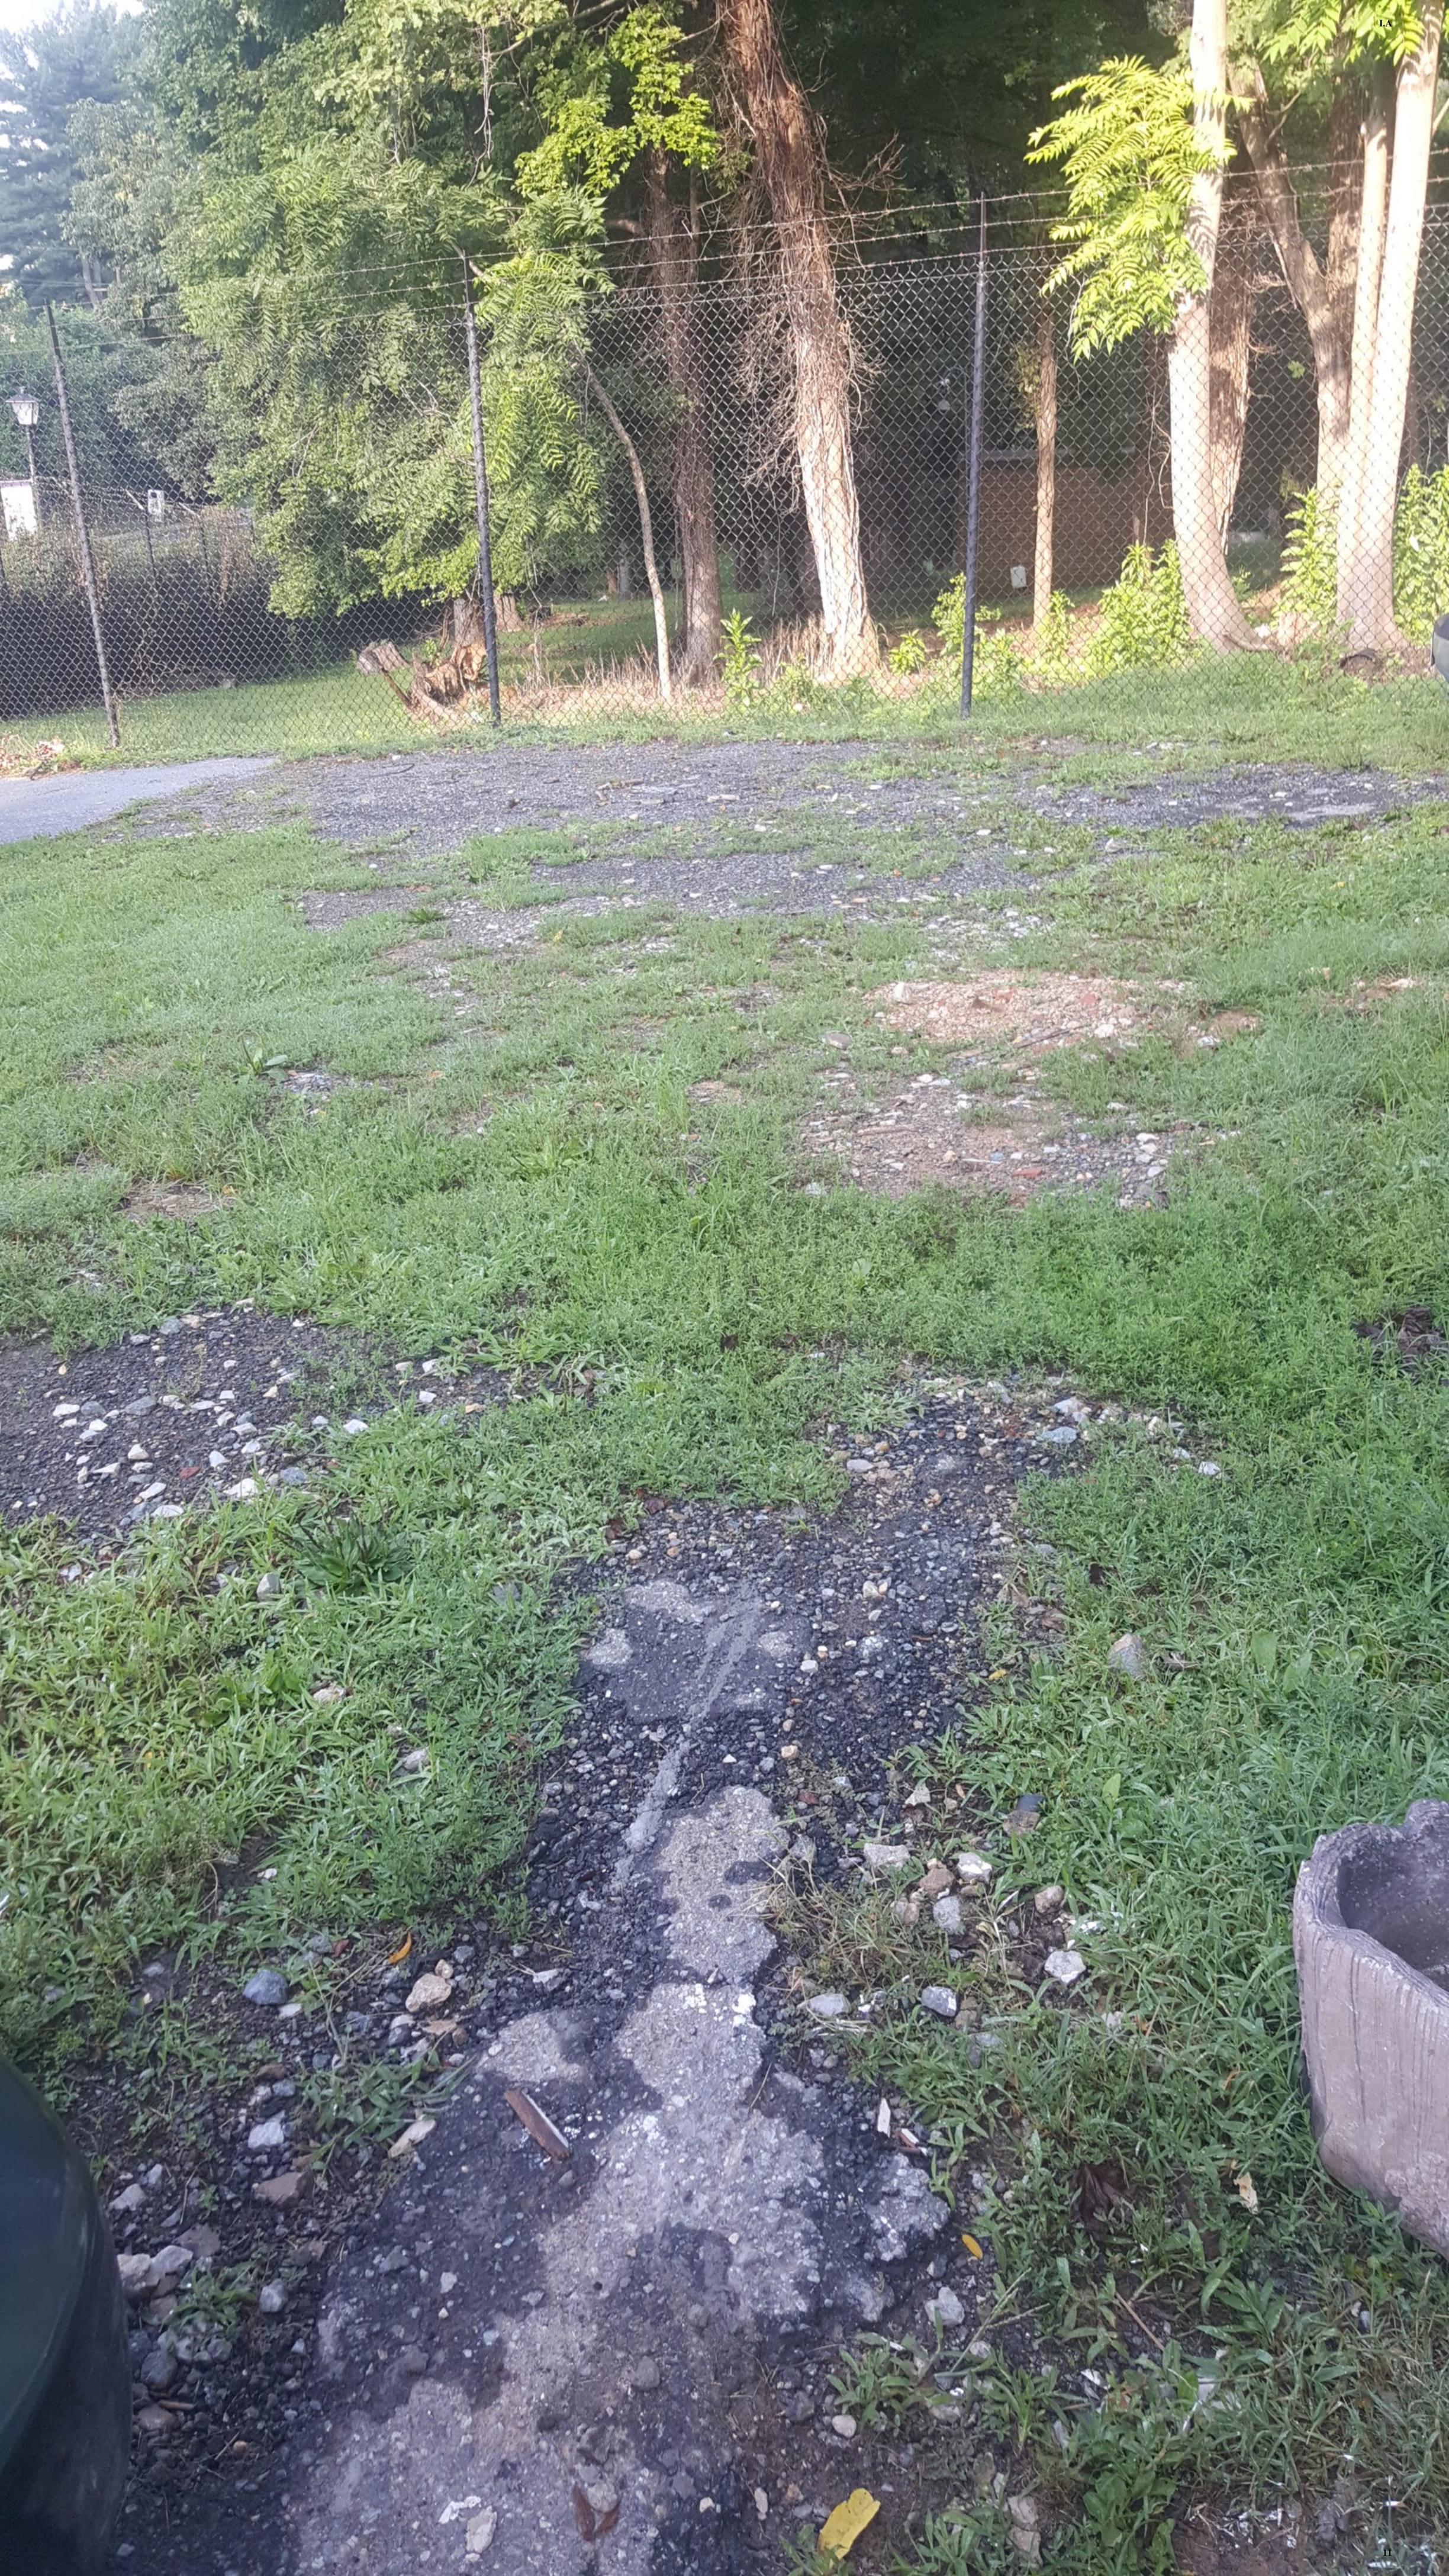

Access to the subject property is from either Jones Bridge Rd. or from Hawkins Lane. The section of the drive accessed off of Hawkins Lane is gravel that has largely eroded. From Jones Bridge Rd. there is a section of asphalt that changes to gravel along the left side of the house. The applicant proposes to remove the existing asphalt and excavating the gravel and installing a new tinted concrete drive (in Coal Light) in dimensions mating the existing.

The Hawkins Lane Historic District Development Guidelines identifies gravel or dirt as the preferred materials for driveways, parking pads, and walkway surfaces within the district, but notes that both of the houses that face Jones Bridge Rd. are paved. The Guidelines also state that new driveways should be compatible with the existing driveways.

Staff finds that the subject property and the property across Hawkins Lane, 4117 Jones Bridge Rd., are unique within the district because they are oriented towards Jones Bridge Rd. instead of facing Hawkins Lane. This orientation creates a formal presence on the street with sidewalks. Ordinarily, Staff would not recommend approving the installation of a cement driveway within the Hawkins Lane Historic District, because it would negatively impact on the rural character of the historically developed kinship community. In this instance, however, Staff finds that the proposed paving will replace a section of existing paving that is directly connected to Jones Bridge Rd (per 24A-8(b)(1) and (d)). Staff additionally finds the placement of much of the proposed drive will not have a significant impact on the surrounding district. More than half of the proposed drive will run along the western edge of the house, which is the western edge of the historic district. This location is not highly visible from the surrounding district.