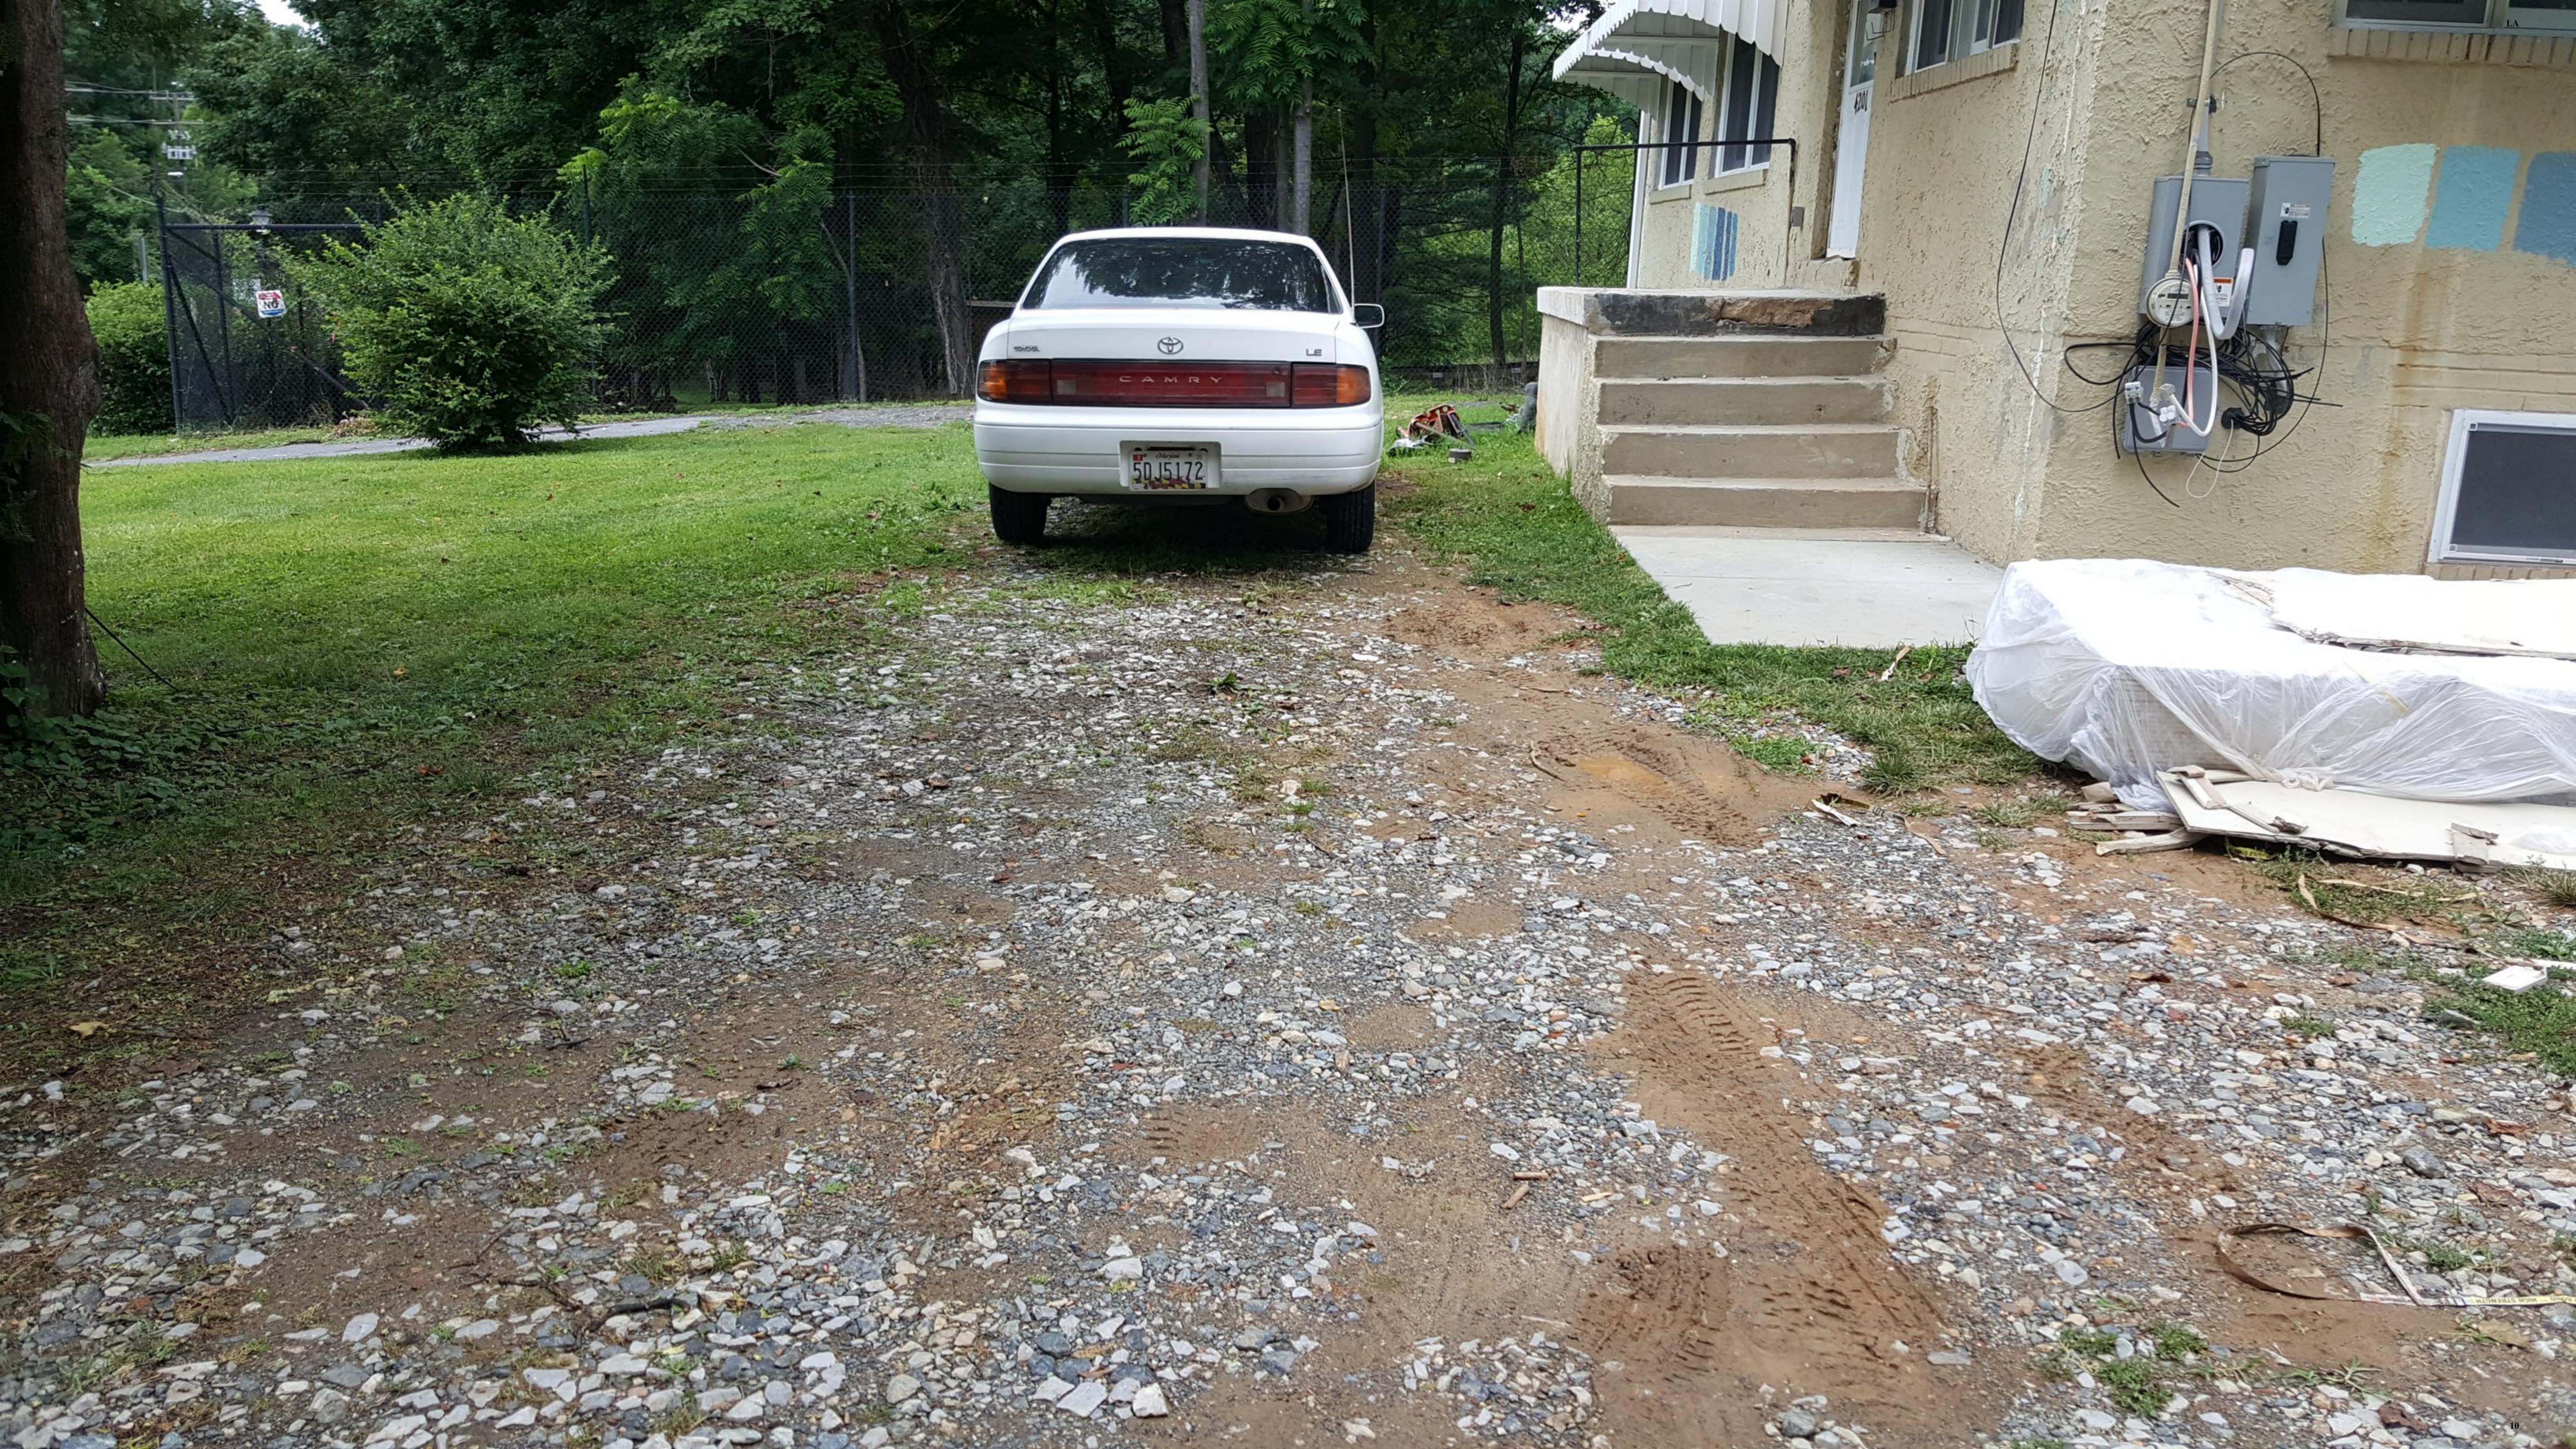

Access to the subject property is from either Jones Bridge Rd. or from Hawkins Lane. The section of the drive accessed off of Hawkins Lane is gravel that has largely eroded. From Jones Bridge Rd. there is a section of asphalt that changes to gravel along the left side of the house. The applicant proposes to remove the existing asphalt and excavating the gravel and installing a new tinted concrete drive (in Coal Light) in dimensions mating the existing.

The section of the drive that runs in front of the house will be visible when entering the district. The drive and parking area begin where Hawkins Lane transitions from asphalt to gravel. To mitigate the visual impact of the driveway and parking area, the applicant proposes to tint the concrete a darker color, identified as 'Coal Light' in the provided specifications. The darker tint will help the drive to better blend

in with the surrounding landscape and avoid the bright white appearance of modern concrete (like the sidewalk and curb installed along the front of the property along Jones Bridge Rd.) per 24A-8(b)(2) and as noted in the Guidelines. Staff finds that this level of mitigation is sufficient in this instance and recommends the HPC approve the HAWP.