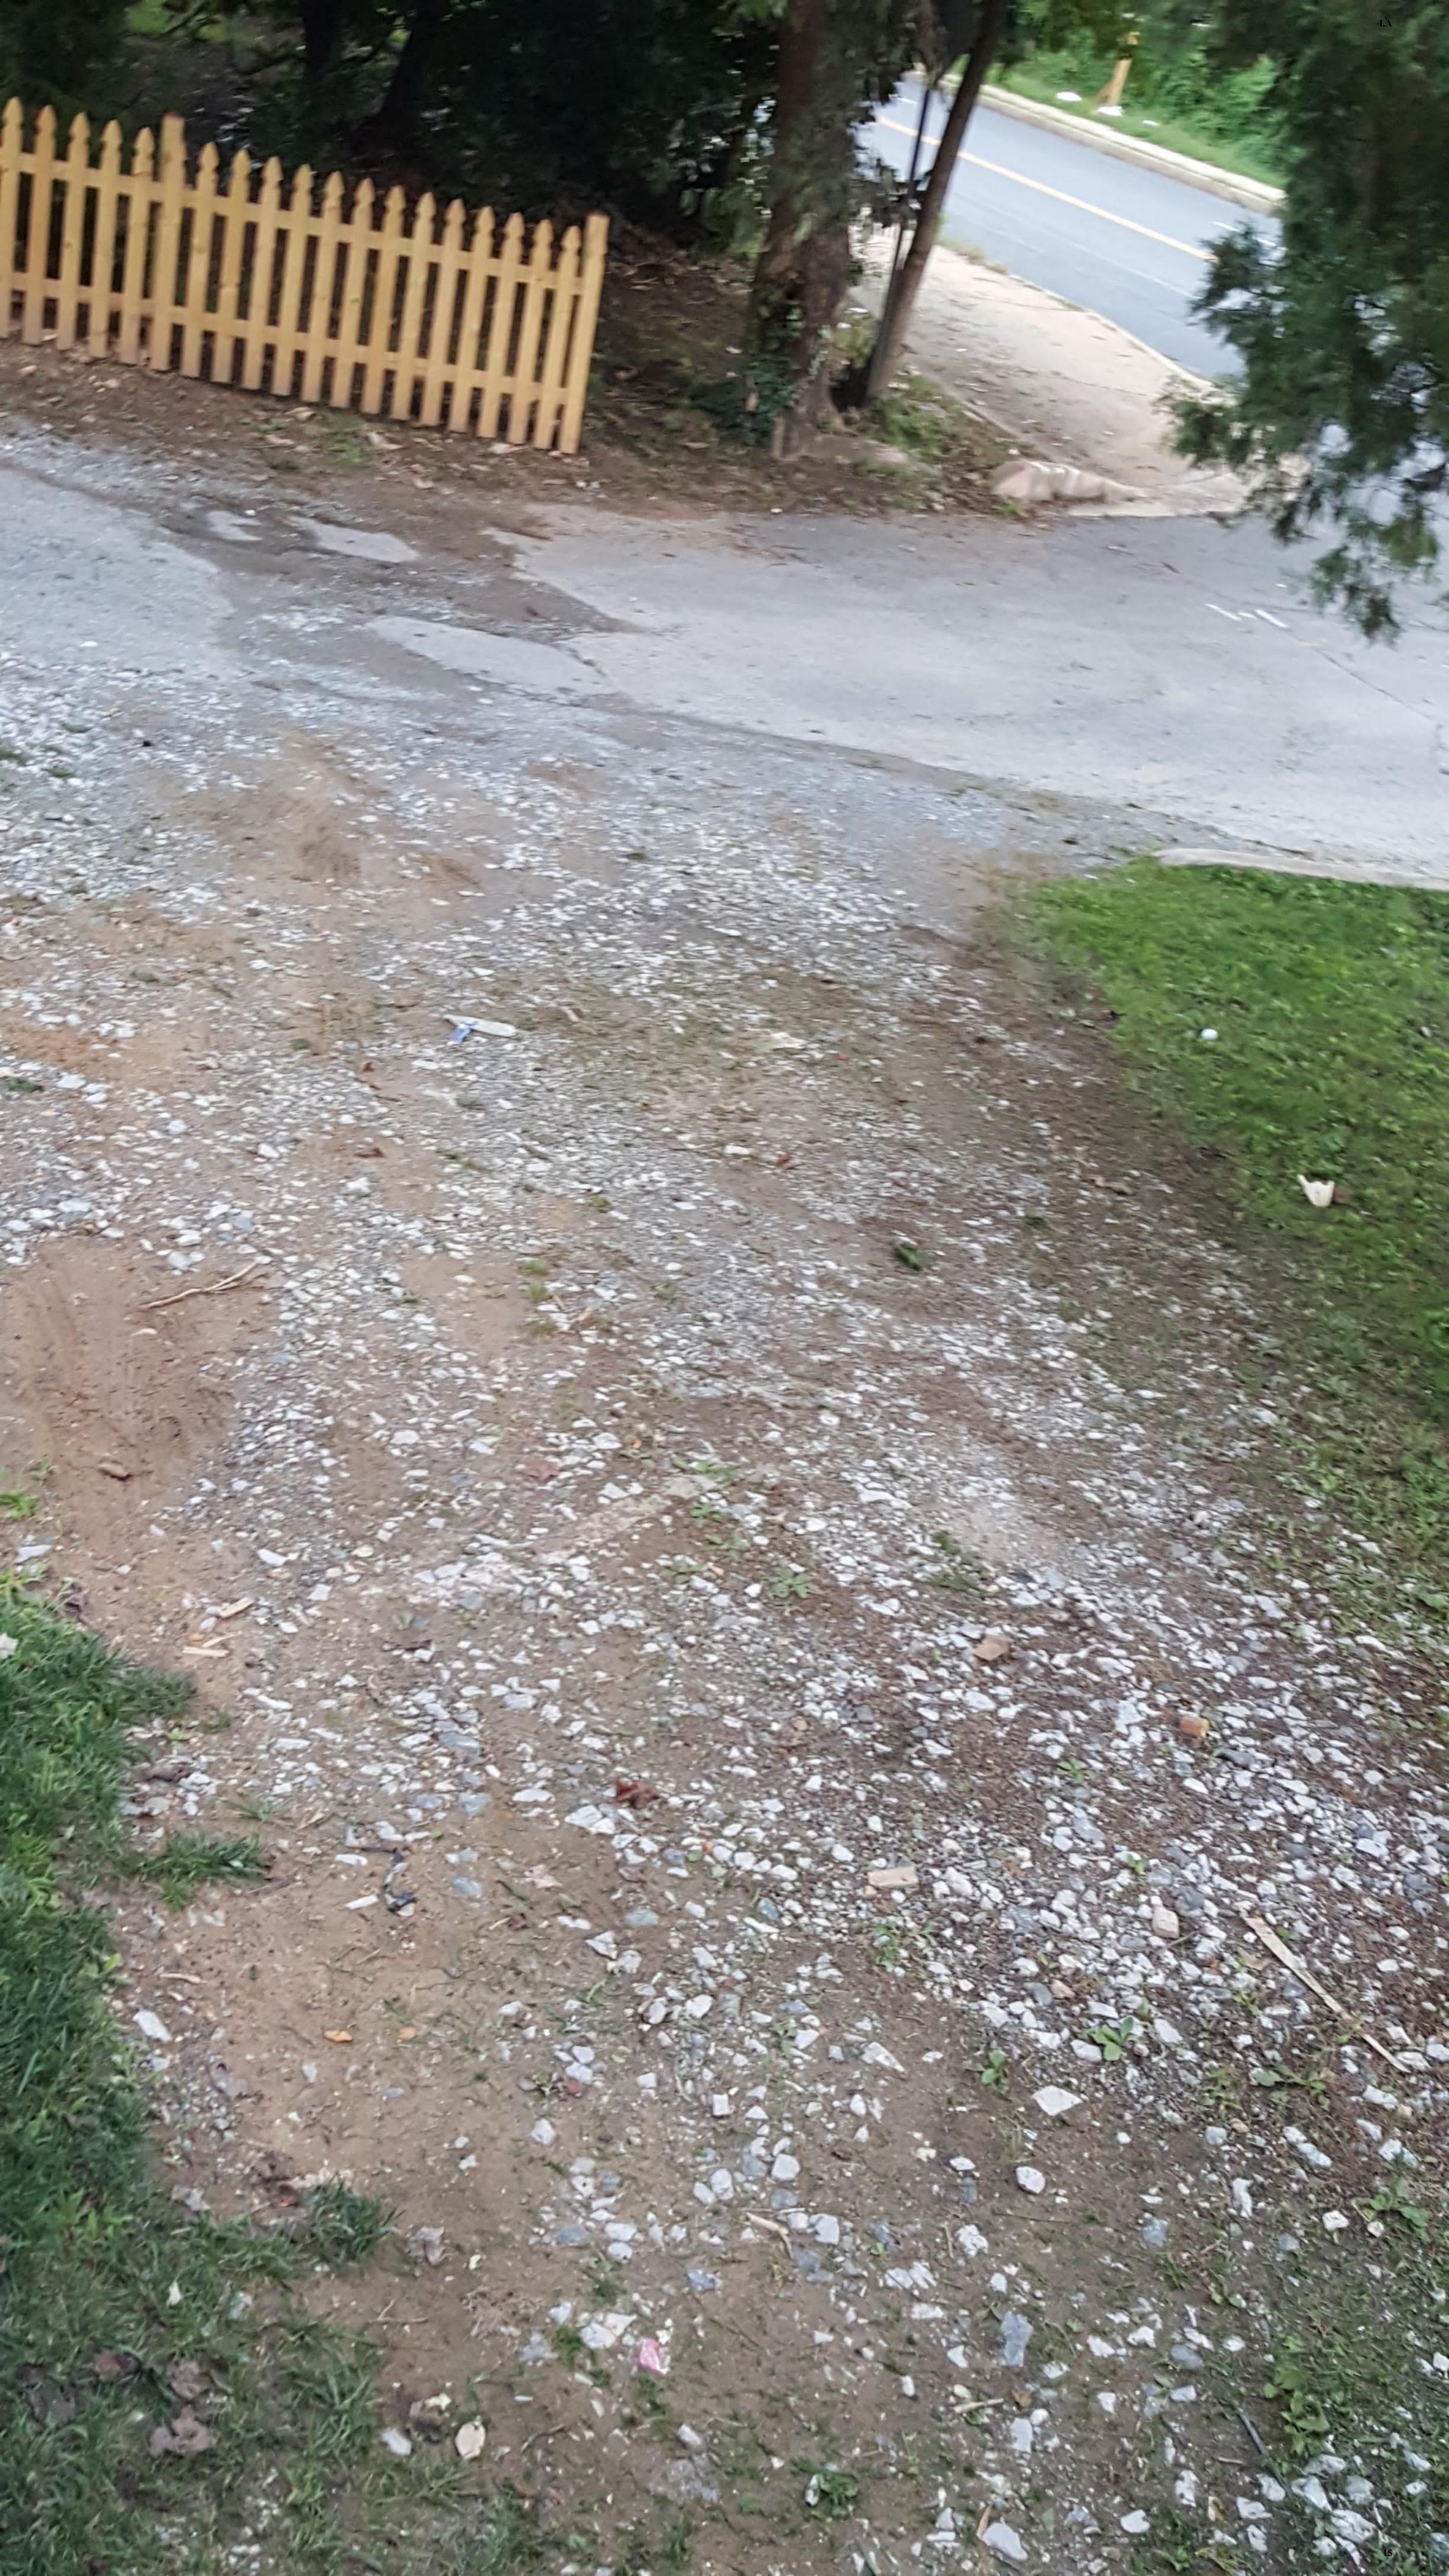

#### **PROPOSAL**

The applicant proposes to remove the existing gravel and asphalt drive and install a tinted concrete drive.

Access to the subject property is from either Jones Bridge Rd. or from Hawkins Lane. The section of the drive accessed off of Hawkins Lane is gravel that has largely eroded. From Jones Bridge Rd. there is a section of asphalt that changes to gravel along the left side of the house. The applicant proposes to remove the existing asphalt and excavating the gravel and installing a new tinted concrete drive (in Coal Light) in dimensions mating the existing.

The Hawkins Lane Historic District Development Guidelines identifies gravel or dirt as the preferred materials for driveways, parking pads, and walkway surfaces within the district, but notes that both of the houses that face Jones Bridge Rd. are paved. The Guidelines also state that new driveways should be compatible with the existing driveways.

Staff finds that the subject property and the property across Hawkins Lane, 4117 Jones Bridge Rd., are unique within the district because they are oriented towards Jones Bridge Rd. instead of facing Hawkins Lane. This orientation creates a formal presence on the street with sidewalks. Ordinarily, Staff would not recommend approving the installation of a cement driveway within the Hawkins Lane Historic District, because it would negatively impact on the rural character of the historically developed kinship community. In this instance, however, Staff finds that the proposed paving will replace a section of existing paving that is directly connected to Jones Bridge Rd (per 24A-8(b)(1) and (d)). Staff additionally finds the placement of much of the proposed drive will not have a significant impact on the surrounding district. More than half of the proposed drive will run along the western edge of the house, which is the western edge of the historic district. This location is not highly visible from the surrounding district.

The section of the drive that runs in front of the house will be visible when entering the district. The drive and parking area begin where Hawkins Lane transitions from asphalt to gravel. To mitigate the visual impact of the driveway and parking area, the applicant proposes to tint the concrete a darker color, identified as 'Coal Light' in the provided specifications. The darker tint will help the drive to better blend