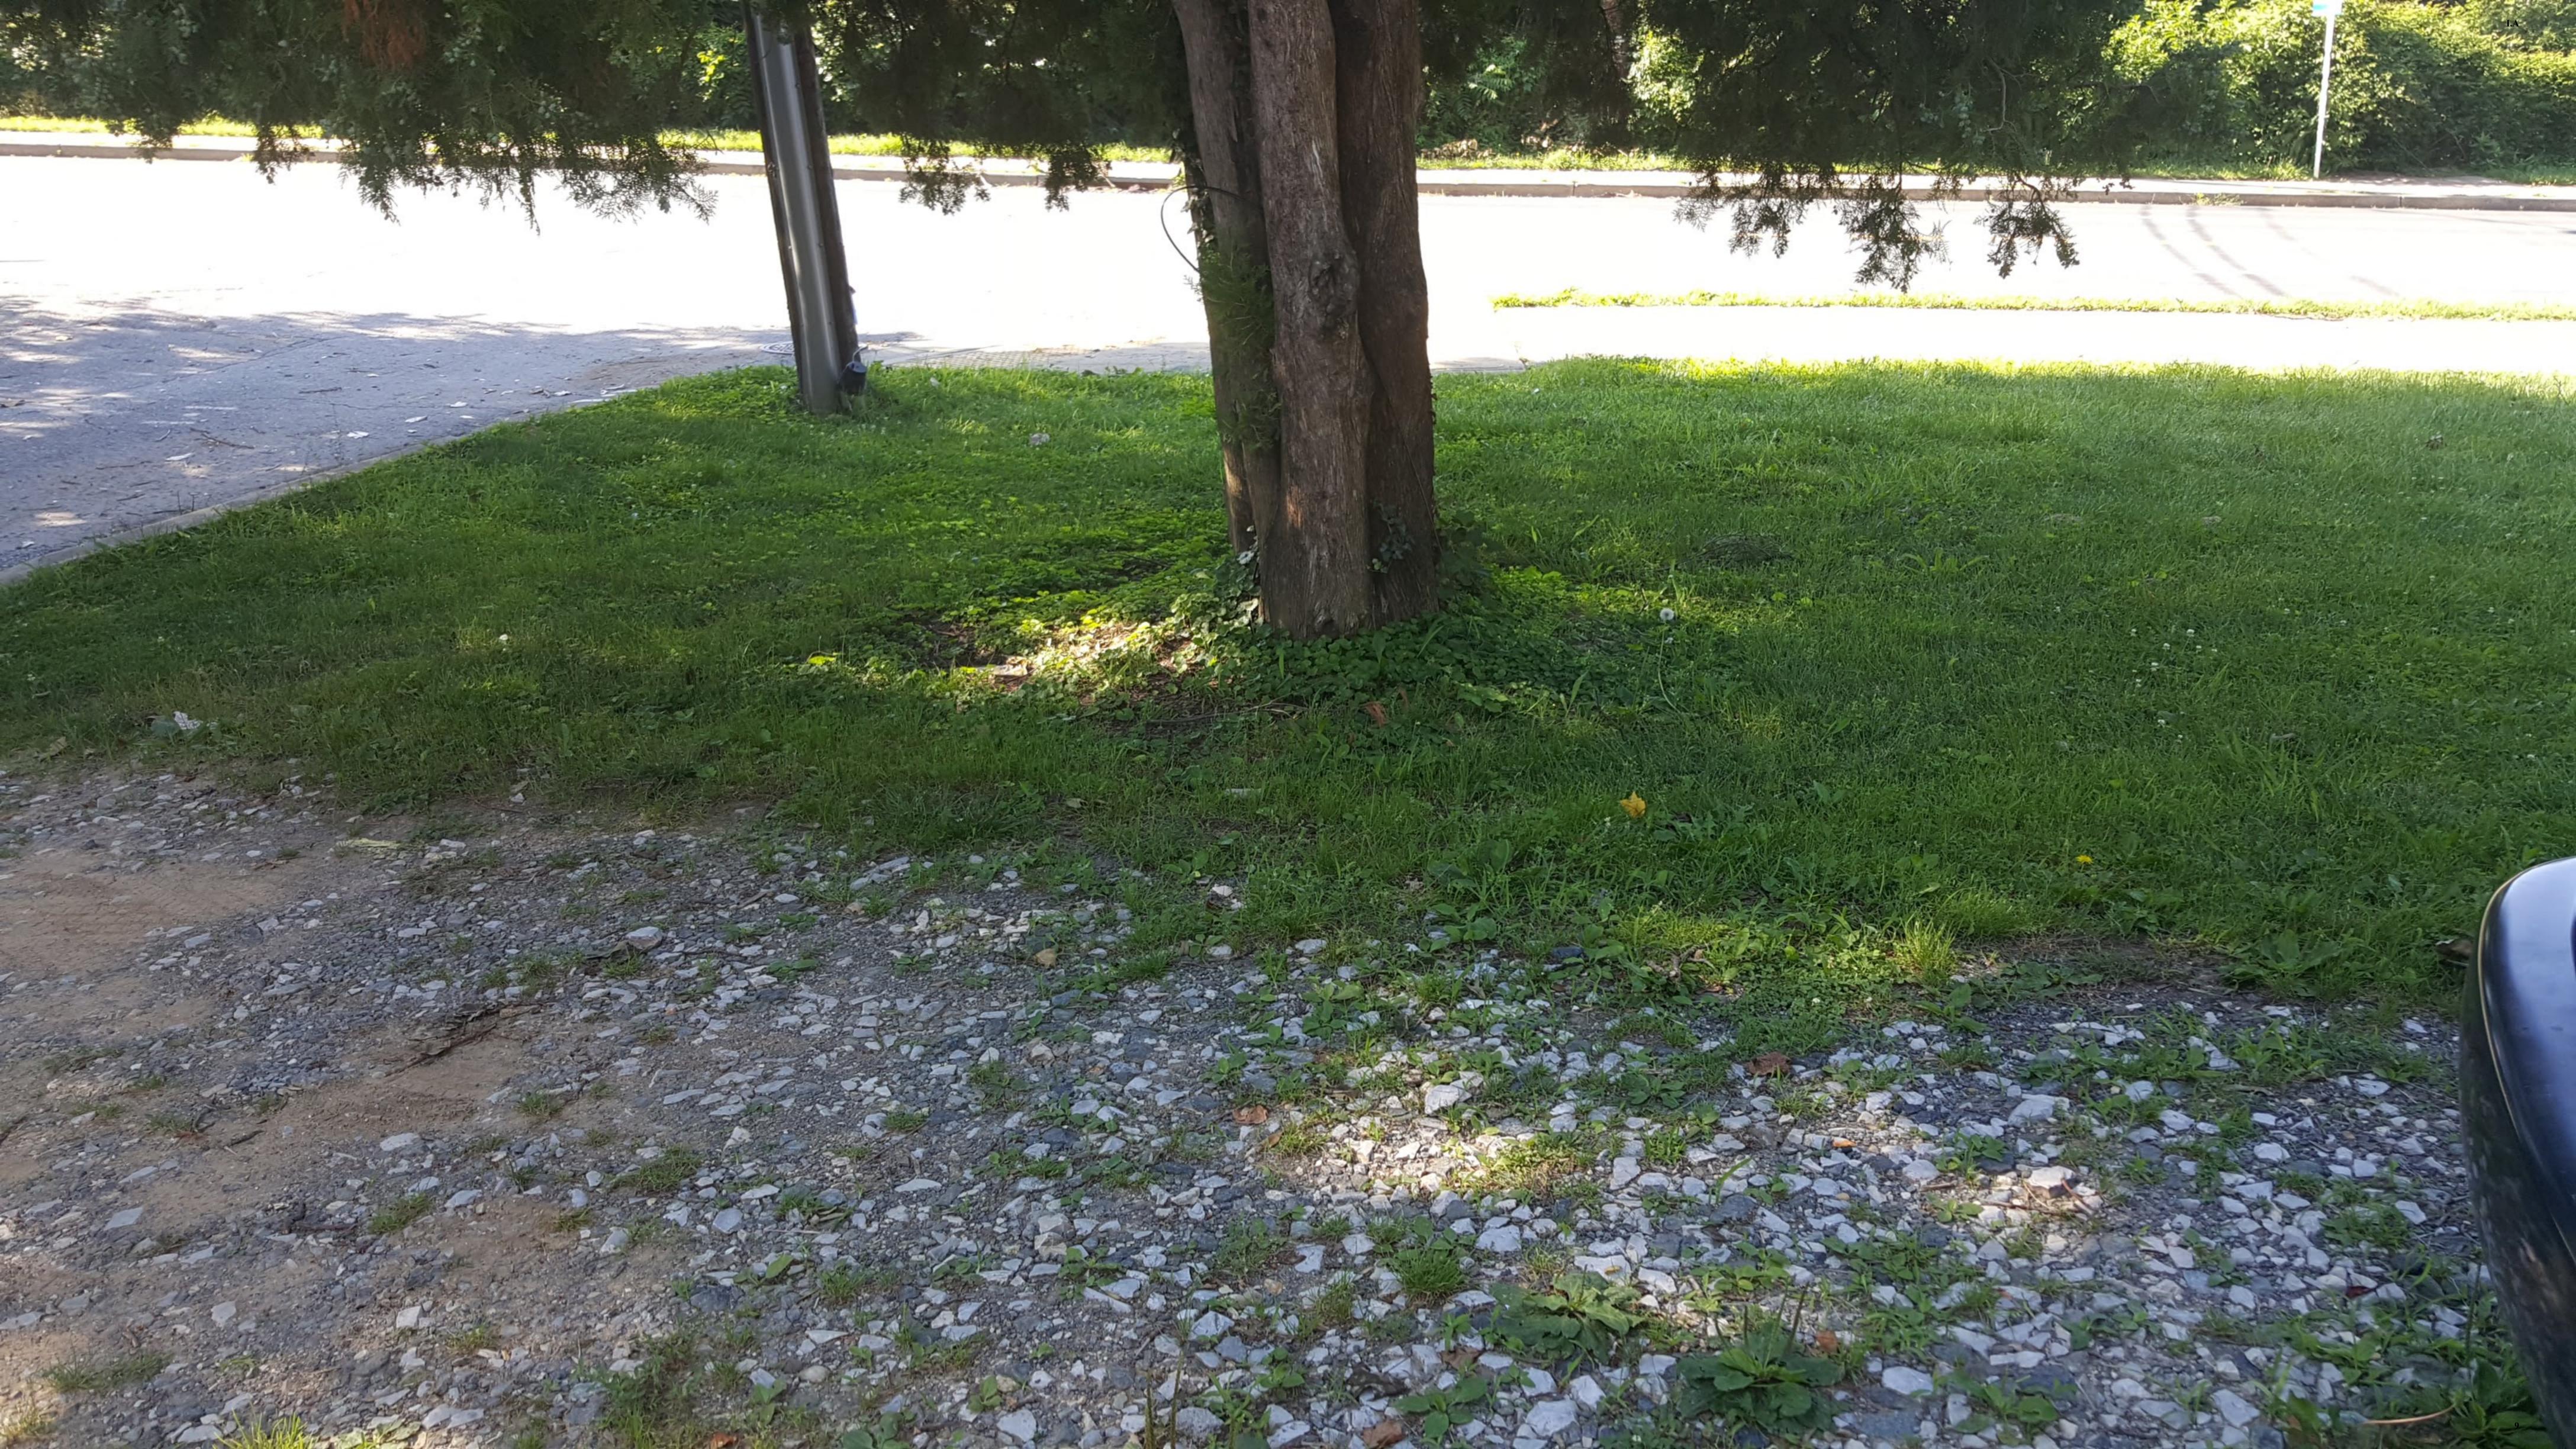

Access to the subject property is from either Jones Bridge Rd. or from Hawkins Lane. The section of the drive accessed off of Hawkins Lane is gravel that has largely eroded. From Jones Bridge Rd. there is a section of asphalt that changes to gravel along the left side of the house. The applicant proposes to remove the existing asphalt and excavating the gravel and installing a new tinted concrete drive (in Coal Light) in dimensions mating the existing.

The Hawkins Lane Historic District Development Guidelines identifies gravel or dirt as the preferred materials for driveways, parking pads, and walkway surfaces within the district, but notes that both of the houses that face Jones Bridge Rd. are paved. The Guidelines also state that new driveways should be compatible with the existing driveways.