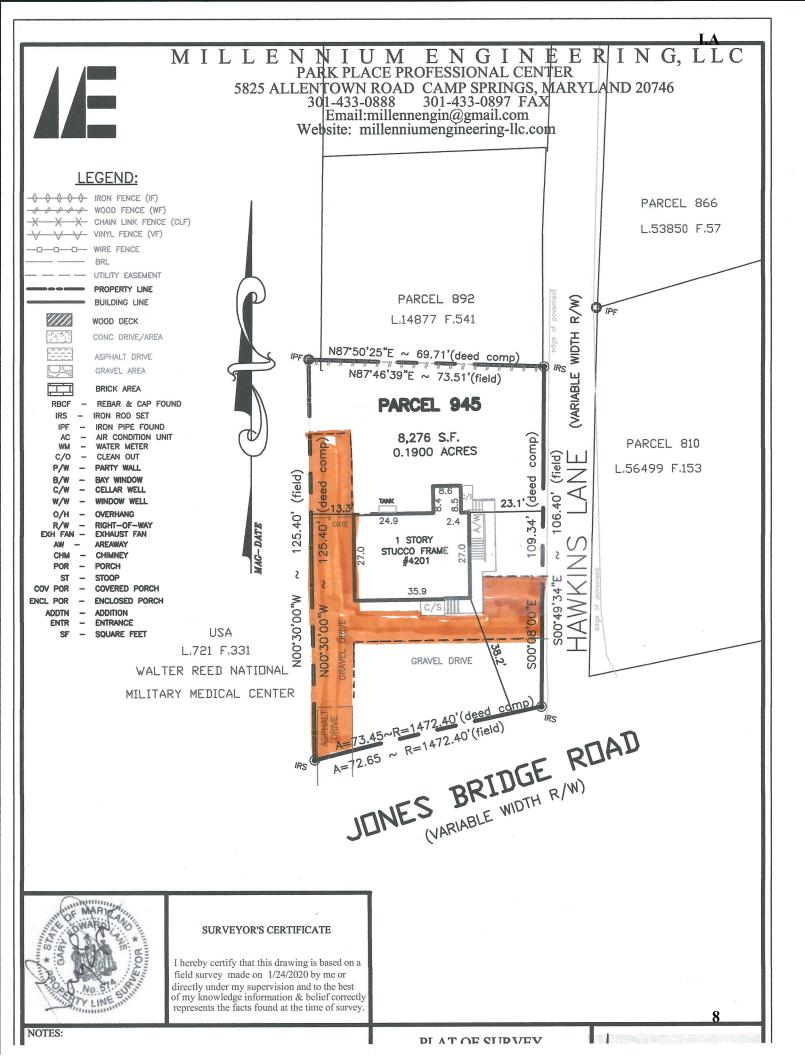

Access to the subject property is from either Jones Bridge Rd. or from Hawkins Lane. The section of the drive accessed off of Hawkins Lane is gravel that has largely eroded. From Jones Bridge Rd. there is a section of asphalt that changes to gravel along the left side of the house. The applicant proposes to remove the existing asphalt and excavating the gravel and installing a new tinted concrete drive (in Coal Light) in dimensions mating the existing.

The Hawkins Lane Historic District Development Guidelines identifies gravel or dirt as the preferred materials for driveways, parking pads, and walkway surfaces within the district, but notes that both of the houses that face Jones Bridge Rd. are paved. The Guidelines also state that new driveways should be compatible with the existing driveways.

Staff finds that the subject property and the property across Hawkins Lane, 4117 Jones Bridge Rd., are unique within the district because they are oriented towards Jones Bridge Rd. instead of facing Hawkins Lane. This orientation creates a formal presence on the street with sidewalks. Ordinarily, Staff would not recommend approving the installation of a cement driveway within the Hawkins Lane Historic District, because it would negatively impact on the rural character of the historically developed kinship community. In this instance, however, Staff finds that the proposed paving will replace a section of existing paving that is directly connected to Jones Bridge Rd (per 24A-8(b)(1) and (d)). Staff additionally finds the placement of much of the proposed drive will not have a significant impact on the surrounding district. More than half of the proposed drive will run along the western edge of the house, which is the western edge of the historic district. This location is not highly visible from the surrounding district.

The section of the drive that runs in front of the house will be visible when entering the district. The drive and parking area begin where Hawkins Lane transitions from asphalt to gravel. To mitigate the visual impact of the driveway and parking area, the applicant proposes to tint the concrete a darker color, identified as 'Coal Light' in the provided specifications. The darker tint will help the drive to better blend