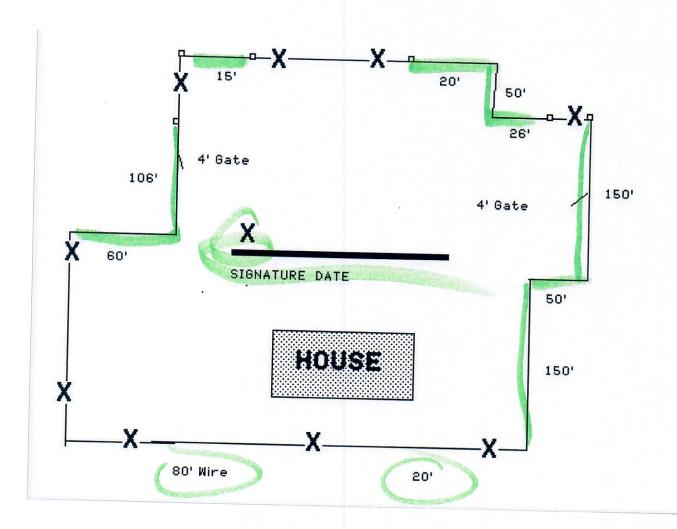

| Description of Property: Please describe the building and surrounding elandscape features, or other significant features of the property: | nvironment. Include information on significant structures, |
|-------------------------------------------------------------------------------------------------------------------------------------------|------------------------------------------------------------|
| Single family home, Victorian construction, built 1888 est. Large back end of the property. No other significant construction.            | lot with a steep decline to a flat portion on the back     |
|                                                                                                                                           |                                                            |
|                                                                                                                                           |                                                            |
|                                                                                                                                           |                                                            |
| Description of Work Proposed: Please give an overview of the work to l                                                                    | pe undertaken:                                             |
| Installation of paddock fencing on the property line where there is no o                                                                  | current fencing. Fencing will include 2 gates, with        |
| permission obtained from those neighbors (4 Barclay and 106 Tulip).                                                                       | The most complete description is in the attached           |
| proposal by Builders Fence.                                                                                                               |                                                            |
|                                                                                                                                           |                                                            |
|                                                                                                                                           |                                                            |
|                                                                                                                                           |                                                            |
|                                                                                                                                           |                                                            |

| Work Item 1: Paddock Fencing on property line                                                                                                             | -                                                                                                              |
|-----------------------------------------------------------------------------------------------------------------------------------------------------------|----------------------------------------------------------------------------------------------------------------|
| Description of Current Condition:  There is currently fencing from adjacent neighbors at 7204 Cedar, 104 Tulip, 7213 Holly, 7217 Holly and 1 Barclay Ave. | Proposed Work:  Our intent is to install Paddock fencing in the gaps to enclose our yard, primarily for a dog. |
| Work Item 2:                                                                                                                                              | _                                                                                                              |
| Description of Current Condition:                                                                                                                         | Proposed Work:                                                                                                 |
| Work Item 3:                                                                                                                                              | _                                                                                                              |
| Description of Current Condition:                                                                                                                         | Proposed Work:                                                                                                 |