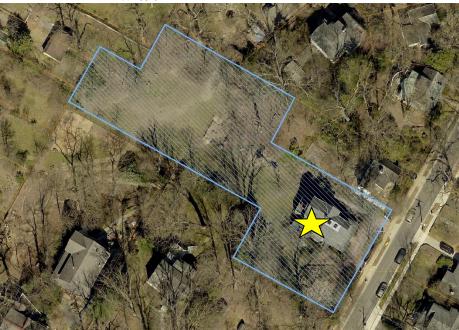

#### **ARCHITECTURAL DESCRIPTION**

SIGNIFICANCE: Outstanding Resource to the Takoma Park Historic District

STYLE: Queen Anne DATE: c.1890

Fig. 1: 7212 Cedar Ave. is a deep, irregular lot.