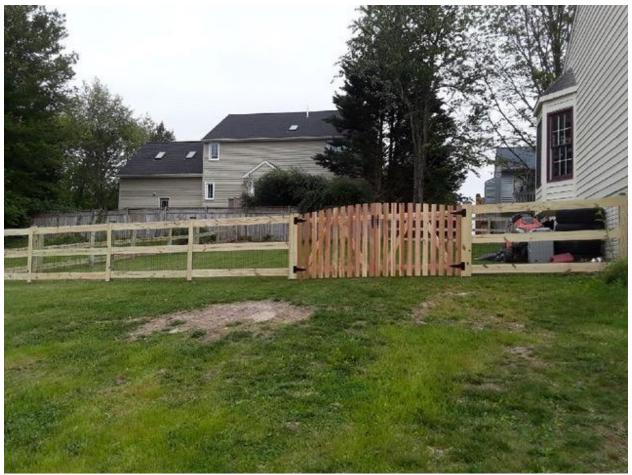

#### **PROPOSAL**

The applicant proposes to install a 4' (four foot) tall wood paddock fence along the rear of the property. Two gates will be installed on the fence.

Figure 2: A precedent image of the proposed fence.