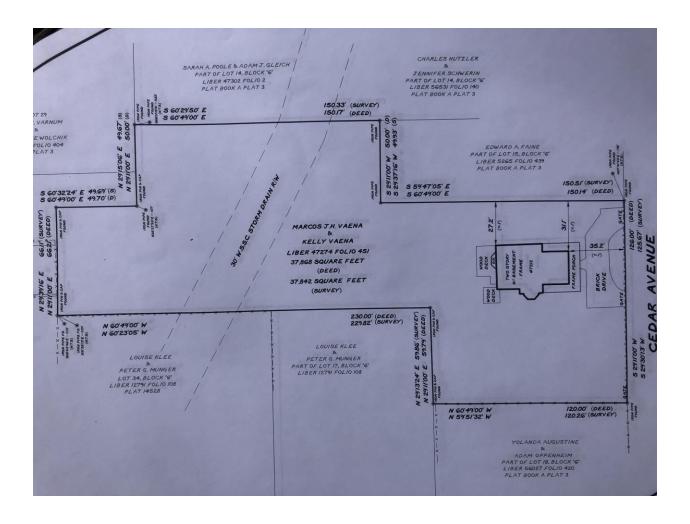

| Description of Property: Please describe the building and surrounding elandscape features, or other significant features of the property: | nvironment. Include information on significant structures, |
|-------------------------------------------------------------------------------------------------------------------------------------------|------------------------------------------------------------|
| Single family home, Victorian construction, built 1888 est. Large back end of the property. No other significant construction.            | lot with a steep decline to a flat portion on the back     |
|                                                                                                                                           |                                                            |
|                                                                                                                                           |                                                            |
|                                                                                                                                           |                                                            |
| Description of Work Proposed: Please give an overview of the work to l                                                                    | pe undertaken:                                             |
| Installation of paddock fencing on the property line where there is no o                                                                  | current fencing. Fencing will include 2 gates, with        |
| permission obtained from those neighbors (4 Barclay and 106 Tulip).                                                                       | The most complete description is in the attached           |
| proposal by Builders Fence.                                                                                                               |                                                            |
|                                                                                                                                           |                                                            |
|                                                                                                                                           |                                                            |
|                                                                                                                                           |                                                            |
|                                                                                                                                           |                                                            |

| Work Item 1: Paddock Fencing on property line                                                                                                             | -                                                                                                              |
|-----------------------------------------------------------------------------------------------------------------------------------------------------------|----------------------------------------------------------------------------------------------------------------|
| Description of Current Condition:  There is currently fencing from adjacent neighbors at 7204 Cedar, 104 Tulip, 7213 Holly, 7217 Holly and 1 Barclay Ave. | Proposed Work:  Our intent is to install Paddock fencing in the gaps to enclose our yard, primarily for a dog. |
| Work Item 2:                                                                                                                                              | _                                                                                                              |
| Description of Current Condition:                                                                                                                         | Proposed Work:                                                                                                 |
| Work Item 3:                                                                                                                                              | _                                                                                                              |
| Description of Current Condition:                                                                                                                         | Proposed Work:                                                                                                 |