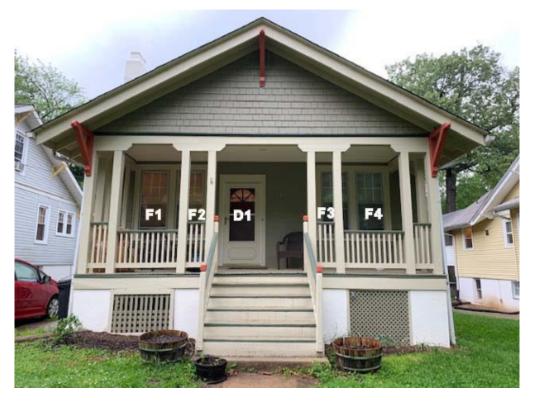

# ARCHITECTURAL DESCRIPTION:

SIGNIFICANCE: Contributing Resource within the Takoma Park Historic District

STYLE: Craftsman DATE: c. 1915-25

Fig. 1: Subject property.

#### **PROPOSAL:**

The applicant proposes the following work items at the subject property:

- Installation of seven (7) new storm windows at the basement level.
- Replacement of the existing front storm door.
- Replacement of the existing non-original front door with a new wood Craftsman-style front door.
- Installation of a ductless mini split AC, with exterior plumbing on the side elevations.
  - The exterior plumbing and wiring will be covered by paintable (painted to match the existing color) cover track.
  - o The condenser unit be installed at the northeast (right) side of the house.