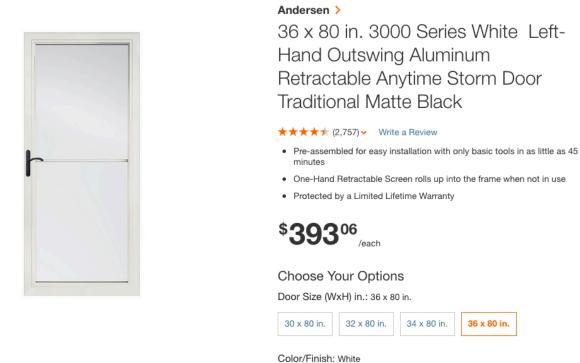

#### **PROPOSAL:**

The applicant proposes the following work items at the subject property:

- Installation of seven (7) new storm windows at the basement level.
- Replacement of the existing front storm door.
- Replacement of the existing non-original front door with a new wood Craftsman-style front door.
- Installation of a ductless mini split AC, with exterior plumbing on the side elevations.
  - The exterior plumbing and wiring will be covered by paintable (painted to match the existing color) cover track.
  - o The condenser unit be installed at the northeast (right) side of the house.