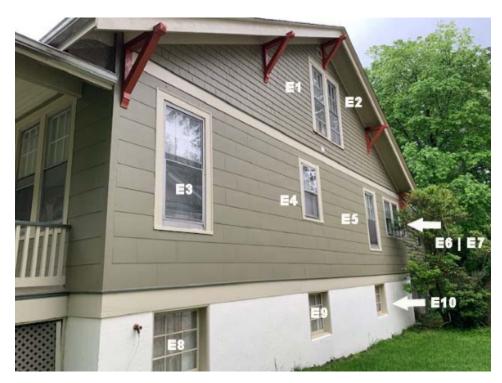

#### **PROPOSAL:**

The applicant proposes the following work items at the subject property:

- Installation of seven (7) new storm windows at the basement level.
- Replacement of the existing front storm door.
- Replacement of the existing non-original front door with a new wood Craftsman-style front door.
- Installation of a ductless mini split AC, with exterior plumbing on the side elevations.
  - The exterior plumbing and wiring will be covered by paintable (painted to match the existing color) cover track.
  - o The condenser unit be installed at the northeast (right) side of the house.