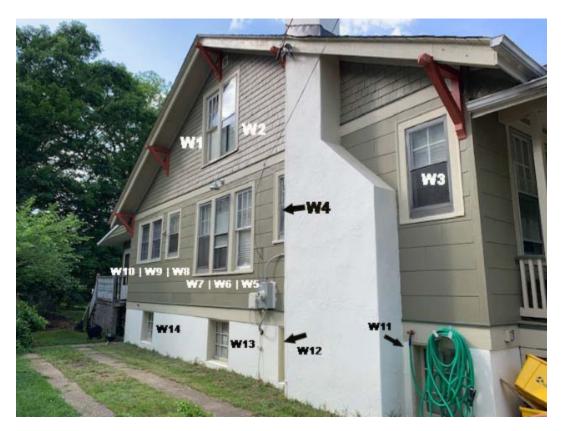

#### **PROPOSAL:**

The applicant proposes the following work items at the subject property:

- Installation of seven (7) new storm windows at the basement level.
- Replacement of the existing front storm door.
- Replacement of the existing non-original front door with a new wood Craftsman-style front door.
- Installation of a ductless mini split AC, with exterior plumbing on the side elevations.
  - The exterior plumbing and wiring will be covered by paintable (painted to match the existing color) cover track.
  - o The condenser unit be installed at the northeast (right) side of the house.