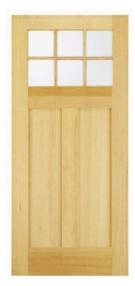

#### **PROPOSAL:**

The applicant proposes the following work items at the subject property:

- Installation of seven (7) new storm windows at the basement level.
- Replacement of the existing front storm door.
- Replacement of the existing non-original front door with a new wood Craftsman-style front door.
- Installation of a ductless mini split AC, with exterior plumbing on the side elevations.
  - The exterior plumbing and wiring will be covered by paintable (painted to match the existing color) cover track.
  - o The condenser unit be installed at the northeast (right) side of the house.