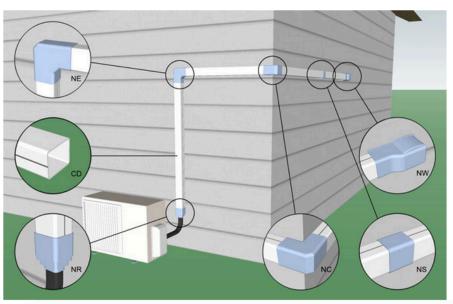

#### **PROPOSAL:**

The applicant proposes the following work items at the subject property:

- Installation of seven (7) new storm windows at the basement level.
- Replacement of the existing front storm door.
- Replacement of the existing non-original front door with a new wood Craftsman-style front door.
- Installation of a ductless mini split AC, with exterior plumbing on the side elevations.
  - The exterior plumbing and wiring will be covered by paintable (painted to match the existing color) cover track.
  - o The condenser unit be installed at the northeast (right) side of the house.