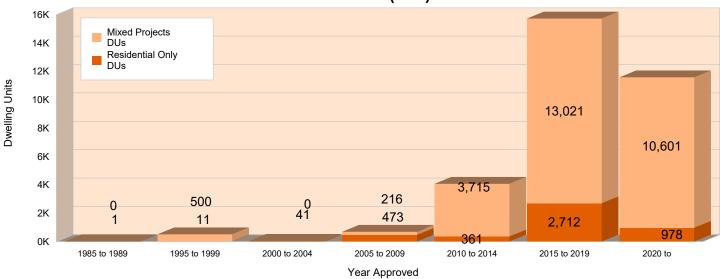

## January 2021 Pipeline\*

|                                                                     | # of Plans | Residential<br>Unbuilt<br>DUs | Mixed<br>Unbuilt<br>DUs | NonResidental<br>Unbuilt<br>GFA | Mixed<br>Unbuilt<br>GFA |
|---------------------------------------------------------------------|------------|-------------------------------|-------------------------|---------------------------------|-------------------------|
| 1985 to 1989                                                        | 1          | 1                             | 0                       | 0                               | 0                       |
| 1990 to 1994                                                        | 0          | 0                             | 0                       | 0                               | 0                       |
| 1995 to 1999                                                        | 12         | 11                            | 500                     | 440,860                         | 916,955                 |
| 2000 to 2004                                                        | 26         | 41                            | 0                       | 0                               | 0                       |
| 2005 to 2009                                                        | 76         | 473                           | 216                     | 609,055                         | 573,177                 |
| 2010 to 2014                                                        | 64         | 361                           | 3,715                   | 3,371,216                       | 2,937,342               |
| 2015 to 2019                                                        | 142        | 2,712                         | 13,021                  | 2,666,889                       | 6,339,341               |
| 2020 to present                                                     | 54         | 978                           | 10,601                  | 739,885                         | 1,021,467               |
| Total                                                               | 375        | 4,577                         | 28,053                  | 7,827,905                       | 11,788,282              |
| Mixed developments contain residential DLIs and non-residential GEA |            |                               |                         |                                 |                         |

Mixed developments contain residential DUs and non-residential GFA

## **Residential (dus)**