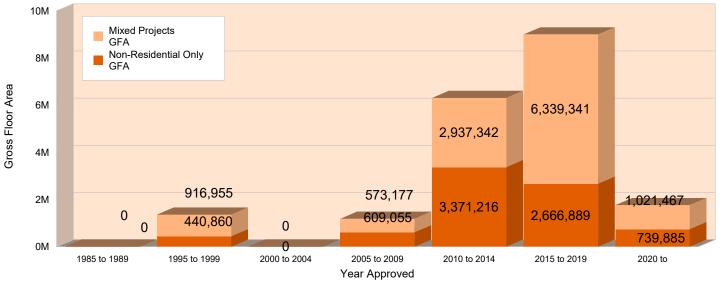

## January 2021 Pipeline\*

|                                                                     | # of Plans | Residential<br>Unbuilt<br>DUs | Mixed<br>Unbuilt<br>DUs | NonResidental<br>Unbuilt<br>GFA | Mixed<br>Unbuilt<br>GFA |
|---------------------------------------------------------------------|------------|-------------------------------|-------------------------|---------------------------------|-------------------------|
| 1985 to 1989                                                        | 1          | 1                             | 0                       | 0                               | 0                       |
| 1990 to 1994                                                        | 0          | 0                             | 0                       | 0                               | 0                       |
| 1995 to 1999                                                        | 12         | 11                            | 500                     | 440,860                         | 916,955                 |
| 2000 to 2004                                                        | 26         | 41                            | 0                       | 0                               | 0                       |
| 2005 to 2009                                                        | 76         | 473                           | 216                     | 609,055                         | 573,177                 |
| 2010 to 2014                                                        | 64         | 361                           | 3,715                   | 3,371,216                       | 2,937,342               |
| 2015 to 2019                                                        | 142        | 2,712                         | 13,021                  | 2,666,889                       | 6,339,341               |
| 2020 to present                                                     | 54         | 978                           | 10,601                  | 739,885                         | 1,021,467               |
| Total                                                               | 375        | 4,577                         | 28,053                  | 7,827,905                       | 11,788,282              |
| Mixed developments contain residential DLIs and non-residential GEA |            |                               |                         |                                 |                         |

Mixed developments contain residential DUs and non-residential GFA

## Non-Residential (sq.ft.)

\* does not include Laytonsville, Poolesville, Rockville or Gaithersburg Pipeline data Source: Montgomery County Planning, Information Technology and Innovation Division