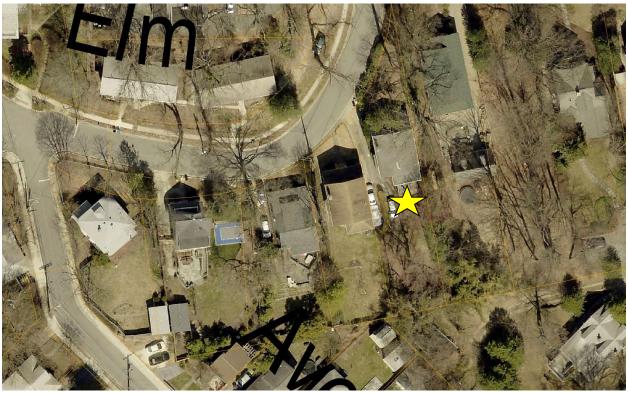

### **ARCHITECTURAL DESCRIPTION:**

SIGNIFICANCE: Outstanding Resource to the Takoma Park Historic District

STYLE: Craftsman DATE: c.1920

Fig. 1: 99 Elm Ave. is a long narrow lot.

Description of Property: Please describe the building and surrounding environment. Include information on significant structures, landscape features, or other significant features of the property:

The property has one structure, a 1920, single-family, Craftsman style home with a gray stucco exterior. The back yard currently has a stockade-style fence running along the west and south edges (A) and a chain link / metal mesh fence running along the east edge. The adjacent properties are also single-family Craftsman style homes on lots of generally similar size.