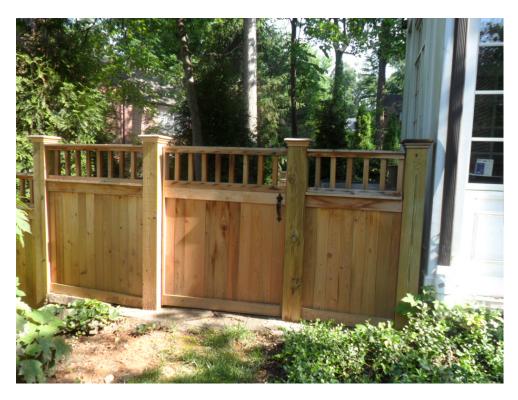

The proposed fence to be constructed would be a 6', cedar, flatboard fence with a 2x2 lattice topper. Photos of a similar fence are attached to the end of this application.

The upgraded fence would run along the south and west sides of the property in the back yard (A), around the end of the driveway (B), and in a short segment on the east side of the house (C). There would be two gates installed in the fence: one at the side of the driveway (D), and one in the short segment on the east side of the house (E). The existing chain link and metal mesh fencing along the east side of the back yard and will remain intact.

**Pettig, Clark – HAWP Application** 99 Elm Ave, Takoma Park, MD 20912 Site plan including trees

**Pettig, Clark – HAWP Application** 99 Elm Ave, Takoma Park, MD 20912 Photos of Proposed Fence Style