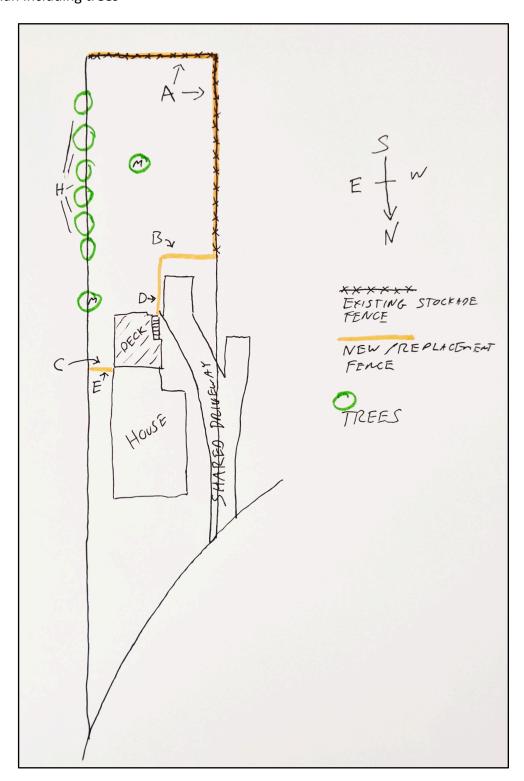

Description of Property: Please describe the building and surrounding environment. Include information on significant structures, landscape features, or other significant features of the property:

The property has one structure, a 1920, single-family, Craftsman style home with a gray stucco exterior. The back yard currently has a stockade-style fence running along the west and south edges (A) and a chain link / metal mesh fence running along the east edge. The adjacent properties are also single-family Craftsman style homes on lots of generally similar size.

The east side of the back yard has a line of holly trees (H) that largely cover the chain link/metal fence. In the center of the back yard and immediately to the east of the deck are two Norway maple trees (M).

The proposed fence to be constructed would be a 6', cedar, flatboard fence with a 2x2 lattice topper. Photos of a similar fence are attached to the end of this application.

The upgraded fence would run along the south and west sides of the property in the back yard (A), around the end of the driveway (B), and in a short segment on the east side of the house (C). There would be two gates installed in the fence: one at the side of the driveway (D), and one in the short segment on the east side of the house (E). The existing chain link and metal mesh fencing along the east side of the back yard and will remain intact.

**Pettig, Clark – HAWP Application** 99 Elm Ave, Takoma Park, MD 20912 Site plan including trees

**Pettig, Clark – HAWP Application** 99 Elm Ave, Takoma Park, MD 20912 Photos of Proposed Fence Style