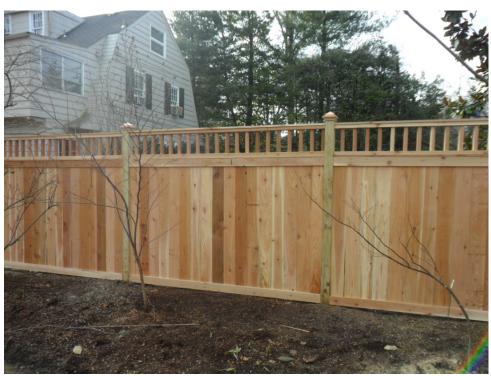

The proposed fence to be constructed would be a 6', cedar, flatboard fence with a 2x2 lattice topper. Photos of a similar fence are attached to the end of this application.

The upgraded fence would run along the south and west sides of the property in the back yard (A), around the end of the driveway (B), and in a short segment on the east side of the house (C). There would be two gates installed in the fence: one at the side of the driveway (D), and one in the short segment on the east side of the house (E). The existing chain link and metal mesh fencing along the east side of the back yard and will remain intact.

**Pettig, Clark – HAWP Application** 99 Elm Ave, Takoma Park, MD 20912 Site plan including trees

**Pettig, Clark – HAWP Application** 99 Elm Ave, Takoma Park, MD 20912 Photos of Proposed Fence Style