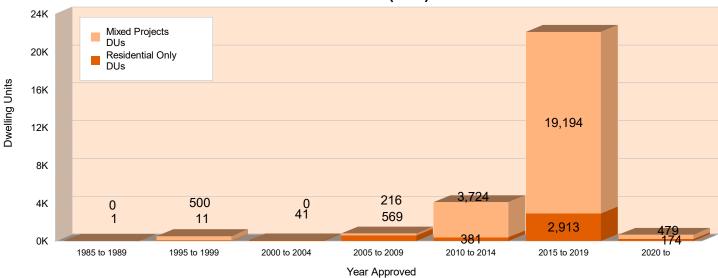

## May 2020 Pipeline\*

|                 | # of Plans                                                          | Residential<br>Unbuilt<br>DUs | Mixed<br>Unbuilt<br>DUs | NonResidental<br>Unbuilt<br>GFA | Mixed<br>Unbuilt<br>GFA |
|-----------------|---------------------------------------------------------------------|-------------------------------|-------------------------|---------------------------------|-------------------------|
| 1985 to 1989    | 2                                                                   | 1                             | 0                       | 201,701                         | 0                       |
| 1990 to 1994    | 0                                                                   | 0                             | 0                       | 0                               | 0                       |
| 1995 to 1999    | 12                                                                  | 11                            | 500                     | 440,860                         | 916,955                 |
| 2000 to 2004    | 26                                                                  | 41                            | 0                       | 0                               | 0                       |
| 2005 to 2009    | 86                                                                  | 569                           | 216                     | 609,055                         | 573,177                 |
| 2010 to 2014    | 70                                                                  | 381                           | 3,724                   | 3,818,565                       | 3,082,815               |
| 2015 to 2019    | 162                                                                 | 2,913                         | 19,194                  | 3,276,854                       | 6,986,429               |
| 2020 to present | 8                                                                   | 174                           | 479                     | 58,500                          | 3,800                   |
| Total           | 366                                                                 | 4,090                         | 24,113                  | 8,405,535                       | 11,563,176              |
|                 | Mixed developments contain residential DLIs and non-residential GEA |                               |                         |                                 |                         |

Mixed developments contain residential DUs and non-residential GFA

## **Residential (dus)**