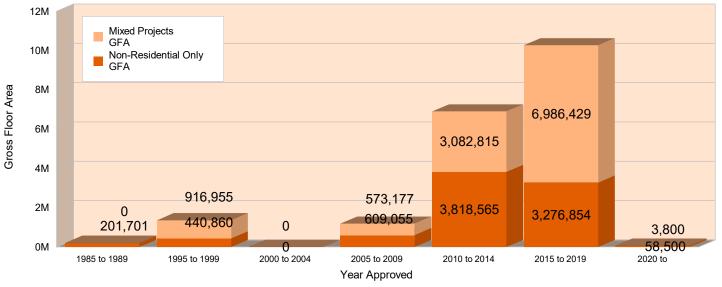

## May 2020 Pipeline\*

|                 | # of Plans                                                          | Residential<br>Unbuilt<br>DUs | Mixed<br>Unbuilt<br>DUs | NonResidental<br>Unbuilt<br>GFA | Mixed<br>Unbuilt<br>GFA |
|-----------------|---------------------------------------------------------------------|-------------------------------|-------------------------|---------------------------------|-------------------------|
| 1985 to 1989    | 2                                                                   | 1                             | 0                       | 201,701                         | 0                       |
| 1990 to 1994    | 0                                                                   | 0                             | 0                       | 0                               | 0                       |
| 1995 to 1999    | 12                                                                  | 11                            | 500                     | 440,860                         | 916,955                 |
| 2000 to 2004    | 26                                                                  | 41                            | 0                       | 0                               | 0                       |
| 2005 to 2009    | 86                                                                  | 569                           | 216                     | 609,055                         | 573,177                 |
| 2010 to 2014    | 70                                                                  | 381                           | 3,724                   | 3,818,565                       | 3,082,815               |
| 2015 to 2019    | 162                                                                 | 2,913                         | 19,194                  | 3,276,854                       | 6,986,429               |
| 2020 to present | 8                                                                   | 174                           | 479                     | 58,500                          | 3,800                   |
| Total           | 366                                                                 | 4,090                         | 24,113                  | 8,405,535                       | 11,563,176              |
|                 | Mixed developments contain residential DLIs and non-residential GEA |                               |                         |                                 |                         |

Mixed developments contain residential DUs and non-residential GFA

## Non-Residential (sq.ft.)

\* does not include Laytonsville, Poolesville, Rockville or Gaithersburg Pipeline data Source: Montgomery County Planning, Information Technology and Innovation Division