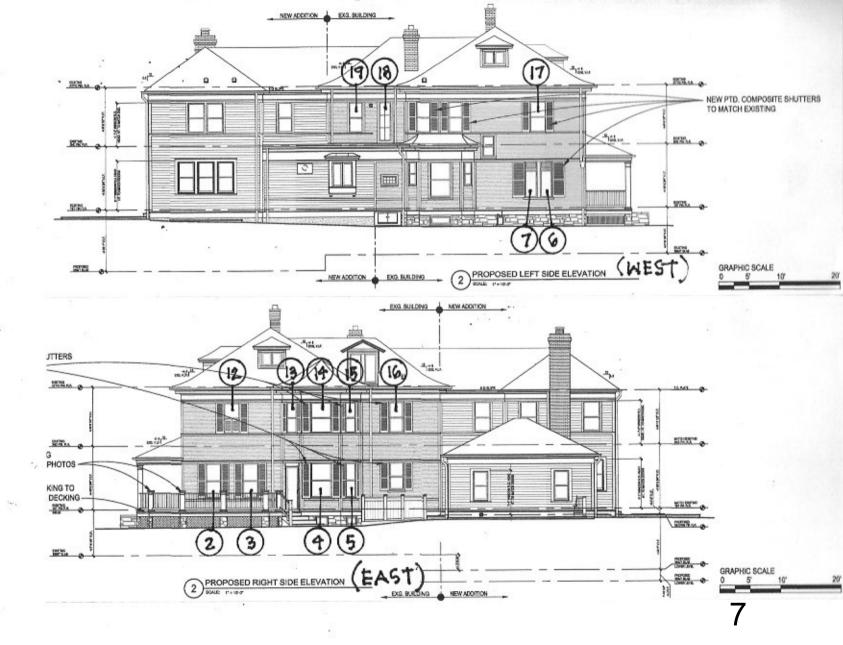

# **PROPOSAL:**

The applicants propose to install nineteen (19) custom wood storm windows at the subject property. Eight (8) of the proposed storms will include screens for ventilation.

PLEASE PRINT (IN BLUE OR BLACK UNIQ OR TYPE THIS INFORMATION ON THE FOLLOWING PAGE.
PLEASE STAY WITHIN THE GUIDES OF THE TEMPLATE, AS THIS WILL BE PROTOCOPPED DIRECTLY ONTO MAILING LABELS.

| 1         south         1st         dbl-hung: 1 over 1         40.75         70         Custom sash           2         east         "         31.75         70         Combo storm/screen           3         "         "         40.75         70         Custom sash           4         "         "         40.75         70         Custom sash           5         "         "         28.5         70         Combo storm/screen           6         west         "         casement sash-1 lite         24         54         Custom sash           7         "         "         "         24         54         Custom sash           8         south         2nd         dbl-hung: 1 over 1         31.75         62         Custom sash           9         "         "         "         31.75         62         Custom sash           10         "         "         "         31.75         62         Custom sash           11         "         "         31.75         62         Combo storm/screen           13         "         "         28.5         62         Combo storm/screen           14         "        | Table 1  |          |       |                      |             |    |                    |  |
|-------------------------------------------------------------------------------------------------------------------------------------------------------------------------------------------------------------------------------------------------------------------------------------------------------------------------------------------------------------------------------------------------------------------------------------------------------------------------------------------------------------------------------------------------------------------------------------------------------------------------------------------------------------------------------------------------------------------------------------------------------------------------------------------------------------------------------------------------------------------------------------------------------------------------------------------------------------------------------------------------------------------------------------------------------------------------------------------------------------------------------------------|----------|----------|-------|----------------------|-------------|----|--------------------|--|
| 1         south         1st         dbl-hung: 1 over 1         40.75         70         Custom sash           2         east         "         "         31.75         70         Combo storm/screen           3         "         "         40.75         70         Custom sash           4         "         "         40.75         70         Custom sash           5         "         "         28.5         70         Combo storm/screen           6         west         "         casement sash-1 lite         24         54         Custom sash           7         "         "         "         24         54         Custom sash           8         south         2nd         dbl-hung: 1 over 1         31.75         62         Custom sash           9         "         "         "         31.75         62         Custom sash           10         "         "         "         31.75         62         Custom sash           11         "         "         "         31.75         62         Combo storm/screen           13         "         "         "         28.5         62         Combo storm/screen | window # | elevatio | floor | type                 | frame width |    | Storm window type  |  |
| 3 " " " 31.75 70 Combo storm/screer 4 " " " 40.75 70 Combo storm/screer 5 " " 28.5 70 Combo storm/screer 6 west " casement sash-1 lite 24 54 Custom sash 7 " " " 24 54 Custom sash 8 south 2nd dbl-hung: 1 over 1 31.75 62 Custom sash 9 " " " 31.75 62 Custom sash 10 " " " 31.75 62 Custom sash 11 " " " 31.75 62 Custom sash 12 east " " 31.75 62 Custom sash 12 east " " 31.75 62 Custom sash 13 " " " 28.5 62 Combo storm/screer 14 " " 40.75 62 Custom sash 15 " " " 28.5 62 Combo storm/screer 16 " " 28.5 62 Combo storm/screer 17 west " " 31.75 62 Combo storm/screer                                                                                                                                                                                                                                                                                                                                                                                                                                                                                                                                                           | 1        | south    | 1st   | dbl-hung: 1 over 1   | 40.75       |    | Custom sash        |  |
| 4       "       "       40.75       70       Custom sash         5       "       "       28.5       70       Combo storm/screen         6       west       "       casement sash-1 lite       24       54       Custom sash         7       "       "       "       24       54       Custom sash         8       south       2nd       dbl-hung: 1 over 1       31.75       62       Custom sash         9       "       "       "       31.75       62       Custom sash         10       "       "       "       31.75       62       Custom sash         11       "       "       31.75       62       Custom sash         12       east       "       "       31.75       62       Combo storm/screen         13       "       "       28.5       62       Combo storm/screen         14       "       "       40.75       62       Combo storm/screen         16       "       "       28.5       62       Combo storm/screen         17       west       "       31.75       62       Combo storm/screen         18       "       "       24                                                                                       | 2        | east     | "     | и                    | 31.75       | 70 | Combo storm/screen |  |
| 4       "       "       28.5       70       Combo storm/screen         6       west       "       casement sash-1 lite       24       54       Custom sash         7       "       "       24       54       Custom sash         8       south       2nd       dbl-hung: 1 over 1       31.75       62       Custom sash         9       "       "       "       31.75       62       Custom sash         10       "       "       "       31.75       62       Custom sash         11       "       "       31.75       62       Combo storm/screen         12       east       "       "       31.75       62       Combo storm/screen         13       "       "       28.5       62       Combo storm/screen         14       "       "       28.5       62       Combo storm/screen         16       "       "       28.5       62       Combo storm/screen         17       west       "       31.75       62       Combo storm/screen         18       "       "       24.25       62       Combo storm/screen                                                                                                                     | 3        | "        | "     | и                    | 31.75       | 70 | Combo storm/screen |  |
| 6 west " casement sash-1 lite 24 54 Custom sash 7 " " " 24 54 Custom sash 8 south 2nd dbl-hung: 1 over 1 31.75 62 Custom sash 10 " " " 31.75 62 Custom sash 11 " " 31.75 62 Custom sash 12 east " " 31.75 62 Custom sash 13 " " 31.75 62 Custom sash 14 " " 40.75 62 Combo storm/screet 15 " " 40.75 62 Custom sash 15 " " 28.5 62 Combo storm/screet 16 " " 28.5 62 Combo storm/screet 17 west " 31.75 62 Combo storm/screet 18 " " 24.25 62 Combo storm/screet                                                                                                                                                                                                                                                                                                                                                                                                                                                                                                                                                                                                                                                                          | 4        | "        | "     | и                    | 40.75       | 70 | Custom sash        |  |
| 7       "       "       24       54       Custom sash         8       south       2nd       dbl-hung: 1 over 1       31.75       62       Custom sash         9       "       "       31.75       62       Custom sash         10       "       "       31.75       62       Custom sash         11       "       "       31.75       62       Combo storm/screet         12       east       "       "       28.5       62       Combo storm/screet         13       "       "       40.75       62       Custom sash         15       "       "       40.75       62       Custom sash         15       "       "       28.5       62       Combo storm/screet         16       "       "       28.5       62       Combo storm/screet         17       west       "       31.75       62       Combo storm/screet         18       "       "       24.25       62                                                                                                                                                                                                                                                                      | 5        | "        |       | ű                    | 28.5        | 70 | Combo storm/screen |  |
| 8       south       2nd       dbl-hung: 1 over 1       31.75       62       Custom sash         9       "       "       31.75       62       Custom sash         10       "       "       31.75       62       Custom sash         11       "       "       31.75       62       Custom sash         12       east       "       "       28.5       62       Combo storm/screen         13       "       "       40.75       62       Custom sash         14       "       "       40.75       62       Custom sash         15       "       "       28.5       62       Combo storm/screen         16       "       "       28.5       62       Combo storm/screen         17       west       "       31.75       62       Combo storm/screen         18       "       "       24.25       62       Combo storm/screen                                                                                                                                                                                                                                                                                                                  | 6        | west     | "     | casement sash-1 lite | 24          | 54 | Custom sash        |  |
| 9       "       "       31.75       62       Custom sash         10       "       "       31.75       62       Custom sash         11       "       "       31.75       62       Custom sash         12       east       "       31.75       62       Combo storm/screen         13       "       "       28.5       62       Combo storm/screen         14       "       "       40.75       62       Custom sash         15       "       "       28.5       62       Combo storm/screen         16       "       "       28.5       62       Combo storm/screen         17       West       "       31.75       62       Combo storm/screen         18       "       "       24.25       62                                                                                                                                                                                                                                                                                                                                                                                                                                            | 7        | "        | "     | ű                    | 24          | 54 | Custom sash        |  |
| 10       "       "       31.75       62       Custom sash         11       "       "       31.75       62       Custom sash         12       east       "       31.75       62       Combo storm/screen         13       "       "       28.5       62       Combo storm/screen         14       "       "       40.75       62       Custom sash         15       "       "       28.5       62       Combo storm/screen         16       "       "       28.5       62       Combo storm/screen         17       west       "       31.75       62       Combo storm/screen         18       "       "       24.25       62                                                                                                                                                                                                                                                                                                                                                                                                                                                                                                             | 8        | south    | 2nd   | dbl-hung: 1 over 1   | 31.75       | 62 | Custom sash        |  |
| 10       31.75       62       Custom sash         11       "       "       31.75       62       Custom sash         12       east       "       31.75       62       Combo storm/screen         13       "       "       28.5       62       Combo storm/screen         14       "       "       40.75       62       Custom sash         15       "       "       28.5       62       Combo storm/screen         16       "       "       28.5       62       Combo storm/screen         17       west       "       31.75       62       Combo storm/screen         18       "       "       24.25       62                                                                                                                                                                                                                                                                                                                                                                                                                                                                                                                             | 9        | "        | "     | u                    | 31.75       | 62 | Custom sash        |  |
| 11       31.75       62       Custom sash         12       east       "       31.75       62       Combo storm/screen         13       "       "       28.5       62       Combo storm/screen         14       "       "       40.75       62       Custom sash         15       "       "       28.5       62       Combo storm/screen         16       "       "       28.5       62       Combo storm/screen         17       west       "       31.75       62       Combo storm/screen         18       "       "       24.25       62                                                                                                                                                                                                                                                                                                                                                                                                                                                                                                                                                                                               | 10       | "        | "     | и                    | 31.75       | 62 | Custom sash        |  |
| 12       east       31.75       62       Combo storm/screer         13       "       "       28.5       62       Combo storm/screer         14       "       "       40.75       62       Custom sash         15       "       "       28.5       62       Combo storm/screer         16       "       "       28.5       62       Combo storm/screer         17       west       "       31.75       62       Combo storm/screer         18       "       "       24.25       62                                                                                                                                                                                                                                                                                                                                                                                                                                                                                                                                                                                                                                                         | 11       | "        | "     | u                    | 31.75       | 62 | Custom sash        |  |
| 14       "       "       40.75       62       Custom sash         15       "       "       28.5       62       Combo storm/screen         16       "       "       28.5       62       Combo storm/screen         17       west       "       31.75       62       Combo storm/screen         18       "       "       24.25       62                                                                                                                                                                                                                                                                                                                                                                                                                                                                                                                                                                                                                                                                                                                                                                                                     | 12       | east     | "     | и                    | 31.75       | 62 | Combo storm/screen |  |
| 14       40.75       62       Custom sash         15       "       28.5       62       Combo storm/screen         16       "       "       28.5       62       Combo storm/screen         17       west       "       31.75       62       Combo storm/screen         18       "       "       24.25       62                                                                                                                                                                                                                                                                                                                                                                                                                                                                                                                                                                                                                                                                                                                                                                                                                             | 13       | "        | "     | u                    | 28.5        | 62 | Combo storm/screen |  |
| 16       "       "       28.5       62       Combo storm/screen         17       west       "       31.75       62       Combo storm/screen         18       "       "       24.25       62                                                                                                                                                                                                                                                                                                                                                                                                                                                                                                                                                                                                                                                                                                                                                                                                                                                                                                                                               | 14       | "        | "     | "                    | 40.75       | 62 | Custom sash        |  |
| 17     west     "     31.75     62     Combo storm/screen       18     "     "     24.25     62                                                                                                                                                                                                                                                                                                                                                                                                                                                                                                                                                                                                                                                                                                                                                                                                                                                                                                                                                                                                                                           | 15       | ш        | "     | ı,                   | 28.5        | 62 | Combo storm/screen |  |
| 18 " " 24.25 62 Combo storm/screen                                                                                                                                                                                                                                                                                                                                                                                                                                                                                                                                                                                                                                                                                                                                                                                                                                                                                                                                                                                                                                                                                                        | 16       | ű        | "     | "                    | 28.5        | 62 | Combo storm/screen |  |
| 18 24.25 02                                                                                                                                                                                                                                                                                                                                                                                                                                                                                                                                                                                                                                                                                                                                                                                                                                                                                                                                                                                                                                                                                                                               | 17       | west     | "     | ı,                   | 31.75       | 62 | Combo storm/screen |  |
| 19 " " 28.5 63                                                                                                                                                                                                                                                                                                                                                                                                                                                                                                                                                                                                                                                                                                                                                                                                                                                                                                                                                                                                                                                                                                                            | 18       | ш        | "     | "                    | 24.25       | 62 |                    |  |
|                                                                                                                                                                                                                                                                                                                                                                                                                                                                                                                                                                                                                                                                                                                                                                                                                                                                                                                                                                                                                                                                                                                                           | 19       | "        | "     | "                    | 28.5        | 63 |                    |  |
|                                                                                                                                                                                                                                                                                                                                                                                                                                                                                                                                                                                                                                                                                                                                                                                                                                                                                                                                                                                                                                                                                                                                           |          |          |       |                      |             |    |                    |  |