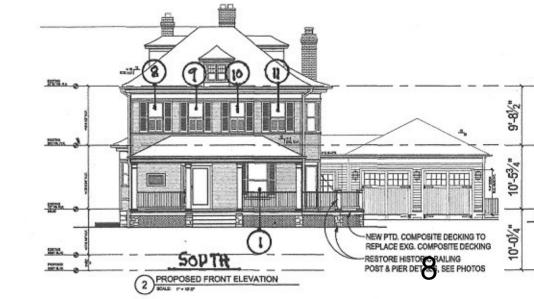

# **PROPOSAL:**

The applicants propose to install nineteen (19) custom wood storm windows at the subject property. Eight (8) of the proposed storms will include screens for ventilation.

PLEASE PRINT (IN BLUE OR BLACK UNIQ OR TYPE THIS INFORMATION ON THE FOLLOWING PAGE.
PLEASE STAY WITHIN THE GUIDES OF THE TEMPLATE, AS THIS WILL BE PROTOCOPPED DIRECTLY ONTO MAILING LABELS.

| 1         south         1st         dbl-hung: 1 over 1         40.75         70         Custom sash           2         east         "         31.75         70         Combo storm/screen           3         "         "         40.75         70         Custom sash           4         "         "         40.75         70         Custom sash           5         "         "         28.5         70         Combo storm/screen           6         west         "         casement sash-1 lite         24         54         Custom sash           7         "         "         "         24         54         Custom sash           8         south         2nd         dbl-hung: 1 over 1         31.75         62         Custom sash           9         "         "         "         31.75         62         Custom sash           10         "         "         "         31.75         62         Custom sash           11         "         "         31.75         62         Combo storm/screen           13         "         "         28.5         62         Combo storm/screen           14         "        | Table 1  |          |       |                      |             |    |                    |  |
|-------------------------------------------------------------------------------------------------------------------------------------------------------------------------------------------------------------------------------------------------------------------------------------------------------------------------------------------------------------------------------------------------------------------------------------------------------------------------------------------------------------------------------------------------------------------------------------------------------------------------------------------------------------------------------------------------------------------------------------------------------------------------------------------------------------------------------------------------------------------------------------------------------------------------------------------------------------------------------------------------------------------------------------------------------------------------------------------------------------------------------------------|----------|----------|-------|----------------------|-------------|----|--------------------|--|
| 1         south         1st         dbl-hung: 1 over 1         40.75         70         Custom sash           2         east         "         "         31.75         70         Combo storm/screen           3         "         "         40.75         70         Custom sash           4         "         "         40.75         70         Custom sash           5         "         "         28.5         70         Combo storm/screen           6         west         "         casement sash-1 lite         24         54         Custom sash           7         "         "         "         24         54         Custom sash           8         south         2nd         dbl-hung: 1 over 1         31.75         62         Custom sash           9         "         "         "         31.75         62         Custom sash           10         "         "         "         31.75         62         Custom sash           11         "         "         "         31.75         62         Combo storm/screen           13         "         "         "         28.5         62         Combo storm/screen | window # | elevatio | floor | type                 | frame width |    | Storm window type  |  |
| 3 " " " 31.75 70 Combo storm/screer 4 " " " 40.75 70 Combo storm/screer 5 " " 28.5 70 Combo storm/screer 6 west " casement sash-1 lite 24 54 Custom sash 7 " " " 24 54 Custom sash 8 south 2nd dbl-hung: 1 over 1 31.75 62 Custom sash 9 " " " 31.75 62 Custom sash 10 " " " 31.75 62 Custom sash 11 " " " 31.75 62 Custom sash 12 east " " 31.75 62 Custom sash 12 east " " 31.75 62 Custom sash 13 " " " 28.5 62 Combo storm/screer 14 " " 40.75 62 Custom sash 15 " " " 28.5 62 Combo storm/screer 16 " " 28.5 62 Combo storm/screer 17 west " " 31.75 62 Combo storm/screer                                                                                                                                                                                                                                                                                                                                                                                                                                                                                                                                                           | 1        | south    | 1st   | dbl-hung: 1 over 1   | 40.75       |    | Custom sash        |  |
| 4       "       "       40.75       70       Custom sash         5       "       "       28.5       70       Combo storm/screen         6       west       "       casement sash-1 lite       24       54       Custom sash         7       "       "       "       24       54       Custom sash         8       south       2nd       dbl-hung: 1 over 1       31.75       62       Custom sash         9       "       "       "       31.75       62       Custom sash         10       "       "       "       31.75       62       Custom sash         11       "       "       31.75       62       Custom sash         12       east       "       "       31.75       62       Combo storm/screen         13       "       "       28.5       62       Combo storm/screen         14       "       "       40.75       62       Combo storm/screen         16       "       "       28.5       62       Combo storm/screen         17       west       "       31.75       62       Combo storm/screen         18       "       "       24                                                                                       | 2        | east     | "     | и                    | 31.75       | 70 | Combo storm/screen |  |
| 4       "       "       28.5       70       Combo storm/screen         6       west       "       casement sash-1 lite       24       54       Custom sash         7       "       "       24       54       Custom sash         8       south       2nd       dbl-hung: 1 over 1       31.75       62       Custom sash         9       "       "       "       31.75       62       Custom sash         10       "       "       "       31.75       62       Custom sash         11       "       "       31.75       62       Combo storm/screen         12       east       "       "       31.75       62       Combo storm/screen         13       "       "       28.5       62       Combo storm/screen         14       "       "       28.5       62       Combo storm/screen         16       "       "       28.5       62       Combo storm/screen         17       west       "       31.75       62       Combo storm/screen         18       "       "       24.25       62       Combo storm/screen                                                                                                                     | 3        | "        | "     | и                    | 31.75       | 70 | Combo storm/screen |  |
| 6 west " casement sash-1 lite 24 54 Custom sash 7 " " " 24 54 Custom sash 8 south 2nd dbl-hung: 1 over 1 31.75 62 Custom sash 10 " " " 31.75 62 Custom sash 11 " " 31.75 62 Custom sash 12 east " " 31.75 62 Custom sash 13 " " 31.75 62 Custom sash 14 " " 40.75 62 Combo storm/screet 15 " " 40.75 62 Custom sash 15 " " 28.5 62 Combo storm/screet 16 " " 28.5 62 Combo storm/screet 17 west " 31.75 62 Combo storm/screet 18 " " 24.25 62 Combo storm/screet                                                                                                                                                                                                                                                                                                                                                                                                                                                                                                                                                                                                                                                                          | 4        | "        | "     | и                    | 40.75       | 70 | Custom sash        |  |
| 7       "       "       24       54       Custom sash         8       south       2nd       dbl-hung: 1 over 1       31.75       62       Custom sash         9       "       "       31.75       62       Custom sash         10       "       "       31.75       62       Custom sash         11       "       "       31.75       62       Combo storm/screet         12       east       "       "       28.5       62       Combo storm/screet         13       "       "       40.75       62       Custom sash         15       "       "       40.75       62       Custom sash         15       "       "       28.5       62       Combo storm/screet         16       "       "       28.5       62       Combo storm/screet         17       west       "       31.75       62       Combo storm/screet         18       "       "       24.25       62                                                                                                                                                                                                                                                                      | 5        | "        |       | ű                    | 28.5        | 70 | Combo storm/screen |  |
| 8       south       2nd       dbl-hung: 1 over 1       31.75       62       Custom sash         9       "       "       31.75       62       Custom sash         10       "       "       31.75       62       Custom sash         11       "       "       31.75       62       Custom sash         12       east       "       "       28.5       62       Combo storm/screen         13       "       "       40.75       62       Custom sash         14       "       "       40.75       62       Custom sash         15       "       "       28.5       62       Combo storm/screen         16       "       "       28.5       62       Combo storm/screen         17       west       "       31.75       62       Combo storm/screen         18       "       "       24.25       62       Combo storm/screen                                                                                                                                                                                                                                                                                                                  | 6        | west     | "     | casement sash-1 lite | 24          | 54 | Custom sash        |  |
| 9       "       "       31.75       62       Custom sash         10       "       "       31.75       62       Custom sash         11       "       "       31.75       62       Custom sash         12       east       "       31.75       62       Combo storm/screen         13       "       "       28.5       62       Combo storm/screen         14       "       "       40.75       62       Custom sash         15       "       "       28.5       62       Combo storm/screen         16       "       "       28.5       62       Combo storm/screen         17       West       "       31.75       62       Combo storm/screen         18       "       "       24.25       62                                                                                                                                                                                                                                                                                                                                                                                                                                            | 7        | "        | "     | ű                    | 24          | 54 | Custom sash        |  |
| 10       "       "       31.75       62       Custom sash         11       "       "       31.75       62       Custom sash         12       east       "       31.75       62       Combo storm/screen         13       "       "       28.5       62       Combo storm/screen         14       "       "       40.75       62       Custom sash         15       "       "       28.5       62       Combo storm/screen         16       "       "       28.5       62       Combo storm/screen         17       west       "       31.75       62       Combo storm/screen         18       "       "       24.25       62                                                                                                                                                                                                                                                                                                                                                                                                                                                                                                             | 8        | south    | 2nd   | dbl-hung: 1 over 1   | 31.75       | 62 | Custom sash        |  |
| 10       31.75       62       Custom sash         11       "       "       31.75       62       Custom sash         12       east       "       31.75       62       Combo storm/screen         13       "       "       28.5       62       Combo storm/screen         14       "       "       40.75       62       Custom sash         15       "       "       28.5       62       Combo storm/screen         16       "       "       28.5       62       Combo storm/screen         17       west       "       31.75       62       Combo storm/screen         18       "       "       24.25       62                                                                                                                                                                                                                                                                                                                                                                                                                                                                                                                             | 9        | "        | "     | u                    | 31.75       | 62 | Custom sash        |  |
| 11       31.75       62       Custom sash         12       east       "       31.75       62       Combo storm/screen         13       "       "       28.5       62       Combo storm/screen         14       "       "       40.75       62       Custom sash         15       "       "       28.5       62       Combo storm/screen         16       "       "       28.5       62       Combo storm/screen         17       west       "       31.75       62       Combo storm/screen         18       "       "       24.25       62                                                                                                                                                                                                                                                                                                                                                                                                                                                                                                                                                                                               | 10       | "        | "     | и                    | 31.75       | 62 | Custom sash        |  |
| 12       east       31.75       62       Combo storm/screer         13       "       "       28.5       62       Combo storm/screer         14       "       "       40.75       62       Custom sash         15       "       "       28.5       62       Combo storm/screer         16       "       "       28.5       62       Combo storm/screer         17       west       "       31.75       62       Combo storm/screer         18       "       "       24.25       62                                                                                                                                                                                                                                                                                                                                                                                                                                                                                                                                                                                                                                                         | 11       | "        | "     | u                    | 31.75       | 62 | Custom sash        |  |
| 14       "       "       40.75       62       Custom sash         15       "       "       28.5       62       Combo storm/screen         16       "       "       28.5       62       Combo storm/screen         17       west       "       31.75       62       Combo storm/screen         18       "       "       24.25       62                                                                                                                                                                                                                                                                                                                                                                                                                                                                                                                                                                                                                                                                                                                                                                                                     | 12       | east     | "     | и                    | 31.75       | 62 | Combo storm/screen |  |
| 14       40.75       62       Custom sash         15       "       28.5       62       Combo storm/screen         16       "       "       28.5       62       Combo storm/screen         17       west       "       31.75       62       Combo storm/screen         18       "       "       24.25       62                                                                                                                                                                                                                                                                                                                                                                                                                                                                                                                                                                                                                                                                                                                                                                                                                             | 13       | "        | "     | u                    | 28.5        | 62 | Combo storm/screen |  |
| 16       "       "       28.5       62       Combo storm/screen         17       west       "       31.75       62       Combo storm/screen         18       "       "       24.25       62                                                                                                                                                                                                                                                                                                                                                                                                                                                                                                                                                                                                                                                                                                                                                                                                                                                                                                                                               | 14       | "        | "     | "                    | 40.75       | 62 | Custom sash        |  |
| 17     west     "     31.75     62     Combo storm/screen       18     "     "     24.25     62                                                                                                                                                                                                                                                                                                                                                                                                                                                                                                                                                                                                                                                                                                                                                                                                                                                                                                                                                                                                                                           | 15       | ш        | "     | ı,                   | 28.5        | 62 | Combo storm/screen |  |
| 18 " " 24.25 62 Combo storm/screen                                                                                                                                                                                                                                                                                                                                                                                                                                                                                                                                                                                                                                                                                                                                                                                                                                                                                                                                                                                                                                                                                                        | 16       | ű        | "     | "                    | 28.5        | 62 | Combo storm/screen |  |
| 18 24.25 02                                                                                                                                                                                                                                                                                                                                                                                                                                                                                                                                                                                                                                                                                                                                                                                                                                                                                                                                                                                                                                                                                                                               | 17       | west     | "     | ı,                   | 31.75       | 62 | Combo storm/screen |  |
| 19 " " 28.5 63                                                                                                                                                                                                                                                                                                                                                                                                                                                                                                                                                                                                                                                                                                                                                                                                                                                                                                                                                                                                                                                                                                                            | 18       | ш        | "     | "                    | 24.25       | 62 |                    |  |
|                                                                                                                                                                                                                                                                                                                                                                                                                                                                                                                                                                                                                                                                                                                                                                                                                                                                                                                                                                                                                                                                                                                                           | 19       | "        | "     | "                    | 28.5        | 63 |                    |  |
|                                                                                                                                                                                                                                                                                                                                                                                                                                                                                                                                                                                                                                                                                                                                                                                                                                                                                                                                                                                                                                                                                                                                           |          |          |       |                      |             |    |                    |  |