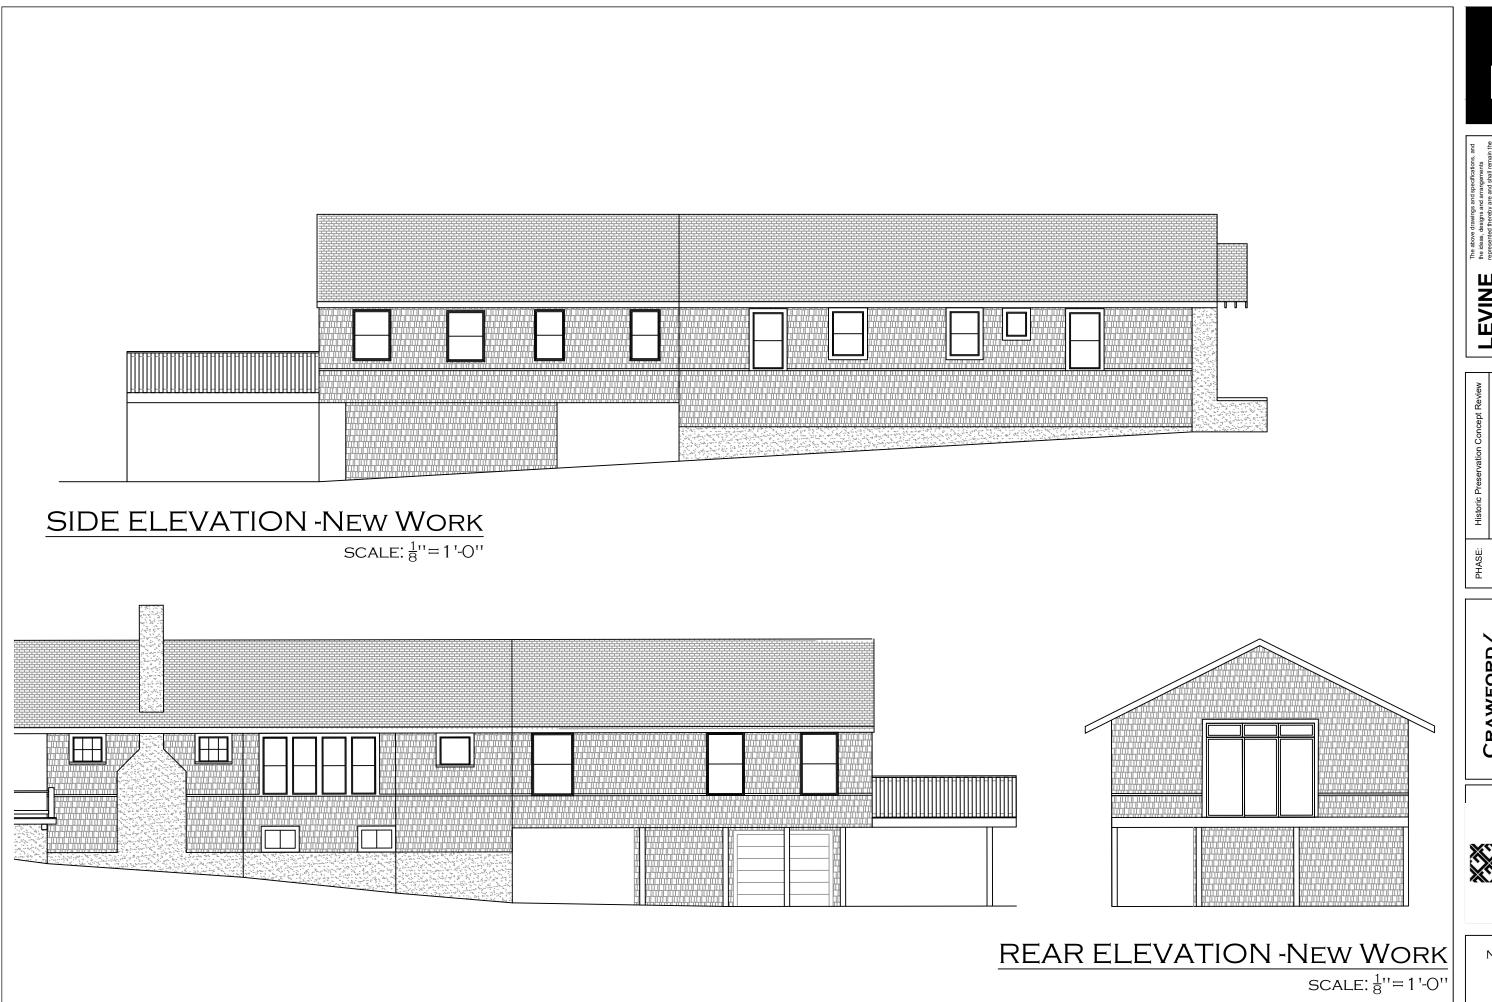

The subject property is a c.1910 Sears Argyle Kit house that is categorized as an 'Outstanding Resource' due to its intact form and materials. Sometime c.1970 a rear addition with a deck was constructed, matching the building form and siding. The addition was constructed on piers and has windows that don't match the historic in proportions. Staff finds that the existing deck is not a historic feature and is not visible from the surrounding historic district. Staff would recommend the HPC approve the demolition of the deck in a HAWP review.

Staff finds the size and design of the proposed addition is modest in size and scale, as well as being sited in the preferred location, per the *Design Guidelines*. While the general preference for new construction adjacent to an historic structure would be to inset any new building additions from the existing side wall

planes, staff would make an exception in this case. Specifically, Staff finds that the proposed addition is being added onto non-historic construction and, due to the lot's narrow width, the new addition will not be highly visible when viewed from the public right-of-way. Staff finds the form and placement of the proposed construction will not detract from the historic significance of the historic house and surrounding district, per 24A-8(b)(2).