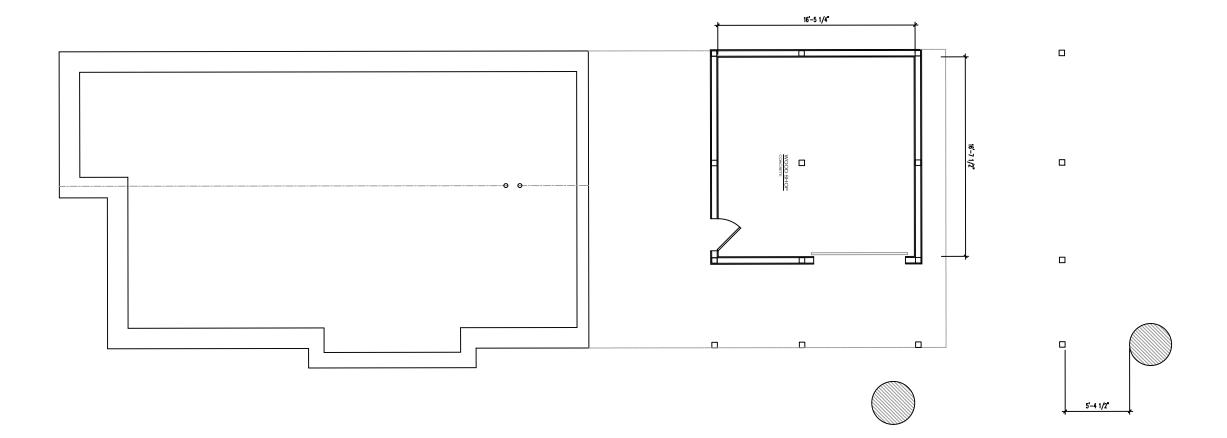

#### **STAFF DISCUSSION**

The applicant proposes the following work items:

- Demolition of the existing deck;
- Construction of a new rear addition;
- Tree removal:
- Construction of a new 12' deck adjacent to the new rear addition.

The applicant proposes to demolish the existing deck and remove the 31" (thirty-one inch) d.b.h. white oak that projects through the rear deck, and construct a 15' 4" (fifteen feet, four-inch) addition and a new 12' deck. The subject tree is one of ten trees in the rear yard of the subject property that exceeds 10" (ten inches) d.b.h. Staff finds that while the tree contributes to the mature tree canopy on the property and the surrounding district, the loss of this tree will not significantly impact the heavily wooded character of either the rear yard or surrounding district.

The primary reason the applicants requested HPC review for a preliminary consultation is for assistance in determining if there are any other acceptable locations for new construction that would avoid removing the white oak that penetrates the rear deck. The white oak is 5' (five feet) from the existing rear wall of the house. Informal discussion with the Takoma Park Arborists suggests that he is dis-inclined to approve the tree removal necessary to construct this addition (note, the applicants have not yet applied for the tree removal). Staff finds that if the HPC determines an addition to the subject property is acceptable, the proposed location appears to be the appropriate location. The proposal maintains the form, massing, and materials of the historic house. Staff finds that a second-story addition, which would be the only available option should a rear addition not be approved, while appropriate in certain 'Contributing' and 'Non-Contributing' resources, is not appropriate for any 'Outstanding' resource. Staff additionally finds that a side-projecting addition would significantly alter the house massing when viewed from the public right-of-way; and that the *Design Guidelines* explicitly state that additions should be placed to the rear of existing construction. Regardless of the findings of the Takoma Park Arborists, Staff finds the proposal is architecturally compatible with the historic house and surrounding district.