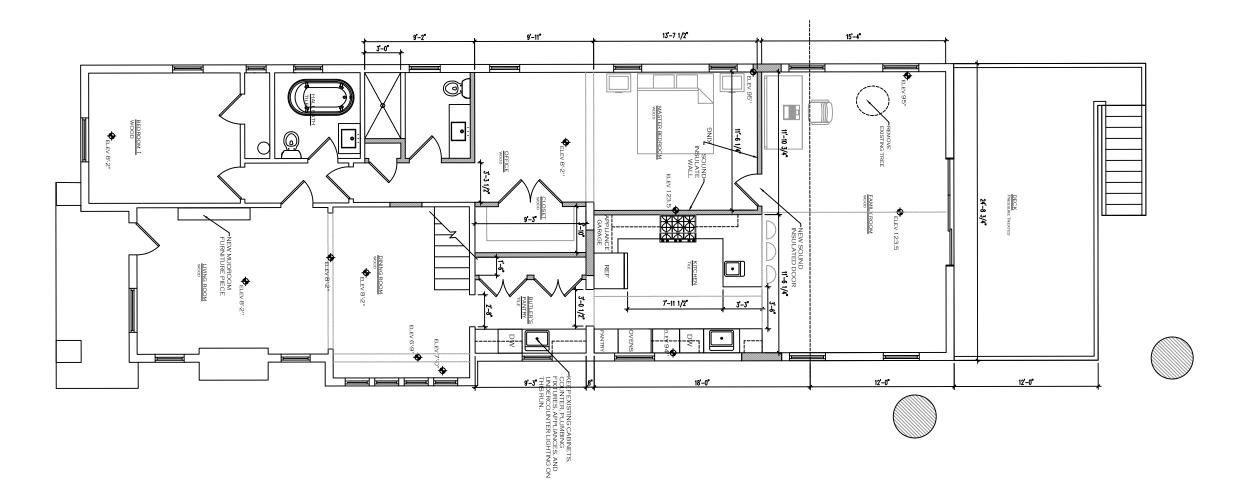

#### **STAFF DISCUSSION**

The applicant proposes the following work items:

- Demolition of the existing deck;
- Construction of a new rear addition;
- Tree removal:
- Construction of a new 12' deck adjacent to the new rear addition.

The applicant proposes to demolish the existing deck and remove the 31" (thirty-one inch) d.b.h. white oak that projects through the rear deck, and construct a 15' 4" (fifteen feet, four-inch) addition and a new 12' deck. The subject tree is one of ten trees in the rear yard of the subject property that exceeds 10" (ten inches) d.b.h. Staff finds that while the tree contributes to the mature tree canopy on the property and the surrounding district, the loss of this tree will not significantly impact the heavily wooded character of either the rear yard or surrounding district.