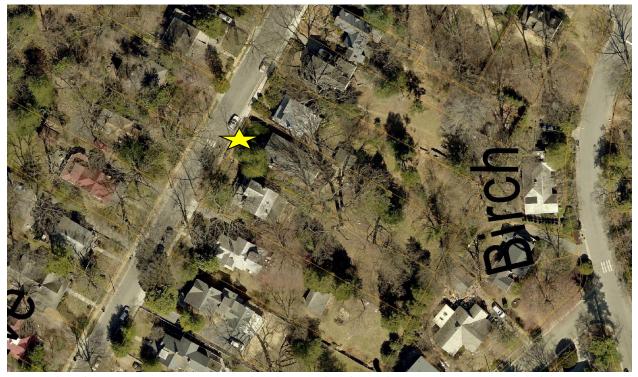

#### **ARCHITECTURAL DESCRIPTION**

SIGNIFICANCE: Outstanding Resource to the Takoma Park Historic District.

STYLE: Craftsman DATE: c.1910

Fig. 1: The subject property is on a narrow, deep lot near the edge of the Historic District (aerial photo, 2019).