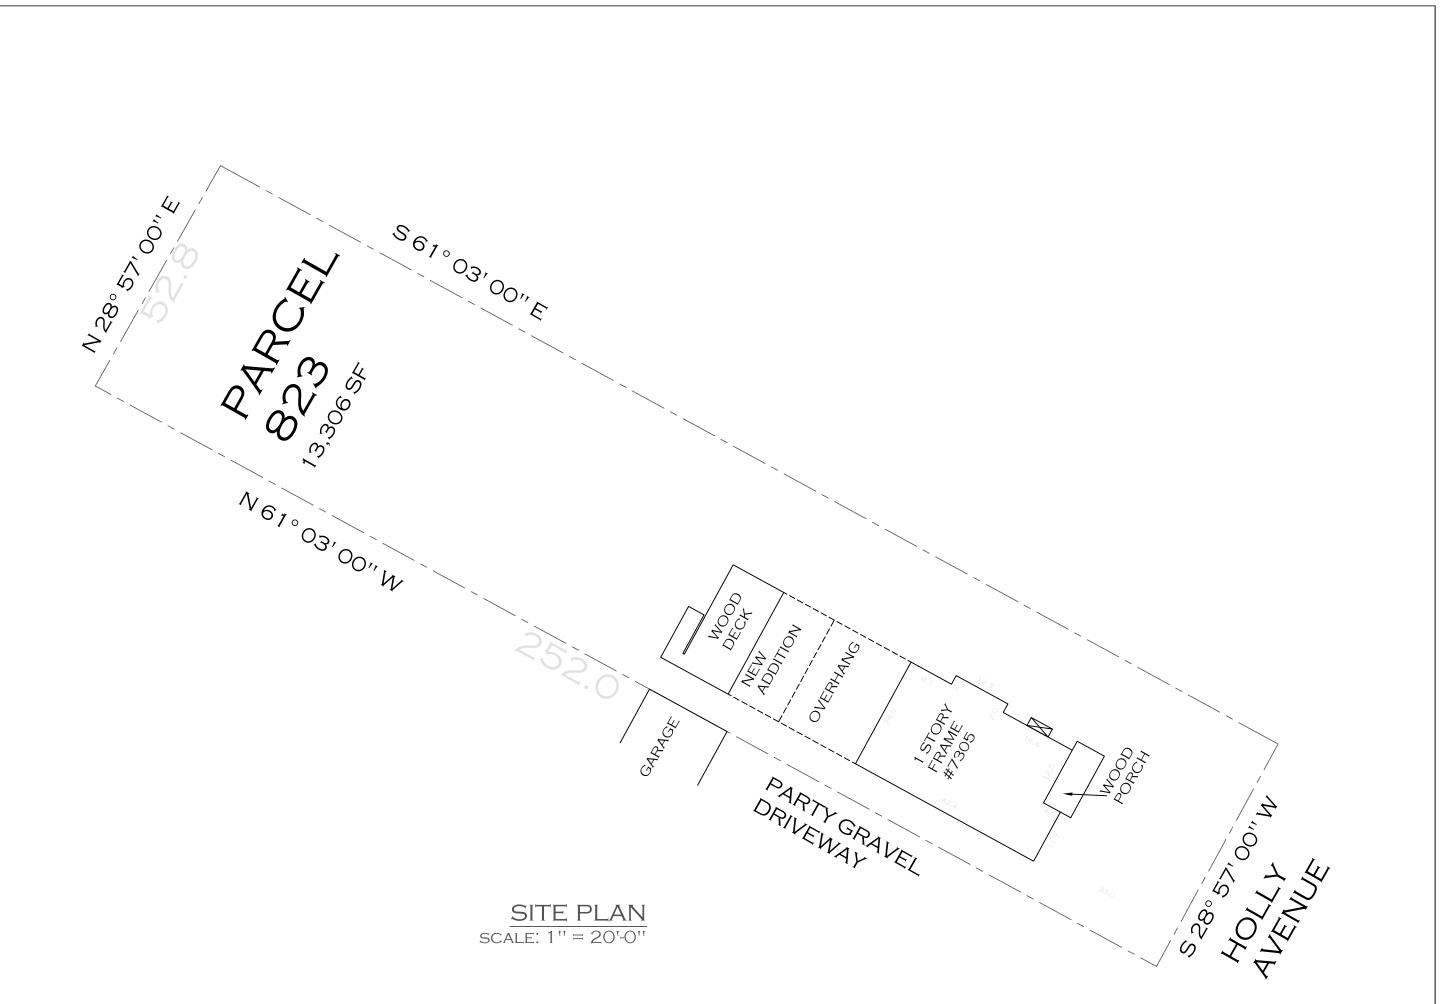

#### **STAFF DISCUSSION**

The applicant proposes the following work items:

- Demolition of the existing deck;
- Construction of a new rear addition;
- Tree removal:
- Construction of a new 12' deck adjacent to the new rear addition.

The subject property is a c.1910 Sears Argyle Kit house that is categorized as an 'Outstanding Resource' due to its intact form and materials. Sometime c.1970 a rear addition with a deck was constructed, matching the building form and siding. The addition was constructed on piers and has windows that don't match the historic in proportions. Staff finds that the existing deck is not a historic feature and is not visible from the surrounding historic district. Staff would recommend the HPC approve the demolition of the deck in a HAWP review.

Staff finds the size and design of the proposed addition is modest in size and scale, as well as being sited in the preferred location, per the *Design Guidelines*. While the general preference for new construction adjacent to an historic structure would be to inset any new building additions from the existing side wall

planes, staff would make an exception in this case. Specifically, Staff finds that the proposed addition is being added onto non-historic construction and, due to the lot's narrow width, the new addition will not be highly visible when viewed from the public right-of-way. Staff finds the form and placement of the proposed construction will not detract from the historic significance of the historic house and surrounding district, per 24A-8(b)(2).

The applicant proposes to demolish the existing deck and remove the 31" (thirty-one inch) d.b.h. white oak that projects through the rear deck, and construct a 15' 4" (fifteen feet, four-inch) addition and a new 12' deck. The subject tree is one of ten trees in the rear yard of the subject property that exceeds 10" (ten inches) d.b.h. Staff finds that while the tree contributes to the mature tree canopy on the property and the surrounding district, the loss of this tree will not significantly impact the heavily wooded character of either the rear yard or surrounding district.

The primary reason the applicants requested HPC review for a preliminary consultation is for assistance in determining if there are any other acceptable locations for new construction that would avoid removing the white oak that penetrates the rear deck. The white oak is 5' (five feet) from the existing rear wall of the house. Informal discussion with the Takoma Park Arborists suggests that he is dis-inclined to approve the tree removal necessary to construct this addition (note, the applicants have not yet applied for the tree removal). Staff finds that if the HPC determines an addition to the subject property is acceptable, the proposed location appears to be the appropriate location. The proposal maintains the form, massing, and materials of the historic house. Staff finds that a second-story addition, which would be the only available option should a rear addition not be approved, while appropriate in certain 'Contributing' and 'Non-Contributing' resources, is not appropriate for any 'Outstanding' resource. Staff additionally finds that a side-projecting addition would significantly alter the house massing when viewed from the public right-of-way; and that the *Design Guidelines* explicitly state that additions should be placed to the rear of existing construction. Regardless of the findings of the Takoma Park Arborists, Staff finds the proposal is architecturally compatible with the historic house and surrounding district.