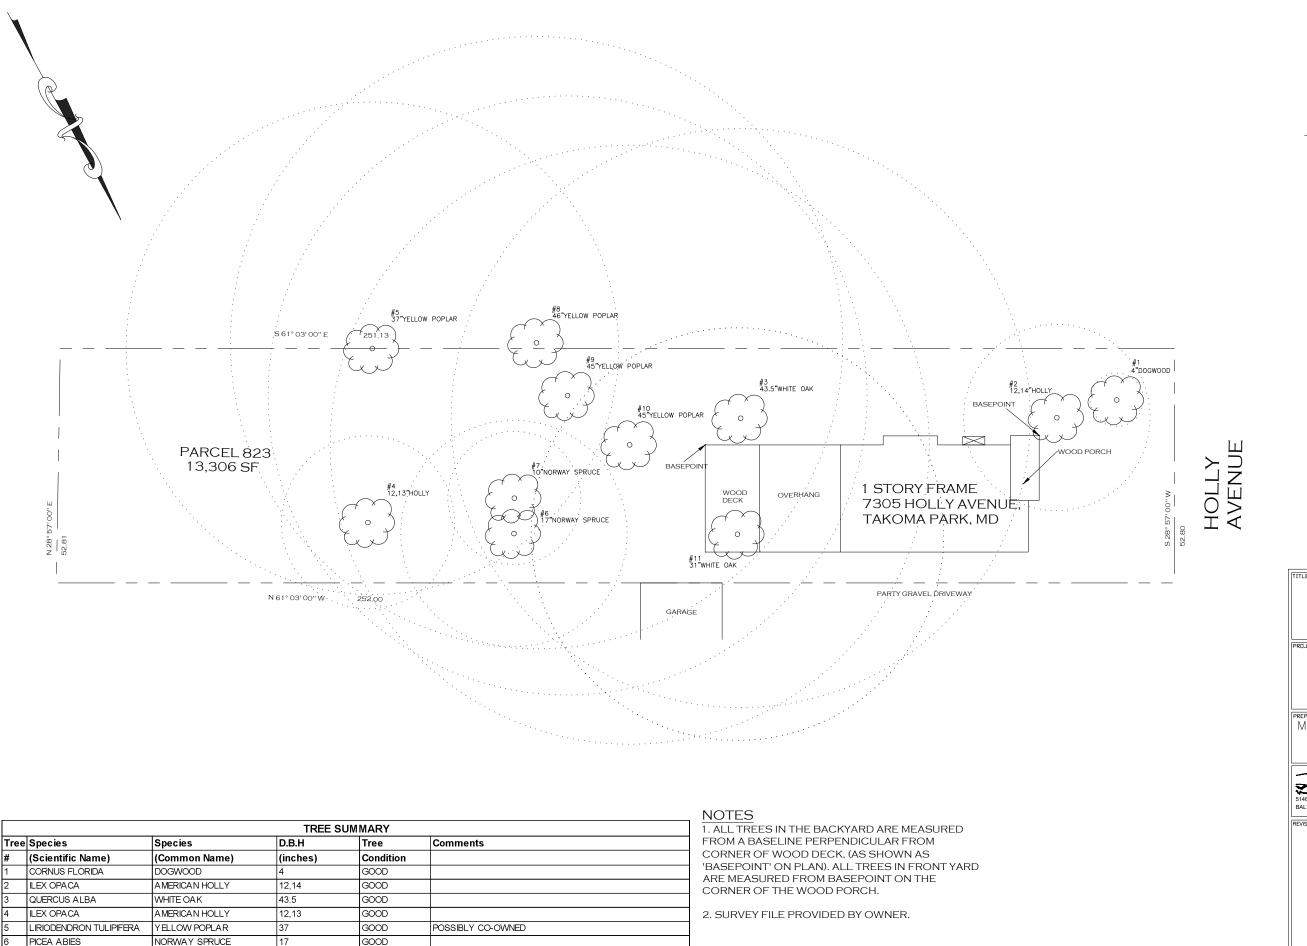

The applicant proposes to demolish the existing deck and remove the 31" (thirty-one inch) d.b.h. white oak that projects through the rear deck, and construct a 15' 4" (fifteen feet, four-inch) addition and a new 12' deck. The subject tree is one of ten trees in the rear yard of the subject property that exceeds 10" (ten inches) d.b.h. Staff finds that while the tree contributes to the mature tree canopy on the property and the surrounding district, the loss of this tree will not significantly impact the heavily wooded character of either the rear yard or surrounding district.

The primary reason the applicants requested HPC review for a preliminary consultation is for assistance in determining if there are any other acceptable locations for new construction that would avoid removing the white oak that penetrates the rear deck. The white oak is 5' (five feet) from the existing rear wall of the house. Informal discussion with the Takoma Park Arborists suggests that he is dis-inclined to approve the tree removal necessary to construct this addition (note, the applicants have not yet applied for the tree removal). Staff finds that if the HPC determines an addition to the subject property is acceptable, the proposed location appears to be the appropriate location. The proposal maintains the form, massing, and materials of the historic house. Staff finds that a second-story addition, which would be the only available option should a rear addition not be approved, while appropriate in certain 'Contributing' and 'Non-Contributing' resources, is not appropriate for any 'Outstanding' resource. Staff additionally finds that a side-projecting addition would significantly alter the house massing when viewed from the public right-of-way; and that the *Design Guidelines* explicitly state that additions should be placed to the rear of existing construction. Regardless of the findings of the Takoma Park Arborists, Staff finds the proposal is architecturally compatible with the historic house and surrounding district.