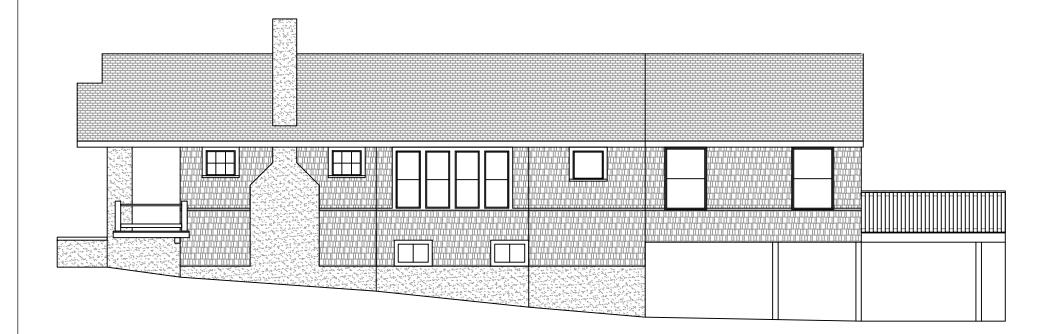

Staff finds the size and design of the proposed addition is modest in size and scale, as well as being sited in the preferred location, per the *Design Guidelines*. While the general preference for new construction adjacent to an historic structure would be to inset any new building additions from the existing side wall

planes, staff would make an exception in this case. Specifically, Staff finds that the proposed addition is being added onto non-historic construction and, due to the lot's narrow width, the new addition will not be highly visible when viewed from the public right-of-way. Staff finds the form and placement of the proposed construction will not detract from the historic significance of the historic house and surrounding district, per 24A-8(b)(2).

The applicant proposes to demolish the existing deck and remove the 31" (thirty-one inch) d.b.h. white oak that projects through the rear deck, and construct a 15' 4" (fifteen feet, four-inch) addition and a new 12' deck. The subject tree is one of ten trees in the rear yard of the subject property that exceeds 10" (ten inches) d.b.h. Staff finds that while the tree contributes to the mature tree canopy on the property and the surrounding district, the loss of this tree will not significantly impact the heavily wooded character of either the rear yard or surrounding district.

The primary reason the applicants requested HPC review for a preliminary consultation is for assistance in determining if there are any other acceptable locations for new construction that would avoid removing the white oak that penetrates the rear deck. The white oak is 5' (five feet) from the existing rear wall of the house. Informal discussion with the Takoma Park Arborists suggests that he is dis-inclined to approve the tree removal necessary to construct this addition (note, the applicants have not yet applied for the tree removal). Staff finds that if the HPC determines an addition to the subject property is acceptable, the proposed location appears to be the appropriate location. The proposal maintains the form, massing, and materials of the historic house. Staff finds that a second-story addition, which would be the only available option should a rear addition not be approved, while appropriate in certain 'Contributing' and 'Non-Contributing' resources, is not appropriate for any 'Outstanding' resource. Staff additionally finds that a side-projecting addition would significantly alter the house massing when viewed from the public right-of-way; and that the *Design Guidelines* explicitly state that additions should be placed to the rear of existing construction. Regardless of the findings of the Takoma Park Arborists, Staff finds the proposal is architecturally compatible with the historic house and surrounding district.