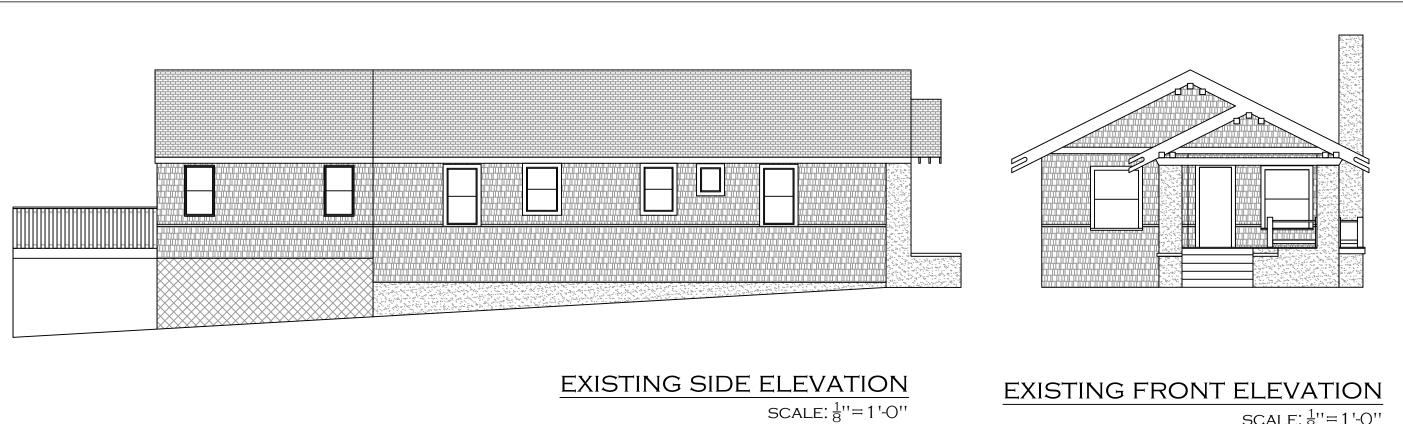

#### **ARCHITECTURAL DESCRIPTION**

SIGNIFICANCE: Outstanding Resource to the Takoma Park Historic District.

STYLE: Craftsman DATE: c.1910

Fig. 1: The subject property is on a narrow, deep lot near the edge of the Historic District (aerial photo, 2019).

The subject property is a c.1910 Sears Argyle Kit house that is categorized as an 'Outstanding Resource' due to its intact form and materials. Sometime c.1970 a rear addition with a deck was constructed, matching the building form and siding. The addition was constructed on piers and has windows that don't match the historic in proportions. Staff finds that the existing deck is not a historic feature and is not visible from the surrounding historic district. Staff would recommend the HPC approve the demolition of the deck in a HAWP review.