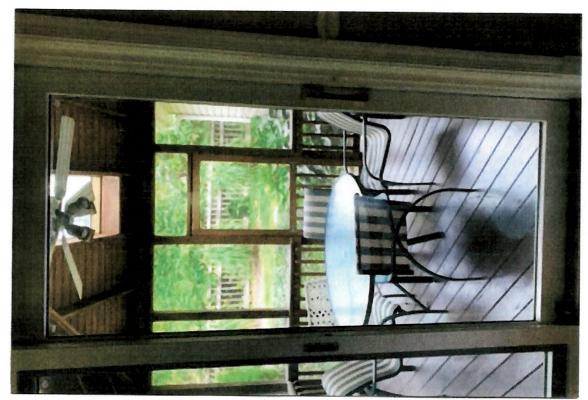

#### STAFF DISCUSSION

The applicant proposes to enclose the existing screened-in porch and to replace the decking on the rear deck. Staff finds that both of these features are on the back of a non-historic resource at the edge of the historic district and will not have a significant impact on the historic character of the surrounding district. The existing screened-in porch is in the northeast corner of the house. It has a hipped roof and a simple wood frame to enclose the space. It appears to be original to the house (1987). The applicant proposes installing a new wood frame with a wood bulkhead and wood casement windows for year-round use. Staff finds that this alteration will have no impact on the character of the house or the surrounding district. Additionally, Staff finds that the design will utilize a high proportion of glazing, maintaining the character of a screened-in porch. No changes are proposed for the roof. Staff recommends the approval of the porch enclosure under 24A-8(d).

Figure 1: Detail of the site. The enclosed porch and rear deck are on the north side of the house shown in the red circle.

The other proposed change is to expand the existing rear deck to expand the northwest corner of the deck and replace the deck surface with a new composite surface (Aertis). The existing rear deck has Trex decking. The deck is close enough to the ground that it does not require a railing.