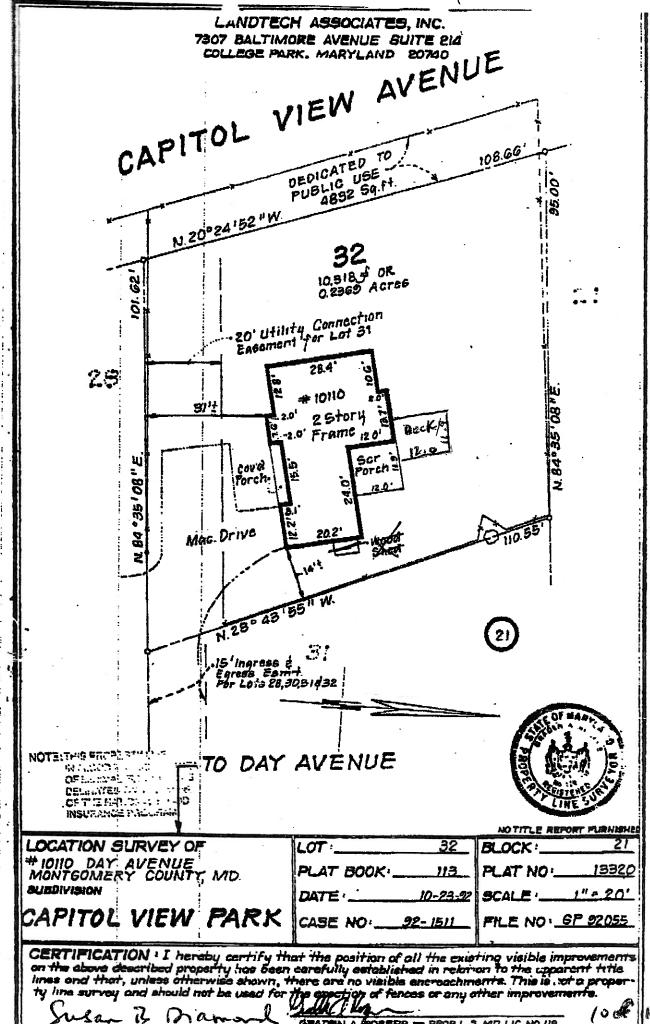

<br>Silver Spring, Ma 209,   |
| •                                                                            |                                                             |
|                                                                              |                                                             |





Susan & Drimmel

5 06 10

Sulan & Danon

6 0 10

### Existing Property Condition Photographs (duplicate as needed)



Detail: Screened porch



Detail: Screened porch juniper bullies

Applicant: Sulon & Dansel

## Existing Property Condition Photographs (duplicate as needed)



Detail: Screened porch, juniper bushes



Detail: Screened parch

### Existing Property Condition Photographs (duplicate as needed)



Detail: Back of Greened purch



Detail: Decle, juniper busher



GRADEN A ROSERS - PROP. L.S. MD. LIC. NO. 119