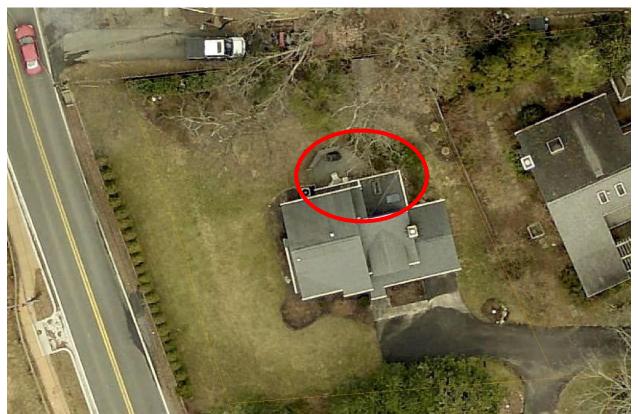

Figure 1: Detail of the site. The enclosed porch and rear deck are on the north side of the house shown in the red circle.

The other proposed change is to expand the existing rear deck to expand the northwest corner of the deck and replace the deck surface with a new composite surface (Aertis). The existing rear deck has Trex decking. The deck is close enough to the ground that it does not require a railing.