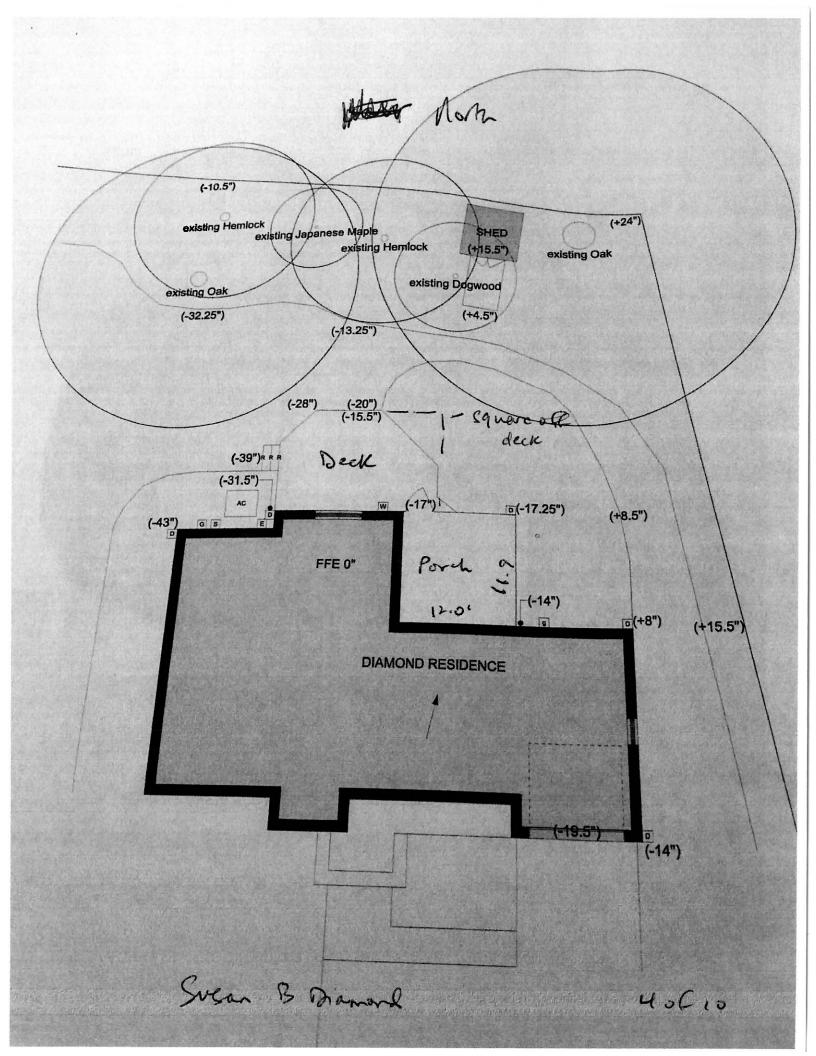

#### STAFF DISCUSSION

The applicant proposes to enclose the existing screened-in porch and to replace the decking on the rear deck. Staff finds that both of these features are on the back of a non-historic resource at the edge of the historic district and will not have a significant impact on the historic character of the surrounding district. The existing screened-in porch is in the northeast corner of the house. It has a hipped roof and a simple wood frame to enclose the space. It appears to be original to the house (1987). The applicant proposes installing a new wood frame with a wood bulkhead and wood casement windows for year-round use. Staff finds that this alteration will have no impact on the character of the house or the surrounding district. Additionally, Staff finds that the design will utilize a high proportion of glazing, maintaining the character of a screened-in porch. No changes are proposed for the roof. Staff recommends the approval of the porch enclosure under 24A-8(d).

The expansion of the rear deck in the northeast corner will not be seen from the right-of-way, because this section of the deck is on grade and will be obscured by the existing deck to the east. Staff finds this increase in lot coverage will not impact the character of the lot or the district. Staff recognizes that the HPC generally requires rear decks to be wood. However, in this instance Staff supports the proposal to replace the existing composite decking with another composite. First, Staff supports this change, because the existing house is not historic and utilizes many contemporary building materials including the siding, windows, and existing rear deck. Second, the HPC reviewed and approved a HAWP for the deck. Third, the HPC has allowed the replacement of materials on this house with materials that are generally disfavored on more significant resources (a 2012 HAWP approved the replacing Masonite siding with vinyl). Staff finds that replacing the deck and enlarging it will not have an impact on the resource or the surrounding district and recommends approval under 24A-8(d).