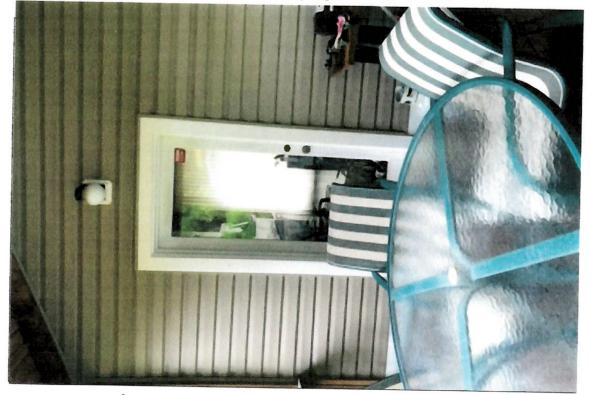

#### STAFF DISCUSSION

The applicant proposes to enclose the existing screened-in porch and to replace the decking on the rear deck. Staff finds that both of these features are on the back of a non-historic resource at the edge of the historic district and will not have a significant impact on the historic character of the surrounding district. The existing screened-in porch is in the northeast corner of the house. It has a hipped roof and a simple wood frame to enclose the space. It appears to be original to the house (1987). The applicant proposes installing a new wood frame with a wood bulkhead and wood casement windows for year-round use. Staff finds that this alteration will have no impact on the character of the house or the surrounding district. Additionally, Staff finds that the design will utilize a high proportion of glazing, maintaining the character of a screened-in porch. No changes are proposed for the roof. Staff recommends the approval of the porch enclosure under 24A-8(d).

Figure 1: Detail of the site. The enclosed porch and rear deck are on the north side of the house shown in the red circle.

The other proposed change is to expand the existing rear deck to expand the northwest corner of the deck and replace the deck surface with a new composite surface (Aertis). The existing rear deck has Trex decking. The deck is close enough to the ground that it does not require a railing.