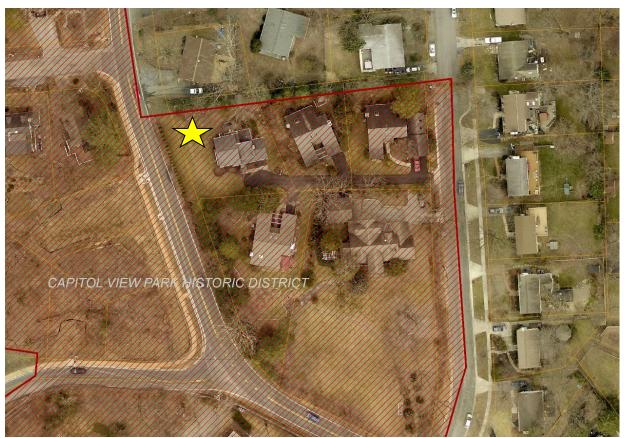

p> The subject property was within the environmental setting of the c.1916 Trible Estate (10106 Day Ave.). The Estate was subdivided in 1981 and the subject property was not constructed until 1987. So, while the Capitol View Park Historic District Master Plan Amendment map shows the subject property as associated with the first era of development (1870-1916), the subject property retains none of the characteristics of that era and has lost all of its historic integrity. In previous Staff Reports for HAWPs for the subject property, historic preservation staff has categorized the resource as everything from Outstanding to Non-Contributing. Based on the HPC's previous HAWP approvals, Staff concludes that this property has been considered Non-Contributing since its construction 33 years ago.



Fig. 1: 10110 Day Ave. is at the edge of the historic district.

#### **PROPOSAL**

The applicant proposes enclosing the existing screened-in porch and replacing the existing porch decking.

#### **APPLICABLE GUIDELINES:**

When reviewing alterations and new construction within the Capitol View Park Historic District several documents are to be utilized as guidelines to assist the Commission in developing their decision. These documents include the *Approved & Adopted Sector Plan for Capitol View & Vicinity (Sector Plan)*, *Montgomery County Code Chapter 24A (Chapter 24A)*, and the *Secretary of the Interior's Standards for Rehabilitation (Standards)*. The pertinent information in these documents is outlined below.

#### Approved & Adopted Sector Plan for Capitol View & Vicinity (Sector