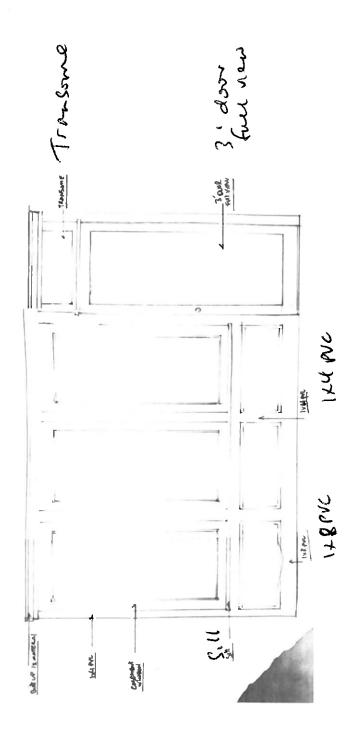

#### STAFF DISCUSSION

The applicant proposes to enclose the existing screened-in porch and to replace the decking on the rear deck. Staff finds that both of these features are on the back of a non-historic resource at the edge of the historic district and will not have a significant impact on the historic character of the surrounding district. The existing screened-in porch is in the northeast corner of the house. It has a hipped roof and a simple wood frame to enclose the space. It appears to be original to the house (1987). The applicant proposes installing a new wood frame with a wood bulkhead and wood casement windows for year-round use. Staff finds that this alteration will have no impact on the character of the house or the surrounding district. Additionally, Staff finds that the design will utilize a high proportion of glazing, maintaining the character of a screened-in porch. No changes are proposed for the roof. Staff recommends the approval of the porch enclosure under 24A-8(d).

Figure 1: Detail of the site. The enclosed porch and rear deck are on the north side of the house shown in the red circle.

The other proposed change is to expand the existing rear deck to expand the northwest corner of the deck and replace the deck surface with a new composite surface (Aertis). The existing rear deck has Trex decking. The deck is close enough to the ground that it does not require a railing.