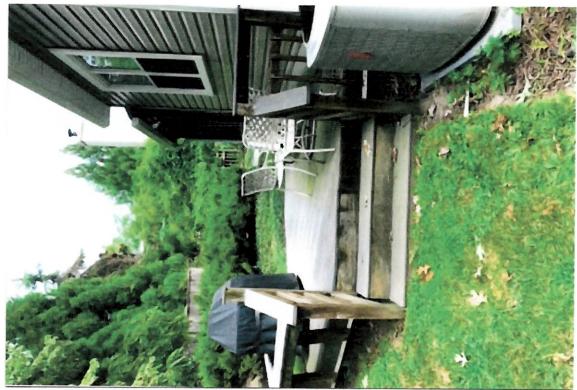

Figure 1: Detail of the site. The enclosed porch and rear deck are on the north side of the house shown in the red circle.

The other proposed change is to expand the existing rear deck to expand the northwest corner of the deck and replace the deck surface with a new composite surface (Aertis). The existing rear deck has Trex decking. The deck is close enough to the ground that it does not require a railing.

The expansion of the rear deck in the northeast corner will not be seen from the right-of-way, because this section of the deck is on grade and will be obscured by the existing deck to the east. Staff finds this increase in lot coverage will not impact the character of the lot or the district. Staff recognizes that the HPC generally requires rear decks to be wood. However, in this instance Staff supports the proposal to replace the existing composite decking with another composite. First, Staff supports this change, because the existing house is not historic and utilizes many contemporary building materials including the siding, windows, and existing rear deck. Second, the HPC reviewed and approved a HAWP for the deck. Third, the HPC has allowed the replacement of materials on this house with materials that are generally disfavored on more significant resources (a 2012 HAWP approved the replacing Masonite siding with vinyl). Staff finds that replacing the deck and enlarging it will not have an impact on the resource or the surrounding district and recommends approval under 24A-8(d).