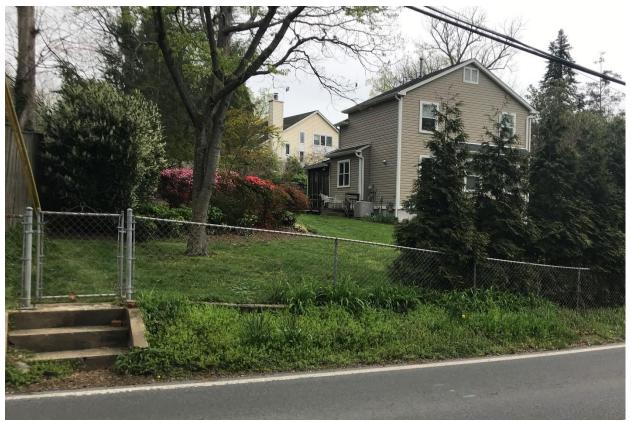

recognizes that the HPC generally requires rear decks to be wood. However, in this instance Staff supports the proposal to replace the existing composite decking with another composite. First, Staff supports this change, because the existing house is not historic and utilizes many contemporary building materials including the siding, windows, and existing rear deck. Second, the HPC reviewed and approved a HAWP for the deck. Third, the HPC has allowed the replacement of materials on this house with materials that are generally disfavored on more significant resources (a 2012 HAWP approved the replacing Masonite siding with vinyl). Staff finds that replacing the deck and enlarging it will not have an impact on the resource or the surrounding district and recommends approval under 24A-8(d).



Figure 2: 10110 Day Ave. viewed from Capitol View Ave.

#### **STAFF RECOMMENDATION:**

Staff recommends that the Commission <u>approve</u> the HAWP application under the Criteria for Issuance in Chapter 24A-8(b), (1) and (2), and (d), having found that the proposal will not substantially alter the exterior features of the historic resource and is compatible in character with the district and the purposes of Chapter 24A;

and with the Secretary of the Interior's Standards for Rehabilitation #2, 9, and 10;

and with the general condition that the applicant shall present the **3 permit sets of drawings**, **if applicable**, **to Historic Preservation Commission** (HPC) **staff for review and stamping** prior to submission for the Montgomery County Department of Permitting Services (DPS) bu