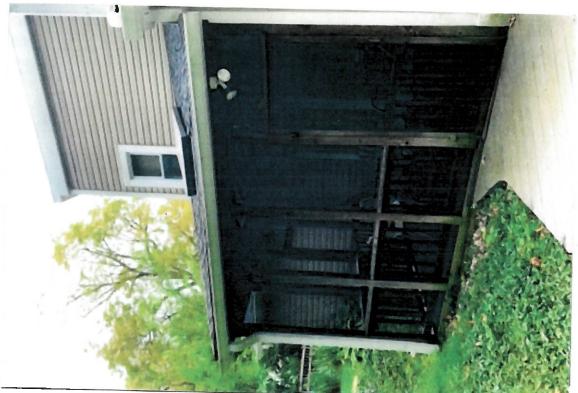

#### STAFF DISCUSSION

The applicant proposes to enclose the existing screened-in porch and to replace the decking on the rear deck. Staff finds that both of these features are on the back of a non-historic resource at the edge of the historic district and will not have a significant impact on the historic character of the surrounding district. The existing screened-in porch is in the northeast corner of the house. It has a hipped roof and a simple wood frame to enclose the space. It appears to be original to the house (1987). The applicant proposes installing a new wood frame with a wood bulkhead and wood casement windows for year-round use. Staff finds that this alteration will have no impact on the character of the house or the surrounding district. Additionally, Staff finds that the design will utilize a high proportion of glazing, maintaining the character of a screened-in porch. No changes are proposed for the roof. Staff recommends the approval of the porch enclosure under 24A-8(d).

The expansion of the rear deck in the northeast corner will not be seen from the right-of-way, because this section of the deck is on grade and will be obscured by the existing deck to the east. Staff finds this increase in lot coverage will not impact the character of the lot or the district. Staff recognizes that the HPC generally requires rear decks to be wood. However, in this instance Staff supports the proposal to replace the existing composite decking with another composite. First, Staff supports this change, because the existing house is not historic and utilizes many contemporary building materials including the siding, windows, and existing rear deck. Second, the HPC reviewed and approved a HAWP for the deck. Third, the HPC has allowed the replacement of materials on this house with materials that are generally disfavored on more significant resources (a 2012 HAWP approved the replacing Masonite siding with vinyl). Staff finds that replacing the deck and enlarging it will not have an impact on the resource or the surrounding district and recommends approval under 24A-8(d).