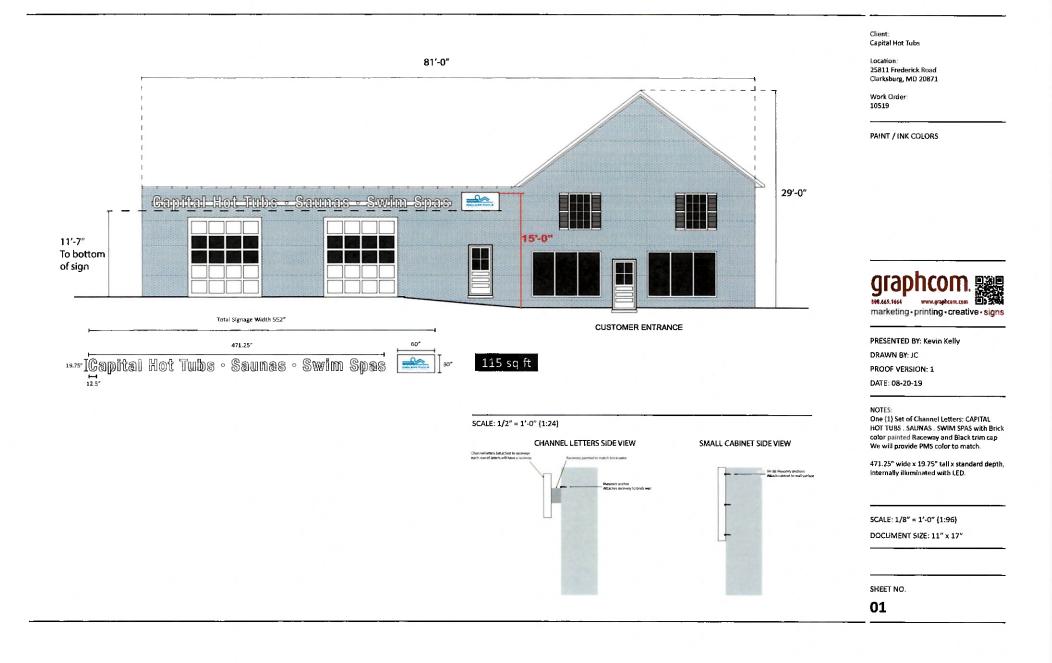

#### **PROPOSAL:**

The applicants propose the following work items at the subject property:

- Installation of one 115 sf illuminated channel letter/raceway sign.
- Installation of one 35 ½ sf illuminated box sign.