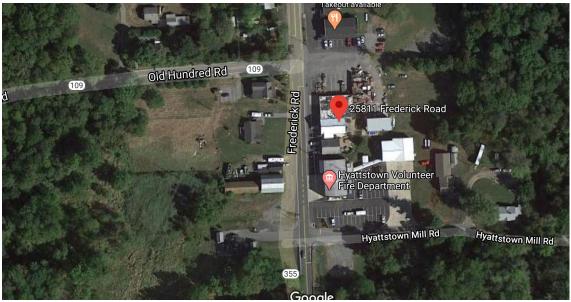

# EXPEDITED MONTGOMERY COUNTY HISTORIC PRESERVATION COMMISSION STAFF REPORT

Address: 25811 Frederick Road, Clarksburg Meeting Date: 4/22/2020

**Resource:** Contemporary (1940-70) Resource **Report Date:** 4/15/2020

#### **ARCHITECTURAL DESCRIPTION:**

SIGNIFICANCE: Contemporary (1940-70) Resource within the Hyattstown Historic District

Fig. 1: Subject property.