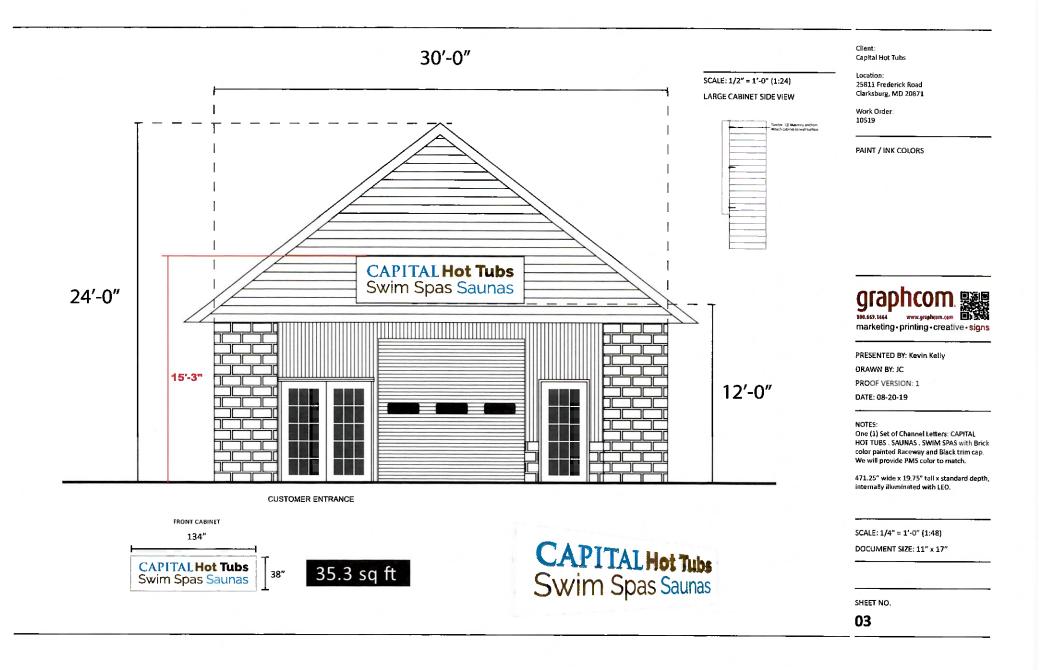

#### **PROPOSAL:**

The applicants propose the following work items at the subject property:

- Installation of one 115 sf illuminated channel letter/raceway sign.
- Installation of one 35 ½ sf illuminated box sign.