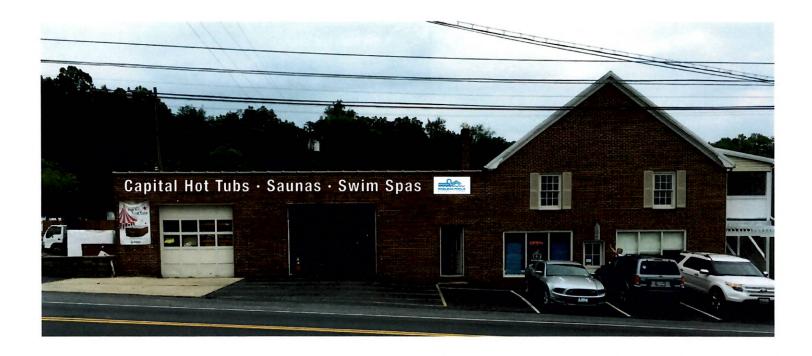

#### **PROPOSAL:**

The applicants propose the following work items at the subject property:

- Installation of one 115 sf illuminated channel letter/raceway sign.
- Installation of one 35 ½ sf illuminated box sign.