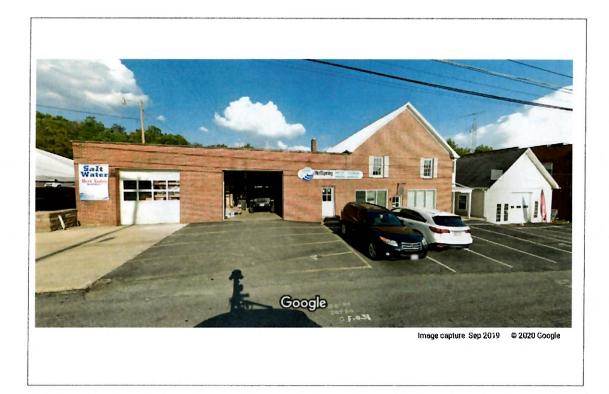

#### **ARCHITECTURAL DESCRIPTION:**

SIGNIFICANCE: Contemporary (1940-70) Resource within the Hyattstown Historic District

Fig. 1: Subject property.

#### **PROPOSAL:**

The applicants propose the following work items at the subject property:

- Installation of one 115 sf illuminated channel letter/raceway sign.
- Installation of one 35 ½ sf illuminated box sign.