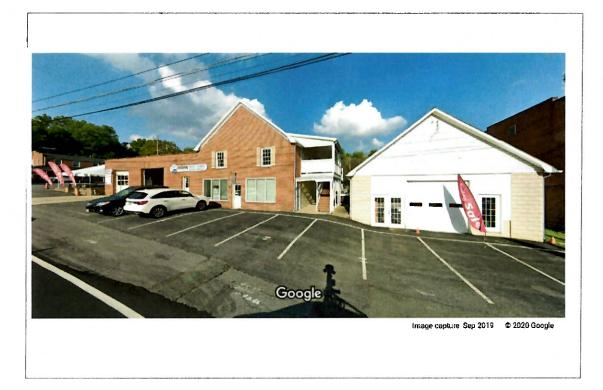

#### **ARCHITECTURAL DESCRIPTION:**

SIGNIFICANCE: Contemporary (1940-70) Resource within the Hyattstown Historic District

Fig. 1: Subject property.

#### **PROPOSAL:**

The applicants propose the following work items at the subject property:

- Installation of one 115 sf illuminated channel letter/raceway sign.
- Installation of one 35 ½ sf illuminated box sign.