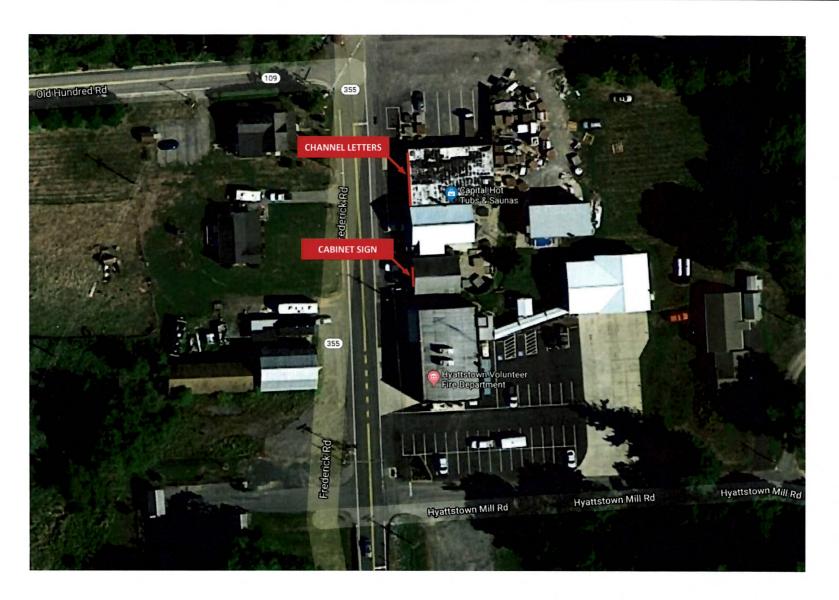

etters: CAPITAL HOT TUBS . SAUNAS . SWIM SPAS with Brick color painted Raceway and Black trim cap. We will provide PMS color to match.

471.25" wide x 19.75" tall x standard depth, internally illuminated with LED.

SCALE: 1/8" = 1'-0" (1:96)

DOCUMENT SIZE: 11" x 17"

SHEET NO.

02





Client: Capital Hot Tubs

Location: 25811 Frederick Road Clarksburg, MD 20871

Work Order: 10519

PAINT / INK COLORS



PRESENTED BY: Kevin Kelly

DRAWN BY: JC

PROOF VERSION: 1

DATE: 08-20-19

NOTES

One {1} Set of Channel Letters: CAPITAL HOT TUBS . SAUNAS . SWIM SPAS with Brick color painted Raceway and Black trim cap. We will provide PMS color to match.

471.25" wide x 19.75" tall x standard depth, internally illuminated with LED.

SCALE: 1/4" = 1'-0" (1:48)

DOCUMENT StZE: 11" x 17"

SHEET NO.

04





Client: Capital Hot Tubs

Location: 25811 Frederick Road Clarksburg, MD 20871

Work Order: 10519

PAINT / INK COLORS



PRESENTED BY: Kevin Kelly DRAWN BY: JC PROOF VERSION: 1 DATE: 08-20-19

NOTES:

SCALE: 1" = 50'-0" (1:600)

DOCUMENT SIZE: 11" x 17"

SHEET NO.

05