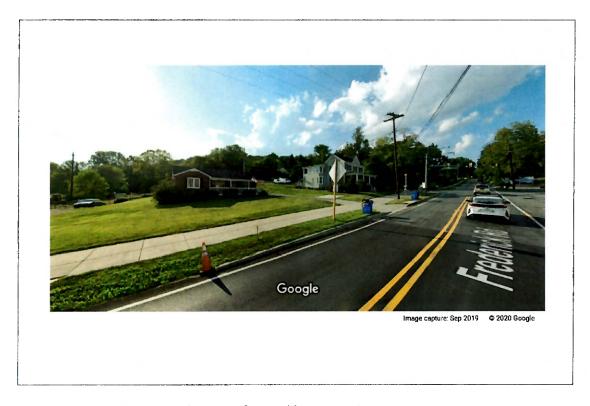

#### **ARCHITECTURAL DESCRIPTION:**

SIGNIFICANCE: Contemporary (1940-70) Resource within the Hyattstown Historic District

Fig. 1: Subject property.