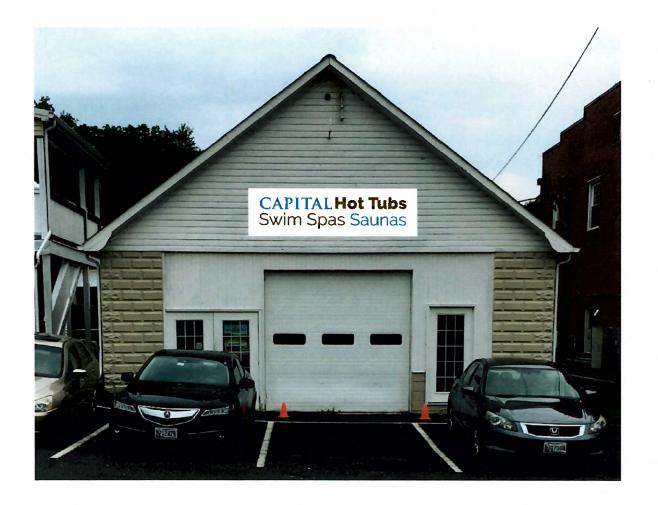

#### **ARCHITECTURAL DESCRIPTION:**

SIGNIFICANCE: Contemporary (1940-70) Resource within the Hyattstown Historic District

Fig. 1: Subject property.