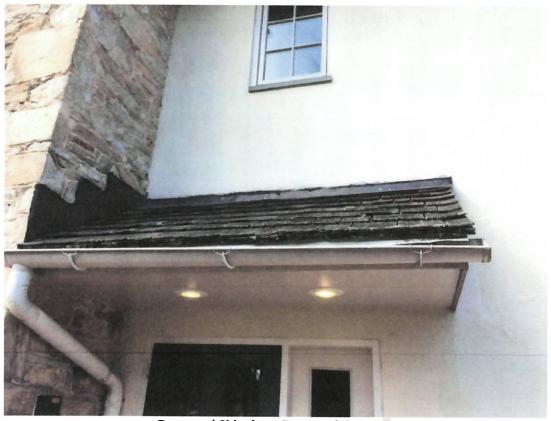

### **PROPOSAL:**

The applicants propose the following work items at the subject property:

- Replace the existing gutters and downspouts in-kind.
- Replace the existing cedar shingle roof with a new standing seam metal roof.

The standing-seam metal roof must be installed in the traditional manner with hand-crimped scams, ridge, and edge details. Prefabricated. pre-crimped, standing-scam metal roof systems would not be appropriate as they utilize clips to join pre-crimped panels rather than hand crimping and often include modem day prominent edge flashing. peak vents, and over the ridge joints.