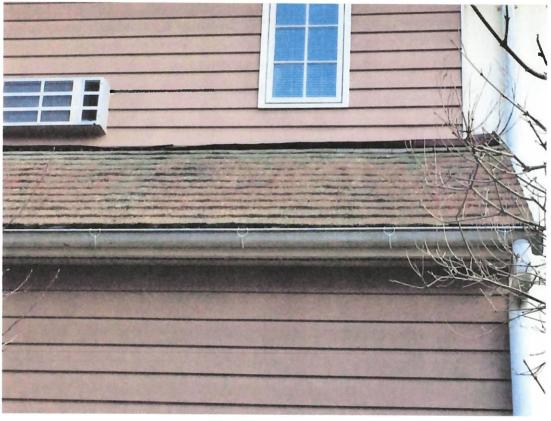

### **PROPOSAL:**

The applicants propose the following work items at the subject property:

- Replace the existing gutters and downspouts in-kind.
- Replace the existing cedar shingle roof with a new standing seam metal roof.

The standing-seam metal roof must be installed in the traditional manner with hand-crimped scams, ridge, and edge details. Prefabricated. pre-crimped, standing-scam metal roof systems would not be appropriate as they utilize clips to join pre-crimped panels rather than hand crimping and often include modem day prominent edge flashing. peak vents, and over the ridge joints.