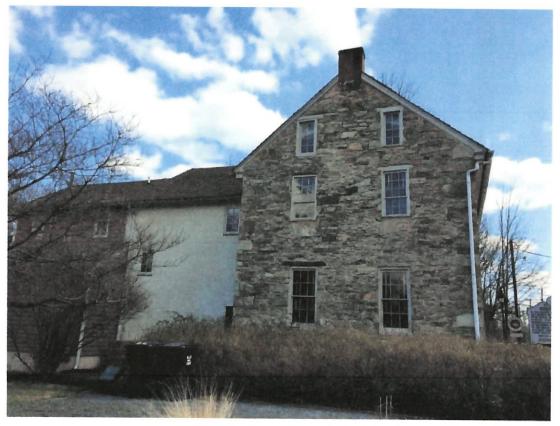

# **ARCHITECTURAL DESCRIPTION:**

SIGNIFICANCE: Primary (19th Century) Resource within the Brookeville Historic District

Brookeville Academy

DATE: 1808 First Floor; 1834 Second Floor: 1996 Rear Addition

Fig. 1: Subject property.