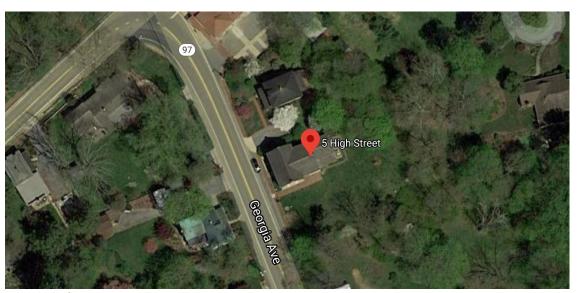

# EXPEDITED MONTGOMERY COUNTY HISTORIC PRESERVATION COMMISSION STAFF REPORT

Address: 5 High Street, Brookeville Meeting Date: 4/22/2020

**Resource:** Primary (19<sup>th</sup> Century) Resource **Report Date:** 4/15/2020

# **ARCHITECTURAL DESCRIPTION:**

SIGNIFICANCE: Primary (19th Century) Resource within the Brookeville Historic District

Brookeville Academy

DATE: 1808 First Floor; 1834 Second Floor: 1996 Rear Addition

Fig. 1: Subject property.