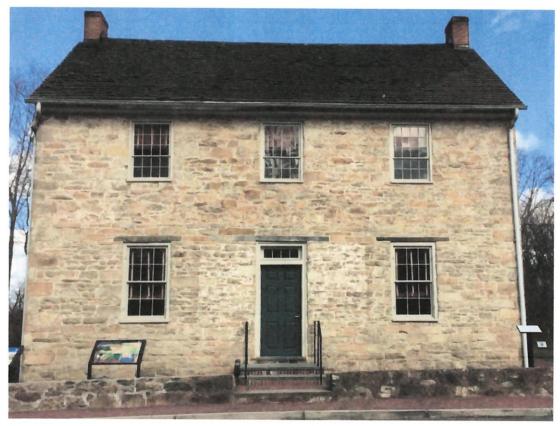

# **ARCHITECTURAL DESCRIPTION:**

SIGNIFICANCE: Primary (19th Century) Resource within the Brookeville Historic District

Brookeville Academy

DATE: 1808 First Floor; 1834 Second Floor: 1996 Rear Addition

Fig. 1: Subject property.