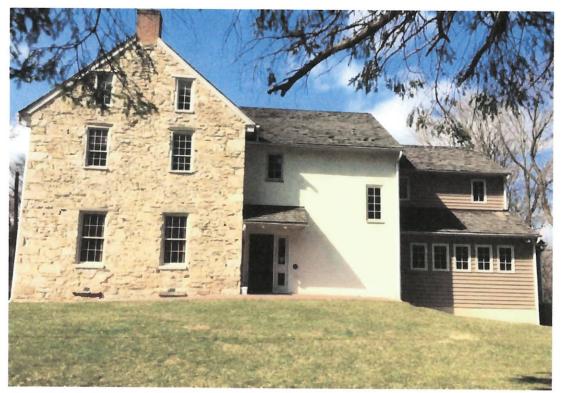

# **ARCHITECTURAL DESCRIPTION:**

SIGNIFICANCE: Primary (19th Century) Resource within the Brookeville Historic District

Brookeville Academy

DATE: 1808 First Floor; 1834 Second Floor: 1996 Rear Addition

Fig. 1: Subject property.