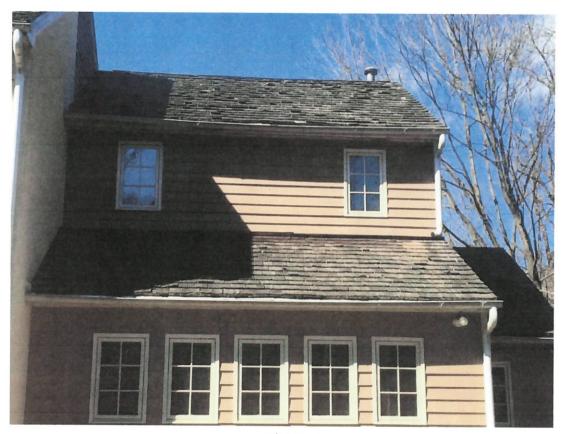

### **PROPOSAL:**

The applicants propose the following work items at the subject property:

- Replace the existing gutters and downspouts in-kind.
- Replace the existing cedar shingle roof with a new standing seam metal roof.