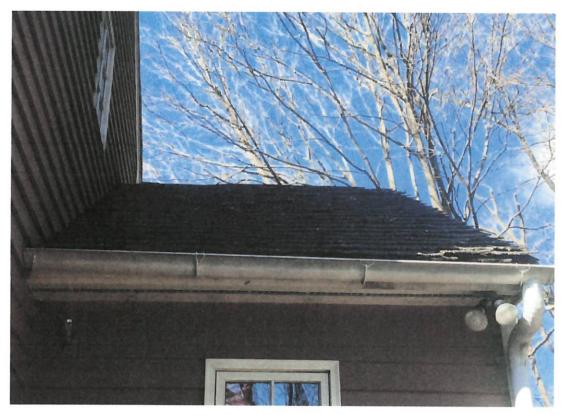

### **PROPOSAL:**

The applicants propose the following work items at the subject property:

- Replace the existing gutters and downspouts in-kind.
- Replace the existing cedar shingle roof with a new standing seam metal roof.

The standing-seam metal roof must be installed in the traditional manner with hand-crimped scams, ridge, and edge details. Prefabricated. pre-crimped, standing-scam metal roof systems would not be appropriate as they utilize clips to join pre-crimped panels rather than hand crimping and often include modem day prominent edge flashing. peak vents, and over the ridge joints.