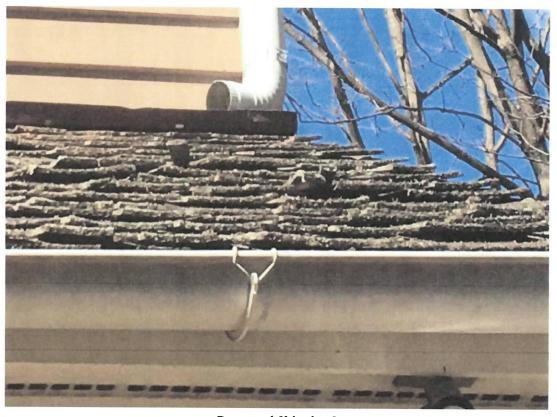

### **PROPOSAL:**

The applicants propose the following work items at the subject property:

- Replace the existing gutters and downspouts in-kind.
- Replace the existing cedar shingle roof with a new standing seam metal roof.