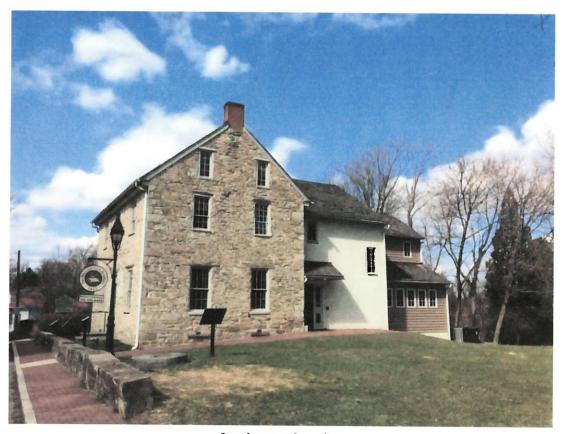

# **ARCHITECTURAL DESCRIPTION:**

SIGNIFICANCE: Primary (19th Century) Resource within the Brookeville Historic District

Brookeville Academy

DATE: 1808 First Floor; 1834 Second Floor: 1996 Rear Addition

Fig. 1: Subject property.