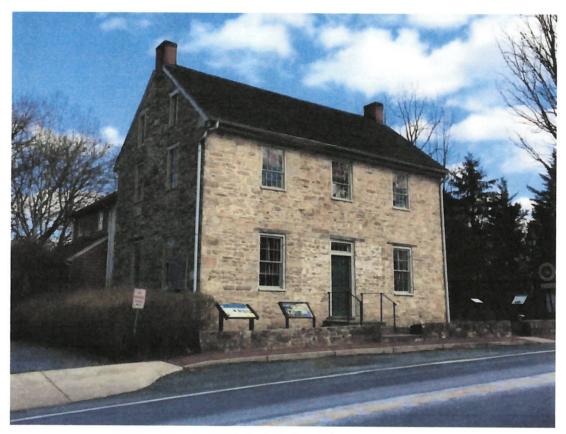

# **ARCHITECTURAL DESCRIPTION:**

SIGNIFICANCE: Primary (19th Century) Resource within the Brookeville Historic District

Brookeville Academy

DATE: 1808 First Floor; 1834 Second Floor: 1996 Rear Addition

Fig. 1: Subject property.