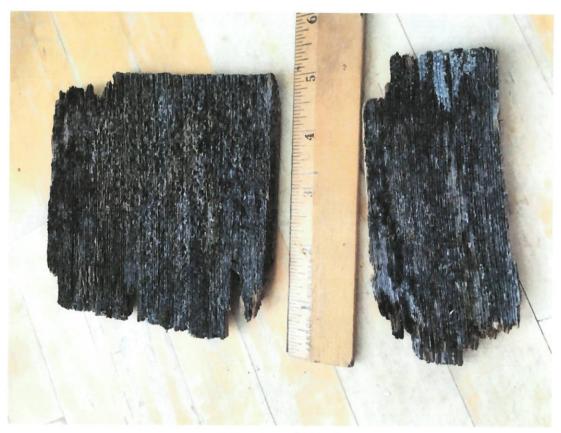

### **PROPOSAL:**

The applicants propose the following work items at the subject property:

- Replace the existing gutters and downspouts in-kind.
- Replace the existing cedar shingle roof with a new standing seam metal roof.