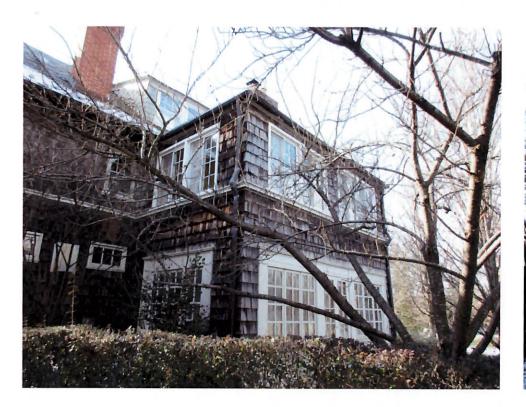

#### STAFF DISCUSSION

The subject property is a c. 1892-1916 Colonial Revival-style Contributing Resource on a corner lot within the Chevy Chase Village Historic District. There is a second floor sleeping porch on the left (northeast) side of the house, which has been previously enclosed. The applicants propose to replace the existing non-historic slider windows within the enclosed sleeping porch with new aluminum-clad casement windows. The proposed new windows will take visual cues from the existing first floor casement windows.

Staff supports the applicants' proposal. The windows to be replaced are non-historic and the proposed replacement windows are compatible in design and material with historic house. In accordance with *Standards #2* and *#9*, the proposal will not remove or alter character-defining features of the subject property.