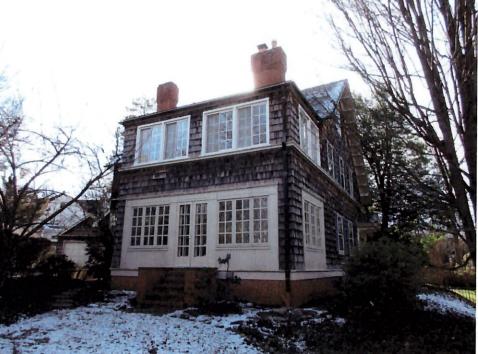

#### STAFF DISCUSSION

The subject property is a c. 1892-1916 Colonial Revival-style Contributing Resource on a corner lot within the Chevy Chase Village Historic District. There is a second floor sleeping porch on the left (northeast) side of the house, which has been previously enclosed. The applicants propose to replace the existing non-historic slider windows within the enclosed sleeping porch with new aluminum-clad casement windows. The proposed new windows will take visual cues from the existing first floor casement windows.

Staff supports the applicants' proposal. The windows to be replaced are non-historic and the proposed replacement windows are compatible in design and material with historic house. In accordance with *Standards #2* and *#9*, the proposal will not remove or alter character-defining features of the subject property.