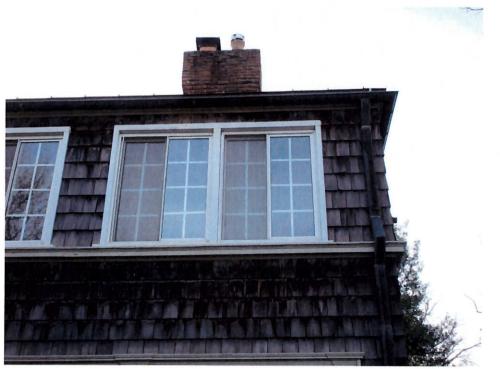

#### STAFF DISCUSSION

The subject property is a c. 1892-1916 Colonial Revival-style Contributing Resource on a corner lot within the Chevy Chase Village Historic District. There is a second floor sleeping porch on the left (northeast) side of the house, which has been previously enclosed. The applicants propose to replace the existing non-historic slider windows within the enclosed sleeping porch with new aluminum-clad casement windows. The proposed new windows will take visual cues from the existing first floor casement windows.

Staff supports the applicants' proposal. The windows to be replaced are non-historic and the proposed replacement windows are compatible in design and material with historic house. In accordance with *Standards #2* and *#9*, the proposal will not remove or alter character-defining features of the subject property.