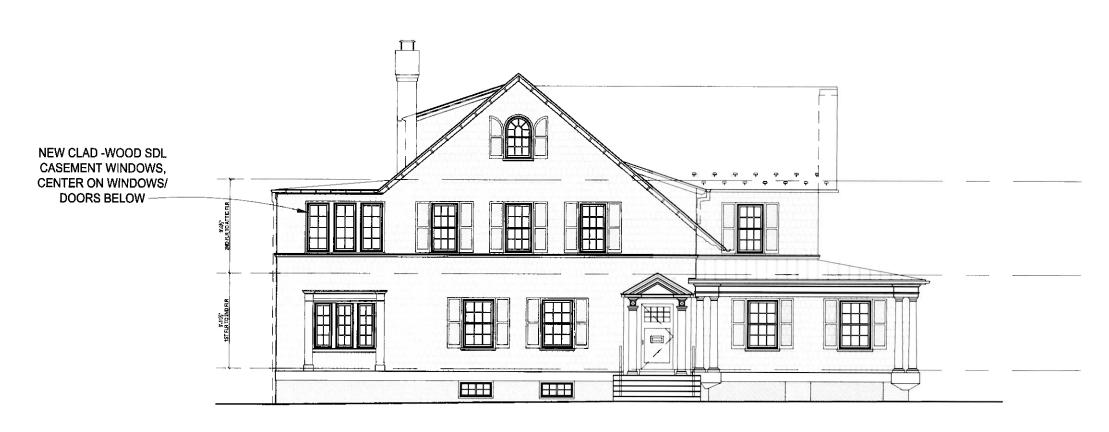

#### STAFF DISCUSSION

The subject property is a c. 1892-1916 Colonial Revival-style Contributing Resource on a corner lot within the Chevy Chase Village Historic District. There is a second floor sleeping porch on the left (northeast) side of the house, which has been previously enclosed. The applicants propose to replace the existing non-historic slider windows within the enclosed sleeping porch with new aluminum-clad casement windows. The proposed new windows will take visual cues from the existing first floor casement windows.

Staff supports the applicants' proposal. The windows to be replaced are non-historic and the proposed replacement windows are compatible in design and material with historic house. In accordance with *Standards #2* and *#9*, the proposal will not remove or alter character-defining features of the subject property.