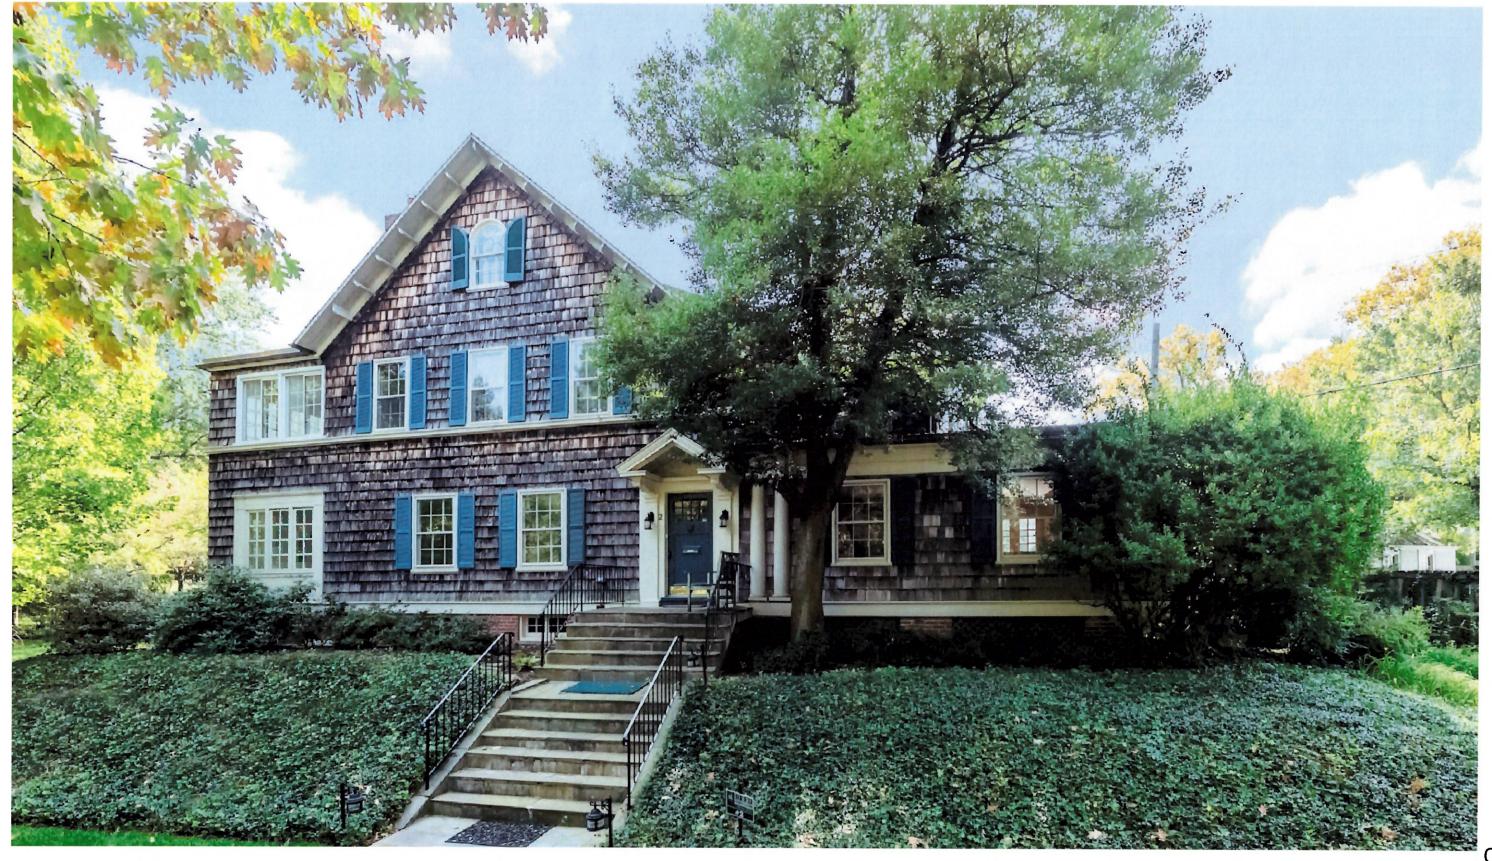

#### **ARCHITECTURAL DESCRIPTION**

SIGNIFICANCE: Contributing Resource within the Chevy Chase Village Historic District

STYLE: Colonial Revival DATE: c. 1892-1916

Fig. 1: Subject property.

#### STAFF DISCUSSION

The subject property is a c. 1892-1916 Colonial Revival-style Contributing Resource on a corner lot within the Chevy Chase Village Historic District. There is a second floor sleeping porch on the left (northeast) side of the house, which has been previously enclosed. The applicants propose to replace the existing non-historic slider windows within the enclosed sleeping porch with new aluminum-clad casement windows. The proposed new windows will take visual cues from the existing first floor casement windows.