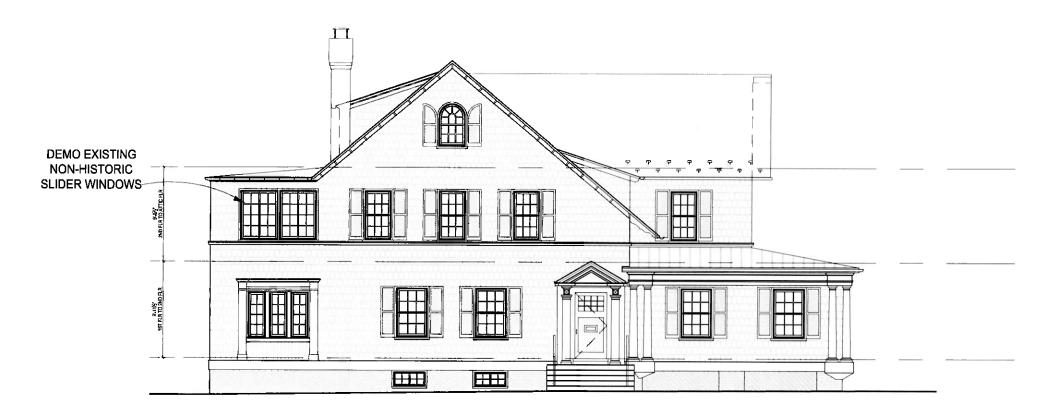

#### STAFF DISCUSSION

The subject property is a c. 1892-1916 Colonial Revival-style Contributing Resource on a corner lot within the Chevy Chase Village Historic District. There is a second floor sleeping porch on the left (northeast) side of the house, which has been previously enclosed. The applicants propose to replace the existing non-historic slider windows within the enclosed sleeping porch with new aluminum-clad casement windows. The proposed new windows will take visual cues from the existing first floor casement windows.

Staff supports the applicants' proposal. The windows to be replaced are non-historic and the proposed replacement windows are compatible in design and material with historic house. In accordance with *Standards #2* and *#9*, the proposal will not remove or alter character-defining features of the subject property.