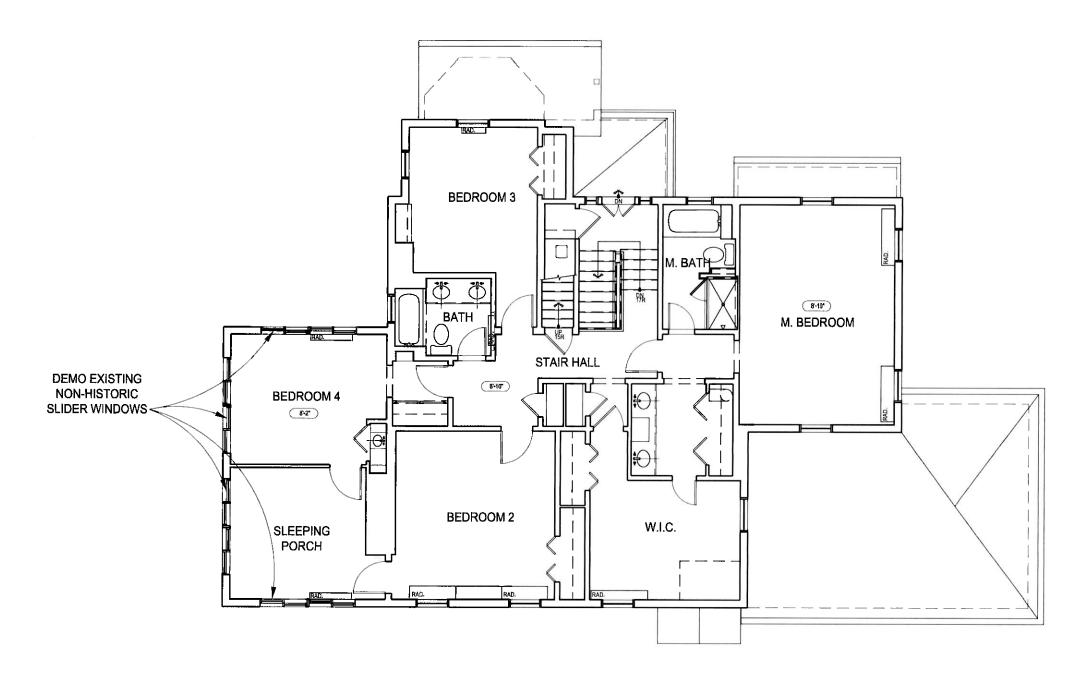

#### STAFF DISCUSSION

The subject property is a c. 1892-1916 Colonial Revival-style Contributing Resource on a corner lot within the Chevy Chase Village Historic District. There is a second floor sleeping porch on the left (northeast) side of the house, which has been previously enclosed. The applicants propose to replace the existing non-historic slider windows within the enclosed sleeping porch with new aluminum-clad casement windows. The proposed new windows will take visual cues from the existing first floor casement windows.

Staff supports the applicants' proposal. The windows to be replaced are non-historic and the proposed replacement windows are compatible in design and material with historic house. In accordance with *Standards #2* and *#9*, the proposal will not remove or alter character-defining features of the subject property.