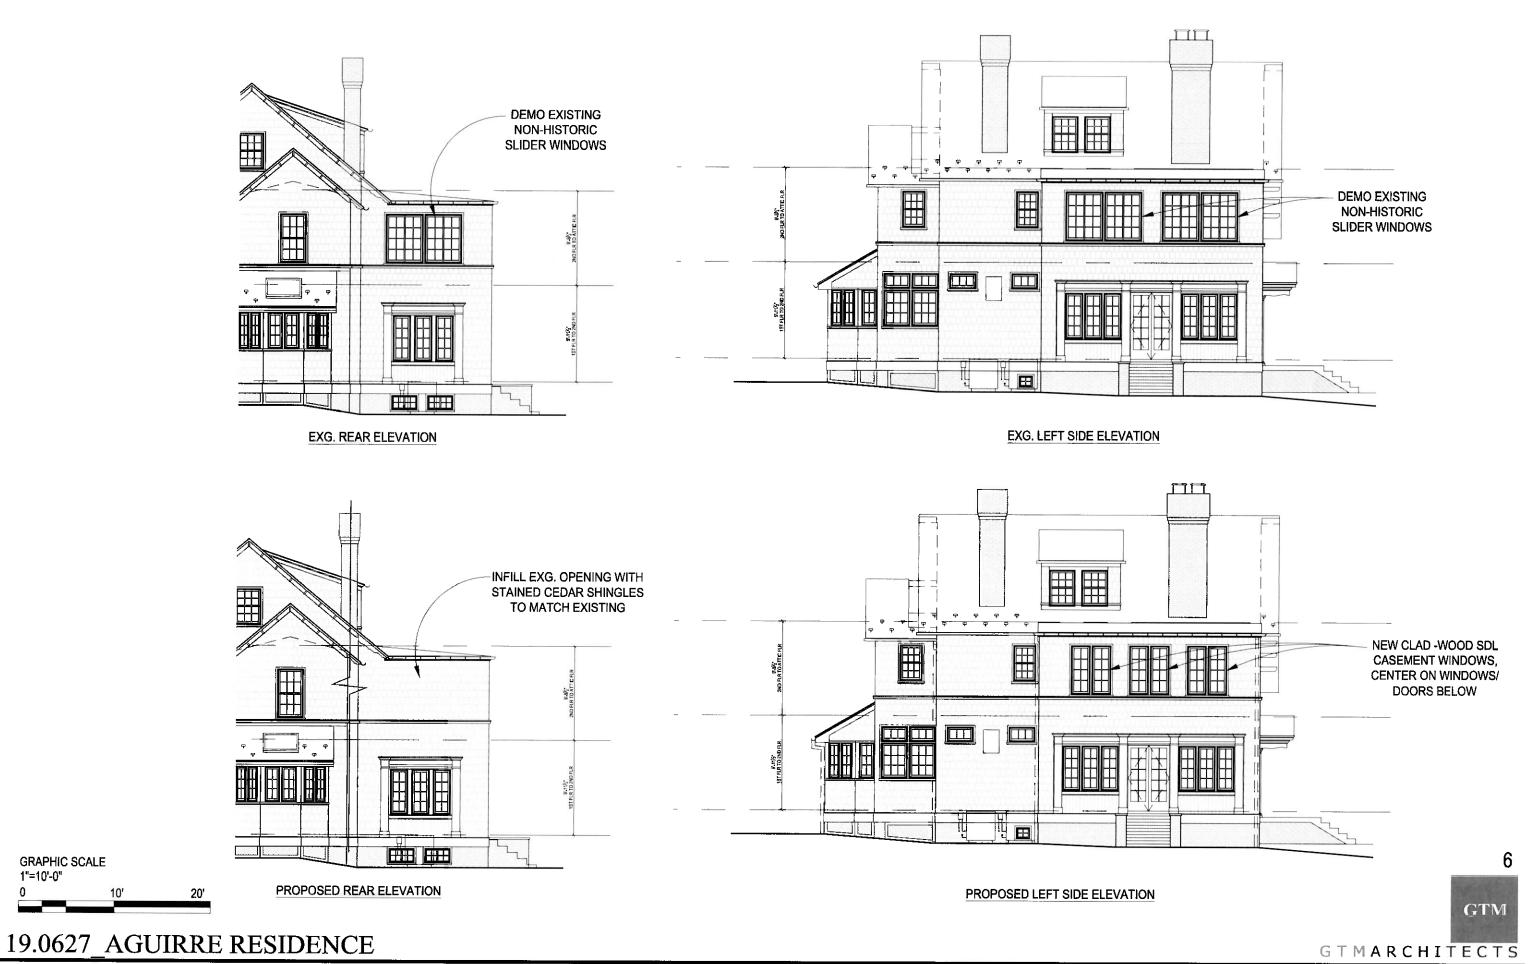

#### STAFF DISCUSSION

The subject property is a c. 1892-1916 Colonial Revival-style Contributing Resource on a corner lot within the Chevy Chase Village Historic District. There is a second floor sleeping porch on the left (northeast) side of the house, which has been previously enclosed. The applicants propose to replace the existing non-historic slider windows within the enclosed sleeping porch with new aluminum-clad casement windows. The proposed new windows will take visual cues from the existing first floor casement windows.

Staff supports the applicants' proposal. The windows to be replaced are non-historic and the proposed replacement windows are compatible in design and material with historic house. In accordance with *Standards #2* and *#9*, the proposal will not remove or alter character-defining features of the subject property.