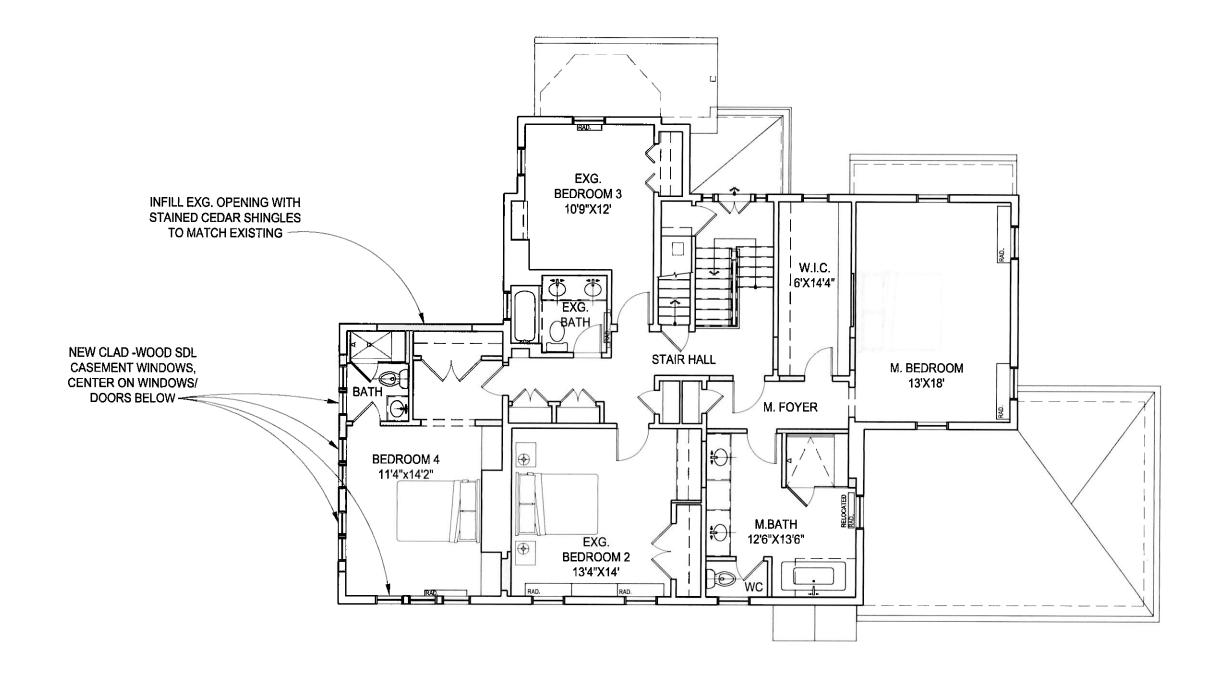

#### STAFF DISCUSSION

The subject property is a c. 1892-1916 Colonial Revival-style Contributing Resource on a corner lot within the Chevy Chase Village Historic District. There is a second floor sleeping porch on the left (northeast) side of the house, which has been previously enclosed. The applicants propose to replace the existing non-historic slider windows within the enclosed sleeping porch with new aluminum-clad casement windows. The proposed new windows will take visual cues from the existing first floor casement windows.

Staff supports the applicants' proposal. The windows to be replaced are non-historic and the proposed replacement windows are compatible in design and material with historic house. In accordance with *Standards #2* and *#9*, the proposal will not remove or alter character-defining features of the subject property.