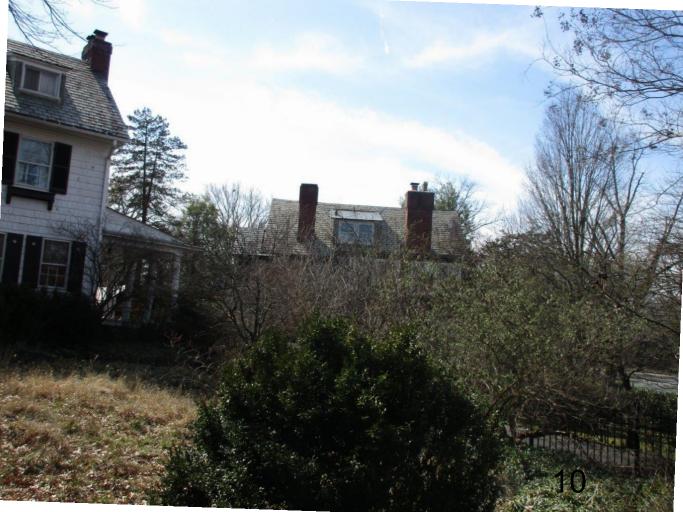

#### **ARCHITECTURAL DESCRIPTION**

SIGNIFICANCE: Contributing Resource within the Chevy Chase Village Historic District

STYLE: Colonial Revival DATE: c. 1892-1916

Fig. 1: Subject property.

#### STAFF DISCUSSION

The subject property is a c. 1892-1916 Colonial Revival-style Contributing Resource on a corner lot within the Chevy Chase Village Historic District. There is a second floor sleeping porch on the left (northeast) side of the house, which has been previously enclosed. The applicants propose to replace the existing non-historic slider windows within the enclosed sleeping porch with new aluminum-clad casement windows. The proposed new windows will take visual cues from the existing first floor casement windows.