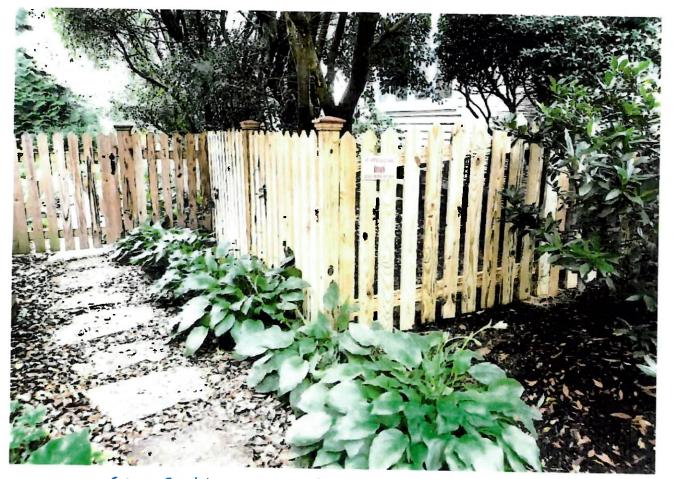

All of the proposed fencing at or to the rear of the rear wall plane. On the side yards, the applicant proposes a 4' (four foot) tall picket fence. At the rear the applicant proposes installing a 6' (six foot) tall board on board privacy fence, matching the materials and design of the neighboring fence.