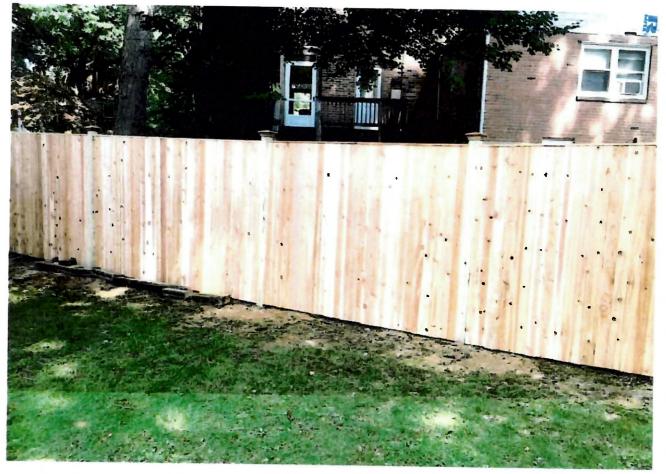

All of the proposed fencing at or to the rear of the rear wall plane. On the side yards, the applicant proposes a 4' (four foot) tall picket fence. At the rear the applicant proposes installing a 6' (six foot) tall board on board privacy fence, matching the materials and design of the neighboring fence.