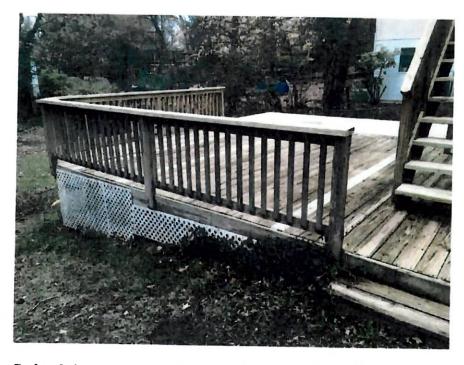

### **PROPOSAL**

The applicant proposes to remove the existing chain link fence on the property and install fencing to either side of the house and fencing in the rear yard. The applicant additionally proposes to add a railing to a portion of the rear deck, matching the existing.

The railing on the rear deck will be wood, with the pickets applied on the bottom rail. While this is not the HPC's preferred design, the *Design Guidelines* state, "Most alterations to non-contributing resources should be approved as a matter of course." The exception to this rule is when the proposed change would result in alterations to the scale and massing of the resource or have an impact on the surrounding streetscape. As the rear deck is not at all visible from the public right-of-way, Staff recommends this alteration be approved.